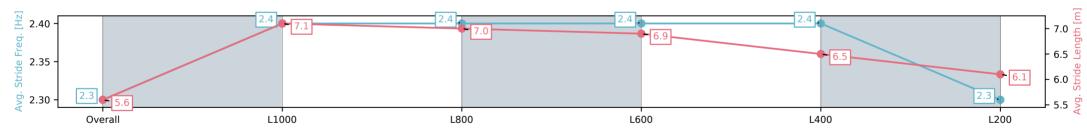

### Race 6: Magain Fielke Real Estate Gawler Benchmark 56 Handicap - 1200m

09 June 2025 - 3:40PM

Track Rating: Heavy 9, Weather: Showers, Rail Position: +3m 1400m-400m, True Remainder

| Section                | Overall                  | L1000                   | L800                    | L600                    | L400                    | L200                     |
|------------------------|--------------------------|-------------------------|-------------------------|-------------------------|-------------------------|--------------------------|
| Section Times          | 1:18.71[11]<br>(0:14.48) | 1:04.23[3]<br>(0:11.88) | 0:52.35[4]<br>(0:12.36) | 0:39.99[5]<br>(0:12.56) | 0:27.43[7]<br>(0:13.03) | 0:14.40[10]<br>(0:14.40) |
| Average Speed [km/h]   | 49.8                     | 61.1                    | 58.8                    | 57.7                    | 55.7                    | 50.0                     |
| Top Speed [km/h]       | 62.1                     | 62.5                    | 59.7                    | 59.2                    | 58.4                    | 53.3                     |
| Avg. Dist. to Rail [m] | 3.1                      | 3.0                     | 1.7                     | 1.6                     | 2.8                     | 4.3                      |
| Avg. Stride Freq. [Hz] | 2.5                      | 2.6                     | 2.6                     | 2.6                     | 2.6                     | 2.4                      |
| Avg. Stride Length [m] | 5.5                      | 6.6                     | 6.3                     | 6.3                     | 6.0                     | 5.7                      |