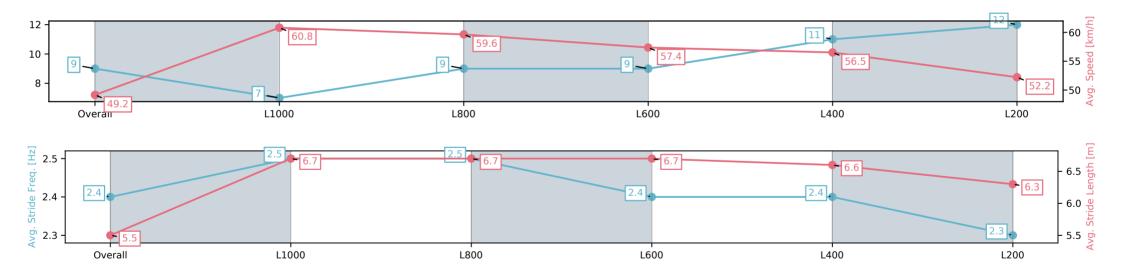

# Horse/Jockey Name RAOUL/Polly Brewster Finish Rank 10 Fastest Section Time (Section) 0:11.79 (L1000) Top Speed [km/h] (Section) 64.3 (Overall) Race State Finished

### Sportsbet Gawler-Professional-2025-06-09

### Race 6: Magain Fielke Real Estate Gawler Benchmark 56 Handicap - 1200m

09 June 2025 - 3:40PM

| Section                | Overall                  | L1000                    | L800                     | L600                     | L400                     | L200                     |
|------------------------|--------------------------|--------------------------|--------------------------|--------------------------|--------------------------|--------------------------|
| Section Times          | 1:18.60[10]<br>(0:15.10) | 1:03.50[12]<br>(0:11.79) | 0:51.71[11]<br>(0:12.15) | 0:39.56[12]<br>(0:12.57) | 0:26.98[12]<br>(0:12.79) | 0:14.19[11]<br>(0:14.19) |
| Average Speed [km/h]   | 47.8                     | 61.7                     | 60.6                     | 58.6                     | 57.1                     | 50.6                     |
| Top Speed [km/h]       | 63.8                     | 64.3                     | 61.6                     | 60.2                     | 59.3                     | 54.0                     |
| Avg. Dist. to Rail [m] | 9.7                      | 6.2                      | 3.9                      | 4.3                      | 8.7                      | 11.4                     |
| Avg. Stride Freq. [Hz] | 2.3                      | 2.4                      | 2.4                      | 2.4                      | 2.4                      | 2.3                      |
| Avg. Stride Length [m] | 5.6                      | 7.1                      | 7.0                      | 6.9                      | 6.5                      | 6.1                      |

[] Ranking at each section and finish

:--.- No data available at this section

| Horse/Jockey Name              | AM I THE DRAMA/Brooke King |
|--------------------------------|----------------------------|
| Finish Rank                    | 11                         |
| Fastest Section Time (Section) | 0:11.88 (L1000)            |
| Top Speed [km/h] (Section)     | 62.5 (Overall)             |
| Race State                     | Finished                   |