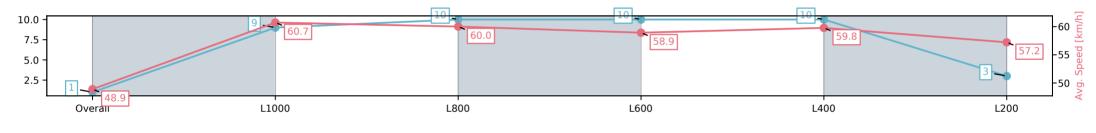

### Race 6: Magain Fielke Real Estate Gawler Benchmark 56 Handicap - 1200m

09 June 2025 - 3:40PM

Track Rating: Heavy 9, Weather: Showers, Rail Position: +3m 1400m-400m, True Remainder

| Section                | Overall                 | L1000                   | L800                     | L600                     | L400                     | L200                    |
|------------------------|-------------------------|-------------------------|--------------------------|--------------------------|--------------------------|-------------------------|
| Section Times          | 1:16.15[1]<br>(0:14.76) | 1:01.39[9]<br>(0:11.96) | 0:49.43[10]<br>(0:12.18) | 0:37.25[10]<br>(0:12.43) | 0:24.82[10]<br>(0:12.28) | 0:12.54[3]<br>(0:12.54) |
| Average Speed [km/h]   | 48.9                    | 60.7                    | 60.0                     | 58.9                     | 59.8                     | 57.2                    |
| Top Speed [km/h]       | 61.4                    | 62.1                    | 60.9                     | 60.9                     | 60.7                     | 60.3                    |
| Avg. Dist. to Rail [m] | 7.1                     | 4.5                     | 2.3                      | 3.8                      | 10.4                     | 14.0                    |
| Avg. Stride Freq. [Hz] | 2.3                     | 2.4                     | 2.4                      | 2.4                      | 2.5                      | 2.4                     |
| Avg. Stride Length [m] | 5.7                     | 7.1                     | 7.0                      | 6.9                      | 6.8                      | 6.6                     |