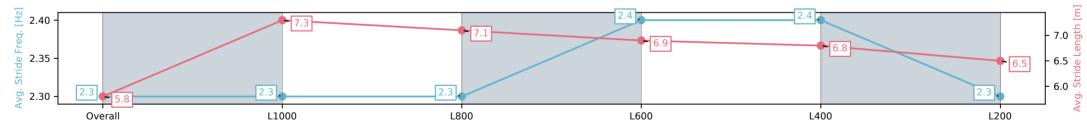

# Horse/Jockey Name Finish Rank Fastest Section Time (Section) Top Speed [km/h] (Section) Race State SOLAR MIST/Jason Holder 3 6:11.81 (L1000) 62.6 (Overall) Finished

### Race 6: Magain Fielke Real Estate Gawler Benchmark 56 Handicap - 1200m

09 June 2025 - 3:40PM

Track Rating: Heavy 9, Weather: Showers, Rail Position: +3m 1400m-400m, True Remainder

| Section                | Overall                 | L1000                   | L800                    | L600                    | L400                    | L200                    |
|------------------------|-------------------------|-------------------------|-------------------------|-------------------------|-------------------------|-------------------------|
| Section Times          | 1:16.75[3]<br>(0:14.76) | 1:01.99[8]<br>(0:11.81) | 0:50.18[7]<br>(0:12.25) | 0:37.93[8]<br>(0:12.15) | 0:25.78[3]<br>(0:12.41) | 0:13.37[2]<br>(0:13.37) |
| Average Speed [km/h]   | 48.9                    | 61.2                    | 59.0                    | 59.3                    | 58.4                    | 53.8                    |
| Top Speed [km/h]       | 62.1                    | 62.6                    | 60.0                    | 60.3                    | 60.7                    | 56.0                    |
| Avg. Dist. to Rail [m] | 3.0                     | 2.5                     | 0.7                     | 0.9                     | 5.4                     | 10.0                    |
| Avg. Stride Freq. [Hz] | 2.3                     | 2.3                     | 2.3                     | 2.4                     | 2.4                     | 2.3                     |
| Avg. Stride Length [m] | 5.8                     | 7.3                     | 7.1                     | 6.9                     | 6.8                     | 6.5                     |

Report Created: Mon 09 June 2025 16:32:06 GMT+10 (Note: Timing is based on positional data)

] Ranking at each section and finish

-:--- No data available at this section