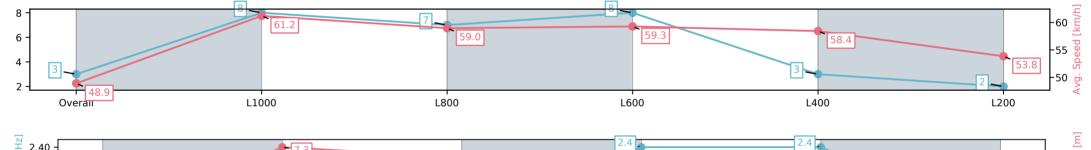

# Horse/Jockey Name Finish Rank Fastest Section Time (Section) Top Speed [km/h] (Section) Race State SOLAR MIST/Jason Holder 3 6:11.81 (L1000) 62.6 (Overall) Finished

### Race 6: Magain Fielke Real Estate Gawler Benchmark 56 Handicap - 1200m

09 June 2025 - 3:40PM

Track Rating: Heavy 9, Weather: Showers, Rail Position: +3m 1400m-400m, True Remainder

| Section                | Overall                 | L1000                   | L800                    | L600                    | L400                    | L200                    |
|------------------------|-------------------------|-------------------------|-------------------------|-------------------------|-------------------------|-------------------------|
| Section Times          | 1:16.75[3]<br>(0:14.76) | 1:01.99[8]<br>(0:11.81) | 0:50.18[7]<br>(0:12.25) | 0:37.93[8]<br>(0:12.15) | 0:25.78[3]<br>(0:12.41) | 0:13.37[2]<br>(0:13.37) |
| Average Speed [km/h]   | 48.9                    | 61.2                    | 59.0                    | 59.3                    | 58.4                    | 53.8                    |
| Top Speed [km/h]       | 62.1                    | 62.6                    | 60.0                    | 60.3                    | 60.7                    | 56.0                    |
| Avg. Dist. to Rail [m] | 3.0                     | 2.5                     | 0.7                     | 0.9                     | 5.4                     | 10.0                    |
| Avg. Stride Freq. [Hz] | 2.3                     | 2.3                     | 2.3                     | 2.4                     | 2.4                     | 2.3                     |
| Avg. Stride Length [m] | 5.8                     | 7.3                     | 7.1                     | 6.9                     | 6.8                     | 6.5                     |

Report Created: Mon 09 June 2025 16:32:06 GMT+10 (Note: Timing is based on positional data)

] Ranking at each section and finish

-:--- No data available at this section