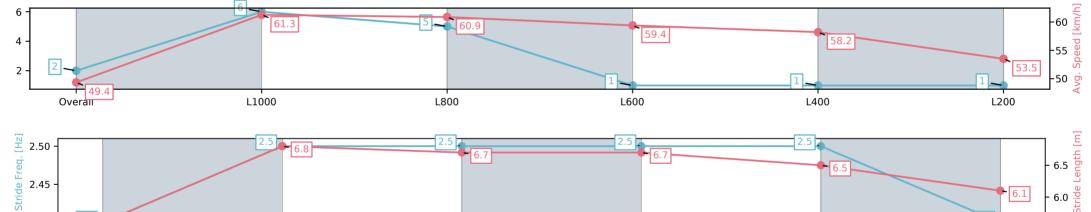

### Race 6: Magain Fielke Real Estate Gawler Benchmark 56 Handicap - 1200m

09 June 2025 - 3:40PM

Track Rating: Heavy 9, Weather: Showers, Rail Position: +3m 1400m-400m, True Remainder

| Section                | Overall                 | L1000                   | L800                    | L600                    | L400                    | L200                    |
|------------------------|-------------------------|-------------------------|-------------------------|-------------------------|-------------------------|-------------------------|
| Section Times          | 1:16.71[2]<br>(0:14.61) | 1:02.10[6]<br>(0:11.85) | 0:50.25[5]<br>(0:11.99) | 0:38.26[1]<br>(0:12.28) | 0:25.98[1]<br>(0:12.54) | 0:13.44[1]<br>(0:13.44) |
| Average Speed [km/h]   | 49.4                    | 61.3                    | 60.9                    | 59.4                    | 58.2                    | 53.5                    |
| Top Speed [km/h]       | 62.6                    | 62.4                    | 61.7                    | 61.6                    | 59.0                    | 56.5                    |
| Avg. Dist. to Rail [m] | 5.6                     | 3.8                     | 2.1                     | 3.0                     | 7.4                     | 11.3                    |
| Avg. Stride Freq. [Hz] | 2.4                     | 2.5                     | 2.5                     | 2.5                     | 2.5                     | 2.4                     |
| Avg. Stride Length [m] | 5.6                     | 6.8                     | 6.7                     | 6.7                     | 6.5                     | 6.1                     |