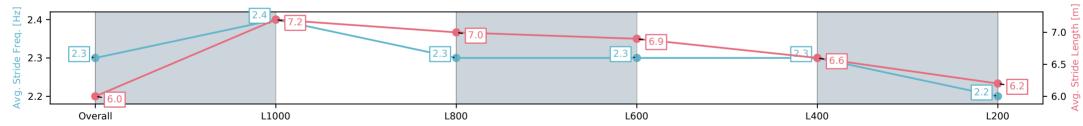

### Sportsbet Gawler-Professional-2025-06-09

### Race 6: Magain Fielke Real Estate Gawler Benchmark 56 Handicap - 1200m

09 June 2025 - 3:40PM

| Section                | Overall                  | L1000                   | L800                    | L600                    | L400                    | L200                    |
|------------------------|--------------------------|-------------------------|-------------------------|-------------------------|-------------------------|-------------------------|
| Section Times          | 1:19.09[12]<br>(0:14.54) | 1:04.55[4]<br>(0:11.72) | 0:52.83[2]<br>(0:12.28) | 0:40.55[3]<br>(0:12.47) | 0:28.08[4]<br>(0:13.27) | 0:14.81[9]<br>(0:14.81) |
| Average Speed [km/h]   | 49.4                     | 61.8                    | 58.5                    | 58.1                    | 54.7                    | 48.6                    |
| Top Speed [km/h]       | 62.2                     | 63.2                    | 61.4                    | 59.5                    | 58.2                    | 51.8                    |
| Avg. Dist. to Rail [m] | 3.2                      | 2.2                     | 0.3                     | 1.0                     | 6.0                     | 9.8                     |
| Avg. Stride Freq. [Hz] | 2.3                      | 2.4                     | 2.3                     | 2.3                     | 2.3                     | 2.2                     |
| Avg. Stride Length [m] | 6.0                      | 7.2                     | 7.0                     | 6.9                     | 6.6                     | 6.2                     |