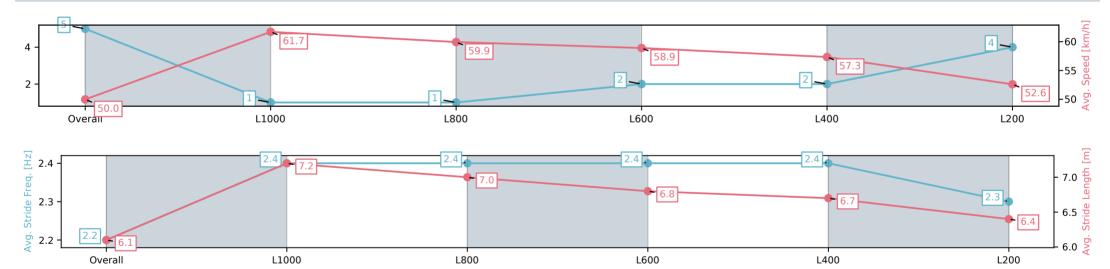

### Horse/Jockey Name RISING LEGEND/Sophie Potter Finish Rank 5 Fastest Section Time (Section) 0:11.80 (L1000) Top Speed [km/h] (Section) 63.6 (Overall)

**Finished** 

### Race 6: Magain Fielke Real Estate Gawler Benchmark 56 Handicap - 1200m

09 June 2025 - 3:40PM

Track Rating: Heavy 9, Weather: Showers, Rail Position: +3m 1400m-400m, True Remainder

| Section                | Overall                 | L1000                   | L800                    | L600                    | L400                    | L200                    |
|------------------------|-------------------------|-------------------------|-------------------------|-------------------------|-------------------------|-------------------------|
| Section Times          | 1:17.42[5]<br>(0:14.42) | 1:03.00[1]<br>(0:11.80) | 0:51.20[1]<br>(0:12.30) | 0:38.90[2]<br>(0:12.44) | 0:26.46[2]<br>(0:12.79) | 0:13.67[4]<br>(0:13.67) |
| Average Speed [km/h]   | 50.0                    | 61.7                    | 59.9                    | 58.9                    | 57.3                    | 52.6                    |
| Top Speed [km/h]       | 63.6                    | 63.5                    | 62.0                    | 60.0                    | 60.0                    | 55.3                    |
| Avg. Dist. to Rail [m] | 9.5                     | 4.8                     | 4.0                     | 4.1                     | 8.4                     | 12.4                    |
| Avg. Stride Freq. [Hz] | 2.2                     | 2.4                     | 2.4                     | 2.4                     | 2.4                     | 2.3                     |
| Avg. Stride Length [m] | 6.1                     | 7.2                     | 7.0                     | 6.8                     | 6.7                     | 6.4                     |

[] Ranking at each section and finish

:--.- No data available at this section

NA No data available