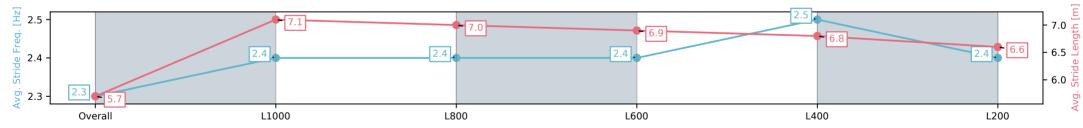

### Race 6: Magain Fielke Real Estate Gawler Benchmark 56 Handicap - 1200m

09 June 2025 - 3:40PM

Track Rating: Heavy 9, Weather: Showers, Rail Position: +3m 1400m-400m, True Remainder

| Section                | Overall                 | L1000                   | L800                     | L600                     | L400                     | L200                    |
|------------------------|-------------------------|-------------------------|--------------------------|--------------------------|--------------------------|-------------------------|
| Section Times          | 1:16.15[1]<br>(0:14.76) | 1:01.39[9]<br>(0:11.96) | 0:49.43[10]<br>(0:12.18) | 0:37.25[10]<br>(0:12.43) | 0:24.82[10]<br>(0:12.28) | 0:12.54[3]<br>(0:12.54) |
| Average Speed [km/h]   | 48.9                    | 60.7                    | 60.0                     | 58.9                     | 59.8                     | 57.2                    |
| Top Speed [km/h]       | 61.4                    | 62.1                    | 60.9                     | 60.9                     | 60.7                     | 60.3                    |
| Avg. Dist. to Rail [m] | 7.1                     | 4.5                     | 2.3                      | 3.8                      | 10.4                     | 14.0                    |
| Avg. Stride Freq. [Hz] | 2.3                     | 2.4                     | 2.4                      | 2.4                      | 2.5                      | 2.4                     |
| Avg. Stride Length [m] | 5.7                     | 7.1                     | 7.0                      | 6.9                      | 6.8                      | 6.6                     |