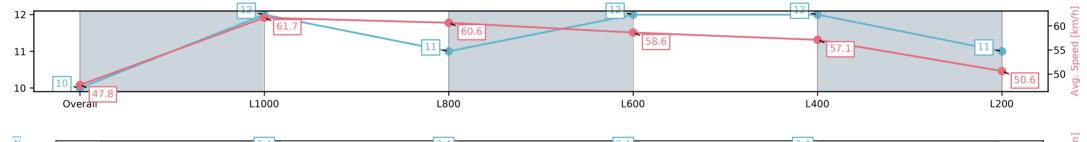

### Race 6: Magain Fielke Real Estate Gawler Benchmark 56 Handicap - 1200m

09 June 2025 - 3:40PM

| Section                | Overall                  | L1000                    | L800                     | L600                     | L400                     | L200                     |
|------------------------|--------------------------|--------------------------|--------------------------|--------------------------|--------------------------|--------------------------|
| Section Times          | 1:18.60[10]<br>(0:15.10) | 1:03.50[12]<br>(0:11.79) | 0:51.71[11]<br>(0:12.15) | 0:39.56[12]<br>(0:12.57) | 0:26.98[12]<br>(0:12.79) | 0:14.19[11]<br>(0:14.19) |
| Average Speed [km/h]   | 47.8                     | 61.7                     | 60.6                     | 58.6                     | 57.1                     | 50.6                     |
| Top Speed [km/h]       | 63.8                     | 64.3                     | 61.6                     | 60.2                     | 59.3                     | 54.0                     |
| Avg. Dist. to Rail [m] | 9.7                      | 6.2                      | 3.9                      | 4.3                      | 8.7                      | 11.4                     |
| Avg. Stride Freq. [Hz] | 2.3                      | 2.4                      | 2.4                      | 2.4                      | 2.4                      | 2.3                      |
| Avg. Stride Length [m] | 5.6                      | 7.1                      | 7.0                      | 6.9                      | 6.5                      | 6.1                      |