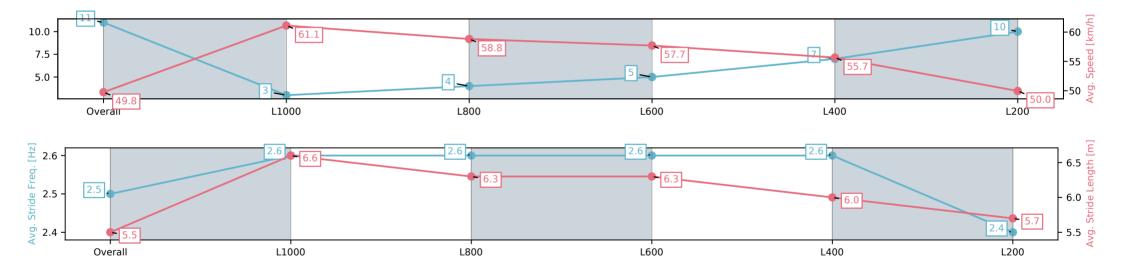

### Race 6: Magain Fielke Real Estate Gawler Benchmark 56 Handicap - 1200m

09 June 2025 - 3:40PM

Track Rating: Heavy 9, Weather: Showers, Rail Position: +3m 1400m-400m, True Remainder

| Section                | Overall                  | L1000                   | L800                    | L600                    | L400                    | L200                     |
|------------------------|--------------------------|-------------------------|-------------------------|-------------------------|-------------------------|--------------------------|
| Section Times          | 1:18.71[11]<br>(0:14.48) | 1:04.23[3]<br>(0:11.88) | 0:52.35[4]<br>(0:12.36) | 0:39.99[5]<br>(0:12.56) | 0:27.43[7]<br>(0:13.03) | 0:14.40[10]<br>(0:14.40) |
| Average Speed [km/h]   | 49.8                     | 61.1                    | 58.8                    | 57.7                    | 55.7                    | 50.0                     |
| Top Speed [km/h]       | 62.1                     | 62.5                    | 59.7                    | 59.2                    | 58.4                    | 53.3                     |
| Avg. Dist. to Rail [m] | 3.1                      | 3.0                     | 1.7                     | 1.6                     | 2.8                     | 4.3                      |
| Avg. Stride Freq. [Hz] | 2.5                      | 2.6                     | 2.6                     | 2.6                     | 2.6                     | 2.4                      |
| Avg. Stride Length [m] | 5.5                      | 6.6                     | 6.3                     | 6.3                     | 6.0                     | 5.7                      |