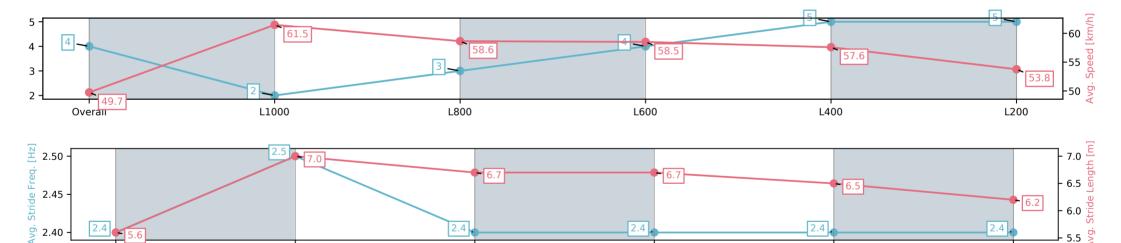

### Horse/Jockey Name Finish Rank Fastest Section Time (Section) Top Speed [km/h] (Section) LORD MORTON/Taylor Johnstone 4 0:11.83 (L1000) 62.3 (Overall)

**Finished** 

### Race 6: Magain Fielke Real Estate Gawler Benchmark 56 Handicap - 1200m

09 June 2025 - 3:40PM

L400

Track Rating: Heavy 9, Weather: Showers, Rail Position: +3m 1400m-400m, True Remainder

| Section                | Overall                 | L1000                   | L800                    | L600                    | L400                    | L200                    |
|------------------------|-------------------------|-------------------------|-------------------------|-------------------------|-------------------------|-------------------------|
| Section Times          | 1:17.31[4]<br>(0:14.44) | 1:02.87[2]<br>(0:11.83) | 0:51.04[3]<br>(0:12.42) | 0:38.62[4]<br>(0:12.51) | 0:26.11[5]<br>(0:12.72) | 0:13.39[5]<br>(0:13.39) |
| Average Speed [km/h]   | 49.7                    | 61.5                    | 58.6                    | 58.5                    | 57.6                    | 53.8                    |
| Top Speed [km/h]       | 61.9                    | 62.3                    | 60.3                    | 60.2                    | 59.4                    | 56.1                    |
| Avg. Dist. to Rail [m] | 6.0                     | 3.9                     | 2.1                     | 3.6                     | 8.8                     | 9.7                     |
| Avg. Stride Freq. [Hz] | 2.4                     | 2.5                     | 2.4                     | 2.4                     | 2.4                     | 2.4                     |
| Avg. Stride Length [m] | 5.6                     | 7.0                     | 6.7                     | 6.7                     | 6.5                     | 6.2                     |

L600

L800

L1000

Ranking at each section and finish

Overall

:--.- No data available at this section

NA No data available

**Race State** 