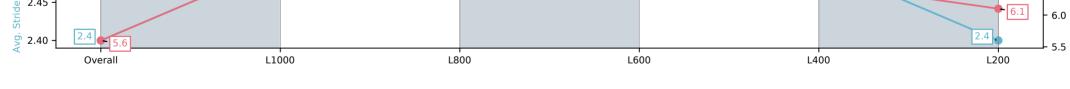

### Race 6: Magain Fielke Real Estate Gawler Benchmark 56 Handicap - 1200m

09 June 2025 - 3:40PM

Track Rating: Heavy 9, Weather: Showers, Rail Position: +3m 1400m-400m, True Remainder

| Section                | Overall                 | L1000                   | L800                    | L600                    | L400                    | L200                    |
|------------------------|-------------------------|-------------------------|-------------------------|-------------------------|-------------------------|-------------------------|
| Section Times          | 1:16.71[2]<br>(0:14.61) | 1:02.10[6]<br>(0:11.85) | 0:50.25[5]<br>(0:11.99) | 0:38.26[1]<br>(0:12.28) | 0:25.98[1]<br>(0:12.54) | 0:13.44[1]<br>(0:13.44) |
| Average Speed [km/h]   | 49.4                    | 61.3                    | 60.9                    | 59.4                    | 58.2                    | 53.5                    |
| Top Speed [km/h]       | 62.6                    | 62.4                    | 61.7                    | 61.6                    | 59.0                    | 56.5                    |
| Avg. Dist. to Rail [m] | 5.6                     | 3.8                     | 2.1                     | 3.0                     | 7.4                     | 11.3                    |
| Avg. Stride Freq. [Hz] | 2.4                     | 2.5                     | 2.5                     | 2.5                     | 2.5                     | 2.4                     |
| Avg. Stride Length [m] | 5.6                     | 6.8                     | 6.7                     | 6.7                     | 6.5                     | 6.1                     |