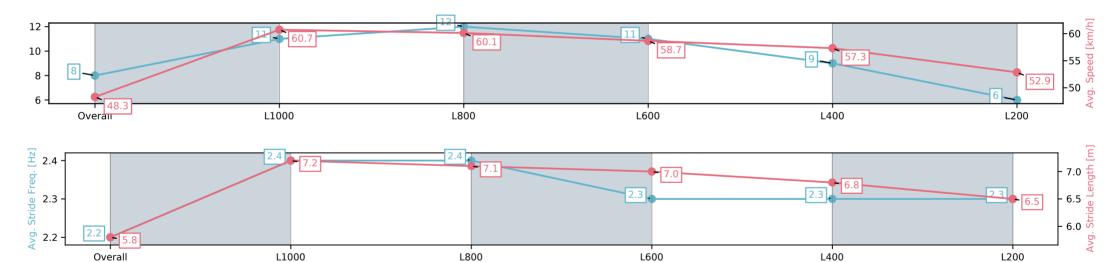

### Horse/Jockey Name YEAH YEAH NAH/Dylan Caboche Finish Rank 9 Fastest Section Time (Section) Top Speed [km/h] (Section) 61.7 (Overall)

**Finished** 

### Sportsbet Gawler-Professional-2025-06-09

### Race 6: Magain Fielke Real Estate Gawler Benchmark 56 Handicap - 1200m

09 June 2025 - 3:40PM

Track Rating: Heavy 9, Weather: Showers, Rail Position: +3m 1400m-400m, True Remainder

| Section                | Overall                 | L1000                   | L800                    | L600                    | L400                     | L200                     |
|------------------------|-------------------------|-------------------------|-------------------------|-------------------------|--------------------------|--------------------------|
| Section Times          | 1:18.20[9]<br>(0:14.67) | 1:03.53[7]<br>(0:11.99) | 0:51.54[9]<br>(0:12.19) | 0:39.35[9]<br>(0:12.65) | 0:26.70[11]<br>(0:12.92) | 0:13.78[12]<br>(0:13.78) |
| Average Speed [km/h]   | 49.2                    | 60.8                    | 59.6                    | 57.4                    | 56.5                     | 52.2                     |
| Top Speed [km/h]       | 61.7                    | 61.3                    | 60.6                    | 58.7                    | 58.4                     | 54.6                     |
| Avg. Dist. to Rail [m] | 7.4                     | 5.5                     | 1.5                     | 2.5                     | 7.3                      | 8.2                      |
| Avg. Stride Freq. [Hz] | 2.4                     | 2.5                     | 2.5                     | 2.4                     | 2.4                      | 2.3                      |
| Avg. Stride Length [m] | 5.5                     | 6.7                     | 6.7                     | 6.7                     | 6.6                      | 6.3                      |

Ranking at each section and finish

:--.- No data available at this section

NA No data available