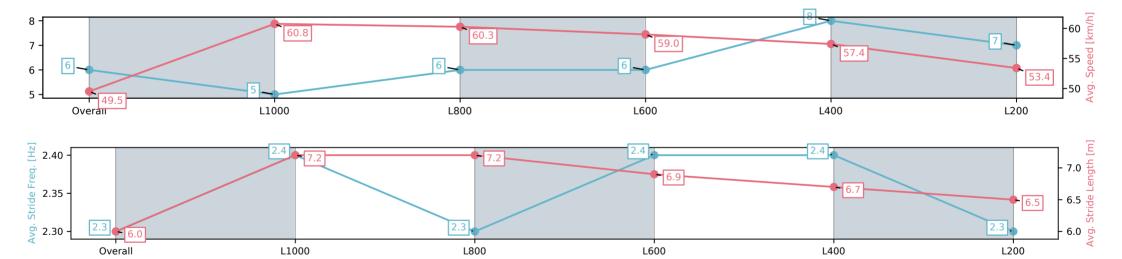

# Horse/Jockey Name MIDNIGHT RUSH/Justin Potter Finish Rank 6 Fastest Section Time (Section) 0:11.98 (L1000) Top Speed [km/h] (Section) 62.2 (Overall) Race State Finished

### Sportsbet Gawler-Professional-2025-06-09

### Race 6: Magain Fielke Real Estate Gawler Benchmark 56 Handicap - 1200m

09 June 2025 - 3:40PM

Track Rating: Heavy 9, Weather: Showers, Rail Position: +3m 1400m-400m, True Remainder

| Section                | Overall                 | L1000                   | L800                    | L600                    | L400                    | L200                    |
|------------------------|-------------------------|-------------------------|-------------------------|-------------------------|-------------------------|-------------------------|
| Section Times          | 1:17.60[6]<br>(0:14.55) | 1:03.05[5]<br>(0:11.98) | 0:51.07[6]<br>(0:12.24) | 0:38.83[6]<br>(0:12.55) | 0:26.28[8]<br>(0:12.79) | 0:13.49[7]<br>(0:13.49) |
| Average Speed [km/h]   | 49.5                    | 60.8                    | 60.3                    | 59.0                    | 57.4                    | 53.4                    |
| Top Speed [km/h]       | 62.2                    | 61.3                    | 61.5                    | 60.1                    | 59.5                    | 55.9                    |
| Avg. Dist. to Rail [m] | 10.2                    | 5.9                     | 3.9                     | 5.5                     | 11.4                    | 13.4                    |
| Avg. Stride Freq. [Hz] | 2.3                     | 2.4                     | 2.3                     | 2.4                     | 2.4                     | 2.3                     |
| Avg. Stride Length [m] | 6.0                     | 7.2                     | 7.2                     | 6.9                     | 6.7                     | 6.5                     |

[] Ranking at each section and finish

:--.- No data available at this section