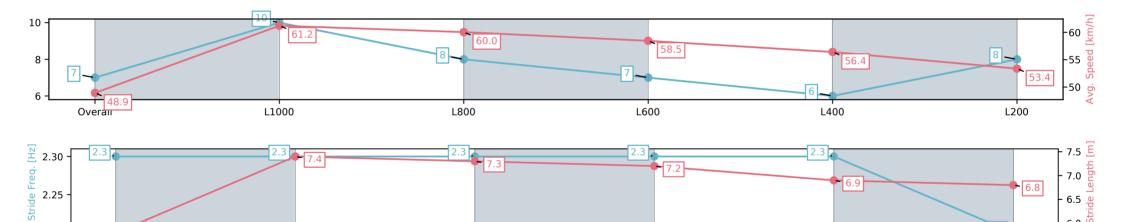

### Horse/Jockey Name FOSTER STREET/Felicity Atkinson Finish Rank 8 Fastest Section Time (Section) 0:11.98 (L1000) Top Speed [km/h] (Section) 62.3 (Overall)

**Finished** 

### Sportsbet Gawler-Professional-2025-06-09

### Race 6: Magain Fielke Real Estate Gawler Benchmark 56 Handicap - 1200m

09 June 2025 - 3:40PM

Track Rating: Heavy 9, Weather: Showers, Rail Position: +3m 1400m-400m, True Remainder

| Section                | Overall                 | L1000                    | L800                     | L600                     | L400                    | L200                    |
|------------------------|-------------------------|--------------------------|--------------------------|--------------------------|-------------------------|-------------------------|
| Section Times          | 1:17.64[8]<br>(0:14.92) | 1:02.72[11]<br>(0:11.98) | 0:50.74[12]<br>(0:12.06) | 0:38.68[11]<br>(0:12.37) | 0:26.31[9]<br>(0:12.66) | 0:13.65[6]<br>(0:13.65) |
| Average Speed [km/h]   | 48.3                    | 60.7                     | 60.1                     | 58.7                     | 57.3                    | 52.9                    |
| Top Speed [km/h]       | 59.7                    | 62.3                     | 61.1                     | 61.2                     | 58.4                    | 56.4                    |
| Avg. Dist. to Rail [m] | 5.3                     | 4.2                      | 1.3                      | 1.8                      | 5.3                     | 7.0                     |
| Avg. Stride Freq. [Hz] | 2.2                     | 2.4                      | 2.4                      | 2.3                      | 2.3                     | 2.3                     |
| Avg. Stride Length [m] | 5.8                     | 7.2                      | 7.1                      | 7.0                      | 6.8                     | 6.5                     |

[] Ranking at each section and finish

:--.- No data available at this section

NA No data available