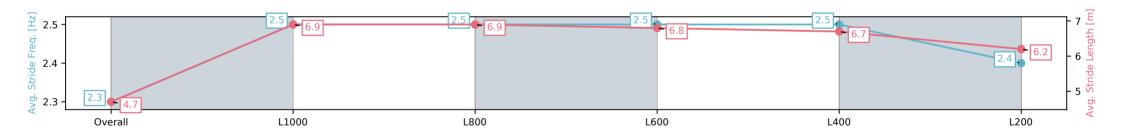

| Horse/Jockey Name                     | WILD WILD WEST/         | Jake Toeroek            |                         | Sportsbet Gawler-F                                                        | Professional-2025-06-09           |                                                        |
|---------------------------------------|-------------------------|-------------------------|-------------------------|---------------------------------------------------------------------------|-----------------------------------|--------------------------------------------------------|
| Finish Rank                           | 1                       |                         |                         | Race 4: Sportsbet More                                                    | Places Maiden Plate - 1100m       | G                                                      |
| Fastest Section Time (Section)        | 0:11.60 (L1000)         |                         | m                       | 09 June                                                                   | 2025 - 2:30PM                     | GAWLER                                                 |
| Top Speed [km/h] (Section)            | 63.0 (Overall)          |                         | RACINGSA                | Track Rating: Heavy 9, Weat                                               | ther: Showers, Rail Position: +3m |                                                        |
| Race State                            | Finished                |                         |                         | Track Rating: Heavy 9, Weather: Showers, Ra<br>1400m-400m, True Remainder |                                   |                                                        |
| Section                               | Overall                 | L1000                   | L800                    | L600                                                                      | L400                              | L200                                                   |
| Section Times                         | 1:09.05[1]<br>(0:08.42) | 1:00.63[1]<br>(0:11.60) | 0:49.03[1]<br>(0:11.74) | 0:37.29[1]<br>(0:11.73)                                                   | 0:25.56[1]<br>(0:12.22)           | 0:13.34[1]<br>(0:13.34)                                |
| Average Speed [km/h]                  | 42.9                    | 62.2                    | 60.6                    | 61.1                                                                      | 59.5                              | 53.9                                                   |
| Top Speed [km/h]                      | 61.2                    | 63.0                    | 61.7                    | 61.8                                                                      | 61.1                              | 56.9                                                   |
| Avg. Dist. to Rail [m]                | 5.5                     | 2.5                     | 1.9                     | 1.4                                                                       | 4.1                               | 4.4                                                    |
| Avg. Stride Freq. [Hz]                | 2.4                     | 2.5                     | 2.5                     | 2.5                                                                       | 2.5                               | 2.4                                                    |
| Avg. Stride Length [m]                | 4.9                     | 6.9                     | 6.9                     | 6.9                                                                       | 6.6                               | 6.2                                                    |
| 1.05 -<br>1.00 -<br>0.95 -<br>Overall | 62.2<br>L1000           | 1 60<br>L800            | 0.6                     | 61.1<br>L600                                                              | 1<br>59.5<br>L400                 | -60<br>53.9<br>50 Speed [w]<br>L200                    |
| 2.40 - 2.40<br>2.40 - 2.40<br>Overall | 2.5 6.9<br>L1000        | 2.5<br>L800             | 6.9                     | 2.5 6.9<br>L600                                                           | 2.5<br>6.6<br>L400                | 6.2 - 7 [u]<br>- 6 - 5 - 5 - 5 - 5 - 5 - 5 - 5 - 5 - 5 |