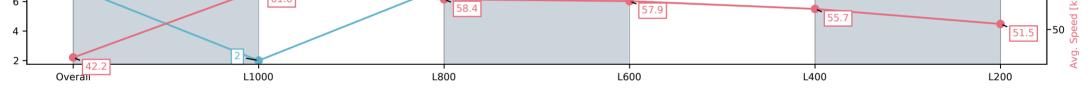

NA No data available

. L400 -40 🏅

L200

| Horse/Jockey Name              | THANK GOD I GOTHIM/Jason Holder |                         |                         |                         |                                   |                                                                                                               |
|--------------------------------|---------------------------------|-------------------------|-------------------------|-------------------------|-----------------------------------|---------------------------------------------------------------------------------------------------------------|
| Finish Rank                    | 3                               |                         |                         | Race 4: Sportsbet More  | Places Maiden Plate - 1100m       | G                                                                                                             |
| Fastest Section Time (Section) | 0:11.44 (L1000)                 |                         | The S                   | 09 June                 | 2025 - 2:30PM                     | GAWLER                                                                                                        |
| Top Speed [km/h] (Section)     | 64.5 (Overall)                  |                         | RACINGSA                |                         | ther: Showers, Rail Position: +3m | BAROSSA<br>JOCKEY CLUB                                                                                        |
| Race State                     | Finished                        |                         |                         | 1400m-400r              | n, True Remainder                 |                                                                                                               |
| Section                        | Overall                         | L1000                   | L800                    | L600                    | L400                              | L200                                                                                                          |
| Section Times                  | 1:10.04[3]<br>(0:08.57)         | 1:01.46[3]<br>(0:11.44) | 0:50.02[2]<br>(0:11.92) | 0:38.10[2]<br>(0:12.03) | 0:26.07[2]<br>(0:12.53)           | 0:13.54[2]<br>(0:13.54)                                                                                       |
| Average Speed [km/h]           | 41.9                            | 63.3                    | 61.3                    | 61.2                    | 58.1                              | 53.2                                                                                                          |
| Top Speed [km/h]               | 61.0                            | 64.5                    | 63.4                    | 62.3                    | 60.7                              | 57.1                                                                                                          |
| Avg. Dist. to Rail [m]         | 1.0                             | 1.9                     | 2.6                     | 4.1                     | 5.0                               | 4.8                                                                                                           |
| Avg. Stride Freq. [Hz]         | 2.2                             | 2.5                     | 2.4                     | 2.4                     | 2.4                               | 2.3                                                                                                           |
| Avg. Stride Length [m]         | 5.1                             | 7.1                     | 7.0                     | 7.0                     | 6.6                               | 6.3                                                                                                           |
| 3.0<br>2.5<br>2.0<br>0verall   | 63.3<br>L1000                   | 61.3<br>2<br>L800       | 3                       | 61.2<br>L600            | 58.1<br>2<br>L400                 | -60 F<br>53.2 -50 S<br>-50 S |
| Ag: Stride Fed. [H]            | 2.5 7.1                         | 2.4                     |                         | 2.4                     | 2.4 6.6                           | 6.3<br>6.3<br>5 VAG                                                                                           |
| Overall                        | L1000                           | L800                    |                         | L600                    | L400                              | L200                                                                                                          |