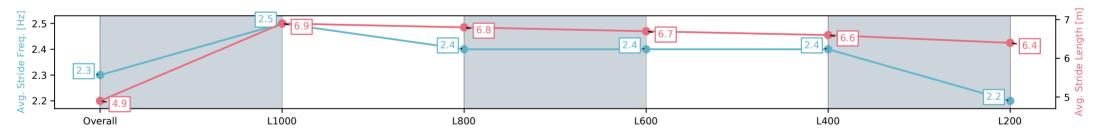

Report Created: Mon 09 June 2025 15:28:18 GMT+10 (Note: Timing is based on positional data)

[] Ranking at each section and finish

-:--- No data available at this section

| Horse/Jockey Name                                                | OLD MATE BLUEY/Stacey Metcalfe |                         |                         | Professional-2025-06-09                                                                   |                               |                                                       |
|------------------------------------------------------------------|--------------------------------|-------------------------|-------------------------|-------------------------------------------------------------------------------------------|-------------------------------|-------------------------------------------------------|
| Finish Rank                                                      | 4                              |                         |                         | Race 4: Sportsbet More                                                                    | e Places Maiden Plate - 1100m | G                                                     |
| Fastest Section Time (Section)                                   | 0:11.52 (L1000)                |                         | m                       |                                                                                           | e 2025 - 2:30PM               | GAWLER                                                |
| Top Speed [km/h] (Section)                                       | 64.5 (Overall)                 |                         | RACINGSA                |                                                                                           |                               | BAROSSA                                               |
| Race State                                                       | Finished                       |                         |                         | Track Rating: Heavy 9, Weather: Showers, Rail Position: +3m<br>1400m-400m, True Remainder |                               |                                                       |
| Section                                                          | Overall                        | L1000                   | L800                    | L600                                                                                      | L400                          | L200                                                  |
| Section Times                                                    | 1:10.24[4]<br>(0:08.63)        | 1:01.61[5]<br>(0:11.52) | 0:50.09[3]<br>(0:11.93) | 0:38.16[3]<br>(0:12.20)                                                                   | 0:25.96[3]<br>(0:12.47)       | 0:13.49[4]<br>(0:13.49)                               |
| Average Speed [km/h]                                             | 41.6                           | 63.2                    | 60.7                    | 59.6                                                                                      | 58.4                          | 53.2                                                  |
| Top Speed [km/h]                                                 | 59.4                           | 64.5                    | 62.2                    | 60.9                                                                                      | 60.2                          | 55.4                                                  |
| Avg. Dist. to Rail [m]                                           | 5.5                            | 4.5                     | 1.3                     | 2.0                                                                                       | 4.6                           | 5.8                                                   |
| Avg. Stride Freq. [Hz]                                           | 2.2                            | 2.4                     | 2.4                     | 2.3                                                                                       | 2.3                           | 2.3                                                   |
| Avg. Stride Length [m]                                           | 5.1                            | 7.2                     | 7.2                     | 7.1                                                                                       | 7.0                           | 6.5                                                   |
| 5<br>4<br>4<br>4<br>4<br>4<br>4<br>4<br>4<br>4<br>1.6<br>Overall | 5<br>63.2<br>L1000             | 60.7<br>3<br>L800       | 3                       | 59.6<br>L600                                                                              | 58.4<br>3<br>L400             | 53.2 -60 F                                            |
| 2.4 -<br>2.3 -<br>2.2 - 2.2 - 5.1                                | 2.4 7.2                        | 2.4 - 7.                | 2                       | 2.3                                                                                       | 2.3                           | 2.3 6.5 - 7 4 total<br>2.3 - 6.5 - 6 6 epits<br>5 5 5 |
| Overall                                                          | L1000                          | L800                    |                         | L600                                                                                      | L400                          | L200                                                  |

Report Created: Mon 09 June 2025 15:28:18 GMT+10 (Note: Timing is based on positional data)

[] Ranking at each section and finish

-:--- No data available at this section

| Horse/Jockey Name                                                                         | INVINCIBLE ALIC                                    | E/Taylor Johnstone      | Sportsbet Gawler-Professional-2025-06-09 |                                                                                                                                                                          |                         |                                  |  |
|-------------------------------------------------------------------------------------------|----------------------------------------------------|-------------------------|------------------------------------------|--------------------------------------------------------------------------------------------------------------------------------------------------------------------------|-------------------------|----------------------------------|--|
| Finish Rank<br>Fastest Section Time (Section)<br>Top Speed [km/h] (Section)<br>Race State | 5<br>0:11.85 (L1000)<br>63.2 (Overall)<br>Finished |                         | RACINGSA                                 | Race 4: Sportsbet More Places Maiden Plate - 1100m<br>09 June 2025 - 2:30PM<br>Track Rating: Heavy 9, Weather: Showers, Rail Position: +3m<br>1400m-400m, True Remainder |                         | GAWLER<br>BAROSSA<br>ROCKUY CLUB |  |
| Section                                                                                   | Overall                                            | L1000                   | L800                                     | L600                                                                                                                                                                     | L400                    | L200                             |  |
| Section Times                                                                             | 1:10.29[5]<br>(0:08.62)                            | 1:01.67[4]<br>(0:11.85) | 0:49.82[6]<br>(0:12.28)                  | 0:37.53[6]<br>(0:12.22)                                                                                                                                                  | 0:25.31[6]<br>(0:12.33) | 0:12.98[6]<br>(0:12.98)          |  |
| Average Speed [km/h]                                                                      | 41.8                                               | 61.4                    | 59.8                                     | 59.7                                                                                                                                                                     | 59.0                    | 55.3                             |  |
| Top Speed [km/h]                                                                          | 57.6                                               | 63.2                    | 61.1                                     | 60.7                                                                                                                                                                     | 60.1                    | 57.9                             |  |
| Avg. Dist. to Rail [m]                                                                    | 4.3                                                | 4.1                     | 3.1                                      | 3.1                                                                                                                                                                      | 5.2                     | 5.9                              |  |
| Avg. Stride Freq. [Hz]                                                                    | 2.2                                                | 2.5                     | 2.4                                      | 2.4                                                                                                                                                                      | 2.4                     | 2.4                              |  |
| Avg. Stride Length [m]                                                                    | 5.0                                                | 6.9                     | 6.9                                      | 6.9                                                                                                                                                                      | 6.8                     | 6.4                              |  |
| 6 - 5 - 5 - 5 - 5 - 5 - 5 - 5 - 5 - 5 -                                                   | 61.4                                               | 6                       | .8                                       | 59.7                                                                                                                                                                     | 6                       | 6<br>55.3<br>-50 egg             |  |