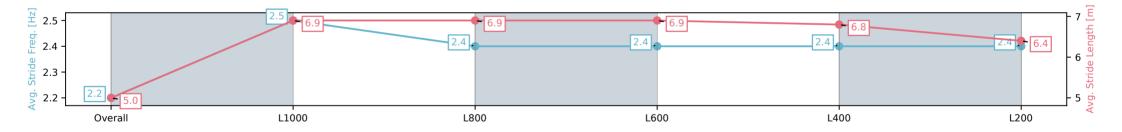

Report Created: Mon 09 June 2025 15:28:16 GMT+10 (Note: Timing is based on positional data)

[] Ranking at each section and finish

-:--- No data available at this section

| Horse/Jockey Name              | WRATH/Connor Murtagh    |                         |                         |                                                             |                         |                                  |
|--------------------------------|-------------------------|-------------------------|-------------------------|-------------------------------------------------------------|-------------------------|----------------------------------|
| Finish Rank                    | 2<br>0:11.57 (L1000)    |                         | RACINGSA                | Race 4: Sportsbet More I                                    | G                       |                                  |
| Fastest Section Time (Section) |                         |                         |                         | 09 June 2                                                   | GAWLER                  |                                  |
| Top Speed [km/h] (Section)     | 63.2 (Overall)          |                         |                         | Track Rating: Heavy 9, Weather: Showers, Rail Position: +3m |                         | GAWLER<br>BAROSSA<br>KOCKEY CLUB |
| Race State                     | Finished                |                         |                         | 1400m-400m,                                                 |                         |                                  |
| Section                        | Overall                 | L1000                   | L800                    | L600                                                        | L400                    | L200                             |
| Section Times                  | 1:09.97[2]<br>(0:08.85) | 1:01.12[6]<br>(0:11.57) | 0:49.54[5]<br>(0:11.84) | 0:37.70[5]<br>(0:12.04)                                     | 0:25.66[4]<br>(0:12.19) | 0:13.47[3]<br>(0:13.47)          |
| Average Speed [km/h]           | 40.7                    | 62.3                    | 61.0                    | 60.2                                                        | 59.1                    | 53.4                             |
| Top Speed [km/h]               | 61.2                    | 63.2                    | 62.1                    | 60.8                                                        | 61.9                    | 56.1                             |
| Avg. Dist. to Rail [m]         | 3.8                     | 2.3                     | 0.6                     | 0.9                                                         | 0.7                     | 1.8                              |
| Avg. Stride Freq. [Hz]         | 2.3                     | 2.5                     | 2.5                     | 2.5                                                         | 2.5                     | 2.4                              |
| Avg. Stride Length [m]         | 4.7                     | 6.9                     | 6.9                     | 6.8                                                         | 6.7                     | 6.2                              |
| 6 - 4 -                        | 6                       | 5 - 61.                 | 05                      | 60.2                                                        | 4                       | -60 kg<br>53.4 -50 vg            |

. L600

L800

Report Created: Mon 09 June 2025 15:28:17 GMT+10 (Note: Timing is based on positional data)

L1000

[] Ranking at each section and finish

40.

Overail

-:--- No data available at this section