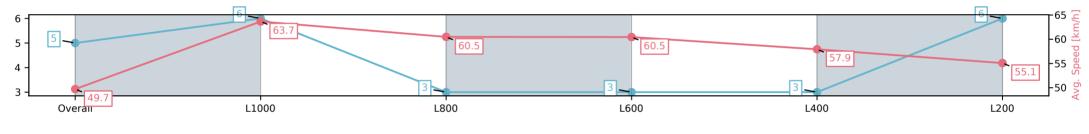

# Race 2: Ruby Tuesday Foundation Colts, Geldings & Entires Maiden Plate - 1200m

28 May 2025 - 1:30PM

| Section                | Overall                 | L1000                   | L800                    | L600                    | L400                    | L200                    |
|------------------------|-------------------------|-------------------------|-------------------------|-------------------------|-------------------------|-------------------------|
| Section Times          | 1:15.64[5]<br>(0:14.50) | 1:01.14[6]<br>(0:11.40) | 0:49.74[3]<br>(0:12.08) | 0:37.66[3]<br>(0:12.03) | 0:25.63[3]<br>(0:12.46) | 0:13.17[6]<br>(0:13.17) |
| Average Speed [km/h]   | 49.7                    | 63.7                    | 60.5                    | 60.5                    | 57.9                    | 55.1                    |
| Top Speed [km/h]       | 62.9                    | 65.3                    | 63.4                    | 61.6                    | 60.5                    | 57.7                    |
| Avg. Dist. to Rail [m] | 8.0                     | 5.2                     | 2.2                     | 1.5                     | 3.0                     | 4.9                     |
| Avg. Stride Freq. [Hz] | 2.2                     | 2.4                     | 2.3                     | 2.3                     | 2.3                     | 2.3                     |
| Avg. Stride Length [m] | 6.1                     | 7.4                     | 7.3                     | 7.4                     | 6.9                     | 6.7                     |