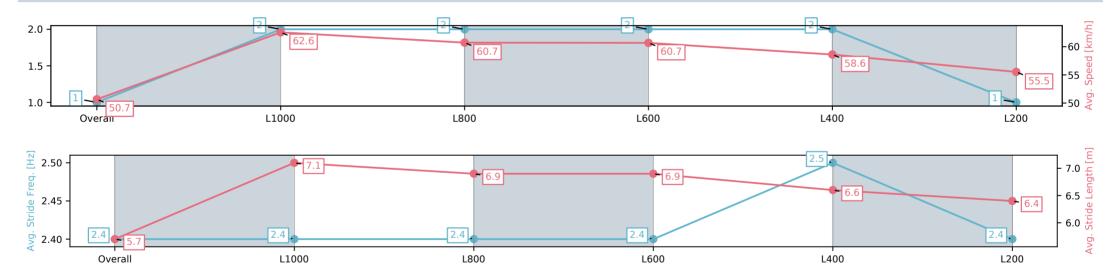

Race 2: Ruby Tuesday Foundation Colts, Geldings & Entires Maiden Plate - 1200m

28 May 2025 - 1:30PM

| Section                | Overall                 | L1000                   | L800                    | L600                    | L400                    | L200                    |
|------------------------|-------------------------|-------------------------|-------------------------|-------------------------|-------------------------|-------------------------|
| Section Times          | 1:15.15[2]<br>(0:14.32) | 1:00.83[3]<br>(0:11.72) | 0:49.11[4]<br>(0:11.97) | 0:37.14[4]<br>(0:12.01) | 0:25.13[4]<br>(0:12.19) | 0:12.94[3]<br>(0:12.94) |
| Average Speed [km/h]   | 50.2                    | 62.1                    | 60.5                    | 60.1                    | 59.3                    | 56.2                    |
| Top Speed [km/h]       | 62.5                    | 63.1                    | 61.9                    | 60.6                    | 60.3                    | 57.9                    |
| Avg. Dist. to Rail [m] | 5.9                     | 4.2                     | 1.1                     | 0.3                     | 2.6                     | 4.7                     |
| Avg. Stride Freq. [Hz] | 2.3                     | 2.3                     | 2.3                     | 2.3                     | 2.3                     | 2.3                     |
| Avg. Stride Length [m] | 6.0                     | 7.4                     | 7.3                     | 7.2                     | 7.1                     | 6.8                     |