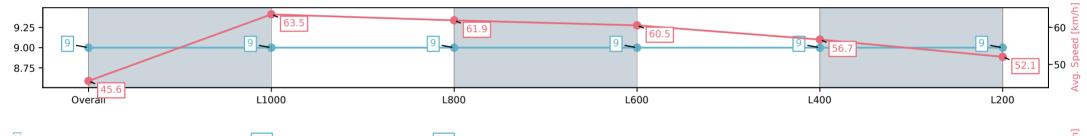

# Race 2: Ruby Tuesday Foundation Colts, Geldings & Entires Maiden Plate - 1200m

28 May 2025 - 1:30PM

| Section                | Overall                 | L1000                   | L800                    | L600                    | L400                    | L200                    |
|------------------------|-------------------------|-------------------------|-------------------------|-------------------------|-------------------------|-------------------------|
| Section Times          | 1:17.71[9]<br>(0:15.88) | 1:01.83[9]<br>(0:11.42) | 0:50.41[9]<br>(0:11.73) | 0:38.68[9]<br>(0:11.98) | 0:26.70[9]<br>(0:12.78) | 0:13.92[9]<br>(0:13.92) |
| Average Speed [km/h]   | 45.6                    | 63.5                    | 61.9                    | 60.5                    | 56.7                    | 52.1                    |
| Top Speed [km/h]       | 63.9                    | 64.5                    | 64.1                    | 62.5                    | 61.3                    | 54.1                    |
| Avg. Dist. to Rail [m] | 7.2                     | 4.0                     | 1.1                     | 1.0                     | 4.5                     | 6.9                     |
| Avg. Stride Freq. [Hz] | 2.4                     | 2.5                     | 2.5                     | 2.4                     | 2.4                     | 2.3                     |
| Avg. Stride Length [m] | 5.3                     | 7.2                     | 7.0                     | 6.9                     | 6.6                     | 6.2                     |