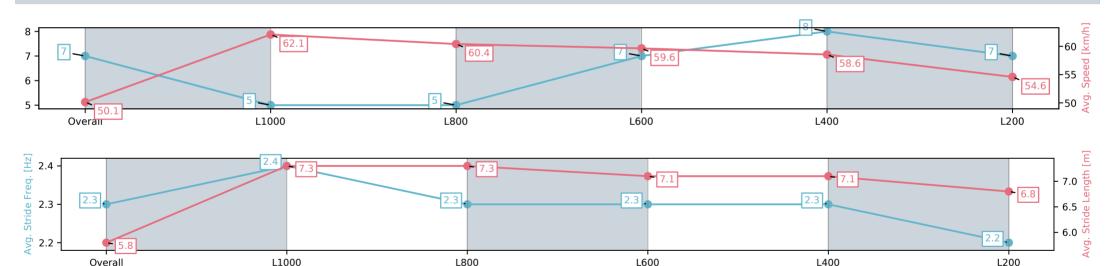

Ranking at each section and finish

:--.- No data available at this section

| Harris ( Landau - Maria        | CANTELLAGIA           |
|--------------------------------|-----------------------|
| Horse/Jockey Name              | SANTELLA/Jason Holder |
| Finish Rank                    | 8                     |
| Fastest Section Time (Section) | 0:11.57 (L1000)       |
| Top Speed [km/h] (Section)     | 63.6 (Overall)        |
| Race State                     | Finished              |

| Section                | Overall                 | L1000                   | L800                    | L600                    | L400                    | L200                    |
|------------------------|-------------------------|-------------------------|-------------------------|-------------------------|-------------------------|-------------------------|
| Section Times          | 1:16.89[8]<br>(0:14.54) | 1:02.35[7]<br>(0:11.57) | 0:50.77[7]<br>(0:11.99) | 0:38.78[6]<br>(0:12.19) | 0:26.59[7]<br>(0:12.85) | 0:13.74[8]<br>(0:13.74) |
| Average Speed [km/h]   | 49.5                    | 62.8                    | 61.1                    | 59.4                    | 56.8                    | 52.5                    |
| Top Speed [km/h]       | 62.5                    | 63.6                    | 62.8                    | 60.5                    | 58.8                    | 54.3                    |
| Avg. Dist. to Rail [m] | 6.2                     | 4.4                     | 2.4                     | 2.0                     | 3.8                     | 3.4                     |
| Avg. Stride Freq. [Hz] | 2.3                     | 2.3                     | 2.3                     | 2.2                     | 2.2                     | 2.1                     |
| Avg. Stride Length [m] | 5.7                     | 7.0                     | 7.2                     | 7.4                     | 7.2                     | 6.9                     |