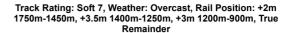

# Race 2: Ruby Tuesday Foundation Colts, Geldings & Entires Maiden Plate - 1200m

28 May 2025 - 1:30PM

| Section                | Overall                 | L1000                   | L800                    | L600                    | L400                    | L200                    |
|------------------------|-------------------------|-------------------------|-------------------------|-------------------------|-------------------------|-------------------------|
| Section Times          | 1:15.14[1]<br>(0:14.18) | 1:00.96[2]<br>(0:11.63) | 0:49.33[2]<br>(0:12.01) | 0:37.32[2]<br>(0:11.92) | 0:25.40[2]<br>(0:12.31) | 0:13.09[1]<br>(0:13.09) |
| Average Speed [km/h]   | 50.7                    | 62.6                    | 60.7                    | 60.7                    | 58.6                    | 55.5                    |
| Top Speed [km/h]       | 64.6                    | 63.5                    | 62.1                    | 61.4                    | 60.7                    | 56.7                    |
| Avg. Dist. to Rail [m] | 1.8                     | 3.2                     | 2.0                     | 0.4                     | 2.7                     | 3.9                     |
| Avg. Stride Freq. [Hz] | 2.4                     | 2.4                     | 2.4                     | 2.4                     | 2.5                     | 2.4                     |
| Avg. Stride Length [m] | 5.7                     | 7.1                     | 6.9                     | 6.9                     | 6.6                     | 6.4                     |