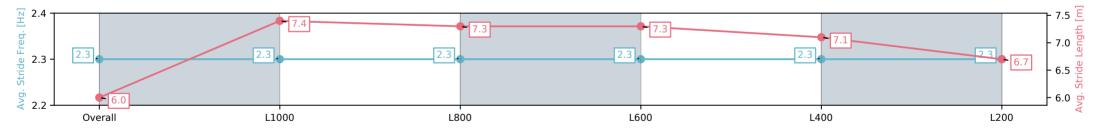

Race 2: Ruby Tuesday Foundation Colts, Geldings & Entires Maiden Plate - 1200m

28 May 2025 - 1:30PM

| Section                | Overall                 | L1000                   | L800                    | L600                    | L400                    | L200                    |
|------------------------|-------------------------|-------------------------|-------------------------|-------------------------|-------------------------|-------------------------|
| Section Times          | 1:15.15[2]<br>(0:14.32) | 1:00.83[3]<br>(0:11.72) | 0:49.11[4]<br>(0:11.97) | 0:37.14[4]<br>(0:12.01) | 0:25.13[4]<br>(0:12.19) | 0:12.94[3]<br>(0:12.94) |
| Average Speed [km/h]   | 50.2                    | 62.1                    | 60.5                    | 60.1                    | 59.3                    | 56.2                    |
| Top Speed [km/h]       | 62.5                    | 63.1                    | 61.9                    | 60.6                    | 60.3                    | 57.9                    |
| Avg. Dist. to Rail [m] | 5.9                     | 4.2                     | 1.1                     | 0.3                     | 2.6                     | 4.7                     |
| Avg. Stride Freq. [Hz] | 2.3                     | 2.3                     | 2.3                     | 2.3                     | 2.3                     | 2.3                     |
| Avg. Stride Length [m] | 6.0                     | 7.4                     | 7.3                     | 7.2                     | 7.1                     | 6.8                     |