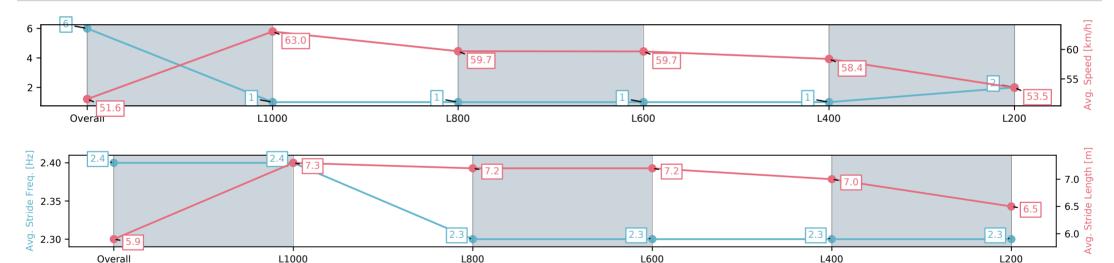

Ranking at each section and finish

:--.- No data available at this section

| Horse/Jockey Name              | ME NAME'S HARRY/Matthew Chadwick |
|--------------------------------|----------------------------------|
| Finish Rank                    | 6                                |
| Fastest Section Time (Section) | 0:11.51 (L1000)                  |
| Top Speed [km/h] (Section)     | 66.7 (Overall)                   |
| Race State                     | Finished                         |

# Race 2: Ruby Tuesday Foundation Colts, Geldings & Entires Maiden Plate - 1200m

28 May 2025 - 1:30PM

| Section                | Overall                 | L1000                   | L800                    | L600                    | L400                    | L200                    |
|------------------------|-------------------------|-------------------------|-------------------------|-------------------------|-------------------------|-------------------------|
| Section Times          | 1:15.67[6]<br>(0:13.96) | 1:01.71[1]<br>(0:11.51) | 0:50.20[1]<br>(0:12.16) | 0:38.04[1]<br>(0:12.10) | 0:25.94[1]<br>(0:12.38) | 0:13.56[2]<br>(0:13.56) |
| Average Speed [km/h]   | 51.6                    | 63.0                    | 59.7                    | 59.7                    | 58.4                    | 53.5                    |
| Top Speed [km/h]       | 66.7                    | 64.0                    | 61.2                    | 60.4                    | 59.6                    | 56.0                    |
| Avg. Dist. to Rail [m] | 3.2                     | 3.5                     | 1.2                     | 0.6                     | 1.7                     | 2.9                     |
| Avg. Stride Freq. [Hz] | 2.4                     | 2.4                     | 2.3                     | 2.3                     | 2.3                     | 2.3                     |
| Avg. Stride Length [m] | 5.9                     | 7.3                     | 7.2                     | 7.2                     | 7.0                     | 6.5                     |