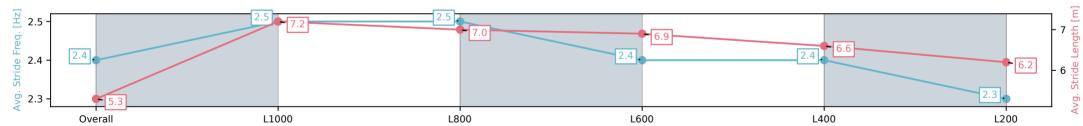

# Race 2: Ruby Tuesday Foundation Colts, Geldings & Entires Maiden Plate - 1200m

28 May 2025 - 1:30PM

| Section                | Overall                 | L1000                   | L800                    | L600                    | L400                    | L200                    |
|------------------------|-------------------------|-------------------------|-------------------------|-------------------------|-------------------------|-------------------------|
| Section Times          | 1:17.71[9]<br>(0:15.88) | 1:01.83[9]<br>(0:11.42) | 0:50.41[9]<br>(0:11.73) | 0:38.68[9]<br>(0:11.98) | 0:26.70[9]<br>(0:12.78) | 0:13.92[9]<br>(0:13.92) |
| Average Speed [km/h]   | 45.6                    | 63.5                    | 61.9                    | 60.5                    | 56.7                    | 52.1                    |
| Top Speed [km/h]       | 63.9                    | 64.5                    | 64.1                    | 62.5                    | 61.3                    | 54.1                    |
| Avg. Dist. to Rail [m] | 7.2                     | 4.0                     | 1.1                     | 1.0                     | 4.5                     | 6.9                     |
| Avg. Stride Freq. [Hz] | 2.4                     | 2.5                     | 2.5                     | 2.4                     | 2.4                     | 2.3                     |
| Avg. Stride Length [m] | 5.3                     | 7.2                     | 7.0                     | 6.9                     | 6.6                     | 6.2                     |