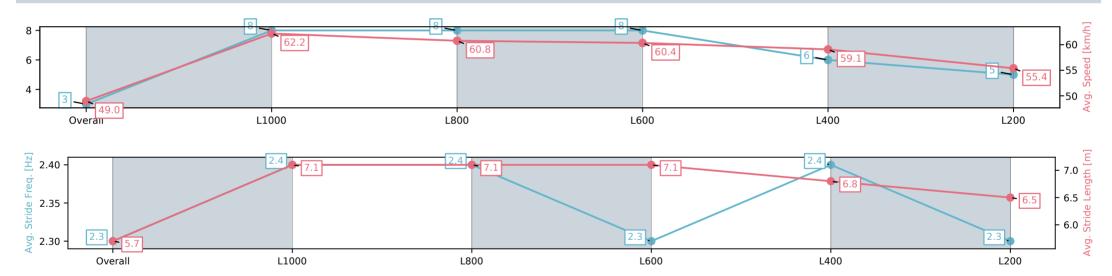

# Race 2: Ruby Tuesday Foundation Colts, Geldings & Entires Maiden Plate - 1200m

28 May 2025 - 1:30PM

| Section                | Overall                 | L1000                   | L800                    | L600                    | L400                    | L200                    |
|------------------------|-------------------------|-------------------------|-------------------------|-------------------------|-------------------------|-------------------------|
| Section Times          | 1:15.50[3]<br>(0:14.68) | 1:00.82[8]<br>(0:11.65) | 0:49.17[8]<br>(0:11.89) | 0:37.28[8]<br>(0:11.97) | 0:25.31[6]<br>(0:12.23) | 0:13.08[5]<br>(0:13.08) |
| Average Speed [km/h]   | 49.0                    | 62.2                    | 60.8                    | 60.4                    | 59.1                    | 55.4                    |
| Top Speed [km/h]       | 61.2                    | 63.9                    | 61.9                    | 61.1                    | 60.8                    | 57.4                    |
| Avg. Dist. to Rail [m] | 8.0                     | 2.3                     | 0.5                     | 0.3                     | 4.4                     | 7.9                     |
| Avg. Stride Freq. [Hz] | 2.3                     | 2.4                     | 2.4                     | 2.3                     | 2.4                     | 2.3                     |
| Avg. Stride Length [m] | 5.7                     | 7.1                     | 7.1                     | 7.1                     | 6.8                     | 6.5                     |