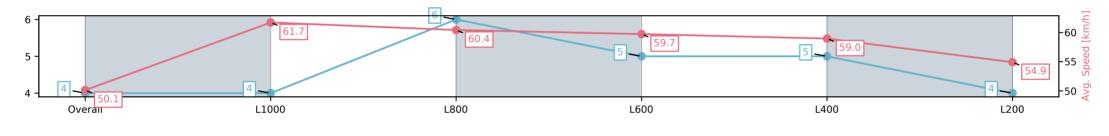

# Race 2: Ruby Tuesday Foundation Colts, Geldings & Entires Maiden Plate - 1200m

28 May 2025 - 1:30PM

| Section                | Overall                 | L1000                   | L800                    | L600                    | L400                    | L200                    |
|------------------------|-------------------------|-------------------------|-------------------------|-------------------------|-------------------------|-------------------------|
| Section Times          | 1:15.53[4]<br>(0:14.37) | 1:01.16[4]<br>(0:11.72) | 0:49.44[6]<br>(0:11.97) | 0:37.47[5]<br>(0:12.04) | 0:25.43[5]<br>(0:12.22) | 0:13.21[4]<br>(0:13.21) |
| Average Speed [km/h]   | 50.1                    | 61.7                    | 60.4                    | 59.7                    | 59.0                    | 54.9                    |
| Top Speed [km/h]       | 62.6                    | 62.9                    | 62.1                    | 61.0                    | 60.0                    | 57.4                    |
| Avg. Dist. to Rail [m] | 3.8                     | 2.8                     | 0.5                     | 0.4                     | 1.4                     | 2.2                     |
| Avg. Stride Freq. [Hz] | 2.3                     | 2.3                     | 2.3                     | 2.3                     | 2.3                     | 2.3                     |
| Avg. Stride Length [m] | 6.0                     | 7.4                     | 7.3                     | 7.3                     | 7.1                     | 6.7                     |