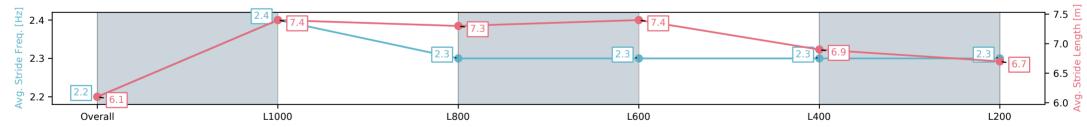

# Race 2: Ruby Tuesday Foundation Colts, Geldings & Entires Maiden Plate - 1200m

28 May 2025 - 1:30PM

| Section                | Overall                 | L1000                   | L800                    | L600                    | L400                    | L200                    |
|------------------------|-------------------------|-------------------------|-------------------------|-------------------------|-------------------------|-------------------------|
| Section Times          | 1:15.64[5]<br>(0:14.50) | 1:01.14[6]<br>(0:11.40) | 0:49.74[3]<br>(0:12.08) | 0:37.66[3]<br>(0:12.03) | 0:25.63[3]<br>(0:12.46) | 0:13.17[6]<br>(0:13.17) |
| Average Speed [km/h]   | 49.7                    | 63.7                    | 60.5                    | 60.5                    | 57.9                    | 55.1                    |
| Top Speed [km/h]       | 62.9                    | 65.3                    | 63.4                    | 61.6                    | 60.5                    | 57.7                    |
| Avg. Dist. to Rail [m] | 8.0                     | 5.2                     | 2.2                     | 1.5                     | 3.0                     | 4.9                     |
| Avg. Stride Freq. [Hz] | 2.2                     | 2.4                     | 2.3                     | 2.3                     | 2.3                     | 2.3                     |
| Avg. Stride Length [m] | 6.1                     | 7.4                     | 7.3                     | 7.4                     | 6.9                     | 6.7                     |