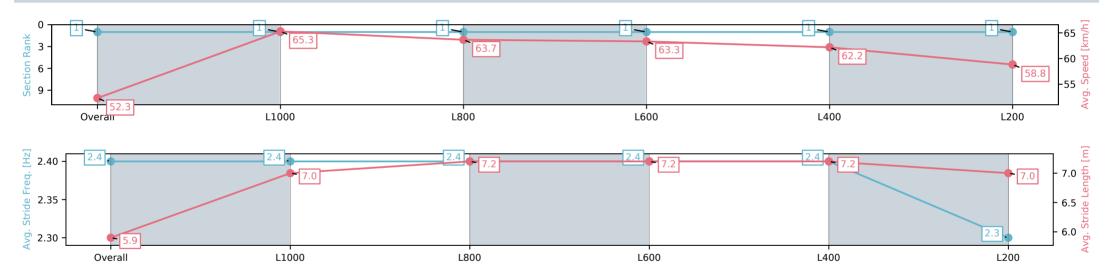

Race 8: Crane Services Handicap - 1200m

14 December 2024 - 4:42PM

Track Rating: Good 4, Weather: Overcast, Rail Position: True

| Section                | Overall                  | L1000                    | L800                     | L600                     | L400                     | L200                     |
|------------------------|--------------------------|--------------------------|--------------------------|--------------------------|--------------------------|--------------------------|
| Section Times          | 1:11.42 [1]<br>(0:13.79) | 0:57.63 [1]<br>(0:11.03) | 0:46.60 [1]<br>(0:11.37) | 0:35.23 [1]<br>(0:11.37) | 0:23.86 [1]<br>(0:11.63) | 0:12.23 [1]<br>(0:12.23) |
| Average Speed [km/h]   | 52.3                     | 65.3                     | 63.7                     | 63.3                     | 62.2                     | 58.8                     |
| Top Speed [km/h]       | 66.6                     | 66.8                     | 64.4                     | 64.2                     | 63.1                     | 61.5                     |
| Avg. Dist. to Rail [m] | 7.4                      | 1.3                      | 0.6                      | 0.4                      | 0.9                      | 0.9                      |
| Avg. Stride Freq. [Hz] | 2.4                      | 2.4                      | 2.4                      | 2.4                      | 2.4                      | 2.3                      |
| Avg. Stride Length [m] | 5.9                      | 7.0                      | 7.2                      | 7.2                      | 7.2                      | 7.0                      |