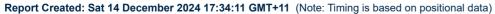

Race 8: Crane Services Handicap - 1200m

14 December 2024 - 4:42PM

Track Rating: Good 4, Weather: Overcast, Rail Position: True

| Section                | Overall                  | L1000                    | L800                     | L600                     | L400                     | L200                     |
|------------------------|--------------------------|--------------------------|--------------------------|--------------------------|--------------------------|--------------------------|
| Section Times          | 1:11.48 [2]<br>(0:14.13) | 0:57.35 [2]<br>(0:10.99) | 0:46.36 [3]<br>(0:11.31) | 0:35.05 [3]<br>(0:11.30) | 0:23.75 [2]<br>(0:11.51) | 0:12.24 [2]<br>(0:12.24) |
| Average Speed [km/h]   | 50.8                     | 65.7                     | 63.2                     | 63.6                     | 62.7                     | 58.9                     |
| Top Speed [km/h]       | 65.1                     | 66.6                     | 64.2                     | 64.3                     | 64.1                     | 62.5                     |
| Avg. Dist. to Rail [m] | 1.7                      | 0.4                      | 0.9                      | 0.9                      | 1.8                      | 1.6                      |
| Avg. Stride Freq. [Hz] | 2.3                      | 2.4                      | 2.4                      | 2.4                      | 2.5                      | 2.4                      |
| Avg. Stride Length [m] | 6.1                      | 7.5                      | 7.4                      | 7.5                      | 7.1                      | 6.8                      |