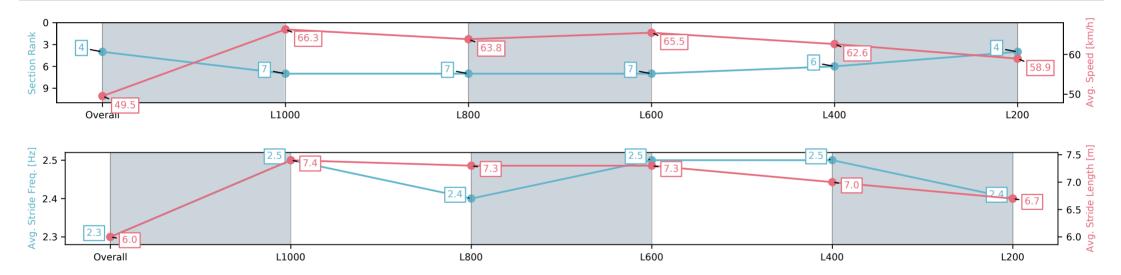

Race 8: Crane Services Handicap - 1200m

14 December 2024 - 4:42PM

Track Rating: Good 4, Weather: Overcast, Rail Position: True

| Section                | Overall                  | L1000                    | L800                     | L600                     | L400                     | L200                     |
|------------------------|--------------------------|--------------------------|--------------------------|--------------------------|--------------------------|--------------------------|
| Section Times          | 1:11.76 [4]<br>(0:14.52) | 0:57.24 [7]<br>(0:10.92) | 0:46.32 [7]<br>(0:11.32) | 0:35.00 [7]<br>(0:11.19) | 0:23.81 [6]<br>(0:11.59) | 0:12.22 [4]<br>(0:12.22) |
| Average Speed [km/h]   | 49.5                     | 66.3                     | 63.8                     | 65.5                     | 62.6                     | 58.9                     |
| Top Speed [km/h]       | 65.4                     | 67.1                     | 64.6                     | 66.0                     | 64.6                     | 62.8                     |
| Avg. Dist. to Rail [m] | 2.2                      | 1.1                      | 0.9                      | 2.7                      | 6.0                      | 5.4                      |
| Avg. Stride Freq. [Hz] | 2.3                      | 2.5                      | 2.4                      | 2.5                      | 2.5                      | 2.4                      |
| Avg. Stride Length [m] | 6.0                      | 7.4                      | 7.3                      | 7.3                      | 7.0                      | 6.7                      |