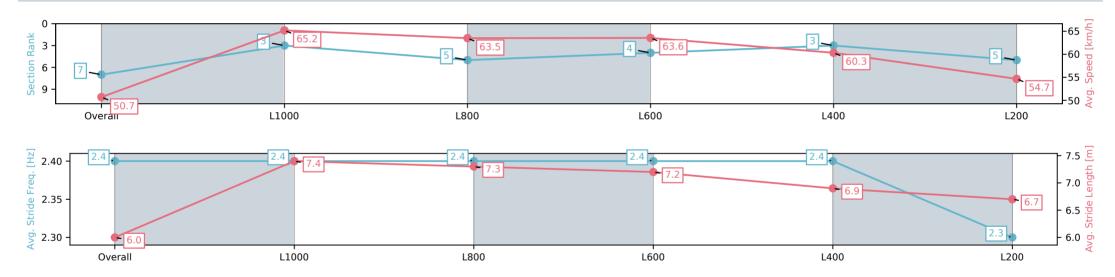

Race 8: Crane Services Handicap - 1200m

14 December 2024 - 4:42PM

Track Rating: Good 4, Weather: Overcast, Rail Position: True

| Section         Overall         L1000         L800         L600         L400         L200           Section Times         1:12.92 [7] (0:14.17)         0:58.75 [3] (0:11.07)         0:47.68 [5] (0:11.21)         0:36.47 [4] (0:11.33)         0:25.14 [3] (0:11.97)         0:13.17 [5] (0:13.17)           Average Speed [km/h]         50.7         65.2         63.5         63.6         60.3         54.7           Top Speed [km/h]         65.0         66.9         64.9         64.5         63.5         57.8           Avg. Dist. to Rail [m]         3.9         0.7         1.4         0.8         2.0         1.8           Avg. Stride Freq. [Hz]         2.4         2.4         2.4         2.4         2.4         2.4           Avg. Stride Length [m]         6.0         7.4         7.3         7.2         6.9         6.7 |                        |         |       |      |      |      |      |
|--------------------------------------------------------------------------------------------------------------------------------------------------------------------------------------------------------------------------------------------------------------------------------------------------------------------------------------------------------------------------------------------------------------------------------------------------------------------------------------------------------------------------------------------------------------------------------------------------------------------------------------------------------------------------------------------------------------------------------------------------------------------------------------------------------------------------------------------------------|------------------------|---------|-------|------|------|------|------|
| Section Times         (0:14.17)         (0:11.07)         (0:11.21)         (0:11.33)         (0:11.97)         (0:13.17)           Average Speed [km/h]         50.7         65.2         63.5         63.6         60.3         54.7           Top Speed [km/h]         65.0         66.9         64.9         64.5         63.5         57.8           Avg. Dist. to Rail [m]         3.9         0.7         1.4         0.8         2.0         1.8           Avg. Stride Freq. [Hz]         2.4         2.4         2.4         2.4         2.3                                                                                                                                                                                                                                                                                                  | Section                | Overall | L1000 | L800 | L600 | L400 | L200 |
| Top Speed [km/h]         65.0         66.9         64.9         64.5         63.5         57.8           Avg. Dist. to Rail [m]         3.9         0.7         1.4         0.8         2.0         1.8           Avg. Stride Freq. [Hz]         2.4         2.4         2.4         2.4         2.4         2.3                                                                                                                                                                                                                                                                                                                                                                                                                                                                                                                                       | Section Times          |         |       |      |      |      |      |
| Avg. Dist. to Rail [m]       3.9       0.7       1.4       0.8       2.0       1.8         Avg. Stride Freq. [Hz]       2.4       2.4       2.4       2.4       2.4       2.3                                                                                                                                                                                                                                                                                                                                                                                                                                                                                                                                                                                                                                                                          | Average Speed [km/h]   | 50.7    | 65.2  | 63.5 | 63.6 | 60.3 | 54.7 |
| Avg. Stride Freq. [Hz] 2.4 2.4 2.4 2.4 2.4 2.4 2.3                                                                                                                                                                                                                                                                                                                                                                                                                                                                                                                                                                                                                                                                                                                                                                                                     | Top Speed [km/h]       | 65.0    | 66.9  | 64.9 | 64.5 | 63.5 | 57.8 |
|                                                                                                                                                                                                                                                                                                                                                                                                                                                                                                                                                                                                                                                                                                                                                                                                                                                        | Avg. Dist. to Rail [m] | 3.9     | 0.7   | 1.4  | 0.8  | 2.0  | 1.8  |
| Avg. Stride Length [m] 6.0 7.4 7.3 7.2 6.9 6.7                                                                                                                                                                                                                                                                                                                                                                                                                                                                                                                                                                                                                                                                                                                                                                                                         | Avg. Stride Freq. [Hz] | 2.4     | 2.4   | 2.4  | 2.4  | 2.4  | 2.3  |
|                                                                                                                                                                                                                                                                                                                                                                                                                                                                                                                                                                                                                                                                                                                                                                                                                                                        | Avg. Stride Length [m] | 6.0     | 7.4   | 7.3  | 7.2  | 6.9  | 6.7  |