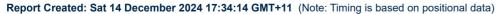

Race 8: Crane Services Handicap - 1200m

14 December 2024 - 4:42PM

Track Rating: Good 4, Weather: Overcast, Rail Position: True

| Section                | Overall                  | L1000                    | L800                     | L600                     | L400                     | L200                     |
|------------------------|--------------------------|--------------------------|--------------------------|--------------------------|--------------------------|--------------------------|
| Section Times          | 1:12.33 [5]<br>(0:14.73) | 0:57.60 [8]<br>(0:11.03) | 0:46.57 [8]<br>(0:11.30) | 0:35.27 [8]<br>(0:11.23) | 0:24.04 [8]<br>(0:11.60) | 0:12.44 [7]<br>(0:12.44) |
| Average Speed [km/h]   | 49.0                     | 65.4                     | 63.9                     | 64.3                     | 62.3                     | 58.0                     |
| Top Speed [km/h]       | 65.3                     | 66.4                     | 64.5                     | 65.0                     | 64.9                     | 60.5                     |
| Avg. Dist. to Rail [m] | 6.4                      | 1.5                      | 0.6                      | 0.4                      | 3.7                      | 8.0                      |
| Avg. Stride Freq. [Hz] | 2.3                      | 2.5                      | 2.5                      | 2.5                      | 2.4                      | 2.4                      |
| Avg. Stride Length [m] | 5.6                      | 6.6                      | 6.4                      | 6.6                      | 6.8                      | 6.7                      |