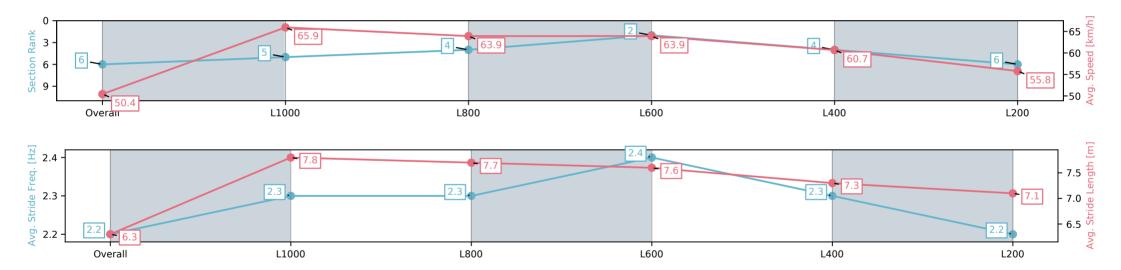

] Ranking at each section and finish

:--.- No data available at this section

Race 8: Crane Services Handicap - 1200m

14 December 2024 - 4:42PM

| Section                | Overall                  | L1000                    | L800                     | L600                     | L400                     | L200                     |
|------------------------|--------------------------|--------------------------|--------------------------|--------------------------|--------------------------|--------------------------|
| Section Times          | 1:12.67 [6]<br>(0:14.24) | 0:58.43 [5]<br>(0:10.94) | 0:47.49 [4]<br>(0:11.23) | 0:36.26 [2]<br>(0:11.37) | 0:24.89 [4]<br>(0:11.98) | 0:12.91 [6]<br>(0:12.91) |
| Average Speed [km/h]   | 50.4                     | 65.9                     | 63.9                     | 63.9                     | 60.7                     | 55.8                     |
| Top Speed [km/h]       | 66.2                     | 66.8                     | 65.3                     | 65.2                     | 63.1                     | 57.8                     |
| Avg. Dist. to Rail [m] | 2.2                      | 0.4                      | 0.5                      | 2.2                      | 4.0                      | 4.7                      |
| Avg. Stride Freq. [Hz] | 2.2                      | 2.3                      | 2.3                      | 2.4                      | 2.3                      | 2.2                      |
| Avg. Stride Length [m] | 6.3                      | 7.8                      | 7.7                      | 7.6                      | 7.3                      | 7.1                      |