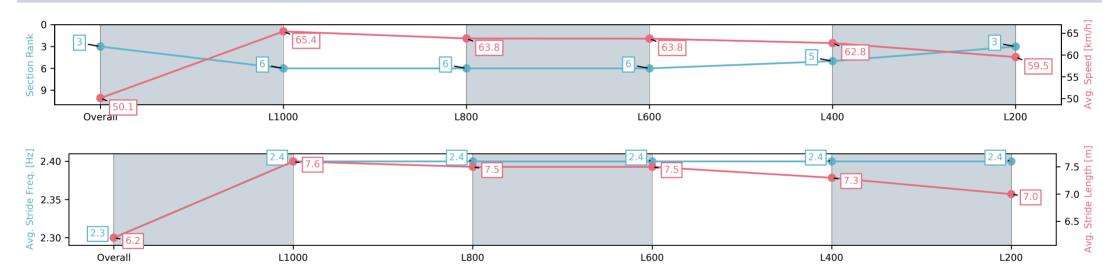

Race 8: Crane Services Handicap - 1200m

14 December 2024 - 4:42PM

Track Rating: Good 4, Weather: Overcast, Rail Position: True

| Section                | Overall                  | L1000                    | L800                     | L600                     | L400                     | L200                     |
|------------------------|--------------------------|--------------------------|--------------------------|--------------------------|--------------------------|--------------------------|
| Section Times          | 1:11.51 [3]<br>(0:14.38) | 0:57.13 [6]<br>(0:11.01) | 0:46.12 [6]<br>(0:11.23) | 0:34.89 [6]<br>(0:11.31) | 0:23.58 [5]<br>(0:11.53) | 0:12.05 [3]<br>(0:12.05) |
| Average Speed [km/h]   | 50.1                     | 65.4                     | 63.8                     | 63.8                     | 62.8                     | 59.5                     |
| Top Speed [km/h]       | 65.1                     | 67.2                     | 64.7                     | 65.0                     | 63.8                     | 61.5                     |
| Avg. Dist. to Rail [m] | 2.0                      | 0.2                      | 0.6                      | 0.8                      | 2.1                      | 4.2                      |
| Avg. Stride Freq. [Hz] | 2.3                      | 2.4                      | 2.4                      | 2.4                      | 2.4                      | 2.4                      |
| Avg. Stride Length [m] | 6.2                      | 7.6                      | 7.5                      | 7.5                      | 7.3                      | 7.0                      |