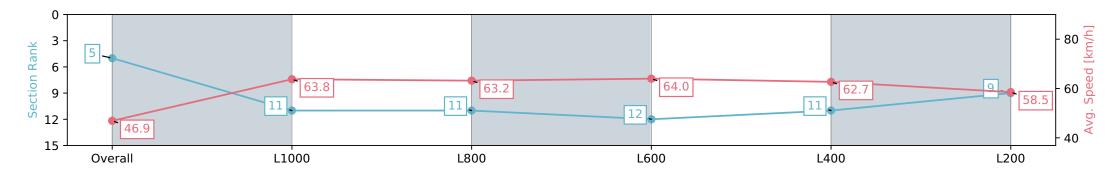

Report Created: Mon 10 June 2024 17:09:34 GMT+10 (Note: Timing is based on positional data)

[] Ranking at each section and finish

-:--- No data available at this section

NA No data available

Page 7/14

| Horse/Jockey Name              | e/Jockey Name ROCK HARD/Felicity Atkinson |                          |                          | Gawler SA - Professional       |                                  |                          |  |  |
|--------------------------------|-------------------------------------------|--------------------------|--------------------------|--------------------------------|----------------------------------|--------------------------|--|--|
| Finish Rank                    | 6                                         |                          |                          |                                | olts, Geldings & Entires Rating  | G                        |  |  |
| Fastest Section Time (Section) |                                           |                          | licap - 1200m            | GAWLER<br>BAROSSA              |                                  |                          |  |  |
| Top Speed [km/h] (Section)     | 65.1 (Overall)                            |                          | RACINGSA                 | RACINGSA 10 June 2024 - 4:15PM |                                  | BAROSSA                  |  |  |
| Race State                     | Finished                                  |                          |                          | Track Rating: Soft 5, Weathe   | r: Overcast, Rail Position: True |                          |  |  |
| Section                        | Overall                                   | L1000                    | L800                     | L600                           | L400                             | L200                     |  |  |
| Section Times                  | 1:13.66 [6]<br>(0:14.57)                  | 0:59.08 [2]<br>(0:11.11) | 0:47.97 [3]<br>(0:11.27) | 0:36.70 [2]<br>(0:11.80)       | 0:24.90 [3]<br>(0:12.16)         | 0:12.74 [5]<br>(0:12.74) |  |  |
| Average Speed [km/h]           | 49.4                                      | 64.5                     | 63.3                     | 60.9                           | 59.6                             | 56.4                     |  |  |
| Top Speed [km/h]               | 64.8                                      | 65.1                     | 64.5                     | 61.7                           | 60.7                             | 58.0                     |  |  |
| Avg. Dist. to Rail [m]         | 3.1                                       | 0.9                      | 1.6                      | 0.6                            | 2.0                              | 3.1                      |  |  |
| Avg. Stride Freq. [Hz]         | 2.4                                       | 2.5                      | 2.5                      | 2.4                            | 2.4                              | 2.4                      |  |  |
| Avg. Stride Length [m]         | 5.4                                       | 7.1                      | 7.0                      | 6.9                            | 6.8                              | 6.6                      |  |  |