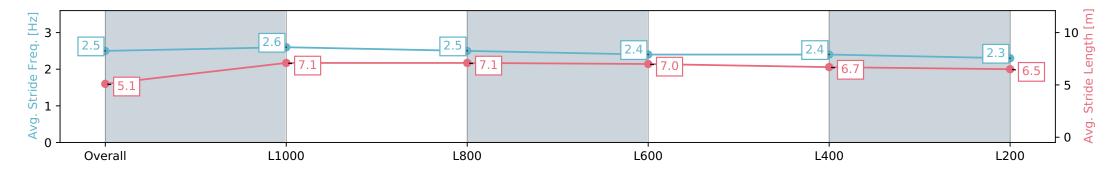

| Horse/Jockey Name              | lorse/Jockey Name COMMANDING REIGN/Anna Jordsjo |                          |                                                                                                                 | Gawler SA                                                | - Professional           | -                        |
|--------------------------------|-------------------------------------------------|--------------------------|-----------------------------------------------------------------------------------------------------------------|----------------------------------------------------------|--------------------------|--------------------------|
| Finish Rank                    | 8                                               |                          |                                                                                                                 | Race 7: Coopers Brewery Colts, Geldings & Entires Rating |                          | G                        |
| Fastest Section Time (Section) | 0:10.77 (L1000)                                 |                          | The second se | 0 - 56 Hand                                              | GAWLER<br>BAROSSA        |                          |
| Top Speed [km/h] (Section)     | 69.5 (Overall)                                  |                          | RACINGSA                                                                                                        | 10 June 2                                                | BAROSSA<br>jockey club   |                          |
| Race State                     | Finished                                        |                          |                                                                                                                 | Track Rating: Soft 5, Weathe                             |                          |                          |
| Section                        | Overall                                         | L1000                    | L800                                                                                                            | L600                                                     | L400                     | L200                     |
| Section Times                  | 1:14.10 [8]<br>(0:14.47)                        | 0:59.63 [1]<br>(0:10.77) | 0:48.86 [1]<br>(0:11.55)                                                                                        | 0:37.31 [1]<br>(0:11.80)                                 | 0:25.51 [1]<br>(0:12.28) | 0:13.22 [4]<br>(0:13.22) |
| Average Speed [km/h]           | 49.7                                            | 67.3                     | 62.9                                                                                                            | 61.2                                                     | 58.4                     | 54.6                     |
| Top Speed [km/h]               | 66.2                                            | 69.5                     | 64.0                                                                                                            | 62.0                                                     | 59.7                     | 56.6                     |
| Avg. Dist. to Rail [m]         | 8.9                                             | 3.2                      | 1.1                                                                                                             | 0.6                                                      | 0.5                      | 0.9                      |
| Avg. Stride Freq. [Hz]         | 2.5                                             | 2.6                      | 2.5                                                                                                             | 2.4                                                      | 2.4                      | 2.3                      |
| Avg. Stride Length [m]         | 5.1                                             | 7.1                      | 7.1                                                                                                             | 7.0                                                      | 6.7                      | 6.5                      |