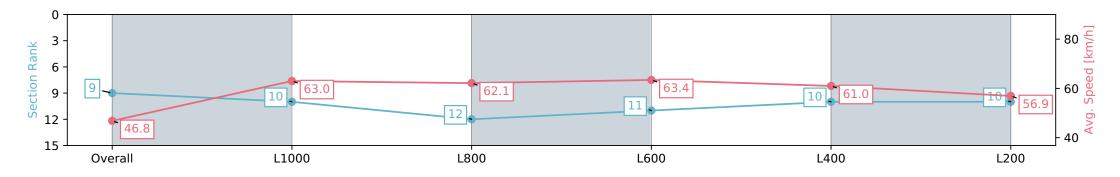

| Horse/Jockey Name                             | HE'S PURRING             | Caitlin Jones             | Gawler SA - Professional  |                             | -                                 |                           |  |
|-----------------------------------------------|--------------------------|---------------------------|---------------------------|-----------------------------|-----------------------------------|---------------------------|--|
| Finish Rank                                   | 9                        |                           |                           | Race 7: Coopers Brewery C   |                                   |                           |  |
| Fastest Section Time (Section) 0:11.36 (L600) |                          |                           | The                       | 0 - 56 Han                  | 0 - 56 Handicap - 1200m           |                           |  |
| Top Speed [km/h] (Section)                    | 64.2 (Overall)           |                           | RACINGSA                  | 10 June 2                   | GAWLER<br>BAROSSA<br>jockey club  |                           |  |
| Race State                                    | Finished                 |                           |                           | Track Rating: Soft 5, Weath | er: Overcast, Rail Position: True |                           |  |
| Section                                       | Overall                  | L1000                     | L800                      | L600                        | L400                              | L200                      |  |
| Section Times                                 | 1:14.11 [9]<br>(0:15.36) | 0:58.75 [10]<br>(0:11.43) | 0:47.32 [12]<br>(0:11.48) | 0:35.84 [11]<br>(0:11.36)   | 0:24.48 [10]<br>(0:11.82)         | 0:12.66 [10]<br>(0:12.66) |  |
| Average Speed [km/h]                          | 46.8                     | 63.0                      | 62.1                      | 63.4                        | 61.0                              | 56.9                      |  |
| Top Speed [km/h]                              | 61.6                     | 64.2                      | 62.8                      | 63.5                        | 62.9                              | 58.7                      |  |
| Avg. Dist. to Rail [m]                        | 2.2                      | 0.2                       | 1.4                       | 0.6                         | 2.7                               | 6.3                       |  |
| Avg. Stride Freq. [Hz]                        | 2.3                      | 2.5                       | 2.5                       | 2.5                         | 2.5                               | 2.4                       |  |
| Avg. Stride Length [m]                        | 5.3                      | 7.0                       | 6.8                       | 7.0                         | 6.8                               | 6.5                       |  |