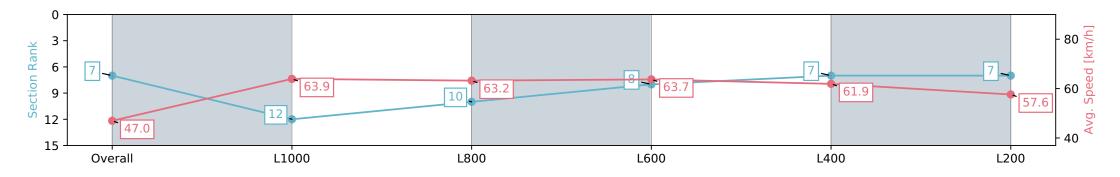

| Horse/Jockey Name              | DUBAI NIGHTS/Ta          | ala Hutchinson                                           | nson Gawler SA - Professional |                              |                                   |                          |
|--------------------------------|--------------------------|----------------------------------------------------------|-------------------------------|------------------------------|-----------------------------------|--------------------------|
| Finish Rank                    | 7                        | Race 7: Coopers Brewery Colts, Geldings & Entires Rating |                               | G                            |                                   |                          |
| Fastest Section Time (Section) | 0:11.27 (L1000)          | :11.27 (L1000)                                           |                               | 0 - 56 Handicap - 1200m      |                                   | GAWLER<br>BAROSSA        |
| Top Speed [km/h] (Section)     | 64.8 (Overall)           |                                                          | RACINGSA                      | 10 June 2                    | BAROSSA                           |                          |
| Race State                     | Finished                 |                                                          |                               | Track Rating: Soft 5, Weathe | er: Overcast, Rail Position: True |                          |
| Section                        | Overall                  | L1000                                                    | L800                          | L600                         | L400                              | L200                     |
| Section Times                  | 1:13.67 [7]<br>(0:15.41) | 0:58.26 [12]<br>(0:11.27)                                | 0:46.99 [10]<br>(0:11.32)     | 0:35.67 [8]<br>(0:11.44)     | 0:24.23 [7]<br>(0:11.75)          | 0:12.48 [7]<br>(0:12.48) |
| Average Speed [km/h]           | 47.0                     | 63.9                                                     | 63.2                          | 63.7                         | 61.9                              | 57.6                     |
| Top Speed [km/h]               | 63.0                     | 64.8                                                     | 63.7                          | 64.1                         | 63.5                              | 60.4                     |
| Avg. Dist. to Rail [m]         | 6.3                      | 0.8                                                      | 0.9                           | 2.7                          | 5.8                               | 6.5                      |
| Avg. Stride Freq. [Hz]         | 2.2                      | 2.2                                                      | 2.3                           | 2.3                          | 2.3                               | 2.2                      |
| Avg. Stride Length [m]         | 5.7                      | 7.9                                                      | 7.8                           | 7.7                          | 7.6                               | 7.2                      |