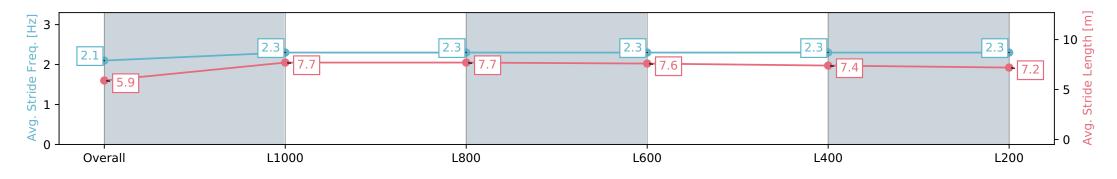

| Horse/Jockey Name              | DUBAI NIGHTS/Ta          | ala Hutchinson                                           | nson Gawler SA - Professional |                              |                                   |                          |
|--------------------------------|--------------------------|----------------------------------------------------------|-------------------------------|------------------------------|-----------------------------------|--------------------------|
| Finish Rank                    | 7                        | Race 7: Coopers Brewery Colts, Geldings & Entires Rating |                               | G                            |                                   |                          |
| Fastest Section Time (Section) | 0:11.27 (L1000)          | :11.27 (L1000)                                           |                               | 0 - 56 Handicap - 1200m      |                                   | GAWLER<br>BAROSSA        |
| Top Speed [km/h] (Section)     | 64.8 (Overall)           |                                                          | RACINGSA                      | 10 June 2                    | BAROSSA                           |                          |
| Race State                     | Finished                 |                                                          |                               | Track Rating: Soft 5, Weathe | er: Overcast, Rail Position: True |                          |
| Section                        | Overall                  | L1000                                                    | L800                          | L600                         | L400                              | L200                     |
| Section Times                  | 1:13.67 [7]<br>(0:15.41) | 0:58.26 [12]<br>(0:11.27)                                | 0:46.99 [10]<br>(0:11.32)     | 0:35.67 [8]<br>(0:11.44)     | 0:24.23 [7]<br>(0:11.75)          | 0:12.48 [7]<br>(0:12.48) |
| Average Speed [km/h]           | 47.0                     | 63.9                                                     | 63.2                          | 63.7                         | 61.9                              | 57.6                     |
| Top Speed [km/h]               | 63.0                     | 64.8                                                     | 63.7                          | 64.1                         | 63.5                              | 60.4                     |
| Avg. Dist. to Rail [m]         | 6.3                      | 0.8                                                      | 0.9                           | 2.7                          | 5.8                               | 6.5                      |
| Avg. Stride Freq. [Hz]         | 2.2                      | 2.2                                                      | 2.3                           | 2.3                          | 2.3                               | 2.2                      |
| Avg. Stride Length [m]         | 5.7                      | 7.9                                                      | 7.8                           | 7.7                          | 7.6                               | 7.2                      |