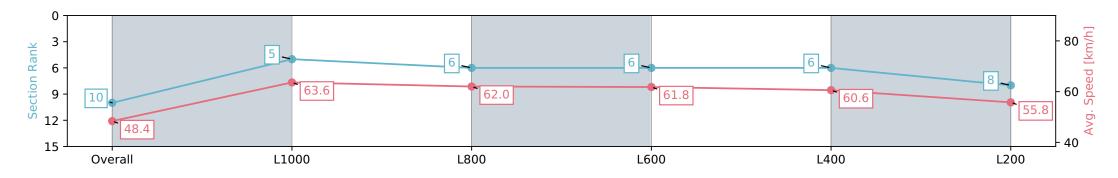

| Horse/Jockey Name IT'S A MISTAKE/Wesley Cave |                           | Gawler SA - Professional |                          |                                                          |                          |                          |  |
|----------------------------------------------|---------------------------|--------------------------|--------------------------|----------------------------------------------------------|--------------------------|--------------------------|--|
| Finish Rank                                  | 10                        |                          | See.                     | Race 7: Coopers Brewery Colts, Geldings & Entires Rating |                          |                          |  |
| Fastest Section Time (Section)               | 0:11.28 (L1000            | )                        | The so                   | 0 - 56 Hand                                              | GAWLER<br>BAROSSA        |                          |  |
| Top Speed [km/h] (Section)                   | 64.1 (Overall)            |                          | RACINGSA                 | 10 June 2                                                | BAROSSA                  |                          |  |
| Race State                                   | Finished                  |                          |                          | Track Rating: Soft 5, Weathe                             |                          |                          |  |
| Section                                      | Overall                   | L1000                    | L800                     | L600                                                     | L400                     | L200                     |  |
| Section Times                                | 1:14.13 [10]<br>(0:14.92) | 0:59.21 [5]<br>(0:11.28) | 0:47.93 [6]<br>(0:11.48) | 0:36.45 [6]<br>(0:11.60)                                 | 0:24.85 [6]<br>(0:11.94) | 0:12.91 [8]<br>(0:12.91) |  |
| Average Speed [km/h]                         | 48.4                      | 63.6                     | 62.0                     | 61.8                                                     | 60.6                     | 55.8                     |  |
| Top Speed [km/h]                             | 62.6                      | 64.1                     | 62.8                     | 62.8                                                     | 62.5                     | 58.1                     |  |
| Avg. Dist. to Rail [m]                       | 1.9                       | 1.0                      | 1.5                      | 0.5                                                      | 1.0                      | 2.9                      |  |
| Avg. Stride Freq. [Hz]                       | 2.4                       | 2.4                      | 2.4                      | 2.4                                                      | 2.4                      | 2.3                      |  |
| Avg. Stride Length [m]                       | 5.3                       | 7.3                      | 7.2                      | 7.2                                                      | 7.1                      | 6.9                      |  |