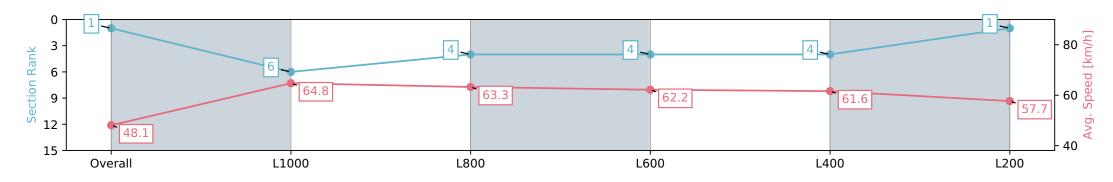

# Saddle cloth number

**DNF** Did not finish

DNT Did not track

| Horse/Jockey Name                             | KUSHAN KHA               | NIVALE/Jason Holder      |                                                                                                                 | Gawler SA - Professional                                 |                                   | -                        |
|-----------------------------------------------|--------------------------|--------------------------|-----------------------------------------------------------------------------------------------------------------|----------------------------------------------------------|-----------------------------------|--------------------------|
| Finish Rank                                   | 1                        |                          |                                                                                                                 | Race 7: Coopers Brewery Colts, Geldings & Entires Rating |                                   | G                        |
| Fastest Section Time (Section)0:11.12 (L1000) |                          | ))                       | The second se | 0 - 56 Hane                                              | GAWLER<br>BAROSSA                 |                          |
| Top Speed [km/h] (Section)                    | 65.4 (Overall)           |                          | RACINGSA                                                                                                        | 10 June 2                                                | BAROSSA                           |                          |
| Race State                                    | Finished                 |                          |                                                                                                                 | Track Rating: Soft 5, Weathe                             | er: Overcast, Rail Position: True |                          |
| Section                                       | Overall                  | L1000                    | L800                                                                                                            | L600                                                     | L400                              | L200                     |
| Section Times                                 | 1:13.15 [1]<br>(0:14.98) | 0:58.17 [6]<br>(0:11.12) | 0:47.05 [4]<br>(0:11.23)                                                                                        | 0:35.82 [4]<br>(0:11.56)                                 | 0:24.25 [4]<br>(0:11.73)          | 0:12.52 [1]<br>(0:12.52) |
| Average Speed [km/h]                          | 48.1                     | 64.8                     | 63.3                                                                                                            | 62.2                                                     | 61.6                              | 57.7                     |
| Top Speed [km/h]                              | 64.6                     | 65.4                     | 63.7                                                                                                            | 63.1                                                     | 63.0                              | 59.5                     |
| Avg. Dist. to Rail [m]                        | 3.5                      | 0.5                      | 2.1                                                                                                             | 0.8                                                      | 3.8                               | 5.4                      |
| Avg. Stride Freq. [Hz]                        | 2.3                      | 2.4                      | 2.3                                                                                                             | 2.3                                                      | 2.3                               | 2.2                      |
| Avg. Stride Length [m]                        | 5.4                      | 7.6                      | 7.6                                                                                                             | 7.5                                                      | 7.4                               | 7.2                      |