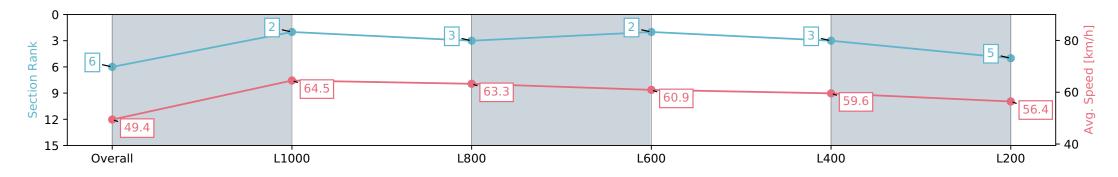

| Horse/Jockey Name              | lorse/Jockey Name COMMANDING REIGN/Anna Jordsjo |                          |                                                                                                                 | Gawler SA                                                | - Professional           | -                        |
|--------------------------------|-------------------------------------------------|--------------------------|-----------------------------------------------------------------------------------------------------------------|----------------------------------------------------------|--------------------------|--------------------------|
| Finish Rank                    | 8                                               |                          |                                                                                                                 | Race 7: Coopers Brewery Colts, Geldings & Entires Rating |                          | G                        |
| Fastest Section Time (Section) | 0:10.77 (L1000)                                 |                          | The second se | 0 - 56 Hand                                              | GAWLER<br>BAROSSA        |                          |
| Top Speed [km/h] (Section)     | 69.5 (Overall)                                  |                          | RACINGSA                                                                                                        | 10 June 2                                                | BAROSSA<br>jockey club   |                          |
| Race State                     | Finished                                        |                          |                                                                                                                 | Track Rating: Soft 5, Weathe                             |                          |                          |
| Section                        | Overall                                         | L1000                    | L800                                                                                                            | L600                                                     | L400                     | L200                     |
| Section Times                  | 1:14.10 [8]<br>(0:14.47)                        | 0:59.63 [1]<br>(0:10.77) | 0:48.86 [1]<br>(0:11.55)                                                                                        | 0:37.31 [1]<br>(0:11.80)                                 | 0:25.51 [1]<br>(0:12.28) | 0:13.22 [4]<br>(0:13.22) |
| Average Speed [km/h]           | 49.7                                            | 67.3                     | 62.9                                                                                                            | 61.2                                                     | 58.4                     | 54.6                     |
| Top Speed [km/h]               | 66.2                                            | 69.5                     | 64.0                                                                                                            | 62.0                                                     | 59.7                     | 56.6                     |
| Avg. Dist. to Rail [m]         | 8.9                                             | 3.2                      | 1.1                                                                                                             | 0.6                                                      | 0.5                      | 0.9                      |
| Avg. Stride Freq. [Hz]         | 2.5                                             | 2.6                      | 2.5                                                                                                             | 2.4                                                      | 2.4                      | 2.3                      |
| Avg. Stride Length [m]         | 5.1                                             | 7.1                      | 7.1                                                                                                             | 7.0                                                      | 6.7                      | 6.5                      |