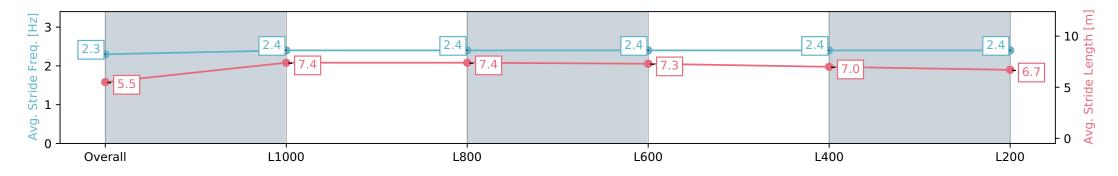

| Horse/Jockey Name                           | BASE OF FIRE/Jake Toeroek Gawler SA - Professional |                          |                          |                              |                                   |                          |
|---------------------------------------------|----------------------------------------------------|--------------------------|--------------------------|------------------------------|-----------------------------------|--------------------------|
| Finish Rank                                 | 3                                                  |                          |                          | Race 7: Coopers Brewery C    | G                                 |                          |
| Fastest Section Time (Section) 0:11.30 (L10 |                                                    | 00)                      | n. S                     | 0 - 56 Handicap - 1200m      |                                   | GAWLER<br>BAROSSA        |
| Top Speed [km/h] (Section)                  | 64.5 (Overall)                                     | )                        | RACINGSA                 | 10 June 2                    | BAROSSA<br>JOCKEY CLUB            |                          |
| Race State                                  | Finished                                           |                          |                          | Track Rating: Soft 5, Weathe | er: Overcast, Rail Position: True |                          |
| Section                                     | Overall                                            | L1000                    | L800                     | L600                         | L400                              | L200                     |
| Section Times                               | 1:13.38 [3]<br>(0:14.84)                           | 0:58.54 [4]<br>(0:11.30) | 0:47.24 [5]<br>(0:11.34) | 0:35.90 [5]<br>(0:11.54)     | 0:24.36 [5]<br>(0:11.78)          | 0:12.58 [3]<br>(0:12.57) |
| Average Speed [km/h]                        | 48.6                                               | 63.5                     | 63.5                     | 62.7                         | 61.8                              | 57.2                     |
| Top Speed [km/h]                            | 63.8                                               | 64.5                     | 64.2                     | 63.7                         | 62.7                              | 60.2                     |
| Avg. Dist. to Rail [m]                      | 6.4                                                | 0.8                      | 0.4                      | 1.6                          | 4.4                               | 6.1                      |
| Avg. Stride Freq. [Hz]                      | 2.3                                                | 2.4                      | 2.4                      | 2.4                          | 2.4                               | 2.4                      |
| Avg. Stride Length [m]                      | 5.5                                                | 7.4                      | 7.4                      | 7.3                          | 7.0                               | 6.7                      |