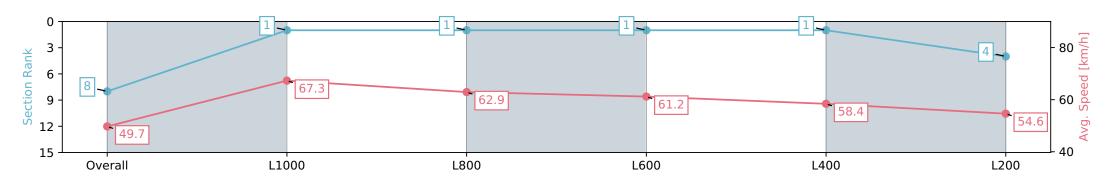

| Horse/Jockey Name              | lorse/Jockey Name COMMANDING REIGN/Anna Jordsjo |                          |                                                                                                                 | Gawler SA                                                | - Professional           | -                        |
|--------------------------------|-------------------------------------------------|--------------------------|-----------------------------------------------------------------------------------------------------------------|----------------------------------------------------------|--------------------------|--------------------------|
| Finish Rank                    | 8                                               |                          |                                                                                                                 | Race 7: Coopers Brewery Colts, Geldings & Entires Rating |                          | G                        |
| Fastest Section Time (Section) | 0:10.77 (L1000)                                 |                          | The second se | 0 - 56 Hand                                              | GAWLER<br>BAROSSA        |                          |
| Top Speed [km/h] (Section)     | 69.5 (Overall)                                  |                          | RACINGSA                                                                                                        | 10 June 2                                                | BAROSSA<br>jockey club   |                          |
| Race State                     | Finished                                        |                          |                                                                                                                 | Track Rating: Soft 5, Weathe                             |                          |                          |
| Section                        | Overall                                         | L1000                    | L800                                                                                                            | L600                                                     | L400                     | L200                     |
| Section Times                  | 1:14.10 [8]<br>(0:14.47)                        | 0:59.63 [1]<br>(0:10.77) | 0:48.86 [1]<br>(0:11.55)                                                                                        | 0:37.31 [1]<br>(0:11.80)                                 | 0:25.51 [1]<br>(0:12.28) | 0:13.22 [4]<br>(0:13.22) |
| Average Speed [km/h]           | 49.7                                            | 67.3                     | 62.9                                                                                                            | 61.2                                                     | 58.4                     | 54.6                     |
| Top Speed [km/h]               | 66.2                                            | 69.5                     | 64.0                                                                                                            | 62.0                                                     | 59.7                     | 56.6                     |
| Avg. Dist. to Rail [m]         | 8.9                                             | 3.2                      | 1.1                                                                                                             | 0.6                                                      | 0.5                      | 0.9                      |
| Avg. Stride Freq. [Hz]         | 2.5                                             | 2.6                      | 2.5                                                                                                             | 2.4                                                      | 2.4                      | 2.3                      |
| Avg. Stride Length [m]         | 5.1                                             | 7.1                      | 7.1                                                                                                             | 7.0                                                      | 6.7                      | 6.5                      |