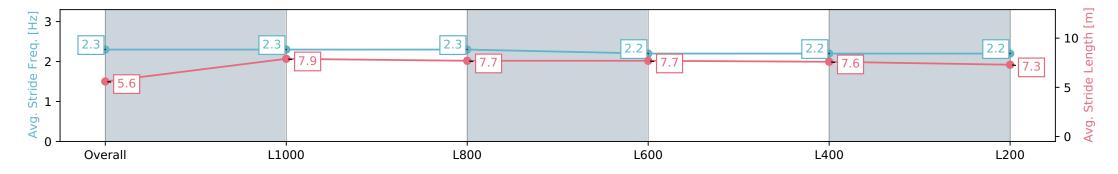

# Saddle cloth number

**DNF** Did not finish

DNT Did not track

| Horse/Jockey Name                             | KUSHAN KHA               | NIVALE/Jason Holder      |                                                                                                                 | Gawler SA - Professional                                 |                                   | -                        |
|-----------------------------------------------|--------------------------|--------------------------|-----------------------------------------------------------------------------------------------------------------|----------------------------------------------------------|-----------------------------------|--------------------------|
| Finish Rank                                   | 1                        |                          |                                                                                                                 | Race 7: Coopers Brewery Colts, Geldings & Entires Rating |                                   | G                        |
| Fastest Section Time (Section)0:11.12 (L1000) |                          | ))                       | The second se | 0 - 56 Hane                                              | GAWLER<br>BAROSSA                 |                          |
| Top Speed [km/h] (Section)                    | 65.4 (Overall)           |                          | RACINGSA                                                                                                        | 10 June 2                                                | BAROSSA                           |                          |
| Race State                                    | Finished                 |                          |                                                                                                                 | Track Rating: Soft 5, Weathe                             | er: Overcast, Rail Position: True |                          |
| Section                                       | Overall                  | L1000                    | L800                                                                                                            | L600                                                     | L400                              | L200                     |
| Section Times                                 | 1:13.15 [1]<br>(0:14.98) | 0:58.17 [6]<br>(0:11.12) | 0:47.05 [4]<br>(0:11.23)                                                                                        | 0:35.82 [4]<br>(0:11.56)                                 | 0:24.25 [4]<br>(0:11.73)          | 0:12.52 [1]<br>(0:12.52) |
| Average Speed [km/h]                          | 48.1                     | 64.8                     | 63.3                                                                                                            | 62.2                                                     | 61.6                              | 57.7                     |
| Top Speed [km/h]                              | 64.6                     | 65.4                     | 63.7                                                                                                            | 63.1                                                     | 63.0                              | 59.5                     |
| Avg. Dist. to Rail [m]                        | 3.5                      | 0.5                      | 2.1                                                                                                             | 0.8                                                      | 3.8                               | 5.4                      |
| Avg. Stride Freq. [Hz]                        | 2.3                      | 2.4                      | 2.3                                                                                                             | 2.3                                                      | 2.3                               | 2.2                      |
| Avg. Stride Length [m]                        | 5.4                      | 7.6                      | 7.6                                                                                                             | 7.5                                                      | 7.4                               | 7.2                      |