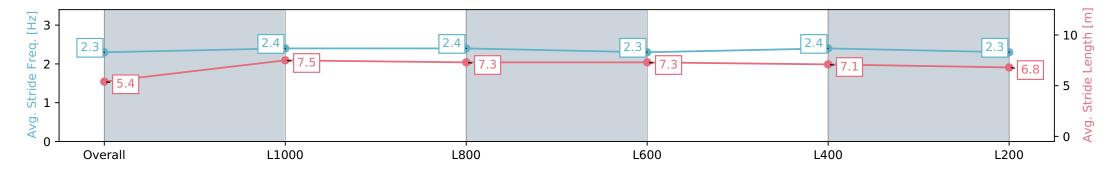

| Horse/Jockey Name                           | BASE OF FIRE/Jake Toeroek Gawler SA - Professional |                          |                          |                              |                                   |                          |
|---------------------------------------------|----------------------------------------------------|--------------------------|--------------------------|------------------------------|-----------------------------------|--------------------------|
| Finish Rank                                 | 3                                                  |                          |                          | Race 7: Coopers Brewery C    | G                                 |                          |
| Fastest Section Time (Section) 0:11.30 (L10 |                                                    | 00)                      | n. S                     | 0 - 56 Handicap - 1200m      |                                   | GAWLER<br>BAROSSA        |
| Top Speed [km/h] (Section)                  | 64.5 (Overall)                                     | )                        | RACINGSA                 | 10 June 2                    | BAROSSA<br>JOCKEY CLUB            |                          |
| Race State                                  | Finished                                           |                          |                          | Track Rating: Soft 5, Weathe | er: Overcast, Rail Position: True |                          |
| Section                                     | Overall                                            | L1000                    | L800                     | L600                         | L400                              | L200                     |
| Section Times                               | 1:13.38 [3]<br>(0:14.84)                           | 0:58.54 [4]<br>(0:11.30) | 0:47.24 [5]<br>(0:11.34) | 0:35.90 [5]<br>(0:11.54)     | 0:24.36 [5]<br>(0:11.78)          | 0:12.58 [3]<br>(0:12.57) |
| Average Speed [km/h]                        | 48.6                                               | 63.5                     | 63.5                     | 62.7                         | 61.8                              | 57.2                     |
| Top Speed [km/h]                            | 63.8                                               | 64.5                     | 64.2                     | 63.7                         | 62.7                              | 60.2                     |
| Avg. Dist. to Rail [m]                      | 6.4                                                | 0.8                      | 0.4                      | 1.6                          | 4.4                               | 6.1                      |
| Avg. Stride Freq. [Hz]                      | 2.3                                                | 2.4                      | 2.4                      | 2.4                          | 2.4                               | 2.4                      |
| Avg. Stride Length [m]                      | 5.5                                                | 7.4                      | 7.4                      | 7.3                          | 7.0                               | 6.7                      |