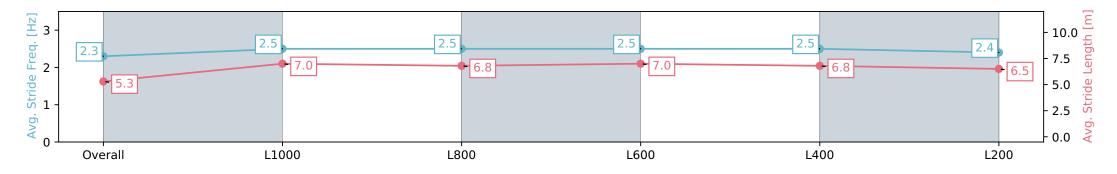

| Horse/Jockey Name                             | HE'S PURRING             | Caitlin Jones             | Gawler SA - Professional  |                             | -                                 |                           |  |
|-----------------------------------------------|--------------------------|---------------------------|---------------------------|-----------------------------|-----------------------------------|---------------------------|--|
| Finish Rank                                   | 9                        |                           |                           | Race 7: Coopers Brewery C   |                                   |                           |  |
| Fastest Section Time (Section) 0:11.36 (L600) |                          |                           | The                       | 0 - 56 Han                  | 0 - 56 Handicap - 1200m           |                           |  |
| Top Speed [km/h] (Section)                    | 64.2 (Overall)           |                           | RACINGSA                  | 10 June 2                   | GAWLER<br>BAROSSA<br>jockey club  |                           |  |
| Race State                                    | Finished                 |                           |                           | Track Rating: Soft 5, Weath | er: Overcast, Rail Position: True |                           |  |
| Section                                       | Overall                  | L1000                     | L800                      | L600                        | L400                              | L200                      |  |
| Section Times                                 | 1:14.11 [9]<br>(0:15.36) | 0:58.75 [10]<br>(0:11.43) | 0:47.32 [12]<br>(0:11.48) | 0:35.84 [11]<br>(0:11.36)   | 0:24.48 [10]<br>(0:11.82)         | 0:12.66 [10]<br>(0:12.66) |  |
| Average Speed [km/h]                          | 46.8                     | 63.0                      | 62.1                      | 63.4                        | 61.0                              | 56.9                      |  |
| Top Speed [km/h]                              | 61.6                     | 64.2                      | 62.8                      | 63.5                        | 62.9                              | 58.7                      |  |
| Avg. Dist. to Rail [m]                        | 2.2                      | 0.2                       | 1.4                       | 0.6                         | 2.7                               | 6.3                       |  |
| Avg. Stride Freq. [Hz]                        | 2.3                      | 2.5                       | 2.5                       | 2.5                         | 2.5                               | 2.4                       |  |
| Avg. Stride Length [m]                        | 5.3                      | 7.0                       | 6.8                       | 7.0                         | 6.8                               | 6.5                       |  |