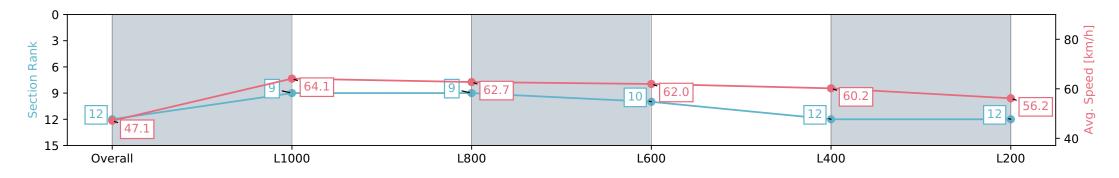

| Horse/Jockey Name                        | NOT A SINGLE              | BID/Samuel Payne         | Gawler SA - Professional |                                                                                                                                                                              |                           |                                 |  |
|------------------------------------------|---------------------------|--------------------------|--------------------------|------------------------------------------------------------------------------------------------------------------------------------------------------------------------------|---------------------------|---------------------------------|--|
| Finish Rank                              | 12                        |                          |                          | Race 7: Coopers Brewery Colts, Geldings & Entires Rating<br>0 - 56 Handicap - 1200m<br>10 June 2024 - 4:15PM<br>Track Rating: Soft 5, Weather: Overcast, Rail Position: True |                           | GAWLER<br>BAROSSA<br>ROCATVICUE |  |
| Fastest Section Time (Section)           | 0:11.26 (L1000            | 0:11.26 (L1000)          |                          |                                                                                                                                                                              |                           |                                 |  |
| Top Speed [km/h] (Section)65.3 (Overall) |                           |                          | RACINGSA                 |                                                                                                                                                                              |                           |                                 |  |
| Race State                               | Finished                  |                          |                          |                                                                                                                                                                              |                           |                                 |  |
| Section                                  | Overall                   | L1000                    | L800                     | L600                                                                                                                                                                         | L400                      | L200                            |  |
| Section Times                            | 1:14.69 [12]<br>(0:15.35) | 0:59.34 [9]<br>(0:11.26) | 0:48.08 [9]<br>(0:11.48) | 0:36.60 [10]<br>(0:11.70)                                                                                                                                                    | 0:24.90 [12]<br>(0:12.12) | 0:12.78 [12]<br>(0:12.78)       |  |
| Average Speed [km/h]                     | 47.1                      | 64.1                     | 62.7                     | 62.0                                                                                                                                                                         | 60.2                      | 56.2                            |  |
| Top Speed [km/h]                         | 62.3                      | 65.3                     | 62.9                     | 62.7                                                                                                                                                                         | 60.9                      | 59.2                            |  |
| Avg. Dist. to Rail [m]                   | 7.7                       | 1.5                      | 0.4                      | 1.8                                                                                                                                                                          | 5.8                       | 8.5                             |  |
| Avg. Stride Freq. [Hz]                   | 2.3                       | 2.4                      | 2.4                      | 2.3                                                                                                                                                                          | 2.4                       | 2.3                             |  |
| Avg. Stride Length [m]                   | 5.4                       | 7.5                      | 7.3                      | 7.3                                                                                                                                                                          | 7.1                       | 6.8                             |  |