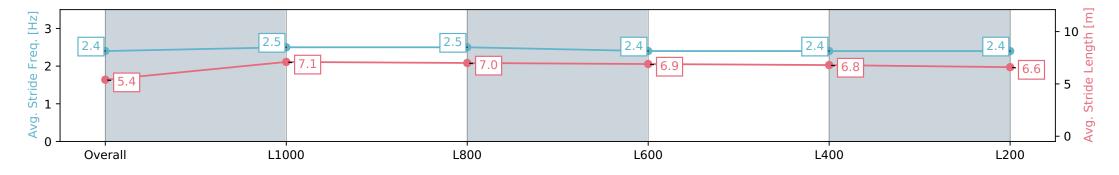

Report Created: Mon 10 June 2024 17:09:34 GMT+10 (Note: Timing is based on positional data)

[] Ranking at each section and finish

-:--- No data available at this section

NA No data available

Page 7/14

| Horse/Jockey Name              | e/Jockey Name ROCK HARD/Felicity Atkinson |                          |                          | Gawler SA - Professional       |                                  |                          |  |  |
|--------------------------------|-------------------------------------------|--------------------------|--------------------------|--------------------------------|----------------------------------|--------------------------|--|--|
| Finish Rank                    | 6                                         |                          |                          |                                | olts, Geldings & Entires Rating  | G                        |  |  |
| Fastest Section Time (Section) |                                           |                          | licap - 1200m            | GAWLER<br>BAROSSA              |                                  |                          |  |  |
| Top Speed [km/h] (Section)     | 65.1 (Overall)                            |                          | RACINGSA                 | RACINGSA 10 June 2024 - 4:15PM |                                  | BAROSSA                  |  |  |
| Race State                     | Finished                                  |                          |                          | Track Rating: Soft 5, Weathe   | r: Overcast, Rail Position: True |                          |  |  |
| Section                        | Overall                                   | L1000                    | L800                     | L600                           | L400                             | L200                     |  |  |
| Section Times                  | 1:13.66 [6]<br>(0:14.57)                  | 0:59.08 [2]<br>(0:11.11) | 0:47.97 [3]<br>(0:11.27) | 0:36.70 [2]<br>(0:11.80)       | 0:24.90 [3]<br>(0:12.16)         | 0:12.74 [5]<br>(0:12.74) |  |  |
| Average Speed [km/h]           | 49.4                                      | 64.5                     | 63.3                     | 60.9                           | 59.6                             | 56.4                     |  |  |
| Top Speed [km/h]               | 64.8                                      | 65.1                     | 64.5                     | 61.7                           | 60.7                             | 58.0                     |  |  |
| Avg. Dist. to Rail [m]         | 3.1                                       | 0.9                      | 1.6                      | 0.6                            | 2.0                              | 3.1                      |  |  |
| Avg. Stride Freq. [Hz]         | 2.4                                       | 2.5                      | 2.5                      | 2.4                            | 2.4                              | 2.4                      |  |  |
| Avg. Stride Length [m]         | 5.4                                       | 7.1                      | 7.0                      | 6.9                            | 6.8                              | 6.6                      |  |  |