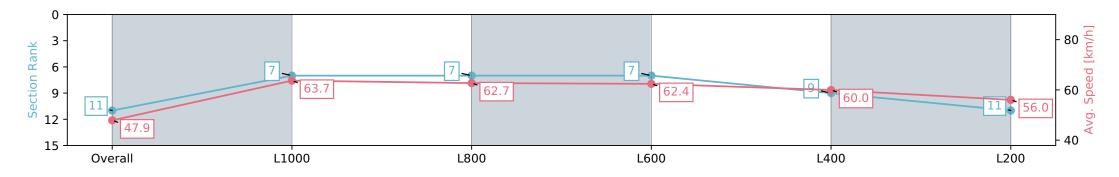

| Horse/Jockey Name                         | e/Jockey Name IMPERIAL SEAL/Teagan Voorham |                          | Gawler SA - Professional                                 |                                                                                                                  |                          |                                  |  |
|-------------------------------------------|--------------------------------------------|--------------------------|----------------------------------------------------------|------------------------------------------------------------------------------------------------------------------|--------------------------|----------------------------------|--|
| Finish Rank 11                            |                                            |                          | Race 7: Coopers Brewery Colts, Geldings & Entires Rating |                                                                                                                  | G                        |                                  |  |
| Fastest Section Time (Section)            | 0:11.34 (L1000)                            |                          | RACINGSA                                                 | 0 - 56 Handicap - 1200m<br>10 June 2024 - 4:15PM<br>Track Rating: Soft 5, Weather: Overcast, Rail Position: True |                          | GAWLER<br>BAROSSA<br>ROCKIV CLUB |  |
| Top Speed [km/h] (Section) 64.5 (Overall) |                                            |                          |                                                          |                                                                                                                  |                          |                                  |  |
| Race State                                | Finished                                   |                          |                                                          |                                                                                                                  |                          |                                  |  |
| Section                                   | Overall                                    | L1000                    | L800                                                     | L600                                                                                                             | L400                     | L200                             |  |
| Section Times                             | 1:14.47 [11]<br>(0:15.03)                  | 0:59.44 [7]<br>(0:11.34) | 0:48.10 [7]<br>(0:11.53)                                 | 0:36.57 [7]<br>(0:11.62)                                                                                         | 0:24.95 [9]<br>(0:12.07) | 0:12.88 [11]<br>(0:12.88)        |  |
| Average Speed [km/h]                      | 47.9                                       | 63.7                     | 62.7                                                     | 62.4                                                                                                             | 60.0                     | 56.0                             |  |
| Top Speed [km/h]                          | 63.1                                       | 64.5                     | 63.2                                                     | 63.3                                                                                                             | 61.3                     | 57.9                             |  |
| Avg. Dist. to Rail [m]                    | 5.0                                        | 2.0                      | 0.8                                                      | 1.5                                                                                                              | 4.1                      | 6.9                              |  |
| Avg. Stride Freq. [Hz]                    | 2.2                                        | 2.2                      | 2.3                                                      | 2.3                                                                                                              | 2.2                      | 2.1                              |  |
| Avg. Stride Length [m]                    | 5.7                                        | 7.9                      | 7.8                                                      | 7.7                                                                                                              | 7.6                      | 7.3                              |  |