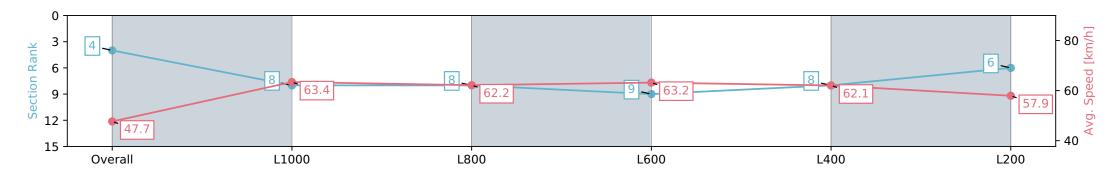

| Horse/Jockey Name                             | COVERED CA               | ALL/Caitlyn Munro        | Caitlyn Munro Gawler SA - Professional |                             | ~                                 |                          |
|-----------------------------------------------|--------------------------|--------------------------|----------------------------------------|-----------------------------|-----------------------------------|--------------------------|
| Finish Rank                                   | 4                        |                          |                                        | Race 7: Coopers Brewery C   | G                                 |                          |
| Fastest Section Time (Section)0:11.41 (L1000) |                          | 0)                       | The                                    | 0 - 56 Handica              |                                   | GAWLER<br>BAROSSA        |
| Top Speed [km/h] (Section)                    | 64.0 (Overall)           |                          | RACINGSA                               | 10 June 2                   | BAROSSA                           |                          |
| Race State                                    | Finished                 |                          |                                        | Track Rating: Soft 5, Weath | er: Overcast, Rail Position: True |                          |
| Section                                       | Overall                  | L1000                    | L800                                   | L600                        | L400                              | L200                     |
| Section Times                                 | 1:13.49 [4]<br>(0:15.10) | 0:58.39 [8]<br>(0:11.41) | 0:46.98 [8]<br>(0:11.52)               | 0:35.46 [9]<br>(0:11.41)    | 0:24.05 [8]<br>(0:11.63)          | 0:12.42 [6]<br>(0:12.42) |
| Average Speed [km/h]                          | 47.7                     | 63.4                     | 62.2                                   | 63.2                        | 62.1                              | 57.9                     |
| Top Speed [km/h]                              | 62.9                     | 64.0                     | 63.1                                   | 63.4                        | 63.4                              | 60.5                     |
| Avg. Dist. to Rail [m]                        | 2.9                      | 1.2                      | 0.3                                    | 0.6                         | 2.6                               | 4.8                      |
| Avg. Stride Freq. [Hz]                        | 2.2                      | 2.3                      | 2.2                                    | 2.2                         | 2.2                               | 2.1                      |
| Avg. Stride Length [m]                        | 5.8                      | 7.8                      | 7.7                                    | 7.9                         | 7.7                               | 7.5                      |