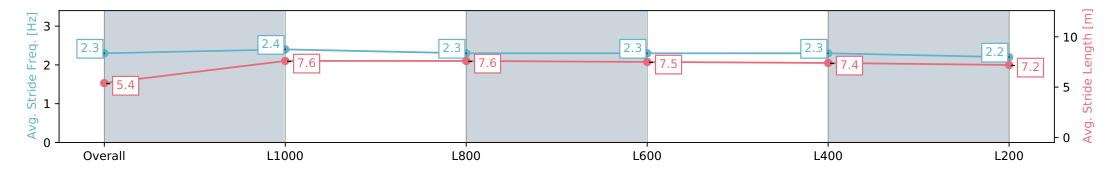

| Horse/Jockey Name              | Jockey Name KUBLAI/Rochelle Milnes Gawler SA - Profe |                          | - Professional           |                             |                                   |                          |  |
|--------------------------------|------------------------------------------------------|--------------------------|--------------------------|-----------------------------|-----------------------------------|--------------------------|--|
| Finish Rank                    | 2                                                    |                          |                          |                             | olts, Geldings & Entires Rating   | G                        |  |
| Fastest Section Time (Section) |                                                      |                          | my so                    | 0 - 56 Han                  | 0 - 56 Handicap - 1200m           |                          |  |
| Top Speed [km/h] (Section)     | 67.7 (Overall)                                       | 67.7 (Overall)           |                          | 10 June 2                   | GAWLER<br>BAROSSA<br>fockey club  |                          |  |
| Race State                     | Finished                                             |                          |                          | Track Rating: Soft 5, Weath | er: Overcast, Rail Position: True |                          |  |
| Section                        | Overall                                              | L1000                    | L800                     | L600                        | L400                              | L200                     |  |
| Section Times                  | 1:13.16 [2]<br>(0:14.65)                             | 0:58.51 [3]<br>(0:10.96) | 0:47.55 [2]<br>(0:11.36) | 0:36.19 [3]<br>(0:11.73)    | 0:24.46 [2]<br>(0:11.94)          | 0:12.52 [2]<br>(0:12.52) |  |
| Average Speed [km/h]           | 49.1                                                 | 65.7                     | 63.5                     | 62.0                        | 60.3                              | 57.5                     |  |
| Top Speed [km/h]               | 67.1                                                 | 67.7                     | 64.6                     | 63.6                        | 61.0                              | 59.2                     |  |
| Avg. Dist. to Rail [m]         | 6.2                                                  | 0.7                      | 0.5                      | 1.4                         | 2.5                               | 3.3                      |  |
| Avg. Stride Freq. [Hz]         | 2.3                                                  | 2.3                      | 2.3                      | 2.2                         | 2.2                               | 2.2                      |  |
| Avg. Stride Length [m]         | 5.6                                                  | 7.9                      | 7.7                      | 7.7                         | 7.6                               | 7.3                      |  |