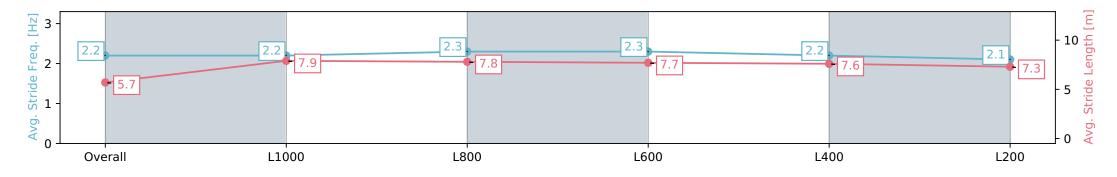

| Horse/Jockey Name              | lorse/Jockey Name COMMANDING REIGN/Anna Jordsjo |                          |                                                                                                                 | Gawler SA                                                | - Professional           | -                        |
|--------------------------------|-------------------------------------------------|--------------------------|-----------------------------------------------------------------------------------------------------------------|----------------------------------------------------------|--------------------------|--------------------------|
| Finish Rank                    | 8                                               |                          |                                                                                                                 | Race 7: Coopers Brewery Colts, Geldings & Entires Rating |                          | G                        |
| Fastest Section Time (Section) | 0:10.77 (L1000)                                 |                          | The second se | 0 - 56 Hand                                              | GAWLER<br>BAROSSA        |                          |
| Top Speed [km/h] (Section)     | 69.5 (Overall)                                  |                          | RACINGSA                                                                                                        | 10 June 2                                                | BAROSSA<br>jockey club   |                          |
| Race State                     | Finished                                        |                          |                                                                                                                 | Track Rating: Soft 5, Weathe                             |                          |                          |
| Section                        | Overall                                         | L1000                    | L800                                                                                                            | L600                                                     | L400                     | L200                     |
| Section Times                  | 1:14.10 [8]<br>(0:14.47)                        | 0:59.63 [1]<br>(0:10.77) | 0:48.86 [1]<br>(0:11.55)                                                                                        | 0:37.31 [1]<br>(0:11.80)                                 | 0:25.51 [1]<br>(0:12.28) | 0:13.22 [4]<br>(0:13.22) |
| Average Speed [km/h]           | 49.7                                            | 67.3                     | 62.9                                                                                                            | 61.2                                                     | 58.4                     | 54.6                     |
| Top Speed [km/h]               | 66.2                                            | 69.5                     | 64.0                                                                                                            | 62.0                                                     | 59.7                     | 56.6                     |
| Avg. Dist. to Rail [m]         | 8.9                                             | 3.2                      | 1.1                                                                                                             | 0.6                                                      | 0.5                      | 0.9                      |
| Avg. Stride Freq. [Hz]         | 2.5                                             | 2.6                      | 2.5                                                                                                             | 2.4                                                      | 2.4                      | 2.3                      |
| Avg. Stride Length [m]         | 5.1                                             | 7.1                      | 7.1                                                                                                             | 7.0                                                      | 6.7                      | 6.5                      |