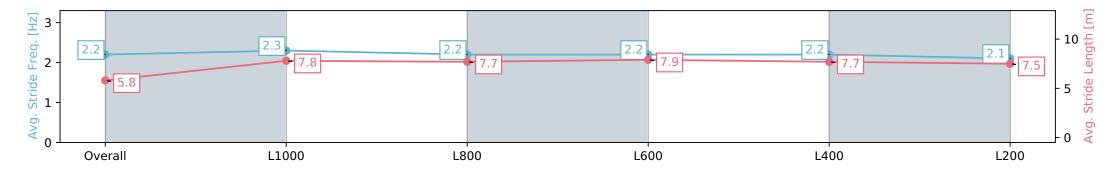

# Saddle cloth number

**DNF** Did not finish

DNT Did not track

| Horse/Jockey Name                             | KUSHAN KHA               | NIVALE/Jason Holder      |                                                                                                                 | Gawler SA - Professional                                 |                                   | -                        |
|-----------------------------------------------|--------------------------|--------------------------|-----------------------------------------------------------------------------------------------------------------|----------------------------------------------------------|-----------------------------------|--------------------------|
| Finish Rank                                   | 1                        |                          |                                                                                                                 | Race 7: Coopers Brewery Colts, Geldings & Entires Rating |                                   | G                        |
| Fastest Section Time (Section)0:11.12 (L1000) |                          | ))                       | The second se | 0 - 56 Hane                                              | GAWLER<br>BAROSSA                 |                          |
| Top Speed [km/h] (Section)                    | 65.4 (Overall)           |                          | RACINGSA                                                                                                        | 10 June 2                                                | BAROSSA                           |                          |
| Race State                                    | Finished                 |                          |                                                                                                                 | Track Rating: Soft 5, Weathe                             | er: Overcast, Rail Position: True |                          |
| Section                                       | Overall                  | L1000                    | L800                                                                                                            | L600                                                     | L400                              | L200                     |
| Section Times                                 | 1:13.15 [1]<br>(0:14.98) | 0:58.17 [6]<br>(0:11.12) | 0:47.05 [4]<br>(0:11.23)                                                                                        | 0:35.82 [4]<br>(0:11.56)                                 | 0:24.25 [4]<br>(0:11.73)          | 0:12.52 [1]<br>(0:12.52) |
| Average Speed [km/h]                          | 48.1                     | 64.8                     | 63.3                                                                                                            | 62.2                                                     | 61.6                              | 57.7                     |
| Top Speed [km/h]                              | 64.6                     | 65.4                     | 63.7                                                                                                            | 63.1                                                     | 63.0                              | 59.5                     |
| Avg. Dist. to Rail [m]                        | 3.5                      | 0.5                      | 2.1                                                                                                             | 0.8                                                      | 3.8                               | 5.4                      |
| Avg. Stride Freq. [Hz]                        | 2.3                      | 2.4                      | 2.3                                                                                                             | 2.3                                                      | 2.3                               | 2.2                      |
| Avg. Stride Length [m]                        | 5.4                      | 7.6                      | 7.6                                                                                                             | 7.5                                                      | 7.4                               | 7.2                      |