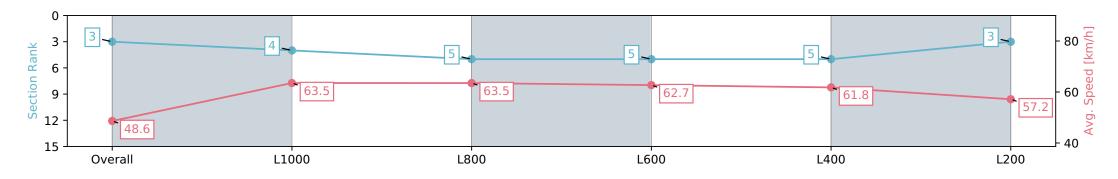

| Horse/Jockey Name                           | BASE OF FIRE/Jake Toeroek Gawler SA - Professional |                          |                          |                              |                                   |                          |
|---------------------------------------------|----------------------------------------------------|--------------------------|--------------------------|------------------------------|-----------------------------------|--------------------------|
| Finish Rank                                 | 3                                                  |                          |                          | Race 7: Coopers Brewery C    | G                                 |                          |
| Fastest Section Time (Section) 0:11.30 (L10 |                                                    | 00)                      | n. S                     | 0 - 56 Handicap - 1200m      |                                   | GAWLER<br>BAROSSA        |
| Top Speed [km/h] (Section)                  | 64.5 (Overall)                                     | )                        | RACINGSA                 | 10 June 2                    | BAROSSA<br>JOCKEY CLUB            |                          |
| Race State                                  | Finished                                           |                          |                          | Track Rating: Soft 5, Weathe | er: Overcast, Rail Position: True |                          |
| Section                                     | Overall                                            | L1000                    | L800                     | L600                         | L400                              | L200                     |
| Section Times                               | 1:13.38 [3]<br>(0:14.84)                           | 0:58.54 [4]<br>(0:11.30) | 0:47.24 [5]<br>(0:11.34) | 0:35.90 [5]<br>(0:11.54)     | 0:24.36 [5]<br>(0:11.78)          | 0:12.58 [3]<br>(0:12.57) |
| Average Speed [km/h]                        | 48.6                                               | 63.5                     | 63.5                     | 62.7                         | 61.8                              | 57.2                     |
| Top Speed [km/h]                            | 63.8                                               | 64.5                     | 64.2                     | 63.7                         | 62.7                              | 60.2                     |
| Avg. Dist. to Rail [m]                      | 6.4                                                | 0.8                      | 0.4                      | 1.6                          | 4.4                               | 6.1                      |
| Avg. Stride Freq. [Hz]                      | 2.3                                                | 2.4                      | 2.4                      | 2.4                          | 2.4                               | 2.4                      |
| Avg. Stride Length [m]                      | 5.5                                                | 7.4                      | 7.4                      | 7.3                          | 7.0                               | 6.7                      |