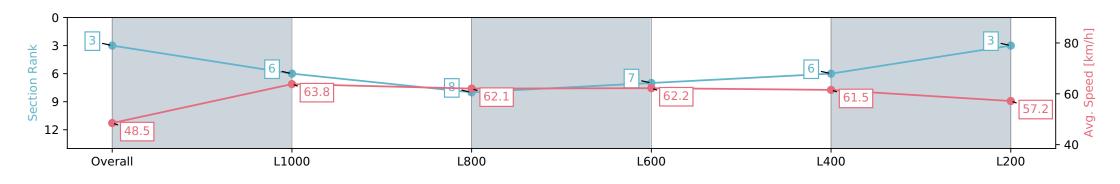

# Race 4: Irongate Australia Fillies & Mares Rating 0 - 56 Handicap - 1200m

Track Rating: Soft 5, Weather: Overcast, Rail Position:

|      | GAWLER<br>BAROSSA<br>JOCKEV CLUB |  |
|------|----------------------------------|--|
| True |                                  |  |
|      | L200                             |  |
|      | 0:12.54 [3]<br>(0:12.54)         |  |
|      | 57.2                             |  |
|      |                                  |  |

| Section                | Overall                  | L1000                    | L800                     | L600                     | L400                     | L200                     |
|------------------------|--------------------------|--------------------------|--------------------------|--------------------------|--------------------------|--------------------------|
| Section Times          | 1:13.44 [3]<br>(0:14.84) | 0:58.60 [6]<br>(0:11.30) | 0:47.30 [8]<br>(0:11.44) | 0:35.86 [7]<br>(0:11.56) | 0:24.30 [6]<br>(0:11.76) | 0:12.54 [3]<br>(0:12.54) |
| Average Speed [km/h]   | 48.5                     | 63.8                     | 62.1                     | 62.2                     | 61.5                     | 57.2                     |
| Top Speed [km/h]       | 64.1                     | 65.3                     | 63.3                     | 63.6                     | 64.0                     | 60.5                     |
| Avg. Dist. to Rail [m] | 2.8                      | 0.7                      | 1.6                      | 0.5                      | 1.5                      | 5.3                      |
| Avg. Stride Freq. [Hz] | 2.2                      | 2.3                      | 2.2                      | 2.2                      | 2.2                      | 2.2                      |
| Avg. Stride Length [m] | 5.7                      | 7.8                      | 7.8                      | 7.8                      | 7.7                      | 6.9                      |