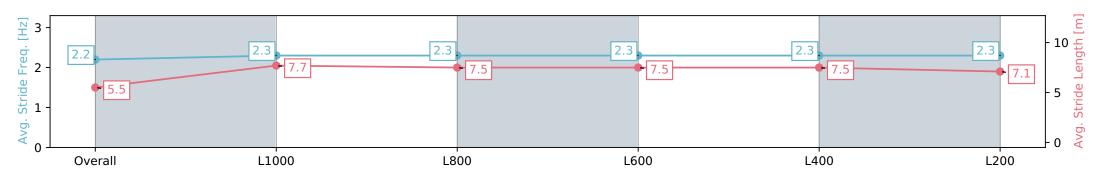

| Section                | Overall                  | L1000                     | L800                      | L600                      | L400                      | L200                      |
|------------------------|--------------------------|---------------------------|---------------------------|---------------------------|---------------------------|---------------------------|
| Section Times          | 1:13.32 [1]<br>(0:15.68) | 0:57.64 [11]<br>(0:11.24) | 0:46.40 [11]<br>(0:11.36) | 0:35.04 [11]<br>(0:11.36) | 0:23.68 [11]<br>(0:11.59) | 0:12.09 [10]<br>(0:12.09) |
| Average Speed [km/h]   | 46.1                     | 64.1                      | 62.6                      | 63.5                      | 62.7                      | 59.7                      |
| Top Speed [km/h]       | 64.3                     | 64.7                      | 64.1                      | 64.8                      | 63.6                      | 60.9                      |
| Avg. Dist. to Rail [m] | 6.8                      | 0.8                       | 1.5                       | 1.1                       | 4.7                       | 7.1                       |
| Avg. Stride Freq. [Hz] | 2.2                      | 2.3                       | 2.3                       | 2.3                       | 2.3                       | 2.3                       |
| Avg. Stride Length [m] | 5.5                      | 7.7                       | 7.5                       | 7.5                       | 7.5                       | 7.1                       |