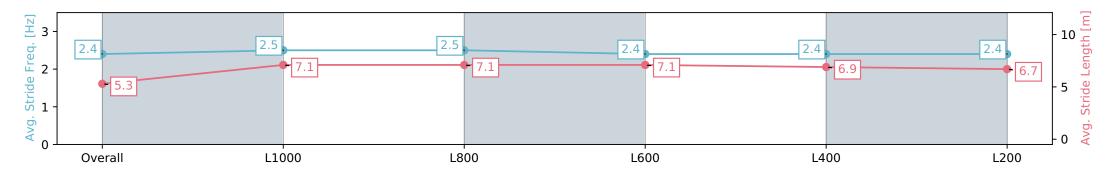

# Race 4: Irongate Australia Fillies & Mares Rating 0 - 56 Handicap - 1200m

Track Rating: Soft 5, Weather: Overcast, Rail Position: True

| Section                | Overall                  | L1000                    | L800                     | L600                     | L400                     | L200                     |
|------------------------|--------------------------|--------------------------|--------------------------|--------------------------|--------------------------|--------------------------|
| Section Times          | 1:13.57 [4]<br>(0:14.71) | 0:58.86 [3]<br>(0:11.11) | 0:47.75 [3]<br>(0:11.35) | 0:36.40 [2]<br>(0:11.68) | 0:24.72 [2]<br>(0:11.98) | 0:12.74 [2]<br>(0:12.74) |
| Average Speed [km/h]   | 49.0                     | 64.8                     | 62.9                     | 61.8                     | 60.3                     | 56.6                     |
| Top Speed [km/h]       | 65.3                     | 65.6                     | 64.7                     | 62.3                     | 61.6                     | 58.4                     |
| Avg. Dist. to Rail [m] | 5.6                      | 1.3                      | 1.1                      | 0.7                      | 2.8                      | 3.6                      |
| Avg. Stride Freq. [Hz] | 2.4                      | 2.5                      | 2.5                      | 2.4                      | 2.4                      | 2.4                      |
| Avg. Stride Length [m] | 5.3                      | 7.1                      | 7.1                      | 7.1                      | 6.9                      | 6.7                      |