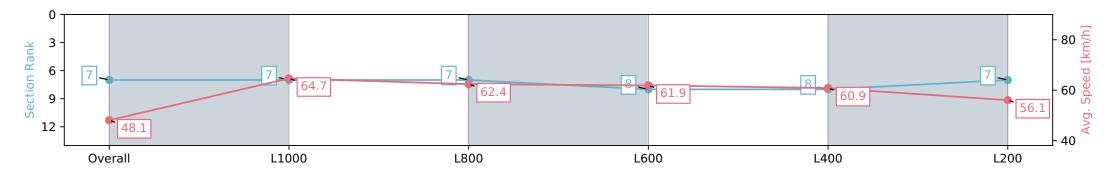

| Section                | Overall                  | L1000                    | L800                     | L600                     | L400                     | L200                     |
|------------------------|--------------------------|--------------------------|--------------------------|--------------------------|--------------------------|--------------------------|
| Section Times          | 1:13.87 [7]<br>(0:14.97) | 0:58.90 [7]<br>(0:11.16) | 0:47.74 [7]<br>(0:11.45) | 0:36.29 [8]<br>(0:11.63) | 0:24.66 [8]<br>(0:11.83) | 0:12.83 [7]<br>(0:12.83) |
| Average Speed [km/h]   | 48.1                     | 64.7                     | 62.4                     | 61.9                     | 60.9                     | 56.1                     |
| Top Speed [km/h]       | 64.6                     | 65.1                     | 63.8                     | 62.9                     | 62.5                     | 58.2                     |
| Avg. Dist. to Rail [m] | 2.6                      | 0.2                      | 0.9                      | 0.5                      | 1.8                      | 3.2                      |
| Avg. Stride Freq. [Hz] | 2.4                      | 2.5                      | 2.5                      | 2.4                      | 2.4                      | 2.3                      |
| Avg. Stride Length [m] | 5.3                      | 7.2                      | 7.1                      | 7.1                      | 6.9                      | 6.7                      |