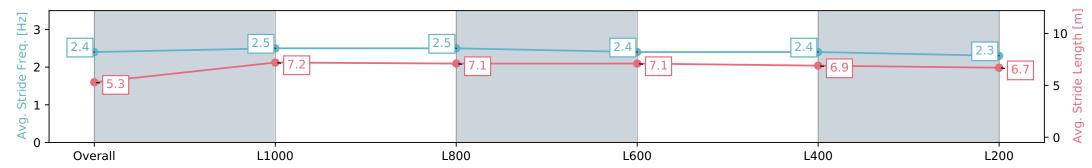

| Section                | Overall                  | L1000                    | L800                     | L600                     | L400                     | L200                     |
|------------------------|--------------------------|--------------------------|--------------------------|--------------------------|--------------------------|--------------------------|
| Section Times          | 1:13.87 [7]<br>(0:14.97) | 0:58.90 [7]<br>(0:11.16) | 0:47.74 [7]<br>(0:11.45) | 0:36.29 [8]<br>(0:11.63) | 0:24.66 [8]<br>(0:11.83) | 0:12.83 [7]<br>(0:12.83) |
| Average Speed [km/h]   | 48.1                     | 64.7                     | 62.4                     | 61.9                     | 60.9                     | 56.1                     |
| Top Speed [km/h]       | 64.6                     | 65.1                     | 63.8                     | 62.9                     | 62.5                     | 58.2                     |
| Avg. Dist. to Rail [m] | 2.6                      | 0.2                      | 0.9                      | 0.5                      | 1.8                      | 3.2                      |
| Avg. Stride Freq. [Hz] | 2.4                      | 2.5                      | 2.5                      | 2.4                      | 2.4                      | 2.3                      |
| Avg. Stride Length [m] | 5.3                      | 7.2                      | 7.1                      | 7.1                      | 6.9                      | 6.7                      |