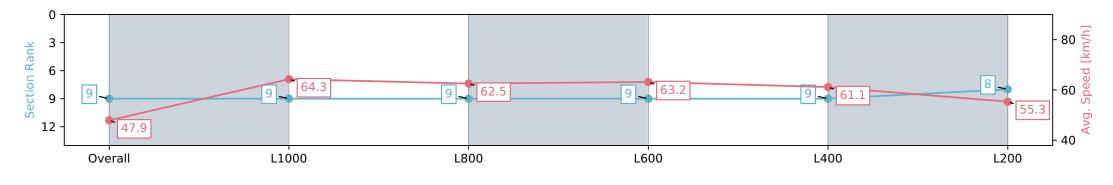

#### Horse/Jockey Name **BROMELIA/Anna Jordsjo**

**Finish Rank** 9 **Fastest Section Time (Section)** 0:11.22 (L1000)

67.4 (Overall)

**Race State Finished** 

Top Speed [km/h] (Section)

# Race 4: Irongate Australia Fillies & Mares Rating 0 - 56 Handicap - 1200m

Track Rating: Soft 5, Weather: Overcast, Rail Position: True

| Section                | Overall                  | L1000                    | L800                     | L600                     | L400                     | L200                     |
|------------------------|--------------------------|--------------------------|--------------------------|--------------------------|--------------------------|--------------------------|
| Section Times          | 1:14.11 [9]<br>(0:15.03) | 0:59.08 [9]<br>(0:11.22) | 0:47.86 [9]<br>(0:11.56) | 0:36.29 [9]<br>(0:11.46) | 0:24.83 [9]<br>(0:11.79) | 0:13.04 [8]<br>(0:13.04) |
| Average Speed [km/h]   | 47.9                     | 64.3                     | 62.5                     | 63.2                     | 61.1                     | 55.3                     |
| Top Speed [km/h]       | 67.4                     | 64.8                     | 64.7                     | 63.4                     | 63.3                     | 58.3                     |
| Avg. Dist. to Rail [m] | 3.4                      | 0.8                      | 0.8                      | 0.9                      | 3.0                      | 4.3                      |
| Avg. Stride Freq. [Hz] | 2.4                      | 2.5                      | 2.5                      | 2.5                      | 2.5                      | 2.4                      |
| Avg. Stride Length [m] | 5.1                      | 7.3                      | 7.1                      | 7.0                      | 6.8                      | 6.5                      |

Report Created: Mon 10 June 2024 15:29:53 GMT+10 (Note: Timing is based on positional data)

Ranking at each section and finish

No data available at this section