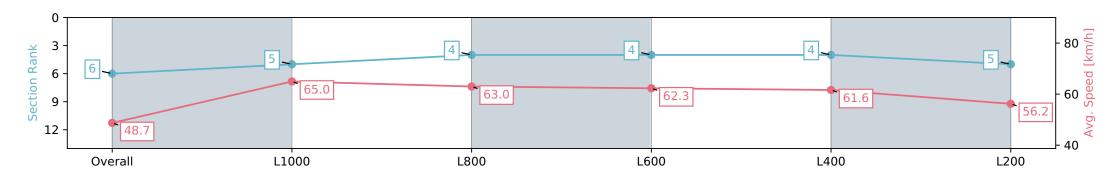

# Race 4: Irongate Australia Fillies & Mares Rating 0 - 56 Handicap - 1200m

Track Rating: Soft 5, Weather: Overcast, Rail Position: True

| GAWLER<br>BAROSSA<br>JOCKEY CLUB |
|----------------------------------|

| Section                | Overall                  | L1000                    | L800                     | L600                     | L400                     | L200                     |
|------------------------|--------------------------|--------------------------|--------------------------|--------------------------|--------------------------|--------------------------|
| Section Times          | 1:13.73 [6]<br>(0:14.81) | 0:58.92 [5]<br>(0:11.11) | 0:47.81 [4]<br>(0:11.50) | 0:36.31 [4]<br>(0:11.67) | 0:24.64 [4]<br>(0:11.83) | 0:12.81 [5]<br>(0:12.81) |
| Average Speed [km/h]   | 48.7                     | 65.0                     | 63.0                     | 62.3                     | 61.6                     | 56.2                     |
| Top Speed [km/h]       | 64.3                     | 65.5                     | 64.3                     | 62.9                     | 62.5                     | 60.3                     |
| Avg. Dist. to Rail [m] | 7.4                      | 2.9                      | 0.8                      | 2.0                      | 6.4                      | 7.6                      |
| Avg. Stride Freq. [Hz] | 2.6                      | 2.7                      | 2.6                      | 2.6                      | 2.6                      | 2.6                      |
| Avg. Stride Length [m] | 5.0                      | 6.7                      | 6.7                      | 6.6                      | 6.5                      | 6.0                      |

Report Created: Mon 10 June 2024 15:29:44 GMT+10 (Note: Timing is based on positional data)

Ranking at each section and finish

No data available at this section