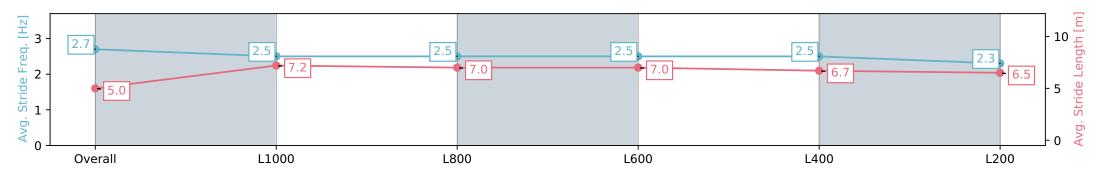

# Horse/Jockey Name LUNASHA/Todd Pannell

Finish Rank 11

Fastest Section Time (Section) 0:11.12 (L1000)

Top Speed [km/h] (Section)

66.2 (Overall)

Race State Finished

# Race 4: Irongate Australia Fillies & Mares Rating 0 - 56 Handicap - 1200m

Track Rating: Soft 5, Weather: Overcast, Rail Position: True

| Section                | Overall                   | L1000                    | L800                     | L600                     | L400                     | L200                     |
|------------------------|---------------------------|--------------------------|--------------------------|--------------------------|--------------------------|--------------------------|
| Section Times          | 1:14.35 [11]<br>(0:14.81) | 0:59.54 [4]<br>(0:11.12) | 0:48.42 [5]<br>(0:11.56) | 0:36.85 [5]<br>(0:11.63) | 0:25.22 [5]<br>(0:12.08) | 0:13.14 [9]<br>(0:13.14) |
| Average Speed [km/h]   | 48.6                      | 65.0                     | 62.8                     | 62.2                     | 59.8                     | 54.8                     |
| Top Speed [km/h]       | 64.4                      | 66.2                     | 63.7                     | 62.7                     | 61.4                     | 58.2                     |
| Avg. Dist. to Rail [m] | 4.7                       | 1.8                      | 1.1                      | 1.1                      | 3.7                      | 6.2                      |
| Avg. Stride Freq. [Hz] | 2.4                       | 2.5                      | 2.5                      | 2.5                      | 2.5                      | 2.3                      |
| Avg. Stride Length [m] | 5.3                       | 7.1                      | 7.0                      | 7.0                      | 6.7                      | 6.5                      |

Report Created: Mon 10 June 2024 15:29:59 GMT+10 (Note: Timing is based on positional data)

[] Ranking at each section and finish

-:--.- No data available at this section

NA No data available