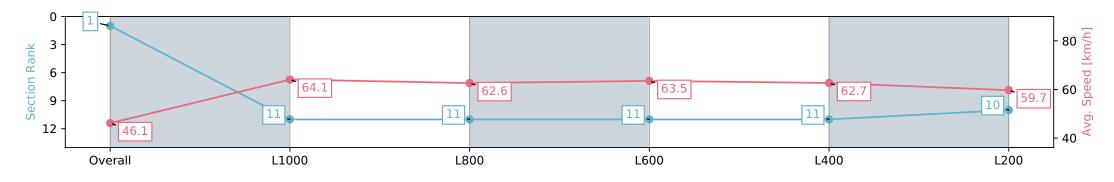

| Section                | Overall                  | L1000                     | L800                      | L600                      | L400                      | L200                      |
|------------------------|--------------------------|---------------------------|---------------------------|---------------------------|---------------------------|---------------------------|
| Section Times          | 1:13.32 [1]<br>(0:15.68) | 0:57.64 [11]<br>(0:11.24) | 0:46.40 [11]<br>(0:11.36) | 0:35.04 [11]<br>(0:11.36) | 0:23.68 [11]<br>(0:11.59) | 0:12.09 [10]<br>(0:12.09) |
| Average Speed [km/h]   | 46.1                     | 64.1                      | 62.6                      | 63.5                      | 62.7                      | 59.7                      |
| Top Speed [km/h]       | 64.3                     | 64.7                      | 64.1                      | 64.8                      | 63.6                      | 60.9                      |
| Avg. Dist. to Rail [m] | 6.8                      | 0.8                       | 1.5                       | 1.1                       | 4.7                       | 7.1                       |
| Avg. Stride Freq. [Hz] | 2.2                      | 2.3                       | 2.3                       | 2.3                       | 2.3                       | 2.3                       |
| Avg. Stride Length [m] | 5.5                      | 7.7                       | 7.5                       | 7.5                       | 7.5                       | 7.1                       |