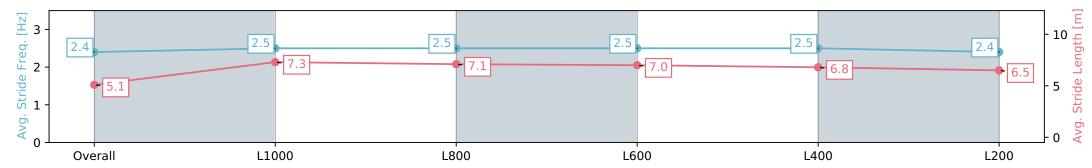

#### Horse/Jockey Name **BROMELIA/Anna Jordsjo**

**Finish Rank** 9 **Fastest Section Time (Section)** 0:11.22 (L1000)

67.4 (Overall)

**Race State Finished** 

Top Speed [km/h] (Section)

# Race 4: Irongate Australia Fillies & Mares Rating 0 - 56 Handicap - 1200m

Track Rating: Soft 5, Weather: Overcast, Rail Position: True

| Section                | Overall                  | L1000                    | L800                     | L600                     | L400                     | L200                     |
|------------------------|--------------------------|--------------------------|--------------------------|--------------------------|--------------------------|--------------------------|
| Section Times          | 1:14.11 [9]<br>(0:15.03) | 0:59.08 [9]<br>(0:11.22) | 0:47.86 [9]<br>(0:11.56) | 0:36.29 [9]<br>(0:11.46) | 0:24.83 [9]<br>(0:11.79) | 0:13.04 [8]<br>(0:13.04) |
| Average Speed [km/h]   | 47.9                     | 64.3                     | 62.5                     | 63.2                     | 61.1                     | 55.3                     |
| Top Speed [km/h]       | 67.4                     | 64.8                     | 64.7                     | 63.4                     | 63.3                     | 58.3                     |
| Avg. Dist. to Rail [m] | 3.4                      | 0.8                      | 0.8                      | 0.9                      | 3.0                      | 4.3                      |
| Avg. Stride Freq. [Hz] | 2.4                      | 2.5                      | 2.5                      | 2.5                      | 2.5                      | 2.4                      |
| Avg. Stride Length [m] | 5.1                      | 7.3                      | 7.1                      | 7.0                      | 6.8                      | 6.5                      |

Report Created: Mon 10 June 2024 15:29:53 GMT+10 (Note: Timing is based on positional data)

Ranking at each section and finish

No data available at this section