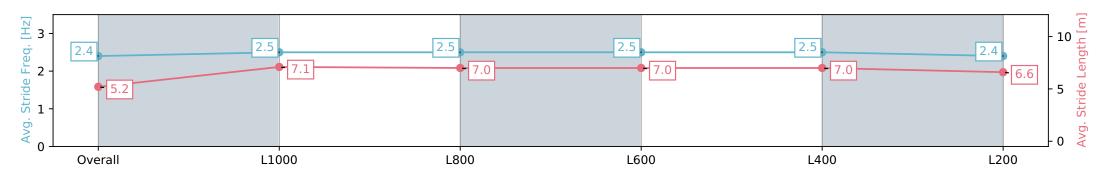

# Horse/Jockey Name LADY TUCAN/Stacey Metcalfe

Finish Rank 8

Fastest Section Time (Section) 0:11.38 (L600)
Top Speed [km/h] (Section) 65.1 (L800)

Race State Finished

# Race 4: Irongate Australia Fillies & Mares Rating 0 - 56 Handicap - 1200m

Track Rating: Soft 5, Weather: Overcast, Rail Position: True

| GAWLER<br>BAROSSA<br>IOCKEV CLUB |
|----------------------------------|

| Section                | Overall                  | L1000                     | L800                      | L600                      | L400                      | L200                      |
|------------------------|--------------------------|---------------------------|---------------------------|---------------------------|---------------------------|---------------------------|
| Section Times          | 1:13.91 [8]<br>(0:15.28) | 0:58.63 [10]<br>(0:11.41) | 0:47.22 [10]<br>(0:11.40) | 0:35.82 [10]<br>(0:11.38) | 0:24.44 [10]<br>(0:11.77) | 0:12.67 [11]<br>(0:12.67) |
| Average Speed [km/h]   | 47.3                     | 63.1                      | 62.9                      | 63.5                      | 62.1                      | 56.8                      |
| Top Speed [km/h]       | 62.6                     | 63.7                      | 64.1                      | 65.1                      | 63.9                      | 59.9                      |
| Avg. Dist. to Rail [m] | 3.8                      | 0.9                       | 0.5                       | 1.4                       | 8.1                       | 10.7                      |
| Avg. Stride Freq. [Hz] | 2.4                      | 2.5                       | 2.5                       | 2.5                       | 2.5                       | 2.4                       |
| Avg. Stride Length [m] | 5.2                      | 7.1                       | 7.0                       | 7.0                       | 7.0                       | 6.6                       |