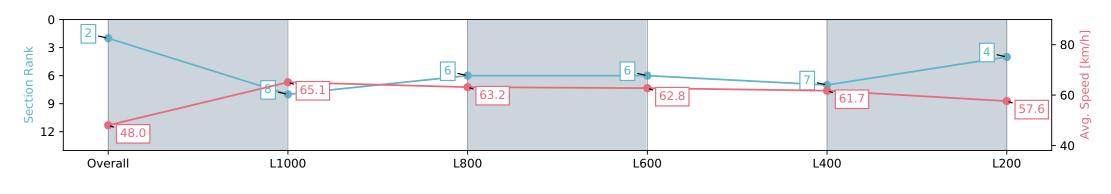

# Race 4: Irongate Australia Fillies & Mares Rating 0 - 56 Handicap - 1200m

Track Rating: Soft 5, Weather: Overcast, Rail Position: True

| Section                | Overall                  | L1000                    | L800                     | L600                     | L400                     | L200                     |
|------------------------|--------------------------|--------------------------|--------------------------|--------------------------|--------------------------|--------------------------|
| Section Times          | 1:13.41 [2]<br>(0:15.01) | 0:58.40 [8]<br>(0:11.10) | 0:47.30 [6]<br>(0:11.44) | 0:35.86 [6]<br>(0:11.60) | 0:24.26 [7]<br>(0:11.76) | 0:12.50 [4]<br>(0:12.50) |
| Average Speed [km/h]   | 48.0                     | 65.1                     | 63.2                     | 62.8                     | 61.7                     | 57.6                     |
| Top Speed [km/h]       | 62.8                     | 65.6                     | 64.9                     | 63.7                     | 63.3                     | 60.2                     |
| Avg. Dist. to Rail [m] | 7.1                      | 1.2                      | 0.8                      | 1.8                      | 5.3                      | 5.1                      |
| Avg. Stride Freq. [Hz] | 2.4                      | 2.4                      | 2.4                      | 2.4                      | 2.4                      | 2.3                      |
| Avg. Stride Length [m] | 5.2                      | 7.4                      | 7.2                      | 7.3                      | 7.1                      | 6.9                      |