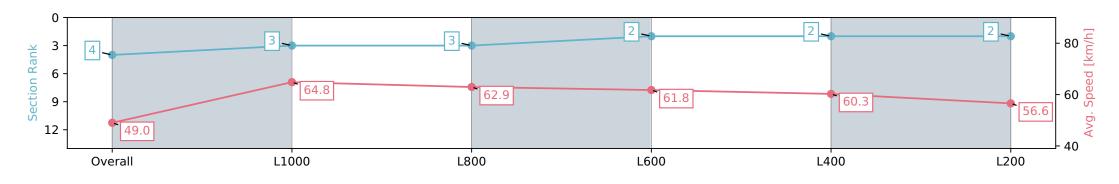

#### Horse/Jockey Name **REDWINELOVER/Caitlin Jones**

**Finish Rank** 4 **Fastest Section Time (Section)** 

Top Speed [km/h] (Section)

0:11.11 (L1000) 65.6 (Overall)

**Race State Finished** 

# Race 4: Irongate Australia Fillies & Mares Rating 0 - 56 Handicap - 1200m

Track Rating: Soft 5, Weather: Overcast, Rail Position: True

| Section                | Overall                  | L1000                    | L800                     | L600                     | L400                     | L200                     |
|------------------------|--------------------------|--------------------------|--------------------------|--------------------------|--------------------------|--------------------------|
| Section Times          | 1:13.57 [4]<br>(0:14.71) | 0:58.86 [3]<br>(0:11.11) | 0:47.75 [3]<br>(0:11.35) | 0:36.40 [2]<br>(0:11.68) | 0:24.72 [2]<br>(0:11.98) | 0:12.74 [2]<br>(0:12.74) |
| Average Speed [km/h]   | 49.0                     | 64.8                     | 62.9                     | 61.8                     | 60.3                     | 56.6                     |
| Top Speed [km/h]       | 65.3                     | 65.6                     | 64.7                     | 62.3                     | 61.6                     | 58.4                     |
| Avg. Dist. to Rail [m] | 5.6                      | 1.3                      | 1.1                      | 0.7                      | 2.8                      | 3.6                      |
| Avg. Stride Freq. [Hz] | 2.4                      | 2.5                      | 2.5                      | 2.4                      | 2.4                      | 2.4                      |
| Avg. Stride Length [m] | 5.3                      | 7.1                      | 7.1                      | 7.1                      | 6.9                      | 6.7                      |