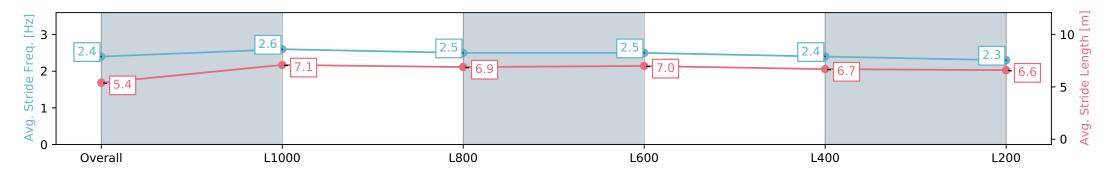

# Race 4: Irongate Australia Fillies & Mares Rating 0 - 56 Handicap - 1200m

Track Rating: Soft 5, Weather: Overcast, Rail Position: True

| GAWLER<br>BAROSSA<br>JOCKEY CLUB |
|----------------------------------|

| Section                | Overall                  | L1000                    | L800                     | L600                     | L400                     | L200                     |
|------------------------|--------------------------|--------------------------|--------------------------|--------------------------|--------------------------|--------------------------|
| Section Times          | 1:13.73 [6]<br>(0:14.81) | 0:58.92 [5]<br>(0:11.11) | 0:47.81 [4]<br>(0:11.50) | 0:36.31 [4]<br>(0:11.67) | 0:24.64 [4]<br>(0:11.83) | 0:12.81 [5]<br>(0:12.81) |
| Average Speed [km/h]   | 48.7                     | 65.0                     | 63.0                     | 62.3                     | 61.6                     | 56.2                     |
| Top Speed [km/h]       | 64.3                     | 65.5                     | 64.3                     | 62.9                     | 62.5                     | 60.3                     |
| Avg. Dist. to Rail [m] | 7.4                      | 2.9                      | 0.8                      | 2.0                      | 6.4                      | 7.6                      |
| Avg. Stride Freq. [Hz] | 2.6                      | 2.7                      | 2.6                      | 2.6                      | 2.6                      | 2.6                      |
| Avg. Stride Length [m] | 5.0                      | 6.7                      | 6.7                      | 6.6                      | 6.5                      | 6.0                      |

Report Created: Mon 10 June 2024 15:29:44 GMT+10 (Note: Timing is based on positional data)

Ranking at each section and finish

No data available at this section