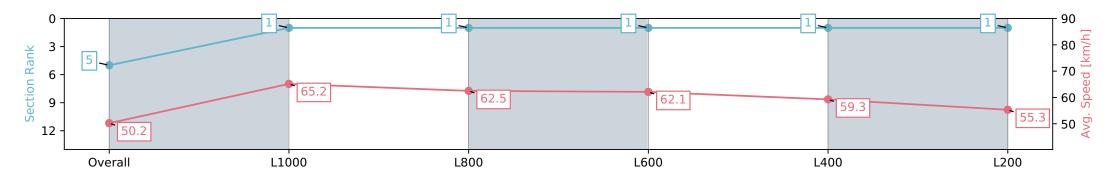

#### Horse/Jockey Name **CHAMPAGNE AFFAIR/Caitlin Tootell**

**Finish Rank** 5

**Fastest Section Time (Section)** 0:11.07 (L1000) Top Speed [km/h] (Section) 66.5 (Overall)

**Race State Finished** 

# Race 4: Irongate Australia Fillies & Mares Rating 0 - 56 Handicap - 1200m

Track Rating: Soft 5, Weather: Overcast, Rail Position: True

| Section                | Overall                  | L1000                    | L800                     | L600                     | L400                     | L200                     |
|------------------------|--------------------------|--------------------------|--------------------------|--------------------------|--------------------------|--------------------------|
| Section Times          | 1:13.65 [5]<br>(0:14.38) | 0:59.27 [1]<br>(0:11.07) | 0:48.20 [1]<br>(0:11.45) | 0:36.75 [1]<br>(0:11.60) | 0:25.15 [1]<br>(0:12.16) | 0:12.99 [1]<br>(0:12.99) |
| Average Speed [km/h]   | 50.2                     | 65.2                     | 62.5                     | 62.1                     | 59.3                     | 55.3                     |
| Top Speed [km/h]       | 66.1                     | 66.5                     | 64.2                     | 62.5                     | 60.4                     | 57.0                     |
| Avg. Dist. to Rail [m] | 7.2                      | 1.4                      | 0.6                      | 0.4                      | 1.2                      | 1.4                      |
| Avg. Stride Freq. [Hz] | 2.4                      | 2.6                      | 2.5                      | 2.5                      | 2.4                      | 2.3                      |
| Avg. Stride Length [m] | 5.4                      | 7.1                      | 6.9                      | 7.0                      | 6.7                      | 6.6                      |