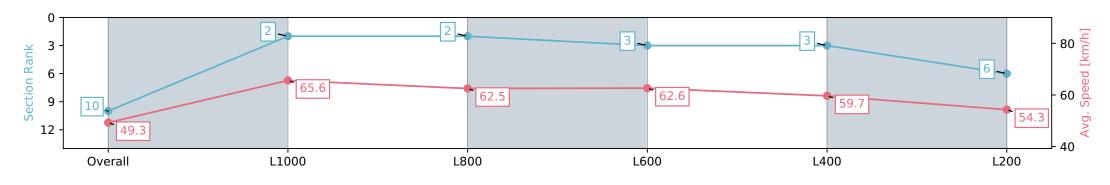

#### Horse/Jockey Name **UNICORNY/Felicity Atkinson**

**Finish Rank** 10

**Fastest Section Time (Section)** 

0:11.00 (L1000) Top Speed [km/h] (Section) 67.5 (Overall)

**Race State Finished** 

# Race 4: Irongate Australia Fillies & Mares Rating 0 - 56 Handicap - 1200m

Track Rating: Soft 5, Weather: Overcast, Rail Position: True

|                           | 7  |
|---------------------------|----|
|                           | I  |
| GAWL<br>BAROS<br>JOCKEV C | ER |

| Section                | Overall                   | L1000                    | L800                     | L600                     | L400                     | L200                     |
|------------------------|---------------------------|--------------------------|--------------------------|--------------------------|--------------------------|--------------------------|
| Section Times          | 1:14.25 [10]<br>(0:14.60) | 0:59.65 [2]<br>(0:11.00) | 0:48.65 [2]<br>(0:11.64) | 0:37.01 [3]<br>(0:11.66) | 0:25.35 [3]<br>(0:12.12) | 0:13.23 [6]<br>(0:13.23) |
| Average Speed [km/h]   | 49.3                      | 65.6                     | 62.5                     | 62.6                     | 59.7                     | 54.3                     |
| Top Speed [km/h]       | 65.2                      | 67.5                     | 64.3                     | 63.4                     | 62.7                     | 56.5                     |
| Avg. Dist. to Rail [m] | 2.4                       | 1.0                      | 2.0                      | 2.9                      | 3.0                      | 2.4                      |
| Avg. Stride Freq. [Hz] | 2.7                       | 2.5                      | 2.5                      | 2.5                      | 2.5                      | 2.3                      |
| Avg. Stride Length [m] | 5.0                       | 7.2                      | 7.0                      | 7.0                      | 6.7                      | 6.5                      |

Report Created: Mon 10 June 2024 15:29:56 GMT+10 (Note: Timing is based on positional data)

Ranking at each section and finish

No data available at this section