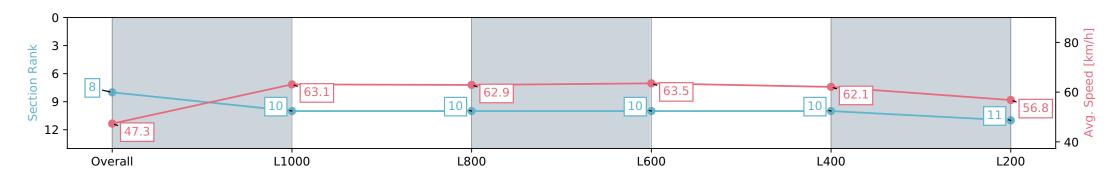

# Horse/Jockey Name LADY TUCAN/Stacey Metcalfe

Finish Rank 8

Fastest Section Time (Section) 0:11.38 (L600)
Top Speed [km/h] (Section) 65.1 (L800)

Race State Finished

# Race 4: Irongate Australia Fillies & Mares Rating 0 - 56 Handicap - 1200m

Track Rating: Soft 5, Weather: Overcast, Rail Position: True

| GAWLER<br>BAROSSA<br>IOCKEV CLUB |
|----------------------------------|

| Section                | Overall                  | L1000                     | L800                      | L600                      | L400                      | L200                      |
|------------------------|--------------------------|---------------------------|---------------------------|---------------------------|---------------------------|---------------------------|
| Section Times          | 1:13.91 [8]<br>(0:15.28) | 0:58.63 [10]<br>(0:11.41) | 0:47.22 [10]<br>(0:11.40) | 0:35.82 [10]<br>(0:11.38) | 0:24.44 [10]<br>(0:11.77) | 0:12.67 [11]<br>(0:12.67) |
| Average Speed [km/h]   | 47.3                     | 63.1                      | 62.9                      | 63.5                      | 62.1                      | 56.8                      |
| Top Speed [km/h]       | 62.6                     | 63.7                      | 64.1                      | 65.1                      | 63.9                      | 59.9                      |
| Avg. Dist. to Rail [m] | 3.8                      | 0.9                       | 0.5                       | 1.4                       | 8.1                       | 10.7                      |
| Avg. Stride Freq. [Hz] | 2.4                      | 2.5                       | 2.5                       | 2.5                       | 2.5                       | 2.4                       |
| Avg. Stride Length [m] | 5.2                      | 7.1                       | 7.0                       | 7.0                       | 7.0                       | 6.6                       |