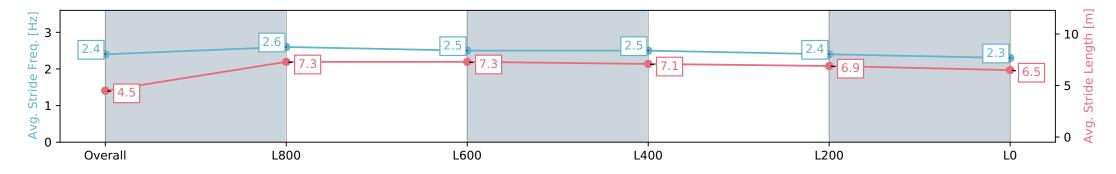

# Saddle cloth number

**DNF** Did not finish

DNT Did not track

| Horse/Jockey Name MAGIC FIELD/Tala Hutchinson |                          | D/Tala Hutchinson        |                          | Gawler SA - Professional<br>Race 3: Holdfast Insurance Brokers Maiden Plate - 1100m   |                          |                          |
|-----------------------------------------------|--------------------------|--------------------------|--------------------------|---------------------------------------------------------------------------------------|--------------------------|--------------------------|
| Finish Rank                                   | 1                        |                          |                          |                                                                                       |                          |                          |
| Fastest Section Time (Section)                | 0:10.63 (L1000)          |                          | m. So                    |                                                                                       | GAWLER<br>BAROSSA        |                          |
| Top Speed [km/h] (Section)                    | 69.0 (Overall)           |                          | RACINGSA                 | 10 June 2024 - 2:00PM<br>Track Rating: Soft 5, Weather: Overcast, Rail Position: True |                          | BAROSSA<br>JOCKEY CLUB   |
| Race State                                    | Finished                 |                          |                          | Track Rating: Soft 5, weathe                                                          |                          |                          |
| Section                                       | Overall                  | L800                     | L600                     | L400                                                                                  | L200                     | L0                       |
| Section Times                                 | 1:05.44 [1]<br>(0:08.32) | 0:57.12 [1]<br>(0:10.63) | 0:46.49 [1]<br>(0:11.00) | 0:35.49 [1]<br>(0:11.09)                                                              | 0:24.40 [1]<br>(0:11.81) | 0:12.59 [1]<br>(0:12.59) |
| Average Speed [km/h]                          | 43.2                     | 68.0                     | 65.8                     | 64.8                                                                                  | 61.2                     | 57.0                     |
| Top Speed [km/h]                              | 66.1                     | 69.0                     | 67.7                     | 66.1                                                                                  | 62.7                     | 59.9                     |
| Avg. Dist. to Rail [m]                        | 0.8                      | 0.5                      | 1.0                      | 0.7                                                                                   | 0.5                      | 0.4                      |
| Avg. Stride Freq. [Hz]                        | 2.4                      | 2.6                      | 2.5                      | 2.5                                                                                   | 2.4                      | 2.3                      |
| Avg. Stride Length [m]                        | 4.7                      | 7.3                      | 7.2                      | 7.2                                                                                   | 7.1                      | 6.8                      |