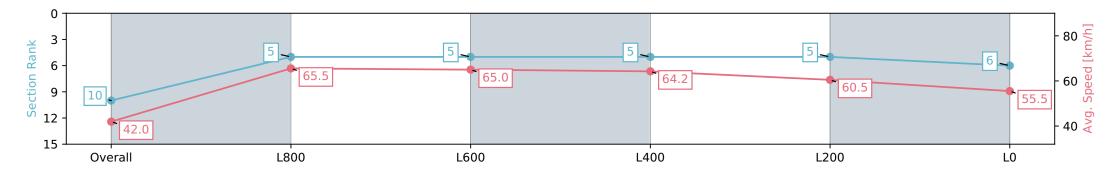

| Horse/Jockey Name              | GREAT CITY/Alice Lindsay  |                          |                          | Gawler SA                                                                             |                          |                          |  |
|--------------------------------|---------------------------|--------------------------|--------------------------|---------------------------------------------------------------------------------------|--------------------------|--------------------------|--|
| Finish Rank                    | 10                        |                          |                          | Race 3: Holdfast Insurance Brokers Maiden Plate - 1100m                               |                          | GAWLER<br>BAROSSA        |  |
| Fastest Section Time (Section) | 0:11.00 (L1000)           |                          | m. So                    |                                                                                       |                          |                          |  |
| Top Speed [km/h] (Section)     | 67.1 (Overall)            |                          | RACINGSA                 | 10 June 2024 - 2:00PM<br>Track Rating: Soft 5, Weather: Overcast, Rail Position: True |                          | BAROSSA<br>JOCKEY CLUB   |  |
| Race State                     | Finished                  |                          |                          | Track Rating: Soft 5, weathe                                                          |                          |                          |  |
| Section                        | Overall                   | L800                     | L600                     | L400                                                                                  | L200                     | LO                       |  |
| Section Times                  | 1:06.77 [10]<br>(0:08.63) | 0:58.14 [5]<br>(0:11.00) | 0:47.14 [5]<br>(0:11.08) | 0:36.06 [5]<br>(0:11.20)                                                              | 0:24.86 [5]<br>(0:11.87) | 0:12.99 [6]<br>(0:12.99) |  |
| Average Speed [km/h]           | 42.0                      | 65.5                     | 65.0                     | 64.2                                                                                  | 60.5                     | 55.5                     |  |
| Top Speed [km/h]               | 62.7                      | 67.1                     | 66.5                     | 65.1                                                                                  | 64.0                     | 57.6                     |  |
| Avg. Dist. to Rail [m]         | 4.1                       | 1.7                      | 0.7                      | 0.9                                                                                   | 0.6                      | 2.3                      |  |
| Avg. Stride Freq. [Hz]         | 2.3                       | 2.5                      | 2.4                      | 2.4                                                                                   | 2.3                      | 2.2                      |  |
| Avg. Stride Length [m]         | 4.6                       | 7.3                      | 7.4                      | 7.5                                                                                   | 7.2                      | 6.9                      |  |