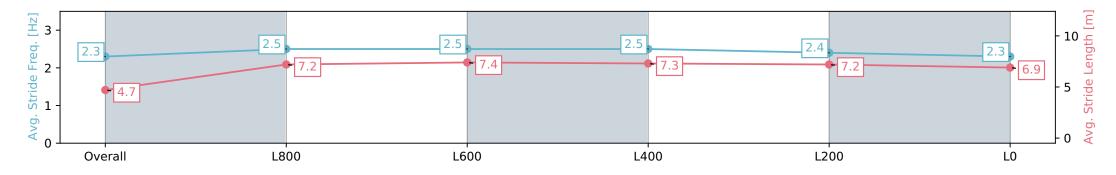

| Horse/Jockey Name              | CARIBBEAN E              | BREEZE/Emily Finnegan    | Finnegan Gawler SA - Professional |                                                                                  | ~                        |                          |
|--------------------------------|--------------------------|--------------------------|-----------------------------------|----------------------------------------------------------------------------------|--------------------------|--------------------------|
| Finish Rank                    | 2                        |                          |                                   | Race 3: Holdfast Insurance Brokers Maiden Plate - 1100m<br>10 June 2024 - 2:00PM |                          |                          |
| Fastest Section Time (Section) | 0:10.87 (L800)           | 0:10.87 (L800)           |                                   |                                                                                  |                          | GAWLER<br>BAROSSA        |
| Top Speed [km/h] (Section)     | 66.9 (Overall)           | 66.9 (Overall)           |                                   |                                                                                  |                          | BAROSSA<br>JOCKEY CLUB   |
| Race State                     | Finished                 |                          |                                   | Track Rating: Soft 5, Weather: Overcast, Rail Position: True                     |                          |                          |
| Section                        | Overall                  | L800                     | L600                              | L400                                                                             | L200                     | L0                       |
| Section Times                  | 1:06.14 [2]<br>(0:08.64) | 0:57.50 [6]<br>(0:10.91) | 0:46.59 [4]<br>(0:10.87)          | 0:35.72 [4]<br>(0:11.16)                                                         | 0:24.56 [3]<br>(0:11.69) | 0:12.87 [3]<br>(0:12.87) |
| Average Speed [km/h]           | 41.7                     | 66.1                     | 65.4                              | 64.6                                                                             | 61.7                     | 56.0                     |
| Top Speed [km/h]               | 63.2                     | 66.9                     | 66.5                              | 65.3                                                                             | 64.3                     | 59.0                     |
| Avg. Dist. to Rail [m]         | 3.9                      | 0.6                      | 1.6                               | 0.7                                                                              | 1.7                      | 3.6                      |
| Avg. Stride Freq. [Hz]         | 2.3                      | 2.5                      | 2.5                               | 2.5                                                                              | 2.4                      | 2.3                      |
| Avg. Stride Length [m]         | 4.7                      | 7.2                      | 7.4                               | 7.3                                                                              | 7.2                      | 6.9                      |