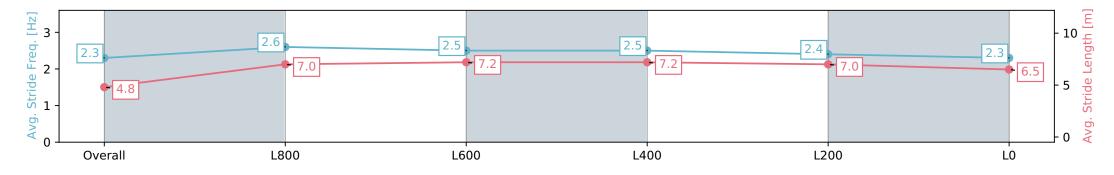

# Saddle cloth number

**DNF** Did not finish

DNT Did not track

| Horse/Jockey Name MAGIC FIELD/Tala Hutchinson |                          | D/Tala Hutchinson        |                          | Gawler SA - Professional<br>Race 3: Holdfast Insurance Brokers Maiden Plate - 1100m   |                          |                          |
|-----------------------------------------------|--------------------------|--------------------------|--------------------------|---------------------------------------------------------------------------------------|--------------------------|--------------------------|
| Finish Rank                                   | 1                        |                          |                          |                                                                                       |                          |                          |
| Fastest Section Time (Section)                | 0:10.63 (L1000)          |                          | m. So                    |                                                                                       | GAWLER<br>BAROSSA        |                          |
| Top Speed [km/h] (Section)                    | 69.0 (Overall)           |                          | RACINGSA                 | 10 June 2024 - 2:00PM<br>Track Rating: Soft 5, Weather: Overcast, Rail Position: True |                          | BAROSSA<br>JOCKEY CLUB   |
| Race State                                    | Finished                 |                          |                          | Track Rating: Soft 5, weathe                                                          |                          |                          |
| Section                                       | Overall                  | L800                     | L600                     | L400                                                                                  | L200                     | L0                       |
| Section Times                                 | 1:05.44 [1]<br>(0:08.32) | 0:57.12 [1]<br>(0:10.63) | 0:46.49 [1]<br>(0:11.00) | 0:35.49 [1]<br>(0:11.09)                                                              | 0:24.40 [1]<br>(0:11.81) | 0:12.59 [1]<br>(0:12.59) |
| Average Speed [km/h]                          | 43.2                     | 68.0                     | 65.8                     | 64.8                                                                                  | 61.2                     | 57.0                     |
| Top Speed [km/h]                              | 66.1                     | 69.0                     | 67.7                     | 66.1                                                                                  | 62.7                     | 59.9                     |
| Avg. Dist. to Rail [m]                        | 0.8                      | 0.5                      | 1.0                      | 0.7                                                                                   | 0.5                      | 0.4                      |
| Avg. Stride Freq. [Hz]                        | 2.4                      | 2.6                      | 2.5                      | 2.5                                                                                   | 2.4                      | 2.3                      |
| Avg. Stride Length [m]                        | 4.7                      | 7.3                      | 7.2                      | 7.2                                                                                   | 7.1                      | 6.8                      |