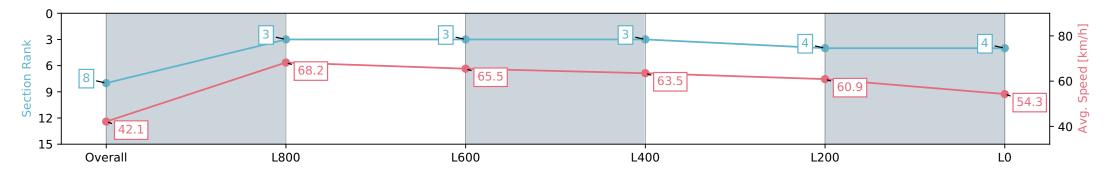

Report Created: Mon 10 June 2024 14:44:41 GMT+10 (Note: Timing is based on positional data)

Ranking at each section and finish []

No data available at this section -:--.--

No data available NA

| Horse/Jockey Name              | THE CREED/Jake Toeroek   |                          |                                                                                                                 | Gawler SA                                               |                          |                          |
|--------------------------------|--------------------------|--------------------------|-----------------------------------------------------------------------------------------------------------------|---------------------------------------------------------|--------------------------|--------------------------|
| Finish Rank                    | 8                        |                          |                                                                                                                 | Race 3: Holdfast Insurance Brokers Maiden Plate - 1100m |                          |                          |
| Fastest Section Time (Section) | 0:10.60 (L1000)          |                          | The second se |                                                         | GAWLER<br>BAROSSA        |                          |
| Top Speed [km/h] (Section)     | 69.3 (Overall)           |                          | RACINGSA                                                                                                        | 10 June 2024 - 2:00PM                                   |                          | BAROSSA<br>jockey club   |
| Race State                     | Finished                 |                          |                                                                                                                 | Track Rating: Soft 5, Weathe                            |                          |                          |
| Section                        | Overall                  | L800                     | L600                                                                                                            | L400                                                    | L200                     | LO                       |
| Section Times                  | 1:06.71 [8]<br>(0:08.56) | 0:58.15 [3]<br>(0:10.60) | 0:47.55 [3]<br>(0:11.07)                                                                                        | 0:36.48 [3]<br>(0:11.41)                                | 0:25.07 [4]<br>(0:11.83) | 0:13.24 [4]<br>(0:13.24) |
| Average Speed [km/h]           | 42.1                     | 68.2                     | 65.5                                                                                                            | 63.5                                                    | 60.9                     | 54.3                     |
| Top Speed [km/h]               | 64.8                     | 69.3                     | 67.0                                                                                                            | 64.0                                                    | 63.0                     | 57.9                     |
| Avg. Dist. to Rail [m]         | 1.5                      | 0.7                      | 1.8                                                                                                             | 1.0                                                     | 0.9                      | 1.1                      |
| Avg. Stride Freq. [Hz]         | 2.4                      | 2.6                      | 2.5                                                                                                             | 2.5                                                     | 2.4                      | 2.3                      |
| Avg. Stride Length [m]         | 4.5                      | 7.3                      | 7.3                                                                                                             | 7.1                                                     | 6.9                      | 6.5                      |