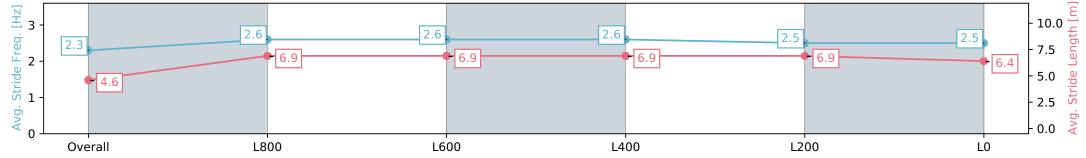

Report Created: Mon 10 June 2024 14:44:32 GMT+10 (Note: Timing is based on positional data)

[] Ranking at each section and finish

-:--- No data available at this section

NA No data available

| Horse/Jockey Name                             | QUINDIO/Caitlyn Munro    |                           | _                                                                                                                                                                                                                                                                                                                                                                                                                                                                                                                                                                                                                                                                                                                                                                                                                                                                                                                                                                                                                                                                                                                                                                                                                                                                                                                                                                                                                                                                                                                                                                                                                                                                                                                                                                                                                                                                                                                                                                                                                                                                                                                              | Gawler SA                                               |                                  |                           |
|-----------------------------------------------|--------------------------|---------------------------|--------------------------------------------------------------------------------------------------------------------------------------------------------------------------------------------------------------------------------------------------------------------------------------------------------------------------------------------------------------------------------------------------------------------------------------------------------------------------------------------------------------------------------------------------------------------------------------------------------------------------------------------------------------------------------------------------------------------------------------------------------------------------------------------------------------------------------------------------------------------------------------------------------------------------------------------------------------------------------------------------------------------------------------------------------------------------------------------------------------------------------------------------------------------------------------------------------------------------------------------------------------------------------------------------------------------------------------------------------------------------------------------------------------------------------------------------------------------------------------------------------------------------------------------------------------------------------------------------------------------------------------------------------------------------------------------------------------------------------------------------------------------------------------------------------------------------------------------------------------------------------------------------------------------------------------------------------------------------------------------------------------------------------------------------------------------------------------------------------------------------------|---------------------------------------------------------|----------------------------------|---------------------------|
| Finish Rank<br>Fastest Section Time (Section) | 5<br>0:11.04 (L600)      |                           | - Contraction of the second se | Race 3: Holdfast Insurance Brokers Maiden Plate - 1100m |                                  | G                         |
| Top Speed [km/h] (Section)<br>Race State      | 66.7 (L800)<br>Finished  |                           | RACINGSA                                                                                                                                                                                                                                                                                                                                                                                                                                                                                                                                                                                                                                                                                                                                                                                                                                                                                                                                                                                                                                                                                                                                                                                                                                                                                                                                                                                                                                                                                                                                                                                                                                                                                                                                                                                                                                                                                                                                                                                                                                                                                                                       | 10 June 2<br>Track Rating: Soft 5, Weathe               | GAWLER<br>BAROSSA<br>jockev club |                           |
| Section                                       | Overall                  | L800                      | L600                                                                                                                                                                                                                                                                                                                                                                                                                                                                                                                                                                                                                                                                                                                                                                                                                                                                                                                                                                                                                                                                                                                                                                                                                                                                                                                                                                                                                                                                                                                                                                                                                                                                                                                                                                                                                                                                                                                                                                                                                                                                                                                           | L400                                                    | L200                             | LO                        |
| Section Times                                 | 1:06.57 [5]<br>(0:09.03) | 0:57.54 [12]<br>(0:11.53) | 0:46.01 [12]<br>(0:11.28)                                                                                                                                                                                                                                                                                                                                                                                                                                                                                                                                                                                                                                                                                                                                                                                                                                                                                                                                                                                                                                                                                                                                                                                                                                                                                                                                                                                                                                                                                                                                                                                                                                                                                                                                                                                                                                                                                                                                                                                                                                                                                                      | 0:34.73 [12]<br>(0:11.04)                               | 0:23.69 [11]<br>(0:11.47)        | 0:12.22 [11]<br>(0:12.22) |
| Average Speed [km/h]                          | 39.8                     | 62.9                      | 64.7                                                                                                                                                                                                                                                                                                                                                                                                                                                                                                                                                                                                                                                                                                                                                                                                                                                                                                                                                                                                                                                                                                                                                                                                                                                                                                                                                                                                                                                                                                                                                                                                                                                                                                                                                                                                                                                                                                                                                                                                                                                                                                                           | 65.6                                                    | 63.0                             | 58.9                      |
| Top Speed [km/h]                              | 58.5                     | 64.5                      | 66.3                                                                                                                                                                                                                                                                                                                                                                                                                                                                                                                                                                                                                                                                                                                                                                                                                                                                                                                                                                                                                                                                                                                                                                                                                                                                                                                                                                                                                                                                                                                                                                                                                                                                                                                                                                                                                                                                                                                                                                                                                                                                                                                           | 66.7                                                    | 64.7                             | 62.2                      |
| Avg. Dist. to Rail [m]                        | 12.7                     | 4.2                       | 1.8                                                                                                                                                                                                                                                                                                                                                                                                                                                                                                                                                                                                                                                                                                                                                                                                                                                                                                                                                                                                                                                                                                                                                                                                                                                                                                                                                                                                                                                                                                                                                                                                                                                                                                                                                                                                                                                                                                                                                                                                                                                                                                                            | 1.1                                                     | 4.0                              | 8.7                       |
| Avg. Stride Freq. [Hz]                        | 2.3                      | 2.5                       | 2.6                                                                                                                                                                                                                                                                                                                                                                                                                                                                                                                                                                                                                                                                                                                                                                                                                                                                                                                                                                                                                                                                                                                                                                                                                                                                                                                                                                                                                                                                                                                                                                                                                                                                                                                                                                                                                                                                                                                                                                                                                                                                                                                            | 2.6                                                     | 2.6                              | 2.6                       |
| Avg. Stride Length [m]                        | 4.5                      | 6.9                       | 6.9                                                                                                                                                                                                                                                                                                                                                                                                                                                                                                                                                                                                                                                                                                                                                                                                                                                                                                                                                                                                                                                                                                                                                                                                                                                                                                                                                                                                                                                                                                                                                                                                                                                                                                                                                                                                                                                                                                                                                                                                                                                                                                                            | 7.0                                                     | 6.8                              | 6.4                       |