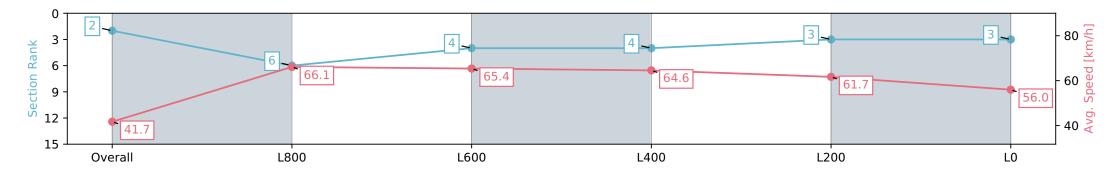

| Horse/Jockey Name              | CARIBBEAN E              | BREEZE/Emily Finnegan    | Finnegan Gawler SA - Professional |                                                                                  | ~                        |                          |
|--------------------------------|--------------------------|--------------------------|-----------------------------------|----------------------------------------------------------------------------------|--------------------------|--------------------------|
| Finish Rank                    | 2                        |                          |                                   | Race 3: Holdfast Insurance Brokers Maiden Plate - 1100m<br>10 June 2024 - 2:00PM |                          |                          |
| Fastest Section Time (Section) | 0:10.87 (L800)           | 0:10.87 (L800)           |                                   |                                                                                  |                          | GAWLER<br>BAROSSA        |
| Top Speed [km/h] (Section)     | 66.9 (Overall)           | 66.9 (Overall)           |                                   |                                                                                  |                          | BAROSSA<br>JOCKEY CLUB   |
| Race State                     | Finished                 |                          |                                   | Track Rating: Soft 5, Weather: Overcast, Rail Position: True                     |                          |                          |
| Section                        | Overall                  | L800                     | L600                              | L400                                                                             | L200                     | L0                       |
| Section Times                  | 1:06.14 [2]<br>(0:08.64) | 0:57.50 [6]<br>(0:10.91) | 0:46.59 [4]<br>(0:10.87)          | 0:35.72 [4]<br>(0:11.16)                                                         | 0:24.56 [3]<br>(0:11.69) | 0:12.87 [3]<br>(0:12.87) |
| Average Speed [km/h]           | 41.7                     | 66.1                     | 65.4                              | 64.6                                                                             | 61.7                     | 56.0                     |
| Top Speed [km/h]               | 63.2                     | 66.9                     | 66.5                              | 65.3                                                                             | 64.3                     | 59.0                     |
| Avg. Dist. to Rail [m]         | 3.9                      | 0.6                      | 1.6                               | 0.7                                                                              | 1.7                      | 3.6                      |
| Avg. Stride Freq. [Hz]         | 2.3                      | 2.5                      | 2.5                               | 2.5                                                                              | 2.4                      | 2.3                      |
| Avg. Stride Length [m]         | 4.7                      | 7.2                      | 7.4                               | 7.3                                                                              | 7.2                      | 6.9                      |