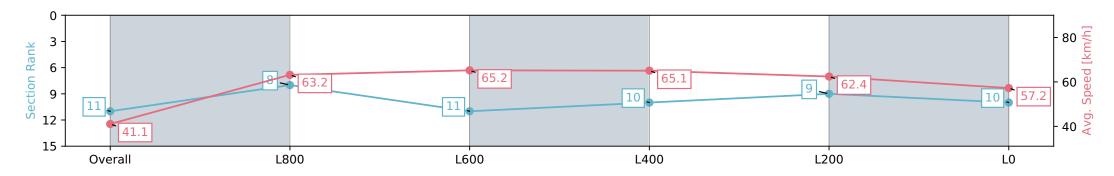

| Horse/Jockey Name              | AM I THE DRAMA/Felicity Atkinson |                          |                           | Gawler SA - Professional                                     |                          | ~                         |
|--------------------------------|----------------------------------|--------------------------|---------------------------|--------------------------------------------------------------|--------------------------|---------------------------|
| Finish Rank                    | 11                               |                          |                           | Race 3: Holdfast Insurance Brokers Maiden Plate - 1100m      |                          |                           |
| Fastest Section Time (Section) | 0:11.07 (L600)                   |                          | The second                |                                                              |                          | GAWLER<br>BAROSSA         |
| Top Speed [km/h] (Section)     | 66.8 (L1000)                     |                          | RACINGSA                  | 10 June 2024 - 2:00PM                                        |                          | BAROSSA<br>JOCKEY CLUB    |
| Race State                     | Finished                         |                          |                           | Track Rating: Soft 5, Weather: Overcast, Rail Position: True |                          |                           |
| Section                        | Overall                          | L800                     | L600                      | L400                                                         | L200                     | LO                        |
| Section Times                  | 1:06.79 [11]<br>(0:08.79)        | 0:58.00 [8]<br>(0:11.48) | 0:46.52 [11]<br>(0:11.26) | 0:35.26 [10]<br>(0:11.07)                                    | 0:24.19 [9]<br>(0:11.62) | 0:12.57 [10]<br>(0:12.56) |
| Average Speed [km/h]           | 41.1                             | 63.2                     | 65.2                      | 65.1                                                         | 62.4                     | 57.2                      |
| Top Speed [km/h]               | 58.6                             | 65.1                     | 66.8                      | 66.4                                                         | 65.7                     | 61.9                      |
| Avg. Dist. to Rail [m]         | 10.7                             | 4.3                      | 2.5                       | 0.8                                                          | 3.2                      | 6.8                       |
| Avg. Stride Freq. [Hz]         | 2.3                              | 2.6                      | 2.6                       | 2.6                                                          | 2.5                      | 2.5                       |
| Avg. Stride Length [m]         | 4.6                              | 6.9                      | 6.9                       | 6.9                                                          | 6.9                      | 6.4                       |