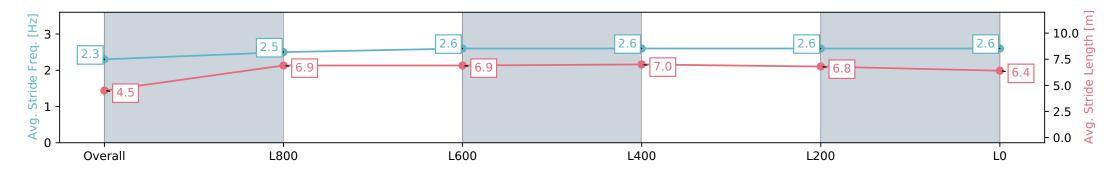

Report Created: Mon 10 June 2024 14:44:32 GMT+10 (Note: Timing is based on positional data)

[] Ranking at each section and finish

-:--- No data available at this section

NA No data available

| Horse/Jockey Name                             | QUINDIO/Caitlyn Munro    |                           | _                                                                                                                                                                                                                                                                                                                                                                                                                                                                                                                                                                                                                                                                                                                                                                                                                                                                                                                                                                                                                                                                                                                                                                                                                                                                                                                                                                                                                                                                                                                                                                                                                                                                                                                                                                                                                                                                                                                                                                                                                                                                                                                              | Gawler SA                                               |                                  |                           |
|-----------------------------------------------|--------------------------|---------------------------|--------------------------------------------------------------------------------------------------------------------------------------------------------------------------------------------------------------------------------------------------------------------------------------------------------------------------------------------------------------------------------------------------------------------------------------------------------------------------------------------------------------------------------------------------------------------------------------------------------------------------------------------------------------------------------------------------------------------------------------------------------------------------------------------------------------------------------------------------------------------------------------------------------------------------------------------------------------------------------------------------------------------------------------------------------------------------------------------------------------------------------------------------------------------------------------------------------------------------------------------------------------------------------------------------------------------------------------------------------------------------------------------------------------------------------------------------------------------------------------------------------------------------------------------------------------------------------------------------------------------------------------------------------------------------------------------------------------------------------------------------------------------------------------------------------------------------------------------------------------------------------------------------------------------------------------------------------------------------------------------------------------------------------------------------------------------------------------------------------------------------------|---------------------------------------------------------|----------------------------------|---------------------------|
| Finish Rank<br>Fastest Section Time (Section) | 5<br>0:11.04 (L600)      |                           | - Contraction of the second se | Race 3: Holdfast Insurance Brokers Maiden Plate - 1100m |                                  | G                         |
| Top Speed [km/h] (Section)<br>Race State      | 66.7 (L800)<br>Finished  |                           | RACINGSA                                                                                                                                                                                                                                                                                                                                                                                                                                                                                                                                                                                                                                                                                                                                                                                                                                                                                                                                                                                                                                                                                                                                                                                                                                                                                                                                                                                                                                                                                                                                                                                                                                                                                                                                                                                                                                                                                                                                                                                                                                                                                                                       | 10 June 2<br>Track Rating: Soft 5, Weathe               | GAWLER<br>BAROSSA<br>jockev club |                           |
| Section                                       | Overall                  | L800                      | L600                                                                                                                                                                                                                                                                                                                                                                                                                                                                                                                                                                                                                                                                                                                                                                                                                                                                                                                                                                                                                                                                                                                                                                                                                                                                                                                                                                                                                                                                                                                                                                                                                                                                                                                                                                                                                                                                                                                                                                                                                                                                                                                           | L400                                                    | L200                             | LO                        |
| Section Times                                 | 1:06.57 [5]<br>(0:09.03) | 0:57.54 [12]<br>(0:11.53) | 0:46.01 [12]<br>(0:11.28)                                                                                                                                                                                                                                                                                                                                                                                                                                                                                                                                                                                                                                                                                                                                                                                                                                                                                                                                                                                                                                                                                                                                                                                                                                                                                                                                                                                                                                                                                                                                                                                                                                                                                                                                                                                                                                                                                                                                                                                                                                                                                                      | 0:34.73 [12]<br>(0:11.04)                               | 0:23.69 [11]<br>(0:11.47)        | 0:12.22 [11]<br>(0:12.22) |
| Average Speed [km/h]                          | 39.8                     | 62.9                      | 64.7                                                                                                                                                                                                                                                                                                                                                                                                                                                                                                                                                                                                                                                                                                                                                                                                                                                                                                                                                                                                                                                                                                                                                                                                                                                                                                                                                                                                                                                                                                                                                                                                                                                                                                                                                                                                                                                                                                                                                                                                                                                                                                                           | 65.6                                                    | 63.0                             | 58.9                      |
| Top Speed [km/h]                              | 58.5                     | 64.5                      | 66.3                                                                                                                                                                                                                                                                                                                                                                                                                                                                                                                                                                                                                                                                                                                                                                                                                                                                                                                                                                                                                                                                                                                                                                                                                                                                                                                                                                                                                                                                                                                                                                                                                                                                                                                                                                                                                                                                                                                                                                                                                                                                                                                           | 66.7                                                    | 64.7                             | 62.2                      |
| Avg. Dist. to Rail [m]                        | 12.7                     | 4.2                       | 1.8                                                                                                                                                                                                                                                                                                                                                                                                                                                                                                                                                                                                                                                                                                                                                                                                                                                                                                                                                                                                                                                                                                                                                                                                                                                                                                                                                                                                                                                                                                                                                                                                                                                                                                                                                                                                                                                                                                                                                                                                                                                                                                                            | 1.1                                                     | 4.0                              | 8.7                       |
| Avg. Stride Freq. [Hz]                        | 2.3                      | 2.5                       | 2.6                                                                                                                                                                                                                                                                                                                                                                                                                                                                                                                                                                                                                                                                                                                                                                                                                                                                                                                                                                                                                                                                                                                                                                                                                                                                                                                                                                                                                                                                                                                                                                                                                                                                                                                                                                                                                                                                                                                                                                                                                                                                                                                            | 2.6                                                     | 2.6                              | 2.6                       |
| Avg. Stride Length [m]                        | 4.5                      | 6.9                       | 6.9                                                                                                                                                                                                                                                                                                                                                                                                                                                                                                                                                                                                                                                                                                                                                                                                                                                                                                                                                                                                                                                                                                                                                                                                                                                                                                                                                                                                                                                                                                                                                                                                                                                                                                                                                                                                                                                                                                                                                                                                                                                                                                                            | 7.0                                                     | 6.8                              | 6.4                       |