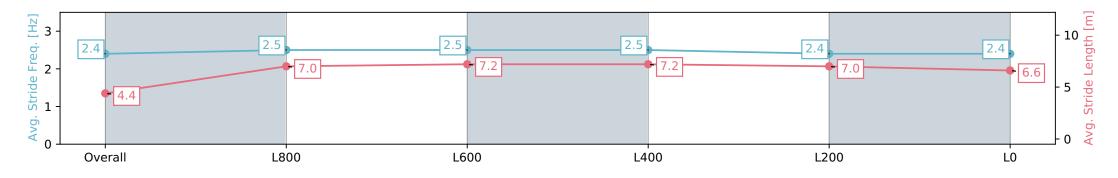

# Saddle cloth number

**DNF** Did not finish

DNT Did not track

| Horse/Jockey Name MAGIC FIELD/Tala Hutchinson |                          | D/Tala Hutchinson        |                          | Gawler SA - Professional<br>Race 3: Holdfast Insurance Brokers Maiden Plate - 1100m   |                          |                          |
|-----------------------------------------------|--------------------------|--------------------------|--------------------------|---------------------------------------------------------------------------------------|--------------------------|--------------------------|
| Finish Rank                                   | 1                        |                          |                          |                                                                                       |                          |                          |
| Fastest Section Time (Section)                | 0:10.63 (L1000)          |                          | m. So                    |                                                                                       | GAWLER<br>BAROSSA        |                          |
| Top Speed [km/h] (Section)                    | 69.0 (Overall)           |                          | RACINGSA                 | 10 June 2024 - 2:00PM<br>Track Rating: Soft 5, Weather: Overcast, Rail Position: True |                          | BAROSSA<br>JOCKEY CLUB   |
| Race State                                    | Finished                 |                          |                          | Track Rating: Soft 5, weathe                                                          |                          |                          |
| Section                                       | Overall                  | L800                     | L600                     | L400                                                                                  | L200                     | L0                       |
| Section Times                                 | 1:05.44 [1]<br>(0:08.32) | 0:57.12 [1]<br>(0:10.63) | 0:46.49 [1]<br>(0:11.00) | 0:35.49 [1]<br>(0:11.09)                                                              | 0:24.40 [1]<br>(0:11.81) | 0:12.59 [1]<br>(0:12.59) |
| Average Speed [km/h]                          | 43.2                     | 68.0                     | 65.8                     | 64.8                                                                                  | 61.2                     | 57.0                     |
| Top Speed [km/h]                              | 66.1                     | 69.0                     | 67.7                     | 66.1                                                                                  | 62.7                     | 59.9                     |
| Avg. Dist. to Rail [m]                        | 0.8                      | 0.5                      | 1.0                      | 0.7                                                                                   | 0.5                      | 0.4                      |
| Avg. Stride Freq. [Hz]                        | 2.4                      | 2.6                      | 2.5                      | 2.5                                                                                   | 2.4                      | 2.3                      |
| Avg. Stride Length [m]                        | 4.7                      | 7.3                      | 7.2                      | 7.2                                                                                   | 7.1                      | 6.8                      |