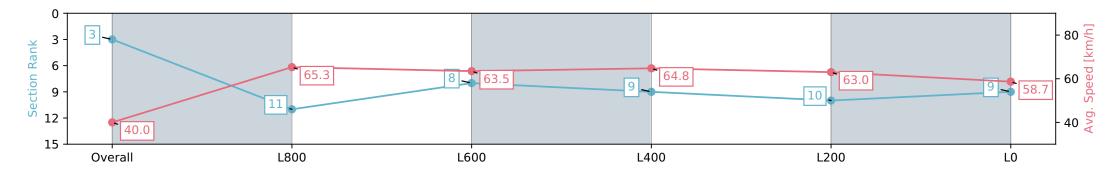

Report Created: Mon 10 June 2024 14:44:26 GMT+10 (Note: Timing is based on positional data)

- [] Ranking at each section and finish
- -:--- No data available at this section
- NA No data available

| Horse/Jockey Name                         | ey Name ZOUNORMOUS/Dom Tourneur Gawler SA - Professional |                           | - Professional                                                                                                  | ~                                                                                     |                           |                          |  |
|-------------------------------------------|----------------------------------------------------------|---------------------------|-----------------------------------------------------------------------------------------------------------------|---------------------------------------------------------------------------------------|---------------------------|--------------------------|--|
| Finish Rank                               | 3                                                        |                           |                                                                                                                 | Race 3: Holdfast Insurance Brokers Maiden Plate - 1100m                               |                           |                          |  |
| Fastest Section Time (Section) 0:11.07 (L |                                                          | 00)                       | The second se |                                                                                       |                           | GAWLER<br>BAROSSA        |  |
| Top Speed [km/h] (Section)                | 66.8 (Overall                                            | )                         | RACINGSA                                                                                                        | 10 June 2024 - 2:00PM<br>Track Rating: Soft 5, Weather: Overcast, Rail Position: True |                           | BAROSSA<br>jockey club   |  |
| Race State                                | Finished                                                 |                           |                                                                                                                 |                                                                                       |                           |                          |  |
| Section                                   | Overall                                                  | L800                      | L600                                                                                                            | L400                                                                                  | L200                      | L0                       |  |
| Section Times                             | 1:06.34 [3]<br>(0:08.96)                                 | 0:57.38 [11]<br>(0:11.07) | 0:46.31 [8]<br>(0:11.46)                                                                                        | 0:34.85 [9]<br>(0:11.16)                                                              | 0:23.69 [10]<br>(0:11.45) | 0:12.24 [9]<br>(0:12.24) |  |
| Average Speed [km/h]                      | 40.0                                                     | 65.3                      | 63.5                                                                                                            | 64.8                                                                                  | 63.0                      | 58.7                     |  |
| Top Speed [km/h]                          | 61.3                                                     | 66.8                      | 64.4                                                                                                            | 65.8                                                                                  | 65.9                      | 61.9                     |  |
| Avg. Dist. to Rail [m]                    | 3.6                                                      | 0.7                       | 2.1                                                                                                             | 0.6                                                                                   | 2.2                       | 6.4                      |  |
| Avg. Stride Freq. [Hz]                    | 2.1                                                      | 2.4                       | 2.4                                                                                                             | 2.4                                                                                   | 2.4                       | 2.3                      |  |
| Avg. Stride Length [m]                    | 5.0                                                      | 7.4                       | 7.4                                                                                                             | 7.6                                                                                   | 7.4                       | 7.1                      |  |