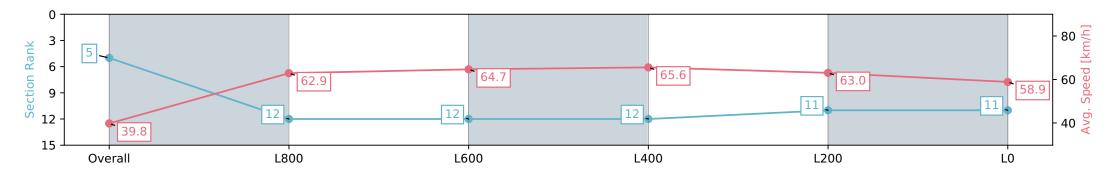

Report Created: Mon 10 June 2024 14:44:32 GMT+10 (Note: Timing is based on positional data)

[] Ranking at each section and finish

-:--- No data available at this section

NA No data available

| Horse/Jockey Name                             | QUINDIO/Caitlyn Munro    |                           | _                                                                                                                                                                                                                                                                                                                                                                                                                                                                                                                                                                                                                                                                                                                                                                                                                                                                                                                                                                                                                                                                                                                                                                                                                                                                                                                                                                                                                                                                                                                                                                                                                                                                                                                                                                                                                                                                                                                                                                                                                                                                                                                              | Gawler SA                                               |                                  |                           |
|-----------------------------------------------|--------------------------|---------------------------|--------------------------------------------------------------------------------------------------------------------------------------------------------------------------------------------------------------------------------------------------------------------------------------------------------------------------------------------------------------------------------------------------------------------------------------------------------------------------------------------------------------------------------------------------------------------------------------------------------------------------------------------------------------------------------------------------------------------------------------------------------------------------------------------------------------------------------------------------------------------------------------------------------------------------------------------------------------------------------------------------------------------------------------------------------------------------------------------------------------------------------------------------------------------------------------------------------------------------------------------------------------------------------------------------------------------------------------------------------------------------------------------------------------------------------------------------------------------------------------------------------------------------------------------------------------------------------------------------------------------------------------------------------------------------------------------------------------------------------------------------------------------------------------------------------------------------------------------------------------------------------------------------------------------------------------------------------------------------------------------------------------------------------------------------------------------------------------------------------------------------------|---------------------------------------------------------|----------------------------------|---------------------------|
| Finish Rank<br>Fastest Section Time (Section) | 5<br>0:11.04 (L600)      |                           | - Contraction of the second se | Race 3: Holdfast Insurance Brokers Maiden Plate - 1100m |                                  | G                         |
| Top Speed [km/h] (Section)<br>Race State      | 66.7 (L800)<br>Finished  |                           | RACINGSA                                                                                                                                                                                                                                                                                                                                                                                                                                                                                                                                                                                                                                                                                                                                                                                                                                                                                                                                                                                                                                                                                                                                                                                                                                                                                                                                                                                                                                                                                                                                                                                                                                                                                                                                                                                                                                                                                                                                                                                                                                                                                                                       | 10 June 2<br>Track Rating: Soft 5, Weathe               | GAWLER<br>BAROSSA<br>jockev club |                           |
| Section                                       | Overall                  | L800                      | L600                                                                                                                                                                                                                                                                                                                                                                                                                                                                                                                                                                                                                                                                                                                                                                                                                                                                                                                                                                                                                                                                                                                                                                                                                                                                                                                                                                                                                                                                                                                                                                                                                                                                                                                                                                                                                                                                                                                                                                                                                                                                                                                           | L400                                                    | L200                             | LO                        |
| Section Times                                 | 1:06.57 [5]<br>(0:09.03) | 0:57.54 [12]<br>(0:11.53) | 0:46.01 [12]<br>(0:11.28)                                                                                                                                                                                                                                                                                                                                                                                                                                                                                                                                                                                                                                                                                                                                                                                                                                                                                                                                                                                                                                                                                                                                                                                                                                                                                                                                                                                                                                                                                                                                                                                                                                                                                                                                                                                                                                                                                                                                                                                                                                                                                                      | 0:34.73 [12]<br>(0:11.04)                               | 0:23.69 [11]<br>(0:11.47)        | 0:12.22 [11]<br>(0:12.22) |
| Average Speed [km/h]                          | 39.8                     | 62.9                      | 64.7                                                                                                                                                                                                                                                                                                                                                                                                                                                                                                                                                                                                                                                                                                                                                                                                                                                                                                                                                                                                                                                                                                                                                                                                                                                                                                                                                                                                                                                                                                                                                                                                                                                                                                                                                                                                                                                                                                                                                                                                                                                                                                                           | 65.6                                                    | 63.0                             | 58.9                      |
| Top Speed [km/h]                              | 58.5                     | 64.5                      | 66.3                                                                                                                                                                                                                                                                                                                                                                                                                                                                                                                                                                                                                                                                                                                                                                                                                                                                                                                                                                                                                                                                                                                                                                                                                                                                                                                                                                                                                                                                                                                                                                                                                                                                                                                                                                                                                                                                                                                                                                                                                                                                                                                           | 66.7                                                    | 64.7                             | 62.2                      |
| Avg. Dist. to Rail [m]                        | 12.7                     | 4.2                       | 1.8                                                                                                                                                                                                                                                                                                                                                                                                                                                                                                                                                                                                                                                                                                                                                                                                                                                                                                                                                                                                                                                                                                                                                                                                                                                                                                                                                                                                                                                                                                                                                                                                                                                                                                                                                                                                                                                                                                                                                                                                                                                                                                                            | 1.1                                                     | 4.0                              | 8.7                       |
| Avg. Stride Freq. [Hz]                        | 2.3                      | 2.5                       | 2.6                                                                                                                                                                                                                                                                                                                                                                                                                                                                                                                                                                                                                                                                                                                                                                                                                                                                                                                                                                                                                                                                                                                                                                                                                                                                                                                                                                                                                                                                                                                                                                                                                                                                                                                                                                                                                                                                                                                                                                                                                                                                                                                            | 2.6                                                     | 2.6                              | 2.6                       |
| Avg. Stride Length [m]                        | 4.5                      | 6.9                       | 6.9                                                                                                                                                                                                                                                                                                                                                                                                                                                                                                                                                                                                                                                                                                                                                                                                                                                                                                                                                                                                                                                                                                                                                                                                                                                                                                                                                                                                                                                                                                                                                                                                                                                                                                                                                                                                                                                                                                                                                                                                                                                                                                                            | 7.0                                                     | 6.8                              | 6.4                       |