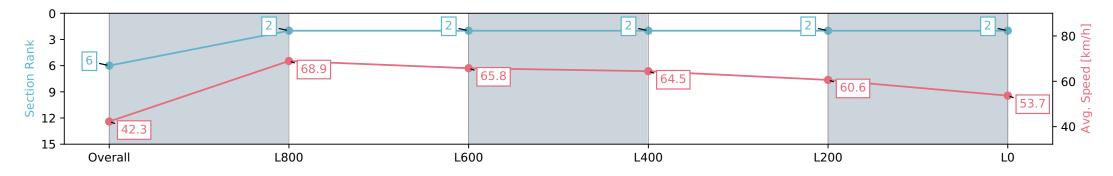

Report Created: Mon 10 June 2024 14:44:35 GMT+10 (Note: Timing is based on positional data)

- [] Ranking at each section and finish
- -:--- No data available at this section
- NA No data available

| Horse/Jockey Name              | SAKOWIN/Jason Holder     |                          |                          | Gawler SA                                                                             | - Professional           | $\sim$                   |
|--------------------------------|--------------------------|--------------------------|--------------------------|---------------------------------------------------------------------------------------|--------------------------|--------------------------|
| Finish Rank                    | 6                        |                          |                          | Race 3: Holdfast Insurance                                                            |                          |                          |
| Fastest Section Time (Section) | 0:10.50 (L1000)          |                          | m. So                    | 10 June 2024 - 2:00PM<br>Track Rating: Soft 5, Weather: Overcast, Rail Position: True |                          | GAWLER<br>BAROSSA        |
| Top Speed [km/h] (Section)     | 70.6 (Overall)           |                          | RACINGSA                 |                                                                                       |                          | BAROSSA<br>JOCKEY CLUB   |
| Race State                     | Finished                 |                          |                          | Track Rating: Soft 5, weathe                                                          |                          |                          |
| Section                        | Overall                  | L800                     | L600                     | L400                                                                                  | L200                     | LO                       |
| Section Times                  | 1:06.61 [6]<br>(0:08.53) | 0:58.08 [2]<br>(0:10.50) | 0:47.58 [2]<br>(0:11.15) | 0:36.43 [2]<br>(0:11.10)                                                              | 0:25.33 [2]<br>(0:11.92) | 0:13.41 [2]<br>(0:13.41) |
| Average Speed [km/h]           | 42.3                     | 68.9                     | 65.8                     | 64.5                                                                                  | 60.6                     | 53.7                     |
| Top Speed [km/h]               | 65.4                     | 70.6                     | 67.1                     | 66.6                                                                                  | 62.8                     | 57.9                     |
| Avg. Dist. to Rail [m]         | 4.8                      | 3.4                      | 2.1                      | 0.8                                                                                   | 0.4                      | 0.5                      |
| Avg. Stride Freq. [Hz]         | 2.3                      | 2.6                      | 2.5                      | 2.5                                                                                   | 2.4                      | 2.3                      |
| Avg. Stride Length [m]         | 4.8                      | 7.0                      | 7.2                      | 7.2                                                                                   | 7.0                      | 6.5                      |