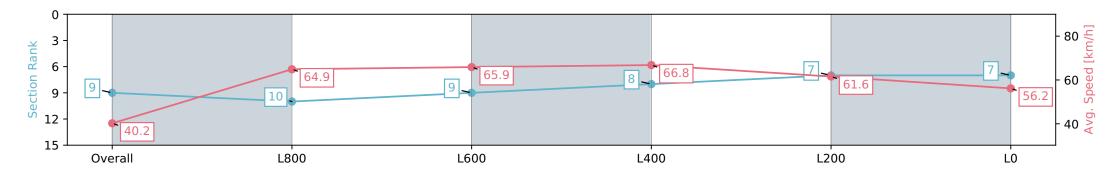

Page 10/14

| Horse/Jockey Name              | SOCIAL DANCER/Jacob Opperman |                           |                          | Gawler SA                                                                                                                                        |                          |                          |
|--------------------------------|------------------------------|---------------------------|--------------------------|--------------------------------------------------------------------------------------------------------------------------------------------------|--------------------------|--------------------------|
| Finish Rank                    | 9                            |                           |                          | Race 3: Holdfast Insurance Brokers Maiden Plate - 1100m<br>10 June 2024 - 2:00PM<br>Track Rating: Soft 5, Weather: Overcast, Rail Position: True |                          | G                        |
| Fastest Section Time (Section) | 0:10.82 (L600)               |                           | The second               |                                                                                                                                                  |                          | GAWLER<br>BAROSSA        |
| Top Speed [km/h] (Section)     | 67.9 (L800)                  |                           | RACINGSA                 |                                                                                                                                                  |                          | BAROSSA                  |
| Race State                     | Finished                     |                           |                          | Hack Rating. Solt 5, Weath                                                                                                                       |                          |                          |
| Section                        | Overall                      | L800                      | L600                     | L400                                                                                                                                             | L200                     | LO                       |
| Section Times                  | 1:06.72 [9]<br>(0:08.95)     | 0:57.77 [10]<br>(0:11.18) | 0:46.59 [9]<br>(0:11.18) | 0:35.41 [8]<br>(0:10.82)                                                                                                                         | 0:24.59 [7]<br>(0:11.78) | 0:12.81 [7]<br>(0:12.81) |
| Average Speed [km/h]           | 40.2                         | 64.9                      | 65.9                     | 66.8                                                                                                                                             | 61.6                     | 56.2                     |
| Top Speed [km/h]               | 61.2                         | 66.3                      | 66.4                     | 67.9                                                                                                                                             | 65.5                     | 59.8                     |
| Avg. Dist. to Rail [m]         | 9.7                          | 3.4                       | 3.3                      | 1.4                                                                                                                                              | 3.3                      | 5.8                      |
| Avg. Stride Freq. [Hz]         | 2.2                          | 2.5                       | 2.5                      | 2.5                                                                                                                                              | 2.4                      | 2.3                      |
| Avg. Stride Length [m]         | 4.7                          | 7.1                       | 7.3                      | 7.4                                                                                                                                              | 7.0                      | 6.7                      |