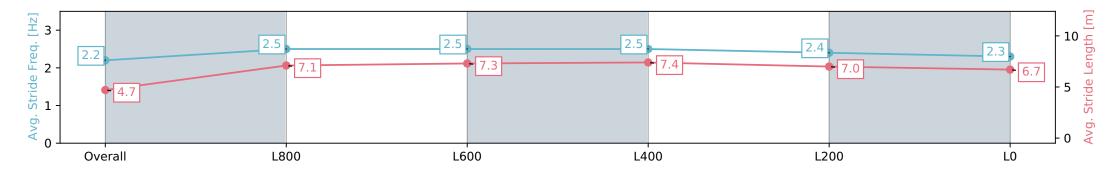

# Saddle cloth number

**DNF** Did not finish

DNT Did not track

| Horse/Jockey Name MAGIC FIELD/Tala Hutchinson |                          | D/Tala Hutchinson        |                          | Gawler SA - Professional<br>Race 3: Holdfast Insurance Brokers Maiden Plate - 1100m   |                          |                          |
|-----------------------------------------------|--------------------------|--------------------------|--------------------------|---------------------------------------------------------------------------------------|--------------------------|--------------------------|
| Finish Rank                                   | 1                        |                          |                          |                                                                                       |                          |                          |
| Fastest Section Time (Section)                | 0:10.63 (L1000)          |                          | m. So                    |                                                                                       | GAWLER<br>BAROSSA        |                          |
| Top Speed [km/h] (Section)                    | 69.0 (Overall)           |                          | RACINGSA                 | 10 June 2024 - 2:00PM<br>Track Rating: Soft 5, Weather: Overcast, Rail Position: True |                          | BAROSSA<br>JOCKEY CLUB   |
| Race State                                    | Finished                 |                          |                          | Track Rating: Soft 5, weathe                                                          |                          |                          |
| Section                                       | Overall                  | L800                     | L600                     | L400                                                                                  | L200                     | L0                       |
| Section Times                                 | 1:05.44 [1]<br>(0:08.32) | 0:57.12 [1]<br>(0:10.63) | 0:46.49 [1]<br>(0:11.00) | 0:35.49 [1]<br>(0:11.09)                                                              | 0:24.40 [1]<br>(0:11.81) | 0:12.59 [1]<br>(0:12.59) |
| Average Speed [km/h]                          | 43.2                     | 68.0                     | 65.8                     | 64.8                                                                                  | 61.2                     | 57.0                     |
| Top Speed [km/h]                              | 66.1                     | 69.0                     | 67.7                     | 66.1                                                                                  | 62.7                     | 59.9                     |
| Avg. Dist. to Rail [m]                        | 0.8                      | 0.5                      | 1.0                      | 0.7                                                                                   | 0.5                      | 0.4                      |
| Avg. Stride Freq. [Hz]                        | 2.4                      | 2.6                      | 2.5                      | 2.5                                                                                   | 2.4                      | 2.3                      |
| Avg. Stride Length [m]                        | 4.7                      | 7.3                      | 7.2                      | 7.2                                                                                   | 7.1                      | 6.8                      |