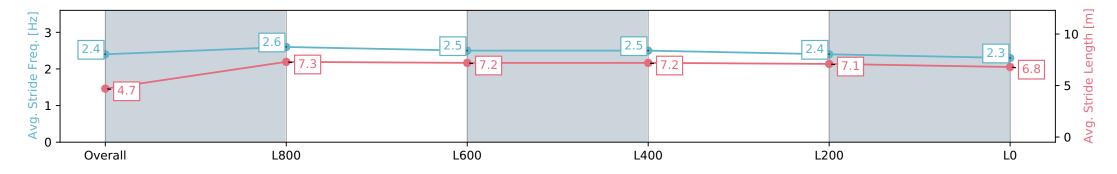

# Saddle cloth number

**DNF** Did not finish

DNT Did not track

| Horse/Jockey Name MAGIC FIELD/Tala Hutchinson |                          | D/Tala Hutchinson        |                          | Gawler SA - Professional<br>Race 3: Holdfast Insurance Brokers Maiden Plate - 1100m   |                          |                          |
|-----------------------------------------------|--------------------------|--------------------------|--------------------------|---------------------------------------------------------------------------------------|--------------------------|--------------------------|
| Finish Rank                                   | 1                        |                          |                          |                                                                                       |                          |                          |
| Fastest Section Time (Section)                | 0:10.63 (L1000)          |                          | m. So                    |                                                                                       | GAWLER<br>BAROSSA        |                          |
| Top Speed [km/h] (Section)                    | 69.0 (Overall)           |                          | RACINGSA                 | 10 June 2024 - 2:00PM<br>Track Rating: Soft 5, Weather: Overcast, Rail Position: True |                          | BAROSSA<br>JOCKEY CLUB   |
| Race State                                    | Finished                 |                          |                          | Track Rating: Soft 5, weathe                                                          |                          |                          |
| Section                                       | Overall                  | L800                     | L600                     | L400                                                                                  | L200                     | L0                       |
| Section Times                                 | 1:05.44 [1]<br>(0:08.32) | 0:57.12 [1]<br>(0:10.63) | 0:46.49 [1]<br>(0:11.00) | 0:35.49 [1]<br>(0:11.09)                                                              | 0:24.40 [1]<br>(0:11.81) | 0:12.59 [1]<br>(0:12.59) |
| Average Speed [km/h]                          | 43.2                     | 68.0                     | 65.8                     | 64.8                                                                                  | 61.2                     | 57.0                     |
| Top Speed [km/h]                              | 66.1                     | 69.0                     | 67.7                     | 66.1                                                                                  | 62.7                     | 59.9                     |
| Avg. Dist. to Rail [m]                        | 0.8                      | 0.5                      | 1.0                      | 0.7                                                                                   | 0.5                      | 0.4                      |
| Avg. Stride Freq. [Hz]                        | 2.4                      | 2.6                      | 2.5                      | 2.5                                                                                   | 2.4                      | 2.3                      |
| Avg. Stride Length [m]                        | 4.7                      | 7.3                      | 7.2                      | 7.2                                                                                   | 7.1                      | 6.8                      |