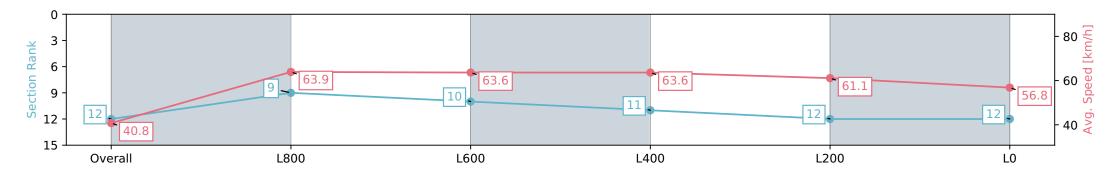

Page 13/14

| Horse/Jockey Name              | WEALTHY GIRL/Margaret Collett<br>12<br>0:11.35 (L1000)<br>65.4 (Overall)<br>Finished |                          |                           | Gawler SA - Professional<br>Race 3: Holdfast Insurance Brokers Maiden Plate - 1100m<br>10 June 2024 - 2:00PM<br>Track Rating: Soft 5, Weather: Overcast, Rail Position: True |                           | GAWLER<br>BAROSSA<br>RICHY CUB |
|--------------------------------|--------------------------------------------------------------------------------------|--------------------------|---------------------------|------------------------------------------------------------------------------------------------------------------------------------------------------------------------------|---------------------------|--------------------------------|
| Finish Rank                    |                                                                                      |                          | RACINGSA                  |                                                                                                                                                                              |                           |                                |
| Fastest Section Time (Section) |                                                                                      |                          |                           |                                                                                                                                                                              |                           |                                |
| Top Speed [km/h] (Section)     |                                                                                      |                          |                           |                                                                                                                                                                              |                           |                                |
| Race State                     |                                                                                      |                          |                           |                                                                                                                                                                              |                           |                                |
| Section                        | Overall                                                                              | L800                     | L600                      | L400                                                                                                                                                                         | L200                      | LO                             |
| Section Times                  | 1:07.65 [12]<br>(0:08.82)                                                            | 0:58.83 [9]<br>(0:11.35) | 0:47.48 [10]<br>(0:11.52) | 0:35.96 [11]<br>(0:11.41)                                                                                                                                                    | 0:24.55 [12]<br>(0:11.83) | 0:12.72 [12]<br>(0:12.72)      |
| Average Speed [km/h]           | 40.8                                                                                 | 63.9                     | 63.6                      | 63.6                                                                                                                                                                         | 61.1                      | 56.8                           |
| Top Speed [km/h]               | 59.7                                                                                 | 65.4                     | 64.7                      | 64.6                                                                                                                                                                         | 63.5                      | 59.2                           |
| Avg. Dist. to Rail [m]         | 9.9                                                                                  | 4.0                      | 2.3                       | 2.1                                                                                                                                                                          | 4.1                       | 6.6                            |
| Avg. Stride Freq. [Hz]         | 2.4                                                                                  | 2.5                      | 2.5                       | 2.5                                                                                                                                                                          | 2.4                       | 2.4                            |
| Avg. Stride Length [m]         | 4.4                                                                                  | 7.0                      | 7.2                       | 7.2                                                                                                                                                                          | 7.0                       | 6.6                            |