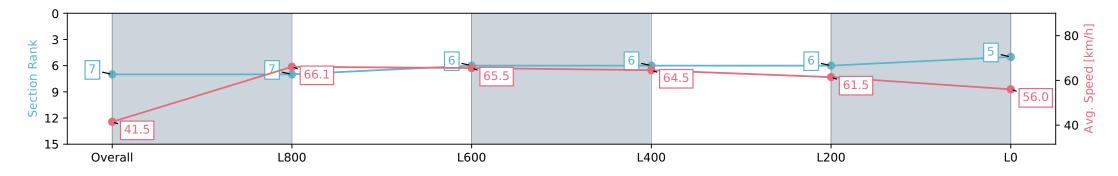

| Horse/Jockey Name              | CARIBBEAN E              | BREEZE/Emily Finnegan    | Finnegan Gawler SA - Professional |                                                                                  | ~                        |                          |
|--------------------------------|--------------------------|--------------------------|-----------------------------------|----------------------------------------------------------------------------------|--------------------------|--------------------------|
| Finish Rank                    | 2                        |                          |                                   | Race 3: Holdfast Insurance Brokers Maiden Plate - 1100m<br>10 June 2024 - 2:00PM |                          |                          |
| Fastest Section Time (Section) | 0:10.87 (L800)           | 0:10.87 (L800)           |                                   |                                                                                  |                          | GAWLER<br>BAROSSA        |
| Top Speed [km/h] (Section)     | 66.9 (Overall)           | 66.9 (Overall)           |                                   |                                                                                  |                          | BAROSSA<br>JOCKEY CLUB   |
| Race State                     | Finished                 |                          |                                   | Track Rating: Soft 5, Weather: Overcast, Rail Position: True                     |                          |                          |
| Section                        | Overall                  | L800                     | L600                              | L400                                                                             | L200                     | L0                       |
| Section Times                  | 1:06.14 [2]<br>(0:08.64) | 0:57.50 [6]<br>(0:10.91) | 0:46.59 [4]<br>(0:10.87)          | 0:35.72 [4]<br>(0:11.16)                                                         | 0:24.56 [3]<br>(0:11.69) | 0:12.87 [3]<br>(0:12.87) |
| Average Speed [km/h]           | 41.7                     | 66.1                     | 65.4                              | 64.6                                                                             | 61.7                     | 56.0                     |
| Top Speed [km/h]               | 63.2                     | 66.9                     | 66.5                              | 65.3                                                                             | 64.3                     | 59.0                     |
| Avg. Dist. to Rail [m]         | 3.9                      | 0.6                      | 1.6                               | 0.7                                                                              | 1.7                      | 3.6                      |
| Avg. Stride Freq. [Hz]         | 2.3                      | 2.5                      | 2.5                               | 2.5                                                                              | 2.4                      | 2.3                      |
| Avg. Stride Length [m]         | 4.7                      | 7.2                      | 7.4                               | 7.3                                                                              | 7.2                      | 6.9                      |