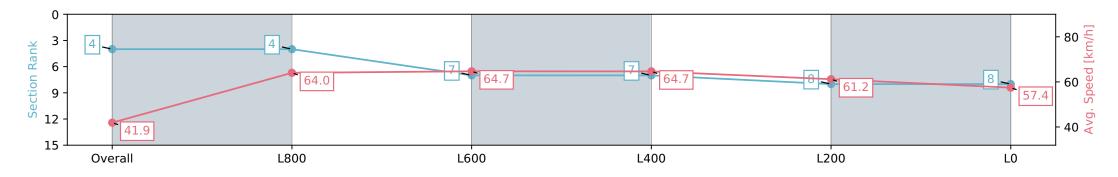

| Horse/Jockey Name EXALTED JOY/Justin Potter |                          | Gawler SA ·              | Professional             |                                                              |                          |                          |
|---------------------------------------------|--------------------------|--------------------------|--------------------------|--------------------------------------------------------------|--------------------------|--------------------------|
| Finish Rank                                 | 4                        |                          |                          | Race 3: Holdfast Insurance                                   |                          |                          |
| Fastest Section Time (Section)              | 0:11.08 (L600)           |                          | The second               | 10 June 2024 - 2:00PM                                        |                          | GAWLER<br>BAROSSA        |
| Top Speed [km/h] (Section)                  | 66.2 (L800)              |                          | RACINGSA                 |                                                              |                          | BAROSSA                  |
| Race State                                  | Finished                 |                          |                          | Track Rating: Soft 5, Weather: Overcast, Rail Position: True |                          |                          |
| Section                                     | Overall                  | L800                     | L600                     | L400                                                         | L200                     | LO                       |
| Section Times                               | 1:06.57 [4]<br>(0:08.62) | 0:57.95 [4]<br>(0:11.27) | 0:46.68 [7]<br>(0:11.26) | 0:35.42 [7]<br>(0:11.08)                                     | 0:24.34 [8]<br>(0:11.79) | 0:12.55 [8]<br>(0:12.55) |
| Average Speed [km/h]                        | 41.9                     | 64.0                     | 64.7                     | 64.7                                                         | 61.2                     | 57.4                     |
| Top Speed [km/h]                            | 59.8                     | 65.0                     | 65.2                     | 66.2                                                         | 64.0                     | 59.0                     |
| Avg. Dist. to Rail [m]                      | 6.2                      | 2.7                      | 1.0                      | 0.2                                                          | 0.8                      | 0.6                      |
| Avg. Stride Freq. [Hz]                      | 2.2                      | 2.3                      | 2.3                      | 2.3                                                          | 2.3                      | 2.2                      |
| Avg. Stride Length [m]                      | 4.9                      | 7.7                      | 7.8                      | 7.8                                                          | 7.6                      | 7.3                      |