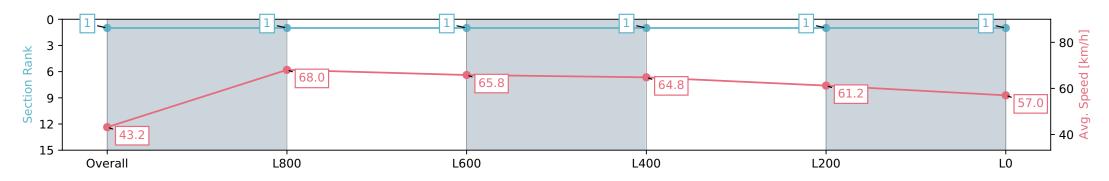

# Saddle cloth number

**DNF** Did not finish

DNT Did not track

| Horse/Jockey Name MAGIC FIELD/Tala Hutchinson |                          | D/Tala Hutchinson        |                          | Gawler SA - Professional<br>Race 3: Holdfast Insurance Brokers Maiden Plate - 1100m   |                          |                          |
|-----------------------------------------------|--------------------------|--------------------------|--------------------------|---------------------------------------------------------------------------------------|--------------------------|--------------------------|
| Finish Rank                                   | 1                        |                          |                          |                                                                                       |                          |                          |
| Fastest Section Time (Section)                | 0:10.63 (L1000)          |                          | m. So                    |                                                                                       | GAWLER<br>BAROSSA        |                          |
| Top Speed [km/h] (Section)                    | 69.0 (Overall)           |                          | RACINGSA                 | 10 June 2024 - 2:00PM<br>Track Rating: Soft 5, Weather: Overcast, Rail Position: True |                          | BAROSSA<br>JOCKEY CLUB   |
| Race State                                    | Finished                 |                          |                          | Track Rating: Soft 5, weathe                                                          |                          |                          |
| Section                                       | Overall                  | L800                     | L600                     | L400                                                                                  | L200                     | L0                       |
| Section Times                                 | 1:05.44 [1]<br>(0:08.32) | 0:57.12 [1]<br>(0:10.63) | 0:46.49 [1]<br>(0:11.00) | 0:35.49 [1]<br>(0:11.09)                                                              | 0:24.40 [1]<br>(0:11.81) | 0:12.59 [1]<br>(0:12.59) |
| Average Speed [km/h]                          | 43.2                     | 68.0                     | 65.8                     | 64.8                                                                                  | 61.2                     | 57.0                     |
| Top Speed [km/h]                              | 66.1                     | 69.0                     | 67.7                     | 66.1                                                                                  | 62.7                     | 59.9                     |
| Avg. Dist. to Rail [m]                        | 0.8                      | 0.5                      | 1.0                      | 0.7                                                                                   | 0.5                      | 0.4                      |
| Avg. Stride Freq. [Hz]                        | 2.4                      | 2.6                      | 2.5                      | 2.5                                                                                   | 2.4                      | 2.3                      |
| Avg. Stride Length [m]                        | 4.7                      | 7.3                      | 7.2                      | 7.2                                                                                   | 7.1                      | 6.8                      |