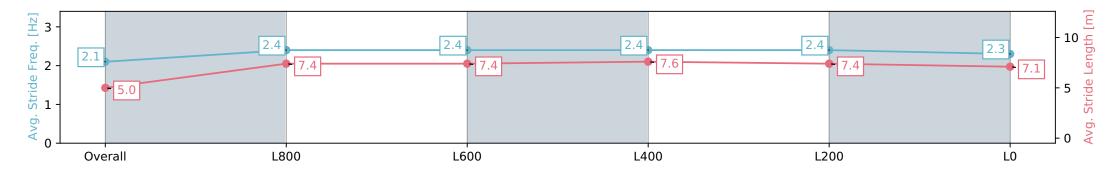

Report Created: Mon 10 June 2024 14:44:26 GMT+10 (Note: Timing is based on positional data)

- [] Ranking at each section and finish
- -:--- No data available at this section
- NA No data available

| Horse/Jockey Name                         | ey Name ZOUNORMOUS/Dom Tourneur Gawler SA - Professional |                           | - Professional                                                                                                  | ~                                                                                     |                           |                          |  |
|-------------------------------------------|----------------------------------------------------------|---------------------------|-----------------------------------------------------------------------------------------------------------------|---------------------------------------------------------------------------------------|---------------------------|--------------------------|--|
| Finish Rank                               | 3                                                        |                           |                                                                                                                 | Race 3: Holdfast Insurance Brokers Maiden Plate - 1100m                               |                           |                          |  |
| Fastest Section Time (Section) 0:11.07 (L |                                                          | 00)                       | The second se |                                                                                       |                           | GAWLER<br>BAROSSA        |  |
| Top Speed [km/h] (Section)                | 66.8 (Overall                                            | )                         | RACINGSA                                                                                                        | 10 June 2024 - 2:00PM<br>Track Rating: Soft 5, Weather: Overcast, Rail Position: True |                           | BAROSSA<br>jockey club   |  |
| Race State                                | Finished                                                 |                           |                                                                                                                 |                                                                                       |                           |                          |  |
| Section                                   | Overall                                                  | L800                      | L600                                                                                                            | L400                                                                                  | L200                      | L0                       |  |
| Section Times                             | 1:06.34 [3]<br>(0:08.96)                                 | 0:57.38 [11]<br>(0:11.07) | 0:46.31 [8]<br>(0:11.46)                                                                                        | 0:34.85 [9]<br>(0:11.16)                                                              | 0:23.69 [10]<br>(0:11.45) | 0:12.24 [9]<br>(0:12.24) |  |
| Average Speed [km/h]                      | 40.0                                                     | 65.3                      | 63.5                                                                                                            | 64.8                                                                                  | 63.0                      | 58.7                     |  |
| Top Speed [km/h]                          | 61.3                                                     | 66.8                      | 64.4                                                                                                            | 65.8                                                                                  | 65.9                      | 61.9                     |  |
| Avg. Dist. to Rail [m]                    | 3.6                                                      | 0.7                       | 2.1                                                                                                             | 0.6                                                                                   | 2.2                       | 6.4                      |  |
| Avg. Stride Freq. [Hz]                    | 2.1                                                      | 2.4                       | 2.4                                                                                                             | 2.4                                                                                   | 2.4                       | 2.3                      |  |
| Avg. Stride Length [m]                    | 5.0                                                      | 7.4                       | 7.4                                                                                                             | 7.6                                                                                   | 7.4                       | 7.1                      |  |