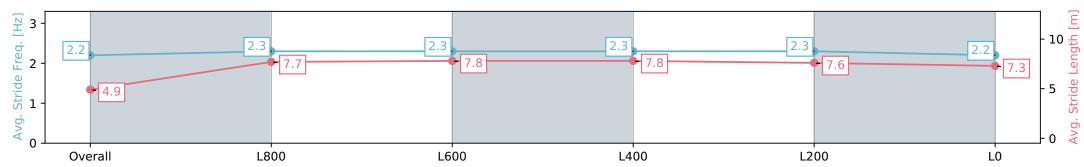

| Horse/Jockey Name EXALTED JOY/Justin Potter |                          | Gawler SA ·              | Professional             |                                                              |                          |                          |
|---------------------------------------------|--------------------------|--------------------------|--------------------------|--------------------------------------------------------------|--------------------------|--------------------------|
| Finish Rank                                 | 4                        |                          |                          | Race 3: Holdfast Insurance                                   |                          |                          |
| Fastest Section Time (Section)              | 0:11.08 (L600)           |                          | The second               | 10 June 2024 - 2:00PM                                        |                          | GAWLER<br>BAROSSA        |
| Top Speed [km/h] (Section)                  | 66.2 (L800)              |                          | RACINGSA                 |                                                              |                          | BAROSSA                  |
| Race State                                  | Finished                 |                          |                          | Track Rating: Soft 5, Weather: Overcast, Rail Position: True |                          |                          |
| Section                                     | Overall                  | L800                     | L600                     | L400                                                         | L200                     | LO                       |
| Section Times                               | 1:06.57 [4]<br>(0:08.62) | 0:57.95 [4]<br>(0:11.27) | 0:46.68 [7]<br>(0:11.26) | 0:35.42 [7]<br>(0:11.08)                                     | 0:24.34 [8]<br>(0:11.79) | 0:12.55 [8]<br>(0:12.55) |
| Average Speed [km/h]                        | 41.9                     | 64.0                     | 64.7                     | 64.7                                                         | 61.2                     | 57.4                     |
| Top Speed [km/h]                            | 59.8                     | 65.0                     | 65.2                     | 66.2                                                         | 64.0                     | 59.0                     |
| Avg. Dist. to Rail [m]                      | 6.2                      | 2.7                      | 1.0                      | 0.2                                                          | 0.8                      | 0.6                      |
| Avg. Stride Freq. [Hz]                      | 2.2                      | 2.3                      | 2.3                      | 2.3                                                          | 2.3                      | 2.2                      |
| Avg. Stride Length [m]                      | 4.9                      | 7.7                      | 7.8                      | 7.8                                                          | 7.6                      | 7.3                      |