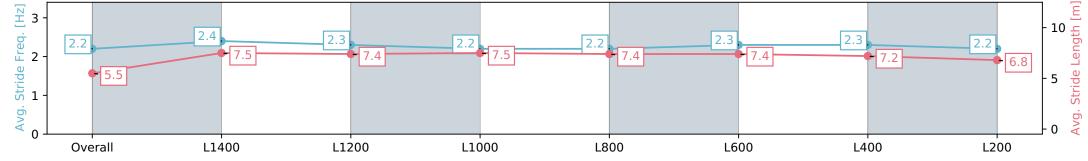

# Horse/Jockey Name SAVSONIC/Emily Finnegan Finish Rank 9 Fastest Section Time (Section) 0:10.41 (Overall) Top Speed [km/h] (Section) 64.4 (L1400)

**Finished** 

### **Gawler SA - Professional**

## Race 3: Jordan & Fowler Family Lawyers Maiden Plate - 1522m

08 May 2024 - 1:20PM

Track Rating: Soft 5, Weather: Fine, Rail Position: +7m 800m-400m, +6m Remainder

| Section                | Overall                  | L1400                     | L1200                     | L1000                     | L800                      | L600                     | L400                     | L200                     |
|------------------------|--------------------------|---------------------------|---------------------------|---------------------------|---------------------------|--------------------------|--------------------------|--------------------------|
| Section Times          | 1:35.29 [9]<br>(0:10.41) | 1:24.88 [10]<br>(0:11.42) | 1:13.46 [10]<br>(0:11.79) | 1:01.67 [10]<br>(0:11.86) | 0:49.81 [10]<br>(0:12.16) | 0:37.65 [9]<br>(0:12.21) | 0:25.44 [9]<br>(0:12.26) | 0:13.18 [9]<br>(0:13.18) |
| Average Speed [km/h]   | 42.2                     | 63.2                      | 61.2                      | 61.0                      | 58.9                      | 59.7                     | 59.6                     | 54.7                     |
| Top Speed [km/h]       | 61.8                     | 64.4                      | 63.1                      | 61.9                      | 60.9                      | 60.6                     | 62.2                     | 58.3                     |
| Avg. Dist. to Rail [m] | 1.0                      | 1.0                       | 1.7                       | 2.0                       | 0.4                       | 2.7                      | 7.5                      | 7.2                      |
| Avg. Stride Freq. [Hz] | 2.3                      | 2.4                       | 2.4                       | 2.3                       | 2.3                       | 2.3                      | 2.3                      | 2.2                      |
| Avg. Stride Length [m] | 5.3                      | 7.2                       | 7.1                       | 7.3                       | 7.1                       | 7.2                      | 7.2                      | 6.7                      |

Report Created: Wed 08 May 2024 14:16:11 GMT+10 (Note: Timing is based on positional data)

[] Ranking at each section and finish

-:--- No data available at this section

NA No data available