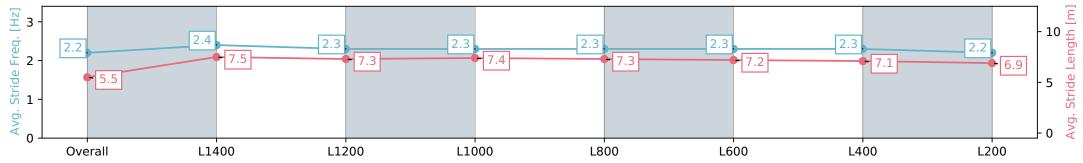

### Race 3: Jordan & Fowler Family Lawyers Maiden Plate -1522m

Track Rating: Soft 5, Weather: Fine, Rail Position: +7m 800m-400m, +6m Remainder

| Section                | Overall                  | L1400                    | L1200                    | L1000                    | L800                     | L600                     | L400                     | L200                     |
|------------------------|--------------------------|--------------------------|--------------------------|--------------------------|--------------------------|--------------------------|--------------------------|--------------------------|
| Section Times          | 1:34.08 [1]<br>(0:09.80) | 1:24.28 [1]<br>(0:11.19) | 1:13.09 [1]<br>(0:11.54) | 1:01.55 [1]<br>(0:11.96) | 0:49.59 [1]<br>(0:12.55) | 0:37.04 [1]<br>(0:12.01) | 0:25.03 [1]<br>(0:12.12) | 0:12.91 [1]<br>(0:12.91) |
| Average Speed [km/h]   | 44.7                     | 64.6                     | 62.5                     | 60.5                     | 57.9                     | 60.2                     | 59.7                     | 56.1                     |
| Top Speed [km/h]       | 63.6                     | 64.9                     | 63.9                     | 61.8                     | 59.3                     | 61.7                     | 61.7                     | 57.7                     |
| Avg. Dist. to Rail [m] | 5.4                      | 1.8                      | 1.1                      | 1.7                      | 1.5                      | 1.2                      | 1.3                      | 1.0                      |
| Avg. Stride Freq. [Hz] | 2.2                      | 2.3                      | 2.3                      | 2.2                      | 2.1                      | 2.2                      | 2.2                      | 2.2                      |
| Avg. Stride Length [m] | 6.0                      | 7.9                      | 7.7                      | 7.7                      | 7.5                      | 7.5                      | 7.4                      | 7.1                      |