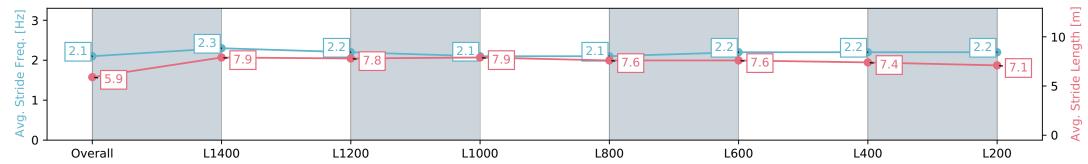

## Race 3: Jordan & Fowler Family Lawyers Maiden Plate - 1522m

| U   |                         |  |
|-----|-------------------------|--|
| BAR | VLER<br>OSSA<br>EV CLUB |  |

| Section                | Overall                  | L1400                    | L1200                    | L1000                    | L800                     | L600                     | L400                     | L200                     |
|------------------------|--------------------------|--------------------------|--------------------------|--------------------------|--------------------------|--------------------------|--------------------------|--------------------------|
| Section Times          | 1:34.25 [2]<br>(0:10.04) | 1:24.21 [4]<br>(0:11.10) | 1:13.11 [2]<br>(0:11.56) | 1:01.54 [2]<br>(0:12.04) | 0:49.50 [2]<br>(0:12.45) | 0:37.05 [2]<br>(0:12.03) | 0:25.02 [2]<br>(0:12.19) | 0:12.83 [2]<br>(0:12.83) |
| Average Speed [km/h]   | 44.0                     | 64.7                     | 62.1                     | 60.1                     | 58.3                     | 59.9                     | 59.3                     | 56.7                     |
| Top Speed [km/h]       | 63.3                     | 65.5                     | 64.7                     | 61.3                     | 59.2                     | 61.0                     | 60.5                     | 58.3                     |
| Avg. Dist. to Rail [m] | 1.1                      | 0.9                      | 0.6                      | 1.1                      | 1.4                      | 0.8                      | 2.1                      | 4.5                      |
| Avg. Stride Freq. [Hz] | 2.1                      | 2.3                      | 2.2                      | 2.1                      | 2.1                      | 2.2                      | 2.2                      | 2.2                      |
| Avg. Stride Length [m] | 5.9                      | 7.9                      | 7.8                      | 7.9                      | 7.6                      | 7.6                      | 7.4                      | 7.1                      |

Report Created: Wed 08 May 2024 14:15:48 GMT+10 (Note: Timing is based on positional data)

[] Ranking at each section and finish

-:--- No data available at this section

NA No data available