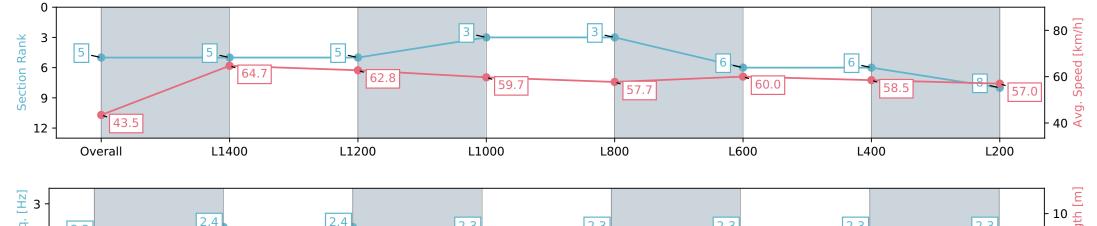

# Horse/Jockey Name LITTLE CHICAGO/Ivy Lam Finish Rank 5 Fastest Section Time (Section) Top Speed [km/h] (Section) 65.9 (L1400)

**Finished** 

### **Gawler SA - Professional**

## Race 3: Jordan & Fowler Family Lawyers Maiden Plate - 1522m

08 May 2024 - 1:20PM

Track Rating: Soft 5, Weather: Fine, Rail Position: +7m 800m-400m, +6m Remainder

| Section                | Overall                  | L1400                    | L1200                    | L1000                    | L800                     | L600                     | L400                     | L200                     |
|------------------------|--------------------------|--------------------------|--------------------------|--------------------------|--------------------------|--------------------------|--------------------------|--------------------------|
| Section Times          | 1:34.64 [5]<br>(0:10.10) | 1:24.54 [5]<br>(0:11.17) | 1:13.37 [5]<br>(0:11.46) | 1:01.91 [3]<br>(0:12.20) | 0:49.71 [3]<br>(0:12.56) | 0:37.15 [6]<br>(0:12.07) | 0:25.08 [6]<br>(0:12.35) | 0:12.73 [8]<br>(0:12.73) |
| Average Speed [km/h]   | 43.5                     | 64.7                     | 62.8                     | 59.7                     | 57.7                     | 60.0                     | 58.5                     | 57.0                     |
| Top Speed [km/h]       | 63.8                     | 65.9                     | 64.9                     | 60.9                     | 58.8                     | 61.0                     | 60.1                     | 59.0                     |
| Avg. Dist. to Rail [m] | 4.2                      | 1.7                      | 3.5                      | 3.9                      | 1.5                      | 1.3                      | 3.4                      | 6.1                      |
| Avg. Stride Freq. [Hz] | 2.2                      | 2.4                      | 2.4                      | 2.3                      | 2.3                      | 2.3                      | 2.3                      | 2.3                      |
| Avg. Stride Length [m] | 5.8                      | 7.5                      | 7.2                      | 7.3                      | 7.1                      | 7.3                      | 7.2                      | 7.0                      |

Report Created: Wed 08 May 2024 14:15:58 GMT+10 (Note: Timing is based on positional data)

[] Ranking at each section and finish

-:--- No data available at this section

NA No data available