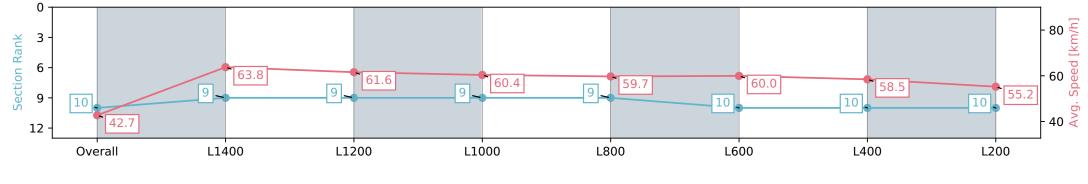

## Race 3: Jordan & Fowler Family Lawyers Maiden Plate - 1522m

08 May 2024 - 1:20PM

Track Rating: Soft 5, Weather: Fine, Rail Position: +7m 800m-400m, +6m Remainder

| Section                | Overall                   | L1400                    | L1200                    | L1000                    | L800                     | L600                      | L400                      | L200                      |
|------------------------|---------------------------|--------------------------|--------------------------|--------------------------|--------------------------|---------------------------|---------------------------|---------------------------|
| Section Times          | 1:35.72 [10]<br>(0:10.27) | 1:25.45 [9]<br>(0:11.34) | 1:14.11 [9]<br>(0:11.73) | 1:02.38 [9]<br>(0:12.13) | 0:50.25 [9]<br>(0:12.36) | 0:37.89 [10]<br>(0:12.28) | 0:25.60 [10]<br>(0:12.46) | 0:13.14 [10]<br>(0:13.14) |
| Average Speed [km/h]   | 42.7                      | 63.8                     | 61.6                     | 60.4                     | 59.7                     | 60.0                      | 58.5                      | 55.2                      |
| Top Speed [km/h]       | 62.1                      | 65.5                     | 65.8                     | 61.4                     | 61.1                     | 61.1                      | 59.8                      | 57.0                      |
| Avg. Dist. to Rail [m] | 6.3                       | 2.7                      | 2.6                      | 5.0                      | 4.4                      | 5.2                       | 6.5                       | 3.9                       |
| Avg. Stride Freq. [Hz] | 2.2                       | 2.4                      | 2.3                      | 2.3                      | 2.3                      | 2.3                       | 2.3                       | 2.2                       |
| Avg. Stride Length [m] | 5.5                       | 7.5                      | 7.3                      | 7.4                      | 7.3                      | 7.2                       | 7.1                       | 6.9                       |