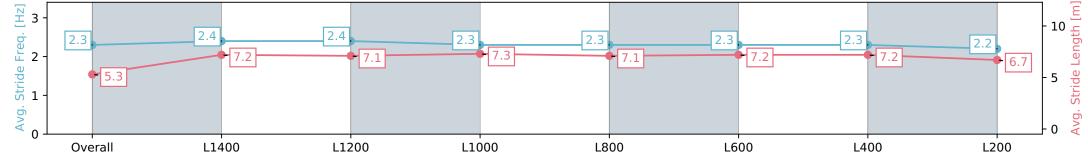

## Race 3: Jordan & Fowler Family Lawyers Maiden Plate - 1522m

08 May 2024 - 1:20PM

Track Rating: Soft 5, Weather: Fine, Rail Position: +7m 800m-400m, +6m Remainder

| Section                | Overall                   | L1400                    | L1200                    | L1000                    | L800                     | L600                      | L400                      | L200                      |
|------------------------|---------------------------|--------------------------|--------------------------|--------------------------|--------------------------|---------------------------|---------------------------|---------------------------|
| Section Times          | 1:35.72 [10]<br>(0:10.27) | 1:25.45 [9]<br>(0:11.34) | 1:14.11 [9]<br>(0:11.73) | 1:02.38 [9]<br>(0:12.13) | 0:50.25 [9]<br>(0:12.36) | 0:37.89 [10]<br>(0:12.28) | 0:25.60 [10]<br>(0:12.46) | 0:13.14 [10]<br>(0:13.14) |
| Average Speed [km/h]   | 42.7                      | 63.8                     | 61.6                     | 60.4                     | 59.7                     | 60.0                      | 58.5                      | 55.2                      |
| Top Speed [km/h]       | 62.1                      | 65.5                     | 65.8                     | 61.4                     | 61.1                     | 61.1                      | 59.8                      | 57.0                      |
| Avg. Dist. to Rail [m] | 6.3                       | 2.7                      | 2.6                      | 5.0                      | 4.4                      | 5.2                       | 6.5                       | 3.9                       |
| Avg. Stride Freq. [Hz] | 2.2                       | 2.4                      | 2.3                      | 2.3                      | 2.3                      | 2.3                       | 2.3                       | 2.2                       |
| Avg. Stride Length [m] | 5.5                       | 7.5                      | 7.3                      | 7.4                      | 7.3                      | 7.2                       | 7.1                       | 6.9                       |