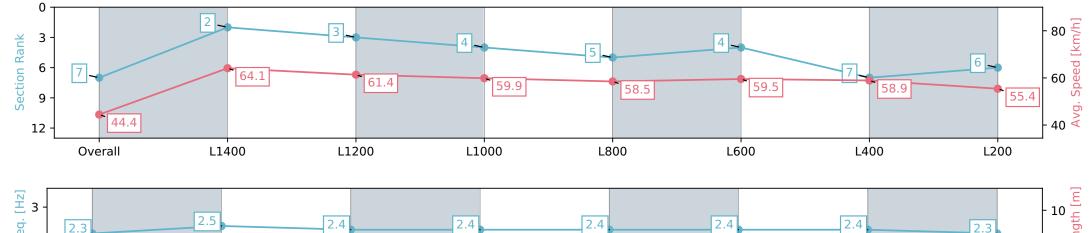

## Race 3: Jordan & Fowler Family Lawyers Maiden Plate - 1522m

08 May 2024 - 1:20PM

Track Rating: Soft 5, Weather: Fine, Rail Position: +7m 800m-400m, +6m Remainder

| Section                | Overall                  | L1400                    | L1200                    | L1000                    | L800                     | L600                     | L400                     | L200                     |
|------------------------|--------------------------|--------------------------|--------------------------|--------------------------|--------------------------|--------------------------|--------------------------|--------------------------|
| Section Times          | 1:34.97 [7]<br>(0:09.95) | 1:25.02 [2]<br>(0:11.21) | 1:13.81 [3]<br>(0:11.71) | 1:02.10 [4]<br>(0:12.11) | 0:49.99 [5]<br>(0:12.44) | 0:37.55 [4]<br>(0:12.18) | 0:25.37 [7]<br>(0:12.27) | 0:13.10 [6]<br>(0:13.10) |
| Average Speed [km/h]   | 44.4                     | 64.1                     | 61.4                     | 59.9                     | 58.5                     | 59.5                     | 58.9                     | 55.4                     |
| Top Speed [km/h]       | 63.3                     | 65.6                     | 63.0                     | 61.3                     | 59.5                     | 61.1                     | 60.9                     | 56.7                     |
| Avg. Dist. to Rail [m] | 1.0                      | 0.5                      | 0.5                      | 2.1                      | 1.7                      | 1.5                      | 2.4                      | 1.2                      |
| Avg. Stride Freq. [Hz] | 2.3                      | 2.5                      | 2.4                      | 2.4                      | 2.4                      | 2.4                      | 2.4                      | 2.3                      |
| Avg. Stride Length [m] | 5.5                      | 7.1                      | 6.9                      | 7.0                      | 6.9                      | 7.0                      | 6.9                      | 6.5                      |