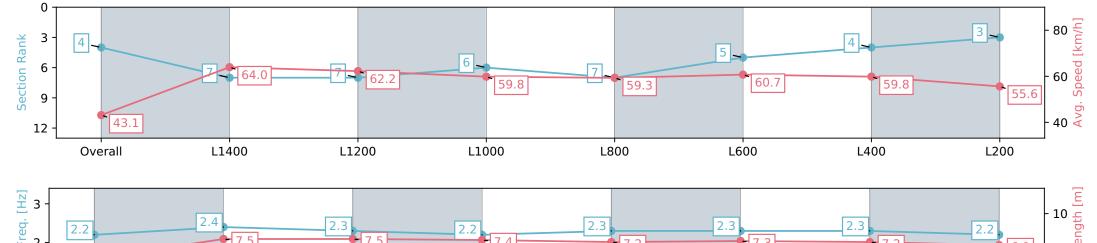

# Horse/Jockey Name SAVETHEBESTTILLAST/Lachlan Neindorf Finish Rank 4 Fastest Section Time (Section) 0:10.17 (Overall) Top Speed [km/h] (Section) 64.9 (L1400)

**Finished** 

### Gawler SA - Professional

## Race 3: Jordan & Fowler Family Lawyers Maiden Plate - 1522m

08 May 2024 - 1:20PM

Track Rating: Soft 5, Weather: Fine, Rail Position: +7m 800m-400m, +6m Remainder

| Section                | Overall                  | L1400                    | L1200                    | L1000                    | L800                     | L600                     | L400                     | L200                     |
|------------------------|--------------------------|--------------------------|--------------------------|--------------------------|--------------------------|--------------------------|--------------------------|--------------------------|
| Section Times          | 1:34.58 [4]<br>(0:10.17) | 1:24.41 [7]<br>(0:11.23) | 1:13.18 [7]<br>(0:11.60) | 1:01.58 [6]<br>(0:12.11) | 0:49.47 [7]<br>(0:12.34) | 0:37.13 [5]<br>(0:11.99) | 0:25.14 [4]<br>(0:12.14) | 0:13.00 [3]<br>(0:13.00) |
| Average Speed [km/h]   | 43.1                     | 64.0                     | 62.2                     | 59.8                     | 59.3                     | 60.7                     | 59.8                     | 55.6                     |
| Top Speed [km/h]       | 62.2                     | 64.9                     | 64.4                     | 61.6                     | 60.5                     | 61.4                     | 60.8                     | 59.0                     |
| Avg. Dist. to Rail [m] | 2.8                      | 0.8                      | 0.3                      | 1.9                      | 2.6                      | 2.6                      | 4.3                      | 5.2                      |
| Avg. Stride Freq. [Hz] | 2.2                      | 2.4                      | 2.3                      | 2.2                      | 2.3                      | 2.3                      | 2.3                      | 2.2                      |
| Avg. Stride Length [m] | 5.6                      | 7.5                      | 7.5                      | 7.4                      | 7.2                      | 7.3                      | 7.2                      | 6.9                      |

Report Created: Wed 08 May 2024 14:15:55 GMT+10 (Note: Timing is based on positional data)

[] Ranking at each section and finish

-:--.- No data available at this section

NA No data available