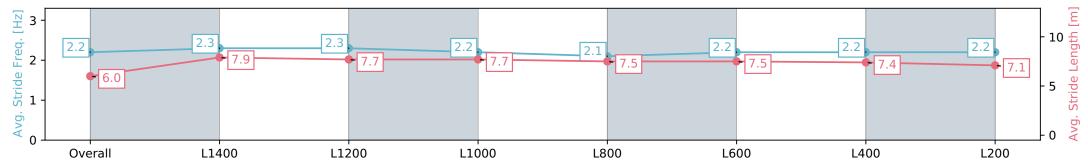

### THERMODYNAMIC/Jacob Opperman

0:09.80 (Overall)

**Finish Rank** 1

Horse/Jockey Name

**Fastest Section Time (Section)** 

Top Speed [km/h] (Section) 64.9 (L1400)

Race State **Finished** 

### Race 3: Jordan & Fowler Family Lawyers Maiden Plate -1522m

Track Rating: Soft 5, Weather: Fine, Rail Position: +7m 800m-400m, +6m Remainder

| Section                | Overall                  | L1400                    | L1200                    | L1000                    | L800                     | L600                     | L400                     | L200                     |
|------------------------|--------------------------|--------------------------|--------------------------|--------------------------|--------------------------|--------------------------|--------------------------|--------------------------|
| Section Times          | 1:34.08 [1]<br>(0:09.80) | 1:24.28 [1]<br>(0:11.19) | 1:13.09 [1]<br>(0:11.54) | 1:01.55 [1]<br>(0:11.96) | 0:49.59 [1]<br>(0:12.55) | 0:37.04 [1]<br>(0:12.01) | 0:25.03 [1]<br>(0:12.12) | 0:12.91 [1]<br>(0:12.91) |
| Average Speed [km/h]   | 44.7                     | 64.6                     | 62.5                     | 60.5                     | 57.9                     | 60.2                     | 59.7                     | 56.1                     |
| Top Speed [km/h]       | 63.6                     | 64.9                     | 63.9                     | 61.8                     | 59.3                     | 61.7                     | 61.7                     | 57.7                     |
| Avg. Dist. to Rail [m] | 5.4                      | 1.8                      | 1.1                      | 1.7                      | 1.5                      | 1.2                      | 1.3                      | 1.0                      |
| Avg. Stride Freq. [Hz] | 2.2                      | 2.3                      | 2.3                      | 2.2                      | 2.1                      | 2.2                      | 2.2                      | 2.2                      |
| Avg. Stride Length [m] | 6.0                      | 7.9                      | 7.7                      | 7.7                      | 7.5                      | 7.5                      | 7.4                      | 7.1                      |