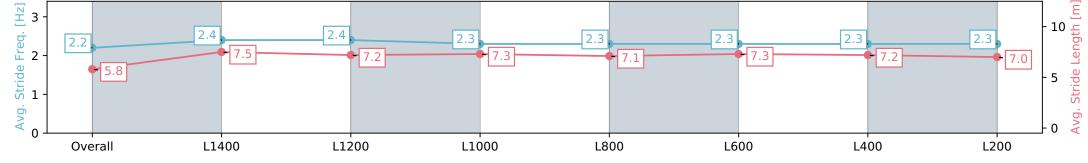

# Horse/Jockey Name LITTLE CHICAGO/Ivy Lam Finish Rank 5 Fastest Section Time (Section) Top Speed [km/h] (Section) 65.9 (L1400)

**Finished** 

### **Gawler SA - Professional**

## Race 3: Jordan & Fowler Family Lawyers Maiden Plate - 1522m

08 May 2024 - 1:20PM

Track Rating: Soft 5, Weather: Fine, Rail Position: +7m 800m-400m, +6m Remainder

| Section                | Overall                  | L1400                    | L1200                    | L1000                    | L800                     | L600                     | L400                     | L200                     |
|------------------------|--------------------------|--------------------------|--------------------------|--------------------------|--------------------------|--------------------------|--------------------------|--------------------------|
| Section Times          | 1:34.64 [5]<br>(0:10.10) | 1:24.54 [5]<br>(0:11.17) | 1:13.37 [5]<br>(0:11.46) | 1:01.91 [3]<br>(0:12.20) | 0:49.71 [3]<br>(0:12.56) | 0:37.15 [6]<br>(0:12.07) | 0:25.08 [6]<br>(0:12.35) | 0:12.73 [8]<br>(0:12.73) |
| Average Speed [km/h]   | 43.5                     | 64.7                     | 62.8                     | 59.7                     | 57.7                     | 60.0                     | 58.5                     | 57.0                     |
| Top Speed [km/h]       | 63.8                     | 65.9                     | 64.9                     | 60.9                     | 58.8                     | 61.0                     | 60.1                     | 59.0                     |
| Avg. Dist. to Rail [m] | 4.2                      | 1.7                      | 3.5                      | 3.9                      | 1.5                      | 1.3                      | 3.4                      | 6.1                      |
| Avg. Stride Freq. [Hz] | 2.2                      | 2.4                      | 2.4                      | 2.3                      | 2.3                      | 2.3                      | 2.3                      | 2.3                      |
| Avg. Stride Length [m] | 5.8                      | 7.5                      | 7.2                      | 7.3                      | 7.1                      | 7.3                      | 7.2                      | 7.0                      |

Report Created: Wed 08 May 2024 14:15:58 GMT+10 (Note: Timing is based on positional data)

[] Ranking at each section and finish

-:--- No data available at this section

NA No data available