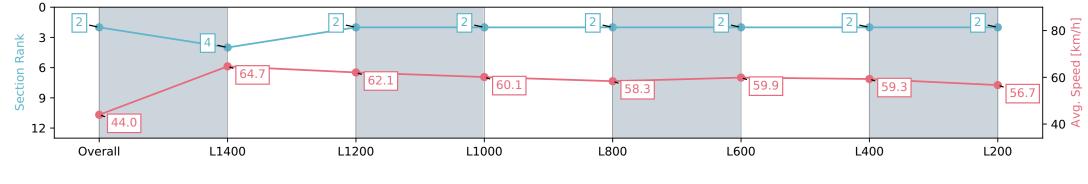

## Horse/Jockey Name HIGH ON SUGAR/Kayla Crowther Finish Rank 2

0:10.04 (Overall)

65.5 (L1400)

Race State Finished

**Fastest Section Time (Section)** 

Top Speed [km/h] (Section)

## Race 3: Jordan & Fowler Family Lawyers Maiden Plate - 1522m

| U   |                         |  |
|-----|-------------------------|--|
| BAR | VLER<br>OSSA<br>EV CLUB |  |

| Section                | Overall                  | L1400                    | L1200                    | L1000                    | L800                     | L600                     | L400                     | L200                     |
|------------------------|--------------------------|--------------------------|--------------------------|--------------------------|--------------------------|--------------------------|--------------------------|--------------------------|
| Section Times          | 1:34.25 [2]<br>(0:10.04) | 1:24.21 [4]<br>(0:11.10) | 1:13.11 [2]<br>(0:11.56) | 1:01.54 [2]<br>(0:12.04) | 0:49.50 [2]<br>(0:12.45) | 0:37.05 [2]<br>(0:12.03) | 0:25.02 [2]<br>(0:12.19) | 0:12.83 [2]<br>(0:12.83) |
| Average Speed [km/h]   | 44.0                     | 64.7                     | 62.1                     | 60.1                     | 58.3                     | 59.9                     | 59.3                     | 56.7                     |
| Top Speed [km/h]       | 63.3                     | 65.5                     | 64.7                     | 61.3                     | 59.2                     | 61.0                     | 60.5                     | 58.3                     |
| Avg. Dist. to Rail [m] | 1.1                      | 0.9                      | 0.6                      | 1.1                      | 1.4                      | 0.8                      | 2.1                      | 4.5                      |
| Avg. Stride Freq. [Hz] | 2.1                      | 2.3                      | 2.2                      | 2.1                      | 2.1                      | 2.2                      | 2.2                      | 2.2                      |
| Avg. Stride Length [m] | 5.9                      | 7.9                      | 7.8                      | 7.9                      | 7.6                      | 7.6                      | 7.4                      | 7.1                      |

Report Created: Wed 08 May 2024 14:15:48 GMT+10 (Note: Timing is based on positional data)

[] Ranking at each section and finish

-:--- No data available at this section

NA No data available