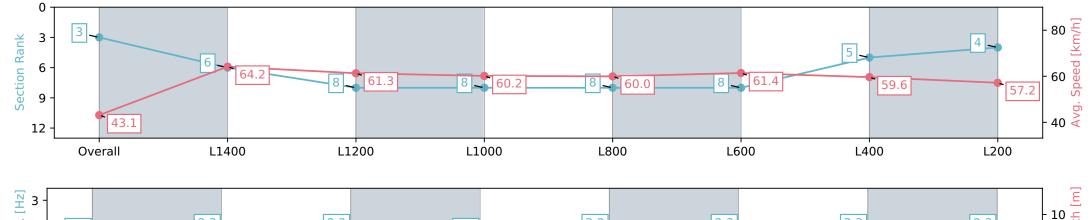

# Horse/Jockey Name I TELL YA WHAT/Todd Pannell Finish Rank 3 Fastest Section Time (Section) Top Speed [km/h] (Section) 65.9 (L1400)

**Finished** 

## Race 3: Jordan & Fowler Family Lawyers Maiden Plate - 1522m

08 May 2024 - 1:20PM

Track Rating: Soft 5, Weather: Fine, Rail Position: +7m 800m-400m, +6m Remainder

| Section                | Overall                  | L1400                    | L1200                    | L1000                    | L800                     | L600                     | L400                     | L200                     |
|------------------------|--------------------------|--------------------------|--------------------------|--------------------------|--------------------------|--------------------------|--------------------------|--------------------------|
| Section Times          | 1:34.28 [3]<br>(0:10.14) | 1:24.14 [6]<br>(0:11.32) | 1:12.82 [8]<br>(0:11.74) | 1:01.08 [8]<br>(0:12.13) | 0:48.95 [8]<br>(0:12.24) | 0:36.71 [8]<br>(0:11.89) | 0:24.82 [5]<br>(0:12.18) | 0:12.64 [4]<br>(0:12.64) |
| Average Speed [km/h]   | 43.1                     | 64.2                     | 61.3                     | 60.2                     | 60.0                     | 61.4                     | 59.6                     | 57.2                     |
| Top Speed [km/h]       | 63.9                     | 65.9                     | 62.2                     | 60.9                     | 61.7                     | 61.9                     | 60.4                     | 59.2                     |
| Avg. Dist. to Rail [m] | 7.9                      | 3.7                      | 2.5                      | 3.5                      | 3.3                      | 3.2                      | 5.4                      | 7.1                      |
| Avg. Stride Freq. [Hz] | 2.2                      | 2.3                      | 2.3                      | 2.2                      | 2.3                      | 2.3                      | 2.3                      | 2.3                      |
| Avg. Stride Length [m] | 5.7                      | 7.6                      | 7.4                      | 7.5                      | 7.3                      | 7.3                      | 7.1                      | 6.9                      |

Report Created: Wed 08 May 2024 14:15:52 GMT+10 (Note: Timing is based on positional data)

[ ] Ranking at each section and finish

-:--- No data available at this section

NA No data available