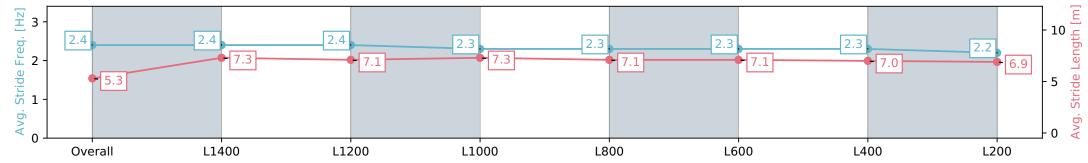

#### Track Rating: Soft 5, Weather: Fine, Rail Position: +7m 800m-400m, +6m Remainder

| Section                | Overall                  | L1400                    | L1200                    | L1000                    | L800                     | L600                     | L400                     | L200                     |
|------------------------|--------------------------|--------------------------|--------------------------|--------------------------|--------------------------|--------------------------|--------------------------|--------------------------|
| Section Times          | 1:34.90 [6]<br>(0:09.96) | 1:24.94 [3]<br>(0:11.30) | 1:13.64 [4]<br>(0:11.68) | 1:01.96 [5]<br>(0:12.10) | 0:49.86 [6]<br>(0:12.24) | 0:37.62 [3]<br>(0:12.07) | 0:25.55 [3]<br>(0:12.41) | 0:13.14 [5]<br>(0:13.14) |
| Average Speed [km/h]   | 44.2                     | 63.9                     | 61.8                     | 60.1                     | 58.3                     | 59.0                     | 58.1                     | 55.1                     |
| Top Speed [km/h]       | 62.6                     | 65.1                     | 63.3                     | 61.2                     | 58.9                     | 61.2                     | 59.5                     | 56.5                     |
| Avg. Dist. to Rail [m] | 4.7                      | 2.6                      | 4.1                      | 4.6                      | 2.3                      | 1.9                      | 0.5                      | 1.5                      |
| Avg. Stride Freq. [Hz] | 2.4                      | 2.4                      | 2.4                      | 2.3                      | 2.3                      | 2.3                      | 2.3                      | 2.2                      |
| Avg. Stride Length [m] | 5.3                      | 7.3                      | 7.1                      | 7.3                      | 7.1                      | 7.1                      | 7.0                      | 6.9                      |