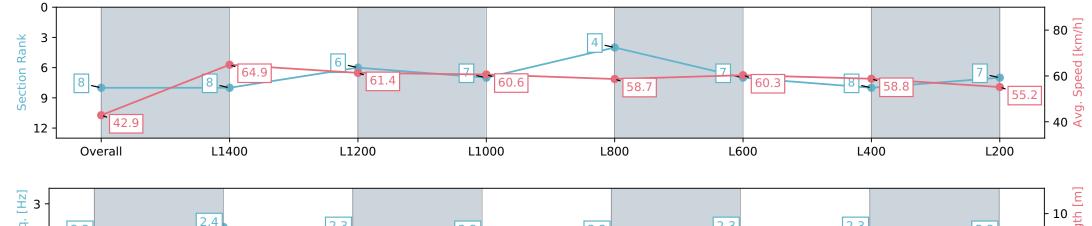

# Horse/Jockey Name MAHENO/Dom Tourneur Finish Rank 8 Fastest Section Time (Section) 0:10.24 (Overall) Top Speed [km/h] (Section) 66.5 (L1400) Race State Finished

### **Gawler SA - Professional**

## Race 3: Jordan & Fowler Family Lawyers Maiden Plate - 1522m

08 May 2024 - 1:20PM

| Section                | Overall                  | L1400                    | L1200                    | L1000                    | L800                     | L600                     | L400                     | L200                     |
|------------------------|--------------------------|--------------------------|--------------------------|--------------------------|--------------------------|--------------------------|--------------------------|--------------------------|
| Section Times          | 1:35.06 [8]<br>(0:10.24) | 1:24.82 [8]<br>(0:11.10) | 1:13.72 [6]<br>(0:11.70) | 1:02.02 [7]<br>(0:11.92) | 0:50.10 [4]<br>(0:12.56) | 0:37.54 [7]<br>(0:12.12) | 0:25.42 [8]<br>(0:12.26) | 0:13.16 [7]<br>(0:13.16) |
| Average Speed [km/h]   | 42.9                     | 64.9                     | 61.4                     | 60.6                     | 58.7                     | 60.3                     | 58.8                     | 55.2                     |
| Top Speed [km/h]       | 62.9                     | 66.5                     | 64.7                     | 61.7                     | 60.8                     | 61.0                     | 60.2                     | 58.9                     |
| Avg. Dist. to Rail [m] | 1.6                      | 0.8                      | 0.3                      | 0.7                      | 3.5                      | 3.2                      | 2.0                      | 3.0                      |
| Avg. Stride Freq. [Hz] | 2.2                      | 2.4                      | 2.3                      | 2.2                      | 2.2                      | 2.3                      | 2.3                      | 2.2                      |
| Avg. Stride Length [m] | 5.5                      | 7.5                      | 7.4                      | 7.5                      | 7.4                      | 7.4                      | 7.2                      | 6.8                      |

Report Created: Wed 08 May 2024 14:16:08 GMT+10 (Note: Timing is based on positional data)

[] Ranking at each section and finish

-:--- No data available at this section

NA No data available