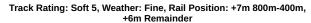

# Horse/Jockey Name MAHENO/Dom Tourneur Finish Rank 8 Fastest Section Time (Section) 0:10.24 (Overall) Top Speed [km/h] (Section) 66.5 (L1400) Race State Finished

### **Gawler SA - Professional**

## Race 3: Jordan & Fowler Family Lawyers Maiden Plate - 1522m

08 May 2024 - 1:20PM

| Section                | Overall                  | L1400                    | L1200                    | L1000                    | L800                     | L600                     | L400                     | L200                     |
|------------------------|--------------------------|--------------------------|--------------------------|--------------------------|--------------------------|--------------------------|--------------------------|--------------------------|
| Section Times          | 1:35.06 [8]<br>(0:10.24) | 1:24.82 [8]<br>(0:11.10) | 1:13.72 [6]<br>(0:11.70) | 1:02.02 [7]<br>(0:11.92) | 0:50.10 [4]<br>(0:12.56) | 0:37.54 [7]<br>(0:12.12) | 0:25.42 [8]<br>(0:12.26) | 0:13.16 [7]<br>(0:13.16) |
| Average Speed [km/h]   | 42.9                     | 64.9                     | 61.4                     | 60.6                     | 58.7                     | 60.3                     | 58.8                     | 55.2                     |
| Top Speed [km/h]       | 62.9                     | 66.5                     | 64.7                     | 61.7                     | 60.8                     | 61.0                     | 60.2                     | 58.9                     |
| Avg. Dist. to Rail [m] | 1.6                      | 0.8                      | 0.3                      | 0.7                      | 3.5                      | 3.2                      | 2.0                      | 3.0                      |
| Avg. Stride Freq. [Hz] | 2.2                      | 2.4                      | 2.3                      | 2.2                      | 2.2                      | 2.3                      | 2.3                      | 2.2                      |
| Avg. Stride Length [m] | 5.5                      | 7.5                      | 7.4                      | 7.5                      | 7.4                      | 7.4                      | 7.2                      | 6.8                      |

Report Created: Wed 08 May 2024 14:16:08 GMT+10 (Note: Timing is based on positional data)

[] Ranking at each section and finish

-:--- No data available at this section

NA No data available