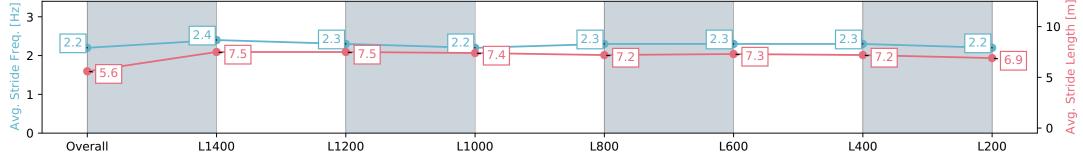

# Horse/Jockey Name SAVETHEBESTTILLAST/Lachlan Neindorf Finish Rank 4 Fastest Section Time (Section) 0:10.17 (Overall) Top Speed [km/h] (Section) 64.9 (L1400)

**Finished** 

### Gawler SA - Professional

## Race 3: Jordan & Fowler Family Lawyers Maiden Plate - 1522m

08 May 2024 - 1:20PM

Track Rating: Soft 5, Weather: Fine, Rail Position: +7m 800m-400m, +6m Remainder

| Section                | Overall                  | L1400                    | L1200                    | L1000                    | L800                     | L600                     | L400                     | L200                     |
|------------------------|--------------------------|--------------------------|--------------------------|--------------------------|--------------------------|--------------------------|--------------------------|--------------------------|
| Section Times          | 1:34.58 [4]<br>(0:10.17) | 1:24.41 [7]<br>(0:11.23) | 1:13.18 [7]<br>(0:11.60) | 1:01.58 [6]<br>(0:12.11) | 0:49.47 [7]<br>(0:12.34) | 0:37.13 [5]<br>(0:11.99) | 0:25.14 [4]<br>(0:12.14) | 0:13.00 [3]<br>(0:13.00) |
| Average Speed [km/h]   | 43.1                     | 64.0                     | 62.2                     | 59.8                     | 59.3                     | 60.7                     | 59.8                     | 55.6                     |
| Top Speed [km/h]       | 62.2                     | 64.9                     | 64.4                     | 61.6                     | 60.5                     | 61.4                     | 60.8                     | 59.0                     |
| Avg. Dist. to Rail [m] | 2.8                      | 0.8                      | 0.3                      | 1.9                      | 2.6                      | 2.6                      | 4.3                      | 5.2                      |
| Avg. Stride Freq. [Hz] | 2.2                      | 2.4                      | 2.3                      | 2.2                      | 2.3                      | 2.3                      | 2.3                      | 2.2                      |
| Avg. Stride Length [m] | 5.6                      | 7.5                      | 7.5                      | 7.4                      | 7.2                      | 7.3                      | 7.2                      | 6.9                      |

Report Created: Wed 08 May 2024 14:15:55 GMT+10 (Note: Timing is based on positional data)

[] Ranking at each section and finish

-:--.- No data available at this section

NA No data available