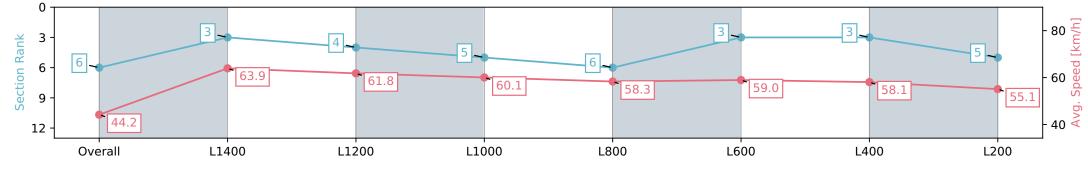

#### Track Rating: Soft 5, Weather: Fine, Rail Position: +7m 800m-400m, +6m Remainder

| Section                | Overall                  | L1400                    | L1200                    | L1000                    | L800                     | L600                     | L400                     | L200                     |
|------------------------|--------------------------|--------------------------|--------------------------|--------------------------|--------------------------|--------------------------|--------------------------|--------------------------|
| Section Times          | 1:34.90 [6]<br>(0:09.96) | 1:24.94 [3]<br>(0:11.30) | 1:13.64 [4]<br>(0:11.68) | 1:01.96 [5]<br>(0:12.10) | 0:49.86 [6]<br>(0:12.24) | 0:37.62 [3]<br>(0:12.07) | 0:25.55 [3]<br>(0:12.41) | 0:13.14 [5]<br>(0:13.14) |
| Average Speed [km/h]   | 44.2                     | 63.9                     | 61.8                     | 60.1                     | 58.3                     | 59.0                     | 58.1                     | 55.1                     |
| Top Speed [km/h]       | 62.6                     | 65.1                     | 63.3                     | 61.2                     | 58.9                     | 61.2                     | 59.5                     | 56.5                     |
| Avg. Dist. to Rail [m] | 4.7                      | 2.6                      | 4.1                      | 4.6                      | 2.3                      | 1.9                      | 0.5                      | 1.5                      |
| Avg. Stride Freq. [Hz] | 2.4                      | 2.4                      | 2.4                      | 2.3                      | 2.3                      | 2.3                      | 2.3                      | 2.2                      |
| Avg. Stride Length [m] | 5.3                      | 7.3                      | 7.1                      | 7.3                      | 7.1                      | 7.1                      | 7.0                      | 6.9                      |