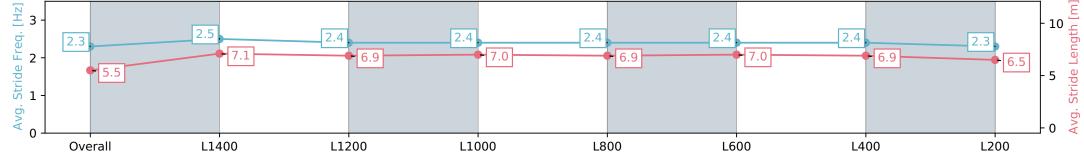

## Race 3: Jordan & Fowler Family Lawyers Maiden Plate - 1522m

08 May 2024 - 1:20PM

Track Rating: Soft 5, Weather: Fine, Rail Position: +7m 800m-400m, +6m Remainder

| Section                | Overall                  | L1400                    | L1200                    | L1000                    | L800                     | L600                     | L400                     | L200                     |
|------------------------|--------------------------|--------------------------|--------------------------|--------------------------|--------------------------|--------------------------|--------------------------|--------------------------|
| Section Times          | 1:34.97 [7]<br>(0:09.95) | 1:25.02 [2]<br>(0:11.21) | 1:13.81 [3]<br>(0:11.71) | 1:02.10 [4]<br>(0:12.11) | 0:49.99 [5]<br>(0:12.44) | 0:37.55 [4]<br>(0:12.18) | 0:25.37 [7]<br>(0:12.27) | 0:13.10 [6]<br>(0:13.10) |
| Average Speed [km/h]   | 44.4                     | 64.1                     | 61.4                     | 59.9                     | 58.5                     | 59.5                     | 58.9                     | 55.4                     |
| Top Speed [km/h]       | 63.3                     | 65.6                     | 63.0                     | 61.3                     | 59.5                     | 61.1                     | 60.9                     | 56.7                     |
| Avg. Dist. to Rail [m] | 1.0                      | 0.5                      | 0.5                      | 2.1                      | 1.7                      | 1.5                      | 2.4                      | 1.2                      |
| Avg. Stride Freq. [Hz] | 2.3                      | 2.5                      | 2.4                      | 2.4                      | 2.4                      | 2.4                      | 2.4                      | 2.3                      |
| Avg. Stride Length [m] | 5.5                      | 7.1                      | 6.9                      | 7.0                      | 6.9                      | 7.0                      | 6.9                      | 6.5                      |