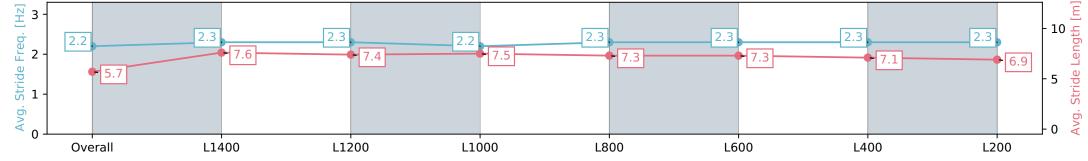

## Race 3: Jordan & Fowler Family Lawyers Maiden Plate - 1522m

08 May 2024 - 1:20PM

Track Rating: Soft 5, Weather: Fine, Rail Position: +7m 800m-400m, +6m Remainder

| Section                | Overall                  | L1400                    | L1200                    | L1000                    | L800                     | L600                     | L400                     | L200                     |
|------------------------|--------------------------|--------------------------|--------------------------|--------------------------|--------------------------|--------------------------|--------------------------|--------------------------|
| Section Times          | 1:34.28 [3]<br>(0:10.14) | 1:24.14 [6]<br>(0:11.32) | 1:12.82 [8]<br>(0:11.74) | 1:01.08 [8]<br>(0:12.13) | 0:48.95 [8]<br>(0:12.24) | 0:36.71 [8]<br>(0:11.89) | 0:24.82 [5]<br>(0:12.18) | 0:12.64 [4]<br>(0:12.64) |
| Average Speed [km/h]   | 43.1                     | 64.2                     | 61.3                     | 60.2                     | 60.0                     | 61.4                     | 59.6                     | 57.2                     |
| Top Speed [km/h]       | 63.9                     | 65.9                     | 62.2                     | 60.9                     | 61.7                     | 61.9                     | 60.4                     | 59.2                     |
| Avg. Dist. to Rail [m] | 7.9                      | 3.7                      | 2.5                      | 3.5                      | 3.3                      | 3.2                      | 5.4                      | 7.1                      |
| Avg. Stride Freq. [Hz] | 2.2                      | 2.3                      | 2.3                      | 2.2                      | 2.3                      | 2.3                      | 2.3                      | 2.3                      |
| Avg. Stride Length [m] | 5.7                      | 7.6                      | 7.4                      | 7.5                      | 7.3                      | 7.3                      | 7.1                      | 6.9                      |

Report Created: Wed 08 May 2024 14:15:52 GMT+10 (Note: Timing is based on positional data)

[ ] Ranking at each section and finish

-:--- No data available at this section

NA No data available