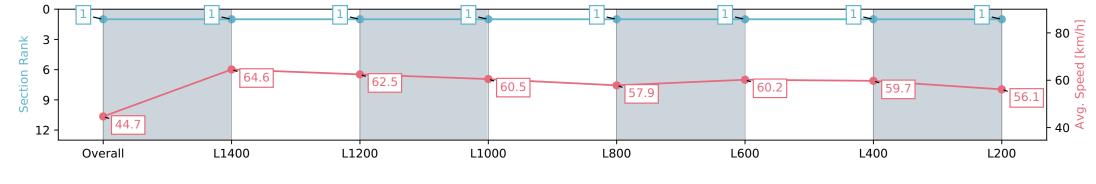

### THERMODYNAMIC/Jacob Opperman

0:09.80 (Overall)

**Finish Rank** 1

Horse/Jockey Name

**Fastest Section Time (Section)** 

Top Speed [km/h] (Section) 64.9 (L1400)

Race State **Finished** 

### Race 3: Jordan & Fowler Family Lawyers Maiden Plate -1522m

Track Rating: Soft 5, Weather: Fine, Rail Position: +7m 800m-400m, +6m Remainder

| Section                | Overall                  | L1400                    | L1200                    | L1000                    | L800                     | L600                     | L400                     | L200                     |
|------------------------|--------------------------|--------------------------|--------------------------|--------------------------|--------------------------|--------------------------|--------------------------|--------------------------|
| Section Times          | 1:34.08 [1]<br>(0:09.80) | 1:24.28 [1]<br>(0:11.19) | 1:13.09 [1]<br>(0:11.54) | 1:01.55 [1]<br>(0:11.96) | 0:49.59 [1]<br>(0:12.55) | 0:37.04 [1]<br>(0:12.01) | 0:25.03 [1]<br>(0:12.12) | 0:12.91 [1]<br>(0:12.91) |
| Average Speed [km/h]   | 44.7                     | 64.6                     | 62.5                     | 60.5                     | 57.9                     | 60.2                     | 59.7                     | 56.1                     |
| Top Speed [km/h]       | 63.6                     | 64.9                     | 63.9                     | 61.8                     | 59.3                     | 61.7                     | 61.7                     | 57.7                     |
| Avg. Dist. to Rail [m] | 5.4                      | 1.8                      | 1.1                      | 1.7                      | 1.5                      | 1.2                      | 1.3                      | 1.0                      |
| Avg. Stride Freq. [Hz] | 2.2                      | 2.3                      | 2.3                      | 2.2                      | 2.1                      | 2.2                      | 2.2                      | 2.2                      |
| Avg. Stride Length [m] | 6.0                      | 7.9                      | 7.7                      | 7.7                      | 7.5                      | 7.5                      | 7.4                      | 7.1                      |