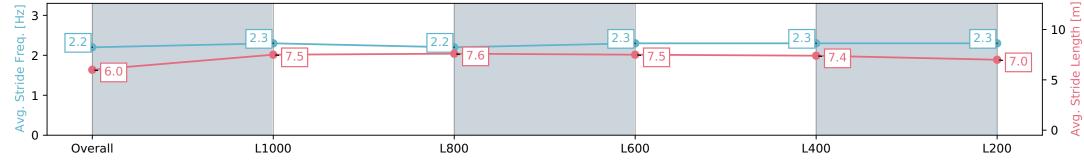

#### Race 2: Benefitness & Health Centre Maiden Plate - 1200m

08 May 2024 - 12:45PM

| Section                | Overall                  | L1000                    | L800                     | L600                     | L400                     | L200                     |
|------------------------|--------------------------|--------------------------|--------------------------|--------------------------|--------------------------|--------------------------|
| Section Times          | 1:14.39 [8]<br>(0:14.92) | 0:59.47 [8]<br>(0:11.63) | 0:47.84 [8]<br>(0:11.81) | 0:36.03 [7]<br>(0:11.86) | 0:24.17 [7]<br>(0:11.74) | 0:12.43 [8]<br>(0:12.43) |
| Average Speed [km/h]   | 48.3                     | 62.0                     | 60.8                     | 61.4                     | 62.0                     | 58.5                     |
| Top Speed [km/h]       | 62.4                     | 62.6                     | 61.9                     | 63.0                     | 63.2                     | 60.4                     |
| Avg. Dist. to Rail [m] | 4.3                      | 1.0                      | 0.7                      | 2.5                      | 7.7                      | 11.9                     |
| Avg. Stride Freq. [Hz] | 2.2                      | 2.3                      | 2.2                      | 2.3                      | 2.3                      | 2.3                      |
| Avg. Stride Length [m] | 6.0                      | 7.5                      | 7.6                      | 7.5                      | 7.4                      | 7.0                      |