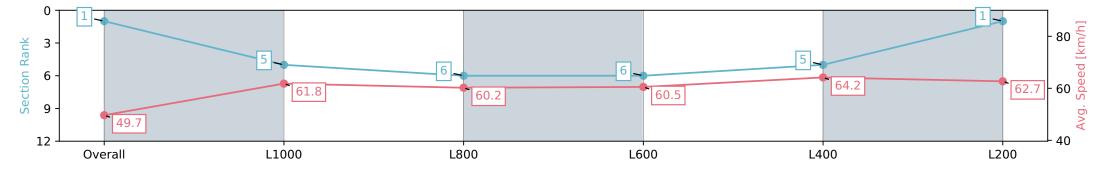

#### Horse/Jockey Name **COVERT WITNESS/Jason Holder Finish Rank**

1

0:11.26 (L400) 65.9 (L600)

**Finished** 

#### Race 2: Benefitness & Health Centre Maiden Plate - 1200m

08 May 2024 - 12:45PM

Track Rating: Soft 5, Weather: Fine, Rail Position: +7m 800m-400m, +6m Remainder

| Section                | Overall                  | L1000                    | L800                     | L600                     | L400                     | L200                     |
|------------------------|--------------------------|--------------------------|--------------------------|--------------------------|--------------------------|--------------------------|
| Section Times          | 1:12.98 [1]<br>(0:14.52) | 0:58.46 [5]<br>(0:11.71) | 0:46.75 [6]<br>(0:11.95) | 0:34.80 [6]<br>(0:11.95) | 0:22.85 [5]<br>(0:11.26) | 0:11.59 [1]<br>(0:11.59) |
| Average Speed [km/h]   | 49.7                     | 61.8                     | 60.2                     | 60.5                     | 64.2                     | 62.7                     |
| Top Speed [km/h]       | 62.7                     | 64.3                     | 62.7                     | 63.0                     | 65.9                     | 65.9                     |
| Avg. Dist. to Rail [m] | 1.1                      | 1.8                      | 0.4                      | 1.1                      | 3.3                      | 3.7                      |
| Avg. Stride Freq. [Hz] | 2.2                      | 2.4                      | 2.4                      | 2.3                      | 2.4                      | 2.4                      |
| Avg. Stride Length [m] | 6.1                      | 7.2                      | 7.1                      | 7.2                      | 7.3                      | 7.1                      |

Report Created: Wed 08 May 2024 14:02:10 GMT+10 (Note: Timing is based on positional data)

Ranking at each section and finish

No data available at this section

**Fastest Section Time (Section)** 

Top Speed [km/h] (Section)