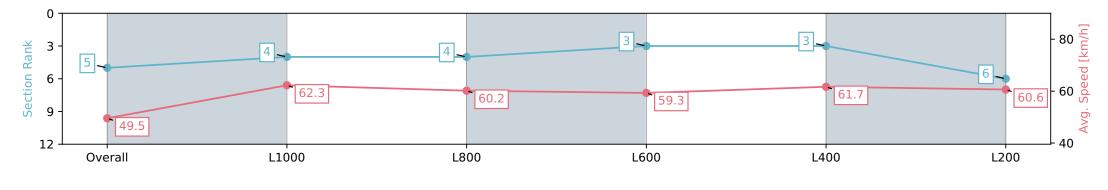

# Horse/Jockey Name GREAT CITY/Samuel Payne Finish Rank 5 Fastest Section Time (Section) 0:11.55 (L1000) Top Speed [km/h] (Section) 63.8 (Overall)

**Finished** 

#### Race 2: Benefitness & Health Centre Maiden Plate - 1200m

08 May 2024 - 12:45PM

| Section                | Overall                  | L1000                    | L800                     | L600                     | L400                     | L200                     |
|------------------------|--------------------------|--------------------------|--------------------------|--------------------------|--------------------------|--------------------------|
| Section Times          | 1:13.64 [5]<br>(0:14.51) | 0:59.13 [4]<br>(0:11.55) | 0:47.58 [4]<br>(0:11.80) | 0:35.78 [3]<br>(0:12.09) | 0:23.69 [3]<br>(0:11.75) | 0:11.94 [6]<br>(0:11.94) |
| Average Speed [km/h]   | 49.5                     | 62.3                     | 60.2                     | 59.3                     | 61.7                     | 60.6                     |
| Top Speed [km/h]       | 62.6                     | 63.8                     | 61.7                     | 60.6                     | 62.9                     | 62.9                     |
| Avg. Dist. to Rail [m] | 1.1                      | 0.6                      | 2.2                      | 0.6                      | 1.0                      | 2.9                      |
| Avg. Stride Freq. [Hz] | 2.4                      | 2.4                      | 2.3                      | 2.3                      | 2.3                      | 2.4                      |
| Avg. Stride Length [m] | 5.9                      | 7.2                      | 7.1                      | 7.3                      | 7.3                      | 7.1                      |

Report Created: Wed 08 May 2024 14:02:22 GMT+10 (Note: Timing is based on positional data)

[] Ranking at each section and finish

-:--.- No data available at this section

NA No data available