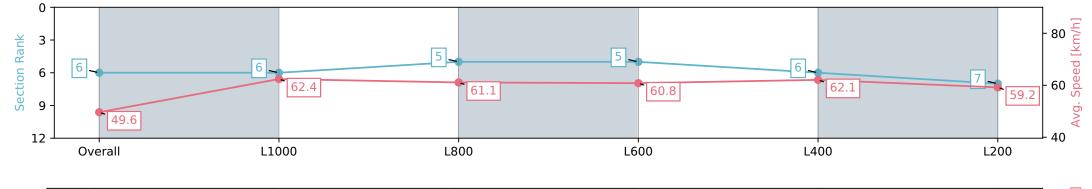

# Horse/Jockey Name OCHEROUS/Lachlan Neindorf Finish Rank 6 Fastest Section Time (Section) Top Speed [km/h] (Section) 63.0 (Overall)

**Finished** 

#### Race 2: Benefitness & Health Centre Maiden Plate - 1200m

08 May 2024 - 12:45PM

Track Rating: Soft 5, Weather: Fine, Rail Position: +7m 800m-400m, +6m Remainder

| Section                | Overall                  | L1000                    | L800                     | L600                     | L400                     | L200                     |
|------------------------|--------------------------|--------------------------|--------------------------|--------------------------|--------------------------|--------------------------|
| Section Times          | 1:14.12 [6]<br>(0:14.54) | 0:59.58 [6]<br>(0:11.64) | 0:47.94 [5]<br>(0:11.98) | 0:35.96 [5]<br>(0:12.01) | 0:23.95 [6]<br>(0:11.69) | 0:12.26 [7]<br>(0:12.26) |
| Average Speed [km/h]   | 49.6                     | 62.4                     | 61.1                     | 60.8                     | 62.1                     | 59.2                     |
| Top Speed [km/h]       | 62.4                     | 63.0                     | 62.1                     | 62.7                     | 62.9                     | 61.2                     |
| Avg. Dist. to Rail [m] | 4.2                      | 2.7                      | 2.4                      | 3.5                      | 5.6                      | 7.4                      |
| Avg. Stride Freq. [Hz] | 2.1                      | 2.2                      | 2.2                      | 2.2                      | 2.2                      | 2.2                      |
| Avg. Stride Length [m] | 6.4                      | 8.0                      | 7.8                      | 7.8                      | 7.8                      | 7.4                      |

Report Created: Wed 08 May 2024 14:02:25 GMT+10 (Note: Timing is based on positional data)

[] Ranking at each section and finish

-:--- No data available at this section

NA No data available