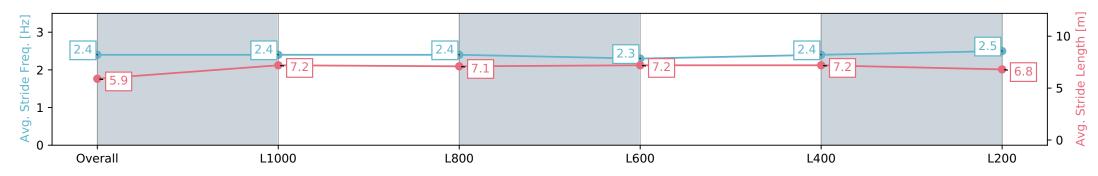

### Horse/Jockey Name FAIR LEGACY/Sairyn Fawke Finish Rank 2

65.3 (Overall)

Finished

#### Race 2: Benefitness & Health Centre Maiden Plate - 1200m

Track Rating: Soft 5, Weather: Fine, Rail Position: +7m 800m-400m, +6m Remainder

| Section                | Overall                  | L1000                    | L800                     | L600                     | L400                     | L200                     |
|------------------------|--------------------------|--------------------------|--------------------------|--------------------------|--------------------------|--------------------------|
| Section Times          | 1:13.20 [2]<br>(0:14.21) | 0:58.99 [1]<br>(0:11.47) | 0:47.52 [1]<br>(0:11.98) | 0:35.54 [1]<br>(0:12.11) | 0:23.43 [1]<br>(0:11.66) | 0:11.77 [2]<br>(0:11.77) |
| Average Speed [km/h]   | 50.7                     | 62.9                     | 60.2                     | 59.7                     | 62.1                     | 61.6                     |
| Top Speed [km/h]       | 64.0                     | 65.3                     | 60.8                     | 61.3                     | 62.7                     | 62.7                     |
| Avg. Dist. to Rail [m] | 6.2                      | 1.2                      | 0.4                      | 1.6                      | 1.2                      | 1.6                      |
| Avg. Stride Freq. [Hz] | 2.4                      | 2.4                      | 2.4                      | 2.3                      | 2.4                      | 2.5                      |
| Avg. Stride Length [m] | 5.9                      | 7.2                      | 7.1                      | 7.2                      | 7.2                      | 6.8                      |

Report Created: Wed 08 May 2024 14:02:13 GMT+10 (Note: Timing is based on positional data)

[] Ranking at each section and finish

-:--- No data available at this section

**Fastest Section Time (Section)** 