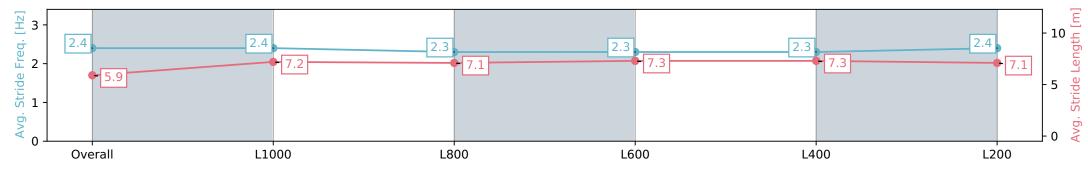

# Horse/Jockey Name GREAT CITY/Samuel Payne Finish Rank 5 Fastest Section Time (Section) 0:11.55 (L1000) Top Speed [km/h] (Section) 63.8 (Overall)

**Finished** 

#### Race 2: Benefitness & Health Centre Maiden Plate - 1200m

08 May 2024 - 12:45PM

| Section                | Overall                  | L1000                    | L800                     | L600                     | L400                     | L200                     |
|------------------------|--------------------------|--------------------------|--------------------------|--------------------------|--------------------------|--------------------------|
| Section Times          | 1:13.64 [5]<br>(0:14.51) | 0:59.13 [4]<br>(0:11.55) | 0:47.58 [4]<br>(0:11.80) | 0:35.78 [3]<br>(0:12.09) | 0:23.69 [3]<br>(0:11.75) | 0:11.94 [6]<br>(0:11.94) |
| Average Speed [km/h]   | 49.5                     | 62.3                     | 60.2                     | 59.3                     | 61.7                     | 60.6                     |
| Top Speed [km/h]       | 62.6                     | 63.8                     | 61.7                     | 60.6                     | 62.9                     | 62.9                     |
| Avg. Dist. to Rail [m] | 1.1                      | 0.6                      | 2.2                      | 0.6                      | 1.0                      | 2.9                      |
| Avg. Stride Freq. [Hz] | 2.4                      | 2.4                      | 2.3                      | 2.3                      | 2.3                      | 2.4                      |
| Avg. Stride Length [m] | 5.9                      | 7.2                      | 7.1                      | 7.3                      | 7.3                      | 7.1                      |

Report Created: Wed 08 May 2024 14:02:22 GMT+10 (Note: Timing is based on positional data)

[] Ranking at each section and finish

-:--.- No data available at this section

NA No data available