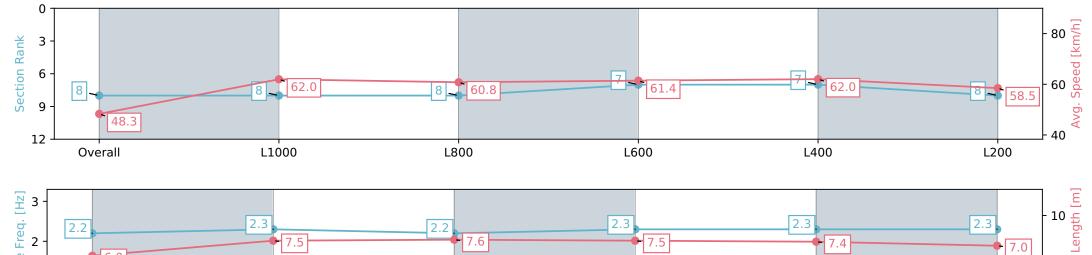

#### Horse/Jockey Name **ABSOLUTELY STOKED/Ben Price Finish Rank** 8 **Fastest Section Time (Section)** 0:11.63 (L1000) Top Speed [km/h] (Section)

63.2 (L600)

**Finished** 

#### Race 2: Benefitness & Health Centre Maiden Plate - 1200m

08 May 2024 - 12:45PM

| Section                | Overall                  | L1000                    | L800                     | L600                     | L400                     | L200                     |
|------------------------|--------------------------|--------------------------|--------------------------|--------------------------|--------------------------|--------------------------|
| Section Times          | 1:14.39 [8]<br>(0:14.92) | 0:59.47 [8]<br>(0:11.63) | 0:47.84 [8]<br>(0:11.81) | 0:36.03 [7]<br>(0:11.86) | 0:24.17 [7]<br>(0:11.74) | 0:12.43 [8]<br>(0:12.43) |
| Average Speed [km/h]   | 48.3                     | 62.0                     | 60.8                     | 61.4                     | 62.0                     | 58.5                     |
| Top Speed [km/h]       | 62.4                     | 62.6                     | 61.9                     | 63.0                     | 63.2                     | 60.4                     |
| Avg. Dist. to Rail [m] | 4.3                      | 1.0                      | 0.7                      | 2.5                      | 7.7                      | 11.9                     |
| Avg. Stride Freq. [Hz] | 2.2                      | 2.3                      | 2.2                      | 2.3                      | 2.3                      | 2.3                      |
| Avg. Stride Length [m] | 6.0                      | 7.5                      | 7.6                      | 7.5                      | 7.4                      | 7.0                      |

Report Created: Wed 08 May 2024 14:02:31 GMT+10 (Note: Timing is based on positional data)

Ranking at each section and finish

No data available at this section

No data available NA

Race State

Page 9/10