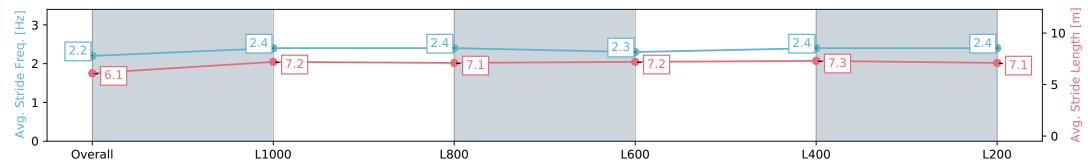

#### Horse/Jockey Name **COVERT WITNESS/Jason Holder Finish Rank**

1

0:11.26 (L400) 65.9 (L600)

**Finished** 

#### Race 2: Benefitness & Health Centre Maiden Plate - 1200m

08 May 2024 - 12:45PM

Track Rating: Soft 5, Weather: Fine, Rail Position: +7m 800m-400m, +6m Remainder

| Section                | Overall                  | L1000                    | L800                     | L600                     | L400                     | L200                     |
|------------------------|--------------------------|--------------------------|--------------------------|--------------------------|--------------------------|--------------------------|
| Section Times          | 1:12.98 [1]<br>(0:14.52) | 0:58.46 [5]<br>(0:11.71) | 0:46.75 [6]<br>(0:11.95) | 0:34.80 [6]<br>(0:11.95) | 0:22.85 [5]<br>(0:11.26) | 0:11.59 [1]<br>(0:11.59) |
| Average Speed [km/h]   | 49.7                     | 61.8                     | 60.2                     | 60.5                     | 64.2                     | 62.7                     |
| Top Speed [km/h]       | 62.7                     | 64.3                     | 62.7                     | 63.0                     | 65.9                     | 65.9                     |
| Avg. Dist. to Rail [m] | 1.1                      | 1.8                      | 0.4                      | 1.1                      | 3.3                      | 3.7                      |
| Avg. Stride Freq. [Hz] | 2.2                      | 2.4                      | 2.4                      | 2.3                      | 2.4                      | 2.4                      |
| Avg. Stride Length [m] | 6.1                      | 7.2                      | 7.1                      | 7.2                      | 7.3                      | 7.1                      |

Report Created: Wed 08 May 2024 14:02:10 GMT+10 (Note: Timing is based on positional data)

Ranking at each section and finish

No data available at this section

**Fastest Section Time (Section)** 

Top Speed [km/h] (Section)