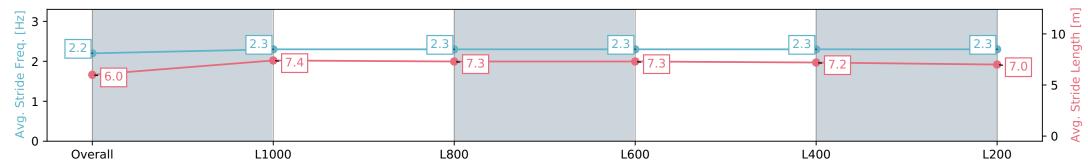

#### Race 2: Benefitness & Health Centre Maiden Plate - 1200m

08 May 2024 - 12:45PM

Track Rating: Soft 5, Weather: Fine, Rail Position: +7m 800m-400m, +6m Remainder

| Section                | Overall                  | L1000                    | L800                     | L600                     | L400                     | L200                     |
|------------------------|--------------------------|--------------------------|--------------------------|--------------------------|--------------------------|--------------------------|
| Section Times          | 1:15.32 [9]<br>(0:14.93) | 1:00.39 [9]<br>(0:11.74) | 0:48.65 [9]<br>(0:12.01) | 0:36.64 [9]<br>(0:12.05) | 0:24.59 [9]<br>(0:12.03) | 0:12.56 [9]<br>(0:12.56) |
| Average Speed [km/h]   | 48.1                     | 62.0                     | 59.8                     | 59.5                     | 60.3                     | 57.7                     |
| Top Speed [km/h]       | 62.2                     | 63.1                     | 60.4                     | 60.3                     | 61.3                     | 59.5                     |
| Avg. Dist. to Rail [m] | 6.5                      | 3.3                      | 1.4                      | 1.1                      | 2.7                      | 4.8                      |
| Avg. Stride Freq. [Hz] | 2.2                      | 2.3                      | 2.3                      | 2.3                      | 2.3                      | 2.3                      |
| Avg. Stride Length [m] | 6.0                      | 7.4                      | 7.3                      | 7.3                      | 7.2                      | 7.0                      |