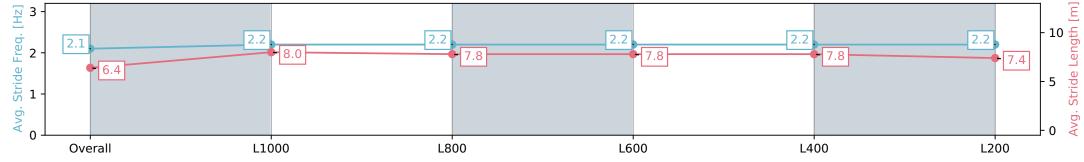

# Horse/Jockey Name OCHEROUS/Lachlan Neindorf Finish Rank 6 Fastest Section Time (Section) Top Speed [km/h] (Section) 63.0 (Overall)

**Finished** 

#### Race 2: Benefitness & Health Centre Maiden Plate - 1200m

08 May 2024 - 12:45PM

Track Rating: Soft 5, Weather: Fine, Rail Position: +7m 800m-400m, +6m Remainder

| Section                | Overall                  | L1000                    | L800                     | L600                     | L400                     | L200                     |
|------------------------|--------------------------|--------------------------|--------------------------|--------------------------|--------------------------|--------------------------|
| Section Times          | 1:14.12 [6]<br>(0:14.54) | 0:59.58 [6]<br>(0:11.64) | 0:47.94 [5]<br>(0:11.98) | 0:35.96 [5]<br>(0:12.01) | 0:23.95 [6]<br>(0:11.69) | 0:12.26 [7]<br>(0:12.26) |
| Average Speed [km/h]   | 49.6                     | 62.4                     | 61.1                     | 60.8                     | 62.1                     | 59.2                     |
| Top Speed [km/h]       | 62.4                     | 63.0                     | 62.1                     | 62.7                     | 62.9                     | 61.2                     |
| Avg. Dist. to Rail [m] | 4.2                      | 2.7                      | 2.4                      | 3.5                      | 5.6                      | 7.4                      |
| Avg. Stride Freq. [Hz] | 2.1                      | 2.2                      | 2.2                      | 2.2                      | 2.2                      | 2.2                      |
| Avg. Stride Length [m] | 6.4                      | 8.0                      | 7.8                      | 7.8                      | 7.8                      | 7.4                      |

Report Created: Wed 08 May 2024 14:02:25 GMT+10 (Note: Timing is based on positional data)

[] Ranking at each section and finish

-:--- No data available at this section

NA No data available