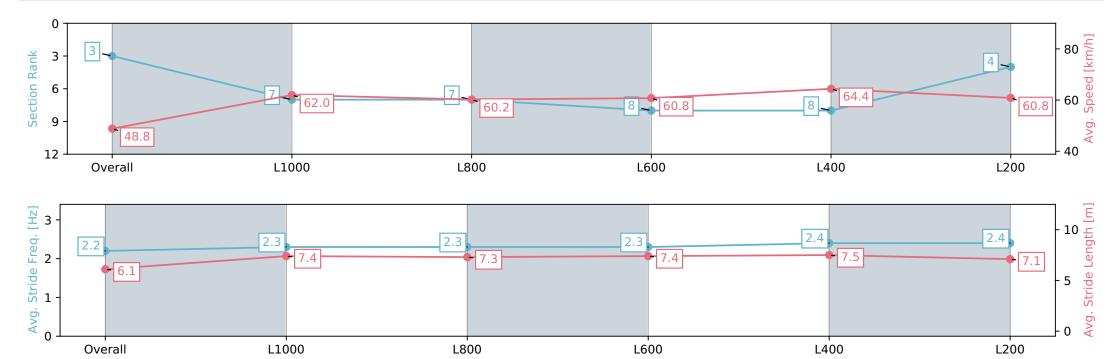

# Horse/Jockey Name LORD VALEN/Todd Pannell Finish Rank 3 Fastest Section Time (Section) Top Speed [km/h] (Section) 65.0 (L600)

**Finished** 

#### **Gawler SA - Professional**

#### Race 2: Benefitness & Health Centre Maiden Plate - 1200m

08 May 2024 - 12:45PM

Track Rating: Soft 5, Weather: Fine, Rail Position: +7m 800m-400m, +6m Remainder

| Section                | Overall                  | L1000                    | L800                     | L600                     | L400                     | L200                     |
|------------------------|--------------------------|--------------------------|--------------------------|--------------------------|--------------------------|--------------------------|
| Section Times          | 1:13.59 [3]<br>(0:14.77) | 0:58.82 [7]<br>(0:11.62) | 0:47.20 [7]<br>(0:12.02) | 0:35.18 [8]<br>(0:11.97) | 0:23.21 [8]<br>(0:11.28) | 0:11.92 [4]<br>(0:11.92) |
| Average Speed [km/h]   | 48.8                     | 62.0                     | 60.2                     | 60.8                     | 64.4                     | 60.8                     |
| Top Speed [km/h]       | 62.1                     | 63.1                     | 61.0                     | 63.0                     | 65.0                     | 64.1                     |
| Avg. Dist. to Rail [m] | 0.6                      | 0.6                      | 0.7                      | 2.6                      | 4.4                      | 4.9                      |
| Avg. Stride Freq. [Hz] | 2.2                      | 2.3                      | 2.3                      | 2.3                      | 2.4                      | 2.4                      |
| Avg. Stride Length [m] | 6.1                      | 7.4                      | 7.3                      | 7.4                      | 7.5                      | 7.1                      |

Report Created: Wed 08 May 2024 14:02:16 GMT+10 (Note: Timing is based on positional data)

[] Ranking at each section and finish

-:--.- No data available at this section

NA No data available