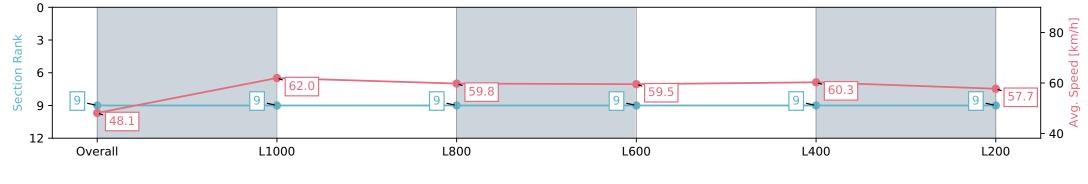

# Horse/Jockey Name SKY CANDY/Rochelle Milnes Finish Rank 9 Fastest Section Time (Section) 0:11.74 (L1000) Top Speed [km/h] (Section) 63.1 (Overall)

**Finished** 

#### Race 2: Benefitness & Health Centre Maiden Plate - 1200m

08 May 2024 - 12:45PM

Track Rating: Soft 5, Weather: Fine, Rail Position: +7m 800m-400m, +6m Remainder

| Section                | Overall                  | L1000                    | L800                     | L600                     | L400                     | L200                     |
|------------------------|--------------------------|--------------------------|--------------------------|--------------------------|--------------------------|--------------------------|
| Section Times          | 1:15.32 [9]<br>(0:14.93) | 1:00.39 [9]<br>(0:11.74) | 0:48.65 [9]<br>(0:12.01) | 0:36.64 [9]<br>(0:12.05) | 0:24.59 [9]<br>(0:12.03) | 0:12.56 [9]<br>(0:12.56) |
| Average Speed [km/h]   | 48.1                     | 62.0                     | 59.8                     | 59.5                     | 60.3                     | 57.7                     |
| Top Speed [km/h]       | 62.2                     | 63.1                     | 60.4                     | 60.3                     | 61.3                     | 59.5                     |
| Avg. Dist. to Rail [m] | 6.5                      | 3.3                      | 1.4                      | 1.1                      | 2.7                      | 4.8                      |
| Avg. Stride Freq. [Hz] | 2.2                      | 2.3                      | 2.3                      | 2.3                      | 2.3                      | 2.3                      |
| Avg. Stride Length [m] | 6.0                      | 7.4                      | 7.3                      | 7.3                      | 7.2                      | 7.0                      |

Report Created: Wed 08 May 2024 14:02:33 GMT+10 (Note: Timing is based on positional data)

[] Ranking at each section and finish

-:--.- No data available at this section

NA No data available