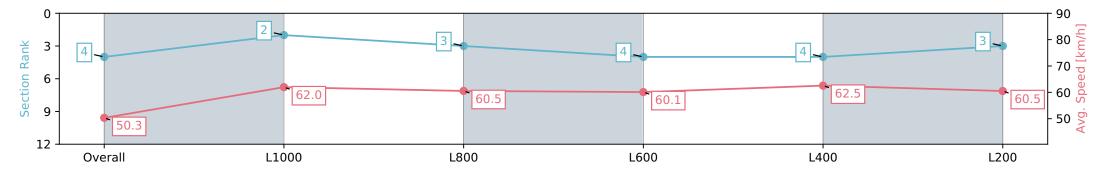

### Horse/Jockey Name SAINT MICHAEL/Margaret Collett Finish Rank 4

0:11.62 (L400)

63.5 (Overall)

**Finished** 

08 May 2024 - 12:45PM

Track Rating: Soft 5, Weather: Fine, Rail Position: +7m 800m-400m, +6m Remainder

**Gawler SA - Professional** 

| Section                | Overall                  | L1000                    | L800                     | L600                     | L400                     | L200                     |
|------------------------|--------------------------|--------------------------|--------------------------|--------------------------|--------------------------|--------------------------|
| Section Times          | 1:13.59 [4]<br>(0:14.31) | 0:59.28 [2]<br>(0:11.65) | 0:47.63 [3]<br>(0:11.96) | 0:35.67 [4]<br>(0:12.05) | 0:23.62 [4]<br>(0:11.62) | 0:12.00 [3]<br>(0:12.00) |
| Average Speed [km/h]   | 50.3                     | 62.0                     | 60.5                     | 60.1                     | 62.5                     | 60.5                     |
| Top Speed [km/h]       | 63.5                     | 62.7                     | 62.0                     | 61.6                     | 63.3                     | 62.0                     |
| Avg. Dist. to Rail [m] | 3.0                      | 1.9                      | 0.6                      | 1.7                      | 3.9                      | 6.3                      |
| Avg. Stride Freq. [Hz] | 2.3                      | 2.4                      | 2.3                      | 2.3                      | 2.4                      | 2.4                      |
| Avg. Stride Length [m] | 6.0                      | 7.3                      | 7.2                      | 7.3                      | 7.3                      | 7.0                      |

Report Created: Wed 08 May 2024 14:02:19 GMT+10 (Note: Timing is based on positional data)

[] Ranking at each section and finish

-:--- No data available at this section

**Fastest Section Time (Section)** 