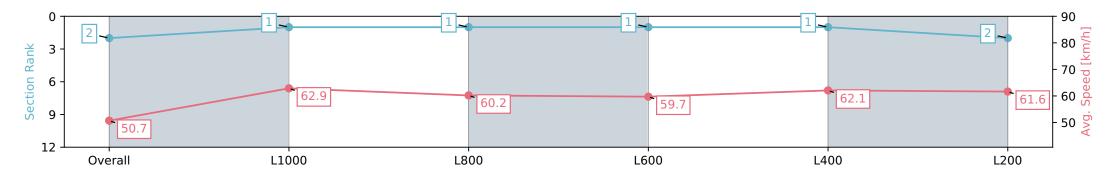

### Horse/Jockey Name FAIR LEGACY/Sairyn Fawke Finish Rank 2

65.3 (Overall)

Finished

#### Race 2: Benefitness & Health Centre Maiden Plate - 1200m

Track Rating: Soft 5, Weather: Fine, Rail Position: +7m 800m-400m, +6m Remainder

| Section                | Overall                  | L1000                    | L800                     | L600                     | L400                     | L200                     |
|------------------------|--------------------------|--------------------------|--------------------------|--------------------------|--------------------------|--------------------------|
| Section Times          | 1:13.20 [2]<br>(0:14.21) | 0:58.99 [1]<br>(0:11.47) | 0:47.52 [1]<br>(0:11.98) | 0:35.54 [1]<br>(0:12.11) | 0:23.43 [1]<br>(0:11.66) | 0:11.77 [2]<br>(0:11.77) |
| Average Speed [km/h]   | 50.7                     | 62.9                     | 60.2                     | 59.7                     | 62.1                     | 61.6                     |
| Top Speed [km/h]       | 64.0                     | 65.3                     | 60.8                     | 61.3                     | 62.7                     | 62.7                     |
| Avg. Dist. to Rail [m] | 6.2                      | 1.2                      | 0.4                      | 1.6                      | 1.2                      | 1.6                      |
| Avg. Stride Freq. [Hz] | 2.4                      | 2.4                      | 2.4                      | 2.3                      | 2.4                      | 2.5                      |
| Avg. Stride Length [m] | 5.9                      | 7.2                      | 7.1                      | 7.2                      | 7.2                      | 6.8                      |

Report Created: Wed 08 May 2024 14:02:13 GMT+10 (Note: Timing is based on positional data)

[] Ranking at each section and finish

-:--- No data available at this section

**Fastest Section Time (Section)** 