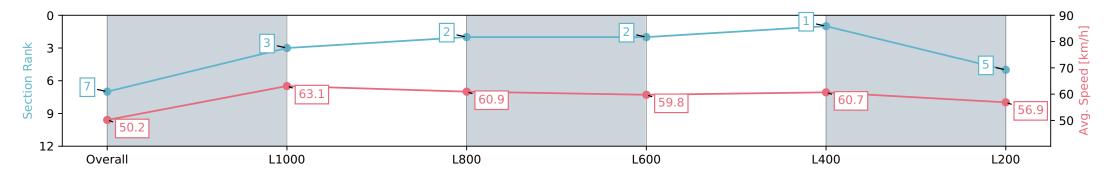

#### Horse/Jockey Name **MARGIN OF ERROR/Anna Jordsjo Finish Rank**

7

0:11.45 (L1000)

64.5 (Overall)

#### **Gawler SA - Professional**

#### Race 2: Benefitness & Health Centre Maiden Plate - 1200m

08 May 2024 - 12:45PM

| Section                | Overall                  | L1000                    | L800                     | L600                     | L400                     | L200                     |
|------------------------|--------------------------|--------------------------|--------------------------|--------------------------|--------------------------|--------------------------|
| Section Times          | 1:14.38 [7]<br>(0:14.36) | 1:00.02 [3]<br>(0:11.45) | 0:48.57 [2]<br>(0:11.86) | 0:36.71 [2]<br>(0:12.10) | 0:24.61 [1]<br>(0:11.91) | 0:12.70 [5]<br>(0:12.70) |
| Average Speed [km/h]   | 50.2                     | 63.1                     | 60.9                     | 59.8                     | 60.7                     | 56.9                     |
| Top Speed [km/h]       | 62.8                     | 64.5                     | 62.9                     | 60.8                     | 61.1                     | 60.1                     |
| Avg. Dist. to Rail [m] | 3.1                      | 2.1                      | 0.5                      | 1.0                      | 1.9                      | 3.0                      |
| Avg. Stride Freq. [Hz] | 2.2                      | 2.3                      | 2.2                      | 2.2                      | 2.2                      | 2.2                      |
| Avg. Stride Length [m] | 6.3                      | 7.7                      | 7.5                      | 7.5                      | 7.5                      | 7.2                      |

Report Created: Wed 08 May 2024 14:02:28 GMT+10 (Note: Timing is based on positional data)

Ranking at each section and finish

No data available at this section

**Fastest Section Time (Section)** 

Top Speed [km/h] (Section)