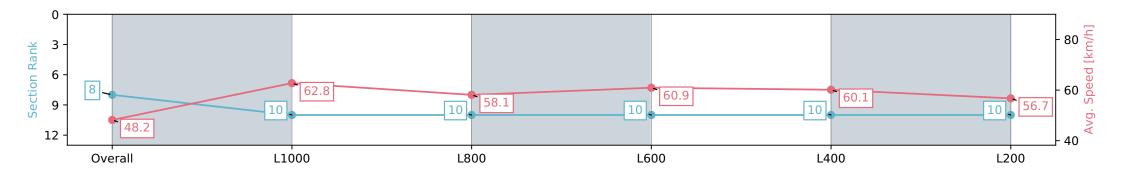

#### Horse/Jockey Name STACK OUR REWARD/Jessica Eaton

Finish Rank 8
Fastest Section Time (Section) 0:12

Top Speed [km/h] (Section)

Race State

0:11.39 (L1000) 63.9 (Overall)

Finished

#### Gawler SA - Professional

#### Race 3: We Will Remember Them Maiden Plate - 1200m

| Section                | Overall                  | L1000                     | L800                      | L600                      | L400                      | L200                      |
|------------------------|--------------------------|---------------------------|---------------------------|---------------------------|---------------------------|---------------------------|
| Section Times          | 1:14.73 [8]<br>(0:14.94) | 0:59.79 [10]<br>(0:11.39) | 0:48.40 [10]<br>(0:11.93) | 0:36.47 [10]<br>(0:11.76) | 0:24.71 [10]<br>(0:12.00) | 0:12.71 [10]<br>(0:12.71) |
| Average Speed [km/h]   | 48.2                     | 62.8                      | 58.1                      | 60.9                      | 60.1                      | 56.7                      |
| Top Speed [km/h]       | 63.6                     | 63.9                      | 61.1                      | 61.5                      | 61.4                      | 58.5                      |
| Avg. Dist. to Rail [m] | 2.2                      | 2.4                       | 5.0                       | 1.7                       | 1.7                       | 3.1                       |
| Avg. Stride Freq. [Hz] | 2.3                      | 2.3                       | 2.3                       | 2.3                       | 2.3                       | 2.3                       |
| Avg. Stride Length [m] | 6.0                      | 7.6                       | 7.1                       | 7.3                       | 7.2                       | 6.9                       |

Report Created: Thu 25 April 2024 15:11:25 GMT+10 (Note: Timing is based on positional data)

[] Ranking at each section and finish

-:--.- No data available at this section