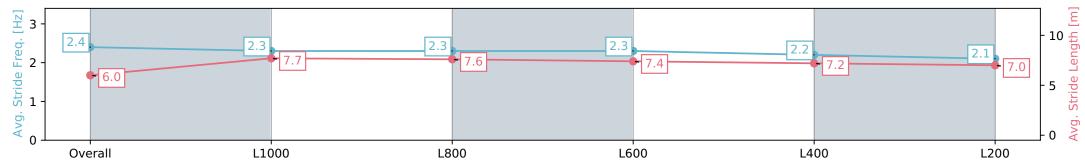

### Horse/Jockey Name GREAT CITY/Samuel Payne Finish Rank 10 Fastest Section Time (Section) 0:11.05 (L1000)

66.6 (Overall)

**Finished** 

#### Race 3: We Will Remember Them Maiden Plate - 1200m

25 April 2024 - 1:53PM

Track Rating: Soft 5, Weather: Overcast, Rail Position: +4m Entire, Sectional 608m

| Section                | Overall                   | L1000                    | L800                     | L600                     | L400                     | L200                     |
|------------------------|---------------------------|--------------------------|--------------------------|--------------------------|--------------------------|--------------------------|
| Section Times          | 1:14.82 [10]<br>(0:14.49) | 1:00.33 [6]<br>(0:11.05) | 0:49.28 [2]<br>(0:11.54) | 0:37.74 [2]<br>(0:11.94) | 0:25.80 [3]<br>(0:12.34) | 0:13.46 [7]<br>(0:13.46) |
| Average Speed [km/h]   | 49.7                      | 64.9                     | 61.1                     | 59.9                     | 58.3                     | 53.5                     |
| Top Speed [km/h]       | 66.1                      | 66.6                     | 63.1                     | 61.1                     | 59.9                     | 56.4                     |
| Avg. Dist. to Rail [m] | 4.4                       | 1.5                      | 3.0                      | 1.5                      | 0.8                      | 0.4                      |
| Avg. Stride Freq. [Hz] | 2.5                       | 2.4                      | 2.4                      | 2.3                      | 2.3                      | 2.2                      |
| Avg. Stride Length [m] | 5.6                       | 7.3                      | 7.2                      | 7.1                      | 7.0                      | 6.6                      |

Report Created: Thu 25 April 2024 15:11:30 GMT+10 (Note: Timing is based on positional data)

[] Ranking at each section and finish

-:--- No data available at this section

Top Speed [km/h] (Section)

Race State