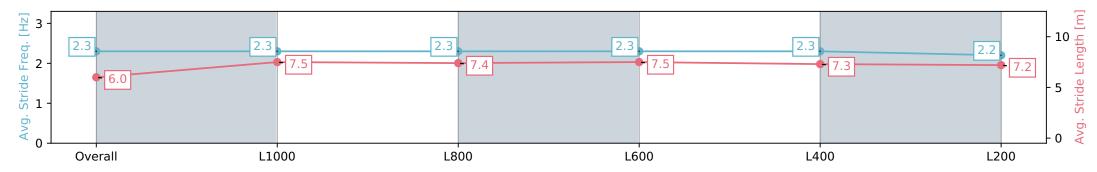

# Horse/Jockey Name DARK HELMET/Kayla Crowther Finish Rank 6 Fastest Section Time (Section) 0:11.54 (L1000) Top Speed [km/h] (Section) 64.3 (Overall)

**Finished** 

#### Race 3: We Will Remember Them Maiden Plate - 1200m

25 April 2024 - 1:53PM

Track Rating: Soft 5, Weather: Overcast, Rail Position: +4m Entire, Sectional 608m

| Section                | Overall                  | L1000                    | L800                     | L600                     | L400                     | L200                     |
|------------------------|--------------------------|--------------------------|--------------------------|--------------------------|--------------------------|--------------------------|
| Section Times          | 1:14.18 [6]<br>(0:14.42) | 0:59.76 [5]<br>(0:11.54) | 0:48.22 [8]<br>(0:11.78) | 0:36.44 [9]<br>(0:11.66) | 0:24.78 [9]<br>(0:12.12) | 0:12.66 [9]<br>(0:12.66) |
| Average Speed [km/h]   | 49.9                     | 62.5                     | 60.8                     | 61.5                     | 59.8                     | 56.9                     |
| Top Speed [km/h]       | 64.3                     | 64.3                     | 62.3                     | 63.5                     | 60.1                     | 58.9                     |
| Avg. Dist. to Rail [m] | 4.2                      | 0.8                      | 1.1                      | 0.5                      | 2.5                      | 3.3                      |
| Avg. Stride Freq. [Hz] | 2.3                      | 2.3                      | 2.3                      | 2.3                      | 2.3                      | 2.2                      |
| Avg. Stride Length [m] | 6.0                      | 7.5                      | 7.4                      | 7.5                      | 7.3                      | 7.2                      |

Report Created: Thu 25 April 2024 15:11:19 GMT+10 (Note: Timing is based on positional data)

[] Ranking at each section and finish

-:--- No data available at this section

NA No data available

Race State