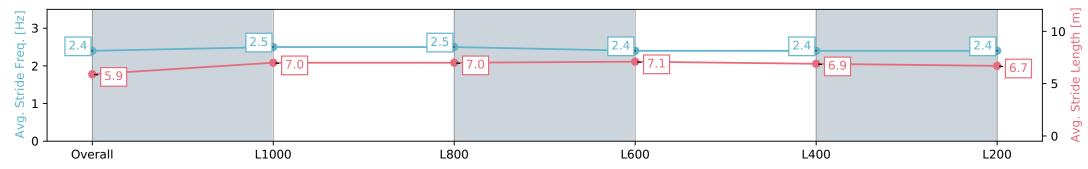

# Horse/Jockey Name THAVMA/Sophie Logan Finish Rank 3 Fastest Section Time (Section) 0:11.42 (L1000) Top Speed [km/h] (Section) 64.8 (Overall)

**Finished** 

#### Race 3: We Will Remember Them Maiden Plate - 1200m

25 April 2024 - 1:53PM

Track Rating: Soft 5, Weather: Overcast, Rail Position: +4m Entire, Sectional 608m

| Section                | Overall                  | L1000                    | L800                     | L600                     | L400                     | L200                     |
|------------------------|--------------------------|--------------------------|--------------------------|--------------------------|--------------------------|--------------------------|
| Section Times          | 1:13.81 [3]<br>(0:14.22) | 0:59.59 [2]<br>(0:11.42) | 0:48.17 [4]<br>(0:11.67) | 0:36.50 [4]<br>(0:11.86) | 0:24.64 [5]<br>(0:12.05) | 0:12.59 [3]<br>(0:12.59) |
| Average Speed [km/h]   | 50.6                     | 63.1                     | 61.5                     | 60.7                     | 60.0                     | 57.3                     |
| Top Speed [km/h]       | 64.8                     | 64.6                     | 62.3                     | 62.3                     | 60.8                     | 58.7                     |
| Avg. Dist. to Rail [m] | 2.1                      | 1.2                      | 0.9                      | 0.7                      | 2.8                      | 4.4                      |
| Avg. Stride Freq. [Hz] | 2.4                      | 2.5                      | 2.5                      | 2.4                      | 2.4                      | 2.4                      |
| Avg. Stride Length [m] | 5.9                      | 7.0                      | 7.0                      | 7.1                      | 6.9                      | 6.7                      |