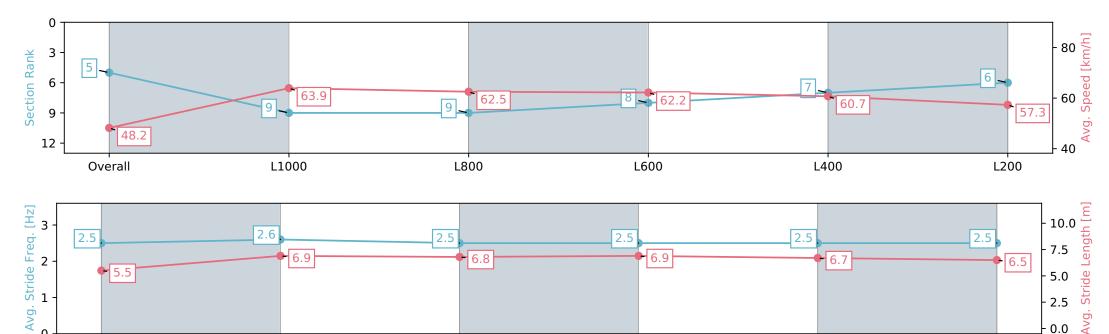

### Horse/Jockey Name PRIDE OF SHALAA/Jason Holder Finish Rank 5

0:11.28 (L1000)

64.8 (Overall)

**Finished** 

#### Race 3: We Will Remember Them Maiden Plate - 1200m

25 April 2024 - 1:53PM

**Gawler SA - Professional** 

Track Rating: Soft 5, Weather: Overcast, Rail Position: +4m Entire, Sectional 608m

L400

| Section                | Overall                  | L1000                    | L800                     | L600                     | L400                     | L200                     |
|------------------------|--------------------------|--------------------------|--------------------------|--------------------------|--------------------------|--------------------------|
| Section Times          | 1:13.89 [5]<br>(0:14.90) | 0:58.99 [9]<br>(0:11.28) | 0:47.70 [9]<br>(0:11.53) | 0:36.17 [8]<br>(0:11.62) | 0:24.55 [7]<br>(0:12.02) | 0:12.53 [6]<br>(0:12.53) |
| Average Speed [km/h]   | 48.2                     | 63.9                     | 62.5                     | 62.2                     | 60.7                     | 57.3                     |
| Top Speed [km/h]       | 64.8                     | 64.8                     | 63.1                     | 63.0                     | 62.0                     | 59.6                     |
| Avg. Dist. to Rail [m] | 4.7                      | 1.2                      | 0.5                      | 1.7                      | 6.0                      | 7.0                      |
| Avg. Stride Freq. [Hz] | 2.5                      | 2.6                      | 2.5                      | 2.5                      | 2.5                      | 2.5                      |
| Avg. Stride Length [m] | 5.5                      | 6.9                      | 6.8                      | 6.9                      | 6.7                      | 6.5                      |

L600

L800

Report Created: Thu 25 April 2024 15:11:16 GMT+10 (Note: Timing is based on positional data)

L1000

[] Ranking at each section and finish

-:--- No data available at this section

Overall

**Fastest Section Time (Section)** 