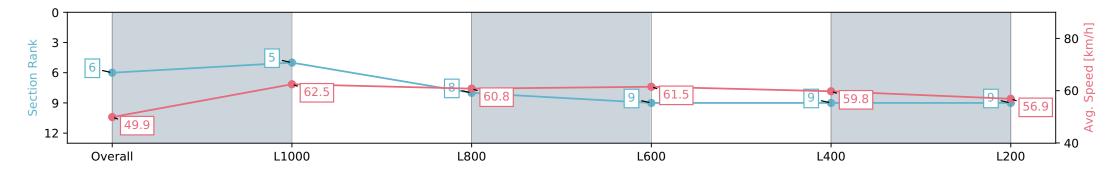

# Horse/Jockey Name DARK HELMET/Kayla Crowther Finish Rank 6 Fastest Section Time (Section) 0:11.54 (L1000) Top Speed [km/h] (Section) 64.3 (Overall)

**Finished** 

#### Race 3: We Will Remember Them Maiden Plate - 1200m

25 April 2024 - 1:53PM

Track Rating: Soft 5, Weather: Overcast, Rail Position: +4m Entire, Sectional 608m

| Section                | Overall                  | L1000                    | L800                     | L600                     | L400                     | L200                     |
|------------------------|--------------------------|--------------------------|--------------------------|--------------------------|--------------------------|--------------------------|
| Section Times          | 1:14.18 [6]<br>(0:14.42) | 0:59.76 [5]<br>(0:11.54) | 0:48.22 [8]<br>(0:11.78) | 0:36.44 [9]<br>(0:11.66) | 0:24.78 [9]<br>(0:12.12) | 0:12.66 [9]<br>(0:12.66) |
| Average Speed [km/h]   | 49.9                     | 62.5                     | 60.8                     | 61.5                     | 59.8                     | 56.9                     |
| Top Speed [km/h]       | 64.3                     | 64.3                     | 62.3                     | 63.5                     | 60.1                     | 58.9                     |
| Avg. Dist. to Rail [m] | 4.2                      | 0.8                      | 1.1                      | 0.5                      | 2.5                      | 3.3                      |
| Avg. Stride Freq. [Hz] | 2.3                      | 2.3                      | 2.3                      | 2.3                      | 2.3                      | 2.2                      |
| Avg. Stride Length [m] | 6.0                      | 7.5                      | 7.4                      | 7.5                      | 7.3                      | 7.2                      |

Report Created: Thu 25 April 2024 15:11:19 GMT+10 (Note: Timing is based on positional data)

[] Ranking at each section and finish

-:--- No data available at this section

NA No data available

Race State