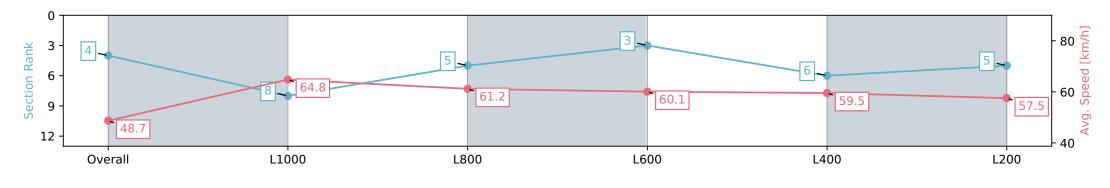

## Horse/Jockey Name SIX STARS/Jake Toeroek Finish Rank 4 Fastest Section Time (Section) 0:11.02 (L1000)

67.9 (Overall)

**Finished** 

#### Race 3: We Will Remember Them Maiden Plate - 1200m

25 April 2024 - 1:53PM

Track Rating: Soft 5, Weather: Overcast, Rail Position: +4m Entire, Sectional 608m

| Section                | Overall                  | L1000                    | L800                     | L600                     | L400                     | L200                     |
|------------------------|--------------------------|--------------------------|--------------------------|--------------------------|--------------------------|--------------------------|
| Section Times          | 1:13.85 [4]<br>(0:14.83) | 0:59.02 [8]<br>(0:11.02) | 0:48.00 [5]<br>(0:11.44) | 0:36.56 [3]<br>(0:11.91) | 0:24.65 [6]<br>(0:12.12) | 0:12.53 [5]<br>(0:12.53) |
| Average Speed [km/h]   | 48.7                     | 64.8                     | 61.2                     | 60.1                     | 59.5                     | 57.5                     |
| Top Speed [km/h]       | 67.9                     | 67.3                     | 62.6                     | 61.4                     | 61.1                     | 59.7                     |
| Avg. Dist. to Rail [m] | 5.1                      | 3.1                      | 4.4                      | 1.5                      | 2.4                      | 3.5                      |
| Avg. Stride Freq. [Hz] | 2.3                      | 2.3                      | 2.3                      | 2.3                      | 2.3                      | 2.3                      |
| Avg. Stride Length [m] | 5.8                      | 7.9                      | 7.5                      | 7.5                      | 7.3                      | 7.0                      |