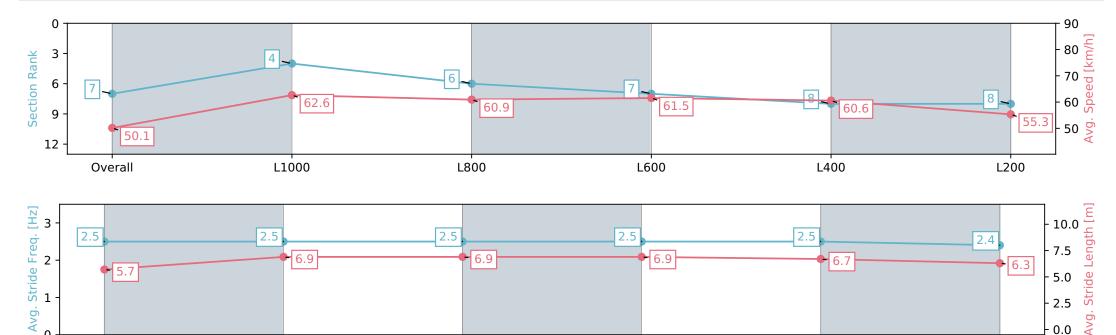

## Horse/Jockey Name SHAMPAS/Stacey Metcalfe Finish Rank 7 Fastest Section Time (Section) 0:11.50 (L1000) Top Speed [km/h] (Section) 64.9 (Overall)

**Finished** 

#### **Gawler SA - Professional**

#### Race 3: We Will Remember Them Maiden Plate - 1200m

25 April 2024 - 1:53PM

L400

| Section                | Overall                  | L1000                    | L800                     | L600                     | L400                     | L200                     |
|------------------------|--------------------------|--------------------------|--------------------------|--------------------------|--------------------------|--------------------------|
| Section Times          | 1:14.39 [7]<br>(0:14.40) | 0:59.99 [4]<br>(0:11.50) | 0:48.49 [6]<br>(0:11.75) | 0:36.74 [7]<br>(0:11.73) | 0:25.01 [8]<br>(0:12.00) | 0:13.01 [8]<br>(0:13.01) |
| Average Speed [km/h]   | 50.1                     | 62.6                     | 60.9                     | 61.5                     | 60.6                     | 55.3                     |
| Top Speed [km/h]       | 63.9                     | 64.9                     | 61.6                     | 62.7                     | 61.5                     | 58.9                     |
| Avg. Dist. to Rail [m] | 4.8                      | 0.9                      | 0.9                      | 1.2                      | 4.8                      | 6.3                      |
| Avg. Stride Freq. [Hz] | 2.5                      | 2.5                      | 2.5                      | 2.5                      | 2.5                      | 2.4                      |
| Avg. Stride Length [m] | 5.7                      | 6.9                      | 6.9                      | 6.9                      | 6.7                      | 6.3                      |

L600

L800

Report Created: Thu 25 April 2024 15:11:22 GMT+10 (Note: Timing is based on positional data)

L1000

[] Ranking at each section and finish

-:--.- No data available at this section

Overall

NA No data available

Race State

L200