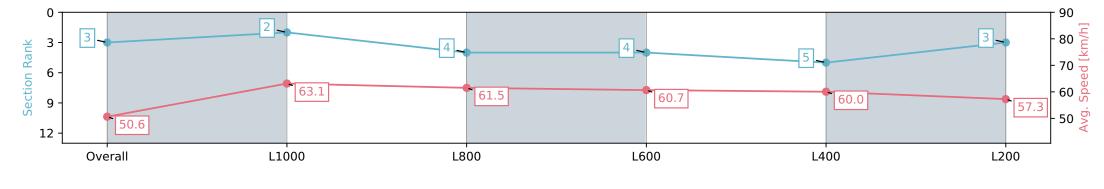

# Horse/Jockey Name THAVMA/Sophie Logan Finish Rank 3 Fastest Section Time (Section) 0:11.42 (L1000) Top Speed [km/h] (Section) 64.8 (Overall)

**Finished** 

#### Race 3: We Will Remember Them Maiden Plate - 1200m

25 April 2024 - 1:53PM

Track Rating: Soft 5, Weather: Overcast, Rail Position: +4m Entire, Sectional 608m

| Section                | Overall                  | L1000                    | L800                     | L600                     | L400                     | L200                     |
|------------------------|--------------------------|--------------------------|--------------------------|--------------------------|--------------------------|--------------------------|
| Section Times          | 1:13.81 [3]<br>(0:14.22) | 0:59.59 [2]<br>(0:11.42) | 0:48.17 [4]<br>(0:11.67) | 0:36.50 [4]<br>(0:11.86) | 0:24.64 [5]<br>(0:12.05) | 0:12.59 [3]<br>(0:12.59) |
| Average Speed [km/h]   | 50.6                     | 63.1                     | 61.5                     | 60.7                     | 60.0                     | 57.3                     |
| Top Speed [km/h]       | 64.8                     | 64.6                     | 62.3                     | 62.3                     | 60.8                     | 58.7                     |
| Avg. Dist. to Rail [m] | 2.1                      | 1.2                      | 0.9                      | 0.7                      | 2.8                      | 4.4                      |
| Avg. Stride Freq. [Hz] | 2.4                      | 2.5                      | 2.5                      | 2.4                      | 2.4                      | 2.4                      |
| Avg. Stride Length [m] | 5.9                      | 7.0                      | 7.0                      | 7.1                      | 6.9                      | 6.7                      |