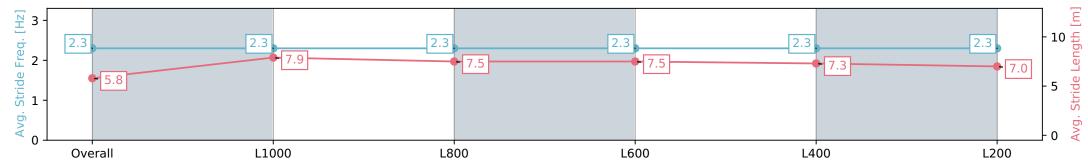

## Horse/Jockey Name SIX STARS/Jake Toeroek Finish Rank 4 Fastest Section Time (Section) 0:11.02 (L1000)

67.9 (Overall)

**Finished** 

#### Race 3: We Will Remember Them Maiden Plate - 1200m

25 April 2024 - 1:53PM

Track Rating: Soft 5, Weather: Overcast, Rail Position: +4m Entire, Sectional 608m

| Section                | Overall                  | L1000                    | L800                     | L600                     | L400                     | L200                     |
|------------------------|--------------------------|--------------------------|--------------------------|--------------------------|--------------------------|--------------------------|
| Section Times          | 1:13.85 [4]<br>(0:14.83) | 0:59.02 [8]<br>(0:11.02) | 0:48.00 [5]<br>(0:11.44) | 0:36.56 [3]<br>(0:11.91) | 0:24.65 [6]<br>(0:12.12) | 0:12.53 [5]<br>(0:12.53) |
| Average Speed [km/h]   | 48.7                     | 64.8                     | 61.2                     | 60.1                     | 59.5                     | 57.5                     |
| Top Speed [km/h]       | 67.9                     | 67.3                     | 62.6                     | 61.4                     | 61.1                     | 59.7                     |
| Avg. Dist. to Rail [m] | 5.1                      | 3.1                      | 4.4                      | 1.5                      | 2.4                      | 3.5                      |
| Avg. Stride Freq. [Hz] | 2.3                      | 2.3                      | 2.3                      | 2.3                      | 2.3                      | 2.3                      |
| Avg. Stride Length [m] | 5.8                      | 7.9                      | 7.5                      | 7.5                      | 7.3                      | 7.0                      |