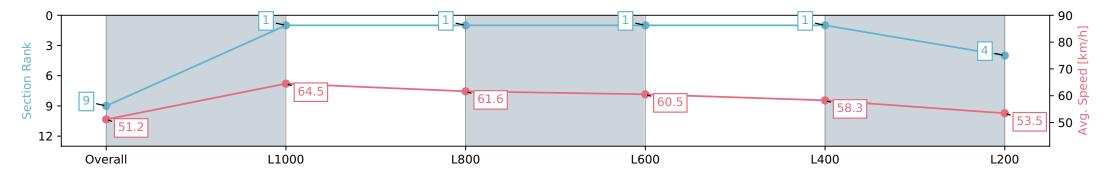

#### Horse/Jockey Name MIKKI TANGO/Alana Livesey **Finish Rank**

9

**Fastest Section Time (Section)** 0:11.22 (L1000)

Top Speed [km/h] (Section)

Race State

65.9 (Overall)

**Finished** 

#### Race 3: We Will Remember Them Maiden Plate - 1200m

25 April 2024 - 1:53PM

| Section                | Overall                  | L1000                    | L800                     | L600                     | L400                     | L200                     |
|------------------------|--------------------------|--------------------------|--------------------------|--------------------------|--------------------------|--------------------------|
| Section Times          | 1:14.74 [9]<br>(0:14.08) | 1:00.66 [1]<br>(0:11.22) | 0:49.44 [1]<br>(0:11.70) | 0:37.74 [1]<br>(0:11.91) | 0:25.83 [1]<br>(0:12.39) | 0:13.44 [4]<br>(0:13.44) |
| Average Speed [km/h]   | 51.2                     | 64.5                     | 61.6                     | 60.5                     | 58.3                     | 53.5                     |
| Top Speed [km/h]       | 65.9                     | 65.7                     | 62.4                     | 61.3                     | 60.5                     | 56.8                     |
| Avg. Dist. to Rail [m] | 5.4                      | 2.5                      | 0.3                      | 0.3                      | 1.1                      | 1.2                      |
| Avg. Stride Freq. [Hz] | 2.4                      | 2.3                      | 2.3                      | 2.3                      | 2.2                      | 2.1                      |
| Avg. Stride Length [m] | 6.0                      | 7.7                      | 7.6                      | 7.4                      | 7.2                      | 7.0                      |

Report Created: Thu 25 April 2024 15:11:28 GMT+10 (Note: Timing is based on positional data)

Ranking at each section and finish

No data available at this section

No data available NA