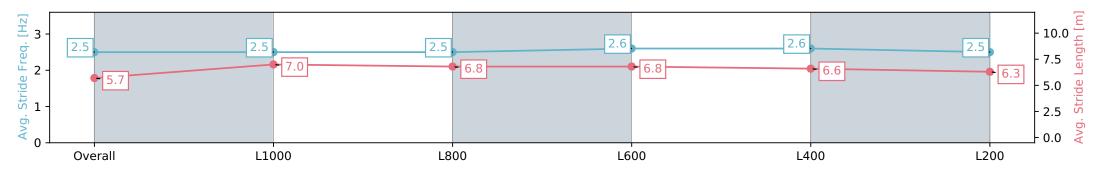

### Horse/Jockey Name NICISH/Lachlan Neindorf Finish Rank 2 Fastest Section Time (Section) 0:11.30 (L1000)

65.2 (Overall)

**Finished** 

#### Race 3: We Will Remember Them Maiden Plate - 1200m

25 April 2024 - 1:53PM

Track Rating: Soft 5, Weather: Overcast, Rail Position: +4m Entire, Sectional 608m

| Section                | Overall                  | L1000                    | L800                     | L600                     | L400                     | L200                     |
|------------------------|--------------------------|--------------------------|--------------------------|--------------------------|--------------------------|--------------------------|
| Section Times          | 1:13.53 [2]<br>(0:14.25) | 0:59.28 [3]<br>(0:11.30) | 0:47.98 [3]<br>(0:11.78) | 0:36.20 [5]<br>(0:11.69) | 0:24.51 [2]<br>(0:11.72) | 0:12.79 [1]<br>(0:12.79) |
| Average Speed [km/h]   | 50.3                     | 64.3                     | 61.9                     | 62.2                     | 61.6                     | 56.4                     |
| Top Speed [km/h]       | 63.5                     | 65.2                     | 62.9                     | 63.6                     | 62.8                     | 61.0                     |
| Avg. Dist. to Rail [m] | 8.3                      | 4.0                      | 2.0                      | 1.6                      | 2.7                      | 2.0                      |
| Avg. Stride Freq. [Hz] | 2.5                      | 2.5                      | 2.5                      | 2.6                      | 2.6                      | 2.5                      |
| Avg. Stride Length [m] | 5.7                      | 7.0                      | 6.8                      | 6.8                      | 6.6                      | 6.3                      |

Report Created: Thu 25 April 2024 15:11:07 GMT+10 (Note: Timing is based on positional data)

[] Ranking at each section and finish

-:--.- No data available at this section

Top Speed [km/h] (Section)

Race State