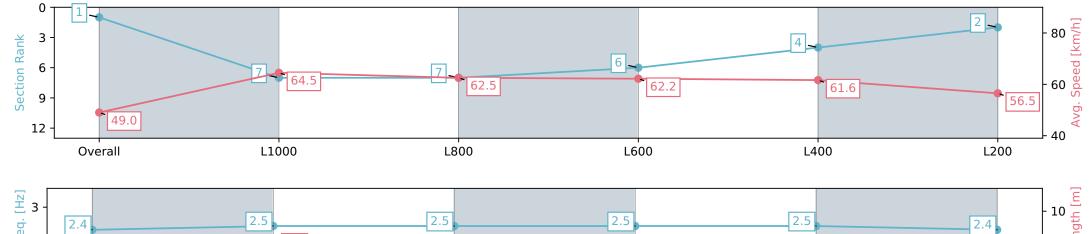

#### Horse/Jockey Name **TARA RANI/Emily Finnegan Finish Rank** 1

**Finished** 

#### Race 3: We Will Remember Them Maiden Plate - 1200m

25 April 2024 - 1:53PM

**Gawler SA - Professional** 

Track Rating: Soft 5, Weather: Overcast, Rail Position: +4m Entire, Sectional 608m

| Section                | Overall                  | L1000                    | L800                     | L600                     | L400                     | L200                     |
|------------------------|--------------------------|--------------------------|--------------------------|--------------------------|--------------------------|--------------------------|
| Section Times          | 1:13.52 [1]<br>(0:14.68) | 0:58.84 [7]<br>(0:11.24) | 0:47.60 [7]<br>(0:11.52) | 0:36.08 [6]<br>(0:11.60) | 0:24.48 [4]<br>(0:11.73) | 0:12.75 [2]<br>(0:12.75) |
| Average Speed [km/h]   | 49.0                     | 64.5                     | 62.5                     | 62.2                     | 61.6                     | 56.5                     |
| Top Speed [km/h]       | 63.5                     | 65.1                     | 63.6                     | 62.7                     | 62.9                     | 59.7                     |
| Avg. Dist. to Rail [m] | 8.2                      | 2.8                      | 0.7                      | 0.8                      | 3.6                      | 4.8                      |
| Avg. Stride Freq. [Hz] | 2.4                      | 2.5                      | 2.5                      | 2.5                      | 2.5                      | 2.4                      |
| Avg. Stride Length [m] | 5.7                      | 7.2                      | 7.0                      | 6.9                      | 6.7                      | 6.5                      |

Report Created: Thu 25 April 2024 15:11:04 GMT+10 (Note: Timing is based on positional data)

Ranking at each section and finish

No data available at this section

**Fastest Section Time (Section)** 

Top Speed [km/h] (Section)