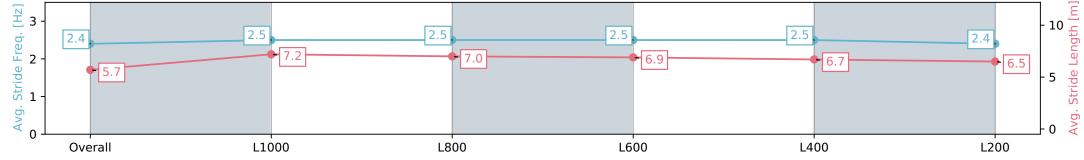

#### Horse/Jockey Name **TARA RANI/Emily Finnegan Finish Rank** 1

**Finished** 

#### Race 3: We Will Remember Them Maiden Plate - 1200m

25 April 2024 - 1:53PM

**Gawler SA - Professional** 

Track Rating: Soft 5, Weather: Overcast, Rail Position: +4m Entire, Sectional 608m

| Section                | Overall                  | L1000                    | L800                     | L600                     | L400                     | L200                     |
|------------------------|--------------------------|--------------------------|--------------------------|--------------------------|--------------------------|--------------------------|
| Section Times          | 1:13.52 [1]<br>(0:14.68) | 0:58.84 [7]<br>(0:11.24) | 0:47.60 [7]<br>(0:11.52) | 0:36.08 [6]<br>(0:11.60) | 0:24.48 [4]<br>(0:11.73) | 0:12.75 [2]<br>(0:12.75) |
| Average Speed [km/h]   | 49.0                     | 64.5                     | 62.5                     | 62.2                     | 61.6                     | 56.5                     |
| Top Speed [km/h]       | 63.5                     | 65.1                     | 63.6                     | 62.7                     | 62.9                     | 59.7                     |
| Avg. Dist. to Rail [m] | 8.2                      | 2.8                      | 0.7                      | 0.8                      | 3.6                      | 4.8                      |
| Avg. Stride Freq. [Hz] | 2.4                      | 2.5                      | 2.5                      | 2.5                      | 2.5                      | 2.4                      |
| Avg. Stride Length [m] | 5.7                      | 7.2                      | 7.0                      | 6.9                      | 6.7                      | 6.5                      |

Report Created: Thu 25 April 2024 15:11:04 GMT+10 (Note: Timing is based on positional data)

Ranking at each section and finish

No data available at this section

**Fastest Section Time (Section)** 

Top Speed [km/h] (Section)