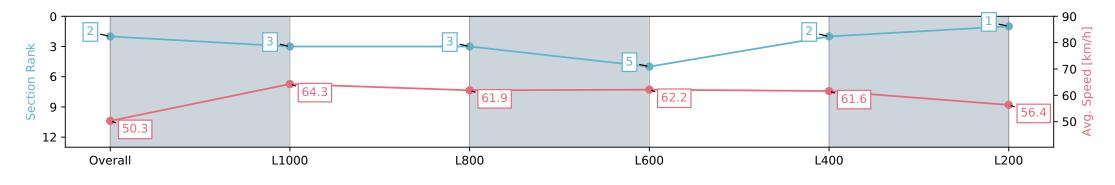

### Horse/Jockey Name NICISH/Lachlan Neindorf Finish Rank 2 Fastest Section Time (Section) 0:11.30 (L1000)

65.2 (Overall)

**Finished** 

#### Race 3: We Will Remember Them Maiden Plate - 1200m

25 April 2024 - 1:53PM

Track Rating: Soft 5, Weather: Overcast, Rail Position: +4m Entire, Sectional 608m

| Section                | Overall                  | L1000                    | L800                     | L600                     | L400                     | L200                     |
|------------------------|--------------------------|--------------------------|--------------------------|--------------------------|--------------------------|--------------------------|
| Section Times          | 1:13.53 [2]<br>(0:14.25) | 0:59.28 [3]<br>(0:11.30) | 0:47.98 [3]<br>(0:11.78) | 0:36.20 [5]<br>(0:11.69) | 0:24.51 [2]<br>(0:11.72) | 0:12.79 [1]<br>(0:12.79) |
| Average Speed [km/h]   | 50.3                     | 64.3                     | 61.9                     | 62.2                     | 61.6                     | 56.4                     |
| Top Speed [km/h]       | 63.5                     | 65.2                     | 62.9                     | 63.6                     | 62.8                     | 61.0                     |
| Avg. Dist. to Rail [m] | 8.3                      | 4.0                      | 2.0                      | 1.6                      | 2.7                      | 2.0                      |
| Avg. Stride Freq. [Hz] | 2.5                      | 2.5                      | 2.5                      | 2.6                      | 2.6                      | 2.5                      |
| Avg. Stride Length [m] | 5.7                      | 7.0                      | 6.8                      | 6.8                      | 6.6                      | 6.3                      |

Report Created: Thu 25 April 2024 15:11:07 GMT+10 (Note: Timing is based on positional data)

[] Ranking at each section and finish

-:--.- No data available at this section

Top Speed [km/h] (Section)

Race State