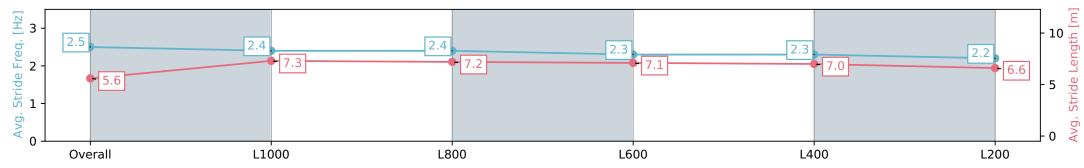

#### Race 3: We Will Remember Them Maiden Plate - 1200m

25 April 2024 - 1:53PM

Track Rating: Soft 5, Weather: Overcast, Rail Position: +4m Entire, Sectional 608m

| Section                | Overall                  | L1000                    | L800                     | L600                     | L400                     | L200                     |
|------------------------|--------------------------|--------------------------|--------------------------|--------------------------|--------------------------|--------------------------|
| Section Times          | 1:13.85 [4]<br>(0:14.83) | 0:59.02 [8]<br>(0:11.02) | 0:48.00 [5]<br>(0:11.44) | 0:36.56 [3]<br>(0:11.91) | 0:24.65 [6]<br>(0:12.12) | 0:12.53 [5]<br>(0:12.53) |
| Average Speed [km/h]   | 48.7                     | 64.8                     | 61.2                     | 60.1                     | 59.5                     | 57.5                     |
| Top Speed [km/h]       | 67.9                     | 67.3                     | 62.6                     | 61.4                     | 61.1                     | 59.7                     |
| Avg. Dist. to Rail [m] | 5.1                      | 3.1                      | 4.4                      | 1.5                      | 2.4                      | 3.5                      |
| Avg. Stride Freq. [Hz] | 2.3                      | 2.3                      | 2.3                      | 2.3                      | 2.3                      | 2.3                      |
| Avg. Stride Length [m] | 5.8                      | 7.9                      | 7.5                      | 7.5                      | 7.3                      | 7.0                      |