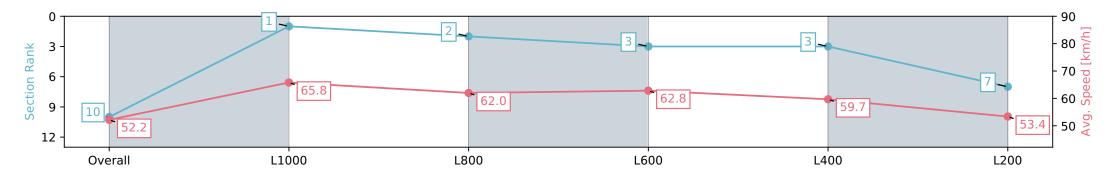

Report Created: Wed 28 February 2024 18:11:32 GMT+11 (Note: Timing is based on positional data)

[] Ranking at each section and finish

-:--- No data available at this section

| Horse/Jockey Name HEROIC SPIRIT |                           |                          |                                                                                                                | Gawler SA - Professional                                                              |                          |                                  |  |  |
|---------------------------------|---------------------------|--------------------------|----------------------------------------------------------------------------------------------------------------|---------------------------------------------------------------------------------------|--------------------------|----------------------------------|--|--|
| Finish Rank                     | 10                        |                          |                                                                                                                | Race 7: Sanders Fodder Rating 0 - 56 Handicap - 120                                   |                          | )m                               |  |  |
| Fastest Section Time (Section)  | 0:11.01                   | L (L1000)                | The second s |                                                                                       | CAWLER                   |                                  |  |  |
| Top Speed [km/h] (Section)      | 67.0 (L                   | 1000)                    | RACINGSA                                                                                                       | 28 February 2024 - 5:13PM<br>Track Rating: Good 4, Weather: Fine, Rail Position: True |                          | GAWLER<br>BAROSSA<br>Jockfy Club |  |  |
| Race State                      | Finish                    | ed                       |                                                                                                                | Track Rating: Goo                                                                     |                          |                                  |  |  |
| Section                         | Overall                   | L1000                    | L800                                                                                                           | L600                                                                                  | L400                     | L200                             |  |  |
| Section Times                   | 1:13.77 [10]<br>(0:13.79) | 0:59.98 [1]<br>(0:11.01) | 0:48.97 [2]<br>(0:11.80)                                                                                       | 0:37.17 [3]<br>(0:11.59)                                                              | 0:25.58 [3]<br>(0:12.07) | 0:13.51 [7]<br>(0:13.51)         |  |  |
| Average Speed [km/h]            | 52.2                      | 65.8                     | 62.0                                                                                                           | 62.8                                                                                  | 59.7                     | 53.4                             |  |  |
| Top Speed [km/h]                | 66.3                      | 67.0                     | 62.9                                                                                                           | 64.1                                                                                  | 62.3                     | 56.7                             |  |  |
| Avg. Dist. to Rail [m]          | 6.3                       | 2.5                      | 2.4                                                                                                            | 2.5                                                                                   | 1.6                      | 2.0                              |  |  |
| Avg. Stride Freq. [Hz]          | 2.4                       | 2.4                      | 2.4                                                                                                            | 2.5                                                                                   | 2.4                      | 2.3                              |  |  |
| Avg. Stride Length [m]          | 6.1                       | 7.5                      | 7.0                                                                                                            | 7.1                                                                                   | 6.9                      | 6.5                              |  |  |