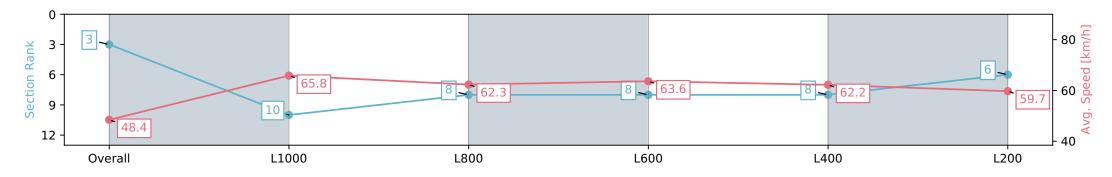

Report Created: Wed 28 February 2024 18:11:12 GMT+11 (Note: Timing is based on positional data)

[] Ranking at each section and finish

-:--- No data available at this section

| Horse/Jockey Name<br>Finish Rank<br>Fastest Section Time (Section)<br>Top Speed [km/h] (Section) | 3<br>0:10.9              | RUBINI<br>3<br>0:10.98 (L1000)<br>66.7 (L1000) |                          | Gawler SA - Professional<br>Race 7: Sanders Fodder Rating 0 - 56 Handicap - 1200m<br>28 February 2024 - 5:13PM |                          | GAWLER<br>BAROSSA<br>bocky dub |
|--------------------------------------------------------------------------------------------------|--------------------------|------------------------------------------------|--------------------------|----------------------------------------------------------------------------------------------------------------|--------------------------|--------------------------------|
| Race State                                                                                       |                          | ed                                             |                          | Track Rating: Go                                                                                               |                          |                                |
| Section                                                                                          | Overall                  | L1000                                          | L800                     | L600                                                                                                           | L400                     | L200                           |
| Section Times                                                                                    | 1:12.34 [3]<br>(0:14.88) | 0:57.46 [10]<br>(0:10.98)                      | 0:46.48 [8]<br>(0:11.47) | 0:35.01 [8]<br>(0:11.34)                                                                                       | 0:23.67 [8]<br>(0:11.57) | 0:12.09 [6]<br>(0:12.09)       |
| Average Speed [km/h]                                                                             | 48.4                     | 65.8                                           | 62.3                     | 63.6                                                                                                           | 62.2                     | 59.7                           |
| Top Speed [km/h]                                                                                 | 65.3                     | 66.7                                           | 63.5                     | 64.1                                                                                                           | 64.1                     | 61.1                           |
| Avg. Dist. to Rail [m]                                                                           | 5.6                      | 0.2                                            | 0.6                      | 0.3                                                                                                            | 2.4                      | 2.6                            |
| Avg. Stride Freq. [Hz]                                                                           | 2.1                      | 2.3                                            | 2.2                      | 2.2                                                                                                            | 2.2                      | 2.2                            |
| Avg. Stride Length [m]                                                                           | 6.3                      | 8.1                                            | 7.8                      | 8.0                                                                                                            | 7.8                      | 7.6                            |