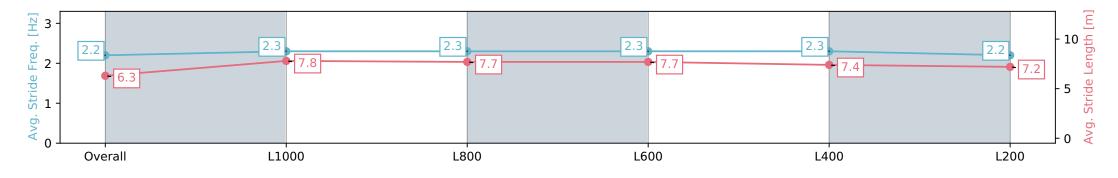

Report Created: Wed 28 February 2024 18:11:18 GMT+11 (Note: Timing is based on positional data)

[] Ranking at each section and finish

-:--- No data available at this section

| Horse/Jockey Name BELLA SOO    |                          |                          |                          | Gawler SA - Professional                                                                                                                       |                          |                                  |  |  |
|--------------------------------|--------------------------|--------------------------|--------------------------|------------------------------------------------------------------------------------------------------------------------------------------------|--------------------------|----------------------------------|--|--|
| Finish Rank                    |                          |                          |                          | Race 7: Sanders F                                                                                                                              |                          |                                  |  |  |
| Fastest Section Time (Section) | 0:11.19                  | 9 (L1000)                | m to                     | Race 7: Sanders Fodder Rating 0 - 56 Handicap - 1200m<br>28 February 2024 - 5:13PM<br>Track Rating: Good 4, Weather: Fine, Rail Position: True |                          | CAWLER                           |  |  |
| Top Speed [km/h] (Section)     | 65.4 (L                  | .1000)                   | RACINGSA                 |                                                                                                                                                |                          | GAWLER<br>BAROSSA<br>JOCKEY CLUB |  |  |
| Race State                     | Finish                   | ed                       |                          | Track Rating: Goo                                                                                                                              |                          |                                  |  |  |
| Section                        | Overall                  | L1000                    | L800                     | L600                                                                                                                                           | L400                     | L200                             |  |  |
| Section Times                  | 1:12.42 [5]<br>(0:14.31) | 0:58.11 [5]<br>(0:11.19) | 0:46.92 [5]<br>(0:11.51) | 0:35.41 [5]<br>(0:11.43)                                                                                                                       | 0:23.98 [6]<br>(0:11.59) | 0:12.39 [5]<br>(0:12.39)         |  |  |
| Average Speed [km/h]           | 50.4                     | 64.6                     | 63.3                     | 63.7                                                                                                                                           | 62.7                     | 58.0                             |  |  |
| Top Speed [km/h]               | 63.5                     | 65.4                     | 63.8                     | 64.4                                                                                                                                           | 63.7                     | 60.5                             |  |  |
| Avg. Dist. to Rail [m]         | 5.7                      | 2.5                      | 1.6                      | 2.4                                                                                                                                            | 4.0                      | 3.1                              |  |  |
| Avg. Stride Freq. [Hz]         | 2.2                      | 2.3                      | 2.3                      | 2.3                                                                                                                                            | 2.3                      | 2.2                              |  |  |
| Avg. Stride Length [m]         | 6.3                      | 7.8                      | 7.7                      | 7.7                                                                                                                                            | 7.4                      | 7.2                              |  |  |