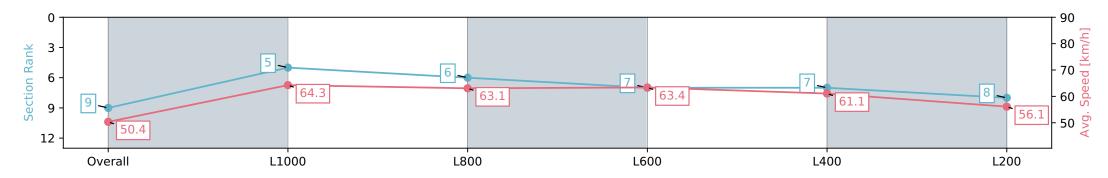

Report Created: Wed 28 February 2024 18:11:29 GMT+11 (Note: Timing is based on positional data)

[] Ranking at each section and finish

-:--- No data available at this section

| Horse/Jockey Name OAKFIELD GERONIMO |                          |                          |                          | Gawler SA - Professional  |                          |                                  |  |  |
|-------------------------------------|--------------------------|--------------------------|--------------------------|---------------------------|--------------------------|----------------------------------|--|--|
| Finish Rank                         | 9                        |                          |                          | Pace 7: Sanders E         |                          |                                  |  |  |
| Fastest Section Time (Section)      |                          |                          | <b>.</b> .               | CAWLER                    |                          |                                  |  |  |
| Top Speed [km/h] (Section)          | 65.2 (l                  | _1000)                   | RACINGSA                 | 28 February 2024 - 5:13PM |                          | GAWLER<br>BAROSSA<br>JOCKEY CLUB |  |  |
| Race State                          | Finish                   | nished                   |                          | Track Rating: Go          |                          |                                  |  |  |
| Section                             | Overall                  | L1000                    | L800                     | L600                      | L400                     | L200                             |  |  |
| Section Times                       | 1:13.14 [9]<br>(0:14.31) | 0:58.83 [5]<br>(0:11.23) | 0:47.60 [6]<br>(0:11.60) | 0:36.00 [7]<br>(0:11.35)  | 0:24.65 [7]<br>(0:11.80) | 0:12.85 [8]<br>(0:12.85)         |  |  |
| Average Speed [km/h]                | 50.4                     | 64.3                     | 63.1                     | 63.4                      | 61.1                     | 56.1                             |  |  |
| Top Speed [km/h]                    | 63.7                     | 65.2                     | 63.7                     | 64.7                      | 63.9                     | 60.0                             |  |  |
| Avg. Dist. to Rail [m]              | 3.9                      | 1.1                      | 2.1                      | 0.5                       | 0.5                      | 0.7                              |  |  |
| Avg. Stride Freq. [Hz]              | 2.4                      | 2.5                      | 2.5                      | 2.4                       | 2.4                      | 2.3                              |  |  |
| Avg. Stride Length [m]              | 5.9                      | 7.1                      | 7.1                      | 7.3                       | 7.1                      | 6.7                              |  |  |