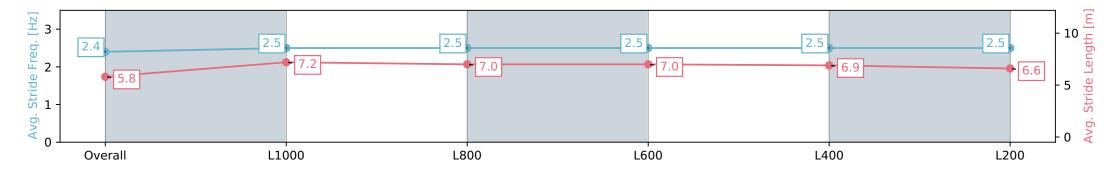

NA No data available

Background shading for fastest section

Saddle cloth number

Page 1/11

| lorse/Jockey Name NO ENTITLEMENT |                          |                          |                                                                                                                | Gawler SA - Professional                                                           |                          |                                  |  |  |
|----------------------------------|--------------------------|--------------------------|----------------------------------------------------------------------------------------------------------------|------------------------------------------------------------------------------------|--------------------------|----------------------------------|--|--|
| Finish Rank                      | 1                        |                          |                                                                                                                | Race 7: Sanders Fodder Rating 0 - 56 Handicap - 1200m<br>28 February 2024 - 5:13PM |                          | G                                |  |  |
| Fastest Section Time (Section)   | 0:11.12                  | L (L1000)                | The second s |                                                                                    |                          |                                  |  |  |
| Top Speed [km/h] (Section)       | 65.7 (0                  | )verall)                 | RACINGSA                                                                                                       |                                                                                    |                          | GAWLER<br>BAROSSA<br>IOCKEY CLUB |  |  |
| Race State                       | Finish                   | ed                       |                                                                                                                | Track Rating: Go                                                                   |                          |                                  |  |  |
| Section                          | Overall                  | L1000                    | L800                                                                                                           | L600                                                                               | L400                     | L200                             |  |  |
| Section Times                    | 1:11.83 [1]<br>(0:13.86) | 0:57.97 [3]<br>(0:11.11) | 0:46.86 [3]<br>(0:11.62)                                                                                       | 0:35.24 [2]<br>(0:11.57)                                                           | 0:23.66 [2]<br>(0:11.32) | 0:12.34 [1]<br>(0:12.34)         |  |  |
| Average Speed [km/h]             | 51.9                     | 65.1                     | 62.1                                                                                                           | 63.2                                                                               | 63.6                     | 58.5                             |  |  |
| Top Speed [km/h]                 | 65.7                     | 65.7                     | 63.5                                                                                                           | 65.4                                                                               | 65.2                     | 62.0                             |  |  |
| Avg. Dist. to Rail [m]           | 1.5                      | 0.9                      | 0.8                                                                                                            | 3.0                                                                                | 0.7                      | 0.7                              |  |  |
| Avg. Stride Freq. [Hz]           | 2.4                      | 2.5                      | 2.5                                                                                                            | 2.5                                                                                | 2.5                      | 2.5                              |  |  |
| Avg. Stride Length [m]           | 5.8                      | 7.2                      | 7.0                                                                                                            | 7.0                                                                                | 6.9                      | 6.6                              |  |  |