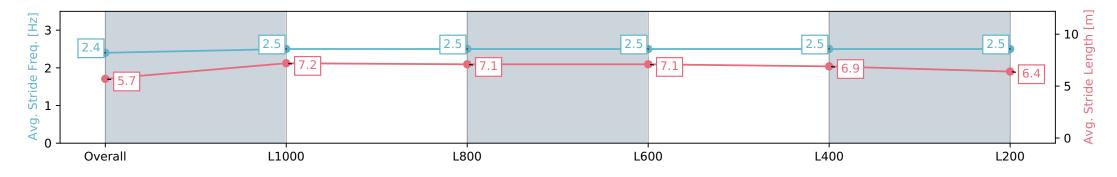

Report Created: Wed 28 February 2024 18:11:23 GMT+11 (Note: Timing is based on positional data)

[] Ranking at each section and finish

-:--- No data available at this section

| lorse/Jockey Name THE BIG FREEZE |                          |                          |                                                                                                                | Gawler SA - Professional                                                              |                          |                                  |  |  |
|----------------------------------|--------------------------|--------------------------|----------------------------------------------------------------------------------------------------------------|---------------------------------------------------------------------------------------|--------------------------|----------------------------------|--|--|
| Finish Rank                      | 7                        |                          |                                                                                                                | Race 7: Sanders Fodder Rating 0 - 56 Handicap - 1200m                                 |                          |                                  |  |  |
| Fastest Section Time (Section)   | 0:11.1                   | 4 (L1000)                | The second s |                                                                                       |                          | CAWLER                           |  |  |
| Top Speed [km/h] (Section)       | 65.5 (l                  | _800)                    | RACINGSA                                                                                                       | 28 February 2024 - 5:13PM<br>Track Rating: Good 4, Weather: Fine, Rail Position: True |                          | GAWLER<br>BAROSSA<br>JOCKEY CLUB |  |  |
| Race State                       | Finish                   | Finished                 |                                                                                                                | Track Rating: Goo                                                                     |                          |                                  |  |  |
| Section                          | Overall                  | L1000                    | L800                                                                                                           | L600                                                                                  | L400                     | L200                             |  |  |
| Section Times                    | 1:12.93 [7]<br>(0:14.17) | 0:58.76 [4]<br>(0:11.14) | 0:47.62 [4]<br>(0:11.42)                                                                                       | 0:36.20 [4]<br>(0:11.49)                                                              | 0:24.71 [4]<br>(0:11.81) | 0:12.90 [4]<br>(0:12.90)         |  |  |
| Average Speed [km/h]             | 50.8                     | 64.9                     | 64.0                                                                                                           | 63.5                                                                                  | 61.3                     | 55.8                             |  |  |
| Top Speed [km/h]                 | 64.9                     | 65.5                     | 65.5                                                                                                           | 65.1                                                                                  | 63.6                     | 58.5                             |  |  |
| Avg. Dist. to Rail [m]           | 4.7                      | 2.1                      | 2.1                                                                                                            | 2.8                                                                                   | 2.6                      | 1.8                              |  |  |
| Avg. Stride Freq. [Hz]           | 2.4                      | 2.5                      | 2.5                                                                                                            | 2.5                                                                                   | 2.5                      | 2.3                              |  |  |
| Avg. Stride Length [m]           | 5.8                      | 7.3                      | 7.1                                                                                                            | 7.0                                                                                   | 6.9                      | 6.7                              |  |  |