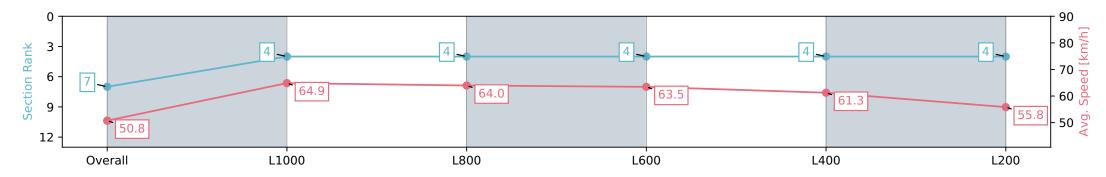

Report Created: Wed 28 February 2024 18:11:23 GMT+11 (Note: Timing is based on positional data)

[] Ranking at each section and finish

-:--- No data available at this section

| lorse/Jockey Name THE BIG FREEZE |                          |                          |                                                                                                                | Gawler SA - Professional                                                              |                          |                                  |  |  |
|----------------------------------|--------------------------|--------------------------|----------------------------------------------------------------------------------------------------------------|---------------------------------------------------------------------------------------|--------------------------|----------------------------------|--|--|
| Finish Rank                      | 7                        |                          |                                                                                                                | Race 7: Sanders Fodder Rating 0 - 56 Handicap - 1200m                                 |                          |                                  |  |  |
| Fastest Section Time (Section)   | 0:11.1                   | 4 (L1000)                | The second s |                                                                                       |                          | CAWLER                           |  |  |
| Top Speed [km/h] (Section)       | 65.5 (l                  | _800)                    | RACINGSA                                                                                                       | 28 February 2024 - 5:13PM<br>Track Rating: Good 4, Weather: Fine, Rail Position: True |                          | GAWLER<br>BAROSSA<br>JOCKEY CLUB |  |  |
| Race State                       | Finish                   | Finished                 |                                                                                                                | Track Rating: Goo                                                                     |                          |                                  |  |  |
| Section                          | Overall                  | L1000                    | L800                                                                                                           | L600                                                                                  | L400                     | L200                             |  |  |
| Section Times                    | 1:12.93 [7]<br>(0:14.17) | 0:58.76 [4]<br>(0:11.14) | 0:47.62 [4]<br>(0:11.42)                                                                                       | 0:36.20 [4]<br>(0:11.49)                                                              | 0:24.71 [4]<br>(0:11.81) | 0:12.90 [4]<br>(0:12.90)         |  |  |
| Average Speed [km/h]             | 50.8                     | 64.9                     | 64.0                                                                                                           | 63.5                                                                                  | 61.3                     | 55.8                             |  |  |
| Top Speed [km/h]                 | 64.9                     | 65.5                     | 65.5                                                                                                           | 65.1                                                                                  | 63.6                     | 58.5                             |  |  |
| Avg. Dist. to Rail [m]           | 4.7                      | 2.1                      | 2.1                                                                                                            | 2.8                                                                                   | 2.6                      | 1.8                              |  |  |
| Avg. Stride Freq. [Hz]           | 2.4                      | 2.5                      | 2.5                                                                                                            | 2.5                                                                                   | 2.5                      | 2.3                              |  |  |
| Avg. Stride Length [m]           | 5.8                      | 7.3                      | 7.1                                                                                                            | 7.0                                                                                   | 6.9                      | 6.7                              |  |  |