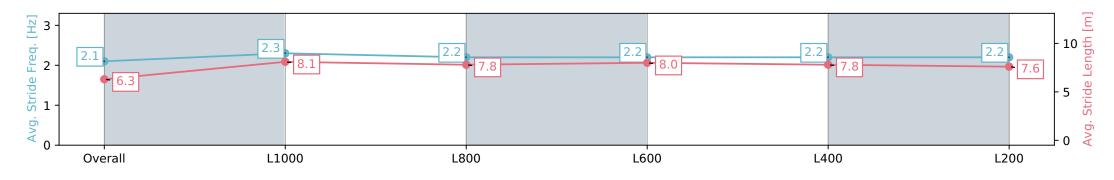

Report Created: Wed 28 February 2024 18:11:12 GMT+11 (Note: Timing is based on positional data)

[] Ranking at each section and finish

-:--- No data available at this section

| Horse/Jockey Name<br>Finish Rank<br>Fastest Section Time (Section)<br>Top Speed [km/h] (Section) | 3<br>0:10.9              | RUBINI<br>3<br>0:10.98 (L1000)<br>66.7 (L1000) |                          | Gawler SA - Professional<br>Race 7: Sanders Fodder Rating 0 - 56 Handicap - 1200m<br>28 February 2024 - 5:13PM |                          | GAWLER<br>BAROSSA<br>bocky dub |
|--------------------------------------------------------------------------------------------------|--------------------------|------------------------------------------------|--------------------------|----------------------------------------------------------------------------------------------------------------|--------------------------|--------------------------------|
| Race State                                                                                       |                          | ed                                             |                          | Track Rating: Go                                                                                               |                          |                                |
| Section                                                                                          | Overall                  | L1000                                          | L800                     | L600                                                                                                           | L400                     | L200                           |
| Section Times                                                                                    | 1:12.34 [3]<br>(0:14.88) | 0:57.46 [10]<br>(0:10.98)                      | 0:46.48 [8]<br>(0:11.47) | 0:35.01 [8]<br>(0:11.34)                                                                                       | 0:23.67 [8]<br>(0:11.57) | 0:12.09 [6]<br>(0:12.09)       |
| Average Speed [km/h]                                                                             | 48.4                     | 65.8                                           | 62.3                     | 63.6                                                                                                           | 62.2                     | 59.7                           |
| Top Speed [km/h]                                                                                 | 65.3                     | 66.7                                           | 63.5                     | 64.1                                                                                                           | 64.1                     | 61.1                           |
| Avg. Dist. to Rail [m]                                                                           | 5.6                      | 0.2                                            | 0.6                      | 0.3                                                                                                            | 2.4                      | 2.6                            |
| Avg. Stride Freq. [Hz]                                                                           | 2.1                      | 2.3                                            | 2.2                      | 2.2                                                                                                            | 2.2                      | 2.2                            |
| Avg. Stride Length [m]                                                                           | 6.3                      | 8.1                                            | 7.8                      | 8.0                                                                                                            | 7.8                      | 7.6                            |