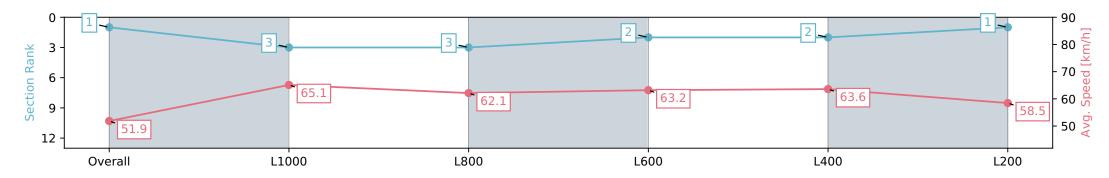

NA No data available

Background shading for fastest section

Saddle cloth number

Page 1/11

| lorse/Jockey Name NO ENTITLEMENT |                          |                          |                                                                                                                | Gawler SA - Professional                                                           |                          |                                  |  |  |
|----------------------------------|--------------------------|--------------------------|----------------------------------------------------------------------------------------------------------------|------------------------------------------------------------------------------------|--------------------------|----------------------------------|--|--|
| Finish Rank                      | 1                        |                          |                                                                                                                | Race 7: Sanders Fodder Rating 0 - 56 Handicap - 1200m<br>28 February 2024 - 5:13PM |                          | G                                |  |  |
| Fastest Section Time (Section)   | 0:11.12                  | L (L1000)                | The second s |                                                                                    |                          |                                  |  |  |
| Top Speed [km/h] (Section)       | 65.7 (0                  | )verall)                 | RACINGSA                                                                                                       |                                                                                    |                          | GAWLER<br>BAROSSA<br>IOCKEY CLUB |  |  |
| Race State                       | Finish                   | ed                       |                                                                                                                | Track Rating: Go                                                                   |                          |                                  |  |  |
| Section                          | Overall                  | L1000                    | L800                                                                                                           | L600                                                                               | L400                     | L200                             |  |  |
| Section Times                    | 1:11.83 [1]<br>(0:13.86) | 0:57.97 [3]<br>(0:11.11) | 0:46.86 [3]<br>(0:11.62)                                                                                       | 0:35.24 [2]<br>(0:11.57)                                                           | 0:23.66 [2]<br>(0:11.32) | 0:12.34 [1]<br>(0:12.34)         |  |  |
| Average Speed [km/h]             | 51.9                     | 65.1                     | 62.1                                                                                                           | 63.2                                                                               | 63.6                     | 58.5                             |  |  |
| Top Speed [km/h]                 | 65.7                     | 65.7                     | 63.5                                                                                                           | 65.4                                                                               | 65.2                     | 62.0                             |  |  |
| Avg. Dist. to Rail [m]           | 1.5                      | 0.9                      | 0.8                                                                                                            | 3.0                                                                                | 0.7                      | 0.7                              |  |  |
| Avg. Stride Freq. [Hz]           | 2.4                      | 2.5                      | 2.5                                                                                                            | 2.5                                                                                | 2.5                      | 2.5                              |  |  |
| Avg. Stride Length [m]           | 5.8                      | 7.2                      | 7.0                                                                                                            | 7.0                                                                                | 6.9                      | 6.6                              |  |  |