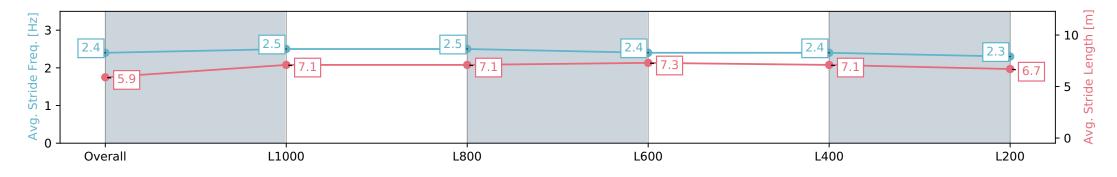

Report Created: Wed 28 February 2024 18:11:21 GMT+11 (Note: Timing is based on positional data)

[] Ranking at each section and finish

-:--- No data available at this section

| Horse/Jockey Name              | ANDING REIGN             |                          | Gawler SA - Professional |                                                       |                                                          |                                  |  |
|--------------------------------|--------------------------|--------------------------|--------------------------|-------------------------------------------------------|----------------------------------------------------------|----------------------------------|--|
| Finish Rank 6                  |                          | 6                        |                          | Race 7: Sanders Fo                                    |                                                          |                                  |  |
| Fastest Section Time (Section) | 0:10.9                   | 6 (L1000)                | me to                    | Race 7: Sanders Fodder Rating 0 - 56 Handicap - 1200m |                                                          | CAW/LER                          |  |
| Top Speed [km/h] (Section)     | 67.5 (L                  | 1000)                    | RACINGSA                 |                                                       | February 2024 - 5:13PM                                   | GAWLER<br>BAROSSA<br>IOCKEY CLUB |  |
| Race State                     | Finish                   | nished                   |                          | Track Rating: Goo                                     | Track Rating: Good 4, Weather: Fine, Rail Position: True |                                  |  |
| Section                        | Overall                  | L1000                    | L800                     | L600                                                  | L400                                                     | L200                             |  |
| Section Times                  | 1:12.44 [6]<br>(0:13.83) | 0:58.61 [2]<br>(0:10.96) | 0:47.65 [1]<br>(0:11.67) | 0:35.98 [1]<br>(0:11.64)                              | 0:24.34 [1]<br>(0:11.82)                                 | 0:12.52 [2]<br>(0:12.52)         |  |
| Average Speed [km/h]           | 52.0                     | 65.8                     | 61.6                     | 61.9                                                  | 60.9                                                     | 57.5                             |  |
| Top Speed [km/h]               | 67.0                     | 67.5                     | 62.7                     | 62.5                                                  | 62.3                                                     | 59.2                             |  |
| Avg. Dist. to Rail [m]         | 3.2                      | 1.4                      | 0.2                      | 0.4                                                   | 0.6                                                      | 0.7                              |  |
| Avg. Stride Freq. [Hz]         | 2.4                      | 2.4                      | 2.4                      | 2.4                                                   | 2.4                                                      | 2.4                              |  |
| Avg. Stride Length [m]         | 5.9                      | 7.5                      | 7.2                      | 7.1                                                   | 7.0                                                      | 6.7                              |  |