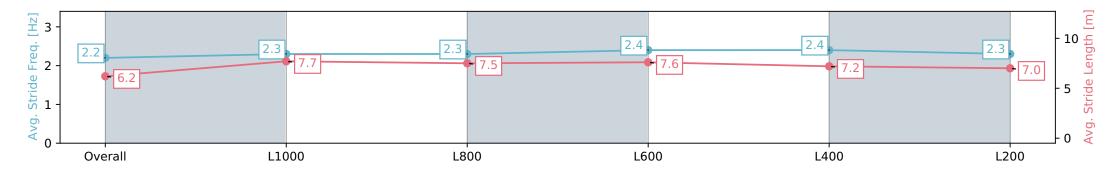

Report Created: Wed 28 February 2024 18:11:10 GMT+11 (Note: Timing is based on positional data)

[] Ranking at each section and finish

-:--- No data available at this section

| Horse/Jockey Name NOT A SINGLE BID |                          |                          |                                                                                                                | Gawler SA - Professional                                                           |                                          |                          |  |  |
|------------------------------------|--------------------------|--------------------------|----------------------------------------------------------------------------------------------------------------|------------------------------------------------------------------------------------|------------------------------------------|--------------------------|--|--|
| Finish Rank                        | 2                        |                          |                                                                                                                | Race 7: Sanders F                                                                  | GAWLER<br>BAROSA<br>JOCKIV CLI36         |                          |  |  |
| Fastest Section Time (Section)     | 0:11.2                   | 0 (L1000)                | The second s | Race 7: Sanders Fodder Rating 0 - 56 Handicap - 1200m<br>28 February 2024 - 5:13PM |                                          |                          |  |  |
| Top Speed [km/h] (Section)         | 66.3 (L                  | .1000)                   | RACINGSA                                                                                                       |                                                                                    |                                          |                          |  |  |
| Race State                         | Finish                   | ished                    |                                                                                                                | Track Rating: Go                                                                   | od 4, Weather: Fine, Rail Position: True |                          |  |  |
| Section                            | Overall                  | L1000                    | L800                                                                                                           | L600                                                                               | L400                                     | L200                     |  |  |
| Section Times                      | 1:12.13 [2]<br>(0:14.46) | 0:57.67 [7]<br>(0:11.20) | 0:46.47 [7]<br>(0:11.42)                                                                                       | 0:35.05 [6]<br>(0:11.27)                                                           | 0:23.78 [5]<br>(0:11.57)                 | 0:12.20 [3]<br>(0:12.20) |  |  |
| Average Speed [km/h]               | 49.9                     | 64.5                     | 63.4                                                                                                           | 64.8                                                                               | 62.7                                     | 59.1                     |  |  |
| Top Speed [km/h]                   | 64.8                     | 66.3                     | 65.5                                                                                                           | 65.6                                                                               | 65.5                                     | 61.6                     |  |  |
| Avg. Dist. to Rail [m]             | 6.6                      | 2.2                      | 1.3                                                                                                            | 2.6                                                                                | 5.2                                      | 4.9                      |  |  |
| Avg. Stride Freq. [Hz]             | 2.2                      | 2.3                      | 2.3                                                                                                            | 2.4                                                                                | 2.4                                      | 2.3                      |  |  |
| Avg. Stride Length [m]             | 6.2                      | 7.7                      | 7.5                                                                                                            | 7.6                                                                                | 7.2                                      | 7.0                      |  |  |