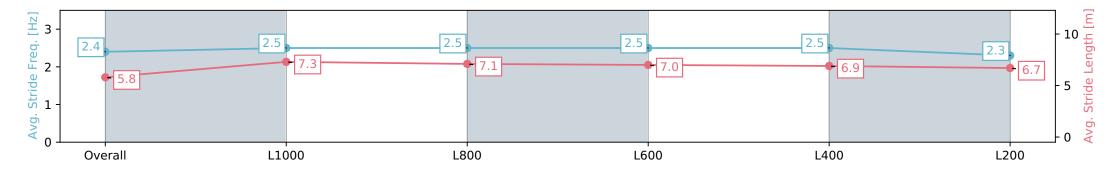

NA No data available

Background shading for fastest section

Saddle cloth number

Page 1/11

| lorse/Jockey Name NO ENTITLEMENT |                          |                          |                                                                                                                | Gawler SA - Professional                                                           |                          |                                  |  |  |
|----------------------------------|--------------------------|--------------------------|----------------------------------------------------------------------------------------------------------------|------------------------------------------------------------------------------------|--------------------------|----------------------------------|--|--|
| Finish Rank                      | 1                        |                          |                                                                                                                | Race 7: Sanders Fodder Rating 0 - 56 Handicap - 1200m<br>28 February 2024 - 5:13PM |                          | G                                |  |  |
| Fastest Section Time (Section)   | 0:11.12                  | L (L1000)                | The second s |                                                                                    |                          |                                  |  |  |
| Top Speed [km/h] (Section)       | 65.7 (0                  | )verall)                 | RACINGSA                                                                                                       |                                                                                    |                          | GAWLER<br>BAROSSA<br>IOCKEY CLUB |  |  |
| Race State                       | Finish                   | ed                       |                                                                                                                | Track Rating: Go                                                                   |                          |                                  |  |  |
| Section                          | Overall                  | L1000                    | L800                                                                                                           | L600                                                                               | L400                     | L200                             |  |  |
| Section Times                    | 1:11.83 [1]<br>(0:13.86) | 0:57.97 [3]<br>(0:11.11) | 0:46.86 [3]<br>(0:11.62)                                                                                       | 0:35.24 [2]<br>(0:11.57)                                                           | 0:23.66 [2]<br>(0:11.32) | 0:12.34 [1]<br>(0:12.34)         |  |  |
| Average Speed [km/h]             | 51.9                     | 65.1                     | 62.1                                                                                                           | 63.2                                                                               | 63.6                     | 58.5                             |  |  |
| Top Speed [km/h]                 | 65.7                     | 65.7                     | 63.5                                                                                                           | 65.4                                                                               | 65.2                     | 62.0                             |  |  |
| Avg. Dist. to Rail [m]           | 1.5                      | 0.9                      | 0.8                                                                                                            | 3.0                                                                                | 0.7                      | 0.7                              |  |  |
| Avg. Stride Freq. [Hz]           | 2.4                      | 2.5                      | 2.5                                                                                                            | 2.5                                                                                | 2.5                      | 2.5                              |  |  |
| Avg. Stride Length [m]           | 5.8                      | 7.2                      | 7.0                                                                                                            | 7.0                                                                                | 6.9                      | 6.6                              |  |  |