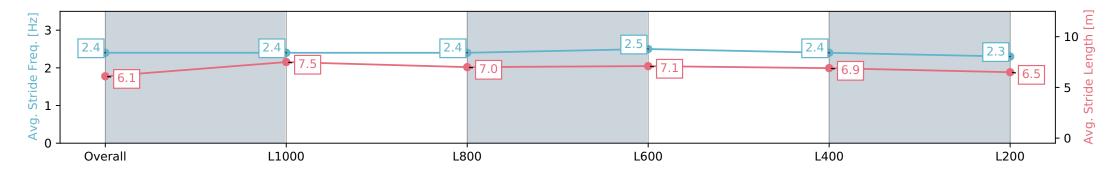

NA No data available

Background shading for fastest section

Saddle cloth number

Page 1/11

| lorse/Jockey Name NO ENTITLEMENT |                          |                          |                                                                                                                | Gawler SA - Professional                                                           |                          |                                  |  |  |
|----------------------------------|--------------------------|--------------------------|----------------------------------------------------------------------------------------------------------------|------------------------------------------------------------------------------------|--------------------------|----------------------------------|--|--|
| Finish Rank                      | 1                        |                          |                                                                                                                | Race 7: Sanders Fodder Rating 0 - 56 Handicap - 1200m<br>28 February 2024 - 5:13PM |                          | G                                |  |  |
| Fastest Section Time (Section)   | 0:11.12                  | L (L1000)                | The second s |                                                                                    |                          |                                  |  |  |
| Top Speed [km/h] (Section)       | 65.7 (0                  | )verall)                 | RACINGSA                                                                                                       |                                                                                    |                          | GAWLER<br>BAROSSA<br>IOCKEY CLUB |  |  |
| Race State                       | Finish                   | ed                       |                                                                                                                | Track Rating: Go                                                                   |                          |                                  |  |  |
| Section                          | Overall                  | L1000                    | L800                                                                                                           | L600                                                                               | L400                     | L200                             |  |  |
| Section Times                    | 1:11.83 [1]<br>(0:13.86) | 0:57.97 [3]<br>(0:11.11) | 0:46.86 [3]<br>(0:11.62)                                                                                       | 0:35.24 [2]<br>(0:11.57)                                                           | 0:23.66 [2]<br>(0:11.32) | 0:12.34 [1]<br>(0:12.34)         |  |  |
| Average Speed [km/h]             | 51.9                     | 65.1                     | 62.1                                                                                                           | 63.2                                                                               | 63.6                     | 58.5                             |  |  |
| Top Speed [km/h]                 | 65.7                     | 65.7                     | 63.5                                                                                                           | 65.4                                                                               | 65.2                     | 62.0                             |  |  |
| Avg. Dist. to Rail [m]           | 1.5                      | 0.9                      | 0.8                                                                                                            | 3.0                                                                                | 0.7                      | 0.7                              |  |  |
| Avg. Stride Freq. [Hz]           | 2.4                      | 2.5                      | 2.5                                                                                                            | 2.5                                                                                | 2.5                      | 2.5                              |  |  |
| Avg. Stride Length [m]           | 5.8                      | 7.2                      | 7.0                                                                                                            | 7.0                                                                                | 6.9                      | 6.6                              |  |  |