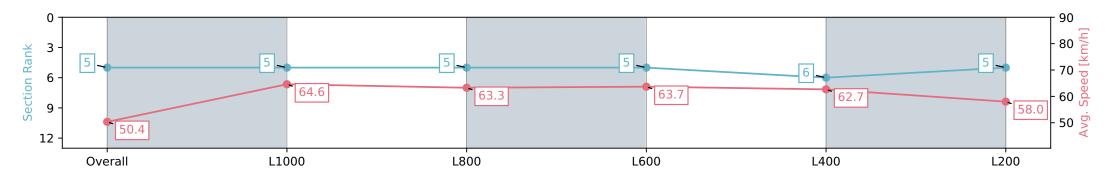

Report Created: Wed 28 February 2024 18:11:18 GMT+11 (Note: Timing is based on positional data)

[] Ranking at each section and finish

-:--- No data available at this section

| Horse/Jockey Name BELLA SOO    |                          |                          |                          | Gawler SA - Professional                                                                                                                       |                          |                                  |  |  |
|--------------------------------|--------------------------|--------------------------|--------------------------|------------------------------------------------------------------------------------------------------------------------------------------------|--------------------------|----------------------------------|--|--|
| Finish Rank                    |                          |                          |                          | Race 7: Sanders F                                                                                                                              |                          |                                  |  |  |
| Fastest Section Time (Section) | 0:11.19                  | 9 (L1000)                | m to                     | Race 7: Sanders Fodder Rating 0 - 56 Handicap - 1200m<br>28 February 2024 - 5:13PM<br>Track Rating: Good 4, Weather: Fine, Rail Position: True |                          | CAWLER                           |  |  |
| Top Speed [km/h] (Section)     | 65.4 (L                  | .1000)                   | RACINGSA                 |                                                                                                                                                |                          | GAWLER<br>BAROSSA<br>JOCKEY CLUB |  |  |
| Race State                     | Finish                   | ed                       |                          | Track Rating: Goo                                                                                                                              |                          |                                  |  |  |
| Section                        | Overall                  | L1000                    | L800                     | L600                                                                                                                                           | L400                     | L200                             |  |  |
| Section Times                  | 1:12.42 [5]<br>(0:14.31) | 0:58.11 [5]<br>(0:11.19) | 0:46.92 [5]<br>(0:11.51) | 0:35.41 [5]<br>(0:11.43)                                                                                                                       | 0:23.98 [6]<br>(0:11.59) | 0:12.39 [5]<br>(0:12.39)         |  |  |
| Average Speed [km/h]           | 50.4                     | 64.6                     | 63.3                     | 63.7                                                                                                                                           | 62.7                     | 58.0                             |  |  |
| Top Speed [km/h]               | 63.5                     | 65.4                     | 63.8                     | 64.4                                                                                                                                           | 63.7                     | 60.5                             |  |  |
| Avg. Dist. to Rail [m]         | 5.7                      | 2.5                      | 1.6                      | 2.4                                                                                                                                            | 4.0                      | 3.1                              |  |  |
| Avg. Stride Freq. [Hz]         | 2.2                      | 2.3                      | 2.3                      | 2.3                                                                                                                                            | 2.3                      | 2.2                              |  |  |
| Avg. Stride Length [m]         | 6.3                      | 7.8                      | 7.7                      | 7.7                                                                                                                                            | 7.4                      | 7.2                              |  |  |