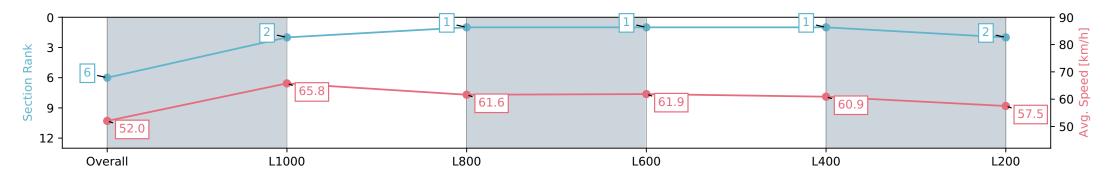

Report Created: Wed 28 February 2024 18:11:21 GMT+11 (Note: Timing is based on positional data)

[] Ranking at each section and finish

-:--- No data available at this section

| Horse/Jockey Name              | ANDING REIGN             |                          | Gawler SA - Professional |                                                       |                                                          |                                  |  |
|--------------------------------|--------------------------|--------------------------|--------------------------|-------------------------------------------------------|----------------------------------------------------------|----------------------------------|--|
| Finish Rank 6                  |                          | 6                        |                          | Race 7: Sanders Fo                                    |                                                          |                                  |  |
| Fastest Section Time (Section) | 0:10.9                   | 6 (L1000)                | me to                    | Race 7: Sanders Fodder Rating 0 - 56 Handicap - 1200m |                                                          | CAW/LER                          |  |
| Top Speed [km/h] (Section)     | 67.5 (L                  | 1000)                    | RACINGSA                 |                                                       | February 2024 - 5:13PM                                   | GAWLER<br>BAROSSA<br>IOCKEY CLUB |  |
| Race State                     | Finish                   | nished                   |                          | Track Rating: Goo                                     | Track Rating: Good 4, Weather: Fine, Rail Position: True |                                  |  |
| Section                        | Overall                  | L1000                    | L800                     | L600                                                  | L400                                                     | L200                             |  |
| Section Times                  | 1:12.44 [6]<br>(0:13.83) | 0:58.61 [2]<br>(0:10.96) | 0:47.65 [1]<br>(0:11.67) | 0:35.98 [1]<br>(0:11.64)                              | 0:24.34 [1]<br>(0:11.82)                                 | 0:12.52 [2]<br>(0:12.52)         |  |
| Average Speed [km/h]           | 52.0                     | 65.8                     | 61.6                     | 61.9                                                  | 60.9                                                     | 57.5                             |  |
| Top Speed [km/h]               | 67.0                     | 67.5                     | 62.7                     | 62.5                                                  | 62.3                                                     | 59.2                             |  |
| Avg. Dist. to Rail [m]         | 3.2                      | 1.4                      | 0.2                      | 0.4                                                   | 0.6                                                      | 0.7                              |  |
| Avg. Stride Freq. [Hz]         | 2.4                      | 2.4                      | 2.4                      | 2.4                                                   | 2.4                                                      | 2.4                              |  |
| Avg. Stride Length [m]         | 5.9                      | 7.5                      | 7.2                      | 7.1                                                   | 7.0                                                      | 6.7                              |  |