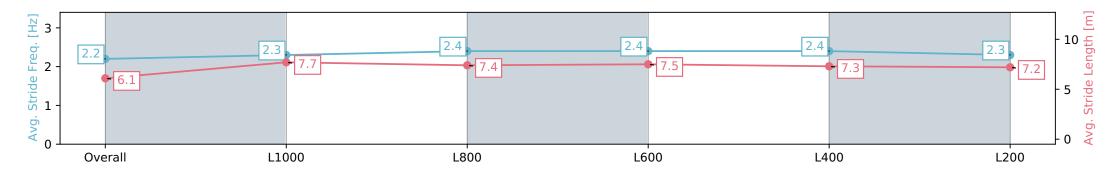

| Horse/Jockey Name BENE MAGIC   |                          |                          |                                                                                                                | Gawler SA - Professional                              |                                                                                       |                          |  |  |
|--------------------------------|--------------------------|--------------------------|----------------------------------------------------------------------------------------------------------------|-------------------------------------------------------|---------------------------------------------------------------------------------------|--------------------------|--|--|
| Finish Rank                    | 4                        |                          |                                                                                                                | Race 7: Sanders Fodder Rating 0 - 56 Handicap - 1200m |                                                                                       | G                        |  |  |
| Fastest Section Time (Section) | 0:11.2                   | 2 (L1000)                | the second s |                                                       | 28 February 2024 - 5:13PM<br>Track Rating: Good 4, Weather: Fine, Rail Position: True |                          |  |  |
| Top Speed [km/h] (Section)     | 65.6 (L                  | .600)                    | RACINGSA                                                                                                       |                                                       |                                                                                       |                          |  |  |
| Race State                     |                          | ed                       |                                                                                                                | Track Rating: Go                                      |                                                                                       |                          |  |  |
| Section                        | Overall                  | L1000                    | L800                                                                                                           | L600                                                  | L400                                                                                  | L200                     |  |  |
| Section Times                  | 1:12.35 [4]<br>(0:14.77) | 0:57.58 [9]<br>(0:11.22) | 0:46.36 [10]<br>(0:11.47)                                                                                      | 0:34.89 [9]<br>(0:11.33)                              | 0:23.56 [10]<br>(0:11.52)                                                             | 0:12.04 [9]<br>(0:12.04) |  |  |
| Average Speed [km/h]           | 48.8                     | 64.5                     | 63.2                                                                                                           | 64.1                                                  | 62.8                                                                                  | 59.9                     |  |  |
| Top Speed [km/h]               | 64.4                     | 65.2                     | 64.5                                                                                                           | 65.6                                                  | 65.5                                                                                  | 61.6                     |  |  |
| Avg. Dist. to Rail [m]         | 7.4                      | 2.8                      | 1.5                                                                                                            | 1.6                                                   | 4.2                                                                                   | 6.8                      |  |  |
| Avg. Stride Freq. [Hz]         | 2.2                      | 2.3                      | 2.4                                                                                                            | 2.4                                                   | 2.4                                                                                   | 2.3                      |  |  |
| Avg. Stride Length [m]         | 6.1                      | 7.7                      | 7.4                                                                                                            | 7.5                                                   | 7.3                                                                                   | 7.2                      |  |  |