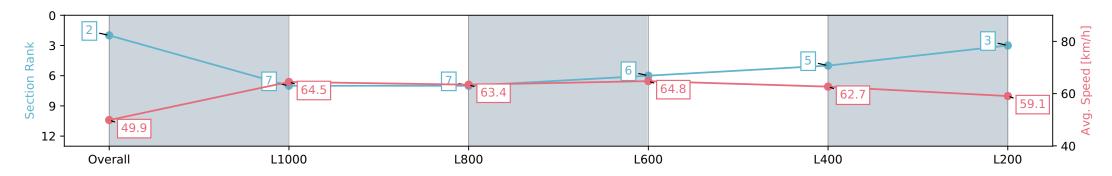

Report Created: Wed 28 February 2024 18:11:10 GMT+11 (Note: Timing is based on positional data)

[] Ranking at each section and finish

-:--- No data available at this section

| Horse/Jockey Name NOT A SINGLE BID |                          |                          |                                                                                                                | Gawler SA - Professional                                                           |                                          |                          |  |  |
|------------------------------------|--------------------------|--------------------------|----------------------------------------------------------------------------------------------------------------|------------------------------------------------------------------------------------|------------------------------------------|--------------------------|--|--|
| Finish Rank                        | 2                        |                          |                                                                                                                | Race 7: Sanders F                                                                  | GAWLER<br>BAROSA<br>JOCKIV CLI36         |                          |  |  |
| Fastest Section Time (Section)     | 0:11.2                   | 0 (L1000)                | The second s | Race 7: Sanders Fodder Rating 0 - 56 Handicap - 1200m<br>28 February 2024 - 5:13PM |                                          |                          |  |  |
| Top Speed [km/h] (Section)         | 66.3 (L                  | .1000)                   | RACINGSA                                                                                                       |                                                                                    |                                          |                          |  |  |
| Race State                         | Finish                   | ished                    |                                                                                                                | Track Rating: Go                                                                   | od 4, Weather: Fine, Rail Position: True |                          |  |  |
| Section                            | Overall                  | L1000                    | L800                                                                                                           | L600                                                                               | L400                                     | L200                     |  |  |
| Section Times                      | 1:12.13 [2]<br>(0:14.46) | 0:57.67 [7]<br>(0:11.20) | 0:46.47 [7]<br>(0:11.42)                                                                                       | 0:35.05 [6]<br>(0:11.27)                                                           | 0:23.78 [5]<br>(0:11.57)                 | 0:12.20 [3]<br>(0:12.20) |  |  |
| Average Speed [km/h]               | 49.9                     | 64.5                     | 63.4                                                                                                           | 64.8                                                                               | 62.7                                     | 59.1                     |  |  |
| Top Speed [km/h]                   | 64.8                     | 66.3                     | 65.5                                                                                                           | 65.6                                                                               | 65.5                                     | 61.6                     |  |  |
| Avg. Dist. to Rail [m]             | 6.6                      | 2.2                      | 1.3                                                                                                            | 2.6                                                                                | 5.2                                      | 4.9                      |  |  |
| Avg. Stride Freq. [Hz]             | 2.2                      | 2.3                      | 2.3                                                                                                            | 2.4                                                                                | 2.4                                      | 2.3                      |  |  |
| Avg. Stride Length [m]             | 6.2                      | 7.7                      | 7.5                                                                                                            | 7.6                                                                                | 7.2                                      | 7.0                      |  |  |