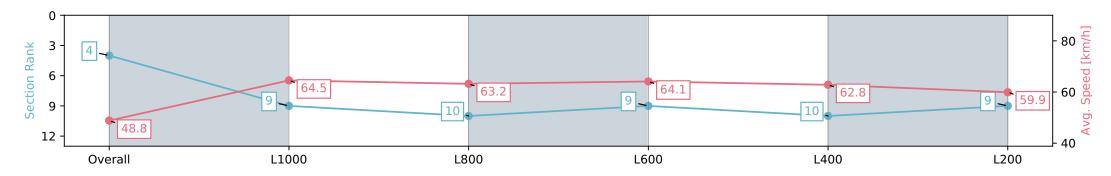

| Horse/Jockey Name BENE MAGIC   |                          |                          |                                                                                                                | Gawler SA - Professional                              |                                                                                       |                          |  |  |
|--------------------------------|--------------------------|--------------------------|----------------------------------------------------------------------------------------------------------------|-------------------------------------------------------|---------------------------------------------------------------------------------------|--------------------------|--|--|
| Finish Rank                    | 4                        |                          |                                                                                                                | Race 7: Sanders Fodder Rating 0 - 56 Handicap - 1200m |                                                                                       | G                        |  |  |
| Fastest Section Time (Section) | 0:11.2                   | 2 (L1000)                | the second s |                                                       | 28 February 2024 - 5:13PM<br>Track Rating: Good 4, Weather: Fine, Rail Position: True |                          |  |  |
| Top Speed [km/h] (Section)     | 65.6 (L                  | .600)                    | RACINGSA                                                                                                       |                                                       |                                                                                       |                          |  |  |
| Race State                     |                          | ed                       |                                                                                                                | Track Rating: Go                                      |                                                                                       |                          |  |  |
| Section                        | Overall                  | L1000                    | L800                                                                                                           | L600                                                  | L400                                                                                  | L200                     |  |  |
| Section Times                  | 1:12.35 [4]<br>(0:14.77) | 0:57.58 [9]<br>(0:11.22) | 0:46.36 [10]<br>(0:11.47)                                                                                      | 0:34.89 [9]<br>(0:11.33)                              | 0:23.56 [10]<br>(0:11.52)                                                             | 0:12.04 [9]<br>(0:12.04) |  |  |
| Average Speed [km/h]           | 48.8                     | 64.5                     | 63.2                                                                                                           | 64.1                                                  | 62.8                                                                                  | 59.9                     |  |  |
| Top Speed [km/h]               | 64.4                     | 65.2                     | 64.5                                                                                                           | 65.6                                                  | 65.5                                                                                  | 61.6                     |  |  |
| Avg. Dist. to Rail [m]         | 7.4                      | 2.8                      | 1.5                                                                                                            | 1.6                                                   | 4.2                                                                                   | 6.8                      |  |  |
| Avg. Stride Freq. [Hz]         | 2.2                      | 2.3                      | 2.4                                                                                                            | 2.4                                                   | 2.4                                                                                   | 2.3                      |  |  |
| Avg. Stride Length [m]         | 6.1                      | 7.7                      | 7.4                                                                                                            | 7.5                                                   | 7.3                                                                                   | 7.2                      |  |  |