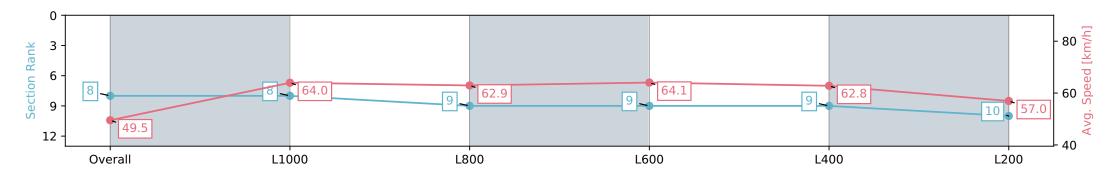

Report Created: Wed 28 February 2024 18:11:26 GMT+11 (Note: Timing is based on positional data)

[] Ranking at each section and finish

-:--- No data available at this section

| Horse/Jockey Name CATALINA BLUE |                          |                          |                          | Gawler SA - Professional                              |                                                                    |                                  |  |  |
|---------------------------------|--------------------------|--------------------------|--------------------------|-------------------------------------------------------|--------------------------------------------------------------------|----------------------------------|--|--|
| Finish Rank                     | 8                        |                          |                          | Race 7: Sanders Fodder Rating 0 - 56 Handicap - 1200m |                                                                    |                                  |  |  |
| Fastest Section Time (Section)  | 0:11.3                   | 0 (L600)                 | m to                     |                                                       |                                                                    | CAWLER                           |  |  |
| Top Speed [km/h] (Section)      | 65.8 (l                  | _1000)                   | RACINGSA                 |                                                       | February 2024 - 5:13PM<br>od 4, Weather: Fine, Rail Position: True | GAWLER<br>BAROSSA<br>JOCKEY CLUB |  |  |
| Race State                      | Finish                   | ed                       |                          | Track Rating: Go                                      |                                                                    |                                  |  |  |
| Section                         | Overall                  | L1000                    | L800                     | L600                                                  | L400                                                               | L200                             |  |  |
| Section Times                   | 1:12.98 [8]<br>(0:14.57) | 0:58.40 [8]<br>(0:11.37) | 0:47.03 [9]<br>(0:11.51) | 0:35.52 [9]<br>(0:11.30)                              | 0:24.22 [9]<br>(0:11.56)                                           | 0:12.65 [10]<br>(0:12.65)        |  |  |
| Average Speed [km/h]            | 49.5                     | 64.0                     | 62.9                     | 64.1                                                  | 62.8                                                               | 57.0                             |  |  |
| Top Speed [km/h]                | 64.8                     | 65.8                     | 64.1                     | 65.8                                                  | 65.8                                                               | 60.0                             |  |  |
| Avg. Dist. to Rail [m]          | 8.0                      | 3.8                      | 1.3                      | 1.6                                                   | 5.8                                                                | 7.6                              |  |  |
| Avg. Stride Freq. [Hz]          | 2.4                      | 2.5                      | 2.5                      | 2.5                                                   | 2.5                                                                | 2.5                              |  |  |
| Avg. Stride Length [m]          | 5.7                      | 7.2                      | 7.1                      | 7.1                                                   | 6.9                                                                | 6.4                              |  |  |