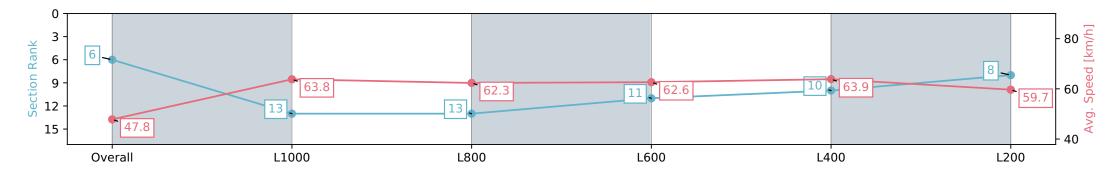

# Horse/Jockey Name HISWAY Finish Rank 6 Fastest Section Time (Section) 0:11.36 (L1000) Top Speed [km/h] (Section) 64.8 (L1000)

**Finished** 

## Race 3: Kingsford Hotel Colts, Geldings & Entires Maiden Plate - 1200m

28 February 2024 - 2:52PM

Track Rating: Good 4, Weather: Fine, Rail Position: True

| Section                | Overall                  | L1000                     | L800                      | L600                      | L400                      | L200                     |
|------------------------|--------------------------|---------------------------|---------------------------|---------------------------|---------------------------|--------------------------|
| Section Times          | 1:13.35 [6]<br>(0:15.16) | 0:58.19 [13]<br>(0:11.36) | 0:46.83 [13]<br>(0:11.80) | 0:35.03 [11]<br>(0:11.61) | 0:23.42 [10]<br>(0:11.41) | 0:12.01 [8]<br>(0:12.01) |
| Average Speed [km/h]   | 47.8                     | 63.8                      | 62.3                      | 62.6                      | 63.9                      | 59.7                     |
| Top Speed [km/h]       | 63.6                     | 64.8                      | 64.1                      | 63.6                      | 64.1                      | 62.8                     |
| Avg. Dist. to Rail [m] | 11.1                     | 3.3                       | 3.3                       | 2.6                       | 5.2                       | 7.6                      |
| Avg. Stride Freq. [Hz] | 2.2                      | 2.3                       | 2.3                       | 2.3                       | 2.4                       | 2.3                      |
| Avg. Stride Length [m] | 6.0                      | 7.6                       | 7.4                       | 7.5                       | 7.5                       | 7.1                      |