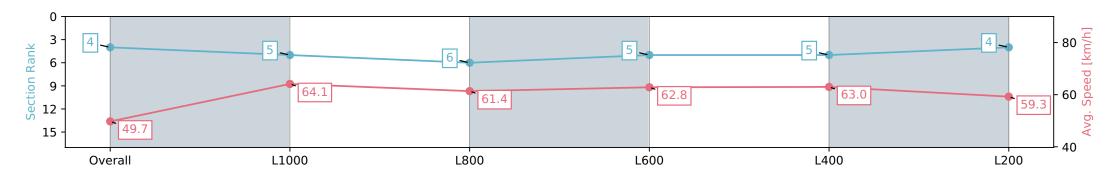

## Race 3: Kingsford Hotel Colts, Geldings & Entires Maiden Plate - 1200m

28 February 2024 - 2:52PM

Track Rating: Good 4, Weather: Fine, Rail Position: True

| Section                | Overall                  | L1000                    | L800                     | L600                     | L400                     | L200                     |
|------------------------|--------------------------|--------------------------|--------------------------|--------------------------|--------------------------|--------------------------|
| Section Times          | 1:13.04 [4]<br>(0:14.53) | 0:58.51 [5]<br>(0:11.33) | 0:47.18 [6]<br>(0:11.91) | 0:35.27 [5]<br>(0:11.59) | 0:23.68 [5]<br>(0:11.55) | 0:12.13 [4]<br>(0:12.13) |
| Average Speed [km/h]   | 49.7                     | 64.1                     | 61.4                     | 62.8                     | 63.0                     | 59.3                     |
| Top Speed [km/h]       | 64.3                     | 64.6                     | 63.1                     | 65.4                     | 64.4                     | 61.5                     |
| Avg. Dist. to Rail [m] | 7.6                      | 3.3                      | 2.9                      | 1.6                      | 6.4                      | 8.2                      |
| Avg. Stride Freq. [Hz] | 2.2                      | 2.3                      | 2.2                      | 2.2                      | 2.3                      | 2.3                      |
| Avg. Stride Length [m] | 6.5                      | 7.7                      | 7.6                      | 7.7                      | 7.2                      | 7.2                      |