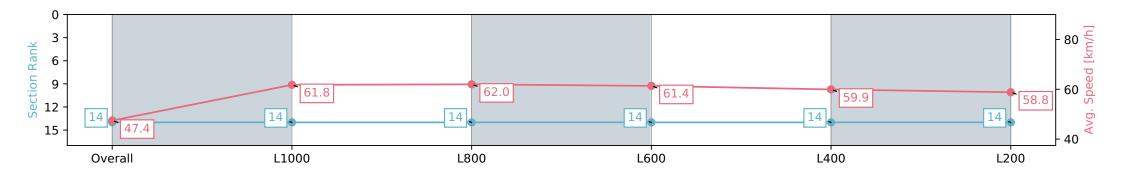

Report Created: Wed 28 February 2024 17:16:01 GMT+11 (Note: Timing is based on positional data)

[] Ranking at each section and finish

-:--- No data available at this section

NA No data available

Horse/Jockey Name RIZSKIER

Finish Rank 14

Fastest Section Time (Section) 0:11.71 (L1000)

Top Speed [km/h] (Section) 63.2 (L600)

**Finished** 

## Race 3: Kingsford Hotel Colts, Geldings & Entires Maiden Plate - 1200m

28 February 2024 - 2:52PM

Track Rating: Good 4, Weather: Fine, Rail Position: True

| Section                | Overall                   | L1000                     | L800                      | L600                      | L400                      | L200                      |
|------------------------|---------------------------|---------------------------|---------------------------|---------------------------|---------------------------|---------------------------|
| Section Times          | 1:14.95 [14]<br>(0:15.23) | 0:59.72 [14]<br>(0:11.71) | 0:48.01 [14]<br>(0:11.79) | 0:36.22 [14]<br>(0:11.87) | 0:24.35 [14]<br>(0:12.07) | 0:12.28 [14]<br>(0:12.28) |
| Average Speed [km/h]   | 47.4                      | 61.8                      | 62.0                      | 61.4                      | 59.9                      | 58.8                      |
| Top Speed [km/h]       | 61.9                      | 62.1                      | 63.2                      | 63.2                      | 62.1                      | 59.9                      |
| Avg. Dist. to Rail [m] | 11.0                      | 3.3                       | 2.3                       | 1.9                       | 5.0                       | 7.9                       |
| Avg. Stride Freq. [Hz] | 2.2                       | 2.3                       | 2.4                       | 2.3                       | 2.3                       | 2.3                       |
| Avg. Stride Length [m] | 5.9                       | 7.4                       | 7.2                       | 7.3                       | 7.2                       | 7.1                       |