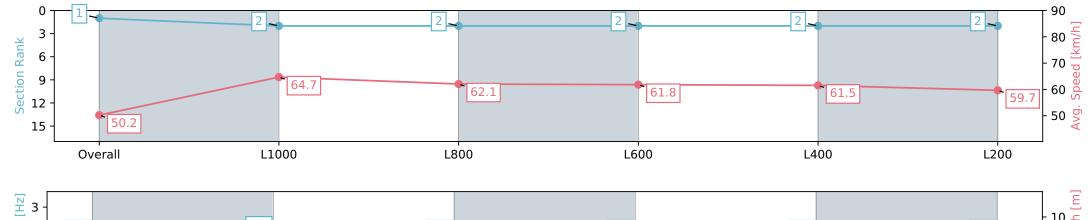

## Race 3: Kingsford Hotel Colts, Geldings & Entires Maiden Plate - 1200m

28 February 2024 - 2:52PM

Track Rating: Good 4, Weather: Fine, Rail Position: True

| Section                | Overall                  | L1000                    | L800                     | L600                     | L400                     | L200                     |
|------------------------|--------------------------|--------------------------|--------------------------|--------------------------|--------------------------|--------------------------|
| Section Times          | 1:12.73 [1]<br>(0:14.33) | 0:58.40 [2]<br>(0:11.17) | 0:47.23 [2]<br>(0:11.77) | 0:35.46 [2]<br>(0:11.69) | 0:23.77 [2]<br>(0:11.65) | 0:12.12 [2]<br>(0:12.12) |
| Average Speed [km/h]   | 50.2                     | 64.7                     | 62.1                     | 61.8                     | 61.5                     | 59.7                     |
| Top Speed [km/h]       | 63.4                     | 66.6                     | 63.8                     | 63.5                     | 62.9                     | 61.1                     |
| Avg. Dist. to Rail [m] | 6.5                      | 2.6                      | 1.9                      | 0.7                      | 0.3                      | 0.3                      |
| Avg. Stride Freq. [Hz] | 2.3                      | 2.4                      | 2.3                      | 2.3                      | 2.3                      | 2.3                      |
| Avg. Stride Length [m] | 6.1                      | 7.5                      | 7.4                      | 7.5                      | 7.4                      | 7.2                      |