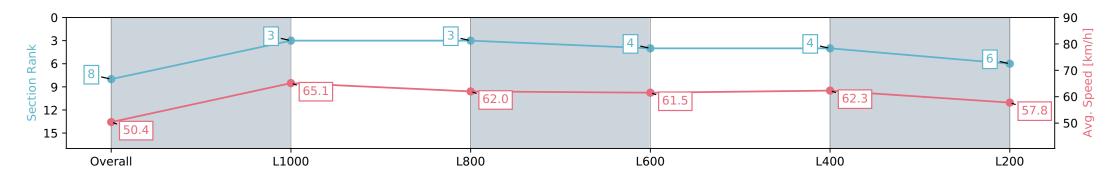

## Horse/Jockey Name MASTER FLYNN Finish Rank 8 Fastest Section Time (Section) 0:11.18 (L1000) Top Speed [km/h] (Section) 66.9 (L1000)

**Finished** 

## Race 3: Kingsford Hotel Colts, Geldings & Entires Maiden Plate - 1200m

28 February 2024 - 2:52PM

Track Rating: Good 4, Weather: Fine, Rail Position: True

| Section                | Overall                  | L1000                    | L800                     | L600                     | L400                     | L200                     |
|------------------------|--------------------------|--------------------------|--------------------------|--------------------------|--------------------------|--------------------------|
| Section Times          | 1:13.42 [8]<br>(0:14.35) | 0:59.07 [3]<br>(0:11.18) | 0:47.89 [3]<br>(0:11.97) | 0:35.92 [4]<br>(0:11.83) | 0:24.09 [4]<br>(0:11.60) | 0:12.49 [6]<br>(0:12.49) |
| Average Speed [km/h]   | 50.4                     | 65.1                     | 62.0                     | 61.5                     | 62.3                     | 57.8                     |
| Top Speed [km/h]       | 64.7                     | 66.9                     | 64.4                     | 63.3                     | 63.4                     | 60.0                     |
| Avg. Dist. to Rail [m] | 7.2                      | 4.3                      | 4.9                      | 2.5                      | 1.6                      | 2.3                      |
| Avg. Stride Freq. [Hz] | 2.5                      | 2.6                      | 2.5                      | 2.4                      | 2.5                      | 2.5                      |
| Avg. Stride Length [m] | 5.6                      | 7.0                      | 6.8                      | 7.0                      | 6.9                      | 6.5                      |