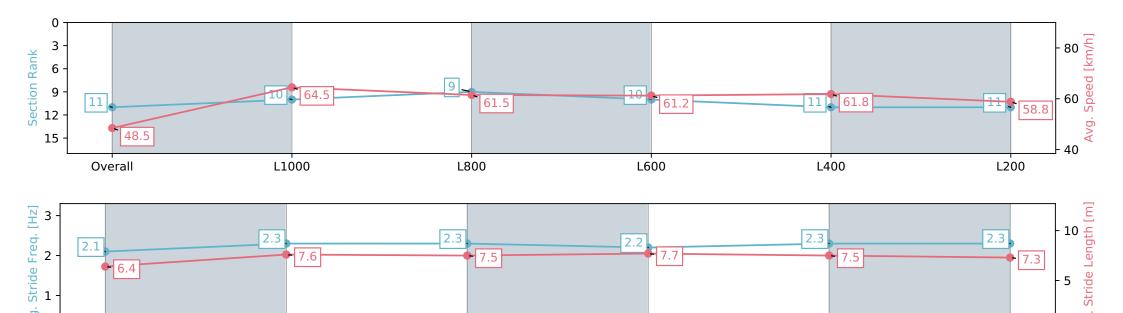

## Horse/Jockey Name AFRICARN LAD Finish Rank 11 Fastest Section Time (Section) 0:11.23 (L1000)

65.2 (L1000)

**Finished** 

## Race 3: Kingsford Hotel Colts, Geldings & Entires Maiden Plate - 1200m

28 February 2024 - 2:52PM

Track Rating: Good 4, Weather: Fine, Rail Position: True

L400

| Section                | Overall                   | L1000                     | L800                     | L600                      | L400                      | L200                      |
|------------------------|---------------------------|---------------------------|--------------------------|---------------------------|---------------------------|---------------------------|
| Section Times          | 1:13.92 [11]<br>(0:14.91) | 0:59.01 [10]<br>(0:11.23) | 0:47.78 [9]<br>(0:12.04) | 0:35.74 [10]<br>(0:11.86) | 0:23.88 [11]<br>(0:11.62) | 0:12.26 [11]<br>(0:12.26) |
| Average Speed [km/h]   | 48.5                      | 64.5                      | 61.5                     | 61.2                      | 61.8                      | 58.8                      |
| Top Speed [km/h]       | 65.0                      | 65.2                      | 63.5                     | 62.6                      | 63.1                      | 60.8                      |
| Avg. Dist. to Rail [m] | 4.4                       | 2.8                       | 4.1                      | 1.6                       | 0.2                       | 2.1                       |
| Avg. Stride Freq. [Hz] | 2.1                       | 2.3                       | 2.3                      | 2.2                       | 2.3                       | 2.3                       |
| Avg. Stride Length [m] | 6.4                       | 7.6                       | 7.5                      | 7.7                       | 7.5                       | 7.3                       |