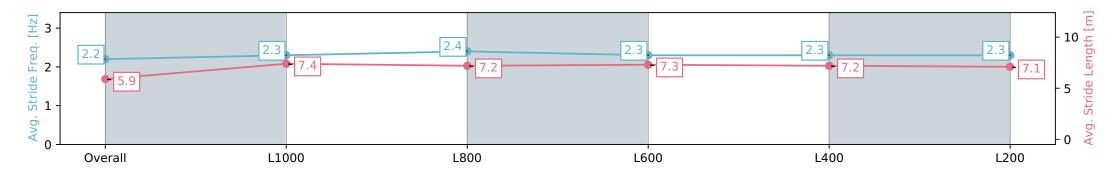

Report Created: Wed 28 February 2024 17:16:01 GMT+11 (Note: Timing is based on positional data)

[] Ranking at each section and finish

-:--- No data available at this section

NA No data available

Horse/Jockey Name RIZSKIER

Finish Rank 14

Fastest Section Time (Section) 0:11.71 (L1000)

Top Speed [km/h] (Section) 63.2 (L600)

**Finished** 

## Race 3: Kingsford Hotel Colts, Geldings & Entires Maiden Plate - 1200m

28 February 2024 - 2:52PM

Track Rating: Good 4, Weather: Fine, Rail Position: True

| Section                | Overall                   | L1000                     | L800                      | L600                      | L400                      | L200                      |
|------------------------|---------------------------|---------------------------|---------------------------|---------------------------|---------------------------|---------------------------|
| Section Times          | 1:14.95 [14]<br>(0:15.23) | 0:59.72 [14]<br>(0:11.71) | 0:48.01 [14]<br>(0:11.79) | 0:36.22 [14]<br>(0:11.87) | 0:24.35 [14]<br>(0:12.07) | 0:12.28 [14]<br>(0:12.28) |
| Average Speed [km/h]   | 47.4                      | 61.8                      | 62.0                      | 61.4                      | 59.9                      | 58.8                      |
| Top Speed [km/h]       | 61.9                      | 62.1                      | 63.2                      | 63.2                      | 62.1                      | 59.9                      |
| Avg. Dist. to Rail [m] | 11.0                      | 3.3                       | 2.3                       | 1.9                       | 5.0                       | 7.9                       |
| Avg. Stride Freq. [Hz] | 2.2                       | 2.3                       | 2.4                       | 2.3                       | 2.3                       | 2.3                       |
| Avg. Stride Length [m] | 5.9                       | 7.4                       | 7.2                       | 7.3                       | 7.2                       | 7.1                       |