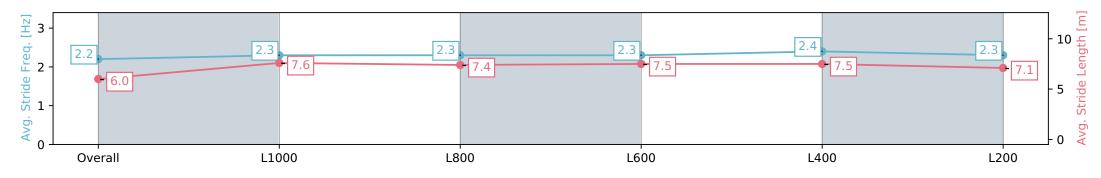

## Horse/Jockey Name THEORIZER Finish Rank 2 Fastest Section Time (Section) 0:11.05 (L1000) Top Speed [km/h] (Section) 66.2 (L1000)

**Finished** 

## Race 3: Kingsford Hotel Colts, Geldings & Entires Maiden Plate - 1200m

28 February 2024 - 2:52PM

Track Rating: Good 4, Weather: Fine, Rail Position: True

| Section                | Overall                  | L1000                    | L800                     | L600                     | L400                     | L200                     |
|------------------------|--------------------------|--------------------------|--------------------------|--------------------------|--------------------------|--------------------------|
| Section Times          | 1:12.76 [2]<br>(0:14.06) | 0:58.70 [1]<br>(0:11.05) | 0:47.65 [1]<br>(0:11.75) | 0:35.90 [1]<br>(0:11.61) | 0:24.29 [1]<br>(0:11.69) | 0:12.60 [1]<br>(0:12.60) |
| Average Speed [km/h]   | 51.1                     | 65.3                     | 62.0                     | 62.0                     | 61.5                     | 57.2                     |
| Top Speed [km/h]       | 64.8                     | 66.2                     | 64.3                     | 63.4                     | 62.7                     | 59.1                     |
| Avg. Dist. to Rail [m] | 4.5                      | 1.7                      | 1.5                      | 0.7                      | 1.4                      | 1.6                      |
| Avg. Stride Freq. [Hz] | 2.2                      | 2.3                      | 2.2                      | 2.2                      | 2.3                      | 2.2                      |
| Avg. Stride Length [m] | 6.6                      | 8.0                      | 7.8                      | 7.8                      | 7.6                      | 7.3                      |