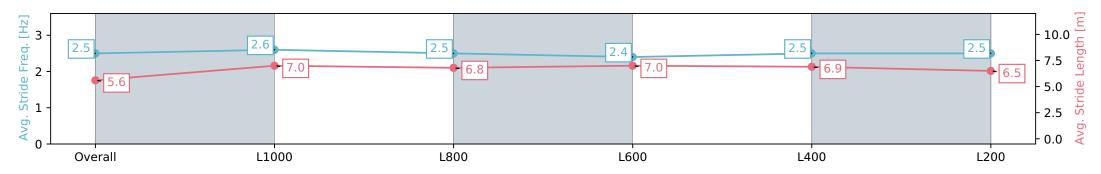

## Horse/Jockey Name MY BOY JETT Finish Rank 9 Fastest Section Time (Section) 0:11.20 (L1000) Top Speed [km/h] (Section) 66.2 (L1000)

**Finished** 

## Race 3: Kingsford Hotel Colts, Geldings & Entires Maiden Plate - 1200m

28 February 2024 - 2:52PM

Track Rating: Good 4, Weather: Fine, Rail Position: True

| Section                | Overall                  | L1000                    | L800                     | L600                     | L400                     | L200                     |
|------------------------|--------------------------|--------------------------|--------------------------|--------------------------|--------------------------|--------------------------|
| Section Times          | 1:13.43 [9]<br>(0:14.62) | 0:58.81 [6]<br>(0:11.20) | 0:47.61 [5]<br>(0:12.21) | 0:35.40 [9]<br>(0:11.82) | 0:23.58 [9]<br>(0:11.50) | 0:12.08 [9]<br>(0:12.08) |
| Average Speed [km/h]   | 49.3                     | 64.7                     | 61.6                     | 61.8                     | 62.9                     | 59.8                     |
| Top Speed [km/h]       | 64.5                     | 66.2                     | 62.8                     | 64.2                     | 64.3                     | 61.2                     |
| Avg. Dist. to Rail [m] | 8.8                      | 3.3                      | 6.0                      | 3.8                      | 3.4                      | 5.6                      |
| Avg. Stride Freq. [Hz] | 2.4                      | 2.5                      | 2.4                      | 2.4                      | 2.4                      | 2.4                      |
| Avg. Stride Length [m] | 5.8                      | 7.2                      | 7.1                      | 7.2                      | 7.1                      | 6.8                      |