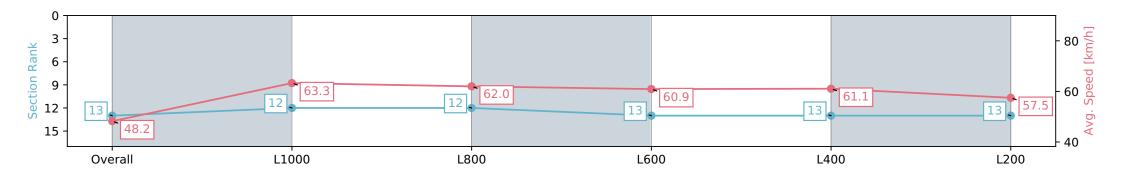

# Horse/Jockey Name AMERIGO Finish Rank 13 Fastest Section Time (Section) 0:11.53 (L1000) Top Speed [km/h] (Section) 65.4 (L1000)

**Finished** 

## Race 3: Kingsford Hotel Colts, Geldings & Entires Maiden Plate - 1200m

28 February 2024 - 2:52PM

Track Rating: Good 4, Weather: Fine, Rail Position: True

| Section                | Overall                   | L1000                     | L800                      | L600                      | L400                      | L200                      |
|------------------------|---------------------------|---------------------------|---------------------------|---------------------------|---------------------------|---------------------------|
| Section Times          | 1:14.82 [13]<br>(0:14.97) | 0:59.85 [12]<br>(0:11.53) | 0:48.32 [12]<br>(0:12.01) | 0:36.31 [13]<br>(0:11.94) | 0:24.37 [13]<br>(0:11.85) | 0:12.52 [13]<br>(0:12.52) |
| Average Speed [km/h]   | 48.2                      | 63.3                      | 62.0                      | 60.9                      | 61.1                      | 57.5                      |
| Top Speed [km/h]       | 63.3                      | 65.4                      | 65.4                      | 63.1                      | 62.2                      | 59.6                      |
| Avg. Dist. to Rail [m] | 9.9                       | 4.8                       | 5.2                       | 2.4                       | 3.1                       | 6.0                       |
| Avg. Stride Freq. [Hz] | 2.2                       | 2.3                       | 2.3                       | 2.3                       | 2.3                       | 2.3                       |
| Avg. Stride Length [m] | 6.0                       | 7.6                       | 7.3                       | 7.3                       | 7.3                       | 7.0                       |