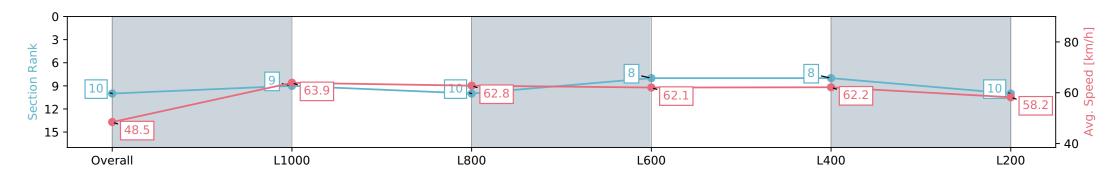

# Horse/Jockey Name SOLESUN Finish Rank 10 Fastest Section Time (Section) 0:11.32 (L1000) Top Speed [km/h] (Section) 65.2 (L1000)

**Finished** 

## Race 3: Kingsford Hotel Colts, Geldings & Entires Maiden Plate - 1200m

28 February 2024 - 2:52PM

Track Rating: Good 4, Weather: Fine, Rail Position: True

| Section                | Overall                   | L1000                    | L800                      | L600                     | L400                     | L200                      |
|------------------------|---------------------------|--------------------------|---------------------------|--------------------------|--------------------------|---------------------------|
| Section Times          | 1:13.85 [10]<br>(0:14.88) | 0:58.97 [9]<br>(0:11.32) | 0:47.65 [10]<br>(0:11.83) | 0:35.82 [8]<br>(0:11.79) | 0:24.03 [8]<br>(0:11.66) | 0:12.37 [10]<br>(0:12.37) |
| Average Speed [km/h]   | 48.5                      | 63.9                     | 62.8                      | 62.1                     | 62.2                     | 58.2                      |
| Top Speed [km/h]       | 63.7                      | 65.2                     | 63.7                      | 63.8                     | 63.6                     | 60.7                      |
| Avg. Dist. to Rail [m] | 8.1                       | 2.5                      | 4.3                       | 3.2                      | 5.8                      | 8.4                       |
| Avg. Stride Freq. [Hz] | 2.2                       | 2.3                      | 2.3                       | 2.2                      | 2.3                      | 2.2                       |
| Avg. Stride Length [m] | 6.3                       | 7.9                      | 7.7                       | 7.8                      | 7.6                      | 7.2                       |