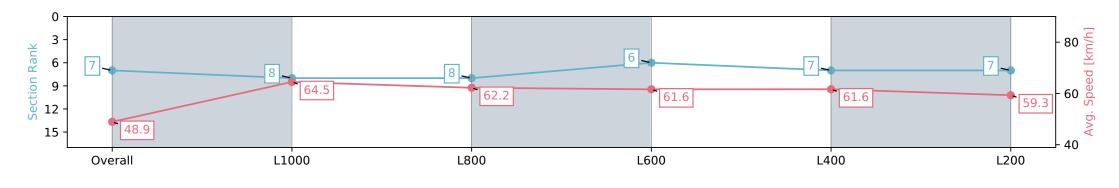

# Horse/Jockey Name MCLEOD Finish Rank 7 Fastest Section Time (Section) 0:11.28 (L1000) Top Speed [km/h] (Section) 66.5 (L1000)

**Finished** 

## Race 3: Kingsford Hotel Colts, Geldings & Entires Maiden Plate - 1200m

28 February 2024 - 2:52PM

Track Rating: Good 4, Weather: Fine, Rail Position: True

| Section                | Overall                  | L1000                    | L800                     | L600                     | L400                     | L200                     |
|------------------------|--------------------------|--------------------------|--------------------------|--------------------------|--------------------------|--------------------------|
| Section Times          | 1:13.42 [7]<br>(0:14.73) | 0:58.69 [8]<br>(0:11.28) | 0:47.40 [8]<br>(0:11.80) | 0:35.60 [6]<br>(0:11.77) | 0:23.83 [7]<br>(0:11.68) | 0:12.15 [7]<br>(0:12.15) |
| Average Speed [km/h]   | 48.9                     | 64.5                     | 62.2                     | 61.6                     | 61.6                     | 59.3                     |
| Top Speed [km/h]       | 63.2                     | 66.5                     | 63.9                     | 63.1                     | 63.0                     | 60.6                     |
| Avg. Dist. to Rail [m] | 12.3                     | 4.8                      | 3.0                      | 1.2                      | 2.5                      | 4.9                      |
| Avg. Stride Freq. [Hz] | 2.3                      | 2.4                      | 2.3                      | 2.3                      | 2.3                      | 2.3                      |
| Avg. Stride Length [m] | 5.9                      | 7.6                      | 7.5                      | 7.5                      | 7.4                      | 7.2                      |