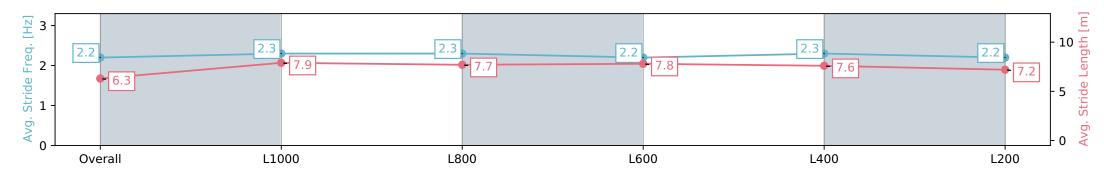

## Horse/Jockey Name ZESTY SPICE Finish Rank 1 Fastest Section Time (Section) 0:11.17 (L1000)

66.6 (L1000)

**Finished** 

## Race 3: Kingsford Hotel Colts, Geldings & Entires Maiden Plate - 1200m

28 February 2024 - 2:52PM

Track Rating: Good 4, Weather: Fine, Rail Position: True

| Section                | Overall                  | L1000                    | L800                     | L600                     | L400                     | L200                     |
|------------------------|--------------------------|--------------------------|--------------------------|--------------------------|--------------------------|--------------------------|
| Section Times          | 1:12.73 [1]<br>(0:14.33) | 0:58.40 [2]<br>(0:11.17) | 0:47.23 [2]<br>(0:11.77) | 0:35.46 [2]<br>(0:11.69) | 0:23.77 [2]<br>(0:11.65) | 0:12.12 [2]<br>(0:12.12) |
| Average Speed [km/h]   | 50.2                     | 64.7                     | 62.1                     | 61.8                     | 61.5                     | 59.7                     |
| Top Speed [km/h]       | 63.4                     | 66.6                     | 63.8                     | 63.5                     | 62.9                     | 61.1                     |
| Avg. Dist. to Rail [m] | 6.5                      | 2.6                      | 1.9                      | 0.7                      | 0.3                      | 0.3                      |
| Avg. Stride Freq. [Hz] | 2.3                      | 2.4                      | 2.3                      | 2.3                      | 2.3                      | 2.3                      |
| Avg. Stride Length [m] | 6.1                      | 7.5                      | 7.4                      | 7.5                      | 7.4                      | 7.2                      |