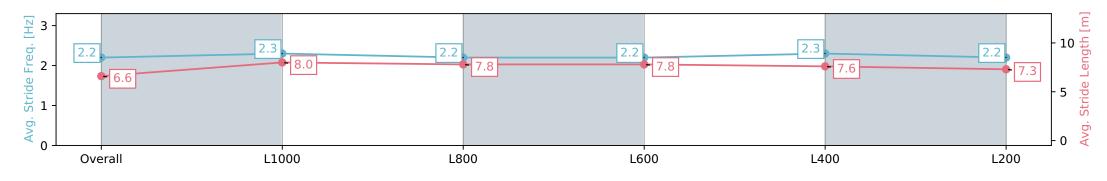

## Race 3: Kingsford Hotel Colts, Geldings & Entires Maiden Plate - 1200m

28 February 2024 - 2:52PM

Track Rating: Good 4, Weather: Fine, Rail Position: True

| Section                | Overall                  | L1000                    | L800                     | L600                     | L400                     | L200                     |
|------------------------|--------------------------|--------------------------|--------------------------|--------------------------|--------------------------|--------------------------|
| Section Times          | 1:12.76 [2]<br>(0:14.06) | 0:58.70 [1]<br>(0:11.05) | 0:47.65 [1]<br>(0:11.75) | 0:35.90 [1]<br>(0:11.61) | 0:24.29 [1]<br>(0:11.69) | 0:12.60 [1]<br>(0:12.60) |
| Average Speed [km/h]   | 51.1                     | 65.3                     | 62.0                     | 62.0                     | 61.5                     | 57.2                     |
| Top Speed [km/h]       | 64.8                     | 66.2                     | 64.3                     | 63.4                     | 62.7                     | 59.1                     |
| Avg. Dist. to Rail [m] | 4.5                      | 1.7                      | 1.5                      | 0.7                      | 1.4                      | 1.6                      |
| Avg. Stride Freq. [Hz] | 2.2                      | 2.3                      | 2.2                      | 2.2                      | 2.3                      | 2.2                      |
| Avg. Stride Length [m] | 6.6                      | 8.0                      | 7.8                      | 7.8                      | 7.6                      | 7.3                      |