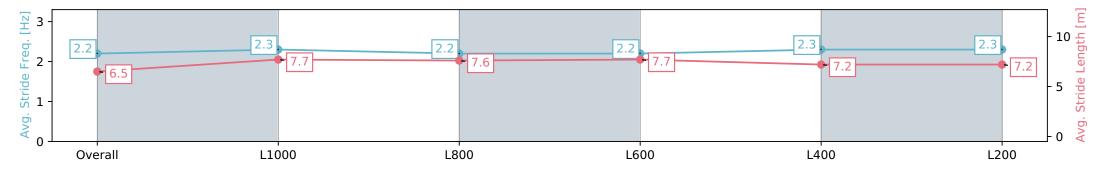

# Horse/Jockey Name MAHENO Finish Rank 5 Fastest Section Time (Section) 0:11.34 (L1000) Top Speed [km/h] (Section) 64.8 (L1000)

**Finished** 

## Race 3: Kingsford Hotel Colts, Geldings & Entires Maiden Plate - 1200m

28 February 2024 - 2:52PM

Track Rating: Good 4, Weather: Fine, Rail Position: True

| Section                | Overall                  | L1000                    | L800                     | L600                     | L400                     | L200                     |
|------------------------|--------------------------|--------------------------|--------------------------|--------------------------|--------------------------|--------------------------|
| Section Times          | 1:13.04 [5]<br>(0:14.63) | 0:58.41 [7]<br>(0:11.34) | 0:47.07 [7]<br>(0:11.92) | 0:35.15 [7]<br>(0:11.56) | 0:23.58 [6]<br>(0:11.47) | 0:12.11 [5]<br>(0:12.11) |
| Average Speed [km/h]   | 49.3                     | 63.6                     | 60.9                     | 62.3                     | 62.7                     | 59.5                     |
| Top Speed [km/h]       | 63.7                     | 64.8                     | 63.1                     | 63.2                     | 63.9                     | 62.0                     |
| Avg. Dist. to Rail [m] | 3.2                      | 0.8                      | 1.5                      | 0.3                      | 0.8                      | 2.3                      |
| Avg. Stride Freq. [Hz] | 2.3                      | 2.3                      | 2.3                      | 2.3                      | 2.3                      | 2.3                      |
| Avg. Stride Length [m] | 6.0                      | 7.5                      | 7.4                      | 7.5                      | 7.5                      | 7.2                      |