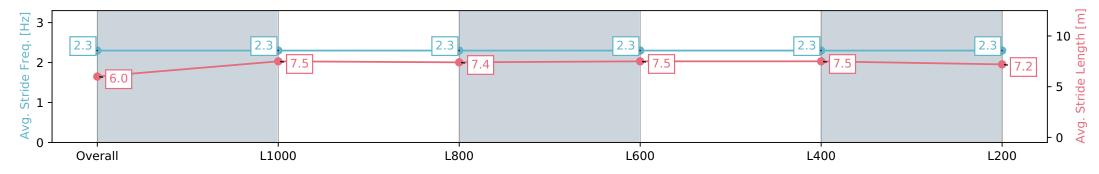

# Horse/Jockey Name HISWAY Finish Rank 6 Fastest Section Time (Section) 0:11.36 (L1000) Top Speed [km/h] (Section) 64.8 (L1000)

**Finished** 

## Race 3: Kingsford Hotel Colts, Geldings & Entires Maiden Plate - 1200m

28 February 2024 - 2:52PM

Track Rating: Good 4, Weather: Fine, Rail Position: True

| Section                | Overall                  | L1000                     | L800                      | L600                      | L400                      | L200                     |
|------------------------|--------------------------|---------------------------|---------------------------|---------------------------|---------------------------|--------------------------|
| Section Times          | 1:13.35 [6]<br>(0:15.16) | 0:58.19 [13]<br>(0:11.36) | 0:46.83 [13]<br>(0:11.80) | 0:35.03 [11]<br>(0:11.61) | 0:23.42 [10]<br>(0:11.41) | 0:12.01 [8]<br>(0:12.01) |
| Average Speed [km/h]   | 47.8                     | 63.8                      | 62.3                      | 62.6                      | 63.9                      | 59.7                     |
| Top Speed [km/h]       | 63.6                     | 64.8                      | 64.1                      | 63.6                      | 64.1                      | 62.8                     |
| Avg. Dist. to Rail [m] | 11.1                     | 3.3                       | 3.3                       | 2.6                       | 5.2                       | 7.6                      |
| Avg. Stride Freq. [Hz] | 2.2                      | 2.3                       | 2.3                       | 2.3                       | 2.4                       | 2.3                      |
| Avg. Stride Length [m] | 6.0                      | 7.6                       | 7.4                       | 7.5                       | 7.5                       | 7.1                      |