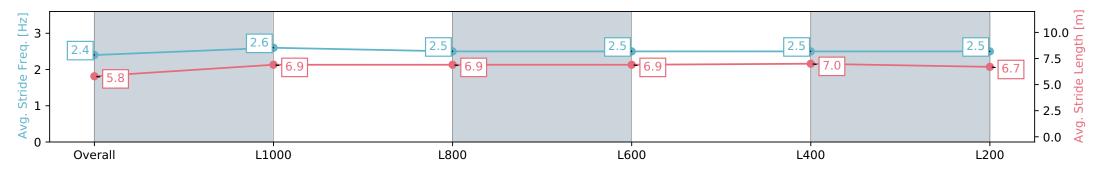

## Race 3: Kingsford Hotel Colts, Geldings & Entires Maiden Plate - 1200m

28 February 2024 - 2:52PM

Track Rating: Good 4, Weather: Fine, Rail Position: True

| Section                | Overall                  | L1000                    | L800                     | L600                     | L400                     | L200                     |
|------------------------|--------------------------|--------------------------|--------------------------|--------------------------|--------------------------|--------------------------|
| Section Times          | 1:12.93 [3]<br>(0:14.43) | 0:58.50 [4]<br>(0:11.28) | 0:47.21 [4]<br>(0:11.70) | 0:35.51 [3]<br>(0:11.76) | 0:23.75 [3]<br>(0:11.55) | 0:12.20 [3]<br>(0:12.20) |
| Average Speed [km/h]   | 49.9                     | 64.2                     | 62.3                     | 61.0                     | 62.2                     | 59.1                     |
| Top Speed [km/h]       | 64.3                     | 66.3                     | 64.1                     | 62.9                     | 62.9                     | 60.8                     |
| Avg. Dist. to Rail [m] | 2.3                      | 1.8                      | 1.4                      | 0.3                      | 1.2                      | 0.5                      |
| Avg. Stride Freq. [Hz] | 2.4                      | 2.6                      | 2.5                      | 2.5                      | 2.5                      | 2.5                      |
| Avg. Stride Length [m] | 5.8                      | 6.9                      | 6.9                      | 6.9                      | 7.0                      | 6.7                      |