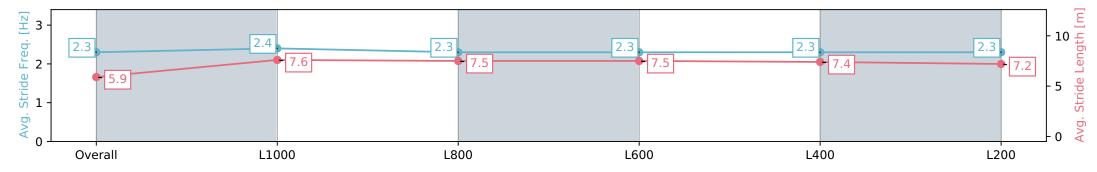

## Horse/Jockey Name ZESTY SPICE Finish Rank 1 Fastest Section Time (Section) 0:11.17 (L1000)

66.6 (L1000)

**Finished** 

## Race 3: Kingsford Hotel Colts, Geldings & Entires Maiden Plate - 1200m

28 February 2024 - 2:52PM

Track Rating: Good 4, Weather: Fine, Rail Position: True

| Section                | Overall                  | L1000                    | L800                     | L600                     | L400                     | L200                     |
|------------------------|--------------------------|--------------------------|--------------------------|--------------------------|--------------------------|--------------------------|
| Section Times          | 1:12.73 [1]<br>(0:14.33) | 0:58.40 [2]<br>(0:11.17) | 0:47.23 [2]<br>(0:11.77) | 0:35.46 [2]<br>(0:11.69) | 0:23.77 [2]<br>(0:11.65) | 0:12.12 [2]<br>(0:12.12) |
| Average Speed [km/h]   | 50.2                     | 64.7                     | 62.1                     | 61.8                     | 61.5                     | 59.7                     |
| Top Speed [km/h]       | 63.4                     | 66.6                     | 63.8                     | 63.5                     | 62.9                     | 61.1                     |
| Avg. Dist. to Rail [m] | 6.5                      | 2.6                      | 1.9                      | 0.7                      | 0.3                      | 0.3                      |
| Avg. Stride Freq. [Hz] | 2.3                      | 2.4                      | 2.3                      | 2.3                      | 2.3                      | 2.3                      |
| Avg. Stride Length [m] | 6.1                      | 7.5                      | 7.4                      | 7.5                      | 7.4                      | 7.2                      |