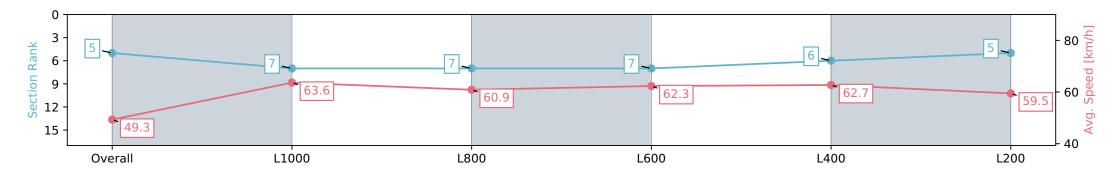

# Horse/Jockey Name MAHENO Finish Rank 5 Fastest Section Time (Section) 0:11.34 (L1000) Top Speed [km/h] (Section) 64.8 (L1000)

**Finished** 

## Race 3: Kingsford Hotel Colts, Geldings & Entires Maiden Plate - 1200m

28 February 2024 - 2:52PM

Track Rating: Good 4, Weather: Fine, Rail Position: True

| Section                | Overall                  | L1000                    | L800                     | L600                     | L400                     | L200                     |
|------------------------|--------------------------|--------------------------|--------------------------|--------------------------|--------------------------|--------------------------|
| Section Times          | 1:13.04 [5]<br>(0:14.63) | 0:58.41 [7]<br>(0:11.34) | 0:47.07 [7]<br>(0:11.92) | 0:35.15 [7]<br>(0:11.56) | 0:23.58 [6]<br>(0:11.47) | 0:12.11 [5]<br>(0:12.11) |
| Average Speed [km/h]   | 49.3                     | 63.6                     | 60.9                     | 62.3                     | 62.7                     | 59.5                     |
| Top Speed [km/h]       | 63.7                     | 64.8                     | 63.1                     | 63.2                     | 63.9                     | 62.0                     |
| Avg. Dist. to Rail [m] | 3.2                      | 0.8                      | 1.5                      | 0.3                      | 0.8                      | 2.3                      |
| Avg. Stride Freq. [Hz] | 2.3                      | 2.3                      | 2.3                      | 2.3                      | 2.3                      | 2.3                      |
| Avg. Stride Length [m] | 6.0                      | 7.5                      | 7.4                      | 7.5                      | 7.5                      | 7.2                      |