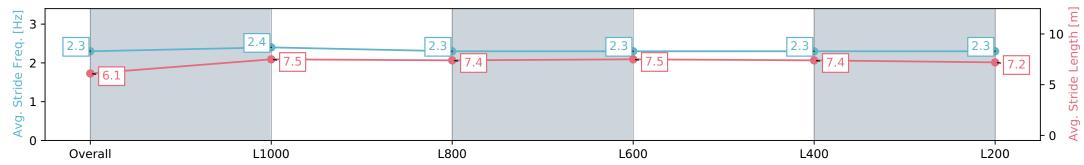

## Race 3: Kingsford Hotel Colts, Geldings & Entires Maiden Plate - 1200m

28 February 2024 - 2:52PM

Track Rating: Good 4, Weather: Fine, Rail Position: True

| Section                | Overall                  | L1000                    | L800                     | L600                     | L400                     | L200                     |
|------------------------|--------------------------|--------------------------|--------------------------|--------------------------|--------------------------|--------------------------|
| Section Times          | 1:12.76 [2]<br>(0:14.06) | 0:58.70 [1]<br>(0:11.05) | 0:47.65 [1]<br>(0:11.75) | 0:35.90 [1]<br>(0:11.61) | 0:24.29 [1]<br>(0:11.69) | 0:12.60 [1]<br>(0:12.60) |
| Average Speed [km/h]   | 51.1                     | 65.3                     | 62.0                     | 62.0                     | 61.5                     | 57.2                     |
| Top Speed [km/h]       | 64.8                     | 66.2                     | 64.3                     | 63.4                     | 62.7                     | 59.1                     |
| Avg. Dist. to Rail [m] | 4.5                      | 1.7                      | 1.5                      | 0.7                      | 1.4                      | 1.6                      |
| Avg. Stride Freq. [Hz] | 2.2                      | 2.3                      | 2.2                      | 2.2                      | 2.3                      | 2.2                      |
| Avg. Stride Length [m] | 6.6                      | 8.0                      | 7.8                      | 7.8                      | 7.6                      | 7.3                      |