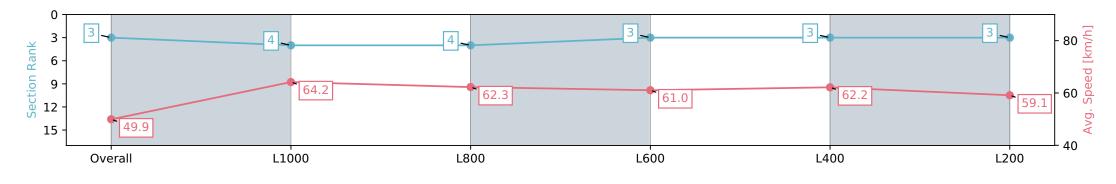

## Race 3: Kingsford Hotel Colts, Geldings & Entires Maiden Plate - 1200m

28 February 2024 - 2:52PM

Track Rating: Good 4, Weather: Fine, Rail Position: True

| Section                | Overall                  | L1000                    | L800                     | L600                     | L400                     | L200                     |
|------------------------|--------------------------|--------------------------|--------------------------|--------------------------|--------------------------|--------------------------|
| Section Times          | 1:12.93 [3]<br>(0:14.43) | 0:58.50 [4]<br>(0:11.28) | 0:47.21 [4]<br>(0:11.70) | 0:35.51 [3]<br>(0:11.76) | 0:23.75 [3]<br>(0:11.55) | 0:12.20 [3]<br>(0:12.20) |
| Average Speed [km/h]   | 49.9                     | 64.2                     | 62.3                     | 61.0                     | 62.2                     | 59.1                     |
| Top Speed [km/h]       | 64.3                     | 66.3                     | 64.1                     | 62.9                     | 62.9                     | 60.8                     |
| Avg. Dist. to Rail [m] | 2.3                      | 1.8                      | 1.4                      | 0.3                      | 1.2                      | 0.5                      |
| Avg. Stride Freq. [Hz] | 2.4                      | 2.6                      | 2.5                      | 2.5                      | 2.5                      | 2.5                      |
| Avg. Stride Length [m] | 5.8                      | 6.9                      | 6.9                      | 6.9                      | 7.0                      | 6.7                      |