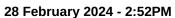

## Race 3: Kingsford Hotel Colts, Geldings & Entires Maiden Plate - 1200m

28 February 2024 - 2:52PM

Track Rating: Good 4, Weather: Fine, Rail Position: True

| Section                | Overall                  | L1000                    | L800                     | L600                     | L400                     | L200                     |
|------------------------|--------------------------|--------------------------|--------------------------|--------------------------|--------------------------|--------------------------|
| Section Times          | 1:12.73 [1]<br>(0:14.33) | 0:58.40 [2]<br>(0:11.17) | 0:47.23 [2]<br>(0:11.77) | 0:35.46 [2]<br>(0:11.69) | 0:23.77 [2]<br>(0:11.65) | 0:12.12 [2]<br>(0:12.12) |
| Average Speed [km/h]   | 50.2                     | 64.7                     | 62.1                     | 61.8                     | 61.5                     | 59.7                     |
| Top Speed [km/h]       | 63.4                     | 66.6                     | 63.8                     | 63.5                     | 62.9                     | 61.1                     |
| Avg. Dist. to Rail [m] | 6.5                      | 2.6                      | 1.9                      | 0.7                      | 0.3                      | 0.3                      |
| Avg. Stride Freq. [Hz] | 2.3                      | 2.4                      | 2.3                      | 2.3                      | 2.3                      | 2.3                      |
| Avg. Stride Length [m] | 6.1                      | 7.5                      | 7.4                      | 7.5                      | 7.4                      | 7.2                      |