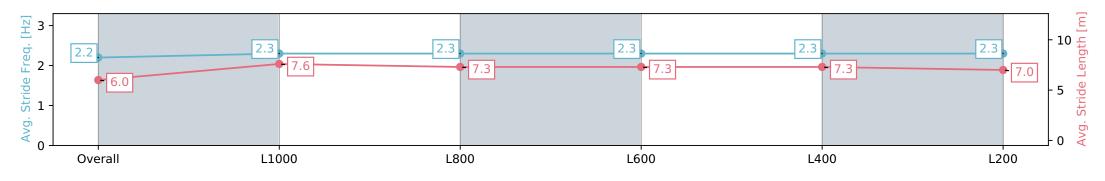

# Horse/Jockey Name AMERIGO Finish Rank 13 Fastest Section Time (Section) 0:11.53 (L1000) Top Speed [km/h] (Section) 65.4 (L1000)

**Finished** 

## Race 3: Kingsford Hotel Colts, Geldings & Entires Maiden Plate - 1200m

28 February 2024 - 2:52PM

Track Rating: Good 4, Weather: Fine, Rail Position: True

| Section                | Overall                   | L1000                     | L800                      | L600                      | L400                      | L200                      |
|------------------------|---------------------------|---------------------------|---------------------------|---------------------------|---------------------------|---------------------------|
| Section Times          | 1:14.82 [13]<br>(0:14.97) | 0:59.85 [12]<br>(0:11.53) | 0:48.32 [12]<br>(0:12.01) | 0:36.31 [13]<br>(0:11.94) | 0:24.37 [13]<br>(0:11.85) | 0:12.52 [13]<br>(0:12.52) |
| Average Speed [km/h]   | 48.2                      | 63.3                      | 62.0                      | 60.9                      | 61.1                      | 57.5                      |
| Top Speed [km/h]       | 63.3                      | 65.4                      | 65.4                      | 63.1                      | 62.2                      | 59.6                      |
| Avg. Dist. to Rail [m] | 9.9                       | 4.8                       | 5.2                       | 2.4                       | 3.1                       | 6.0                       |
| Avg. Stride Freq. [Hz] | 2.2                       | 2.3                       | 2.3                       | 2.3                       | 2.3                       | 2.3                       |
| Avg. Stride Length [m] | 6.0                       | 7.6                       | 7.3                       | 7.3                       | 7.3                       | 7.0                       |