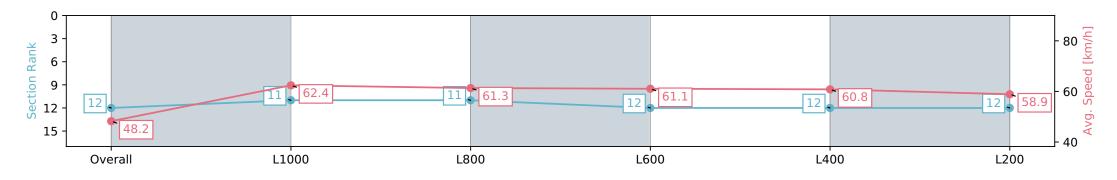

#### Horse/Jockey Name COLORADO BULLDOG

Finish Rank 12

Fastest Section Time (Section) 0:11.53 (L1000)

Top Speed [km/h] (Section) 63.7 (L1000)

Race State Finished

## Race 3: Kingsford Hotel Colts, Geldings & Entires Maiden Plate - 1200m

28 February 2024 - 2:52PM

Track Rating: Good 4, Weather: Fine, Rail Position: True

| Section                | Overall                   | L1000                     | L800                      | L600                      | L400                      | L200                      |
|------------------------|---------------------------|---------------------------|---------------------------|---------------------------|---------------------------|---------------------------|
| Section Times          | 1:14.20 [12]<br>(0:14.94) | 0:59.26 [11]<br>(0:11.53) | 0:47.73 [11]<br>(0:11.88) | 0:35.85 [12]<br>(0:11.79) | 0:24.06 [12]<br>(0:11.84) | 0:12.22 [12]<br>(0:12.22) |
| Average Speed [km/h]   | 48.2                      | 62.4                      | 61.3                      | 61.1                      | 60.8                      | 58.9                      |
| Top Speed [km/h]       | 63.3                      | 63.7                      | 62.4                      | 61.8                      | 61.7                      | 61.8                      |
| Avg. Dist. to Rail [m] | 1.6                       | 1.0                       | 1.7                       | 0.3                       | 0.4                       | 3.3                       |
| Avg. Stride Freq. [Hz] | 2.3                       | 2.4                       | 2.4                       | 2.3                       | 2.4                       | 2.3                       |
| Avg. Stride Length [m] | 5.8                       | 7.3                       | 7.2                       | 7.3                       | 7.2                       | 7.0                       |