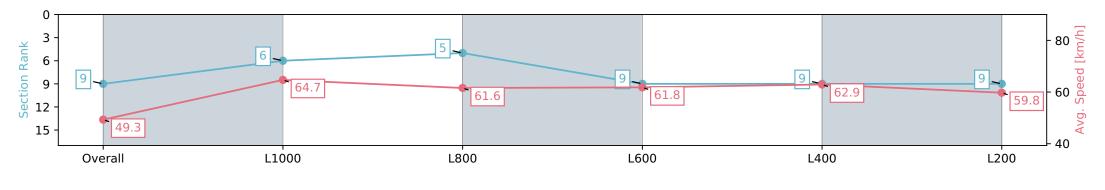

## Horse/Jockey Name MY BOY JETT Finish Rank 9 Fastest Section Time (Section) 0:11.20 (L1000) Top Speed [km/h] (Section) 66.2 (L1000)

**Finished** 

## Race 3: Kingsford Hotel Colts, Geldings & Entires Maiden Plate - 1200m

28 February 2024 - 2:52PM

Track Rating: Good 4, Weather: Fine, Rail Position: True

| Section                | Overall                  | L1000                    | L800                     | L600                     | L400                     | L200                     |
|------------------------|--------------------------|--------------------------|--------------------------|--------------------------|--------------------------|--------------------------|
| Section Times          | 1:13.43 [9]<br>(0:14.62) | 0:58.81 [6]<br>(0:11.20) | 0:47.61 [5]<br>(0:12.21) | 0:35.40 [9]<br>(0:11.82) | 0:23.58 [9]<br>(0:11.50) | 0:12.08 [9]<br>(0:12.08) |
| Average Speed [km/h]   | 49.3                     | 64.7                     | 61.6                     | 61.8                     | 62.9                     | 59.8                     |
| Top Speed [km/h]       | 64.5                     | 66.2                     | 62.8                     | 64.2                     | 64.3                     | 61.2                     |
| Avg. Dist. to Rail [m] | 8.8                      | 3.3                      | 6.0                      | 3.8                      | 3.4                      | 5.6                      |
| Avg. Stride Freq. [Hz] | 2.4                      | 2.5                      | 2.4                      | 2.4                      | 2.4                      | 2.4                      |
| Avg. Stride Length [m] | 5.8                      | 7.2                      | 7.1                      | 7.2                      | 7.1                      | 6.8                      |