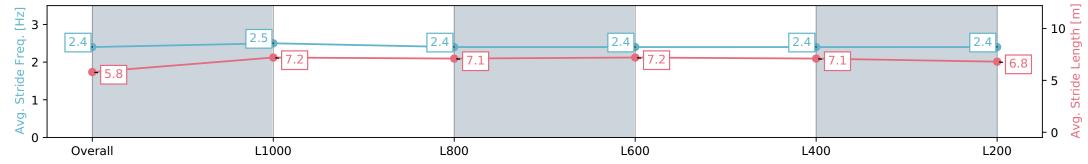

# Horse/Jockey Name SOLESUN Finish Rank 10 Fastest Section Time (Section) 0:11.32 (L1000) Top Speed [km/h] (Section) 65.2 (L1000)

**Finished** 

## Race 3: Kingsford Hotel Colts, Geldings & Entires Maiden Plate - 1200m

28 February 2024 - 2:52PM

Track Rating: Good 4, Weather: Fine, Rail Position: True

| Section                | Overall                   | L1000                    | L800                      | L600                     | L400                     | L200                      |
|------------------------|---------------------------|--------------------------|---------------------------|--------------------------|--------------------------|---------------------------|
| Section Times          | 1:13.85 [10]<br>(0:14.88) | 0:58.97 [9]<br>(0:11.32) | 0:47.65 [10]<br>(0:11.83) | 0:35.82 [8]<br>(0:11.79) | 0:24.03 [8]<br>(0:11.66) | 0:12.37 [10]<br>(0:12.37) |
| Average Speed [km/h]   | 48.5                      | 63.9                     | 62.8                      | 62.1                     | 62.2                     | 58.2                      |
| Top Speed [km/h]       | 63.7                      | 65.2                     | 63.7                      | 63.8                     | 63.6                     | 60.7                      |
| Avg. Dist. to Rail [m] | 8.1                       | 2.5                      | 4.3                       | 3.2                      | 5.8                      | 8.4                       |
| Avg. Stride Freq. [Hz] | 2.2                       | 2.3                      | 2.3                       | 2.2                      | 2.3                      | 2.2                       |
| Avg. Stride Length [m] | 6.3                       | 7.9                      | 7.7                       | 7.8                      | 7.6                      | 7.2                       |