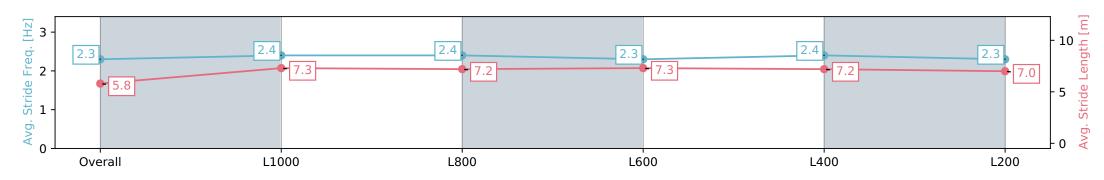

## Horse/Jockey Name THEORIZER Finish Rank 2 Fastest Section Time (Section) 0:11.05 (L1000) Top Speed [km/h] (Section) 66.2 (L1000)

**Finished** 

## Race 3: Kingsford Hotel Colts, Geldings & Entires Maiden Plate - 1200m

28 February 2024 - 2:52PM

Track Rating: Good 4, Weather: Fine, Rail Position: True

| Section                | Overall                  | L1000                    | L800                     | L600                     | L400                     | L200                     |
|------------------------|--------------------------|--------------------------|--------------------------|--------------------------|--------------------------|--------------------------|
| Section Times          | 1:12.76 [2]<br>(0:14.06) | 0:58.70 [1]<br>(0:11.05) | 0:47.65 [1]<br>(0:11.75) | 0:35.90 [1]<br>(0:11.61) | 0:24.29 [1]<br>(0:11.69) | 0:12.60 [1]<br>(0:12.60) |
| Average Speed [km/h]   | 51.1                     | 65.3                     | 62.0                     | 62.0                     | 61.5                     | 57.2                     |
| Top Speed [km/h]       | 64.8                     | 66.2                     | 64.3                     | 63.4                     | 62.7                     | 59.1                     |
| Avg. Dist. to Rail [m] | 4.5                      | 1.7                      | 1.5                      | 0.7                      | 1.4                      | 1.6                      |
| Avg. Stride Freq. [Hz] | 2.2                      | 2.3                      | 2.2                      | 2.2                      | 2.3                      | 2.2                      |
| Avg. Stride Length [m] | 6.6                      | 8.0                      | 7.8                      | 7.8                      | 7.6                      | 7.3                      |