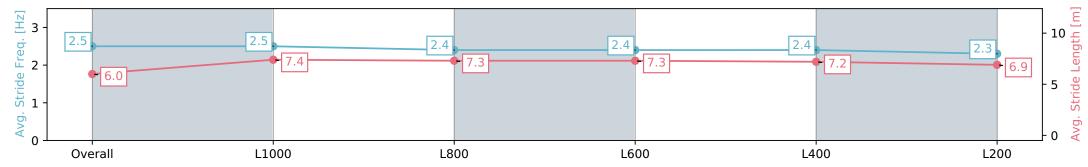

## Race 2: Holdfast Insurance Brokers Fillies & Mares Maiden Plate - 1200m

28 February 2024 - 2:18PM

Track Rating: Good 4, Weather: Fine, Rail Position: Unknown

| Section                | Overall                  | L1000                    | L800                     | L600                     | L400                     | L200                     |
|------------------------|--------------------------|--------------------------|--------------------------|--------------------------|--------------------------|--------------------------|
| Section Times          | 1:12.33 [8]<br>(0:13.85) | 0:58.48 [2]<br>(0:10.97) | 0:47.51 [4]<br>(0:11.37) | 0:36.14 [4]<br>(0:11.47) | 0:24.67 [5]<br>(0:11.93) | 0:12.74 [8]<br>(0:12.74) |
| Average Speed [km/h]   | 52.1                     | 65.8                     | 63.6                     | 63.0                     | 60.8                     | 56.4                     |
| Top Speed [km/h]       | 66.5                     | 67.0                     | 65.2                     | 64.9                     | 62.2                     | 59.2                     |
| Avg. Dist. to Rail [m] | 4.5                      | 1.2                      | 0.9                      | 1.3                      | 2.7                      | 3.2                      |
| Avg. Stride Freq. [Hz] | 2.5                      | 2.5                      | 2.4                      | 2.4                      | 2.4                      | 2.3                      |
| Avg. Stride Length [m] | 6.0                      | 7.4                      | 7.3                      | 7.3                      | 7.2                      | 6.9                      |