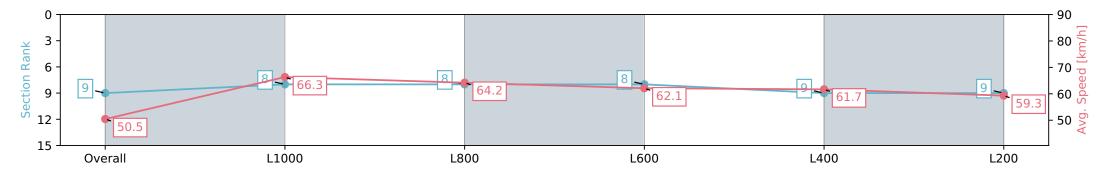

## Race 2: Holdfast Insurance Brokers Fillies & Mares Maiden Plate - 1200m

28 February 2024 - 2:18PM

Track Rating: Good 4, Weather: Fine, Rail Position: Unknown

| Section                | Overall                  | L1000                    | L800                     | L600                     | L400                     | L200                     |
|------------------------|--------------------------|--------------------------|--------------------------|--------------------------|--------------------------|--------------------------|
| Section Times          | 1:12.38 [9]<br>(0:14.28) | 0:58.10 [8]<br>(0:10.98) | 0:47.12 [8]<br>(0:11.49) | 0:35.63 [8]<br>(0:11.71) | 0:23.92 [9]<br>(0:11.74) | 0:12.18 [9]<br>(0:12.18) |
| Average Speed [km/h]   | 50.5                     | 66.3                     | 64.2                     | 62.1                     | 61.7                     | 59.3                     |
| Top Speed [km/h]       | 66.0                     | 66.9                     | 65.6                     | 63.5                     | 62.3                     | 60.8                     |
| Avg. Dist. to Rail [m] | 9.6                      | 4.2                      | 4.0                      | 1.9                      | 4.3                      | 4.4                      |
| Avg. Stride Freq. [Hz] | 2.3                      | 2.4                      | 2.4                      | 2.3                      | 2.3                      | 2.3                      |
| Avg. Stride Length [m] | 6.3                      | 7.6                      | 7.6                      | 7.4                      | 7.3                      | 7.2                      |