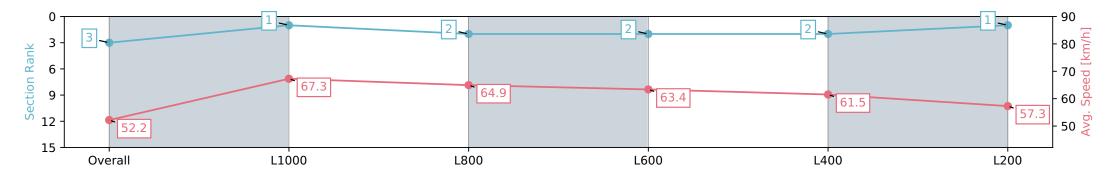

### **Gawler SA - Professional** Race 2: Holdfast Insurance Brokers Fillies & Mares Maiden Plate - 1200m

28 February 2024 - 2:18PM

Track Rating: Good 4, Weather: Fine, Rail Position: Unknown

| Horse/Jockey Name              | EXALTED KATE    |
|--------------------------------|-----------------|
| Finish Rank                    | 1               |
| Fastest Section Time (Section) | 0:10.84 (L1000) |
| Top Speed [km/h] (Section)     | 67.3 (L1000)    |
| Race State                     | Finished        |

| Section                | Overall                  | L1000                    | L800                     | L600                     | L400                     | L200                     |
|------------------------|--------------------------|--------------------------|--------------------------|--------------------------|--------------------------|--------------------------|
| Section Times          | 1:11.37 [1]<br>(0:14.25) | 0:57.12 [6]<br>(0:10.84) | 0:46.28 [5]<br>(0:11.14) | 0:35.14 [5]<br>(0:11.15) | 0:23.99 [3]<br>(0:11.85) | 0:12.14 [2]<br>(0:12.14) |
| Average Speed [km/h]   | 50.5                     | 66.3                     | 64.3                     | 64.1                     | 61.0                     | 59.4                     |
| Top Speed [km/h]       | 67.1                     | 67.3                     | 65.8                     | 66.5                     | 63.9                     | 62.3                     |
| Avg. Dist. to Rail [m] | 2.0                      | 0.3                      | 1.0                      | 1.3                      | 2.3                      | 4.5                      |
| Avg. Stride Freq. [Hz] | 2.3                      | 2.4                      | 2.4                      | 2.4                      | 2.3                      | 2.3                      |
| Avg. Stride Length [m] | 6.2                      | 7.6                      | 6.8                      | 7.4                      | 7.2                      | 7.1                      |

Report Created: Wed 28 February 2024 16:24:25 GMT+11 (Note: Timing is based on positional data)

Ranking at each section and finish

No data available at this section

NA No data available