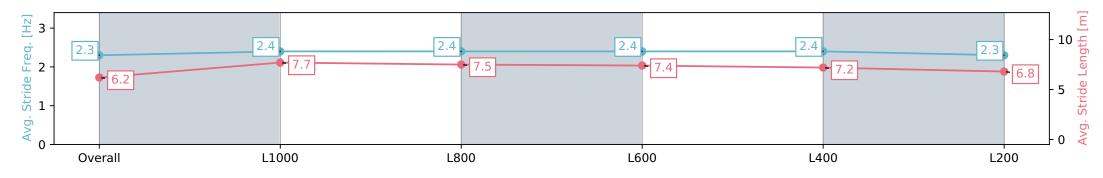

## Horse/Jockey Name RICH LADY Finish Rank 6 Fastest Section Time (Section) 0:10.89 (L1000) Top Speed [km/h] (Section) 68.2 (L1000)

**Finished** 

## Race 2: Holdfast Insurance Brokers Fillies & Mares Maiden Plate - 1200m

28 February 2024 - 2:18PM

Track Rating: Good 4, Weather: Fine, Rail Position: Unknown

| Section                | Overall                  | L1000                    | L800                     | L600                     | L400                     | L200                     |
|------------------------|--------------------------|--------------------------|--------------------------|--------------------------|--------------------------|--------------------------|
| Section Times          | 1:12.23 [6]<br>(0:14.26) | 0:57.97 [7]<br>(0:10.89) | 0:47.08 [6]<br>(0:11.23) | 0:35.85 [6]<br>(0:11.36) | 0:24.49 [6]<br>(0:11.82) | 0:12.67 [7]<br>(0:12.67) |
| Average Speed [km/h]   | 50.5                     | 65.9                     | 64.9                     | 63.9                     | 61.5                     | 56.8                     |
| Top Speed [km/h]       | 66.2                     | 68.2                     | 66.0                     | 67.7                     | 63.1                     | 59.0                     |
| Avg. Dist. to Rail [m] | 2.2                      | 0.2                      | 1.5                      | 2.8                      | 3.8                      | 5.9                      |
| Avg. Stride Freq. [Hz] | 2.3                      | 2.4                      | 2.4                      | 2.4                      | 2.4                      | 2.3                      |
| Avg. Stride Length [m] | 6.2                      | 7.7                      | 7.5                      | 7.4                      | 7.2                      | 6.8                      |