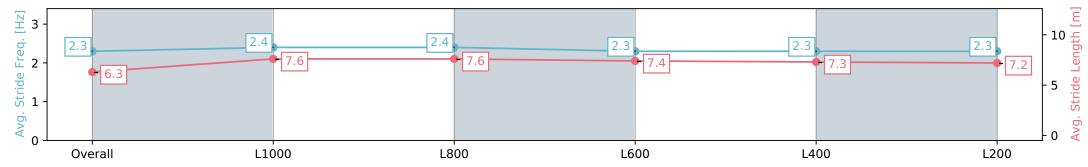

## Race 2: Holdfast Insurance Brokers Fillies & Mares Maiden Plate - 1200m

28 February 2024 - 2:18PM

Track Rating: Good 4, Weather: Fine, Rail Position: Unknown

| Section                | Overall                  | L1000                    | L800                     | L600                     | L400                     | L200                     |
|------------------------|--------------------------|--------------------------|--------------------------|--------------------------|--------------------------|--------------------------|
| Section Times          | 1:12.38 [9]<br>(0:14.28) | 0:58.10 [8]<br>(0:10.98) | 0:47.12 [8]<br>(0:11.49) | 0:35.63 [8]<br>(0:11.71) | 0:23.92 [9]<br>(0:11.74) | 0:12.18 [9]<br>(0:12.18) |
| Average Speed [km/h]   | 50.5                     | 66.3                     | 64.2                     | 62.1                     | 61.7                     | 59.3                     |
| Top Speed [km/h]       | 66.0                     | 66.9                     | 65.6                     | 63.5                     | 62.3                     | 60.8                     |
| Avg. Dist. to Rail [m] | 9.6                      | 4.2                      | 4.0                      | 1.9                      | 4.3                      | 4.4                      |
| Avg. Stride Freq. [Hz] | 2.3                      | 2.4                      | 2.4                      | 2.3                      | 2.3                      | 2.3                      |
| Avg. Stride Length [m] | 6.3                      | 7.6                      | 7.6                      | 7.4                      | 7.3                      | 7.2                      |