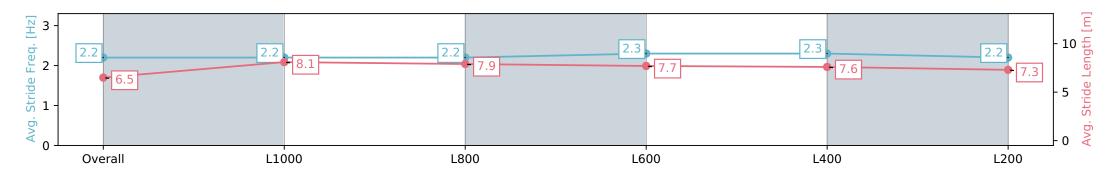

#### Race 2: Holdfast Insurance Brokers Fillies & Mares Maiden Plate - 1200m

28 February 2024 - 2:18PM

Track Rating: Good 4, Weather: Fine, Rail Position: Unknown

| Section                | Overall                   | L1000                     | L800                      | L600                      | L400                      | L200                      |
|------------------------|---------------------------|---------------------------|---------------------------|---------------------------|---------------------------|---------------------------|
| Section Times          | 1:12.96 [11]<br>(0:14.60) | 0:58.36 [12]<br>(0:11.13) | 0:47.23 [12]<br>(0:11.60) | 0:35.63 [12]<br>(0:11.41) | 0:24.22 [12]<br>(0:11.69) | 0:12.53 [12]<br>(0:12.53) |
| Average Speed [km/h]   | 49.4                      | 65.2                      | 63.1                      | 63.2                      | 62.0                      | 57.4                      |
| Top Speed [km/h]       | 66.1                      | 66.9                      | 64.2                      | 64.8                      | 63.0                      | 59.8                      |
| Avg. Dist. to Rail [m] | 8.9                       | 2.8                       | 1.9                       | 1.1                       | 3.6                       | 4.2                       |
| Avg. Stride Freq. [Hz] | 2.2                       | 2.2                       | 2.2                       | 2.3                       | 2.3                       | 2.2                       |
| Avg. Stride Length [m] | 6.5                       | 8.1                       | 7.9                       | 7.7                       | 7.6                       | 7.3                       |