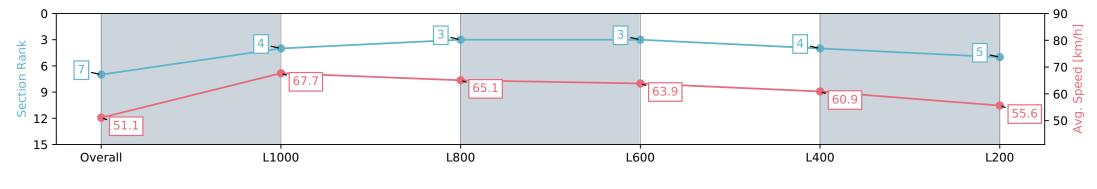

## Horse/Jockey Name POPSTAR PRINCESS Finish Rank 7 Fastest Section Time (Section) 0:10.70 (L1000) Top Speed [km/h] (Section) 69.5 (L1000)

**Finished** 

## Race 2: Holdfast Insurance Brokers Fillies & Mares Maiden Plate - 1200m

28 February 2024 - 2:18PM

Track Rating: Good 4, Weather: Fine, Rail Position: Unknown

| Section                | Overall                  | L1000                    | L800                     | L600                     | L400                     | L200                     |
|------------------------|--------------------------|--------------------------|--------------------------|--------------------------|--------------------------|--------------------------|
| Section Times          | 1:12.23 [7]<br>(0:14.10) | 0:58.13 [4]<br>(0:10.70) | 0:47.43 [3]<br>(0:11.25) | 0:36.18 [3]<br>(0:11.38) | 0:24.80 [4]<br>(0:11.90) | 0:12.90 [5]<br>(0:12.90) |
| Average Speed [km/h]   | 51.1                     | 67.7                     | 65.1                     | 63.9                     | 60.9                     | 55.6                     |
| Top Speed [km/h]       | 66.1                     | 69.5                     | 66.2                     | 64.9                     | 63.4                     | 58.6                     |
| Avg. Dist. to Rail [m] | 6.0                      | 1.3                      | 2.4                      | 2.3                      | 3.9                      | 4.9                      |
| Avg. Stride Freq. [Hz] | 2.4                      | 2.4                      | 2.4                      | 2.4                      | 2.4                      | 2.3                      |
| Avg. Stride Length [m] | 6.0                      | 7.7                      | 7.4                      | 7.4                      | 7.2                      | 6.7                      |