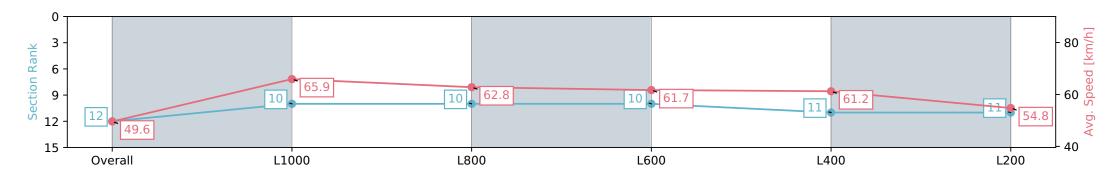

### Horse/Jockey Name **SHANA TIME**

**Finish Rank** 12

**Fastest Section Time (Section)** 

Top Speed [km/h] (Section)

67.3 (L1000)

0:10.97 (L1000)

**Race State Finished** 

### **Gawler SA - Professional**

#### Race 2: Holdfast Insurance Brokers Fillies & Mares Maiden Plate - 1200m

28 February 2024 - 2:18PM

Track Rating: Good 4, Weather: Fine, Rail Position: Unknown

| Section                | Overall                   | L1000                     | L800                      | L600                      | L400                      | L200                      |
|------------------------|---------------------------|---------------------------|---------------------------|---------------------------|---------------------------|---------------------------|
| Section Times          | 1:13.48 [12]<br>(0:14.52) | 0:58.96 [10]<br>(0:10.97) | 0:47.99 [10]<br>(0:11.55) | 0:36.44 [10]<br>(0:11.57) | 0:24.86 [11]<br>(0:11.76) | 0:13.10 [11]<br>(0:13.10) |
| Average Speed [km/h]   | 49.6                      | 65.9                      | 62.8                      | 61.7                      | 61.2                      | 54.8                      |
| Top Speed [km/h]       | 65.0                      | 67.3                      | 64.9                      | 62.5                      | 62.2                      | 58.4                      |
| Avg. Dist. to Rail [m] | 3.9                       | 2.0                       | 1.6                       | 1.5                       | 1.2                       | 1.4                       |
| Avg. Stride Freq. [Hz] | 2.4                       | 2.6                       | 2.6                       | 2.5                       | 2.5                       | 2.3                       |
| Avg. Stride Length [m] | 5.8                       | 7.0                       | 6.8                       | 6.8                       | 6.8                       | 6.5                       |