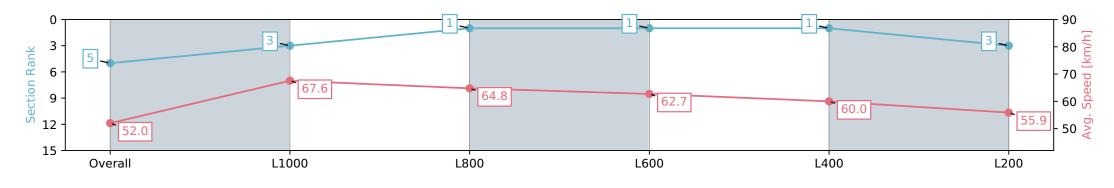

## Horse/Jockey Name DIVINE MISTRESS Finish Rank 5

Finish Rank 5
Fastest Section Time (Section) 0:10.63 (L1000)

69.0 (L1000)

Race State Finished

Top Speed [km/h] (Section)

## Race 2: Holdfast Insurance Brokers Fillies & Mares Maiden Plate - 1200m

28 February 2024 - 2:18PM

Track Rating: Good 4, Weather: Fine, Rail Position: Unknown

| Section                | Overall                  | L1000                    | L800                     | L600                     | L400                     | L200                     |
|------------------------|--------------------------|--------------------------|--------------------------|--------------------------|--------------------------|--------------------------|
| Section Times          | 1:12.21 [5]<br>(0:13.88) | 0:58.33 [3]<br>(0:10.63) | 0:47.70 [1]<br>(0:11.19) | 0:36.51 [1]<br>(0:11.56) | 0:24.94 [1]<br>(0:12.02) | 0:12.92 [3]<br>(0:12.92) |
| Average Speed [km/h]   | 52.0                     | 67.6                     | 64.8                     | 62.7                     | 60.0                     | 55.9                     |
| Top Speed [km/h]       | 68.7                     | 69.0                     | 66.3                     | 64.1                     | 62.2                     | 58.3                     |
| Avg. Dist. to Rail [m] | 3.3                      | 0.2                      | 0.7                      | 1.7                      | 1.6                      | 2.4                      |
| Avg. Stride Freq. [Hz] | 2.5                      | 2.5                      | 2.4                      | 2.4                      | 2.3                      | 2.3                      |
| Avg. Stride Length [m] | 6.0                      | 7.6                      | 7.4                      | 7.3                      | 7.1                      | 6.9                      |