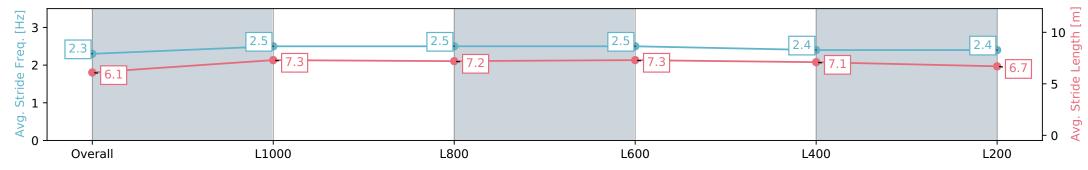

## Horse/Jockey Name AMBER NOOK Finish Rank 4 Fastest Section Time (Section) 0:11.16 (L1000) Top Speed [km/h] (Section) 66.3 (L600)

**Finished** 

## Race 2: Holdfast Insurance Brokers Fillies & Mares Maiden Plate - 1200m

28 February 2024 - 2:18PM

Track Rating: Good 4, Weather: Fine, Rail Position: Unknown

| Section                | Overall                  | L1000                    | L800                     | L600                     | L400                     | L200                     |
|------------------------|--------------------------|--------------------------|--------------------------|--------------------------|--------------------------|--------------------------|
| Section Times          | 1:11.82 [4]<br>(0:14.33) | 0:57.49 [9]<br>(0:11.16) | 0:46.33 [9]<br>(0:11.27) | 0:35.06 [9]<br>(0:11.23) | 0:23.83 [8]<br>(0:11.50) | 0:12.33 [6]<br>(0:12.33) |
| Average Speed [km/h]   | 50.2                     | 65.0                     | 64.8                     | 64.2                     | 62.9                     | 58.3                     |
| Top Speed [km/h]       | 64.8                     | 65.9                     | 66.3                     | 66.3                     | 64.2                     | 61.1                     |
| Avg. Dist. to Rail [m] | 9.0                      | 3.8                      | 2.2                      | 0.5                      | 1.9                      | 1.0                      |
| Avg. Stride Freq. [Hz] | 2.3                      | 2.5                      | 2.5                      | 2.5                      | 2.4                      | 2.4                      |
| Avg. Stride Length [m] | 6.1                      | 7.3                      | 7.2                      | 7.3                      | 7.1                      | 6.7                      |