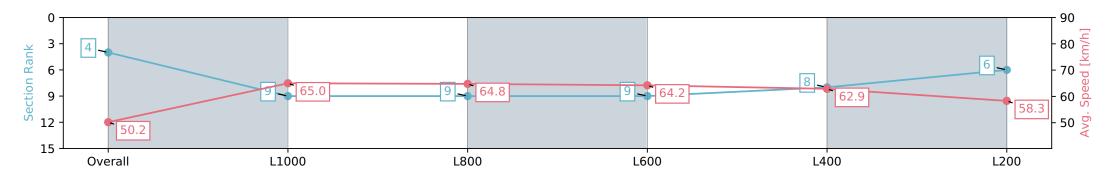

## Horse/Jockey Name AMBER NOOK Finish Rank 4 Fastest Section Time (Section) 0:11.16 (L1000) Top Speed [km/h] (Section) 66.3 (L600)

**Finished** 

## Race 2: Holdfast Insurance Brokers Fillies & Mares Maiden Plate - 1200m

28 February 2024 - 2:18PM

Track Rating: Good 4, Weather: Fine, Rail Position: Unknown

| Section                | Overall                  | L1000                    | L800                     | L600                     | L400                     | L200                     |
|------------------------|--------------------------|--------------------------|--------------------------|--------------------------|--------------------------|--------------------------|
| Section Times          | 1:11.82 [4]<br>(0:14.33) | 0:57.49 [9]<br>(0:11.16) | 0:46.33 [9]<br>(0:11.27) | 0:35.06 [9]<br>(0:11.23) | 0:23.83 [8]<br>(0:11.50) | 0:12.33 [6]<br>(0:12.33) |
| Average Speed [km/h]   | 50.2                     | 65.0                     | 64.8                     | 64.2                     | 62.9                     | 58.3                     |
| Top Speed [km/h]       | 64.8                     | 65.9                     | 66.3                     | 66.3                     | 64.2                     | 61.1                     |
| Avg. Dist. to Rail [m] | 9.0                      | 3.8                      | 2.2                      | 0.5                      | 1.9                      | 1.0                      |
| Avg. Stride Freq. [Hz] | 2.3                      | 2.5                      | 2.5                      | 2.5                      | 2.4                      | 2.4                      |
| Avg. Stride Length [m] | 6.1                      | 7.3                      | 7.2                      | 7.3                      | 7.1                      | 6.7                      |