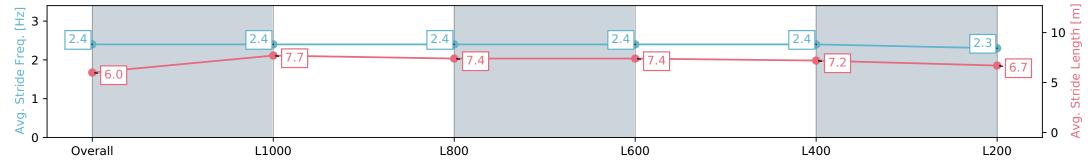

## Horse/Jockey Name POPSTAR PRINCESS Finish Rank 7 Fastest Section Time (Section) 0:10.70 (L1000) Top Speed [km/h] (Section) 69.5 (L1000)

**Finished** 

## Race 2: Holdfast Insurance Brokers Fillies & Mares Maiden Plate - 1200m

28 February 2024 - 2:18PM

Track Rating: Good 4, Weather: Fine, Rail Position: Unknown

| Section                | Overall                  | L1000                    | L800                     | L600                     | L400                     | L200                     |
|------------------------|--------------------------|--------------------------|--------------------------|--------------------------|--------------------------|--------------------------|
| Section Times          | 1:12.23 [7]<br>(0:14.10) | 0:58.13 [4]<br>(0:10.70) | 0:47.43 [3]<br>(0:11.25) | 0:36.18 [3]<br>(0:11.38) | 0:24.80 [4]<br>(0:11.90) | 0:12.90 [5]<br>(0:12.90) |
| Average Speed [km/h]   | 51.1                     | 67.7                     | 65.1                     | 63.9                     | 60.9                     | 55.6                     |
| Top Speed [km/h]       | 66.1                     | 69.5                     | 66.2                     | 64.9                     | 63.4                     | 58.6                     |
| Avg. Dist. to Rail [m] | 6.0                      | 1.3                      | 2.4                      | 2.3                      | 3.9                      | 4.9                      |
| Avg. Stride Freq. [Hz] | 2.4                      | 2.4                      | 2.4                      | 2.4                      | 2.4                      | 2.3                      |
| Avg. Stride Length [m] | 6.0                      | 7.7                      | 7.4                      | 7.4                      | 7.2                      | 6.7                      |