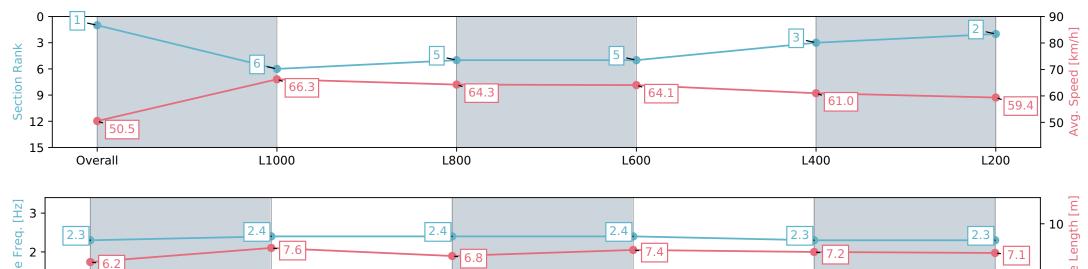

| Section                | Overall                  | L1000                    | L800                     | L600                     | L400                     | L200                     |
|------------------------|--------------------------|--------------------------|--------------------------|--------------------------|--------------------------|--------------------------|
| Section Times          | 1:11.37 [1]<br>(0:14.25) | 0:57.12 [6]<br>(0:10.84) | 0:46.28 [5]<br>(0:11.14) | 0:35.14 [5]<br>(0:11.15) | 0:23.99 [3]<br>(0:11.85) | 0:12.14 [2]<br>(0:12.14) |
| Average Speed [km/h]   | 50.5                     | 66.3                     | 64.3                     | 64.1                     | 61.0                     | 59.4                     |
| Top Speed [km/h]       | 67.1                     | 67.3                     | 65.8                     | 66.5                     | 63.9                     | 62.3                     |
| Avg. Dist. to Rail [m] | 2.0                      | 0.3                      | 1.0                      | 1.3                      | 2.3                      | 4.5                      |
| Avg. Stride Freq. [Hz] | 2.3                      | 2.4                      | 2.4                      | 2.4                      | 2.3                      | 2.3                      |
| Avg. Stride Length [m] | 6.2                      | 7.6                      | 6.8                      | 7.4                      | 7.2                      | 7.1                      |