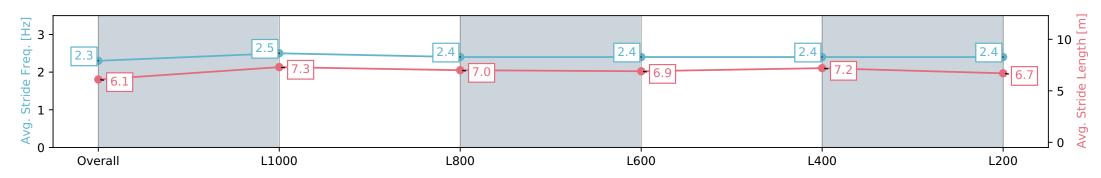

## Race 2: Holdfast Insurance Brokers Fillies & Mares Maiden Plate - 1200m

28 February 2024 - 2:18PM

Track Rating: Good 4, Weather: Fine, Rail Position: Unknown

| Section                | Overall                   | L1000                     | L800                      | L600                      | L400                      | L200                      |
|------------------------|---------------------------|---------------------------|---------------------------|---------------------------|---------------------------|---------------------------|
| Section Times          | 1:12.79 [10]<br>(0:14.59) | 0:58.20 [11]<br>(0:10.94) | 0:47.26 [11]<br>(0:11.57) | 0:35.68 [11]<br>(0:11.49) | 0:24.19 [10]<br>(0:11.68) | 0:12.51 [10]<br>(0:12.51) |
| Average Speed [km/h]   | 49.3                      | 65.8                      | 61.3                      | 62.0                      | 62.0                      | 57.6                      |
| Top Speed [km/h]       | 65.3                      | 66.8                      | 63.3                      | 65.1                      | 63.3                      | 60.5                      |
| Avg. Dist. to Rail [m] | 1.5                       | 0.8                       | 2.3                       | 1.6                       | 1.6                       | 1.1                       |
| Avg. Stride Freq. [Hz] | 2.3                       | 2.5                       | 2.4                       | 2.4                       | 2.4                       | 2.4                       |
| Avg. Stride Length [m] | 6.1                       | 7.3                       | 7.0                       | 6.9                       | 7.2                       | 6.7                       |