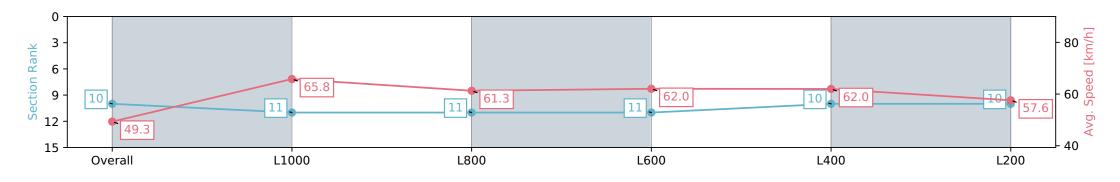

## Race 2: Holdfast Insurance Brokers Fillies & Mares Maiden Plate - 1200m

28 February 2024 - 2:18PM

Track Rating: Good 4, Weather: Fine, Rail Position: Unknown

| Section                | Overall                   | L1000                     | L800                      | L600                      | L400                      | L200                      |
|------------------------|---------------------------|---------------------------|---------------------------|---------------------------|---------------------------|---------------------------|
| Section Times          | 1:12.79 [10]<br>(0:14.59) | 0:58.20 [11]<br>(0:10.94) | 0:47.26 [11]<br>(0:11.57) | 0:35.68 [11]<br>(0:11.49) | 0:24.19 [10]<br>(0:11.68) | 0:12.51 [10]<br>(0:12.51) |
| Average Speed [km/h]   | 49.3                      | 65.8                      | 61.3                      | 62.0                      | 62.0                      | 57.6                      |
| Top Speed [km/h]       | 65.3                      | 66.8                      | 63.3                      | 65.1                      | 63.3                      | 60.5                      |
| Avg. Dist. to Rail [m] | 1.5                       | 0.8                       | 2.3                       | 1.6                       | 1.6                       | 1.1                       |
| Avg. Stride Freq. [Hz] | 2.3                       | 2.5                       | 2.4                       | 2.4                       | 2.4                       | 2.4                       |
| Avg. Stride Length [m] | 6.1                       | 7.3                       | 7.0                       | 6.9                       | 7.2                       | 6.7                       |