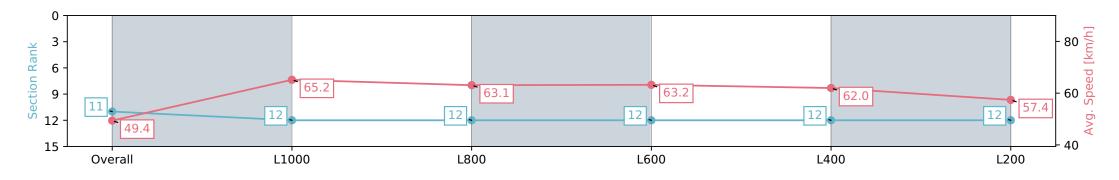

#### Race 2: Holdfast Insurance Brokers Fillies & Mares Maiden Plate - 1200m

28 February 2024 - 2:18PM

Track Rating: Good 4, Weather: Fine, Rail Position: Unknown

| Section                | Overall                   | L1000                     | L800                      | L600                      | L400                      | L200                      |
|------------------------|---------------------------|---------------------------|---------------------------|---------------------------|---------------------------|---------------------------|
| Section Times          | 1:12.96 [11]<br>(0:14.60) | 0:58.36 [12]<br>(0:11.13) | 0:47.23 [12]<br>(0:11.60) | 0:35.63 [12]<br>(0:11.41) | 0:24.22 [12]<br>(0:11.69) | 0:12.53 [12]<br>(0:12.53) |
| Average Speed [km/h]   | 49.4                      | 65.2                      | 63.1                      | 63.2                      | 62.0                      | 57.4                      |
| Top Speed [km/h]       | 66.1                      | 66.9                      | 64.2                      | 64.8                      | 63.0                      | 59.8                      |
| Avg. Dist. to Rail [m] | 8.9                       | 2.8                       | 1.9                       | 1.1                       | 3.6                       | 4.2                       |
| Avg. Stride Freq. [Hz] | 2.2                       | 2.2                       | 2.2                       | 2.3                       | 2.3                       | 2.2                       |
| Avg. Stride Length [m] | 6.5                       | 8.1                       | 7.9                       | 7.7                       | 7.6                       | 7.3                       |