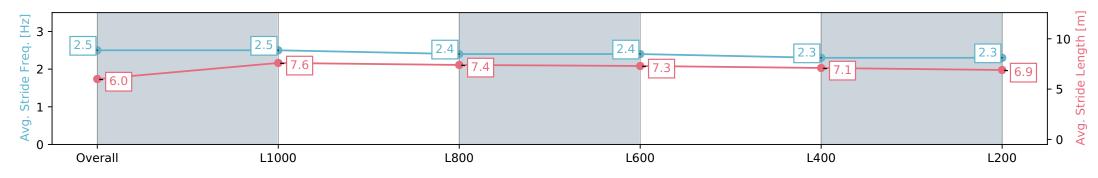

## Horse/Jockey Name DIVINE MISTRESS Finish Rank 5

Finish Rank 5
Fastest Section Time (Section) 0:10.63 (L1000)

69.0 (L1000)

Race State Finished

Top Speed [km/h] (Section)

## Race 2: Holdfast Insurance Brokers Fillies & Mares Maiden Plate - 1200m

28 February 2024 - 2:18PM

Track Rating: Good 4, Weather: Fine, Rail Position: Unknown

| Section                | Overall                  | L1000                    | L800                     | L600                     | L400                     | L200                     |
|------------------------|--------------------------|--------------------------|--------------------------|--------------------------|--------------------------|--------------------------|
| Section Times          | 1:12.21 [5]<br>(0:13.88) | 0:58.33 [3]<br>(0:10.63) | 0:47.70 [1]<br>(0:11.19) | 0:36.51 [1]<br>(0:11.56) | 0:24.94 [1]<br>(0:12.02) | 0:12.92 [3]<br>(0:12.92) |
| Average Speed [km/h]   | 52.0                     | 67.6                     | 64.8                     | 62.7                     | 60.0                     | 55.9                     |
| Top Speed [km/h]       | 68.7                     | 69.0                     | 66.3                     | 64.1                     | 62.2                     | 58.3                     |
| Avg. Dist. to Rail [m] | 3.3                      | 0.2                      | 0.7                      | 1.7                      | 1.6                      | 2.4                      |
| Avg. Stride Freq. [Hz] | 2.5                      | 2.5                      | 2.4                      | 2.4                      | 2.3                      | 2.3                      |
| Avg. Stride Length [m] | 6.0                      | 7.6                      | 7.4                      | 7.3                      | 7.1                      | 6.9                      |