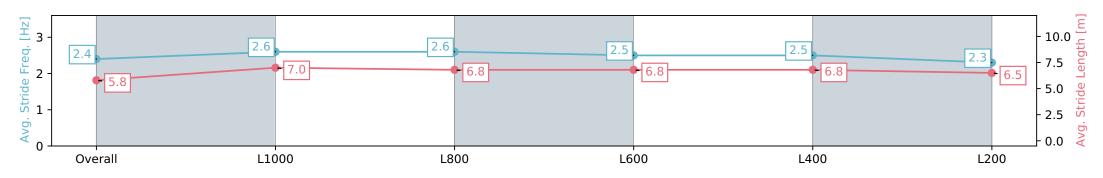

### Horse/Jockey Name **SHANA TIME**

**Finish Rank** 12

**Fastest Section Time (Section)** 

Top Speed [km/h] (Section)

67.3 (L1000)

0:10.97 (L1000)

**Race State Finished** 

### **Gawler SA - Professional**

#### Race 2: Holdfast Insurance Brokers Fillies & Mares Maiden Plate - 1200m

28 February 2024 - 2:18PM

Track Rating: Good 4, Weather: Fine, Rail Position: Unknown

| Section                | Overall                   | L1000                     | L800                      | L600                      | L400                      | L200                      |
|------------------------|---------------------------|---------------------------|---------------------------|---------------------------|---------------------------|---------------------------|
| Section Times          | 1:13.48 [12]<br>(0:14.52) | 0:58.96 [10]<br>(0:10.97) | 0:47.99 [10]<br>(0:11.55) | 0:36.44 [10]<br>(0:11.57) | 0:24.86 [11]<br>(0:11.76) | 0:13.10 [11]<br>(0:13.10) |
| Average Speed [km/h]   | 49.6                      | 65.9                      | 62.8                      | 61.7                      | 61.2                      | 54.8                      |
| Top Speed [km/h]       | 65.0                      | 67.3                      | 64.9                      | 62.5                      | 62.2                      | 58.4                      |
| Avg. Dist. to Rail [m] | 3.9                       | 2.0                       | 1.6                       | 1.5                       | 1.2                       | 1.4                       |
| Avg. Stride Freq. [Hz] | 2.4                       | 2.6                       | 2.6                       | 2.5                       | 2.5                       | 2.3                       |
| Avg. Stride Length [m] | 5.8                       | 7.0                       | 6.8                       | 6.8                       | 6.8                       | 6.5                       |