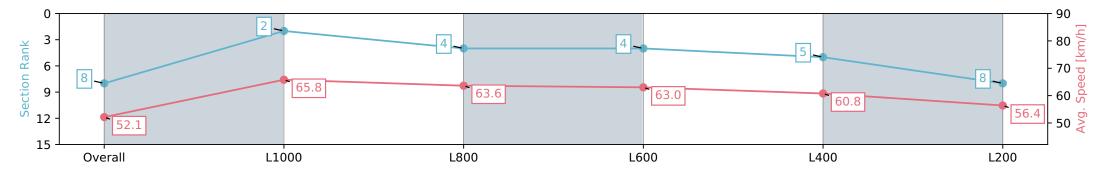

## Race 2: Holdfast Insurance Brokers Fillies & Mares Maiden Plate - 1200m

28 February 2024 - 2:18PM

Track Rating: Good 4, Weather: Fine, Rail Position: Unknown

| Section                | Overall                  | L1000                    | L800                     | L600                     | L400                     | L200                     |
|------------------------|--------------------------|--------------------------|--------------------------|--------------------------|--------------------------|--------------------------|
| Section Times          | 1:12.33 [8]<br>(0:13.85) | 0:58.48 [2]<br>(0:10.97) | 0:47.51 [4]<br>(0:11.37) | 0:36.14 [4]<br>(0:11.47) | 0:24.67 [5]<br>(0:11.93) | 0:12.74 [8]<br>(0:12.74) |
| Average Speed [km/h]   | 52.1                     | 65.8                     | 63.6                     | 63.0                     | 60.8                     | 56.4                     |
| Top Speed [km/h]       | 66.5                     | 67.0                     | 65.2                     | 64.9                     | 62.2                     | 59.2                     |
| Avg. Dist. to Rail [m] | 4.5                      | 1.2                      | 0.9                      | 1.3                      | 2.7                      | 3.2                      |
| Avg. Stride Freq. [Hz] | 2.5                      | 2.5                      | 2.4                      | 2.4                      | 2.4                      | 2.3                      |
| Avg. Stride Length [m] | 6.0                      | 7.4                      | 7.3                      | 7.3                      | 7.2                      | 6.9                      |