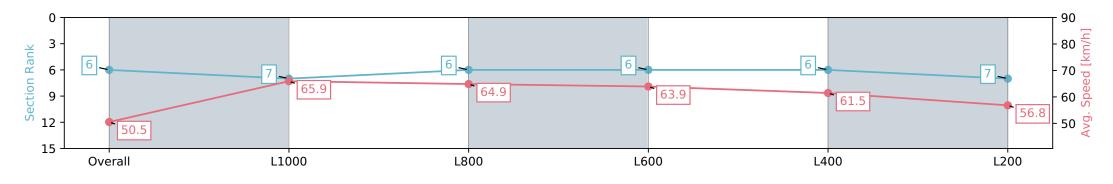

## Horse/Jockey Name RICH LADY Finish Rank 6 Fastest Section Time (Section) 0:10.89 (L1000) Top Speed [km/h] (Section) 68.2 (L1000)

**Finished** 

## Race 2: Holdfast Insurance Brokers Fillies & Mares Maiden Plate - 1200m

28 February 2024 - 2:18PM

Track Rating: Good 4, Weather: Fine, Rail Position: Unknown

| Section                | Overall                  | L1000                    | L800                     | L600                     | L400                     | L200                     |
|------------------------|--------------------------|--------------------------|--------------------------|--------------------------|--------------------------|--------------------------|
| Section Times          | 1:12.23 [6]<br>(0:14.26) | 0:57.97 [7]<br>(0:10.89) | 0:47.08 [6]<br>(0:11.23) | 0:35.85 [6]<br>(0:11.36) | 0:24.49 [6]<br>(0:11.82) | 0:12.67 [7]<br>(0:12.67) |
| Average Speed [km/h]   | 50.5                     | 65.9                     | 64.9                     | 63.9                     | 61.5                     | 56.8                     |
| Top Speed [km/h]       | 66.2                     | 68.2                     | 66.0                     | 67.7                     | 63.1                     | 59.0                     |
| Avg. Dist. to Rail [m] | 2.2                      | 0.2                      | 1.5                      | 2.8                      | 3.8                      | 5.9                      |
| Avg. Stride Freq. [Hz] | 2.3                      | 2.4                      | 2.4                      | 2.4                      | 2.4                      | 2.3                      |
| Avg. Stride Length [m] | 6.2                      | 7.7                      | 7.5                      | 7.4                      | 7.2                      | 6.8                      |