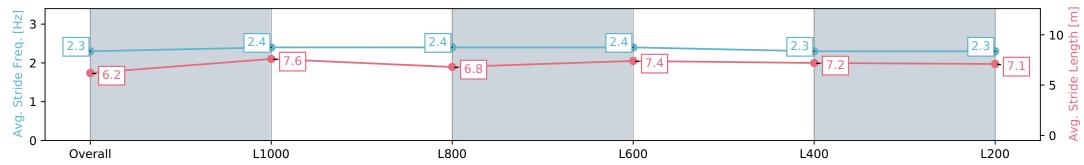

## Horse/Jockey Name HEIDI HEIDI HO Finish Rank 2 Fastest Section Time (Section) 0:10.99 (L1000)

68.4 (L1000)

**Finished** 

## Race 2: Holdfast Insurance Brokers Fillies & Mares Maiden Plate - 1200m

28 February 2024 - 2:18PM

Track Rating: Good 4, Weather: Fine, Rail Position: Unknown

| Section                | Overall                  | L1000                    | L800                     | L600                     | L400                     | L200                     |
|------------------------|--------------------------|--------------------------|--------------------------|--------------------------|--------------------------|--------------------------|
| Section Times          | 1:11.55 [2]<br>(0:14.16) | 0:57.39 [5]<br>(0:10.99) | 0:46.40 [7]<br>(0:11.39) | 0:35.01 [7]<br>(0:11.30) | 0:23.71 [7]<br>(0:11.47) | 0:12.24 [4]<br>(0:12.24) |
| Average Speed [km/h]   | 51.0                     | 65.5                     | 64.3                     | 63.9                     | 63.4                     | 58.8                     |
| Top Speed [km/h]       | 67.8                     | 68.4                     | 65.4                     | 65.5                     | 64.3                     | 62.1                     |
| Avg. Dist. to Rail [m] | 5.0                      | 1.5                      | 2.2                      | 1.4                      | 4.5                      | 4.3                      |
| Avg. Stride Freq. [Hz] | 2.5                      | 2.5                      | 2.5                      | 2.5                      | 2.5                      | 2.5                      |
| Avg. Stride Length [m] | 5.9                      | 7.2                      | 7.2                      | 7.2                      | 6.9                      | 6.5                      |

Report Created: Wed 28 February 2024 16:24:28 GMT+11 (Note: Timing is based on positional data)

[] Ranking at each section and finish

-:--- No data available at this section

NA No data available

Top Speed [km/h] (Section)