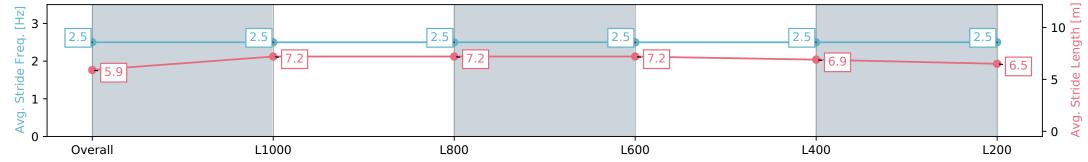

## Horse/Jockey Name HEIDI HEIDI HO Finish Rank 2 Fastest Section Time (Section) 0:10.99 (L1000)

68.4 (L1000)

**Finished** 

## Race 2: Holdfast Insurance Brokers Fillies & Mares Maiden Plate - 1200m

28 February 2024 - 2:18PM

Track Rating: Good 4, Weather: Fine, Rail Position: Unknown

| Section                | Overall                  | L1000                    | L800                     | L600                     | L400                     | L200                     |
|------------------------|--------------------------|--------------------------|--------------------------|--------------------------|--------------------------|--------------------------|
| Section Times          | 1:11.55 [2]<br>(0:14.16) | 0:57.39 [5]<br>(0:10.99) | 0:46.40 [7]<br>(0:11.39) | 0:35.01 [7]<br>(0:11.30) | 0:23.71 [7]<br>(0:11.47) | 0:12.24 [4]<br>(0:12.24) |
| Average Speed [km/h]   | 51.0                     | 65.5                     | 64.3                     | 63.9                     | 63.4                     | 58.8                     |
| Top Speed [km/h]       | 67.8                     | 68.4                     | 65.4                     | 65.5                     | 64.3                     | 62.1                     |
| Avg. Dist. to Rail [m] | 5.0                      | 1.5                      | 2.2                      | 1.4                      | 4.5                      | 4.3                      |
| Avg. Stride Freq. [Hz] | 2.5                      | 2.5                      | 2.5                      | 2.5                      | 2.5                      | 2.5                      |
| Avg. Stride Length [m] | 5.9                      | 7.2                      | 7.2                      | 7.2                      | 6.9                      | 6.5                      |

Report Created: Wed 28 February 2024 16:24:28 GMT+11 (Note: Timing is based on positional data)

[] Ranking at each section and finish

-:--- No data available at this section

NA No data available

Top Speed [km/h] (Section)