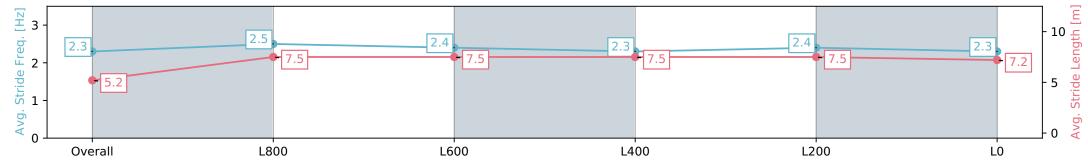

#### Race 6: Sportsbet Bet With Mates Class One Handicap -1100m

14 February 2024 - 4:35PM

Track Rating: Good 4, Weather: Fine, Rail Position: +7m 800m-400m, +5m Remainder

| Section                | Overall                  | L1000                    | L800                     | L600                     | L400                     | L200                     |
|------------------------|--------------------------|--------------------------|--------------------------|--------------------------|--------------------------|--------------------------|
| Section Times          | 1:05.51 [2]<br>(0:08.50) | 0:57.01 [1]<br>(0:11.11) | 0:45.90 [3]<br>(0:11.22) | 0:34.68 [3]<br>(0:11.44) | 0:23.24 [3]<br>(0:11.31) | 0:11.93 [2]<br>(0:11.93) |
| Average Speed [km/h]   | 42.2                     | 65.2                     | 65.0                     | 63.4                     | 64.3                     | 60.2                     |
| Top Speed [km/h]       | 63.5                     | 66.1                     | 65.6                     | 64.2                     | 64.6                     | 62.8                     |
| Avg. Dist. to Rail [m] | 3.0                      | 2.3                      | 1.8                      | 2.4                      | 3.4                      | 3.3                      |
| Avg. Stride Freq. [Hz] | 2.2                      | 2.3                      | 2.3                      | 2.3                      | 2.3                      | 2.3                      |
| Avg. Stride Length [m] | 5.4                      | 7.6                      | 7.9                      | 7.6                      | 7.6                      | 7.3                      |