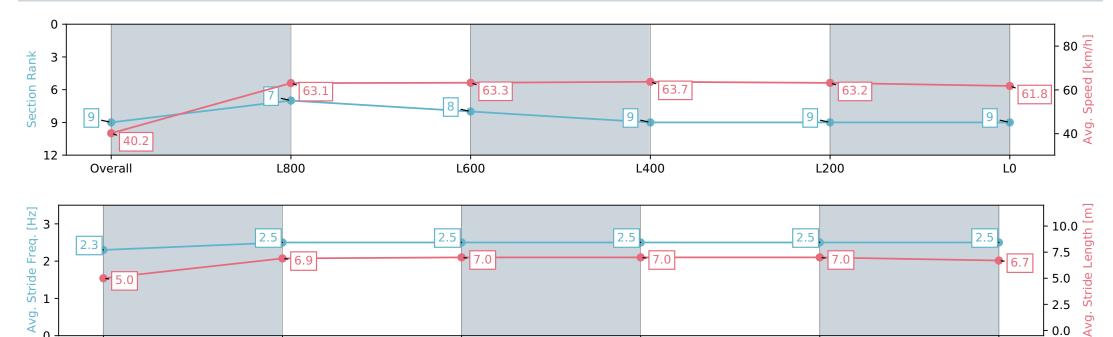

## Race 6: Sportsbet Bet With Mates Class One Handicap - 1100m

Track Rating: Good 4, Weather: Fine, Rail Position: +7m 800m-400m, +5m Remainder

L200

| Section                | Overall                  | L1000                    | L800                     | L600                     | L400                     | L200                     |
|------------------------|--------------------------|--------------------------|--------------------------|--------------------------|--------------------------|--------------------------|
| Section Times          | 1:06.41 [9]<br>(0:08.97) | 0:57.44 [7]<br>(0:11.49) | 0:45.95 [8]<br>(0:11.37) | 0:34.58 [9]<br>(0:11.39) | 0:23.19 [9]<br>(0:11.51) | 0:11.68 [9]<br>(0:11.68) |
| Average Speed [km/h]   | 40.2                     | 63.1                     | 63.3                     | 63.7                     | 63.2                     | 61.8                     |
| Top Speed [km/h]       | 59.9                     | 65.2                     | 65.6                     | 65.5                     | 64.1                     | 63.4                     |
| Avg. Dist. to Rail [m] | 7.1                      | 3.7                      | 0.4                      | 1.7                      | 5.7                      | 8.9                      |
| Avg. Stride Freq. [Hz] | 2.3                      | 2.5                      | 2.5                      | 2.5                      | 2.5                      | 2.5                      |
| Avg. Stride Length [m] | 5.0                      | 6.9                      | 7.0                      | 7.0                      | 7.0                      | 6.7                      |