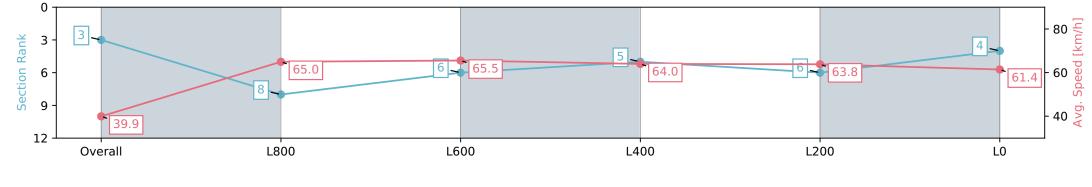

## Race 6: Sportsbet Bet With Mates Class One Handicap - 1100m

14 February 2024 - 4:35PM

Track Rating: Good 4, Weather: Fine, Rail Position: +7m 800m-400m, +5m Remainder

| Section                | Overall                  | L1000                    | L800                     | L600                     | L400                     | L200                     |
|------------------------|--------------------------|--------------------------|--------------------------|--------------------------|--------------------------|--------------------------|
| Section Times          | 1:05.55 [3]<br>(0:09.02) | 0:56.53 [8]<br>(0:11.09) | 0:45.44 [6]<br>(0:10.93) | 0:34.51 [5]<br>(0:11.39) | 0:23.12 [6]<br>(0:11.43) | 0:11.69 [4]<br>(0:11.69) |
| Average Speed [km/h]   | 39.9                     | 65.0                     | 65.5                     | 64.0                     | 63.8                     | 61.4                     |
| Top Speed [km/h]       | 61.5                     | 66.2                     | 67.3                     | 65.9                     | 65.3                     | 64.0                     |
| Avg. Dist. to Rail [m] | 5.1                      | 0.6                      | 0.5                      | 2.6                      | 6.2                      | 8.2                      |
| Avg. Stride Freq. [Hz] | 2.2                      | 2.3                      | 2.3                      | 2.3                      | 2.3                      | 2.3                      |
| Avg. Stride Length [m] | 5.2                      | 7.8                      | 7.8                      | 7.8                      | 7.7                      | 7.4                      |

Report Created: Wed 14 February 2024 17:28:56 GMT+11 (Note: Timing is based on positional data)

[] Ranking at each section and finish

-:--.- No data available at this section

NA No data available