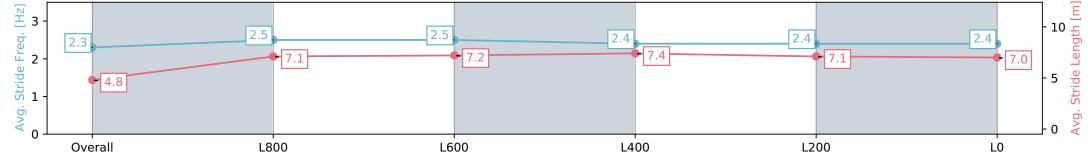

## Race 6: Sportsbet Bet With Mates Class One Handicap - 1100m

Track Rating: Good 4, Weather: Fine, Rail Position: +7m 800m-400m, +5m Remainder

| Section                | Overall                  | L1000                    | L800                     | L600                     | L400                     | L200                     |
|------------------------|--------------------------|--------------------------|--------------------------|--------------------------|--------------------------|--------------------------|
| Section Times          | 1:05.71 [4]<br>(0:08.68) | 0:57.03 [4]<br>(0:11.08) | 0:45.95 [4]<br>(0:11.16) | 0:34.79 [4]<br>(0:11.41) | 0:23.38 [4]<br>(0:11.56) | 0:11.81 [5]<br>(0:11.81) |
| Average Speed [km/h]   | 41.7                     | 64.8                     | 64.2                     | 63.5                     | 62.8                     | 61.0                     |
| Top Speed [km/h]       | 63.9                     | 65.1                     | 65.6                     | 65.8                     | 63.6                     | 62.3                     |
| Avg. Dist. to Rail [m] | 1.0                      | 0.6                      | 0.5                      | 1.9                      | 3.3                      | 5.1                      |
| Avg. Stride Freq. [Hz] | 2.3                      | 2.5                      | 2.5                      | 2.4                      | 2.4                      | 2.4                      |
| Avg. Stride Length [m] | 5.2                      | 7.1                      | 7.1                      | 7.2                      | 7.2                      | 6.9                      |