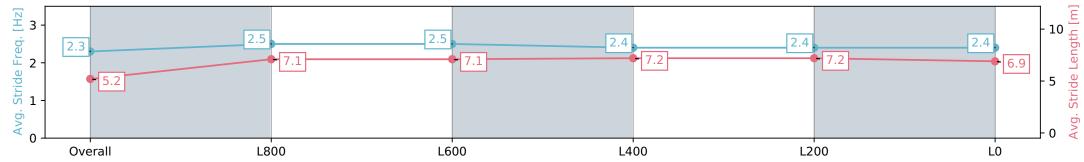

## Race 6: Sportsbet Bet With Mates Class One Handicap - 1100m

Track Rating: Good 4, Weather: Fine, Rail Position: +7m 800m-400m, +5m Remainder

| Section                | Overall                  | L1000                    | L800                     | L600                     | L400                     | L200                     |
|------------------------|--------------------------|--------------------------|--------------------------|--------------------------|--------------------------|--------------------------|
| Section Times          | 1:05.71 [4]<br>(0:08.68) | 0:57.03 [4]<br>(0:11.08) | 0:45.95 [4]<br>(0:11.16) | 0:34.79 [4]<br>(0:11.41) | 0:23.38 [4]<br>(0:11.56) | 0:11.81 [5]<br>(0:11.81) |
| Average Speed [km/h]   | 41.7                     | 64.8                     | 64.2                     | 63.5                     | 62.8                     | 61.0                     |
| Top Speed [km/h]       | 63.9                     | 65.1                     | 65.6                     | 65.8                     | 63.6                     | 62.3                     |
| Avg. Dist. to Rail [m] | 1.0                      | 0.6                      | 0.5                      | 1.9                      | 3.3                      | 5.1                      |
| Avg. Stride Freq. [Hz] | 2.3                      | 2.5                      | 2.5                      | 2.4                      | 2.4                      | 2.4                      |
| Avg. Stride Length [m] | 5.2                      | 7.1                      | 7.1                      | 7.2                      | 7.2                      | 6.9                      |