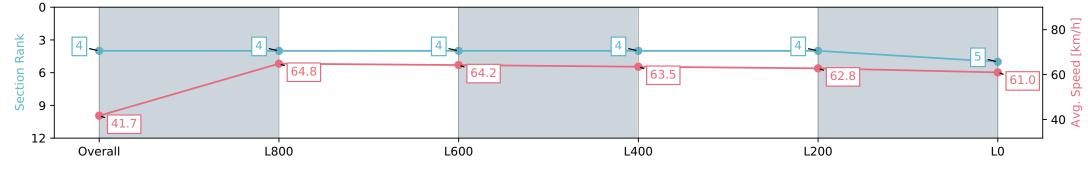

# Horse/Jockey Name FREE BEER Finish Rank 4 Fastest Section Time (Section) 0:08.68 (Overall) Top Speed [km/h] (Section) 65.8 (L600)

**Finished** 

## Race 6: Sportsbet Bet With Mates Class One Handicap - 1100m

Track Rating: Good 4, Weather: Fine, Rail Position: +7m 800m-400m, +5m Remainder

| Section                | Overall                  | L1000                    | L800                     | L600                     | L400                     | L200                     |
|------------------------|--------------------------|--------------------------|--------------------------|--------------------------|--------------------------|--------------------------|
| Section Times          | 1:05.71 [4]<br>(0:08.68) | 0:57.03 [4]<br>(0:11.08) | 0:45.95 [4]<br>(0:11.16) | 0:34.79 [4]<br>(0:11.41) | 0:23.38 [4]<br>(0:11.56) | 0:11.81 [5]<br>(0:11.81) |
| Average Speed [km/h]   | 41.7                     | 64.8                     | 64.2                     | 63.5                     | 62.8                     | 61.0                     |
| Top Speed [km/h]       | 63.9                     | 65.1                     | 65.6                     | 65.8                     | 63.6                     | 62.3                     |
| Avg. Dist. to Rail [m] | 1.0                      | 0.6                      | 0.5                      | 1.9                      | 3.3                      | 5.1                      |
| Avg. Stride Freq. [Hz] | 2.3                      | 2.5                      | 2.5                      | 2.4                      | 2.4                      | 2.4                      |
| Avg. Stride Length [m] | 5.2                      | 7.1                      | 7.1                      | 7.2                      | 7.2                      | 6.9                      |