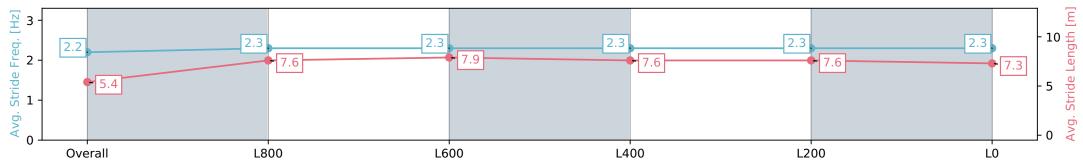

#### Race 6: Sportsbet Bet With Mates Class One Handicap -1100m

14 February 2024 - 4:35PM

Track Rating: Good 4, Weather: Fine, Rail Position: +7m 800m-400m, +5m Remainder

| Section                | Overall                  | L1000                    | L800                     | L600                     | L400                     | L200                     |
|------------------------|--------------------------|--------------------------|--------------------------|--------------------------|--------------------------|--------------------------|
| Section Times          | 1:05.51 [2]<br>(0:08.50) | 0:57.01 [1]<br>(0:11.11) | 0:45.90 [3]<br>(0:11.22) | 0:34.68 [3]<br>(0:11.44) | 0:23.24 [3]<br>(0:11.31) | 0:11.93 [2]<br>(0:11.93) |
| Average Speed [km/h]   | 42.2                     | 65.2                     | 65.0                     | 63.4                     | 64.3                     | 60.2                     |
| Top Speed [km/h]       | 63.5                     | 66.1                     | 65.6                     | 64.2                     | 64.6                     | 62.8                     |
| Avg. Dist. to Rail [m] | 3.0                      | 2.3                      | 1.8                      | 2.4                      | 3.4                      | 3.3                      |
| Avg. Stride Freq. [Hz] | 2.2                      | 2.3                      | 2.3                      | 2.3                      | 2.3                      | 2.3                      |
| Avg. Stride Length [m] | 5.4                      | 7.6                      | 7.9                      | 7.6                      | 7.6                      | 7.3                      |

Report Created: Wed 14 February 2024 17:28:53 GMT+11 (Note: Timing is based on positional data)

Ranking at each section and finish

No data available at this section

NA No data available