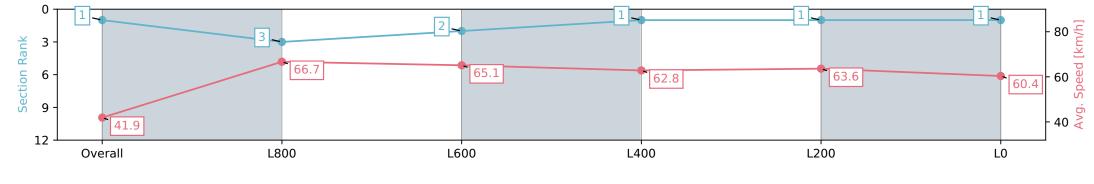

## Race 6: Sportsbet Bet With Mates Class One Handicap - 1100m

14 February 2024 - 4:35PM

Track Rating: Good 4, Weather: Fine, Rail Position: +7m 800m-400m, +5m Remainder

| Section                | Overall                  | L1000                    | L800                     | L600                     | L400                     | L200                     |
|------------------------|--------------------------|--------------------------|--------------------------|--------------------------|--------------------------|--------------------------|
| Section Times          | 1:05.39 [1]<br>(0:08.54) | 0:56.85 [3]<br>(0:10.88) | 0:45.97 [2]<br>(0:11.10) | 0:34.87 [1]<br>(0:11.53) | 0:23.34 [1]<br>(0:11.42) | 0:11.92 [1]<br>(0:11.92) |
| Average Speed [km/h]   | 41.9                     | 66.7                     | 65.1                     | 62.8                     | 63.6                     | 60.4                     |
| Top Speed [km/h]       | 64.0                     | 67.4                     | 66.3                     | 63.7                     | 64.3                     | 62.7                     |
| Avg. Dist. to Rail [m] | 3.8                      | 2.4                      | 0.7                      | 1.9                      | 3.1                      | 3.5                      |
| Avg. Stride Freq. [Hz] | 2.3                      | 2.5                      | 2.4                      | 2.3                      | 2.4                      | 2.3                      |
| Avg. Stride Length [m] | 5.2                      | 7.5                      | 7.5                      | 7.5                      | 7.5                      | 7.2                      |