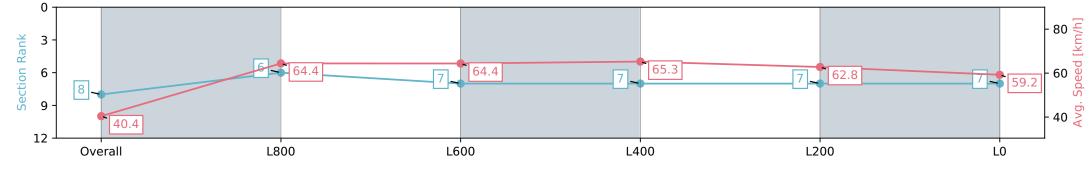

## Race 6: Sportsbet Bet With Mates Class One Handicap - 1100m

14 February 2024 - 4:35PM

Track Rating: Good 4, Weather: Fine, Rail Position: +7m 800m-400m, +5m Remainder

| Section                | Overall                  | L1000                    | L800                     | L600                     | L400                     | L200                     |
|------------------------|--------------------------|--------------------------|--------------------------|--------------------------|--------------------------|--------------------------|
| Section Times          | 1:06.41 [8]<br>(0:08.90) | 0:57.51 [6]<br>(0:11.25) | 0:46.26 [7]<br>(0:11.34) | 0:34.92 [7]<br>(0:11.16) | 0:23.76 [7]<br>(0:11.61) | 0:12.15 [7]<br>(0:12.15) |
| Average Speed [km/h]   | 40.4                     | 64.4                     | 64.4                     | 65.3                     | 62.8                     | 59.2                     |
| Top Speed [km/h]       | 60.8                     | 65.3                     | 66.6                     | 66.6                     | 64.6                     | 61.7                     |
| Avg. Dist. to Rail [m] | 8.0                      | 2.6                      | 2.1                      | 2.1                      | 6.8                      | 8.3                      |
| Avg. Stride Freq. [Hz] | 2.2                      | 2.4                      | 2.4                      | 2.4                      | 2.5                      | 2.4                      |
| Avg. Stride Length [m] | 5.2                      | 7.5                      | 7.3                      | 7.4                      | 7.1                      | 6.8                      |