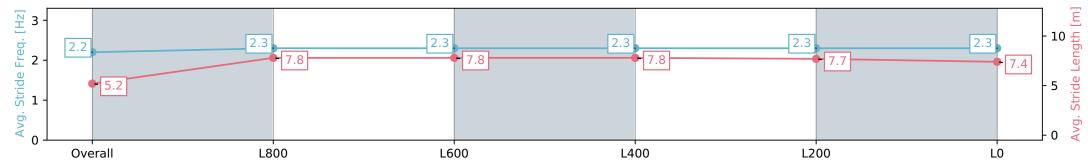

## Race 6: Sportsbet Bet With Mates Class One Handicap - 1100m

14 February 2024 - 4:35PM

Track Rating: Good 4, Weather: Fine, Rail Position: +7m 800m-400m, +5m Remainder

| Section                | Overall                  | L1000                    | L800                     | L600                     | L400                     | L200                     |
|------------------------|--------------------------|--------------------------|--------------------------|--------------------------|--------------------------|--------------------------|
| Section Times          | 1:05.39 [1]<br>(0:08.54) | 0:56.85 [3]<br>(0:10.88) | 0:45.97 [2]<br>(0:11.10) | 0:34.87 [1]<br>(0:11.53) | 0:23.34 [1]<br>(0:11.42) | 0:11.92 [1]<br>(0:11.92) |
| Average Speed [km/h]   | 41.9                     | 66.7                     | 65.1                     | 62.8                     | 63.6                     | 60.4                     |
| Top Speed [km/h]       | 64.0                     | 67.4                     | 66.3                     | 63.7                     | 64.3                     | 62.7                     |
| Avg. Dist. to Rail [m] | 3.8                      | 2.4                      | 0.7                      | 1.9                      | 3.1                      | 3.5                      |
| Avg. Stride Freq. [Hz] | 2.3                      | 2.5                      | 2.4                      | 2.3                      | 2.4                      | 2.3                      |
| Avg. Stride Length [m] | 5.2                      | 7.5                      | 7.5                      | 7.5                      | 7.5                      | 7.2                      |

Report Created: Wed 14 February 2024 17:28:50 GMT+11 (Note: Timing is based on positional data)

[] Ranking at each section and finish

:--.- No data available at this section

NA No data available