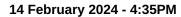

## Race 6: Sportsbet Bet With Mates Class One Handicap - 1100m

14 February 2024 - 4:35PM

Track Rating: Good 4, Weather: Fine, Rail Position: +7m 800m-400m, +5m Remainder

| Section                | Overall                  | L1000                    | L800                     | L600                     | L400                     | L200                     |
|------------------------|--------------------------|--------------------------|--------------------------|--------------------------|--------------------------|--------------------------|
| Section Times          | 1:05.39 [1]<br>(0:08.54) | 0:56.85 [3]<br>(0:10.88) | 0:45.97 [2]<br>(0:11.10) | 0:34.87 [1]<br>(0:11.53) | 0:23.34 [1]<br>(0:11.42) | 0:11.92 [1]<br>(0:11.92) |
| Average Speed [km/h]   | 41.9                     | 66.7                     | 65.1                     | 62.8                     | 63.6                     | 60.4                     |
| Top Speed [km/h]       | 64.0                     | 67.4                     | 66.3                     | 63.7                     | 64.3                     | 62.7                     |
| Avg. Dist. to Rail [m] | 3.8                      | 2.4                      | 0.7                      | 1.9                      | 3.1                      | 3.5                      |
| Avg. Stride Freq. [Hz] | 2.3                      | 2.5                      | 2.4                      | 2.3                      | 2.4                      | 2.3                      |
| Avg. Stride Length [m] | 5.2                      | 7.5                      | 7.5                      | 7.5                      | 7.5                      | 7.2                      |