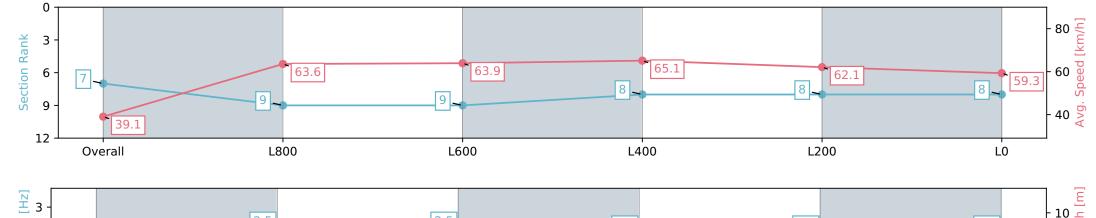

## Race 6: Sportsbet Bet With Mates Class One Handicap - 1100m

14 February 2024 - 4:35PM

Track Rating: Good 4, Weather: Fine, Rail Position: +7m 800m-400m, +5m Remainder

| Section                | Overall                  | L1000                    | L800                     | L600                     | L400                     | L200                     |
|------------------------|--------------------------|--------------------------|--------------------------|--------------------------|--------------------------|--------------------------|
| Section Times          | 1:06.40 [7]<br>(0:09.24) | 0:57.16 [9]<br>(0:11.31) | 0:45.85 [9]<br>(0:11.18) | 0:34.67 [8]<br>(0:10.98) | 0:23.69 [8]<br>(0:11.55) | 0:12.14 [8]<br>(0:12.14) |
| Average Speed [km/h]   | 39.1                     | 63.6                     | 63.9                     | 65.1                     | 62.1                     | 59.3                     |
| Top Speed [km/h]       | 63.1                     | 65.7                     | 66.0                     | 66.8                     | 63.6                     | 62.6                     |
| Avg. Dist. to Rail [m] | 4.6                      | 0.5                      | 1.7                      | 1.8                      | 0.5                      | 0.5                      |
| Avg. Stride Freq. [Hz] | 2.3                      | 2.5                      | 2.5                      | 2.4                      | 2.4                      | 2.4                      |
| Avg. Stride Length [m] | 4.8                      | 7.1                      | 7.2                      | 7.4                      | 7.1                      | 7.0                      |