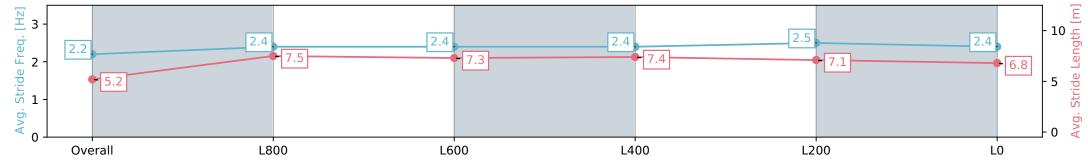

## Race 6: Sportsbet Bet With Mates Class One Handicap - 1100m

14 February 2024 - 4:35PM

Track Rating: Good 4, Weather: Fine, Rail Position: +7m 800m-400m, +5m Remainder

| Section                | Overall                  | L1000                    | L800                     | L600                     | L400                     | L200                     |
|------------------------|--------------------------|--------------------------|--------------------------|--------------------------|--------------------------|--------------------------|
| Section Times          | 1:05.39 [1]<br>(0:08.54) | 0:56.85 [3]<br>(0:10.88) | 0:45.97 [2]<br>(0:11.10) | 0:34.87 [1]<br>(0:11.53) | 0:23.34 [1]<br>(0:11.42) | 0:11.92 [1]<br>(0:11.92) |
| Average Speed [km/h]   | 41.9                     | 66.7                     | 65.1                     | 62.8                     | 63.6                     | 60.4                     |
| Top Speed [km/h]       | 64.0                     | 67.4                     | 66.3                     | 63.7                     | 64.3                     | 62.7                     |
| Avg. Dist. to Rail [m] | 3.8                      | 2.4                      | 0.7                      | 1.9                      | 3.1                      | 3.5                      |
| Avg. Stride Freq. [Hz] | 2.3                      | 2.5                      | 2.4                      | 2.3                      | 2.4                      | 2.3                      |
| Avg. Stride Length [m] | 5.2                      | 7.5                      | 7.5                      | 7.5                      | 7.5                      | 7.2                      |