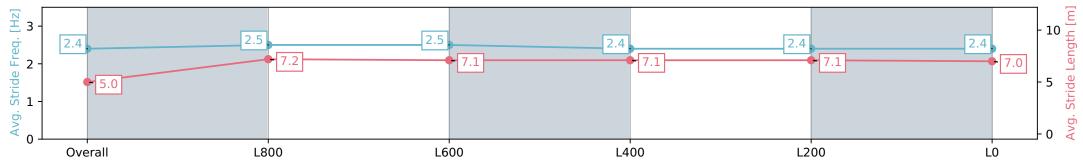

## Race 6: Sportsbet Bet With Mates Class One Handicap - 1100m

14 February 2024 - 4:35PM

Track Rating: Good 4, Weather: Fine, Rail Position: +7m 800m-400m, +5m Remainder

| Section                | Overall                  | L1000                    | L800                     | L600                     | L400                     | L200                     |
|------------------------|--------------------------|--------------------------|--------------------------|--------------------------|--------------------------|--------------------------|
| Section Times          | 1:05.79 [5]<br>(0:08.52) | 0:57.27 [2]<br>(0:10.84) | 0:46.43 [1]<br>(0:11.18) | 0:35.25 [2]<br>(0:11.51) | 0:23.74 [2]<br>(0:11.60) | 0:12.14 [3]<br>(0:12.14) |
| Average Speed [km/h]   | 42.3                     | 66.7                     | 64.3                     | 62.6                     | 62.3                     | 59.3                     |
| Top Speed [km/h]       | 63.5                     | 68.8                     | 66.9                     | 63.7                     | 63.1                     | 62.1                     |
| Avg. Dist. to Rail [m] | 2.4                      | 1.2                      | 0.7                      | 0.8                      | 1.2                      | 1.4                      |
| Avg. Stride Freq. [Hz] | 2.4                      | 2.5                      | 2.5                      | 2.4                      | 2.4                      | 2.4                      |
| Avg. Stride Length [m] | 5.0                      | 7.2                      | 7.1                      | 7.1                      | 7.1                      | 7.0                      |