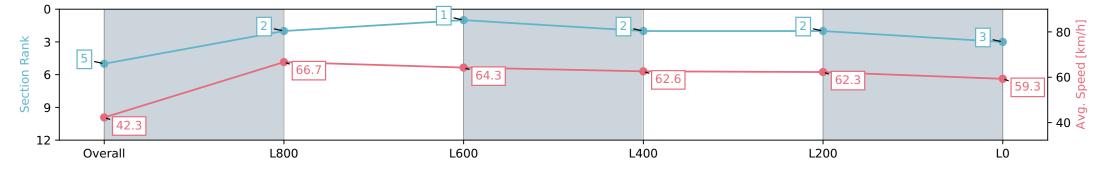

# Horse/Jockey Name FAMOUS KNIGHT Finish Rank 5 Fastest Section Time (Section) 0:08.52 (Overall) Top Speed [km/h] (Section) 68.8 (L1000)

**Finished** 

## Race 6: Sportsbet Bet With Mates Class One Handicap - 1100m

14 February 2024 - 4:35PM

Track Rating: Good 4, Weather: Fine, Rail Position: +7m 800m-400m, +5m Remainder

| Section                | Overall                  | L1000                    | L800                     | L600                     | L400                     | L200                     |
|------------------------|--------------------------|--------------------------|--------------------------|--------------------------|--------------------------|--------------------------|
| Section Times          | 1:05.79 [5]<br>(0:08.52) | 0:57.27 [2]<br>(0:10.84) | 0:46.43 [1]<br>(0:11.18) | 0:35.25 [2]<br>(0:11.51) | 0:23.74 [2]<br>(0:11.60) | 0:12.14 [3]<br>(0:12.14) |
| Average Speed [km/h]   | 42.3                     | 66.7                     | 64.3                     | 62.6                     | 62.3                     | 59.3                     |
| Top Speed [km/h]       | 63.5                     | 68.8                     | 66.9                     | 63.7                     | 63.1                     | 62.1                     |
| Avg. Dist. to Rail [m] | 2.4                      | 1.2                      | 0.7                      | 0.8                      | 1.2                      | 1.4                      |
| Avg. Stride Freq. [Hz] | 2.4                      | 2.5                      | 2.5                      | 2.4                      | 2.4                      | 2.4                      |
| Avg. Stride Length [m] | 5.0                      | 7.2                      | 7.1                      | 7.1                      | 7.1                      | 7.0                      |