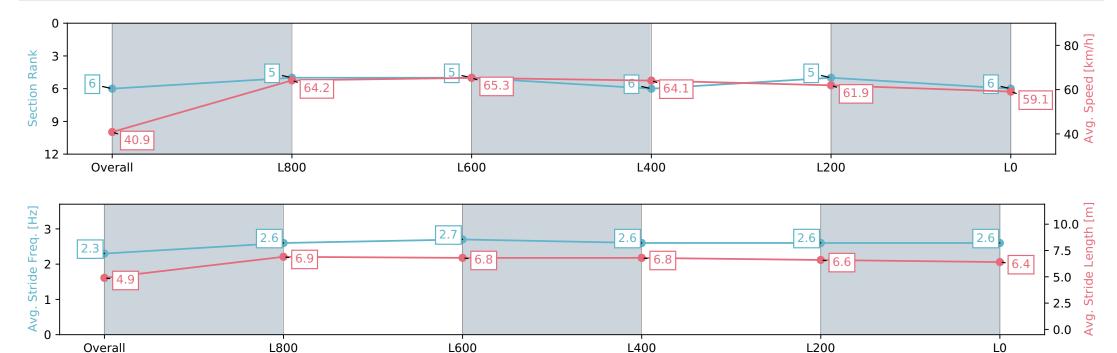

## Race 6: Sportsbet Bet With Mates Class One Handicap - 1100m

Track Rating: Good 4, Weather: Fine, Rail Position: +7m 800m-400m, +5m Remainder

| Section                | Overall                  | L1000                    | L800                     | L600                     | L400                     | L200                     |
|------------------------|--------------------------|--------------------------|--------------------------|--------------------------|--------------------------|--------------------------|
| Section Times          | 1:06.38 [6]<br>(0:08.80) | 0:57.58 [5]<br>(0:11.25) | 0:46.33 [5]<br>(0:11.03) | 0:35.30 [6]<br>(0:11.33) | 0:23.97 [5]<br>(0:11.78) | 0:12.19 [6]<br>(0:12.19) |
| Average Speed [km/h]   | 40.9                     | 64.2                     | 65.3                     | 64.1                     | 61.9                     | 59.1                     |
| Top Speed [km/h]       | 62.4                     | 65.6                     | 66.8                     | 66.8                     | 62.8                     | 61.4                     |
| Avg. Dist. to Rail [m] | 4.5                      | 1.7                      | 0.4                      | 2.9                      | 5.7                      | 6.3                      |
| Avg. Stride Freq. [Hz] | 2.3                      | 2.6                      | 2.7                      | 2.6                      | 2.6                      | 2.6                      |
| Avg. Stride Length [m] | 4.9                      | 6.9                      | 6.8                      | 6.8                      | 6.6                      | 6.4                      |