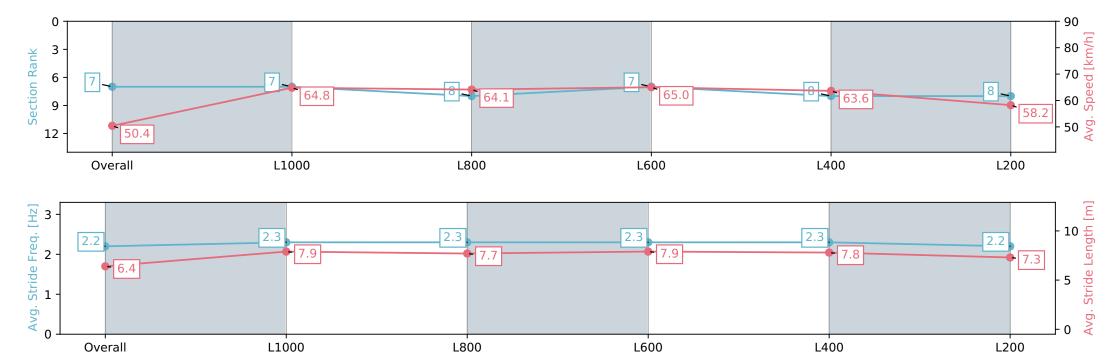

## Horse/Jockey Name ZESTY SPICE Finish Rank 8 Fastest Section Time (Section) 0:11.04 (L1000) Top Speed [km/h] (Section) 66.4 (L1000)

**Finished** 

### **Gawler SA - Professional**

### Race 3: Sportsbet Same Race Multi Maiden Plate - 1200m

14 February 2024 - 2:50PM

Track Rating: Soft 5, Weather: Fine, Rail Position: +7m 800m-400m, +5m Remainder

| Section                | Overall                  | L1000                    | L800                     | L600                     | L400                     | L200                     |
|------------------------|--------------------------|--------------------------|--------------------------|--------------------------|--------------------------|--------------------------|
| Section Times          | 1:12.31 [8]<br>(0:14.01) | 0:58.30 [2]<br>(0:11.04) | 0:47.26 [2]<br>(0:11.57) | 0:35.68 [3]<br>(0:11.38) | 0:24.30 [3]<br>(0:11.61) | 0:12.69 [5]<br>(0:12.69) |
| Average Speed [km/h]   | 51.4                     | 65.3                     | 63.4                     | 63.4                     | 61.8                     | 56.8                     |
| Top Speed [km/h]       | 66.2                     | 66.4                     | 64.8                     | 64.1                     | 62.5                     | 60.2                     |
| Avg. Dist. to Rail [m] | 0.7                      | 1.2                      | 2.7                      | 1.0                      | 1.1                      | 1.2                      |
| Avg. Stride Freq. [Hz] | 2.4                      | 2.4                      | 2.4                      | 2.4                      | 2.4                      | 2.3                      |
| Avg. Stride Length [m] | 6.0                      | 7.4                      | 7.3                      | 7.4                      | 7.2                      | 6.9                      |

Report Created: Wed 14 February 2024 16:04:21 GMT+11 (Note: Timing is based on positional data)

[] Ranking at each section and finish

:--.- No data available at this section

NA No data available