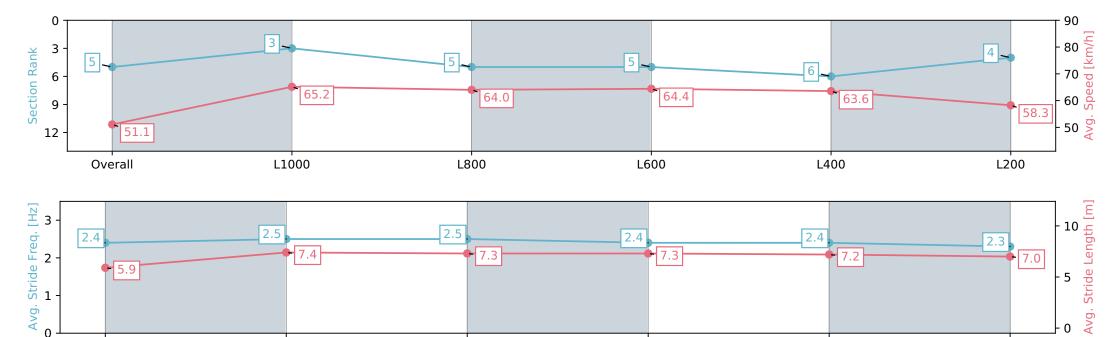

### Horse/Jockey Name KNIGHT DANCER Finish Rank 5 Fastest Section Time (Section) 0:11.17 (L1000) Top Speed [km/h] (Section) 65.9 (L600)

**Finished** 

### **Gawler SA - Professional**

### Race 3: Sportsbet Same Race Multi Maiden Plate - 1200m

L400

| Section                | Overall                  | L1000                    | L800                     | L600                     | L400                     | L200                     |
|------------------------|--------------------------|--------------------------|--------------------------|--------------------------|--------------------------|--------------------------|
| Section Times          | 1:11.94 [5]<br>(0:14.10) | 0:57.84 [3]<br>(0:11.17) | 0:46.67 [5]<br>(0:11.59) | 0:35.08 [5]<br>(0:11.32) | 0:23.76 [6]<br>(0:11.43) | 0:12.33 [4]<br>(0:12.33) |
| Average Speed [km/h]   | 51.1                     | 65.2                     | 64.0                     | 64.4                     | 63.6                     | 58.3                     |
| Top Speed [km/h]       | 64.4                     | 65.3                     | 65.5                     | 65.9                     | 65.4                     | 61.2                     |
| Avg. Dist. to Rail [m] | 3.8                      | 2.7                      | 4.6                      | 3.6                      | 4.3                      | 7.8                      |
| Avg. Stride Freq. [Hz] | 2.4                      | 2.5                      | 2.5                      | 2.4                      | 2.4                      | 2.3                      |
| Avg. Stride Length [m] | 5.9                      | 7.4                      | 7.3                      | 7.3                      | 7.2                      | 7.0                      |

L600

L800

Report Created: Wed 14 February 2024 16:04:14 GMT+11 (Note: Timing is based on positional data)

L1000

[] Ranking at each section and finish

:--.- No data available at this section

Overall

NA No data available