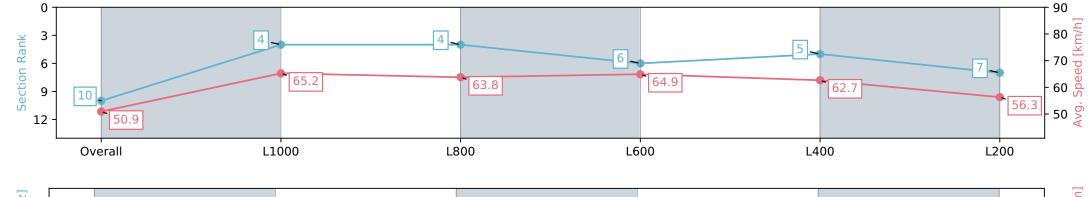

# Horse/Jockey Name KALBARRI Finish Rank 11 Fastest Section Time (Section) 0:11.15 (L1000) Top Speed [km/h] (Section) 66.3 (L600)

**Finished** 

### Race 3: Sportsbet Same Race Multi Maiden Plate - 1200m

14 February 2024 - 2:50PM

Track Rating: Soft 5, Weather: Fine, Rail Position: +7m 800m-400m, +5m Remainder

| Section                | Overall                   | L1000                    | L800                     | L600                      | L400                     | L200                      |
|------------------------|---------------------------|--------------------------|--------------------------|---------------------------|--------------------------|---------------------------|
| Section Times          | 1:12.67 [11]<br>(0:14.34) | 0:58.33 [8]<br>(0:11.15) | 0:47.18 [7]<br>(0:11.67) | 0:35.51 [10]<br>(0:11.30) | 0:24.21 [9]<br>(0:11.60) | 0:12.61 [10]<br>(0:12.61) |
| Average Speed [km/h]   | 50.2                      | 64.8                     | 63.5                     | 64.6                      | 62.2                     | 57.1                      |
| Top Speed [km/h]       | 65.6                      | 66.3                     | 65.1                     | 66.3                      | 63.5                     | 59.9                      |
| Avg. Dist. to Rail [m] | 1.9                       | 1.3                      | 4.6                      | 2.6                       | 2.1                      | 4.8                       |
| Avg. Stride Freq. [Hz] | 2.3                       | 2.4                      | 2.4                      | 2.4                       | 2.3                      | 2.3                       |
| Avg. Stride Length [m] | 6.1                       | 7.6                      | 7.5                      | 7.6                       | 7.4                      | 6.9                       |