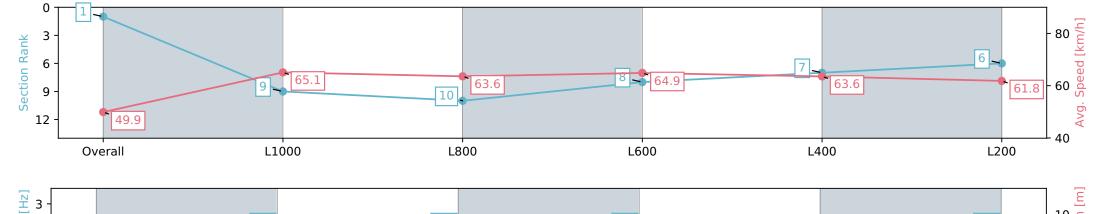

### **Gawler SA - Professional**

### Race 3: Sportsbet Same Race Multi Maiden Plate - 1200m

Track Rating: Soft 5, Weather: Fine, Rail Position: +7m 800m-400m, +5m Remainder

| Section                | Overall                  | L1000                    | L800                      | L600                     | L400                     | L200                     |
|------------------------|--------------------------|--------------------------|---------------------------|--------------------------|--------------------------|--------------------------|
| Section Times          | 1:11.36 [1]<br>(0:14.44) | 0:56.92 [9]<br>(0:11.15) | 0:45.77 [10]<br>(0:11.52) | 0:34.25 [8]<br>(0:11.21) | 0:23.04 [7]<br>(0:11.39) | 0:11.65 [6]<br>(0:11.65) |
| Average Speed [km/h]   | 49.9                     | 65.1                     | 63.6                      | 64.9                     | 63.6                     | 61.8                     |
| Top Speed [km/h]       | 66.2                     | 66.6                     | 64.6                      | 66.3                     | 65.4                     | 63.4                     |
| Avg. Dist. to Rail [m] | 5.5                      | 2.1                      | 3.3                       | 2.1                      | 2.8                      | 3.1                      |
| Avg. Stride Freq. [Hz] | 2.3                      | 2.4                      | 2.4                       | 2.4                      | 2.3                      | 2.4                      |
| Avg. Stride Length [m] | 6.0                      | 7.5                      | 7.4                       | 7.5                      | 7.6                      | 7.2                      |

Report Created: Wed 14 February 2024 16:04:02 GMT+11 (Note: Timing is based on positional data)

[] Ranking at each section and finish

:--.- No data available at this section

NA No data available

Top Speed [km/h] (Section)