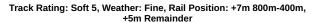

## Horse/Jockey Name MOON TREATY Finish Rank 7 Fastest Section Time (Section) 0:11.21 (L1000) Top Speed [km/h] (Section) 66.1 (L600)

**Finished** 

### **Gawler SA - Professional**

### Race 3: Sportsbet Same Race Multi Maiden Plate - 1200m

14 February 2024 - 2:50PM

| Section                | Overall                  | L1000                    | L800                     | L600                     | L400                     | L200                     |
|------------------------|--------------------------|--------------------------|--------------------------|--------------------------|--------------------------|--------------------------|
| Section Times          | 1:12.07 [7]<br>(0:14.30) | 0:57.77 [7]<br>(0:11.21) | 0:46.56 [8]<br>(0:11.53) | 0:35.03 [7]<br>(0:11.30) | 0:23.73 [8]<br>(0:11.39) | 0:12.34 [8]<br>(0:12.34) |
| Average Speed [km/h]   | 50.4                     | 64.8                     | 64.1                     | 65.0                     | 63.6                     | 58.2                     |
| Top Speed [km/h]       | 65.3                     | 65.5                     | 64.8                     | 66.1                     | 65.4                     | 61.5                     |
| Avg. Dist. to Rail [m] | 5.5                      | 2.8                      | 4.7                      | 4.1                      | 4.6                      | 8.0                      |
| Avg. Stride Freq. [Hz] | 2.2                      | 2.3                      | 2.3                      | 2.3                      | 2.3                      | 2.2                      |
| Avg. Stride Length [m] | 6.4                      | 7.9                      | 7.7                      | 7.9                      | 7.8                      | 7.3                      |

Report Created: Wed 14 February 2024 16:04:19 GMT+11 (Note: Timing is based on positional data)

[] Ranking at each section and finish

-:--- No data available at this section

NA No data available