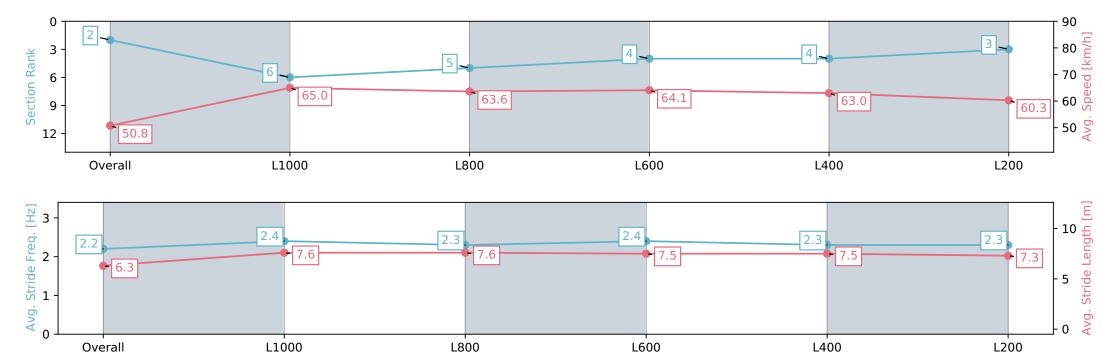

### Race 3: Sportsbet Same Race Multi Maiden Plate - 1200m

14 February 2024 - 2:50PM

Track Rating: Soft 5, Weather: Fine, Rail Position: +7m 800m-400m, +5m Remainder

| Horse/Jockey Name              | POPSTAR PRINCESS |
|--------------------------------|------------------|
| Finish Rank                    | 2                |
| Fastest Section Time (Section) | 0:11.10 (L1000)  |
| Top Speed [km/h] (Section)     | 65.8 (L1000)     |
| Race State                     | Finished         |
|                                |                  |

| Section                | Overall                  | L1000                    | L800                     | L600                     | L400                     | L200                     |
|------------------------|--------------------------|--------------------------|--------------------------|--------------------------|--------------------------|--------------------------|
| Section Times          | 1:11.50 [2]<br>(0:14.17) | 0:57.33 [6]<br>(0:11.10) | 0:46.23 [5]<br>(0:11.52) | 0:34.71 [4]<br>(0:11.28) | 0:23.42 [4]<br>(0:11.45) | 0:11.97 [3]<br>(0:11.97) |
| Average Speed [km/h]   | 50.8                     | 65.0                     | 63.6                     | 64.1                     | 63.0                     | 60.3                     |
| Top Speed [km/h]       | 65.5                     | 65.8                     | 64.8                     | 65.1                     | 63.7                     | 62.1                     |
| Avg. Dist. to Rail [m] | 2.3                      | 1.6                      | 2.3                      | 1.8                      | 1.0                      | 2.0                      |
| Avg. Stride Freq. [Hz] | 2.2                      | 2.4                      | 2.3                      | 2.4                      | 2.3                      | 2.3                      |
| Avg. Stride Length [m] | 6.3                      | 7.6                      | 7.6                      | 7.5                      | 7.5                      | 7.3                      |

**RACINGSA** 

Report Created: Wed 14 February 2024 16:04:05 GMT+11 (Note: Timing is based on positional data)

Ranking at each section and finish

No data available at this section

NA No data available