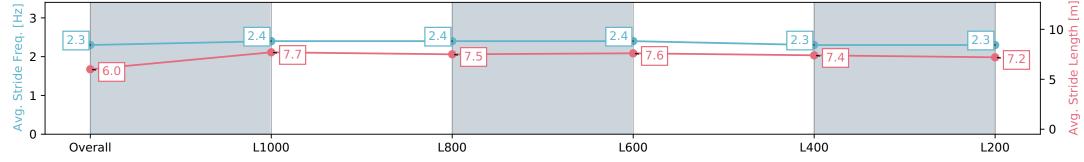

### Horse/Jockey Name THE LAST DANCE Finish Rank 4 Fastest Section Time (Section) 0:11.00 (L1000)

67.9 (L1000)

**Finished** 

### Race 3: Sportsbet Same Race Multi Maiden Plate - 1200m

14 February 2024 - 2:50PM

| Section                | Overall                  | L1000                    | L800                     | L600                     | L400                     | L200                     |
|------------------------|--------------------------|--------------------------|--------------------------|--------------------------|--------------------------|--------------------------|
| Section Times          | 1:11.69 [4]<br>(0:14.16) | 0:57.53 [5]<br>(0:11.00) | 0:46.53 [3]<br>(0:11.47) | 0:35.06 [2]<br>(0:11.36) | 0:23.70 [2]<br>(0:11.51) | 0:12.19 [2]<br>(0:12.19) |
| Average Speed [km/h]   | 50.8                     | 66.1                     | 64.9                     | 64.0                     | 62.7                     | 59.0                     |
| Top Speed [km/h]       | 67.3                     | 67.9                     | 66.3                     | 65.2                     | 65.0                     | 61.3                     |
| Avg. Dist. to Rail [m] | 7.7                      | 3.5                      | 4.6                      | 2.5                      | 2.2                      | 5.1                      |
| Avg. Stride Freq. [Hz] | 2.3                      | 2.4                      | 2.4                      | 2.4                      | 2.3                      | 2.3                      |
| Avg. Stride Length [m] | 6.0                      | 7.7                      | 7.5                      | 7.6                      | 7.4                      | 7.2                      |

Report Created: Wed 14 February 2024 16:04:11 GMT+11 (Note: Timing is based on positional data)

[] Ranking at each section and finish

-:--- No data available at this section

NA No data available

Top Speed [km/h] (Section)