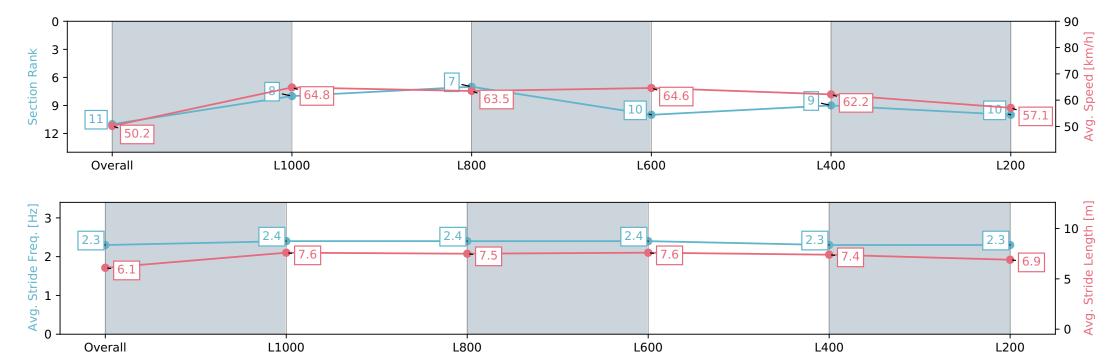

# Horse/Jockey Name KALBARRI Finish Rank 11 Fastest Section Time (Section) 0:11.15 (L1000) Top Speed [km/h] (Section) 66.3 (L600)

**Finished** 

### **Gawler SA - Professional**

### Race 3: Sportsbet Same Race Multi Maiden Plate - 1200m

14 February 2024 - 2:50PM

Track Rating: Soft 5, Weather: Fine, Rail Position: +7m 800m-400m, +5m Remainder

| Section                | Overall                   | L1000                    | L800                     | L600                      | L400                     | L200                      |
|------------------------|---------------------------|--------------------------|--------------------------|---------------------------|--------------------------|---------------------------|
| Section Times          | 1:12.67 [11]<br>(0:14.34) | 0:58.33 [8]<br>(0:11.15) | 0:47.18 [7]<br>(0:11.67) | 0:35.51 [10]<br>(0:11.30) | 0:24.21 [9]<br>(0:11.60) | 0:12.61 [10]<br>(0:12.61) |
| Average Speed [km/h]   | 50.2                      | 64.8                     | 63.5                     | 64.6                      | 62.2                     | 57.1                      |
| Top Speed [km/h]       | 65.6                      | 66.3                     | 65.1                     | 66.3                      | 63.5                     | 59.9                      |
| Avg. Dist. to Rail [m] | 1.9                       | 1.3                      | 4.6                      | 2.6                       | 2.1                      | 4.8                       |
| Avg. Stride Freq. [Hz] | 2.3                       | 2.4                      | 2.4                      | 2.4                       | 2.3                      | 2.3                       |
| Avg. Stride Length [m] | 6.1                       | 7.6                      | 7.5                      | 7.6                       | 7.4                      | 6.9                       |