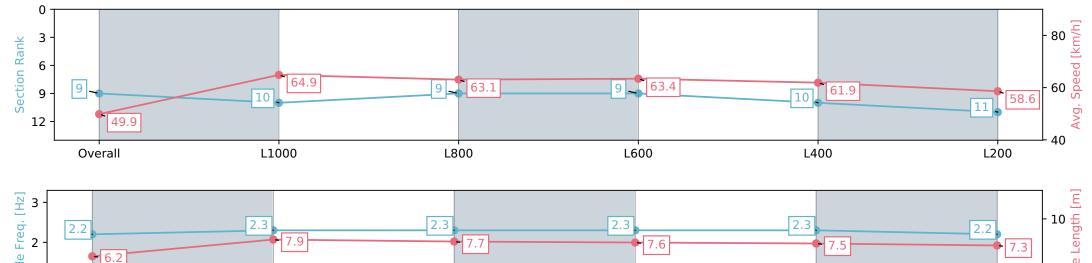

## Horse/Jockey Name ALIBIS Finish Rank 10 Fastest Section Time (Section) 0:11.11 (L1000) Top Speed [km/h] (Section) 67.1 (L1000)

**Finished** 

### **Gawler SA - Professional**

### Race 3: Sportsbet Same Race Multi Maiden Plate - 1200m

Track Rating: Soft 5, Weather: Fine, Rail Position: +7m 800m-400m, +5m Remainder

| Section                | Overall                   | L1000                    | L800                     | L600                     | L400                     | L200                     |
|------------------------|---------------------------|--------------------------|--------------------------|--------------------------|--------------------------|--------------------------|
| Section Times          | 1:12.49 [10]<br>(0:14.15) | 0:58.34 [4]<br>(0:11.11) | 0:47.23 [4]<br>(0:11.62) | 0:35.61 [6]<br>(0:11.28) | 0:24.32 [5]<br>(0:11.55) | 0:12.77 [7]<br>(0:12.77) |
| Average Speed [km/h]   | 50.9                      | 65.2                     | 63.8                     | 64.9                     | 62.7                     | 56.3                     |
| Top Speed [km/h]       | 66.6                      | 67.1                     | 64.7                     | 65.3                     | 64.6                     | 60.3                     |
| Avg. Dist. to Rail [m] | 4.1                       | 1.9                      | 5.0                      | 3.2                      | 3.2                      | 4.1                      |
| Avg. Stride Freq. [Hz] | 2.3                       | 2.4                      | 2.4                      | 2.4                      | 2.4                      | 2.4                      |
| Avg. Stride Length [m] | 6.1                       | 7.4                      | 7.4                      | 7.4                      | 7.1                      | 6.6                      |

Report Created: Wed 14 February 2024 16:04:26 GMT+11 (Note: Timing is based on positional data)

[] Ranking at each section and finish

-:--- No data available at this section

NA No data available