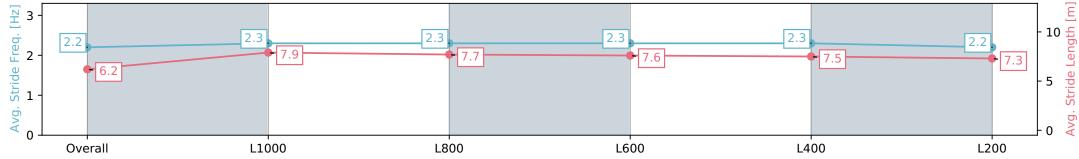

## Horse/Jockey Name ALIBIS Finish Rank 10 Fastest Section Time (Section) 0:11.11 (L1000) Top Speed [km/h] (Section) 67.1 (L1000)

**Finished** 

### Race 3: Sportsbet Same Race Multi Maiden Plate - 1200m

Track Rating: Soft 5, Weather: Fine, Rail Position: +7m 800m-400m, +5m Remainder

| Section                | Overall                   | L1000                    | L800                     | L600                     | L400                     | L200                     |
|------------------------|---------------------------|--------------------------|--------------------------|--------------------------|--------------------------|--------------------------|
| Section Times          | 1:12.49 [10]<br>(0:14.15) | 0:58.34 [4]<br>(0:11.11) | 0:47.23 [4]<br>(0:11.62) | 0:35.61 [6]<br>(0:11.28) | 0:24.32 [5]<br>(0:11.55) | 0:12.77 [7]<br>(0:12.77) |
| Average Speed [km/h]   | 50.9                      | 65.2                     | 63.8                     | 64.9                     | 62.7                     | 56.3                     |
| Top Speed [km/h]       | 66.6                      | 67.1                     | 64.7                     | 65.3                     | 64.6                     | 60.3                     |
| Avg. Dist. to Rail [m] | 4.1                       | 1.9                      | 5.0                      | 3.2                      | 3.2                      | 4.1                      |
| Avg. Stride Freq. [Hz] | 2.3                       | 2.4                      | 2.4                      | 2.4                      | 2.4                      | 2.4                      |
| Avg. Stride Length [m] | 6.1                       | 7.4                      | 7.4                      | 7.4                      | 7.1                      | 6.6                      |