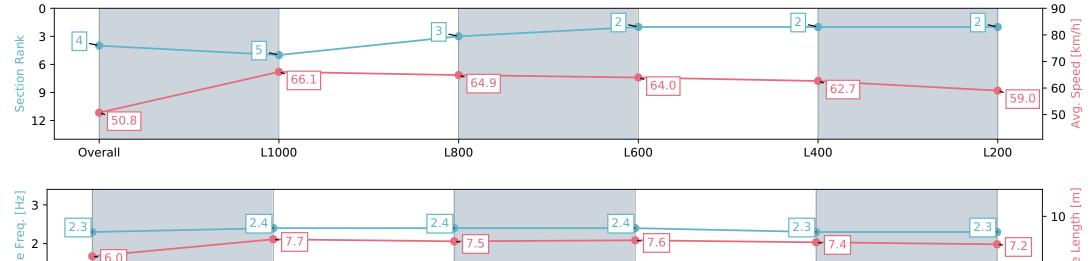

### Horse/Jockey Name THE LAST DANCE Finish Rank 4 Fastest Section Time (Section) 0:11.00 (L1000)

67.9 (L1000)

**Finished** 

### Race 3: Sportsbet Same Race Multi Maiden Plate - 1200m

14 February 2024 - 2:50PM

| Section                | Overall                  | L1000                    | L800                     | L600                     | L400                     | L200                     |
|------------------------|--------------------------|--------------------------|--------------------------|--------------------------|--------------------------|--------------------------|
| Section Times          | 1:11.69 [4]<br>(0:14.16) | 0:57.53 [5]<br>(0:11.00) | 0:46.53 [3]<br>(0:11.47) | 0:35.06 [2]<br>(0:11.36) | 0:23.70 [2]<br>(0:11.51) | 0:12.19 [2]<br>(0:12.19) |
| Average Speed [km/h]   | 50.8                     | 66.1                     | 64.9                     | 64.0                     | 62.7                     | 59.0                     |
| Top Speed [km/h]       | 67.3                     | 67.9                     | 66.3                     | 65.2                     | 65.0                     | 61.3                     |
| Avg. Dist. to Rail [m] | 7.7                      | 3.5                      | 4.6                      | 2.5                      | 2.2                      | 5.1                      |
| Avg. Stride Freq. [Hz] | 2.3                      | 2.4                      | 2.4                      | 2.4                      | 2.3                      | 2.3                      |
| Avg. Stride Length [m] | 6.0                      | 7.7                      | 7.5                      | 7.6                      | 7.4                      | 7.2                      |

Report Created: Wed 14 February 2024 16:04:11 GMT+11 (Note: Timing is based on positional data)

[] Ranking at each section and finish

-:--- No data available at this section

NA No data available

Top Speed [km/h] (Section)