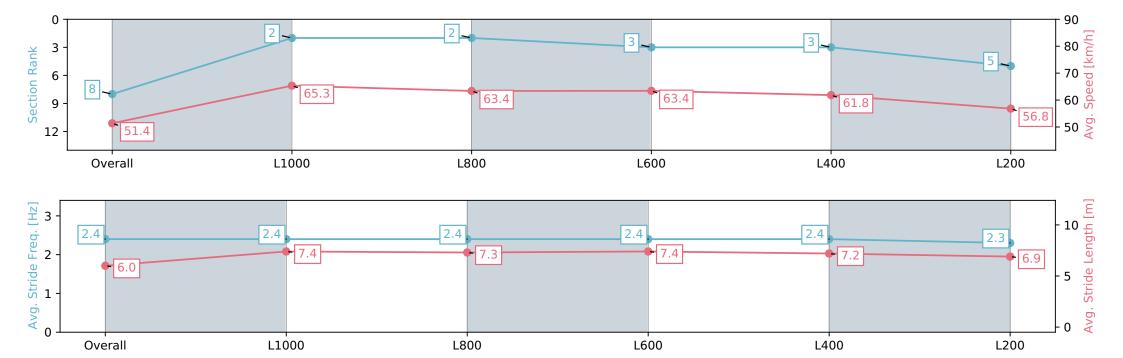

## Horse/Jockey Name CHEVY DU GRAAL Finish Rank 9 Fastest Section Time (Section) 0:11.12 (L1000) Top Speed [km/h] (Section) 65.9 (L1000)

**Finished** 

### **Gawler SA - Professional**

### Race 3: Sportsbet Same Race Multi Maiden Plate - 1200m

14 February 2024 - 2:50PM

Track Rating: Soft 5, Weather: Fine, Rail Position: +7m 800m-400m, +5m Remainder

| Section                | Overall                  | L1000                     | L800                     | L600                     | L400                      | L200                      |
|------------------------|--------------------------|---------------------------|--------------------------|--------------------------|---------------------------|---------------------------|
| Section Times          | 1:12.44 [9]<br>(0:14.46) | 0:57.98 [10]<br>(0:11.12) | 0:46.86 [9]<br>(0:11.56) | 0:35.30 [9]<br>(0:11.40) | 0:23.90 [10]<br>(0:11.63) | 0:12.27 [11]<br>(0:12.27) |
| Average Speed [km/h]   | 49.9                     | 64.9                      | 63.1                     | 63.4                     | 61.9                      | 58.6                      |
| Top Speed [km/h]       | 65.6                     | 65.9                      | 64.4                     | 64.5                     | 63.6                      | 60.9                      |
| Avg. Dist. to Rail [m] | 1.5                      | 1.3                       | 2.1                      | 1.2                      | 0.7                       | 0.5                       |
| Avg. Stride Freq. [Hz] | 2.2                      | 2.3                       | 2.3                      | 2.3                      | 2.3                       | 2.2                       |
| Avg. Stride Length [m] | 6.2                      | 7.9                       | 7.7                      | 7.6                      | 7.5                       | 7.3                       |

Report Created: Wed 14 February 2024 16:04:24 GMT+11 (Note: Timing is based on positional data)

[] Ranking at each section and finish

-:--- No data available at this section

NA No data available