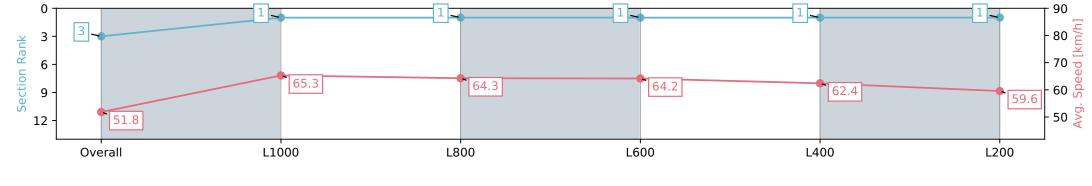

## Horse/Jockey Name ARAMOSO Finish Rank 3 Fastest Section Time (Section) 0:11.09 (L1000) Top Speed [km/h] (Section) 66.1 (L1000)

**Finished** 

### Race 3: Sportsbet Same Race Multi Maiden Plate - 1200m

14 February 2024 - 2:50PM

Track Rating: Soft 5, Weather: Fine, Rail Position: +7m 800m-400m, +5m Remainder

| Section                | Overall                  | L1000                    | L800                     | L600                     | L400                     | L200                     |
|------------------------|--------------------------|--------------------------|--------------------------|--------------------------|--------------------------|--------------------------|
| Section Times          | 1:11.51 [3]<br>(0:13.93) | 0:57.58 [1]<br>(0:11.09) | 0:46.49 [1]<br>(0:11.53) | 0:34.96 [1]<br>(0:11.31) | 0:23.65 [1]<br>(0:11.55) | 0:12.10 [1]<br>(0:12.10) |
| Average Speed [km/h]   | 51.8                     | 65.3                     | 64.3                     | 64.2                     | 62.4                     | 59.6                     |
| Top Speed [km/h]       | 65.9                     | 66.1                     | 65.1                     | 65.2                     | 63.1                     | 61.7                     |
| Avg. Dist. to Rail [m] | 3.1                      | 2.4                      | 4.3                      | 2.2                      | 0.8                      | 3.2                      |
| Avg. Stride Freq. [Hz] | 2.3                      | 2.3                      | 2.3                      | 2.3                      | 2.3                      | 2.3                      |
| Avg. Stride Length [m] | 6.2                      | 7.7                      | 7.7                      | 7.7                      | 7.6                      | 7.3                      |

Report Created: Wed 14 February 2024 16:04:08 GMT+11 (Note: Timing is based on positional data)

[] Ranking at each section and finish

-:--- No data available at this section

NA No data available