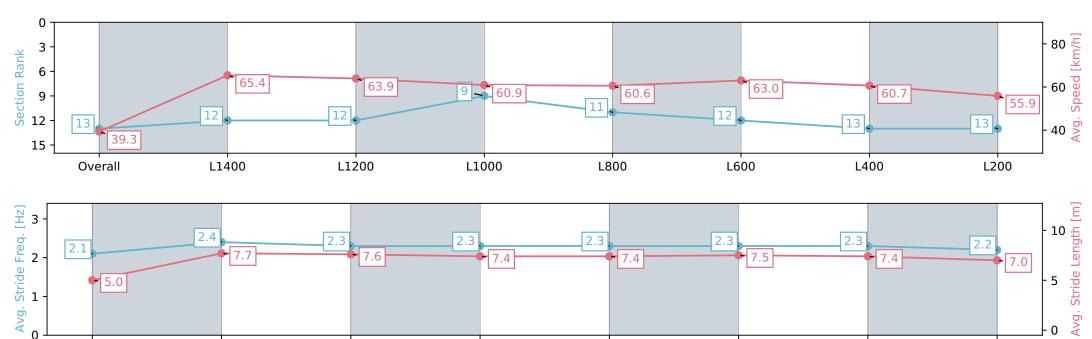

#### Race 9: Kingsford Hotel Handicap - 1506m

20 January 2024 - 5:31PM

Track Rating: Good 3, Weather: Fine, Rail Position: +5m 800m-400m, +3m Remainder

| Section                | Overall                   | L1400                     | L1200                     | L1000                    | L800                      | L600                      | L400                      | L200                      |
|------------------------|---------------------------|---------------------------|---------------------------|--------------------------|---------------------------|---------------------------|---------------------------|---------------------------|
| Section Times          | 1:32.02 [13]<br>(0:09.69) | 1:22.33 [12]<br>(0:11.03) | 1:11.30 [12]<br>(0:11.23) | 1:00.07 [9]<br>(0:11.90) | 0:48.17 [11]<br>(0:11.96) | 0:36.21 [12]<br>(0:11.44) | 0:24.77 [13]<br>(0:11.90) | 0:12.87 [13]<br>(0:12.87) |
| Average Speed [km/h]   | 39.3                      | 65.4                      | 63.9                      | 60.9                     | 60.6                      | 63.0                      | 60.7                      | 55.9                      |
| Top Speed [km/h]       | 62.7                      | 66.3                      | 66.4                      | 61.5                     | 62.0                      | 63.9                      | 62.7                      | 58.9                      |
| Avg. Dist. to Rail [m] | 2.6                       | 0.5                       | 0.6                       | 1.5                      | 0.9                       | 0.2                       | 1.1                       | 3.2                       |
| Avg. Stride Freq. [Hz] | 2.1                       | 2.4                       | 2.3                       | 2.3                      | 2.3                       | 2.3                       | 2.3                       | 2.2                       |
| Avg. Stride Length [m] | 5.0                       | 7.7                       | 7.6                       | 7.4                      | 7.4                       | 7.5                       | 7.4                       | 7.0                       |