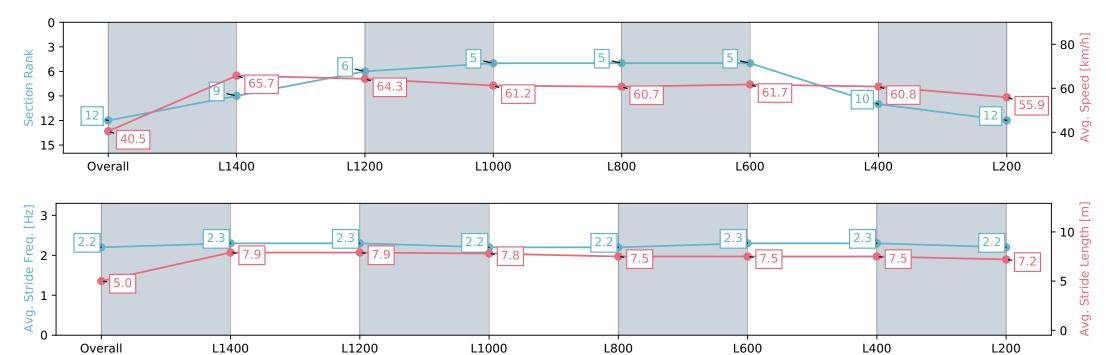

#### Race 9: Kingsford Hotel Handicap - 1506m

20 January 2024 - 5:31PM

Track Rating: Good 3, Weather: Fine, Rail Position: +5m 800m-400m, +3m Remainder

| Section                | Overall                   | L1400                    | L1200                    | L1000                    | L800                     | L600                     | L400                      | L200                      |
|------------------------|---------------------------|--------------------------|--------------------------|--------------------------|--------------------------|--------------------------|---------------------------|---------------------------|
| Section Times          | 1:31.74 [12]<br>(0:09.48) | 1:22.26 [9]<br>(0:10.94) | 1:11.32 [6]<br>(0:11.22) | 1:00.10 [5]<br>(0:11.82) | 0:48.28 [5]<br>(0:11.90) | 0:36.38 [5]<br>(0:11.64) | 0:24.74 [10]<br>(0:11.88) | 0:12.86 [12]<br>(0:12.86) |
| Average Speed [km/h]   | 40.5                      | 65.7                     | 64.3                     | 61.2                     | 60.7                     | 61.7                     | 60.8                      | 55.9                      |
| Top Speed [km/h]       | 63.8                      | 66.7                     | 66.1                     | 62.6                     | 61.9                     | 62.8                     | 62.9                      | 58.7                      |
| Avg. Dist. to Rail [m] | 3.0                       | 0.9                      | 0.6                      | 1.4                      | 0.5                      | 0.2                      | 0.8                       | 2.8                       |
| Avg. Stride Freq. [Hz] | 2.2                       | 2.3                      | 2.3                      | 2.2                      | 2.2                      | 2.3                      | 2.3                       | 2.2                       |
| Avg. Stride Length [m] | 5.0                       | 7.9                      | 7.9                      | 7.8                      | 7.5                      | 7.5                      | 7.5                       | 7.2                       |