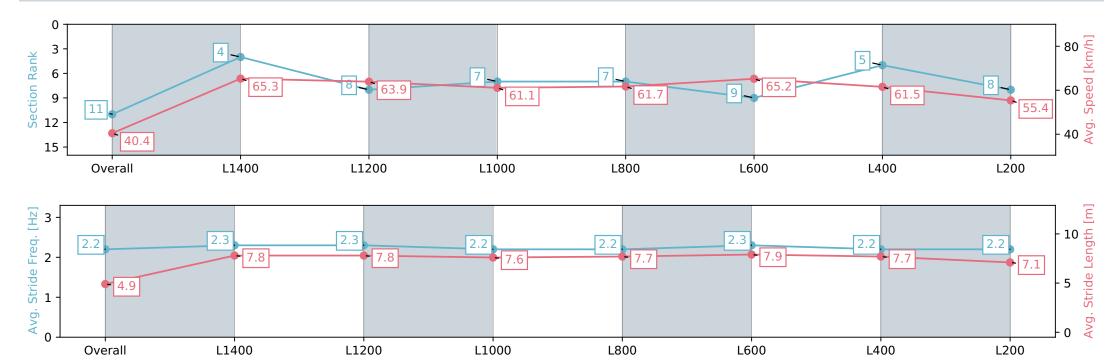

#### Race 9: Kingsford Hotel Handicap - 1506m

20 January 2024 - 5:31PM

Track Rating: Good 3, Weather: Fine, Rail Position: +5m 800m-400m, +3m Remainder

| Section                | Overall                   | L1400                    | L1200                    | L1000                    | L800                     | L600                     | L400                     | L200                     |
|------------------------|---------------------------|--------------------------|--------------------------|--------------------------|--------------------------|--------------------------|--------------------------|--------------------------|
| Section Times          | 1:31.41 [11]<br>(0:09.41) | 1:22.00 [4]<br>(0:11.15) | 1:10.85 [8]<br>(0:11.27) | 0:59.57 [7]<br>(0:11.84) | 0:47.74 [7]<br>(0:11.86) | 0:35.88 [9]<br>(0:11.17) | 0:24.71 [5]<br>(0:11.76) | 0:12.95 [8]<br>(0:12.95) |
| Average Speed [km/h]   | 40.4                      | 65.3                     | 63.9                     | 61.1                     | 61.7                     | 65.2                     | 61.5                     | 55.4                     |
| Top Speed [km/h]       | 63.0                      | 66.8                     | 66.2                     | 62.2                     | 63.6                     | 66.3                     | 64.4                     | 58.9                     |
| Avg. Dist. to Rail [m] | 9.1                       | 5.3                      | 3.1                      | 2.9                      | 2.4                      | 2.0                      | 1.6                      | 1.0                      |
| Avg. Stride Freq. [Hz] | 2.2                       | 2.3                      | 2.3                      | 2.2                      | 2.2                      | 2.3                      | 2.2                      | 2.2                      |
| Avg. Stride Length [m] | 4.9                       | 7.8                      | 7.8                      | 7.6                      | 7.7                      | 7.9                      | 7.7                      | 7.1                      |