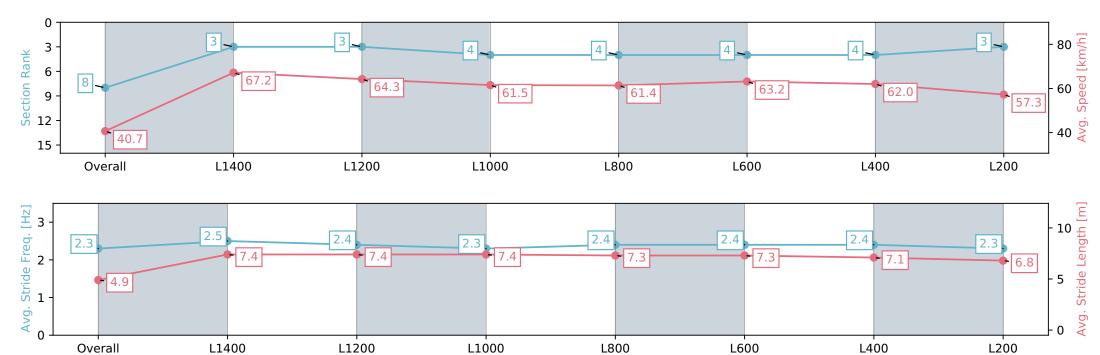

### **Gawler SA - Professional**

#### Race 9: Kingsford Hotel Handicap - 1506m

20 January 2024 - 5:31PM

Track Rating: Good 3, Weather: Fine, Rail Position: +5m 800m-400m, +3m Remainder

| Section                | Overall                  | L1400                    | L1200                    | L1000                    | L800                     | L600                     | L400                     | L200                     |
|------------------------|--------------------------|--------------------------|--------------------------|--------------------------|--------------------------|--------------------------|--------------------------|--------------------------|
| Section Times          | 1:30.76 [8]<br>(0:09.33) | 1:21.43 [3]<br>(0:10.87) | 1:10.56 [3]<br>(0:11.21) | 0:59.35 [4]<br>(0:11.76) | 0:47.59 [4]<br>(0:11.85) | 0:35.74 [4]<br>(0:11.48) | 0:24.26 [4]<br>(0:11.69) | 0:12.56 [3]<br>(0:12.56) |
| Average Speed [km/h]   | 40.7                     | 67.2                     | 64.3                     | 61.5                     | 61.4                     | 63.2                     | 62.0                     | 57.3                     |
| Top Speed [km/h]       | 64.3                     | 68.3                     | 66.9                     | 63.3                     | 63.1                     | 64.2                     | 63.8                     | 60.2                     |
| Avg. Dist. to Rail [m] | 10.9                     | 6.3                      | 1.5                      | 1.8                      | 1.5                      | 2.1                      | 2.9                      | 2.9                      |
| Avg. Stride Freq. [Hz] | 2.3                      | 2.5                      | 2.4                      | 2.3                      | 2.4                      | 2.4                      | 2.4                      | 2.3                      |
| Avg. Stride Length [m] | 4.9                      | 7.4                      | 7.4                      | 7.4                      | 7.3                      | 7.3                      | 7.1                      | 6.8                      |

Report Created: Sat 20 January 2024 18:24:13 GMT+11 (Note: Timing is based on positional data)

[] Ranking at each section and finish

-:--- No data available at this section

NA No data available

Horse/Jockey Name