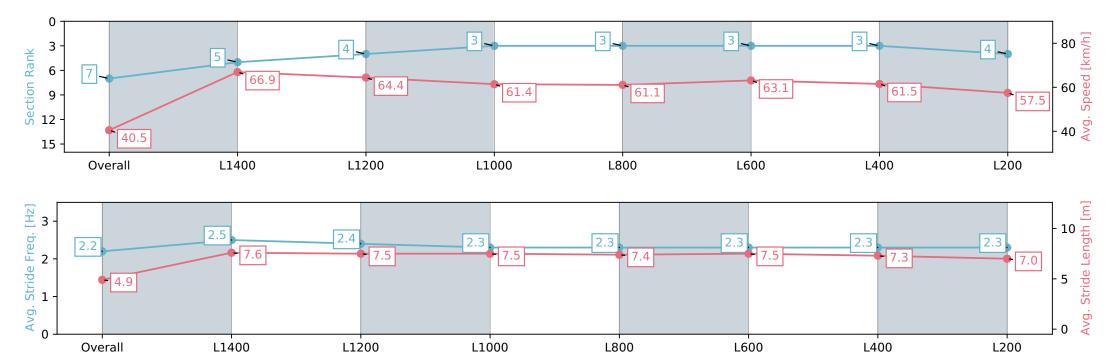

#### **Gawler SA - Professional**

#### Race 9: Kingsford Hotel Handicap - 1506m

20 January 2024 - 5:31PM

Track Rating: Good 3, Weather: Fine, Rail Position: +5m 800m-400m, +3m Remainder

| Section                | Overall                  | L1400                    | L1200                    | L1000                    | L800                     | L600                     | L400                     | L200                     |
|------------------------|--------------------------|--------------------------|--------------------------|--------------------------|--------------------------|--------------------------|--------------------------|--------------------------|
| Section Times          | 1:30.75 [7]<br>(0:09.42) | 1:21.33 [5]<br>(0:10.80) | 1:10.53 [4]<br>(0:11.16) | 0:59.37 [3]<br>(0:11.76) | 0:47.61 [3]<br>(0:11.85) | 0:35.76 [3]<br>(0:11.49) | 0:24.27 [3]<br>(0:11.72) | 0:12.55 [4]<br>(0:12.55) |
| Average Speed [km/h]   | 40.5                     | 66.9                     | 64.4                     | 61.4                     | 61.1                     | 63.1                     | 61.5                     | 57.5                     |
| Top Speed [km/h]       | 65.8                     | 67.7                     | 66.3                     | 63.5                     | 62.4                     | 64.5                     | 63.5                     | 59.7                     |
| Avg. Dist. to Rail [m] | 5.9                      | 2.3                      | 0.3                      | 1.1                      | 0.6                      | 1.5                      | 1.1                      | 0.7                      |
| Avg. Stride Freq. [Hz] | 2.2                      | 2.5                      | 2.4                      | 2.3                      | 2.3                      | 2.3                      | 2.3                      | 2.3                      |
| Avg. Stride Length [m] | 4.9                      | 7.6                      | 7.5                      | 7.5                      | 7.4                      | 7.5                      | 7.3                      | 7.0                      |

Report Created: Sat 20 January 2024 18:24:10 GMT+11 (Note: Timing is based on positional data)

[] Ranking at each section and finish

-:--- No data available at this section

NA No data available

Horse/Jockey Name WHENTHEDEELINGSDUN
Finish Rank 8
Fastest Section Time (Section) 0:09.33 (Overall)
Top Speed [km/h] (Section) 68.3 (L1400)