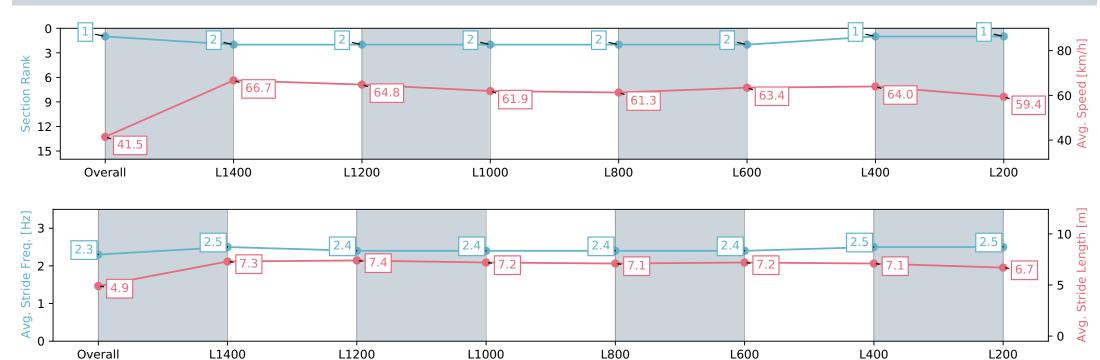

#### Race 9: Kingsford Hotel Handicap - 1506m

| Section                | Overall                  | L1400                    | L1200                    | L1000                    | L800                     | L600                     | L400                     | L200                     |
|------------------------|--------------------------|--------------------------|--------------------------|--------------------------|--------------------------|--------------------------|--------------------------|--------------------------|
| Section Times          | 1:29.57 [1]<br>(0:09.20) | 1:20.38 [2]<br>(0:10.86) | 1:09.52 [2]<br>(0:11.14) | 0:58.38 [2]<br>(0:11.66) | 0:46.72 [2]<br>(0:11.89) | 0:34.83 [2]<br>(0:11.38) | 0:23.45 [1]<br>(0:11.31) | 0:12.14 [1]<br>(0:12.14) |
| Average Speed [km/h]   | 41.5                     | 66.7                     | 64.8                     | 61.9                     | 61.3                     | 63.4                     | 64.0                     | 59.4                     |
| Top Speed [km/h]       | 65.2                     | 67.5                     | 66.3                     | 63.2                     | 63.3                     | 64.6                     | 65.2                     | 62.4                     |
| Avg. Dist. to Rail [m] | 7.4                      | 4.1                      | 1.6                      | 1.6                      | 1.8                      | 1.0                      | 2.4                      | 0.5                      |
| Avg. Stride Freq. [Hz] | 2.3                      | 2.5                      | 2.4                      | 2.4                      | 2.4                      | 2.4                      | 2.5                      | 2.5                      |
| Avg. Stride Length [m] | 4.9                      | 7.3                      | 7.4                      | 7.2                      | 7.1                      | 7.2                      | 7.1                      | 6.7                      |