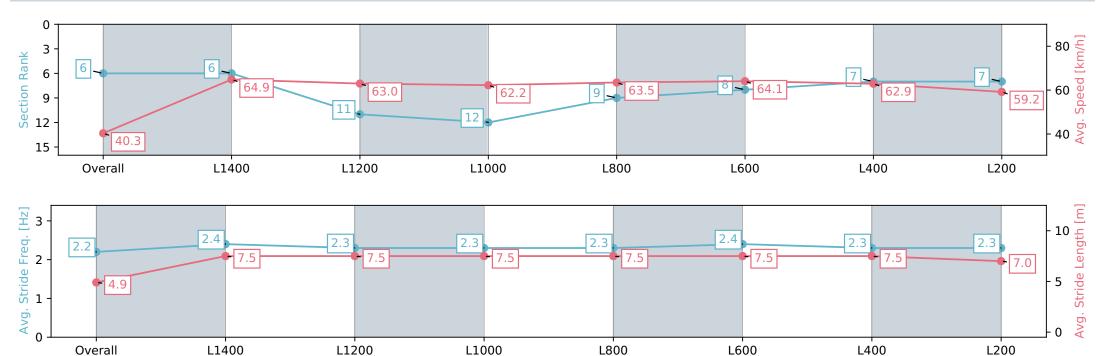

#### Gawler SA - Professional

#### Race 9: Kingsford Hotel Handicap - 1506m

20 January 2024 - 5:31PM

Track Rating: Good 3, Weather: Fine, Rail Position: +5m 800m-400m, +3m Remainder

| Section                | Overall                  | L1400                    | L1200                     | L1000                     | L800                     | L600                     | L400                     | L200                     |
|------------------------|--------------------------|--------------------------|---------------------------|---------------------------|--------------------------|--------------------------|--------------------------|--------------------------|
| Section Times          | 1:30.56 [6]<br>(0:09.43) | 1:21.14 [6]<br>(0:11.24) | 1:09.90 [11]<br>(0:11.41) | 0:58.49 [12]<br>(0:11.71) | 0:46.78 [9]<br>(0:11.68) | 0:35.10 [8]<br>(0:11.39) | 0:23.71 [7]<br>(0:11.55) | 0:12.16 [7]<br>(0:12.16) |
| Average Speed [km/h]   | 40.3                     | 64.9                     | 63.0                      | 62.2                      | 63.5                     | 64.1                     | 62.9                     | 59.2                     |
| Top Speed [km/h]       | 62.3                     | 66.6                     | 65.8                      | 63.4                      | 64.7                     | 65.0                     | 64.3                     | 61.4                     |
| Avg. Dist. to Rail [m] | 8.7                      | 5.5                      | 3.3                       | 4.2                       | 4.2                      | 3.3                      | 4.8                      | 5.3                      |
| Avg. Stride Freq. [Hz] | 2.2                      | 2.4                      | 2.3                       | 2.3                       | 2.3                      | 2.4                      | 2.3                      | 2.3                      |
| Avg. Stride Length [m] | 4.9                      | 7.5                      | 7.5                       | 7.5                       | 7.5                      | 7.5                      | 7.5                      | 7.0                      |

Report Created: Sat 20 January 2024 18:24:07 GMT+11 (Note: Timing is based on positional data)

[] Ranking at each section and finish

:--.- No data available at this section

NA No data available

Horse/Jockey Name
CHELSEA CUBE
Finish Rank
7
Fastest Section Time (Section)
0:09.42 (Overall)
Top Speed [km/h] (Section)
67.7 (L1400)