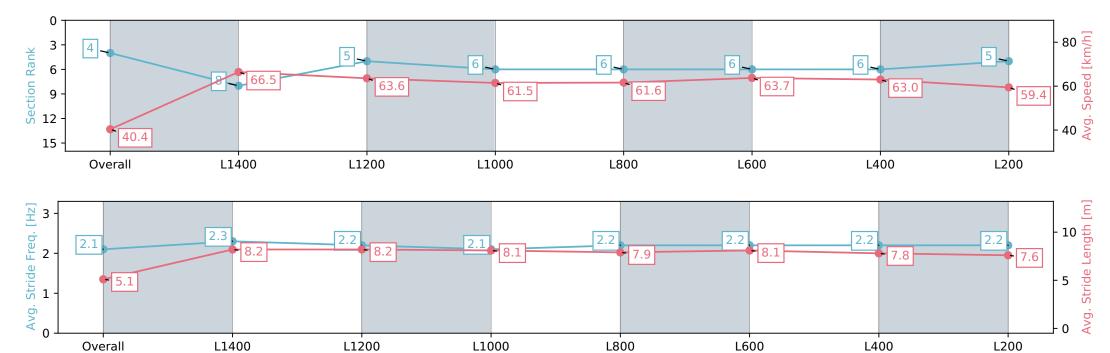

Report Created: Sat 20 January 2024 18:23:57 GMT+11 (Note: Timing is based on positional data)

[] Ranking at each section and finish

:--.- No data available at this section

NA No data available

Horse/Jockey Name KARAKA KIWI
Finish Rank 4
Fastest Section Time (Section) 0:09.46 (Overall)
Top Speed [km/h] (Section) 67.0 (L1400)

#### Race 9: Kingsford Hotel Handicap - 1506m

20 January 2024 - 5:31PM

Track Rating: Good 3, Weather: Fine, Rail Position: +5m 800m-400m, +3m Remainder

| Section                | Overall                  | L1400                    | L1200                    | L1000                    | L800                     | L600                     | L400                     | L200                     |
|------------------------|--------------------------|--------------------------|--------------------------|--------------------------|--------------------------|--------------------------|--------------------------|--------------------------|
| Section Times          | 1:30.44 [4]<br>(0:09.46) | 1:20.98 [8]<br>(0:10.91) | 1:10.07 [5]<br>(0:11.33) | 0:58.74 [6]<br>(0:11.84) | 0:46.90 [6]<br>(0:11.88) | 0:35.02 [6]<br>(0:11.35) | 0:23.67 [6]<br>(0:11.53) | 0:12.14 [5]<br>(0:12.14) |
| Average Speed [km/h]   | 40.4                     | 66.5                     | 63.6                     | 61.5                     | 61.6                     | 63.7                     | 63.0                     | 59.4                     |
| Top Speed [km/h]       | 66.6                     | 67.0                     | 66.2                     | 62.3                     | 64.0                     | 64.9                     | 64.2                     | 61.3                     |
| Avg. Dist. to Rail [m] | 6.9                      | 4.3                      | 2.3                      | 2.9                      | 2.3                      | 2.2                      | 3.6                      | 3.2                      |
| Avg. Stride Freq. [Hz] | 2.1                      | 2.3                      | 2.2                      | 2.1                      | 2.2                      | 2.2                      | 2.2                      | 2.2                      |
| Avg. Stride Length [m] | 5.1                      | 8.2                      | 8.2                      | 8.1                      | 7.9                      | 8.1                      | 7.8                      | 7.6                      |

Report Created: Sat 20 January 2024 18:24:01 GMT+11 (Note: Timing is based on positional data)

[] Ranking at each section and finish

:--.- No data available at this section

NA No data available

Horse/Jockey Name FINAL CHANCE
Finish Rank 5
Fastest Section Time (Section) 0:09.44 (Overall)
Top Speed [km/h] (Section) 66.3 (L1400)