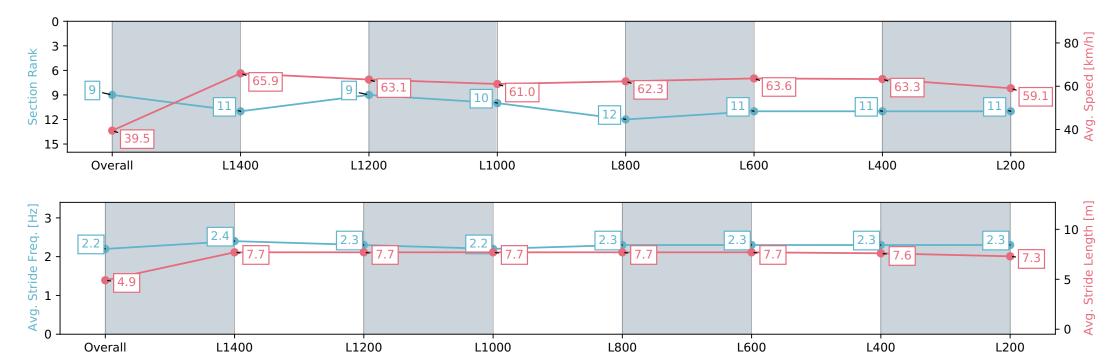

#### Race 9: Kingsford Hotel Handicap - 1506m

20 January 2024 - 5:31PM

Track Rating: Good 3, Weather: Fine, Rail Position: +5m 800m-400m, +3m Remainder

| Section                | Overall                  | L1400                     | L1200                    | L1000                     | L800                      | L600                      | L400                      | L200                      |
|------------------------|--------------------------|---------------------------|--------------------------|---------------------------|---------------------------|---------------------------|---------------------------|---------------------------|
| Section Times          | 1:30.77 [9]<br>(0:09.62) | 1:21.15 [11]<br>(0:10.98) | 1:10.17 [9]<br>(0:11.41) | 0:58.76 [10]<br>(0:11.86) | 0:46.90 [12]<br>(0:11.78) | 0:35.12 [11]<br>(0:11.43) | 0:23.69 [11]<br>(0:11.51) | 0:12.18 [11]<br>(0:12.18) |
| Average Speed [km/h]   | 39.5                     | 65.9                      | 63.1                     | 61.0                      | 62.3                      | 63.6                      | 63.3                      | 59.1                      |
| Top Speed [km/h]       | 63.8                     | 66.5                      | 66.1                     | 62.2                      | 64.6                      | 64.6                      | 64.0                      | 61.8                      |
| Avg. Dist. to Rail [m] | 7.4                      | 2.4                       | 1.2                      | 2.2                       | 2.6                       | 2.7                       | 5.4                       | 7.8                       |
| Avg. Stride Freq. [Hz] | 2.2                      | 2.4                       | 2.3                      | 2.2                       | 2.3                       | 2.3                       | 2.3                       | 2.3                       |
| Avg. Stride Length [m] | 4.9                      | 7.7                       | 7.7                      | 7.7                       | 7.7                       | 7.7                       | 7.6                       | 7.3                       |