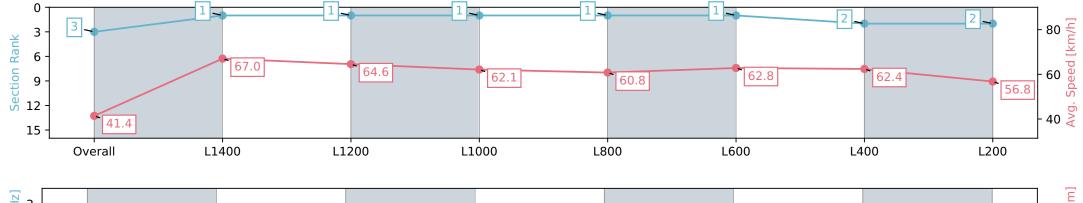

Report Created: Sat 20 January 2024 18:23:54 GMT+11 (Note: Timing is based on positional data)

[] Ranking at each section and finish

:--.- No data available at this section

NA No data available

Horse/Jockey Name MARVELOUS NIGHT
Finish Rank 3
Fastest Section Time (Section) 0:09.19 (Overall)
Top Speed [km/h] (Section) 67.8 (L1400)

#### Race 9: Kingsford Hotel Handicap - 1506m

20 January 2024 - 5:31PM

Track Rating: Good 3, Weather: Fine, Rail Position: +5m 800m-400m, +3m Remainder

| Section                | Overall                  | L1400                    | L1200                    | L1000                    | L800                     | L600                     | L400                     | L200                     |
|------------------------|--------------------------|--------------------------|--------------------------|--------------------------|--------------------------|--------------------------|--------------------------|--------------------------|
| Section Times          | 1:30.38 [3]<br>(0:09.19) | 1:21.19 [1]<br>(0:10.83) | 1:10.36 [1]<br>(0:11.11) | 0:59.25 [1]<br>(0:11.67) | 0:47.57 [1]<br>(0:11.85) | 0:35.73 [1]<br>(0:11.49) | 0:24.24 [2]<br>(0:11.59) | 0:12.65 [2]<br>(0:12.65) |
| Average Speed [km/h]   | 41.4                     | 67.0                     | 64.6                     | 62.1                     | 60.8                     | 62.8                     | 62.4                     | 56.8                     |
| Top Speed [km/h]       | 64.6                     | 67.8                     | 67.4                     | 63.4                     | 61.9                     | 64.2                     | 64.1                     | 59.1                     |
| Avg. Dist. to Rail [m] | 5.3                      | 2.8                      | 0.8                      | 1.1                      | 0.6                      | 0.5                      | 0.9                      | 0.8                      |
| Avg. Stride Freq. [Hz] | 2.2                      | 2.4                      | 2.3                      | 2.2                      | 2.2                      | 2.3                      | 2.3                      | 2.2                      |
| Avg. Stride Length [m] | 5.1                      | 7.8                      | 7.8                      | 7.8                      | 7.6                      | 7.6                      | 7.6                      | 7.3                      |

Report Created: Sat 20 January 2024 18:23:57 GMT+11 (Note: Timing is based on positional data)

[] Ranking at each section and finish

:--.- No data available at this section

NA No data available

Horse/Jockey Name KARAKA KIWI
Finish Rank 4
Fastest Section Time (Section) 0:09.46 (Overall)
Top Speed [km/h] (Section) 67.0 (L1400)