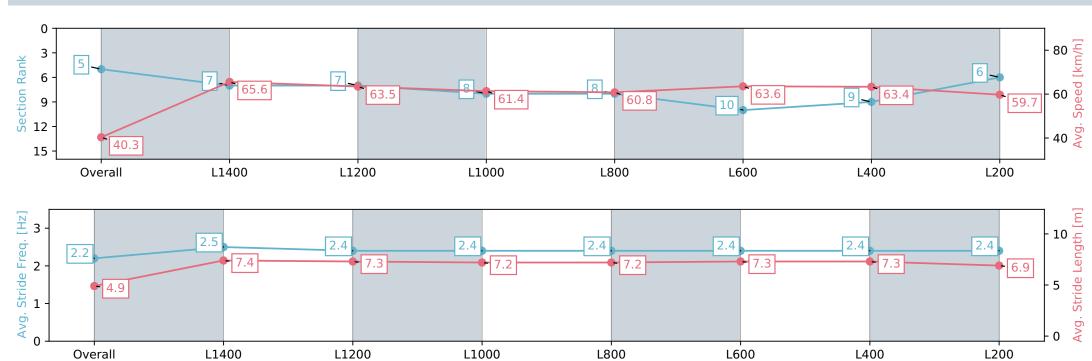

#### **Gawler SA - Professional**

#### Race 9: Kingsford Hotel Handicap - 1506m

20 January 2024 - 5:31PM

Track Rating: Good 3, Weather: Fine, Rail Position: +5m 800m-400m, +3m Remainder

| Section                | Overall                  | L1400                    | L1200                    | L1000                    | L800                     | L600                      | L400                     | L200                     |
|------------------------|--------------------------|--------------------------|--------------------------|--------------------------|--------------------------|---------------------------|--------------------------|--------------------------|
| Section Times          | 1:30.46 [5]<br>(0:09.44) | 1:21.02 [7]<br>(0:11.06) | 1:09.96 [7]<br>(0:11.36) | 0:58.60 [8]<br>(0:11.84) | 0:46.76 [8]<br>(0:11.89) | 0:34.87 [10]<br>(0:11.38) | 0:23.49 [9]<br>(0:11.43) | 0:12.06 [6]<br>(0:12.06) |
| Average Speed [km/h]   | 40.3                     | 65.6                     | 63.5                     | 61.4                     | 60.8                     | 63.6                      | 63.4                     | 59.7                     |
| Top Speed [km/h]       | 63.1                     | 66.3                     | 66.0                     | 62.6                     | 63.1                     | 65.0                      | 64.8                     | 62.4                     |
| Avg. Dist. to Rail [m] | 6.2                      | 3.9                      | 2.3                      | 2.5                      | 1.0                      | 1.2                       | 2.6                      | 2.7                      |
| Avg. Stride Freq. [Hz] | 2.2                      | 2.5                      | 2.4                      | 2.4                      | 2.4                      | 2.4                       | 2.4                      | 2.4                      |
| Avg. Stride Length [m] | 4.9                      | 7.4                      | 7.3                      | 7.2                      | 7.2                      | 7.3                       | 7.3                      | 6.9                      |

Report Created: Sat 20 January 2024 18:24:04 GMT+11 (Note: Timing is based on positional data)

[] Ranking at each section and finish

:--.- No data available at this section

NA No data available

Horse/Jockey Name
SUPREME THUNDER
Finish Rank
6
Fastest Section Time (Section)
0:09.43 (Overall)
Top Speed [km/h] (Section)
66.6 (L1400)