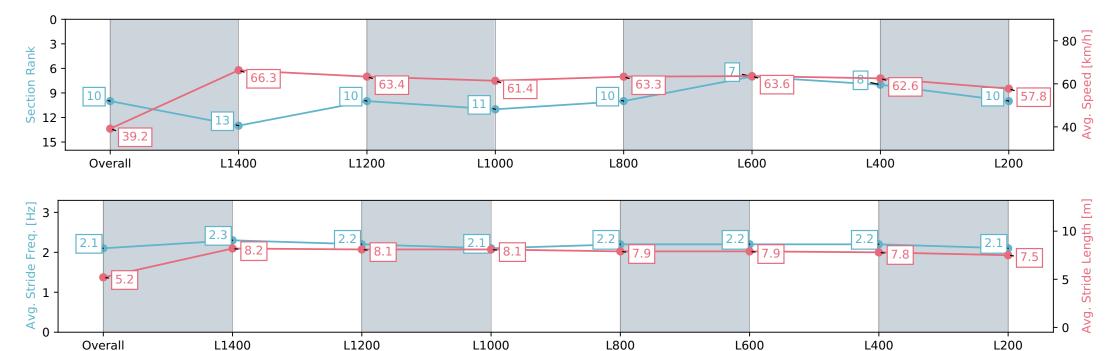

#### Race 9: Kingsford Hotel Handicap - 1506m

20 January 2024 - 5:31PM

Track Rating: Good 3, Weather: Fine, Rail Position: +5m 800m-400m, +3m Remainder

| Section                | Overall                   | L1400                     | L1200                     | L1000                     | L800                      | L600                     | L400                     | L200                      |
|------------------------|---------------------------|---------------------------|---------------------------|---------------------------|---------------------------|--------------------------|--------------------------|---------------------------|
| Section Times          | 1:30.97 [10]<br>(0:09.69) | 1:21.28 [13]<br>(0:10.95) | 1:10.33 [10]<br>(0:11.39) | 0:58.94 [11]<br>(0:11.82) | 0:47.12 [10]<br>(0:11.59) | 0:35.53 [7]<br>(0:11.47) | 0:24.06 [8]<br>(0:11.56) | 0:12.49 [10]<br>(0:12.49) |
| Average Speed [km/h]   | 39.2                      | 66.3                      | 63.4                      | 61.4                      | 63.3                      | 63.6                     | 62.6                     | 57.8                      |
| Top Speed [km/h]       | 63.5                      | 67.2                      | 66.3                      | 62.2                      | 63.8                      | 64.2                     | 64.1                     | 60.6                      |
| Avg. Dist. to Rail [m] | 10.3                      | 4.1                       | 2.1                       | 3.4                       | 2.8                       | 2.7                      | 3.9                      | 4.1                       |
| Avg. Stride Freq. [Hz] | 2.1                       | 2.3                       | 2.2                       | 2.1                       | 2.2                       | 2.2                      | 2.2                      | 2.1                       |
| Avg. Stride Length [m] | 5.2                       | 8.2                       | 8.1                       | 8.1                       | 7.9                       | 7.9                      | 7.8                      | 7.5                       |