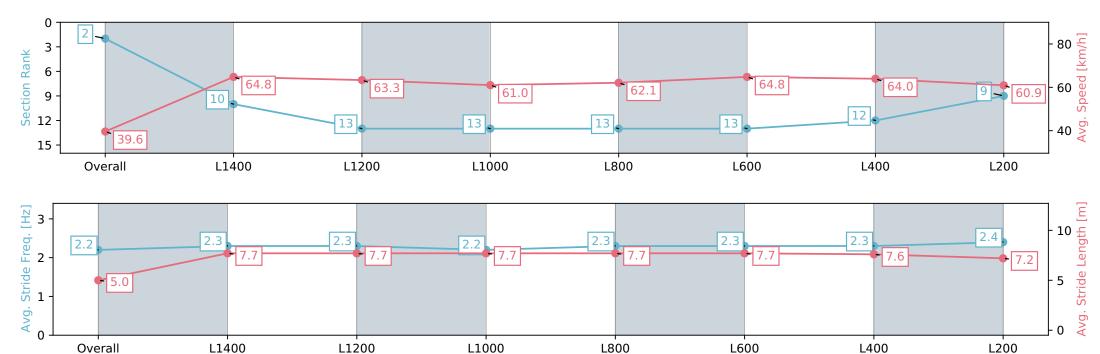

Horse/Jockey Name
HUMBOLDT

Finish Rank
2

Fastest Section Time (Section)
0:09.59 (Overall)

Top Speed [km/h] (Section)
67.3 (L1400)

**Finished** 

#### Race 9: Kingsford Hotel Handicap - 1506m

20 January 2024 - 5:31PM

Track Rating: Good 3, Weather: Fine, Rail Position: +5m 800m-400m, +3m Remainder

| Section                | Overall                  | L1400                     | L1200                     | L1000                     | L800                      | L600                      | L400                      | L200                     |
|------------------------|--------------------------|---------------------------|---------------------------|---------------------------|---------------------------|---------------------------|---------------------------|--------------------------|
| Section Times          | 1:30.31 [2]<br>(0:09.59) | 1:20.72 [10]<br>(0:11.25) | 1:09.47 [13]<br>(0:11.37) | 0:58.10 [13]<br>(0:11.90) | 0:46.20 [13]<br>(0:11.87) | 0:34.33 [13]<br>(0:11.14) | 0:23.19 [12]<br>(0:11.35) | 0:11.84 [9]<br>(0:11.84) |
| Average Speed [km/h]   | 39.6                     | 64.8                      | 63.3                      | 61.0                      | 62.1                      | 64.8                      | 64.0                      | 60.9                     |
| Top Speed [km/h]       | 61.2                     | 67.3                      | 66.6                      | 62.1                      | 64.0                      | 66.5                      | 65.5                      | 63.9                     |
| Avg. Dist. to Rail [m] | 12.3                     | 6.0                       | 2.4                       | 3.4                       | 3.0                       | 1.3                       | 4.7                       | 7.5                      |
| Avg. Stride Freq. [Hz] | 2.2                      | 2.3                       | 2.3                       | 2.2                       | 2.3                       | 2.3                       | 2.3                       | 2.4                      |
| Avg. Stride Length [m] | 5.0                      | 7.7                       | 7.7                       | 7.7                       | 7.7                       | 7.7                       | 7.6                       | 7.2                      |

Report Created: Sat 20 January 2024 18:23:54 GMT+11 (Note: Timing is based on positional data)

[] Ranking at each section and finish

:--.- No data available at this section

NA No data available

Horse/Jockey Name MARVELOUS NIGHT
Finish Rank 3
Fastest Section Time (Section) 0:09.19 (Overall)
Top Speed [km/h] (Section) 67.8 (L1400)