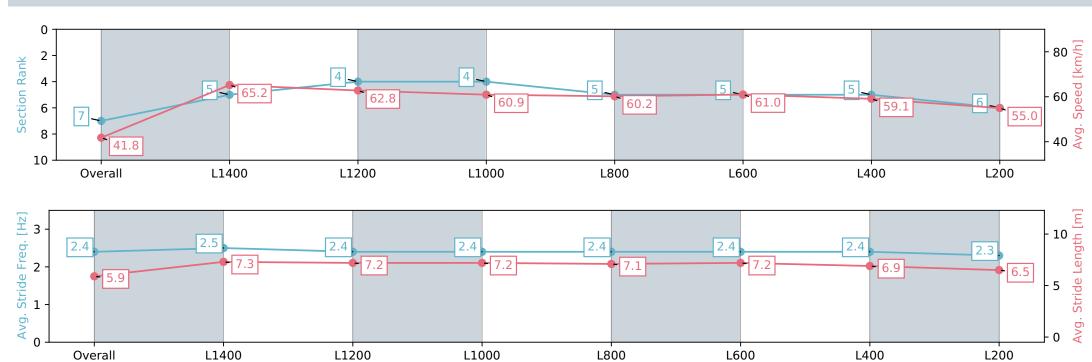

#### **Gawler SA - Professional**

#### Race 1: Kingsford Hotel Handicap - 1504m

06 January 2024 - 12:27PM

Track Rating: Soft 5, Weather: Raining, Rail Position: +2m 800m-400m, True Remainder

| Section                | Overall                  | L1400                    | L1200                    | L1000                    | L800                     | L600                     | L400                     | L200                     |
|------------------------|--------------------------|--------------------------|--------------------------|--------------------------|--------------------------|--------------------------|--------------------------|--------------------------|
| Section Times          | 1:32.66 [7]<br>(0:08.93) | 1:23.73 [5]<br>(0:11.05) | 1:12.68 [4]<br>(0:11.46) | 1:01.22 [4]<br>(0:11.86) | 0:49.36 [5]<br>(0:12.12) | 0:37.24 [5]<br>(0:11.84) | 0:25.40 [5]<br>(0:12.25) | 0:13.15 [6]<br>(0:13.15) |
| Average Speed [km/h]   | 41.8                     | 65.2                     | 62.8                     | 60.9                     | 60.2                     | 61.0                     | 59.1                     | 55.0                     |
| Top Speed [km/h]       | 62.5                     | 66.0                     | 65.2                     | 61.7                     | 61.6                     | 61.8                     | 60.1                     | 57.4                     |
| Avg. Dist. to Rail [m] | 4.6                      | 0.8                      | 0.3                      | 1.1                      | 1.7                      | 1.3                      | 2.5                      | 3.1                      |
| Avg. Stride Freq. [Hz] | 2.4                      | 2.5                      | 2.4                      | 2.4                      | 2.4                      | 2.4                      | 2.4                      | 2.3                      |
| Avg. Stride Length [m] | 5.9                      | 7.3                      | 7.2                      | 7.2                      | 7.1                      | 7.2                      | 6.9                      | 6.5                      |

Report Created: Sat 06 January 2024 14:03:31 GMT+11 (Note: Timing is based on positional data)

[] Ranking at each section and finish

-:--- No data available at this section

NA No data available