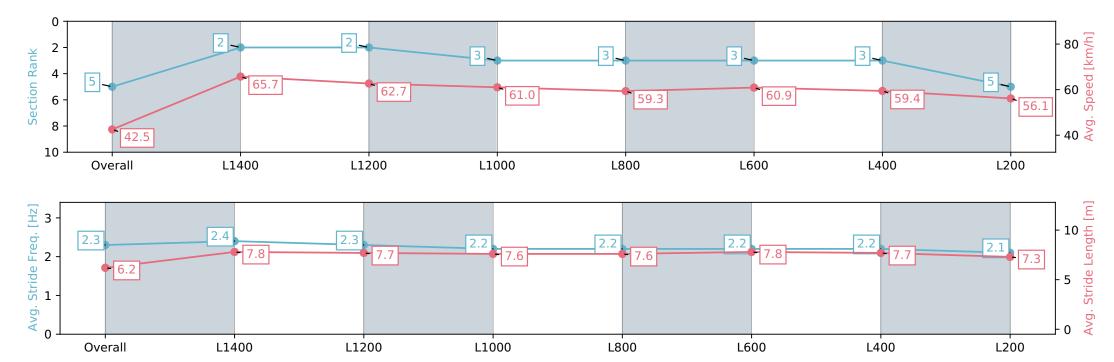

#### **Gawler SA - Professional**

#### Race 1: Kingsford Hotel Handicap - 1504m

06 January 2024 - 12:27PM

Track Rating: Soft 5, Weather: Raining, Rail Position: +2m 800m-400m, True Remainder

| Section                | Overall                  | L1400                    | L1200                    | L1000                    | L800                     | L600                     | L400                     | L200                     |
|------------------------|--------------------------|--------------------------|--------------------------|--------------------------|--------------------------|--------------------------|--------------------------|--------------------------|
| Section Times          | 1:32.24 [5]<br>(0:08.81) | 1:23.43 [2]<br>(0:10.97) | 1:12.46 [2]<br>(0:11.49) | 1:00.97 [3]<br>(0:11.83) | 0:49.14 [3]<br>(0:12.20) | 0:36.94 [3]<br>(0:11.86) | 0:25.08 [3]<br>(0:12.14) | 0:12.94 [5]<br>(0:12.94) |
| Average Speed [km/h]   | 42.5                     | 65.7                     | 62.7                     | 61.0                     | 59.3                     | 60.9                     | 59.4                     | 56.1                     |
| Top Speed [km/h]       | 64.0                     | 66.8                     | 65.1                     | 64.0                     | 60.5                     | 61.5                     | 60.7                     | 57.7                     |
| Avg. Dist. to Rail [m] | 6.6                      | 1.5                      | 0.7                      | 1.2                      | 1.0                      | 0.5                      | 1.2                      | 1.1                      |
| Avg. Stride Freq. [Hz] | 2.3                      | 2.4                      | 2.3                      | 2.2                      | 2.2                      | 2.2                      | 2.2                      | 2.1                      |
| Avg. Stride Length [m] | 6.2                      | 7.8                      | 7.7                      | 7.6                      | 7.6                      | 7.8                      | 7.7                      | 7.3                      |

Report Created: Sat 06 January 2024 14:03:23 GMT+11 (Note: Timing is based on positional data)

[] Ranking at each section and finish

-:--- No data available at this section

NA No data available

Horse/Jockey Name MAGNETIC EDGE
Finish Rank 6
Fastest Section Time (Section) 0:08.86 (Overall)
Top Speed [km/h] (Section) 66.7 (L1400)