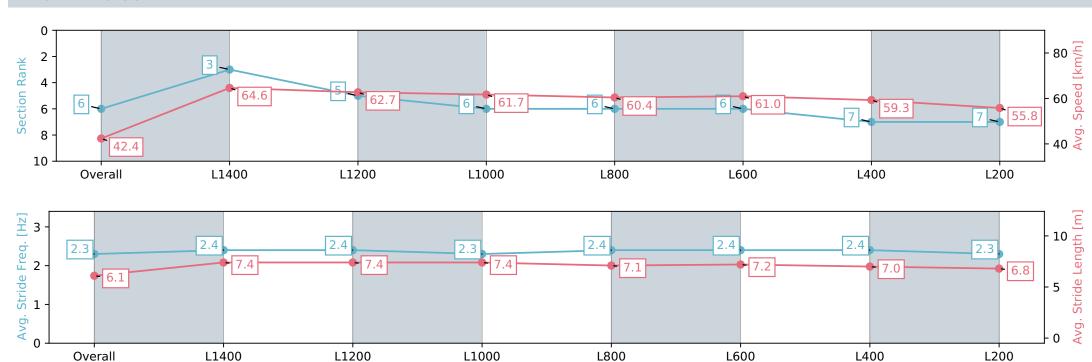

#### Gawler SA - Professional

#### Race 1: Kingsford Hotel Handicap - 1504m

06 January 2024 - 12:27PM

Track Rating: Soft 5, Weather: Raining, Rail Position: +2m 800m-400m, True Remainder

| Section                | Overall                  | L1400                    | L1200                    | L1000                    | L800                     | L600                     | L400                     | L200                     |
|------------------------|--------------------------|--------------------------|--------------------------|--------------------------|--------------------------|--------------------------|--------------------------|--------------------------|
| Section Times          | 1:32.64 [6]<br>(0:08.86) | 1:23.78 [3]<br>(0:11.20) | 1:12.57 [5]<br>(0:11.48) | 1:01.10 [6]<br>(0:11.77) | 0:49.33 [6]<br>(0:12.17) | 0:37.16 [6]<br>(0:11.99) | 0:25.17 [7]<br>(0:12.24) | 0:12.93 [7]<br>(0:12.93) |
| Average Speed [km/h]   | 42.4                     | 64.6                     | 62.7                     | 61.7                     | 60.4                     | 61.0                     | 59.3                     | 55.8                     |
| Top Speed [km/h]       | 64.1                     | 66.7                     | 64.3                     | 62.3                     | 61.2                     | 61.4                     | 61.2                     | 57.3                     |
| Avg. Dist. to Rail [m] | 9.0                      | 3.4                      | 2.3                      | 3.0                      | 3.4                      | 2.7                      | 3.7                      | 3.8                      |
| Avg. Stride Freq. [Hz] | 2.3                      | 2.4                      | 2.4                      | 2.3                      | 2.4                      | 2.4                      | 2.4                      | 2.3                      |
| Avg. Stride Length [m] | 6.1                      | 7.4                      | 7.4                      | 7.4                      | 7.1                      | 7.2                      | 7.0                      | 6.8                      |

Report Created: Sat 06 January 2024 14:03:26 GMT+11 (Note: Timing is based on positional data)

[] Ranking at each section and finish

:--.- No data available at this section

NA No data available

Horse/Jockey Name EXCELMAN