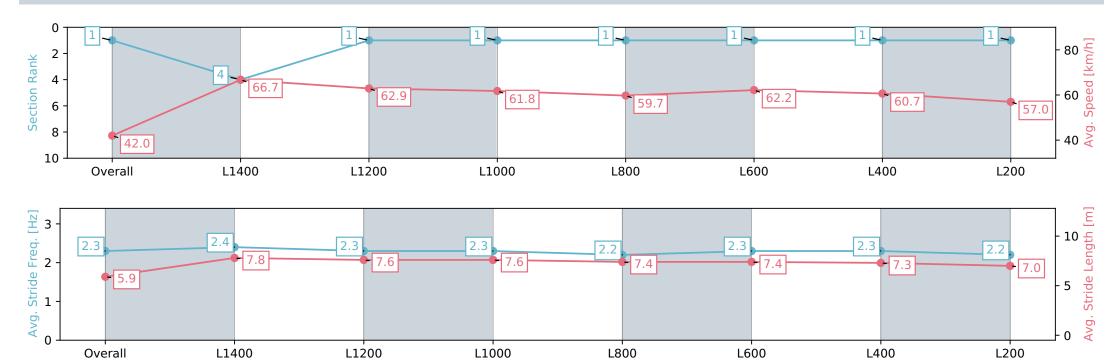

#### Race 1: Kingsford Hotel Handicap - 1504m

06 January 2024 - 12:27PM

Track Rating: Soft 5, Weather: Raining, Rail Position: +2m 800m-400m, True Remainder

| Section                | Overall                  | L1400                    | L1200                    | L1000                    | L800                     | L600                     | L400                     | L200                     |
|------------------------|--------------------------|--------------------------|--------------------------|--------------------------|--------------------------|--------------------------|--------------------------|--------------------------|
| Section Times          | 1:31.17 [1]<br>(0:08.93) | 1:22.24 [4]<br>(0:10.77) | 1:11.47 [1]<br>(0:11.45) | 1:00.02 [1]<br>(0:11.76) | 0:48.26 [1]<br>(0:12.07) | 0:36.19 [1]<br>(0:11.51) | 0:24.68 [1]<br>(0:11.90) | 0:12.78 [1]<br>(0:12.78) |
| Average Speed [km/h]   | 42.0                     | 66.7                     | 62.9                     | 61.8                     | 59.7                     | 62.2                     | 60.7                     | 57.0                     |
| Top Speed [km/h]       | 65.6                     | 67.9                     | 66.5                     | 62.5                     | 61.2                     | 63.2                     | 62.3                     | 59.2                     |
| Avg. Dist. to Rail [m] | 7.3                      | 1.2                      | 0.9                      | 1.8                      | 0.6                      | 0.9                      | 0.4                      | 0.7                      |
| Avg. Stride Freq. [Hz] | 2.3                      | 2.4                      | 2.3                      | 2.3                      | 2.2                      | 2.3                      | 2.3                      | 2.2                      |
| Avg. Stride Length [m] | 5.9                      | 7.8                      | 7.6                      | 7.6                      | 7.4                      | 7.4                      | 7.3                      | 7.0                      |