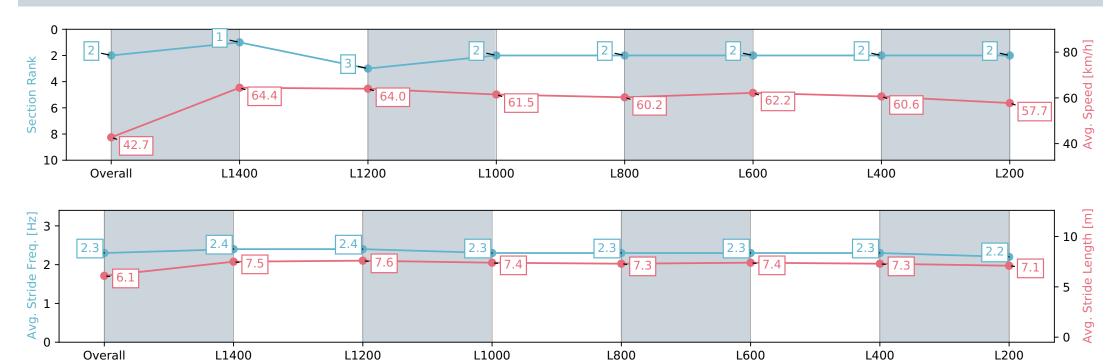

#### Race 1: Kingsford Hotel Handicap - 1504m

06 January 2024 - 12:27PM

Track Rating: Soft 5, Weather: Raining, Rail Position: +2m 800m-400m, True Remainder

| Section                | Overall                  | L1400                    | L1200                    | L1000                    | L800                     | L600                     | L400                     | L200                     |
|------------------------|--------------------------|--------------------------|--------------------------|--------------------------|--------------------------|--------------------------|--------------------------|--------------------------|
| Section Times          | 1:31.31 [2]<br>(0:08.72) | 1:22.59 [1]<br>(0:11.23) | 1:11.36 [3]<br>(0:11.28) | 1:00.07 [2]<br>(0:11.78) | 0:48.28 [2]<br>(0:12.14) | 0:36.15 [2]<br>(0:11.68) | 0:24.47 [2]<br>(0:11.91) | 0:12.56 [2]<br>(0:12.56) |
| Average Speed [km/h]   | 42.7                     | 64.4                     | 64.0                     | 61.5                     | 60.2                     | 62.2                     | 60.6                     | 57.7                     |
| Top Speed [km/h]       | 61.8                     | 65.3                     | 65.0                     | 62.4                     | 61.5                     | 62.5                     | 61.8                     | 59.0                     |
| Avg. Dist. to Rail [m] | 11.1                     | 4.4                      | 3.1                      | 2.8                      | 2.3                      | 1.4                      | 1.5                      | 0.9                      |
| Avg. Stride Freq. [Hz] | 2.3                      | 2.4                      | 2.4                      | 2.3                      | 2.3                      | 2.3                      | 2.3                      | 2.2                      |
| Avg. Stride Length [m] | 6.1                      | 7.5                      | 7.6                      | 7.4                      | 7.3                      | 7.4                      | 7.3                      | 7.1                      |