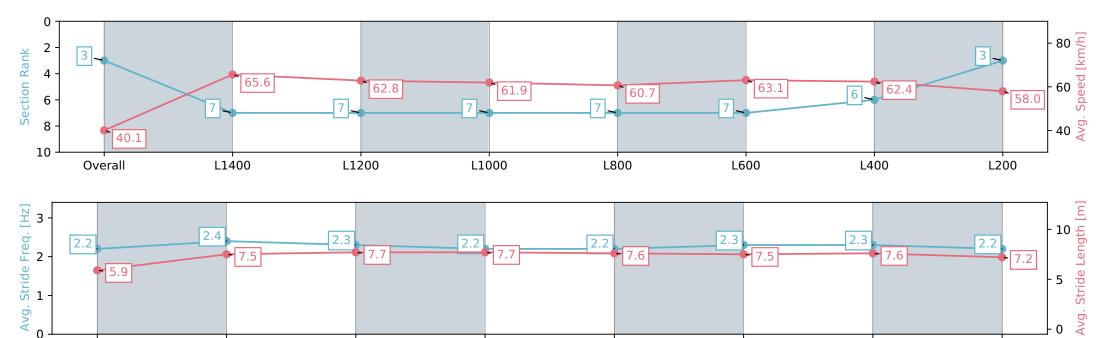

#### Race 1: Kingsford Hotel Handicap - 1504m

06 January 2024 - 12:27PM

Track Rating: Soft 5, Weather: Raining, Rail Position: +2m 800m-400m, True Remainder

| Section                | Overall                  | L1400                    | L1200                    | L1000                    | L800                     | L600                     | L400                     | L200                     |
|------------------------|--------------------------|--------------------------|--------------------------|--------------------------|--------------------------|--------------------------|--------------------------|--------------------------|
| Section Times          | 1:31.49 [3]<br>(0:09.37) | 1:22.12 [7]<br>(0:10.99) | 1:11.13 [7]<br>(0:11.49) | 0:59.64 [7]<br>(0:11.71) | 0:47.93 [7]<br>(0:12.11) | 0:35.82 [7]<br>(0:11.64) | 0:24.18 [6]<br>(0:11.66) | 0:12.52 [3]<br>(0:12.52) |
| Average Speed [km/h]   | 40.1                     | 65.6                     | 62.8                     | 61.9                     | 60.7                     | 63.1                     | 62.4                     | 58.0                     |
| Top Speed [km/h]       | 61.7                     | 70.2                     | 65.8                     | 62.6                     | 61.5                     | 64.5                     | 63.9                     | 60.1                     |
| Avg. Dist. to Rail [m] | 8.2                      | 2.8                      | 2.2                      | 2.8                      | 3.3                      | 3.9                      | 5.6                      | 6.0                      |
| Avg. Stride Freq. [Hz] | 2.2                      | 2.4                      | 2.3                      | 2.2                      | 2.2                      | 2.3                      | 2.3                      | 2.2                      |
| Avg. Stride Length [m] | 5.9                      | 7.5                      | 7.7                      | 7.7                      | 7.6                      | 7.5                      | 7.6                      | 7.2                      |