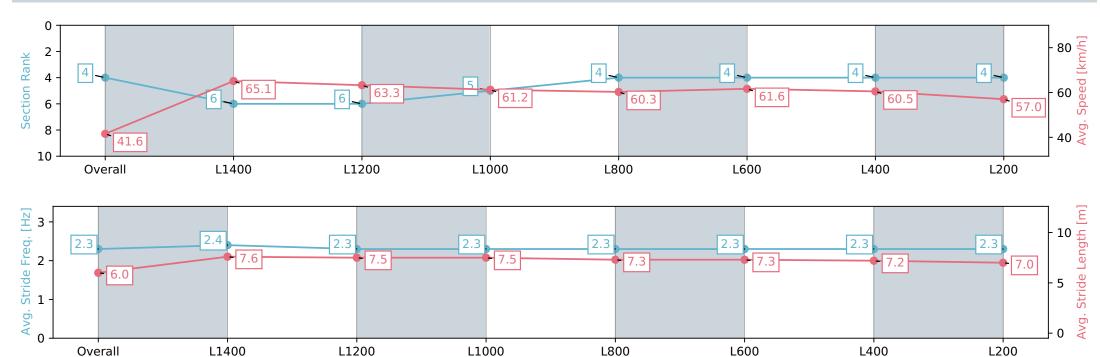

#### Gawler SA - Professional

#### Race 1: Kingsford Hotel Handicap - 1504m

06 January 2024 - 12:27PM

Track Rating: Soft 5, Weather: Raining, Rail Position: +2m 800m-400m, True Remainder

| Section                | Overall                  | L1400                    | L1200                    | L1000                    | L800                     | L600                     | L400                     | L200                     |
|------------------------|--------------------------|--------------------------|--------------------------|--------------------------|--------------------------|--------------------------|--------------------------|--------------------------|
| Section Times          | 1:31.90 [4]<br>(0:08.98) | 1:22.92 [6]<br>(0:11.10) | 1:11.82 [6]<br>(0:11.37) | 1:00.45 [5]<br>(0:11.82) | 0:48.63 [4]<br>(0:12.10) | 0:36.53 [4]<br>(0:11.80) | 0:24.73 [4]<br>(0:12.02) | 0:12.71 [4]<br>(0:12.71) |
| Average Speed [km/h]   | 41.6                     | 65.1                     | 63.3                     | 61.2                     | 60.3                     | 61.6                     | 60.5                     | 57.0                     |
| Top Speed [km/h]       | 62.6                     | 66.3                     | 65.2                     | 62.0                     | 61.6                     | 62.3                     | 62.1                     | 58.0                     |
| Avg. Dist. to Rail [m] | 7.2                      | 2.1                      | 1.0                      | 2.0                      | 2.0                      | 2.1                      | 3.6                      | 4.5                      |
| Avg. Stride Freq. [Hz] | 2.3                      | 2.4                      | 2.3                      | 2.3                      | 2.3                      | 2.3                      | 2.3                      | 2.3                      |
| Avg. Stride Length [m] | 6.0                      | 7.6                      | 7.5                      | 7.5                      | 7.3                      | 7.3                      | 7.2                      | 7.0                      |

Report Created: Sat 06 January 2024 14:03:19 GMT+11 (Note: Timing is based on positional data)

[] Ranking at each section and finish

-:--- No data available at this section

NA No data available

Horse/Jockey Name MIDNIGHT BRAWLER