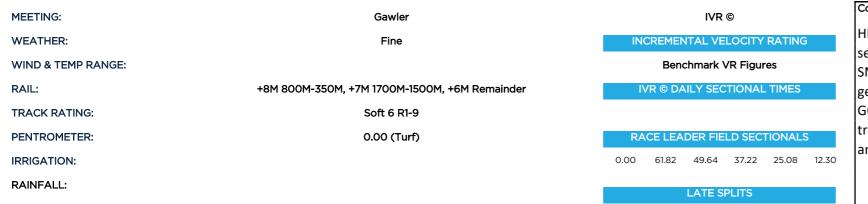

## Racing SA Sectional Times

Wednesday, 18 August, 2021



## Comments -

HI SMOKEY jumped away cleanly and moved to take up the early lead ahead of race favourite GO BUNDLE, who settled in behind with WILD TYCOON. Through the middle stages the duo moved up to sit outside the leading HI SMOKEY, applying pressure to the leader. This line of three was made into a line of four as BON PEGASUS decided to get in on the action in front rounding the bend, setting up a dash to the line at the top of the straight. Race favourite GO BUNDLE made the first move, hitting the front with 200 metres left to run, BON PEGASUS and MR WHITACRE travelling better, overhauling the leader with 100 metres to run, BON PEGASUS finishing off the better of the duo and running on to score a gritty win. ENLIST found the line well, running the fastest last 200 metres of the rac