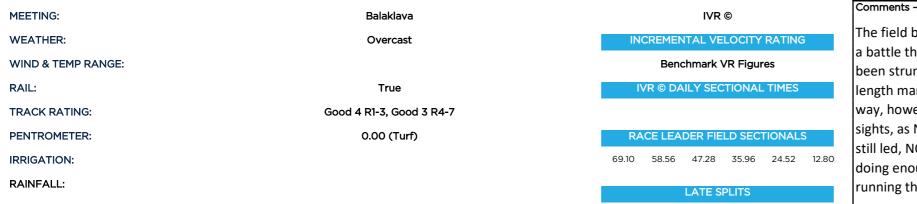

## Racing SA Sectional Times

Wednesday, 29 September, 2021

The field began well, AZZURO BIANCO and NO STRINGS shot straight to the front, the pair vying for the early lead in a battle that was eventually won by AZZURO BIANCO, who led the field down the back straight, the field having been strung out early due to the hot tempo in front. Along the back straight AZZURO BIANCO opened up a three length margin on NO STRINGS, rolling along at a fast tempo in front. Rounding the bend AZZURO BIANCO still led the way, however the field was making ground quickly. At the top of the straight the field had AZZURO BIANCO in its sights, as NO STRINGS and EXCELSA looked to reel in the longtime leader. With 200 metres to run AZZURO BIANCO still led, NO STRINGS making ground with every stride, the pair setting up a grandstand finish, AZZURO BIANCO doing enough, leading from start to finish in an impressive display. Race favourite LOMAX closed the event off well, running the fastest splits of the race from the 400 metre point to the winning post.

## RACE 5, 1400m

| FIN RUNNER NAME OFFTIME IVRTIME TDIFF"+/- | FSECAVE TO800M | L1200 | L1000 | L800  | L600  | L400  | L200  | PR1200 | PR1000 | PR800 | PR600 | PR400 | PR200 | L1200 | L1000 | L800  | L600  | L400  | L200  |
|-------------------------------------------|----------------|-------|-------|-------|-------|-------|-------|--------|--------|-------|-------|-------|-------|-------|-------|-------|-------|-------|-------|
| 1 Azzuro Bianco 82.43                     |                | 69.10 | 58.56 | 47.28 | 35.96 | 24.52 | 12.80 | 1      | 1      | 1     | 1     | 1     | 1     | 10.54 | 11.28 | 11.32 | 11.44 | 11.72 | 12.80 |
| 2 No Strings                              |                | 69.10 | 58.34 | 46.90 | 35.50 | 24.22 | 12.62 | 2      | 2      | 2     | 2     | 2     | 2     | 10.76 | 11.44 | 11.40 | 11.28 | 11.60 | 12.62 |
| 3 Rapid Raiser                            |                | 68.44 | 57.78 | 46.18 | 34.84 | 23.70 | 12.10 | 8      | 7      | 8     | 8     | 6     | 6     | 10.66 | 11.60 | 11.34 | 11.14 | 11.60 | 12.10 |
| 4 Excelsa                                 |                | 69.20 | 58.40 | 46.84 | 35.58 | 24.36 | 12.60 | 4      | 4      | 4     | 3     | 3     | 3     | 10.80 | 11.56 | 11.26 | 11.22 | 11.76 | 12.60 |
| 5 Regal Domain                            |                | 69.02 | 58.28 | 46.68 | 35.28 | 24.00 | 12.40 | 5      | 5      | 5     | 5     | 5     | 5     | 10.74 | 11.60 | 11.40 | 11.28 | 11.60 | 12.40 |
| 6 Carbone                                 |                | 68.78 | 57.84 | 46.54 | 35.18 | 23.92 | 12.18 | 7      | 8      | 7     | 6     | 7     | 7     | 10.94 | 11.30 | 11.36 | 11.26 | 11.74 | 12.18 |
| 7 Lomax                                   |                | 68.40 | 57.34 | 45.92 | 34.32 | 23.12 | 11.72 | 11     | 11     | 12    | 12    | 12    | 12    | 11.06 | 11.42 | 11.60 | 11.20 | 11.40 | 11.72 |
| 8 Ammo Amor                               |                | 69.54 | 58.72 | 47.16 | 35.80 | 24.50 | 12.80 | 3      | 3      | 3     | 4     | 4     | 4     | 10.82 | 11.56 | 11.36 | 11.30 | 11.70 | 12.80 |
| 9 Persian Empire                          |                | 68.30 | 57.28 | 46.22 | 34.74 | 23.74 | 12.02 | 12     | 12     | 11    | 11    | 10    | 10    | 11.02 | 11.06 | 11.48 | 11.00 | 11.72 | 12.02 |
| 10 Whiskey 'n' Women                      |                | 68.76 | 58.02 | 46.52 | 35.16 | 24.00 | 12.22 | 10     | 9      | 9     | 9     | 9     | 9     | 10.74 | 11.50 | 11.36 | 11.16 | 11.78 | 12.22 |
| 11 Hilumiere                              |                | 68.96 | 58.10 | 46.58 | 35.06 | 23.78 | 12.06 | 9      | 10     | 10    | 10    | 11    | 11    | 10.86 | 11.52 | 11.52 | 11.28 | 11.72 | 12.06 |
| 12 Wicked Whitt                           |                | 69.36 | 58.58 | 47.02 | 35.62 | 24.34 | 12.50 | 6      | 6      | 6     | 7     | 8     | 8     | 10.78 | 11.56 | 11.40 | 11.28 | 11.84 | 12.50 |
|                                           |                |       |       |       |       |       |       |        |        |       |       |       |       |       |       |       |       |       |       |