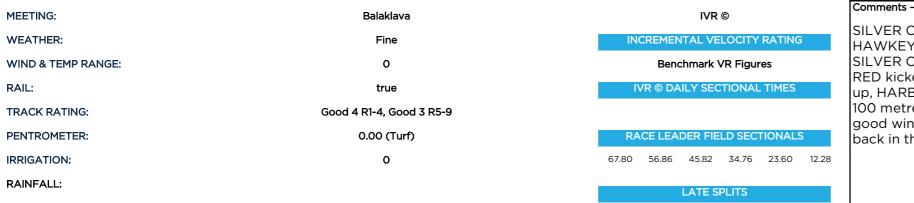

## Racing SA **Sectional Times**

Wednesday, 15 September, 2021

SILVER ON RED bounced out of the machine quickly, taking an early advantage of its rivals. IOWA HAWKEYE wasn't far away in the early stages along with TABLE OF WISDOM and ABERAMA GOLD. SILVER ON RED led the field rounding the home turn, IOWA HAWKEYE joined it however SILVER ON RED kicked passing the 300 metres. EQUAL BALANCE was out in the middle of the track trying to wind up, HARBOURING was weaving through behind runners. HARBOURING burst through inside the final 100 metres, splitting SILVER ON RED who was tiring and EQUAL BALANCE out wide to score for a good win in the last. EQUAL BALANCE finished the race off well with SILVER ON RED who was brave back in third.

## RACE 9, 1300m

| FIN | RUNNER NAME       | OFFTIME IVRTIME TDIFF"+/- | FSECAVE TO800M | L1200 | L1000 | L800  | L600  | L400  | L200  | PR1200 | PR1000 | PR800 | PR600 | PR400 | PR200 | L1200 | L1000 | L800  | L600  | L400  | L200  |
|-----|-------------------|---------------------------|----------------|-------|-------|-------|-------|-------|-------|--------|--------|-------|-------|-------|-------|-------|-------|-------|-------|-------|-------|
| 1   | Harbouring        | 75.79                     |                | 67.24 | 56.12 | 45.20 | 34.18 | 23.12 | 11.94 | 8      | 8      | 7     | 6     | 6     | 3     | 11.12 | 10.92 | 11.02 | 11.06 | 11.18 | 11.94 |
| 2   | Equal Balance     |                           |                | 67.54 | 56.48 | 45.42 | 34.34 | 23.26 | 12.04 | 3      | 4      | 5     | 4     | 4     | 2     | 11.06 | 11.06 | 11.08 | 11.08 | 11.22 | 12.04 |
| 3   | Silver On Red     |                           |                | 68.08 | 57.14 | 46.10 | 35.04 | 23.88 | 12.56 | 1      | 1      | 1     | 1     | 1     | 1     | 10.94 | 11.04 | 11.06 | 11.16 | 11.32 | 12.56 |
| 4   | Table Of Wisdom   |                           |                | 67.70 | 56.84 | 45.80 | 34.62 | 23.56 | 12.04 | 6      | 3      | 3     | 5     | 4     | 6     | 10.86 | 11.04 | 11.18 | 11.06 | 11.52 | 12.04 |
| 5   | Captain Solo      |                           |                | 67.18 | 56.40 | 45.30 | 34.34 | 23.32 | 12.04 | 11     | 10     | 10    | 9     | 8     | 7     | 10.78 | 11.10 | 10.96 | 11.02 | 11.28 | 12.04 |
| 6   | Fight For Freedom |                           |                | 67.66 | 56.48 | 45.40 | 34.32 | 23.24 | 11.92 | 9      | 9      | 9     | 10    | 10    | 8     | 11.18 | 11.08 | 11.08 | 11.08 | 11.32 | 11.92 |
| 7   | lowa Hawkeye      |                           |                | 68.16 | 57.22 | 46.22 | 35.16 | 24.02 | 12.48 | 2      | 2      | 2     | 2     | 2     | 4     | 10.94 | 11.00 | 11.06 | 11.14 | 11.54 | 12.48 |
| 8   | Aberama Gold      |                           |                | 68.08 | 57.06 | 46.06 | 35.10 | 24.00 | 12.42 | 4      | 5      | 4     | 3     | 3     | 5     | 11.02 | 11.00 | 10.96 | 11.10 | 11.58 | 12.42 |
| 9   | Beeokay           |                           |                | 68.56 | 57.34 | 46.30 | 35.16 | 24.08 | 12.54 | 5      | 7      | 8     | 8     | 7     | 9     | 11.22 | 11.04 | 11.14 | 11.08 | 11.54 | 12.54 |
| 10  | Rawlinna          |                           |                | 68.50 | 57.40 | 46.38 | 35.20 | 24.06 | 12.30 | 7      | 6      | 6     | 7     | 9     | 10    | 11.10 | 11.02 | 11.18 | 11.14 | 11.76 | 12.30 |
| 11  | Channing          |                           |                | 69.32 | 58.22 | 47.04 | 35.96 | 24.84 | 13.16 | 10     | 11     | 11    | 11    | 11    | 11    | 11.10 | 11.18 | 11.08 | 11.12 | 11.68 | 13.16 |
|     |                   |                           |                |       |       |       |       |       |       |        |        |       |       |       |       |       |       |       |       |       |       |
|     |                   |                           |                |       |       |       |       |       |       |        |        |       |       |       |       |       |       |       |       |       |       |