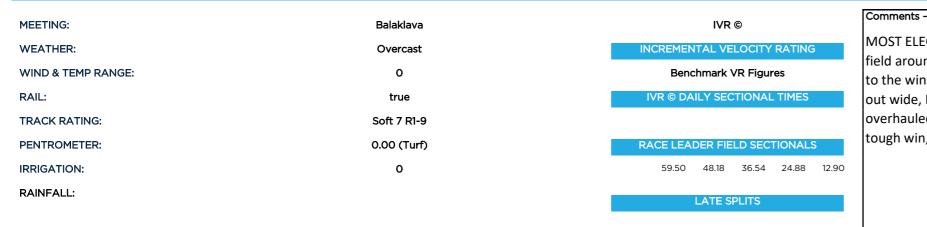

MOST ELEGANT jumped away well and took up the early lead ahead of NEVER YOU MIND. MOST ELEGANT led the field around the bend, the field bunching up at the top of the straight and setting themselves for a 400 metre dash to the winning post. With 200 metres to run, NEVER YOU MIND hit the front, race favourite HARBOURING flashing out wide, DETENTORE weaving between runners and RAWLINNA ducking up the rail. HARBOURING and DETENTORE overhauled a tiring NEVER YOU MIND, DETENTORE hitting the front with 50 metres to run and running on to score a tough win, closing the event out in style running the fastest last 200 metres of the event.