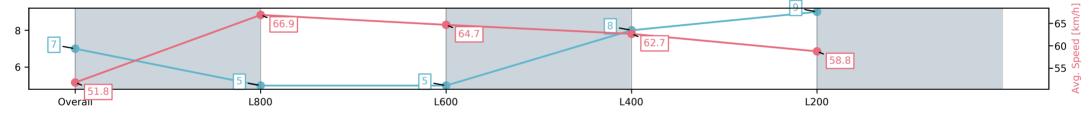

Race 8: Sportsbet Same Race Multi Handicap - 1000m

19 July 2025 - 4:04PM

Track Rating: Soft 5, Weather: Fine, Rail Position: +3m 1000m-W/ Post, True Remainder. Sectional 604 metres

| Section                | Overall                 | L800                    | L600                    | L400                    | L200                    |
|------------------------|-------------------------|-------------------------|-------------------------|-------------------------|-------------------------|
| Section Times          | 0:59.82[7]<br>(0:13.91) | 0:45.91[5]<br>(0:10.82) | 0:35.09[5]<br>(0:11.34) | 0:23.75[8]<br>(0:11.56) | 0:12.19[9]<br>(0:12.19) |
| Average Speed [km/h]   | 51.8                    | 66.9                    | 64.7                    | 62.7                    | 58.8                    |
| Top Speed [km/h]       | 67.9                    | 67.9                    | 65.7                    | 63.9                    | 61.5                    |
| Avg. Dist. to Rail [m] | 4.1                     | 1.9                     | 3.0                     | 3.7                     | 6.3                     |
| Avg. Stride Freq. [Hz] | 2.5                     | 2.5                     | 2.4                     | 2.4                     | 2.3                     |
| Avg. Stride Length [m] | 6.3                     | 7.5                     | 7.4                     | 7.1                     | 7.0                     |