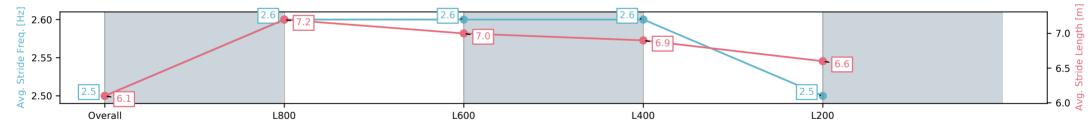

### Race 8: Sportsbet Same Race Multi Handicap - 1000m

19 July 2025 - 4:04PM

Track Rating: Soft 5, Weather: Fine, Rail Position: +3m 1000m-W/ Post, True Remainder. Sectional 604 metres

| Section                | Overall                 | L800                    | L600                    | L400                    | L200                    |
|------------------------|-------------------------|-------------------------|-------------------------|-------------------------|-------------------------|
| Section Times          | 0:59.59[5]<br>(0:13.68) | 0:45.91[1]<br>(0:10.68) | 0:35.23[1]<br>(0:11.14) | 0:24.09[1]<br>(0:11.53) | 0:12.56[1]<br>(0:12.56) |
| Average Speed [km/h]   | 52.6                    | 67.5                    | 65.2                    | 62.7                    | 57.1                    |
| Top Speed [km/h]       | 68.4                    | 69.1                    | 67.2                    | 64.9                    | 60.6                    |
| Avg. Dist. to Rail [m] | 4.8                     | 1.2                     | 1.5                     | 2.7                     | 3.4                     |
| Avg. Stride Freq. [Hz] | 2.6                     | 2.6                     | 2.6                     | 2.6                     | 2.5                     |
| Avg. Stride Length [m] | 6.2                     | 7.1                     | 7.0                     | 6.7                     | 6.3                     |