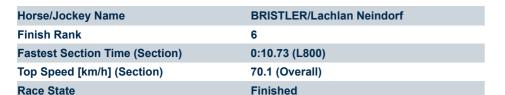

### Race 8: Sportsbet Same Race Multi Handicap - 1000m

19 July 2025 - 4:04PM

Track Rating: Soft 5, Weather: Fine, Rail Position: +3m 1000m-W/ Post, True Remainder. Sectional 604 metres

| Section                | Overall                 | L800                    | L600                    | L400                    | L200                    |
|------------------------|-------------------------|-------------------------|-------------------------|-------------------------|-------------------------|
| Section Times          | 0:59.67[6]<br>(0:13.82) | 0:45.85[4]<br>(0:10.73) | 0:35.12[3]<br>(0:11.18) | 0:23.94[3]<br>(0:11.57) | 0:12.36[6]<br>(0:12.36) |
| Average Speed [km/h]   | 52.2                    | 67.3                    | 64.9                    | 62.3                    | 58.0                    |
| Top Speed [km/h]       | 67.8                    | 70.1                    | 65.9                    | 64.5                    | 60.4                    |
| Avg. Dist. to Rail [m] | 5.9                     | 2.6                     | 1.1                     | 3.5                     | 5.7                     |
| Avg. Stride Freq. [Hz] | 2.5                     | 2.6                     | 2.5                     | 2.5                     | 2.4                     |
| Avg. Stride Length [m] | 6.3                     | 7.3                     | 7.1                     | 6.9                     | 6.7                     |

Report Created: Sat 19 July 2025 17:00:44 GMT+10 (Note: Timing is based on positional data)

Ranking at each section and finish

:--.- No data available at this section

| Horse/Jockey Name              | BEAUTY BOUND/Taylor Johnstone |
|--------------------------------|-------------------------------|
| Finish Rank                    | 7                             |
| Fastest Section Time (Section) | 0:10.82 (L800)                |
| Top Speed [km/h] (Section)     | 67.9 (Overall)                |
| Race State                     | Finished                      |