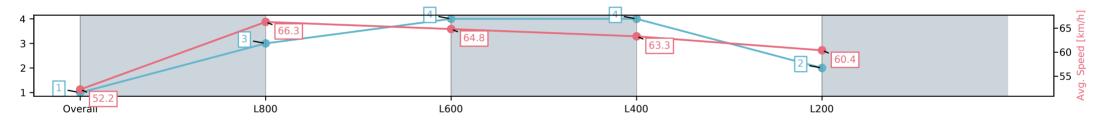

| Section                | Overall                 | L800                    | L600                    | L400                    | L200                    |
|------------------------|-------------------------|-------------------------|-------------------------|-------------------------|-------------------------|
| Section Times          | 0:58.99[1]<br>(0:13.78) | 0:45.21[3]<br>(0:10.90) | 0:34.31[4]<br>(0:11.10) | 0:23.21[4]<br>(0:11.35) | 0:11.86[2]<br>(0:11.86) |
| Average Speed [km/h]   | 52.2                    | 66.3                    | 64.8                    | 63.3                    | 60.4                    |
| Top Speed [km/h]       | 67.1                    | 67.6                    | 65.5                    | 64.2                    | 62.1                    |
| Avg. Dist. to Rail [m] | 2.7                     | 1.5                     | 0.7                     | 1.7                     | 3.7                     |
| Avg. Stride Freq. [Hz] | 2.6                     | 2.5                     | 2.5                     | 2.5                     | 2.5                     |
| Avg. Stride Length [m] | 6.0                     | 7.1                     | 7.0                     | 6.7                     | 6.6                     |