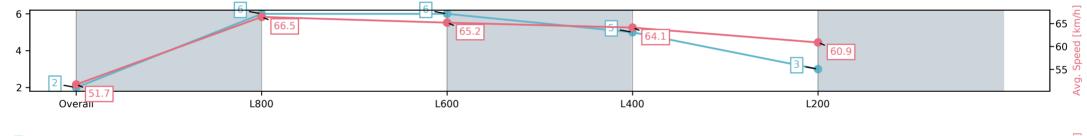

19 July 2025 - 4:04PM

Track Rating: Soft 5, Weather: Fine, Rail Position: +3m 1000m-W/ Post, True Remainder. Sectional 604 metres

| Section                | Overall                 | L800                    | L600                    | L400                    | L200                    |
|------------------------|-------------------------|-------------------------|-------------------------|-------------------------|-------------------------|
| Section Times          | 0:59.02[2]<br>(0:13.93) | 0:45.09[6]<br>(0:10.82) | 0:34.27[6]<br>(0:11.18) | 0:23.09[5]<br>(0:11.31) | 0:11.78[3]<br>(0:11.78) |
| Average Speed [km/h]   | 51.7                    | 66.5                    | 65.2                    | 64.1                    | 60.9                    |
| Top Speed [km/h]       | 67.3                    | 67.6                    | 66.2                    | 66.2                    | 63.4                    |
| Avg. Dist. to Rail [m] | 2.3                     | 0.3                     | 2.0                     | 4.7                     | 5.4                     |
| Avg. Stride Freq. [Hz] | 2.4                     | 2.4                     | 2.3                     | 2.4                     | 2.3                     |
| Avg. Stride Length [m] | 6.6                     | 7.7                     | 7.7                     | 7.3                     | 7.1                     |