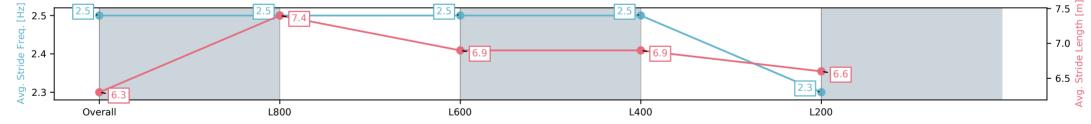

19 July 2025 - 4:04PM

Track Rating: Soft 5, Weather: Fine, Rail Position: +3m 1000m-W/ Post, True Remainder. Sectional 604 metres

| Section                | Overall                 | L800                    | L600                    | L400                    | L200                    |
|------------------------|-------------------------|-------------------------|-------------------------|-------------------------|-------------------------|
| Section Times          | 0:59.96[8]<br>(0:13.76) | 0:46.20[2]<br>(0:10.73) | 0:35.47[2]<br>(0:11.21) | 0:24.26[2]<br>(0:11.54) | 0:12.72[4]<br>(0:12.72) |
| Average Speed [km/h]   | 52.4                    | 66.9                    | 63.9                    | 62.5                    | 56.3                    |
| Top Speed [km/h]       | 68.8                    | 68.8                    | 65.6                    | 64.8                    | 59.8                    |
| Avg. Dist. to Rail [m] | 1.0                     | 0.9                     | 0.6                     | 0.2                     | 0.8                     |
| Avg. Stride Freq. [Hz] | 2.5                     | 2.5                     | 2.5                     | 2.5                     | 2.3                     |
| Avg. Stride Length [m] | 6.3                     | 7.4                     | 6.9                     | 6.9                     | 6.6                     |