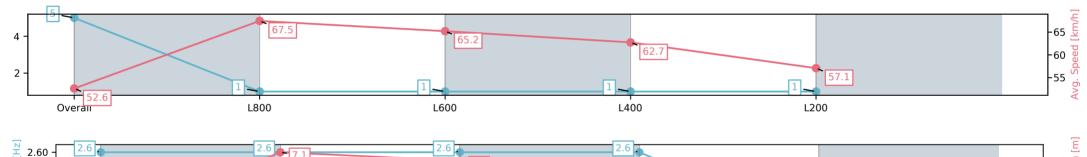

### Race 8: Sportsbet Same Race Multi Handicap - 1000m

19 July 2025 - 4:04PM

Track Rating: Soft 5, Weather: Fine, Rail Position: +3m 1000m-W/ Post, True Remainder. Sectional 604 metres

| Section                | Overall                 | L800                    | L600                    | L400                    | L200                    |
|------------------------|-------------------------|-------------------------|-------------------------|-------------------------|-------------------------|
| Section Times          | 0:59.59[5]<br>(0:13.68) | 0:45.91[1]<br>(0:10.68) | 0:35.23[1]<br>(0:11.14) | 0:24.09[1]<br>(0:11.53) | 0:12.56[1]<br>(0:12.56) |
| Average Speed [km/h]   | 52.6                    | 67.5                    | 65.2                    | 62.7                    | 57.1                    |
| Top Speed [km/h]       | 68.4                    | 69.1                    | 67.2                    | 64.9                    | 60.6                    |
| Avg. Dist. to Rail [m] | 4.8                     | 1.2                     | 1.5                     | 2.7                     | 3.4                     |
| Avg. Stride Freq. [Hz] | 2.6                     | 2.6                     | 2.6                     | 2.6                     | 2.5                     |
| Avg. Stride Length [m] | 6.2                     | 7.1                     | 7.0                     | 6.7                     | 6.3                     |