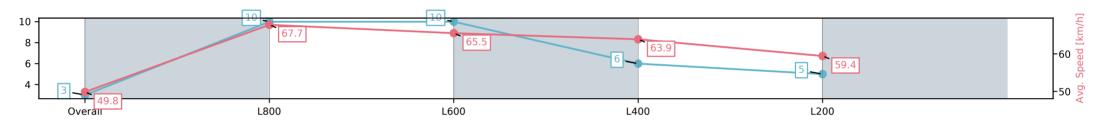

### Race 8: Sportsbet Same Race Multi Handicap - 1000m

19 July 2025 - 4:04PM

Track Rating: Soft 5, Weather: Fine, Rail Position: +3m 1000m-W/ Post, True Remainder. Sectional 604 metres

| Section                | Overall                 | L800                     | L600                     | L400                    | L200                    |
|------------------------|-------------------------|--------------------------|--------------------------|-------------------------|-------------------------|
| Section Times          | 0:59.31[3]<br>(0:14.46) | 0:44.85[10]<br>(0:10.62) | 0:34.23[10]<br>(0:10.91) | 0:23.32[6]<br>(0:11.25) | 0:12.07[5]<br>(0:12.07) |
| Average Speed [km/h]   | 49.8                    | 67.7                     | 65.5                     | 63.9                    | 59.4                    |
| Top Speed [km/h]       | 68.5                    | 69.6                     | 66.9                     | 66.0                    | 61.8                    |
| Avg. Dist. to Rail [m] | 4.4                     | 0.3                      | 1.1                      | 0.9                     | 1.4                     |
| Avg. Stride Freq. [Hz] | 2.5                     | 2.6                      | 2.6                      | 2.6                     | 2.5                     |
| Avg. Stride Length [m] | 6.1                     | 7.2                      | 7.0                      | 6.9                     | 6.6                     |