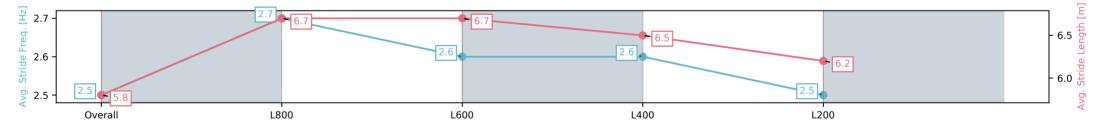

19 July 2025 - 4:04PM

Track Rating: Soft 5, Weather: Fine, Rail Position: +3m 1000m-W/ Post, True Remainder. Sectional 604 metres

| Section                | Overall                 | L800                    | L600                    | L400                    | L200                    |
|------------------------|-------------------------|-------------------------|-------------------------|-------------------------|-------------------------|
| Section Times          | 0:59.39[4]<br>(0:14.36) | 0:45.03[9]<br>(0:10.64) | 0:34.39[8]<br>(0:11.16) | 0:23.23[9]<br>(0:11.37) | 0:11.86[7]<br>(0:11.86) |
| Average Speed [km/h]   | 50.1                    | 67.9                    | 65.5                    | 63.6                    | 60.4                    |
| Top Speed [km/h]       | 68.3                    | 68.8                    | 66.8                    | 64.3                    | 62.9                    |
| Avg. Dist. to Rail [m] | 6.3                     | 1.8                     | 2.2                     | 5.2                     | 8.4                     |
| Avg. Stride Freq. [Hz] | 2.5                     | 2.7                     | 2.6                     | 2.6                     | 2.5                     |
| Avg. Stride Length [m] | 5.8                     | 6.7                     | 6.7                     | 6.5                     | 6.2                     |