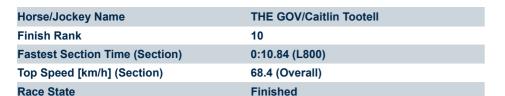

19 July 2025 - 4:04PM

Track Rating: Soft 5, Weather: Fine, Rail Position: +3m 1000m-W/ Post, True Remainder. Sectional 604 metres

| Section                | Overall                  | L800                    | L600                    | L400                    | L200                    |
|------------------------|--------------------------|-------------------------|-------------------------|-------------------------|-------------------------|
| Section Times          | 1:00.07[10]<br>(0:14.03) | 0:46.04[7]<br>(0:10.84) | 0:35.20[7]<br>(0:11.19) | 0:24.01[7]<br>(0:11.53) | 0:12.48[8]<br>(0:12.48) |
| Average Speed [km/h]   | 51.2                     | 66.9                    | 65.6                    | 62.7                    | 57.5                    |
| Top Speed [km/h]       | 68.4                     | 68.4                    | 67.6                    | 64.6                    | 62.4                    |
| Avg. Dist. to Rail [m] | 4.4                      | 2.8                     | 3.0                     | 4.1                     | 6.7                     |
| Avg. Stride Freq. [Hz] | 2.5                      | 2.6                     | 2.7                     | 2.6                     | 2.5                     |
| Avg. Stride Length [m] | 6.1                      | 6.9                     | 6.9                     | 6.5                     | 6.3                     |