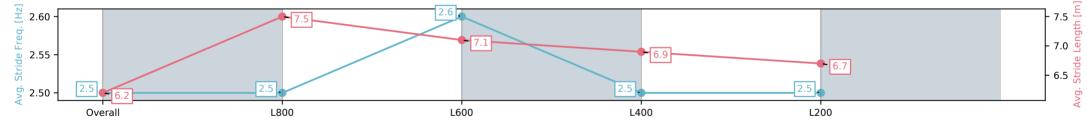

19 July 2025 - 4:04PM

Track Rating: Soft 5, Weather: Fine, Rail Position: +3m 1000m-W/ Post, True Remainder. Sectional 604 metres

| Section                | Overall                  | L800                    | L600                    | L400                    | L200                    |
|------------------------|--------------------------|-------------------------|-------------------------|-------------------------|-------------------------|
| Section Times          | 1:00.07[10]<br>(0:14.03) | 0:46.04[7]<br>(0:10.84) | 0:35.20[7]<br>(0:11.19) | 0:24.01[7]<br>(0:11.53) | 0:12.48[8]<br>(0:12.48) |
| Average Speed [km/h]   | 51.2                     | 66.9                    | 65.6                    | 62.7                    | 57.5                    |
| Top Speed [km/h]       | 68.4                     | 68.4                    | 67.6                    | 64.6                    | 62.4                    |
| Avg. Dist. to Rail [m] | 4.4                      | 2.8                     | 3.0                     | 4.1                     | 6.7                     |
| Avg. Stride Freq. [Hz] | 2.5                      | 2.6                     | 2.7                     | 2.6                     | 2.5                     |
| Avg. Stride Length [m] | 6.1                      | 6.9                     | 6.9                     | 6.5                     | 6.3                     |