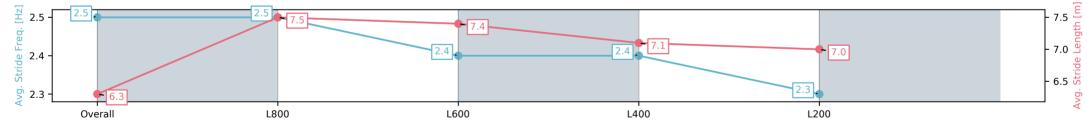

Race 8: Sportsbet Same Race Multi Handicap - 1000m

19 July 2025 - 4:04PM

Track Rating: Soft 5, Weather: Fine, Rail Position: +3m 1000m-W/ Post, True Remainder. Sectional 604 metres

| Section                | Overall                 | L800                    | L600                    | L400                    | L200                    |
|------------------------|-------------------------|-------------------------|-------------------------|-------------------------|-------------------------|
| Section Times          | 0:59.82[7]<br>(0:13.91) | 0:45.91[5]<br>(0:10.82) | 0:35.09[5]<br>(0:11.34) | 0:23.75[8]<br>(0:11.56) | 0:12.19[9]<br>(0:12.19) |
| Average Speed [km/h]   | 51.8                    | 66.9                    | 64.7                    | 62.7                    | 58.8                    |
| Top Speed [km/h]       | 67.9                    | 67.9                    | 65.7                    | 63.9                    | 61.5                    |
| Avg. Dist. to Rail [m] | 4.1                     | 1.9                     | 3.0                     | 3.7                     | 6.3                     |
| Avg. Stride Freq. [Hz] | 2.5                     | 2.5                     | 2.4                     | 2.4                     | 2.3                     |
| Avg. Stride Length [m] | 6.3                     | 7.5                     | 7.4                     | 7.1                     | 7.0                     |