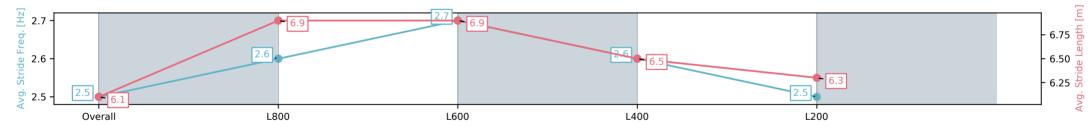

Race 8: Sportsbet Same Race Multi Handicap - 1000m

19 July 2025 - 4:04PM

Track Rating: Soft 5, Weather: Fine, Rail Position: +3m 1000m-W/ Post, True Remainder. Sectional 604 metres

| Section                | Overall                 | L800                    | L600                    | L400                    | L200                    |
|------------------------|-------------------------|-------------------------|-------------------------|-------------------------|-------------------------|
| Section Times          | 0:59.82[7]<br>(0:13.91) | 0:45.91[5]<br>(0:10.82) | 0:35.09[5]<br>(0:11.34) | 0:23.75[8]<br>(0:11.56) | 0:12.19[9]<br>(0:12.19) |
| Average Speed [km/h]   | 51.8                    | 66.9                    | 64.7                    | 62.7                    | 58.8                    |
| Top Speed [km/h]       | 67.9                    | 67.9                    | 65.7                    | 63.9                    | 61.5                    |
| Avg. Dist. to Rail [m] | 4.1                     | 1.9                     | 3.0                     | 3.7                     | 6.3                     |
| Avg. Stride Freq. [Hz] | 2.5                     | 2.5                     | 2.4                     | 2.4                     | 2.3                     |
| Avg. Stride Length [m] | 6.3                     | 7.5                     | 7.4                     | 7.1                     | 7.0                     |