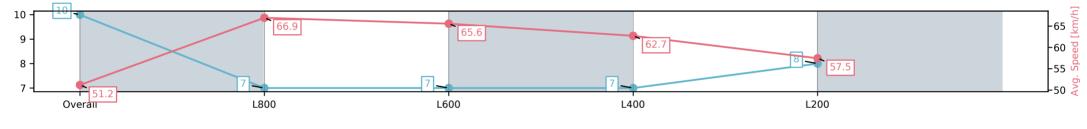

19 July 2025 - 4:04PM

Track Rating: Soft 5, Weather: Fine, Rail Position: +3m 1000m-W/ Post, True Remainder. Sectional 604 metres

| Section                | Overall                  | L800                    | L600                    | L400                    | L200                    |
|------------------------|--------------------------|-------------------------|-------------------------|-------------------------|-------------------------|
| Section Times          | 1:00.07[10]<br>(0:14.03) | 0:46.04[7]<br>(0:10.84) | 0:35.20[7]<br>(0:11.19) | 0:24.01[7]<br>(0:11.53) | 0:12.48[8]<br>(0:12.48) |
| Average Speed [km/h]   | 51.2                     | 66.9                    | 65.6                    | 62.7                    | 57.5                    |
| Top Speed [km/h]       | 68.4                     | 68.4                    | 67.6                    | 64.6                    | 62.4                    |
| Avg. Dist. to Rail [m] | 4.4                      | 2.8                     | 3.0                     | 4.1                     | 6.7                     |
| Avg. Stride Freq. [Hz] | 2.5                      | 2.6                     | 2.7                     | 2.6                     | 2.5                     |
| Avg. Stride Length [m] | 6.1                      | 6.9                     | 6.9                     | 6.5                     | 6.3                     |