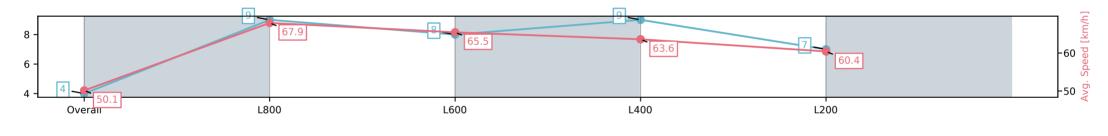

19 July 2025 - 4:04PM

Track Rating: Soft 5, Weather: Fine, Rail Position: +3m 1000m-W/ Post, True Remainder. Sectional 604 metres

| Section                | Overall                 | L800                    | L600                    | L400                    | L200                    |
|------------------------|-------------------------|-------------------------|-------------------------|-------------------------|-------------------------|
| Section Times          | 0:59.39[4]<br>(0:14.36) | 0:45.03[9]<br>(0:10.64) | 0:34.39[8]<br>(0:11.16) | 0:23.23[9]<br>(0:11.37) | 0:11.86[7]<br>(0:11.86) |
| Average Speed [km/h]   | 50.1                    | 67.9                    | 65.5                    | 63.6                    | 60.4                    |
| Top Speed [km/h]       | 68.3                    | 68.8                    | 66.8                    | 64.3                    | 62.9                    |
| Avg. Dist. to Rail [m] | 6.3                     | 1.8                     | 2.2                     | 5.2                     | 8.4                     |
| Avg. Stride Freq. [Hz] | 2.5                     | 2.7                     | 2.6                     | 2.6                     | 2.5                     |
| Avg. Stride Length [m] | 5.8                     | 6.7                     | 6.7                     | 6.5                     | 6.2                     |