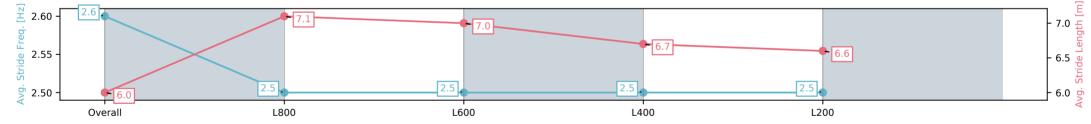

| Section                | Overall                 | L800                    | L600                    | L400                    | L200                    |
|------------------------|-------------------------|-------------------------|-------------------------|-------------------------|-------------------------|
| Section Times          | 0:58.99[1]<br>(0:13.78) | 0:45.21[3]<br>(0:10.90) | 0:34.31[4]<br>(0:11.10) | 0:23.21[4]<br>(0:11.35) | 0:11.86[2]<br>(0:11.86) |
| Average Speed [km/h]   | 52.2                    | 66.3                    | 64.8                    | 63.3                    | 60.4                    |
| Top Speed [km/h]       | 67.1                    | 67.6                    | 65.5                    | 64.2                    | 62.1                    |
| Avg. Dist. to Rail [m] | 2.7                     | 1.5                     | 0.7                     | 1.7                     | 3.7                     |
| Avg. Stride Freq. [Hz] | 2.6                     | 2.5                     | 2.5                     | 2.5                     | 2.5                     |
| Avg. Stride Length [m] | 6.0                     | 7.1                     | 7.0                     | 6.7                     | 6.6                     |