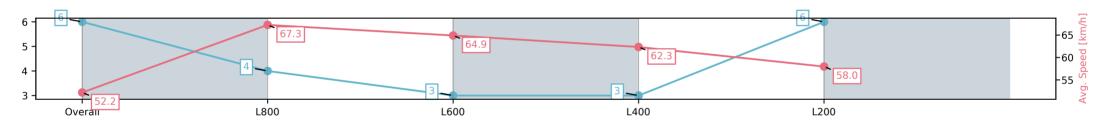

### Race 8: Sportsbet Same Race Multi Handicap - 1000m

19 July 2025 - 4:04PM

Track Rating: Soft 5, Weather: Fine, Rail Position: +3m 1000m-W/ Post, True Remainder. Sectional 604 metres

| Section                | Overall                 | L800                    | L600                    | L400                    | L200                    |
|------------------------|-------------------------|-------------------------|-------------------------|-------------------------|-------------------------|
| Section Times          | 0:59.67[6]<br>(0:13.82) | 0:45.85[4]<br>(0:10.73) | 0:35.12[3]<br>(0:11.18) | 0:23.94[3]<br>(0:11.57) | 0:12.36[6]<br>(0:12.36) |
| Average Speed [km/h]   | 52.2                    | 67.3                    | 64.9                    | 62.3                    | 58.0                    |
| Top Speed [km/h]       | 67.8                    | 70.1                    | 65.9                    | 64.5                    | 60.4                    |
| Avg. Dist. to Rail [m] | 5.9                     | 2.6                     | 1.1                     | 3.5                     | 5.7                     |
| Avg. Stride Freq. [Hz] | 2.5                     | 2.6                     | 2.5                     | 2.5                     | 2.4                     |
| Avg. Stride Length [m] | 6.3                     | 7.3                     | 7.1                     | 6.9                     | 6.7                     |