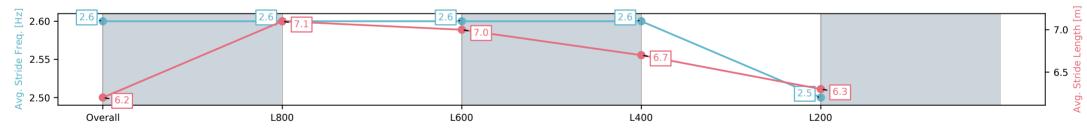

### Race 8: Sportsbet Same Race Multi Handicap - 1000m

19 July 2025 - 4:04PM

Track Rating: Soft 5, Weather: Fine, Rail Position: +3m 1000m-W/ Post, True Remainder. Sectional 604 metres

| Section                | Overall                 | L800                    | L600                    | L400                    | L200                    |
|------------------------|-------------------------|-------------------------|-------------------------|-------------------------|-------------------------|
| Section Times          | 0:59.59[5]<br>(0:13.68) | 0:45.91[1]<br>(0:10.68) | 0:35.23[1]<br>(0:11.14) | 0:24.09[1]<br>(0:11.53) | 0:12.56[1]<br>(0:12.56) |
| Average Speed [km/h]   | 52.6                    | 67.5                    | 65.2                    | 62.7                    | 57.1                    |
| Top Speed [km/h]       | 68.4                    | 69.1                    | 67.2                    | 64.9                    | 60.6                    |
| Avg. Dist. to Rail [m] | 4.8                     | 1.2                     | 1.5                     | 2.7                     | 3.4                     |
| Avg. Stride Freq. [Hz] | 2.6                     | 2.6                     | 2.6                     | 2.6                     | 2.5                     |
| Avg. Stride Length [m] | 6.2                     | 7.1                     | 7.0                     | 6.7                     | 6.3                     |