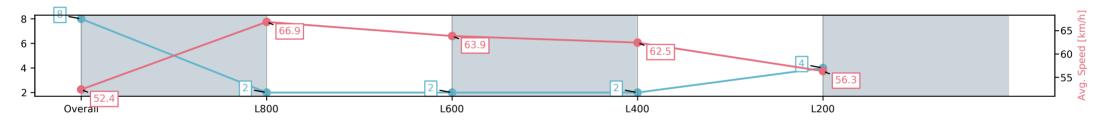

19 July 2025 - 4:04PM

Track Rating: Soft 5, Weather: Fine, Rail Position: +3m 1000m-W/ Post, True Remainder. Sectional 604 metres

| Section                | Overall                 | L800                    | L600                    | L400                    | L200                    |
|------------------------|-------------------------|-------------------------|-------------------------|-------------------------|-------------------------|
| Section Times          | 0:59.96[8]<br>(0:13.76) | 0:46.20[2]<br>(0:10.73) | 0:35.47[2]<br>(0:11.21) | 0:24.26[2]<br>(0:11.54) | 0:12.72[4]<br>(0:12.72) |
| Average Speed [km/h]   | 52.4                    | 66.9                    | 63.9                    | 62.5                    | 56.3                    |
| Top Speed [km/h]       | 68.8                    | 68.8                    | 65.6                    | 64.8                    | 59.8                    |
| Avg. Dist. to Rail [m] | 1.0                     | 0.9                     | 0.6                     | 0.2                     | 0.8                     |
| Avg. Stride Freq. [Hz] | 2.5                     | 2.5                     | 2.5                     | 2.5                     | 2.3                     |
| Avg. Stride Length [m] | 6.3                     | 7.4                     | 6.9                     | 6.9                     | 6.6                     |