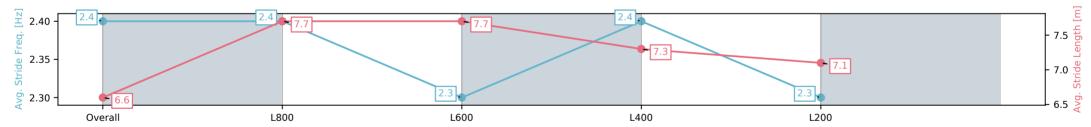

Report Created: Sat 19 July 2025 17:00:41 GMT+10 (Note: Timing is based on positional data)

Ranking at each section and finish

:--.- No data available at this section

### Race 8: Sportsbet Same Race Multi Handicap - 1000m

19 July 2025 - 4:04PM

Track Rating: Soft 5, Weather: Fine, Rail Position: +3m 1000m-W/ Post, True Remainder. Sectional 604 metres

| Section                | Overall                 | L800                     | L600                     | L400                    | L200                    |
|------------------------|-------------------------|--------------------------|--------------------------|-------------------------|-------------------------|
| Section Times          | 0:59.31[3]<br>(0:14.46) | 0:44.85[10]<br>(0:10.62) | 0:34.23[10]<br>(0:10.91) | 0:23.32[6]<br>(0:11.25) | 0:12.07[5]<br>(0:12.07) |
| Average Speed [km/h]   | 49.8                    | 67.7                     | 65.5                     | 63.9                    | 59.4                    |
| Top Speed [km/h]       | 68.5                    | 69.6                     | 66.9                     | 66.0                    | 61.8                    |
| Avg. Dist. to Rail [m] | 4.4                     | 0.3                      | 1.1                      | 0.9                     | 1.4                     |
| Avg. Stride Freq. [Hz] | 2.5                     | 2.6                      | 2.6                      | 2.6                     | 2.5                     |
| Avg. Stride Length [m] | 6.1                     | 7.2                      | 7.0                      | 6.9                     | 6.6                     |