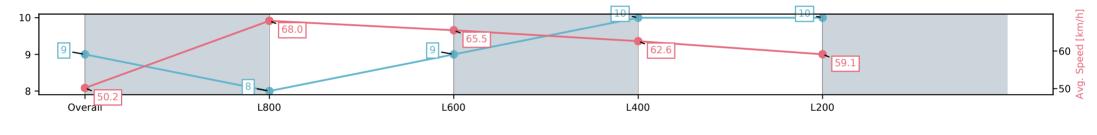

### Race 8: Sportsbet Same Race Multi Handicap - 1000m

19 July 2025 - 4:04PM

Track Rating: Soft 5, Weather: Fine, Rail Position: +3m 1000m-W/ Post, True Remainder. Sectional 604 metres

| Section                | Overall                 | L800                    | L600                    | L400                     | L200                     |
|------------------------|-------------------------|-------------------------|-------------------------|--------------------------|--------------------------|
| Section Times          | 0:59.96[9]<br>(0:14.35) | 0:45.61[8]<br>(0:10.67) | 0:34.94[9]<br>(0:11.20) | 0:23.74[10]<br>(0:11.62) | 0:12.12[10]<br>(0:12.12) |
| Average Speed [km/h]   | 50.2                    | 68.0                    | 65.5                    | 62.6                     | 59.1                     |
| Top Speed [km/h]       | 69.3                    | 69.7                    | 66.9                    | 64.0                     | 61.6                     |
| Avg. Dist. to Rail [m] | 7.2                     | 3.2                     | 3.2                     | 7.4                      | 10.0                     |
| Avg. Stride Freq. [Hz] | 2.5                     | 2.5                     | 2.6                     | 2.5                      | 2.5                      |
| Avg. Stride Length [m] | 6.2                     | 7.5                     | 7.1                     | 6.9                      | 6.7                      |