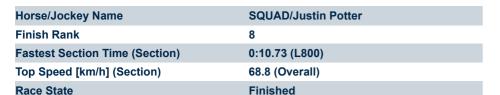

Report Created: Sat 19 July 2025 17:00:44 GMT+10 (Note: Timing is based on positional data)

Ranking at each section and finish

:--.- No data available at this section

| Horse/Jockey Name              | BEAUTY BOUND/Taylor Johnstone |
|--------------------------------|-------------------------------|
| Finish Rank                    | 7                             |
| Fastest Section Time (Section) | 0:10.82 (L800)                |
| Top Speed [km/h] (Section)     | 67.9 (Overall)                |
| Race State                     | Finished                      |