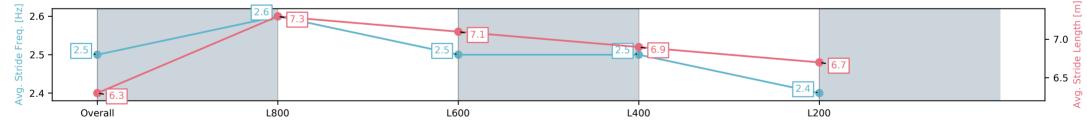

Race 8: Sportsbet Same Race Multi Handicap - 1000m

19 July 2025 - 4:04PM

Track Rating: Soft 5, Weather: Fine, Rail Position: +3m 1000m-W/ Post, True Remainder. Sectional 604 metres

| Section                | Overall                 | L800                    | L600                    | L400                    | L200                    |
|------------------------|-------------------------|-------------------------|-------------------------|-------------------------|-------------------------|
| Section Times          | 0:59.82[7]<br>(0:13.91) | 0:45.91[5]<br>(0:10.82) | 0:35.09[5]<br>(0:11.34) | 0:23.75[8]<br>(0:11.56) | 0:12.19[9]<br>(0:12.19) |
| Average Speed [km/h]   | 51.8                    | 66.9                    | 64.7                    | 62.7                    | 58.8                    |
| Top Speed [km/h]       | 67.9                    | 67.9                    | 65.7                    | 63.9                    | 61.5                    |
| Avg. Dist. to Rail [m] | 4.1                     | 1.9                     | 3.0                     | 3.7                     | 6.3                     |
| Avg. Stride Freq. [Hz] | 2.5                     | 2.5                     | 2.4                     | 2.4                     | 2.3                     |
| Avg. Stride Length [m] | 6.3                     | 7.5                     | 7.4                     | 7.1                     | 7.0                     |