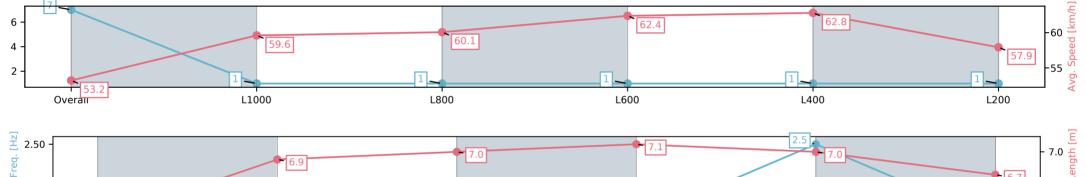

Race 7: Festival Hire Handicap - 1250m

28 June 2025 - 3:12PM

Track Rating: Soft 6, Weather: Overcast, Rail Position: True

| Section                | Overall                 | L1000                   | L800                    | L600                    | L400                    | L200                    |
|------------------------|-------------------------|-------------------------|-------------------------|-------------------------|-------------------------|-------------------------|
| Section Times          | 1:16.66[7]<br>(0:16.92) | 0:59.74[1]<br>(0:12.12) | 0:47.62[1]<br>(0:12.04) | 0:35.58[1]<br>(0:11.67) | 0:23.91[1]<br>(0:11.49) | 0:12.42[1]<br>(0:12.42) |
| Average Speed [km/h]   | 53.2                    | 59.6                    | 60.1                    | 62.4                    | 62.8                    | 57.9                    |
| Top Speed [km/h]       | 62.6                    | 60.8                    | 61.0                    | 63.5                    | 63.8                    | 61.8                    |
| Avg. Dist. to Rail [m] | 3.2                     | 0.9                     | 1.7                     | 1.9                     | 0.9                     | 1.7                     |
| Avg. Stride Freq. [Hz] | 2.4                     | 2.4                     | 2.4                     | 2.4                     | 2.5                     | 2.4                     |
| Avg. Stride Length [m] | 6.1                     | 6.9                     | 7.0                     | 7.1                     | 7.0                     | 6.7                     |