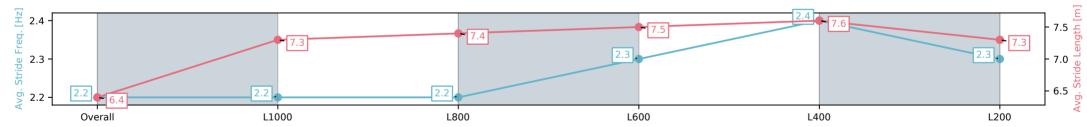

Race 7: Festival Hire Handicap - 1250m

28 June 2025 - 3:12PM

Track Rating: Soft 6, Weather: Overcast, Rail Position: True

| Section                | Overall                 | L1000                    | L800                     | L600                     | L400                     | L200                    |
|------------------------|-------------------------|--------------------------|--------------------------|--------------------------|--------------------------|-------------------------|
| Section Times          | 1:16.68[8]<br>(0:17.96) | 0:58.72[11]<br>(0:12.14) | 0:46.58[11]<br>(0:11.96) | 0:34.62[11]<br>(0:11.67) | 0:22.95[11]<br>(0:11.07) | 0:11.88[9]<br>(0:11.88) |
| Average Speed [km/h]   | 50.2                    | 60.0                     | 60.6                     | 62.6                     | 65.7                     | 60.6                    |
| Top Speed [km/h]       | 61.2                    | 63.6                     | 61.8                     | 65.2                     | 66.7                     | 64.4                    |
| Avg. Dist. to Rail [m] | 6.9                     | 2.5                      | 2.3                      | 2.6                      | 5.9                      | 8.5                     |
| Avg. Stride Freq. [Hz] | 2.2                     | 2.2                      | 2.2                      | 2.3                      | 2.4                      | 2.3                     |
| Avg. Stride Length [m] | 6.4                     | 7.3                      | 7.4                      | 7.5                      | 7.6                      | 7.3                     |