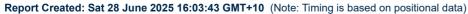

#### Race 7: Festival Hire Handicap - 1250m

28 June 2025 - 3:12PM

Track Rating: Soft 6, Weather: Overcast, Rail Position: True

| Section                | Overall                  | L1000                   | L800                    | L600                    | L400                    | L200                    |
|------------------------|--------------------------|-------------------------|-------------------------|-------------------------|-------------------------|-------------------------|
| Section Times          | 1:17.19[10]<br>(0:17.30) | 0:59.89[4]<br>(0:12.09) | 0:47.80[4]<br>(0:11.96) | 0:35.84[4]<br>(0:11.78) | 0:24.06[5]<br>(0:11.66) | 0:12.40[8]<br>(0:12.40) |
| Average Speed [km/h]   | 52.1                     | 60.1                    | 60.3                    | 62.1                    | 62.1                    | 58.1                    |
| Top Speed [km/h]       | 61.5                     | 61.3                    | 60.5                    | 62.8                    | 63.0                    | 61.2                    |
| Avg. Dist. to Rail [m] | 3.2                      | 1.6                     | 1.0                     | 2.3                     | 3.6                     | 4.9                     |
| Avg. Stride Freq. [Hz] | 2.3                      | 2.3                     | 2.3                     | 2.4                     | 2.4                     | 2.3                     |
| Avg. Stride Length [m] | 6.0                      | 6.8                     | 6.9                     | 6.8                     | 6.9                     | 6.7                     |