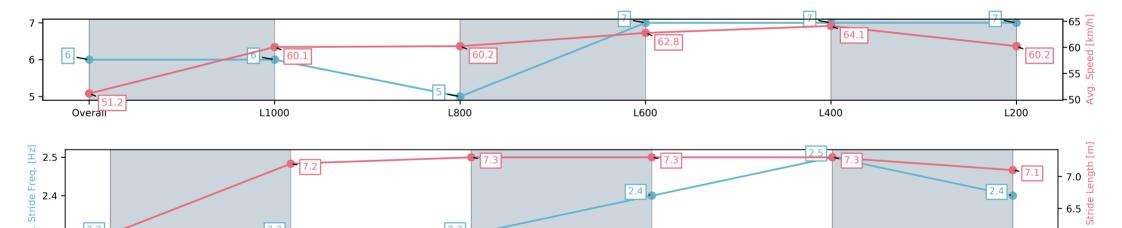

Race 7: Festival Hire Handicap - 1250m

28 June 2025 - 3:12PM

L400

| Section                | Overall                 | L1000                   | L800                    | L600                    | L400                    | L200                    |
|------------------------|-------------------------|-------------------------|-------------------------|-------------------------|-------------------------|-------------------------|
| Section Times          | 1:16.63[6]<br>(0:17.61) | 0:59.02[6]<br>(0:12.03) | 0:46.99[5]<br>(0:12.04) | 0:34.95[7]<br>(0:11.65) | 0:23.30[7]<br>(0:11.33) | 0:11.97[7]<br>(0:11.97) |
| Average Speed [km/h]   | 51.2                    | 60.1                    | 60.2                    | 62.8                    | 64.1                    | 60.2                    |
| Top Speed [km/h]       | 61.6                    | 61.8                    | 60.9                    | 65.8                    | 65.9                    | 62.2                    |
| Avg. Dist. to Rail [m] | 3.7                     | 1.0                     | 1.9                     | 3.0                     | 4.2                     | 6.0                     |
| Avg. Stride Freq. [Hz] | 2.3                     | 2.3                     | 2.3                     | 2.4                     | 2.5                     | 2.4                     |
| Avg. Stride Length [m] | 6.1                     | 7.2                     | 7.3                     | 7.3                     | 7.3                     | 7.1                     |