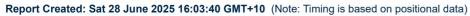

Race 7: Festival Hire Handicap - 1250m

28 June 2025 - 3:12PM

Track Rating: Soft 6, Weather: Overcast, Rail Position: True

| Section                | Overall                 | L1000                   | L800                    | L600                    | L400                    | L200                    |
|------------------------|-------------------------|-------------------------|-------------------------|-------------------------|-------------------------|-------------------------|
| Section Times          | 1:16.66[7]<br>(0:16.92) | 0:59.74[1]<br>(0:12.12) | 0:47.62[1]<br>(0:12.04) | 0:35.58[1]<br>(0:11.67) | 0:23.91[1]<br>(0:11.49) | 0:12.42[1]<br>(0:12.42) |
| Average Speed [km/h]   | 53.2                    | 59.6                    | 60.1                    | 62.4                    | 62.8                    | 57.9                    |
| Top Speed [km/h]       | 62.6                    | 60.8                    | 61.0                    | 63.5                    | 63.8                    | 61.8                    |
| Avg. Dist. to Rail [m] | 3.2                     | 0.9                     | 1.7                     | 1.9                     | 0.9                     | 1.7                     |
| Avg. Stride Freq. [Hz] | 2.4                     | 2.4                     | 2.4                     | 2.4                     | 2.5                     | 2.4                     |
| Avg. Stride Length [m] | 6.1                     | 6.9                     | 7.0                     | 7.1                     | 7.0                     | 6.7                     |