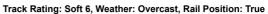

Race 7: Festival Hire Handicap - 1250m

28 June 2025 - 3:12PM

L400

| Section                | Overall                 | L1000                    | L800                     | L600                    | L400                    | L200                     |
|------------------------|-------------------------|--------------------------|--------------------------|-------------------------|-------------------------|--------------------------|
| Section Times          | 1:16.59[4]<br>(0:17.85) | 0:58.74[10]<br>(0:12.09) | 0:46.65[10]<br>(0:11.91) | 0:34.74[9]<br>(0:11.59) | 0:23.15[8]<br>(0:11.39) | 0:11.76[10]<br>(0:11.76) |
| Average Speed [km/h]   | 50.4                    | 60.0                     | 60.7                     | 62.5                    | 63.5                    | 61.2                     |
| Top Speed [km/h]       | 59.8                    | 61.3                     | 60.9                     | 63.8                    | 64.0                    | 63.5                     |
| Avg. Dist. to Rail [m] | 2.2                     | 1.3                      | 1.1                      | 1.4                     | 2.4                     | 4.1                      |
| Avg. Stride Freq. [Hz] | 2.2                     | 2.4                      | 2.3                      | 2.4                     | 2.4                     | 2.4                      |
| Avg. Stride Length [m] | 6.0                     | 6.7                      | 6.9                      | 6.9                     | 7.4                     | 7.2                      |