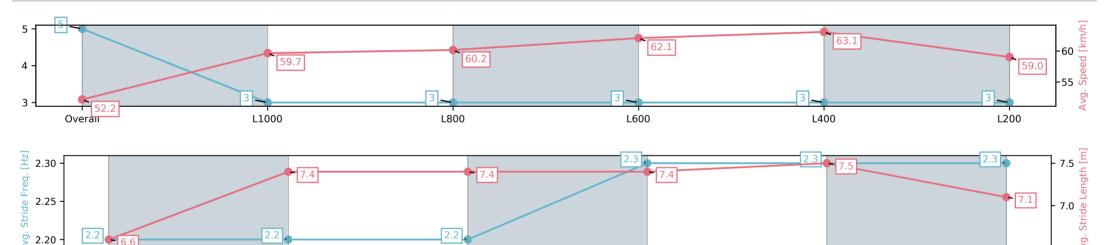

Race 7: Festival Hire Handicap - 1250m

28 June 2025 - 3:12PM

L400

| Section                | Overall                 | L1000                   | L800                    | L600                    | L400                    | L200                    |
|------------------------|-------------------------|-------------------------|-------------------------|-------------------------|-------------------------|-------------------------|
| Section Times          | 1:16.60[5]<br>(0:17.26) | 0:59.34[3]<br>(0:12.05) | 0:47.29[3]<br>(0:12.00) | 0:35.29[3]<br>(0:11.65) | 0:23.64[3]<br>(0:11.45) | 0:12.19[3]<br>(0:12.19) |
| Average Speed [km/h]   | 52.2                    | 59.7                    | 60.2                    | 62.1                    | 63.1                    | 59.0                    |
| Top Speed [km/h]       | 61.2                    | 61.1                    | 60.6                    | 64.0                    | 63.6                    | 61.7                    |
| Avg. Dist. to Rail [m] | 1.7                     | 0.3                     | 0.5                     | 1.0                     | 1.1                     | 0.9                     |
| Avg. Stride Freq. [Hz] | 2.2                     | 2.2                     | 2.2                     | 2.3                     | 2.3                     | 2.3                     |
| Avg. Stride Length [m] | 6.6                     | 7.4                     | 7.4                     | 7.4                     | 7.5                     | 7.1                     |