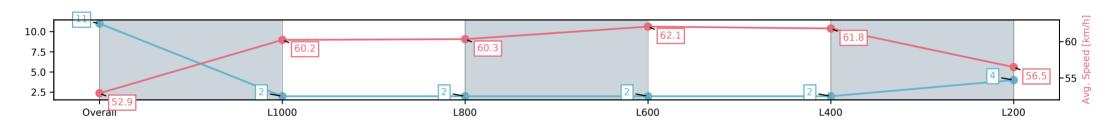

Race 7: Festival Hire Handicap - 1250m

28 June 2025 - 3:12PM

| Section                | Overall                  | L1000                   | L800                    | L600                    | L400                    | L200                    |
|------------------------|--------------------------|-------------------------|-------------------------|-------------------------|-------------------------|-------------------------|
| Section Times          | 1:17.28[11]<br>(0:17.02) | 1:00.26[2]<br>(0:12.14) | 0:48.12[2]<br>(0:11.99) | 0:36.13[2]<br>(0:11.70) | 0:24.43[2]<br>(0:11.68) | 0:12.75[4]<br>(0:12.75) |
| Average Speed [km/h]   | 52.9                     | 60.2                    | 60.3                    | 62.1                    | 61.8                    | 56.5                    |
| Top Speed [km/h]       | 62.2                     | 61.2                    | 60.9                    | 64.0                    | 63.3                    | 59.6                    |
| Avg. Dist. to Rail [m] | 5.2                      | 2.8                     | 1.9                     | 1.4                     | 2.0                     | 2.7                     |
| Avg. Stride Freq. [Hz] | 2.3                      | 2.3                     | 2.2                     | 2.3                     | 2.4                     | 2.3                     |
| Avg. Stride Length [m] | 6.3                      | 7.3                     | 7.4                     | 7.3                     | 7.2                     | 7.0                     |