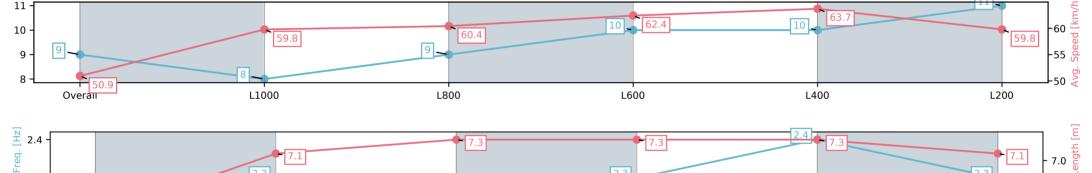

Race 7: Festival Hire Handicap - 1250m

28 June 2025 - 3:12PM

Track Rating: Soft 6, Weather: Overcast, Rail Position: True

| Section                | Overall                 | L1000                   | L800                    | L600                    | L400                    | L200                    |
|------------------------|-------------------------|-------------------------|-------------------------|-------------------------|-------------------------|-------------------------|
| Section Times          | 1:16.40[2]<br>(0:17.71) | 0:58.69[9]<br>(0:12.14) | 0:46.55[8]<br>(0:11.92) | 0:34.63[8]<br>(0:11.67) | 0:22.96[9]<br>(0:11.14) | 0:11.82[6]<br>(0:11.82) |
| Average Speed [km/h]   | 50.9                    | 60.6                    | 61.0                    | 63.3                    | 65.2                    | 61.0                    |
| Top Speed [km/h]       | 61.4                    | 61.6                    | 62.3                    | 66.1                    | 66.4                    | 63.7                    |
| Avg. Dist. to Rail [m] | 8.4                     | 3.9                     | 3.9                     | 4.5                     | 4.4                     | 6.3                     |
| Avg. Stride Freq. [Hz] | 2.3                     | 2.4                     | 2.3                     | 2.4                     | 2.5                     | 2.4                     |
| Avg. Stride Length [m] | 6.0                     | 6.9                     | 7.3                     | 7.3                     | 7.2                     | 7.0                     |