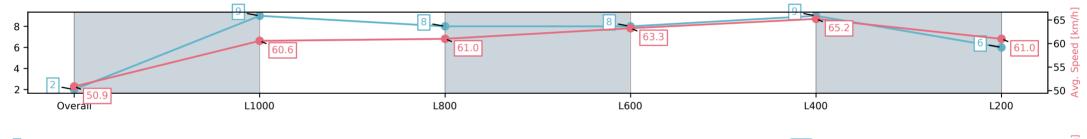

Race 7: Festival Hire Handicap - 1250m

28 June 2025 - 3:12PM

Track Rating: Soft 6, Weather: Overcast, Rail Position: True

| Section                | Overall                 | L1000                   | L800                    | L600                    | L400                    | L200                    |
|------------------------|-------------------------|-------------------------|-------------------------|-------------------------|-------------------------|-------------------------|
| Section Times          | 1:16.40[2]<br>(0:17.71) | 0:58.69[9]<br>(0:12.14) | 0:46.55[8]<br>(0:11.92) | 0:34.63[8]<br>(0:11.67) | 0:22.96[9]<br>(0:11.14) | 0:11.82[6]<br>(0:11.82) |
| Average Speed [km/h]   | 50.9                    | 60.6                    | 61.0                    | 63.3                    | 65.2                    | 61.0                    |
| Top Speed [km/h]       | 61.4                    | 61.6                    | 62.3                    | 66.1                    | 66.4                    | 63.7                    |
| Avg. Dist. to Rail [m] | 8.4                     | 3.9                     | 3.9                     | 4.5                     | 4.4                     | 6.3                     |
| Avg. Stride Freq. [Hz] | 2.3                     | 2.4                     | 2.3                     | 2.4                     | 2.5                     | 2.4                     |
| Avg. Stride Length [m] | 6.0                     | 6.9                     | 7.3                     | 7.3                     | 7.2                     | 7.0                     |