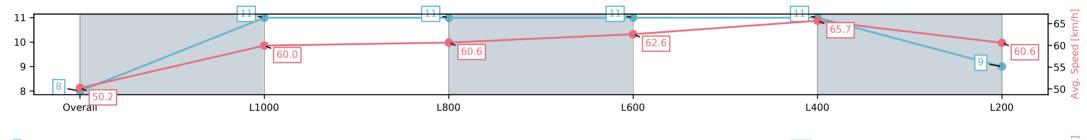

Race 7: Festival Hire Handicap - 1250m

28 June 2025 - 3:12PM

Track Rating: Soft 6, Weather: Overcast, Rail Position: True

| Section                | Overall                 | L1000                    | L800                     | L600                     | L400                     | L200                    |
|------------------------|-------------------------|--------------------------|--------------------------|--------------------------|--------------------------|-------------------------|
| Section Times          | 1:16.68[8]<br>(0:17.96) | 0:58.72[11]<br>(0:12.14) | 0:46.58[11]<br>(0:11.96) | 0:34.62[11]<br>(0:11.67) | 0:22.95[11]<br>(0:11.07) | 0:11.88[9]<br>(0:11.88) |
| Average Speed [km/h]   | 50.2                    | 60.0                     | 60.6                     | 62.6                     | 65.7                     | 60.6                    |
| Top Speed [km/h]       | 61.2                    | 63.6                     | 61.8                     | 65.2                     | 66.7                     | 64.4                    |
| Avg. Dist. to Rail [m] | 6.9                     | 2.5                      | 2.3                      | 2.6                      | 5.9                      | 8.5                     |
| Avg. Stride Freq. [Hz] | 2.2                     | 2.2                      | 2.2                      | 2.3                      | 2.4                      | 2.3                     |
| Avg. Stride Length [m] | 6.4                     | 7.3                      | 7.4                      | 7.5                      | 7.6                      | 7.3                     |