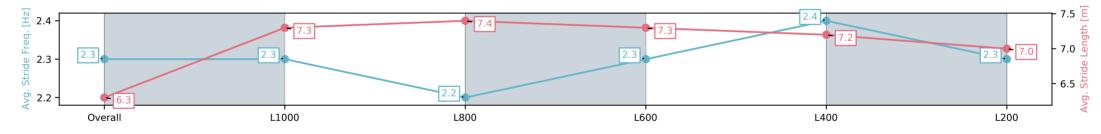

Race 7: Festival Hire Handicap - 1250m

28 June 2025 - 3:12PM

| Section                | Overall                  | L1000                   | L800                    | L600                    | L400                    | L200                    |
|------------------------|--------------------------|-------------------------|-------------------------|-------------------------|-------------------------|-------------------------|
| Section Times          | 1:17.28[11]<br>(0:17.02) | 1:00.26[2]<br>(0:12.14) | 0:48.12[2]<br>(0:11.99) | 0:36.13[2]<br>(0:11.70) | 0:24.43[2]<br>(0:11.68) | 0:12.75[4]<br>(0:12.75) |
| Average Speed [km/h]   | 52.9                     | 60.2                    | 60.3                    | 62.1                    | 61.8                    | 56.5                    |
| Top Speed [km/h]       | 62.2                     | 61.2                    | 60.9                    | 64.0                    | 63.3                    | 59.6                    |
| Avg. Dist. to Rail [m] | 5.2                      | 2.8                     | 1.9                     | 1.4                     | 2.0                     | 2.7                     |
| Avg. Stride Freq. [Hz] | 2.3                      | 2.3                     | 2.2                     | 2.3                     | 2.4                     | 2.3                     |
| Avg. Stride Length [m] | 6.3                      | 7.3                     | 7.4                     | 7.3                     | 7.2                     | 7.0                     |