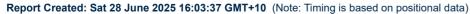

Race 7: Festival Hire Handicap - 1250m

28 June 2025 - 3:12PM

Track Rating: Soft 6, Weather: Overcast, Rail Position: True

| Section                | Overall                 | L1000                   | L800                    | L600                    | L400                    | L200                    |
|------------------------|-------------------------|-------------------------|-------------------------|-------------------------|-------------------------|-------------------------|
| Section Times          | 1:16.47[3]<br>(0:17.52) | 0:58.95[5]<br>(0:12.12) | 0:46.83[6]<br>(0:11.87) | 0:34.96[5]<br>(0:11.56) | 0:23.39[4]<br>(0:11.25) | 0:12.14[2]<br>(0:12.14) |
| Average Speed [km/h]   | 51.5                    | 60.5                    | 61.1                    | 63.1                    | 64.3                    | 59.4                    |
| Top Speed [km/h]       | 61.5                    | 61.6                    | 61.3                    | 64.6                    | 65.1                    | 63.2                    |
| Avg. Dist. to Rail [m] | 7.7                     | 3.8                     | 2.7                     | 2.6                     | 3.0                     | 3.8                     |
| Avg. Stride Freq. [Hz] | 2.2                     | 2.3                     | 2.3                     | 2.4                     | 2.4                     | 2.3                     |
| Avg. Stride Length [m] | 6.1                     | 6.9                     | 7.0                     | 7.0                     | 7.0                     | 6.8                     |