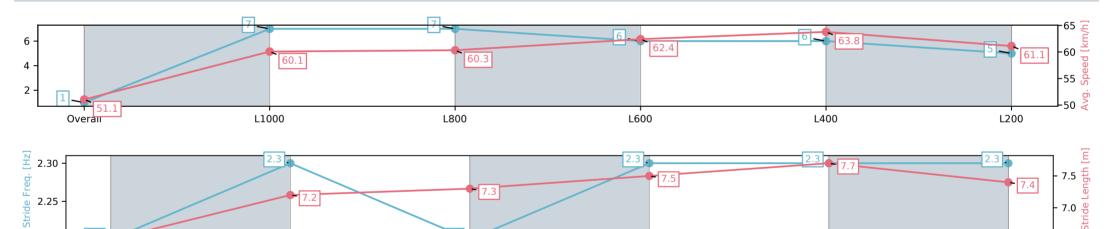

Race 7: Festival Hire Handicap - 1250m

L400

28 June 2025 - 3:12PM

Track Rating: Soft 6, Weather: Overcast, Rail Position: True

| Section                | Overall                 | L1000                   | L800                    | L600                    | L400                    | L200                    |
|------------------------|-------------------------|-------------------------|-------------------------|-------------------------|-------------------------|-------------------------|
| Section Times          | 1:16.33[1]<br>(0:17.65) | 0:58.68[7]<br>(0:12.00) | 0:46.68[7]<br>(0:11.94) | 0:34.74[6]<br>(0:11.60) | 0:23.14[6]<br>(0:11.37) | 0:11.77[5]<br>(0:11.77) |
| Average Speed [km/h]   | 51.1                    | 60.1                    | 60.3                    | 62.4                    | 63.8                    | 61.1                    |
| Top Speed [km/h]       | 61.7                    | 61.8                    | 60.8                    | 64.7                    | 64.5                    | 63.8                    |
| Avg. Dist. to Rail [m] | 0.7                     | 0.4                     | 0.2                     | 1.2                     | 3.4                     | 5.9                     |
| Avg. Stride Freq. [Hz] | 2.2                     | 2.3                     | 2.2                     | 2.3                     | 2.3                     | 2.3                     |
| Avg. Stride Length [m] | 6.5                     | 7.2                     | 7.3                     | 7.5                     | 7.7                     | 7.4                     |