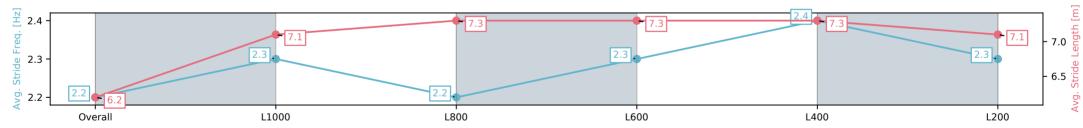

Race 7: Festival Hire Handicap - 1250m

28 June 2025 - 3:12PM

Track Rating: Soft 6, Weather: Overcast, Rail Position: True

| Section                | Overall                 | L1000                   | L800                    | L600                    | L400                    | L200                    |
|------------------------|-------------------------|-------------------------|-------------------------|-------------------------|-------------------------|-------------------------|
| Section Times          | 1:16.40[2]<br>(0:17.71) | 0:58.69[9]<br>(0:12.14) | 0:46.55[8]<br>(0:11.92) | 0:34.63[8]<br>(0:11.67) | 0:22.96[9]<br>(0:11.14) | 0:11.82[6]<br>(0:11.82) |
| Average Speed [km/h]   | 50.9                    | 60.6                    | 61.0                    | 63.3                    | 65.2                    | 61.0                    |
| Top Speed [km/h]       | 61.4                    | 61.6                    | 62.3                    | 66.1                    | 66.4                    | 63.7                    |
| Avg. Dist. to Rail [m] | 8.4                     | 3.9                     | 3.9                     | 4.5                     | 4.4                     | 6.3                     |
| Avg. Stride Freq. [Hz] | 2.3                     | 2.4                     | 2.3                     | 2.4                     | 2.5                     | 2.4                     |
| Avg. Stride Length [m] | 6.0                     | 6.9                     | 7.3                     | 7.3                     | 7.2                     | 7.0                     |