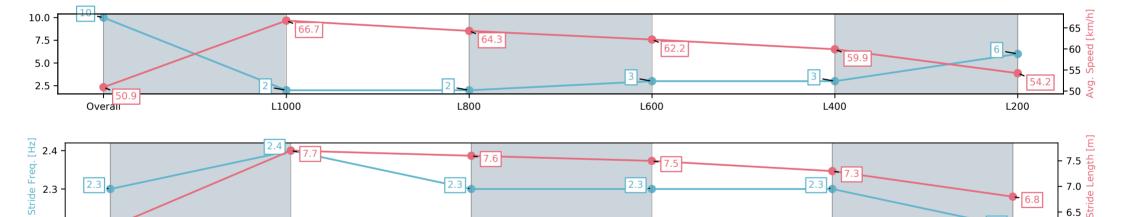

#### Race 5: The Fotobase Group Handicap - 1200m

L400

21 June 2025 - 1:53PM

Track Rating: Soft 6, Weather: Fine, Rail Position: +13m 1200m-W/ Post, +8m Remainder. Sectional 617 m

| Section                | Overall                  | L1000                   | L800                    | L600                    | L400                    | L200                    |
|------------------------|--------------------------|-------------------------|-------------------------|-------------------------|-------------------------|-------------------------|
| Section Times          | 1:12.99[10]<br>(0:14.14) | 0:58.85[2]<br>(0:10.81) | 0:48.04[2]<br>(0:11.22) | 0:36.82[3]<br>(0:11.55) | 0:25.27[3]<br>(0:12.00) | 0:13.27[6]<br>(0:13.27) |
| Average Speed [km/h]   | 50.9                     | 66.7                    | 64.3                    | 62.2                    | 59.9                    | 54.2                    |
| Top Speed [km/h]       | 66.8                     | 67.7                    | 65.7                    | 63.5                    | 61.0                    | 57.9                    |
| Avg. Dist. to Rail [m] | 4.4                      | 1.1                     | 0.6                     | 0.4                     | 0.9                     | 1.0                     |
| Avg. Stride Freq. [Hz] | 2.3                      | 2.4                     | 2.3                     | 2.3                     | 2.3                     | 2.2                     |
| Avg. Stride Length [m] | 6.2                      | 7.7                     | 7.6                     | 7.5                     | 7.3                     | 6.8                     |