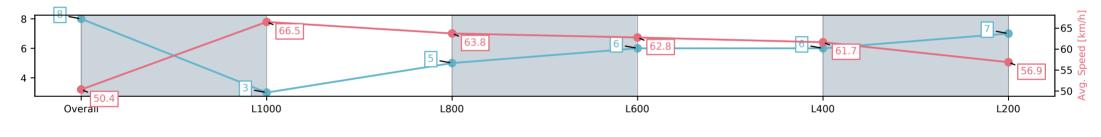

## Horse/Jockey Name BIT OF A REBEL/Felicity Atkinson Finish Rank 8

0:10.83 (L1000)

67.7 (Overall)

**Finished** 

#### Race 5: The Fotobase Group Handicap - 1200m

21 June 2025 - 1:53PM

Track Rating: Soft 6, Weather: Fine, Rail Position: +13m 1200m-W/ Post, +8m Remainder. Sectional 617 m

| Section                | Overall                 | L1000                   | L800                    | L600                    | L400                    | L200                    |
|------------------------|-------------------------|-------------------------|-------------------------|-------------------------|-------------------------|-------------------------|
| Section Times          | 1:12.42[8]<br>(0:14.30) | 0:58.12[3]<br>(0:10.83) | 0:47.29[5]<br>(0:11.33) | 0:35.96[6]<br>(0:11.56) | 0:24.40[6]<br>(0:11.73) | 0:12.67[7]<br>(0:12.67) |
| Average Speed [km/h]   | 50.4                    | 66.5                    | 63.8                    | 62.8                    | 61.7                    | 56.9                    |
| Top Speed [km/h]       | 65.7                    | 67.7                    | 65.0                    | 64.0                    | 62.4                    | 60.2                    |
| Avg. Dist. to Rail [m] | 5.0                     | 2.3                     | 1.3                     | 1.4                     | 4.3                     | 6.2                     |
| Avg. Stride Freq. [Hz] | 2.3                     | 2.4                     | 2.3                     | 2.3                     | 2.3                     | 2.2                     |
| Avg. Stride Length [m] | 6.1                     | 7.6                     | 7.6                     | 7.4                     | 7.3                     | 7.2                     |