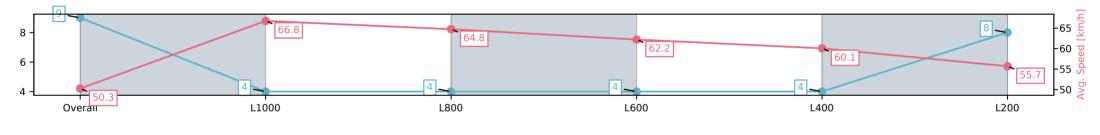

# Horse/Jockey Name ALOHA BLUE/Justin Potter Finish Rank 9 Fastest Section Time (Section) 0:10.79 (L1000) Top Speed [km/h] (Section) 67.5 (Overall)

**Finished** 

#### Race 5: The Fotobase Group Handicap - 1200m

21 June 2025 - 1:53PM

Track Rating: Soft 6, Weather: Fine, Rail Position: +13m 1200m-W/ Post, +8m Remainder. Sectional 617 m

| Section                | Overall                 | L1000                   | L800                    | L600                    | L400                    | L200                    |
|------------------------|-------------------------|-------------------------|-------------------------|-------------------------|-------------------------|-------------------------|
| Section Times          | 1:12.70[9]<br>(0:14.33) | 0:58.37[4]<br>(0:10.79) | 0:47.58[4]<br>(0:11.09) | 0:36.49[4]<br>(0:11.59) | 0:24.90[4]<br>(0:11.96) | 0:12.94[8]<br>(0:12.94) |
| Average Speed [km/h]   | 50.3                    | 66.8                    | 64.8                    | 62.2                    | 60.1                    | 55.7                    |
| Top Speed [km/h]       | 66.7                    | 67.5                    | 66.7                    | 63.9                    | 61.1                    | 59.0                    |
| Avg. Dist. to Rail [m] | 0.8                     | 0.2                     | 0.5                     | 0.1                     | 0.4                     | 0.6                     |
| Avg. Stride Freq. [Hz] | 2.4                     | 2.6                     | 2.5                     | 2.5                     | 2.5                     | 2.4                     |
| Avg. Stride Length [m] | 5.9                     | 7.2                     | 7.0                     | 6.9                     | 6.6                     | 6.3                     |