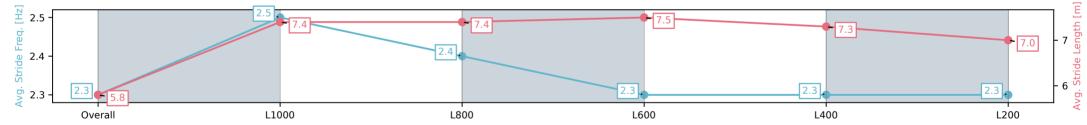

| Section                | Overall                 | L1000                   | L800                    | L600                    | L400                    | L200                    |
|------------------------|-------------------------|-------------------------|-------------------------|-------------------------|-------------------------|-------------------------|
| Section Times          | 1:12.04[4]<br>(0:14.44) | 0:57.60[7]<br>(0:10.76) | 0:46.84[6]<br>(0:11.12) | 0:35.72[5]<br>(0:11.49) | 0:24.23[5]<br>(0:11.71) | 0:12.52[2]<br>(0:12.52) |
| Average Speed [km/h]   | 49.8                    | 66.9                    | 65.1                    | 63.0                    | 61.8                    | 57.6                    |
| Top Speed [km/h]       | 66.5                    | 69.0                    | 66.5                    | 63.9                    | 62.7                    | 60.7                    |
| Avg. Dist. to Rail [m] | 1.3                     | 0.4                     | 0.9                     | 1.6                     | 5.2                     | 7.0                     |
| Avg. Stride Freq. [Hz] | 2.3                     | 2.5                     | 2.4                     | 2.3                     | 2.3                     | 2.3                     |
| Avg. Stride Length [m] | 5.8                     | 7.4                     | 7.4                     | 7.5                     | 7.3                     | 7.0                     |