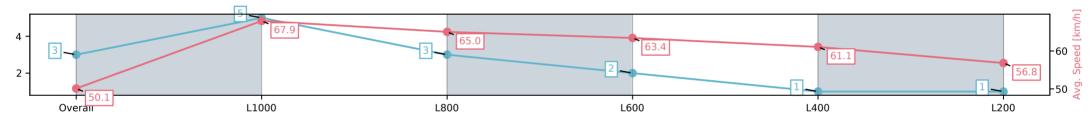

#### Race 5: The Fotobase Group Handicap - 1200m

L400

21 June 2025 - 1:53PM

Track Rating: Soft 6, Weather: Fine, Rail Position: +13m 1200m-W/

| Race State | Finished |       |      | Post, +8m Remain | der. Sectional 617 m |
|------------|----------|-------|------|------------------|----------------------|
| Section    | Overall  | L1000 | L800 | L600             | L400                 |
|            |          |       |      |                  |                      |

2.2

L800

| Section                | Overall                 | L1000                    | L800                     | L600                     | L400                     | L200                     |
|------------------------|-------------------------|--------------------------|--------------------------|--------------------------|--------------------------|--------------------------|
| Section Times          | 1:12.18[5]<br>(0:14.82) | 0:57.36[11]<br>(0:10.89) | 0:46.47[10]<br>(0:11.37) | 0:35.10[11]<br>(0:11.35) | 0:23.75[11]<br>(0:11.50) | 0:12.25[11]<br>(0:12.25) |
| Average Speed [km/h]   | 48.7                    | 66.0                     | 63.7                     | 63.4                     | 62.9                     | 58.7                     |
| Top Speed [km/h]       | 66.6                    | 66.6                     | 65.8                     | 63.8                     | 63.5                     | 62.4                     |
| Avg. Dist. to Rail [m] | 7.8                     | 3.6                      | 1.5                      | 0.5                      | 5.0                      | 8.5                      |
| Avg. Stride Freq. [Hz] | 2.2                     | 2.3                      | 2.2                      | 2.3                      | 2.3                      | 2.3                      |
| Avg. Stride Length [m] | 6.2                     | 7.9                      | 7.8                      | 7.8                      | 7.6                      | 7.3                      |