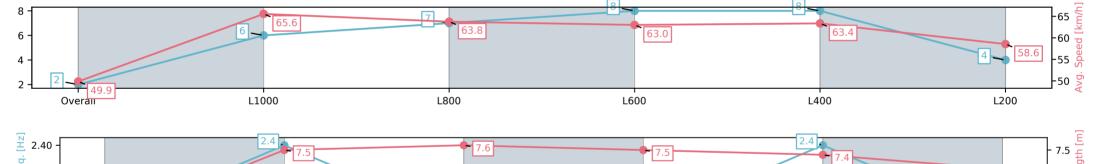

| Section                | Overall                 | L1000                   | L800                    | L600                    | L400                    | L200                    |
|------------------------|-------------------------|-------------------------|-------------------------|-------------------------|-------------------------|-------------------------|
| Section Times          | 1:11.94[2]<br>(0:14.44) | 0:57.50[6]<br>(0:10.99) | 0:46.51[7]<br>(0:11.38) | 0:35.13[8]<br>(0:11.45) | 0:23.68[8]<br>(0:11.39) | 0:12.29[4]<br>(0:12.28) |
| Average Speed [km/h]   | 49.9                    | 65.6                    | 63.8                    | 63.0                    | 63.4                    | 58.6                    |
| Top Speed [km/h]       | 63.7                    | 67.0                    | 64.9                    | 64.8                    | 64.9                    | 62.3                    |
| Avg. Dist. to Rail [m] | 6.5                     | 4.2                     | 1.9                     | 0.4                     | 4.3                     | 7.4                     |
| Avg. Stride Freq. [Hz] | 2.3                     | 2.4                     | 2.3                     | 2.3                     | 2.4                     | 2.3                     |
| Avg. Stride Length [m] | 6.0                     | 7.5                     | 7.6                     | 7.5                     | 7.4                     | 7.1                     |