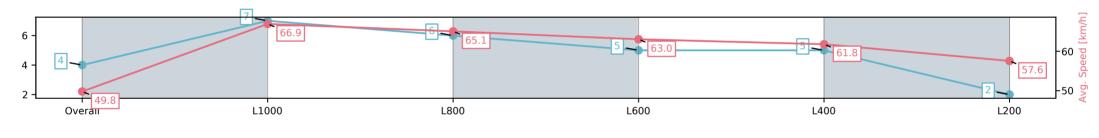

| Section                | Overall                 | L1000                   | L800                    | L600                    | L400                    | L200                    |
|------------------------|-------------------------|-------------------------|-------------------------|-------------------------|-------------------------|-------------------------|
| Section Times          | 1:12.04[4]<br>(0:14.44) | 0:57.60[7]<br>(0:10.76) | 0:46.84[6]<br>(0:11.12) | 0:35.72[5]<br>(0:11.49) | 0:24.23[5]<br>(0:11.71) | 0:12.52[2]<br>(0:12.52) |
| Average Speed [km/h]   | 49.8                    | 66.9                    | 65.1                    | 63.0                    | 61.8                    | 57.6                    |
| Top Speed [km/h]       | 66.5                    | 69.0                    | 66.5                    | 63.9                    | 62.7                    | 60.7                    |
| Avg. Dist. to Rail [m] | 1.3                     | 0.4                     | 0.9                     | 1.6                     | 5.2                     | 7.0                     |
| Avg. Stride Freq. [Hz] | 2.3                     | 2.5                     | 2.4                     | 2.3                     | 2.3                     | 2.3                     |
| Avg. Stride Length [m] | 5.8                     | 7.4                     | 7.4                     | 7.5                     | 7.3                     | 7.0                     |