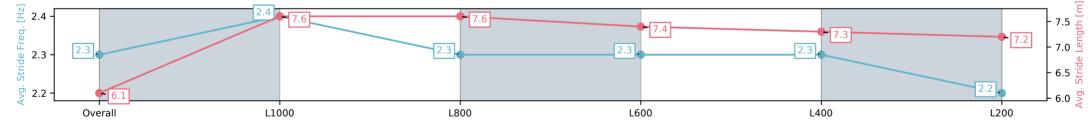

## Horse/Jockey Name BIT OF A REBEL/Felicity Atkinson Finish Rank 8

0:10.83 (L1000)

67.7 (Overall)

**Finished** 

#### Race 5: The Fotobase Group Handicap - 1200m

21 June 2025 - 1:53PM

Track Rating: Soft 6, Weather: Fine, Rail Position: +13m 1200m-W/ Post, +8m Remainder. Sectional 617 m

| Section                | Overall                 | L1000                   | L800                    | L600                    | L400                    | L200                    |
|------------------------|-------------------------|-------------------------|-------------------------|-------------------------|-------------------------|-------------------------|
| Section Times          | 1:12.42[8]<br>(0:14.30) | 0:58.12[3]<br>(0:10.83) | 0:47.29[5]<br>(0:11.33) | 0:35.96[6]<br>(0:11.56) | 0:24.40[6]<br>(0:11.73) | 0:12.67[7]<br>(0:12.67) |
| Average Speed [km/h]   | 50.4                    | 66.5                    | 63.8                    | 62.8                    | 61.7                    | 56.9                    |
| Top Speed [km/h]       | 65.7                    | 67.7                    | 65.0                    | 64.0                    | 62.4                    | 60.2                    |
| Avg. Dist. to Rail [m] | 5.0                     | 2.3                     | 1.3                     | 1.4                     | 4.3                     | 6.2                     |
| Avg. Stride Freq. [Hz] | 2.3                     | 2.4                     | 2.3                     | 2.3                     | 2.3                     | 2.2                     |
| Avg. Stride Length [m] | 6.1                     | 7.6                     | 7.6                     | 7.4                     | 7.3                     | 7.2                     |