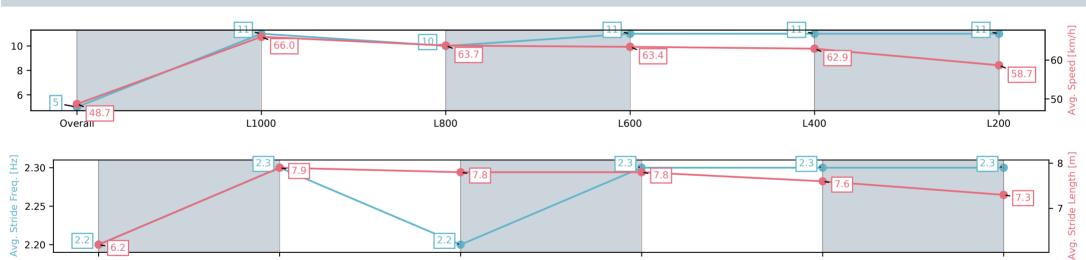

2.2

L800

| Section                | Overall                 | L1000                    | L800                     | L600                     | L400                     | L200                     |
|------------------------|-------------------------|--------------------------|--------------------------|--------------------------|--------------------------|--------------------------|
| Section Times          | 1:12.18[5]<br>(0:14.82) | 0:57.36[11]<br>(0:10.89) | 0:46.47[10]<br>(0:11.37) | 0:35.10[11]<br>(0:11.35) | 0:23.75[11]<br>(0:11.50) | 0:12.25[11]<br>(0:12.25) |
| Average Speed [km/h]   | 48.7                    | 66.0                     | 63.7                     | 63.4                     | 62.9                     | 58.7                     |
| Top Speed [km/h]       | 66.6                    | 66.6                     | 65.8                     | 63.8                     | 63.5                     | 62.4                     |
| Avg. Dist. to Rail [m] | 7.8                     | 3.6                      | 1.5                      | 0.5                      | 5.0                      | 8.5                      |
| Avg. Stride Freq. [Hz] | 2.2                     | 2.3                      | 2.2                      | 2.3                      | 2.3                      | 2.3                      |
| Avg. Stride Length [m] | 6.2                     | 7.9                      | 7.8                      | 7.8                      | 7.6                      | 7.3                      |