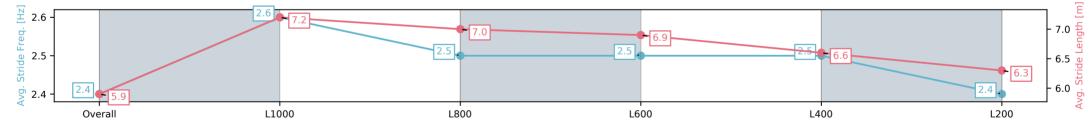

# Horse/Jockey Name ALOHA BLUE/Justin Potter Finish Rank 9 Fastest Section Time (Section) 0:10.79 (L1000) Top Speed [km/h] (Section) 67.5 (Overall)

**Finished** 

#### Race 5: The Fotobase Group Handicap - 1200m

21 June 2025 - 1:53PM

Track Rating: Soft 6, Weather: Fine, Rail Position: +13m 1200m-W/ Post, +8m Remainder. Sectional 617 m

| Section                | Overall                 | L1000                   | L800                    | L600                    | L400                    | L200                    |
|------------------------|-------------------------|-------------------------|-------------------------|-------------------------|-------------------------|-------------------------|
| Section Times          | 1:12.70[9]<br>(0:14.33) | 0:58.37[4]<br>(0:10.79) | 0:47.58[4]<br>(0:11.09) | 0:36.49[4]<br>(0:11.59) | 0:24.90[4]<br>(0:11.96) | 0:12.94[8]<br>(0:12.94) |
| Average Speed [km/h]   | 50.3                    | 66.8                    | 64.8                    | 62.2                    | 60.1                    | 55.7                    |
| Top Speed [km/h]       | 66.7                    | 67.5                    | 66.7                    | 63.9                    | 61.1                    | 59.0                    |
| Avg. Dist. to Rail [m] | 0.8                     | 0.2                     | 0.5                     | 0.1                     | 0.4                     | 0.6                     |
| Avg. Stride Freq. [Hz] | 2.4                     | 2.6                     | 2.5                     | 2.5                     | 2.5                     | 2.4                     |
| Avg. Stride Length [m] | 5.9                     | 7.2                     | 7.0                     | 6.9                     | 6.6                     | 6.3                     |