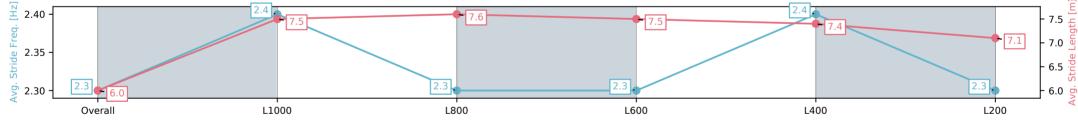

#### Horse/Jockey Name SIGN FROM ABOVE/Lachlan Neindorf

Finish Rank 3

Top Speed [km/h] (Section)

**Race State** 

Fastest Section Time (Section) 0:10.61 (L1000)

68.9 (Overall)

Finished

#### Race 5: The Fotobase Group Handicap - 1200m

Track Rating: Soft 6, Weather: Fine, Rail Position: +13m 1200m-W/ Post, +8m Remainder. Sectional 617 m

| Section                | Overall                 | L1000                   | L800                    | L600                    | L400                    | L200                    |
|------------------------|-------------------------|-------------------------|-------------------------|-------------------------|-------------------------|-------------------------|
| Section Times          | 1:12.02[3]<br>(0:14.36) | 0:57.66[5]<br>(0:10.61) | 0:47.05[3]<br>(0:11.15) | 0:35.90[2]<br>(0:11.42) | 0:24.48[1]<br>(0:11.82) | 0:12.66[1]<br>(0:12.66) |
| Average Speed [km/h]   | 50.1                    | 67.9                    | 65.0                    | 63.4                    | 61.1                    | 56.8                    |
| Top Speed [km/h]       | 67.6                    | 68.9                    | 67.5                    | 64.9                    | 62.9                    | 59.2                    |
| Avg. Dist. to Rail [m] | 7.9                     | 4.1                     | 1.8                     | 1.3                     | 3.5                     | 5.1                     |
| Avg. Stride Freq. [Hz] | 2.2                     | 2.5                     | 2.4                     | 2.4                     | 2.4                     | 2.3                     |
| Avg. Stride Length [m] | 6.2                     | 7.6                     | 7.5                     | 7.2                     | 7.0                     | 6.7                     |