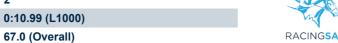

| Section                | Overall                 | L1000                   | L800                    | L600                    | L400                    | L200                    |
|------------------------|-------------------------|-------------------------|-------------------------|-------------------------|-------------------------|-------------------------|
| Section Times          | 1:11.94[2]<br>(0:14.44) | 0:57.50[6]<br>(0:10.99) | 0:46.51[7]<br>(0:11.38) | 0:35.13[8]<br>(0:11.45) | 0:23.68[8]<br>(0:11.39) | 0:12.29[4]<br>(0:12.28) |
| Average Speed [km/h]   | 49.9                    | 65.6                    | 63.8                    | 63.0                    | 63.4                    | 58.6                    |
| Top Speed [km/h]       | 63.7                    | 67.0                    | 64.9                    | 64.8                    | 64.9                    | 62.3                    |
| Avg. Dist. to Rail [m] | 6.5                     | 4.2                     | 1.9                     | 0.4                     | 4.3                     | 7.4                     |
| Avg. Stride Freq. [Hz] | 2.3                     | 2.4                     | 2.3                     | 2.3                     | 2.4                     | 2.3                     |
| Avg. Stride Length [m] | 6.0                     | 7.5                     | 7.6                     | 7.5                     | 7.4                     | 7.1                     |