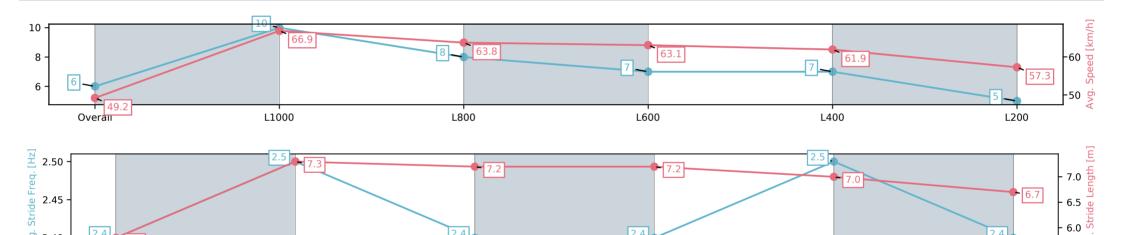

## Horse/Jockey Name TIZ TIME/Manoel Nunes Finish Rank 6 Fastest Section Time (Section) 0:10.78 (L1000)

67.9 (Overall)

**Finished** 

#### Race 5: The Fotobase Group Handicap - 1200m

L400

21 June 2025 - 1:53PM

Track Rating: Soft 6, Weather: Fine, Rail Position: +13m 1200m-W/ Post, +8m Remainder. Sectional 617 m

| Section                | Overall                 | L1000                    | L800                    | L600                    | L400                    | L200                    |
|------------------------|-------------------------|--------------------------|-------------------------|-------------------------|-------------------------|-------------------------|
| Section Times          | 1:12.23[6]<br>(0:14.65) | 0:57.58[10]<br>(0:10.78) | 0:46.80[8]<br>(0:11.26) | 0:35.54[7]<br>(0:11.35) | 0:24.19[7]<br>(0:11.63) | 0:12.56[5]<br>(0:12.56) |
| Average Speed [km/h]   | 49.2                    | 66.9                     | 63.8                    | 63.1                    | 61.9                    | 57.3                    |
| Top Speed [km/h]       | 66.1                    | 67.9                     | 65.0                    | 65.0                    | 63.1                    | 60.7                    |
| Avg. Dist. to Rail [m] | 2.4                     | 1.4                      | 0.6                     | 1.2                     | 1.9                     | 3.3                     |
| Avg. Stride Freq. [Hz] | 2.4                     | 2.5                      | 2.4                     | 2.4                     | 2.5                     | 2.4                     |
| Avg. Stride Length [m] | 5.8                     | 7.3                      | 7.2                     | 7.2                     | 7.0                     | 6.7                     |