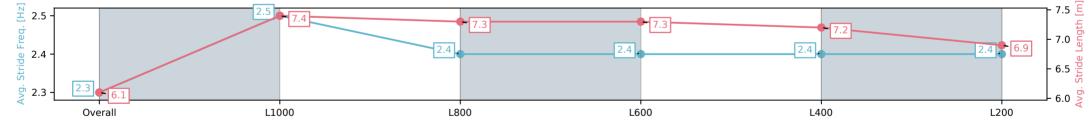

#### Race 5: The Fotobase Group Handicap - 1200m

21 June 2025 - 1:53PM

Track Rating: Soft 6, Weather: Fine, Rail Position: +13m 1200m-W/ Post, +8m Remainder. Sectional 617 m

| Section                | Overall                 | L1000                   | L800                    | L600                     | L400                     | L200                    |
|------------------------|-------------------------|-------------------------|-------------------------|--------------------------|--------------------------|-------------------------|
| Section Times          | 1:11.68[1]<br>(0:14.61) | 0:57.07[8]<br>(0:10.94) | 0:46.13[9]<br>(0:11.38) | 0:34.75[10]<br>(0:11.34) | 0:23.41[10]<br>(0:11.37) | 0:12.04[3]<br>(0:12.04) |
| Average Speed [km/h]   | 49.3                    | 65.8                    | 63.4                    | 63.6                     | 63.3                     | 59.8                    |
| Top Speed [km/h]       | 65.0                    | 67.1                    | 64.6                    | 64.8                     | 64.5                     | 62.8                    |
| Avg. Dist. to Rail [m] | 7.1                     | 2.5                     | 0.8                     | 0.3                      | 1.5                      | 2.6                     |
| Avg. Stride Freq. [Hz] | 2.3                     | 2.5                     | 2.4                     | 2.4                      | 2.4                      | 2.4                     |
| Avg. Stride Length [m] | 6.1                     | 7.4                     | 7.3                     | 7.3                      | 7.2                      | 6.9                     |