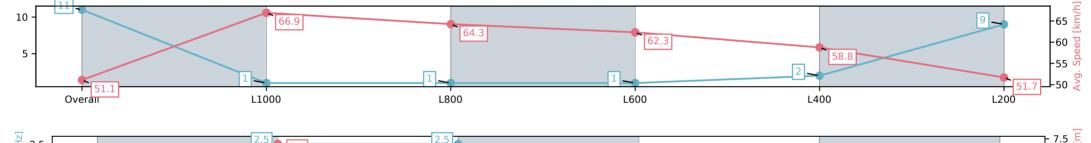

#### Race 5: The Fotobase Group Handicap - 1200m

21 June 2025 - 1:53PM

Track Rating: Soft 6, Weather: Fine, Rail Position: +13m 1200m-W/ Post, +8m Remainder. Sectional 617 m

| Section                | Overall                  | L1000                   | L800                    | L600                    | L400                    | L200                    |
|------------------------|--------------------------|-------------------------|-------------------------|-------------------------|-------------------------|-------------------------|
| Section Times          | 1:13.73[11]<br>(0:14.09) | 0:59.64[1]<br>(0:10.76) | 0:48.88[1]<br>(0:11.21) | 0:37.67[1]<br>(0:11.51) | 0:26.16[2]<br>(0:12.23) | 0:13.93[9]<br>(0:13.93) |
| Average Speed [km/h]   | 51.1                     | 66.9                    | 64.3                    | 62.3                    | 58.8                    | 51.7                    |
| Top Speed [km/h]       | 66.4                     | 67.5                    | 65.6                    | 65.0                    | 60.4                    | 55.8                    |
| Avg. Dist. to Rail [m] | 1.3                      | 0.3                     | 0.5                     | 0.8                     | 1.3                     | 1.1                     |
| Avg. Stride Freq. [Hz] | 2.4                      | 2.5                     | 2.5                     | 2.4                     | 2.4                     | 2.3                     |
| Avg. Stride Length [m] | 5.9                      | 7.4                     | 7.2                     | 7.1                     | 6.7                     | 6.3                     |