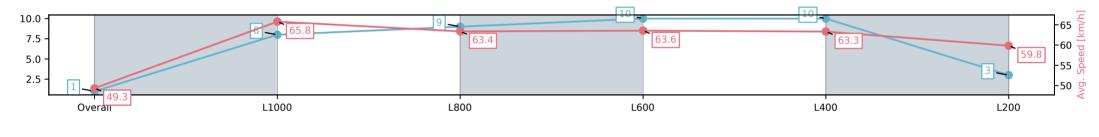

#### Race 5: The Fotobase Group Handicap - 1200m

21 June 2025 - 1:53PM

Track Rating: Soft 6, Weather: Fine, Rail Position: +13m 1200m-W/ Post, +8m Remainder. Sectional 617 m

| Section                | Overall                 | L1000                   | L800                    | L600                     | L400                     | L200                    |
|------------------------|-------------------------|-------------------------|-------------------------|--------------------------|--------------------------|-------------------------|
| Section Times          | 1:11.68[1]<br>(0:14.61) | 0:57.07[8]<br>(0:10.94) | 0:46.13[9]<br>(0:11.38) | 0:34.75[10]<br>(0:11.34) | 0:23.41[10]<br>(0:11.37) | 0:12.04[3]<br>(0:12.04) |
| Average Speed [km/h]   | 49.3                    | 65.8                    | 63.4                    | 63.6                     | 63.3                     | 59.8                    |
| Top Speed [km/h]       | 65.0                    | 67.1                    | 64.6                    | 64.8                     | 64.5                     | 62.8                    |
| Avg. Dist. to Rail [m] | 7.1                     | 2.5                     | 0.8                     | 0.3                      | 1.5                      | 2.6                     |
| Avg. Stride Freq. [Hz] | 2.3                     | 2.5                     | 2.4                     | 2.4                      | 2.4                      | 2.4                     |
| Avg. Stride Length [m] | 6.1                     | 7.4                     | 7.3                     | 7.3                      | 7.2                      | 6.9                     |