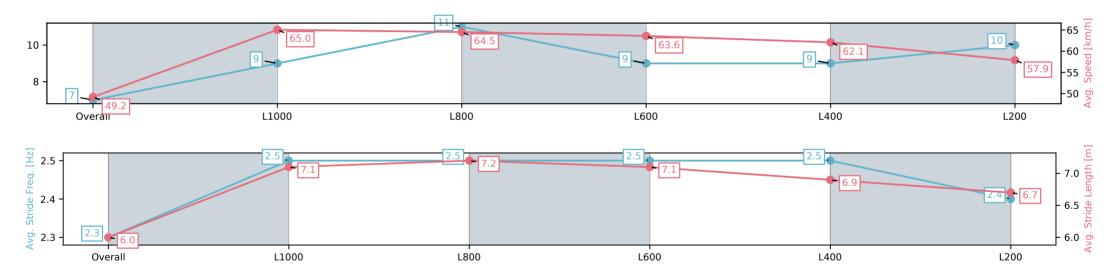

## Horse/Jockey Name GRINZINGER MOON/Margaret Collett Finish Rank 11

67.5 (Overall)

**Finished** 

#### Race 5: The Fotobase Group Handicap - 1200m

21 June 2025 - 1:53PM

Track Rating: Soft 6, Weather: Fine, Rail Position: +13m 1200m-W/ Post, +8m Remainder. Sectional 617 m

| Section                | Overall                  | L1000                   | L800                    | L600                    | L400                    | L200                    |
|------------------------|--------------------------|-------------------------|-------------------------|-------------------------|-------------------------|-------------------------|
| Section Times          | 1:13.73[11]<br>(0:14.09) | 0:59.64[1]<br>(0:10.76) | 0:48.88[1]<br>(0:11.21) | 0:37.67[1]<br>(0:11.51) | 0:26.16[2]<br>(0:12.23) | 0:13.93[9]<br>(0:13.93) |
| Average Speed [km/h]   | 51.1                     | 66.9                    | 64.3                    | 62.3                    | 58.8                    | 51.7                    |
| Top Speed [km/h]       | 66.4                     | 67.5                    | 65.6                    | 65.0                    | 60.4                    | 55.8                    |
| Avg. Dist. to Rail [m] | 1.3                      | 0.3                     | 0.5                     | 0.8                     | 1.3                     | 1.1                     |
| Avg. Stride Freq. [Hz] | 2.4                      | 2.5                     | 2.5                     | 2.4                     | 2.4                     | 2.3                     |
| Avg. Stride Length [m] | 5.9                      | 7.4                     | 7.2                     | 7.1                     | 6.7                     | 6.3                     |