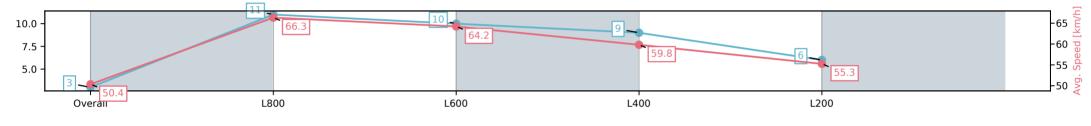

### Race 8: SkyCity Handicap - 1000m

07 June 2025 - 3:43PM

Track Rating: Heavy 8, Weather: Showers, Rail Position: +8m 1000m to WP, + 5m remainder. Sectional 610m

| Section                | Overall                 | L800                     | L600                     | L400                    | L200                    |
|------------------------|-------------------------|--------------------------|--------------------------|-------------------------|-------------------------|
| Section Times          | 1:01.87[3]<br>(0:14.28) | 0:47.58[11]<br>(0:11.01) | 0:36.57[10]<br>(0:11.46) | 0:25.11[9]<br>(0:12.13) | 0:12.98[6]<br>(0:12.98) |
| Average Speed [km/h]   | 50.4                    | 66.3                     | 64.2                     | 59.8                    | 55.3                    |
| Top Speed [km/h]       | 65.1                    | 66.9                     | 65.9                     | 61.4                    | 58.8                    |
| Avg. Dist. to Rail [m] | 9.9                     | 5.5                      | 3.9                      | 6.2                     | 8.4                     |
| Avg. Stride Freq. [Hz] | 2.3                     | 2.5                      | 2.5                      | 2.5                     | 2.4                     |
| Avg. Stride Length [m] | 5.9                     | 7.0                      | 6.7                      | 6.5                     | 6.2                     |