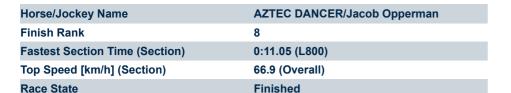

### Race 8: SkyCity Handicap - 1000m

07 June 2025 - 3:43PM

Track Rating: Heavy 8, Weather: Showers, Rail Position: +8m 1000m to WP, +5m remainder. Sectional 610m

| Section                | Overall                 | L800                     | L600                     | L400                     | L200                    |
|------------------------|-------------------------|--------------------------|--------------------------|--------------------------|-------------------------|
| Section Times          | 1:02.06[8]<br>(0:14.28) | 0:47.77[12]<br>(0:11.05) | 0:36.72[11]<br>(0:11.61) | 0:25.11[10]<br>(0:12.00) | 0:13.11[8]<br>(0:13.11) |
| Average Speed [km/h]   | 50.5                    | 65.7                     | 63.3                     | 60.2                     | 54.7                    |
| Top Speed [km/h]       | 65.9                    | 66.9                     | 64.1                     | 62.1                     | 58.2                    |
| Avg. Dist. to Rail [m] | 6.1                     | 3.7                      | 3.4                      | 3.3                      | 4.9                     |
| Avg. Stride Freq. [Hz] | 2.3                     | 2.6                      | 2.6                      | 2.5                      | 2.4                     |
| Avg. Stride Length [m] | 5.8                     | 6.9                      | 6.9                      | 6.7                      | 6.2                     |