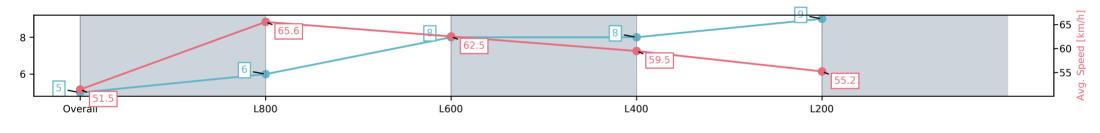

### Race 8: SkyCity Handicap - 1000m

07 June 2025 - 3:43PM

Track Rating: Heavy 8, Weather: Showers, Rail Position: +8m 1000m to WP, +5m remainder. Sectional 610m

| Section                | Overall                 | L800                    | L600                    | L400                    | L200                    |
|------------------------|-------------------------|-------------------------|-------------------------|-------------------------|-------------------------|
| Section Times          | 1:01.92[5]<br>(0:14.02) | 0:47.90[6]<br>(0:11.03) | 0:36.87[8]<br>(0:11.71) | 0:25.16[8]<br>(0:12.19) | 0:12.97[9]<br>(0:12.97) |
| Average Speed [km/h]   | 51.5                    | 65.6                    | 62.5                    | 59.5                    | 55.2                    |
| Top Speed [km/h]       | 66.6                    | 66.7                    | 64.1                    | 60.5                    | 58.3                    |
| Avg. Dist. to Rail [m] | 4.9                     | 2.4                     | 2.9                     | 4.4                     | 6.2                     |
| Avg. Stride Freq. [Hz] | 2.4                     | 2.6                     | 2.6                     | 2.5                     | 2.5                     |
| Avg. Stride Length [m] | 5.7                     | 6.8                     | 6.6                     | 6.5                     | 6.2                     |