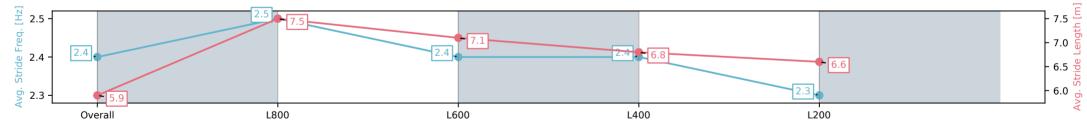

### Race 8: SkyCity Handicap - 1000m

07 June 2025 - 3:43PM

Track Rating: Heavy 8, Weather: Showers, Rail Position: +8m 1000m to WP, +5m remainder. Sectional 610m

| Section                | Overall                 | L800                     | L600                     | L400                     | L200                    |
|------------------------|-------------------------|--------------------------|--------------------------|--------------------------|-------------------------|
| Section Times          | 1:02.06[8]<br>(0:14.28) | 0:47.77[12]<br>(0:11.05) | 0:36.72[11]<br>(0:11.61) | 0:25.11[10]<br>(0:12.00) | 0:13.11[8]<br>(0:13.11) |
| Average Speed [km/h]   | 50.5                    | 65.7                     | 63.3                     | 60.2                     | 54.7                    |
| Top Speed [km/h]       | 65.9                    | 66.9                     | 64.1                     | 62.1                     | 58.2                    |
| Avg. Dist. to Rail [m] | 6.1                     | 3.7                      | 3.4                      | 3.3                      | 4.9                     |
| Avg. Stride Freq. [Hz] | 2.3                     | 2.6                      | 2.6                      | 2.5                      | 2.4                     |
| Avg. Stride Length [m] | 5.8                     | 6.9                      | 6.9                      | 6.7                      | 6.2                     |