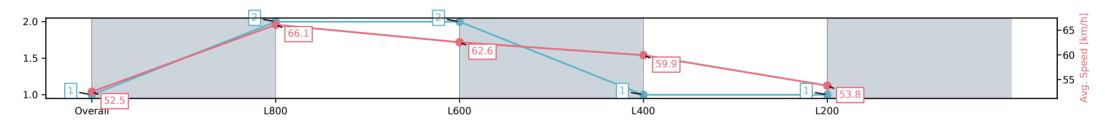

### Race 8: SkyCity Handicap - 1000m

07 June 2025 - 3:43PM

Track Rating: Heavy 8, Weather: Showers, Rail Position: +8m 1000m to WP, +5m remainder. Sectional 610m

| Section                | Overall                 | L800                    | L600                    | L400                    | L200                    |
|------------------------|-------------------------|-------------------------|-------------------------|-------------------------|-------------------------|
| Section Times          | 1:01.77[1]<br>(0:13.73) | 0:48.04[2]<br>(0:10.94) | 0:37.10[2]<br>(0:11.70) | 0:25.40[1]<br>(0:12.04) | 0:13.36[1]<br>(0:13.36) |
| Average Speed [km/h]   | 52.5                    | 66.1                    | 62.6                    | 59.9                    | 53.8                    |
| Top Speed [km/h]       | 67.2                    | 67.4                    | 64.2                    | 60.6                    | 60.0                    |
| Avg. Dist. to Rail [m] | 10.0                    | 2.7                     | 2.7                     | 2.5                     | 3.9                     |
| Avg. Stride Freq. [Hz] | 2.3                     | 2.5                     | 2.4                     | 2.4                     | 2.3                     |
| Avg. Stride Length [m] | 6.1                     | 7.4                     | 7.1                     | 6.9                     | 6.3                     |