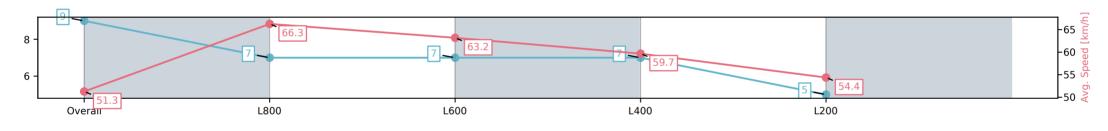

### Race 8: SkyCity Handicap - 1000m

07 June 2025 - 3:43PM

Track Rating: Heavy 8, Weather: Showers, Rail Position: +8m 1000m to WP, + 5m remainder. Sectional 610m

| Section                | Overall                 | L800                    | L600                    | L400                     | L200                     |
|------------------------|-------------------------|-------------------------|-------------------------|--------------------------|--------------------------|
| Section Times          | 1:01.92[6]<br>(0:14.06) | 0:47.86[8]<br>(0:11.18) | 0:36.68[9]<br>(0:11.71) | 0:24.97[11]<br>(0:12.18) | 0:12.79[11]<br>(0:12.79) |
| Average Speed [km/h]   | 51.1                    | 65.1                    | 63.2                    | 59.6                     | 56.0                     |
| Top Speed [km/h]       | 65.8                    | 66.1                    | 64.9                    | 61.9                     | 58.7                     |
| Avg. Dist. to Rail [m] | 8.0                     | 4.7                     | 4.4                     | 5.4                      | 8.9                      |
| Avg. Stride Freq. [Hz] | 2.2                     | 2.5                     | 2.4                     | 2.4                      | 2.3                      |
| Avg. Stride Length [m] | 6.1                     | 7.1                     | 7.0                     | 6.9                      | 6.8                      |