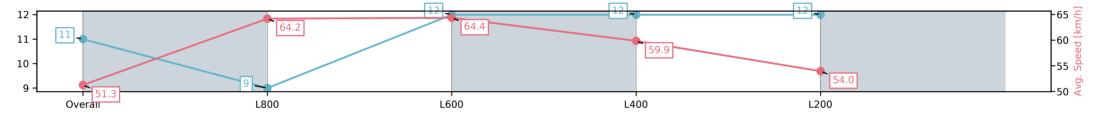

### Race 8: SkyCity Handicap - 1000m

07 June 2025 - 3:43PM

Track Rating: Heavy 8, Weather: Showers, Rail Position: +8m 1000m to WP, + 5m remainder. Sectional 610m

| Section                | Overall                  | L800                    | L600                     | L400                     | L200                     |
|------------------------|--------------------------|-------------------------|--------------------------|--------------------------|--------------------------|
| Section Times          | 1:02.43[11]<br>(0:14.07) | 0:48.36[9]<br>(0:11.36) | 0:37.00[12]<br>(0:11.56) | 0:25.43[12]<br>(0:12.16) | 0:13.27[12]<br>(0:13.27) |
| Average Speed [km/h]   | 51.3                     | 64.2                    | 64.4                     | 59.9                     | 54.0                     |
| Top Speed [km/h]       | 64.9                     | 65.0                    | 65.2                     | 63.0                     | 57.0                     |
| Avg. Dist. to Rail [m] | 9.3                      | 5.4                     | 5.4                      | 8.4                      | 11.7                     |
| Avg. Stride Freq. [Hz] | 2.2                      | 2.4                     | 2.4                      | 2.4                      | 2.3                      |
| Avg. Stride Length [m] | 6.2                      | 7.1                     | 7.1                      | 6.9                      | 6.6                      |