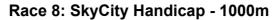

### Race 8: SkyCity Handicap - 1000m

07 June 2025 - 3:43PM

Track Rating: Heavy 8, Weather: Showers, Rail Position: +8m 1000m to WP, +5m remainder. Sectional 610m

| Section                | Overall                 | L800                    | L600                    | L400                    | L200                    |
|------------------------|-------------------------|-------------------------|-------------------------|-------------------------|-------------------------|
| Section Times          | 1:01.77[1]<br>(0:13.73) | 0:48.04[2]<br>(0:10.94) | 0:37.10[2]<br>(0:11.70) | 0:25.40[1]<br>(0:12.04) | 0:13.36[1]<br>(0:13.36) |
| Average Speed [km/h]   | 52.5                    | 66.1                    | 62.6                    | 59.9                    | 53.8                    |
| Top Speed [km/h]       | 67.2                    | 67.4                    | 64.2                    | 60.6                    | 60.0                    |
| Avg. Dist. to Rail [m] | 10.0                    | 2.7                     | 2.7                     | 2.5                     | 3.9                     |
| Avg. Stride Freq. [Hz] | 2.3                     | 2.5                     | 2.4                     | 2.4                     | 2.3                     |
| Avg. Stride Length [m] | 6.1                     | 7.4                     | 7.1                     | 6.9                     | 6.3                     |