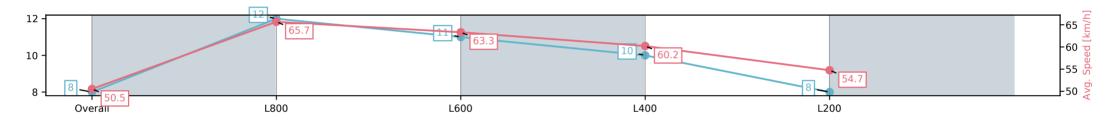

### Race 8: SkyCity Handicap - 1000m

07 June 2025 - 3:43PM

Track Rating: Heavy 8, Weather: Showers, Rail Position: +8m 1000m to WP, +5m remainder. Sectional 610m

| Section                | Overall                 | L800                     | L600                     | L400                     | L200                    |
|------------------------|-------------------------|--------------------------|--------------------------|--------------------------|-------------------------|
| Section Times          | 1:02.06[8]<br>(0:14.28) | 0:47.77[12]<br>(0:11.05) | 0:36.72[11]<br>(0:11.61) | 0:25.11[10]<br>(0:12.00) | 0:13.11[8]<br>(0:13.11) |
| Average Speed [km/h]   | 50.5                    | 65.7                     | 63.3                     | 60.2                     | 54.7                    |
| Top Speed [km/h]       | 65.9                    | 66.9                     | 64.1                     | 62.1                     | 58.2                    |
| Avg. Dist. to Rail [m] | 6.1                     | 3.7                      | 3.4                      | 3.3                      | 4.9                     |
| Avg. Stride Freq. [Hz] | 2.3                     | 2.6                      | 2.6                      | 2.5                      | 2.4                     |
| Avg. Stride Length [m] | 5.8                     | 6.9                      | 6.9                      | 6.7                      | 6.2                     |