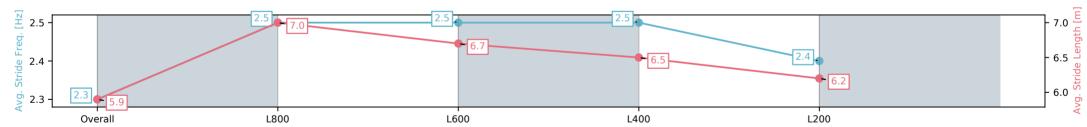

### Race 8: SkyCity Handicap - 1000m

07 June 2025 - 3:43PM

Track Rating: Heavy 8, Weather: Showers, Rail Position: +8m 1000m to WP, + 5m remainder. Sectional 610m

| Section                | Overall                 | L800                     | L600                     | L400                    | L200                    |
|------------------------|-------------------------|--------------------------|--------------------------|-------------------------|-------------------------|
| Section Times          | 1:01.87[3]<br>(0:14.28) | 0:47.58[11]<br>(0:11.01) | 0:36.57[10]<br>(0:11.46) | 0:25.11[9]<br>(0:12.13) | 0:12.98[6]<br>(0:12.98) |
| Average Speed [km/h]   | 50.4                    | 66.3                     | 64.2                     | 59.8                    | 55.3                    |
| Top Speed [km/h]       | 65.1                    | 66.9                     | 65.9                     | 61.4                    | 58.8                    |
| Avg. Dist. to Rail [m] | 9.9                     | 5.5                      | 3.9                      | 6.2                     | 8.4                     |
| Avg. Stride Freq. [Hz] | 2.3                     | 2.5                      | 2.5                      | 2.5                     | 2.4                     |
| Avg. Stride Length [m] | 5.9                     | 7.0                      | 6.7                      | 6.5                     | 6.2                     |