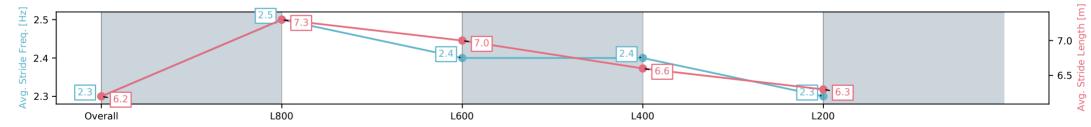

### Race 8: SkyCity Handicap - 1000m

07 June 2025 - 3:43PM

Track Rating: Heavy 8, Weather: Showers, Rail Position: +8m 1000m to WP, + 5m remainder. Sectional 610m

| Section                | Overall                  | L800                    | L600                    | L400                    | L200                    |
|------------------------|--------------------------|-------------------------|-------------------------|-------------------------|-------------------------|
| Section Times          | 1:02.25[10]<br>(0:13.67) | 0:48.58[1]<br>(0:10.89) | 0:37.69[1]<br>(0:11.85) | 0:25.84[2]<br>(0:12.44) | 0:13.40[3]<br>(0:13.40) |
| Average Speed [km/h]   | 52.6                     | 66.6                    | 61.3                    | 57.9                    | 53.5                    |
| Top Speed [km/h]       | 68.3                     | 68.3                    | 63.5                    | 59.6                    | 56.2                    |
| Avg. Dist. to Rail [m] | 4.0                      | 2.4                     | 1.5                     | 1.6                     | 2.6                     |
| Avg. Stride Freq. [Hz] | 2.3                      | 2.5                     | 2.4                     | 2.4                     | 2.3                     |
| Avg. Stride Length [m] | 6.2                      | 7.3                     | 7.0                     | 6.6                     | 6.3                     |