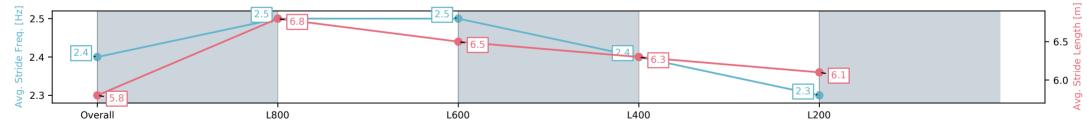

### Race 8: SkyCity Handicap - 1000m

07 June 2025 - 3:43PM

Track Rating: Heavy 8, Weather: Showers, Rail Position: +8m 1000m to WP, + 5m remainder. Sectional 610m

| Section                | Overall                  | L800                    | L600                    | L400                    | L200                    |
|------------------------|--------------------------|-------------------------|-------------------------|-------------------------|-------------------------|
| Section Times          | 1:02.25[10]<br>(0:13.67) | 0:48.58[1]<br>(0:10.89) | 0:37.69[1]<br>(0:11.85) | 0:25.84[2]<br>(0:12.44) | 0:13.40[3]<br>(0:13.40) |
| Average Speed [km/h]   | 52.6                     | 66.6                    | 61.3                    | 57.9                    | 53.5                    |
| Top Speed [km/h]       | 68.3                     | 68.3                    | 63.5                    | 59.6                    | 56.2                    |
| Avg. Dist. to Rail [m] | 4.0                      | 2.4                     | 1.5                     | 1.6                     | 2.6                     |
| Avg. Stride Freq. [Hz] | 2.3                      | 2.5                     | 2.4                     | 2.4                     | 2.3                     |
| Avg. Stride Length [m] | 6.2                      | 7.3                     | 7.0                     | 6.6                     | 6.3                     |