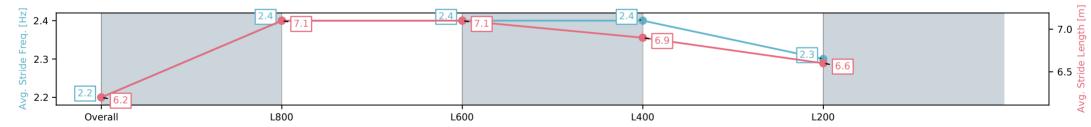

### Race 8: SkyCity Handicap - 1000m

07 June 2025 - 3:43PM

Track Rating: Heavy 8, Weather: Showers, Rail Position: +8m 1000m to WP, + 5m remainder. Sectional 610m

| Section                | Overall                 | L800                    | L600                    | L400                     | L200                     |
|------------------------|-------------------------|-------------------------|-------------------------|--------------------------|--------------------------|
| Section Times          | 1:01.92[6]<br>(0:14.06) | 0:47.86[8]<br>(0:11.18) | 0:36.68[9]<br>(0:11.71) | 0:24.97[11]<br>(0:12.18) | 0:12.79[11]<br>(0:12.79) |
| Average Speed [km/h]   | 51.1                    | 65.1                    | 63.2                    | 59.6                     | 56.0                     |
| Top Speed [km/h]       | 65.8                    | 66.1                    | 64.9                    | 61.9                     | 58.7                     |
| Avg. Dist. to Rail [m] | 8.0                     | 4.7                     | 4.4                     | 5.4                      | 8.9                      |
| Avg. Stride Freq. [Hz] | 2.2                     | 2.5                     | 2.4                     | 2.4                      | 2.3                      |
| Avg. Stride Length [m] | 6.1                     | 7.1                     | 7.0                     | 6.9                      | 6.8                      |