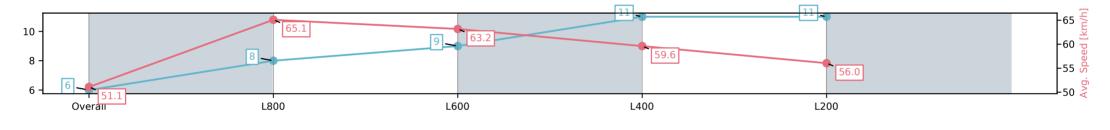

### Race 8: SkyCity Handicap - 1000m

07 June 2025 - 3:43PM

Track Rating: Heavy 8, Weather: Showers, Rail Position: +8m 1000m to WP, + 5m remainder. Sectional 610m

| Section                | Overall                 | L800                    | L600                    | L400                     | L200                     |
|------------------------|-------------------------|-------------------------|-------------------------|--------------------------|--------------------------|
| Section Times          | 1:01.92[6]<br>(0:14.06) | 0:47.86[8]<br>(0:11.18) | 0:36.68[9]<br>(0:11.71) | 0:24.97[11]<br>(0:12.18) | 0:12.79[11]<br>(0:12.79) |
| Average Speed [km/h]   | 51.1                    | 65.1                    | 63.2                    | 59.6                     | 56.0                     |
| Top Speed [km/h]       | 65.8                    | 66.1                    | 64.9                    | 61.9                     | 58.7                     |
| Avg. Dist. to Rail [m] | 8.0                     | 4.7                     | 4.4                     | 5.4                      | 8.9                      |
| Avg. Stride Freq. [Hz] | 2.2                     | 2.5                     | 2.4                     | 2.4                      | 2.3                      |
| Avg. Stride Length [m] | 6.1                     | 7.1                     | 7.0                     | 6.9                      | 6.8                      |