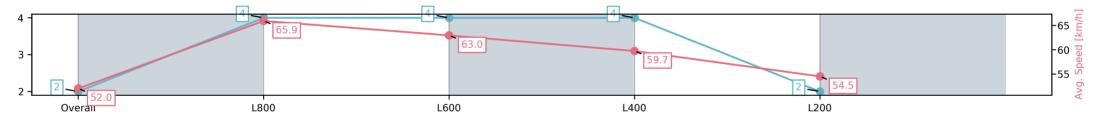

### Race 8: SkyCity Handicap - 1000m

07 June 2025 - 3:43PM

Track Rating: Heavy 8, Weather: Showers, Rail Position: +8m 1000m to WP, + 5m remainder. Sectional 610m

| Section                | Overall                 | L800                    | L600                    | L400                    | L200                    |
|------------------------|-------------------------|-------------------------|-------------------------|-------------------------|-------------------------|
| Section Times          | 1:01.80[2]<br>(0:13.86) | 0:47.94[4]<br>(0:11.01) | 0:36.93[4]<br>(0:11.65) | 0:25.28[4]<br>(0:12.12) | 0:13.16[2]<br>(0:13.16) |
| Average Speed [km/h]   | 52.0                    | 65.9                    | 63.0                    | 59.7                    | 54.5                    |
| Top Speed [km/h]       | 66.3                    | 67.2                    | 64.6                    | 60.7                    | 58.2                    |
| Avg. Dist. to Rail [m] | 11.0                    | 3.4                     | 3.2                     | 3.8                     | 5.3                     |
| Avg. Stride Freq. [Hz] | 2.4                     | 2.6                     | 2.5                     | 2.5                     | 2.4                     |
| Avg. Stride Length [m] | 5.7                     | 6.7                     | 6.7                     | 6.6                     | 6.0                     |

Report Created: Sat 07 June 2025 16:27:01 GMT+10 (Note: Timing is based on positional data)

[] Ranking at each section and finish

:--.- No data available at this section