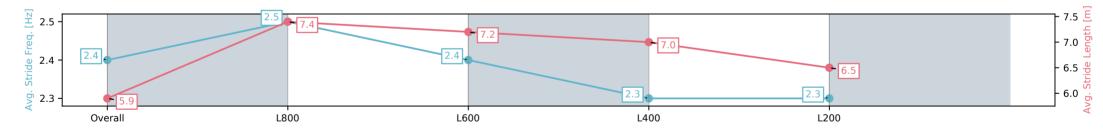

### Race 8: SkyCity Handicap - 1000m

07 June 2025 - 3:43PM

Track Rating: Heavy 8, Weather: Showers, Rail Position: +8m 1000m to WP, +5m remainder. Sectional 610m

| Section                | Overall                 | L800                    | L600                    | L400                    | L200                    |
|------------------------|-------------------------|-------------------------|-------------------------|-------------------------|-------------------------|
| Section Times          | 1:01.92[5]<br>(0:14.02) | 0:47.90[6]<br>(0:11.03) | 0:36.87[8]<br>(0:11.71) | 0:25.16[8]<br>(0:12.19) | 0:12.97[9]<br>(0:12.97) |
| Average Speed [km/h]   | 51.5                    | 65.6                    | 62.5                    | 59.5                    | 55.2                    |
| Top Speed [km/h]       | 66.6                    | 66.7                    | 64.1                    | 60.5                    | 58.3                    |
| Avg. Dist. to Rail [m] | 4.9                     | 2.4                     | 2.9                     | 4.4                     | 6.2                     |
| Avg. Stride Freq. [Hz] | 2.4                     | 2.6                     | 2.6                     | 2.5                     | 2.5                     |
| Avg. Stride Length [m] | 5.7                     | 6.8                     | 6.6                     | 6.5                     | 6.2                     |