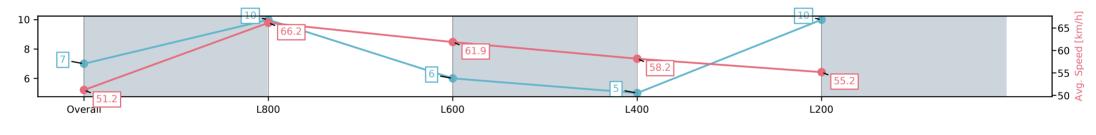

### Race 8: SkyCity Handicap - 1000m

07 June 2025 - 3:43PM

Track Rating: Heavy 8, Weather: Showers, Rail Position: +8m 1000m to WP, +5m remainder. Sectional 610m

| Section                | Overall                 | L800                     | L600                     | L400                     | L200                    |
|------------------------|-------------------------|--------------------------|--------------------------|--------------------------|-------------------------|
| Section Times          | 1:02.06[8]<br>(0:14.28) | 0:47.77[12]<br>(0:11.05) | 0:36.72[11]<br>(0:11.61) | 0:25.11[10]<br>(0:12.00) | 0:13.11[8]<br>(0:13.11) |
| Average Speed [km/h]   | 50.5                    | 65.7                     | 63.3                     | 60.2                     | 54.7                    |
| Top Speed [km/h]       | 65.9                    | 66.9                     | 64.1                     | 62.1                     | 58.2                    |
| Avg. Dist. to Rail [m] | 6.1                     | 3.7                      | 3.4                      | 3.3                      | 4.9                     |
| Avg. Stride Freq. [Hz] | 2.3                     | 2.6                      | 2.6                      | 2.5                      | 2.4                     |
| Avg. Stride Length [m] | 5.8                     | 6.9                      | 6.9                      | 6.7                      | 6.2                     |