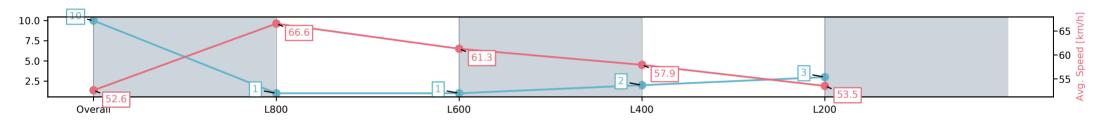

### Race 8: SkyCity Handicap - 1000m

07 June 2025 - 3:43PM

Track Rating: Heavy 8, Weather: Showers, Rail Position: +8m 1000m to WP, + 5m remainder. Sectional 610m

| Section                | Overall                  | L800                    | L600                    | L400                    | L200                    |
|------------------------|--------------------------|-------------------------|-------------------------|-------------------------|-------------------------|
| Section Times          | 1:02.25[10]<br>(0:13.67) | 0:48.58[1]<br>(0:10.89) | 0:37.69[1]<br>(0:11.85) | 0:25.84[2]<br>(0:12.44) | 0:13.40[3]<br>(0:13.40) |
| Average Speed [km/h]   | 52.6                     | 66.6                    | 61.3                    | 57.9                    | 53.5                    |
| Top Speed [km/h]       | 68.3                     | 68.3                    | 63.5                    | 59.6                    | 56.2                    |
| Avg. Dist. to Rail [m] | 4.0                      | 2.4                     | 1.5                     | 1.6                     | 2.6                     |
| Avg. Stride Freq. [Hz] | 2.3                      | 2.5                     | 2.4                     | 2.4                     | 2.3                     |
| Avg. Stride Length [m] | 6.2                      | 7.3                     | 7.0                     | 6.6                     | 6.3                     |