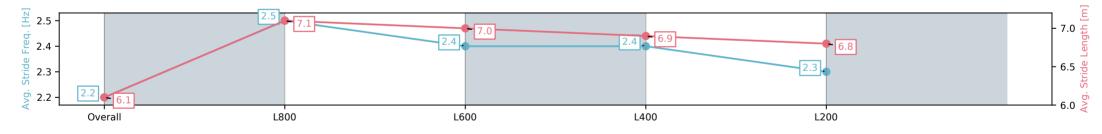

### Race 8: SkyCity Handicap - 1000m

07 June 2025 - 3:43PM

Track Rating: Heavy 8, Weather: Showers, Rail Position: +8m 1000m to WP, + 5m remainder. Sectional 610m

| Section                | Overall                 | L800                    | L600                    | L400                     | L200                     |
|------------------------|-------------------------|-------------------------|-------------------------|--------------------------|--------------------------|
| Section Times          | 1:01.92[6]<br>(0:14.06) | 0:47.86[8]<br>(0:11.18) | 0:36.68[9]<br>(0:11.71) | 0:24.97[11]<br>(0:12.18) | 0:12.79[11]<br>(0:12.79) |
| Average Speed [km/h]   | 51.1                    | 65.1                    | 63.2                    | 59.6                     | 56.0                     |
| Top Speed [km/h]       | 65.8                    | 66.1                    | 64.9                    | 61.9                     | 58.7                     |
| Avg. Dist. to Rail [m] | 8.0                     | 4.7                     | 4.4                     | 5.4                      | 8.9                      |
| Avg. Stride Freq. [Hz] | 2.2                     | 2.5                     | 2.4                     | 2.4                      | 2.3                      |
| Avg. Stride Length [m] | 6.1                     | 7.1                     | 7.0                     | 6.9                      | 6.8                      |