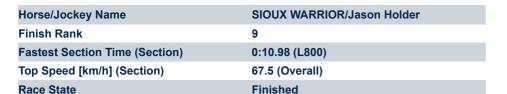

### Race 8: SkyCity Handicap - 1000m

07 June 2025 - 3:43PM

Track Rating: Heavy 8, Weather: Showers, Rail Position: +8m 1000m to WP, + 5m remainder. Sectional 610m

| Section                | Overall                 | L800                    | L600                    | L400                    | L200                    |
|------------------------|-------------------------|-------------------------|-------------------------|-------------------------|-------------------------|
| Section Times          | 1:02.08[9]<br>(0:14.05) | 0:48.03[7]<br>(0:10.98) | 0:37.05[7]<br>(0:11.71) | 0:25.34[7]<br>(0:12.15) | 0:13.19[5]<br>(0:13.19) |
| Average Speed [km/h]   | 51.3                    | 66.3                    | 63.2                    | 59.7                    | 54.4                    |
| Top Speed [km/h]       | 66.5                    | 67.5                    | 64.6                    | 61.8                    | 58.5                    |
| Avg. Dist. to Rail [m] | 6.6                     | 3.7                     | 4.4                     | 5.8                     | 7.3                     |
| Avg. Stride Freq. [Hz] | 2.4                     | 2.7                     | 2.5                     | 2.6                     | 2.5                     |
| Avg. Stride Length [m] | 5.6                     | 6.7                     | 6.7                     | 6.4                     | 6.1                     |