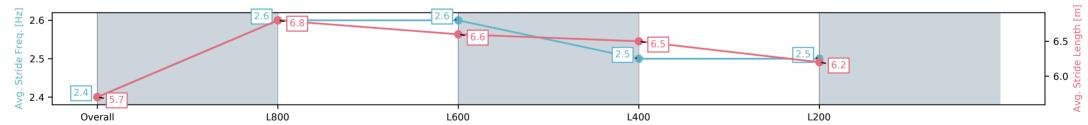

### Race 8: SkyCity Handicap - 1000m

07 June 2025 - 3:43PM

Track Rating: Heavy 8, Weather: Showers, Rail Position: +8m 1000m to WP, + 5m remainder. Sectional 610m

| Section                | Overall                 | L800                    | L600                    | L400                    | L200                    |
|------------------------|-------------------------|-------------------------|-------------------------|-------------------------|-------------------------|
| Section Times          | 1:01.80[2]<br>(0:13.86) | 0:47.94[4]<br>(0:11.01) | 0:36.93[4]<br>(0:11.65) | 0:25.28[4]<br>(0:12.12) | 0:13.16[2]<br>(0:13.16) |
| Average Speed [km/h]   | 52.0                    | 65.9                    | 63.0                    | 59.7                    | 54.5                    |
| Top Speed [km/h]       | 66.3                    | 67.2                    | 64.6                    | 60.7                    | 58.2                    |
| Avg. Dist. to Rail [m] | 11.0                    | 3.4                     | 3.2                     | 3.8                     | 5.3                     |
| Avg. Stride Freq. [Hz] | 2.4                     | 2.6                     | 2.5                     | 2.5                     | 2.4                     |
| Avg. Stride Length [m] | 5.7                     | 6.7                     | 6.7                     | 6.6                     | 6.0                     |