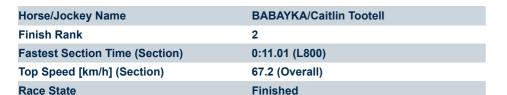

### Race 8: SkyCity Handicap - 1000m

07 June 2025 - 3:43PM

Track Rating: Heavy 8, Weather: Showers, Rail Position: +8m 1000m to WP, + 5m remainder. Sectional 610m

| Section                | Overall                 | L800                    | L600                    | L400                    | L200                    |
|------------------------|-------------------------|-------------------------|-------------------------|-------------------------|-------------------------|
| Section Times          | 1:01.80[2]<br>(0:13.86) | 0:47.94[4]<br>(0:11.01) | 0:36.93[4]<br>(0:11.65) | 0:25.28[4]<br>(0:12.12) | 0:13.16[2]<br>(0:13.16) |
| Average Speed [km/h]   | 52.0                    | 65.9                    | 63.0                    | 59.7                    | 54.5                    |
| Top Speed [km/h]       | 66.3                    | 67.2                    | 64.6                    | 60.7                    | 58.2                    |
| Avg. Dist. to Rail [m] | 11.0                    | 3.4                     | 3.2                     | 3.8                     | 5.3                     |
| Avg. Stride Freq. [Hz] | 2.4                     | 2.6                     | 2.5                     | 2.5                     | 2.4                     |
| Avg. Stride Length [m] | 5.7                     | 6.7                     | 6.7                     | 6.6                     | 6.0                     |

Report Created: Sat 07 June 2025 16:27:01 GMT+10 (Note: Timing is based on positional data)

[] Ranking at each section and finish

:--.- No data available at this section