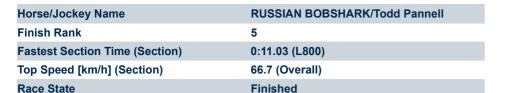

### Race 8: SkyCity Handicap - 1000m

07 June 2025 - 3:43PM

Track Rating: Heavy 8, Weather: Showers, Rail Position: +8m 1000m to WP, +5m remainder. Sectional 610m

| Section                | Overall                 | L800                    | L600                    | L400                    | L200                    |
|------------------------|-------------------------|-------------------------|-------------------------|-------------------------|-------------------------|
| Section Times          | 1:01.92[5]<br>(0:14.02) | 0:47.90[6]<br>(0:11.03) | 0:36.87[8]<br>(0:11.71) | 0:25.16[8]<br>(0:12.19) | 0:12.97[9]<br>(0:12.97) |
| Average Speed [km/h]   | 51.5                    | 65.6                    | 62.5                    | 59.5                    | 55.2                    |
| Top Speed [km/h]       | 66.6                    | 66.7                    | 64.1                    | 60.5                    | 58.3                    |
| Avg. Dist. to Rail [m] | 4.9                     | 2.4                     | 2.9                     | 4.4                     | 6.2                     |
| Avg. Stride Freq. [Hz] | 2.4                     | 2.6                     | 2.6                     | 2.5                     | 2.5                     |
| Avg. Stride Length [m] | 5.7                     | 6.8                     | 6.6                     | 6.5                     | 6.2                     |