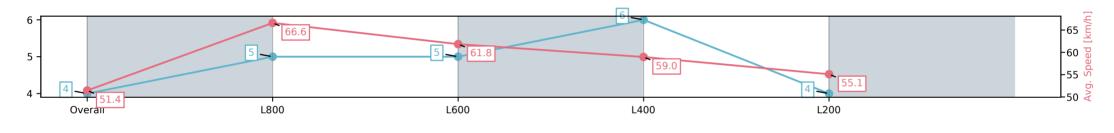

### Race 8: SkyCity Handicap - 1000m

07 June 2025 - 3:43PM

Track Rating: Heavy 8, Weather: Showers, Rail Position: +8m 1000m to WP, + 5m remainder. Sectional 610m

| Section                | Overall                 | L800                     | L600                     | L400                    | L200                    |
|------------------------|-------------------------|--------------------------|--------------------------|-------------------------|-------------------------|
| Section Times          | 1:01.87[3]<br>(0:14.28) | 0:47.58[11]<br>(0:11.01) | 0:36.57[10]<br>(0:11.46) | 0:25.11[9]<br>(0:12.13) | 0:12.98[6]<br>(0:12.98) |
| Average Speed [km/h]   | 50.4                    | 66.3                     | 64.2                     | 59.8                    | 55.3                    |
| Top Speed [km/h]       | 65.1                    | 66.9                     | 65.9                     | 61.4                    | 58.8                    |
| Avg. Dist. to Rail [m] | 9.9                     | 5.5                      | 3.9                      | 6.2                     | 8.4                     |
| Avg. Stride Freq. [Hz] | 2.3                     | 2.5                      | 2.5                      | 2.5                     | 2.4                     |
| Avg. Stride Length [m] | 5.9                     | 7.0                      | 6.7                      | 6.5                     | 6.2                     |