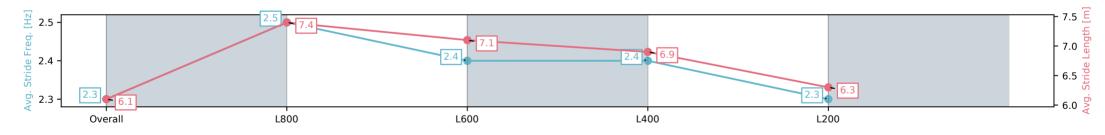

### Race 8: SkyCity Handicap - 1000m

07 June 2025 - 3:43PM

Track Rating: Heavy 8, Weather: Showers, Rail Position: +8m 1000m to WP, +5m remainder. Sectional 610m

| Section                | Overall                 | L800                    | L600                    | L400                    | L200                    |
|------------------------|-------------------------|-------------------------|-------------------------|-------------------------|-------------------------|
| Section Times          | 1:01.77[1]<br>(0:13.73) | 0:48.04[2]<br>(0:10.94) | 0:37.10[2]<br>(0:11.70) | 0:25.40[1]<br>(0:12.04) | 0:13.36[1]<br>(0:13.36) |
| Average Speed [km/h]   | 52.5                    | 66.1                    | 62.6                    | 59.9                    | 53.8                    |
| Top Speed [km/h]       | 67.2                    | 67.4                    | 64.2                    | 60.6                    | 60.0                    |
| Avg. Dist. to Rail [m] | 10.0                    | 2.7                     | 2.7                     | 2.5                     | 3.9                     |
| Avg. Stride Freq. [Hz] | 2.3                     | 2.5                     | 2.4                     | 2.4                     | 2.3                     |
| Avg. Stride Length [m] | 6.1                     | 7.4                     | 7.1                     | 6.9                     | 6.3                     |

Report Created: Sat 07 June 2025 16:27:00 GMT+10 (Note: Timing is based on positional data)

Ranking at each section and finish

:--.- No data available at this section