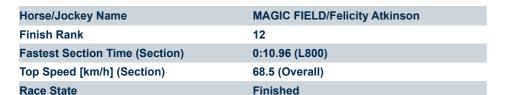

### Race 8: SkyCity Handicap - 1000m

07 June 2025 - 3:43PM

Track Rating: Heavy 8, Weather: Showers, Rail Position: +8m 1000m to WP, + 5m remainder. Sectional 610m

| Section                | Overall                  | L800                    | L600                    | L400                    | L200                    |
|------------------------|--------------------------|-------------------------|-------------------------|-------------------------|-------------------------|
| Section Times          | 1:02.58[12]<br>(0:13.77) | 0:48.81[3]<br>(0:10.96) | 0:37.85[3]<br>(0:11.72) | 0:26.13[3]<br>(0:12.46) | 0:13.67[7]<br>(0:13.67) |
| Average Speed [km/h]   | 52.3                     | 65.6                    | 61.6                    | 57.8                    | 52.4                    |
| Top Speed [km/h]       | 68.3                     | 68.5                    | 63.3                    | 59.7                    | 55.6                    |
| Avg. Dist. to Rail [m] | 2.2                      | 0.7                     | 0.3                     | 0.3                     | 0.4                     |
| Avg. Stride Freq. [Hz] | 2.4                      | 2.5                     | 2.5                     | 2.4                     | 2.3                     |
| Avg. Stride Length [m] | 5.8                      | 6.8                     | 6.5                     | 6.3                     | 6.1                     |