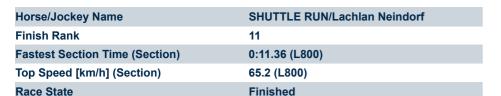

|          |    |                   |         |                     |                    |               | (0110100) | (0110100)   | (0111101)    | (0112101)    | (0110100)    |        |                                          |
|----------|----|-------------------|---------|---------------------|--------------------|---------------|-----------|-------------|--------------|--------------|--------------|--------|------------------------------------------|
| Position | #  | Horse/Jockey      | Barrier | Top Speed<br>[km/h] | Fastest<br>Section | First<br>400m |           |             |              |              |              | Margin | Distance<br>Travelled From<br>Winner [m] |
| 11       | 10 | SHUTTLE RUN       | 9       | 65.2                | 0:11.36            | 0:25.43       | 1:02.43   | 0:48.36 [9] | 0:37.00 [12] | 0:25.43 [12] | 0:13.27 [12] | 3.79L  | +6                                       |
|          |    | Lachlan Neindorf  |         | 800-600             | 800-600            |               | (0:14.07) | (0:11.36)   | (0:11.56)    | (0:12.16)    | (0:13.27)    |        |                                          |
| 12       | 2  | MAGIC FIELD       | 1       | 68.5                | 0:10.96            | 0:24.73       | 1:02.58   | 0:48.81 [3] | 0:37.85 [3]  | 0:26.13 [3]  | 0:13.67 [7]  | 4.65L  | -4                                       |
|          |    | Felicity Atkinson |         | 1000-800            | 800-600            |               | (0:13.77) | (0:10.96)   | (0:11.72)    | (0:12.46)    | (0:13.67)    |        |                                          |