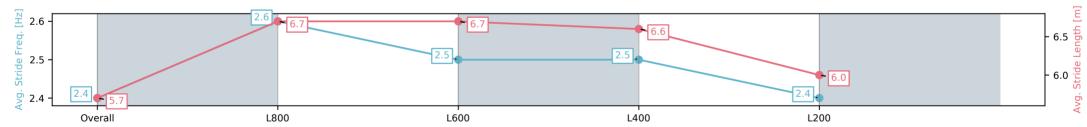

### Race 8: SkyCity Handicap - 1000m

07 June 2025 - 3:43PM

Track Rating: Heavy 8, Weather: Showers, Rail Position: +8m 1000m to WP, + 5m remainder. Sectional 610m

| Section                | Overall                 | L800                    | L600                    | L400                    | L200                    |
|------------------------|-------------------------|-------------------------|-------------------------|-------------------------|-------------------------|
| Section Times          | 1:01.89[4]<br>(0:14.00) | 0:47.89[5]<br>(0:10.88) | 0:37.01[5]<br>(0:11.75) | 0:25.26[6]<br>(0:12.24) | 0:13.02[4]<br>(0:13.02) |
| Average Speed [km/h]   | 51.4                    | 66.6                    | 61.8                    | 59.0                    | 55.1                    |
| Top Speed [km/h]       | 67.2                    | 68.0                    | 64.7                    | 59.7                    | 58.7                    |
| Avg. Dist. to Rail [m] | 5.3                     | 2.7                     | 1.6                     | 2.6                     | 3.0                     |
| Avg. Stride Freq. [Hz] | 2.4                     | 2.5                     | 2.4                     | 2.3                     | 2.3                     |
| Avg. Stride Length [m] | 5.9                     | 7.4                     | 7.2                     | 7.0                     | 6.5                     |

Ranking at each section and finish

:--.- No data available at this section