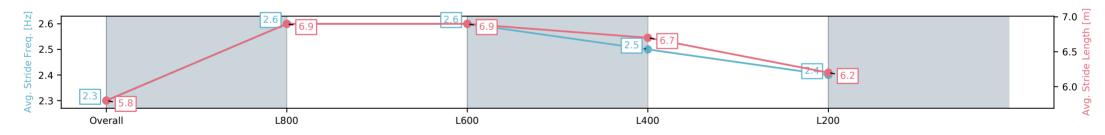

### Race 8: SkyCity Handicap - 1000m

07 June 2025 - 3:43PM

Track Rating: Heavy 8, Weather: Showers, Rail Position: +8m 1000m to WP, + 5m remainder. Sectional 610m

| Section                | Overall                 | L800                    | L600                    | L400                    | L200                    |
|------------------------|-------------------------|-------------------------|-------------------------|-------------------------|-------------------------|
| Section Times          | 1:02.08[9]<br>(0:14.05) | 0:48.03[7]<br>(0:10.98) | 0:37.05[7]<br>(0:11.71) | 0:25.34[7]<br>(0:12.15) | 0:13.19[5]<br>(0:13.19) |
| Average Speed [km/h]   | 51.3                    | 66.3                    | 63.2                    | 59.7                    | 54.4                    |
| Top Speed [km/h]       | 66.5                    | 67.5                    | 64.6                    | 61.8                    | 58.5                    |
| Avg. Dist. to Rail [m] | 6.6                     | 3.7                     | 4.4                     | 5.8                     | 7.3                     |
| Avg. Stride Freq. [Hz] | 2.4                     | 2.7                     | 2.5                     | 2.6                     | 2.5                     |
| Avg. Stride Length [m] | 5.6                     | 6.7                     | 6.7                     | 6.4                     | 6.1                     |