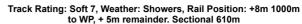

# Morphettville Parks-Professional-2025-06-07

Race 4: Hahn Handicap - 1400m

07 June 2025 - 1:17PM

Track Rating: Soft 7, Weather: Showers, Rail Position: +8m 1000m to WP, +5m remainder. Sectional 610m

| Section                | Overall                 | L1200                   | L1000                   | L800                    | L600                    | L400                    | L200                    |
|------------------------|-------------------------|-------------------------|-------------------------|-------------------------|-------------------------|-------------------------|-------------------------|
| Section Times          | 1:29.63[3]<br>(0:14.78) | 1:14.85[3]<br>(0:11.23) | 1:03.62[3]<br>(0:11.89) | 0:51.73[4]<br>(0:12.11) | 0:39.62[4]<br>(0:12.53) | 0:27.09[4]<br>(0:12.82) | 0:14.27[2]<br>(0:14.27) |
| Average Speed [km/h]   | 48.7                    | 64.1                    | 61.2                    | 60.0                    | 58.4                    | 56.6                    | 50.5                    |
| Top Speed [km/h]       | 63.7                    | 65.7                    | 62.6                    | 61.0                    | 59.8                    | 58.2                    | 54.4                    |
| Avg. Dist. to Rail [m] | 4.1                     | 1.3                     | 2.6                     | 3.2                     | 3.0                     | 3.9                     | 2.0                     |
| Avg. Stride Freq. [Hz] | 2.0                     | 2.1                     | 2.1                     | 2.1                     | 2.1                     | 2.1                     | 2.0                     |
| Avg. Stride Length [m] | 6.5                     | 8.1                     | 8.0                     | 7.7                     | 7.5                     | 7.2                     | 6.8                     |