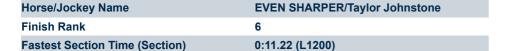

# Morphettville Parks-Professional-2025-06-07

Race 4: Hahn Handicap - 1400m

07 June 2025 - 1:17PM

Track Rating: Soft 7, Weather: Showers, Rail Position: +8m 1000m to WP, +5m remainder. Sectional 610m

| Section                | Overall                 | L1200                   | L1000                   | L800                    | L600                    | L400                    | L200                    |
|------------------------|-------------------------|-------------------------|-------------------------|-------------------------|-------------------------|-------------------------|-------------------------|
| Section Times          | 1:28.88[1]<br>(0:14.55) | 1:14.33[1]<br>(0:11.19) | 1:03.14[1]<br>(0:11.81) | 0:51.33[1]<br>(0:12.05) | 0:39.28[1]<br>(0:12.43) | 0:26.85[1]<br>(0:12.84) | 0:14.01[1]<br>(0:14.01) |
| Average Speed [km/h]   | 49.6                    | 64.3                    | 61.3                    | 60.1                    | 58.4                    | 56.2                    | 51.4                    |
| Top Speed [km/h]       | 64.0                    | 65.5                    | 63.0                    | 61.4                    | 59.2                    | 58.0                    | 54.5                    |
| Avg. Dist. to Rail [m] | 4.4                     | 1.3                     | 1.7                     | 1.8                     | 1.7                     | 0.9                     | 0.3                     |
| Avg. Stride Freq. [Hz] | 2.2                     | 2.4                     | 2.4                     | 2.3                     | 2.4                     | 2.3                     | 2.3                     |
| Avg. Stride Length [m] | 6.0                     | 7.0                     | 6.9                     | 6.9                     | 6.7                     | 6.7                     | 6.3                     |