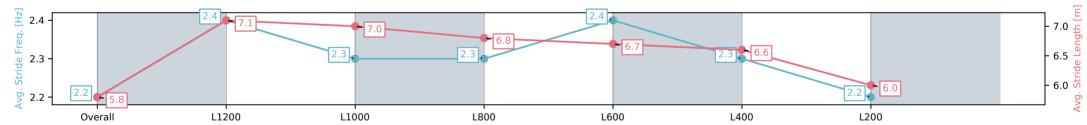

# Morphettville Parks-Professional-2025-06-07

Race 4: Hahn Handicap - 1400m

07 June 2025 - 1:17PM

Track Rating: Soft 7, Weather: Showers, Rail Position: +8m 1000m to WP, +5m remainder. Sectional 610m

| Section                | Overall                 | L1200                   | L1000                   | L800                    | L600                    | L400                    | L200                    |
|------------------------|-------------------------|-------------------------|-------------------------|-------------------------|-------------------------|-------------------------|-------------------------|
| Section Times          | 1:31.18[9]<br>(0:14.98) | 1:16.20[6]<br>(0:11.30) | 1:04.90[6]<br>(0:11.85) | 0:53.05[5]<br>(0:12.14) | 0:40.91[5]<br>(0:12.74) | 0:28.17[7]<br>(0:13.11) | 0:15.06[9]<br>(0:15.06) |
| Average Speed [km/h]   | 48.0                    | 63.8                    | 61.5                    | 59.7                    | 57.5                    | 55.4                    | 47.8                    |
| Top Speed [km/h]       | 63.1                    | 64.9                    | 62.1                    | 61.5                    | 58.4                    | 57.4                    | 52.9                    |
| Avg. Dist. to Rail [m] | 6.0                     | 1.3                     | 2.7                     | 2.9                     | 3.0                     | 4.9                     | 5.0                     |
| Avg. Stride Freq. [Hz] | 2.2                     | 2.4                     | 2.3                     | 2.3                     | 2.4                     | 2.3                     | 2.2                     |
| Avg. Stride Length [m] | 5.8                     | 7.1                     | 7.0                     | 6.8                     | 6.7                     | 6.6                     | 6.0                     |