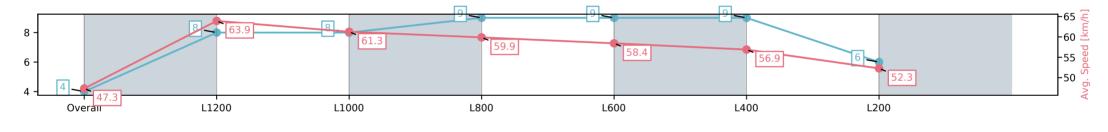

# Morphettville Parks-Professional-2025-06-07

Race 4: Hahn Handicap - 1400m

07 June 2025 - 1:17PM

Track Rating: Soft 7, Weather: Showers, Rail Position: +8m 1000m to WP, +5m remainder. Sectional 610m

| Section                | Overall                 | L1200                   | L1000                   | L800                    | L600                    | L400                    | L200                    |
|------------------------|-------------------------|-------------------------|-------------------------|-------------------------|-------------------------|-------------------------|-------------------------|
| Section Times          | 1:29.74[4]<br>(0:15.22) | 1:14.52[8]<br>(0:11.27) | 1:03.25[8]<br>(0:11.94) | 0:51.31[9]<br>(0:12.13) | 0:39.18[9]<br>(0:12.56) | 0:26.62[9]<br>(0:12.82) | 0:13.80[6]<br>(0:13.80) |
| Average Speed [km/h]   | 47.3                    | 63.9                    | 61.3                    | 59.9                    | 58.4                    | 56.9                    | 52.3                    |
| Top Speed [km/h]       | 61.3                    | 65.0                    | 62.1                    | 61.3                    | 59.1                    | 58.6                    | 56.0                    |
| Avg. Dist. to Rail [m] | 7.7                     | 1.5                     | 3.2                     | 3.0                     | 3.9                     | 6.6                     | 6.6                     |
| Avg. Stride Freq. [Hz] | 2.1                     | 2.3                     | 2.2                     | 2.2                     | 2.2                     | 2.3                     | 2.2                     |
| Avg. Stride Length [m] | 6.1                     | 7.4                     | 7.3                     | 7.1                     | 7.2                     | 6.9                     | 6.6                     |