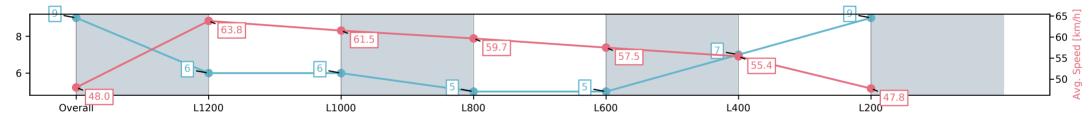

# Morphettville Parks-Professional-2025-06-07

Race 4: Hahn Handicap - 1400m

07 June 2025 - 1:17PM

Track Rating: Soft 7, Weather: Showers, Rail Position: +8m 1000m to WP, +5m remainder. Sectional 610m

| Section                | Overall                 | L1200                   | L1000                   | L800                    | L600                    | L400                    | L200                    |
|------------------------|-------------------------|-------------------------|-------------------------|-------------------------|-------------------------|-------------------------|-------------------------|
| Section Times          | 1:31.18[9]<br>(0:14.98) | 1:16.20[6]<br>(0:11.30) | 1:04.90[6]<br>(0:11.85) | 0:53.05[5]<br>(0:12.14) | 0:40.91[5]<br>(0:12.74) | 0:28.17[7]<br>(0:13.11) | 0:15.06[9]<br>(0:15.06) |
| Average Speed [km/h]   | 48.0                    | 63.8                    | 61.5                    | 59.7                    | 57.5                    | 55.4                    | 47.8                    |
| Top Speed [km/h]       | 63.1                    | 64.9                    | 62.1                    | 61.5                    | 58.4                    | 57.4                    | 52.9                    |
| Avg. Dist. to Rail [m] | 6.0                     | 1.3                     | 2.7                     | 2.9                     | 3.0                     | 4.9                     | 5.0                     |
| Avg. Stride Freq. [Hz] | 2.2                     | 2.4                     | 2.3                     | 2.3                     | 2.4                     | 2.3                     | 2.2                     |
| Avg. Stride Length [m] | 5.8                     | 7.1                     | 7.0                     | 6.8                     | 6.7                     | 6.6                     | 6.0                     |