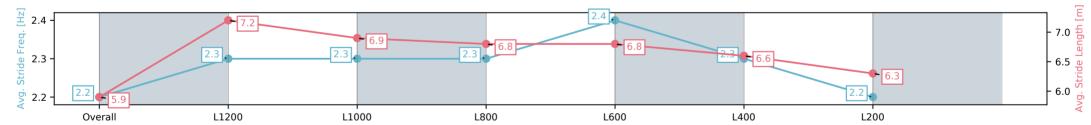

# Morphettville Parks-Professional-2025-06-07

Race 4: Hahn Handicap - 1400m

07 June 2025 - 1:17PM

Track Rating: Soft 7, Weather: Showers, Rail Position: +8m 1000m to WP, +5m remainder. Sectional 610m

| Section                | Overall                 | L1200                   | L1000                   | L800                    | L600                    | L400                    | L200                    |
|------------------------|-------------------------|-------------------------|-------------------------|-------------------------|-------------------------|-------------------------|-------------------------|
| Section Times          | 1:29.63[3]<br>(0:14.78) | 1:14.85[3]<br>(0:11.23) | 1:03.62[3]<br>(0:11.89) | 0:51.73[4]<br>(0:12.11) | 0:39.62[4]<br>(0:12.53) | 0:27.09[4]<br>(0:12.82) | 0:14.27[2]<br>(0:14.27) |
| Average Speed [km/h]   | 48.7                    | 64.1                    | 61.2                    | 60.0                    | 58.4                    | 56.6                    | 50.5                    |
| Top Speed [km/h]       | 63.7                    | 65.7                    | 62.6                    | 61.0                    | 59.8                    | 58.2                    | 54.4                    |
| Avg. Dist. to Rail [m] | 4.1                     | 1.3                     | 2.6                     | 3.2                     | 3.0                     | 3.9                     | 2.0                     |
| Avg. Stride Freq. [Hz] | 2.0                     | 2.1                     | 2.1                     | 2.1                     | 2.1                     | 2.1                     | 2.0                     |
| Avg. Stride Length [m] | 6.5                     | 8.1                     | 8.0                     | 7.7                     | 7.5                     | 7.2                     | 6.8                     |