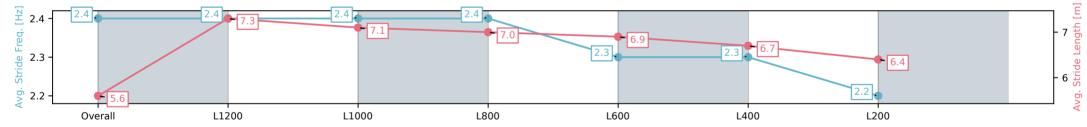

# Morphettville Parks-Professional-2025-06-07

Race 4: Hahn Handicap - 1400m

07 June 2025 - 1:17PM

Track Rating: Soft 7, Weather: Showers, Rail Position: +8m 1000m to WP, +5m remainder. Sectional 610m

| Section                | Overall                 | L1200                   | L1000                   | L800                    | L600                    | L400                    | L200                    |
|------------------------|-------------------------|-------------------------|-------------------------|-------------------------|-------------------------|-------------------------|-------------------------|
| Section Times          | 1:29.98[6]<br>(0:14.91) | 1:15.07[5]<br>(0:11.22) | 1:03.85[4]<br>(0:11.74) | 0:52.11[3]<br>(0:12.07) | 0:40.04[3]<br>(0:12.60) | 0:27.44[3]<br>(0:12.95) | 0:14.49[4]<br>(0:14.49) |
| Average Speed [km/h]   | 48.2                    | 64.1                    | 61.7                    | 59.9                    | 57.7                    | 55.7                    | 49.6                    |
| Top Speed [km/h]       | 63.3                    | 64.5                    | 63.2                    | 61.1                    | 58.9                    | 56.9                    | 53.8                    |
| Avg. Dist. to Rail [m] | 1.3                     | 1.1                     | 1.6                     | 1.6                     | 1.6                     | 1.4                     | 0.8                     |
| Avg. Stride Freq. [Hz] | 2.3                     | 2.4                     | 2.4                     | 2.4                     | 2.4                     | 2.4                     | 2.3                     |
| Avg. Stride Length [m] | 5.7                     | 7.0                     | 6.7                     | 6.7                     | 6.4                     | 6.3                     | 6.0                     |

# Horse/Jockey Name ASTRODEAN/Manoel Nunes Finish Rank 7 Fastest Section Time (Section) 0:11.30 (L1200)

64.9 (Overall)

**Finished** 