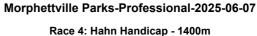

| Section                | Overall                 | L1200                   | L1000                   | L800                    | L600                    | L400                    | L200                    |
|------------------------|-------------------------|-------------------------|-------------------------|-------------------------|-------------------------|-------------------------|-------------------------|
| Section Times          | 1:30.45[8]<br>(0:15.24) | 1:15.21[9]<br>(0:11.30) | 1:03.91[9]<br>(0:11.74) | 0:52.17[8]<br>(0:12.11) | 0:40.06[8]<br>(0:12.71) | 0:27.35[8]<br>(0:12.99) | 0:14.36[8]<br>(0:14.36) |
| Average Speed [km/h]   | 47.3                    | 63.6                    | 61.9                    | 59.7                    | 57.5                    | 55.6                    | 50.2                    |
| Top Speed [km/h]       | 62.7                    | 64.2                    | 62.9                    | 61.5                    | 58.6                    | 57.4                    | 54.3                    |
| Avg. Dist. to Rail [m] | 2.8                     | 0.9                     | 1.7                     | 2.1                     | 2.5                     | 1.7                     | 1.9                     |
| Avg. Stride Freq. [Hz] | 2.2                     | 2.4                     | 2.4                     | 2.4                     | 2.4                     | 2.4                     | 2.3                     |
| Avg. Stride Length [m] | 5.8                     | 7.1                     | 6.9                     | 6.8                     | 6.7                     | 6.5                     | 6.2                     |