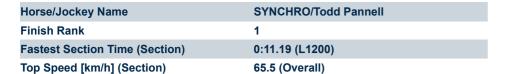

# Morphettville Parks-Professional-2025-06-07

Race 4: Hahn Handicap - 1400m

07 June 2025 - 1:17PM

Track Rating: Soft 7, Weather: Showers, Rail Position: +8m 1000m to WP, +5m remainder. Sectional 610m

| Section                | Overall                 | L1200                   | L1000                   | L800                    | L600                    | L400                    | L200                    |
|------------------------|-------------------------|-------------------------|-------------------------|-------------------------|-------------------------|-------------------------|-------------------------|
| Section Times          | 1:28.88[1]<br>(0:14.55) | 1:14.33[1]<br>(0:11.19) | 1:03.14[1]<br>(0:11.81) | 0:51.33[1]<br>(0:12.05) | 0:39.28[1]<br>(0:12.43) | 0:26.85[1]<br>(0:12.84) | 0:14.01[1]<br>(0:14.01) |
| Average Speed [km/h]   | 49.6                    | 64.3                    | 61.3                    | 60.1                    | 58.4                    | 56.2                    | 51.4                    |
| Top Speed [km/h]       | 64.0                    | 65.5                    | 63.0                    | 61.4                    | 59.2                    | 58.0                    | 54.5                    |
| Avg. Dist. to Rail [m] | 4.4                     | 1.3                     | 1.7                     | 1.8                     | 1.7                     | 0.9                     | 0.3                     |
| Avg. Stride Freq. [Hz] | 2.2                     | 2.4                     | 2.4                     | 2.3                     | 2.4                     | 2.3                     | 2.3                     |
| Avg. Stride Length [m] | 6.0                     | 7.0                     | 6.9                     | 6.9                     | 6.7                     | 6.7                     | 6.3                     |