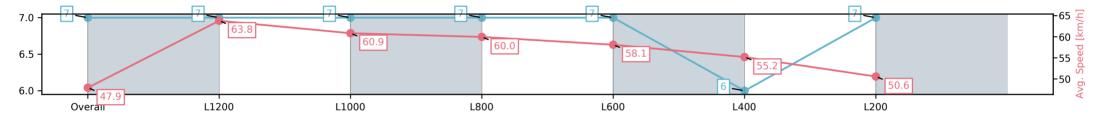

# Morphettville Parks-Professional-2025-06-07

Race 4: Hahn Handicap - 1400m

07 June 2025 - 1:17PM

Track Rating: Soft 7, Weather: Showers, Rail Position: +8m 1000m to WP, +5m remainder. Sectional 610m

| Section                | Overall                 | L1200                   | L1000                   | L800                    | L600                    | L400                    | L200                    |
|------------------------|-------------------------|-------------------------|-------------------------|-------------------------|-------------------------|-------------------------|-------------------------|
| Section Times          | 1:29.74[4]<br>(0:15.22) | 1:14.52[8]<br>(0:11.27) | 1:03.25[8]<br>(0:11.94) | 0:51.31[9]<br>(0:12.13) | 0:39.18[9]<br>(0:12.56) | 0:26.62[9]<br>(0:12.82) | 0:13.80[6]<br>(0:13.80) |
| Average Speed [km/h]   | 47.3                    | 63.9                    | 61.3                    | 59.9                    | 58.4                    | 56.9                    | 52.3                    |
| Top Speed [km/h]       | 61.3                    | 65.0                    | 62.1                    | 61.3                    | 59.1                    | 58.6                    | 56.0                    |
| Avg. Dist. to Rail [m] | 7.7                     | 1.5                     | 3.2                     | 3.0                     | 3.9                     | 6.6                     | 6.6                     |
| Avg. Stride Freq. [Hz] | 2.1                     | 2.3                     | 2.2                     | 2.2                     | 2.2                     | 2.3                     | 2.2                     |
| Avg. Stride Length [m] | 6.1                     | 7.4                     | 7.3                     | 7.1                     | 7.2                     | 6.9                     | 6.6                     |

# Horse/Jockey Name SPIRIT OF FLIGHT/Stacey Metcalfe

Finish Rank 4

Fastest Section Time (Section) 0:11.27 (L1200)

Top Speed [km/h] (Section) 65.0 (Overall)
Race State Finished