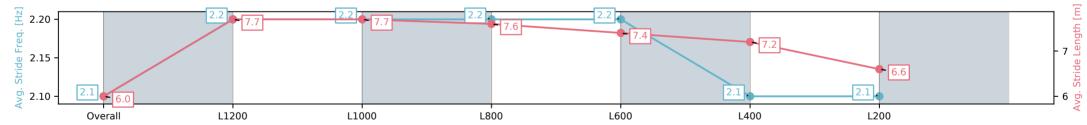

# Morphettville Parks-Professional-2025-06-07

Race 4: Hahn Handicap - 1400m

07 June 2025 - 1:17PM

Track Rating: Soft 7, Weather: Showers, Rail Position: +8m 1000m to WP, +5m remainder. Sectional 610m

| Section                | Overall                 | L1200                   | L1000                   | L800                    | L600                    | L400                    | L200                    |
|------------------------|-------------------------|-------------------------|-------------------------|-------------------------|-------------------------|-------------------------|-------------------------|
| Section Times          | 1:29.74[4]<br>(0:15.22) | 1:14.52[8]<br>(0:11.27) | 1:03.25[8]<br>(0:11.94) | 0:51.31[9]<br>(0:12.13) | 0:39.18[9]<br>(0:12.56) | 0:26.62[9]<br>(0:12.82) | 0:13.80[6]<br>(0:13.80) |
| Average Speed [km/h]   | 47.3                    | 63.9                    | 61.3                    | 59.9                    | 58.4                    | 56.9                    | 52.3                    |
| Top Speed [km/h]       | 61.3                    | 65.0                    | 62.1                    | 61.3                    | 59.1                    | 58.6                    | 56.0                    |
| Avg. Dist. to Rail [m] | 7.7                     | 1.5                     | 3.2                     | 3.0                     | 3.9                     | 6.6                     | 6.6                     |
| Avg. Stride Freq. [Hz] | 2.1                     | 2.3                     | 2.2                     | 2.2                     | 2.2                     | 2.3                     | 2.2                     |
| Avg. Stride Length [m] | 6.1                     | 7.4                     | 7.3                     | 7.1                     | 7.2                     | 6.9                     | 6.6                     |