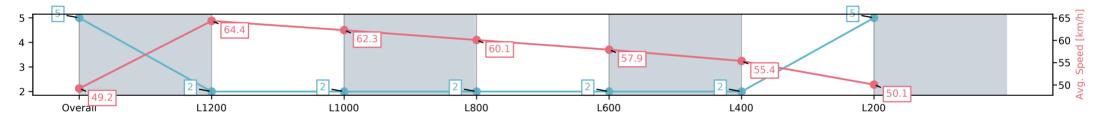

# Morphettville Parks-Professional-2025-06-07

Race 4: Hahn Handicap - 1400m

07 June 2025 - 1:17PM

Track Rating: Soft 7, Weather: Showers, Rail Position: +8m 1000m to WP, + 5m remainder. Sectional 610m

| Section                | Overall                 | L1200                   | L1000                   | L800                    | L600                    | L400                    | L200                    |
|------------------------|-------------------------|-------------------------|-------------------------|-------------------------|-------------------------|-------------------------|-------------------------|
| Section Times          | 1:29.90[5]<br>(0:14.65) | 1:15.25[2]<br>(0:11.20) | 1:04.05[2]<br>(0:11.82) | 0:52.23[2]<br>(0:12.14) | 0:40.09[2]<br>(0:12.64) | 0:27.45[2]<br>(0:13.08) | 0:14.37[5]<br>(0:14.37) |
| Average Speed [km/h]   | 49.2                    | 64.4                    | 62.3                    | 60.1                    | 57.9                    | 55.4                    | 50.1                    |
| Top Speed [km/h]       | 64.7                    | 65.8                    | 63.6                    | 61.7                    | 60.1                    | 56.7                    | 54.0                    |
| Avg. Dist. to Rail [m] | 6.8                     | 3.5                     | 4.9                     | 5.3                     | 3.1                     | 2.9                     | 3.0                     |
| Avg. Stride Freq. [Hz] | 2.4                     | 2.4                     | 2.4                     | 2.4                     | 2.3                     | 2.3                     | 2.2                     |
| Avg. Stride Length [m] | 5.6                     | 7.3                     | 7.1                     | 7.0                     | 6.9                     | 6.7                     | 6.4                     |