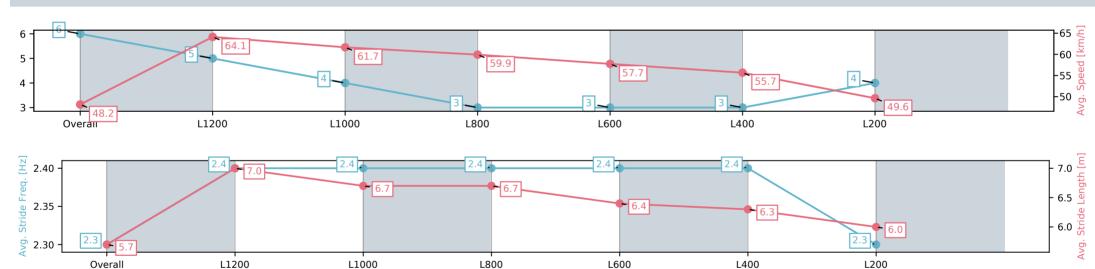

# Morphettville Parks-Professional-2025-06-07

Race 4: Hahn Handicap - 1400m

07 June 2025 - 1:17PM

| Section                | Overall                 | L1200                   | L1000                   | L800                    | L600                    | L400                    | L200                    |
|------------------------|-------------------------|-------------------------|-------------------------|-------------------------|-------------------------|-------------------------|-------------------------|
| Section Times          | 1:29.45[2]<br>(0:14.89) | 1:14.56[4]<br>(0:11.32) | 1:03.24[5]<br>(0:12.01) | 0:51.23[6]<br>(0:12.14) | 0:39.09[6]<br>(0:12.36) | 0:26.73[5]<br>(0:12.70) | 0:14.03[3]<br>(0:14.03) |
| Average Speed [km/h]   | 48.4                    | 63.7                    | 61.1                    | 60.0                    | 59.7                    | 57.4                    | 51.4                    |
| Top Speed [km/h]       | 62.3                    | 64.5                    | 62.2                    | 60.9                    | 60.5                    | 58.9                    | 55.7                    |
| Avg. Dist. to Rail [m] | 8.5                     | 2.4                     | 4.2                     | 4.3                     | 4.5                     | 5.4                     | 3.5                     |
| Avg. Stride Freq. [Hz] | 2.2                     | 2.3                     | 2.3                     | 2.3                     | 2.4                     | 2.3                     | 2.2                     |
| Avg. Stride Length [m] | 5.9                     | 7.2                     | 6.9                     | 6.8                     | 6.8                     | 6.6                     | 6.3                     |

# Horse/Jockey Name ALL TOO MYSTI/Lachlan Neindorf

**Finished** 

Finish Rank 2

**Race State** 

Fastest Section Time (Section) 0:11.32 (L1200)

Top Speed [km/h] (Section) 64.5 (Overall)