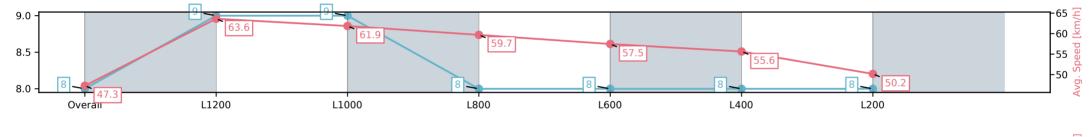

# Morphettville Parks-Professional-2025-06-07

Race 4: Hahn Handicap - 1400m

07 June 2025 - 1:17PM

Track Rating: Soft 7, Weather: Showers, Rail Position: +8m 1000m to WP, +5m remainder. Sectional 610m

| Section                | Overall                 | L1200                   | L1000                   | L800                    | L600                    | L400                    | L200                    |
|------------------------|-------------------------|-------------------------|-------------------------|-------------------------|-------------------------|-------------------------|-------------------------|
| Section Times          | 1:28.88[1]<br>(0:14.55) | 1:14.33[1]<br>(0:11.19) | 1:03.14[1]<br>(0:11.81) | 0:51.33[1]<br>(0:12.05) | 0:39.28[1]<br>(0:12.43) | 0:26.85[1]<br>(0:12.84) | 0:14.01[1]<br>(0:14.01) |
| Average Speed [km/h]   | 49.6                    | 64.3                    | 61.3                    | 60.1                    | 58.4                    | 56.2                    | 51.4                    |
| Top Speed [km/h]       | 64.0                    | 65.5                    | 63.0                    | 61.4                    | 59.2                    | 58.0                    | 54.5                    |
| Avg. Dist. to Rail [m] | 4.4                     | 1.3                     | 1.7                     | 1.8                     | 1.7                     | 0.9                     | 0.3                     |
| Avg. Stride Freq. [Hz] | 2.2                     | 2.4                     | 2.4                     | 2.3                     | 2.4                     | 2.3                     | 2.3                     |
| Avg. Stride Length [m] | 6.0                     | 7.0                     | 6.9                     | 6.9                     | 6.7                     | 6.7                     | 6.3                     |