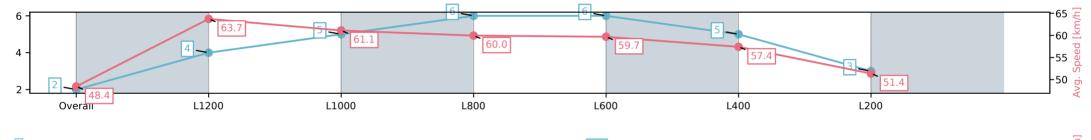

# Morphettville Parks-Professional-2025-06-07

Race 4: Hahn Handicap - 1400m

07 June 2025 - 1:17PM

Track Rating: Soft 7, Weather: Showers, Rail Position: +8m 1000m to WP, +5m remainder. Sectional 610m

| Section                | Overall                 | L1200                   | L1000                   | L800                    | L600                    | L400                    | L200                    |
|------------------------|-------------------------|-------------------------|-------------------------|-------------------------|-------------------------|-------------------------|-------------------------|
| Section Times          | 1:29.63[3]<br>(0:14.78) | 1:14.85[3]<br>(0:11.23) | 1:03.62[3]<br>(0:11.89) | 0:51.73[4]<br>(0:12.11) | 0:39.62[4]<br>(0:12.53) | 0:27.09[4]<br>(0:12.82) | 0:14.27[2]<br>(0:14.27) |
| Average Speed [km/h]   | 48.7                    | 64.1                    | 61.2                    | 60.0                    | 58.4                    | 56.6                    | 50.5                    |
| Top Speed [km/h]       | 63.7                    | 65.7                    | 62.6                    | 61.0                    | 59.8                    | 58.2                    | 54.4                    |
| Avg. Dist. to Rail [m] | 4.1                     | 1.3                     | 2.6                     | 3.2                     | 3.0                     | 3.9                     | 2.0                     |
| Avg. Stride Freq. [Hz] | 2.0                     | 2.1                     | 2.1                     | 2.1                     | 2.1                     | 2.1                     | 2.0                     |
| Avg. Stride Length [m] | 6.5                     | 8.1                     | 8.0                     | 7.7                     | 7.5                     | 7.2                     | 6.8                     |