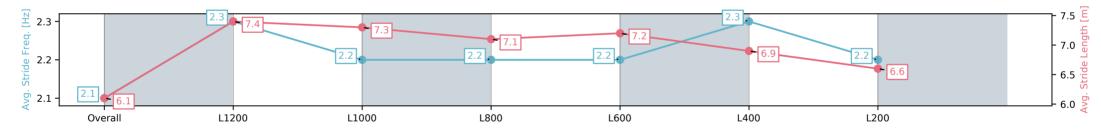

# Morphettville Parks-Professional-2025-06-07

Race 4: Hahn Handicap - 1400m

07 June 2025 - 1:17PM

Track Rating: Soft 7, Weather: Showers, Rail Position: +8m 1000m to WP, +5m remainder. Sectional 610m

| Section                | Overall                 | L1200                   | L1000                   | L800                    | L600                    | L400                    | L200                    |
|------------------------|-------------------------|-------------------------|-------------------------|-------------------------|-------------------------|-------------------------|-------------------------|
| Section Times          | 1:29.63[3]<br>(0:14.78) | 1:14.85[3]<br>(0:11.23) | 1:03.62[3]<br>(0:11.89) | 0:51.73[4]<br>(0:12.11) | 0:39.62[4]<br>(0:12.53) | 0:27.09[4]<br>(0:12.82) | 0:14.27[2]<br>(0:14.27) |
| Average Speed [km/h]   | 48.7                    | 64.1                    | 61.2                    | 60.0                    | 58.4                    | 56.6                    | 50.5                    |
| Top Speed [km/h]       | 63.7                    | 65.7                    | 62.6                    | 61.0                    | 59.8                    | 58.2                    | 54.4                    |
| Avg. Dist. to Rail [m] | 4.1                     | 1.3                     | 2.6                     | 3.2                     | 3.0                     | 3.9                     | 2.0                     |
| Avg. Stride Freq. [Hz] | 2.0                     | 2.1                     | 2.1                     | 2.1                     | 2.1                     | 2.1                     | 2.0                     |
| Avg. Stride Length [m] | 6.5                     | 8.1                     | 8.0                     | 7.7                     | 7.5                     | 7.2                     | 6.8                     |