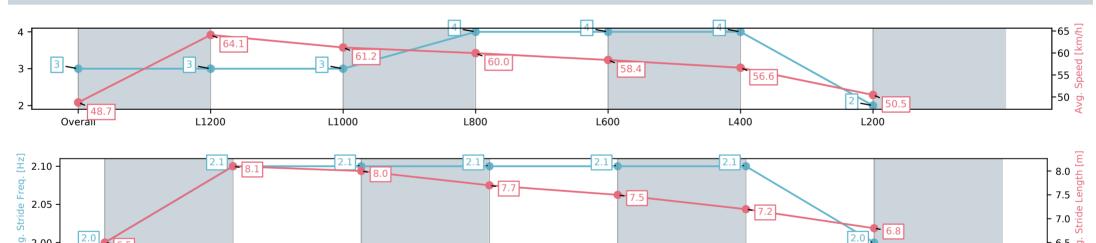

# Morphettville Parks-Professional-2025-06-07

Race 4: Hahn Handicap - 1400m

07 June 2025 - 1:17PM

Track Rating: Soft 7, Weather: Showers, Rail Position: +8m 1000m to WP, +5m remainder. Sectional 610m

| Section                | Overall                 | L1200                   | L1000                   | L800                    | L600                    | L400                    | L200                    |
|------------------------|-------------------------|-------------------------|-------------------------|-------------------------|-------------------------|-------------------------|-------------------------|
| Section Times          | 1:29.63[3]<br>(0:14.78) | 1:14.85[3]<br>(0:11.23) | 1:03.62[3]<br>(0:11.89) | 0:51.73[4]<br>(0:12.11) | 0:39.62[4]<br>(0:12.53) | 0:27.09[4]<br>(0:12.82) | 0:14.27[2]<br>(0:14.27) |
| Average Speed [km/h]   | 48.7                    | 64.1                    | 61.2                    | 60.0                    | 58.4                    | 56.6                    | 50.5                    |
| Top Speed [km/h]       | 63.7                    | 65.7                    | 62.6                    | 61.0                    | 59.8                    | 58.2                    | 54.4                    |
| Avg. Dist. to Rail [m] | 4.1                     | 1.3                     | 2.6                     | 3.2                     | 3.0                     | 3.9                     | 2.0                     |
| Avg. Stride Freq. [Hz] | 2.0                     | 2.1                     | 2.1                     | 2.1                     | 2.1                     | 2.1                     | 2.0                     |
| Avg. Stride Length [m] | 6.5                     | 8.1                     | 8.0                     | 7.7                     | 7.5                     | 7.2                     | 6.8                     |