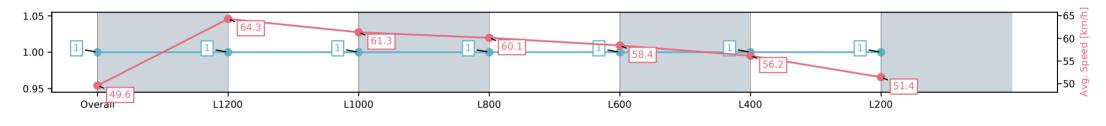

# Morphettville Parks-Professional-2025-06-07

Race 4: Hahn Handicap - 1400m

07 June 2025 - 1:17PM

Track Rating: Soft 7, Weather: Showers, Rail Position: +8m 1000m to WP, +5m remainder. Sectional 610m

| Section                | Overall                 | L1200                   | L1000                   | L800                    | L600                    | L400                    | L200                    |
|------------------------|-------------------------|-------------------------|-------------------------|-------------------------|-------------------------|-------------------------|-------------------------|
| Section Times          | 1:28.88[1]<br>(0:14.55) | 1:14.33[1]<br>(0:11.19) | 1:03.14[1]<br>(0:11.81) | 0:51.33[1]<br>(0:12.05) | 0:39.28[1]<br>(0:12.43) | 0:26.85[1]<br>(0:12.84) | 0:14.01[1]<br>(0:14.01) |
| Average Speed [km/h]   | 49.6                    | 64.3                    | 61.3                    | 60.1                    | 58.4                    | 56.2                    | 51.4                    |
| Top Speed [km/h]       | 64.0                    | 65.5                    | 63.0                    | 61.4                    | 59.2                    | 58.0                    | 54.5                    |
| Avg. Dist. to Rail [m] | 4.4                     | 1.3                     | 1.7                     | 1.8                     | 1.7                     | 0.9                     | 0.3                     |
| Avg. Stride Freq. [Hz] | 2.2                     | 2.4                     | 2.4                     | 2.3                     | 2.4                     | 2.3                     | 2.3                     |
| Avg. Stride Length [m] | 6.0                     | 7.0                     | 6.9                     | 6.9                     | 6.7                     | 6.7                     | 6.3                     |