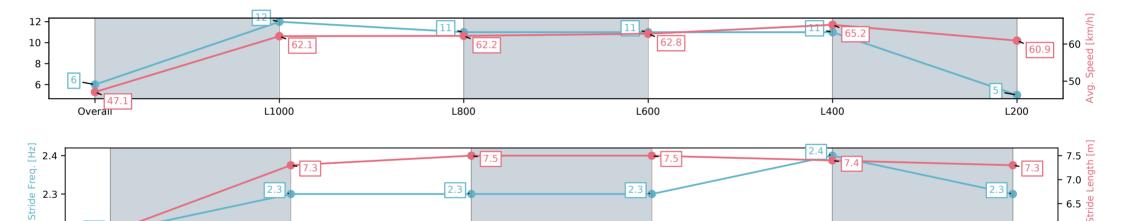

# Morphettville-Professional-2025-05-31

### Race 7: Thomas Farms Handicap - 1200m

31 May 2025 - 3:03PM

Track Rating: Soft 5, Weather: Fine, Rail Position: +10m 1200m-W/ Post, +8m remainder

| Section                | Overall                 | L1000                   | L800                     | L600                     | L400                     | L200                     |
|------------------------|-------------------------|-------------------------|--------------------------|--------------------------|--------------------------|--------------------------|
| Section Times          | 1:13.00[7]<br>(0:15.15) | 0:57.85[9]<br>(0:11.76) | 0:46.09[12]<br>(0:11.72) | 0:34.37[12]<br>(0:11.54) | 0:22.83[12]<br>(0:11.11) | 0:11.72[10]<br>(0:11.72) |
| Average Speed [km/h]   | 47.6                    | 61.3                    | 62.4                     | 62.8                     | 65.0                     | 61.5                     |
| Top Speed [km/h]       | 61.8                    | 63.7                    | 64.2                     | 64.1                     | 67.0                     | 64.3                     |
| Avg. Dist. to Rail [m] | 10.1                    | 6.5                     | 4.2                      | 1.4                      | 3.3                      | 5.7                      |
| Avg. Stride Freq. [Hz] | 2.1                     | 2.2                     | 2.2                      | 2.2                      | 2.3                      | 2.3                      |
| Avg. Stride Length [m] | 6.2                     | 7.2                     | 7.3                      | 7.4                      | 7.4                      | 7.1                      |

# Horse/Jockey Name LOVELY LOOKIN'/Taylor Johnstone Finish Rank 1 Fastest Section Time (Section) 0:11.19 (L400)

65.5 (L600)

**Finished** 