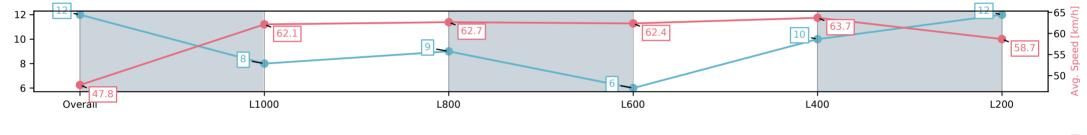

# Morphettville-Professional-2025-05-31

#### Race 7: Thomas Farms Handicap - 1200m

31 May 2025 - 3:03PM

Track Rating: Soft 5, Weather: Fine, Rail Position: +10m 1200m-W/ Post, +8m remainder

| Section                | Overall                  | L1000                   | L800                    | L600                    | L400                     | L200                     |
|------------------------|--------------------------|-------------------------|-------------------------|-------------------------|--------------------------|--------------------------|
| Section Times          | 1:13.68[12]<br>(0:15.08) | 0:58.60[8]<br>(0:11.56) | 0:47.03[9]<br>(0:11.66) | 0:35.37[6]<br>(0:11.72) | 0:23.65[10]<br>(0:11.37) | 0:12.28[12]<br>(0:12.28) |
| Average Speed [km/h]   | 47.8                     | 62.1                    | 62.7                    | 62.4                    | 63.7                     | 58.7                     |
| Top Speed [km/h]       | 63.3                     | 64.6                    | 64.2                    | 62.9                    | 65.3                     | 61.6                     |
| Avg. Dist. to Rail [m] | 6.7                      | 4.8                     | 3.4                     | 3.0                     | 6.8                      | 9.5                      |
| Avg. Stride Freq. [Hz] | 2.2                      | 2.3                     | 2.4                     | 2.4                     | 2.5                      | 2.3                      |
| Avg. Stride Length [m] | 6.1                      | 7.4                     | 7.4                     | 7.3                     | 7.1                      | 6.9                      |

Ranking at each section and finish

:--.- No data available at this section

NA No data available