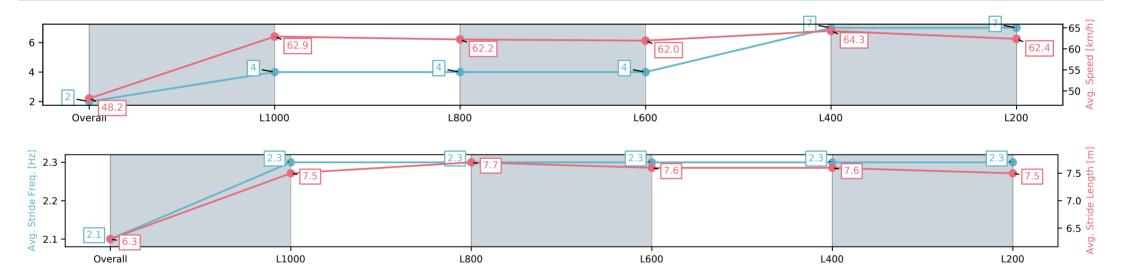

#### Race 7: Thomas Farms Handicap - 1200m

31 May 2025 - 3:03PM

Track Rating: Soft 5, Weather: Fine, Rail Position: +10m 1200m-W/ Post, +8m remainder

| Section                | Overall                 | L1000                   | L800                    | L600                    | L400                    | L200                    |
|------------------------|-------------------------|-------------------------|-------------------------|-------------------------|-------------------------|-------------------------|
| Section Times          | 1:12.71[2]<br>(0:14.93) | 0:57.78[4]<br>(0:11.44) | 0:46.34[4]<br>(0:11.72) | 0:34.62[4]<br>(0:11.81) | 0:22.81[7]<br>(0:11.27) | 0:11.54[7]<br>(0:11.54) |
| Average Speed [km/h]   | 48.2                    | 62.9                    | 62.2                    | 62.0                    | 64.3                    | 62.4                    |
| Top Speed [km/h]       | 63.6                    | 64.3                    | 63.9                    | 63.0                    | 64.6                    | 64.3                    |
| Avg. Dist. to Rail [m] | 7.8                     | 5.8                     | 3.4                     | 3.1                     | 5.4                     | 8.1                     |
| Avg. Stride Freq. [Hz] | 2.1                     | 2.3                     | 2.3                     | 2.3                     | 2.3                     | 2.3                     |
| Avg. Stride Length [m] | 6.3                     | 7.5                     | 7.7                     | 7.6                     | 7.6                     | 7.5                     |

Ranking at each section and finish

:--.- No data available at this section

NA No data available