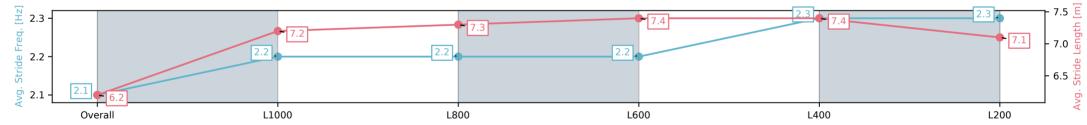

# Morphettville-Professional-2025-05-31

#### Race 7: Thomas Farms Handicap - 1200m

31 May 2025 - 3:03PM

#### Track Rating: Soft 5, Weather: Fine, Rail Position: +10m 1200m-W/ Post, +8m remainder

| Section                | Overall                 | L1000                   | L800                    | L600                    | L400                    | L200                    |
|------------------------|-------------------------|-------------------------|-------------------------|-------------------------|-------------------------|-------------------------|
| Section Times          | 1:13.25[9]<br>(0:15.02) | 0:58.23[7]<br>(0:11.62) | 0:46.61[8]<br>(0:11.70) | 0:34.91[7]<br>(0:11.47) | 0:23.44[5]<br>(0:11.36) | 0:12.08[6]<br>(0:12.08) |
| Average Speed [km/h]   | 48.0                    | 61.9                    | 61.5                    | 62.0                    | 63.5                    | 59.5                    |
| Top Speed [km/h]       | 61.8                    | 62.6                    | 62.5                    | 63.4                    | 64.4                    | 62.4                    |
| Avg. Dist. to Rail [m] | 3.0                     | 2.2                     | 1.0                     | 2.2                     | 1.0                     | 2.7                     |
| Avg. Stride Freq. [Hz] | 2.3                     | 2.5                     | 2.4                     | 2.4                     | 2.5                     | 2.4                     |
| Avg. Stride Length [m] | 5.8                     | 6.8                     | 6.8                     | 6.9                     | 6.9                     | 6.7                     |