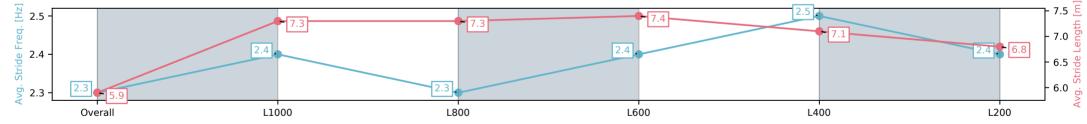

#### Race 7: Thomas Farms Handicap - 1200m

31 May 2025 - 3:03PM

Track Rating: Soft 5, Weather: Fine, Rail Position: +10m 1200m-W/ Post, +8m remainder

| Section                | Overall                 | L1000                   | L800                    | L600                    | L400                    | L200                    |
|------------------------|-------------------------|-------------------------|-------------------------|-------------------------|-------------------------|-------------------------|
| Section Times          | 1:12.71[2]<br>(0:14.93) | 0:57.78[4]<br>(0:11.44) | 0:46.34[4]<br>(0:11.72) | 0:34.62[4]<br>(0:11.81) | 0:22.81[7]<br>(0:11.27) | 0:11.54[7]<br>(0:11.54) |
| Average Speed [km/h]   | 48.2                    | 62.9                    | 62.2                    | 62.0                    | 64.3                    | 62.4                    |
| Top Speed [km/h]       | 63.6                    | 64.3                    | 63.9                    | 63.0                    | 64.6                    | 64.3                    |
| Avg. Dist. to Rail [m] | 7.8                     | 5.8                     | 3.4                     | 3.1                     | 5.4                     | 8.1                     |
| Avg. Stride Freq. [Hz] | 2.1                     | 2.3                     | 2.3                     | 2.3                     | 2.3                     | 2.3                     |
| Avg. Stride Length [m] | 6.3                     | 7.5                     | 7.7                     | 7.6                     | 7.6                     | 7.5                     |