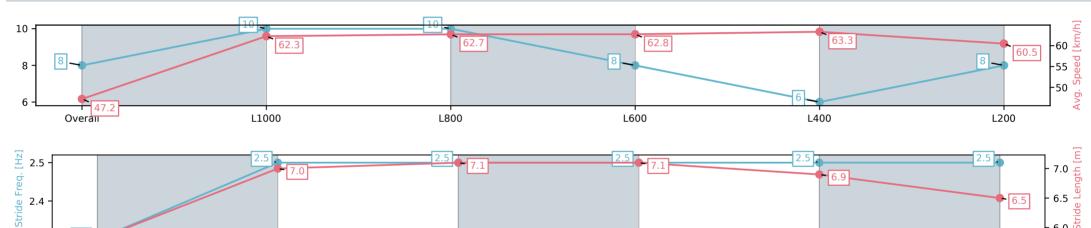

# Morphettville-Professional-2025-05-31

#### Race 7: Thomas Farms Handicap - 1200m

L400

31 May 2025 - 3:03PM

Track Rating: Soft 5, Weather: Fine, Rail Position: +10m 1200m-W/
Post, +8m remainder

| Section                | Overall                 | L1000                    | L800                     | L600                    | L400                    | L200                    |
|------------------------|-------------------------|--------------------------|--------------------------|-------------------------|-------------------------|-------------------------|
| Section Times          | 1:13.11[8]<br>(0:15.27) | 0:57.84[10]<br>(0:11.55) | 0:46.29[10]<br>(0:11.53) | 0:34.76[8]<br>(0:11.49) | 0:23.27[6]<br>(0:11.38) | 0:11.89[8]<br>(0:11.89) |
| Average Speed [km/h]   | 47.2                    | 62.3                     | 62.7                     | 62.8                    | 63.3                    | 60.5                    |
| Top Speed [km/h]       | 62.7                    | 64.6                     | 63.8                     | 65.0                    | 65.0                    | 62.3                    |
| Avg. Dist. to Rail [m] | 7.2                     | 2.8                      | 1.3                      | 0.5                     | 1.4                     | 1.6                     |
| Avg. Stride Freq. [Hz] | 2.3                     | 2.5                      | 2.5                      | 2.5                     | 2.5                     | 2.5                     |
| Avg. Stride Length [m] | 5.8                     | 7.0                      | 7.1                      | 7.1                     | 6.9                     | 6.5                     |

L600

L800

L1000

[] Ranking at each section and finish

:--.- No data available at this section

Overall

NA No data available

**Race State** 