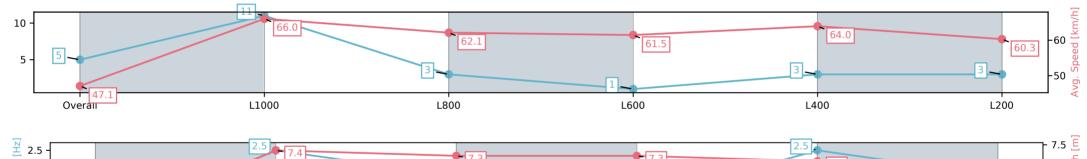

### Race 7: Thomas Farms Handicap - 1200m

31 May 2025 - 3:03PM

Track Rating: Soft 5, Weather: Fine, Rail Position: +10m 1200m-W/ Post, +8m remainder

| Section                | Overall                 | L1000                    | L800                    | L600                    | L400                    | L200                    |
|------------------------|-------------------------|--------------------------|-------------------------|-------------------------|-------------------------|-------------------------|
| Section Times          | 1:12.89[5]<br>(0:15.28) | 0:57.61[11]<br>(0:10.92) | 0:46.69[3]<br>(0:11.67) | 0:35.02[1]<br>(0:11.77) | 0:23.25[3]<br>(0:11.28) | 0:11.96[3]<br>(0:11.96) |
| Average Speed [km/h]   | 47.1                    | 66.0                     | 62.1                    | 61.5                    | 64.0                    | 60.3                    |
| Top Speed [km/h]       | 66.2                    | 67.9                     | 63.7                    | 63.3                    | 64.9                    | 62.1                    |
| Avg. Dist. to Rail [m] | 9.3                     | 5.4                      | 2.2                     | 0.9                     | 4.1                     | 7.3                     |
| Avg. Stride Freq. [Hz] | 2.2                     | 2.5                      | 2.4                     | 2.3                     | 2.5                     | 2.4                     |
| Avg. Stride Length [m] | 6.0                     | 7.4                      | 7.3                     | 7.3                     | 7.2                     | 7.1                     |