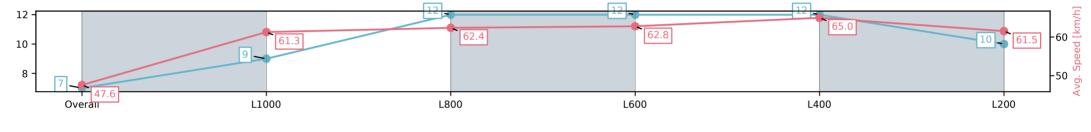

# Morphettville-Professional-2025-05-31

#### Race 7: Thomas Farms Handicap - 1200m

31 May 2025 - 3:03PM

#### Track Rating: Soft 5, Weather: Fine, Rail Position: +10m 1200m-W/ Post, +8m remainder

| Section                | Overall                 | L1000                   | L800                    | L600                    | L400                    | L200                    |
|------------------------|-------------------------|-------------------------|-------------------------|-------------------------|-------------------------|-------------------------|
| Section Times          | 1:13.25[9]<br>(0:15.02) | 0:58.23[7]<br>(0:11.62) | 0:46.61[8]<br>(0:11.70) | 0:34.91[7]<br>(0:11.47) | 0:23.44[5]<br>(0:11.36) | 0:12.08[6]<br>(0:12.08) |
| Average Speed [km/h]   | 48.0                    | 61.9                    | 61.5                    | 62.0                    | 63.5                    | 59.5                    |
| Top Speed [km/h]       | 61.8                    | 62.6                    | 62.5                    | 63.4                    | 64.4                    | 62.4                    |
| Avg. Dist. to Rail [m] | 3.0                     | 2.2                     | 1.0                     | 2.2                     | 1.0                     | 2.7                     |
| Avg. Stride Freq. [Hz] | 2.3                     | 2.5                     | 2.4                     | 2.4                     | 2.5                     | 2.4                     |
| Avg. Stride Length [m] | 5.8                     | 6.8                     | 6.8                     | 6.9                     | 6.9                     | 6.7                     |