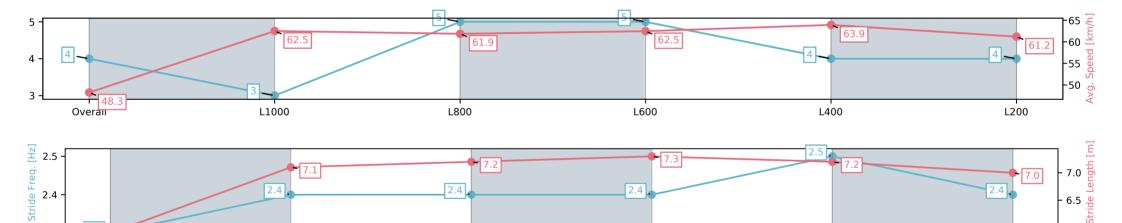

#### Track Rating: Soft 5, Weather: Fine, Rail Position: +10m 1200m-W/ Post, +8m remainder

| Section                | Overall                 | L1000                   | L800                    | L600                    | L400                    | L200                    |
|------------------------|-------------------------|-------------------------|-------------------------|-------------------------|-------------------------|-------------------------|
| Section Times          | 1:12.83[4]<br>(0:14.91) | 0:57.92[3]<br>(0:11.52) | 0:46.40[5]<br>(0:11.72) | 0:34.68[5]<br>(0:11.61) | 0:23.07[4]<br>(0:11.30) | 0:11.77[4]<br>(0:11.77) |
| Average Speed [km/h]   | 48.3                    | 62.5                    | 61.9                    | 62.5                    | 63.9                    | 61.2                    |
| Top Speed [km/h]       | 64.1                    | 63.6                    | 63.3                    | 63.9                    | 64.8                    | 63.9                    |
| Avg. Dist. to Rail [m] | 5.3                     | 3.1                     | 2.1                     | 1.3                     | 2.9                     | 5.6                     |
| Avg. Stride Freq. [Hz] | 2.3                     | 2.4                     | 2.4                     | 2.4                     | 2.5                     | 2.4                     |
| Avg. Stride Length [m] | 5.9                     | 7.1                     | 7.2                     | 7.3                     | 7.2                     | 7.0                     |