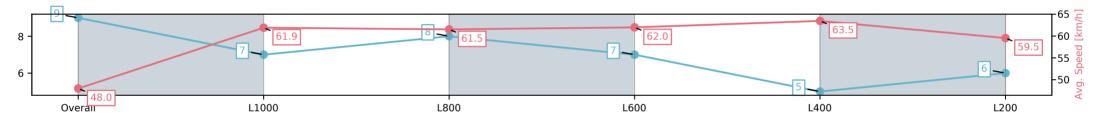

#### Race 7: Thomas Farms Handicap - 1200m

31 May 2025 - 3:03PM

#### Track Rating: Soft 5, Weather: Fine, Rail Position: +10m 1200m-W/ Post, +8m remainder

| Section                | Overall                 | L1000                   | L800                    | L600                    | L400                    | L200                    |
|------------------------|-------------------------|-------------------------|-------------------------|-------------------------|-------------------------|-------------------------|
| Section Times          | 1:13.25[9]<br>(0:15.02) | 0:58.23[7]<br>(0:11.62) | 0:46.61[8]<br>(0:11.70) | 0:34.91[7]<br>(0:11.47) | 0:23.44[5]<br>(0:11.36) | 0:12.08[6]<br>(0:12.08) |
| Average Speed [km/h]   | 48.0                    | 61.9                    | 61.5                    | 62.0                    | 63.5                    | 59.5                    |
| Top Speed [km/h]       | 61.8                    | 62.6                    | 62.5                    | 63.4                    | 64.4                    | 62.4                    |
| Avg. Dist. to Rail [m] | 3.0                     | 2.2                     | 1.0                     | 2.2                     | 1.0                     | 2.7                     |
| Avg. Stride Freq. [Hz] | 2.3                     | 2.5                     | 2.4                     | 2.4                     | 2.5                     | 2.4                     |
| Avg. Stride Length [m] | 5.8                     | 6.8                     | 6.8                     | 6.9                     | 6.9                     | 6.7                     |

Report Created: Sat 31 May 2025 16:05:56 GMT+10 (Note: Timing is based on positional data)

Ranking at each section and finish

:--.- No data available at this section

NA No data available