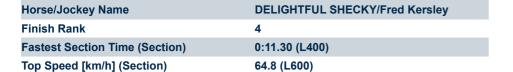

#### Track Rating: Soft 5, Weather: Fine, Rail Position: +10m 1200m-W/ Post, +8m remainder

| Section                | Overall                 | L1000                   | L800                    | L600                    | L400                    | L200                    |
|------------------------|-------------------------|-------------------------|-------------------------|-------------------------|-------------------------|-------------------------|
| Section Times          | 1:12.83[4]<br>(0:14.91) | 0:57.92[3]<br>(0:11.52) | 0:46.40[5]<br>(0:11.72) | 0:34.68[5]<br>(0:11.61) | 0:23.07[4]<br>(0:11.30) | 0:11.77[4]<br>(0:11.77) |
| Average Speed [km/h]   | 48.3                    | 62.5                    | 61.9                    | 62.5                    | 63.9                    | 61.2                    |
| Top Speed [km/h]       | 64.1                    | 63.6                    | 63.3                    | 63.9                    | 64.8                    | 63.9                    |
| Avg. Dist. to Rail [m] | 5.3                     | 3.1                     | 2.1                     | 1.3                     | 2.9                     | 5.6                     |
| Avg. Stride Freq. [Hz] | 2.3                     | 2.4                     | 2.4                     | 2.4                     | 2.5                     | 2.4                     |
| Avg. Stride Length [m] | 5.9                     | 7.1                     | 7.2                     | 7.3                     | 7.2                     | 7.0                     |