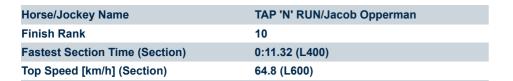

# Horse/Jockey Name LOVELY LOOKIN'/Taylor Johnstone Finish Rank 1 Fastest Section Time (Section) 0:11.19 (L400)

65.5 (L600)

**Finished** 

2.3

**Race State** 

67.9 (Overall)

**Finished** 

# Track Rating: Soft 5, Weather: Fine, Rail Position: +10m 1200m-W/ Post, +8m remainder

| Section                | Overall                  | L1000                   | L800                    | L600                     | L400                    | L200                    |
|------------------------|--------------------------|-------------------------|-------------------------|--------------------------|-------------------------|-------------------------|
| Section Times          | 1:13.33[10]<br>(0:14.94) | 0:58.39[5]<br>(0:11.68) | 0:46.71[6]<br>(0:11.78) | 0:34.93[10]<br>(0:11.54) | 0:23.39[8]<br>(0:11.32) | 0:12.07[9]<br>(0:12.07) |
| Average Speed [km/h]   | 48.2                     | 61.6                    | 61.7                    | 63.0                     | 63.8                    | 59.7                    |
| Top Speed [km/h]       | 61.5                     | 62.7                    | 63.2                    | 63.6                     | 64.8                    | 63.3                    |
| Avg. Dist. to Rail [m] | 5.2                      | 3.1                     | 2.5                     | 1.8                      | 3.2                     | 5.1                     |
| Avg. Stride Freq. [Hz] | 2.3                      | 2.4                     | 2.3                     | 2.4                      | 2.5                     | 2.4                     |
| Avg. Stride Length [m] | 5.9                      | 7.3                     | 7.3                     | 7.4                      | 7.1                     | 6.8                     |