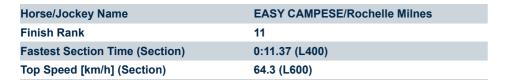

# Morphettville-Professional-2025-05-31

#### Race 7: Thomas Farms Handicap - 1200m

31 May 2025 - 3:03PM

Track Rating: Soft 5, Weather: Fine, Rail Position: +10m 1200m-W/ Post, +8m remainder

| Section                | Overall                  | L1000                   | L800                    | L600                    | L400                    | L200                     |
|------------------------|--------------------------|-------------------------|-------------------------|-------------------------|-------------------------|--------------------------|
| Section Times          | 1:13.37[11]<br>(0:15.01) | 0:58.36[6]<br>(0:11.62) | 0:46.74[7]<br>(0:11.76) | 0:34.98[9]<br>(0:11.62) | 0:23.36[9]<br>(0:11.37) | 0:11.99[11]<br>(0:11.99) |
| Average Speed [km/h]   | 48.0                     | 62.0                    | 62.0                    | 62.7                    | 63.6                    | 60.1                     |
| Top Speed [km/h]       | 62.8                     | 63.6                    | 63.1                    | 63.5                    | 64.3                    | 63.4                     |
| Avg. Dist. to Rail [m] | 6.0                      | 4.0                     | 3.1                     | 2.3                     | 4.8                     | 7.4                      |
| Avg. Stride Freq. [Hz] | 2.3                      | 2.4                     | 2.4                     | 2.4                     | 2.4                     | 2.3                      |
| Avg. Stride Length [m] | 5.9                      | 6.9                     | 7.0                     | 6.9                     | 6.8                     | 7.0                      |

] Ranking at each section and finish

:--.- No data available at this section

NA No data available