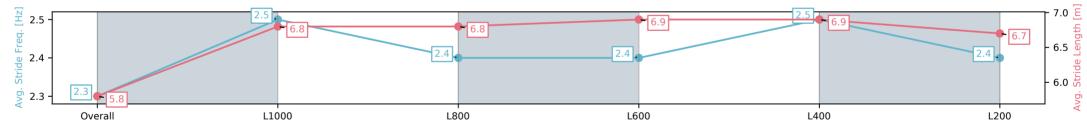

### Race 7: Thomas Farms Handicap - 1200m

L400

31 May 2025 - 3:03PM

Track Rating: Soft 5, Weather: Fine, Rail Position: +10m 1200m-W/ Post, +8m remainder

| Section                | Overall                 | L1000                   | L800                    | L600                    | L400                    | L200                    |
|------------------------|-------------------------|-------------------------|-------------------------|-------------------------|-------------------------|-------------------------|
| Section Times          | 1:12.55[1]<br>(0:14.57) | 0:57.97[2]<br>(0:11.54) | 0:46.43[1]<br>(0:11.81) | 0:34.62[3]<br>(0:11.70) | 0:22.92[2]<br>(0:11.19) | 0:11.73[2]<br>(0:11.73) |
| Average Speed [km/h]   | 49.4                    | 62.4                    | 61.6                    | 62.4                    | 64.7                    | 61.3                    |
| Top Speed [km/h]       | 62.6                    | 62.7                    | 62.4                    | 63.8                    | 65.5                    | 64.7                    |
| Avg. Dist. to Rail [m] | 4.5                     | 2.8                     | 2.5                     | 2.6                     | 5.5                     | 7.2                     |
| Avg. Stride Freq. [Hz] | 2.3                     | 2.4                     | 2.4                     | 2.4                     | 2.5                     | 2.5                     |
| Avg. Stride Length [m] | 6.0                     | 7.2                     | 7.3                     | 7.3                     | 7.1                     | 6.9                     |