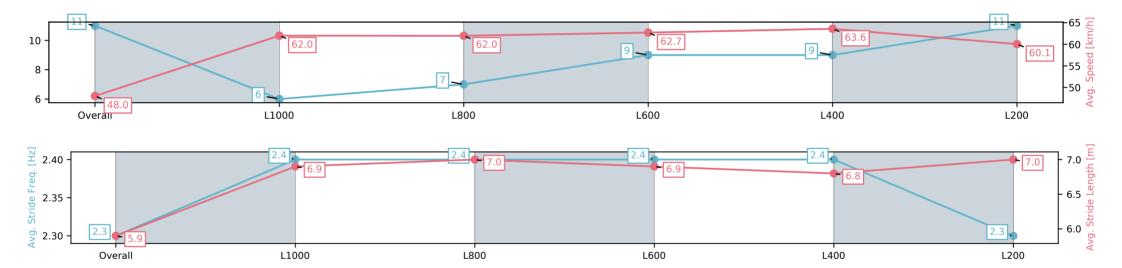

# Morphettville-Professional-2025-05-31

#### Race 7: Thomas Farms Handicap - 1200m

31 May 2025 - 3:03PM

Track Rating: Soft 5, Weather: Fine, Rail Position: +10m 1200m-W/ Post, +8m remainder

| Section                | Overall                  | L1000                   | L800                    | L600                    | L400                    | L200                     |
|------------------------|--------------------------|-------------------------|-------------------------|-------------------------|-------------------------|--------------------------|
| Section Times          | 1:13.37[11]<br>(0:15.01) | 0:58.36[6]<br>(0:11.62) | 0:46.74[7]<br>(0:11.76) | 0:34.98[9]<br>(0:11.62) | 0:23.36[9]<br>(0:11.37) | 0:11.99[11]<br>(0:11.99) |
| Average Speed [km/h]   | 48.0                     | 62.0                    | 62.0                    | 62.7                    | 63.6                    | 60.1                     |
| Top Speed [km/h]       | 62.8                     | 63.6                    | 63.1                    | 63.5                    | 64.3                    | 63.4                     |
| Avg. Dist. to Rail [m] | 6.0                      | 4.0                     | 3.1                     | 2.3                     | 4.8                     | 7.4                      |
| Avg. Stride Freq. [Hz] | 2.3                      | 2.4                     | 2.4                     | 2.4                     | 2.4                     | 2.3                      |
| Avg. Stride Length [m] | 5.9                      | 6.9                     | 7.0                     | 6.9                     | 6.8                     | 7.0                      |

] Ranking at each section and finish

:--.- No data available at this section

NA No data available