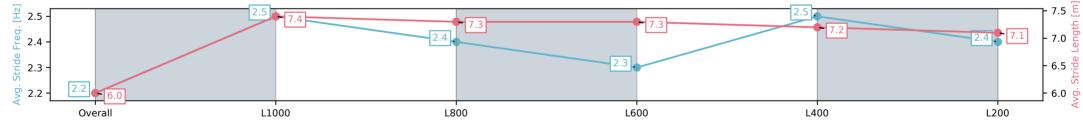

### Race 7: Thomas Farms Handicap - 1200m

31 May 2025 - 3:03PM

Track Rating: Soft 5, Weather: Fine, Rail Position: +10m 1200m-W/ Post, +8m remainder

| Section                | Overall                 | L1000                    | L800                    | L600                    | L400                    | L200                    |
|------------------------|-------------------------|--------------------------|-------------------------|-------------------------|-------------------------|-------------------------|
| Section Times          | 1:12.89[5]<br>(0:15.28) | 0:57.61[11]<br>(0:10.92) | 0:46.69[3]<br>(0:11.67) | 0:35.02[1]<br>(0:11.77) | 0:23.25[3]<br>(0:11.28) | 0:11.96[3]<br>(0:11.96) |
| Average Speed [km/h]   | 47.1                    | 66.0                     | 62.1                    | 61.5                    | 64.0                    | 60.3                    |
| Top Speed [km/h]       | 66.2                    | 67.9                     | 63.7                    | 63.3                    | 64.9                    | 62.1                    |
| Avg. Dist. to Rail [m] | 9.3                     | 5.4                      | 2.2                     | 0.9                     | 4.1                     | 7.3                     |
| Avg. Stride Freq. [Hz] | 2.2                     | 2.5                      | 2.4                     | 2.3                     | 2.5                     | 2.4                     |
| Avg. Stride Length [m] | 6.0                     | 7.4                      | 7.3                     | 7.3                     | 7.2                     | 7.1                     |