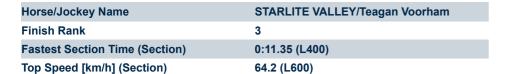

#### Race 7: Thomas Farms Handicap - 1200m

Track Rating: Soft 5, Weather: Fine, Rail Position: +10m 1200m-W/ Post, +8m remainder

| Section                | Overall                 | L1000                   | L800                    | L600                    | L400                    | L200                    |
|------------------------|-------------------------|-------------------------|-------------------------|-------------------------|-------------------------|-------------------------|
| Section Times          | 1:12.75[3]<br>(0:14.57) | 0:58.17[1]<br>(0:11.56) | 0:46.60[2]<br>(0:11.72) | 0:34.88[2]<br>(0:11.55) | 0:23.33[1]<br>(0:11.35) | 0:11.98[1]<br>(0:11.98) |
| Average Speed [km/h]   | 49.4                    | 62.3                    | 61.6                    | 62.5                    | 63.6                    | 60.2                    |
| Top Speed [km/h]       | 61.6                    | 62.7                    | 62.9                    | 63.5                    | 64.2                    | 62.8                    |
| Avg. Dist. to Rail [m] | 2.4                     | 1.6                     | 1.0                     | 0.6                     | 2.9                     | 4.1                     |
| Avg. Stride Freq. [Hz] | 2.2                     | 2.3                     | 2.3                     | 2.3                     | 2.3                     | 2.3                     |
| Avg. Stride Length [m] | 6.1                     | 7.1                     | 7.1                     | 7.2                     | 7.2                     | 6.9                     |