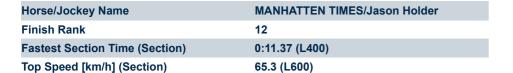

# Morphettville-Professional-2025-05-31

#### Race 7: Thomas Farms Handicap - 1200m

31 May 2025 - 3:03PM

Track Rating: Soft 5, Weather: Fine, Rail Position: +10m 1200m-W/ Post, +8m remainder

| Section                | Overall                  | L1000                   | L800                    | L600                    | L400                     | L200                     |
|------------------------|--------------------------|-------------------------|-------------------------|-------------------------|--------------------------|--------------------------|
| Section Times          | 1:13.68[12]<br>(0:15.08) | 0:58.60[8]<br>(0:11.56) | 0:47.03[9]<br>(0:11.66) | 0:35.37[6]<br>(0:11.72) | 0:23.65[10]<br>(0:11.37) | 0:12.28[12]<br>(0:12.28) |
| Average Speed [km/h]   | 47.8                     | 62.1                    | 62.7                    | 62.4                    | 63.7                     | 58.7                     |
| Top Speed [km/h]       | 63.3                     | 64.6                    | 64.2                    | 62.9                    | 65.3                     | 61.6                     |
| Avg. Dist. to Rail [m] | 6.7                      | 4.8                     | 3.4                     | 3.0                     | 6.8                      | 9.5                      |
| Avg. Stride Freq. [Hz] | 2.2                      | 2.3                     | 2.4                     | 2.4                     | 2.5                      | 2.3                      |
| Avg. Stride Length [m] | 6.1                      | 7.4                     | 7.4                     | 7.3                     | 7.1                      | 6.9                      |

Ranking at each section and finish

:--.- No data available at this section

NA No data available