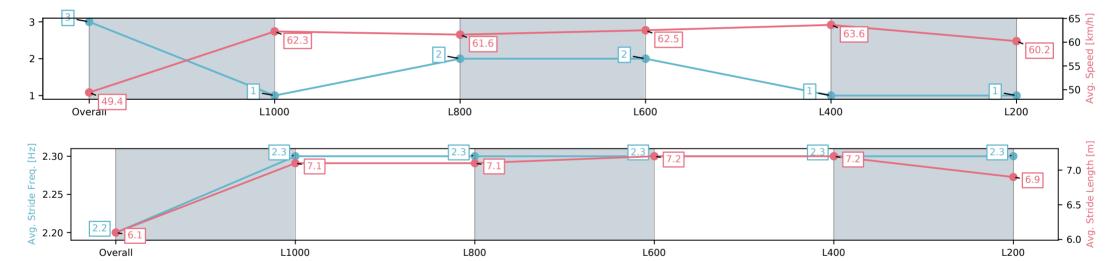

#### Race 7: Thomas Farms Handicap - 1200m

Track Rating: Soft 5, Weather: Fine, Rail Position: +10m 1200m-W/ Post, +8m remainder

| Section                | Overall                 | L1000                   | L800                    | L600                    | L400                    | L200                    |
|------------------------|-------------------------|-------------------------|-------------------------|-------------------------|-------------------------|-------------------------|
| Section Times          | 1:12.75[3]<br>(0:14.57) | 0:58.17[1]<br>(0:11.56) | 0:46.60[2]<br>(0:11.72) | 0:34.88[2]<br>(0:11.55) | 0:23.33[1]<br>(0:11.35) | 0:11.98[1]<br>(0:11.98) |
| Average Speed [km/h]   | 49.4                    | 62.3                    | 61.6                    | 62.5                    | 63.6                    | 60.2                    |
| Top Speed [km/h]       | 61.6                    | 62.7                    | 62.9                    | 63.5                    | 64.2                    | 62.8                    |
| Avg. Dist. to Rail [m] | 2.4                     | 1.6                     | 1.0                     | 0.6                     | 2.9                     | 4.1                     |
| Avg. Stride Freq. [Hz] | 2.2                     | 2.3                     | 2.3                     | 2.3                     | 2.3                     | 2.3                     |
| Avg. Stride Length [m] | 6.1                     | 7.1                     | 7.1                     | 7.2                     | 7.2                     | 6.9                     |