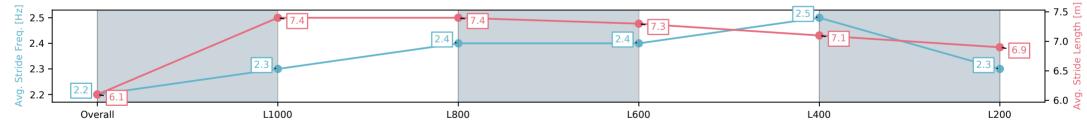

### Race 7: Thomas Farms Handicap - 1200m

31 May 2025 - 3:03PM

Track Rating: Soft 5, Weather: Fine, Rail Position: +10m 1200m-W/ Post, +8m remainder

| Section                | Overall                 | L1000                    | L800                    | L600                    | L400                    | L200                    |
|------------------------|-------------------------|--------------------------|-------------------------|-------------------------|-------------------------|-------------------------|
| Section Times          | 1:12.89[5]<br>(0:15.28) | 0:57.61[11]<br>(0:10.92) | 0:46.69[3]<br>(0:11.67) | 0:35.02[1]<br>(0:11.77) | 0:23.25[3]<br>(0:11.28) | 0:11.96[3]<br>(0:11.96) |
| Average Speed [km/h]   | 47.1                    | 66.0                     | 62.1                    | 61.5                    | 64.0                    | 60.3                    |
| Top Speed [km/h]       | 66.2                    | 67.9                     | 63.7                    | 63.3                    | 64.9                    | 62.1                    |
| Avg. Dist. to Rail [m] | 9.3                     | 5.4                      | 2.2                     | 0.9                     | 4.1                     | 7.3                     |
| Avg. Stride Freq. [Hz] | 2.2                     | 2.5                      | 2.4                     | 2.3                     | 2.5                     | 2.4                     |
| Avg. Stride Length [m] | 6.0                     | 7.4                      | 7.3                     | 7.3                     | 7.2                     | 7.1                     |