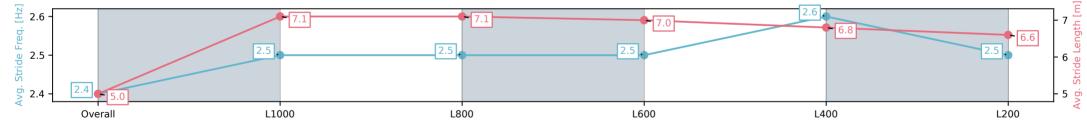

## Morphettville-Professional-2025-05-31 Race 5: Adelaide Galvanising Industries Handicap - 1100m

Track Rating: Soft 6, Weather: Fine, Rail Position: +10m 1200m-W/ Post, +8m remainder

| Section                | Overall                 | L1000                   | L800                    | L600                    | L400                    | L200                    |
|------------------------|-------------------------|-------------------------|-------------------------|-------------------------|-------------------------|-------------------------|
| Section Times          | 1:05.83[1]<br>(0:08.84) | 0:56.99[7]<br>(0:11.03) | 0:45.96[3]<br>(0:11.28) | 0:34.67[3]<br>(0:11.54) | 0:23.13[4]<br>(0:11.25) | 0:11.88[3]<br>(0:11.88) |
| Average Speed [km/h]   | 40.6                    | 65.3                    | 64.5                    | 63.7                    | 64.2                    | 60.5                    |
| Top Speed [km/h]       | 63.0                    | 66.4                    | 65.8                    | 64.9                    | 65.0                    | 63.1                    |
| Avg. Dist. to Rail [m] | 10.5                    | 6.5                     | 3.3                     | 3.8                     | 3.1                     | 4.2                     |
| Avg. Stride Freq. [Hz] | 2.3                     | 2.5                     | 2.5                     | 2.5                     | 2.4                     | 2.4                     |
| Avg. Stride Length [m] | 5.0                     | 7.1                     | 7.2                     | 7.1                     | 7.2                     | 7.2                     |