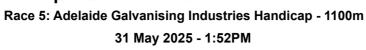

## Morphettville-Professional-2025-05-31 Race 5: Adelaide Galvanising Industries Handicap - 1100m

Track Rating: Soft 6, Weather: Fine, Rail Position: +10m 1200m-W/ Post, +8m remainder

| Section                | Overall                 | L1000                   | L800                    | L600                    | L400                    | L200                    |
|------------------------|-------------------------|-------------------------|-------------------------|-------------------------|-------------------------|-------------------------|
| Section Times          | 1:05.83[1]<br>(0:08.84) | 0:56.99[7]<br>(0:11.03) | 0:45.96[3]<br>(0:11.28) | 0:34.67[3]<br>(0:11.54) | 0:23.13[4]<br>(0:11.25) | 0:11.88[3]<br>(0:11.88) |
| Average Speed [km/h]   | 40.6                    | 65.3                    | 64.5                    | 63.7                    | 64.2                    | 60.5                    |
| Top Speed [km/h]       | 63.0                    | 66.4                    | 65.8                    | 64.9                    | 65.0                    | 63.1                    |
| Avg. Dist. to Rail [m] | 10.5                    | 6.5                     | 3.3                     | 3.8                     | 3.1                     | 4.2                     |
| Avg. Stride Freq. [Hz] | 2.3                     | 2.5                     | 2.5                     | 2.5                     | 2.4                     | 2.4                     |
| Avg. Stride Length [m] | 5.0                     | 7.1                     | 7.2                     | 7.1                     | 7.2                     | 7.2                     |

#### Race 5: Adelaide Galvanising Industries Handicap - 1100m

31 May 2025 - 1:52PM

Track Rating: Soft 6, Weather: Fine, Rail Position: +10m 1200m-W/ Post, +8m remainder

L400

| Section                | Overall                 | L1000                   | L800                    | L600                    | L400                    | L200                    |
|------------------------|-------------------------|-------------------------|-------------------------|-------------------------|-------------------------|-------------------------|
| Section Times          | 1:05.98[2]<br>(0:08.76) | 0:57.22[3]<br>(0:11.23) | 0:45.99[4]<br>(0:11.34) | 0:34.65[5]<br>(0:11.49) | 0:23.16[5]<br>(0:11.25) | 0:11.91[5]<br>(0:11.91) |
| Average Speed [km/h]   | 41.1                    | 64.2                    | 64.2                    | 63.7                    | 64.4                    | 60.5                    |
| Top Speed [km/h]       | 61.3                    | 65.6                    | 65.3                    | 64.6                    | 65.6                    | 63.4                    |
| Avg. Dist. to Rail [m] | 5.5                     | 3.8                     | 2.8                     | 3.4                     | 6.4                     | 9.1                     |
| Avg. Stride Freq. [Hz] | 2.2                     | 2.3                     | 2.3                     | 2.3                     | 2.3                     | 2.3                     |
| Avg. Stride Length [m] | 5.4                     | 7.8                     | 7.9                     | 7.7                     | 7.6                     | 7.1                     |

#### Morphettville-Professional-2025-05-31

Race 5: Adelaide Galvanising Industries Handicap - 1100m

L400

| Section                | Overall                 | L1000                   | L800                    | L600                    | L400                    | L200                    |
|------------------------|-------------------------|-------------------------|-------------------------|-------------------------|-------------------------|-------------------------|
| Section Times          | 1:06.08[3]<br>(0:08.49) | 0:57.59[1]<br>(0:11.12) | 0:46.47[1]<br>(0:11.21) | 0:35.26[1]<br>(0:11.54) | 0:23.72[1]<br>(0:11.46) | 0:12.26[1]<br>(0:12.26) |
| Average Speed [km/h]   | 42.4                    | 64.8                    | 64.7                    | 64.2                    | 63.3                    | 58.8                    |
| Top Speed [km/h]       | 61.2                    | 65.9                    | 65.8                    | 65.9                    | 64.9                    | 61.8                    |
| Avg. Dist. to Rail [m] | 7.7                     | 3.5                     | 2.2                     | 5.3                     | 6.0                     | 6.8                     |
| Avg. Stride Freq. [Hz] | 2.3                     | 2.4                     | 2.4                     | 2.4                     | 2.4                     | 2.4                     |
| Avg. Stride Length [m] | 5.3                     | 7.4                     | 7.5                     | 7.4                     | 7.1                     | 6.8                     |

| Section                | Overall                 | L1000                   | L800                    | L600                    | L400                    | L200                    |
|------------------------|-------------------------|-------------------------|-------------------------|-------------------------|-------------------------|-------------------------|
| Section Times          | 1:06.10[4]<br>(0:08.60) | 0:57.50[2]<br>(0:11.21) | 0:46.29[2]<br>(0:11.32) | 0:34.97[2]<br>(0:11.40) | 0:23.57[2]<br>(0:11.34) | 0:12.23[2]<br>(0:12.23) |
| Average Speed [km/h]   | 41.9                    | 64.3                    | 64.2                    | 64.2                    | 63.8                    | 58.8                    |
| Top Speed [km/h]       | 61.3                    | 65.1                    | 65.1                    | 65.4                    | 64.4                    | 62.7                    |
| Avg. Dist. to Rail [m] | 5.9                     | 2.7                     | 2.6                     | 3.4                     | 3.6                     | 2.1                     |
| Avg. Stride Freq. [Hz] | 2.4                     | 2.5                     | 2.5                     | 2.5                     | 2.6                     | 2.5                     |
| Avg. Stride Length [m] | 5.0                     | 7.1                     | 7.1                     | 7.0                     | 6.8                     | 6.6                     |

#### Race 5: Adelaide Galvanising Industries Handicap - 1100m

31 May 2025 - 1:52PM

Track Rating: Soft 6, Weather: Fine, Rail Position: +10m 1200m-W/ Post, +8m remainder

| Section                | Overall                 | L1000                   | L800                     | L600                    | L400                    | L200                    |
|------------------------|-------------------------|-------------------------|--------------------------|-------------------------|-------------------------|-------------------------|
| Section Times          | 1:06.30[5]<br>(0:09.02) | 0:57.28[9]<br>(0:11.34) | 0:45.94[10]<br>(0:11.21) | 0:34.73[9]<br>(0:11.39) | 0:23.34[9]<br>(0:11.25) | 0:12.09[6]<br>(0:12.09) |
| Average Speed [km/h]   | 39.8                    | 63.5                    | 64.4                     | 64.2                    | 64.2                    | 59.6                    |
| Top Speed [km/h]       | 61.5                    | 64.7                    | 65.4                     | 65.1                    | 65.7                    | 62.9                    |
| Avg. Dist. to Rail [m] | 4.5                     | 2.6                     | 0.8                      | 2.6                     | 5.0                     | 7.0                     |
| Avg. Stride Freq. [Hz] | 2.3                     | 2.6                     | 2.5                      | 2.5                     | 2.6                     | 2.5                     |
| Avg. Stride Length [m] | 5.0                     | 6.9                     | 7.1                      | 7.1                     | 6.9                     | 6.6                     |

| Section                | Overall                 | L1000                   | L800                    | L600                    | L400                    | L200                    |
|------------------------|-------------------------|-------------------------|-------------------------|-------------------------|-------------------------|-------------------------|
| Section Times          | 1:06.42[6]<br>(0:08.80) | 0:57.62[5]<br>(0:11.22) | 0:46.40[5]<br>(0:11.28) | 0:35.12[4]<br>(0:11.32) | 0:23.80[3]<br>(0:11.35) | 0:12.45[4]<br>(0:12.45) |
| Average Speed [km/h]   | 41.0                    | 64.1                    | 64.1                    | 64.0                    | 63.6                    | 57.9                    |
| Top Speed [km/h]       | 61.7                    | 66.1                    | 65.2                    | 64.6                    | 64.9                    | 62.0                    |
| Avg. Dist. to Rail [m] | 1.8                     | 1.4                     | 1.1                     | 1.2                     | 1.8                     | 2.7                     |
| Avg. Stride Freq. [Hz] | 2.4                     | 2.6                     | 2.6                     | 2.5                     | 2.6                     | 2.5                     |
| Avg. Stride Length [m] | 4.9                     | 6.8                     | 6.9                     | 7.0                     | 6.8                     | 6.5                     |

#### Morphettville-Professional-2025-05-31

Race 5: Adelaide Galvanising Industries Handicap - 1100m

Track Rating: Soft 6, Weather: Fine, Rail Position: +10m 1200m-W/ Post, +8m remainder

| Section                | Overall                 | L1000                   | L800                    | L600                    | L400                    | L200                    |
|------------------------|-------------------------|-------------------------|-------------------------|-------------------------|-------------------------|-------------------------|
| Section Times          | 1:06.55[7]<br>(0:08.78) | 0:57.77[4]<br>(0:11.47) | 0:46.30[8]<br>(0:11.28) | 0:35.02[7]<br>(0:11.32) | 0:23.70[7]<br>(0:11.37) | 0:12.33[7]<br>(0:12.33) |
| Average Speed [km/h]   | 41.1                    | 62.7                    | 64.0                    | 63.9                    | 63.4                    | 58.4                    |
| Top Speed [km/h]       | 60.0                    | 64.3                    | 65.6                    | 65.5                    | 65.3                    | 62.2                    |
| Avg. Dist. to Rail [m] | 3.0                     | 1.8                     | 0.8                     | 1.0                     | 0.8                     | 1.2                     |
| Avg. Stride Freq. [Hz] | 2.2                     | 2.5                     | 2.4                     | 2.4                     | 2.4                     | 2.4                     |
| Avg. Stride Length [m] | 5.4                     | 7.1                     | 7.4                     | 7.4                     | 7.2                     | 6.9                     |

| Section                | Overall                 | L1000                   | L800                    | L600                    | L400                    | L200                    |
|------------------------|-------------------------|-------------------------|-------------------------|-------------------------|-------------------------|-------------------------|
| Section Times          | 1:06.61[8]<br>(0:08.91) | 0:57.70[8]<br>(0:11.28) | 0:46.42[7]<br>(0:11.22) | 0:35.20[6]<br>(0:11.43) | 0:23.77[6]<br>(0:11.55) | 0:12.22[9]<br>(0:12.22) |
| Average Speed [km/h]   | 40.3                    | 63.9                    | 64.8                    | 63.9                    | 62.8                    | 58.9                    |
| Top Speed [km/h]       | 59.9                    | 66.0                    | 65.9                    | 64.5                    | 63.7                    | 62.5                    |
| Avg. Dist. to Rail [m] | 6.4                     | 4.1                     | 2.7                     | 3.0                     | 5.8                     | 6.3                     |
| Avg. Stride Freq. [Hz] | 2.2                     | 2.3                     | 2.4                     | 2.4                     | 2.4                     | 2.3                     |
| Avg. Stride Length [m] | 5.3                     | 7.6                     | 7.7                     | 7.5                     | 7.3                     | 7.1                     |

#### Morphettville-Professional-2025-05-31

Race 5: Adelaide Galvanising Industries Handicap - 1100m

Track Rating: Soft 6, Weather: Fine, Rail Position: +10m 1200m-W/ Post, +8m remainder

| Section                | Overall                 | L1000                   | L800                    | L600                    | L400                    | L200                    |
|------------------------|-------------------------|-------------------------|-------------------------|-------------------------|-------------------------|-------------------------|
| Section Times          | 1:06.79[9]<br>(0:08.82) | 0:57.97[6]<br>(0:11.34) | 0:46.63[6]<br>(0:11.40) | 0:35.23[8]<br>(0:11.35) | 0:23.88[8]<br>(0:11.46) | 0:12.42[8]<br>(0:12.42) |
| Average Speed [km/h]   | 40.9                    | 63.4                    | 63.4                    | 63.6                    | 62.8                    | 58.1                    |
| Top Speed [km/h]       | 63.1                    | 65.2                    | 64.6                    | 64.4                    | 63.8                    | 61.4                    |
| Avg. Dist. to Rail [m] | 3.2                     | 1.4                     | 0.4                     | 0.7                     | 1.6                     | 2.5                     |
| Avg. Stride Freq. [Hz] | 2.4                     | 2.5                     | 2.4                     | 2.5                     | 2.5                     | 2.4                     |
| Avg. Stride Length [m] | 4.9                     | 7.0                     | 7.1                     | 7.2                     | 7.0                     | 6.7                     |

#### Morphettville-Professional-2025-05-31

Race 5: Adelaide Galvanising Industries Handicap - 1100m

Track Rating: Soft 6, Weather: Fine, Rail Position: +10m 1200m-W/ Post, +8m remainder

| Section                | Overall                  | L1000                    | L800                    | L600                     | L400                     | L200                     |
|------------------------|--------------------------|--------------------------|-------------------------|--------------------------|--------------------------|--------------------------|
| Section Times          | 1:06.90[10]<br>(0:09.08) | 0:57.82[10]<br>(0:11.24) | 0:46.58[9]<br>(0:11.36) | 0:35.22[10]<br>(0:11.56) | 0:23.65[10]<br>(0:11.41) | 0:12.24[10]<br>(0:12.24) |
| Average Speed [km/h]   | 39.7                     | 64.1                     | 64.1                    | 63.5                     | 63.3                     | 58.9                     |
| Top Speed [km/h]       | 60.9                     | 64.9                     | 64.6                    | 64.8                     | 64.1                     | 61.9                     |
| Avg. Dist. to Rail [m] | 8.0                      | 3.3                      | 3.0                     | 3.9                      | 2.6                      | 2.7                      |
| Avg. Stride Freq. [Hz] | 2.3                      | 2.5                      | 2.4                     | 2.4                      | 2.4                      | 2.3                      |
| Avg. Stride Length [m] | 4.9                      | 7.2                      | 7.3                     | 7.3                      | 7.3                      | 7.1                      |