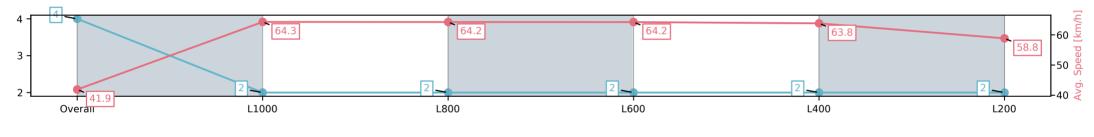

| Section                | Overall                 | L1000                   | L800                    | L600                    | L400                    | L200                    |
|------------------------|-------------------------|-------------------------|-------------------------|-------------------------|-------------------------|-------------------------|
| Section Times          | 1:06.10[4]<br>(0:08.60) | 0:57.50[2]<br>(0:11.21) | 0:46.29[2]<br>(0:11.32) | 0:34.97[2]<br>(0:11.40) | 0:23.57[2]<br>(0:11.34) | 0:12.23[2]<br>(0:12.23) |
| Average Speed [km/h]   | 41.9                    | 64.3                    | 64.2                    | 64.2                    | 63.8                    | 58.8                    |
| Top Speed [km/h]       | 61.3                    | 65.1                    | 65.1                    | 65.4                    | 64.4                    | 62.7                    |
| Avg. Dist. to Rail [m] | 5.9                     | 2.7                     | 2.6                     | 3.4                     | 3.6                     | 2.1                     |
| Avg. Stride Freq. [Hz] | 2.4                     | 2.5                     | 2.5                     | 2.5                     | 2.6                     | 2.5                     |
| Avg. Stride Length [m] | 5.0                     | 7.1                     | 7.1                     | 7.0                     | 6.8                     | 6.6                     |