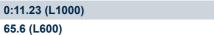

#### Race 5: Adelaide Galvanising Industries Handicap - 1100m

31 May 2025 - 1:52PM

Track Rating: Soft 6, Weather: Fine, Rail Position: +10m 1200m-W/ Post, +8m remainder

L400

| Section                | Overall                 | L1000                   | L800                    | L600                    | L400                    | L200                    |
|------------------------|-------------------------|-------------------------|-------------------------|-------------------------|-------------------------|-------------------------|
| Section Times          | 1:05.98[2]<br>(0:08.76) | 0:57.22[3]<br>(0:11.23) | 0:45.99[4]<br>(0:11.34) | 0:34.65[5]<br>(0:11.49) | 0:23.16[5]<br>(0:11.25) | 0:11.91[5]<br>(0:11.91) |
| Average Speed [km/h]   | 41.1                    | 64.2                    | 64.2                    | 63.7                    | 64.4                    | 60.5                    |
| Top Speed [km/h]       | 61.3                    | 65.6                    | 65.3                    | 64.6                    | 65.6                    | 63.4                    |
| Avg. Dist. to Rail [m] | 5.5                     | 3.8                     | 2.8                     | 3.4                     | 6.4                     | 9.1                     |
| Avg. Stride Freq. [Hz] | 2.2                     | 2.3                     | 2.3                     | 2.3                     | 2.3                     | 2.3                     |
| Avg. Stride Length [m] | 5.4                     | 7.8                     | 7.9                     | 7.7                     | 7.6                     | 7.1                     |