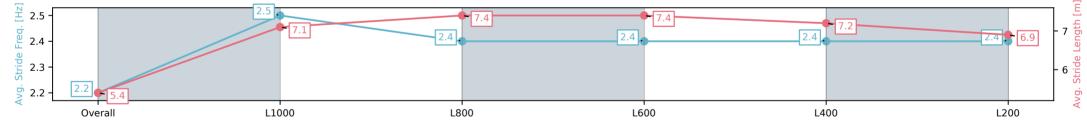

#### Morphettville-Professional-2025-05-31

Race 5: Adelaide Galvanising Industries Handicap - 1100m

Track Rating: Soft 6, Weather: Fine, Rail Position: +10m 1200m-W/ Post, +8m remainder

| Section                | Overall                 | L1000                   | L800                    | L600                    | L400                    | L200                    |
|------------------------|-------------------------|-------------------------|-------------------------|-------------------------|-------------------------|-------------------------|
| Section Times          | 1:06.55[7]<br>(0:08.78) | 0:57.77[4]<br>(0:11.47) | 0:46.30[8]<br>(0:11.28) | 0:35.02[7]<br>(0:11.32) | 0:23.70[7]<br>(0:11.37) | 0:12.33[7]<br>(0:12.33) |
| Average Speed [km/h]   | 41.1                    | 62.7                    | 64.0                    | 63.9                    | 63.4                    | 58.4                    |
| Top Speed [km/h]       | 60.0                    | 64.3                    | 65.6                    | 65.5                    | 65.3                    | 62.2                    |
| Avg. Dist. to Rail [m] | 3.0                     | 1.8                     | 0.8                     | 1.0                     | 0.8                     | 1.2                     |
| Avg. Stride Freq. [Hz] | 2.2                     | 2.5                     | 2.4                     | 2.4                     | 2.4                     | 2.4                     |
| Avg. Stride Length [m] | 5.4                     | 7.1                     | 7.4                     | 7.4                     | 7.2                     | 6.9                     |