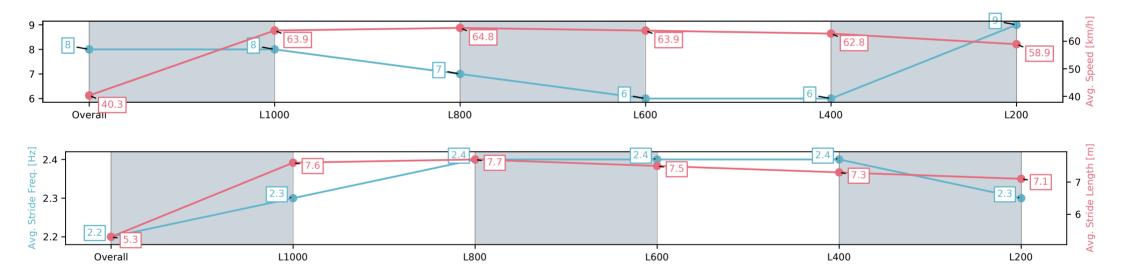

| Section                | Overall                 | L1000                   | L800                    | L600                    | L400                    | L200                    |
|------------------------|-------------------------|-------------------------|-------------------------|-------------------------|-------------------------|-------------------------|
| Section Times          | 1:06.61[8]<br>(0:08.91) | 0:57.70[8]<br>(0:11.28) | 0:46.42[7]<br>(0:11.22) | 0:35.20[6]<br>(0:11.43) | 0:23.77[6]<br>(0:11.55) | 0:12.22[9]<br>(0:12.22) |
| Average Speed [km/h]   | 40.3                    | 63.9                    | 64.8                    | 63.9                    | 62.8                    | 58.9                    |
| Top Speed [km/h]       | 59.9                    | 66.0                    | 65.9                    | 64.5                    | 63.7                    | 62.5                    |
| Avg. Dist. to Rail [m] | 6.4                     | 4.1                     | 2.7                     | 3.0                     | 5.8                     | 6.3                     |
| Avg. Stride Freq. [Hz] | 2.2                     | 2.3                     | 2.4                     | 2.4                     | 2.4                     | 2.3                     |
| Avg. Stride Length [m] | 5.3                     | 7.6                     | 7.7                     | 7.5                     | 7.3                     | 7.1                     |