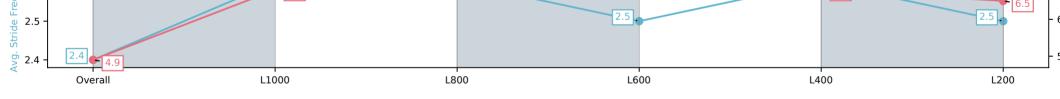

#### Horse/Jockey Name **ICHIBERU/Connor Murtagh** Finish Rank

**Fastest Section Time (Section)** 

Top Speed [km/h] (Section)

**Race State** 

**Finished** 

#### Race 5: Adelaide Galvanising Industries Handicap - 1100m

31 May 2025 - 1:52PM

Track Rating: Soft 6, Weather: Fine, Rail Position: +10m 1200m-W/ Post, +8m remainder

L400

| Section                | Overall                 | L1000                   | L800                    | L600                    | L400                    | L200                    |
|------------------------|-------------------------|-------------------------|-------------------------|-------------------------|-------------------------|-------------------------|
| Section Times          | 1:05.98[2]<br>(0:08.76) | 0:57.22[3]<br>(0:11.23) | 0:45.99[4]<br>(0:11.34) | 0:34.65[5]<br>(0:11.49) | 0:23.16[5]<br>(0:11.25) | 0:11.91[5]<br>(0:11.91) |
| Average Speed [km/h]   | 41.1                    | 64.2                    | 64.2                    | 63.7                    | 64.4                    | 60.5                    |
| Top Speed [km/h]       | 61.3                    | 65.6                    | 65.3                    | 64.6                    | 65.6                    | 63.4                    |
| Avg. Dist. to Rail [m] | 5.5                     | 3.8                     | 2.8                     | 3.4                     | 6.4                     | 9.1                     |
| Avg. Stride Freq. [Hz] | 2.2                     | 2.3                     | 2.3                     | 2.3                     | 2.3                     | 2.3                     |
| Avg. Stride Length [m] | 5.4                     | 7.8                     | 7.9                     | 7.7                     | 7.6                     | 7.1                     |