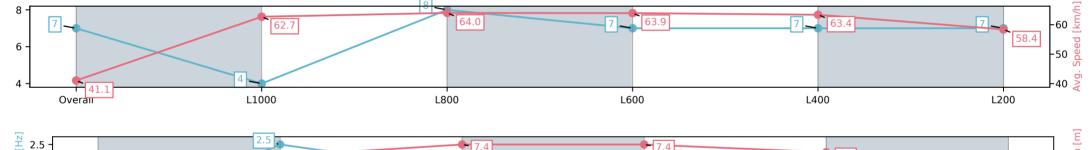

# Horse/Jockey Name ZOOMED/Sheridan Clarke Finish Rank 7

**Finished** 

**Fastest Section Time (Section)** 

Top Speed [km/h] (Section)

**Race State** 

#### Morphettville-Professional-2025-05-31

Race 5: Adelaide Galvanising Industries Handicap - 1100m

Track Rating: Soft 6, Weather: Fine, Rail Position: +10m 1200m-W/ Post, +8m remainder

| Section                | Overall                 | L1000                   | L800                    | L600                    | L400                    | L200                    |
|------------------------|-------------------------|-------------------------|-------------------------|-------------------------|-------------------------|-------------------------|
| Section Times          | 1:06.55[7]<br>(0:08.78) | 0:57.77[4]<br>(0:11.47) | 0:46.30[8]<br>(0:11.28) | 0:35.02[7]<br>(0:11.32) | 0:23.70[7]<br>(0:11.37) | 0:12.33[7]<br>(0:12.33) |
| Average Speed [km/h]   | 41.1                    | 62.7                    | 64.0                    | 63.9                    | 63.4                    | 58.4                    |
| Top Speed [km/h]       | 60.0                    | 64.3                    | 65.6                    | 65.5                    | 65.3                    | 62.2                    |
| Avg. Dist. to Rail [m] | 3.0                     | 1.8                     | 0.8                     | 1.0                     | 0.8                     | 1.2                     |
| Avg. Stride Freq. [Hz] | 2.2                     | 2.5                     | 2.4                     | 2.4                     | 2.4                     | 2.4                     |
| Avg. Stride Length [m] | 5.4                     | 7.1                     | 7.4                     | 7.4                     | 7.2                     | 6.9                     |