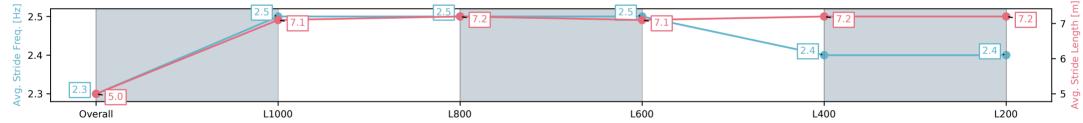

## Morphettville-Professional-2025-05-31 Race 5: Adelaide Galvanising Industries Handicap - 1100m

Track Rating: Soft 6, Weather: Fine, Rail Position: +10m 1200m-W/ Post, +8m remainder

| Section                | Overall                 | L1000                   | L800                    | L600                    | L400                    | L200                    |
|------------------------|-------------------------|-------------------------|-------------------------|-------------------------|-------------------------|-------------------------|
| Section Times          | 1:05.83[1]<br>(0:08.84) | 0:56.99[7]<br>(0:11.03) | 0:45.96[3]<br>(0:11.28) | 0:34.67[3]<br>(0:11.54) | 0:23.13[4]<br>(0:11.25) | 0:11.88[3]<br>(0:11.88) |
| Average Speed [km/h]   | 40.6                    | 65.3                    | 64.5                    | 63.7                    | 64.2                    | 60.5                    |
| Top Speed [km/h]       | 63.0                    | 66.4                    | 65.8                    | 64.9                    | 65.0                    | 63.1                    |
| Avg. Dist. to Rail [m] | 10.5                    | 6.5                     | 3.3                     | 3.8                     | 3.1                     | 4.2                     |
| Avg. Stride Freq. [Hz] | 2.3                     | 2.5                     | 2.5                     | 2.5                     | 2.4                     | 2.4                     |
| Avg. Stride Length [m] | 5.0                     | 7.1                     | 7.2                     | 7.1                     | 7.2                     | 7.2                     |