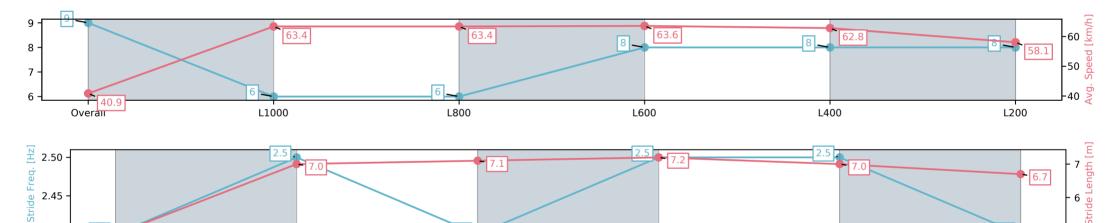

#### Morphettville-Professional-2025-05-31

Race 5: Adelaide Galvanising Industries Handicap - 1100m

Track Rating: Soft 6, Weather: Fine, Rail Position: +10m 1200m-W/ Post, +8m remainder

| Section                | Overall                 | L1000                   | L800                    | L600                    | L400                    | L200                    |
|------------------------|-------------------------|-------------------------|-------------------------|-------------------------|-------------------------|-------------------------|
| Section Times          | 1:06.79[9]<br>(0:08.82) | 0:57.97[6]<br>(0:11.34) | 0:46.63[6]<br>(0:11.40) | 0:35.23[8]<br>(0:11.35) | 0:23.88[8]<br>(0:11.46) | 0:12.42[8]<br>(0:12.42) |
| Average Speed [km/h]   | 40.9                    | 63.4                    | 63.4                    | 63.6                    | 62.8                    | 58.1                    |
| Top Speed [km/h]       | 63.1                    | 65.2                    | 64.6                    | 64.4                    | 63.8                    | 61.4                    |
| Avg. Dist. to Rail [m] | 3.2                     | 1.4                     | 0.4                     | 0.7                     | 1.6                     | 2.5                     |
| Avg. Stride Freq. [Hz] | 2.4                     | 2.5                     | 2.4                     | 2.5                     | 2.5                     | 2.4                     |
| Avg. Stride Length [m] | 4.9                     | 7.0                     | 7.1                     | 7.2                     | 7.0                     | 6.7                     |