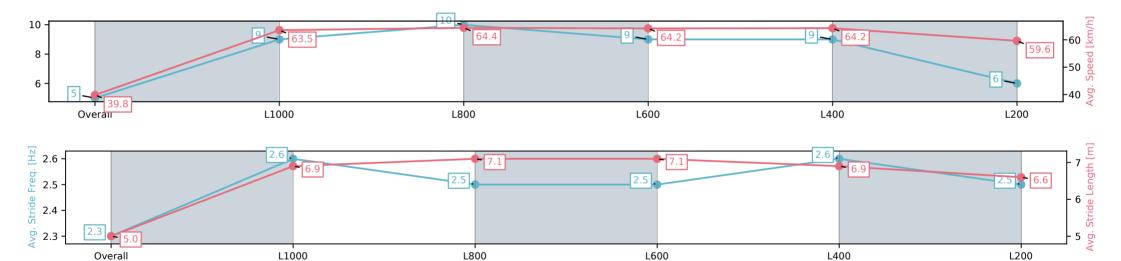

| Section                | Overall                 | L1000                   | L800                    | L600                    | L400                    | L200                    |
|------------------------|-------------------------|-------------------------|-------------------------|-------------------------|-------------------------|-------------------------|
| Section Times          | 1:06.42[6]<br>(0:08.80) | 0:57.62[5]<br>(0:11.22) | 0:46.40[5]<br>(0:11.28) | 0:35.12[4]<br>(0:11.32) | 0:23.80[3]<br>(0:11.35) | 0:12.45[4]<br>(0:12.45) |
| Average Speed [km/h]   | 41.0                    | 64.1                    | 64.1                    | 64.0                    | 63.6                    | 57.9                    |
| Top Speed [km/h]       | 61.7                    | 66.1                    | 65.2                    | 64.6                    | 64.9                    | 62.0                    |
| Avg. Dist. to Rail [m] | 1.8                     | 1.4                     | 1.1                     | 1.2                     | 1.8                     | 2.7                     |
| Avg. Stride Freq. [Hz] | 2.4                     | 2.6                     | 2.6                     | 2.5                     | 2.6                     | 2.5                     |
| Avg. Stride Length [m] | 4.9                     | 6.8                     | 6.9                     | 7.0                     | 6.8                     | 6.5                     |