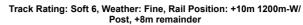

#### Morphettville-Professional-2025-05-31

Race 5: Adelaide Galvanising Industries Handicap - 1100m

L400

| Section                | Overall                 | L1000                   | L800                    | L600                    | L400                    | L200                    |
|------------------------|-------------------------|-------------------------|-------------------------|-------------------------|-------------------------|-------------------------|
| Section Times          | 1:06.08[3]<br>(0:08.49) | 0:57.59[1]<br>(0:11.12) | 0:46.47[1]<br>(0:11.21) | 0:35.26[1]<br>(0:11.54) | 0:23.72[1]<br>(0:11.46) | 0:12.26[1]<br>(0:12.26) |
| Average Speed [km/h]   | 42.4                    | 64.8                    | 64.7                    | 64.2                    | 63.3                    | 58.8                    |
| Top Speed [km/h]       | 61.2                    | 65.9                    | 65.8                    | 65.9                    | 64.9                    | 61.8                    |
| Avg. Dist. to Rail [m] | 7.7                     | 3.5                     | 2.2                     | 5.3                     | 6.0                     | 6.8                     |
| Avg. Stride Freq. [Hz] | 2.3                     | 2.4                     | 2.4                     | 2.4                     | 2.4                     | 2.4                     |
| Avg. Stride Length [m] | 5.3                     | 7.4                     | 7.5                     | 7.4                     | 7.1                     | 6.8                     |