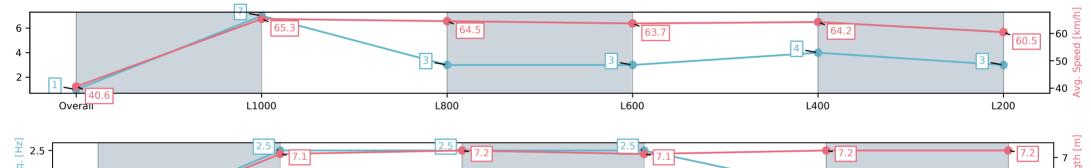

## Morphettville-Professional-2025-05-31 Race 5: Adelaide Galvanising Industries Handicap - 1100m

Track Rating: Soft 6, Weather: Fine, Rail Position: +10m 1200m-W/ Post, +8m remainder

| Section                | Overall                 | L1000                   | L800                    | L600                    | L400                    | L200                    |
|------------------------|-------------------------|-------------------------|-------------------------|-------------------------|-------------------------|-------------------------|
| Section Times          | 1:05.83[1]<br>(0:08.84) | 0:56.99[7]<br>(0:11.03) | 0:45.96[3]<br>(0:11.28) | 0:34.67[3]<br>(0:11.54) | 0:23.13[4]<br>(0:11.25) | 0:11.88[3]<br>(0:11.88) |
| Average Speed [km/h]   | 40.6                    | 65.3                    | 64.5                    | 63.7                    | 64.2                    | 60.5                    |
| Top Speed [km/h]       | 63.0                    | 66.4                    | 65.8                    | 64.9                    | 65.0                    | 63.1                    |
| Avg. Dist. to Rail [m] | 10.5                    | 6.5                     | 3.3                     | 3.8                     | 3.1                     | 4.2                     |
| Avg. Stride Freq. [Hz] | 2.3                     | 2.5                     | 2.5                     | 2.5                     | 2.4                     | 2.4                     |
| Avg. Stride Length [m] | 5.0                     | 7.1                     | 7.2                     | 7.1                     | 7.2                     | 7.2                     |

#### Race 5: Adelaide Galvanising Industries Handicap - 1100m

31 May 2025 - 1:52PM

Track Rating: Soft 6, Weather: Fine, Rail Position: +10m 1200m-W/ Post, +8m remainder

L400

| Section                | Overall                 | L1000                   | L800                    | L600                    | L400                    | L200                    |
|------------------------|-------------------------|-------------------------|-------------------------|-------------------------|-------------------------|-------------------------|
| Section Times          | 1:05.98[2]<br>(0:08.76) | 0:57.22[3]<br>(0:11.23) | 0:45.99[4]<br>(0:11.34) | 0:34.65[5]<br>(0:11.49) | 0:23.16[5]<br>(0:11.25) | 0:11.91[5]<br>(0:11.91) |
| Average Speed [km/h]   | 41.1                    | 64.2                    | 64.2                    | 63.7                    | 64.4                    | 60.5                    |
| Top Speed [km/h]       | 61.3                    | 65.6                    | 65.3                    | 64.6                    | 65.6                    | 63.4                    |
| Avg. Dist. to Rail [m] | 5.5                     | 3.8                     | 2.8                     | 3.4                     | 6.4                     | 9.1                     |
| Avg. Stride Freq. [Hz] | 2.2                     | 2.3                     | 2.3                     | 2.3                     | 2.3                     | 2.3                     |
| Avg. Stride Length [m] | 5.4                     | 7.8                     | 7.9                     | 7.7                     | 7.6                     | 7.1                     |

#### Morphettville-Professional-2025-05-31

Race 5: Adelaide Galvanising Industries Handicap - 1100m

L400

| Section                | Overall                 | L1000                   | L800                    | L600                    | L400                    | L200                    |
|------------------------|-------------------------|-------------------------|-------------------------|-------------------------|-------------------------|-------------------------|
| Section Times          | 1:06.08[3]<br>(0:08.49) | 0:57.59[1]<br>(0:11.12) | 0:46.47[1]<br>(0:11.21) | 0:35.26[1]<br>(0:11.54) | 0:23.72[1]<br>(0:11.46) | 0:12.26[1]<br>(0:12.26) |
| Average Speed [km/h]   | 42.4                    | 64.8                    | 64.7                    | 64.2                    | 63.3                    | 58.8                    |
| Top Speed [km/h]       | 61.2                    | 65.9                    | 65.8                    | 65.9                    | 64.9                    | 61.8                    |
| Avg. Dist. to Rail [m] | 7.7                     | 3.5                     | 2.2                     | 5.3                     | 6.0                     | 6.8                     |
| Avg. Stride Freq. [Hz] | 2.3                     | 2.4                     | 2.4                     | 2.4                     | 2.4                     | 2.4                     |
| Avg. Stride Length [m] | 5.3                     | 7.4                     | 7.5                     | 7.4                     | 7.1                     | 6.8                     |

| Section                | Overall                 | L1000                   | L800                    | L600                    | L400                    | L200                    |
|------------------------|-------------------------|-------------------------|-------------------------|-------------------------|-------------------------|-------------------------|
| Section Times          | 1:06.10[4]<br>(0:08.60) | 0:57.50[2]<br>(0:11.21) | 0:46.29[2]<br>(0:11.32) | 0:34.97[2]<br>(0:11.40) | 0:23.57[2]<br>(0:11.34) | 0:12.23[2]<br>(0:12.23) |
| Average Speed [km/h]   | 41.9                    | 64.3                    | 64.2                    | 64.2                    | 63.8                    | 58.8                    |
| Top Speed [km/h]       | 61.3                    | 65.1                    | 65.1                    | 65.4                    | 64.4                    | 62.7                    |
| Avg. Dist. to Rail [m] | 5.9                     | 2.7                     | 2.6                     | 3.4                     | 3.6                     | 2.1                     |
| Avg. Stride Freq. [Hz] | 2.4                     | 2.5                     | 2.5                     | 2.5                     | 2.6                     | 2.5                     |
| Avg. Stride Length [m] | 5.0                     | 7.1                     | 7.1                     | 7.0                     | 6.8                     | 6.6                     |

#### Race 5: Adelaide Galvanising Industries Handicap - 1100m

31 May 2025 - 1:52PM

Track Rating: Soft 6, Weather: Fine, Rail Position: +10m 1200m-W/ Post, +8m remainder

| Section                | Overall                 | L1000                   | L800                     | L600                    | L400                    | L200                    |
|------------------------|-------------------------|-------------------------|--------------------------|-------------------------|-------------------------|-------------------------|
| Section Times          | 1:06.30[5]<br>(0:09.02) | 0:57.28[9]<br>(0:11.34) | 0:45.94[10]<br>(0:11.21) | 0:34.73[9]<br>(0:11.39) | 0:23.34[9]<br>(0:11.25) | 0:12.09[6]<br>(0:12.09) |
| Average Speed [km/h]   | 39.8                    | 63.5                    | 64.4                     | 64.2                    | 64.2                    | 59.6                    |
| Top Speed [km/h]       | 61.5                    | 64.7                    | 65.4                     | 65.1                    | 65.7                    | 62.9                    |
| Avg. Dist. to Rail [m] | 4.5                     | 2.6                     | 0.8                      | 2.6                     | 5.0                     | 7.0                     |
| Avg. Stride Freq. [Hz] | 2.3                     | 2.6                     | 2.5                      | 2.5                     | 2.6                     | 2.5                     |
| Avg. Stride Length [m] | 5.0                     | 6.9                     | 7.1                      | 7.1                     | 6.9                     | 6.6                     |

| Section                | Overall                 | L1000                   | L800                    | L600                    | L400                    | L200                    |
|------------------------|-------------------------|-------------------------|-------------------------|-------------------------|-------------------------|-------------------------|
| Section Times          | 1:06.42[6]<br>(0:08.80) | 0:57.62[5]<br>(0:11.22) | 0:46.40[5]<br>(0:11.28) | 0:35.12[4]<br>(0:11.32) | 0:23.80[3]<br>(0:11.35) | 0:12.45[4]<br>(0:12.45) |
| Average Speed [km/h]   | 41.0                    | 64.1                    | 64.1                    | 64.0                    | 63.6                    | 57.9                    |
| Top Speed [km/h]       | 61.7                    | 66.1                    | 65.2                    | 64.6                    | 64.9                    | 62.0                    |
| Avg. Dist. to Rail [m] | 1.8                     | 1.4                     | 1.1                     | 1.2                     | 1.8                     | 2.7                     |
| Avg. Stride Freq. [Hz] | 2.4                     | 2.6                     | 2.6                     | 2.5                     | 2.6                     | 2.5                     |
| Avg. Stride Length [m] | 4.9                     | 6.8                     | 6.9                     | 7.0                     | 6.8                     | 6.5                     |

#### Morphettville-Professional-2025-05-31

Race 5: Adelaide Galvanising Industries Handicap - 1100m

Track Rating: Soft 6, Weather: Fine, Rail Position: +10m 1200m-W/ Post, +8m remainder

| Section                | Overall                 | L1000                   | L800                    | L600                    | L400                    | L200                    |
|------------------------|-------------------------|-------------------------|-------------------------|-------------------------|-------------------------|-------------------------|
| Section Times          | 1:06.55[7]<br>(0:08.78) | 0:57.77[4]<br>(0:11.47) | 0:46.30[8]<br>(0:11.28) | 0:35.02[7]<br>(0:11.32) | 0:23.70[7]<br>(0:11.37) | 0:12.33[7]<br>(0:12.33) |
| Average Speed [km/h]   | 41.1                    | 62.7                    | 64.0                    | 63.9                    | 63.4                    | 58.4                    |
| Top Speed [km/h]       | 60.0                    | 64.3                    | 65.6                    | 65.5                    | 65.3                    | 62.2                    |
| Avg. Dist. to Rail [m] | 3.0                     | 1.8                     | 0.8                     | 1.0                     | 0.8                     | 1.2                     |
| Avg. Stride Freq. [Hz] | 2.2                     | 2.5                     | 2.4                     | 2.4                     | 2.4                     | 2.4                     |
| Avg. Stride Length [m] | 5.4                     | 7.1                     | 7.4                     | 7.4                     | 7.2                     | 6.9                     |

| Section                | Overall                 | L1000                   | L800                    | L600                    | L400                    | L200                    |
|------------------------|-------------------------|-------------------------|-------------------------|-------------------------|-------------------------|-------------------------|
| Section Times          | 1:06.61[8]<br>(0:08.91) | 0:57.70[8]<br>(0:11.28) | 0:46.42[7]<br>(0:11.22) | 0:35.20[6]<br>(0:11.43) | 0:23.77[6]<br>(0:11.55) | 0:12.22[9]<br>(0:12.22) |
| Average Speed [km/h]   | 40.3                    | 63.9                    | 64.8                    | 63.9                    | 62.8                    | 58.9                    |
| Top Speed [km/h]       | 59.9                    | 66.0                    | 65.9                    | 64.5                    | 63.7                    | 62.5                    |
| Avg. Dist. to Rail [m] | 6.4                     | 4.1                     | 2.7                     | 3.0                     | 5.8                     | 6.3                     |
| Avg. Stride Freq. [Hz] | 2.2                     | 2.3                     | 2.4                     | 2.4                     | 2.4                     | 2.3                     |
| Avg. Stride Length [m] | 5.3                     | 7.6                     | 7.7                     | 7.5                     | 7.3                     | 7.1                     |

#### Morphettville-Professional-2025-05-31

Race 5: Adelaide Galvanising Industries Handicap - 1100m

Track Rating: Soft 6, Weather: Fine, Rail Position: +10m 1200m-W/ Post, +8m remainder

| Section                | Overall                 | L1000                   | L800                    | L600                    | L400                    | L200                    |
|------------------------|-------------------------|-------------------------|-------------------------|-------------------------|-------------------------|-------------------------|
| Section Times          | 1:06.79[9]<br>(0:08.82) | 0:57.97[6]<br>(0:11.34) | 0:46.63[6]<br>(0:11.40) | 0:35.23[8]<br>(0:11.35) | 0:23.88[8]<br>(0:11.46) | 0:12.42[8]<br>(0:12.42) |
| Average Speed [km/h]   | 40.9                    | 63.4                    | 63.4                    | 63.6                    | 62.8                    | 58.1                    |
| Top Speed [km/h]       | 63.1                    | 65.2                    | 64.6                    | 64.4                    | 63.8                    | 61.4                    |
| Avg. Dist. to Rail [m] | 3.2                     | 1.4                     | 0.4                     | 0.7                     | 1.6                     | 2.5                     |
| Avg. Stride Freq. [Hz] | 2.4                     | 2.5                     | 2.4                     | 2.5                     | 2.5                     | 2.4                     |
| Avg. Stride Length [m] | 4.9                     | 7.0                     | 7.1                     | 7.2                     | 7.0                     | 6.7                     |

#### Morphettville-Professional-2025-05-31

Race 5: Adelaide Galvanising Industries Handicap - 1100m

Track Rating: Soft 6, Weather: Fine, Rail Position: +10m 1200m-W/ Post, +8m remainder

| Section                | Overall                  | L1000                    | L800                    | L600                     | L400                     | L200                     |
|------------------------|--------------------------|--------------------------|-------------------------|--------------------------|--------------------------|--------------------------|
| Section Times          | 1:06.90[10]<br>(0:09.08) | 0:57.82[10]<br>(0:11.24) | 0:46.58[9]<br>(0:11.36) | 0:35.22[10]<br>(0:11.56) | 0:23.65[10]<br>(0:11.41) | 0:12.24[10]<br>(0:12.24) |
| Average Speed [km/h]   | 39.7                     | 64.1                     | 64.1                    | 63.5                     | 63.3                     | 58.9                     |
| Top Speed [km/h]       | 60.9                     | 64.9                     | 64.6                    | 64.8                     | 64.1                     | 61.9                     |
| Avg. Dist. to Rail [m] | 8.0                      | 3.3                      | 3.0                     | 3.9                      | 2.6                      | 2.7                      |
| Avg. Stride Freq. [Hz] | 2.3                      | 2.5                      | 2.4                     | 2.4                      | 2.4                      | 2.3                      |
| Avg. Stride Length [m] | 4.9                      | 7.2                      | 7.3                     | 7.3                      | 7.3                      | 7.1                      |