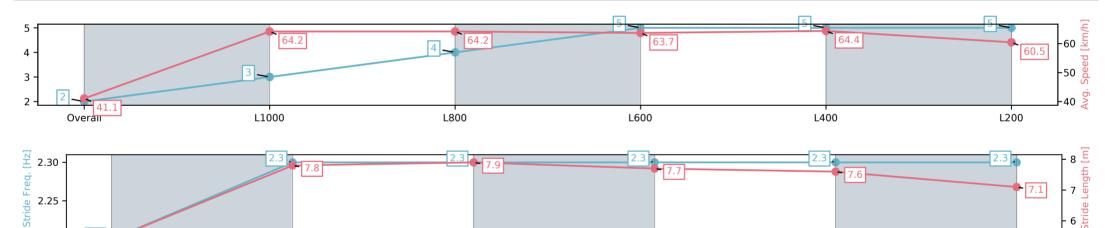

#### Race 5: Adelaide Galvanising Industries Handicap - 1100m

31 May 2025 - 1:52PM

Track Rating: Soft 6, Weather: Fine, Rail Position: +10m 1200m-W/ Post, +8m remainder

L400

| Section                | Overall                 | L1000                   | L800                    | L600                    | L400                    | L200                    |
|------------------------|-------------------------|-------------------------|-------------------------|-------------------------|-------------------------|-------------------------|
| Section Times          | 1:05.98[2]<br>(0:08.76) | 0:57.22[3]<br>(0:11.23) | 0:45.99[4]<br>(0:11.34) | 0:34.65[5]<br>(0:11.49) | 0:23.16[5]<br>(0:11.25) | 0:11.91[5]<br>(0:11.91) |
| Average Speed [km/h]   | 41.1                    | 64.2                    | 64.2                    | 63.7                    | 64.4                    | 60.5                    |
| Top Speed [km/h]       | 61.3                    | 65.6                    | 65.3                    | 64.6                    | 65.6                    | 63.4                    |
| Avg. Dist. to Rail [m] | 5.5                     | 3.8                     | 2.8                     | 3.4                     | 6.4                     | 9.1                     |
| Avg. Stride Freq. [Hz] | 2.2                     | 2.3                     | 2.3                     | 2.3                     | 2.3                     | 2.3                     |
| Avg. Stride Length [m] | 5.4                     | 7.8                     | 7.9                     | 7.7                     | 7.6                     | 7.1                     |