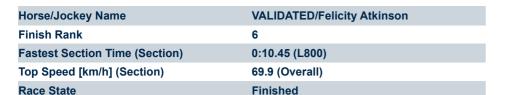

### Race 8: Sportsbet Jockey Watch Handicap - 1000m

17 May 2025 - 3:53PM

#### Track Rating: Good 4, Weather: Overcast, Rail Position: +5m Entire; Sectional 606m

| Section                | Overall                 | L800                     | L600                     | L400                    | L200                    |
|------------------------|-------------------------|--------------------------|--------------------------|-------------------------|-------------------------|
| Section Times          | 0:58.42[6]<br>(0:14.22) | 0:44.20[12]<br>(0:10.45) | 0:33.75[12]<br>(0:10.82) | 0:22.93[9]<br>(0:11.09) | 0:11.84[7]<br>(0:11.84) |
| Average Speed [km/h]   | 50.7                    | 69.1                     | 67.2                     | 65.2                    | 60.6                    |
| Top Speed [km/h]       | 69.0                    | 69.9                     | 68.3                     | 66.8                    | 63.8                    |
| Avg. Dist. to Rail [m] | 10.8                    | 2.0                      | 1.6                      | 1.6                     | 3.0                     |
| Avg. Stride Freq. [Hz] | 2.4                     | 2.5                      | 2.4                      | 2.4                     | 2.3                     |
| Avg. Stride Length [m] | 5.8                     | 7.5                      | 7.6                      | 7.4                     | 7.3                     |