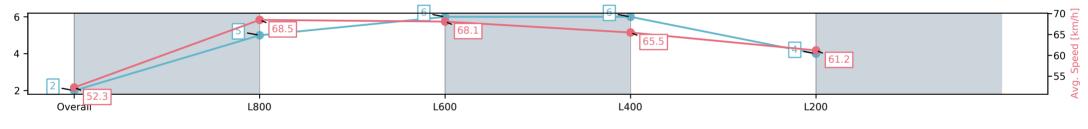

#### Track Rating: Good 4, Weather: Overcast, Rail Position: +5m Entire; Sectional 606m

| Section                | Overall                 | L800                    | L600                    | L400                    | L200                    |
|------------------------|-------------------------|-------------------------|-------------------------|-------------------------|-------------------------|
| Section Times          | 0:58.15[3]<br>(0:13.81) | 0:44.34[7]<br>(0:10.62) | 0:33.72[7]<br>(0:10.84) | 0:22.88[5]<br>(0:11.17) | 0:11.71[5]<br>(0:11.71) |
| Average Speed [km/h]   | 52.3                    | 68.0                    | 66.9                    | 64.5                    | 61.1                    |
| Top Speed [km/h]       | 68.6                    | 69.1                    | 69.4                    | 65.9                    | 62.3                    |
| Avg. Dist. to Rail [m] | 2.6                     | 1.6                     | 1.4                     | 0.6                     | 1.2                     |
| Avg. Stride Freq. [Hz] | 2.2                     | 2.4                     | 2.3                     | 2.3                     | 2.3                     |
| Avg. Stride Length [m] | 6.4                     | 7.8                     | 7.6                     | 7.3                     | 7.2                     |