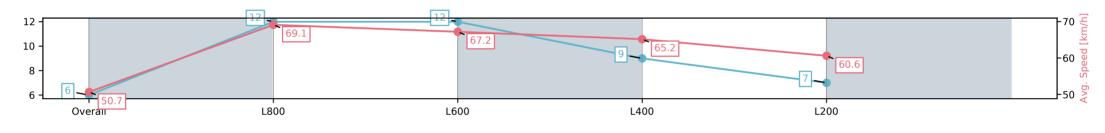

#### Track Rating: Good 4, Weather: Overcast, Rail Position: +5m Entire; Sectional 606m

| Section                | Overall                 | L800                     | L600                     | L400                    | L200                    |
|------------------------|-------------------------|--------------------------|--------------------------|-------------------------|-------------------------|
| Section Times          | 0:58.42[6]<br>(0:14.22) | 0:44.20[12]<br>(0:10.45) | 0:33.75[12]<br>(0:10.82) | 0:22.93[9]<br>(0:11.09) | 0:11.84[7]<br>(0:11.84) |
| Average Speed [km/h]   | 50.7                    | 69.1                     | 67.2                     | 65.2                    | 60.6                    |
| Top Speed [km/h]       | 69.0                    | 69.9                     | 68.3                     | 66.8                    | 63.8                    |
| Avg. Dist. to Rail [m] | 10.8                    | 2.0                      | 1.6                      | 1.6                     | 3.0                     |
| Avg. Stride Freq. [Hz] | 2.4                     | 2.5                      | 2.4                      | 2.4                     | 2.3                     |
| Avg. Stride Length [m] | 5.8                     | 7.5                      | 7.6                      | 7.4                     | 7.3                     |