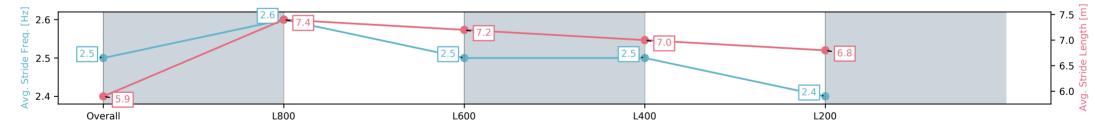

#### Track Rating: Good 4, Weather: Overcast, Rail Position: +5m Entire; Sectional 606m

| Section                | Overall                 | L800                    | L600                    | L400                    | L200                    |
|------------------------|-------------------------|-------------------------|-------------------------|-------------------------|-------------------------|
| Section Times          | 0:58.56[9]<br>(0:13.57) | 0:44.98[2]<br>(0:10.28) | 0:34.69[1]<br>(0:10.98) | 0:23.71[2]<br>(0:11.47) | 0:12.24[3]<br>(0:12.24) |
| Average Speed [km/h]   | 53.0                    | 70.4                    | 66.6                    | 63.1                    | 58.6                    |
| Top Speed [km/h]       | 69.2                    | 70.7                    | 69.8                    | 65.0                    | 61.3                    |
| Avg. Dist. to Rail [m] | 9.6                     | 3.1                     | 2.5                     | 4.6                     | 5.6                     |
| Avg. Stride Freq. [Hz] | 2.5                     | 2.6                     | 2.5                     | 2.5                     | 2.4                     |
| Avg. Stride Length [m] | 5.9                     | 7.4                     | 7.2                     | 7.0                     | 6.8                     |