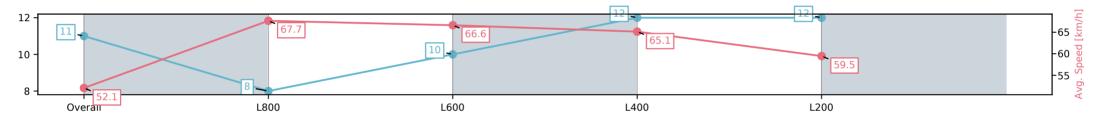

### Race 8: Sportsbet Jockey Watch Handicap - 1000m

Track Rating: Good 4, Weather: Overcast, Rail Position: +5m Entire; Sectional 606m

| Section                | Overall                  | L800                    | L600                     | L400                     | L200                     |
|------------------------|--------------------------|-------------------------|--------------------------|--------------------------|--------------------------|
| Section Times          | 0:58.89[11]<br>(0:13.83) | 0:45.06[8]<br>(0:10.76) | 0:34.30[10]<br>(0:11.07) | 0:23.23[12]<br>(0:11.16) | 0:12.07[12]<br>(0:12.07) |
| Average Speed [km/h]   | 52.1                     | 67.7                    | 66.6                     | 65.1                     | 59.5                     |
| Top Speed [km/h]       | 68.3                     | 69.1                    | 67.4                     | 65.8                     | 63.6                     |
| Avg. Dist. to Rail [m] | 11.3                     | 6.5                     | 3.9                      | 6.5                      | 10.1                     |
| Avg. Stride Freq. [Hz] | 2.3                      | 2.4                     | 2.3                      | 2.4                      | 2.3                      |
| Avg. Stride Length [m] | 6.1                      | 7.9                     | 7.9                      | 7.6                      | 7.3                      |