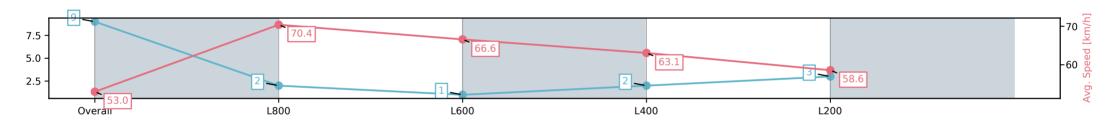

#### Track Rating: Good 4, Weather: Overcast, Rail Position: +5m Entire; Sectional 606m

| Section                | Overall                 | L800                    | L600                    | L400                    | L200                    |
|------------------------|-------------------------|-------------------------|-------------------------|-------------------------|-------------------------|
| Section Times          | 0:58.56[9]<br>(0:13.57) | 0:44.98[2]<br>(0:10.28) | 0:34.69[1]<br>(0:10.98) | 0:23.71[2]<br>(0:11.47) | 0:12.24[3]<br>(0:12.24) |
| Average Speed [km/h]   | 53.0                    | 70.4                    | 66.6                    | 63.1                    | 58.6                    |
| Top Speed [km/h]       | 69.2                    | 70.7                    | 69.8                    | 65.0                    | 61.3                    |
| Avg. Dist. to Rail [m] | 9.6                     | 3.1                     | 2.5                     | 4.6                     | 5.6                     |
| Avg. Stride Freq. [Hz] | 2.5                     | 2.6                     | 2.5                     | 2.5                     | 2.4                     |
| Avg. Stride Length [m] | 5.9                     | 7.4                     | 7.2                     | 7.0                     | 6.8                     |