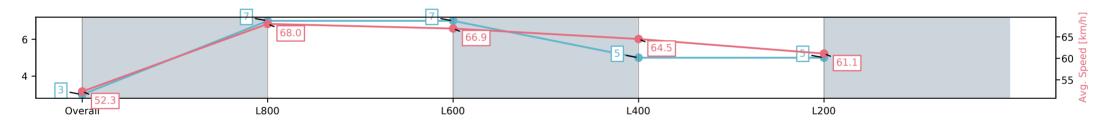

#### Track Rating: Good 4, Weather: Overcast, Rail Position: +5m Entire; Sectional 606m

| Section                | Overall                 | L800                    | L600                    | L400                    | L200                    |
|------------------------|-------------------------|-------------------------|-------------------------|-------------------------|-------------------------|
| Section Times          | 0:58.15[3]<br>(0:13.81) | 0:44.34[7]<br>(0:10.62) | 0:33.72[7]<br>(0:10.84) | 0:22.88[5]<br>(0:11.17) | 0:11.71[5]<br>(0:11.71) |
| Average Speed [km/h]   | 52.3                    | 68.0                    | 66.9                    | 64.5                    | 61.1                    |
| Top Speed [km/h]       | 68.6                    | 69.1                    | 69.4                    | 65.9                    | 62.3                    |
| Avg. Dist. to Rail [m] | 2.6                     | 1.6                     | 1.4                     | 0.6                     | 1.2                     |
| Avg. Stride Freq. [Hz] | 2.2                     | 2.4                     | 2.3                     | 2.3                     | 2.3                     |
| Avg. Stride Length [m] | 6.4                     | 7.8                     | 7.6                     | 7.3                     | 7.2                     |