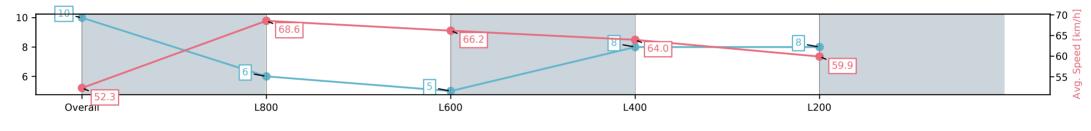

#### Track Rating: Good 4, Weather: Overcast, Rail Position: +5m Entire; Sectional 606m

| Section                | Overall                  | L800                    | L600                    | L400                    | L200                    |
|------------------------|--------------------------|-------------------------|-------------------------|-------------------------|-------------------------|
| Section Times          | 0:58.63[10]<br>(0:13.78) | 0:44.85[6]<br>(0:10.52) | 0:34.33[5]<br>(0:11.05) | 0:23.28[8]<br>(0:11.31) | 0:11.97[8]<br>(0:11.97) |
| Average Speed [km/h]   | 52.3                     | 68.6                    | 66.2                    | 64.0                    | 59.9                    |
| Top Speed [km/h]       | 68.3                     | 69.1                    | 66.7                    | 65.2                    | 63.2                    |
| Avg. Dist. to Rail [m] | 3.6                      | 1.6                     | 2.4                     | 3.6                     | 5.4                     |
| Avg. Stride Freq. [Hz] | 2.3                      | 2.5                     | 2.5                     | 2.4                     | 2.3                     |
| Avg. Stride Length [m] | 6.2                      | 7.6                     | 7.4                     | 7.3                     | 7.1                     |