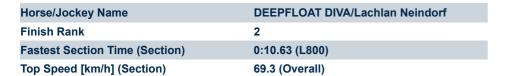

#### Track Rating: Good 4, Weather: Overcast, Rail Position: +5m Entire; Sectional 606m

| Section                | Overall                 | L800                    | L600                    | L400                    | L200                    |
|------------------------|-------------------------|-------------------------|-------------------------|-------------------------|-------------------------|
| Section Times          | 0:58.15[2]<br>(0:13.76) | 0:44.39[5]<br>(0:10.63) | 0:33.76[6]<br>(0:10.93) | 0:22.83[6]<br>(0:11.11) | 0:11.72[4]<br>(0:11.72) |
| Average Speed [km/h]   | 52.3                    | 68.5                    | 68.1                    | 65.5                    | 61.2                    |
| Top Speed [km/h]       | 68.5                    | 69.3                    | 68.5                    | 67.3                    | 65.0                    |
| Avg. Dist. to Rail [m] | 8.9                     | 5.2                     | 5.5                     | 7.3                     | 10.4                    |
| Avg. Stride Freq. [Hz] | 2.3                     | 2.4                     | 2.4                     | 2.4                     | 2.3                     |
| Avg. Stride Length [m] | 6.3                     | 7.9                     | 7.9                     | 7.6                     | 7.4                     |