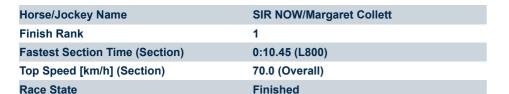

### Race 8: Sportsbet Jockey Watch Handicap - 1000m

#### Track Rating: Good 4, Weather: Overcast, Rail Position: +5m Entire; Sectional 606m

| Section                | Overall                 | L800                    | L600                    | L400                    | L200                    |
|------------------------|-------------------------|-------------------------|-------------------------|-------------------------|-------------------------|
| Section Times          | 0:57.80[1]<br>(0:13.74) | 0:44.06[4]<br>(0:10.45) | 0:33.61[4]<br>(0:10.71) | 0:22.90[3]<br>(0:11.18) | 0:11.72[1]<br>(0:11.72) |
| Average Speed [km/h]   | 52.5                    | 69.0                    | 67.4                    | 64.6                    | 61.2                    |
| Top Speed [km/h]       | 69.4                    | 70.0                    | 68.7                    | 65.6                    | 62.7                    |
| Avg. Dist. to Rail [m] | 5.7                     | 2.1                     | 0.5                     | 2.8                     | 3.6                     |
| Avg. Stride Freq. [Hz] | 2.4                     | 2.5                     | 2.5                     | 2.5                     | 2.5                     |
| Avg. Stride Length [m] | 6.0                     | 7.6                     | 7.6                     | 7.0                     | 6.9                     |