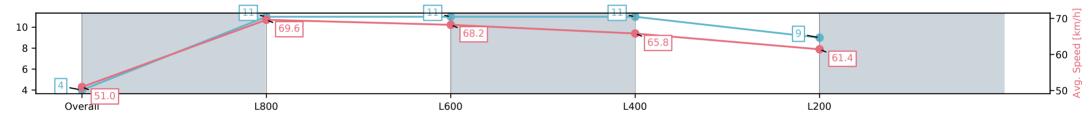

#### Track Rating: Good 4, Weather: Overcast, Rail Position: +5m Entire; Sectional 606m

| Section                | Overall                 | L800                     | L600                     | L400                     | L200                    |
|------------------------|-------------------------|--------------------------|--------------------------|--------------------------|-------------------------|
| Section Times          | 0:58.35[4]<br>(0:14.13) | 0:44.22[11]<br>(0:10.46) | 0:33.76[11]<br>(0:10.98) | 0:22.78[11]<br>(0:11.12) | 0:11.66[9]<br>(0:11.66) |
| Average Speed [km/h]   | 51.0                    | 69.6                     | 68.2                     | 65.8                     | 61.4                    |
| Top Speed [km/h]       | 67.7                    | 70.2                     | 69.3                     | 67.7                     | 63.6                    |
| Avg. Dist. to Rail [m] | 9.8                     | 4.8                      | 6.4                      | 11.7                     | 16.0                    |
| Avg. Stride Freq. [Hz] | 2.5                     | 2.6                      | 2.6                      | 2.6                      | 2.5                     |
| Avg. Stride Length [m] | 5.7                     | 7.1                      | 7.1                      | 6.7                      | 6.6                     |