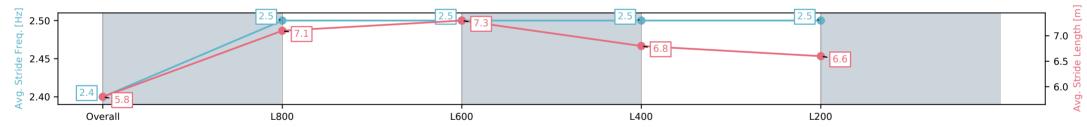

#### Track Rating: Good 4, Weather: Overcast, Rail Position: +5m Entire; Sectional 606m

| Section                | Overall                 | L800                    | L600                    | L400                     | L200                     |
|------------------------|-------------------------|-------------------------|-------------------------|--------------------------|--------------------------|
| Section Times          | 0:58.55[8]<br>(0:13.91) | 0:44.64[9]<br>(0:10.67) | 0:33.97[9]<br>(0:10.99) | 0:22.98[10]<br>(0:11.13) | 0:11.85[11]<br>(0:11.85) |
| Average Speed [km/h]   | 51.8                    | 67.9                    | 66.6                    | 65.2                     | 60.5                     |
| Top Speed [km/h]       | 68.5                    | 69.6                    | 67.4                    | 66.2                     | 63.6                     |
| Avg. Dist. to Rail [m] | 8.4                     | 4.1                     | 2.5                     | 5.6                      | 9.1                      |
| Avg. Stride Freq. [Hz] | 2.4                     | 2.5                     | 2.5                     | 2.5                      | 2.5                      |
| Avg. Stride Length [m] | 5.8                     | 7.1                     | 7.3                     | 6.8                      | 6.6                      |