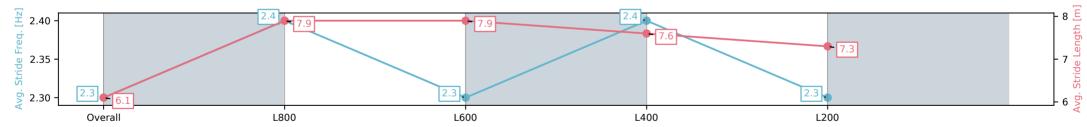

### Race 8: Sportsbet Jockey Watch Handicap - 1000m

Track Rating: Good 4, Weather: Overcast, Rail Position: +5m Entire; Sectional 606m

| Section                | Overall                  | L800                    | L600                     | L400                     | L200                     |
|------------------------|--------------------------|-------------------------|--------------------------|--------------------------|--------------------------|
| Section Times          | 0:58.89[11]<br>(0:13.83) | 0:45.06[8]<br>(0:10.76) | 0:34.30[10]<br>(0:11.07) | 0:23.23[12]<br>(0:11.16) | 0:12.07[12]<br>(0:12.07) |
| Average Speed [km/h]   | 52.1                     | 67.7                    | 66.6                     | 65.1                     | 59.5                     |
| Top Speed [km/h]       | 68.3                     | 69.1                    | 67.4                     | 65.8                     | 63.6                     |
| Avg. Dist. to Rail [m] | 11.3                     | 6.5                     | 3.9                      | 6.5                      | 10.1                     |
| Avg. Stride Freq. [Hz] | 2.3                      | 2.4                     | 2.3                      | 2.4                      | 2.3                      |
| Avg. Stride Length [m] | 6.1                      | 7.9                     | 7.9                      | 7.6                      | 7.3                      |