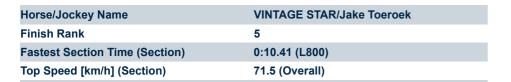

### Race 8: Sportsbet Jockey Watch Handicap - 1000m

Track Rating: Good 4, Weather: Overcast, Rail Position: +5m Entire; Sectional 606m

| Section                | Overall                 | L800                     | L600                    | L400                    | L200                    |
|------------------------|-------------------------|--------------------------|-------------------------|-------------------------|-------------------------|
| Section Times          | 0:58.38[5]<br>(0:14.04) | 0:44.34[10]<br>(0:10.41) | 0:33.93[8]<br>(0:10.88) | 0:23.05[7]<br>(0:11.12) | 0:11.93[6]<br>(0:11.93) |
| Average Speed [km/h]   | 51.3                    | 69.4                     | 67.0                    | 65.2                    | 60.1                    |
| Top Speed [km/h]       | 69.0                    | 71.5                     | 68.4                    | 66.1                    | 63.4                    |
| Avg. Dist. to Rail [m] | 6.4                     | 3.9                      | 1.8                     | 5.0                     | 7.3                     |
| Avg. Stride Freq. [Hz] | 2.4                     | 2.5                      | 2.5                     | 2.6                     | 2.5                     |
| Avg. Stride Length [m] | 5.8                     | 7.2                      | 7.1                     | 7.0                     | 6.8                     |