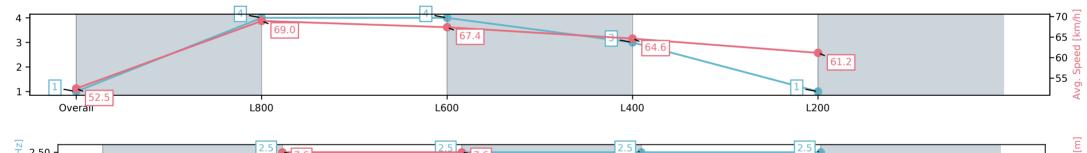

#### Track Rating: Good 4, Weather: Overcast, Rail Position: +5m Entire; Sectional 606m

| Section                | Overall                 | L800                    | L600                    | L400                    | L200                    |
|------------------------|-------------------------|-------------------------|-------------------------|-------------------------|-------------------------|
| Section Times          | 0:57.80[1]<br>(0:13.74) | 0:44.06[4]<br>(0:10.45) | 0:33.61[4]<br>(0:10.71) | 0:22.90[3]<br>(0:11.18) | 0:11.72[1]<br>(0:11.72) |
| Average Speed [km/h]   | 52.5                    | 69.0                    | 67.4                    | 64.6                    | 61.2                    |
| Top Speed [km/h]       | 69.4                    | 70.0                    | 68.7                    | 65.6                    | 62.7                    |
| Avg. Dist. to Rail [m] | 5.7                     | 2.1                     | 0.5                     | 2.8                     | 3.6                     |
| Avg. Stride Freq. [Hz] | 2.4                     | 2.5                     | 2.5                     | 2.5                     | 2.5                     |
| Avg. Stride Length [m] | 6.0                     | 7.6                     | 7.6                     | 7.0                     | 6.9                     |