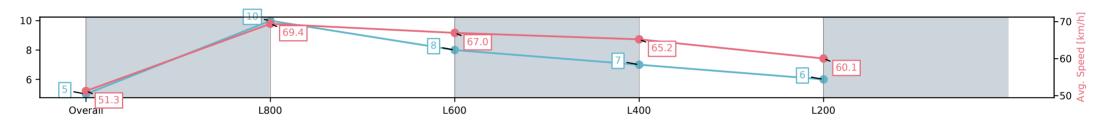

### Race 8: Sportsbet Jockey Watch Handicap - 1000m

Track Rating: Good 4, Weather: Overcast, Rail Position: +5m Entire; Sectional 606m

| Section                | Overall                 | L800                     | L600                    | L400                    | L200                    |
|------------------------|-------------------------|--------------------------|-------------------------|-------------------------|-------------------------|
| Section Times          | 0:58.38[5]<br>(0:14.04) | 0:44.34[10]<br>(0:10.41) | 0:33.93[8]<br>(0:10.88) | 0:23.05[7]<br>(0:11.12) | 0:11.93[6]<br>(0:11.93) |
| Average Speed [km/h]   | 51.3                    | 69.4                     | 67.0                    | 65.2                    | 60.1                    |
| Top Speed [km/h]       | 69.0                    | 71.5                     | 68.4                    | 66.1                    | 63.4                    |
| Avg. Dist. to Rail [m] | 6.4                     | 3.9                      | 1.8                     | 5.0                     | 7.3                     |
| Avg. Stride Freq. [Hz] | 2.4                     | 2.5                      | 2.5                     | 2.6                     | 2.5                     |
| Avg. Stride Length [m] | 5.8                     | 7.2                      | 7.1                     | 7.0                     | 6.8                     |