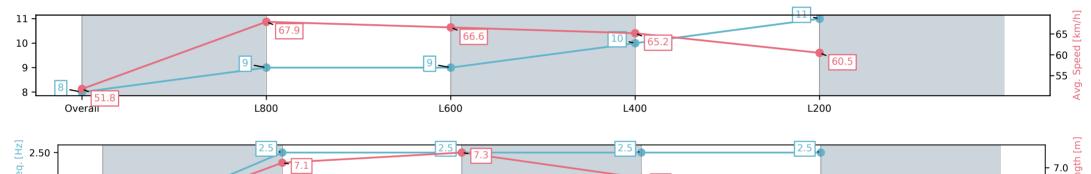

#### Track Rating: Good 4, Weather: Overcast, Rail Position: +5m Entire; Sectional 606m

| Section                | Overall                 | L800                    | L600                    | L400                     | L200                     |
|------------------------|-------------------------|-------------------------|-------------------------|--------------------------|--------------------------|
| Section Times          | 0:58.55[8]<br>(0:13.91) | 0:44.64[9]<br>(0:10.67) | 0:33.97[9]<br>(0:10.99) | 0:22.98[10]<br>(0:11.13) | 0:11.85[11]<br>(0:11.85) |
| Average Speed [km/h]   | 51.8                    | 67.9                    | 66.6                    | 65.2                     | 60.5                     |
| Top Speed [km/h]       | 68.5                    | 69.6                    | 67.4                    | 66.2                     | 63.6                     |
| Avg. Dist. to Rail [m] | 8.4                     | 4.1                     | 2.5                     | 5.6                      | 9.1                      |
| Avg. Stride Freq. [Hz] | 2.4                     | 2.5                     | 2.5                     | 2.5                      | 2.5                      |
| Avg. Stride Length [m] | 5.8                     | 7.1                     | 7.3                     | 6.8                      | 6.6                      |