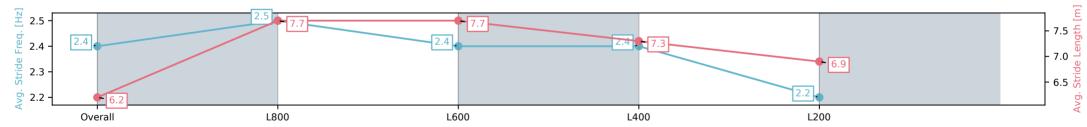

### Race 8: Sportsbet Jockey Watch Handicap - 1000m

17 May 2025 - 3:53PM

#### Track Rating: Good 4, Weather: Overcast, Rail Position: +5m Entire; Sectional 606m

| Section                | Overall                  | L800                    | L600                    | L400                    | L200                     |
|------------------------|--------------------------|-------------------------|-------------------------|-------------------------|--------------------------|
| Section Times          | 0:59.80[12]<br>(0:13.54) | 0:46.26[1]<br>(0:10.54) | 0:35.72[3]<br>(0:11.01) | 0:24.71[4]<br>(0:11.61) | 0:13.10[10]<br>(0:13.10) |
| Average Speed [km/h]   | 53.2                     | 68.7                    | 66.2                    | 62.2                    | 54.7                     |
| Top Speed [km/h]       | 69.9                     | 70.0                    | 67.1                    | 64.8                    | 59.8                     |
| Avg. Dist. to Rail [m] | 6.2                      | 3.0                     | 2.0                     | 2.8                     | 6.2                      |
| Avg. Stride Freq. [Hz] | 2.4                      | 2.5                     | 2.4                     | 2.4                     | 2.2                      |
| Avg. Stride Length [m] | 6.2                      | 7.7                     | 7.7                     | 7.3                     | 6.9                      |