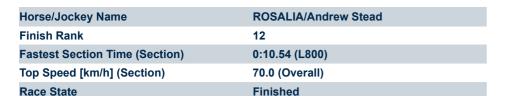

## Race 8: Sportsbet Jockey Watch Handicap - 1000m

17 May 2025 - 3:53PM

Track Rating: Good 4, Weather: Overcast, Rail Position: +5m Entire; Sectional 606m

| Section<br>Field Time | es |                |         |                     |                    |               | Overall<br>0:57.80<br>(0:13.54) | L800<br>0:44.26<br>(0:10.33) | L600<br>0:33.93<br>(0:10.84) | L400<br>0:23.09<br>(0:11.37) | L200<br>0:11.71<br>(0:11.71) |        |                                          |
|-----------------------|----|----------------|---------|---------------------|--------------------|---------------|---------------------------------|------------------------------|------------------------------|------------------------------|------------------------------|--------|------------------------------------------|
| Position              | #  | Horse/Jockey   | Barrier | Top Speed<br>[km/h] | Fastest<br>Section | First<br>400m |                                 |                              |                              |                              |                              | Margin | Distance<br>Travelled From<br>Winner [m] |
| 11                    | 5  | LONRODEX       | 11      | 69.1                | 0:10.76            | 0:24.59       | 0:58.89                         | 0:45.06 [8]                  | 0:34.30 [10]                 | 0:23.23 [12]                 | 0:12.07 [12]                 | 7.28L  | +7                                       |
|                       |    | Connor Murtagh |         | 1000-800            | 800-600            |               | (0:13.83)                       | (0:10.76)                    | (0:11.07)                    | (0:11.16)                    | (0:12.07)                    |        |                                          |
| 12                    | 2  | ROSALIA        | 5       | 70.0                | 0:10.54            | 0:24.08       | 0:59.80                         | 0:46.26 [1]                  | 0:35.72 [3]                  | 0:24.71 [4]                  | 0:13.10 [10]                 | 13.32L | +3                                       |
|                       |    | Andrew Stead   |         | 1000-800            | 800-600            |               | (0:13.54)                       | (0:10.54)                    | (0:11.01)                    | (0:11.61)                    | (0:13.10)                    |        |                                          |

### Race 8: Sportsbet Jockey Watch Handicap - 1000m

Track Rating: Good 4, Weather: Overcast, Rail Position: +5m Entire; Sectional 606m

| Section                | Overall                  | L800                    | L600                     | L400                     | L200                     |
|------------------------|--------------------------|-------------------------|--------------------------|--------------------------|--------------------------|
| Section Times          | 0:58.89[11]<br>(0:13.83) | 0:45.06[8]<br>(0:10.76) | 0:34.30[10]<br>(0:11.07) | 0:23.23[12]<br>(0:11.16) | 0:12.07[12]<br>(0:12.07) |
| Average Speed [km/h]   | 52.1                     | 67.7                    | 66.6                     | 65.1                     | 59.5                     |
| Top Speed [km/h]       | 68.3                     | 69.1                    | 67.4                     | 65.8                     | 63.6                     |
| Avg. Dist. to Rail [m] | 11.3                     | 6.5                     | 3.9                      | 6.5                      | 10.1                     |
| Avg. Stride Freq. [Hz] | 2.3                      | 2.4                     | 2.3                      | 2.4                      | 2.3                      |
| Avg. Stride Length [m] | 6.1                      | 7.9                     | 7.9                      | 7.6                      | 7.3                      |