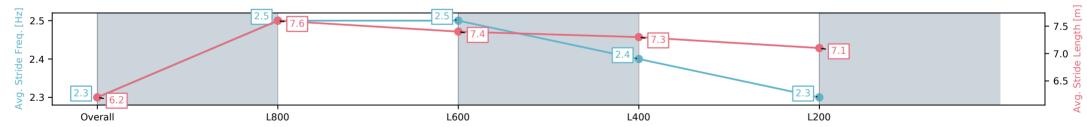

#### Track Rating: Good 4, Weather: Overcast, Rail Position: +5m Entire; Sectional 606m

| Section                | Overall                  | L800                    | L600                    | L400                    | L200                    |
|------------------------|--------------------------|-------------------------|-------------------------|-------------------------|-------------------------|
| Section Times          | 0:58.63[10]<br>(0:13.78) | 0:44.85[6]<br>(0:10.52) | 0:34.33[5]<br>(0:11.05) | 0:23.28[8]<br>(0:11.31) | 0:11.97[8]<br>(0:11.97) |
| Average Speed [km/h]   | 52.3                     | 68.6                    | 66.2                    | 64.0                    | 59.9                    |
| Top Speed [km/h]       | 68.3                     | 69.1                    | 66.7                    | 65.2                    | 63.2                    |
| Avg. Dist. to Rail [m] | 3.6                      | 1.6                     | 2.4                     | 3.6                     | 5.4                     |
| Avg. Stride Freq. [Hz] | 2.3                      | 2.5                     | 2.5                     | 2.4                     | 2.3                     |
| Avg. Stride Length [m] | 6.2                      | 7.6                     | 7.4                     | 7.3                     | 7.1                     |