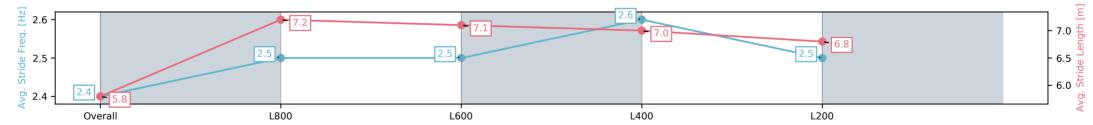

### Race 8: Sportsbet Jockey Watch Handicap - 1000m

Track Rating: Good 4, Weather: Overcast, Rail Position: +5m Entire; Sectional 606m

| Section                | Overall                 | L800                     | L600                    | L400                    | L200                    |
|------------------------|-------------------------|--------------------------|-------------------------|-------------------------|-------------------------|
| Section Times          | 0:58.38[5]<br>(0:14.04) | 0:44.34[10]<br>(0:10.41) | 0:33.93[8]<br>(0:10.88) | 0:23.05[7]<br>(0:11.12) | 0:11.93[6]<br>(0:11.93) |
| Average Speed [km/h]   | 51.3                    | 69.4                     | 67.0                    | 65.2                    | 60.1                    |
| Top Speed [km/h]       | 69.0                    | 71.5                     | 68.4                    | 66.1                    | 63.4                    |
| Avg. Dist. to Rail [m] | 6.4                     | 3.9                      | 1.8                     | 5.0                     | 7.3                     |
| Avg. Stride Freq. [Hz] | 2.4                     | 2.5                      | 2.5                     | 2.6                     | 2.5                     |
| Avg. Stride Length [m] | 5.8                     | 7.2                      | 7.1                     | 7.0                     | 6.8                     |