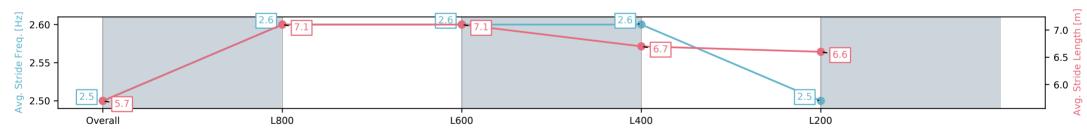

#### Track Rating: Good 4, Weather: Overcast, Rail Position: +5m Entire; Sectional 606m

| Section                | Overall                 | L800                     | L600                     | L400                     | L200                    |
|------------------------|-------------------------|--------------------------|--------------------------|--------------------------|-------------------------|
| Section Times          | 0:58.35[4]<br>(0:14.13) | 0:44.22[11]<br>(0:10.46) | 0:33.76[11]<br>(0:10.98) | 0:22.78[11]<br>(0:11.12) | 0:11.66[9]<br>(0:11.66) |
| Average Speed [km/h]   | 51.0                    | 69.6                     | 68.2                     | 65.8                     | 61.4                    |
| Top Speed [km/h]       | 67.7                    | 70.2                     | 69.3                     | 67.7                     | 63.6                    |
| Avg. Dist. to Rail [m] | 9.8                     | 4.8                      | 6.4                      | 11.7                     | 16.0                    |
| Avg. Stride Freq. [Hz] | 2.5                     | 2.6                      | 2.6                      | 2.6                      | 2.5                     |
| Avg. Stride Length [m] | 5.7                     | 7.1                      | 7.1                      | 6.7                      | 6.6                     |