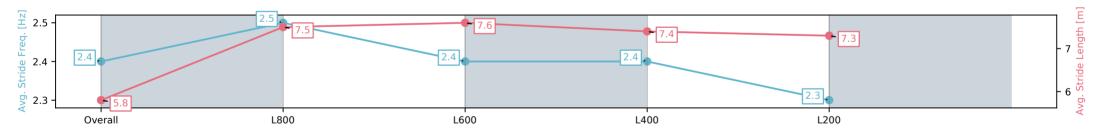

### Race 8: Sportsbet Jockey Watch Handicap - 1000m

#### 17 May 2025 - 3:53PM

#### Track Rating: Good 4, Weather: Overcast, Rail Position: +5m Entire; Sectional 606m

| Section                | Overall                 | L800                    | L600                    | L400                    | L200                    |
|------------------------|-------------------------|-------------------------|-------------------------|-------------------------|-------------------------|
| Section Times          | 0:58.44[7]<br>(0:13.64) | 0:44.80[3]<br>(0:10.40) | 0:34.40[2]<br>(0:10.67) | 0:23.73[1]<br>(0:11.46) | 0:12.27[2]<br>(0:12.27) |
| Average Speed [km/h]   | 52.8                    | 69.5                    | 67.0                    | 62.8                    | 58.5                    |
| Top Speed [km/h]       | 70.1                    | 70.4                    | 68.6                    | 65.0                    | 61.5                    |
| Avg. Dist. to Rail [m] | 5.2                     | 2.2                     | 0.9                     | 0.4                     | 2.1                     |
| Avg. Stride Freq. [Hz] | 2.4                     | 2.5                     | 2.4                     | 2.4                     | 2.3                     |
| Avg. Stride Length [m] | 6.1                     | 7.8                     | 7.6                     | 7.2                     | 7.0                     |