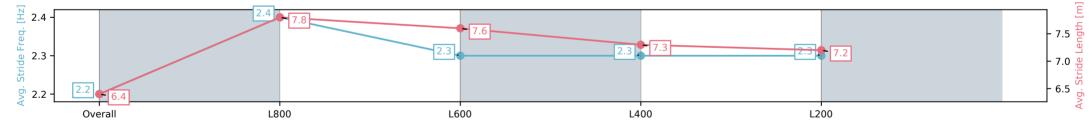

#### Track Rating: Good 4, Weather: Overcast, Rail Position: +5m Entire; Sectional 606m

| Section                | Overall                 | L800                    | L600                    | L400                    | L200                    |
|------------------------|-------------------------|-------------------------|-------------------------|-------------------------|-------------------------|
| Section Times          | 0:58.15[3]<br>(0:13.81) | 0:44.34[7]<br>(0:10.62) | 0:33.72[7]<br>(0:10.84) | 0:22.88[5]<br>(0:11.17) | 0:11.71[5]<br>(0:11.71) |
| Average Speed [km/h]   | 52.3                    | 68.0                    | 66.9                    | 64.5                    | 61.1                    |
| Top Speed [km/h]       | 68.6                    | 69.1                    | 69.4                    | 65.9                    | 62.3                    |
| Avg. Dist. to Rail [m] | 2.6                     | 1.6                     | 1.4                     | 0.6                     | 1.2                     |
| Avg. Stride Freq. [Hz] | 2.2                     | 2.4                     | 2.3                     | 2.3                     | 2.3                     |
| Avg. Stride Length [m] | 6.4                     | 7.8                     | 7.6                     | 7.3                     | 7.2                     |