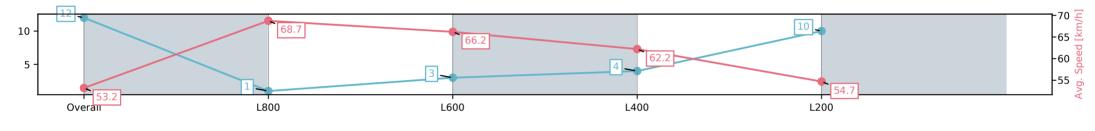

### Race 8: Sportsbet Jockey Watch Handicap - 1000m

17 May 2025 - 3:53PM

#### Track Rating: Good 4, Weather: Overcast, Rail Position: +5m Entire; Sectional 606m

| Section                | Overall                  | L800                    | L600                    | L400                    | L200                     |
|------------------------|--------------------------|-------------------------|-------------------------|-------------------------|--------------------------|
| Section Times          | 0:59.80[12]<br>(0:13.54) | 0:46.26[1]<br>(0:10.54) | 0:35.72[3]<br>(0:11.01) | 0:24.71[4]<br>(0:11.61) | 0:13.10[10]<br>(0:13.10) |
| Average Speed [km/h]   | 53.2                     | 68.7                    | 66.2                    | 62.2                    | 54.7                     |
| Top Speed [km/h]       | 69.9                     | 70.0                    | 67.1                    | 64.8                    | 59.8                     |
| Avg. Dist. to Rail [m] | 6.2                      | 3.0                     | 2.0                     | 2.8                     | 6.2                      |
| Avg. Stride Freq. [Hz] | 2.4                      | 2.5                     | 2.4                     | 2.4                     | 2.2                      |
| Avg. Stride Length [m] | 6.2                      | 7.7                     | 7.7                     | 7.3                     | 6.9                      |