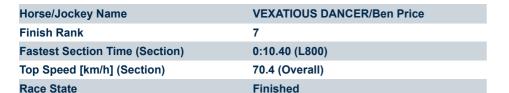

### Race 8: Sportsbet Jockey Watch Handicap - 1000m

#### 17 May 2025 - 3:53PM

#### Track Rating: Good 4, Weather: Overcast, Rail Position: +5m Entire; Sectional 606m

| Section                | Overall                 | L800                    | L600                    | L400                    | L200                    |
|------------------------|-------------------------|-------------------------|-------------------------|-------------------------|-------------------------|
| Section Times          | 0:58.44[7]<br>(0:13.64) | 0:44.80[3]<br>(0:10.40) | 0:34.40[2]<br>(0:10.67) | 0:23.73[1]<br>(0:11.46) | 0:12.27[2]<br>(0:12.27) |
| Average Speed [km/h]   | 52.8                    | 69.5                    | 67.0                    | 62.8                    | 58.5                    |
| Top Speed [km/h]       | 70.1                    | 70.4                    | 68.6                    | 65.0                    | 61.5                    |
| Avg. Dist. to Rail [m] | 5.2                     | 2.2                     | 0.9                     | 0.4                     | 2.1                     |
| Avg. Stride Freq. [Hz] | 2.4                     | 2.5                     | 2.4                     | 2.4                     | 2.3                     |
| Avg. Stride Length [m] | 6.1                     | 7.8                     | 7.6                     | 7.2                     | 7.0                     |