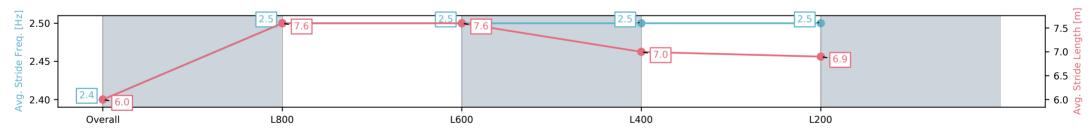

#### Track Rating: Good 4, Weather: Overcast, Rail Position: +5m Entire; Sectional 606m

| Section                | Overall                 | L800                    | L600                    | L400                    | L200                    |
|------------------------|-------------------------|-------------------------|-------------------------|-------------------------|-------------------------|
| Section Times          | 0:57.80[1]<br>(0:13.74) | 0:44.06[4]<br>(0:10.45) | 0:33.61[4]<br>(0:10.71) | 0:22.90[3]<br>(0:11.18) | 0:11.72[1]<br>(0:11.72) |
| Average Speed [km/h]   | 52.5                    | 69.0                    | 67.4                    | 64.6                    | 61.2                    |
| Top Speed [km/h]       | 69.4                    | 70.0                    | 68.7                    | 65.6                    | 62.7                    |
| Avg. Dist. to Rail [m] | 5.7                     | 2.1                     | 0.5                     | 2.8                     | 3.6                     |
| Avg. Stride Freq. [Hz] | 2.4                     | 2.5                     | 2.5                     | 2.5                     | 2.5                     |
| Avg. Stride Length [m] | 6.0                     | 7.6                     | 7.6                     | 7.0                     | 6.9                     |