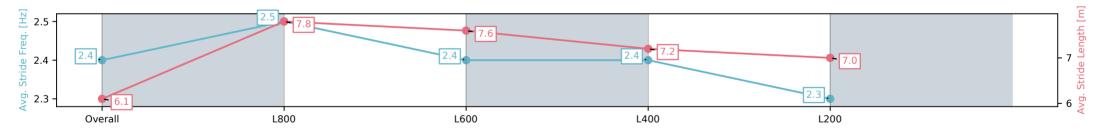

#### Track Rating: Good 4, Weather: Overcast, Rail Position: +5m Entire; Sectional 606m

| Section                | Overall                 | L800                    | L600                    | L400                    | L200                    |
|------------------------|-------------------------|-------------------------|-------------------------|-------------------------|-------------------------|
| Section Times          | 0:58.15[2]<br>(0:13.76) | 0:44.39[5]<br>(0:10.63) | 0:33.76[6]<br>(0:10.93) | 0:22.83[6]<br>(0:11.11) | 0:11.72[4]<br>(0:11.72) |
| Average Speed [km/h]   | 52.3                    | 68.5                    | 68.1                    | 65.5                    | 61.2                    |
| Top Speed [km/h]       | 68.5                    | 69.3                    | 68.5                    | 67.3                    | 65.0                    |
| Avg. Dist. to Rail [m] | 8.9                     | 5.2                     | 5.5                     | 7.3                     | 10.4                    |
| Avg. Stride Freq. [Hz] | 2.3                     | 2.4                     | 2.4                     | 2.4                     | 2.3                     |
| Avg. Stride Length [m] | 6.3                     | 7.9                     | 7.9                     | 7.6                     | 7.4                     |