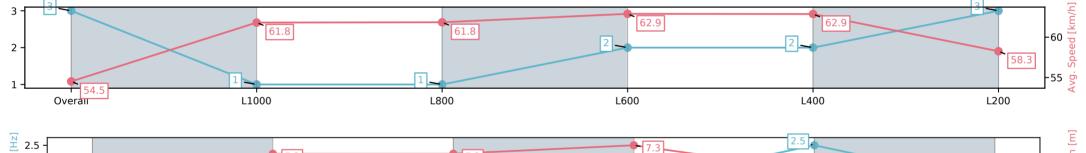

#### Track Rating: Good 4, Weather: Overcast, Rail Position: +5m Entire; Sectional 606m

| Section                | Overall                 | L1000                   | L800                    | L600                    | L400                    | L200                    |
|------------------------|-------------------------|-------------------------|-------------------------|-------------------------|-------------------------|-------------------------|
| Section Times          | 1:15.40[3]<br>(0:16.52) | 0:58.88[1]<br>(0:11.84) | 0:47.04[1]<br>(0:11.69) | 0:35.35[2]<br>(0:11.52) | 0:23.83[2]<br>(0:11.48) | 0:12.35[3]<br>(0:12.35) |
| Average Speed [km/h]   | 54.5                    | 61.8                    | 61.8                    | 62.9                    | 62.9                    | 58.3                    |
| Top Speed [km/h]       | 65.2                    | 63.2                    | 63.4                    | 64.6                    | 63.8                    | 62.8                    |
| Avg. Dist. to Rail [m] | 3.8                     | 2.9                     | 2.2                     | 0.9                     | 1.9                     | 3.9                     |
| Avg. Stride Freq. [Hz] | 2.3                     | 2.4                     | 2.4                     | 2.4                     | 2.5                     | 2.4                     |
| Avg. Stride Length [m] | 6.4                     | 7.2                     | 7.2                     | 7.3                     | 7.0                     | 6.8                     |