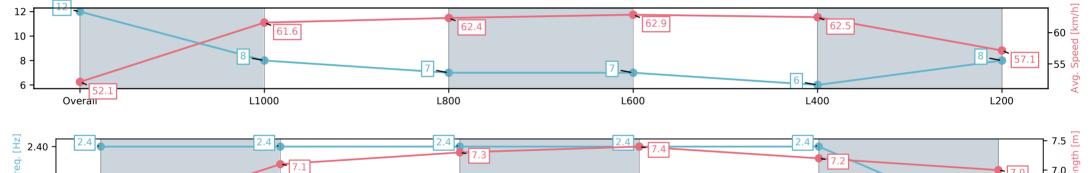

#### Track Rating: Good 4, Weather: Overcast, Rail Position: +5m Entire; Sectional 606m

| Section                | Overall                  | L1000                   | L800                    | L600                    | L400                    | L200                    |
|------------------------|--------------------------|-------------------------|-------------------------|-------------------------|-------------------------|-------------------------|
| Section Times          | 1:16.26[12]<br>(0:17.28) | 0:58.98[8]<br>(0:11.78) | 0:47.20[7]<br>(0:11.55) | 0:35.65[7]<br>(0:11.48) | 0:24.17[6]<br>(0:11.57) | 0:12.59[8]<br>(0:12.59) |
| Average Speed [km/h]   | 52.1                     | 61.6                    | 62.4                    | 62.9                    | 62.5                    | 57.1                    |
| Top Speed [km/h]       | 63.1                     | 64.1                    | 63.7                    | 63.9                    | 63.8                    | 60.9                    |
| Avg. Dist. to Rail [m] | 2.0                      | 1.5                     | 0.6                     | 0.7                     | 2.3                     | 2.4                     |
| Avg. Stride Freq. [Hz] | 2.4                      | 2.4                     | 2.4                     | 2.4                     | 2.4                     | 2.3                     |
| Avg. Stride Length [m] | 6.1                      | 7.1                     | 7.3                     | 7.4                     | 7.2                     | 7.0                     |