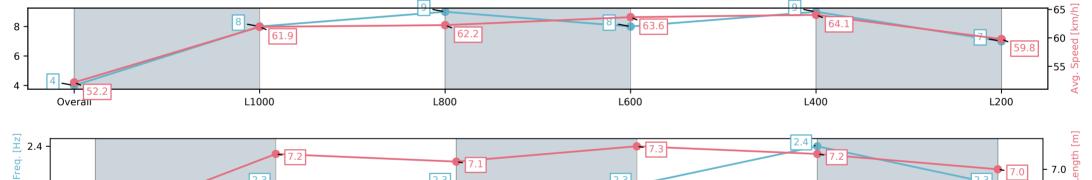

#### Track Rating: Good 4, Weather: Overcast, Rail Position: +5m Entire; Sectional 606m

| Section                | Overall                 | L1000                   | L800                    | L600                    | L400                    | L200                    |
|------------------------|-------------------------|-------------------------|-------------------------|-------------------------|-------------------------|-------------------------|
| Section Times          | 1:15.59[4]<br>(0:17.28) | 0:58.31[8]<br>(0:11.82) | 0:46.49[9]<br>(0:11.63) | 0:34.86[8]<br>(0:11.50) | 0:23.36[9]<br>(0:11.30) | 0:12.06[7]<br>(0:12.06) |
| Average Speed [km/h]   | 52.2                    | 61.9                    | 62.2                    | 63.6                    | 64.1                    | 59.8                    |
| Top Speed [km/h]       | 64.7                    | 63.3                    | 63.5                    | 64.4                    | 64.8                    | 63.3                    |
| Avg. Dist. to Rail [m] | 4.6                     | 3.1                     | 2.2                     | 2.8                     | 4.0                     | 4.8                     |
| Avg. Stride Freq. [Hz] | 2.2                     | 2.3                     | 2.3                     | 2.3                     | 2.4                     | 2.3                     |
| Avg. Stride Length [m] | 6.3                     | 7.2                     | 7.1                     | 7.3                     | 7.2                     | 7.0                     |