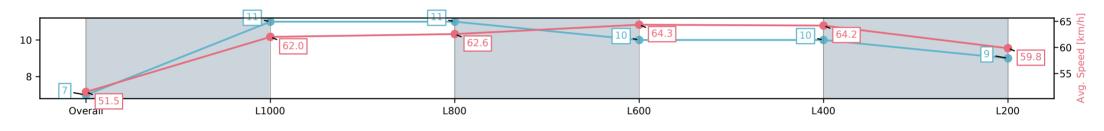

## Race 6: Murray & Barb Stewart Anniversary Handicap - 1250m

17 May 2025 - 2:33PM

#### Track Rating: Good 4, Weather: Overcast, Rail Position: +5m Entire; Sectional 606m

| Section                | Overall                 | L1000                    | L800                     | L600                     | L400                     | L200                    |
|------------------------|-------------------------|--------------------------|--------------------------|--------------------------|--------------------------|-------------------------|
| Section Times          | 1:15.75[7]<br>(0:17.51) | 0:58.24[11]<br>(0:11.75) | 0:46.49[11]<br>(0:11.57) | 0:34.91[10]<br>(0:11.48) | 0:23.43[10]<br>(0:11.39) | 0:12.04[9]<br>(0:12.04) |
| Average Speed [km/h]   | 51.5                    | 62.0                     | 62.6                     | 64.3                     | 64.2                     | 59.8                    |
| Top Speed [km/h]       | 61.9                    | 64.0                     | 63.4                     | 65.3                     | 66.1                     | 63.7                    |
| Avg. Dist. to Rail [m] | 5.7                     | 2.3                      | 2.0                      | 4.7                      | 7.9                      | 9.6                     |
| Avg. Stride Freq. [Hz] | 2.2                     | 2.3                      | 2.3                      | 2.4                      | 2.5                      | 2.4                     |
| Avg. Stride Length [m] | 6.3                     | 7.4                      | 7.4                      | 7.4                      | 7.2                      | 6.9                     |