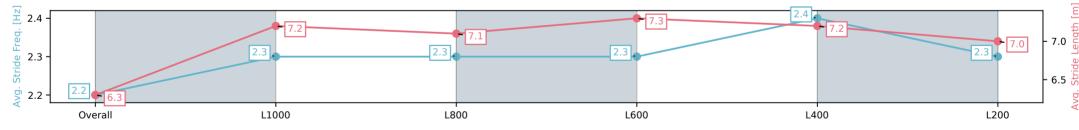

#### Track Rating: Good 4, Weather: Overcast, Rail Position: +5m Entire; Sectional 606m

| Section                | Overall                 | L1000                   | L800                    | L600                    | L400                    | L200                    |
|------------------------|-------------------------|-------------------------|-------------------------|-------------------------|-------------------------|-------------------------|
| Section Times          | 1:15.59[4]<br>(0:17.28) | 0:58.31[8]<br>(0:11.82) | 0:46.49[9]<br>(0:11.63) | 0:34.86[8]<br>(0:11.50) | 0:23.36[9]<br>(0:11.30) | 0:12.06[7]<br>(0:12.06) |
| Average Speed [km/h]   | 52.2                    | 61.9                    | 62.2                    | 63.6                    | 64.1                    | 59.8                    |
| Top Speed [km/h]       | 64.7                    | 63.3                    | 63.5                    | 64.4                    | 64.8                    | 63.3                    |
| Avg. Dist. to Rail [m] | 4.6                     | 3.1                     | 2.2                     | 2.8                     | 4.0                     | 4.8                     |
| Avg. Stride Freq. [Hz] | 2.2                     | 2.3                     | 2.3                     | 2.3                     | 2.4                     | 2.3                     |
| Avg. Stride Length [m] | 6.3                     | 7.2                     | 7.1                     | 7.3                     | 7.2                     | 7.0                     |