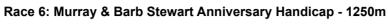

## Horse/Jockey Name MERCHANT BOSS/Ben Price Finish Rank 1 Fastest Section Time (Section) 0:11.36 (L200) Top Speed [km/h] (Section) 65.2 (L800) Race State Finished

#### Track Rating: Good 4, Weather: Overcast, Rail Position: +5m Entire; Sectional 606m

L400

| Section                | Overall                 | L1000                   | L800                    | L600                    | L400                    | L200                    |
|------------------------|-------------------------|-------------------------|-------------------------|-------------------------|-------------------------|-------------------------|
| Section Times          | 1:15.16[1]<br>(0:17.03) | 0:58.13[5]<br>(0:11.74) | 0:46.39[4]<br>(0:11.50) | 0:34.89[4]<br>(0:11.42) | 0:23.47[3]<br>(0:11.36) | 0:12.11[2]<br>(0:12.11) |
| Average Speed [km/h]   | 52.9                    | 62.1                    | 62.7                    | 63.3                    | 63.7                    | 59.4                    |
| Top Speed [km/h]       | 64.1                    | 63.4                    | 63.1                    | 65.2                    | 64.4                    | 63.3                    |
| Avg. Dist. to Rail [m] | 5.4                     | 2.0                     | 1.0                     | 1.1                     | 2.2                     | 2.7                     |
| Avg. Stride Freq. [Hz] | 2.3                     | 2.3                     | 2.3                     | 2.3                     | 2.4                     | 2.3                     |
| Avg. Stride Length [m] | 6.4                     | 7.5                     | 7.5                     | 7.5                     | 7.5                     | 6.9                     |

L600

L800

2.3

L1000

] Ranking at each section and finish

Overall

:--.- No data available at this section

NA No data available

2.30

L200