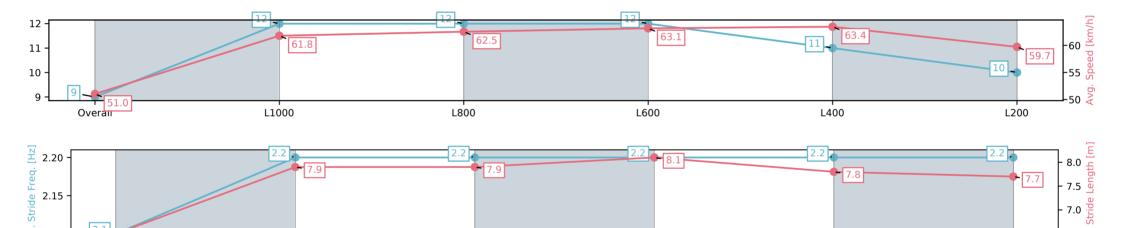

#### Track Rating: Good 4, Weather: Overcast, Rail Position: +5m Entire; Sectional 606m

| Section                | Overall                 | L1000                    | L800                     | L600                     | L400                     | L200                    |
|------------------------|-------------------------|--------------------------|--------------------------|--------------------------|--------------------------|-------------------------|
| Section Times          | 1:15.75[7]<br>(0:17.51) | 0:58.24[11]<br>(0:11.75) | 0:46.49[11]<br>(0:11.57) | 0:34.91[10]<br>(0:11.48) | 0:23.43[10]<br>(0:11.39) | 0:12.04[9]<br>(0:12.04) |
| Average Speed [km/h]   | 51.5                    | 62.0                     | 62.6                     | 64.3                     | 64.2                     | 59.8                    |
| Top Speed [km/h]       | 61.9                    | 64.0                     | 63.4                     | 65.3                     | 66.1                     | 63.7                    |
| Avg. Dist. to Rail [m] | 5.7                     | 2.3                      | 2.0                      | 4.7                      | 7.9                      | 9.6                     |
| Avg. Stride Freq. [Hz] | 2.2                     | 2.3                      | 2.3                      | 2.4                      | 2.5                      | 2.4                     |
| Avg. Stride Length [m] | 6.3                     | 7.4                      | 7.4                      | 7.4                      | 7.2                      | 6.9                     |