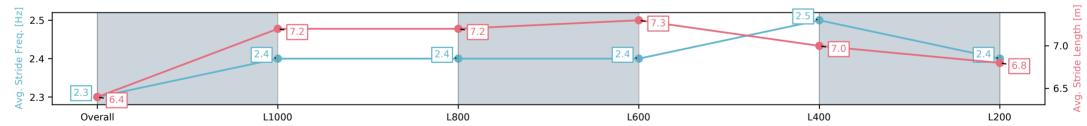

#### Track Rating: Good 4, Weather: Overcast, Rail Position: +5m Entire; Sectional 606m

| Section                | Overall                 | L1000                   | L800                    | L600                    | L400                    | L200                    |
|------------------------|-------------------------|-------------------------|-------------------------|-------------------------|-------------------------|-------------------------|
| Section Times          | 1:15.40[3]<br>(0:16.52) | 0:58.88[1]<br>(0:11.84) | 0:47.04[1]<br>(0:11.69) | 0:35.35[2]<br>(0:11.52) | 0:23.83[2]<br>(0:11.48) | 0:12.35[3]<br>(0:12.35) |
| Average Speed [km/h]   | 54.5                    | 61.8                    | 61.8                    | 62.9                    | 62.9                    | 58.3                    |
| Top Speed [km/h]       | 65.2                    | 63.2                    | 63.4                    | 64.6                    | 63.8                    | 62.8                    |
| Avg. Dist. to Rail [m] | 3.8                     | 2.9                     | 2.2                     | 0.9                     | 1.9                     | 3.9                     |
| Avg. Stride Freq. [Hz] | 2.3                     | 2.4                     | 2.4                     | 2.4                     | 2.5                     | 2.4                     |
| Avg. Stride Length [m] | 6.4                     | 7.2                     | 7.2                     | 7.3                     | 7.0                     | 6.8                     |