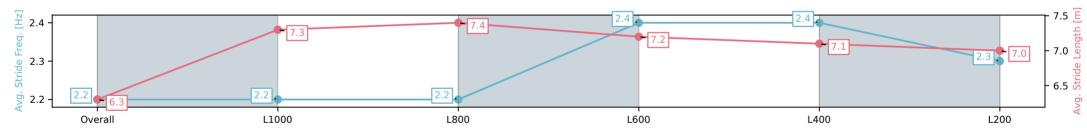

## Horse/Jockey Name NEVER SURRENDER/Jason Holder Finish Rank Fastest Section Time (Section) Top Speed [km/h] (Section) Race State NEVER SURRENDER/Jason Holder 5 66.0 (L400) Finished

#### Track Rating: Good 4, Weather: Overcast, Rail Position: +5m Entire; Sectional 606m

| Section                | Overall                 | L1000                    | L800                     | L600                     | L400                    | L200                    |
|------------------------|-------------------------|--------------------------|--------------------------|--------------------------|-------------------------|-------------------------|
| Section Times          | 1:15.61[5]<br>(0:17.44) | 0:58.17[10]<br>(0:11.81) | 0:46.36[10]<br>(0:11.62) | 0:34.74[11]<br>(0:11.26) | 0:23.48[7]<br>(0:11.38) | 0:12.10[5]<br>(0:12.10) |
| Average Speed [km/h]   | 51.7                    | 62.5                     | 62.7                     | 65.3                     | 64.0                    | 59.6                    |
| Top Speed [km/h]       | 63.6                    | 64.5                     | 64.3                     | 66.0                     | 65.5                    | 62.9                    |
| Avg. Dist. to Rail [m] | 9.0                     | 4.5                      | 4.3                      | 4.4                      | 6.2                     | 7.7                     |
| Avg. Stride Freq. [Hz] | 2.2                     | 2.2                      | 2.2                      | 2.4                      | 2.4                     | 2.3                     |
| Avg. Stride Length [m] | 6.3                     | 7.3                      | 7.4                      | 7.2                      | 7.1                     | 7.0                     |