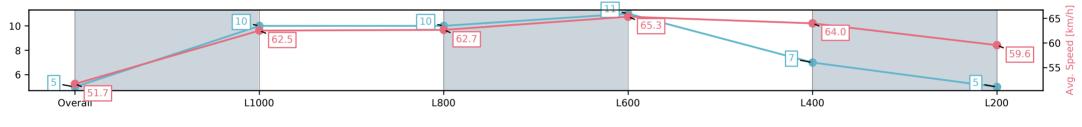

## Horse/Jockey Name NEVER SURRENDER/Jason Holder Finish Rank Fastest Section Time (Section) Top Speed [km/h] (Section) Race State NEVER SURRENDER/Jason Holder 5 66.0 (L400) Finished

#### Track Rating: Good 4, Weather: Overcast, Rail Position: +5m Entire; Sectional 606m

| Section                | Overall                 | L1000                    | L800                     | L600                     | L400                    | L200                    |
|------------------------|-------------------------|--------------------------|--------------------------|--------------------------|-------------------------|-------------------------|
| Section Times          | 1:15.61[5]<br>(0:17.44) | 0:58.17[10]<br>(0:11.81) | 0:46.36[10]<br>(0:11.62) | 0:34.74[11]<br>(0:11.26) | 0:23.48[7]<br>(0:11.38) | 0:12.10[5]<br>(0:12.10) |
| Average Speed [km/h]   | 51.7                    | 62.5                     | 62.7                     | 65.3                     | 64.0                    | 59.6                    |
| Top Speed [km/h]       | 63.6                    | 64.5                     | 64.3                     | 66.0                     | 65.5                    | 62.9                    |
| Avg. Dist. to Rail [m] | 9.0                     | 4.5                      | 4.3                      | 4.4                      | 6.2                     | 7.7                     |
| Avg. Stride Freq. [Hz] | 2.2                     | 2.2                      | 2.2                      | 2.4                      | 2.4                     | 2.3                     |
| Avg. Stride Length [m] | 6.3                     | 7.3                      | 7.4                      | 7.2                      | 7.1                     | 7.0                     |