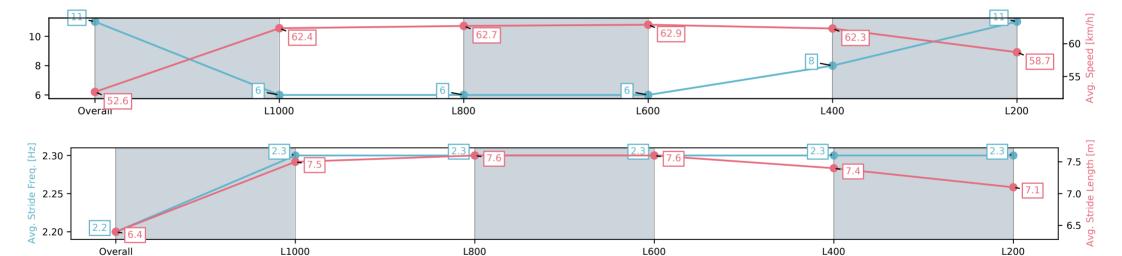

#### Track Rating: Good 4, Weather: Overcast, Rail Position: +5m Entire; Sectional 606m

| Section                | Overall                  | L1000                   | L800                    | L600                    | L400                    | L200                     |
|------------------------|--------------------------|-------------------------|-------------------------|-------------------------|-------------------------|--------------------------|
| Section Times          | 1:16.13[11]<br>(0:17.14) | 0:58.99[6]<br>(0:11.86) | 0:47.13[6]<br>(0:11.56) | 0:35.56[6]<br>(0:11.62) | 0:23.94[8]<br>(0:11.70) | 0:12.24[11]<br>(0:12.24) |
| Average Speed [km/h]   | 52.6                     | 62.4                    | 62.7                    | 62.9                    | 62.3                    | 58.7                     |
| Top Speed [km/h]       | 64.4                     | 64.2                    | 63.2                    | 63.9                    | 63.3                    | 62.8                     |
| Avg. Dist. to Rail [m] | 8.2                      | 5.3                     | 3.5                     | 3.1                     | 6.3                     | 6.4                      |
| Avg. Stride Freq. [Hz] | 2.2                      | 2.3                     | 2.3                     | 2.3                     | 2.3                     | 2.3                      |
| Avg. Stride Length [m] | 6.4                      | 7.5                     | 7.6                     | 7.6                     | 7.4                     | 7.1                      |