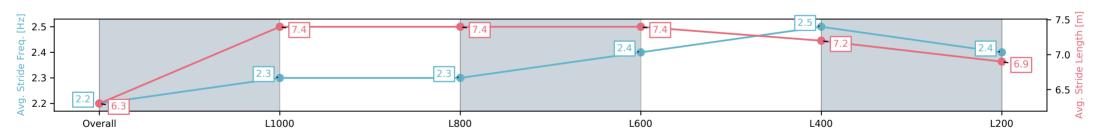

#### Track Rating: Good 4, Weather: Overcast, Rail Position: +5m Entire; Sectional 606m

| Section                | Overall                 | L1000                   | L800                    | L600                    | L400                    | L200                    |
|------------------------|-------------------------|-------------------------|-------------------------|-------------------------|-------------------------|-------------------------|
| Section Times          | 1:15.59[4]<br>(0:17.28) | 0:58.31[8]<br>(0:11.82) | 0:46.49[9]<br>(0:11.63) | 0:34.86[8]<br>(0:11.50) | 0:23.36[9]<br>(0:11.30) | 0:12.06[7]<br>(0:12.06) |
| Average Speed [km/h]   | 52.2                    | 61.9                    | 62.2                    | 63.6                    | 64.1                    | 59.8                    |
| Top Speed [km/h]       | 64.7                    | 63.3                    | 63.5                    | 64.4                    | 64.8                    | 63.3                    |
| Avg. Dist. to Rail [m] | 4.6                     | 3.1                     | 2.2                     | 2.8                     | 4.0                     | 4.8                     |
| Avg. Stride Freq. [Hz] | 2.2                     | 2.3                     | 2.3                     | 2.3                     | 2.4                     | 2.3                     |
| Avg. Stride Length [m] | 6.3                     | 7.2                     | 7.1                     | 7.3                     | 7.2                     | 7.0                     |