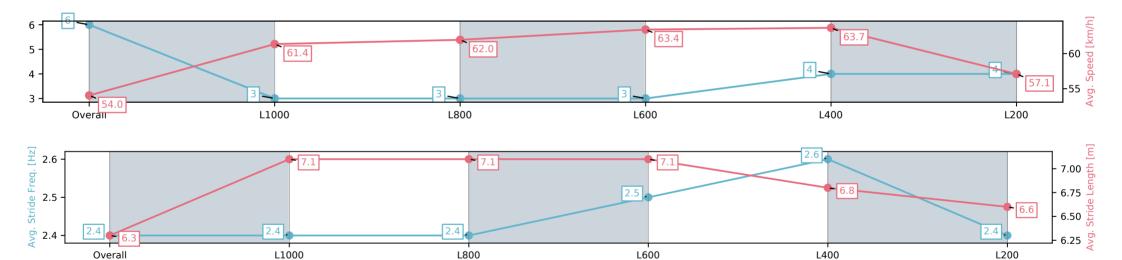

## Horse/Jockey Name ZESTIMAN/Jessica Tzaferis Finish Rank 6 Fastest Section Time (Section) 0:11.41 (L200) Top Speed [km/h] (Section) 65.5 (L600) Race State Finished

#### Track Rating: Good 4, Weather: Overcast, Rail Position: +5m Entire; Sectional 606m

| Section                | Overall                 | L1000                   | L800                    | L600                    | L400                    | L200                    |
|------------------------|-------------------------|-------------------------|-------------------------|-------------------------|-------------------------|-------------------------|
| Section Times          | 1:15.72[6]<br>(0:16.68) | 0:59.04[3]<br>(0:11.89) | 0:47.15[3]<br>(0:11.64) | 0:35.51[3]<br>(0:11.49) | 0:24.02[4]<br>(0:11.41) | 0:12.61[4]<br>(0:12.61) |
| Average Speed [km/h]   | 54.0                    | 61.4                    | 62.0                    | 63.4                    | 63.7                    | 57.1                    |
| Top Speed [km/h]       | 64.0                    | 63.3                    | 62.7                    | 64.2                    | 65.5                    | 61.6                    |
| Avg. Dist. to Rail [m] | 4.0                     | 2.7                     | 0.9                     | 2.3                     | 4.7                     | 5.5                     |
| Avg. Stride Freq. [Hz] | 2.4                     | 2.4                     | 2.4                     | 2.5                     | 2.6                     | 2.4                     |
| Avg. Stride Length [m] | 6.3                     | 7.1                     | 7.1                     | 7.1                     | 6.8                     | 6.6                     |