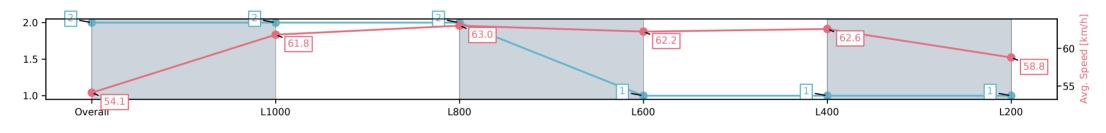

## Horse/Jockey Name BIG BRUTE/Felicity Atkinson Finish Rank 2 Fastest Section Time (Section) Top Speed [km/h] (Section) Race State BIG BRUTE/Felicity Atkinson 6 64.6 (L1000) Finished

#### Track Rating: Good 4, Weather: Overcast, Rail Position: +5m Entire; Sectional 606m

| Section                | Overall                 | L1000                   | L800                    | L600                    | L400                    | L200                    |
|------------------------|-------------------------|-------------------------|-------------------------|-------------------------|-------------------------|-------------------------|
| Section Times          | 1:15.24[2]<br>(0:16.65) | 0:58.59[2]<br>(0:11.77) | 0:46.82[2]<br>(0:11.43) | 0:35.39[1]<br>(0:11.62) | 0:23.77[1]<br>(0:11.54) | 0:12.23[1]<br>(0:12.23) |
| Average Speed [km/h]   | 54.1                    | 61.8                    | 63.0                    | 62.2                    | 62.6                    | 58.8                    |
| Top Speed [km/h]       | 64.5                    | 62.9                    | 64.6                    | 63.3                    | 63.2                    | 62.2                    |
| Avg. Dist. to Rail [m] | 1.8                     | 1.9                     | 0.5                     | 0.8                     | 1.0                     | 0.5                     |
| Avg. Stride Freq. [Hz] | 2.1                     | 2.1                     | 2.1                     | 2.1                     | 2.1                     | 2.1                     |
| Avg. Stride Length [m] | 7.0                     | 8.0                     | 8.2                     | 8.2                     | 8.1                     | 7.7                     |

] Ranking at each section and finish

:--.- No data available at this section

| Horse/Jockey Name              | PROVEN CORRECT/Taylor Johnstone |
|--------------------------------|---------------------------------|
| Finish Rank                    | 3                               |
| Fastest Section Time (Section) | 0:11.48 (L200)                  |
| Top Speed [km/h] (Section)     | 65.2 (Overall)                  |
| Race State                     | Finished                        |