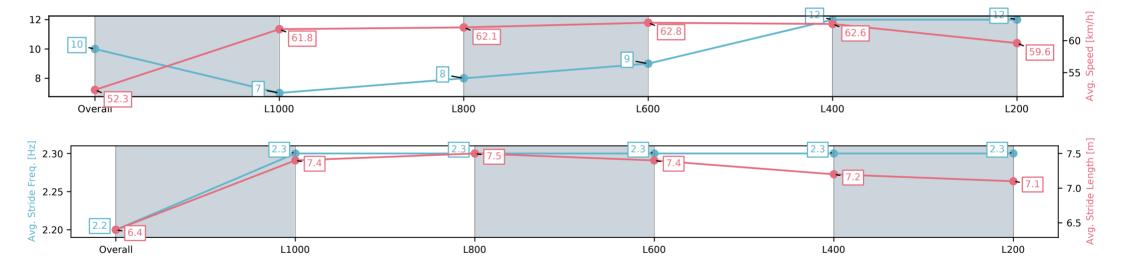

#### Track Rating: Good 4, Weather: Overcast, Rail Position: +5m Entire; Sectional 606m

| Section                | Overall                  | L1000                   | L800                    | L600                    | L400                     | L200                     |
|------------------------|--------------------------|-------------------------|-------------------------|-------------------------|--------------------------|--------------------------|
| Section Times          | 1:16.12[10]<br>(0:17.24) | 0:58.88[7]<br>(0:11.85) | 0:47.03[8]<br>(0:11.66) | 0:35.37[9]<br>(0:11.66) | 0:23.71[12]<br>(0:11.62) | 0:12.09[12]<br>(0:12.09) |
| Average Speed [km/h]   | 52.3                     | 61.8                    | 62.1                    | 62.8                    | 62.6                     | 59.6                     |
| Top Speed [km/h]       | 64.3                     | 64.3                    | 63.5                    | 63.8                    | 63.8                     | 61.7                     |
| Avg. Dist. to Rail [m] | 6.8                      | 3.0                     | 2.0                     | 3.3                     | 6.0                      | 8.3                      |
| Avg. Stride Freq. [Hz] | 2.2                      | 2.3                     | 2.3                     | 2.3                     | 2.3                      | 2.3                      |
| Avg. Stride Length [m] | 6.4                      | 7.4                     | 7.5                     | 7.4                     | 7.2                      | 7.1                      |