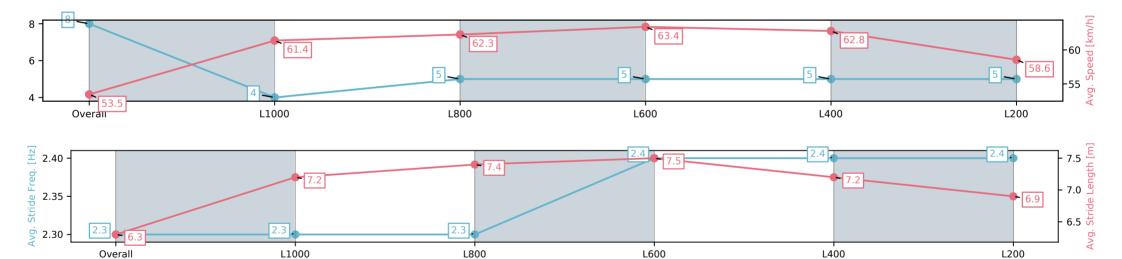

#### Track Rating: Good 4, Weather: Overcast, Rail Position: +5m Entire; Sectional 606m

| Section                | Overall                 | L1000                    | L800                     | L600                     | L400                    | L200                    |
|------------------------|-------------------------|--------------------------|--------------------------|--------------------------|-------------------------|-------------------------|
| Section Times          | 1:15.61[5]<br>(0:17.44) | 0:58.17[10]<br>(0:11.81) | 0:46.36[10]<br>(0:11.62) | 0:34.74[11]<br>(0:11.26) | 0:23.48[7]<br>(0:11.38) | 0:12.10[5]<br>(0:12.10) |
| Average Speed [km/h]   | 51.7                    | 62.5                     | 62.7                     | 65.3                     | 64.0                    | 59.6                    |
| Top Speed [km/h]       | 63.6                    | 64.5                     | 64.3                     | 66.0                     | 65.5                    | 62.9                    |
| Avg. Dist. to Rail [m] | 9.0                     | 4.5                      | 4.3                      | 4.4                      | 6.2                     | 7.7                     |
| Avg. Stride Freq. [Hz] | 2.2                     | 2.2                      | 2.2                      | 2.4                      | 2.4                     | 2.3                     |
| Avg. Stride Length [m] | 6.3                     | 7.3                      | 7.4                      | 7.2                      | 7.1                     | 7.0                     |