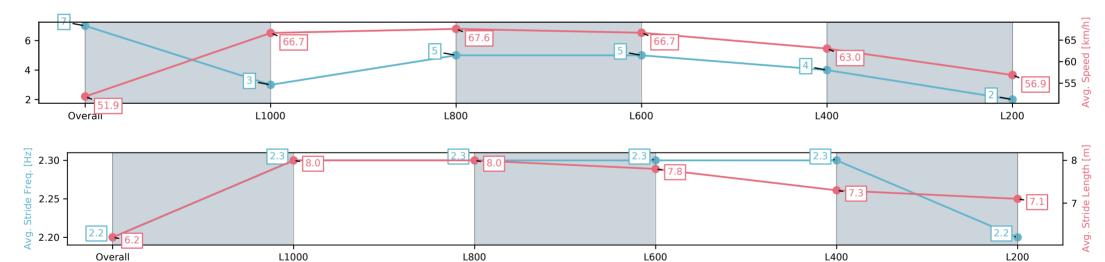

### Horse/Jockey Name KUROYANAGI/Ben Price Finish Rank 10 Fastest Section Time (Section) 0:10.89 (L1000)

68.6 (L1000)

**Finished** 

| Section                | Overall                  | L1000                    | L800                     | L600                     | L400                     | L200                     |
|------------------------|--------------------------|--------------------------|--------------------------|--------------------------|--------------------------|--------------------------|
| Section Times          | 1:11.43[10]<br>(0:14.31) | 0:57.12[13]<br>(0:10.89) | 0:46.23[13]<br>(0:10.91) | 0:35.32[13]<br>(0:11.37) | 0:23.95[13]<br>(0:11.63) | 0:12.32[13]<br>(0:12.32) |
| Average Speed [km/h]   | 50.4                     | 66.1                     | 67.8                     | 66.0                     | 62.9                     | 58.4                     |
| Top Speed [km/h]       | 65.6                     | 67.3                     | 68.6                     | 67.2                     | 64.0                     | 62.8                     |
| Avg. Dist. to Rail [m] | 9.0                      | 5.6                      | 6.5                      | 8.3                      | 12.0                     | 13.2                     |
| Avg. Stride Freq. [Hz] | 2.2                      | 2.3                      | 2.3                      | 2.3                      | 2.2                      | 2.2                      |
| Avg. Stride Length [m] | 6.1                      | 8.0                      | 8.3                      | 8.0                      | 7.7                      | 7.5                      |

### Horse/Jockey Name **BOOGNISH/Todd Pannell** Finish Rank 11 **Fastest Section Time (Section)** 0:10.84 (L1000)

67.6 (L1000)

man to the state