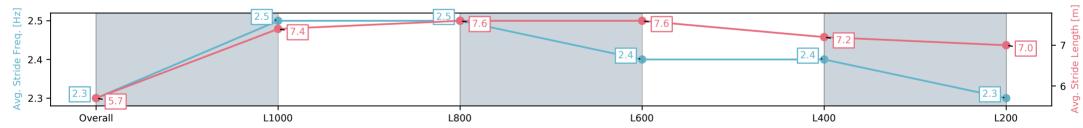

### Horse/Jockey Name UNCONQUERABLE/Thomas Stockdale Finish Rank 7

**Finished** 

### Race 7: Sportsbet Proud Miss Stakes - 1200m

10 May 2025 - 3:35PM

Track Rating: Good 4, Weather: Fine, Rail Position: +6m 1200m-W/ Post, +2m

| Section                | Overall                 | L1000                   | L800                    | L600                    | L400                    | L200                    |
|------------------------|-------------------------|-------------------------|-------------------------|-------------------------|-------------------------|-------------------------|
| Section Times          | 1:10.74[7]<br>(0:13.87) | 0:56.87[3]<br>(0:10.80) | 0:46.07[5]<br>(0:10.83) | 0:35.24[5]<br>(0:11.07) | 0:24.17[4]<br>(0:11.51) | 0:12.66[2]<br>(0:12.66) |
| Average Speed [km/h]   | 51.9                    | 66.7                    | 67.6                    | 66.7                    | 63.0                    | 56.9                    |
| Top Speed [km/h]       | 66.3                    | 66.6                    | 68.7                    | 67.9                    | 64.9                    | 61.1                    |
| Avg. Dist. to Rail [m] | 8.3                     | 3.6                     | 4.0                     | 5.0                     | 7.5                     | 9.5                     |
| Avg. Stride Freq. [Hz] | 2.2                     | 2.3                     | 2.3                     | 2.3                     | 2.3                     | 2.2                     |
| Avg. Stride Length [m] | 6.2                     | 8.0                     | 8.0                     | 7.8                     | 7.3                     | 7.1                     |

# Horse/Jockey Name NURYS/Jason Holder Finish Rank 8 Fastest Section Time (Section) 0:10.77 (L1000) Top Speed [km/h] (Section) 67.2 (Overall)

**Finished** 