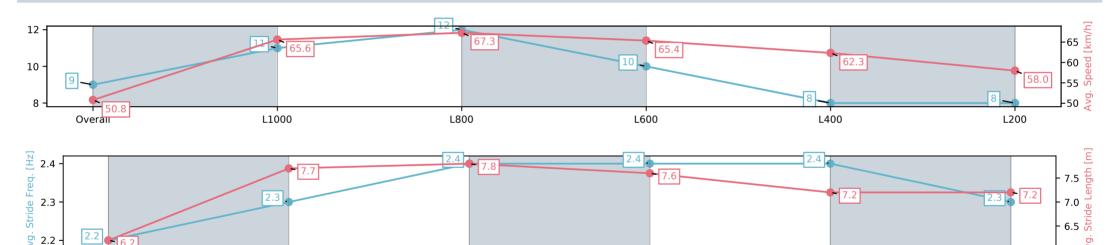

### Horse/Jockey Name **CLEO CAT/Jordan Childs** Finish Rank

0:10.63 (L1000)

**Fastest Section Time (Section)** 

10 May 2025 - 3:35PM

Morphettville-Professional-2025-05-10

ail Position: +6m 1200m-W/

| Top Speed [km/h] (Section) | 69.1 (Overall) |       | RACINGSA | Track Rating: Good 4, Weather: Fine, Rail |
|----------------------------|----------------|-------|----------|-------------------------------------------|
| Race State                 | Finished       | · ·   |          | Post, +2m                                 |
| Section                    | Overall        | L1000 | L800     | L600                                      |

| Section                | Overall                 | L1000                   | L800                    | L600                    | L400                    | L200                    |
|------------------------|-------------------------|-------------------------|-------------------------|-------------------------|-------------------------|-------------------------|
| Section Times          | 1:10.06[1]<br>(0:13.88) | 0:56.18[4]<br>(0:10.63) | 0:45.55[2]<br>(0:10.84) | 0:34.71[2]<br>(0:11.16) | 0:23.55[1]<br>(0:11.28) | 0:12.27[1]<br>(0:12.27) |
| Average Speed [km/h]   | 51.8                    | 67.9                    | 67.2                    | 65.5                    | 64.2                    | 58.7                    |
| Top Speed [km/h]       | 67.4                    | 69.1                    | 68.2                    | 67.5                    | 66.1                    | 63.4                    |
| Avg. Dist. to Rail [m] | 10.7                    | 4.6                     | 3.1                     | 3.0                     | 5.4                     | 6.2                     |
| Avg. Stride Freq. [Hz] | 2.4                     | 2.4                     | 2.4                     | 2.4                     | 2.4                     | 2.3                     |
| Avg. Stride Length [m] | 5.8                     | 7.8                     | 7.8                     | 7.7                     | 7.5                     | 7.1                     |