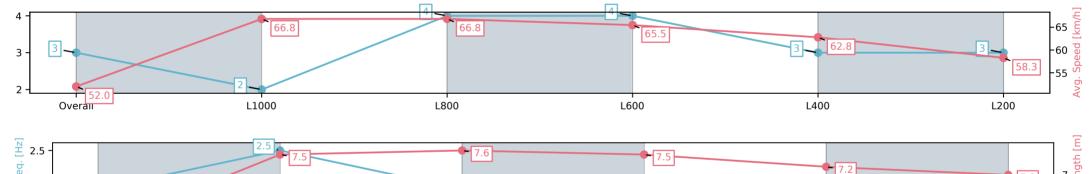

| Section                | Overall                 | L1000                   | L800                    | L600                    | L400                    | L200                    |
|------------------------|-------------------------|-------------------------|-------------------------|-------------------------|-------------------------|-------------------------|
| Section Times          | 1:10.45[3]<br>(0:13.86) | 0:56.59[2]<br>(0:10.77) | 0:45.82[4]<br>(0:10.85) | 0:34.97[4]<br>(0:11.09) | 0:23.88[3]<br>(0:11.52) | 0:12.36[3]<br>(0:12.36) |
| Average Speed [km/h]   | 52.0                    | 66.8                    | 66.8                    | 65.5                    | 62.8                    | 58.3                    |
| Top Speed [km/h]       | 66.2                    | 67.8                    | 67.6                    | 67.1                    | 63.8                    | 61.1                    |
| Avg. Dist. to Rail [m] | 7.1                     | 1.8                     | 1.7                     | 1.8                     | 4.4                     | 5.2                     |
| Avg. Stride Freq. [Hz] | 2.4                     | 2.5                     | 2.4                     | 2.4                     | 2.4                     | 2.3                     |
| Avg. Stride Length [m] | 5.7                     | 7.5                     | 7.6                     | 7.5                     | 7.2                     | 7.0                     |