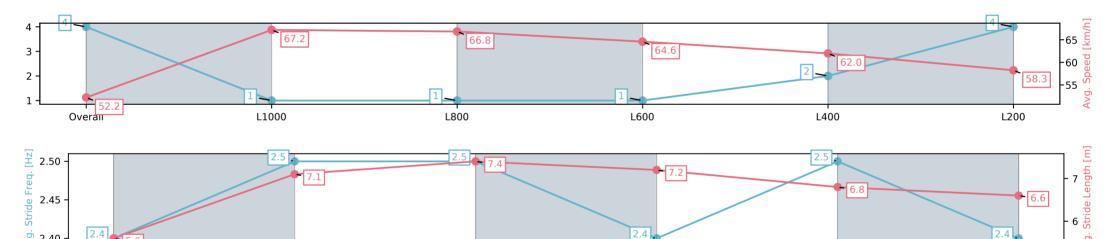

### Race 7: Sportsbet Proud Miss Stakes - 1200m

L400

10 May 2025 - 3:35PM

Track Rating: Good 4, Weather: Fine, Rail Position: +6m 1200m-W/ Post, +2m

| Section                | Overall                 | L1000                   | L800                    | L600                    | L400                    | L200                    |
|------------------------|-------------------------|-------------------------|-------------------------|-------------------------|-------------------------|-------------------------|
| Section Times          | 1:10.57[4]<br>(0:13.76) | 0:56.81[1]<br>(0:10.72) | 0:46.09[1]<br>(0:10.85) | 0:35.24[1]<br>(0:11.21) | 0:24.03[2]<br>(0:11.66) | 0:12.37[4]<br>(0:12.37) |
| Average Speed [km/h]   | 52.2                    | 67.2                    | 66.8                    | 64.6                    | 62.0                    | 58.3                    |
| Top Speed [km/h]       | 66.3                    | 67.6                    | 67.5                    | 65.6                    | 63.4                    | 61.4                    |
| Avg. Dist. to Rail [m] | 5.7                     | 1.2                     | 1.6                     | 1.1                     | 3.2                     | 3.7                     |
| Avg. Stride Freq. [Hz] | 2.4                     | 2.5                     | 2.5                     | 2.4                     | 2.5                     | 2.4                     |
| Avg. Stride Length [m] | 5.6                     | 7.1                     | 7.4                     | 7.2                     | 6.8                     | 6.6                     |