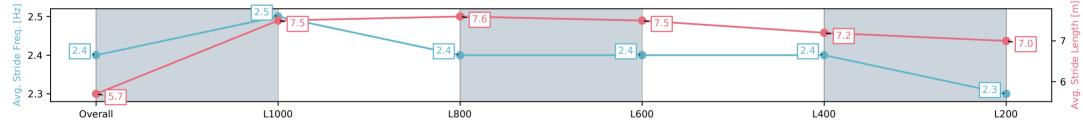

| Section                | Overall                 | L1000                   | L800                    | L600                    | L400                    | L200                    |
|------------------------|-------------------------|-------------------------|-------------------------|-------------------------|-------------------------|-------------------------|
| Section Times          | 1:10.45[3]<br>(0:13.86) | 0:56.59[2]<br>(0:10.77) | 0:45.82[4]<br>(0:10.85) | 0:34.97[4]<br>(0:11.09) | 0:23.88[3]<br>(0:11.52) | 0:12.36[3]<br>(0:12.36) |
| Average Speed [km/h]   | 52.0                    | 66.8                    | 66.8                    | 65.5                    | 62.8                    | 58.3                    |
| Top Speed [km/h]       | 66.2                    | 67.8                    | 67.6                    | 67.1                    | 63.8                    | 61.1                    |
| Avg. Dist. to Rail [m] | 7.1                     | 1.8                     | 1.7                     | 1.8                     | 4.4                     | 5.2                     |
| Avg. Stride Freq. [Hz] | 2.4                     | 2.5                     | 2.4                     | 2.4                     | 2.4                     | 2.3                     |
| Avg. Stride Length [m] | 5.7                     | 7.5                     | 7.6                     | 7.5                     | 7.2                     | 7.0                     |