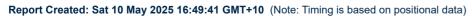

### Horse/Jockey Name **GRINZINGER POD/Dean Yendall** Finish Rank 6 **Fastest Section Time (Section)** 0:10.85 (L1000)

68.5 (L800)

**Finished** 

### Race 7: Sportsbet Proud Miss Stakes - 1200m

10 May 2025 - 3:35PM

Track Rating: Good 4, Weather: Fine, Rail Position: +6m 1200m-W/ Post, +2m

| Section                | Overall                 | L1000                    | L800                    | L600                    | L400                    | L200                    |
|------------------------|-------------------------|--------------------------|-------------------------|-------------------------|-------------------------|-------------------------|
| Section Times          | 1:10.71[6]<br>(0:14.19) | 0:56.52[10]<br>(0:10.85) | 0:45.67[9]<br>(0:10.85) | 0:34.82[9]<br>(0:11.17) | 0:23.65[9]<br>(0:11.46) | 0:12.19[7]<br>(0:12.19) |
| Average Speed [km/h]   | 50.7                    | 66.4                     | 67.5                    | 66.5                    | 63.6                    | 59.1                    |
| Top Speed [km/h]       | 66.5                    | 66.6                     | 67.8                    | 68.5                    | 64.7                    | 61.5                    |
| Avg. Dist. to Rail [m] | 6.4                     | 4.0                      | 3.9                     | 6.4                     | 10.6                    | 11.2                    |
| Avg. Stride Freq. [Hz] | 2.3                     | 2.5                      | 2.5                     | 2.4                     | 2.4                     | 2.3                     |
| Ava. Stride Lenath [m] | 5.7                     | 7.4                      | 7.6                     | 7.6                     | 7.2                     | 7.0                     |