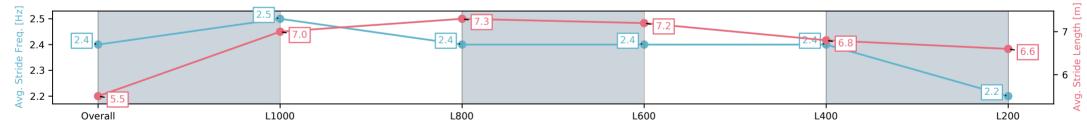

| Section                | Overall                 | L1000                   | L800                    | L600                    | L400                    | L200                    |
|------------------------|-------------------------|-------------------------|-------------------------|-------------------------|-------------------------|-------------------------|
| Section Times          | 1:10.45[3]<br>(0:13.86) | 0:56.59[2]<br>(0:10.77) | 0:45.82[4]<br>(0:10.85) | 0:34.97[4]<br>(0:11.09) | 0:23.88[3]<br>(0:11.52) | 0:12.36[3]<br>(0:12.36) |
| Average Speed [km/h]   | 52.0                    | 66.8                    | 66.8                    | 65.5                    | 62.8                    | 58.3                    |
| Top Speed [km/h]       | 66.2                    | 67.8                    | 67.6                    | 67.1                    | 63.8                    | 61.1                    |
| Avg. Dist. to Rail [m] | 7.1                     | 1.8                     | 1.7                     | 1.8                     | 4.4                     | 5.2                     |
| Avg. Stride Freq. [Hz] | 2.4                     | 2.5                     | 2.4                     | 2.4                     | 2.4                     | 2.3                     |
| Avg. Stride Length [m] | 5.7                     | 7.5                     | 7.6                     | 7.5                     | 7.2                     | 7.0                     |