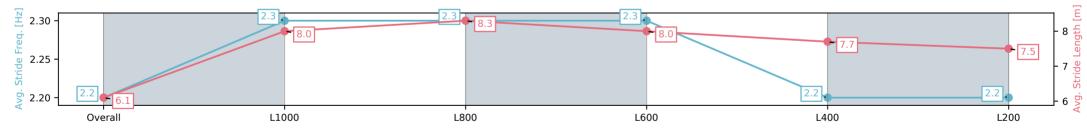

# Horse/Jockey Name SCILLATO/Cory Parish Finish Rank 12 Fastest Section Time (Section) 0:10.77 (L1000) Top Speed [km/h] (Section) 67.6 (Overall)

5.5

7.0

**Finished** 

### Race 7: Sportsbet Proud Miss Stakes - 1200m

6.8

6.6

10 May 2025 - 3:35PM

Track Rating: Good 4, Weather: Fine, Rail Position: +6m 1200m-W/ Post, +2m

7.2

| Section                | Overall                  | L1000                   | L800                    | L600                    | L400                    | L200                     |
|------------------------|--------------------------|-------------------------|-------------------------|-------------------------|-------------------------|--------------------------|
| Section Times          | 1:12.01[12]<br>(0:14.05) | 0:57.96[7]<br>(0:10.77) | 0:47.19[6]<br>(0:10.95) | 0:36.24[8]<br>(0:11.19) | 0:25.05[7]<br>(0:11.92) | 0:13.13[11]<br>(0:13.13) |
| Average Speed [km/h]   | 51.3                     | 66.9                    | 66.8                    | 65.6                    | 60.9                    | 54.9                     |
| Top Speed [km/h]       | 66.7                     | 67.6                    | 67.3                    | 67.2                    | 63.7                    | 58.5                     |
| Avg. Dist. to Rail [m] | 10.2                     | 4.7                     | 4.2                     | 3.7                     | 8.1                     | 10.9                     |
| Avg. Stride Freq. [Hz] | 2.4                      | 2.5                     | 2.4                     | 2.4                     | 2.4                     | 2.2                      |

7.3

Ranking at each section and finish

:--.- No data available at this section

NA No data available

**Race State** 

Avg. Stride Length [m]