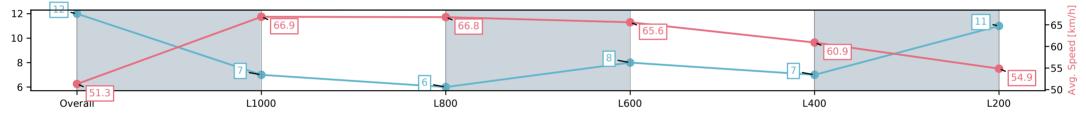

### Race 7: Sportsbet Proud Miss Stakes - 1200m

6.8

6.6

10 May 2025 - 3:35PM

Track Rating: Good 4, Weather: Fine, Rail Position: +6m 1200m-W/ Post, +2m

7.2

| Section                | Overall                  | L1000                   | L800                    | L600                    | L400                    | L200                     |
|------------------------|--------------------------|-------------------------|-------------------------|-------------------------|-------------------------|--------------------------|
| Section Times          | 1:12.01[12]<br>(0:14.05) | 0:57.96[7]<br>(0:10.77) | 0:47.19[6]<br>(0:10.95) | 0:36.24[8]<br>(0:11.19) | 0:25.05[7]<br>(0:11.92) | 0:13.13[11]<br>(0:13.13) |
| Average Speed [km/h]   | 51.3                     | 66.9                    | 66.8                    | 65.6                    | 60.9                    | 54.9                     |
| Top Speed [km/h]       | 66.7                     | 67.6                    | 67.3                    | 67.2                    | 63.7                    | 58.5                     |
| Avg. Dist. to Rail [m] | 10.2                     | 4.7                     | 4.2                     | 3.7                     | 8.1                     | 10.9                     |
| Avg. Stride Freq. [Hz] | 2.4                      | 2.5                     | 2.4                     | 2.4                     | 2.4                     | 2.2                      |

7.3

Ranking at each section and finish

:--.- No data available at this section

NA No data available

**Race State** 

Avg. Stride Length [m]