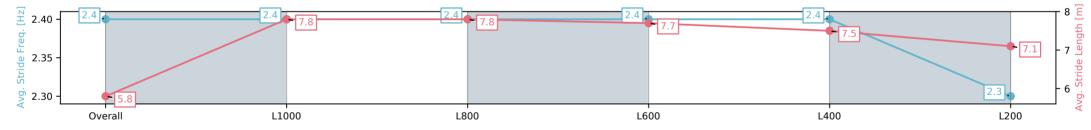

### Race 7: Sportsbet Proud Miss Stakes - 1200m

10 May 2025 - 3:35PM

Track Rating: Good 4, Weather: Fine, Rail Position: +6m 1200m-W/ Post, +2m

| Section                | Overall                 | L1000                   | L800                    | L600                    | L400                    | L200                    |
|------------------------|-------------------------|-------------------------|-------------------------|-------------------------|-------------------------|-------------------------|
| Section Times          | 1:10.32[2]<br>(0:14.03) | 0:56.29[6]<br>(0:10.79) | 0:45.50[7]<br>(0:10.95) | 0:34.55[6]<br>(0:11.10) | 0:23.45[6]<br>(0:11.38) | 0:12.07[5]<br>(0:12.07) |
| Average Speed [km/h]   | 51.4                    | 66.7                    | 65.9                    | 65.6                    | 63.7                    | 59.7                    |
| Top Speed [km/h]       | 66.1                    | 67.6                    | 66.6                    | 66.7                    | 65.3                    | 63.7                    |
| Avg. Dist. to Rail [m] | 1.2                     | 0.8                     | 0.8                     | 2.2                     | 7.3                     | 9.2                     |
| Avg. Stride Freq. [Hz] | 2.4                     | 2.4                     | 2.3                     | 2.3                     | 2.4                     | 2.3                     |
| Avg. Stride Length [m] | 5.7                     | 7.7                     | 7.9                     | 7.7                     | 7.3                     | 7.1                     |