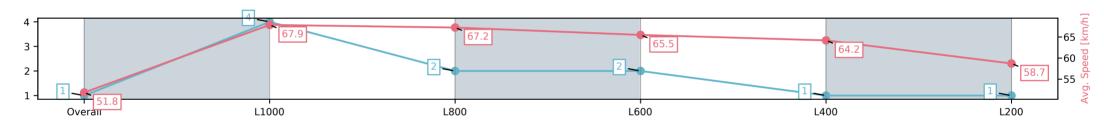

| Section                | Overall                 | L1000                   | L800                    | L600                    | L400                    | L200                    |
|------------------------|-------------------------|-------------------------|-------------------------|-------------------------|-------------------------|-------------------------|
| Section Times          | 1:10.06[1]<br>(0:13.88) | 0:56.18[4]<br>(0:10.63) | 0:45.55[2]<br>(0:10.84) | 0:34.71[2]<br>(0:11.16) | 0:23.55[1]<br>(0:11.28) | 0:12.27[1]<br>(0:12.27) |
| Average Speed [km/h]   | 51.8                    | 67.9                    | 67.2                    | 65.5                    | 64.2                    | 58.7                    |
| Top Speed [km/h]       | 67.4                    | 69.1                    | 68.2                    | 67.5                    | 66.1                    | 63.4                    |
| Avg. Dist. to Rail [m] | 10.7                    | 4.6                     | 3.1                     | 3.0                     | 5.4                     | 6.2                     |
| Avg. Stride Freq. [Hz] | 2.4                     | 2.4                     | 2.4                     | 2.4                     | 2.4                     | 2.3                     |
| Avg. Stride Length [m] | 5.8                     | 7.8                     | 7.8                     | 7.7                     | 7.5                     | 7.1                     |