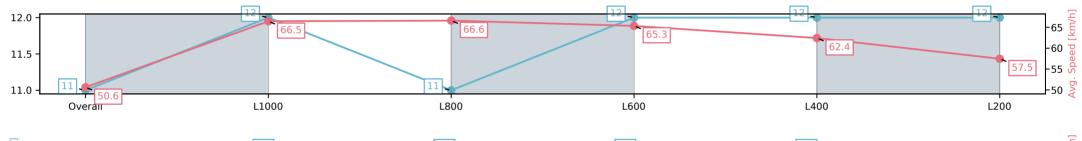

### Horse/Jockey Name **BOOGNISH/Todd Pannell** Finish Rank 11 **Fastest Section Time (Section)** 0:10.84 (L1000)

67.6 (L1000)

man to the state

### Race 7: Sportsbet Proud Miss Stakes - 1200m

10 May 2025 - 3:35PM

Track Rating: Good 4, Weather: Fine, Rail Position: +6m 1200m-W/

| ŀ | tace State    | Finished                 |                          |                          | FO                       | 51, +2111                |               |
|---|---------------|--------------------------|--------------------------|--------------------------|--------------------------|--------------------------|---------------|
|   | Section       | Overall                  | L1000                    | L800                     | L600                     | L400                     | L             |
|   | Section Times | 1:11.57[11]<br>(0:14.23) | 0:57.34[12]<br>(0:10.84) | 0:46.50[11]<br>(0:11.02) | 0:35.48[12]<br>(0:11.31) | 0:24.17[12]<br>(0:11.62) | 0:12.<br>(0:1 |
|   |               |                          |                          |                          |                          |                          |               |

|    | Section               | Overali                  | L1000                    | L800                     | L600                     | L400                     | L200                     |
|----|-----------------------|--------------------------|--------------------------|--------------------------|--------------------------|--------------------------|--------------------------|
|    | Section Times         | 1:11.57[11]<br>(0:14.23) | 0:57.34[12]<br>(0:10.84) | 0:46.50[11]<br>(0:11.02) | 0:35.48[12]<br>(0:11.31) | 0:24.17[12]<br>(0:11.62) | 0:12.55[12]<br>(0:12.55) |
| Av | verage Speed [km/h]   | 50.6                     | 66.5                     | 66.6                     | 65.3                     | 62.4                     | 57.5                     |
|    | Top Speed [km/h]      | 66.4                     | 66.8                     | 67.6                     | 66.3                     | 64.2                     | 60.8                     |
| A  | wg. Dist. to Rail [m] | 10.9                     | 5.4                      | 5.0                      | 5.3                      | 7.0                      | 9.1                      |
| A  | vg. Stride Freq. [Hz] | 2.2                      | 2.3                      | 2.3                      | 2.3                      | 2.3                      | 2.2                      |
| Av | /g. Stride Length [m] | 6.0                      | 7.6                      | 7.7                      | 7.6                      | 7.4                      | 7.0                      |