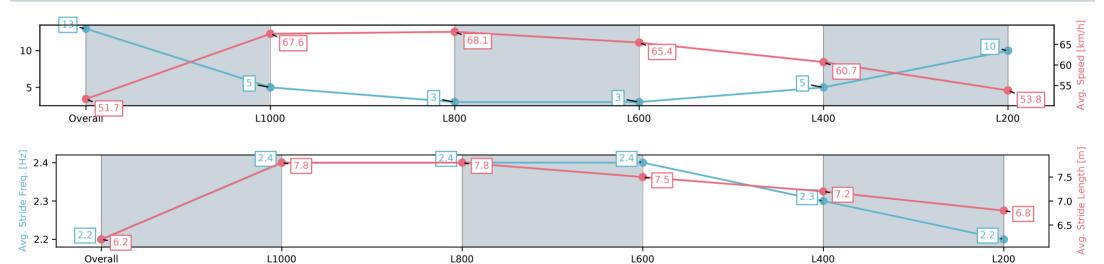

| Section                | Overall                  | L1000                   | L800                    | L600                    | L400                    | L200                     |
|------------------------|--------------------------|-------------------------|-------------------------|-------------------------|-------------------------|--------------------------|
| Section Times          | 1:12.02[13]<br>(0:13.95) | 0:58.07[5]<br>(0:10.65) | 0:47.42[3]<br>(0:10.75) | 0:36.67[3]<br>(0:11.30) | 0:25.37[5]<br>(0:11.98) | 0:13.39[10]<br>(0:13.39) |
| Average Speed [km/h]   | 51.7                     | 67.6                    | 68.1                    | 65.4                    | 60.7                    | 53.8                     |
| Top Speed [km/h]       | 68.3                     | 68.6                    | 69.3                    | 67.4                    | 62.2                    | 58.1                     |
| Avg. Dist. to Rail [m] | 12.9                     | 5.4                     | 4.1                     | 5.4                     | 8.7                     | 10.0                     |
| Avg. Stride Freq. [Hz] | 2.2                      | 2.4                     | 2.4                     | 2.4                     | 2.3                     | 2.2                      |
| Avg. Stride Length [m] | 6.2                      | 7.8                     | 7.8                     | 7.5                     | 7.2                     | 6.8                      |