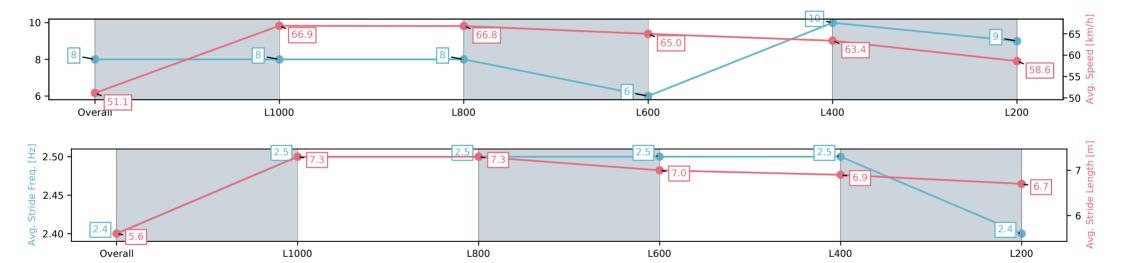

### Horse/Jockey Name **BOOGNISH/Todd Pannell** Finish Rank 11 **Fastest Section Time (Section)** 0:10.84 (L1000)

67.6 (L1000)

man to the state

### Race 7: Sportsbet Proud Miss Stakes - 1200m

10 May 2025 - 3:35PM

Track Rating: Good 4, Weather: Fine, Rail Position: +6m 1200m-W/

| ŀ | tace State    | Finished                 |                          |                          | FO                       | 51, +2111                |               |
|---|---------------|--------------------------|--------------------------|--------------------------|--------------------------|--------------------------|---------------|
|   | Section       | Overall                  | L1000                    | L800                     | L600                     | L400                     | L             |
|   | Section Times | 1:11.57[11]<br>(0:14.23) | 0:57.34[12]<br>(0:10.84) | 0:46.50[11]<br>(0:11.02) | 0:35.48[12]<br>(0:11.31) | 0:24.17[12]<br>(0:11.62) | 0:12.<br>(0:1 |
|   |               |                          |                          |                          |                          |                          |               |

|    | Section               | Overali                  | L1000                    | L800                     | L600                     | L400                     | L200                     |
|----|-----------------------|--------------------------|--------------------------|--------------------------|--------------------------|--------------------------|--------------------------|
|    | Section Times         | 1:11.57[11]<br>(0:14.23) | 0:57.34[12]<br>(0:10.84) | 0:46.50[11]<br>(0:11.02) | 0:35.48[12]<br>(0:11.31) | 0:24.17[12]<br>(0:11.62) | 0:12.55[12]<br>(0:12.55) |
| Av | verage Speed [km/h]   | 50.6                     | 66.5                     | 66.6                     | 65.3                     | 62.4                     | 57.5                     |
|    | Top Speed [km/h]      | 66.4                     | 66.8                     | 67.6                     | 66.3                     | 64.2                     | 60.8                     |
| A  | wg. Dist. to Rail [m] | 10.9                     | 5.4                      | 5.0                      | 5.3                      | 7.0                      | 9.1                      |
| A  | vg. Stride Freq. [Hz] | 2.2                      | 2.3                      | 2.3                      | 2.3                      | 2.3                      | 2.2                      |
| Av | /g. Stride Length [m] | 6.0                      | 7.6                      | 7.7                      | 7.6                      | 7.4                      | 7.0                      |