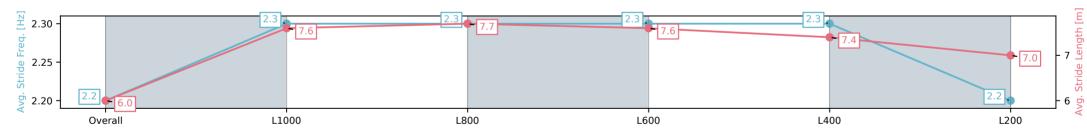

### Race 7: Sportsbet Proud Miss Stakes - 1200m

10 May 2025 - 3:35PM

Track Rating: Good 4, Weather: Fine, Rail Position: +6m 1200m-W/ Post, +2m

| Section                | Overall                 | L1000                   | L800                    | L600                    | L400                    | L200                    |
|------------------------|-------------------------|-------------------------|-------------------------|-------------------------|-------------------------|-------------------------|
| Section Times          | 1:10.74[7]<br>(0:13.87) | 0:56.87[3]<br>(0:10.80) | 0:46.07[5]<br>(0:10.83) | 0:35.24[5]<br>(0:11.07) | 0:24.17[4]<br>(0:11.51) | 0:12.66[2]<br>(0:12.66) |
| Average Speed [km/h]   | 51.9                    | 66.7                    | 67.6                    | 66.7                    | 63.0                    | 56.9                    |
| Top Speed [km/h]       | 66.3                    | 66.6                    | 68.7                    | 67.9                    | 64.9                    | 61.1                    |
| Avg. Dist. to Rail [m] | 8.3                     | 3.6                     | 4.0                     | 5.0                     | 7.5                     | 9.5                     |
| Avg. Stride Freq. [Hz] | 2.2                     | 2.3                     | 2.3                     | 2.3                     | 2.3                     | 2.2                     |
| Avg. Stride Length [m] | 6.2                     | 8.0                     | 8.0                     | 7.8                     | 7.3                     | 7.1                     |