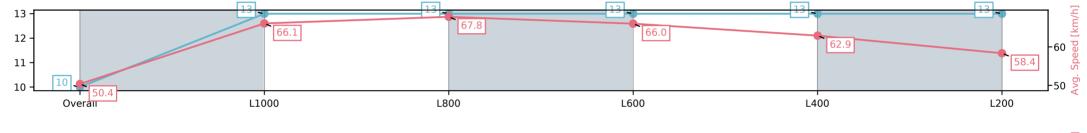

### Horse/Jockey Name KUROYANAGI/Ben Price Finish Rank 10 Fastest Section Time (Section) 0:10.89 (L1000)

68.6 (L1000)

**Finished** 

| Section                | Overall                  | L1000                    | L800                     | L600                     | L400                     | L200                     |
|------------------------|--------------------------|--------------------------|--------------------------|--------------------------|--------------------------|--------------------------|
| Section Times          | 1:11.43[10]<br>(0:14.31) | 0:57.12[13]<br>(0:10.89) | 0:46.23[13]<br>(0:10.91) | 0:35.32[13]<br>(0:11.37) | 0:23.95[13]<br>(0:11.63) | 0:12.32[13]<br>(0:12.32) |
| Average Speed [km/h]   | 50.4                     | 66.1                     | 67.8                     | 66.0                     | 62.9                     | 58.4                     |
| Top Speed [km/h]       | 65.6                     | 67.3                     | 68.6                     | 67.2                     | 64.0                     | 62.8                     |
| Avg. Dist. to Rail [m] | 9.0                      | 5.6                      | 6.5                      | 8.3                      | 12.0                     | 13.2                     |
| Avg. Stride Freq. [Hz] | 2.2                      | 2.3                      | 2.3                      | 2.3                      | 2.2                      | 2.2                      |
| Avg. Stride Length [m] | 6.1                      | 8.0                      | 8.3                      | 8.0                      | 7.7                      | 7.5                      |