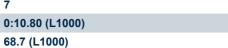

# Horse/Jockey Name NURYS/Jason Holder Finish Rank 8 Fastest Section Time (Section) 0:10.77 (L1000) Top Speed [km/h] (Section) 67.2 (Overall)

**Finished** 

### Race 7: Sportsbet Proud Miss Stakes - 1200m

10 May 2025 - 3:35PM

Track Rating: Good 4, Weather: Fine, Rail Position: +6m 1200m-W/ Post, +2m

| Section                | Overall                 | L1000                   | L800                    | L600                    | L400                     | L200                    |
|------------------------|-------------------------|-------------------------|-------------------------|-------------------------|--------------------------|-------------------------|
| Section Times          | 1:10.82[8]<br>(0:14.08) | 0:56.74[8]<br>(0:10.77) | 0:45.97[8]<br>(0:10.92) | 0:35.05[6]<br>(0:11.32) | 0:23.73[10]<br>(0:11.45) | 0:12.28[9]<br>(0:12.28) |
| Average Speed [km/h]   | 51.1                    | 66.9                    | 66.8                    | 65.0                    | 63.4                     | 58.6                    |
| Top Speed [km/h]       | 67.2                    | 67.1                    | 67.0                    | 66.7                    | 64.7                     | 61.4                    |
| Avg. Dist. to Rail [m] | 1.5                     | 1.4                     | 2.9                     | 4.4                     | 5.5                      | 4.4                     |
| Avg. Stride Freq. [Hz] | 2.4                     | 2.5                     | 2.5                     | 2.5                     | 2.5                      | 2.4                     |
| Avg. Stride Length [m] | 5.6                     | 7.3                     | 7.3                     | 7.0                     | 6.9                      | 6.7                     |

### Horse/Jockey Name **SEE YOU IN HEAVEN/Jake Toeroek** Finish Rank 9 **Fastest Section Time (Section)** 0:10.75 (L800)