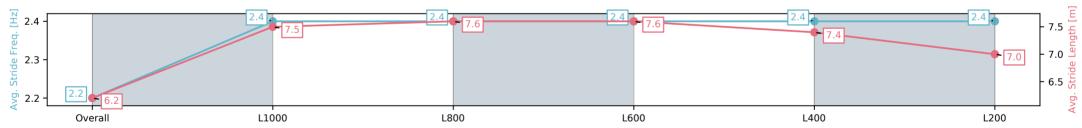

Race 9: Grand Syndicates Handicap - 1200m

L400

Track Rating: Good 4, Weather: Fine, Rail Position: True

| Section                | Overall                 | L1000                    | L800                     | L600                     | L400                     | L200                     |
|------------------------|-------------------------|--------------------------|--------------------------|--------------------------|--------------------------|--------------------------|
| Section Times          | 1:10.70[6]<br>(0:15.22) | 0:55.48[13]<br>(0:10.85) | 0:44.63[13]<br>(0:10.94) | 0:33.69[13]<br>(0:10.92) | 0:22.77[11]<br>(0:11.03) | 0:11.74[11]<br>(0:11.74) |
| Average Speed [km/h]   | 47.4                    | 66.3                     | 67.0                     | 66.8                     | 66.0                     | 61.3                     |
| Top Speed [km/h]       | 64.0                    | 67.2                     | 67.6                     | 67.9                     | 67.7                     | 64.3                     |
| Avg. Dist. to Rail [m] | 10.6                    | 5.6                      | 4.3                      | 2.9                      | 8.7                      | 13.5                     |
| Avg. Stride Freq. [Hz] | 2.0                     | 2.2                      | 2.2                      | 2.3                      | 2.3                      | 2.2                      |
| Avg. Stride Length [m] | 6.4                     | 7.8                      | 7.8                      | 7.7                      | 7.5                      | 7.4                      |