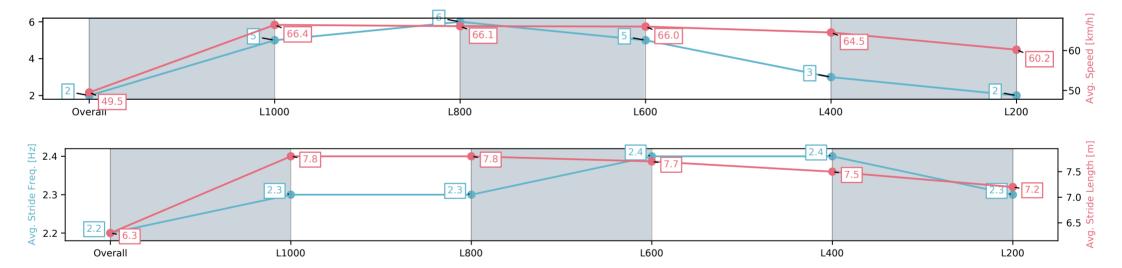

Ranking at each section and finish

:--.- No data available at this section

Race 9: Grand Syndicates Handicap - 1200m

Track Rating: Good 4, Weather: Fine, Rail Position: True

| Section                | Overall                 | L1000                    | L800                    | L600                    | L400                    | L200                    |
|------------------------|-------------------------|--------------------------|-------------------------|-------------------------|-------------------------|-------------------------|
| Section Times          | 1:10.41[3]<br>(0:14.91) | 0:55.50[12]<br>(0:10.67) | 0:44.83[8]<br>(0:10.92) | 0:33.91[8]<br>(0:11.06) | 0:22.85[8]<br>(0:11.12) | 0:11.73[8]<br>(0:11.73) |
| Average Speed [km/h]   | 48.3                    | 67.5                     | 66.7                    | 65.9                    | 65.2                    | 61.4                    |
| Top Speed [km/h]       | 65.5                    | 69.3                     | 68.9                    | 66.7                    | 66.1                    | 64.3                    |
| Avg. Dist. to Rail [m] | 10.0                    | 6.1                      | 3.7                     | 2.4                     | 6.3                     | 9.2                     |
| Avg. Stride Freq. [Hz] | 2.1                     | 2.3                      | 2.2                     | 2.2                     | 2.3                     | 2.2                     |
| Avg. Stride Length [m] | 6.4                     | 8.2                      | 8.3                     | 8.2                     | 7.9                     | 7.5                     |