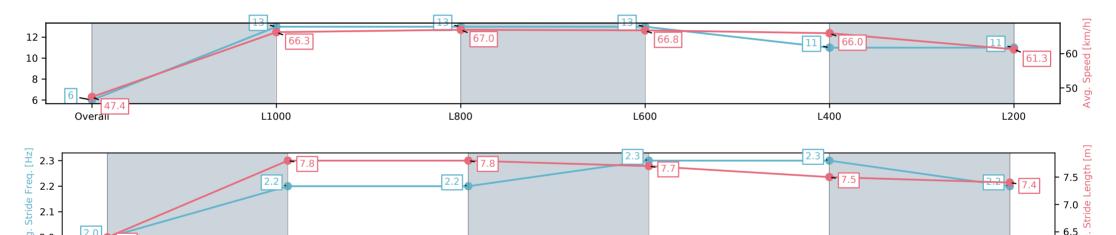

Race 9: Grand Syndicates Handicap - 1200m

L400

Track Rating: Good 4, Weather: Fine, Rail Position: True

| Section                | Overall                 | L1000                    | L800                     | L600                     | L400                     | L200                     |
|------------------------|-------------------------|--------------------------|--------------------------|--------------------------|--------------------------|--------------------------|
| Section Times          | 1:10.70[6]<br>(0:15.22) | 0:55.48[13]<br>(0:10.85) | 0:44.63[13]<br>(0:10.94) | 0:33.69[13]<br>(0:10.92) | 0:22.77[11]<br>(0:11.03) | 0:11.74[11]<br>(0:11.74) |
| Average Speed [km/h]   | 47.4                    | 66.3                     | 67.0                     | 66.8                     | 66.0                     | 61.3                     |
| Top Speed [km/h]       | 64.0                    | 67.2                     | 67.6                     | 67.9                     | 67.7                     | 64.3                     |
| Avg. Dist. to Rail [m] | 10.6                    | 5.6                      | 4.3                      | 2.9                      | 8.7                      | 13.5                     |
| Avg. Stride Freq. [Hz] | 2.0                     | 2.2                      | 2.2                      | 2.3                      | 2.3                      | 2.2                      |
| Avg. Stride Length [m] | 6.4                     | 7.8                      | 7.8                      | 7.7                      | 7.5                      | 7.4                      |

Race 9: Grand Syndicates Handicap - 1200m

Morr

Morphettville

26 April 2025 - 4:52PM

Track Rating: Good 4, Weather: Fine, Rail Position: True

| Section                | Overall                 | L1000                    | L800                     | L600                     | L400                     | L200                     |
|------------------------|-------------------------|--------------------------|--------------------------|--------------------------|--------------------------|--------------------------|
| Section Times          | 1:10.77[7]<br>(0:14.88) | 0:55.89[10]<br>(0:10.90) | 0:44.99[11]<br>(0:11.02) | 0:33.97[11]<br>(0:11.03) | 0:22.94[10]<br>(0:10.96) | 0:11.98[10]<br>(0:11.98) |
| Average Speed [km/h]   | 48.4                    | 66.0                     | 66.4                     | 66.2                     | 66.4                     | 60.1                     |
| Top Speed [km/h]       | 65.5                    | 67.4                     | 67.4                     | 66.6                     | 67.9                     | 63.2                     |
| Avg. Dist. to Rail [m] | 8.7                     | 5.6                      | 4.8                      | 2.7                      | 9.2                      | 13.9                     |
| Avg. Stride Freq. [Hz] | 2.2                     | 2.4                      | 2.4                      | 2.4                      | 2.5                      | 2.3                      |
| Avg. Stride Length [m] | 6.1                     | 7.5                      | 7.7                      | 7.6                      | 7.4                      | 7.2                      |