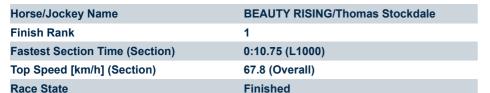

| Section                | Overall                 | L1000                   | L800                    | L600                    | L400                    | L200                    |
|------------------------|-------------------------|-------------------------|-------------------------|-------------------------|-------------------------|-------------------------|
| Section Times          | 1:10.04[1]<br>(0:14.20) | 0:55.84[1]<br>(0:10.75) | 0:45.09[1]<br>(0:11.04) | 0:34.05[1]<br>(0:11.04) | 0:23.01[1]<br>(0:11.17) | 0:11.84[1]<br>(0:11.84) |
| Average Speed [km/h]   | 50.6                    | 67.0                    | 65.8                    | 65.6                    | 64.5                    | 60.9                    |
| Top Speed [km/h]       | 66.2                    | 67.8                    | 66.4                    | 66.4                    | 65.0                    | 63.7                    |
| Avg. Dist. to Rail [m] | 7.9                     | 5.0                     | 2.7                     | 1.1                     | 3.9                     | 6.6                     |
| Avg. Stride Freq. [Hz] | 2.4                     | 2.5                     | 2.4                     | 2.4                     | 2.5                     | 2.4                     |
| Avg. Stride Length [m] | 6.0                     | 6.9                     | 7.0                     | 7.0                     | 7.0                     | 6.7                     |