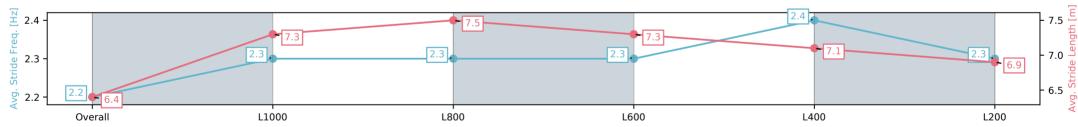

Ranking at each section and finish

:--.- No data available at this section

Race 9: Grand Syndicates Handicap - 1200m

26 April 2025 - 4:52PM

Track Rating: Good 4, Weather: Fine, Rail Position: True

| Section                | Overall                  | L1000                    | L800                     | L600                     | L400                     | L200                     |
|------------------------|--------------------------|--------------------------|--------------------------|--------------------------|--------------------------|--------------------------|
| Section Times          | 1:10.95[10]<br>(0:14.90) | 0:56.05[11]<br>(0:10.96) | 0:45.09[12]<br>(0:11.06) | 0:34.03[12]<br>(0:11.03) | 0:23.00[13]<br>(0:11.15) | 0:11.85[12]<br>(0:11.85) |
| Average Speed [km/h]   | 48.2                     | 65.7                     | 66.0                     | 65.6                     | 65.0                     | 60.9                     |
| Top Speed [km/h]       | 63.9                     | 66.4                     | 66.5                     | 66.0                     | 65.9                     | 64.0                     |
| Avg. Dist. to Rail [m] | 7.0                      | 4.8                      | 3.3                      | 1.4                      | 7.1                      | 11.8                     |
| Avg. Stride Freq. [Hz] | 2.1                      | 2.3                      | 2.3                      | 2.3                      | 2.3                      | 2.3                      |
| Avg. Stride Length [m] | 6.4                      | 7.9                      | 8.0                      | 7.9                      | 7.6                      | 7.3                      |