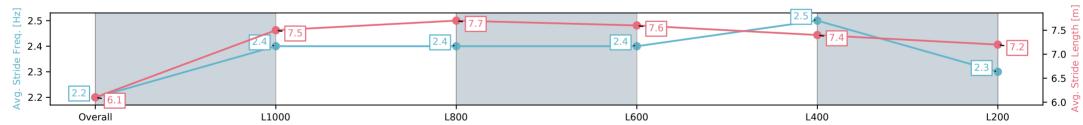

Race 9: Grand Syndicates Handicap - 1200m

26 April 2025 - 4:52PM

Track Rating: Good 4, Weather: Fine, Rail Position: True

| Section                | Overall                 | L1000                   | L800                    | L600                    | L400                    | L200                    |
|------------------------|-------------------------|-------------------------|-------------------------|-------------------------|-------------------------|-------------------------|
| Section Times          | 1:10.90[9]<br>(0:14.43) | 0:56.47[4]<br>(0:10.93) | 0:45.54[5]<br>(0:10.93) | 0:34.61[6]<br>(0:11.09) | 0:23.52[6]<br>(0:11.28) | 0:12.24[6]<br>(0:12.24) |
| Average Speed [km/h]   | 49.8                    | 66.0                    | 66.4                    | 65.3                    | 63.9                    | 58.9                    |
| Top Speed [km/h]       | 67.6                    | 66.8                    | 67.0                    | 66.0                    | 65.2                    | 61.6                    |
| Avg. Dist. to Rail [m] | 3.4                     | 2.9                     | 2.4                     | 1.4                     | 3.2                     | 6.5                     |
| Avg. Stride Freq. [Hz] | 2.2                     | 2.3                     | 2.3                     | 2.3                     | 2.4                     | 2.3                     |
| Avg. Stride Length [m] | 6.4                     | 7.3                     | 7.5                     | 7.3                     | 7.1                     | 6.9                     |