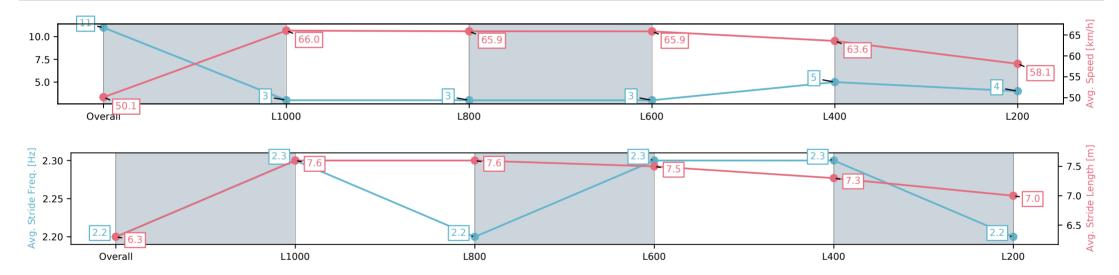

Race 9: Grand Syndicates Handicap - 1200m

26 April 2025 - 4:52PM

Track Rating: Good 4, Weather: Fine, Rail Position: True

| Section                | Overall                  | L1000                   | L800                    | L600                    | L400                    | L200                    |
|------------------------|--------------------------|-------------------------|-------------------------|-------------------------|-------------------------|-------------------------|
| Section Times          | 1:11.03[12]<br>(0:14.63) | 0:56.40[7]<br>(0:10.66) | 0:45.74[4]<br>(0:10.95) | 0:34.79[4]<br>(0:10.98) | 0:23.81[4]<br>(0:11.44) | 0:12.37[5]<br>(0:12.37) |
| Average Speed [km/h]   | 49.2                     | 67.6                    | 66.3                    | 66.2                    | 63.5                    | 58.1                    |
| Top Speed [km/h]       | 65.7                     | 68.8                    | 67.3                    | 67.4                    | 66.8                    | 61.8                    |
| Avg. Dist. to Rail [m] | 8.9                      | 4.3                     | 2.5                     | 2.1                     | 6.5                     | 10.2                    |
| Avg. Stride Freq. [Hz] | 2.3                      | 2.4                     | 2.4                     | 2.4                     | 2.5                     | 2.4                     |
| Avg. Stride Length [m] | 6.2                      | 7.7                     | 7.8                     | 7.7                     | 7.2                     | 6.9                     |