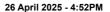

Ranking at each section and finish

:--.- No data available at this section

Race 9: Grand Syndicates Handicap - 1200m

Track Rating: Good 4, Weather: Fine, Rail Position: True

| Section                | Overall                 | L1000                    | L800                    | L600                    | L400                    | L200                    |
|------------------------|-------------------------|--------------------------|-------------------------|-------------------------|-------------------------|-------------------------|
| Section Times          | 1:10.41[3]<br>(0:14.91) | 0:55.50[12]<br>(0:10.67) | 0:44.83[8]<br>(0:10.92) | 0:33.91[8]<br>(0:11.06) | 0:22.85[8]<br>(0:11.12) | 0:11.73[8]<br>(0:11.73) |
| Average Speed [km/h]   | 48.3                    | 67.5                     | 66.7                    | 65.9                    | 65.2                    | 61.4                    |
| Top Speed [km/h]       | 65.5                    | 69.3                     | 68.9                    | 66.7                    | 66.1                    | 64.3                    |
| Avg. Dist. to Rail [m] | 10.0                    | 6.1                      | 3.7                     | 2.4                     | 6.3                     | 9.2                     |
| Avg. Stride Freq. [Hz] | 2.1                     | 2.3                      | 2.2                     | 2.2                     | 2.3                     | 2.2                     |
| Avg. Stride Length [m] | 6.4                     | 8.2                      | 8.3                     | 8.2                     | 7.9                     | 7.5                     |