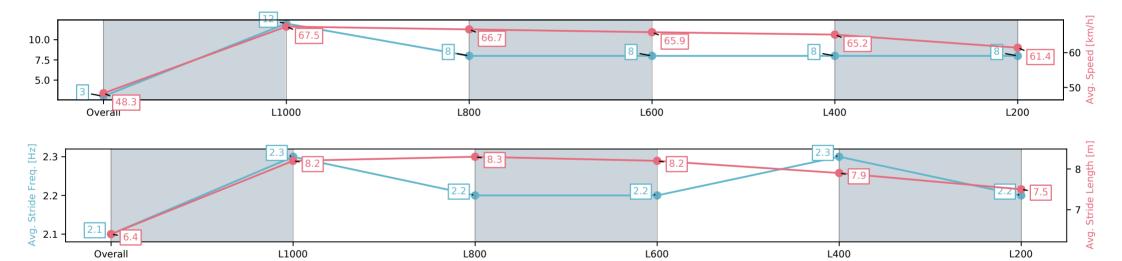

] Ranking at each section and finish

:--.- No data available at this section

Race 9: Grand Syndicates Handicap - 1200m

26 April 2025 - 4:52PM

Track Rating: Good 4, Weather: Fine, Rail Position: True

| Section                | Overall                 | L1000                   | L800                    | L600                    | L400                    | L200                    |
|------------------------|-------------------------|-------------------------|-------------------------|-------------------------|-------------------------|-------------------------|
| Section Times          | 1:10.56[4]<br>(0:14.71) | 0:55.85[9]<br>(0:10.91) | 0:44.94[9]<br>(0:11.03) | 0:33.91[9]<br>(0:10.96) | 0:22.95[9]<br>(0:11.10) | 0:11.85[9]<br>(0:11.85) |
| Average Speed [km/h]   | 49.0                    | 65.9                    | 66.2                    | 66.3                    | 65.2                    | 60.8                    |
| Top Speed [km/h]       | 64.6                    | 67.0                    | 67.2                    | 67.4                    | 66.1                    | 63.8                    |
| Avg. Dist. to Rail [m] | 7.1                     | 5.3                     | 3.9                     | 1.9                     | 7.1                     | 12.0                    |
| Avg. Stride Freq. [Hz] | 2.2                     | 2.4                     | 2.4                     | 2.4                     | 2.4                     | 2.4                     |
| Avg. Stride Length [m] | 6.2                     | 7.5                     | 7.6                     | 7.6                     | 7.4                     | 7.0                     |

Ranking at each section and finish

:--.- No data available at this section

| Horse/Jockey Name              | THE MANSMAN/Lachlan Neindorf |
|--------------------------------|------------------------------|
| Finish Rank                    | 5                            |
| Fastest Section Time (Section) | 0:10.90 (L800)               |
| Top Speed [km/h] (Section)     | 67.2 (L1000)                 |
| Race State                     | Finished                     |