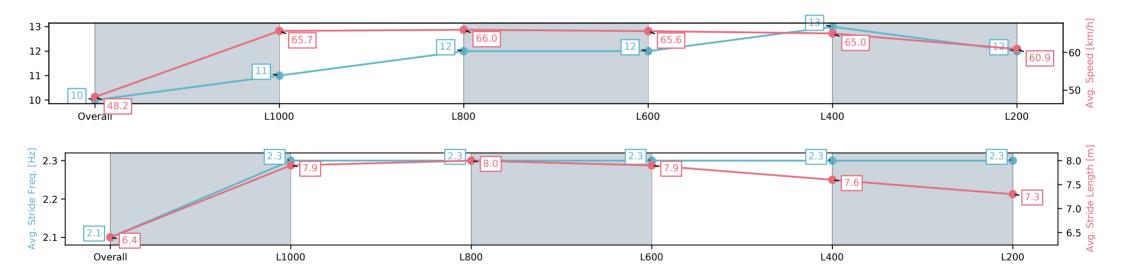

Ranking at each section and finish

:--.- No data available at this section

Race 9: Grand Syndicates Handicap - 1200m

26 April 2025 - 4:52PM

Track Rating: Good 4, Weather: Fine, Rail Position: True

| Section                | Overall                  | L1000                    | L800                     | L600                     | L400                     | L200                     |
|------------------------|--------------------------|--------------------------|--------------------------|--------------------------|--------------------------|--------------------------|
| Section Times          | 1:10.95[10]<br>(0:14.90) | 0:56.05[11]<br>(0:10.96) | 0:45.09[12]<br>(0:11.06) | 0:34.03[12]<br>(0:11.03) | 0:23.00[13]<br>(0:11.15) | 0:11.85[12]<br>(0:11.85) |
| Average Speed [km/h]   | 48.2                     | 65.7                     | 66.0                     | 65.6                     | 65.0                     | 60.9                     |
| Top Speed [km/h]       | 63.9                     | 66.4                     | 66.5                     | 66.0                     | 65.9                     | 64.0                     |
| Avg. Dist. to Rail [m] | 7.0                      | 4.8                      | 3.3                      | 1.4                      | 7.1                      | 11.8                     |
| Avg. Stride Freq. [Hz] | 2.1                      | 2.3                      | 2.3                      | 2.3                      | 2.3                      | 2.3                      |
| Avg. Stride Length [m] | 6.4                      | 7.9                      | 8.0                      | 7.9                      | 7.6                      | 7.3                      |