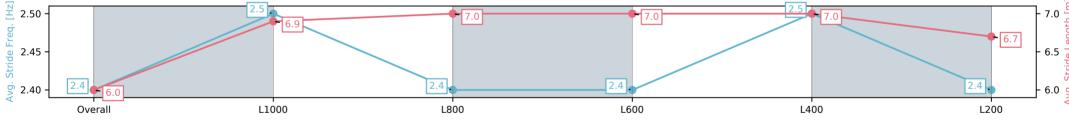

26 April 2025 - 4:52PM

Track Rating: Good 4, Weather: Fine, Rail Position: True

| Section                | Overall                 | L1000                   | L800                    | L600                    | L400                    | L200                    |
|------------------------|-------------------------|-------------------------|-------------------------|-------------------------|-------------------------|-------------------------|
| Section Times          | 1:10.36[2]<br>(0:14.55) | 0:55.81[5]<br>(0:10.84) | 0:44.97[6]<br>(0:10.89) | 0:34.08[5]<br>(0:10.91) | 0:23.17[3]<br>(0:11.20) | 0:11.97[2]<br>(0:11.97) |
| Average Speed [km/h]   | 49.5                    | 66.4                    | 66.1                    | 66.0                    | 64.5                    | 60.2                    |
| Top Speed [km/h]       | 65.3                    | 67.5                    | 66.6                    | 66.9                    | 65.6                    | 63.4                    |
| Avg. Dist. to Rail [m] | 1.0                     | 0.7                     | 0.5                     | 0.7                     | 3.6                     | 6.2                     |
| Avg. Stride Freq. [Hz] | 2.2                     | 2.3                     | 2.3                     | 2.4                     | 2.4                     | 2.3                     |
| Avg. Stride Length [m] | 6.3                     | 7.8                     | 7.8                     | 7.7                     | 7.5                     | 7.2                     |