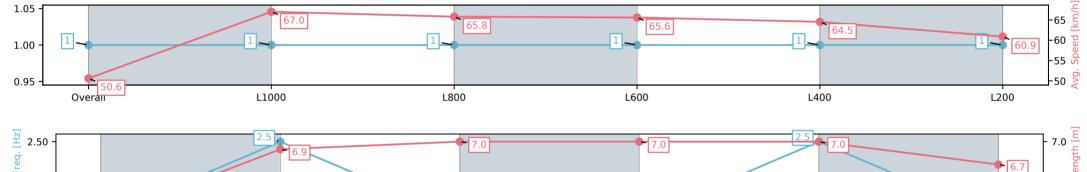

| Section                | Overall                 | L1000                   | L800                    | L600                    | L400                    | L200                    |
|------------------------|-------------------------|-------------------------|-------------------------|-------------------------|-------------------------|-------------------------|
| Section Times          | 1:10.04[1]<br>(0:14.20) | 0:55.84[1]<br>(0:10.75) | 0:45.09[1]<br>(0:11.04) | 0:34.05[1]<br>(0:11.04) | 0:23.01[1]<br>(0:11.17) | 0:11.84[1]<br>(0:11.84) |
| Average Speed [km/h]   | 50.6                    | 67.0                    | 65.8                    | 65.6                    | 64.5                    | 60.9                    |
| Top Speed [km/h]       | 66.2                    | 67.8                    | 66.4                    | 66.4                    | 65.0                    | 63.7                    |
| Avg. Dist. to Rail [m] | 7.9                     | 5.0                     | 2.7                     | 1.1                     | 3.9                     | 6.6                     |
| Avg. Stride Freq. [Hz] | 2.4                     | 2.5                     | 2.4                     | 2.4                     | 2.5                     | 2.4                     |
| Avg. Stride Length [m] | 6.0                     | 6.9                     | 7.0                     | 7.0                     | 7.0                     | 6.7                     |