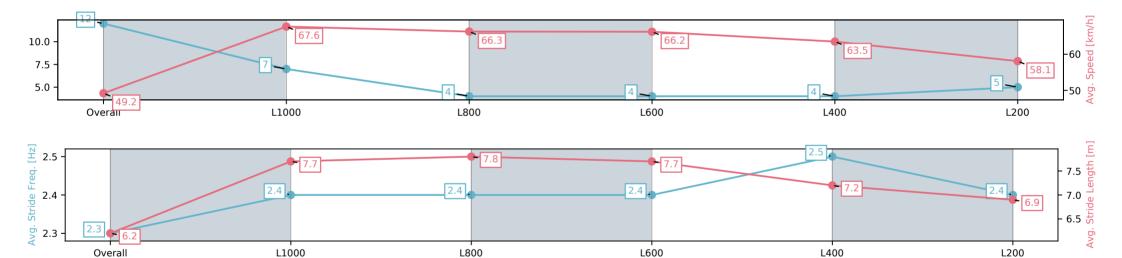

Race 9: Grand Syndicates Handicap - 1200m

26 April 2025 - 4:52PM

Track Rating: Good 4, Weather: Fine, Rail Position: True

| Section                | Overall                  | L1000                   | L800                     | L600                     | L400                     | L200                     |
|------------------------|--------------------------|-------------------------|--------------------------|--------------------------|--------------------------|--------------------------|
| Section Times          | 1:11.56[13]<br>(0:14.67) | 0:56.89[8]<br>(0:10.98) | 0:45.91[10]<br>(0:11.07) | 0:34.84[10]<br>(0:11.22) | 0:23.62[12]<br>(0:11.49) | 0:12.13[13]<br>(0:12.13) |
| Average Speed [km/h]   | 49.1                     | 65.6                    | 65.8                     | 65.0                     | 63.0                     | 59.4                     |
| Top Speed [km/h]       | 64.7                     | 66.1                    | 66.6                     | 65.7                     | 64.3                     | 62.3                     |
| Avg. Dist. to Rail [m] | 6.2                      | 3.7                     | 3.3                      | 2.5                      | 5.8                      | 8.6                      |
| Avg. Stride Freq. [Hz] | 2.4                      | 2.5                     | 2.5                      | 2.5                      | 2.5                      | 2.4                      |
| Avg. Stride Length [m] | 5.7                      | 7.0                     | 7.0                      | 7.0                      | 7.0                      | 6.8                      |