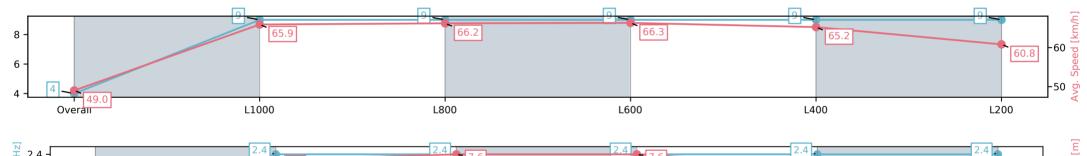

Race 9: Grand Syndicates Handicap - 1200m

26 April 2025 - 4:52PM

Track Rating: Good 4, Weather: Fine, Rail Position: True

L400

| Section                | Overall                 | L1000                   | L800                    | L600                    | L400                    | L200                    |
|------------------------|-------------------------|-------------------------|-------------------------|-------------------------|-------------------------|-------------------------|
| Section Times          | 1:10.67[5]<br>(0:14.60) | 0:56.07[6]<br>(0:10.97) | 0:45.10[7]<br>(0:10.90) | 0:34.20[7]<br>(0:10.99) | 0:23.21[7]<br>(0:11.21) | 0:12.00[7]<br>(0:12.00) |
| Average Speed [km/h]   | 49.3                    | 65.7                    | 66.5                    | 65.8                    | 64.6                    | 60.0                    |
| Top Speed [km/h]       | 64.6                    | 66.6                    | 67.2                    | 66.6                    | 66.0                    | 62.7                    |
| Avg. Dist. to Rail [m] | 4.3                     | 3.2                     | 2.2                     | 0.8                     | 4.0                     | 6.8                     |
| Avg. Stride Freq. [Hz] | 2.3                     | 2.4                     | 2.4                     | 2.4                     | 2.4                     | 2.3                     |
| Avg. Stride Length [m] | 6.0                     | 7.5                     | 7.6                     | 7.5                     | 7.3                     | 7.1                     |