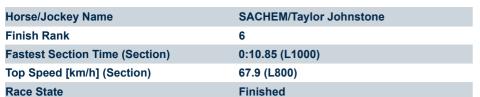

Race 9: Grand Syndicates Handicap - 1200m

L400

Track Rating: Good 4, Weather: Fine, Rail Position: True

| Section                | Overall                 | L1000                    | L800                     | L600                     | L400                     | L200                     |
|------------------------|-------------------------|--------------------------|--------------------------|--------------------------|--------------------------|--------------------------|
| Section Times          | 1:10.70[6]<br>(0:15.22) | 0:55.48[13]<br>(0:10.85) | 0:44.63[13]<br>(0:10.94) | 0:33.69[13]<br>(0:10.92) | 0:22.77[11]<br>(0:11.03) | 0:11.74[11]<br>(0:11.74) |
| Average Speed [km/h]   | 47.4                    | 66.3                     | 67.0                     | 66.8                     | 66.0                     | 61.3                     |
| Top Speed [km/h]       | 64.0                    | 67.2                     | 67.6                     | 67.9                     | 67.7                     | 64.3                     |
| Avg. Dist. to Rail [m] | 10.6                    | 5.6                      | 4.3                      | 2.9                      | 8.7                      | 13.5                     |
| Avg. Stride Freq. [Hz] | 2.0                     | 2.2                      | 2.2                      | 2.3                      | 2.3                      | 2.2                      |
| Avg. Stride Length [m] | 6.4                     | 7.8                      | 7.8                      | 7.7                      | 7.5                      | 7.4                      |