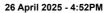

Race 9: Grand Syndicates Handicap - 1200m

Track Rating: Good 4, Weather: Fine, Rail Position: True

| Section                | Overall                  | L1000                   | L800                    | L600                    | L400                    | L200                    |
|------------------------|--------------------------|-------------------------|-------------------------|-------------------------|-------------------------|-------------------------|
| Section Times          | 1:10.97[11]<br>(0:14.35) | 0:56.62[3]<br>(0:10.92) | 0:45.70[3]<br>(0:10.97) | 0:34.73[3]<br>(0:10.98) | 0:23.75[5]<br>(0:11.35) | 0:12.40[4]<br>(0:12.40) |
| Average Speed [km/h]   | 50.1                     | 66.0                    | 65.9                    | 65.9                    | 63.6                    | 58.1                    |
| Top Speed [km/h]       | 64.9                     | 67.1                    | 67.1                    | 66.0                    | 65.9                    | 61.2                    |
| Avg. Dist. to Rail [m] | 3.6                      | 2.4                     | 1.4                     | 0.7                     | 4.6                     | 7.9                     |
| Avg. Stride Freq. [Hz] | 2.2                      | 2.3                     | 2.2                     | 2.3                     | 2.3                     | 2.2                     |
| Avg. Stride Length [m] | 6.3                      | 7.6                     | 7.6                     | 7.5                     | 7.3                     | 7.0                     |