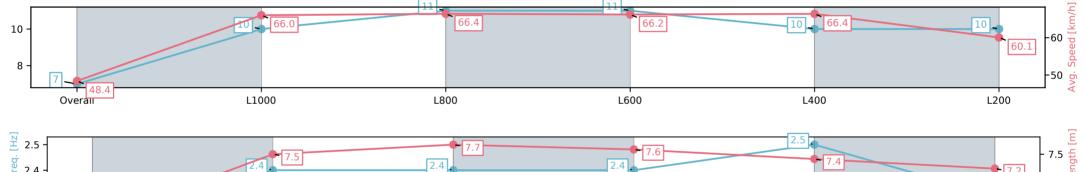

Race 9: Grand Syndicates Handicap - 1200m

Morr

Morphettville

26 April 2025 - 4:52PM

Track Rating: Good 4, Weather: Fine, Rail Position: True

| Section                | Overall                 | L1000                    | L800                     | L600                     | L400                     | L200                     |
|------------------------|-------------------------|--------------------------|--------------------------|--------------------------|--------------------------|--------------------------|
| Section Times          | 1:10.77[7]<br>(0:14.88) | 0:55.89[10]<br>(0:10.90) | 0:44.99[11]<br>(0:11.02) | 0:33.97[11]<br>(0:11.03) | 0:22.94[10]<br>(0:10.96) | 0:11.98[10]<br>(0:11.98) |
| Average Speed [km/h]   | 48.4                    | 66.0                     | 66.4                     | 66.2                     | 66.4                     | 60.1                     |
| Top Speed [km/h]       | 65.5                    | 67.4                     | 67.4                     | 66.6                     | 67.9                     | 63.2                     |
| Avg. Dist. to Rail [m] | 8.7                     | 5.6                      | 4.8                      | 2.7                      | 9.2                      | 13.9                     |
| Avg. Stride Freq. [Hz] | 2.2                     | 2.4                      | 2.4                      | 2.4                      | 2.5                      | 2.3                      |
| Avg. Stride Length [m] | 6.1                     | 7.5                      | 7.7                      | 7.6                      | 7.4                      | 7.2                      |