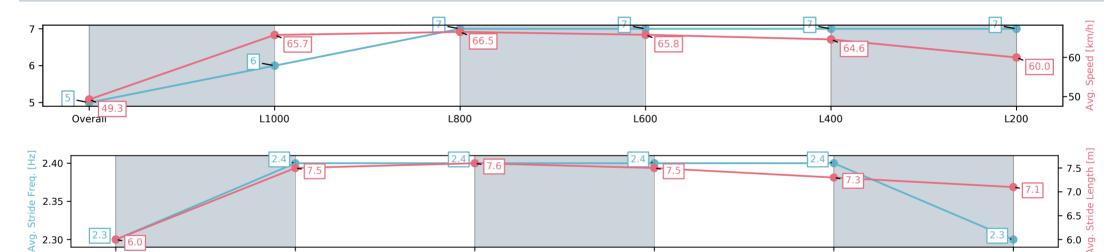

Race 9: Grand Syndicates Handicap - 1200m

26 April 2025 - 4:52PM

Track Rating: Good 4, Weather: Fine, Rail Position: True

L400

| Section                | Overall                 | L1000                   | L800                    | L600                    | L400                    | L200                    |
|------------------------|-------------------------|-------------------------|-------------------------|-------------------------|-------------------------|-------------------------|
| Section Times          | 1:10.67[5]<br>(0:14.60) | 0:56.07[6]<br>(0:10.97) | 0:45.10[7]<br>(0:10.90) | 0:34.20[7]<br>(0:10.99) | 0:23.21[7]<br>(0:11.21) | 0:12.00[7]<br>(0:12.00) |
| Average Speed [km/h]   | 49.3                    | 65.7                    | 66.5                    | 65.8                    | 64.6                    | 60.0                    |
| Top Speed [km/h]       | 64.6                    | 66.6                    | 67.2                    | 66.6                    | 66.0                    | 62.7                    |
| Avg. Dist. to Rail [m] | 4.3                     | 3.2                     | 2.2                     | 0.8                     | 4.0                     | 6.8                     |
| Avg. Stride Freq. [Hz] | 2.3                     | 2.4                     | 2.4                     | 2.4                     | 2.4                     | 2.3                     |
| Avg. Stride Length [m] | 6.0                     | 7.5                     | 7.6                     | 7.5                     | 7.3                     | 7.1                     |