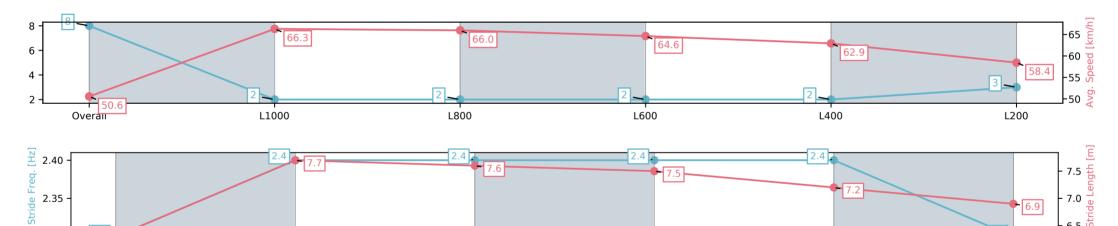

Race 9: Grand Syndicates Handicap - 1200m

26 April 2025 - 4:52PM

Track Rating: Good 4, Weather: Fine, Rail Position: True

| Section                | Overall                 | L1000                   | L800                    | L600                    | L400                    | L200                    |
|------------------------|-------------------------|-------------------------|-------------------------|-------------------------|-------------------------|-------------------------|
| Section Times          | 1:10.90[9]<br>(0:14.43) | 0:56.47[4]<br>(0:10.93) | 0:45.54[5]<br>(0:10.93) | 0:34.61[6]<br>(0:11.09) | 0:23.52[6]<br>(0:11.28) | 0:12.24[6]<br>(0:12.24) |
| Average Speed [km/h]   | 49.8                    | 66.0                    | 66.4                    | 65.3                    | 63.9                    | 58.9                    |
| Top Speed [km/h]       | 67.6                    | 66.8                    | 67.0                    | 66.0                    | 65.2                    | 61.6                    |
| Avg. Dist. to Rail [m] | 3.4                     | 2.9                     | 2.4                     | 1.4                     | 3.2                     | 6.5                     |
| Avg. Stride Freq. [Hz] | 2.2                     | 2.3                     | 2.3                     | 2.3                     | 2.4                     | 2.3                     |
| Avg. Stride Length [m] | 6.4                     | 7.3                     | 7.5                     | 7.3                     | 7.1                     | 6.9                     |