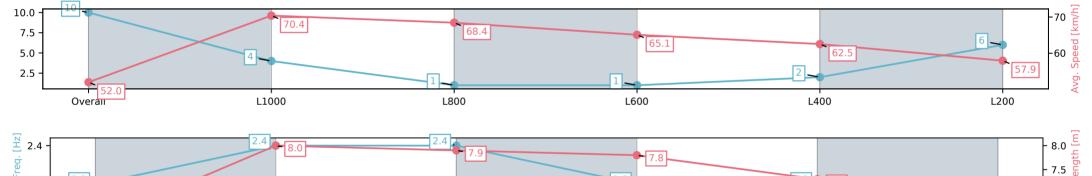

Race 8: Sportsbet Robert Sangster Stakes - 1200m

26 April 2025 - 4:15PM

Track Rating: Good 4, Weather: Fine, Rail Position: True

| Section                | Overall                  | L1000                   | L800                    | L600                    | L400                    | L200                    |
|------------------------|--------------------------|-------------------------|-------------------------|-------------------------|-------------------------|-------------------------|
| Section Times          | 1:09.82[10]<br>(0:13.87) | 0:55.95[4]<br>(0:10.23) | 0:45.72[1]<br>(0:10.60) | 0:35.12[1]<br>(0:11.16) | 0:23.96[2]<br>(0:11.54) | 0:12.42[6]<br>(0:12.42) |
| Average Speed [km/h]   | 52.0                     | 70.4                    | 68.4                    | 65.1                    | 62.5                    | 57.9                    |
| Top Speed [km/h]       | 69.4                     | 71.5                    | 71.4                    | 66.5                    | 63.7                    | 62.1                    |
| Avg. Dist. to Rail [m] | 7.2                      | 3.4                     | 2.4                     | 1.7                     | 3.5                     | 5.1                     |
| Avg. Stride Freq. [Hz] | 2.3                      | 2.4                     | 2.4                     | 2.3                     | 2.3                     | 2.2                     |
| Avg. Stride Length [m] | 6.4                      | 8.0                     | 7.9                     | 7.8                     | 7.3                     | 7.2                     |