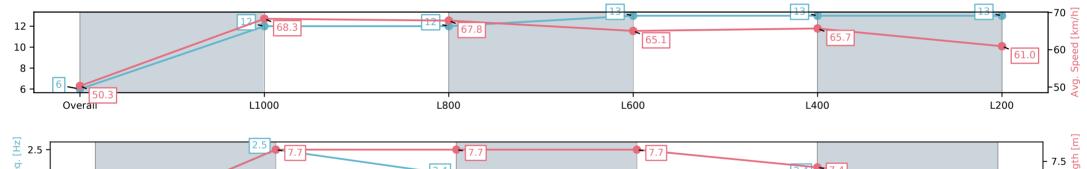

Race 8: Sportsbet Robert Sangster Stakes - 1200m

26 April 2025 - 4:15PM

| Section                | Overall                 | L1000                    | L800                     | L600                     | L400                     | L200                     |
|------------------------|-------------------------|--------------------------|--------------------------|--------------------------|--------------------------|--------------------------|
| Section Times          | 1:09.46[6]<br>(0:14.33) | 0:55.13[12]<br>(0:10.53) | 0:44.60[12]<br>(0:10.66) | 0:33.94[13]<br>(0:11.14) | 0:22.80[13]<br>(0:11.00) | 0:11.80[13]<br>(0:11.80) |
| Average Speed [km/h]   | 50.3                    | 68.3                     | 67.8                     | 65.1                     | 65.7                     | 61.0                     |
| Top Speed [km/h]       | 66.3                    | 69.4                     | 69.1                     | 65.8                     | 66.4                     | 65.0                     |
| Avg. Dist. to Rail [m] | 0.6                     | 0.6                      | 1.0                      | 1.1                      | 5.3                      | 9.0                      |
| Avg. Stride Freq. [Hz] | 2.2                     | 2.5                      | 2.4                      | 2.3                      | 2.4                      | 2.3                      |
| Avg. Stride Length [m] | 6.4                     | 7.7                      | 7.7                      | 7.7                      | 7.4                      | 7.1                      |