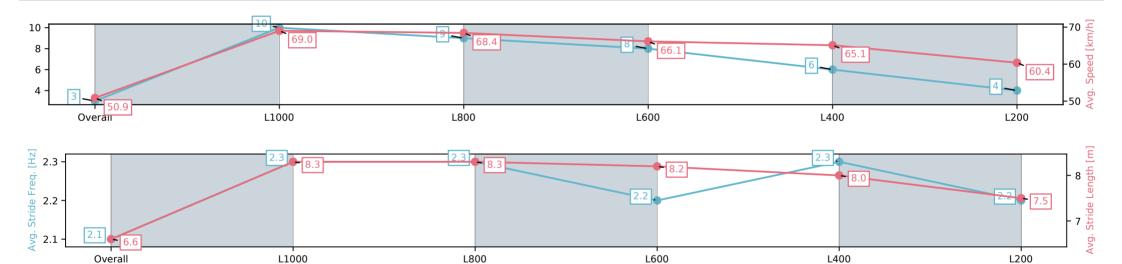

Race 8: Sportsbet Robert Sangster Stakes - 1200m

26 April 2025 - 4:15PM

L400

| Section                | Overall                 | L1000                   | L800                    | L600                    | L400                    | L200                    |
|------------------------|-------------------------|-------------------------|-------------------------|-------------------------|-------------------------|-------------------------|
| Section Times          | 1:09.26[4]<br>(0:13.69) | 0:55.57[2]<br>(0:10.45) | 0:45.12[3]<br>(0:10.70) | 0:34.42[3]<br>(0:11.15) | 0:23.27[4]<br>(0:11.20) | 0:12.07[2]<br>(0:12.07) |
| Average Speed [km/h]   | 52.6                    | 68.9                    | 68.0                    | 65.7                    | 64.7                    | 59.6                    |
| Top Speed [km/h]       | 67.8                    | 69.5                    | 69.3                    | 66.8                    | 66.7                    | 62.7                    |
| Avg. Dist. to Rail [m] | 4.3                     | 2.3                     | 2.3                     | 3.3                     | 5.6                     | 5.6                     |
| Avg. Stride Freq. [Hz] | 2.4                     | 2.5                     | 2.4                     | 2.4                     | 2.4                     | 2.3                     |
| Avg. Stride Length [m] | 6.2                     | 7.5                     | 7.7                     | 7.6                     | 7.4                     | 7.0                     |