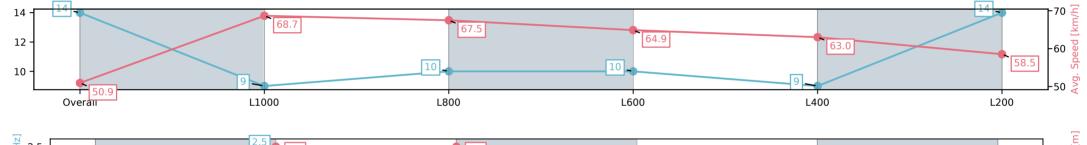

Race 8: Sportsbet Robert Sangster Stakes - 1200m

26 April 2025 - 4:15PM

| Section                | Overall                  | L1000                   | L800                     | L600                     | L400                    | L200                     |
|------------------------|--------------------------|-------------------------|--------------------------|--------------------------|-------------------------|--------------------------|
| Section Times          | 1:10.08[14]<br>(0:14.16) | 0:55.92[9]<br>(0:10.46) | 0:45.46[10]<br>(0:10.67) | 0:34.79[10]<br>(0:11.08) | 0:23.71[9]<br>(0:11.42) | 0:12.29[14]<br>(0:12.28) |
| Average Speed [km/h]   | 50.9                     | 68.7                    | 67.5                     | 64.9                     | 63.0                    | 58.5                     |
| Top Speed [km/h]       | 68.2                     | 69.4                    | 69.2                     | 66.1                     | 65.6                    | 61.2                     |
| Avg. Dist. to Rail [m] | 1.8                      | 0.2                     | 0.2                      | 0.3                      | 0.9                     | 0.8                      |
| Avg. Stride Freq. [Hz] | 2.2                      | 2.5                     | 2.4                      | 2.4                      | 2.4                     | 2.3                      |
| Avg. Stride Length [m] | 6.5                      | 7.7                     | 7.7                      | 7.6                      | 7.4                     | 7.2                      |