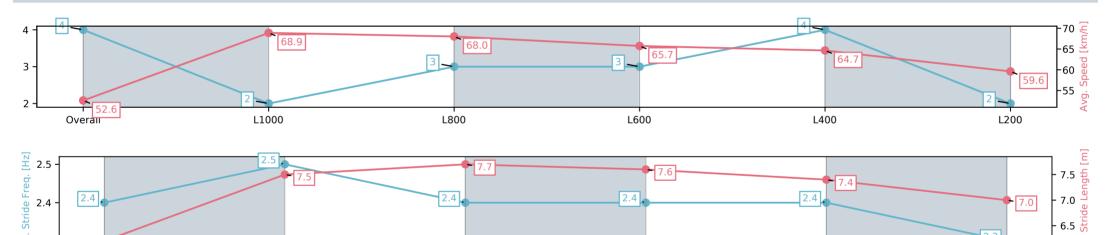

Race 8: Sportsbet Robert Sangster Stakes - 1200m

26 April 2025 - 4:15PM

Track Rating: Good 4, Weather: Fine, Rail Position: True

| Section                | Overall                  | L1000                   | L800                    | L600                    | L400                    | L200                    |
|------------------------|--------------------------|-------------------------|-------------------------|-------------------------|-------------------------|-------------------------|
| Section Times          | 1:09.82[10]<br>(0:13.87) | 0:55.95[4]<br>(0:10.23) | 0:45.72[1]<br>(0:10.60) | 0:35.12[1]<br>(0:11.16) | 0:23.96[2]<br>(0:11.54) | 0:12.42[6]<br>(0:12.42) |
| Average Speed [km/h]   | 52.0                     | 70.4                    | 68.4                    | 65.1                    | 62.5                    | 57.9                    |
| Top Speed [km/h]       | 69.4                     | 71.5                    | 71.4                    | 66.5                    | 63.7                    | 62.1                    |
| Avg. Dist. to Rail [m] | 7.2                      | 3.4                     | 2.4                     | 1.7                     | 3.5                     | 5.1                     |
| Avg. Stride Freq. [Hz] | 2.3                      | 2.4                     | 2.4                     | 2.3                     | 2.3                     | 2.2                     |
| Avg. Stride Length [m] | 6.4                      | 8.0                     | 7.9                     | 7.8                     | 7.3                     | 7.2                     |