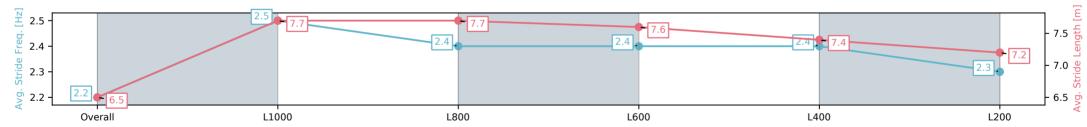

Race 8: Sportsbet Robert Sangster Stakes - 1200m

26 April 2025 - 4:15PM

| Section                | Overall                  | L1000                   | L800                     | L600                     | L400                    | L200                     |
|------------------------|--------------------------|-------------------------|--------------------------|--------------------------|-------------------------|--------------------------|
| Section Times          | 1:10.08[14]<br>(0:14.16) | 0:55.92[9]<br>(0:10.46) | 0:45.46[10]<br>(0:10.67) | 0:34.79[10]<br>(0:11.08) | 0:23.71[9]<br>(0:11.42) | 0:12.29[14]<br>(0:12.28) |
| Average Speed [km/h]   | 50.9                     | 68.7                    | 67.5                     | 64.9                     | 63.0                    | 58.5                     |
| Top Speed [km/h]       | 68.2                     | 69.4                    | 69.2                     | 66.1                     | 65.6                    | 61.2                     |
| Avg. Dist. to Rail [m] | 1.8                      | 0.2                     | 0.2                      | 0.3                      | 0.9                     | 0.8                      |
| Avg. Stride Freq. [Hz] | 2.2                      | 2.5                     | 2.4                      | 2.4                      | 2.4                     | 2.3                      |
| Avg. Stride Length [m] | 6.5                      | 7.7                     | 7.7                      | 7.6                      | 7.4                     | 7.2                      |