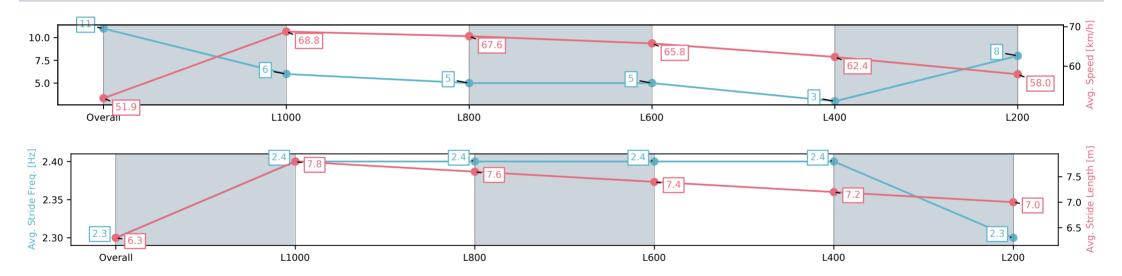

Race 8: Sportsbet Robert Sangster Stakes - 1200m

| Section                | Overall                  | L1000                   | L800                    | L600                    | L400                    | L200                    |
|------------------------|--------------------------|-------------------------|-------------------------|-------------------------|-------------------------|-------------------------|
| Section Times          | 1:09.99[12]<br>(0:13.89) | 0:56.10[5]<br>(0:10.47) | 0:45.63[6]<br>(0:10.72) | 0:34.91[6]<br>(0:11.16) | 0:23.75[7]<br>(0:11.33) | 0:12.42[9]<br>(0:12.42) |
| Average Speed [km/h]   | 51.8                     | 68.9                    | 67.7                    | 65.2                    | 63.9                    | 58.0                    |
| Top Speed [km/h]       | 67.5                     | 69.6                    | 70.0                    | 67.5                    | 65.3                    | 61.7                    |
| Avg. Dist. to Rail [m] | 5.5                      | 1.9                     | 2.1                     | 2.4                     | 4.3                     | 4.0                     |
| Avg. Stride Freq. [Hz] | 2.3                      | 2.4                     | 2.3                     | 2.3                     | 2.4                     | 2.3                     |
| Avg. Stride Length [m] | 6.3                      | 7.9                     | 8.1                     | 7.7                     | 7.4                     | 7.2                     |