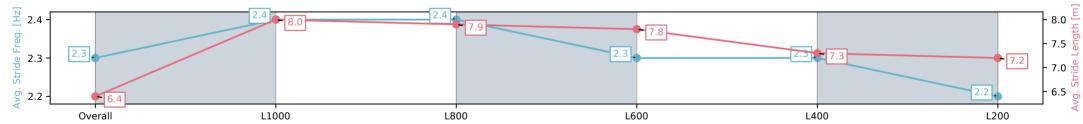

Race 8: Sportsbet Robert Sangster Stakes - 1200m

26 April 2025 - 4:15PM

Track Rating: Good 4, Weather: Fine, Rail Position: True

| Section                | Overall                  | L1000                   | L800                    | L600                    | L400                    | L200                    |
|------------------------|--------------------------|-------------------------|-------------------------|-------------------------|-------------------------|-------------------------|
| Section Times          | 1:09.82[10]<br>(0:13.87) | 0:55.95[4]<br>(0:10.23) | 0:45.72[1]<br>(0:10.60) | 0:35.12[1]<br>(0:11.16) | 0:23.96[2]<br>(0:11.54) | 0:12.42[6]<br>(0:12.42) |
| Average Speed [km/h]   | 52.0                     | 70.4                    | 68.4                    | 65.1                    | 62.5                    | 57.9                    |
| Top Speed [km/h]       | 69.4                     | 71.5                    | 71.4                    | 66.5                    | 63.7                    | 62.1                    |
| Avg. Dist. to Rail [m] | 7.2                      | 3.4                     | 2.4                     | 1.7                     | 3.5                     | 5.1                     |
| Avg. Stride Freq. [Hz] | 2.3                      | 2.4                     | 2.4                     | 2.3                     | 2.3                     | 2.2                     |
| Avg. Stride Length [m] | 6.4                      | 8.0                     | 7.9                     | 7.8                     | 7.3                     | 7.2                     |