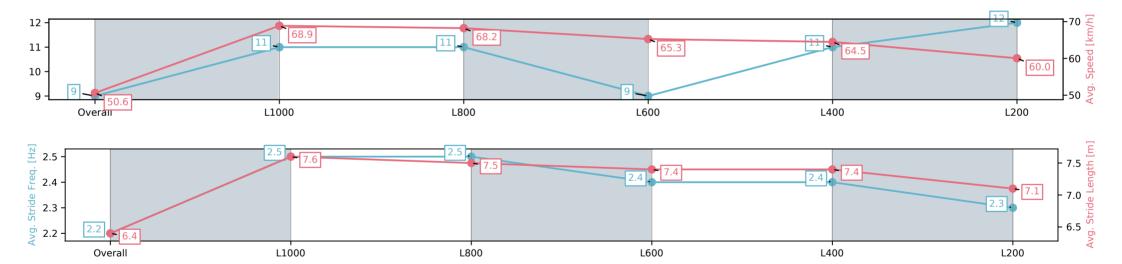

26 April 2025 - 4:15PM

| rado diato             | 1 111101104             |                          |                          |                         |                          |                          |
|------------------------|-------------------------|--------------------------|--------------------------|-------------------------|--------------------------|--------------------------|
| Section                | Overall                 | L1000                    | L800                     | L600                    | L400                     | L200                     |
| Section Times          | 1:09.63[9]<br>(0:14.22) | 0:55.41[11]<br>(0:10.46) | 0:44.95[11]<br>(0:10.56) | 0:34.39[9]<br>(0:11.19) | 0:23.20[11]<br>(0:11.22) | 0:11.98[12]<br>(0:11.98) |
| Average Speed [km/h]   | 50.6                    | 68.9                     | 68.2                     | 65.3                    | 64.5                     | 60.0                     |
| Top Speed [km/h]       | 67.5                    | 69.9                     | 69.6                     | 66.8                    | 65.3                     | 64.6                     |
| Avg. Dist. to Rail [m] | 6.9                     | 1.5                      | 0.6                      | 2.5                     | 3.0                      | 1.6                      |
| Avg. Stride Freq. [Hz] | 2.2                     | 2.5                      | 2.5                      | 2.4                     | 2.4                      | 2.3                      |
| Avg. Stride Length [m] | 6.4                     | 7.6                      | 7.5                      | 7.4                     | 7.4                      | 7.1                      |