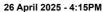

Race 8: Sportsbet Robert Sangster Stakes - 1200m

| Section                | Overall                  | L1000                   | L800                    | L600                    | L400                    | L200                     |
|------------------------|--------------------------|-------------------------|-------------------------|-------------------------|-------------------------|--------------------------|
| Section Times          | 1:10.02[13]<br>(0:14.02) | 0:56.00[7]<br>(0:10.37) | 0:45.63[7]<br>(0:10.76) | 0:34.87[7]<br>(0:11.11) | 0:23.76[8]<br>(0:11.32) | 0:12.44[10]<br>(0:12.44) |
| Average Speed [km/h]   | 51.4                     | 69.5                    | 67.6                    | 65.3                    | 63.6                    | 57.9                     |
| Top Speed [km/h]       | 68.7                     | 70.3                    | 69.2                    | 67.3                    | 65.1                    | 61.0                     |
| Avg. Dist. to Rail [m] | 3.3                      | 0.6                     | 2.4                     | 1.6                     | 1.6                     | 3.1                      |
| Avg. Stride Freq. [Hz] | 2.2                      | 2.4                     | 2.4                     | 2.4                     | 2.4                     | 2.3                      |
| Avg. Stride Length [m] | 6.5                      | 7.9                     | 7.6                     | 7.5                     | 7.3                     | 7.0                      |