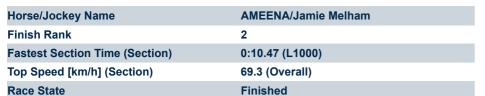

26 April 2025 - 4:15PM

| Section                | Overall                 | L1000                   | L800                    | L600                     | L400                     | L200                    |
|------------------------|-------------------------|-------------------------|-------------------------|--------------------------|--------------------------|-------------------------|
| Section Times          | 1:09.15[2]<br>(0:14.07) | 0:55.08[8]<br>(0:10.47) | 0:44.61[8]<br>(0:10.78) | 0:33.83[11]<br>(0:11.09) | 0:22.74[10]<br>(0:11.05) | 0:11.69[7]<br>(0:11.69) |
| Average Speed [km/h]   | 51.2                    | 68.8                    | 67.5                    | 65.5                     | 65.4                     | 61.6                    |
| Top Speed [km/h]       | 67.9                    | 69.3                    | 69.3                    | 66.8                     | 66.2                     | 64.0                    |
| Avg. Dist. to Rail [m] | 6.0                     | 2.6                     | 2.9                     | 1.6                      | 4.2                      | 2.7                     |
| Avg. Stride Freq. [Hz] | 2.2                     | 2.3                     | 2.3                     | 2.3                      | 2.3                      | 2.3                     |
| Avg. Stride Length [m] | 6.4                     | 8.2                     | 8.2                     | 8.0                      | 7.8                      | 7.6                     |