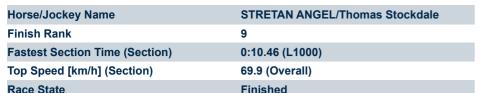

26 April 2025 - 4:15PM

| rado diato             | 1 111101104             |                          |                          |                         |                          |                          |
|------------------------|-------------------------|--------------------------|--------------------------|-------------------------|--------------------------|--------------------------|
| Section                | Overall                 | L1000                    | L800                     | L600                    | L400                     | L200                     |
| Section Times          | 1:09.63[9]<br>(0:14.22) | 0:55.41[11]<br>(0:10.46) | 0:44.95[11]<br>(0:10.56) | 0:34.39[9]<br>(0:11.19) | 0:23.20[11]<br>(0:11.22) | 0:11.98[12]<br>(0:11.98) |
| Average Speed [km/h]   | 50.6                    | 68.9                     | 68.2                     | 65.3                    | 64.5                     | 60.0                     |
| Top Speed [km/h]       | 67.5                    | 69.9                     | 69.6                     | 66.8                    | 65.3                     | 64.6                     |
| Avg. Dist. to Rail [m] | 6.9                     | 1.5                      | 0.6                      | 2.5                     | 3.0                      | 1.6                      |
| Avg. Stride Freq. [Hz] | 2.2                     | 2.5                      | 2.5                      | 2.4                     | 2.4                      | 2.3                      |
| Avg. Stride Length [m] | 6.4                     | 7.6                      | 7.5                      | 7.4                     | 7.4                      | 7.1                      |