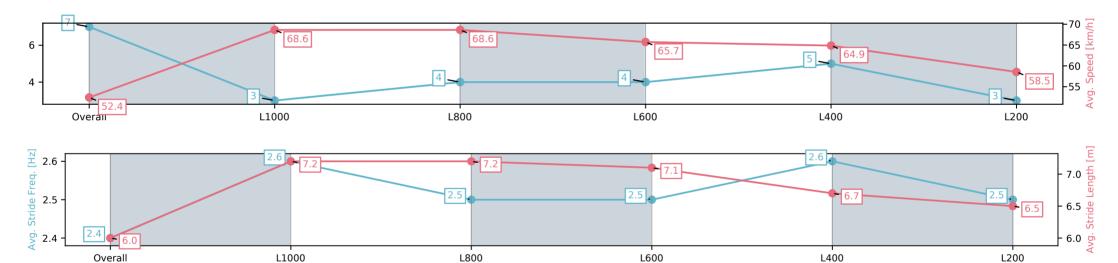

Race 8: Sportsbet Robert Sangster Stakes - 1200m

26 April 2025 - 4:15PM

L400

| Section                | Overall                 | L1000                   | L800                    | L600                    | L400                    | L200                    |
|------------------------|-------------------------|-------------------------|-------------------------|-------------------------|-------------------------|-------------------------|
| Section Times          | 1:09.57[8]<br>(0:13.65) | 0:55.92[1]<br>(0:10.46) | 0:45.46[2]<br>(0:10.66) | 0:34.80[2]<br>(0:11.09) | 0:23.71[1]<br>(0:11.32) | 0:12.39[1]<br>(0:12.39) |
| Average Speed [km/h]   | 52.7                    | 68.8                    | 67.4                    | 64.8                    | 63.5                    | 58.2                    |
| Top Speed [km/h]       | 67.4                    | 69.4                    | 68.7                    | 66.0                    | 65.4                    | 61.6                    |
| Avg. Dist. to Rail [m] | 0.9                     | 0.2                     | 0.5                     | 0.5                     | 0.6                     | 0.3                     |
| Avg. Stride Freq. [Hz] | 2.3                     | 2.4                     | 2.4                     | 2.3                     | 2.3                     | 2.2                     |
| Avg. Stride Length [m] | 6.3                     | 7.8                     | 7.8                     | 7.7                     | 7.5                     | 7.3                     |