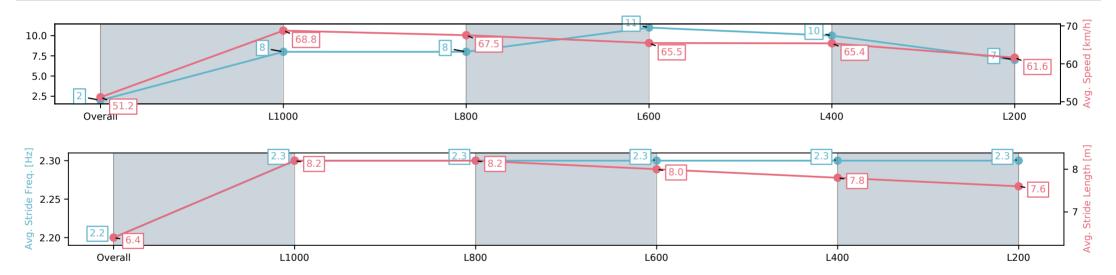

26 April 2025 - 4:15PM

| Section                | Overall                 | L1000                   | L800                    | L600                     | L400                     | L200                    |
|------------------------|-------------------------|-------------------------|-------------------------|--------------------------|--------------------------|-------------------------|
| Section Times          | 1:09.15[2]<br>(0:14.07) | 0:55.08[8]<br>(0:10.47) | 0:44.61[8]<br>(0:10.78) | 0:33.83[11]<br>(0:11.09) | 0:22.74[10]<br>(0:11.05) | 0:11.69[7]<br>(0:11.69) |
| Average Speed [km/h]   | 51.2                    | 68.8                    | 67.5                    | 65.5                     | 65.4                     | 61.6                    |
| Top Speed [km/h]       | 67.9                    | 69.3                    | 69.3                    | 66.8                     | 66.2                     | 64.0                    |
| Avg. Dist. to Rail [m] | 6.0                     | 2.6                     | 2.9                     | 1.6                      | 4.2                      | 2.7                     |
| Avg. Stride Freq. [Hz] | 2.2                     | 2.3                     | 2.3                     | 2.3                      | 2.3                      | 2.3                     |
| Avg. Stride Length [m] | 6.4                     | 8.2                     | 8.2                     | 8.0                      | 7.8                      | 7.6                     |