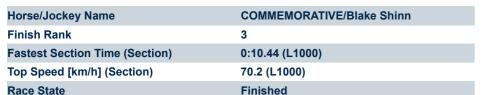

Ranking at each section and finish

:--.- No data available at this section

Race 8: Sportsbet Robert Sangster Stakes - 1200m

26 April 2025 - 4:15PM

| Section                | Overall                 | L1000                    | L800                    | L600                    | L400                    | L200                    |
|------------------------|-------------------------|--------------------------|-------------------------|-------------------------|-------------------------|-------------------------|
| Section Times          | 1:09.23[3]<br>(0:14.17) | 0:55.06[10]<br>(0:10.44) | 0:44.62[9]<br>(0:10.63) | 0:33.99[8]<br>(0:10.95) | 0:23.04[6]<br>(0:11.11) | 0:11.93[4]<br>(0:11.93) |
| Average Speed [km/h]   | 50.9                    | 69.0                     | 68.4                    | 66.1                    | 65.1                    | 60.4                    |
| Top Speed [km/h]       | 66.8                    | 69.8                     | 70.2                    | 67.3                    | 66.3                    | 63.6                    |
| Avg. Dist. to Rail [m] | 10.1                    | 3.1                      | 2.4                     | 1.5                     | 5.7                     | 8.7                     |
| Avg. Stride Freq. [Hz] | 2.1                     | 2.3                      | 2.3                     | 2.2                     | 2.3                     | 2.2                     |
| Avg. Stride Length [m] | 6.6                     | 8.3                      | 8.3                     | 8.2                     | 8.0                     | 7.5                     |