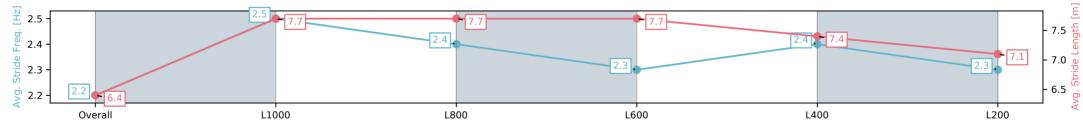

Race 8: Sportsbet Robert Sangster Stakes - 1200m

26 April 2025 - 4:15PM

| Section                | Overall                 | L1000                    | L800                     | L600                     | L400                     | L200                     |
|------------------------|-------------------------|--------------------------|--------------------------|--------------------------|--------------------------|--------------------------|
| Section Times          | 1:09.46[6]<br>(0:14.33) | 0:55.13[12]<br>(0:10.53) | 0:44.60[12]<br>(0:10.66) | 0:33.94[13]<br>(0:11.14) | 0:22.80[13]<br>(0:11.00) | 0:11.80[13]<br>(0:11.80) |
| Average Speed [km/h]   | 50.3                    | 68.3                     | 67.8                     | 65.1                     | 65.7                     | 61.0                     |
| Top Speed [km/h]       | 66.3                    | 69.4                     | 69.1                     | 65.8                     | 66.4                     | 65.0                     |
| Avg. Dist. to Rail [m] | 0.6                     | 0.6                      | 1.0                      | 1.1                      | 5.3                      | 9.0                      |
| Avg. Stride Freq. [Hz] | 2.2                     | 2.5                      | 2.4                      | 2.3                      | 2.4                      | 2.3                      |
| Avg. Stride Length [m] | 6.4                     | 7.7                      | 7.7                      | 7.7                      | 7.4                      | 7.1                      |