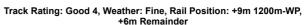

# Race 5: Sportsbet Redelva Stakes - 1100m

| Section                | Overall                 | L1000                   | L800                    | L600                    | L400                    | L200                    |
|------------------------|-------------------------|-------------------------|-------------------------|-------------------------|-------------------------|-------------------------|
| Section Times          | 1:04.57[8]<br>(0:08.50) | 0:56.07[1]<br>(0:10.74) | 0:45.33[3]<br>(0:10.78) | 0:34.55[3]<br>(0:11.05) | 0:23.50[3]<br>(0:11.26) | 0:12.24[6]<br>(0:12.24) |
| Average Speed [km/h]   | 42.4                    | 67.0                    | 67.1                    | 65.6                    | 63.8                    | 58.8                    |
| Top Speed [km/h]       | 64.5                    | 67.7                    | 68.1                    | 66.8                    | 65.7                    | 63.1                    |
| Avg. Dist. to Rail [m] | 6.4                     | 3.4                     | 1.2                     | 1.2                     | 0.5                     | 1.5                     |
| Avg. Stride Freq. [Hz] | 2.3                     | 2.5                     | 2.5                     | 2.4                     | 2.4                     | 2.3                     |
| Avg. Stride Length [m] | 4.8                     | 7.4                     | 7.5                     | 7.5                     | 7.2                     | 7.0                     |