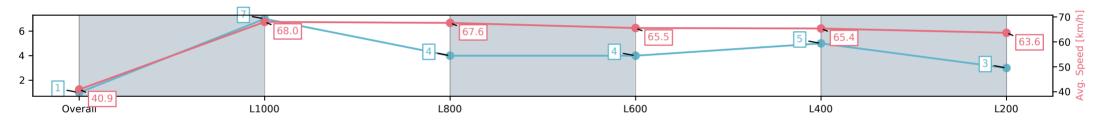

# Morphettville SA - Professional Race 5: Sportsbet Redelva Stakes - 1100m

12 April 2025 - 2:37PM

Track Rating: Good 4, Weather: Fine, Rail Position: +9m 1200m-WP, +6m Remainder

| Section                | Overall                 | L1000                   | L800                    | L600                    | L400                    | L200                    |
|------------------------|-------------------------|-------------------------|-------------------------|-------------------------|-------------------------|-------------------------|
| Section Times          | 1:03.60[1]<br>(0:08.81) | 0:54.79[7]<br>(0:10.60) | 0:44.19[4]<br>(0:10.70) | 0:33.49[4]<br>(0:11.11) | 0:22.38[5]<br>(0:11.06) | 0:11.32[3]<br>(0:11.32) |
| Average Speed [km/h]   | 40.9                    | 68.0                    | 67.6                    | 65.5                    | 65.4                    | 63.6                    |
| Top Speed [km/h]       | 64.2                    | 69.3                    | 69.0                    | 66.8                    | 67.9                    | 67.5                    |
| Avg. Dist. to Rail [m] | 7.8                     | 3.5                     | 1.3                     | 2.0                     | 3.8                     | 6.1                     |
| Avg. Stride Freq. [Hz] | 2.1                     | 2.4                     | 2.3                     | 2.2                     | 2.3                     | 2.3                     |
| Avg. Stride Length [m] | 5.1                     | 7.8                     | 8.1                     | 8.0                     | 7.6                     | 7.6                     |