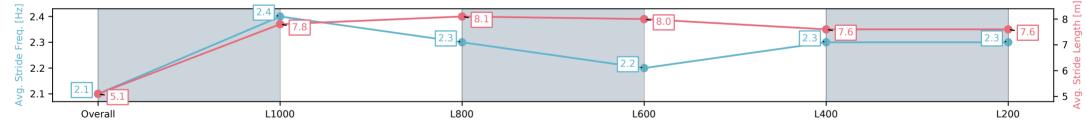

# Morphettville SA - Professional Race 5: Sportsbet Redelva Stakes - 1100m

12 April 2025 - 2:37PM

Track Rating: Good 4, Weather: Fine, Rail Position: +9m 1200m-WP, +6m Remainder

| Section                | Overall                 | L1000                   | L800                    | L600                    | L400                    | L200                    |
|------------------------|-------------------------|-------------------------|-------------------------|-------------------------|-------------------------|-------------------------|
| Section Times          | 1:03.60[1]<br>(0:08.81) | 0:54.79[7]<br>(0:10.60) | 0:44.19[4]<br>(0:10.70) | 0:33.49[4]<br>(0:11.11) | 0:22.38[5]<br>(0:11.06) | 0:11.32[3]<br>(0:11.32) |
| Average Speed [km/h]   | 40.9                    | 68.0                    | 67.6                    | 65.5                    | 65.4                    | 63.6                    |
| Top Speed [km/h]       | 64.2                    | 69.3                    | 69.0                    | 66.8                    | 67.9                    | 67.5                    |
| Avg. Dist. to Rail [m] | 7.8                     | 3.5                     | 1.3                     | 2.0                     | 3.8                     | 6.1                     |
| Avg. Stride Freq. [Hz] | 2.1                     | 2.4                     | 2.3                     | 2.2                     | 2.3                     | 2.3                     |
| Avg. Stride Length [m] | 5.1                     | 7.8                     | 8.1                     | 8.0                     | 7.6                     | 7.6                     |