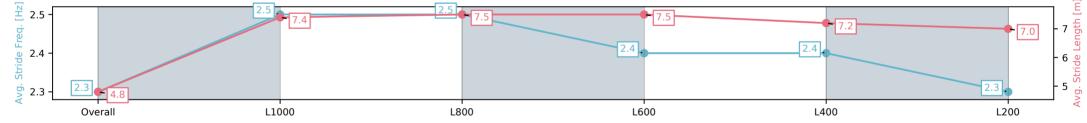

# Race 5: Sportsbet Redelva Stakes - 1100m

12 April 2025 - 2:37PM

Track Rating: Good 4, Weather: Fine, Rail Position: +9m 1200m-WP, +6m Remainder

| Section                | Overall                 | L1000                   | L800                    | L600                    | L400                    | L200                     |
|------------------------|-------------------------|-------------------------|-------------------------|-------------------------|-------------------------|--------------------------|
| Section Times          | 1:04.60[9]<br>(0:08.55) | 0:56.05[3]<br>(0:10.87) | 0:45.18[5]<br>(0:10.84) | 0:34.34[6]<br>(0:11.06) | 0:23.28[6]<br>(0:11.31) | 0:11.97[10]<br>(0:11.97) |
| Average Speed [km/h]   | 42.1                    | 66.2                    | 66.4                    | 65.3                    | 64.0                    | 60.2                     |
| Top Speed [km/h]       | 63.1                    | 68.0                    | 67.7                    | 66.7                    | 65.3                    | 63.0                     |
| Avg. Dist. to Rail [m] | 4.1                     | 1.2                     | 0.2                     | 0.7                     | 4.2                     | 6.3                      |
| Avg. Stride Freq. [Hz] | 2.4                     | 2.7                     | 2.6                     | 2.6                     | 2.6                     | 2.5                      |
| Avg. Stride Length [m] | 4.5                     | 6.8                     | 7.1                     | 7.1                     | 6.8                     | 6.7                      |