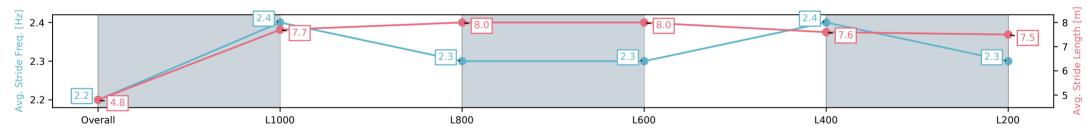

### 12 April 2025 - 2:37PM

Morphettville SA - Professional

Track Rating: Good 4, Weather: Fine, Rail Position: +9m 1200m-WP,

| +6m | Rem | aind |
|-----|-----|------|

| Section                | Overall                 | L1000                   | L800                    | L600                    | L400                    | L200                    |
|------------------------|-------------------------|-------------------------|-------------------------|-------------------------|-------------------------|-------------------------|
| Section Times          | 1:03.67[2]<br>(0:08.86) | 0:54.81[8]<br>(0:10.75) | 0:44.06[8]<br>(0:10.79) | 0:33.27[8]<br>(0:11.00) | 0:22.27[8]<br>(0:10.88) | 0:11.39[3]<br>(0:11.39) |
| Average Speed [km/h]   | 40.7                    | 67.0                    | 66.7                    | 65.4                    | 66.4                    | 63.3                    |
| Top Speed [km/h]       | 63.2                    | 68.7                    | 67.7                    | 67.4                    | 67.8                    | 67.6                    |
| Avg. Dist. to Rail [m] | 6.7                     | 2.2                     | 0.6                     | 0.4                     | 3.8                     | 7.4                     |
| Avg. Stride Freq. [Hz] | 2.2                     | 2.4                     | 2.3                     | 2.3                     | 2.4                     | 2.3                     |
| Avg. Stride Length [m] | 4.8                     | 7.7                     | 8.0                     | 8.0                     | 7.6                     | 7.5                     |