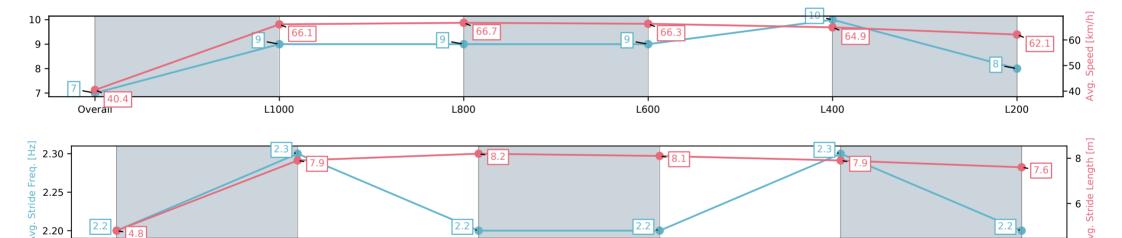

# Race 5: Sportsbet Redelva Stakes - 1100m

L400

12 April 2025 - 2:37PM

Track Rating: Good 4, Weather: Fine, Rail Position: +9m 1200m-WP, +6m Remainder

| Section                | Overall                 | L1000                   | L800                    | L600                    | L400                     | L200                    |
|------------------------|-------------------------|-------------------------|-------------------------|-------------------------|--------------------------|-------------------------|
| Section Times          | 1:04.20[7]<br>(0:08.89) | 0:55.31[9]<br>(0:10.89) | 0:44.42[9]<br>(0:10.82) | 0:33.60[9]<br>(0:10.89) | 0:22.71[10]<br>(0:11.11) | 0:11.60[8]<br>(0:11.60) |
| Average Speed [km/h]   | 40.4                    | 66.1                    | 66.7                    | 66.3                    | 64.9                     | 62.1                    |
| Top Speed [km/h]       | 63.4                    | 67.2                    | 67.9                    | 68.3                    | 66.6                     | 64.8                    |
| Avg. Dist. to Rail [m] | 5.4                     | 1.2                     | 0.7                     | 0.3                     | 3.8                      | 6.8                     |
| Avg. Stride Freq. [Hz] | 2.2                     | 2.3                     | 2.2                     | 2.2                     | 2.3                      | 2.2                     |
| Avg. Stride Length [m] | 4.8                     | 7.9                     | 8.2                     | 8.1                     | 7.9                      | 7.6                     |