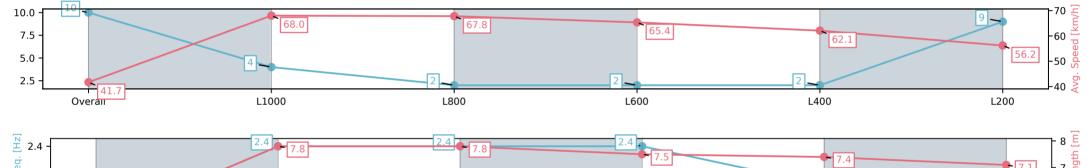

### 12 April 2025 - 2:37PM

Track Rating: Good 4, Weather: Fine, Rail Position: +9m 1200m-WP, +6m Remainder

| Section                | Overall                  | L1000                   | L800                    | L600                    | L400                    | L200                    |
|------------------------|--------------------------|-------------------------|-------------------------|-------------------------|-------------------------|-------------------------|
| Section Times          | 1:05.43[10]<br>(0:08.64) | 0:56.79[4]<br>(0:10.57) | 0:46.21[2]<br>(0:10.71) | 0:35.50[2]<br>(0:11.07) | 0:24.43[2]<br>(0:11.63) | 0:12.80[9]<br>(0:12.80) |
| Average Speed [km/h]   | 41.7                     | 68.0                    | 67.8                    | 65.4                    | 62.1                    | 56.2                    |
| Top Speed [km/h]       | 65.0                     | 69.0                    | 69.2                    | 66.7                    | 65.0                    | 59.7                    |
| Avg. Dist. to Rail [m] | 9.7                      | 4.4                     | 1.8                     | 1.6                     | 2.0                     | 2.6                     |
| Avg. Stride Freq. [Hz] | 2.2                      | 2.4                     | 2.4                     | 2.4                     | 2.3                     | 2.2                     |
| Avg. Stride Length [m] | 4.9                      | 7.8                     | 7.8                     | 7.5                     | 7.4                     | 7.1                     |