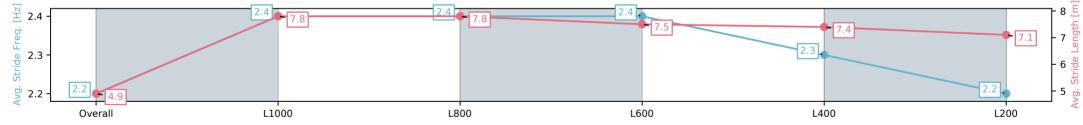

### 12 April 2025 - 2:37PM

Track Rating: Good 4, Weather: Fine, Rail Position: +9m 1200m-WP, +6m Remainder

| Section                | Overall                  | L1000                   | L800                    | L600                    | L400                    | L200                    |
|------------------------|--------------------------|-------------------------|-------------------------|-------------------------|-------------------------|-------------------------|
| Section Times          | 1:05.43[10]<br>(0:08.64) | 0:56.79[4]<br>(0:10.57) | 0:46.21[2]<br>(0:10.71) | 0:35.50[2]<br>(0:11.07) | 0:24.43[2]<br>(0:11.63) | 0:12.80[9]<br>(0:12.80) |
| Average Speed [km/h]   | 41.7                     | 68.0                    | 67.8                    | 65.4                    | 62.1                    | 56.2                    |
| Top Speed [km/h]       | 65.0                     | 69.0                    | 69.2                    | 66.7                    | 65.0                    | 59.7                    |
| Avg. Dist. to Rail [m] | 9.7                      | 4.4                     | 1.8                     | 1.6                     | 2.0                     | 2.6                     |
| Avg. Stride Freq. [Hz] | 2.2                      | 2.4                     | 2.4                     | 2.4                     | 2.3                     | 2.2                     |
| Avg. Stride Length [m] | 4.9                      | 7.8                     | 7.8                     | 7.5                     | 7.4                     | 7.1                     |