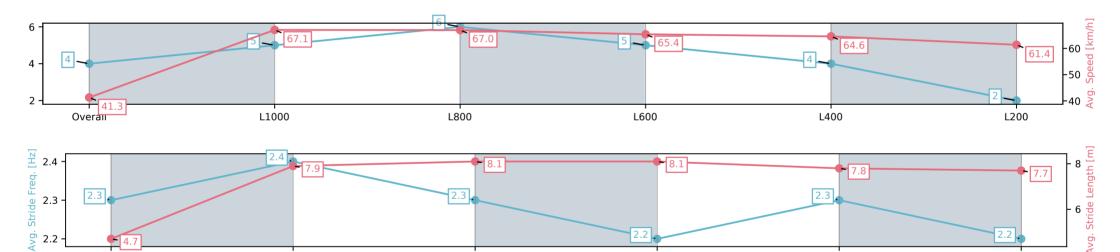

# Race 5: Sportsbet Redelva Stakes - 1100m

L400

12 April 2025 - 2:37PM

Track Rating: Good 4, Weather: Fine, Rail Position: +9m 1200m-WP, +6m Remainder

| Section                | Overall                 | L1000                   | L800                    | L600                    | L400                    | L200                    |
|------------------------|-------------------------|-------------------------|-------------------------|-------------------------|-------------------------|-------------------------|
| Section Times          | 1:03.94[4]<br>(0:08.72) | 0:55.22[5]<br>(0:10.74) | 0:44.48[6]<br>(0:10.71) | 0:33.77[5]<br>(0:10.94) | 0:22.83[4]<br>(0:11.13) | 0:11.70[2]<br>(0:11.70) |
| Average Speed [km/h]   | 41.3                    | 67.1                    | 67.0                    | 65.4                    | 64.6                    | 61.4                    |
| Top Speed [km/h]       | 64.3                    | 69.2                    | 69.3                    | 67.1                    | 65.4                    | 64.2                    |
| Avg. Dist. to Rail [m] | 3.4                     | 0.6                     | 0.9                     | 1.2                     | 0.8                     | 1.8                     |
| Avg. Stride Freq. [Hz] | 2.3                     | 2.4                     | 2.3                     | 2.2                     | 2.3                     | 2.2                     |
| Avg. Stride Length [m] | 4.7                     | 7.9                     | 8.1                     | 8.1                     | 7.8                     | 7.7                     |