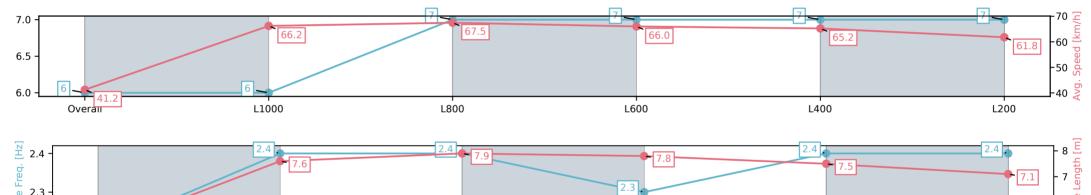

# Race 5: Sportsbet Redelva Stakes - 1100m

12 April 2025 - 2:37PM

Track Rating: Good 4, Weather: Fine, Rail Position: +9m 1200m-WP, +6m Remainder

| Section                | Overall                 | L1000                   | L800                    | L600                    | L400                    | L200                    |
|------------------------|-------------------------|-------------------------|-------------------------|-------------------------|-------------------------|-------------------------|
| Section Times          | 1:04.05[6]<br>(0:08.73) | 0:55.32[6]<br>(0:10.87) | 0:44.45[7]<br>(0:10.70) | 0:33.75[7]<br>(0:11.02) | 0:22.73[7]<br>(0:11.06) | 0:11.67[7]<br>(0:11.67) |
| Average Speed [km/h]   | 41.2                    | 66.2                    | 67.5                    | 66.0                    | 65.2                    | 61.8                    |
| Top Speed [km/h]       | 62.7                    | 67.8                    | 69.2                    | 69.2                    | 66.4                    | 65.3                    |
| Avg. Dist. to Rail [m] | 2.1                     | 0.2                     | 0.4                     | 1.9                     | 3.6                     | 6.9                     |
| Avg. Stride Freq. [Hz] | 2.2                     | 2.4                     | 2.4                     | 2.3                     | 2.4                     | 2.4                     |
| Avg. Stride Length [m] | 4.9                     | 7.6                     | 7.9                     | 7.8                     | 7.5                     | 7.1                     |