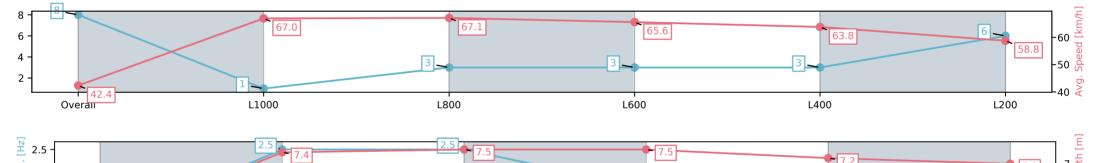

# Race 5: Sportsbet Redelva Stakes - 1100m

| Section                | Overall                 | L1000                   | L800                    | L600                    | L400                    | L200                    |
|------------------------|-------------------------|-------------------------|-------------------------|-------------------------|-------------------------|-------------------------|
| Section Times          | 1:04.57[8]<br>(0:08.50) | 0:56.07[1]<br>(0:10.74) | 0:45.33[3]<br>(0:10.78) | 0:34.55[3]<br>(0:11.05) | 0:23.50[3]<br>(0:11.26) | 0:12.24[6]<br>(0:12.24) |
| Average Speed [km/h]   | 42.4                    | 67.0                    | 67.1                    | 65.6                    | 63.8                    | 58.8                    |
| Top Speed [km/h]       | 64.5                    | 67.7                    | 68.1                    | 66.8                    | 65.7                    | 63.1                    |
| Avg. Dist. to Rail [m] | 6.4                     | 3.4                     | 1.2                     | 1.2                     | 0.5                     | 1.5                     |
| Avg. Stride Freq. [Hz] | 2.3                     | 2.5                     | 2.5                     | 2.4                     | 2.4                     | 2.3                     |
| Avg. Stride Length [m] | 4.8                     | 7.4                     | 7.5                     | 7.5                     | 7.2                     | 7.0                     |