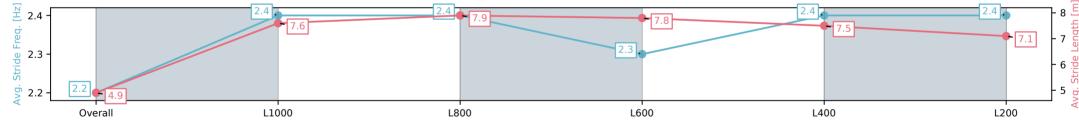

# Race 5: Sportsbet Redelva Stakes - 1100m

12 April 2025 - 2:37PM

Track Rating: Good 4, Weather: Fine, Rail Position: +9m 1200m-WP, +6m Remainder

| Section                | Overall                 | L1000                   | L800                    | L600                    | L400                    | L200                    |
|------------------------|-------------------------|-------------------------|-------------------------|-------------------------|-------------------------|-------------------------|
| Section Times          | 1:04.05[6]<br>(0:08.73) | 0:55.32[6]<br>(0:10.87) | 0:44.45[7]<br>(0:10.70) | 0:33.75[7]<br>(0:11.02) | 0:22.73[7]<br>(0:11.06) | 0:11.67[7]<br>(0:11.67) |
| Average Speed [km/h]   | 41.2                    | 66.2                    | 67.5                    | 66.0                    | 65.2                    | 61.8                    |
| Top Speed [km/h]       | 62.7                    | 67.8                    | 69.2                    | 69.2                    | 66.4                    | 65.3                    |
| Avg. Dist. to Rail [m] | 2.1                     | 0.2                     | 0.4                     | 1.9                     | 3.6                     | 6.9                     |
| Avg. Stride Freq. [Hz] | 2.2                     | 2.4                     | 2.4                     | 2.3                     | 2.4                     | 2.4                     |
| Avg. Stride Length [m] | 4.9                     | 7.6                     | 7.9                     | 7.8                     | 7.5                     | 7.1                     |