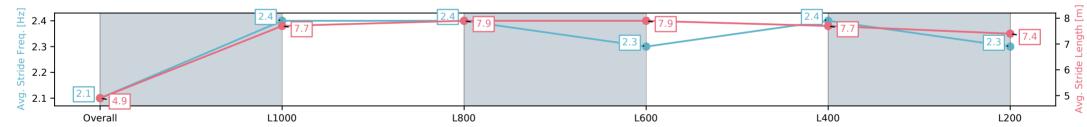

# Race 5: Sportsbet Redelva Stakes - 1100m

12 April 2025 - 2:37PM

Track Rating: Good 4, Weather: Fine, Rail Position: +9m 1200m-WP, +6m Remainder

| Section                | Overall                 | L1000                    | L800                     | L600                     | L400                    | L200                    |
|------------------------|-------------------------|--------------------------|--------------------------|--------------------------|-------------------------|-------------------------|
| Section Times          | 1:03.90[3]<br>(0:09.04) | 0:54.86[10]<br>(0:10.85) | 0:44.01[10]<br>(0:10.79) | 0:33.22[10]<br>(0:10.79) | 0:22.43[9]<br>(0:10.86) | 0:11.57[5]<br>(0:11.56) |
| Average Speed [km/h]   | 39.8                    | 66.4                     | 66.9                     | 66.7                     | 66.2                    | 62.3                    |
| Top Speed [km/h]       | 62.5                    | 67.7                     | 67.9                     | 68.0                     | 67.0                    | 66.2                    |
| Avg. Dist. to Rail [m] | 4.7                     | 0.8                      | 0.5                      | 0.5                      | 0.4                     | 0.4                     |
| Avg. Stride Freq. [Hz] | 2.1                     | 2.4                      | 2.4                      | 2.3                      | 2.4                     | 2.3                     |
| Avg. Stride Length [m] | 4.9                     | 7.7                      | 7.9                      | 7.9                      | 7.7                     | 7.4                     |