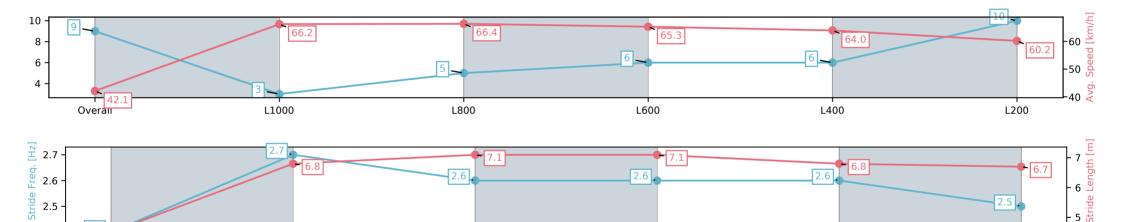

# Race 5: Sportsbet Redelva Stakes - 1100m

12 April 2025 - 2:37PM

Track Rating: Good 4, Weather: Fine, Rail Position: +9m 1200m-WP, +6m Remainder

| Section                | Overall                 | L1000                   | L800                    | L600                    | L400                    | L200                     |
|------------------------|-------------------------|-------------------------|-------------------------|-------------------------|-------------------------|--------------------------|
| Section Times          | 1:04.60[9]<br>(0:08.55) | 0:56.05[3]<br>(0:10.87) | 0:45.18[5]<br>(0:10.84) | 0:34.34[6]<br>(0:11.06) | 0:23.28[6]<br>(0:11.31) | 0:11.97[10]<br>(0:11.97) |
| Average Speed [km/h]   | 42.1                    | 66.2                    | 66.4                    | 65.3                    | 64.0                    | 60.2                     |
| Top Speed [km/h]       | 63.1                    | 68.0                    | 67.7                    | 66.7                    | 65.3                    | 63.0                     |
| Avg. Dist. to Rail [m] | 4.1                     | 1.2                     | 0.2                     | 0.7                     | 4.2                     | 6.3                      |
| Avg. Stride Freq. [Hz] | 2.4                     | 2.7                     | 2.6                     | 2.6                     | 2.6                     | 2.5                      |
| Avg. Stride Length [m] | 4.5                     | 6.8                     | 7.1                     | 7.1                     | 6.8                     | 6.7                      |