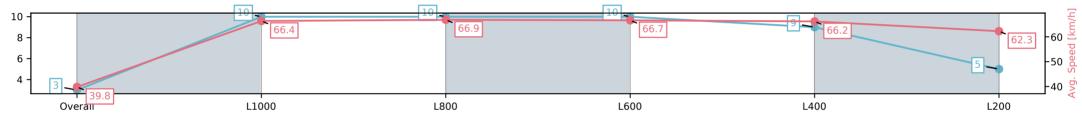

# Race 5: Sportsbet Redelva Stakes - 1100m

12 April 2025 - 2:37PM

Track Rating: Good 4, Weather: Fine, Rail Position: +9m 1200m-WP, +6m Remainder

| Section                | Overall                 | L1000                    | L800                     | L600                     | L400                    | L200                    |
|------------------------|-------------------------|--------------------------|--------------------------|--------------------------|-------------------------|-------------------------|
| Section Times          | 1:03.90[3]<br>(0:09.04) | 0:54.86[10]<br>(0:10.85) | 0:44.01[10]<br>(0:10.79) | 0:33.22[10]<br>(0:10.79) | 0:22.43[9]<br>(0:10.86) | 0:11.57[5]<br>(0:11.56) |
| Average Speed [km/h]   | 39.8                    | 66.4                     | 66.9                     | 66.7                     | 66.2                    | 62.3                    |
| Top Speed [km/h]       | 62.5                    | 67.7                     | 67.9                     | 68.0                     | 67.0                    | 66.2                    |
| Avg. Dist. to Rail [m] | 4.7                     | 0.8                      | 0.5                      | 0.5                      | 0.4                     | 0.4                     |
| Avg. Stride Freq. [Hz] | 2.1                     | 2.4                      | 2.4                      | 2.3                      | 2.4                     | 2.3                     |
| Avg. Stride Length [m] | 4.9                     | 7.7                      | 7.9                      | 7.9                      | 7.7                     | 7.4                     |