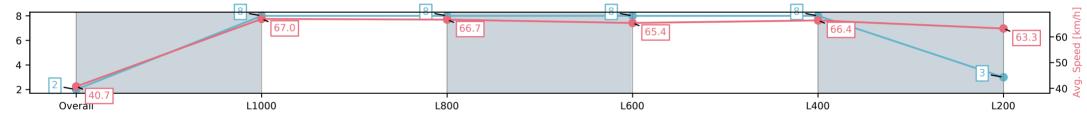

### 12 April 2025 - 2:37PM

Morphettville SA - Professional

Track Rating: Good 4, Weather: Fine, Rail Position: +9m 1200m-WP,

| +6m | Rem | aind |
|-----|-----|------|

| Section                | Overall                 | L1000                   | L800                    | L600                    | L400                    | L200                    |
|------------------------|-------------------------|-------------------------|-------------------------|-------------------------|-------------------------|-------------------------|
| Section Times          | 1:03.67[2]<br>(0:08.86) | 0:54.81[8]<br>(0:10.75) | 0:44.06[8]<br>(0:10.79) | 0:33.27[8]<br>(0:11.00) | 0:22.27[8]<br>(0:10.88) | 0:11.39[3]<br>(0:11.39) |
| Average Speed [km/h]   | 40.7                    | 67.0                    | 66.7                    | 65.4                    | 66.4                    | 63.3                    |
| Top Speed [km/h]       | 63.2                    | 68.7                    | 67.7                    | 67.4                    | 67.8                    | 67.6                    |
| Avg. Dist. to Rail [m] | 6.7                     | 2.2                     | 0.6                     | 0.4                     | 3.8                     | 7.4                     |
| Avg. Stride Freq. [Hz] | 2.2                     | 2.4                     | 2.3                     | 2.3                     | 2.4                     | 2.3                     |
| Avg. Stride Length [m] | 4.8                     | 7.7                     | 8.0                     | 8.0                     | 7.6                     | 7.5                     |