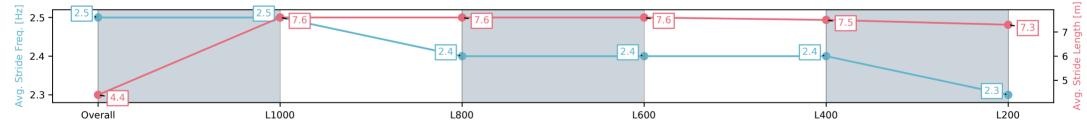

### 12 April 2025 - 2:37PM

Track Rating: Good 4, Weather: Fine, Rail Position: +9m 1200m-WP, +6m Remainder

| Section                | Overall                 | L1000                   | L800                    | L600                    | L400                    | L200                    |
|------------------------|-------------------------|-------------------------|-------------------------|-------------------------|-------------------------|-------------------------|
| Section Times          | 1:03.96[5]<br>(0:08.55) | 0:55.41[2]<br>(0:10.52) | 0:44.89[1]<br>(0:10.74) | 0:34.15[1]<br>(0:11.08) | 0:23.07[1]<br>(0:11.11) | 0:11.96[1]<br>(0:11.96) |
| Average Speed [km/h]   | 42.2                    | 68.4                    | 66.8                    | 65.2                    | 64.7                    | 60.1                    |
| Top Speed [km/h]       | 67.2                    | 69.1                    | 68.7                    | 66.5                    | 66.5                    | 63.3                    |
| Avg. Dist. to Rail [m] | 8.9                     | 3.4                     | 0.9                     | 0.5                     | 0.6                     | 3.6                     |
| Avg. Stride Freq. [Hz] | 2.5                     | 2.5                     | 2.4                     | 2.4                     | 2.4                     | 2.3                     |
| Avg. Stride Length [m] | 4.4                     | 7.6                     | 7.6                     | 7.6                     | 7.5                     | 7.3                     |