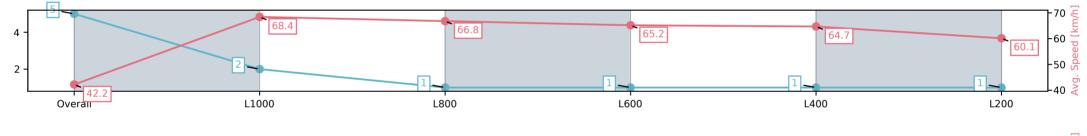

### 12 April 2025 - 2:37PM

Track Rating: Good 4, Weather: Fine, Rail Position: +9m 1200m-WP, +6m Remainder

| Section                | Overall                 | L1000                   | L800                    | L600                    | L400                    | L200                    |
|------------------------|-------------------------|-------------------------|-------------------------|-------------------------|-------------------------|-------------------------|
| Section Times          | 1:03.96[5]<br>(0:08.55) | 0:55.41[2]<br>(0:10.52) | 0:44.89[1]<br>(0:10.74) | 0:34.15[1]<br>(0:11.08) | 0:23.07[1]<br>(0:11.11) | 0:11.96[1]<br>(0:11.96) |
| Average Speed [km/h]   | 42.2                    | 68.4                    | 66.8                    | 65.2                    | 64.7                    | 60.1                    |
| Top Speed [km/h]       | 67.2                    | 69.1                    | 68.7                    | 66.5                    | 66.5                    | 63.3                    |
| Avg. Dist. to Rail [m] | 8.9                     | 3.4                     | 0.9                     | 0.5                     | 0.6                     | 3.6                     |
| Avg. Stride Freq. [Hz] | 2.5                     | 2.5                     | 2.4                     | 2.4                     | 2.4                     | 2.3                     |
| Avg. Stride Length [m] | 4.4                     | 7.6                     | 7.6                     | 7.6                     | 7.5                     | 7.3                     |