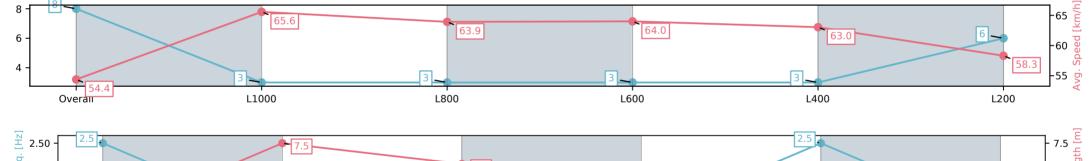

# Race 9: Grand Syndicates / Aaron Bain Racing Handicap - 1250m

Track Rating: Good 4, Weather: Overcast, Rail Position: +3m 1000m-W/Post, True Remainder. Sectional 604m

| Section                | Overall                 | L1000                   | L800                    | L600                    | L400                    | L200                    |
|------------------------|-------------------------|-------------------------|-------------------------|-------------------------|-------------------------|-------------------------|
| Section Times          | 1:14.48[8]<br>(0:16.59) | 0:57.89[3]<br>(0:11.18) | 0:46.71[3]<br>(0:11.36) | 0:35.35[3]<br>(0:11.45) | 0:23.90[3]<br>(0:11.54) | 0:12.36[6]<br>(0:12.36) |
| Average Speed [km/h]   | 54.4                    | 65.6                    | 63.9                    | 64.0                    | 63.0                    | 58.3                    |
| Top Speed [km/h]       | 67.6                    | 67.5                    | 64.6                    | 64.9                    | 64.9                    | 61.0                    |
| Avg. Dist. to Rail [m] | 8.7                     | 3.5                     | 3.4                     | 3.5                     | 5.1                     | 7.7                     |
| Avg. Stride Freq. [Hz] | 2.5                     | 2.4                     | 2.4                     | 2.4                     | 2.5                     | 2.4                     |
| Avg. Stride Length [m] | 6.4                     | 7.5                     | 7.2                     | 7.1                     | 7.1                     | 6.8                     |