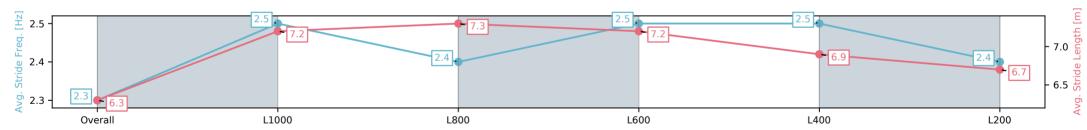

### Race 9: Grand Syndicates / Aaron Bain Racing Handicap -1250m

Track Rating: Good 4, Weather: Overcast, Rail Position: +3m 1000m-W/Post, True Remainder. Sectional 604m

| Section                | Overall                  | L1000                    | L800                     | L600                     | L400                     | L200                     |
|------------------------|--------------------------|--------------------------|--------------------------|--------------------------|--------------------------|--------------------------|
| Section Times          | 1:14.97[11]<br>(0:17.22) | 0:57.75[11]<br>(0:11.22) | 0:46.53[10]<br>(0:11.16) | 0:35.37[10]<br>(0:11.45) | 0:23.92[10]<br>(0:11.48) | 0:12.44[11]<br>(0:12.44) |
| Average Speed [km/h]   | 52.3                     | 65.7                     | 65.3                     | 64.6                     | 63.6                     | 57.9                     |
| Top Speed [km/h]       | 65.4                     | 66.5                     | 66.5                     | 65.6                     | 65.2                     | 62.9                     |
| Avg. Dist. to Rail [m] | 6.6                      | 4.4                      | 4.6                      | 5.2                      | 7.7                      | 10.8                     |
| Avg. Stride Freq. [Hz] | 2.3                      | 2.5                      | 2.4                      | 2.5                      | 2.5                      | 2.4                      |
| Avg. Stride Length [m] | 6.3                      | 7.2                      | 7.3                      | 7.2                      | 6.9                      | 6.7                      |