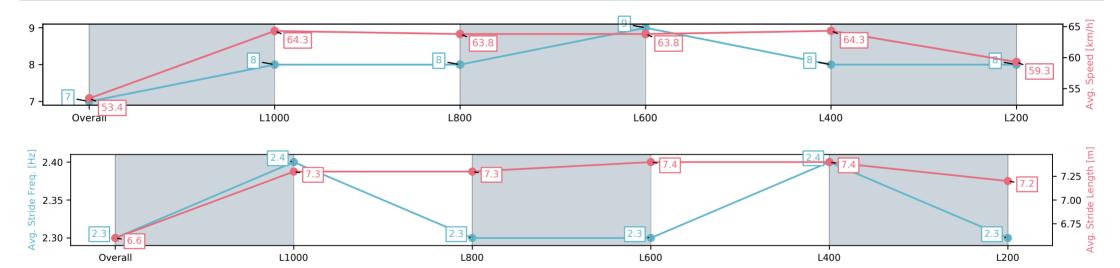

7

**CUBAN WATERS/Jacob Opperman** 

| Section                | Overall                 | L1000                   | L800                    | L600                    | L400                    | L200                    |
|------------------------|-------------------------|-------------------------|-------------------------|-------------------------|-------------------------|-------------------------|
| Section Times          | 1:14.44[7]<br>(0:16.86) | 0:57.58[8]<br>(0:11.36) | 0:46.22[8]<br>(0:11.36) | 0:34.86[9]<br>(0:11.43) | 0:23.43[8]<br>(0:11.31) | 0:12.12[8]<br>(0:12.12) |
| Average Speed [km/h]   | 53.4                    | 64.3                    | 63.8                    | 63.8                    | 64.3                    | 59.3                    |
| Top Speed [km/h]       | 66.0                    | 65.6                    | 64.8                    | 64.9                    | 65.1                    | 63.0                    |
| Avg. Dist. to Rail [m] | 1.9                     | 2.6                     | 2.7                     | 2.7                     | 3.9                     | 4.2                     |
| Avg. Stride Freq. [Hz] | 2.3                     | 2.4                     | 2.3                     | 2.3                     | 2.4                     | 2.3                     |
| Avg. Stride Length [m] | 6.6                     | 7.3                     | 7.3                     | 7.4                     | 7.4                     | 7.2                     |