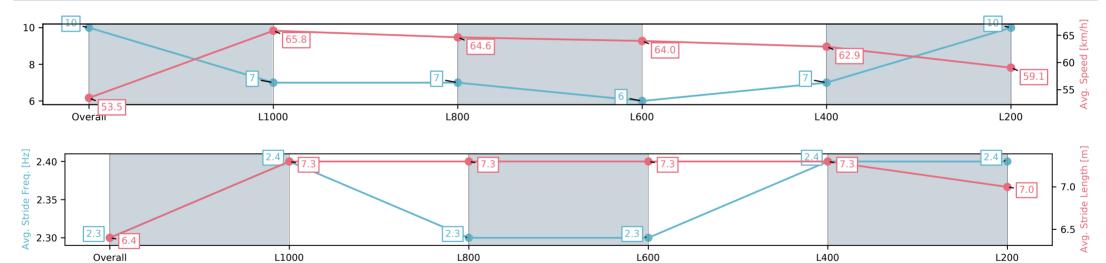

| Section                | Overall                  | L1000                   | L800                    | L600                    | L400                    | L200                     |
|------------------------|--------------------------|-------------------------|-------------------------|-------------------------|-------------------------|--------------------------|
| Section Times          | 1:14.65[10]<br>(0:16.84) | 0:57.81[7]<br>(0:11.21) | 0:46.60[7]<br>(0:11.27) | 0:35.33[6]<br>(0:11.53) | 0:23.80[7]<br>(0:11.61) | 0:12.19[10]<br>(0:12.19) |
| Average Speed [km/h]   | 53.5                     | 65.8                    | 64.6                    | 64.0                    | 62.9                    | 59.1                     |
| Top Speed [km/h]       | 65.2                     | 66.6                    | 66.0                    | 64.2                    | 63.7                    | 62.7                     |
| Avg. Dist. to Rail [m] | 7.6                      | 4.6                     | 4.3                     | 4.6                     | 7.5                     | 11.3                     |
| Avg. Stride Freq. [Hz] | 2.3                      | 2.4                     | 2.3                     | 2.3                     | 2.4                     | 2.4                      |
| Avg. Stride Length [m] | 6.4                      | 7.3                     | 7.3                     | 7.3                     | 7.3                     | 7.0                      |