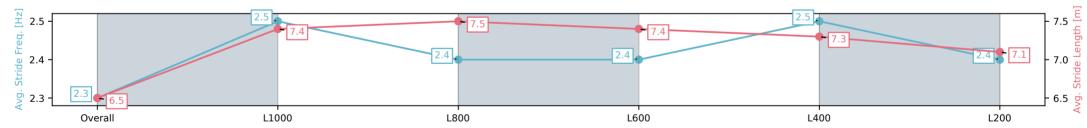

### Race 9: Grand Syndicates / Aaron Bain Racing Handicap -1250m

05 April 2025 - 5:26PM

Track Rating: Good 4, Weather: Overcast, Rail Position: +3m 1000m-W/Post, True Remainder. Sectional 604m

| Section                | Overall                 | L1000                   | L800                    | L600                    | L400                    | L200                    |
|------------------------|-------------------------|-------------------------|-------------------------|-------------------------|-------------------------|-------------------------|
| Section Times          | 1:14.22[6]<br>(0:17.10) | 0:57.12[9]<br>(0:11.14) | 0:45.98[9]<br>(0:11.28) | 0:34.70[8]<br>(0:11.50) | 0:23.20[9]<br>(0:11.28) | 0:11.92[7]<br>(0:11.92) |
| Average Speed [km/h]   | 52.7                    | 65.7                    | 64.5                    | 63.7                    | 64.6                    | 60.4                    |
| Top Speed [km/h]       | 66.4                    | 66.9                    | 65.6                    | 64.6                    | 65.4                    | 64.5                    |
| Avg. Dist. to Rail [m] | 5.8                     | 3.5                     | 3.4                     | 3.5                     | 6.1                     | 6.5                     |
| Avg. Stride Freq. [Hz] | 2.3                     | 2.5                     | 2.4                     | 2.4                     | 2.5                     | 2.4                     |
| Avg. Stride Length [m] | 6.5                     | 7.4                     | 7.5                     | 7.4                     | 7.3                     | 7.1                     |