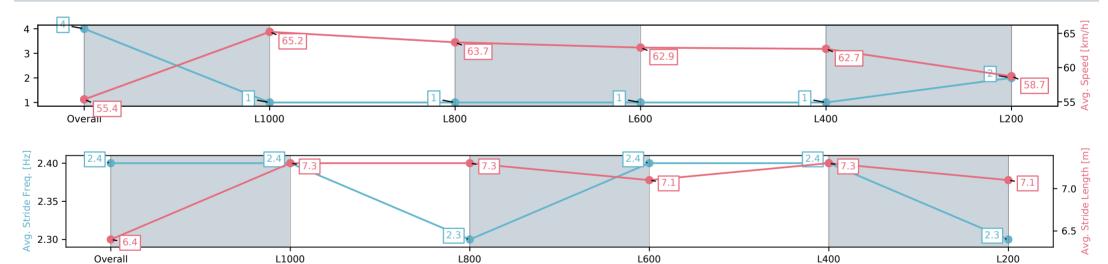

**VALLENCOURT/Ben Price** 

4

0:11.15 (L800)

69.7 (Overall)

| Section                | Overall                 | L1000                   | L800                    | L600                    | L400                    | L200                    |
|------------------------|-------------------------|-------------------------|-------------------------|-------------------------|-------------------------|-------------------------|
| Section Times          | 1:14.16[4]<br>(0:16.27) | 0:57.89[1]<br>(0:11.15) | 0:46.74[1]<br>(0:11.40) | 0:35.34[1]<br>(0:11.55) | 0:23.79[1]<br>(0:11.53) | 0:12.26[2]<br>(0:12.26) |
| Average Speed [km/h]   | 55.4                    | 65.2                    | 63.7                    | 62.9                    | 62.7                    | 58.7                    |
| Top Speed [km/h]       | 69.7                    | 67.7                    | 64.0                    | 63.6                    | 64.1                    | 62.4                    |
| Avg. Dist. to Rail [m] | 2.2                     | 2.3                     | 2.3                     | 2.0                     | 2.3                     | 3.3                     |
| Avg. Stride Freq. [Hz] | 2.4                     | 2.4                     | 2.3                     | 2.4                     | 2.4                     | 2.3                     |
| Avg. Stride Length [m] | 6.4                     | 7.3                     | 7.3                     | 7.1                     | 7.3                     | 7.1                     |