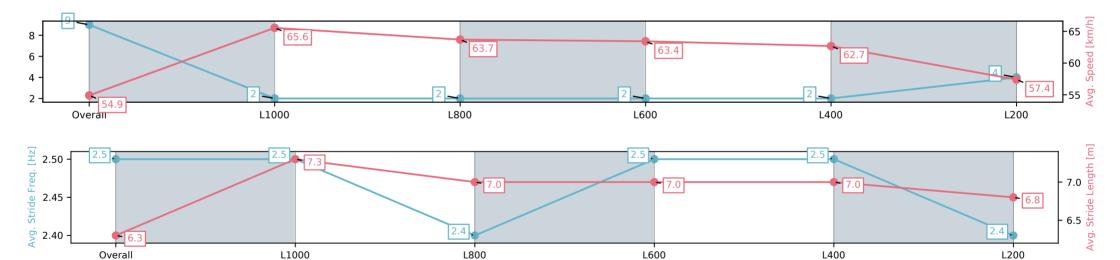

LIMBERING/Matthew Chadwick

9

0:11.14 (L800)

67.6 (Overall)

| Section                | Overall                 | L1000                   | L800                    | L600                    | L400                    | L200                    |
|------------------------|-------------------------|-------------------------|-------------------------|-------------------------|-------------------------|-------------------------|
| Section Times          | 1:14.62[9]<br>(0:16.41) | 0:58.21[2]<br>(0:11.14) | 0:47.07[2]<br>(0:11.38) | 0:35.69[2]<br>(0:11.55) | 0:24.14[2]<br>(0:11.57) | 0:12.56[4]<br>(0:12.56) |
| Average Speed [km/h]   | 54.9                    | 65.6                    | 63.7                    | 63.4                    | 62.7                    | 57.4                    |
| Top Speed [km/h]       | 67.6                    | 67.1                    | 64.9                    | 63.7                    | 63.6                    | 61.5                    |
| Avg. Dist. to Rail [m] | 7.0                     | 2.7                     | 3.2                     | 3.1                     | 5.3                     | 7.6                     |
| Avg. Stride Freq. [Hz] | 2.5                     | 2.5                     | 2.4                     | 2.5                     | 2.5                     | 2.4                     |
| Avg. Stride Length [m] | 6.3                     | 7.3                     | 7.0                     | 7.0                     | 7.0                     | 6.8                     |