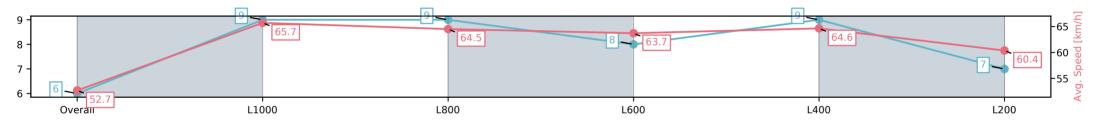

### Race 9: Grand Syndicates / Aaron Bain Racing Handicap -1250m

05 April 2025 - 5:26PM

Track Rating: Good 4, Weather: Overcast, Rail Position: +3m 1000m-W/Post, True Remainder. Sectional 604m

| Section                | Overall                 | L1000                   | L800                    | L600                    | L400                    | L200                    |
|------------------------|-------------------------|-------------------------|-------------------------|-------------------------|-------------------------|-------------------------|
| Section Times          | 1:14.22[6]<br>(0:17.10) | 0:57.12[9]<br>(0:11.14) | 0:45.98[9]<br>(0:11.28) | 0:34.70[8]<br>(0:11.50) | 0:23.20[9]<br>(0:11.28) | 0:11.92[7]<br>(0:11.92) |
| Average Speed [km/h]   | 52.7                    | 65.7                    | 64.5                    | 63.7                    | 64.6                    | 60.4                    |
| Top Speed [km/h]       | 66.4                    | 66.9                    | 65.6                    | 64.6                    | 65.4                    | 64.5                    |
| Avg. Dist. to Rail [m] | 5.8                     | 3.5                     | 3.4                     | 3.5                     | 6.1                     | 6.5                     |
| Avg. Stride Freq. [Hz] | 2.3                     | 2.5                     | 2.4                     | 2.4                     | 2.5                     | 2.4                     |
| Avg. Stride Length [m] | 6.5                     | 7.4                     | 7.5                     | 7.4                     | 7.3                     | 7.1                     |