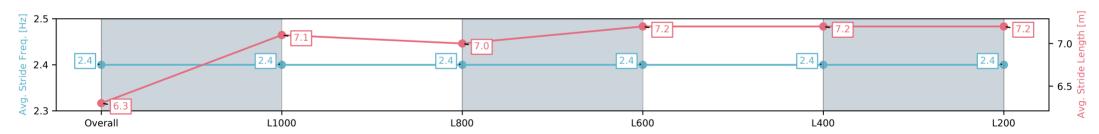

# 05 April 2025 - 5:26PM

Track Rating: Good 4, Weather: Overcast, Rail Position: +3m 1000m-W/Post, True Remainder. Sectional 604m

| Section                | Overall                 | L1000                    | L800                     | L600                     | L400                     | L200                    |
|------------------------|-------------------------|--------------------------|--------------------------|--------------------------|--------------------------|-------------------------|
| Section Times          | 1:14.17[5]<br>(0:17.12) | 0:57.05[10]<br>(0:11.35) | 0:45.70[11]<br>(0:11.25) | 0:34.45[11]<br>(0:11.46) | 0:22.99[11]<br>(0:11.21) | 0:11.78[9]<br>(0:11.78) |
| Average Speed [km/h]   | 52.8                    | 64.6                     | 64.6                     | 64.1                     | 64.9                     | 61.1                    |
| Top Speed [km/h]       | 64.7                    | 66.0                     | 66.0                     | 64.7                     | 66.0                     | 64.7                    |
| Avg. Dist. to Rail [m] | 4.4                     | 3.3                      | 3.8                      | 3.9                      | 6.3                      | 10.9                    |
| Avg. Stride Freq. [Hz] | 2.4                     | 2.4                      | 2.4                      | 2.4                      | 2.4                      | 2.4                     |
| Avg. Stride Length [m] | 6.3                     | 7.1                      | 7.0                      | 7.2                      | 7.2                      | 7.2                     |