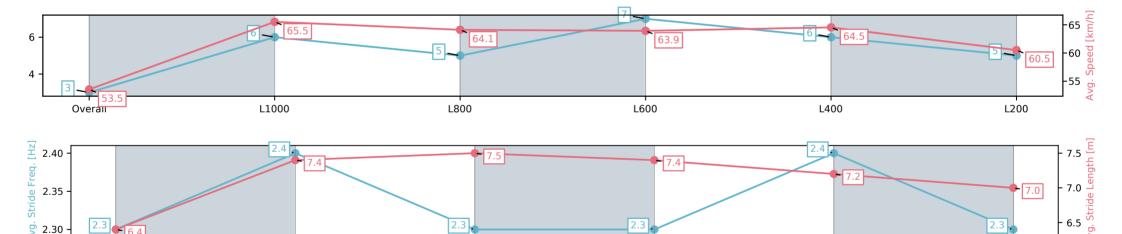

### Race 9: Grand Syndicates / Aaron Bain Racing Handicap -1250m

L400

05 April 2025 - 5:26PM

L600

Track Rating: Good 4, Weather: Overcast, Rail Position: +3m 1000m-W/Post, True Remainder. Sectional 604m

| Section                | Overall                 | L1000                   | L800                    | L600                    | L400                    | L200                    |
|------------------------|-------------------------|-------------------------|-------------------------|-------------------------|-------------------------|-------------------------|
| Section Times          | 1:14.03[3]<br>(0:16.79) | 0:57.24[6]<br>(0:11.20) | 0:46.04[5]<br>(0:11.34) | 0:34.70[7]<br>(0:11.50) | 0:23.20[6]<br>(0:11.28) | 0:11.92[5]<br>(0:11.92) |
| Average Speed [km/h]   | 53.5                    | 65.5                    | 64.1                    | 63.9                    | 64.5                    | 60.5                    |
| Top Speed [km/h]       | 65.8                    | 66.2                    | 64.6                    | 65.1                    | 65.6                    | 63.2                    |
| Avg. Dist. to Rail [m] | 4.0                     | 3.6                     | 3.4                     | 3.9                     | 6.3                     | 8.0                     |
| Avg. Stride Freq. [Hz] | 2.3                     | 2.4                     | 2.3                     | 2.3                     | 2.4                     | 2.3                     |
| Avg. Stride Length [m] | 6.4                     | 7.4                     | 7.5                     | 7.4                     | 7.2                     | 7.0                     |