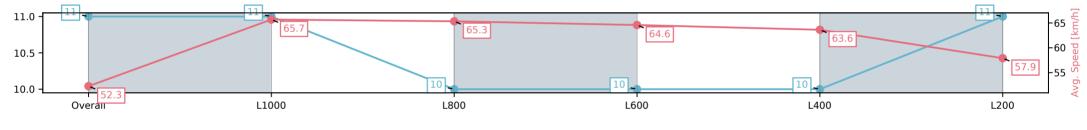

### Race 9: Grand Syndicates / Aaron Bain Racing Handicap -1250m

Track Rating: Good 4, Weather: Overcast, Rail Position: +3m 1000m-W/Post, True Remainder. Sectional 604m

| Section                | Overall                  | L1000                    | L800                     | L600                     | L400                     | L200                     |
|------------------------|--------------------------|--------------------------|--------------------------|--------------------------|--------------------------|--------------------------|
| Section Times          | 1:14.97[11]<br>(0:17.22) | 0:57.75[11]<br>(0:11.22) | 0:46.53[10]<br>(0:11.16) | 0:35.37[10]<br>(0:11.45) | 0:23.92[10]<br>(0:11.48) | 0:12.44[11]<br>(0:12.44) |
| Average Speed [km/h]   | 52.3                     | 65.7                     | 65.3                     | 64.6                     | 63.6                     | 57.9                     |
| Top Speed [km/h]       | 65.4                     | 66.5                     | 66.5                     | 65.6                     | 65.2                     | 62.9                     |
| Avg. Dist. to Rail [m] | 6.6                      | 4.4                      | 4.6                      | 5.2                      | 7.7                      | 10.8                     |
| Avg. Stride Freq. [Hz] | 2.3                      | 2.5                      | 2.4                      | 2.5                      | 2.5                      | 2.4                      |
| Avg. Stride Length [m] | 6.3                      | 7.2                      | 7.3                      | 7.2                      | 6.9                      | 6.7                      |