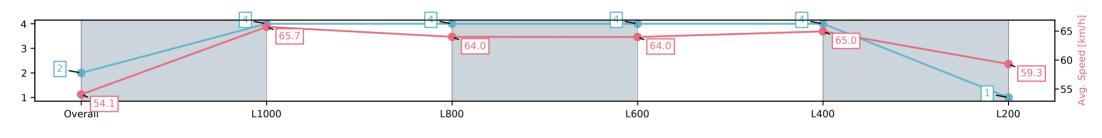

| Section                | Overall                 | L1000                   | L800                    | L600                    | L400                    | L200                    |
|------------------------|-------------------------|-------------------------|-------------------------|-------------------------|-------------------------|-------------------------|
| Section Times          | 1:14.00[2]<br>(0:16.67) | 0:57.33[4]<br>(0:11.17) | 0:46.16[4]<br>(0:11.38) | 0:34.78[4]<br>(0:11.49) | 0:23.29[4]<br>(0:11.16) | 0:12.13[1]<br>(0:12.13) |
| Average Speed [km/h]   | 54.1                    | 65.7                    | 64.0                    | 64.0                    | 65.0                    | 59.3                    |
| Top Speed [km/h]       | 66.2                    | 66.7                    | 65.8                    | 64.5                    | 66.2                    | 64.0                    |
| Avg. Dist. to Rail [m] | 4.9                     | 3.8                     | 5.6                     | 3.6                     | 3.1                     | 5.6                     |
| Avg. Stride Freq. [Hz] | 2.4                     | 2.5                     | 2.4                     | 2.4                     | 2.5                     | 2.4                     |
| Avg. Stride Length [m] | 6.3                     | 7.4                     | 7.3                     | 7.2                     | 7.1                     | 6.8                     |