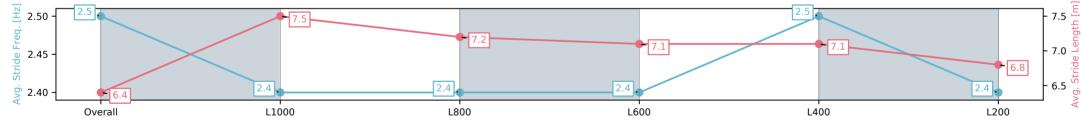

# Race 9: Grand Syndicates / Aaron Bain Racing Handicap - 1250m

Track Rating: Good 4, Weather: Overcast, Rail Position: +3m 1000m-W/Post, True Remainder. Sectional 604m

| Section                | Overall                 | L1000                   | L800                    | L600                    | L400                    | L200                    |
|------------------------|-------------------------|-------------------------|-------------------------|-------------------------|-------------------------|-------------------------|
| Section Times          | 1:14.48[8]<br>(0:16.59) | 0:57.89[3]<br>(0:11.18) | 0:46.71[3]<br>(0:11.36) | 0:35.35[3]<br>(0:11.45) | 0:23.90[3]<br>(0:11.54) | 0:12.36[6]<br>(0:12.36) |
| Average Speed [km/h]   | 54.4                    | 65.6                    | 63.9                    | 64.0                    | 63.0                    | 58.3                    |
| Top Speed [km/h]       | 67.6                    | 67.5                    | 64.6                    | 64.9                    | 64.9                    | 61.0                    |
| Avg. Dist. to Rail [m] | 8.7                     | 3.5                     | 3.4                     | 3.5                     | 5.1                     | 7.7                     |
| Avg. Stride Freq. [Hz] | 2.5                     | 2.4                     | 2.4                     | 2.4                     | 2.5                     | 2.4                     |
| Avg. Stride Length [m] | 6.4                     | 7.5                     | 7.2                     | 7.1                     | 7.1                     | 6.8                     |