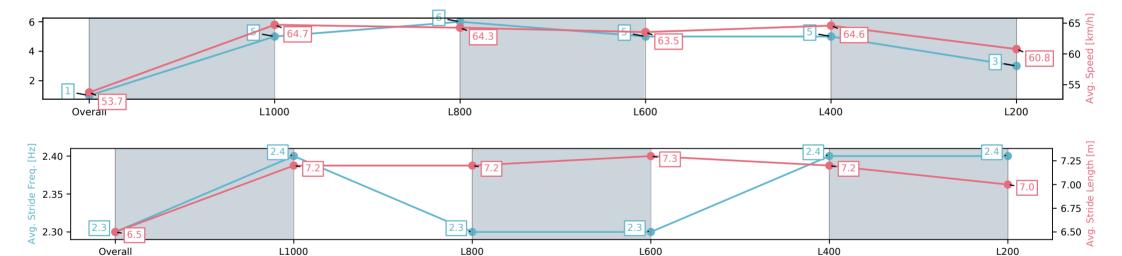

| Section                | Overall                 | L1000                   | L800                    | L600                    | L400                    | L200                    |
|------------------------|-------------------------|-------------------------|-------------------------|-------------------------|-------------------------|-------------------------|
| Section Times          | 1:13.87[1]<br>(0:16.76) | 0:57.11[5]<br>(0:11.26) | 0:45.85[6]<br>(0:11.28) | 0:34.56[5]<br>(0:11.49) | 0:23.07[5]<br>(0:11.21) | 0:11.86[3]<br>(0:11.86) |
| Average Speed [km/h]   | 53.7                    | 64.7                    | 64.3                    | 63.5                    | 64.6                    | 60.8                    |
| Top Speed [km/h]       | 66.1                    | 65.6                    | 65.1                    | 64.7                    | 65.4                    | 63.3                    |
| Avg. Dist. to Rail [m] | 3.3                     | 2.5                     | 2.5                     | 2.6                     | 3.3                     | 4.6                     |
| Avg. Stride Freq. [Hz] | 2.3                     | 2.4                     | 2.3                     | 2.3                     | 2.4                     | 2.4                     |
| Avg. Stride Length [m] | 6.5                     | 7.2                     | 7.2                     | 7.3                     | 7.2                     | 7.0                     |