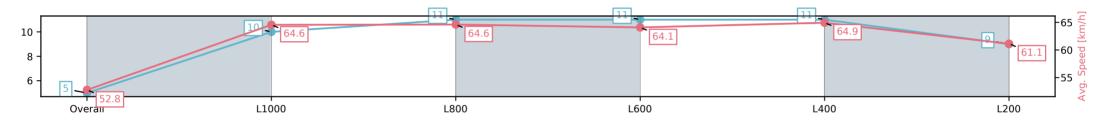

# 05 April 2025 - 5:26PM

Track Rating: Good 4, Weather: Overcast, Rail Position: +3m 1000m-W/Post, True Remainder. Sectional 604m

| Section                | Overall                 | L1000                    | L800                     | L600                     | L400                     | L200                    |
|------------------------|-------------------------|--------------------------|--------------------------|--------------------------|--------------------------|-------------------------|
| Section Times          | 1:14.17[5]<br>(0:17.12) | 0:57.05[10]<br>(0:11.35) | 0:45.70[11]<br>(0:11.25) | 0:34.45[11]<br>(0:11.46) | 0:22.99[11]<br>(0:11.21) | 0:11.78[9]<br>(0:11.78) |
| Average Speed [km/h]   | 52.8                    | 64.6                     | 64.6                     | 64.1                     | 64.9                     | 61.1                    |
| Top Speed [km/h]       | 64.7                    | 66.0                     | 66.0                     | 64.7                     | 66.0                     | 64.7                    |
| Avg. Dist. to Rail [m] | 4.4                     | 3.3                      | 3.8                      | 3.9                      | 6.3                      | 10.9                    |
| Avg. Stride Freq. [Hz] | 2.4                     | 2.4                      | 2.4                      | 2.4                      | 2.4                      | 2.4                     |
| Avg. Stride Length [m] | 6.3                     | 7.1                      | 7.0                      | 7.2                      | 7.2                      | 7.2                     |