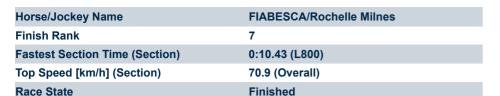

| Field Time | S  |                  |         |                     |                    |               | 0:58.92<br>(0:13.95) | 0:44.97<br>(0:10.51) | 0:34.46<br>(0:11.31) | 0:23.14<br>(0:11.32) | 0:11.82<br>(0:11.82) |         |                                          |
|------------|----|------------------|---------|---------------------|--------------------|---------------|----------------------|----------------------|----------------------|----------------------|----------------------|---------|------------------------------------------|
| Position   | #  | Horse/Jockey     | Barrier | Top Speed<br>[km/h] | Fastest<br>Section | First<br>400m |                      |                      |                      |                      |                      | Margin  | Distance<br>Travelled From<br>Winner [m] |
| 1          | 7  | BLUE HOTEL       | 7       | 70.2                | 0:10.70            | 0:24.97       | 0:58.92              | 0:44.65 [9]          | 0:33.95 [8]          | 0:22.69 [6]          | 0:11.48 [4]          | 0:58.92 |                                          |
|            |    | Todd Pannell     |         | 1000-800            | 800-600            |               | (0:14.27)            | (0:10.70)            | (0:11.26)            | (0:11.21)            | (0:11.48)            |         |                                          |
| 2          | 8  | BOA VISTA        | 3       | 69.1                | 0:10.69            | 0:24.70       | 0:59.18              | 0:45.17 [3]          | 0:34.48 [4]          | 0:23.17 [4]          | 0:11.82 [3]          | 1.63L   | +1                                       |
|            |    | Manoel Nunes     |         | 1000-800            | 800-600            |               | (0:14.01)            | (0:10.69)            | (0:11.31)            | (0:11.35)            | (0:11.82)            |         |                                          |
| 3          | 3  | SISSTAINABLE     | 4       | 68.5                | 0:10.80            | 0:24.90       | 0:59.24              | 0:45.14 [6]          | 0:34.34 [7]          | 0:23.06 [5]          | 0:11.78 [5]          | 2.01L   | +2                                       |
|            |    | Kayla Crowther   |         | 1000-800            | 800-600            |               | (0:14.10)            | (0:10.80)            | (0:11.28)            | (0:11.28)            | (0:11.78)            |         |                                          |
| 4          | 2  | FROTHY MACAW     | 10      | 68.1                | 0:10.95            | 0:25.05       | 0:59.29              | 0:45.19 [5]          | 0:34.24 [9]          | 0:22.89 [9]          | 0:11.57 [8]          | 0.0L    | +6                                       |
|            |    | Jacob Opperman   |         | 1000-800            | 800-600            |               | (0:14.10)            | (0:10.95)            | (0:11.35)            | (0:11.32)            | (0:11.56)            |         |                                          |
| 5          | 4  | ARTISTIC ANGEL   | 6       | 70.8                | 0:10.47            | 0:24.46       | 0:59.34              | 0:45.35 [2]          | 0:34.88 [1]          | 0:23.54 [2]          | 0:12.24 [1]          | 2.61L   | +0                                       |
|            |    | Jake Toeroek     |         | 1000-800            | 800-600            |               | (0:13.99)            | (0:10.47)            | (0:11.34)            | (0:11.30)            | (0:12.24)            |         |                                          |
| 6          | 12 | DAMELLI          | 8       | 71.3                | 0:10.56            | 0:25.13       | 0:59.36              | 0:44.79 [10]         | 0:34.23 [10]         | 0:22.86 [10]         | 0:11.57 [9]          | 2.73L   | +4                                       |
|            |    | Justin Potter    |         | 1000-800            | 800-600            |               | (0:14.56)            | (0:10.56)            | (0:11.37)            | (0:11.28)            | (0:11.56)            |         |                                          |
| 7          | 6  | FIABESCA         | 9       | 70.9                | 0:10.43            | 0:24.56       | 0:59.43              | 0:45.29 [8]          | 0:34.86 [3]          | 0:23.48 [3]          | 0:11.95 [6]          | 3.15L   | +4                                       |
|            |    | Rochelle Milnes  |         | 1000-800            | 800-600            |               | (0:14.14)            | (0:10.43)            | (0:11.38)            | (0:11.53)            | (0:11.95)            |         |                                          |
| 8          | 10 | SKJALDMO         | 2       | 70.3                | 0:10.55            | 0:24.50       | 0:59.46              | 0:45.51 [1]          | 0:34.96 [2]          | 0:23.69 [1]          | 0:12.29 [2]          | 3.33L   | -2                                       |
|            |    | Connor Murtagh   |         | 1000-800            | 800-600            |               | (0:13.95)            | (0:10.55)            | (0:11.27)            | (0:11.40)            | (0:12.28)            |         |                                          |
| 9          | 1  | BUBION           | 5       | 69.1                | 0:10.70            | 0:24.83       | 0:59.48              | 0:45.35 [7]          | 0:34.65 [6]          | 0:23.24 [7]          | 0:11.89 [7]          | 3.49L   | +6                                       |
|            |    | Jessica Tzaferis |         | 1000-800            | 800-600            |               | (0:14.13)            | (0:10.70)            | (0:11.41)            | (0:11.35)            | (0:11.89)            |         |                                          |
| 10         | 9  | CYNANE           | 1       | 68.9                | 0:10.73            | 0:24.82       | 1:00.05              | 0:45.96 [4]          | 0:35.23 [5]          | 0:23.75 [8]          | 0:12.00 [10]         | 7.07L   | -2                                       |
|            |    | Callan Murray    |         | 1000-800            | 800-600            |               | (0:14.09)            | (0:10.73)            | (0:11.48)            | (0:11.75)            | (0:12.00)            |         |                                          |