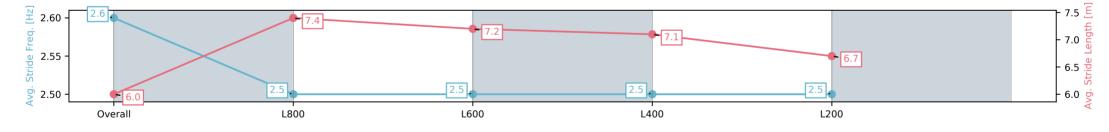

#### Race 4: Sportsbet Dequetteville Stakes - 1000m

05 April 2025 - 2:09PM

Track Rating: Good 4, Weather: Overcast, Rail Position: +3m 1000m-W/Post, True Remainder. Sectional 604m

| Section                | Overall                 | L800                    | L600                    | L400                    | L200                    |
|------------------------|-------------------------|-------------------------|-------------------------|-------------------------|-------------------------|
| Section Times          | 0:59.18[2]<br>(0:14.01) | 0:45.17[3]<br>(0:10.69) | 0:34.48[4]<br>(0:11.31) | 0:23.17[4]<br>(0:11.35) | 0:11.82[3]<br>(0:11.82) |
| Average Speed [km/h]   | 51.4                    | 67.7                    | 65.1                    | 64.2                    | 60.3                    |
| Top Speed [km/h]       | 69.1                    | 69.1                    | 66.5                    | 65.3                    | 62.9                    |
| Avg. Dist. to Rail [m] | 6.6                     | 3.1                     | 3.6                     | 7.0                     | 7.0                     |
| Avg. Stride Freq. [Hz] | 2.6                     | 2.5                     | 2.5                     | 2.5                     | 2.5                     |
| Avg. Stride Length [m] | 6.0                     | 7.4                     | 7.2                     | 7.1                     | 6.7                     |