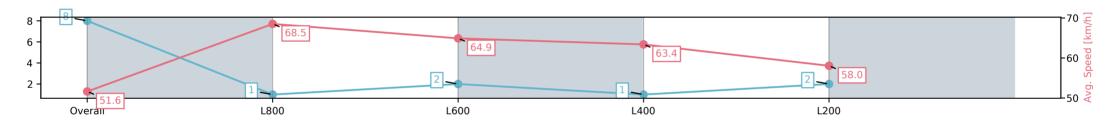

#### Race 4: Sportsbet Dequetteville Stakes - 1000m

05 April 2025 - 2:09PM

Track Rating: Good 4, Weather: Overcast, Rail Position: +3m 1000m-W/Post, True Remainder. Sectional 604m

| Section                | Overall                 | L800                    | L600                    | L400                    | L200                    |
|------------------------|-------------------------|-------------------------|-------------------------|-------------------------|-------------------------|
| Section Times          | 0:59.46[8]<br>(0:13.95) | 0:45.51[1]<br>(0:10.55) | 0:34.96[2]<br>(0:11.27) | 0:23.69[1]<br>(0:11.40) | 0:12.29[2]<br>(0:12.28) |
| Average Speed [km/h]   | 51.6                    | 68.5                    | 64.9                    | 63.4                    | 58.0                    |
| Top Speed [km/h]       | 70.3                    | 69.9                    | 66.6                    | 65.4                    | 61.4                    |
| Avg. Dist. to Rail [m] | 5.3                     | 2.4                     | 2.4                     | 2.3                     | 2.1                     |
| Avg. Stride Freq. [Hz] | 2.4                     | 2.3                     | 2.3                     | 2.3                     | 2.2                     |
| Avg. Stride Length [m] | 6.4                     | 8.1                     | 7.8                     | 7.6                     | 7.3                     |