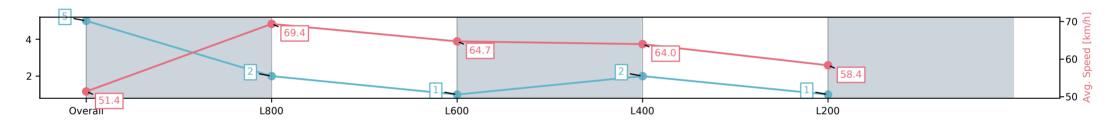

## Race 4: Sportsbet Dequetteville Stakes - 1000m

05 April 2025 - 2:09PM

Track Rating: Good 4, Weather: Overcast, Rail Position: +3m 1000m-W/Post, True Remainder. Sectional 604m

| Section                | Overall                 | L800                    | L600                    | L400                    | L200                    |
|------------------------|-------------------------|-------------------------|-------------------------|-------------------------|-------------------------|
| Section Times          | 0:59.34[5]<br>(0:13.99) | 0:45.35[2]<br>(0:10.47) | 0:34.88[1]<br>(0:11.34) | 0:23.54[2]<br>(0:11.30) | 0:12.24[1]<br>(0:12.24) |
| Average Speed [km/h]   | 51.4                    | 69.4                    | 64.7                    | 64.0                    | 58.4                    |
| Top Speed [km/h]       | 70.5                    | 70.8                    | 66.6                    | 64.8                    | 62.3                    |
| Avg. Dist. to Rail [m] | 9.3                     | 4.3                     | 3.2                     | 3.2                     | 4.0                     |
| Avg. Stride Freq. [Hz] | 2.5                     | 2.5                     | 2.4                     | 2.4                     | 2.3                     |
| Avg. Stride Length [m] | 5.9                     | 7.2                     | 7.1                     | 7.1                     | 6.7                     |