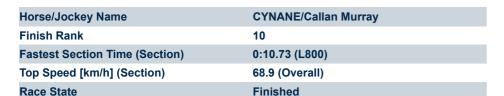

| Field Time | S  |                  |         |                     |                    |               | 0:58.92<br>(0:13.95) | 0:44.97<br>(0:10.51) | 0:34.46<br>(0:11.31) | 0:23.14<br>(0:11.32) | 0:11.82<br>(0:11.82) |         |                                          |
|------------|----|------------------|---------|---------------------|--------------------|---------------|----------------------|----------------------|----------------------|----------------------|----------------------|---------|------------------------------------------|
| Position   | #  | Horse/Jockey     | Barrier | Top Speed<br>[km/h] | Fastest<br>Section | First<br>400m |                      |                      |                      |                      |                      | Margin  | Distance<br>Travelled From<br>Winner [m] |
| 1          | 7  | BLUE HOTEL       | 7       | 70.2                | 0:10.70            | 0:24.97       | 0:58.92              | 0:44.65 [9]          | 0:33.95 [8]          | 0:22.69 [6]          | 0:11.48 [4]          | 0:58.92 |                                          |
|            |    | Todd Pannell     |         | 1000-800            | 800-600            |               | (0:14.27)            | (0:10.70)            | (0:11.26)            | (0:11.21)            | (0:11.48)            |         |                                          |
| 2          | 8  | BOA VISTA        | 3       | 69.1                | 0:10.69            | 0:24.70       | 0:59.18              | 0:45.17 [3]          | 0:34.48 [4]          | 0:23.17 [4]          | 0:11.82 [3]          | 1.63L   | +1                                       |
|            |    | Manoel Nunes     |         | 1000-800            | 800-600            |               | (0:14.01)            | (0:10.69)            | (0:11.31)            | (0:11.35)            | (0:11.82)            |         |                                          |
| 3          | 3  | SISSTAINABLE     | 4       | 68.5                | 0:10.80            | 0:24.90       | 0:59.24              | 0:45.14 [6]          | 0:34.34 [7]          | 0:23.06 [5]          | 0:11.78 [5]          | 2.01L   | +2                                       |
|            |    | Kayla Crowther   |         | 1000-800            | 800-600            |               | (0:14.10)            | (0:10.80)            | (0:11.28)            | (0:11.28)            | (0:11.78)            |         |                                          |
| 4          | 2  | FROTHY MACAW     | 10      | 68.1                | 0:10.95            | 0:25.05       | 0:59.29              | 0:45.19 [5]          | 0:34.24 [9]          | 0:22.89 [9]          | 0:11.57 [8]          | 0.0L    | +6                                       |
|            |    | Jacob Opperman   |         | 1000-800            | 800-600            |               | (0:14.10)            | (0:10.95)            | (0:11.35)            | (0:11.32)            | (0:11.56)            |         |                                          |
| 5          | 4  | ARTISTIC ANGEL   | 6       | 70.8                | 0:10.47            | 0:24.46       | 0:59.34              | 0:45.35 [2]          | 0:34.88 [1]          | 0:23.54 [2]          | 0:12.24 [1]          | 2.61L   | +0                                       |
|            |    | Jake Toeroek     |         | 1000-800            | 800-600            |               | (0:13.99)            | (0:10.47)            | (0:11.34)            | (0:11.30)            | (0:12.24)            |         |                                          |
| 6          | 12 | DAMELLI          | 8       | 71.3                | 0:10.56            | 0:25.13       | 0:59.36              | 0:44.79 [10]         | 0:34.23 [10]         | 0:22.86 [10]         | 0:11.57 [9]          | 2.73L   | +4                                       |
|            |    | Justin Potter    |         | 1000-800            | 800-600            |               | (0:14.56)            | (0:10.56)            | (0:11.37)            | (0:11.28)            | (0:11.56)            |         |                                          |
| 7          | 6  | FIABESCA         | 9       | 70.9                | 0:10.43            | 0:24.56       | 0:59.43              | 0:45.29 [8]          | 0:34.86 [3]          | 0:23.48 [3]          | 0:11.95 [6]          | 3.15L   | +4                                       |
|            |    | Rochelle Milnes  |         | 1000-800            | 800-600            |               | (0:14.14)            | (0:10.43)            | (0:11.38)            | (0:11.53)            | (0:11.95)            |         |                                          |
| 8          | 10 | SKJALDMO         | 2       | 70.3                | 0:10.55            | 0:24.50       | 0:59.46              | 0:45.51 [1]          | 0:34.96 [2]          | 0:23.69 [1]          | 0:12.29 [2]          | 3.33L   | -2                                       |
|            |    | Connor Murtagh   |         | 1000-800            | 800-600            |               | (0:13.95)            | (0:10.55)            | (0:11.27)            | (0:11.40)            | (0:12.28)            |         |                                          |
| 9          | 1  | BUBION           | 5       | 69.1                | 0:10.70            | 0:24.83       | 0:59.48              | 0:45.35 [7]          | 0:34.65 [6]          | 0:23.24 [7]          | 0:11.89 [7]          | 3.49L   | +6                                       |
|            |    | Jessica Tzaferis |         | 1000-800            | 800-600            |               | (0:14.13)            | (0:10.70)            | (0:11.41)            | (0:11.35)            | (0:11.89)            |         |                                          |
| 10         | 9  | CYNANE           | 1       | 68.9                | 0:10.73            | 0:24.82       | 1:00.05              | 0:45.96 [4]          | 0:35.23 [5]          | 0:23.75 [8]          | 0:12.00 [10]         | 7.07L   | -2                                       |
|            |    | Callan Murray    |         | 1000-800            | 800-600            |               | (0:14.09)            | (0:10.73)            | (0:11.48)            | (0:11.75)            | (0:12.00)            |         |                                          |