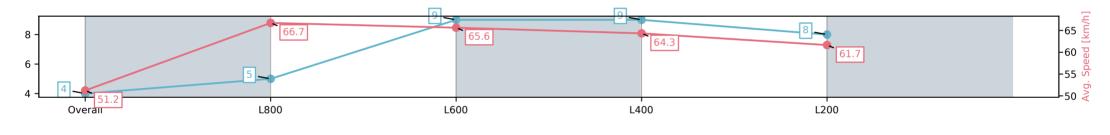

#### Race 4: Sportsbet Dequetteville Stakes - 1000m

05 April 2025 - 2:09PM

Track Rating: Good 4, Weather: Overcast, Rail Position: +3m 1000m-W/Post, True Remainder. Sectional 604m

| Section                | Overall                 | L800                    | L600                    | L400                    | L200                    |
|------------------------|-------------------------|-------------------------|-------------------------|-------------------------|-------------------------|
| Section Times          | 0:59.29[4]<br>(0:14.10) | 0:45.19[5]<br>(0:10.95) | 0:34.24[9]<br>(0:11.35) | 0:22.89[9]<br>(0:11.32) | 0:11.57[8]<br>(0:11.56) |
| Average Speed [km/h]   | 51.2                    | 66.7                    | 65.6                    | 64.3                    | 61.7                    |
| Top Speed [km/h]       | 68.1                    | 67.8                    | 66.6                    | 64.7                    | 64.3                    |
| Avg. Dist. to Rail [m] | 11.0                    | 6.4                     | 5.7                     | 8.0                     | 11.1                    |
| Avg. Stride Freq. [Hz] | 2.6                     | 2.5                     | 2.5                     | 2.5                     | 2.5                     |
| Avg. Stride Length [m] | 5.8                     | 7.3                     | 7.3                     | 7.1                     | 6.8                     |