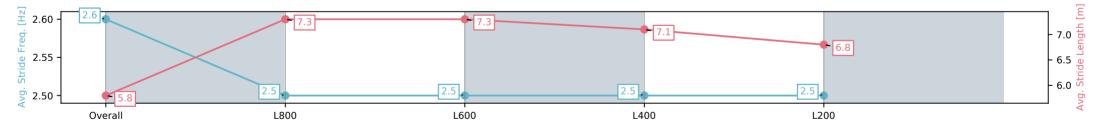

#### Race 4: Sportsbet Dequetteville Stakes - 1000m

05 April 2025 - 2:09PM

Track Rating: Good 4, Weather: Overcast, Rail Position: +3m 1000m-W/Post, True Remainder. Sectional 604m

| Section                | Overall                 | L800                    | L600                    | L400                    | L200                    |
|------------------------|-------------------------|-------------------------|-------------------------|-------------------------|-------------------------|
| Section Times          | 0:59.29[4]<br>(0:14.10) | 0:45.19[5]<br>(0:10.95) | 0:34.24[9]<br>(0:11.35) | 0:22.89[9]<br>(0:11.32) | 0:11.57[8]<br>(0:11.56) |
| Average Speed [km/h]   | 51.2                    | 66.7                    | 65.6                    | 64.3                    | 61.7                    |
| Top Speed [km/h]       | 68.1                    | 67.8                    | 66.6                    | 64.7                    | 64.3                    |
| Avg. Dist. to Rail [m] | 11.0                    | 6.4                     | 5.7                     | 8.0                     | 11.1                    |
| Avg. Stride Freq. [Hz] | 2.6                     | 2.5                     | 2.5                     | 2.5                     | 2.5                     |
| Avg. Stride Length [m] | 5.8                     | 7.3                     | 7.3                     | 7.1                     | 6.8                     |