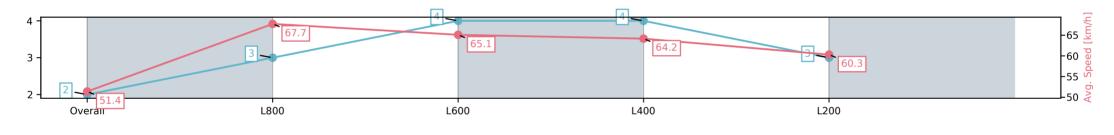

#### Race 4: Sportsbet Dequetteville Stakes - 1000m

05 April 2025 - 2:09PM

Track Rating: Good 4, Weather: Overcast, Rail Position: +3m 1000m-W/Post, True Remainder. Sectional 604m

| Section                | Overall                 | L800                    | L600                    | L400                    | L200                    |
|------------------------|-------------------------|-------------------------|-------------------------|-------------------------|-------------------------|
| Section Times          | 0:59.18[2]<br>(0:14.01) | 0:45.17[3]<br>(0:10.69) | 0:34.48[4]<br>(0:11.31) | 0:23.17[4]<br>(0:11.35) | 0:11.82[3]<br>(0:11.82) |
| Average Speed [km/h]   | 51.4                    | 67.7                    | 65.1                    | 64.2                    | 60.3                    |
| Top Speed [km/h]       | 69.1                    | 69.1                    | 66.5                    | 65.3                    | 62.9                    |
| Avg. Dist. to Rail [m] | 6.6                     | 3.1                     | 3.6                     | 7.0                     | 7.0                     |
| Avg. Stride Freq. [Hz] | 2.6                     | 2.5                     | 2.5                     | 2.5                     | 2.5                     |
| Avg. Stride Length [m] | 6.0                     | 7.4                     | 7.2                     | 7.1                     | 6.7                     |