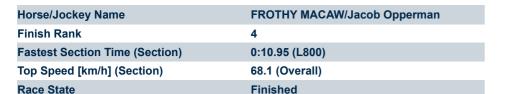

#### Race 4: Sportsbet Dequetteville Stakes - 1000m

05 April 2025 - 2:09PM

Track Rating: Good 4, Weather: Overcast, Rail Position: +3m 1000m-W/Post, True Remainder. Sectional 604m

| Section                | Overall                 | L800                    | L600                    | L400                    | L200                    |
|------------------------|-------------------------|-------------------------|-------------------------|-------------------------|-------------------------|
| Section Times          | 0:59.29[4]<br>(0:14.10) | 0:45.19[5]<br>(0:10.95) | 0:34.24[9]<br>(0:11.35) | 0:22.89[9]<br>(0:11.32) | 0:11.57[8]<br>(0:11.56) |
| Average Speed [km/h]   | 51.2                    | 66.7                    | 65.6                    | 64.3                    | 61.7                    |
| Top Speed [km/h]       | 68.1                    | 67.8                    | 66.6                    | 64.7                    | 64.3                    |
| Avg. Dist. to Rail [m] | 11.0                    | 6.4                     | 5.7                     | 8.0                     | 11.1                    |
| Avg. Stride Freq. [Hz] | 2.6                     | 2.5                     | 2.5                     | 2.5                     | 2.5                     |
| Avg. Stride Length [m] | 5.8                     | 7.3                     | 7.3                     | 7.1                     | 6.8                     |