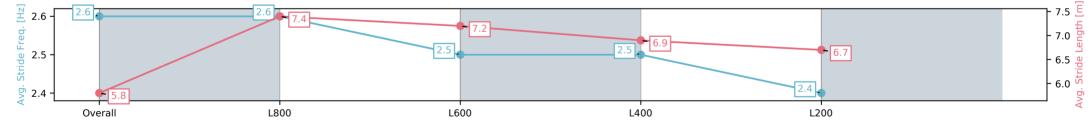

#### Race 4: Sportsbet Dequetteville Stakes - 1000m

05 April 2025 - 2:09PM

Track Rating: Good 4, Weather: Overcast, Rail Position: +3m 1000m-W/Post, True Remainder. Sectional 604m

| Section                | Overall                 | L800                    | L600                    | L400                    | L200                    |
|------------------------|-------------------------|-------------------------|-------------------------|-------------------------|-------------------------|
| Section Times          | 0:58.92[1]<br>(0:14.27) | 0:44.65[9]<br>(0:10.70) | 0:33.95[8]<br>(0:11.26) | 0:22.69[6]<br>(0:11.21) | 0:11.48[4]<br>(0:11.48) |
| Average Speed [km/h]   | 50.6                    | 67.5                    | 65.2                    | 64.8                    | 62.1                    |
| Top Speed [km/h]       | 70.2                    | 70.2                    | 66.7                    | 65.3                    | 64.9                    |
| Avg. Dist. to Rail [m] | 7.7                     | 2.6                     | 3.2                     | 5.0                     | 6.9                     |
| Avg. Stride Freq. [Hz] | 2.6                     | 2.5                     | 2.4                     | 2.4                     | 2.4                     |
| Avg. Stride Length [m] | 5.9                     | 7.6                     | 7.6                     | 7.5                     | 7.2                     |