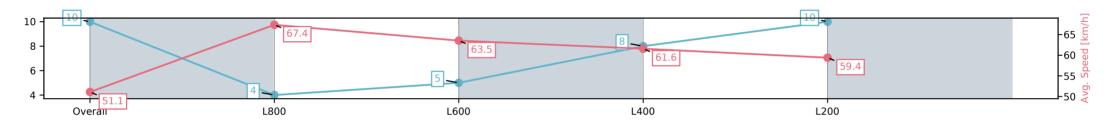

## Race 4: Sportsbet Dequetteville Stakes - 1000m

05 April 2025 - 2:09PM

Track Rating: Good 4, Weather: Overcast, Rail Position: +3m 1000m-W/Post, True Remainder. Sectional 604m

| Section                | Overall                  | L800                    | L600                    | L400                    | L200                     |
|------------------------|--------------------------|-------------------------|-------------------------|-------------------------|--------------------------|
| Section Times          | 1:00.05[10]<br>(0:14.09) | 0:45.96[4]<br>(0:10.73) | 0:35.23[5]<br>(0:11.48) | 0:23.75[8]<br>(0:11.75) | 0:12.00[10]<br>(0:12.00) |
| Average Speed [km/h]   | 51.1                     | 67.4                    | 63.5                    | 61.6                    | 59.4                     |
| Top Speed [km/h]       | 68.9                     | 68.8                    | 64.8                    | 63.0                    | 61.2                     |
| Avg. Dist. to Rail [m] | 2.7                      | 2.1                     | 2.0                     | 3.0                     | 3.3                      |
| Avg. Stride Freq. [Hz] | 2.6                      | 2.5                     | 2.5                     | 2.4                     | 2.4                      |
| Avg. Stride Length [m] | 5.9                      | 7.2                     | 7.2                     | 7.0                     | 6.9                      |