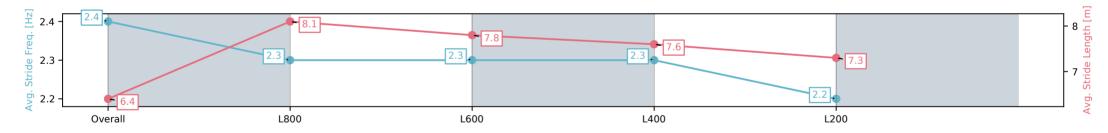

#### Race 4: Sportsbet Dequetteville Stakes - 1000m

05 April 2025 - 2:09PM

Track Rating: Good 4, Weather: Overcast, Rail Position: +3m 1000m-W/Post, True Remainder. Sectional 604m

| Section                | Overall                 | L800                    | L600                    | L400                    | L200                    |
|------------------------|-------------------------|-------------------------|-------------------------|-------------------------|-------------------------|
| Section Times          | 0:59.18[2]<br>(0:14.01) | 0:45.17[3]<br>(0:10.69) | 0:34.48[4]<br>(0:11.31) | 0:23.17[4]<br>(0:11.35) | 0:11.82[3]<br>(0:11.82) |
| Average Speed [km/h]   | 51.4                    | 67.7                    | 65.1                    | 64.2                    | 60.3                    |
| Top Speed [km/h]       | 69.1                    | 69.1                    | 66.5                    | 65.3                    | 62.9                    |
| Avg. Dist. to Rail [m] | 6.6                     | 3.1                     | 3.6                     | 7.0                     | 7.0                     |
| Avg. Stride Freq. [Hz] | 2.6                     | 2.5                     | 2.5                     | 2.5                     | 2.5                     |
| Avg. Stride Length [m] | 6.0                     | 7.4                     | 7.2                     | 7.1                     | 6.7                     |