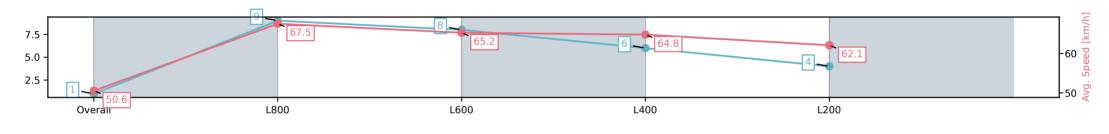

#### Race 4: Sportsbet Dequetteville Stakes - 1000m

05 April 2025 - 2:09PM

Track Rating: Good 4, Weather: Overcast, Rail Position: +3m 1000m-W/Post, True Remainder. Sectional 604m

| Section                | Overall                 | L800                    | L600                    | L400                    | L200                    |
|------------------------|-------------------------|-------------------------|-------------------------|-------------------------|-------------------------|
| Section Times          | 0:58.92[1]<br>(0:14.27) | 0:44.65[9]<br>(0:10.70) | 0:33.95[8]<br>(0:11.26) | 0:22.69[6]<br>(0:11.21) | 0:11.48[4]<br>(0:11.48) |
| Average Speed [km/h]   | 50.6                    | 67.5                    | 65.2                    | 64.8                    | 62.1                    |
| Top Speed [km/h]       | 70.2                    | 70.2                    | 66.7                    | 65.3                    | 64.9                    |
| Avg. Dist. to Rail [m] | 7.7                     | 2.6                     | 3.2                     | 5.0                     | 6.9                     |
| Avg. Stride Freq. [Hz] | 2.6                     | 2.5                     | 2.4                     | 2.4                     | 2.4                     |
| Avg. Stride Length [m] | 5.9                     | 7.6                     | 7.6                     | 7.5                     | 7.2                     |