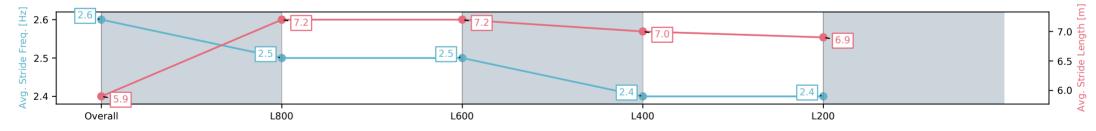

#### Race 4: Sportsbet Dequetteville Stakes - 1000m

05 April 2025 - 2:09PM

Track Rating: Good 4, Weather: Overcast, Rail Position: +3m 1000m-W/Post, True Remainder. Sectional 604m

| Section                | Overall                 | L800                    | L600                    | L400                    | L200                    |
|------------------------|-------------------------|-------------------------|-------------------------|-------------------------|-------------------------|
| Section Times          | 0:58.92[1]<br>(0:14.27) | 0:44.65[9]<br>(0:10.70) | 0:33.95[8]<br>(0:11.26) | 0:22.69[6]<br>(0:11.21) | 0:11.48[4]<br>(0:11.48) |
| Average Speed [km/h]   | 50.6                    | 67.5                    | 65.2                    | 64.8                    | 62.1                    |
| Top Speed [km/h]       | 70.2                    | 70.2                    | 66.7                    | 65.3                    | 64.9                    |
| Avg. Dist. to Rail [m] | 7.7                     | 2.6                     | 3.2                     | 5.0                     | 6.9                     |
| Avg. Stride Freq. [Hz] | 2.6                     | 2.5                     | 2.4                     | 2.4                     | 2.4                     |
| Avg. Stride Length [m] | 5.9                     | 7.6                     | 7.6                     | 7.5                     | 7.2                     |