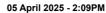

#### Race 4: Sportsbet Dequetteville Stakes - 1000m

Track Rating: Good 4, Weather: Overcast, Rail Position: +3m 1000m-W/Post, True Remainder. Sectional 604m

| Section                | Overall                 | L800                    | L600                    | L400                    | L200                    |
|------------------------|-------------------------|-------------------------|-------------------------|-------------------------|-------------------------|
| Section Times          | 0:59.24[3]<br>(0:14.10) | 0:45.14[6]<br>(0:10.80) | 0:34.34[7]<br>(0:11.28) | 0:23.06[5]<br>(0:11.28) | 0:11.78[5]<br>(0:11.78) |
| Average Speed [km/h]   | 51.1                    | 67.3                    | 65.4                    | 64.4                    | 60.6                    |
| Top Speed [km/h]       | 67.9                    | 68.5                    | 66.7                    | 64.9                    | 63.6                    |
| Avg. Dist. to Rail [m] | 7.1                     | 4.2                     | 4.0                     | 6.0                     | 7.7                     |
| Avg. Stride Freq. [Hz] | 2.5                     | 2.4                     | 2.4                     | 2.5                     | 2.4                     |
| Avg. Stride Length [m] | 6.2                     | 7.8                     | 7.7                     | 7.2                     | 7.0                     |