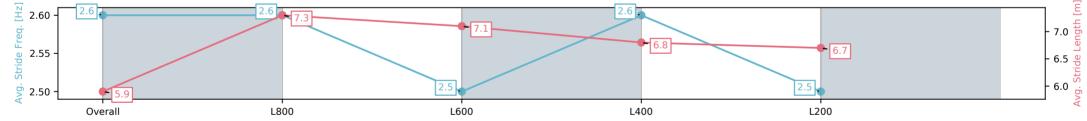

#### Race 4: Sportsbet Dequetteville Stakes - 1000m

05 April 2025 - 2:09PM

Track Rating: Good 4, Weather: Overcast, Rail Position: +3m 1000m-W/Post, True Remainder. Sectional 604m

| Section                | Overall                 | L800                    | L600                    | L400                    | L200                    |
|------------------------|-------------------------|-------------------------|-------------------------|-------------------------|-------------------------|
| Section Times          | 0:59.48[9]<br>(0:14.13) | 0:45.35[7]<br>(0:10.70) | 0:34.65[6]<br>(0:11.41) | 0:23.24[7]<br>(0:11.35) | 0:11.89[7]<br>(0:11.89) |
| Average Speed [km/h]   | 51.0                    | 67.9                    | 65.7                    | 64.3                    | 60.0                    |
| Top Speed [km/h]       | 68.9                    | 69.1                    | 68.1                    | 64.8                    | 63.0                    |
| Avg. Dist. to Rail [m] | 7.3                     | 4.3                     | 6.5                     | 9.0                     | 10.9                    |
| Avg. Stride Freq. [Hz] | 2.6                     | 2.6                     | 2.5                     | 2.6                     | 2.5                     |
| Avg. Stride Length [m] | 5.9                     | 7.3                     | 7.1                     | 6.8                     | 6.7                     |