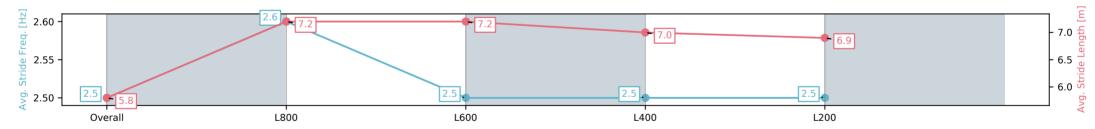

#### Race 4: Sportsbet Dequetteville Stakes - 1000m

05 April 2025 - 2:09PM

Track Rating: Good 4, Weather: Overcast, Rail Position: +3m 1000m-W/Post, True Remainder. Sectional 604m

| Section                | Overall                 | L800                     | L600                     | L400                     | L200                    |
|------------------------|-------------------------|--------------------------|--------------------------|--------------------------|-------------------------|
| Section Times          | 0:59.36[6]<br>(0:14.56) | 0:44.79[10]<br>(0:10.56) | 0:34.23[10]<br>(0:11.37) | 0:22.86[10]<br>(0:11.28) | 0:11.57[9]<br>(0:11.56) |
| Average Speed [km/h]   | 49.5                    | 68.5                     | 65.5                     | 64.5                     | 61.8                    |
| Top Speed [km/h]       | 70.8                    | 71.3                     | 66.6                     | 65.1                     | 64.1                    |
| Avg. Dist. to Rail [m] | 8.0                     | 2.4                      | 5.4                      | 7.9                      | 6.7                     |
| Avg. Stride Freq. [Hz] | 2.5                     | 2.6                      | 2.5                      | 2.5                      | 2.5                     |
| Avg. Stride Length [m] | 5.8                     | 7.2                      | 7.2                      | 7.0                      | 6.9                     |