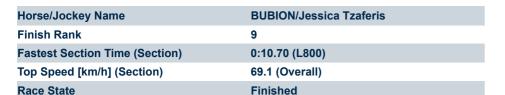

| Field Time | S  |                  |         |                     |                    |               | 0:58.92<br>(0:13.95) | 0:44.97<br>(0:10.51) | 0:34.46<br>(0:11.31) | 0:23.14<br>(0:11.32) | 0:11.82<br>(0:11.82) |         |                                          |
|------------|----|------------------|---------|---------------------|--------------------|---------------|----------------------|----------------------|----------------------|----------------------|----------------------|---------|------------------------------------------|
| Position   | #  | Horse/Jockey     | Barrier | Top Speed<br>[km/h] | Fastest<br>Section | First<br>400m |                      |                      |                      |                      |                      | Margin  | Distance<br>Travelled From<br>Winner [m] |
| 1          | 7  | BLUE HOTEL       | 7       | 70.2                | 0:10.70            | 0:24.97       | 0:58.92              | 0:44.65 [9]          | 0:33.95 [8]          | 0:22.69 [6]          | 0:11.48 [4]          | 0:58.92 |                                          |
|            |    | Todd Pannell     |         | 1000-800            | 800-600            |               | (0:14.27)            | (0:10.70)            | (0:11.26)            | (0:11.21)            | (0:11.48)            |         |                                          |
| 2          | 8  | BOA VISTA        | 3       | 69.1                | 0:10.69            | 0:24.70       | 0:59.18              | 0:45.17 [3]          | 0:34.48 [4]          | 0:23.17 [4]          | 0:11.82 [3]          | 1.63L   | +1                                       |
|            |    | Manoel Nunes     |         | 1000-800            | 800-600            |               | (0:14.01)            | (0:10.69)            | (0:11.31)            | (0:11.35)            | (0:11.82)            |         |                                          |
| 3          | 3  | SISSTAINABLE     | 4       | 68.5                | 0:10.80            | 0:24.90       | 0:59.24              | 0:45.14 [6]          | 0:34.34 [7]          | 0:23.06 [5]          | 0:11.78 [5]          | 2.01L   | +2                                       |
|            |    | Kayla Crowther   |         | 1000-800            | 800-600            |               | (0:14.10)            | (0:10.80)            | (0:11.28)            | (0:11.28)            | (0:11.78)            |         |                                          |
| 4          | 2  | FROTHY MACAW     | 10      | 68.1                | 0:10.95            | 0:25.05       | 0:59.29              | 0:45.19 [5]          | 0:34.24 [9]          | 0:22.89 [9]          | 0:11.57 [8]          | 0.0L    | +6                                       |
|            |    | Jacob Opperman   |         | 1000-800            | 800-600            |               | (0:14.10)            | (0:10.95)            | (0:11.35)            | (0:11.32)            | (0:11.56)            |         |                                          |
| 5          | 4  | ARTISTIC ANGEL   | 6       | 70.8                | 0:10.47            | 0:24.46       | 0:59.34              | 0:45.35 [2]          | 0:34.88 [1]          | 0:23.54 [2]          | 0:12.24 [1]          | 2.61L   | +0                                       |
|            |    | Jake Toeroek     |         | 1000-800            | 800-600            |               | (0:13.99)            | (0:10.47)            | (0:11.34)            | (0:11.30)            | (0:12.24)            |         |                                          |
| 6          | 12 | DAMELLI          | 8       | 71.3                | 0:10.56            | 0:25.13       | 0:59.36              | 0:44.79 [10]         | 0:34.23 [10]         | 0:22.86 [10]         | 0:11.57 [9]          | 2.73L   | +4                                       |
|            |    | Justin Potter    |         | 1000-800            | 800-600            |               | (0:14.56)            | (0:10.56)            | (0:11.37)            | (0:11.28)            | (0:11.56)            |         |                                          |
| 7          | 6  | FIABESCA         | 9       | 70.9                | 0:10.43            | 0:24.56       | 0:59.43              | 0:45.29 [8]          | 0:34.86 [3]          | 0:23.48 [3]          | 0:11.95 [6]          | 3.15L   | +4                                       |
|            |    | Rochelle Milnes  |         | 1000-800            | 800-600            |               | (0:14.14)            | (0:10.43)            | (0:11.38)            | (0:11.53)            | (0:11.95)            |         |                                          |
| 8          | 10 | SKJALDMO         | 2       | 70.3                | 0:10.55            | 0:24.50       | 0:59.46              | 0:45.51 [1]          | 0:34.96 [2]          | 0:23.69 [1]          | 0:12.29 [2]          | 3.33L   | -2                                       |
|            |    | Connor Murtagh   |         | 1000-800            | 800-600            |               | (0:13.95)            | (0:10.55)            | (0:11.27)            | (0:11.40)            | (0:12.28)            |         |                                          |
| 9          | 1  | BUBION           | 5       | 69.1                | 0:10.70            | 0:24.83       | 0:59.48              | 0:45.35 [7]          | 0:34.65 [6]          | 0:23.24 [7]          | 0:11.89 [7]          | 3.49L   | +6                                       |
|            |    | Jessica Tzaferis |         | 1000-800            | 800-600            |               | (0:14.13)            | (0:10.70)            | (0:11.41)            | (0:11.35)            | (0:11.89)            |         |                                          |
| 10         | 9  | CYNANE           | 1       | 68.9                | 0:10.73            | 0:24.82       | 1:00.05              | 0:45.96 [4]          | 0:35.23 [5]          | 0:23.75 [8]          | 0:12.00 [10]         | 7.07L   | -2                                       |
|            |    | Callan Murray    |         | 1000-800            | 800-600            |               | (0:14.09)            | (0:10.73)            | (0:11.48)            | (0:11.75)            | (0:12.00)            |         |                                          |

#### Race 4: Sportsbet Dequetteville Stakes - 1000m

05 April 2025 - 2:09PM

Track Rating: Good 4, Weather: Overcast, Rail Position: +3m 1000m-W/Post, True Remainder. Sectional 604m

| Section                | Overall                 | L800                    | L600                    | L400                    | L200                    |
|------------------------|-------------------------|-------------------------|-------------------------|-------------------------|-------------------------|
| Section Times          | 0:59.18[2]<br>(0:14.01) | 0:45.17[3]<br>(0:10.69) | 0:34.48[4]<br>(0:11.31) | 0:23.17[4]<br>(0:11.35) | 0:11.82[3]<br>(0:11.82) |
| Average Speed [km/h]   | 51.4                    | 67.7                    | 65.1                    | 64.2                    | 60.3                    |
| Top Speed [km/h]       | 69.1                    | 69.1                    | 66.5                    | 65.3                    | 62.9                    |
| Avg. Dist. to Rail [m] | 6.6                     | 3.1                     | 3.6                     | 7.0                     | 7.0                     |
| Avg. Stride Freq. [Hz] | 2.6                     | 2.5                     | 2.5                     | 2.5                     | 2.5                     |
| Avg. Stride Length [m] | 6.0                     | 7.4                     | 7.2                     | 7.1                     | 6.7                     |