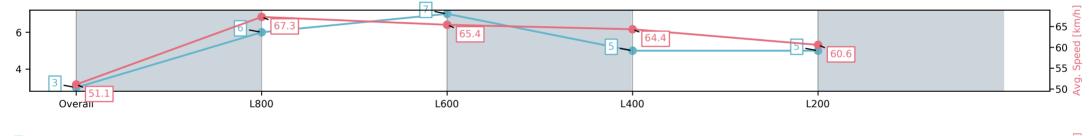

#### Race 4: Sportsbet Dequetteville Stakes - 1000m

Track Rating: Good 4, Weather: Overcast, Rail Position: +3m 1000m-W/Post, True Remainder. Sectional 604m

| Section                | Overall                 | L800                    | L600                    | L400                    | L200                    |
|------------------------|-------------------------|-------------------------|-------------------------|-------------------------|-------------------------|
| Section Times          | 0:59.24[3]<br>(0:14.10) | 0:45.14[6]<br>(0:10.80) | 0:34.34[7]<br>(0:11.28) | 0:23.06[5]<br>(0:11.28) | 0:11.78[5]<br>(0:11.78) |
| Average Speed [km/h]   | 51.1                    | 67.3                    | 65.4                    | 64.4                    | 60.6                    |
| Top Speed [km/h]       | 67.9                    | 68.5                    | 66.7                    | 64.9                    | 63.6                    |
| Avg. Dist. to Rail [m] | 7.1                     | 4.2                     | 4.0                     | 6.0                     | 7.7                     |
| Avg. Stride Freq. [Hz] | 2.5                     | 2.4                     | 2.4                     | 2.5                     | 2.4                     |
| Avg. Stride Length [m] | 6.2                     | 7.8                     | 7.7                     | 7.2                     | 7.0                     |