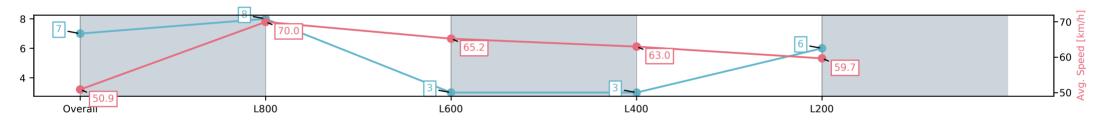

#### Race 4: Sportsbet Dequetteville Stakes - 1000m

05 April 2025 - 2:09PM

Track Rating: Good 4, Weather: Overcast, Rail Position: +3m 1000m-W/Post, True Remainder. Sectional 604m

| Section                | Overall                 | L800                    | L600                    | L400                    | L200                    |
|------------------------|-------------------------|-------------------------|-------------------------|-------------------------|-------------------------|
| Section Times          | 0:59.43[7]<br>(0:14.14) | 0:45.29[8]<br>(0:10.43) | 0:34.86[3]<br>(0:11.38) | 0:23.48[3]<br>(0:11.53) | 0:11.95[6]<br>(0:11.95) |
| Average Speed [km/h]   | 50.9                    | 70.0                    | 65.2                    | 63.0                    | 59.7                    |
| Top Speed [km/h]       | 69.8                    | 70.9                    | 67.1                    | 63.7                    | 62.2                    |
| Avg. Dist. to Rail [m] | 9.7                     | 5.6                     | 5.0                     | 6.3                     | 7.4                     |
| Avg. Stride Freq. [Hz] | 2.6                     | 2.6                     | 2.5                     | 2.5                     | 2.4                     |
| Avg. Stride Length [m] | 5.8                     | 7.4                     | 7.2                     | 6.9                     | 6.7                     |