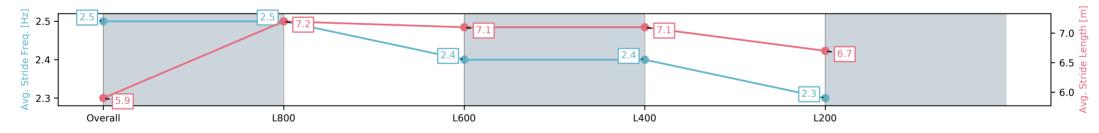

#### Race 4: Sportsbet Dequetteville Stakes - 1000m

05 April 2025 - 2:09PM

Track Rating: Good 4, Weather: Overcast, Rail Position: +3m 1000m-W/Post, True Remainder. Sectional 604m

| Section                | Overall                 | L800                    | L600                    | L400                    | L200                    |
|------------------------|-------------------------|-------------------------|-------------------------|-------------------------|-------------------------|
| Section Times          | 0:59.46[8]<br>(0:13.95) | 0:45.51[1]<br>(0:10.55) | 0:34.96[2]<br>(0:11.27) | 0:23.69[1]<br>(0:11.40) | 0:12.29[2]<br>(0:12.28) |
| Average Speed [km/h]   | 51.6                    | 68.5                    | 64.9                    | 63.4                    | 58.0                    |
| Top Speed [km/h]       | 70.3                    | 69.9                    | 66.6                    | 65.4                    | 61.4                    |
| Avg. Dist. to Rail [m] | 5.3                     | 2.4                     | 2.4                     | 2.3                     | 2.1                     |
| Avg. Stride Freq. [Hz] | 2.4                     | 2.3                     | 2.3                     | 2.3                     | 2.2                     |
| Avg. Stride Length [m] | 6.4                     | 8.1                     | 7.8                     | 7.6                     | 7.3                     |