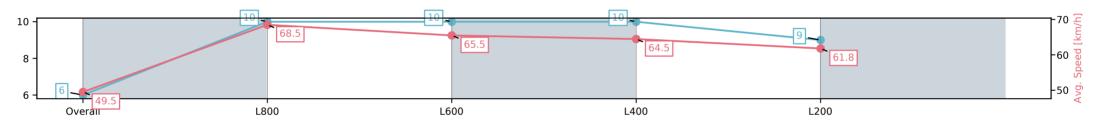

#### Race 4: Sportsbet Dequetteville Stakes - 1000m

05 April 2025 - 2:09PM

Track Rating: Good 4, Weather: Overcast, Rail Position: +3m 1000m-W/Post, True Remainder. Sectional 604m

| Section                | Overall                 | L800                     | L600                     | L400                     | L200                    |
|------------------------|-------------------------|--------------------------|--------------------------|--------------------------|-------------------------|
| Section Times          | 0:59.36[6]<br>(0:14.56) | 0:44.79[10]<br>(0:10.56) | 0:34.23[10]<br>(0:11.37) | 0:22.86[10]<br>(0:11.28) | 0:11.57[9]<br>(0:11.56) |
| Average Speed [km/h]   | 49.5                    | 68.5                     | 65.5                     | 64.5                     | 61.8                    |
| Top Speed [km/h]       | 70.8                    | 71.3                     | 66.6                     | 65.1                     | 64.1                    |
| Avg. Dist. to Rail [m] | 8.0                     | 2.4                      | 5.4                      | 7.9                      | 6.7                     |
| Avg. Stride Freq. [Hz] | 2.5                     | 2.6                      | 2.5                      | 2.5                      | 2.5                     |
| Avg. Stride Length [m] | 5.8                     | 7.2                      | 7.2                      | 7.0                      | 6.9                     |