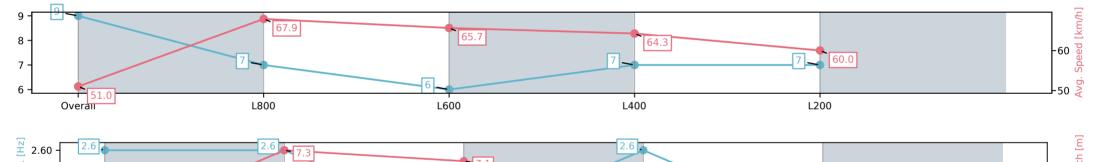

#### Race 4: Sportsbet Dequetteville Stakes - 1000m

05 April 2025 - 2:09PM

Track Rating: Good 4, Weather: Overcast, Rail Position: +3m 1000m-W/Post, True Remainder. Sectional 604m

| Section                | Overall                 | L800                    | L600                    | L400                    | L200                    |
|------------------------|-------------------------|-------------------------|-------------------------|-------------------------|-------------------------|
| Section Times          | 0:59.48[9]<br>(0:14.13) | 0:45.35[7]<br>(0:10.70) | 0:34.65[6]<br>(0:11.41) | 0:23.24[7]<br>(0:11.35) | 0:11.89[7]<br>(0:11.89) |
| Average Speed [km/h]   | 51.0                    | 67.9                    | 65.7                    | 64.3                    | 60.0                    |
| Top Speed [km/h]       | 68.9                    | 69.1                    | 68.1                    | 64.8                    | 63.0                    |
| Avg. Dist. to Rail [m] | 7.3                     | 4.3                     | 6.5                     | 9.0                     | 10.9                    |
| Avg. Stride Freq. [Hz] | 2.6                     | 2.6                     | 2.5                     | 2.6                     | 2.5                     |
| Avg. Stride Length [m] | 5.9                     | 7.3                     | 7.1                     | 6.8                     | 6.7                     |