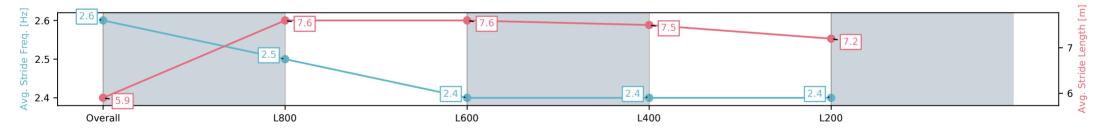

#### Race 4: Sportsbet Dequetteville Stakes - 1000m

05 April 2025 - 2:09PM

Track Rating: Good 4, Weather: Overcast, Rail Position: +3m 1000m-W/Post, True Remainder. Sectional 604m

| Section                | Overall                 | L800                    | L600                    | L400                    | L200                    |
|------------------------|-------------------------|-------------------------|-------------------------|-------------------------|-------------------------|
| Section Times          | 0:58.92[1]<br>(0:14.27) | 0:44.65[9]<br>(0:10.70) | 0:33.95[8]<br>(0:11.26) | 0:22.69[6]<br>(0:11.21) | 0:11.48[4]<br>(0:11.48) |
| Average Speed [km/h]   | 50.6                    | 67.5                    | 65.2                    | 64.8                    | 62.1                    |
| Top Speed [km/h]       | 70.2                    | 70.2                    | 66.7                    | 65.3                    | 64.9                    |
| Avg. Dist. to Rail [m] | 7.7                     | 2.6                     | 3.2                     | 5.0                     | 6.9                     |
| Avg. Stride Freq. [Hz] | 2.6                     | 2.5                     | 2.4                     | 2.4                     | 2.4                     |
| Avg. Stride Length [m] | 5.9                     | 7.6                     | 7.6                     | 7.5                     | 7.2                     |