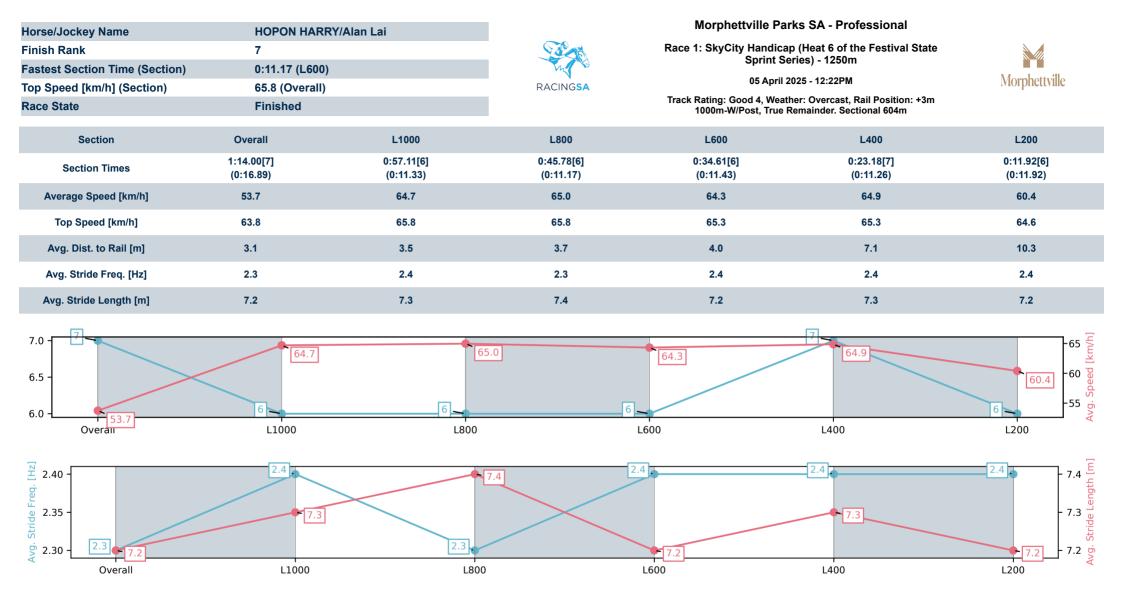

### Track Rating: Good 4, Weather: Overcast, Rail Position: +3m 1000m-W/Post, True

Remainder. Sectional 604m

| Section<br>Field Time | es |                   |         |                     |                    |               | Overall<br>1:13.20<br>(0:16.00) | L1000<br>0:57.20<br>(0:11.19) | L800<br>0:46.01<br>(0:11.38) | L600<br>0:34.63<br>(0:11.44) | L400<br>0:23.18<br>(0:11.41) | L200<br>0:11.77<br>(0:11.77) |         |                                          |
|-----------------------|----|-------------------|---------|---------------------|--------------------|---------------|---------------------------------|-------------------------------|------------------------------|------------------------------|------------------------------|------------------------------|---------|------------------------------------------|
| Position              | #  | Horse/Jockey      | Barrier | Top Speed<br>[km/h] | Fastest<br>Section | First<br>400m |                                 |                               |                              |                              |                              |                              | Margin  | Distance<br>Travelled From<br>Winner [m] |
| 1                     | 2  | LET'S GET DOWN    | 4       | 65.8                | 0:11.18            | 0:24.85       | 1:13.20                         | 0:56.77 [3]                   | 0:45.52 [3]                  | 0:34.31 [3]                  | 0:22.89 [3]                  | 0:11.71 [3]                  | 1:13.20 |                                          |
|                       |    | Lachlan Neindorf  |         | 1400-1200           | 400-200            |               | (0:16.43)                       | (0:11.25)                     | (0:11.21)                    | (0:11.42)                    | (0:11.18)                    | (0:11.71)                    |         |                                          |
| 2                     | 7  | THREE RINGS       | 8       | 68.2                | 0:11.24            | 0:24.60       | 1:13.40                         | 0:57.20 [2]                   | 0:45.96 [2]                  | 0:34.66 [2]                  | 0:23.23 [2]                  | 0:11.94 [2]                  | 1.49L   | +3                                       |
|                       |    | Rochelle Milnes   |         | 1400-1200           | 1000-800           |               | (0:16.20)                       | (0:11.24)                     | (0:11.30)                    | (0:11.43)                    | (0:11.28)                    | (0:11.94)                    |         |                                          |
| 3                     | 3  | DUAL PRESSURE     | 7       | 66.3                | 0:11.16            | 0:25.02       | 1:13.50                         | 0:56.94 [4]                   | 0:45.68 [4]                  | 0:34.50 [4]                  | 0:23.07 [4]                  | 0:11.91 [4]                  | 1.66L   | +5                                       |
|                       |    | Jake Toeroek      |         | 1400-1200           | 400-200            |               | (0:16.56)                       | (0:11.26)                     | (0:11.18)                    | (0:11.43)                    | (0:11.16)                    | (0:11.91)                    |         |                                          |
| 4                     | 10 | CORK HARBOUR      | 9       | 68.5                | 0:11.19            | 0:24.34       | 1:13.50                         | 0:57.50 [1]                   | 0:46.31 [1]                  | 0:34.93 [1]                  | 0:23.49 [1]                  | 0:12.08 [1]                  | 1.71L   | +1                                       |
|                       |    | Felicity Atkinson |         | 1400-1200           | 1000-800           |               | (0:16.00)                       | (0:11.19)                     | (0:11.38)                    | (0:11.44)                    | (0:11.41)                    | (0:12.08)                    |         |                                          |
| 5                     | 5  | MAGNETIC EDGE     | 5       | 66.0                | 0:11.15            | 0:25.86       | 1:13.90                         | 0:56.54 [9]                   | 0:45.22 [9]                  | 0:34.07 [9]                  | 0:22.92 [9]                  | 0:11.74 [8]                  | 4.21L   | +3                                       |
|                       |    | Will Price        |         | 1000-800            | 800-600            |               | (0:17.36)                       | (0:11.32)                     | (0:11.15)                    | (0:11.15)                    | (0:11.18)                    | (0:11.74)                    |         |                                          |
| 6                     | 4  | DELIGHTFUL SHECKY | 1       | 66.0                | 0:11.12            | 0:25.24       | 1:13.90                         | 0:57.18 [5]                   | 0:45.90 [5]                  | 0:34.78 [5]                  | 0:23.41 [5]                  | 0:12.14 [5]                  | 4.64L   | +3                                       |
|                       |    | Todd Pannell      |         | 800-600             | 800-600            |               | (0:16.72)                       | (0:11.28)                     | (0:11.12)                    | (0:11.37)                    | (0:11.27)                    | (0:12.14)                    |         |                                          |
| 7                     | 1  | HOPON HARRY       | 2       | 65.8                | 0:11.17            | 0:25.38       | 1:14.00                         | 0:57.11 [6]                   | 0:45.78 [6]                  | 0:34.61 [6]                  | 0:23.18 [7]                  | 0:11.92 [6]                  | 4.7L    | +7                                       |
|                       |    | Alan Lai          |         | 1400-1200           | 800-600            |               | (0:16.89)                       | (0:11.33)                     | (0:11.17)                    | (0:11.43)                    | (0:11.26)                    | (0:11.92)                    |         |                                          |
| 8                     | 6  | AIGUILETTE        | 6       | 65.7                | 0:11.11            | 0:25.56       | 1:14.20                         | 0:57.05 [7]                   | 0:45.85 [7]                  | 0:34.74 [7]                  | 0:23.42 [6]                  | 0:12.10 [7]                  | 6.37L   | +1                                       |
|                       |    | Manoel Nunes      |         | 1400-1200           | 800-600            |               | (0:17.15)                       | (0:11.20)                     | (0:11.11)                    | (0:11.32)                    | (0:11.32)                    | (0:12.10)                    |         |                                          |
| 9                     | 8  | ALCANNABIE        | 3       | 66.7                | 0:11.08            | 0:25.70       | 1:14.40                         | 0:57.24 [8]                   | 0:45.84 [8]                  | 0:34.76 [8]                  | 0:23.49 [8]                  | 0:12.16 [9]                  | 7.19L   | +7                                       |
|                       |    | Ben Price         |         | 1200-1000           | 800-600            |               | (0:17.16)                       | (0:11.40)                     | (0:11.08)                    | (0:11.27)                    | (0:11.33)                    | (0:12.16)                    |         |                                          |