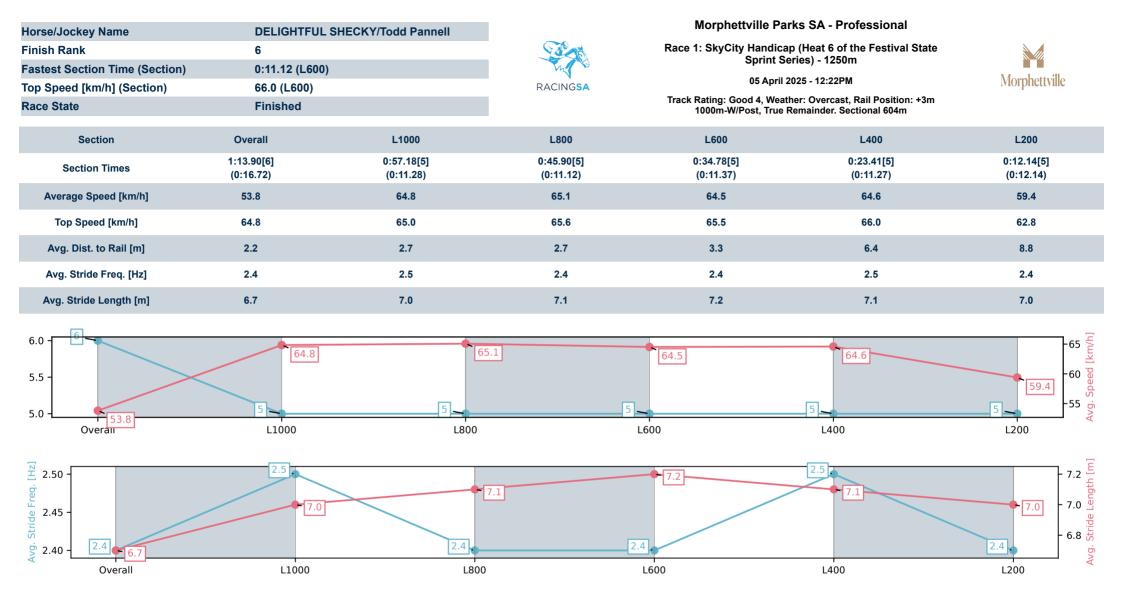

### Track Rating: Good 4, Weather: Overcast, Rail Position: +3m 1000m-W/Post, True

Remainder. Sectional 604m

| Section<br>Field Time | es |                   |         |                     |                    |               | Overall<br>1:13.20<br>(0:16.00) | L1000<br>0:57.20<br>(0:11.19) | L800<br>0:46.01<br>(0:11.38) | L600<br>0:34.63<br>(0:11.44) | L400<br>0:23.18<br>(0:11.41) | L200<br>0:11.77<br>(0:11.77) |         |                                          |
|-----------------------|----|-------------------|---------|---------------------|--------------------|---------------|---------------------------------|-------------------------------|------------------------------|------------------------------|------------------------------|------------------------------|---------|------------------------------------------|
| Position              | #  | Horse/Jockey      | Barrier | Top Speed<br>[km/h] | Fastest<br>Section | First<br>400m |                                 |                               |                              |                              |                              |                              | Margin  | Distance<br>Travelled From<br>Winner [m] |
| 1                     | 2  | LET'S GET DOWN    | 4       | 65.8                | 0:11.18            | 0:24.85       | 1:13.20                         | 0:56.77 [3]                   | 0:45.52 [3]                  | 0:34.31 [3]                  | 0:22.89 [3]                  | 0:11.71 [3]                  | 1:13.20 |                                          |
|                       |    | Lachlan Neindorf  |         | 1400-1200           | 400-200            |               | (0:16.43)                       | (0:11.25)                     | (0:11.21)                    | (0:11.42)                    | (0:11.18)                    | (0:11.71)                    |         |                                          |
| 2                     | 7  | THREE RINGS       | 8       | 68.2                | 0:11.24            | 0:24.60       | 1:13.40                         | 0:57.20 [2]                   | 0:45.96 [2]                  | 0:34.66 [2]                  | 0:23.23 [2]                  | 0:11.94 [2]                  | 1.49L   | +3                                       |
|                       |    | Rochelle Milnes   |         | 1400-1200           | 1000-800           |               | (0:16.20)                       | (0:11.24)                     | (0:11.30)                    | (0:11.43)                    | (0:11.28)                    | (0:11.94)                    |         |                                          |
| 3                     | 3  | DUAL PRESSURE     | 7       | 66.3                | 0:11.16            | 0:25.02       | 1:13.50                         | 0:56.94 [4]                   | 0:45.68 [4]                  | 0:34.50 [4]                  | 0:23.07 [4]                  | 0:11.91 [4]                  | 1.66L   | +5                                       |
|                       |    | Jake Toeroek      |         | 1400-1200           | 400-200            |               | (0:16.56)                       | (0:11.26)                     | (0:11.18)                    | (0:11.43)                    | (0:11.16)                    | (0:11.91)                    |         |                                          |
| 4                     | 10 | CORK HARBOUR      | 9       | 68.5                | 0:11.19            | 0:24.34       | 1:13.50                         | 0:57.50 [1]                   | 0:46.31 [1]                  | 0:34.93 [1]                  | 0:23.49 [1]                  | 0:12.08 [1]                  | 1.71L   | +1                                       |
|                       |    | Felicity Atkinson |         | 1400-1200           | 1000-800           |               | (0:16.00)                       | (0:11.19)                     | (0:11.38)                    | (0:11.44)                    | (0:11.41)                    | (0:12.08)                    |         |                                          |
| 5                     | 5  | MAGNETIC EDGE     | 5       | 66.0                | 0:11.15            | 0:25.86       | 1:13.90                         | 0:56.54 [9]                   | 0:45.22 [9]                  | 0:34.07 [9]                  | 0:22.92 [9]                  | 0:11.74 [8]                  | 4.21L   | +3                                       |
|                       |    | Will Price        |         | 1000-800            | 800-600            |               | (0:17.36)                       | (0:11.32)                     | (0:11.15)                    | (0:11.15)                    | (0:11.18)                    | (0:11.74)                    |         |                                          |
| 6                     | 4  | DELIGHTFUL SHECKY | 1       | 66.0                | 0:11.12            | 0:25.24       | 1:13.90                         | 0:57.18 [5]                   | 0:45.90 [5]                  | 0:34.78 [5]                  | 0:23.41 [5]                  | 0:12.14 [5]                  | 4.64L   | +3                                       |
|                       |    | Todd Pannell      |         | 800-600             | 800-600            |               | (0:16.72)                       | (0:11.28)                     | (0:11.12)                    | (0:11.37)                    | (0:11.27)                    | (0:12.14)                    |         |                                          |
| 7                     | 1  | HOPON HARRY       | 2       | 65.8                | 0:11.17            | 0:25.38       | 1:14.00                         | 0:57.11 [6]                   | 0:45.78 [6]                  | 0:34.61 [6]                  | 0:23.18 [7]                  | 0:11.92 [6]                  | 4.7L    | +7                                       |
|                       |    | Alan Lai          |         | 1400-1200           | 800-600            |               | (0:16.89)                       | (0:11.33)                     | (0:11.17)                    | (0:11.43)                    | (0:11.26)                    | (0:11.92)                    |         |                                          |
| 8                     | 6  | AIGUILETTE        | 6       | 65.7                | 0:11.11            | 0:25.56       | 1:14.20                         | 0:57.05 [7]                   | 0:45.85 [7]                  | 0:34.74 [7]                  | 0:23.42 [6]                  | 0:12.10 [7]                  | 6.37L   | +1                                       |
|                       |    | Manoel Nunes      |         | 1400-1200           | 800-600            |               | (0:17.15)                       | (0:11.20)                     | (0:11.11)                    | (0:11.32)                    | (0:11.32)                    | (0:12.10)                    |         |                                          |
| 9                     | 8  | ALCANNABIE        | 3       | 66.7                | 0:11.08            | 0:25.70       | 1:14.40                         | 0:57.24 [8]                   | 0:45.84 [8]                  | 0:34.76 [8]                  | 0:23.49 [8]                  | 0:12.16 [9]                  | 7.19L   | +7                                       |
|                       |    | Ben Price         |         | 1200-1000           | 800-600            |               | (0:17.16)                       | (0:11.40)                     | (0:11.08)                    | (0:11.27)                    | (0:11.33)                    | (0:12.16)                    |         |                                          |