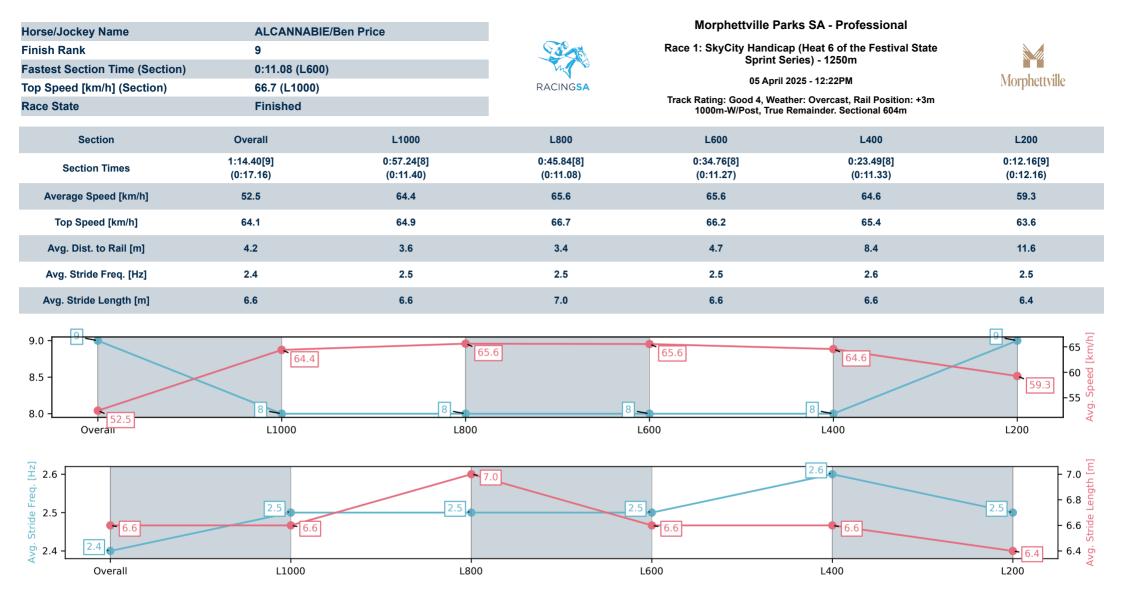

### Track Rating: Good 4, Weather: Overcast, Rail Position: +3m 1000m-W/Post, True

Remainder. Sectional 604m

| Section<br>Field Time | es |                   |         |                     |                    |               | Overall<br>1:13.20<br>(0:16.00) | L1000<br>0:57.20<br>(0:11.19) | L800<br>0:46.01<br>(0:11.38) | L600<br>0:34.63<br>(0:11.44) | L400<br>0:23.18<br>(0:11.41) | L200<br>0:11.77<br>(0:11.77) |         |                                          |
|-----------------------|----|-------------------|---------|---------------------|--------------------|---------------|---------------------------------|-------------------------------|------------------------------|------------------------------|------------------------------|------------------------------|---------|------------------------------------------|
| Position              | #  | Horse/Jockey      | Barrier | Top Speed<br>[km/h] | Fastest<br>Section | First<br>400m |                                 |                               |                              |                              |                              |                              | Margin  | Distance<br>Travelled From<br>Winner [m] |
| 1                     | 2  | LET'S GET DOWN    | 4       | 65.8                | 0:11.18            | 0:24.85       | 1:13.20                         | 0:56.77 [3]                   | 0:45.52 [3]                  | 0:34.31 [3]                  | 0:22.89 [3]                  | 0:11.71 [3]                  | 1:13.20 |                                          |
|                       |    | Lachlan Neindorf  |         | 1400-1200           | 400-200            |               | (0:16.43)                       | (0:11.25)                     | (0:11.21)                    | (0:11.42)                    | (0:11.18)                    | (0:11.71)                    |         |                                          |
| 2                     | 7  | THREE RINGS       | 8       | 68.2                | 0:11.24            | 0:24.60       | 1:13.40                         | 0:57.20 [2]                   | 0:45.96 [2]                  | 0:34.66 [2]                  | 0:23.23 [2]                  | 0:11.94 [2]                  | 1.49L   | +3                                       |
|                       |    | Rochelle Milnes   |         | 1400-1200           | 1000-800           |               | (0:16.20)                       | (0:11.24)                     | (0:11.30)                    | (0:11.43)                    | (0:11.28)                    | (0:11.94)                    |         |                                          |
| 3                     | 3  | DUAL PRESSURE     | 7       | 66.3                | 0:11.16            | 0:25.02       | 1:13.50                         | 0:56.94 [4]                   | 0:45.68 [4]                  | 0:34.50 [4]                  | 0:23.07 [4]                  | 0:11.91 [4]                  | 1.66L   | +5                                       |
|                       |    | Jake Toeroek      |         | 1400-1200           | 400-200            |               | (0:16.56)                       | (0:11.26)                     | (0:11.18)                    | (0:11.43)                    | (0:11.16)                    | (0:11.91)                    |         |                                          |
| 4                     | 10 | CORK HARBOUR      | 9       | 68.5                | 0:11.19            | 0:24.34       | 1:13.50                         | 0:57.50 [1]                   | 0:46.31 [1]                  | 0:34.93 [1]                  | 0:23.49 [1]                  | 0:12.08 [1]                  | 1.71L   | +1                                       |
|                       |    | Felicity Atkinson |         | 1400-1200           | 1000-800           |               | (0:16.00)                       | (0:11.19)                     | (0:11.38)                    | (0:11.44)                    | (0:11.41)                    | (0:12.08)                    |         |                                          |
| 5                     | 5  | MAGNETIC EDGE     | 5       | 66.0                | 0:11.15            | 0:25.86       | 1:13.90                         | 0:56.54 [9]                   | 0:45.22 [9]                  | 0:34.07 [9]                  | 0:22.92 [9]                  | 0:11.74 [8]                  | 4.21L   | +3                                       |
|                       |    | Will Price        |         | 1000-800            | 800-600            |               | (0:17.36)                       | (0:11.32)                     | (0:11.15)                    | (0:11.15)                    | (0:11.18)                    | (0:11.74)                    |         |                                          |
| 6                     | 4  | DELIGHTFUL SHECKY | 1       | 66.0                | 0:11.12            | 0:25.24       | 1:13.90                         | 0:57.18 [5]                   | 0:45.90 [5]                  | 0:34.78 [5]                  | 0:23.41 [5]                  | 0:12.14 [5]                  | 4.64L   | +3                                       |
|                       |    | Todd Pannell      |         | 800-600             | 800-600            |               | (0:16.72)                       | (0:11.28)                     | (0:11.12)                    | (0:11.37)                    | (0:11.27)                    | (0:12.14)                    |         |                                          |
| 7                     | 1  | HOPON HARRY       | 2       | 65.8                | 0:11.17            | 0:25.38       | 1:14.00                         | 0:57.11 [6]                   | 0:45.78 [6]                  | 0:34.61 [6]                  | 0:23.18 [7]                  | 0:11.92 [6]                  | 4.7L    | +7                                       |
|                       |    | Alan Lai          |         | 1400-1200           | 800-600            |               | (0:16.89)                       | (0:11.33)                     | (0:11.17)                    | (0:11.43)                    | (0:11.26)                    | (0:11.92)                    |         |                                          |
| 8                     | 6  | AIGUILETTE        | 6       | 65.7                | 0:11.11            | 0:25.56       | 1:14.20                         | 0:57.05 [7]                   | 0:45.85 [7]                  | 0:34.74 [7]                  | 0:23.42 [6]                  | 0:12.10 [7]                  | 6.37L   | +1                                       |
|                       |    | Manoel Nunes      |         | 1400-1200           | 800-600            |               | (0:17.15)                       | (0:11.20)                     | (0:11.11)                    | (0:11.32)                    | (0:11.32)                    | (0:12.10)                    |         |                                          |
| 9                     | 8  | ALCANNABIE        | 3       | 66.7                | 0:11.08            | 0:25.70       | 1:14.40                         | 0:57.24 [8]                   | 0:45.84 [8]                  | 0:34.76 [8]                  | 0:23.49 [8]                  | 0:12.16 [9]                  | 7.19L   | +7                                       |
|                       |    | Ben Price         |         | 1200-1000           | 800-600            |               | (0:17.16)                       | (0:11.40)                     | (0:11.08)                    | (0:11.27)                    | (0:11.33)                    | (0:12.16)                    |         |                                          |