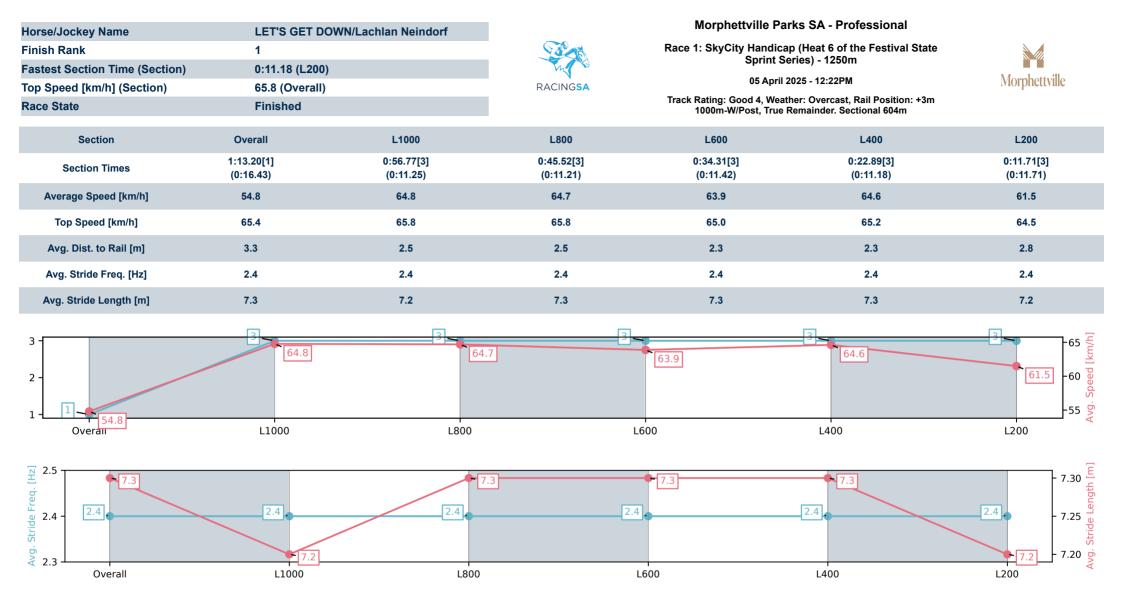

### Track Rating: Good 4, Weather: Overcast, Rail Position: +3m 1000m-W/Post, True

Remainder. Sectional 604m

| Section<br>Field Time | es |                   |         |                     |                    |               | Overall<br>1:13.20<br>(0:16.00) | L1000<br>0:57.20<br>(0:11.19) | L800<br>0:46.01<br>(0:11.38) | L600<br>0:34.63<br>(0:11.44) | L400<br>0:23.18<br>(0:11.41) | L200<br>0:11.77<br>(0:11.77) |         |                                          |
|-----------------------|----|-------------------|---------|---------------------|--------------------|---------------|---------------------------------|-------------------------------|------------------------------|------------------------------|------------------------------|------------------------------|---------|------------------------------------------|
| Position              | #  | Horse/Jockey      | Barrier | Top Speed<br>[km/h] | Fastest<br>Section | First<br>400m |                                 |                               |                              |                              |                              |                              | Margin  | Distance<br>Travelled From<br>Winner [m] |
| 1                     | 2  | LET'S GET DOWN    | 4       | 65.8                | 0:11.18            | 0:24.85       | 1:13.20                         | 0:56.77 [3]                   | 0:45.52 [3]                  | 0:34.31 [3]                  | 0:22.89 [3]                  | 0:11.71 [3]                  | 1:13.20 |                                          |
|                       |    | Lachlan Neindorf  |         | 1400-1200           | 400-200            |               | (0:16.43)                       | (0:11.25)                     | (0:11.21)                    | (0:11.42)                    | (0:11.18)                    | (0:11.71)                    |         |                                          |
| 2                     | 7  | THREE RINGS       | 8       | 68.2                | 0:11.24            | 0:24.60       | 1:13.40                         | 0:57.20 [2]                   | 0:45.96 [2]                  | 0:34.66 [2]                  | 0:23.23 [2]                  | 0:11.94 [2]                  | 1.49L   | +3                                       |
|                       |    | Rochelle Milnes   |         | 1400-1200           | 1000-800           |               | (0:16.20)                       | (0:11.24)                     | (0:11.30)                    | (0:11.43)                    | (0:11.28)                    | (0:11.94)                    |         |                                          |
| 3                     | 3  | DUAL PRESSURE     | 7       | 66.3                | 0:11.16            | 0:25.02       | 1:13.50                         | 0:56.94 [4]                   | 0:45.68 [4]                  | 0:34.50 [4]                  | 0:23.07 [4]                  | 0:11.91 [4]                  | 1.66L   | +5                                       |
|                       |    | Jake Toeroek      |         | 1400-1200           | 400-200            |               | (0:16.56)                       | (0:11.26)                     | (0:11.18)                    | (0:11.43)                    | (0:11.16)                    | (0:11.91)                    |         |                                          |
| 4                     | 10 | CORK HARBOUR      | 9       | 68.5                | 0:11.19            | 0:24.34       | 1:13.50                         | 0:57.50 [1]                   | 0:46.31 [1]                  | 0:34.93 [1]                  | 0:23.49 [1]                  | 0:12.08 [1]                  | 1.71L   | +1                                       |
|                       |    | Felicity Atkinson |         | 1400-1200           | 1000-800           |               | (0:16.00)                       | (0:11.19)                     | (0:11.38)                    | (0:11.44)                    | (0:11.41)                    | (0:12.08)                    |         |                                          |
| 5                     | 5  | MAGNETIC EDGE     | 5       | 66.0                | 0:11.15            | 0:25.86       | 1:13.90                         | 0:56.54 [9]                   | 0:45.22 [9]                  | 0:34.07 [9]                  | 0:22.92 [9]                  | 0:11.74 [8]                  | 4.21L   | +3                                       |
|                       |    | Will Price        |         | 1000-800            | 800-600            |               | (0:17.36)                       | (0:11.32)                     | (0:11.15)                    | (0:11.15)                    | (0:11.18)                    | (0:11.74)                    |         |                                          |
| 6                     | 4  | DELIGHTFUL SHECKY | 1       | 66.0                | 0:11.12            | 0:25.24       | 1:13.90                         | 0:57.18 [5]                   | 0:45.90 [5]                  | 0:34.78 [5]                  | 0:23.41 [5]                  | 0:12.14 [5]                  | 4.64L   | +3                                       |
|                       |    | Todd Pannell      |         | 800-600             | 800-600            |               | (0:16.72)                       | (0:11.28)                     | (0:11.12)                    | (0:11.37)                    | (0:11.27)                    | (0:12.14)                    |         |                                          |
| 7                     | 1  | HOPON HARRY       | 2       | 65.8                | 0:11.17            | 0:25.38       | 1:14.00                         | 0:57.11 [6]                   | 0:45.78 [6]                  | 0:34.61 [6]                  | 0:23.18 [7]                  | 0:11.92 [6]                  | 4.7L    | +7                                       |
|                       |    | Alan Lai          |         | 1400-1200           | 800-600            |               | (0:16.89)                       | (0:11.33)                     | (0:11.17)                    | (0:11.43)                    | (0:11.26)                    | (0:11.92)                    |         |                                          |
| 8                     | 6  | AIGUILETTE        | 6       | 65.7                | 0:11.11            | 0:25.56       | 1:14.20                         | 0:57.05 [7]                   | 0:45.85 [7]                  | 0:34.74 [7]                  | 0:23.42 [6]                  | 0:12.10 [7]                  | 6.37L   | +1                                       |
|                       |    | Manoel Nunes      |         | 1400-1200           | 800-600            |               | (0:17.15)                       | (0:11.20)                     | (0:11.11)                    | (0:11.32)                    | (0:11.32)                    | (0:12.10)                    |         |                                          |
| 9                     | 8  | ALCANNABIE        | 3       | 66.7                | 0:11.08            | 0:25.70       | 1:14.40                         | 0:57.24 [8]                   | 0:45.84 [8]                  | 0:34.76 [8]                  | 0:23.49 [8]                  | 0:12.16 [9]                  | 7.19L   | +7                                       |
|                       |    | Ben Price         |         | 1200-1000           | 800-600            |               | (0:17.16)                       | (0:11.40)                     | (0:11.08)                    | (0:11.27)                    | (0:11.33)                    | (0:12.16)                    |         |                                          |