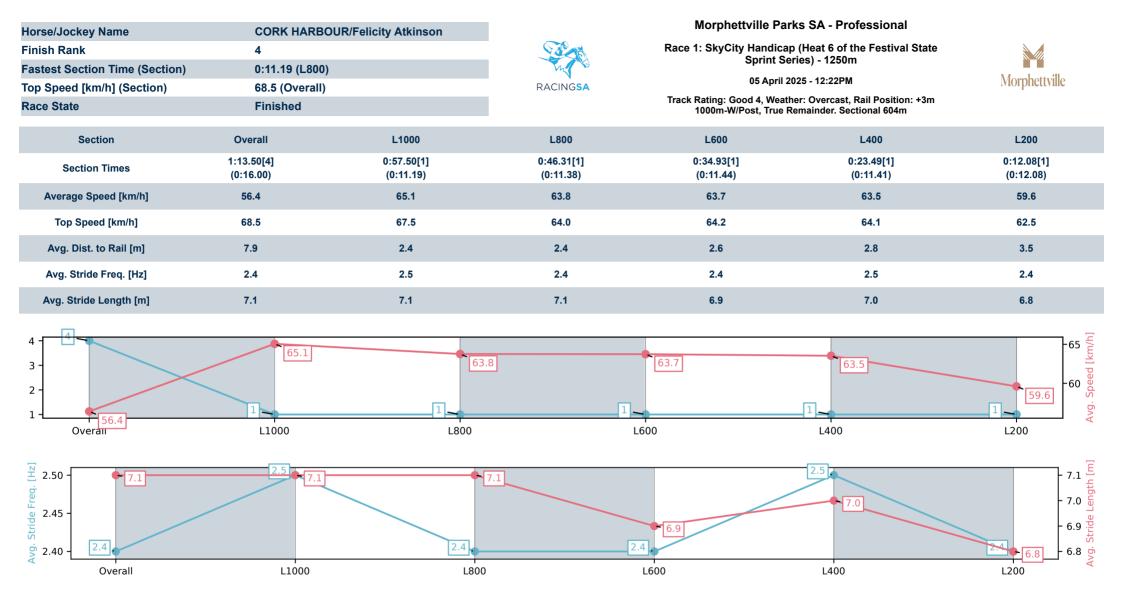

### Track Rating: Good 4, Weather: Overcast, Rail Position: +3m 1000m-W/Post, True

Remainder. Sectional 604m

| Section<br>Field Time | es |                   |         |                     |                    |               | Overall<br>1:13.20<br>(0:16.00) | L1000<br>0:57.20<br>(0:11.19) | L800<br>0:46.01<br>(0:11.38) | L600<br>0:34.63<br>(0:11.44) | L400<br>0:23.18<br>(0:11.41) | L200<br>0:11.77<br>(0:11.77) |         |                                          |
|-----------------------|----|-------------------|---------|---------------------|--------------------|---------------|---------------------------------|-------------------------------|------------------------------|------------------------------|------------------------------|------------------------------|---------|------------------------------------------|
| Position              | #  | Horse/Jockey      | Barrier | Top Speed<br>[km/h] | Fastest<br>Section | First<br>400m |                                 |                               |                              |                              |                              |                              | Margin  | Distance<br>Travelled From<br>Winner [m] |
| 1                     | 2  | LET'S GET DOWN    | 4       | 65.8                | 0:11.18            | 0:24.85       | 1:13.20                         | 0:56.77 [3]                   | 0:45.52 [3]                  | 0:34.31 [3]                  | 0:22.89 [3]                  | 0:11.71 [3]                  | 1:13.20 |                                          |
|                       |    | Lachlan Neindorf  |         | 1400-1200           | 400-200            |               | (0:16.43)                       | (0:11.25)                     | (0:11.21)                    | (0:11.42)                    | (0:11.18)                    | (0:11.71)                    |         |                                          |
| 2                     | 7  | THREE RINGS       | 8       | 68.2                | 0:11.24            | 0:24.60       | 1:13.40                         | 0:57.20 [2]                   | 0:45.96 [2]                  | 0:34.66 [2]                  | 0:23.23 [2]                  | 0:11.94 [2]                  | 1.49L   | +3                                       |
|                       |    | Rochelle Milnes   |         | 1400-1200           | 1000-800           |               | (0:16.20)                       | (0:11.24)                     | (0:11.30)                    | (0:11.43)                    | (0:11.28)                    | (0:11.94)                    |         |                                          |
| 3                     | 3  | DUAL PRESSURE     | 7       | 66.3                | 0:11.16            | 0:25.02       | 1:13.50                         | 0:56.94 [4]                   | 0:45.68 [4]                  | 0:34.50 [4]                  | 0:23.07 [4]                  | 0:11.91 [4]                  | 1.66L   | +5                                       |
|                       |    | Jake Toeroek      |         | 1400-1200           | 400-200            |               | (0:16.56)                       | (0:11.26)                     | (0:11.18)                    | (0:11.43)                    | (0:11.16)                    | (0:11.91)                    |         |                                          |
| 4                     | 10 | CORK HARBOUR      | 9       | 68.5                | 0:11.19            | 0:24.34       | 1:13.50                         | 0:57.50 [1]                   | 0:46.31 [1]                  | 0:34.93 [1]                  | 0:23.49 [1]                  | 0:12.08 [1]                  | 1.71L   | +1                                       |
|                       |    | Felicity Atkinson |         | 1400-1200           | 1000-800           |               | (0:16.00)                       | (0:11.19)                     | (0:11.38)                    | (0:11.44)                    | (0:11.41)                    | (0:12.08)                    |         |                                          |
| 5                     | 5  | MAGNETIC EDGE     | 5       | 66.0                | 0:11.15            | 0:25.86       | 1:13.90                         | 0:56.54 [9]                   | 0:45.22 [9]                  | 0:34.07 [9]                  | 0:22.92 [9]                  | 0:11.74 [8]                  | 4.21L   | +3                                       |
|                       |    | Will Price        |         | 1000-800            | 800-600            |               | (0:17.36)                       | (0:11.32)                     | (0:11.15)                    | (0:11.15)                    | (0:11.18)                    | (0:11.74)                    |         |                                          |
| 6                     | 4  | DELIGHTFUL SHECKY | 1       | 66.0                | 0:11.12            | 0:25.24       | 1:13.90                         | 0:57.18 [5]                   | 0:45.90 [5]                  | 0:34.78 [5]                  | 0:23.41 [5]                  | 0:12.14 [5]                  | 4.64L   | +3                                       |
|                       |    | Todd Pannell      |         | 800-600             | 800-600            |               | (0:16.72)                       | (0:11.28)                     | (0:11.12)                    | (0:11.37)                    | (0:11.27)                    | (0:12.14)                    |         |                                          |
| 7                     | 1  | HOPON HARRY       | 2       | 65.8                | 0:11.17            | 0:25.38       | 1:14.00                         | 0:57.11 [6]                   | 0:45.78 [6]                  | 0:34.61 [6]                  | 0:23.18 [7]                  | 0:11.92 [6]                  | 4.7L    | +7                                       |
|                       |    | Alan Lai          |         | 1400-1200           | 800-600            |               | (0:16.89)                       | (0:11.33)                     | (0:11.17)                    | (0:11.43)                    | (0:11.26)                    | (0:11.92)                    |         |                                          |
| 8                     | 6  | AIGUILETTE        | 6       | 65.7                | 0:11.11            | 0:25.56       | 1:14.20                         | 0:57.05 [7]                   | 0:45.85 [7]                  | 0:34.74 [7]                  | 0:23.42 [6]                  | 0:12.10 [7]                  | 6.37L   | +1                                       |
|                       |    | Manoel Nunes      |         | 1400-1200           | 800-600            |               | (0:17.15)                       | (0:11.20)                     | (0:11.11)                    | (0:11.32)                    | (0:11.32)                    | (0:12.10)                    |         |                                          |
| 9                     | 8  | ALCANNABIE        | 3       | 66.7                | 0:11.08            | 0:25.70       | 1:14.40                         | 0:57.24 [8]                   | 0:45.84 [8]                  | 0:34.76 [8]                  | 0:23.49 [8]                  | 0:12.16 [9]                  | 7.19L   | +7                                       |
|                       |    | Ben Price         |         | 1200-1000           | 800-600            |               | (0:17.16)                       | (0:11.40)                     | (0:11.08)                    | (0:11.27)                    | (0:11.33)                    | (0:12.16)                    |         |                                          |