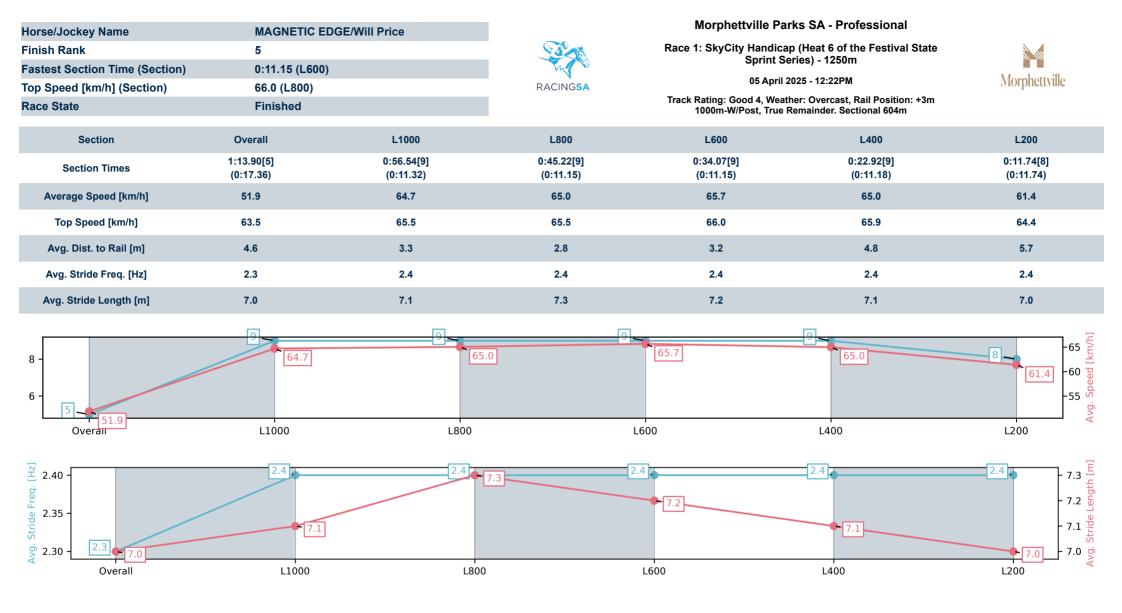

### Track Rating: Good 4, Weather: Overcast, Rail Position: +3m 1000m-W/Post, True

Remainder. Sectional 604m

| Section<br>Field Time | es |                   |         |                     |                    |               | Overall<br>1:13.20<br>(0:16.00) | L1000<br>0:57.20<br>(0:11.19) | L800<br>0:46.01<br>(0:11.38) | L600<br>0:34.63<br>(0:11.44) | L400<br>0:23.18<br>(0:11.41) | L200<br>0:11.77<br>(0:11.77) |         |                                          |
|-----------------------|----|-------------------|---------|---------------------|--------------------|---------------|---------------------------------|-------------------------------|------------------------------|------------------------------|------------------------------|------------------------------|---------|------------------------------------------|
| Position              | #  | Horse/Jockey      | Barrier | Top Speed<br>[km/h] | Fastest<br>Section | First<br>400m |                                 |                               |                              |                              |                              |                              | Margin  | Distance<br>Travelled From<br>Winner [m] |
| 1                     | 2  | LET'S GET DOWN    | 4       | 65.8                | 0:11.18            | 0:24.85       | 1:13.20                         | 0:56.77 [3]                   | 0:45.52 [3]                  | 0:34.31 [3]                  | 0:22.89 [3]                  | 0:11.71 [3]                  | 1:13.20 |                                          |
|                       |    | Lachlan Neindorf  |         | 1400-1200           | 400-200            |               | (0:16.43)                       | (0:11.25)                     | (0:11.21)                    | (0:11.42)                    | (0:11.18)                    | (0:11.71)                    |         |                                          |
| 2                     | 7  | THREE RINGS       | 8       | 68.2                | 0:11.24            | 0:24.60       | 1:13.40                         | 0:57.20 [2]                   | 0:45.96 [2]                  | 0:34.66 [2]                  | 0:23.23 [2]                  | 0:11.94 [2]                  | 1.49L   | +3                                       |
|                       |    | Rochelle Milnes   |         | 1400-1200           | 1000-800           |               | (0:16.20)                       | (0:11.24)                     | (0:11.30)                    | (0:11.43)                    | (0:11.28)                    | (0:11.94)                    |         |                                          |
| 3                     | 3  | DUAL PRESSURE     | 7       | 66.3                | 0:11.16            | 0:25.02       | 1:13.50                         | 0:56.94 [4]                   | 0:45.68 [4]                  | 0:34.50 [4]                  | 0:23.07 [4]                  | 0:11.91 [4]                  | 1.66L   | +5                                       |
|                       |    | Jake Toeroek      |         | 1400-1200           | 400-200            |               | (0:16.56)                       | (0:11.26)                     | (0:11.18)                    | (0:11.43)                    | (0:11.16)                    | (0:11.91)                    |         |                                          |
| 4                     | 10 | CORK HARBOUR      | 9       | 68.5                | 0:11.19            | 0:24.34       | 1:13.50                         | 0:57.50 [1]                   | 0:46.31 [1]                  | 0:34.93 [1]                  | 0:23.49 [1]                  | 0:12.08 [1]                  | 1.71L   | +1                                       |
|                       |    | Felicity Atkinson |         | 1400-1200           | 1000-800           |               | (0:16.00)                       | (0:11.19)                     | (0:11.38)                    | (0:11.44)                    | (0:11.41)                    | (0:12.08)                    |         |                                          |
| 5                     | 5  | MAGNETIC EDGE     | 5       | 66.0                | 0:11.15            | 0:25.86       | 1:13.90                         | 0:56.54 [9]                   | 0:45.22 [9]                  | 0:34.07 [9]                  | 0:22.92 [9]                  | 0:11.74 [8]                  | 4.21L   | +3                                       |
|                       |    | Will Price        |         | 1000-800            | 800-600            |               | (0:17.36)                       | (0:11.32)                     | (0:11.15)                    | (0:11.15)                    | (0:11.18)                    | (0:11.74)                    |         |                                          |
| 6                     | 4  | DELIGHTFUL SHECKY | 1       | 66.0                | 0:11.12            | 0:25.24       | 1:13.90                         | 0:57.18 [5]                   | 0:45.90 [5]                  | 0:34.78 [5]                  | 0:23.41 [5]                  | 0:12.14 [5]                  | 4.64L   | +3                                       |
|                       |    | Todd Pannell      |         | 800-600             | 800-600            |               | (0:16.72)                       | (0:11.28)                     | (0:11.12)                    | (0:11.37)                    | (0:11.27)                    | (0:12.14)                    |         |                                          |
| 7                     | 1  | HOPON HARRY       | 2       | 65.8                | 0:11.17            | 0:25.38       | 1:14.00                         | 0:57.11 [6]                   | 0:45.78 [6]                  | 0:34.61 [6]                  | 0:23.18 [7]                  | 0:11.92 [6]                  | 4.7L    | +7                                       |
|                       |    | Alan Lai          |         | 1400-1200           | 800-600            |               | (0:16.89)                       | (0:11.33)                     | (0:11.17)                    | (0:11.43)                    | (0:11.26)                    | (0:11.92)                    |         |                                          |
| 8                     | 6  | AIGUILETTE        | 6       | 65.7                | 0:11.11            | 0:25.56       | 1:14.20                         | 0:57.05 [7]                   | 0:45.85 [7]                  | 0:34.74 [7]                  | 0:23.42 [6]                  | 0:12.10 [7]                  | 6.37L   | +1                                       |
|                       |    | Manoel Nunes      |         | 1400-1200           | 800-600            |               | (0:17.15)                       | (0:11.20)                     | (0:11.11)                    | (0:11.32)                    | (0:11.32)                    | (0:12.10)                    |         |                                          |
| 9                     | 8  | ALCANNABIE        | 3       | 66.7                | 0:11.08            | 0:25.70       | 1:14.40                         | 0:57.24 [8]                   | 0:45.84 [8]                  | 0:34.76 [8]                  | 0:23.49 [8]                  | 0:12.16 [9]                  | 7.19L   | +7                                       |
|                       |    | Ben Price         |         | 1200-1000           | 800-600            |               | (0:17.16)                       | (0:11.40)                     | (0:11.08)                    | (0:11.27)                    | (0:11.33)                    | (0:12.16)                    |         |                                          |