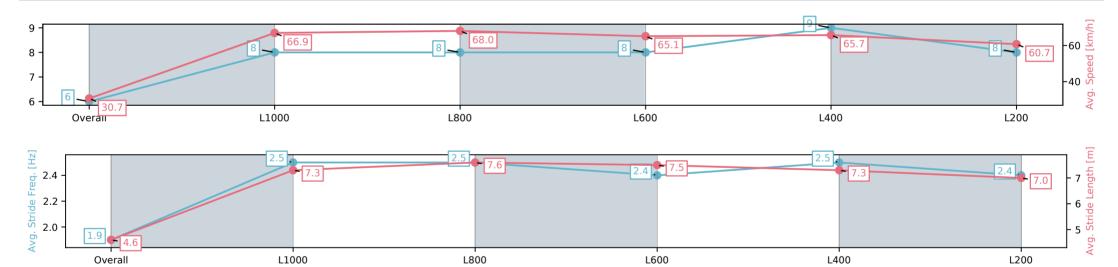

### Race 3: Fleurieu Milk Company Handicap - 1050m

Morphettville

Track Rating: Good 4, Weather: Fine, Rail Position: +6m Entire; Sectional 608m

| Section                | Overall                 | L1000                   | L800                    | L600                    | L400                    | L200                    |
|------------------------|-------------------------|-------------------------|-------------------------|-------------------------|-------------------------|-------------------------|
| Section Times          | 1:01.24[6]<br>(0:05.87) | 0:55.37[8]<br>(0:10.77) | 0:44.60[8]<br>(0:10.65) | 0:33.95[8]<br>(0:11.11) | 0:22.84[9]<br>(0:10.97) | 0:11.87[8]<br>(0:11.87) |
| Average Speed [km/h]   | 30.7                    | 66.9                    | 68.0                    | 65.1                    | 65.7                    | 60.7                    |
| Top Speed [km/h]       | 56.6                    | 70.7                    | 70.5                    | 66.6                    | 66.9                    | 64.8                    |
| Avg. Dist. to Rail [m] | 4.8                     | 3.3                     | 1.8                     | 0.8                     | 3.2                     | 5.1                     |
| Avg. Stride Freq. [Hz] | 1.9                     | 2.5                     | 2.5                     | 2.4                     | 2.5                     | 2.4                     |
| Avg. Stride Length [m] | 4.6                     | 7.3                     | 7.6                     | 7.5                     | 7.3                     | 7.0                     |