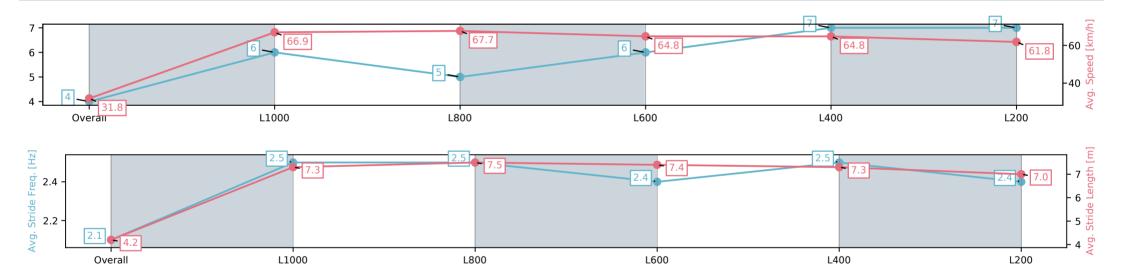

# Horse/Jockey Name ENUFF SEDUCTION/Justin Potter Finish Rank 5 Fastest Section Time (Section) 0:10.64 (L800) Top Speed [km/h] (Section) 70.4 (L1000)

**Finished** 

### 29 March 2025 - 1:37PM

Track Rating: Good 4, Weather: Fine, Rail Position: +6m Entire; Sectional 608m

| Section                | Overall    | L1000      | L800       | L600       | L400       | L200       |
|------------------------|------------|------------|------------|------------|------------|------------|
| Section                | Overall    | L1000      | L800       | L600       | L400       | L200       |
| Section Times          | 1:01.15[5] | 0:55.45[7] | 0:44.49[9] | 0:33.85[9] | 0:22.82[8] | 0:11.67[9] |
|                        | (0:05.70)  | (0:10.96)  | (0:10.64)  | (0:11.03)  | (0:11.15)  | (0:11.67)  |
| Average Speed [km/h]   | 31.5       | 65.8       | 68.7       | 66.1       | 64.9       | 61.7       |
| Top Speed [km/h]       | 56.5       | 70.0       | 70.4       | 66.8       | 66.5       | 67.1       |
| Avg. Dist. to Rail [m] | 11.4       | 6.5        | 3.4        | 2.7        | 6.0        | 8.5        |
| Avg. Stride Freq. [Hz] | 2.0        | 2.4        | 2.4        | 2.4        | 2.4        | 2.3        |
| Avg. Stride Length [m] | 4.6        | 7.2        | 7.5        | 7.4        | 7.2        | 7.1        |