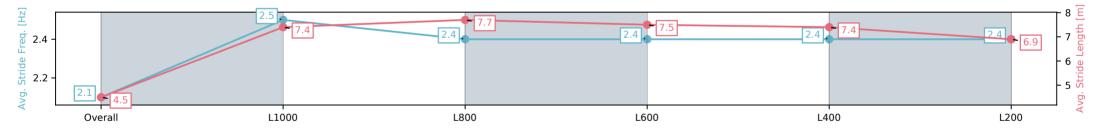

# Horse/Jockey Name SHADY THINKER/Jason Holder Finish Rank 4 Fastest Section Time (Section) Top Speed [km/h] (Section) 70.5 (Overall)

4.2

7.3

**Finished** 

### Race 3: Fleurieu Milk Company Handicap - 1050m

7.3

7.0

29 March 2025 - 1:37PM

Track Rating: Good 4, Weather: Fine, Rail Position: +6m Entire; Sectional 608m

7.4

| Section                | Overall                 | L1000                   | L800                    | L600                    | L400                    | L200                    |
|------------------------|-------------------------|-------------------------|-------------------------|-------------------------|-------------------------|-------------------------|
| Section Times          | 1:00.98[4]<br>(0:05.70) | 0:55.28[6]<br>(0:10.76) | 0:44.52[5]<br>(0:10.66) | 0:33.86[6]<br>(0:11.09) | 0:22.77[7]<br>(0:11.12) | 0:11.65[7]<br>(0:11.65) |
| Average Speed [km/h]   | 31.8                    | 66.9                    | 67.7                    | 64.8                    | 64.8                    | 61.8                    |
| Top Speed [km/h]       | 58.3                    | 70.5                    | 70.3                    | 65.9                    | 65.8                    | 64.7                    |
| Avg. Dist. to Rail [m] | 2.6                     | 1.6                     | 0.7                     | 0.2                     | 1.2                     | 3.3                     |
| Avg. Stride Freq. [Hz] | 2.1                     | 2.5                     | 2.5                     | 2.4                     | 2.5                     | 2.4                     |