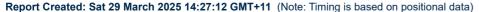

### Race 3: Fleurieu Milk Company Handicap - 1050m

29 March 2025 - 1:37PM

Track Rating: Good 4, Weather: Fine, Rail Position: +6m Entire; Sectional 608m

| Section                | Overall                 | L1000                   | L800                    | L600                    | L400                    | L200                    |
|------------------------|-------------------------|-------------------------|-------------------------|-------------------------|-------------------------|-------------------------|
| Section Times          | 1:01.35[8]<br>(0:05.44) | 0:55.91[2]<br>(0:10.72) | 0:45.19[2]<br>(0:10.76) | 0:34.43[2]<br>(0:11.09) | 0:23.34[4]<br>(0:11.25) | 0:12.09[5]<br>(0:12.09) |
| Average Speed [km/h]   | 33.0                    | 67.3                    | 67.6                    | 65.6                    | 64.3                    | 59.4                    |
| Top Speed [km/h]       | 57.4                    | 70.0                    | 70.0                    | 65.9                    | 65.2                    | 62.7                    |
| Avg. Dist. to Rail [m] | 7.3                     | 5.7                     | 3.0                     | 2.3                     | 2.9                     | 4.5                     |
| Avg. Stride Freq. [Hz] | 2.0                     | 2.5                     | 2.4                     | 2.3                     | 2.4                     | 2.3                     |
| Ava. Stride Lenath [m] | 4.6                     | 7.1                     | 7.3                     | 7.3                     | 7.1                     | 6.8                     |