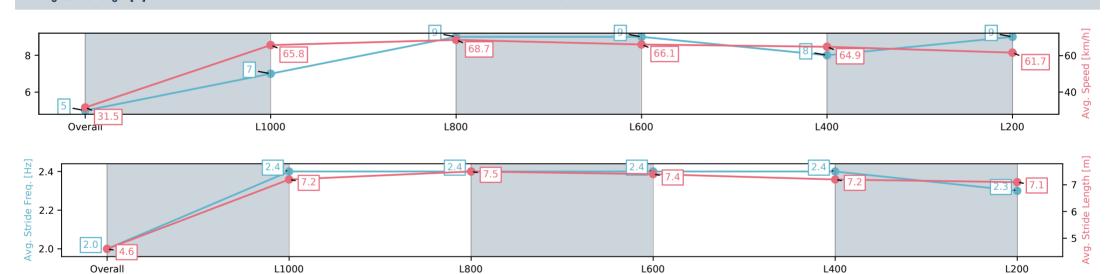

# Horse/Jockey Name MESROUR/Ben Price Finish Rank 6 Fastest Section Time (Section) 0:10.65 (L800) Top Speed [km/h] (Section) 70.7 (Overall) Race State Finished

### Race 3: Fleurieu Milk Company Handicap - 1050m

Morphettville

Track Rating: Good 4, Weather: Fine, Rail Position: +6m Entire; Sectional 608m

| Section                | Overall                 | L1000                   | L800                    | L600                    | L400                    | L200                    |
|------------------------|-------------------------|-------------------------|-------------------------|-------------------------|-------------------------|-------------------------|
| Section Times          | 1:01.24[6]<br>(0:05.87) | 0:55.37[8]<br>(0:10.77) | 0:44.60[8]<br>(0:10.65) | 0:33.95[8]<br>(0:11.11) | 0:22.84[9]<br>(0:10.97) | 0:11.87[8]<br>(0:11.87) |
| Average Speed [km/h]   | 30.7                    | 66.9                    | 68.0                    | 65.1                    | 65.7                    | 60.7                    |
| Top Speed [km/h]       | 56.6                    | 70.7                    | 70.5                    | 66.6                    | 66.9                    | 64.8                    |
| Avg. Dist. to Rail [m] | 4.8                     | 3.3                     | 1.8                     | 0.8                     | 3.2                     | 5.1                     |
| Avg. Stride Freq. [Hz] | 1.9                     | 2.5                     | 2.5                     | 2.4                     | 2.5                     | 2.4                     |
| Avg. Stride Length [m] | 4.6                     | 7.3                     | 7.6                     | 7.5                     | 7.3                     | 7.0                     |