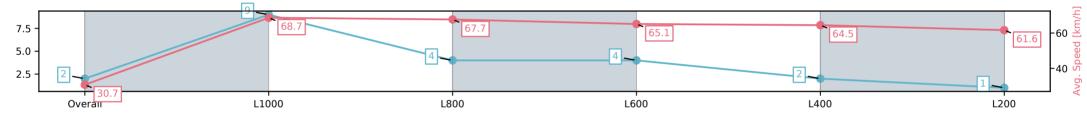

### Race 3: Fleurieu Milk Company Handicap - 1050m

29 March 2025 - 1:37PM

Track Rating: Good 4, Weather: Fine, Rail Position: +6m Entire; Sectional 608m

| Section                | Overall                 | L1000                   | L800                    | L600                    | L400                    | L200                    |
|------------------------|-------------------------|-------------------------|-------------------------|-------------------------|-------------------------|-------------------------|
| Section Times          | 1:00.72[2]<br>(0:05.91) | 0:54.81[9]<br>(0:10.49) | 0:44.32[4]<br>(0:10.56) | 0:33.76[4]<br>(0:10.94) | 0:22.82[2]<br>(0:11.13) | 0:11.69[1]<br>(0:11.69) |
| Average Speed [km/h]   | 30.7                    | 68.7                    | 67.7                    | 65.1                    | 64.5                    | 61.6                    |
| Top Speed [km/h]       | 60.9                    | 71.0                    | 70.6                    | 66.5                    | 66.2                    | 63.8                    |
| Avg. Dist. to Rail [m] | 3.9                     | 0.9                     | 1.1                     | 2.5                     | 0.9                     | 2.7                     |
| Avg. Stride Freq. [Hz] | 2.2                     | 2.6                     | 2.5                     | 2.4                     | 2.4                     | 2.5                     |
| Ava. Stride Lenath [m] | 4.0                     | 7.3                     | 7.5                     | 7.5                     | 7.5                     | 6.8                     |