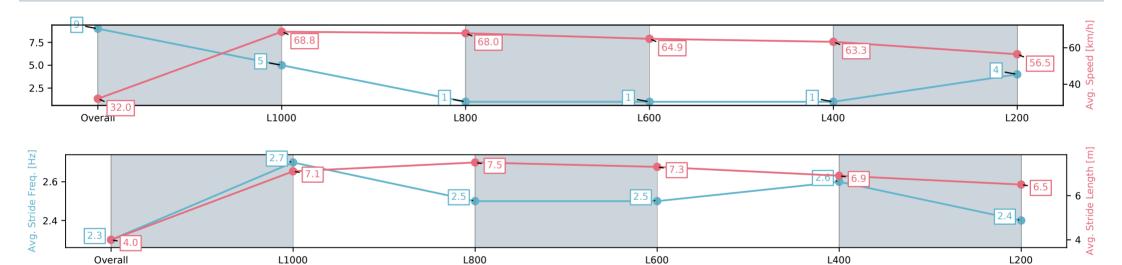

# Horse/Jockey Name Finish Rank Fastest Section Time (Section) Top Speed [km/h] (Section) NEXTONIXS/Kayla Crowther 9 0:10.46 (L1000) 71.3 (Overall)

**Finished** 

### Morphettville SA - Professional

### Race 3: Fleurieu Milk Company Handicap - 1050m

29 March 2025 - 1:37PM

Track Rating: Good 4, Weather: Fine, Rail Position: +6m Entire; Sectional 608m

| Section                | Overall                 | L1000                   | L800                    | L600                    | L400                    | L200                    |
|------------------------|-------------------------|-------------------------|-------------------------|-------------------------|-------------------------|-------------------------|
| Section Times          | 1:01.92[9]<br>(0:05.67) | 0:56.25[5]<br>(0:10.46) | 0:45.79[1]<br>(0:10.56) | 0:35.22[1]<br>(0:11.08) | 0:24.14[1]<br>(0:11.39) | 0:12.75[4]<br>(0:12.75) |
| Average Speed [km/h]   | 32.0                    | 68.8                    | 68.0                    | 64.9                    | 63.3                    | 56.5                    |
| Top Speed [km/h]       | 59.2                    | 71.3                    | 71.3                    | 66.1                    | 64.5                    | 60.9                    |
| Avg. Dist. to Rail [m] | 4.5                     | 2.2                     | 0.6                     | 0.4                     | 1.9                     | 4.3                     |
| Avg. Stride Freq. [Hz] | 2.3                     | 2.7                     | 2.5                     | 2.5                     | 2.6                     | 2.4                     |
| Ava. Stride Lenath [m] | 4.0                     | 7.1                     | 7.5                     | 7.3                     | 6.9                     | 6.5                     |

[] Ranking at each section and finish

:--.- No data available at this section

NA No data available

**Race State** 