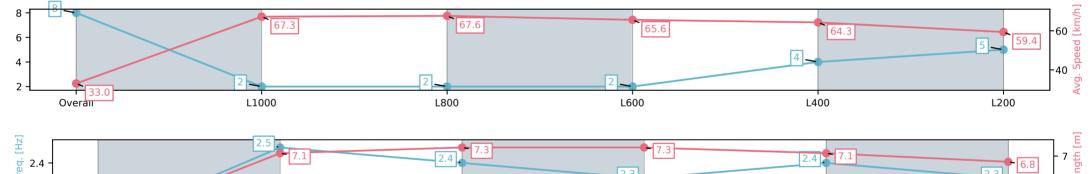

### Race 3: Fleurieu Milk Company Handicap - 1050m

29 March 2025 - 1:37PM

Track Rating: Good 4, Weather: Fine, Rail Position: +6m Entire; Sectional 608m

| Section                | Overall                 | L1000                   | L800                    | L600                    | L400                    | L200                    |
|------------------------|-------------------------|-------------------------|-------------------------|-------------------------|-------------------------|-------------------------|
| Section Times          | 1:01.35[8]<br>(0:05.44) | 0:55.91[2]<br>(0:10.72) | 0:45.19[2]<br>(0:10.76) | 0:34.43[2]<br>(0:11.09) | 0:23.34[4]<br>(0:11.25) | 0:12.09[5]<br>(0:12.09) |
| Average Speed [km/h]   | 33.0                    | 67.3                    | 67.6                    | 65.6                    | 64.3                    | 59.4                    |
| Top Speed [km/h]       | 57.4                    | 70.0                    | 70.0                    | 65.9                    | 65.2                    | 62.7                    |
| Avg. Dist. to Rail [m] | 7.3                     | 5.7                     | 3.0                     | 2.3                     | 2.9                     | 4.5                     |
| Avg. Stride Freq. [Hz] | 2.0                     | 2.5                     | 2.4                     | 2.3                     | 2.4                     | 2.3                     |
| Ava. Stride Lenath [m] | 4.6                     | 7.1                     | 7.3                     | 7.3                     | 7.1                     | 6.8                     |