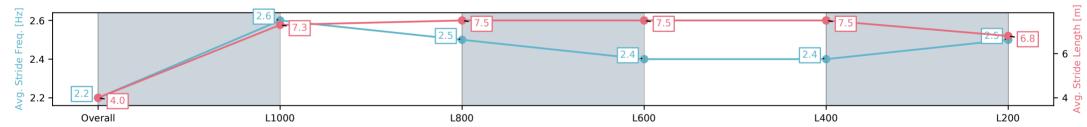

### Race 3: Fleurieu Milk Company Handicap - 1050m

29 March 2025 - 1:37PM

sition: +6m Entire;

| Top Speed [km/h] (Section) | 69.2 (Overall) | RACING <b>SA</b> | Track Rating: Good 4, Weather: Fine, Rail Positi |
|----------------------------|----------------|------------------|--------------------------------------------------|
| Race State                 | Finished       |                  | Sectional 608m                                   |

| Section                | Overall                 | L1000                   | L800                    | L600                    | L400                    | L200                    |
|------------------------|-------------------------|-------------------------|-------------------------|-------------------------|-------------------------|-------------------------|
| Section Times          | 1:00.96[3]<br>(0:05.42) | 0:55.54[1]<br>(0:10.75) | 0:44.79[3]<br>(0:10.77) | 0:34.02[3]<br>(0:11.04) | 0:22.98[3]<br>(0:11.13) | 0:11.85[2]<br>(0:11.85) |
| Average Speed [km/h]   | 33.1                    | 67.1                    | 67.8                    | 66.0                    | 64.8                    | 60.9                    |
| Top Speed [km/h]       | 58.2                    | 69.2                    | 68.7                    | 66.3                    | 65.9                    | 63.9                    |
| Avg. Dist. to Rail [m] | 7.7                     | 7.0                     | 4.0                     | 2.4                     | 3.0                     | 5.4                     |
| Avg. Stride Freq. [Hz] | 2.1                     | 2.5                     | 2.4                     | 2.4                     | 2.4                     | 2.4                     |
| Avg. Stride Length [m] | 4.5                     | 7.4                     | 7.7                     | 7.5                     | 7.4                     | 6.9                     |