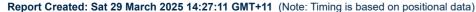

### Race 3: Fleurieu Milk Company Handicap - 1050m

Track Rating: Good 4, Weather: Fine, Rail Position: +6m Entire; Sectional 608m

| Section                | Overall                 | L1000                   | L800                    | L600                    | L400                    | L200                    |
|------------------------|-------------------------|-------------------------|-------------------------|-------------------------|-------------------------|-------------------------|
| Section Times          | 1:01.29[7]<br>(0:05.55) | 0:55.74[3]<br>(0:10.92) | 0:44.82[6]<br>(0:10.64) | 0:34.18[5]<br>(0:11.05) | 0:23.13[5]<br>(0:11.14) | 0:11.99[6]<br>(0:11.99) |
| Average Speed [km/h]   | 32.5                    | 66.1                    | 68.0                    | 65.7                    | 64.8                    | 60.0                    |
| Top Speed [km/h]       | 55.4                    | 69.8                    | 69.9                    | 66.3                    | 65.8                    | 63.8                    |
| Avg. Dist. to Rail [m] | 9.5                     | 4.7                     | 2.0                     | 1.1                     | 3.7                     | 6.6                     |
| Avg. Stride Freq. [Hz] | 2.2                     | 2.6                     | 2.6                     | 2.5                     | 2.5                     | 2.4                     |
| Avg. Stride Length [m] | 4.3                     | 6.8                     | 7.0                     | 6.8                     | 6.8                     | 6.6                     |