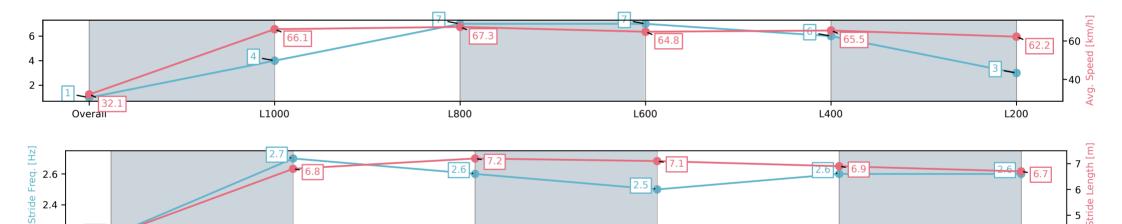

### Race 3: Fleurieu Milk Company Handicap - 1050m

L400

29 March 2025 - 1:37PM

Track Rating: Good 4, Weather: Fine, Rail Position: +6m Entire; Sectional 608m

| Section                | Overall                 | L1000                   | L800                    | L600                    | L400                    | L200                    |
|------------------------|-------------------------|-------------------------|-------------------------|-------------------------|-------------------------|-------------------------|
| Section Times          | 1:00.70[1]<br>(0:05.65) | 0:55.05[4]<br>(0:10.87) | 0:44.18[7]<br>(0:10.66) | 0:33.52[7]<br>(0:10.99) | 0:22.53[6]<br>(0:10.96) | 0:11.57[3]<br>(0:11.56) |
| Average Speed [km/h]   | 32.1                    | 66.1                    | 67.3                    | 64.8                    | 65.5                    | 62.2                    |
| Top Speed [km/h]       | 56.6                    | 68.9                    | 70.5                    | 66.3                    | 66.4                    | 65.3                    |
| Avg. Dist. to Rail [m] | 2.3                     | 0.9                     | 0.9                     | 2.2                     | 1.7                     | 1.4                     |
| Avg. Stride Freq. [Hz] | 2.2                     | 2.7                     | 2.6                     | 2.5                     | 2.6                     | 2.6                     |
| Avg. Stride Length [m] | 4.2                     | 6.8                     | 7.2                     | 7.1                     | 6.9                     | 6.7                     |