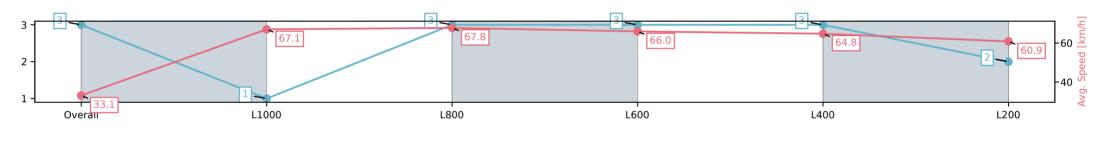

### Race 3: Fleurieu Milk Company Handicap - 1050m

29 March 2025 - 1:37PM

sition: +6m Entire;

| Top Speed [km/h] (Section) | 69.2 (Overall) | RACING <b>SA</b> | Track Rating: Good 4, Weather: Fine, Rail Positi |
|----------------------------|----------------|------------------|--------------------------------------------------|
| Race State                 | Finished       |                  | Sectional 608m                                   |

| Section                | Overall                 | L1000                   | L800                    | L600                    | L400                    | L200                    |
|------------------------|-------------------------|-------------------------|-------------------------|-------------------------|-------------------------|-------------------------|
| Section Times          | 1:00.96[3]<br>(0:05.42) | 0:55.54[1]<br>(0:10.75) | 0:44.79[3]<br>(0:10.77) | 0:34.02[3]<br>(0:11.04) | 0:22.98[3]<br>(0:11.13) | 0:11.85[2]<br>(0:11.85) |
| Average Speed [km/h]   | 33.1                    | 67.1                    | 67.8                    | 66.0                    | 64.8                    | 60.9                    |
| Top Speed [km/h]       | 58.2                    | 69.2                    | 68.7                    | 66.3                    | 65.9                    | 63.9                    |
| Avg. Dist. to Rail [m] | 7.7                     | 7.0                     | 4.0                     | 2.4                     | 3.0                     | 5.4                     |
| Avg. Stride Freq. [Hz] | 2.1                     | 2.5                     | 2.4                     | 2.4                     | 2.4                     | 2.4                     |
| Avg. Stride Length [m] | 4.5                     | 7.4                     | 7.7                     | 7.5                     | 7.4                     | 6.9                     |