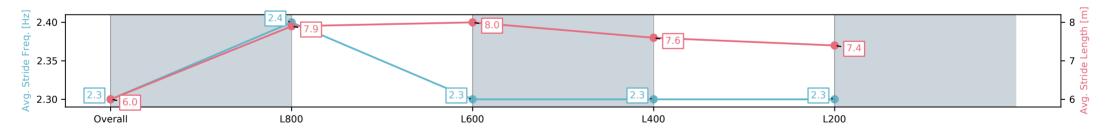

Report Created: Sat 22 March 2025 16:25:59 GMT+11 (Note: Timing is based on positional data)

- [] Ranking at each section and finish
- -:--- No data available at this section
- NA No data available

| Horse/Jockey Name              | WHOOPS A DAISY/Jessica Tzaferis |                            |                         | Morphettville Parks SA - Professional                    |                         |
|--------------------------------|---------------------------------|----------------------------|-------------------------|----------------------------------------------------------|-------------------------|
| Finish Rank                    | 5                               |                            |                         | Race 6: Dominant Handicap - 1000m                        |                         |
| Fastest Section Time (Section) | 0:10.37 (L800)                  |                            | my so                   | 22 March 2025 - 3:28PM                                   | Morrahottaillo          |
| Top Speed [km/h] (Section)     | 73.5 (Overall)                  | 73.5 (Overall)<br>Finished |                         |                                                          | Morphettville           |
| Race State                     | Finished                        |                            |                         | Track Rating: Good 4, Weather: Fine, Rail Position: True |                         |
| Section                        | Overall                         | L800                       | L600                    | L400                                                     | L200                    |
| Section Times                  | 0:58.50[5]<br>(0:13.70)         | 0:44.80[5]<br>(0:10.37)    | 0:34.43[6]<br>(0:11.18) | 0:23.25[7]<br>(0:11.46)                                  | 0:11.79[7]<br>(0:11.79) |
| Average Speed [km/h]           | 52.5                            | 70.5                       | 66.0                    | 63.6                                                     | 60.9                    |
| Top Speed [km/h]               | 73.5                            | 73.5                       | 68.3                    | 65.2                                                     | 62.3                    |
| Avg. Dist. to Rail [m]         | 10.0                            | 6.4                        | 4.6                     | 8.4                                                      | 12.3                    |
| Avg. Stride Freq. [Hz]         | 2.3                             | 2.4                        | 2.3                     | 2.3                                                      | 2.3                     |
| Avg. Stride Length [m]         | 6.0                             | 7.9                        | 8.0                     | 7.6                                                      | 7.4                     |