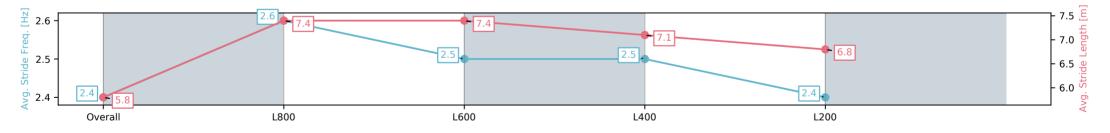

| Horse/Jockey Name              | THE INEOS/Tianni Chapman |                         |                        | Morphettville Parks SA - Professional                    |                         |  |
|--------------------------------|--------------------------|-------------------------|------------------------|----------------------------------------------------------|-------------------------|--|
| Finish Rank                    | 9                        |                         |                        | Race 6: Dominant Handicap - 1000m                        |                         |  |
| Fastest Section Time (Section) | 0:10.56 (L800)           |                         | m                      | 22 March 2025 - 3:28PM                                   | Mounhotteillo           |  |
| Top Speed [km/h] (Section)     | 70.0 (Overall)           |                         | RACINGSA               |                                                          | Morphettville           |  |
| Race State                     | Finished                 |                         |                        | Track Rating: Good 4, Weather: Fine, Rail Position: True |                         |  |
| Section                        | Overall                  | L800                    | L600                   | L400                                                     | L200                    |  |
| Section Times                  | 0:58.89[9]<br>(0:13.76)  | 0:45.13[6]<br>(0:10.56) | 0:34.56[9<br>(0:11.22) |                                                          | 0:12.00[9]<br>(0:12.00) |  |
| Average Speed [km/h]           | 52.4                     | 68.9                    | 66.4                   | 64.2                                                     | 59.8                    |  |
| Top Speed [km/h]               | 69.1                     | 70.0                    | 67.4                   | 66.4                                                     | 61.7                    |  |
| Avg. Dist. to Rail [m]         | 9.1                      | 4.8                     | 5.9                    | 6.9                                                      | 6.9                     |  |
| Avg. Stride Freq. [Hz]         | 2.5                      | 2.5                     | 2.5                    | 2.5                                                      | 2.4                     |  |
| Avg. Stride Length [m]         | 5.8                      | 7.5                     | 7.3                    | 7.2                                                      | 7.0                     |  |
|                                |                          |                         |                        |                                                          |                         |  |