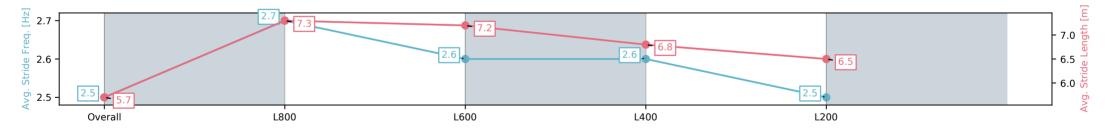

Report Created: Sat 22 March 2025 16:26:02 GMT+11 (Note: Timing is based on positional data)

[] Ranking at each section and finish

-:--- No data available at this section

NA No data available

| Horse/Jockey Name              | CHAMPAGNE EFFORT/Kayla Crowther |                          |                         | Morphettville Parks SA - Professional                    |                          |
|--------------------------------|---------------------------------|--------------------------|-------------------------|----------------------------------------------------------|--------------------------|
| Finish Rank                    | 10                              |                          |                         | Race 6: Dominant Handicap - 1000m                        |                          |
| Fastest Section Time (Section) | 0:10.37 (L800)                  |                          | m s                     | •                                                        | Mounte attaille          |
| Top Speed [km/h] (Section)     | 72.0 (Overall)                  |                          | RACINGSA                | 22 March 2025 - 3:28PM                                   | Morphettville            |
| Race State                     | Finished                        | Finished                 |                         | Track Rating: Good 4, Weather: Fine, Rail Position: True |                          |
| Section                        | Overall                         | L800                     | L600                    | L400                                                     | L200                     |
| Section Times                  | 0:59.06[10]<br>(0:13.94)        | 0:45.12[10]<br>(0:10.37) | 0:34.75[8]<br>(0:11.06) | 0:23.69[8]<br>(0:11.56)                                  | 0:12.13[10]<br>(0:12.13) |
| Average Speed [km/h]           | 51.6                            | 70.3                     | 66.7                    | 63.1                                                     | 59.1                     |
| Top Speed [km/h]               | 70.3                            | 72.0                     | 69.0                    | 65.1                                                     | 62.2                     |
| Avg. Dist. to Rail [m]         | 10.1                            | 5.4                      | 4.3                     | 8.3                                                      | 11.6                     |
| Avg. Stride Freq. [Hz]         | 2.5                             | 2.7                      | 2.6                     | 2.6                                                      | 2.5                      |
| Avg. Stride Length [m]         | 5.7                             | 7.3                      | 7.2                     | 6.8                                                      | 6.5                      |