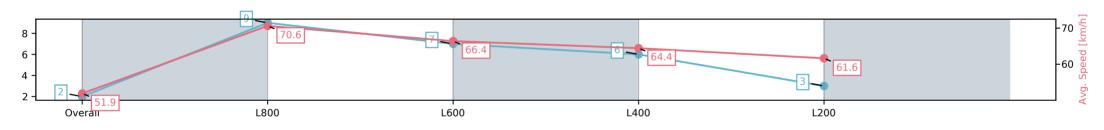

Report Created: Sat 22 March 2025 16:25:56 GMT+11 (Note: Timing is based on positional data)

[] Ranking at each section and finish

-:--- No data available at this section

NA No data available

Page 3/13

| Horse/Jockey Name              | BLANC VISAGE/Ben Price  |                         |                    | Morphettville Parks SA - Professional                    |                         |
|--------------------------------|-------------------------|-------------------------|--------------------|----------------------------------------------------------|-------------------------|
| Finish Rank                    | 2                       |                         |                    | Race 6: Dominant Handicap - 1000m                        |                         |
| Fastest Section Time (Section) | 0:10.28 (L800)          |                         | m. to              | 22 March 2025 - 3:28PM                                   | Mombattvilla            |
| Top Speed [km/h] (Section)     | 71.8 (Overall)          |                         | RACINGSA           |                                                          | Morphettville           |
| Race State                     | Finished                |                         |                    | Track Rating: Good 4, Weather: Fine, Rail Position: True |                         |
| Section                        | Overall                 | L800                    | L600               | L400                                                     | L200                    |
| Section Times                  | 0:58.07[2]<br>(0:13.89) | 0:44.18[9]<br>(0:10.28) | 0:33.90<br>(0:11.0 |                                                          | 0:11.62[3]<br>(0:11.62) |
| Average Speed [km/h]           | 51.9                    | 70.6                    | 66.4               | 64.4                                                     | 61.6                    |
| Top Speed [km/h]               | 70.5                    | 71.8                    | 69.1               | 65.7                                                     | 63.7                    |
| Avg. Dist. to Rail [m]         | 7.4                     | 3.5                     | 2.9                | 5.0                                                      | 6.2                     |
| Avg. Stride Freq. [Hz]         | 2.4                     | 2.5                     | 2.4                | 2.4                                                      | 2.4                     |
| Avg. Stride Length [m]         | 5.9                     | 7.7                     | 7.7                | 7.5                                                      | 7.2                     |