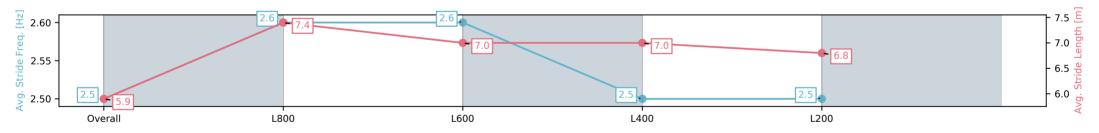

Report Created: Sat 22 March 2025 16:25:58 GMT+11 (Note: Timing is based on positional data)

- [] Ranking at each section and finish
- -:--.-- No data available at this section
- NA No data available

| Horse/Jockey Name              | STREETCAR FURY/Justin Potter |                         |                         | Morphettville Parks SA - Professional                    |                         |
|--------------------------------|------------------------------|-------------------------|-------------------------|----------------------------------------------------------|-------------------------|
| Finish Rank                    | 4                            |                         |                         | Race 6: Dominant Handicap - 1000m                        |                         |
| Fastest Section Time (Section) | 0:10.31 (L800)               |                         | m w                     | 22 March 2025 - 3:28PM                                   | Mounhottaille           |
| Top Speed [km/h] (Section)     | 72.1 (Overall)               |                         | RACING <mark>SA</mark>  |                                                          | Morphettville           |
| Race State                     | Finished                     | Finished                |                         | Track Rating: Good 4, Weather: Fine, Rail Position: True |                         |
| Section                        | Overall                      | L800                    | L600                    | L400                                                     | L200                    |
| Section Times                  | 0:58.40[4]<br>(0:13.62)      | 0:44.78[4]<br>(0:10.31) | 0:34.47[5]<br>(0:11.16) | 0:23.31[5]<br>(0:11.34)                                  | 0:11.97[2]<br>(0:11.97) |
| Average Speed [km/h]           | 52.9                         | 70.1                    | 65.3                    | 63.8                                                     | 60.0                    |
| Top Speed [km/h]               | 71.3                         | 72.1                    | 68.5                    | 65.1                                                     | 62.5                    |
| Avg. Dist. to Rail [m]         | 4.1                          | 2.1                     | 2.1                     | 4.2                                                      | 5.0                     |
| Avg. Stride Freq. [Hz]         | 2.5                          | 2.6                     | 2.6                     | 2.5                                                      | 2.5                     |
| Avg. Stride Length [m]         | 5.9                          | 7.4                     | 7.0                     | 7.0                                                      | 6.8                     |