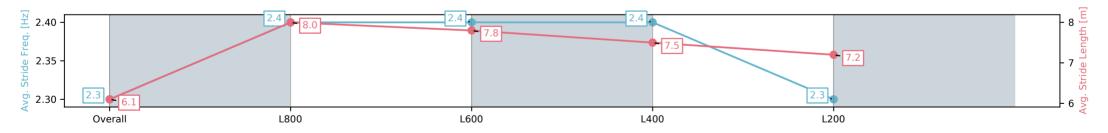

NA No data available

Background shading for fastest section

DNF Did not finish

Saddle cloth number

DNT Did not track

Page 2/13

| Horse/Jockey Name              | IMMORTAL BLISS/Teagan Voorham |                         |                         | Morphettville Parks SA - Professional                |                         |  |
|--------------------------------|-------------------------------|-------------------------|-------------------------|------------------------------------------------------|-------------------------|--|
| Finish Rank                    | 1                             |                         |                         | Race 6: Dominant Handicap - 1000m                    |                         |  |
| Fastest Section Time (Section) | 0:10.09 (L800)                |                         | The second second       | 22 March 2025 - 3:28PM                               | Mounhottaillo           |  |
| Top Speed [km/h] (Section)     | 73.3 (Overall)                |                         |                         |                                                      | Morphettville           |  |
| Race State                     | Finished                      | Finished                |                         | k Rating: Good 4, Weather: Fine, Rail Position: True | Position: True          |  |
| Section                        | Overall                       | L800                    | L600                    | L400                                                 | L200                    |  |
| Section Times                  | 0:57.79[1]<br>(0:13.84)       | 0:43.95[7]<br>(0:10.09) | 0:33.86[4]<br>(0:10.99) | 0:22.87[1]<br>(0:11.20)                              | 0:11.67[1]<br>(0:11.67) |  |
| Average Speed [km/h]           | 51.9                          | 71.7                    | 66.2                    | 64.7                                                 | 61.4                    |  |
| Top Speed [km/h]               | 72.1                          | 73.3                    | 69.0                    | 65.4                                                 | 63.9                    |  |
| Avg. Dist. to Rail [m]         | 4.8                           | 2.2                     | 1.9                     | 4.5                                                  | 7.2                     |  |
| Avg. Stride Freq. [Hz]         | 2.3                           | 2.4                     | 2.4                     | 2.4                                                  | 2.3                     |  |
| Avg. Stride Length [m]         | 6.1                           | 8.0                     | 7.8                     | 7.5                                                  | 7.2                     |  |
|                                |                               |                         |                         |                                                      |                         |  |