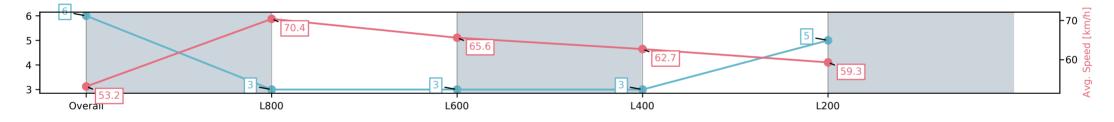

Report Created: Sat 22 March 2025 16:25:59 GMT+11 (Note: Timing is based on positional data)

- [] Ranking at each section and finish
- -:--.- No data available at this section
- NA No data available

| Horse/Jockey Name              | SHARENDIPITY/Manoel Nunes |                         |                         | Morphettville Parks SA - Professional                  |                         |  |
|--------------------------------|---------------------------|-------------------------|-------------------------|--------------------------------------------------------|-------------------------|--|
| Finish Rank                    | 6                         |                         |                         | Race 6: Dominant Handicap - 1000m                      |                         |  |
| Fastest Section Time (Section) | 0:10.27 (L800)            |                         | m to                    | 22 March 2025 - 3:28PM                                 | Mounhotteillo           |  |
| Top Speed [km/h] (Section)     | 72.5 (Overall)            |                         | RACING <b>SA</b>        |                                                        | Morphettville           |  |
| Race State                     | Finished                  |                         | In                      | ack Rating: Good 4, Weather: Fine, Rail Position: True |                         |  |
| Section                        | Overall                   | L800                    | L600                    | L400                                                   | L200                    |  |
| Section Times                  | 0:58.62[6]<br>(0:13.55)   | 0:45.07[3]<br>(0:10.27) | 0:34.80[3]<br>(0:11.15) | 0:23.65[3]<br>(0:11.56)                                | 0:12.09[5]<br>(0:12.09) |  |
| Average Speed [km/h]           | 53.2                      | 70.4                    | 65.6                    | 62.7                                                   | 59.3                    |  |
| Top Speed [km/h]               | 72.1                      | 72.5                    | 69.0                    | 64.4                                                   | 61.3                    |  |
| Avg. Dist. to Rail [m]         | 4.5                       | 2.5                     | 2.7                     | 5.7                                                    | 7.5                     |  |
| Avg. Stride Freq. [Hz]         | 2.3                       | 2.5                     | 2.4                     | 2.4                                                    | 2.3                     |  |
| Avg. Stride Length [m]         | 6.2                       | 7.7                     | 7.5                     | 7.4                                                    | 7.2                     |  |
|                                |                           |                         |                         |                                                        |                         |  |