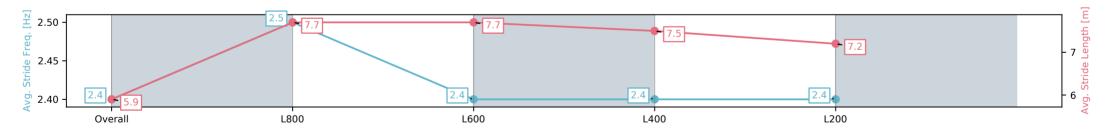

Report Created: Sat 22 March 2025 16:25:56 GMT+11 (Note: Timing is based on positional data)

[] Ranking at each section and finish

-:--- No data available at this section

NA No data available

Page 3/13

| Horse/Jockey Name              | BLANC VISAGE/Ben Price  |                         |                    | Morphettville Parks SA - Professional                    |                         |
|--------------------------------|-------------------------|-------------------------|--------------------|----------------------------------------------------------|-------------------------|
| Finish Rank                    | 2                       |                         |                    | Race 6: Dominant Handicap - 1000m                        |                         |
| Fastest Section Time (Section) | 0:10.28 (L800)          |                         | m. to              | 22 March 2025 - 3:28PM                                   | Mombattvilla            |
| Top Speed [km/h] (Section)     | 71.8 (Overall)          |                         | RACINGSA           |                                                          | Morphettville           |
| Race State                     | Finished                |                         |                    | Track Rating: Good 4, Weather: Fine, Rail Position: True |                         |
| Section                        | Overall                 | L800                    | L600               | L400                                                     | L200                    |
| Section Times                  | 0:58.07[2]<br>(0:13.89) | 0:44.18[9]<br>(0:10.28) | 0:33.90<br>(0:11.0 |                                                          | 0:11.62[3]<br>(0:11.62) |
| Average Speed [km/h]           | 51.9                    | 70.6                    | 66.4               | 64.4                                                     | 61.6                    |
| Top Speed [km/h]               | 70.5                    | 71.8                    | 69.1               | 65.7                                                     | 63.7                    |
| Avg. Dist. to Rail [m]         | 7.4                     | 3.5                     | 2.9                | 5.0                                                      | 6.2                     |
| Avg. Stride Freq. [Hz]         | 2.4                     | 2.5                     | 2.4                | 2.4                                                      | 2.4                     |
| Avg. Stride Length [m]         | 5.9                     | 7.7                     | 7.7                | 7.5                                                      | 7.2                     |