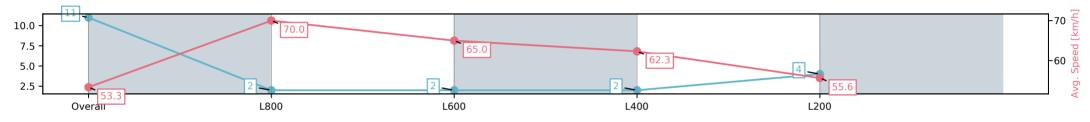

Report Created: Sat 22 March 2025 16:26:03 GMT+11 (Note: Timing is based on positional data)

[] Ranking at each section and finish

-:--- No data available at this section

NA No data available

| Horse/Jockey Name              | SIMPLY LUSCIOUS/Liam Riordan |                         | Morphettville Parks SA - Professional |                                                          |                         |
|--------------------------------|------------------------------|-------------------------|---------------------------------------|----------------------------------------------------------|-------------------------|
| Finish Rank                    | 11                           |                         |                                       | Race 6: Dominant Handicap - 1000m                        |                         |
| Fastest Section Time (Section) | 0:10.31 (L800)               |                         | m. S                                  |                                                          | Morrele attaille        |
| Top Speed [km/h] (Section)     | 71.4 (Overall)               |                         | RACINGSA                              | 22 March 2025 - 3:28PM                                   | Morphettville           |
| Race State                     | Finished                     |                         |                                       | Track Rating: Good 4, Weather: Fine, Rail Position: True |                         |
| Section                        | Overall                      | L800                    | L600                                  | L400                                                     | L200                    |
| Section Times                  | 0:59.43[11]<br>(0:13.49)     | 0:45.94[2]<br>(0:10.31) | 0:35.63[2<br>(0:11.14                 |                                                          | 0:12.90[4]<br>(0:12.90) |
| Average Speed [km/h]           | 53.3                         | 70.0                    | 65.0                                  | 62.3                                                     | 55.6                    |
| Top Speed [km/h]               | 69.8                         | 71.4                    | 68.3                                  | 64.1                                                     | 59.8                    |
| Avg. Dist. to Rail [m]         | 2.3                          | 1.2                     | 1.1                                   | 1.7                                                      | 2.5                     |
| Avg. Stride Freq. [Hz]         | 2.5                          | 2.6                     | 2.5                                   | 2.5                                                      | 2.4                     |
| Avg. Stride Length [m]         | 6.0                          | 7.3                     | 7.3                                   | 6.9                                                      | 6.5                     |
|                                |                              |                         |                                       |                                                          |                         |