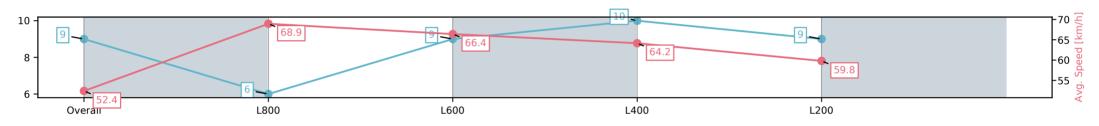

| Horse/Jockey Name              | THE INEOS/Tianni Chapman |                         |                        | Morphettville Parks SA - Professional                    |                         |  |
|--------------------------------|--------------------------|-------------------------|------------------------|----------------------------------------------------------|-------------------------|--|
| Finish Rank                    | 9                        |                         |                        | Race 6: Dominant Handicap - 1000m                        |                         |  |
| Fastest Section Time (Section) | 0:10.56 (L800)           |                         | m                      | 22 March 2025 - 3:28PM                                   | Mounhotteillo           |  |
| Top Speed [km/h] (Section)     | 70.0 (Overall)           |                         | RACINGSA               |                                                          | Morphettville           |  |
| Race State                     | Finished                 |                         |                        | Track Rating: Good 4, Weather: Fine, Rail Position: True |                         |  |
| Section                        | Overall                  | L800                    | L600                   | L400                                                     | L200                    |  |
| Section Times                  | 0:58.89[9]<br>(0:13.76)  | 0:45.13[6]<br>(0:10.56) | 0:34.56[9<br>(0:11.22) |                                                          | 0:12.00[9]<br>(0:12.00) |  |
| Average Speed [km/h]           | 52.4                     | 68.9                    | 66.4                   | 64.2                                                     | 59.8                    |  |
| Top Speed [km/h]               | 69.1                     | 70.0                    | 67.4                   | 66.4                                                     | 61.7                    |  |
| Avg. Dist. to Rail [m]         | 9.1                      | 4.8                     | 5.9                    | 6.9                                                      | 6.9                     |  |
| Avg. Stride Freq. [Hz]         | 2.5                      | 2.5                     | 2.5                    | 2.5                                                      | 2.4                     |  |
| Avg. Stride Length [m]         | 5.8                      | 7.5                     | 7.3                    | 7.2                                                      | 7.0                     |  |
|                                |                          |                         |                        |                                                          |                         |  |