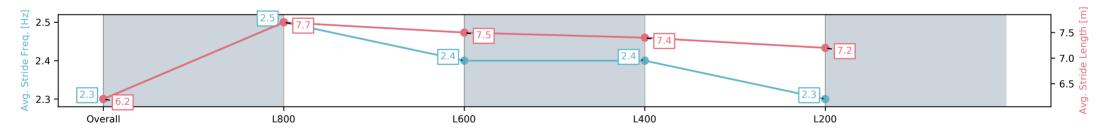

Report Created: Sat 22 March 2025 16:25:56 GMT+11 (Note: Timing is based on positional data)

[] Ranking at each section and finish

-:--- No data available at this section

NA No data available

Page 3/13

| Horse/Jockey Name              | BLANC VISAGE/Ben Price  |                         |                    | Morphettville Parks SA - Professional                    |                         |
|--------------------------------|-------------------------|-------------------------|--------------------|----------------------------------------------------------|-------------------------|
| Finish Rank                    | 2                       |                         |                    | Race 6: Dominant Handicap - 1000m                        |                         |
| Fastest Section Time (Section) | 0:10.28 (L800)          |                         | m. to              | 22 March 2025 - 3:28PM                                   | Mombattvilla            |
| Top Speed [km/h] (Section)     | 71.8 (Overall)          |                         | RACINGSA           |                                                          | Morphettville           |
| Race State                     | Finished                |                         |                    | Track Rating: Good 4, Weather: Fine, Rail Position: True |                         |
| Section                        | Overall                 | L800                    | L600               | L400                                                     | L200                    |
| Section Times                  | 0:58.07[2]<br>(0:13.89) | 0:44.18[9]<br>(0:10.28) | 0:33.90<br>(0:11.0 |                                                          | 0:11.62[3]<br>(0:11.62) |
| Average Speed [km/h]           | 51.9                    | 70.6                    | 66.4               | 64.4                                                     | 61.6                    |
| Top Speed [km/h]               | 70.5                    | 71.8                    | 69.1               | 65.7                                                     | 63.7                    |
| Avg. Dist. to Rail [m]         | 7.4                     | 3.5                     | 2.9                | 5.0                                                      | 6.2                     |
| Avg. Stride Freq. [Hz]         | 2.4                     | 2.5                     | 2.4                | 2.4                                                      | 2.4                     |
| Avg. Stride Length [m]         | 5.9                     | 7.7                     | 7.7                | 7.5                                                      | 7.2                     |