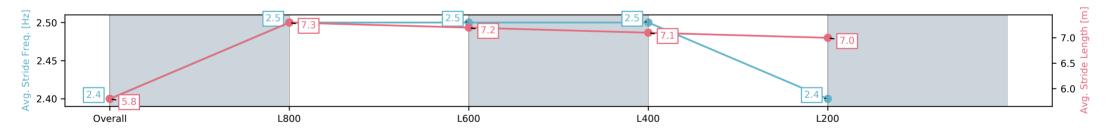

Report Created: Sat 22 March 2025 16:25:57 GMT+11 (Note: Timing is based on positional data)

[] Ranking at each section and finish

-:--.- No data available at this section

**NA** No data available

| Horse/Jockey Name              | ARTISSI/Taylor Johnstone |                         | ~ .                     | Morphettville Parks SA - Professional                    |                         |
|--------------------------------|--------------------------|-------------------------|-------------------------|----------------------------------------------------------|-------------------------|
| Finish Rank                    | 3                        |                         |                         | Race 6: Dominant Handicap - 1000m                        |                         |
| Fastest Section Time (Section) | 0:10.50 (L800)           |                         | m to                    | 22 March 2025 - 3:28PM                                   | Morrahottarillo         |
| Top Speed [km/h] (Section)     | 70.1 (Overall)           |                         | RACINGSA                |                                                          | Morphettville           |
| Race State                     | Finished                 |                         |                         | Track Rating: Good 4, Weather: Fine, Rail Position: True | e                       |
| Section                        | Overall                  | L800                    | L600                    | L400                                                     | L200                    |
| Section Times                  | 0:58.40[3]<br>(0:13.89)  | 0:44.51[8]<br>(0:10.50) | 0:34.01[10<br>(0:11.03) |                                                          | 0:11.68[8]<br>(0:11.68) |
| Average Speed [km/h]           | 51.8                     | 69.0                    | 66.1                    | 64.2                                                     | 61.5                    |
| Top Speed [km/h]               | 68.3                     | 70.1                    | 68.0                    | 65.2                                                     | 63.0                    |
| Avg. Dist. to Rail [m]         | 9.1                      | 3.4                     | 2.3                     | 5.0                                                      | 7.1                     |
| Avg. Stride Freq. [Hz]         | 2.4                      | 2.5                     | 2.5                     | 2.5                                                      | 2.4                     |
| Avg. Stride Length [m]         | 5.8                      | 7.3                     | 7.2                     | 7.1                                                      | 7.0                     |