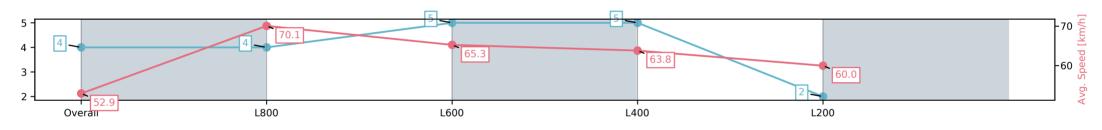

Report Created: Sat 22 March 2025 16:25:58 GMT+11 (Note: Timing is based on positional data)

- [] Ranking at each section and finish
- -:--.-- No data available at this section
- NA No data available

| Horse/Jockey Name              | STREETCAR FURY/Justin Potter |                         |                         | Morphettville Parks SA - Professional                    |                         |
|--------------------------------|------------------------------|-------------------------|-------------------------|----------------------------------------------------------|-------------------------|
| Finish Rank                    | 4                            |                         |                         | Race 6: Dominant Handicap - 1000m                        |                         |
| Fastest Section Time (Section) | 0:10.31 (L800)               |                         | m w                     | 22 March 2025 - 3:28PM                                   | Mounhottaille           |
| Top Speed [km/h] (Section)     | 72.1 (Overall)               |                         | RACING <mark>SA</mark>  |                                                          | Morphettville           |
| Race State                     | Finished                     | Finished                |                         | Track Rating: Good 4, Weather: Fine, Rail Position: True |                         |
| Section                        | Overall                      | L800                    | L600                    | L400                                                     | L200                    |
| Section Times                  | 0:58.40[4]<br>(0:13.62)      | 0:44.78[4]<br>(0:10.31) | 0:34.47[5]<br>(0:11.16) | 0:23.31[5]<br>(0:11.34)                                  | 0:11.97[2]<br>(0:11.97) |
| Average Speed [km/h]           | 52.9                         | 70.1                    | 65.3                    | 63.8                                                     | 60.0                    |
| Top Speed [km/h]               | 71.3                         | 72.1                    | 68.5                    | 65.1                                                     | 62.5                    |
| Avg. Dist. to Rail [m]         | 4.1                          | 2.1                     | 2.1                     | 4.2                                                      | 5.0                     |
| Avg. Stride Freq. [Hz]         | 2.5                          | 2.6                     | 2.6                     | 2.5                                                      | 2.5                     |
| Avg. Stride Length [m]         | 5.9                          | 7.4                     | 7.0                     | 7.0                                                      | 6.8                     |