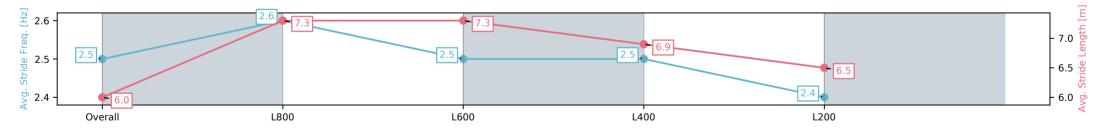

Report Created: Sat 22 March 2025 16:26:03 GMT+11 (Note: Timing is based on positional data)

[] Ranking at each section and finish

-:--- No data available at this section

NA No data available

| Horse/Jockey Name              | SIMPLY LUSCIOUS/Liam Riordan |                         | Morphettville Parks SA - Professional |                                                          |                         |
|--------------------------------|------------------------------|-------------------------|---------------------------------------|----------------------------------------------------------|-------------------------|
| Finish Rank                    | 11                           |                         |                                       | Race 6: Dominant Handicap - 1000m                        |                         |
| Fastest Section Time (Section) | 0:10.31 (L800)               |                         | m. S                                  |                                                          | Morrele attaille        |
| Top Speed [km/h] (Section)     | 71.4 (Overall)               |                         | RACINGSA                              | 22 March 2025 - 3:28PM                                   | Morphettville           |
| Race State                     | Finished                     |                         |                                       | Track Rating: Good 4, Weather: Fine, Rail Position: True |                         |
| Section                        | Overall                      | L800                    | L600                                  | L400                                                     | L200                    |
| Section Times                  | 0:59.43[11]<br>(0:13.49)     | 0:45.94[2]<br>(0:10.31) | 0:35.63[2<br>(0:11.14                 |                                                          | 0:12.90[4]<br>(0:12.90) |
| Average Speed [km/h]           | 53.3                         | 70.0                    | 65.0                                  | 62.3                                                     | 55.6                    |
| Top Speed [km/h]               | 69.8                         | 71.4                    | 68.3                                  | 64.1                                                     | 59.8                    |
| Avg. Dist. to Rail [m]         | 2.3                          | 1.2                     | 1.1                                   | 1.7                                                      | 2.5                     |
| Avg. Stride Freq. [Hz]         | 2.5                          | 2.6                     | 2.5                                   | 2.5                                                      | 2.4                     |
| Avg. Stride Length [m]         | 6.0                          | 7.3                     | 7.3                                   | 6.9                                                      | 6.5                     |
|                                |                              |                         |                                       |                                                          |                         |