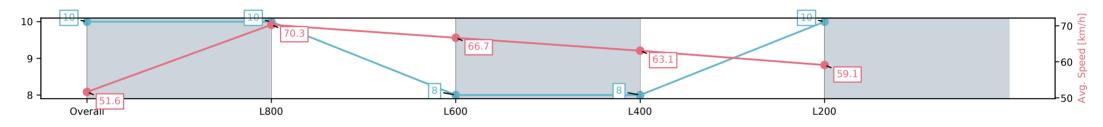

Report Created: Sat 22 March 2025 16:26:02 GMT+11 (Note: Timing is based on positional data)

[] Ranking at each section and finish

-:--- No data available at this section

NA No data available

| Horse/Jockey Name              | CHAMPAGNE EFFORT/Kayla Crowther |                          |                         | Morphettville Parks SA - Professional                    |                          |
|--------------------------------|---------------------------------|--------------------------|-------------------------|----------------------------------------------------------|--------------------------|
| Finish Rank                    | 10                              |                          |                         | Race 6: Dominant Handicap - 1000m                        |                          |
| Fastest Section Time (Section) | 0:10.37 (L800)                  |                          | m s                     | •                                                        | Mounte attaille          |
| Top Speed [km/h] (Section)     | 72.0 (Overall)                  |                          | RACINGSA                | 22 March 2025 - 3:28PM                                   | Morphettville            |
| Race State                     | Finished                        | Finished                 |                         | Track Rating: Good 4, Weather: Fine, Rail Position: True |                          |
| Section                        | Overall                         | L800                     | L600                    | L400                                                     | L200                     |
| Section Times                  | 0:59.06[10]<br>(0:13.94)        | 0:45.12[10]<br>(0:10.37) | 0:34.75[8]<br>(0:11.06) | 0:23.69[8]<br>(0:11.56)                                  | 0:12.13[10]<br>(0:12.13) |
| Average Speed [km/h]           | 51.6                            | 70.3                     | 66.7                    | 63.1                                                     | 59.1                     |
| Top Speed [km/h]               | 70.3                            | 72.0                     | 69.0                    | 65.1                                                     | 62.2                     |
| Avg. Dist. to Rail [m]         | 10.1                            | 5.4                      | 4.3                     | 8.3                                                      | 11.6                     |
| Avg. Stride Freq. [Hz]         | 2.5                             | 2.7                      | 2.6                     | 2.6                                                      | 2.5                      |
| Avg. Stride Length [m]         | 5.7                             | 7.3                      | 7.2                     | 6.8                                                      | 6.5                      |