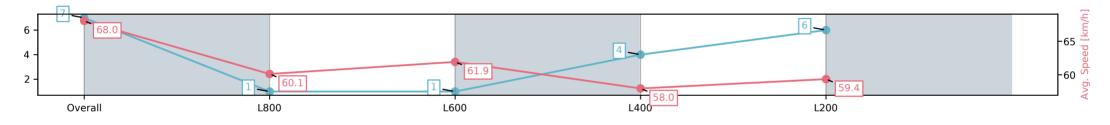

Report Created: Sat 22 March 2025 16:26:02 GMT+11 (Note: Timing is based on positional data)

[] Ranking at each section and finish

-:--- No data available at this section

NA No data available

| Horse/Jockey Name              | CHAMPAGNE EFFORT/Kayla Crowther |                          |                         | Morphettville Parks SA - Professional                    |                          |
|--------------------------------|---------------------------------|--------------------------|-------------------------|----------------------------------------------------------|--------------------------|
| Finish Rank                    | 10                              |                          |                         | Race 6: Dominant Handicap - 1000m                        |                          |
| Fastest Section Time (Section) | 0:10.37 (L800)                  |                          | m s                     | •                                                        | Mounte attaille          |
| Top Speed [km/h] (Section)     | 72.0 (Overall)                  |                          | RACINGSA                | 22 March 2025 - 3:28PM                                   | Morphettville            |
| Race State                     | Finished                        | Finished                 |                         | Track Rating: Good 4, Weather: Fine, Rail Position: True |                          |
| Section                        | Overall                         | L800                     | L600                    | L400                                                     | L200                     |
| Section Times                  | 0:59.06[10]<br>(0:13.94)        | 0:45.12[10]<br>(0:10.37) | 0:34.75[8]<br>(0:11.06) | 0:23.69[8]<br>(0:11.56)                                  | 0:12.13[10]<br>(0:12.13) |
| Average Speed [km/h]           | 51.6                            | 70.3                     | 66.7                    | 63.1                                                     | 59.1                     |
| Top Speed [km/h]               | 70.3                            | 72.0                     | 69.0                    | 65.1                                                     | 62.2                     |
| Avg. Dist. to Rail [m]         | 10.1                            | 5.4                      | 4.3                     | 8.3                                                      | 11.6                     |
| Avg. Stride Freq. [Hz]         | 2.5                             | 2.7                      | 2.6                     | 2.6                                                      | 2.5                      |
| Avg. Stride Length [m]         | 5.7                             | 7.3                      | 7.2                     | 6.8                                                      | 6.5                      |