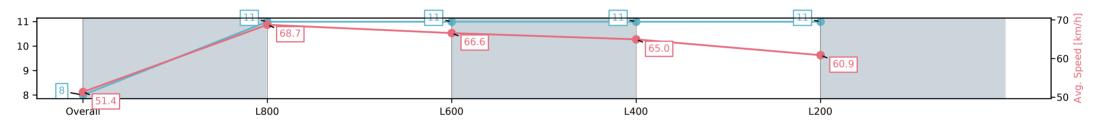

Report Created: Sat 22 March 2025 16:26:01 GMT+11 (Note: Timing is based on positional data)

- [] Ranking at each section and finish
- No data available at this section -:--.--
- NA No data available

| Horse/Jockey Name              | INTACTO/Stacey Metcalfe |                          |                        | Morphettville Parks SA - Professional                    |                          |  |
|--------------------------------|-------------------------|--------------------------|------------------------|----------------------------------------------------------|--------------------------|--|
| Finish Rank                    | 8                       |                          |                        | Race 6: Dominant Handicap - 1000m                        |                          |  |
| Fastest Section Time (Section) | 0:10.63 (L800)          |                          | my we                  | 22 March 2025 - 3:28PM                                   | Momeleatteille           |  |
| Top Speed [km/h] (Section)     | 70.1 (Overall)          |                          | RACING <mark>SA</mark> |                                                          | Morphettville            |  |
| Race State                     | Finished                |                          |                        | Track Rating: Good 4, Weather: Fine, Rail Position: True |                          |  |
| Section                        | Overall                 | L800                     | L600                   | L400                                                     | L200                     |  |
| Section Times                  | 0:58.78[8]<br>(0:14.01) | 0:44.77[11]<br>(0:10.63) | 0:34.14[*<br>(0:11.12  |                                                          | 0:11.77[11]<br>(0:11.77) |  |
| Average Speed [km/h]           | 51.4                    | 68.7                     | 66.6                   | 65.0                                                     | 60.9                     |  |
| Top Speed [km/h]               | 68.5                    | 70.1                     | 68.2                   | 66.0                                                     | 63.8                     |  |
| Avg. Dist. to Rail [m]         | 12.3                    | 6.4                      | 5.3                    | 9.3                                                      | 14.9                     |  |
| Avg. Stride Freq. [Hz]         | 2.4                     | 2.6                      | 2.5                    | 2.5                                                      | 2.4                      |  |
| Avg. Stride Length [m]         | 5.8                     | 7.4                      | 7.4                    | 7.1                                                      | 6.8                      |  |
|                                |                         |                          |                        |                                                          |                          |  |