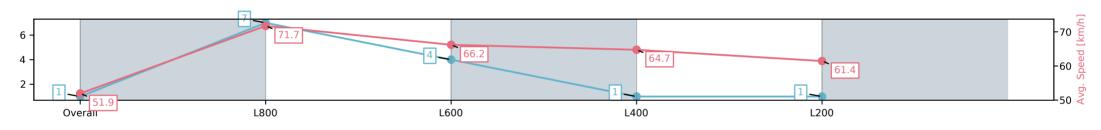

NA No data available

Background shading for fastest section

DNF Did not finish

Saddle cloth number

DNT Did not track

Page 2/13

| Horse/Jockey Name              | IMMORTAL BLISS/Teagan Voorham |                         |                         | Morphettville Parks SA - Professional                |                         |  |
|--------------------------------|-------------------------------|-------------------------|-------------------------|------------------------------------------------------|-------------------------|--|
| Finish Rank                    | 1                             |                         |                         | Race 6: Dominant Handicap - 1000m                    |                         |  |
| Fastest Section Time (Section) | 0:10.09 (L800)                |                         | The second second       | 22 March 2025 - 3:28PM                               | Mounhottaillo           |  |
| Top Speed [km/h] (Section)     | 73.3 (Overall)                |                         |                         |                                                      | Morphettville           |  |
| Race State                     | Finished                      | Finished                |                         | k Rating: Good 4, Weather: Fine, Rail Position: True | Position: True          |  |
| Section                        | Overall                       | L800                    | L600                    | L400                                                 | L200                    |  |
| Section Times                  | 0:57.79[1]<br>(0:13.84)       | 0:43.95[7]<br>(0:10.09) | 0:33.86[4]<br>(0:10.99) | 0:22.87[1]<br>(0:11.20)                              | 0:11.67[1]<br>(0:11.67) |  |
| Average Speed [km/h]           | 51.9                          | 71.7                    | 66.2                    | 64.7                                                 | 61.4                    |  |
| Top Speed [km/h]               | 72.1                          | 73.3                    | 69.0                    | 65.4                                                 | 63.9                    |  |
| Avg. Dist. to Rail [m]         | 4.8                           | 2.2                     | 1.9                     | 4.5                                                  | 7.2                     |  |
| Avg. Stride Freq. [Hz]         | 2.3                           | 2.4                     | 2.4                     | 2.4                                                  | 2.3                     |  |
| Avg. Stride Length [m]         | 6.1                           | 8.0                     | 7.8                     | 7.5                                                  | 7.2                     |  |
|                                |                               |                         |                         |                                                      |                         |  |