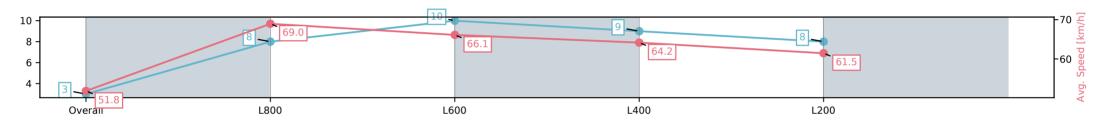

Report Created: Sat 22 March 2025 16:25:57 GMT+11 (Note: Timing is based on positional data)

[] Ranking at each section and finish

-:--.- No data available at this section

**NA** No data available

| Horse/Jockey Name              | ARTISSI/Taylor Johnstone |                         | ~ .                     | Morphettville Parks SA - Professional                    |                         |
|--------------------------------|--------------------------|-------------------------|-------------------------|----------------------------------------------------------|-------------------------|
| Finish Rank                    | 3                        |                         |                         | Race 6: Dominant Handicap - 1000m                        |                         |
| Fastest Section Time (Section) | 0:10.50 (L800)           |                         | m to                    | 22 March 2025 - 3:28PM                                   | Morrahottarillo         |
| Top Speed [km/h] (Section)     | 70.1 (Overall)           |                         | RACINGSA                |                                                          | Morphettville           |
| Race State                     | Finished                 |                         |                         | Track Rating: Good 4, Weather: Fine, Rail Position: True | e                       |
| Section                        | Overall                  | L800                    | L600                    | L400                                                     | L200                    |
| Section Times                  | 0:58.40[3]<br>(0:13.89)  | 0:44.51[8]<br>(0:10.50) | 0:34.01[10<br>(0:11.03) |                                                          | 0:11.68[8]<br>(0:11.68) |
| Average Speed [km/h]           | 51.8                     | 69.0                    | 66.1                    | 64.2                                                     | 61.5                    |
| Top Speed [km/h]               | 68.3                     | 70.1                    | 68.0                    | 65.2                                                     | 63.0                    |
| Avg. Dist. to Rail [m]         | 9.1                      | 3.4                     | 2.3                     | 5.0                                                      | 7.1                     |
| Avg. Stride Freq. [Hz]         | 2.4                      | 2.5                     | 2.5                     | 2.5                                                      | 2.4                     |
| Avg. Stride Length [m]         | 5.8                      | 7.3                     | 7.2                     | 7.1                                                      | 7.0                     |