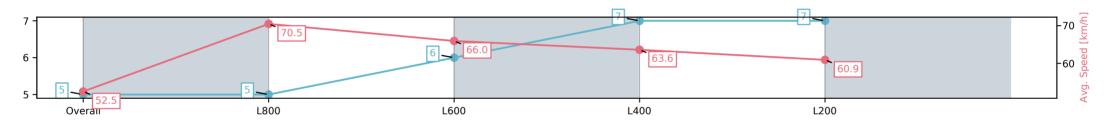

Report Created: Sat 22 March 2025 16:25:59 GMT+11 (Note: Timing is based on positional data)

- [] Ranking at each section and finish
- -:--- No data available at this section
- NA No data available

| Horse/Jockey Name              | WHOOPS A DAISY/Jessica Tzaferis |                            |                         | Morphettville Parks SA - Professional                    |                         |
|--------------------------------|---------------------------------|----------------------------|-------------------------|----------------------------------------------------------|-------------------------|
| Finish Rank                    | 5                               |                            |                         | Race 6: Dominant Handicap - 1000m                        |                         |
| Fastest Section Time (Section) | 0:10.37 (L800)                  |                            | my so                   | 22 March 2025 - 3:28PM                                   | Morrahottaillo          |
| Top Speed [km/h] (Section)     | 73.5 (Overall)                  | 73.5 (Overall)<br>Finished |                         |                                                          | Morphettville           |
| Race State                     | Finished                        |                            |                         | Track Rating: Good 4, Weather: Fine, Rail Position: True |                         |
| Section                        | Overall                         | L800                       | L600                    | L400                                                     | L200                    |
| Section Times                  | 0:58.50[5]<br>(0:13.70)         | 0:44.80[5]<br>(0:10.37)    | 0:34.43[6]<br>(0:11.18) | 0:23.25[7]<br>(0:11.46)                                  | 0:11.79[7]<br>(0:11.79) |
| Average Speed [km/h]           | 52.5                            | 70.5                       | 66.0                    | 63.6                                                     | 60.9                    |
| Top Speed [km/h]               | 73.5                            | 73.5                       | 68.3                    | 65.2                                                     | 62.3                    |
| Avg. Dist. to Rail [m]         | 10.0                            | 6.4                        | 4.6                     | 8.4                                                      | 12.3                    |
| Avg. Stride Freq. [Hz]         | 2.3                             | 2.4                        | 2.3                     | 2.3                                                      | 2.3                     |
| Avg. Stride Length [m]         | 6.0                             | 7.9                        | 8.0                     | 7.6                                                      | 7.4                     |