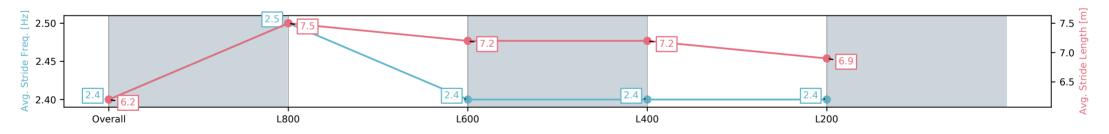

Report Created: Sat 22 March 2025 16:26:00 GMT+11 (Note: Timing is based on positional data)

[] Ranking at each section and finish

No data available at this section -:--.--

NA No data available

| Morphettville           |  |
|-------------------------|--|
| Morphettville           |  |
| wordnenville            |  |
| worpnettville           |  |
|                         |  |
| L200                    |  |
| 0:12.09[6]<br>(0:12.09) |  |
| 59.4                    |  |
| 61.0                    |  |
| 9.2                     |  |
| 2.4                     |  |
| 6.9                     |  |
|                         |  |