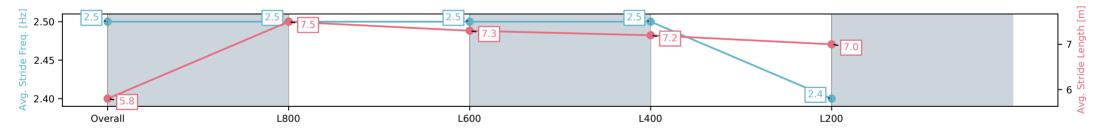

| Horse/Jockey Name              | THE INEOS/Tianni Chapman |                         |                        | Morphettville Parks SA - Professional                    |                         |  |
|--------------------------------|--------------------------|-------------------------|------------------------|----------------------------------------------------------|-------------------------|--|
| Finish Rank                    | 9                        |                         |                        | Race 6: Dominant Handicap - 1000m                        |                         |  |
| Fastest Section Time (Section) | 0:10.56 (L800)           |                         | m                      | 22 March 2025 - 3:28PM                                   | Mounhotteillo           |  |
| Top Speed [km/h] (Section)     | 70.0 (Overall)           |                         | RACINGSA               |                                                          | Morphettville           |  |
| Race State                     | Finished                 |                         |                        | Track Rating: Good 4, Weather: Fine, Rail Position: True |                         |  |
| Section                        | Overall                  | L800                    | L600                   | L400                                                     | L200                    |  |
| Section Times                  | 0:58.89[9]<br>(0:13.76)  | 0:45.13[6]<br>(0:10.56) | 0:34.56[9<br>(0:11.22) |                                                          | 0:12.00[9]<br>(0:12.00) |  |
| Average Speed [km/h]           | 52.4                     | 68.9                    | 66.4                   | 64.2                                                     | 59.8                    |  |
| Top Speed [km/h]               | 69.1                     | 70.0                    | 67.4                   | 66.4                                                     | 61.7                    |  |
| Avg. Dist. to Rail [m]         | 9.1                      | 4.8                     | 5.9                    | 6.9                                                      | 6.9                     |  |
| Avg. Stride Freq. [Hz]         | 2.5                      | 2.5                     | 2.5                    | 2.5                                                      | 2.4                     |  |
| Avg. Stride Length [m]         | 5.8                      | 7.5                     | 7.3                    | 7.2                                                      | 7.0                     |  |
|                                |                          |                         |                        |                                                          |                         |  |