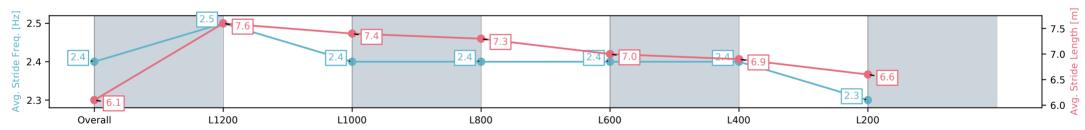

Report Created: Sat 15 March 2025 18:10:00 GMT+11 (Note: Timing is based on positional data)

- [] Ranking at each section and finish
- -:--- No data available at this section
- NA No data available

| Horse/Jockey Name              | DDESS                      | XPRESS/Teagan Voorham   |                         | м                       | lorphettville Parks SA -                                                                                                      | Professional            |                         |  |
|--------------------------------|----------------------------|-------------------------|-------------------------|-------------------------|-------------------------------------------------------------------------------------------------------------------------------|-------------------------|-------------------------|--|
| Finish Rank                    | 9                          |                         |                         |                         | -                                                                                                                             |                         |                         |  |
| Fastest Section Time (Section) |                            | 0:10.68 (L1200)         |                         |                         | Race 7: Croser Handicap - 1400m<br>15 March 2025 - 5:22PM<br>Track Rating: Good 4, Weather: Fine, Rail Position: +9m 1000m-W/ |                         |                         |  |
| Top Speed [km/h] (Section)     | 67.7 (Overall)<br>Finished |                         | RACING                  | SA Track Ratin          |                                                                                                                               |                         |                         |  |
| Race State                     |                            |                         |                         | nuok nuuk               | Post; +6m Remainder                                                                                                           |                         |                         |  |
| Section                        | Overall                    | L1200                   | L1000                   | L800                    | L600                                                                                                                          | L400                    | L200                    |  |
| Section Times                  | 1:24.96[9]<br>(0:14.95)    | 1:10.01[9]<br>(0:10.68) | 0:59.33[9]<br>(0:11.08) | 0:48.25[8]<br>(0:11.38) | 0:36.87[8]<br>(0:11.83)                                                                                                       | 0:25.04[9]<br>(0:11.92) | 0:13.12[7]<br>(0:13.12) |  |
| Average Speed [km/h]           | 48.2                       | 67.3                    | 65.1                    | 63.5                    | 61.6                                                                                                                          | 60.5                    | 54.8                    |  |
| Top Speed [km/h]               | 66.6                       | 67.7                    | 66.8                    | 64.7                    | 62.6                                                                                                                          | 62.1                    | 58.9                    |  |
| Avg. Dist. to Rail [m]         | 4.3                        | 0.9                     | 1.1                     | 1.9                     | 2.0                                                                                                                           | 1.4                     | 2.6                     |  |
| Avg. Stride Freq. [Hz]         | 2.4                        | 2.5                     | 2.4                     | 2.4                     | 2.4                                                                                                                           | 2.4                     | 2.3                     |  |
| Avg. Stride Length [m]         | 6.1                        | 7.6                     | 7.4                     | 7.3                     | 7.0                                                                                                                           | 6.9                     | 6.6                     |  |
| 9<br>8<br>7<br>                | 9<br>67.3<br>L1200         | 9<br>65.1<br>L1000      | 8 63.5<br>L800          | 8 61.6<br>L600          | 60.5<br>L400                                                                                                                  | 54.8<br>L200            | -60 Poors               |  |
|                                |                            |                         |                         |                         |                                                                                                                               |                         | -                       |  |

Report Created: Sat 15 March 2025 18:10:01 GMT+11 (Note: Timing is based on positional data)

[] Ranking at each section and finish

-:--- No data available at this section

NA No data available