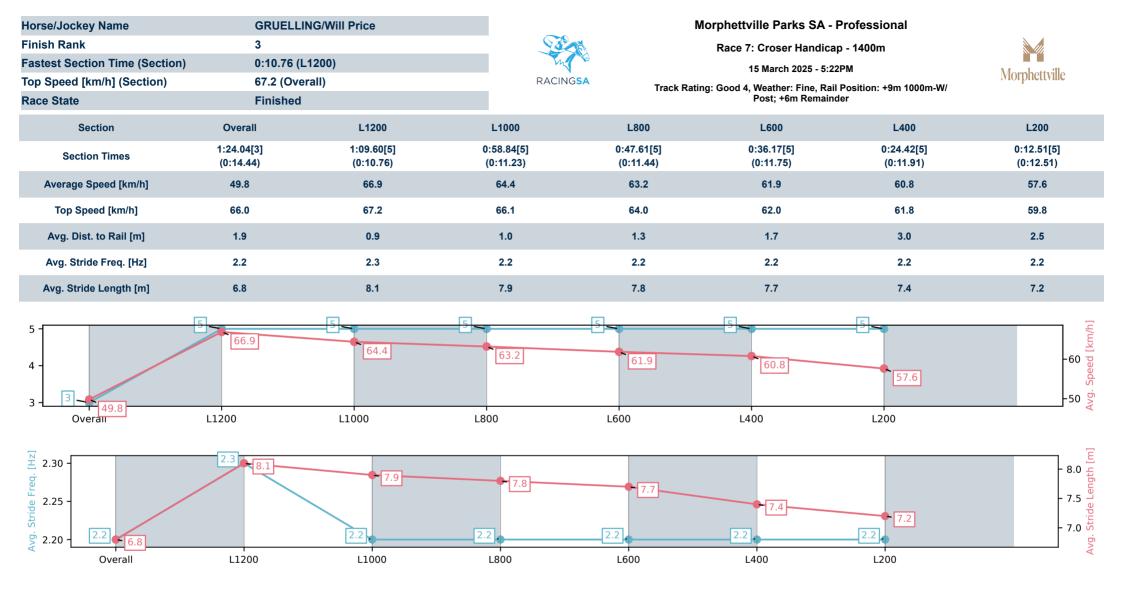

## 15 March 2025 - 5:22PM

Track Rating: Good 4, Weather: Fine, Rail Position: +9m 1000m-W/Post; +6m Remainder

RACINGSA

L400 Section Overall L1200 L1000 L800 L600 **Field Times** 1:23.49 1:09.43 0:58.69 0:47.55 0:36.10 0:24.31 (0:14.06)(0:11.45)(0:11.79)(0:11.78)(0:10.74)(0:11.14)Position **Top Speed** First Distance # Horse/Jockev Barrier Fastest Travelled From [km/h] Section 400m Winner [m] 2 DUBALFOCUS 0:24.31 [1] 4 68.9 0:10.61 0:24.81 1:23.49 1:09.29 [2] 0:58.68 [2] 0:47.56 [1] 0:36.10 [1] 1 Jason Holder 1400-1200 1200-1000 (0:14.20)(0:10.61) (0:11.78)(0:11.12)(0:11.46)(0:11.79)2 7 SWIFTIE HARRIET 3 67.3 0:10.75 0:24.80 1:23.76 1:09.71 [1] 0:58.96 [1] 0:47.66 [3] 0:36.21 [3] 0:24.37 [2] +3Kayla Crowther 1400-1200 1200-1000 (0:14.05)(0:10.75) (0:11.30) (0:11.45) (0:11.84) (0:11.73) 6 GRUELLING 67.2 0:25.20 +1 3 1 0:10.76 1:24.04 1:09.60 [5] 0:58.84 [5] 0:47.61 [5] 0:36.17 [5] 0:24.42 [5] Will Price 1400-1200 1200-1000 (0:14.44)(0:10.76)(0:11.23)(0:11.44)(0:11.75)(0:11.91)ELLIOTTO +6 4 4 5 67.8 0:10.81 0:25.11 1:24.05 1:09.75 [4] 0:58.94 [4] 0:47.74 [4] 0:36.26 [4] 0:24.47 [4] Jacob Opperman 1400-1200 1200-1000 (0:14.30)(0:10.81)(0:11.20) (0:11.48) (0:11.79) (0:11.85) 1 SYNCHRO 6 68.1 0:10.72 0:24.96 1:24.15 1:09.91 [3] 0:59.19 [3] 0:48.10 [2] 0:36.60 [2] 0:24.75 [3] +5 5 Todd Pannell 1400-1200 1200-1000 (0:14.24)(0:11.50)(0:11.85)(0:12.04) (0:10.72)(0:11.09)5 TALISAY 10 67.2 +12 6 0:10.80 0:25.56 1:24.31 1:09.54 [8] 0:58.74 [8] 0:47.58 [9] 0:36.20 [9] 0:24.48 [7] **Rochelle Milnes** 1400-1200 1200-1000 (0:14.77)(0:10.80)(0:11.16)(0:11.38) (0:11.72)(0:11.78)7 8 QUEENOFTHEAIR 2 68.4 0:10.68 0:25.44 1:24.56 1:09.80 [7] 0:59.12 [7] 0:47.97 [7] 0:36.49 [7] 0:24.66 [8] +5 Manoel Nunes 1400-1200 1200-1000 (0:14.76)(0:10.68)(0:11.15)(0:11.48)(0:11.83) (0:11.95)8 10 PRICILLA'S CHOICE 8 0:25.32 +10 68.1 0:10.77 1:24.88 1:10.33 [6] 0:59.56 [6] 0:48.36 [6] 0:25.09 [6] 0:36.96 [6] **Ben Price** 1400-1200 1200-1000 (0:14.55)(0:10.77)(0:11.20)(0:11.40)(0:11.87)(0:12.12)PRESS EXPRESS 9 3 7 67.7 0:10.68 0:25.63 1:24.96 1:10.01 [9] 0:59.33 [9] 0:48.25 [8] 0:36.87 [8] 0:25.04 [9] +0 Teagan Voorham 1400-1200 1200-1000 (0:14.95)(0:10.68)(0:11.08)(0:11.38) (0:11.83)(0:11.92)