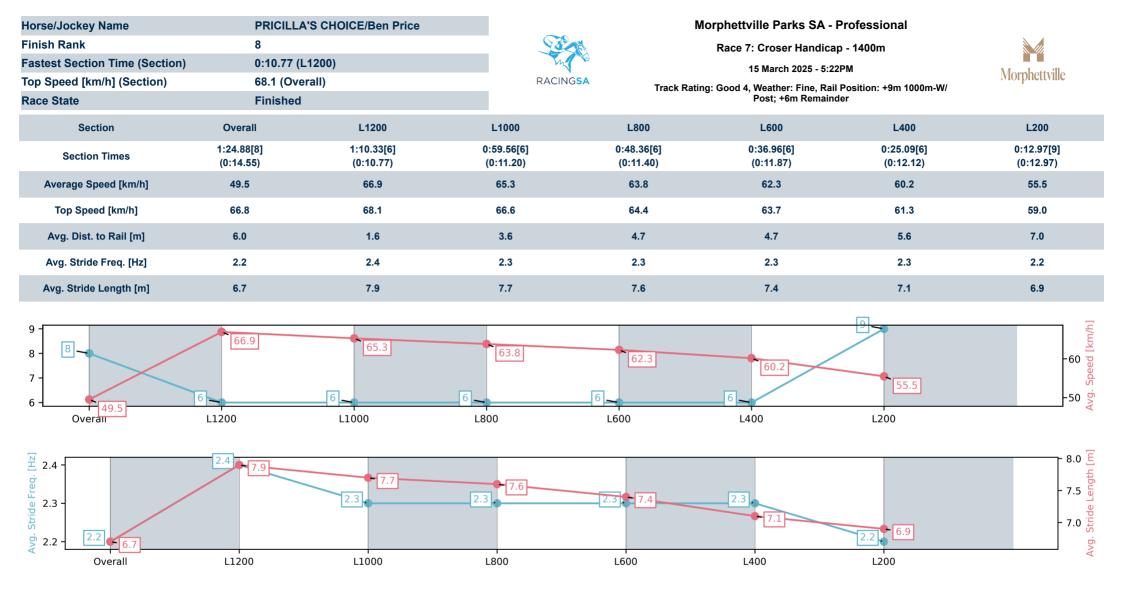

## 15 March 2025 - 5:22PM

Track Rating: Good 4, Weather: Fine, Rail Position: +9m 1000m-W/Post; +6m Remainder

RACINGSA

L400 Section Overall L1200 L1000 L800 L600 **Field Times** 1:23.49 1:09.43 0:58.69 0:47.55 0:36.10 0:24.31 (0:14.06)(0:11.45)(0:11.79)(0:11.78)(0:10.74)(0:11.14)Position **Top Speed** First Distance # Horse/Jockev Barrier Fastest Travelled From [km/h] Section 400m Winner [m] 2 DUBALFOCUS 0:24.31 [1] 4 68.9 0:10.61 0:24.81 1:23.49 1:09.29 [2] 0:58.68 [2] 0:47.56 [1] 0:36.10 [1] 1 Jason Holder 1400-1200 1200-1000 (0:14.20)(0:10.61) (0:11.78)(0:11.12)(0:11.46)(0:11.79)2 7 SWIFTIE HARRIET 3 67.3 0:10.75 0:24.80 1:23.76 1:09.71 [1] 0:58.96 [1] 0:47.66 [3] 0:36.21 [3] 0:24.37 [2] +3Kayla Crowther 1400-1200 1200-1000 (0:14.05)(0:10.75) (0:11.30) (0:11.45) (0:11.84) (0:11.73) 6 GRUELLING 67.2 0:25.20 +1 3 1 0:10.76 1:24.04 1:09.60 [5] 0:58.84 [5] 0:47.61 [5] 0:36.17 [5] 0:24.42 [5] Will Price 1400-1200 1200-1000 (0:14.44)(0:10.76)(0:11.23)(0:11.44)(0:11.75)(0:11.91)ELLIOTTO +6 4 4 5 67.8 0:10.81 0:25.11 1:24.05 1:09.75 [4] 0:58.94 [4] 0:47.74 [4] 0:36.26 [4] 0:24.47 [4] Jacob Opperman 1400-1200 1200-1000 (0:14.30)(0:10.81)(0:11.20) (0:11.48) (0:11.79) (0:11.85) 1 SYNCHRO 6 68.1 0:10.72 0:24.96 1:24.15 1:09.91 [3] 0:59.19 [3] 0:48.10 [2] 0:36.60 [2] 0:24.75 [3] +5 5 Todd Pannell 1400-1200 1200-1000 (0:14.24)(0:11.50)(0:11.85)(0:12.04) (0:10.72)(0:11.09)5 TALISAY 10 67.2 +12 6 0:10.80 0:25.56 1:24.31 1:09.54 [8] 0:58.74 [8] 0:47.58 [9] 0:36.20 [9] 0:24.48 [7] **Rochelle Milnes** 1400-1200 1200-1000 (0:14.77)(0:10.80)(0:11.16)(0:11.38) (0:11.72)(0:11.78)7 8 QUEENOFTHEAIR 2 68.4 0:10.68 0:25.44 1:24.56 1:09.80 [7] 0:59.12 [7] 0:47.97 [7] 0:36.49 [7] 0:24.66 [8] +5 Manoel Nunes 1400-1200 1200-1000 (0:14.76)(0:10.68)(0:11.15)(0:11.48)(0:11.83) (0:11.95)8 10 PRICILLA'S CHOICE 8 0:25.32 +10 68.1 0:10.77 1:24.88 1:10.33 [6] 0:59.56 [6] 0:48.36 [6] 0:25.09 [6] 0:36.96 [6] **Ben Price** 1400-1200 1200-1000 (0:14.55)(0:10.77)(0:11.20)(0:11.40)(0:11.87)(0:12.12)PRESS EXPRESS 9 3 7 67.7 0:10.68 0:25.63 1:24.96 1:10.01 [9] 0:59.33 [9] 0:48.25 [8] 0:36.87 [8] 0:25.04 [9] +0 Teagan Voorham 1400-1200 1200-1000 (0:14.95)(0:10.68)(0:11.08)(0:11.38) (0:11.83)(0:11.92)

#### Scratched: Miss Brittany (#9)

Report Created: Sat 15 March 2025 18:09:52 GMT+11 (Note: Timing is based on positional data)

Position in running at each section and finish []

No data available at this section -:---