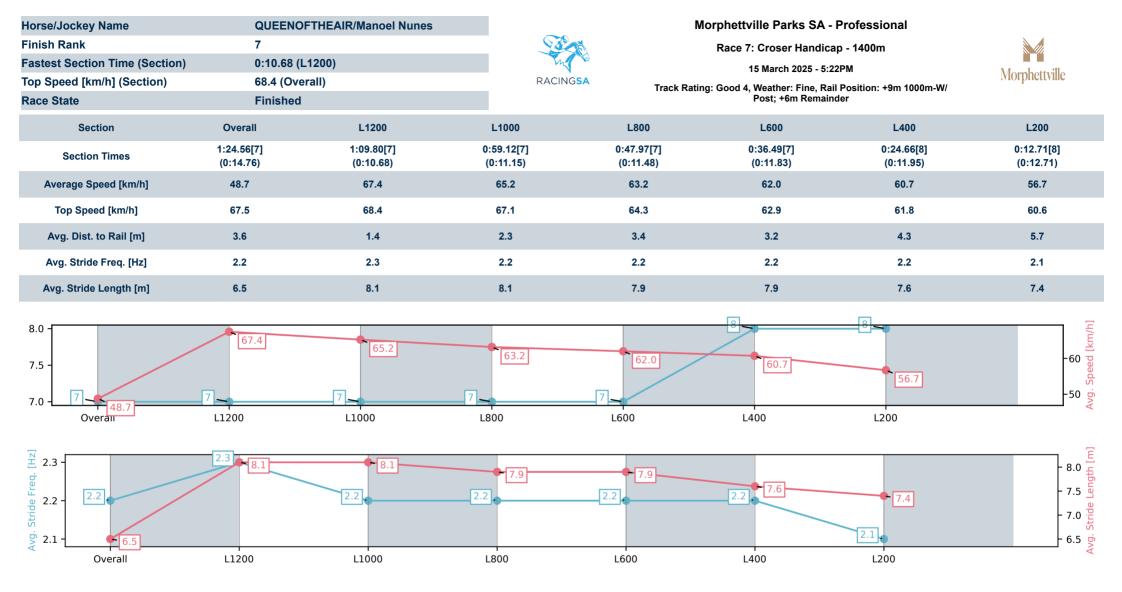

| Section<br>Field Time | es |                   |         |                     |                    |               | L200<br>0:12.53<br>(0:12.53) |         |  |  |                                          |
|-----------------------|----|-------------------|---------|---------------------|--------------------|---------------|------------------------------|---------|--|--|------------------------------------------|
| Position              | #  | Horse/Jockey      | Barrier | Top Speed<br>[km/h] | Fastest<br>Section | First<br>400m |                              | Margin  |  |  | Distance<br>Travelled From<br>Winner [m] |
| 1                     | 2  | DUBAI FOCUS       | 4       | 68.9                | 0:10.61            | 0:24.81       | 0:12.53 [1]                  | 1:23.49 |  |  |                                          |
|                       |    | Jason Holder      |         | 1400-1200           | 1200-1000          |               | (0:12.53)                    |         |  |  |                                          |
| 2                     | 7  | SWIFTIE HARRIET   | 3       | 67.3                | 0:10.75            | 0:24.80       | 0:12.64 [2]                  | 1.69L   |  |  | +3                                       |
|                       |    | Kayla Crowther    |         | 1400-1200           | 1200-1000          |               | (0:12.64)                    |         |  |  |                                          |
| 3                     | 6  | GRUELLING         | 1       | 67.2                | 0:10.76            | 0:25.20       | 0:12.51 [5]                  | 3.47L   |  |  | +1                                       |
|                       |    | Will Price        |         | 1400-1200           | 1200-1000          |               | (0:12.51)                    |         |  |  |                                          |
| 4                     | 4  | ELLIOTTO          | 5       | 67.8                | 0:10.81            | 0:25.11       | 0:12.62 [3]                  | 3.52L   |  |  | +6                                       |
|                       |    | Jacob Opperman    |         | 1400-1200           | 1200-1000          |               | (0:12.62)                    |         |  |  |                                          |
| 5                     | 1  | SYNCHRO           | 6       | 68.1                | 0:10.72            | 0:24.96       | 0:12.71 [4]                  | 4.14L   |  |  | +5                                       |
|                       |    | Todd Pannell      |         | 1400-1200           | 1200-1000          |               | (0:12.71)                    |         |  |  |                                          |
| 6                     | 5  | TALISAY           | 10      | 67.2                | 0:10.80            | 0:25.56       | 0:12.70 [6]                  | 5.17L   |  |  | +12                                      |
|                       |    | Rochelle Milnes   |         | 1400-1200           | 1200-1000          |               | (0:12.70)                    |         |  |  |                                          |
| 7                     | 8  | QUEENOFTHEAIR     | 2       | 68.4                | 0:10.68            | 0:25.44       | 0:12.71 [8]                  | 6.74L   |  |  | +5                                       |
|                       |    | Manoel Nunes      |         | 1400-1200           | 1200-1000          |               | (0:12.71)                    |         |  |  |                                          |
| 8                     | 10 | PRICILLA'S CHOICE | 8       | 68.1                | 0:10.77            | 0:25.32       | 0:12.97 [9]                  | 8.74L   |  |  | +10                                      |
|                       |    | Ben Price         |         | 1400-1200           | 1200-1000          |               | (0:12.97)                    |         |  |  |                                          |
| 9                     | 3  | PRESS EXPRESS     | 7       | 67.7                | 0:10.68            | 0:25.63       | 0:13.12 [7]                  | 9.23L   |  |  | +0                                       |
|                       |    | Teagan Voorham    |         | 1400-1200           | 1200-1000          |               | (0:13.12)                    |         |  |  |                                          |