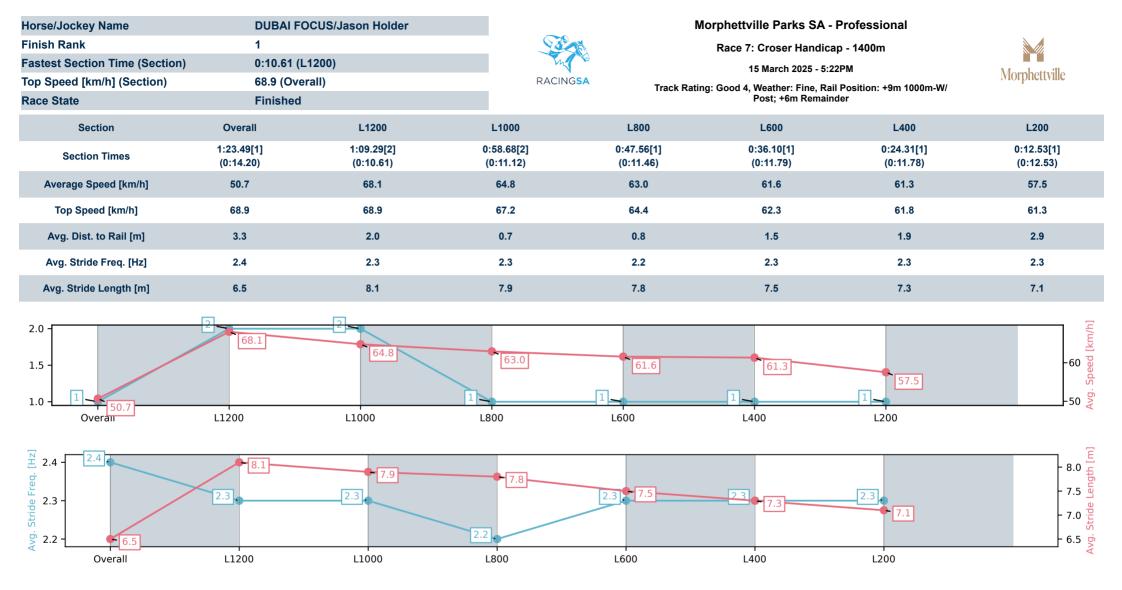

| Section<br>Field Time | es |                   |         |                     |                    |               | L200<br>0:12.53<br>(0:12.53) |         |  |  |                                          |
|-----------------------|----|-------------------|---------|---------------------|--------------------|---------------|------------------------------|---------|--|--|------------------------------------------|
| Position              | #  | Horse/Jockey      | Barrier | Top Speed<br>[km/h] | Fastest<br>Section | First<br>400m |                              | Margin  |  |  | Distance<br>Travelled From<br>Winner [m] |
| 1                     | 2  | DUBAI FOCUS       | 4       | 68.9                | 0:10.61            | 0:24.81       | 0:12.53 [1]                  | 1:23.49 |  |  |                                          |
|                       |    | Jason Holder      |         | 1400-1200           | 1200-1000          |               | (0:12.53)                    |         |  |  |                                          |
| 2                     | 7  | SWIFTIE HARRIET   | 3       | 67.3                | 0:10.75            | 0:24.80       | 0:12.64 [2]                  | 1.69L   |  |  | +3                                       |
|                       |    | Kayla Crowther    |         | 1400-1200           | 1200-1000          |               | (0:12.64)                    |         |  |  |                                          |
| 3                     | 6  | GRUELLING         | 1       | 67.2                | 0:10.76            | 0:25.20       | 0:12.51 [5]                  | 3.47L   |  |  | +1                                       |
|                       |    | Will Price        |         | 1400-1200           | 1200-1000          |               | (0:12.51)                    |         |  |  |                                          |
| 4                     | 4  | ELLIOTTO          | 5       | 67.8                | 0:10.81            | 0:25.11       | 0:12.62 [3]                  | 3.52L   |  |  | +6                                       |
|                       |    | Jacob Opperman    |         | 1400-1200           | 1200-1000          |               | (0:12.62)                    |         |  |  |                                          |
| 5                     | 1  | SYNCHRO           | 6       | 68.1                | 0:10.72            | 0:24.96       | 0:12.71 [4]                  | 4.14L   |  |  | +5                                       |
|                       |    | Todd Pannell      |         | 1400-1200           | 1200-1000          |               | (0:12.71)                    |         |  |  |                                          |
| 6                     | 5  | TALISAY           | 10      | 67.2                | 0:10.80            | 0:25.56       | 0:12.70 [6]                  | 5.17L   |  |  | +12                                      |
|                       |    | Rochelle Milnes   |         | 1400-1200           | 1200-1000          |               | (0:12.70)                    |         |  |  |                                          |
| 7                     | 8  | QUEENOFTHEAIR     | 2       | 68.4                | 0:10.68            | 0:25.44       | 0:12.71 [8]                  | 6.74L   |  |  | +5                                       |
|                       |    | Manoel Nunes      |         | 1400-1200           | 1200-1000          |               | (0:12.71)                    |         |  |  |                                          |
| 8                     | 10 | PRICILLA'S CHOICE | 8       | 68.1                | 0:10.77            | 0:25.32       | 0:12.97 [9]                  | 8.74L   |  |  | +10                                      |
|                       |    | Ben Price         |         | 1400-1200           | 1200-1000          |               | (0:12.97)                    |         |  |  |                                          |
| 9                     | 3  | PRESS EXPRESS     | 7       | 67.7                | 0:10.68            | 0:25.63       | 0:13.12 [7]                  | 9.23L   |  |  | +0                                       |
|                       |    | Teagan Voorham    |         | 1400-1200           | 1200-1000          |               | (0:13.12)                    |         |  |  |                                          |