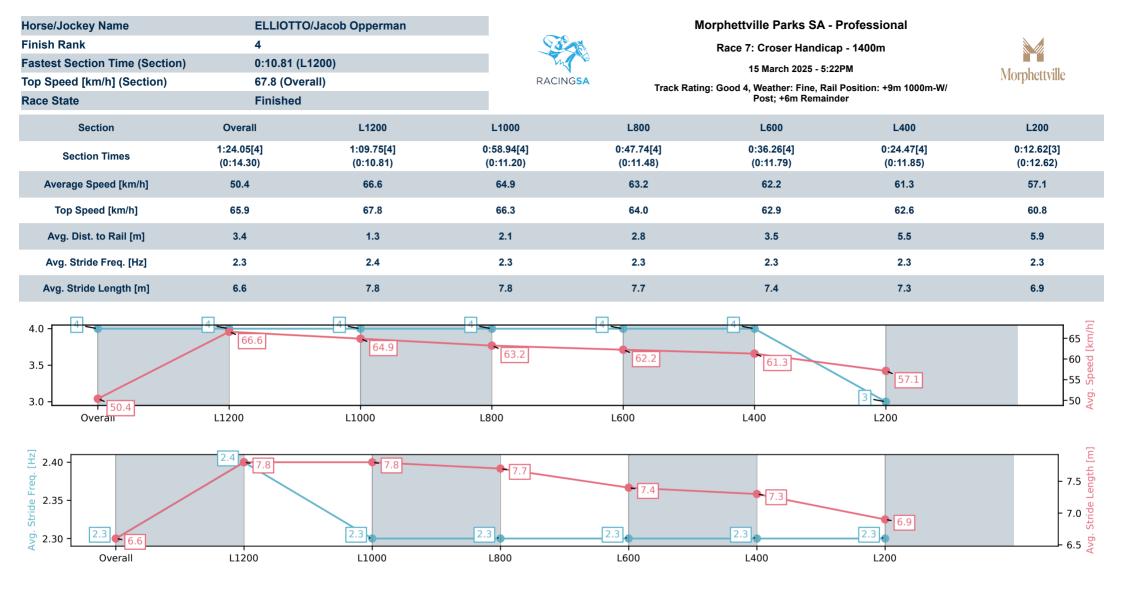

## 15 March 2025 - 5:22PM

Track Rating: Good 4, Weather: Fine, Rail Position: +9m 1000m-W/Post; +6m Remainder

RACINGSA

L400 Section Overall L1200 L1000 L800 L600 **Field Times** 1:23.49 1:09.43 0:58.69 0:47.55 0:36.10 0:24.31 (0:14.06)(0:11.45)(0:11.79)(0:11.78)(0:10.74)(0:11.14)Position **Top Speed** First Distance # Horse/Jockev Barrier Fastest Travelled From [km/h] Section 400m Winner [m] 2 DUBALFOCUS 0:24.31 [1] 4 68.9 0:10.61 0:24.81 1:23.49 1:09.29 [2] 0:58.68 [2] 0:47.56 [1] 0:36.10 [1] 1 Jason Holder 1400-1200 1200-1000 (0:14.20)(0:10.61) (0:11.78)(0:11.12)(0:11.46)(0:11.79)2 7 SWIFTIE HARRIET 3 67.3 0:10.75 0:24.80 1:23.76 1:09.71 [1] 0:58.96 [1] 0:47.66 [3] 0:36.21 [3] 0:24.37 [2] +3Kayla Crowther 1400-1200 1200-1000 (0:14.05)(0:10.75) (0:11.30) (0:11.45) (0:11.84) (0:11.73) 6 GRUELLING 67.2 0:25.20 +1 3 1 0:10.76 1:24.04 1:09.60 [5] 0:58.84 [5] 0:47.61 [5] 0:36.17 [5] 0:24.42 [5] Will Price 1400-1200 1200-1000 (0:14.44)(0:10.76)(0:11.23)(0:11.44)(0:11.75)(0:11.91)ELLIOTTO +6 4 4 5 67.8 0:10.81 0:25.11 1:24.05 1:09.75 [4] 0:58.94 [4] 0:47.74 [4] 0:36.26 [4] 0:24.47 [4] Jacob Opperman 1400-1200 1200-1000 (0:14.30)(0:10.81)(0:11.20) (0:11.48) (0:11.79) (0:11.85) 1 SYNCHRO 6 68.1 0:10.72 0:24.96 1:24.15 1:09.91 [3] 0:59.19 [3] 0:48.10 [2] 0:36.60 [2] 0:24.75 [3] +5 5 Todd Pannell 1400-1200 1200-1000 (0:14.24)(0:11.50)(0:11.85)(0:12.04) (0:10.72)(0:11.09)5 TALISAY 10 67.2 +12 6 0:10.80 0:25.56 1:24.31 1:09.54 [8] 0:58.74 [8] 0:47.58 [9] 0:36.20 [9] 0:24.48 [7] **Rochelle Milnes** 1400-1200 1200-1000 (0:14.77)(0:10.80)(0:11.16)(0:11.38) (0:11.72)(0:11.78)7 8 QUEENOFTHEAIR 2 68.4 0:10.68 0:25.44 1:24.56 1:09.80 [7] 0:59.12 [7] 0:47.97 [7] 0:36.49 [7] 0:24.66 [8] +5 Manoel Nunes 1400-1200 1200-1000 (0:14.76)(0:10.68)(0:11.15)(0:11.48)(0:11.83) (0:11.95)8 10 PRICILLA'S CHOICE 8 0:25.32 +10 68.1 0:10.77 1:24.88 1:10.33 [6] 0:59.56 [6] 0:48.36 [6] 0:25.09 [6] 0:36.96 [6] **Ben Price** 1400-1200 1200-1000 (0:14.55)(0:10.77)(0:11.20)(0:11.40)(0:11.87)(0:12.12)PRESS EXPRESS 9 3 7 67.7 0:10.68 0:25.63 1:24.96 1:10.01 [9] 0:59.33 [9] 0:48.25 [8] 0:36.87 [8] 0:25.04 [9] +0 Teagan Voorham 1400-1200 1200-1000 (0:14.95)(0:10.68)(0:11.08)(0:11.38) (0:11.83)(0:11.92)