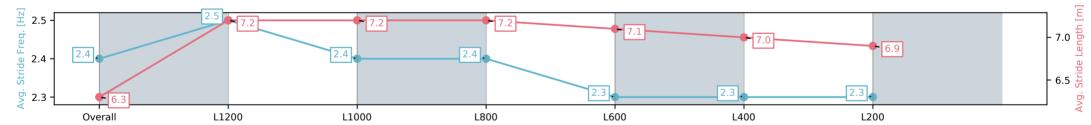

| Section                | Overall                 | L1200                   | L1000                   | L800                    | L600                    | L400                    | L200                    |
|------------------------|-------------------------|-------------------------|-------------------------|-------------------------|-------------------------|-------------------------|-------------------------|
| Section Times          | 1:25.25[2]<br>(0:14.01) | 1:11.24[3]<br>(0:10.65) | 1:00.59[3]<br>(0:11.49) | 0:49.10[3]<br>(0:11.59) | 0:37.51[4]<br>(0:12.34) | 0:25.17[3]<br>(0:12.37) | 0:12.80[3]<br>(0:12.80) |
| Average Speed [km/h]   | 51.4                    | 67.7                    | 63.5                    | 62.6                    | 59.8                    | 58.8                    | 56.3                    |
| Top Speed [km/h]       | 67.5                    | 68.6                    | 65.7                    | 63.9                    | 61.2                    | 59.6                    | 58.4                    |
| Avg. Dist. to Rail [m] | 6.8                     | 3.3                     | 2.8                     | 2.9                     | 4.4                     | 4.9                     | 6.5                     |
| Avg. Stride Freq. [Hz] | 2.4                     | 2.5                     | 2.4                     | 2.4                     | 2.3                     | 2.3                     | 2.3                     |
| Avg. Stride Length [m] | 6.3                     | 7.2                     | 7.2                     | 7.2                     | 7.1                     | 7.0                     | 6.9                     |