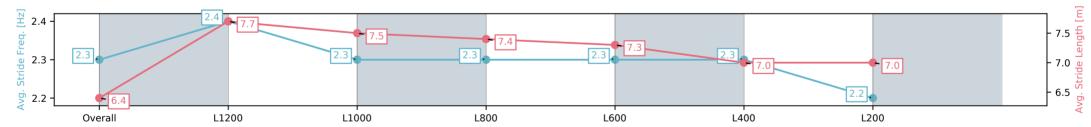

| Section                | Overall                 | L1200                   | L1000                   | L800                    | L600                    | L400                    | L200                    |
|------------------------|-------------------------|-------------------------|-------------------------|-------------------------|-------------------------|-------------------------|-------------------------|
| Section Times          | 1:25.21[1]<br>(0:14.56) | 1:10.64[7]<br>(0:10.91) | 0:59.73[7]<br>(0:11.19) | 0:48.54[7]<br>(0:11.55) | 0:36.99[6]<br>(0:12.11) | 0:24.88[6]<br>(0:12.13) | 0:12.75[4]<br>(0:12.75) |
| Average Speed [km/h]   | 49.4                    | 66.0                    | 64.5                    | 62.6                    | 60.3                    | 59.6                    | 56.5                    |
| Top Speed [km/h]       | 65.8                    | 66.6                    | 65.9                    | 64.5                    | 61.4                    | 60.6                    | 59.1                    |
| Avg. Dist. to Rail [m] | 2.7                     | 1.2                     | 0.8                     | 1.9                     | 2.7                     | 1.1                     | 2.2                     |
| Avg. Stride Freq. [Hz] | 2.2                     | 2.3                     | 2.3                     | 2.3                     | 2.2                     | 2.3                     | 2.3                     |
| Avg. Stride Length [m] | 6.6                     | 8.0                     | 7.7                     | 7.5                     | 7.2                     | 7.3                     | 7.1                     |