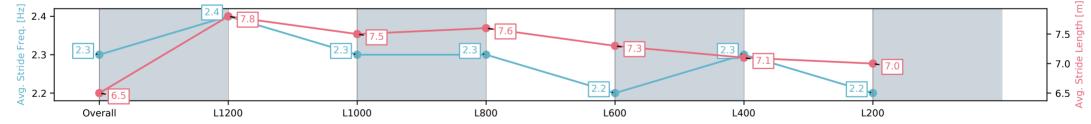

| Section                | Overall                 | L1200                   | L1000                   | L800                    | L600                    | L400                    | L200                    |
|------------------------|-------------------------|-------------------------|-------------------------|-------------------------|-------------------------|-------------------------|-------------------------|
| Section Times          | 1:25.21[1]<br>(0:14.56) | 1:10.64[7]<br>(0:10.91) | 0:59.73[7]<br>(0:11.19) | 0:48.54[7]<br>(0:11.55) | 0:36.99[6]<br>(0:12.11) | 0:24.88[6]<br>(0:12.13) | 0:12.75[4]<br>(0:12.75) |
| Average Speed [km/h]   | 49.4                    | 66.0                    | 64.5                    | 62.6                    | 60.3                    | 59.6                    | 56.5                    |
| Top Speed [km/h]       | 65.8                    | 66.6                    | 65.9                    | 64.5                    | 61.4                    | 60.6                    | 59.1                    |
| Avg. Dist. to Rail [m] | 2.7                     | 1.2                     | 0.8                     | 1.9                     | 2.7                     | 1.1                     | 2.2                     |
| Avg. Stride Freq. [Hz] | 2.2                     | 2.3                     | 2.3                     | 2.3                     | 2.2                     | 2.3                     | 2.3                     |
| Avg. Stride Length [m] | 6.6                     | 8.0                     | 7.7                     | 7.5                     | 7.2                     | 7.3                     | 7.1                     |