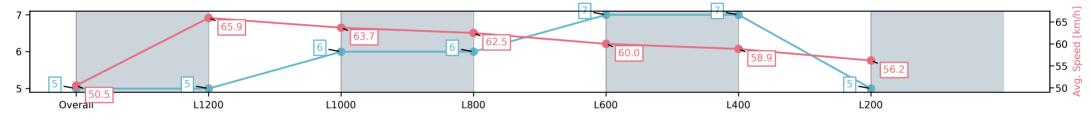

| Section                | Overall                 | L1200                   | L1000                   | L800                    | L600                    | L400                    | L200                    |
|------------------------|-------------------------|-------------------------|-------------------------|-------------------------|-------------------------|-------------------------|-------------------------|
| Section Times          | 1:25.66[5]<br>(0:14.25) | 1:11.41[5]<br>(0:10.92) | 1:00.49[6]<br>(0:11.43) | 0:49.06[6]<br>(0:11.64) | 0:37.42[7]<br>(0:12.28) | 0:25.13[7]<br>(0:12.31) | 0:12.82[5]<br>(0:12.82) |
| Average Speed [km/h]   | 50.5                    | 65.9                    | 63.7                    | 62.5                    | 60.0                    | 58.9                    | 56.2                    |
| Top Speed [km/h]       | 64.5                    | 67.6                    | 65.3                    | 63.2                    | 62.3                    | 59.9                    | 58.9                    |
| Avg. Dist. to Rail [m] | 2.8                     | 1.4                     | 2.5                     | 4.3                     | 4.5                     | 2.8                     | 6.1                     |
| Avg. Stride Freq. [Hz] | 2.3                     | 2.4                     | 2.3                     | 2.3                     | 2.3                     | 2.3                     | 2.2                     |
| Avg. Stride Length [m] | 6.4                     | 7.7                     | 7.5                     | 7.4                     | 7.3                     | 7.0                     | 7.0                     |