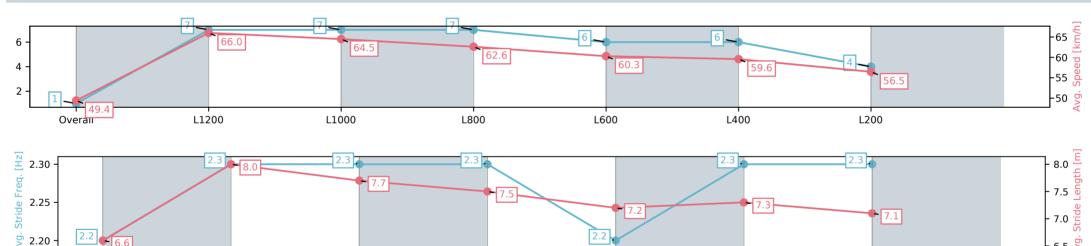

| Section                | Overall                 | L1200                   | L1000                   | L800                    | L600                    | L400                    | L200                    |
|------------------------|-------------------------|-------------------------|-------------------------|-------------------------|-------------------------|-------------------------|-------------------------|
| Section Times          | 1:25.21[1]<br>(0:14.56) | 1:10.64[7]<br>(0:10.91) | 0:59.73[7]<br>(0:11.19) | 0:48.54[7]<br>(0:11.55) | 0:36.99[6]<br>(0:12.11) | 0:24.88[6]<br>(0:12.13) | 0:12.75[4]<br>(0:12.75) |
| Average Speed [km/h]   | 49.4                    | 66.0                    | 64.5                    | 62.6                    | 60.3                    | 59.6                    | 56.5                    |
| Top Speed [km/h]       | 65.8                    | 66.6                    | 65.9                    | 64.5                    | 61.4                    | 60.6                    | 59.1                    |
| Avg. Dist. to Rail [m] | 2.7                     | 1.2                     | 0.8                     | 1.9                     | 2.7                     | 1.1                     | 2.2                     |
| Avg. Stride Freq. [Hz] | 2.2                     | 2.3                     | 2.3                     | 2.3                     | 2.2                     | 2.3                     | 2.3                     |
| Avg. Stride Length [m] | 6.6                     | 8.0                     | 7.7                     | 7.5                     | 7.2                     | 7.3                     | 7.1                     |