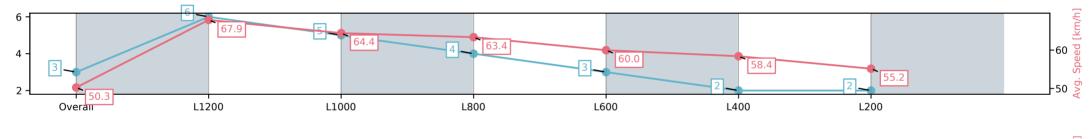

| Section                | Overall                 | L1200                   | L1000                   | L800                    | L600                    | L400                    | L200                    |
|------------------------|-------------------------|-------------------------|-------------------------|-------------------------|-------------------------|-------------------------|-------------------------|
| Section Times          | 1:25.37[3]<br>(0:14.32) | 1:11.05[6]<br>(0:10.62) | 1:00.43[5]<br>(0:11.23) | 0:49.20[4]<br>(0:11.46) | 0:37.74[3]<br>(0:12.26) | 0:25.48[2]<br>(0:12.42) | 0:13.06[2]<br>(0:13.06) |
| Average Speed [km/h]   | 50.3                    | 67.9                    | 64.4                    | 63.4                    | 60.0                    | 58.4                    | 55.2                    |
| Top Speed [km/h]       | 67.9                    | 69.2                    | 67.1                    | 65.0                    | 61.9                    | 59.8                    | 58.1                    |
| Avg. Dist. to Rail [m] | 1.5                     | 0.8                     | 1.7                     | 3.2                     | 3.7                     | 3.5                     | 4.6                     |
| Avg. Stride Freq. [Hz] | 2.3                     | 2.4                     | 2.3                     | 2.3                     | 2.2                     | 2.3                     | 2.2                     |
| Avg. Stride Length [m] | 6.5                     | 7.8                     | 7.5                     | 7.6                     | 7.3                     | 7.1                     | 7.0                     |