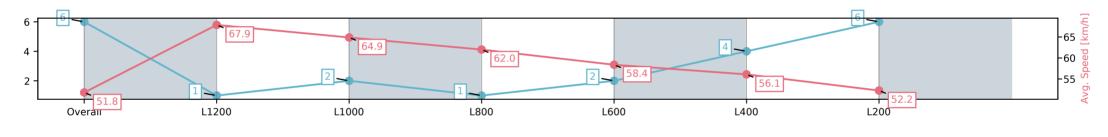

| Section                | Overall                 | L1200                   | L1000                   | L800                    | L600                    | L400                    | L200                    |
|------------------------|-------------------------|-------------------------|-------------------------|-------------------------|-------------------------|-------------------------|-------------------------|
| Section Times          | 1:25.21[1]<br>(0:14.56) | 1:10.64[7]<br>(0:10.91) | 0:59.73[7]<br>(0:11.19) | 0:48.54[7]<br>(0:11.55) | 0:36.99[6]<br>(0:12.11) | 0:24.88[6]<br>(0:12.13) | 0:12.75[4]<br>(0:12.75) |
| Average Speed [km/h]   | 49.4                    | 66.0                    | 64.5                    | 62.6                    | 60.3                    | 59.6                    | 56.5                    |
| Top Speed [km/h]       | 65.8                    | 66.6                    | 65.9                    | 64.5                    | 61.4                    | 60.6                    | 59.1                    |
| Avg. Dist. to Rail [m] | 2.7                     | 1.2                     | 0.8                     | 1.9                     | 2.7                     | 1.1                     | 2.2                     |
| Avg. Stride Freq. [Hz] | 2.2                     | 2.3                     | 2.3                     | 2.3                     | 2.2                     | 2.3                     | 2.3                     |
| Avg. Stride Length [m] | 6.6                     | 8.0                     | 7.7                     | 7.5                     | 7.2                     | 7.3                     | 7.1                     |