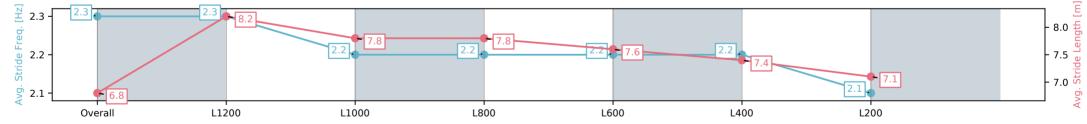

| Section                | Overall                 | L1200                   | L1000                   | L800                    | L600                    | L400                    | L200                    |
|------------------------|-------------------------|-------------------------|-------------------------|-------------------------|-------------------------|-------------------------|-------------------------|
| Section Times          | 1:25.37[3]<br>(0:14.32) | 1:11.05[6]<br>(0:10.62) | 1:00.43[5]<br>(0:11.23) | 0:49.20[4]<br>(0:11.46) | 0:37.74[3]<br>(0:12.26) | 0:25.48[2]<br>(0:12.42) | 0:13.06[2]<br>(0:13.06) |
| Average Speed [km/h]   | 50.3                    | 67.9                    | 64.4                    | 63.4                    | 60.0                    | 58.4                    | 55.2                    |
| Top Speed [km/h]       | 67.9                    | 69.2                    | 67.1                    | 65.0                    | 61.9                    | 59.8                    | 58.1                    |
| Avg. Dist. to Rail [m] | 1.5                     | 0.8                     | 1.7                     | 3.2                     | 3.7                     | 3.5                     | 4.6                     |
| Avg. Stride Freq. [Hz] | 2.3                     | 2.4                     | 2.3                     | 2.3                     | 2.2                     | 2.3                     | 2.2                     |
| Avg. Stride Length [m] | 6.5                     | 7.8                     | 7.5                     | 7.6                     | 7.3                     | 7.1                     | 7.0                     |