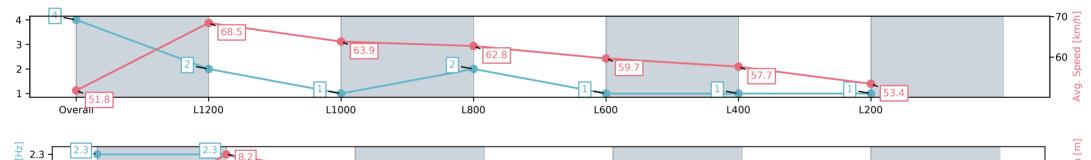

| Section                | Overall                 | L1200                   | L1000                   | L800                    | L600                    | L400                    | L200                    |
|------------------------|-------------------------|-------------------------|-------------------------|-------------------------|-------------------------|-------------------------|-------------------------|
| Section Times          | 1:25.51[4]<br>(0:13.91) | 1:11.60[2]<br>(0:10.51) | 1:01.09[1]<br>(0:11.42) | 0:49.67[2]<br>(0:11.53) | 0:38.14[1]<br>(0:12.15) | 0:25.99[1]<br>(0:12.51) | 0:13.48[1]<br>(0:13.48) |
| Average Speed [km/h]   | 51.8                    | 68.5                    | 63.9                    | 62.8                    | 59.7                    | 57.7                    | 53.4                    |
| Top Speed [km/h]       | 67.3                    | 69.3                    | 65.7                    | 64.2                    | 61.4                    | 58.7                    | 56.3                    |
| Avg. Dist. to Rail [m] | 1.6                     | 1.0                     | 2.7                     | 3.3                     | 1.3                     | 0.3                     | 1.1                     |
| Avg. Stride Freq. [Hz] | 2.3                     | 2.3                     | 2.2                     | 2.2                     | 2.2                     | 2.2                     | 2.1                     |
| Avg. Stride Length [m] | 6.8                     | 8.2                     | 7.8                     | 7.8                     | 7.6                     | 7.4                     | 7.1                     |