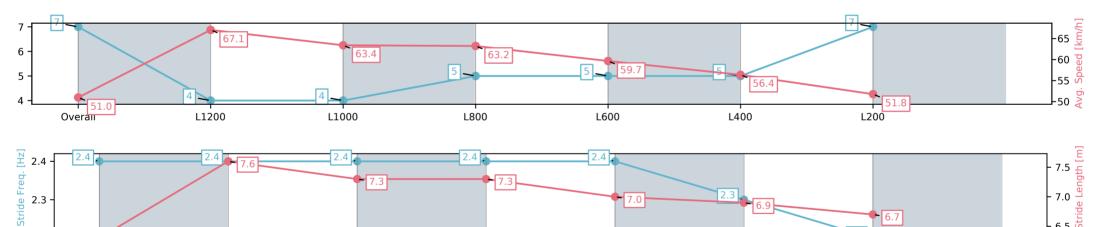

| Section                | Overall                 | L1200                   | L1000                   | L800                    | L600                    | L400                    | L200                    |
|------------------------|-------------------------|-------------------------|-------------------------|-------------------------|-------------------------|-------------------------|-------------------------|
| Section Times          | 1:26.99[7]<br>(0:14.13) | 1:12.86[4]<br>(0:10.72) | 1:02.14[4]<br>(0:11.43) | 0:50.71[5]<br>(0:11.52) | 0:39.19[5]<br>(0:12.41) | 0:26.78[5]<br>(0:12.87) | 0:13.91[7]<br>(0:13.91) |
| Average Speed [km/h]   | 51.0                    | 67.1                    | 63.4                    | 63.2                    | 59.7                    | 56.4                    | 51.8                    |
| Top Speed [km/h]       | 66.3                    | 67.7                    | 66.7                    | 64.2                    | 61.8                    | 58.5                    | 54.3                    |
| Avg. Dist. to Rail [m] | 3.1                     | 0.9                     | 1.8                     | 4.5                     | 5.1                     | 4.1                     | 4.7                     |
| Avg. Stride Freq. [Hz] | 2.4                     | 2.4                     | 2.4                     | 2.4                     | 2.4                     | 2.3                     | 2.2                     |
| Avg. Stride Length [m] | 6.3                     | 7.6                     | 7.3                     | 7.3                     | 7.0                     | 6.9                     | 6.7                     |