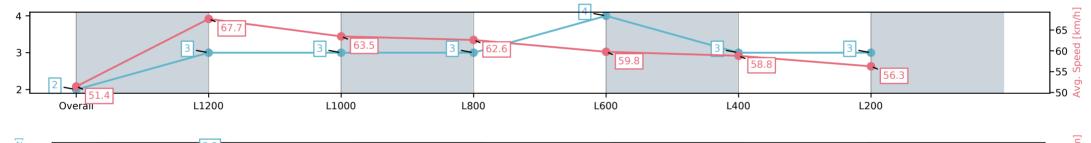

| Section                | Overall                 | L1200                   | L1000                   | L800                    | L600                    | L400                    | L200                    |
|------------------------|-------------------------|-------------------------|-------------------------|-------------------------|-------------------------|-------------------------|-------------------------|
| Section Times          | 1:25.37[3]<br>(0:14.32) | 1:11.05[6]<br>(0:10.62) | 1:00.43[5]<br>(0:11.23) | 0:49.20[4]<br>(0:11.46) | 0:37.74[3]<br>(0:12.26) | 0:25.48[2]<br>(0:12.42) | 0:13.06[2]<br>(0:13.06) |
| Average Speed [km/h]   | 50.3                    | 67.9                    | 64.4                    | 63.4                    | 60.0                    | 58.4                    | 55.2                    |
| Top Speed [km/h]       | 67.9                    | 69.2                    | 67.1                    | 65.0                    | 61.9                    | 59.8                    | 58.1                    |
| Avg. Dist. to Rail [m] | 1.5                     | 0.8                     | 1.7                     | 3.2                     | 3.7                     | 3.5                     | 4.6                     |
| Avg. Stride Freq. [Hz] | 2.3                     | 2.4                     | 2.3                     | 2.3                     | 2.2                     | 2.3                     | 2.2                     |
| Avg. Stride Length [m] | 6.5                     | 7.8                     | 7.5                     | 7.6                     | 7.3                     | 7.1                     | 7.0                     |