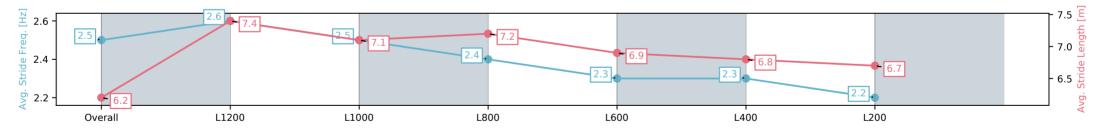

| Section                | Overall                 | L1200                   | L1000                   | L800                    | L600                    | L400                    | L200                    |
|------------------------|-------------------------|-------------------------|-------------------------|-------------------------|-------------------------|-------------------------|-------------------------|
| Section Times          | 1:25.25[2]<br>(0:14.01) | 1:11.24[3]<br>(0:10.65) | 1:00.59[3]<br>(0:11.49) | 0:49.10[3]<br>(0:11.59) | 0:37.51[4]<br>(0:12.34) | 0:25.17[3]<br>(0:12.37) | 0:12.80[3]<br>(0:12.80) |
| Average Speed [km/h]   | 51.4                    | 67.7                    | 63.5                    | 62.6                    | 59.8                    | 58.8                    | 56.3                    |
| Top Speed [km/h]       | 67.5                    | 68.6                    | 65.7                    | 63.9                    | 61.2                    | 59.6                    | 58.4                    |
| Avg. Dist. to Rail [m] | 6.8                     | 3.3                     | 2.8                     | 2.9                     | 4.4                     | 4.9                     | 6.5                     |
| Avg. Stride Freq. [Hz] | 2.4                     | 2.5                     | 2.4                     | 2.4                     | 2.3                     | 2.3                     | 2.3                     |
| Avg. Stride Length [m] | 6.3                     | 7.2                     | 7.2                     | 7.2                     | 7.1                     | 7.0                     | 6.9                     |