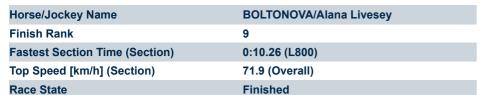

Ranking at each section and finish

:--.- No data available at this section

Race 9: Grand Syndicates Handicap - 1050m

10 March 2025 - 5:35PM

Track Rating: Good 4, Weather: Fine, Rail Position: True

| Section                | Overall                 | L1000                   | L800                    | L600                    | L400                    | L200                    |
|------------------------|-------------------------|-------------------------|-------------------------|-------------------------|-------------------------|-------------------------|
| Section Times          | 1:01.03[9]<br>(0:05.63) | 0:55.40[4]<br>(0:10.54) | 0:44.86[1]<br>(0:10.26) | 0:34.60[1]<br>(0:10.81) | 0:23.79[2]<br>(0:11.42) | 0:12.37[2]<br>(0:12.37) |
| Average Speed [km/h]   | 32.1                    | 68.4                    | 70.5                    | 66.5                    | 63.0                    | 58.2                    |
| Top Speed [km/h]       | 57.9                    | 71.9                    | 71.7                    | 68.2                    | 64.7                    | 61.6                    |
| Avg. Dist. to Rail [m] | 10.5                    | 7.6                     | 1.6                     | 0.3                     | 1.3                     | 3.9                     |
| Avg. Stride Freq. [Hz] | 2.2                     | 2.6                     | 2.5                     | 2.4                     | 2.4                     | 2.4                     |
| Avg. Stride Length [m] | 2.9                     | 7.5                     | 7.7                     | 7.5                     | 7.2                     | 6.6                     |