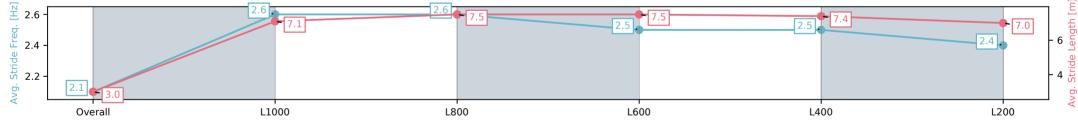

Race 9: Grand Syndicates Handicap - 1050m

10 March 2025 - 5:35PM

Track Rating: Good 4, Weather: Fine, Rail Position: True

| Section                | Overall                 | L1000                   | L800                     | L600                     | L400                    | L200                    |
|------------------------|-------------------------|-------------------------|--------------------------|--------------------------|-------------------------|-------------------------|
| Section Times          | 1:00.70[3]<br>(0:05.64) | 0:55.06[6]<br>(0:11.42) | 0:43.64[11]<br>(0:10.63) | 0:33.01[11]<br>(0:10.51) | 0:22.50[9]<br>(0:10.75) | 0:11.75[8]<br>(0:11.75) |
| Average Speed [km/h]   | 31.9                    | 63.2                    | 68.5                     | 69.4                     | 67.5                    | 61.4                    |
| Top Speed [km/h]       | 53.9                    | 68.6                    | 69.7                     | 70.0                     | 70.0                    | 65.2                    |
| Avg. Dist. to Rail [m] | 12.1                    | 8.7                     | 3.6                      | 2.7                      | 7.3                     | 10.8                    |
| Avg. Stride Freq. [Hz] | 1.9                     | 2.4                     | 2.4                      | 2.4                      | 2.5                     | 2.4                     |
| Avg. Stride Length [m] | 3.3                     | 7.1                     | 7.5                      | 7.8                      | 7.4                     | 7.1                     |