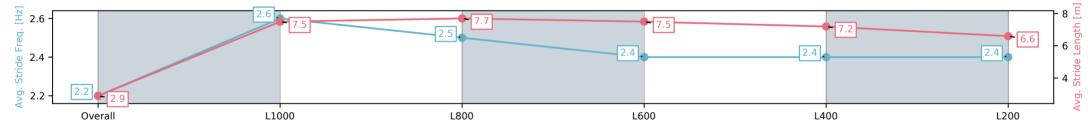

Race 9: Grand Syndicates Handicap - 1050m

10 March 2025 - 5:35PM

Track Rating: Good 4, Weather: Fine, Rail Position: True

| Section                | Overall                  | L1000                    | L800                     | L600                    | L400                     | L200                     |
|------------------------|--------------------------|--------------------------|--------------------------|-------------------------|--------------------------|--------------------------|
| Section Times          | 1:01.23[10]<br>(0:05.96) | 0:55.27[12]<br>(0:11.03) | 0:44.24[10]<br>(0:10.53) | 0:33.71[9]<br>(0:10.77) | 0:22.94[11]<br>(0:10.99) | 0:11.95[12]<br>(0:11.95) |
| Average Speed [km/h]   | 30.3                     | 65.3                     | 69.3                     | 67.6                    | 65.8                     | 60.2                     |
| Top Speed [km/h]       | 56.7                     | 69.7                     | 70.7                     | 68.8                    | 68.1                     | 65.3                     |
| Avg. Dist. to Rail [m] | 5.5                      | 4.6                      | 3.8                      | 2.5                     | 2.0                      | 3.0                      |
| Avg. Stride Freq. [Hz] | 2.1                      | 2.6                      | 2.6                      | 2.6                     | 2.6                      | 2.5                      |
| Avg. Stride Length [m] | 2.9                      | 6.8                      | 7.3                      | 7.2                     | 7.1                      | 6.8                      |