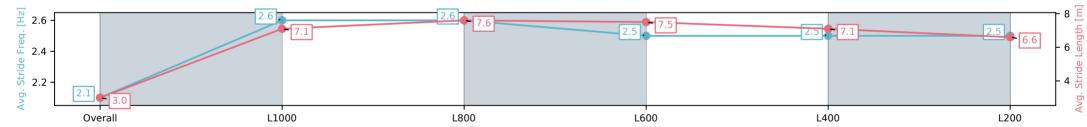

| Section                | Overall                 | L1000                   | L800                    | L600                    | L400                    | L200                    |
|------------------------|-------------------------|-------------------------|-------------------------|-------------------------|-------------------------|-------------------------|
| Section Times          | 1:00.45[1]<br>(0:05.48) | 0:54.97[2]<br>(0:10.89) | 0:44.08[3]<br>(0:10.39) | 0:33.69[3]<br>(0:10.63) | 0:23.06[3]<br>(0:11.07) | 0:11.99[1]<br>(0:11.99) |
| Average Speed [km/h]   | 32.7                    | 66.1                    | 70.0                    | 68.3                    | 65.4                    | 60.0                    |
| Top Speed [km/h]       | 57.1                    | 69.5                    | 70.8                    | 69.2                    | 66.5                    | 63.7                    |
| Avg. Dist. to Rail [m] | 4.5                     | 4.1                     | 2.5                     | 1.8                     | 3.4                     | 4.4                     |
| Avg. Stride Freq. [Hz] | 2.1                     | 2.6                     | 2.6                     | 2.5                     | 2.5                     | 2.5                     |
| Avg. Stride Length [m] | 3.0                     | 7.1                     | 7.6                     | 7.5                     | 7.1                     | 6.6                     |