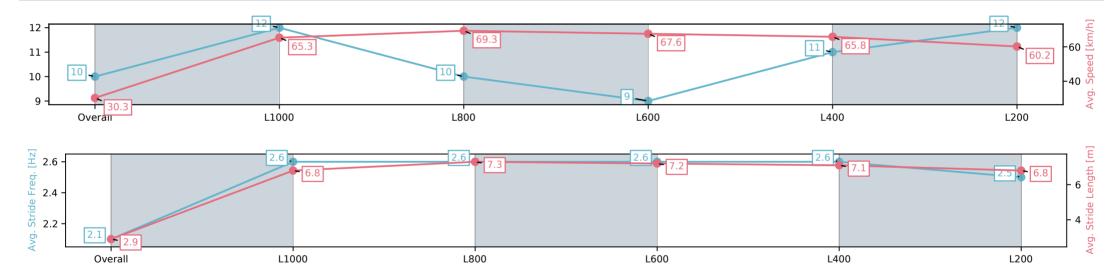

| Section                | Overall                 | L1000                   | L800                    | L600                    | L400                    | L200                    |
|------------------------|-------------------------|-------------------------|-------------------------|-------------------------|-------------------------|-------------------------|
| Section Times          | 1:00.45[1]<br>(0:05.48) | 0:54.97[2]<br>(0:10.89) | 0:44.08[3]<br>(0:10.39) | 0:33.69[3]<br>(0:10.63) | 0:23.06[3]<br>(0:11.07) | 0:11.99[1]<br>(0:11.99) |
| Average Speed [km/h]   | 32.7                    | 66.1                    | 70.0                    | 68.3                    | 65.4                    | 60.0                    |
| Top Speed [km/h]       | 57.1                    | 69.5                    | 70.8                    | 69.2                    | 66.5                    | 63.7                    |
| Avg. Dist. to Rail [m] | 4.5                     | 4.1                     | 2.5                     | 1.8                     | 3.4                     | 4.4                     |
| Avg. Stride Freq. [Hz] | 2.1                     | 2.6                     | 2.6                     | 2.5                     | 2.5                     | 2.5                     |
| Avg. Stride Length [m] | 3.0                     | 7.1                     | 7.6                     | 7.5                     | 7.1                     | 6.6                     |