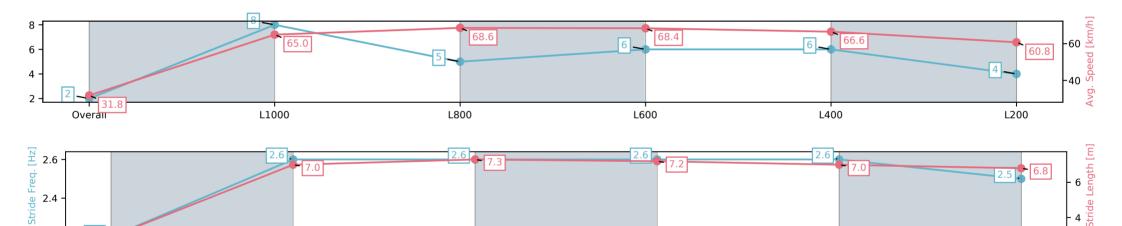

] Ranking at each section and finish

:--.- No data available at this section

Race 9: Grand Syndicates Handicap - 1050m

L400

10 March 2025 - 5:35PM

Track Rating: Good 4, Weather: Fine, Rail Position: True

| Section                | Overall                 | L1000                   | L800                    | L600                    | L400                    | L200                    |
|------------------------|-------------------------|-------------------------|-------------------------|-------------------------|-------------------------|-------------------------|
| Section Times          | 1:00.58[2]<br>(0:05.65) | 0:54.93[8]<br>(0:11.09) | 0:43.84[5]<br>(0:10.53) | 0:33.31[6]<br>(0:10.59) | 0:22.72[6]<br>(0:10.86) | 0:11.86[4]<br>(0:11.86) |
| Average Speed [km/h]   | 31.8                    | 65.0                    | 68.6                    | 68.4                    | 66.6                    | 60.8                    |
| Top Speed [km/h]       | 54.7                    | 69.8                    | 70.3                    | 68.8                    | 68.2                    | 63.5                    |
| Avg. Dist. to Rail [m] | 5.6                     | 3.6                     | 1.4                     | 1.2                     | 3.9                     | 6.6                     |
| Avg. Stride Freq. [Hz] | 2.2                     | 2.6                     | 2.6                     | 2.6                     | 2.6                     | 2.5                     |
| Avg. Stride Length [m] | 2.9                     | 7.0                     | 7.3                     | 7.2                     | 7.0                     | 6.8                     |