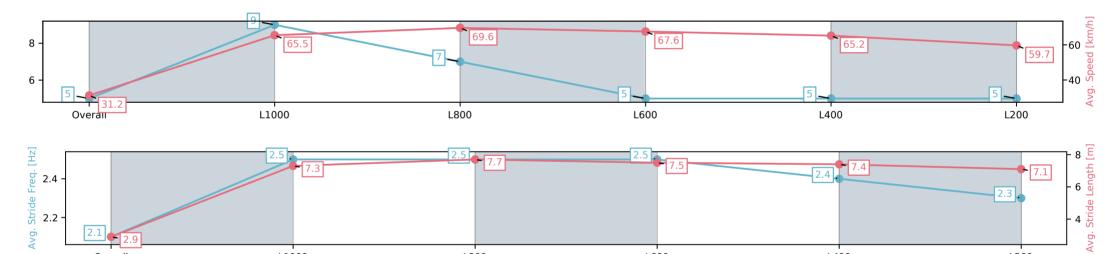

| Section                | Overall                 | L1000                   | L800                    | L600                    | L400                    | L200                    |
|------------------------|-------------------------|-------------------------|-------------------------|-------------------------|-------------------------|-------------------------|
| Section Times          | 1:00.45[1]<br>(0:05.48) | 0:54.97[2]<br>(0:10.89) | 0:44.08[3]<br>(0:10.39) | 0:33.69[3]<br>(0:10.63) | 0:23.06[3]<br>(0:11.07) | 0:11.99[1]<br>(0:11.99) |
| Average Speed [km/h]   | 32.7                    | 66.1                    | 70.0                    | 68.3                    | 65.4                    | 60.0                    |
| Top Speed [km/h]       | 57.1                    | 69.5                    | 70.8                    | 69.2                    | 66.5                    | 63.7                    |
| Avg. Dist. to Rail [m] | 4.5                     | 4.1                     | 2.5                     | 1.8                     | 3.4                     | 4.4                     |
| Avg. Stride Freq. [Hz] | 2.1                     | 2.6                     | 2.6                     | 2.5                     | 2.5                     | 2.5                     |
| Avg. Stride Length [m] | 3.0                     | 7.1                     | 7.6                     | 7.5                     | 7.1                     | 6.6                     |