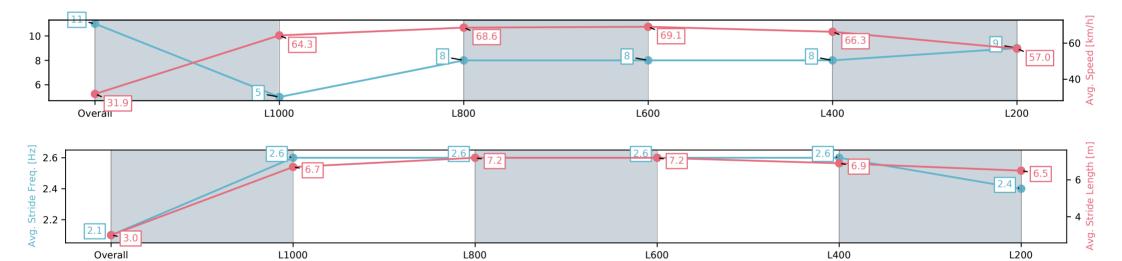

Race 9: Grand Syndicates Handicap - 1050m

10 March 2025 - 5:35PM

Track Rating: Good 4, Weather: Fine, Rail Position: True

| Section                | Overall                  | L1000                   | L800                    | L600                    | L400                    | L200                    |
|------------------------|--------------------------|-------------------------|-------------------------|-------------------------|-------------------------|-------------------------|
| Section Times          | 1:01.69[11]<br>(0:05.64) | 0:56.05[5]<br>(0:11.21) | 0:44.84[8]<br>(0:10.59) | 0:34.25[8]<br>(0:10.66) | 0:23.59[8]<br>(0:10.96) | 0:12.63[9]<br>(0:12.63) |
| Average Speed [km/h]   | 31.9                     | 64.3                    | 68.6                    | 69.1                    | 66.3                    | 57.0                    |
| Top Speed [km/h]       | 55.3                     | 68.3                    | 69.4                    | 69.7                    | 68.4                    | 63.0                    |
| Avg. Dist. to Rail [m] | 9.0                      | 6.2                     | 2.5                     | 4.2                     | 7.3                     | 9.0                     |
| Avg. Stride Freq. [Hz] | 2.1                      | 2.6                     | 2.6                     | 2.6                     | 2.6                     | 2.4                     |
| Avg. Stride Length [m] | 3.0                      | 6.7                     | 7.2                     | 7.2                     | 6.9                     | 6.5                     |