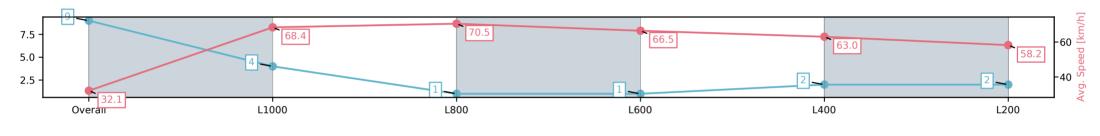

Ranking at each section and finish

:--.- No data available at this section

Race 9: Grand Syndicates Handicap - 1050m

10 March 2025 - 5:35PM

Track Rating: Good 4, Weather: Fine, Rail Position: True

| Section                | Overall                 | L1000                   | L800                    | L600                    | L400                    | L200                    |
|------------------------|-------------------------|-------------------------|-------------------------|-------------------------|-------------------------|-------------------------|
| Section Times          | 1:01.03[9]<br>(0:05.63) | 0:55.40[4]<br>(0:10.54) | 0:44.86[1]<br>(0:10.26) | 0:34.60[1]<br>(0:10.81) | 0:23.79[2]<br>(0:11.42) | 0:12.37[2]<br>(0:12.37) |
| Average Speed [km/h]   | 32.1                    | 68.4                    | 70.5                    | 66.5                    | 63.0                    | 58.2                    |
| Top Speed [km/h]       | 57.9                    | 71.9                    | 71.7                    | 68.2                    | 64.7                    | 61.6                    |
| Avg. Dist. to Rail [m] | 10.5                    | 7.6                     | 1.6                     | 0.3                     | 1.3                     | 3.9                     |
| Avg. Stride Freq. [Hz] | 2.2                     | 2.6                     | 2.5                     | 2.4                     | 2.4                     | 2.4                     |
| Avg. Stride Length [m] | 2.9                     | 7.5                     | 7.7                     | 7.5                     | 7.2                     | 6.6                     |