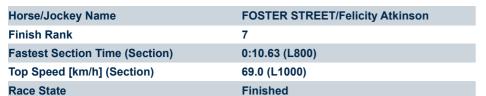

| Horse/Jockey Name              | MY RUBY/Connor Murtagh |
|--------------------------------|------------------------|
| Finish Rank                    | 6                      |
| Fastest Section Time (Section) | 0:10.55 (L800)         |
| Top Speed [km/h] (Section)     | 69.7 (L1000)           |
| Race State                     | Finished               |