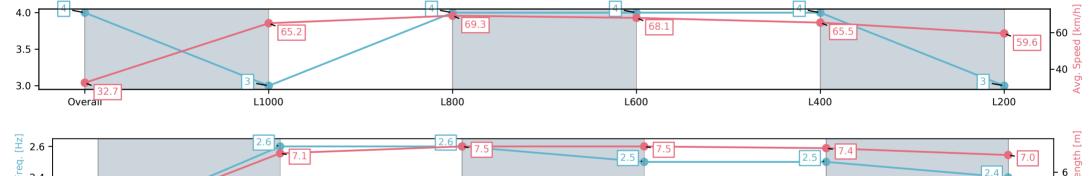

Race 9: Grand Syndicates Handicap - 1050m

10 March 2025 - 5:35PM

Track Rating: Good 4, Weather: Fine, Rail Position: True

| Section                | Overall                 | L1000                   | L800                    | L600                    | L400                    | L200                    |
|------------------------|-------------------------|-------------------------|-------------------------|-------------------------|-------------------------|-------------------------|
| Section Times          | 1:00.79[4]<br>(0:05.54) | 0:55.25[3]<br>(0:11.04) | 0:44.21[4]<br>(0:10.47) | 0:33.74[4]<br>(0:10.63) | 0:23.11[4]<br>(0:11.03) | 0:12.08[3]<br>(0:12.08) |
| Average Speed [km/h]   | 32.7                    | 65.2                    | 69.3                    | 68.1                    | 65.5                    | 59.6                    |
| Top Speed [km/h]       | 56.2                    | 69.5                    | 69.8                    | 68.9                    | 67.1                    | 63.0                    |
| Avg. Dist. to Rail [m] | 8.4                     | 6.9                     | 2.1                     | 1.2                     | 3.9                     | 7.1                     |
| Avg. Stride Freq. [Hz] | 2.1                     | 2.6                     | 2.6                     | 2.5                     | 2.5                     | 2.4                     |
| Avg. Stride Length [m] | 3.0                     | 7.1                     | 7.5                     | 7.5                     | 7.4                     | 7.0                     |