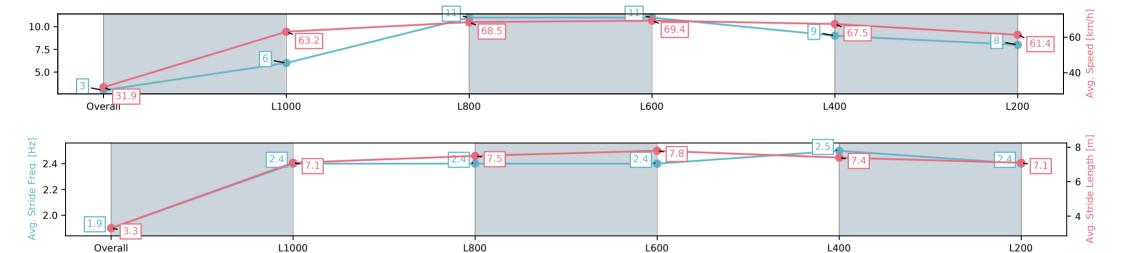

Race 9: Grand Syndicates Handicap - 1050m

10 March 2025 - 5:35PM

Track Rating: Good 4, Weather: Fine, Rail Position: True

| Section                | Overall                 | L1000                   | L800                     | L600                     | L400                    | L200                    |
|------------------------|-------------------------|-------------------------|--------------------------|--------------------------|-------------------------|-------------------------|
| Section Times          | 1:00.70[3]<br>(0:05.64) | 0:55.06[6]<br>(0:11.42) | 0:43.64[11]<br>(0:10.63) | 0:33.01[11]<br>(0:10.51) | 0:22.50[9]<br>(0:10.75) | 0:11.75[8]<br>(0:11.75) |
| Average Speed [km/h]   | 31.9                    | 63.2                    | 68.5                     | 69.4                     | 67.5                    | 61.4                    |
| Top Speed [km/h]       | 53.9                    | 68.6                    | 69.7                     | 70.0                     | 70.0                    | 65.2                    |
| Avg. Dist. to Rail [m] | 12.1                    | 8.7                     | 3.6                      | 2.7                      | 7.3                     | 10.8                    |
| Avg. Stride Freq. [Hz] | 1.9                     | 2.4                     | 2.4                      | 2.4                      | 2.5                     | 2.4                     |
| Avg. Stride Length [m] | 3.3                     | 7.1                     | 7.5                      | 7.8                      | 7.4                     | 7.1                     |