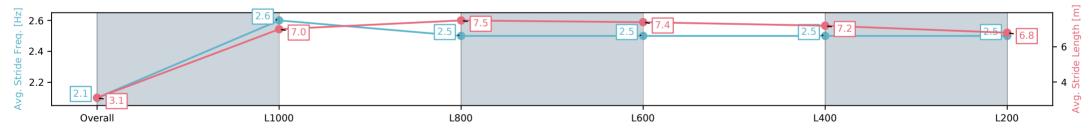

Race 9: Grand Syndicates Handicap - 1050m

10 March 2025 - 5:35PM

Track Rating: Good 4, Weather: Fine, Rail Position: True

| Section                | Overall                 | L1000                   | L800                    | L600                    | L400                    | L200                    |
|------------------------|-------------------------|-------------------------|-------------------------|-------------------------|-------------------------|-------------------------|
| Section Times          | 1:00.82[6]<br>(0:05.64) | 0:55.18[7]<br>(0:11.10) | 0:44.08[6]<br>(0:10.55) | 0:33.53[7]<br>(0:10.75) | 0:22.78[7]<br>(0:10.87) | 0:11.91[7]<br>(0:11.91) |
| Average Speed [km/h]   | 32.0                    | 64.9                    | 68.8                    | 68.0                    | 66.5                    | 60.5                    |
| Top Speed [km/h]       | 55.1                    | 69.4                    | 69.7                    | 68.9                    | 69.0                    | 63.4                    |
| Avg. Dist. to Rail [m] | 6.7                     | 4.9                     | 2.6                     | 2.7                     | 5.0                     | 7.2                     |
| Avg. Stride Freq. [Hz] | 2.1                     | 2.6                     | 2.5                     | 2.5                     | 2.5                     | 2.5                     |
| Avg. Stride Length [m] | 3.1                     | 7.0                     | 7.5                     | 7.4                     | 7.2                     | 6.8                     |