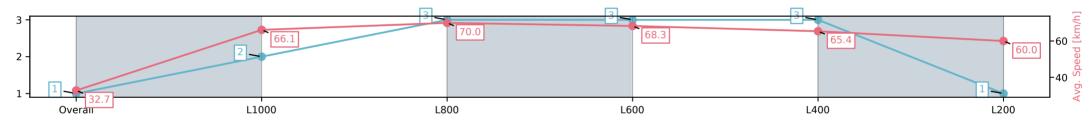

| Section                | Overall                 | L1000                   | L800                    | L600                    | L400                    | L200                    |
|------------------------|-------------------------|-------------------------|-------------------------|-------------------------|-------------------------|-------------------------|
| Section Times          | 1:00.45[1]<br>(0:05.48) | 0:54.97[2]<br>(0:10.89) | 0:44.08[3]<br>(0:10.39) | 0:33.69[3]<br>(0:10.63) | 0:23.06[3]<br>(0:11.07) | 0:11.99[1]<br>(0:11.99) |
| Average Speed [km/h]   | 32.7                    | 66.1                    | 70.0                    | 68.3                    | 65.4                    | 60.0                    |
| Top Speed [km/h]       | 57.1                    | 69.5                    | 70.8                    | 69.2                    | 66.5                    | 63.7                    |
| Avg. Dist. to Rail [m] | 4.5                     | 4.1                     | 2.5                     | 1.8                     | 3.4                     | 4.4                     |
| Avg. Stride Freq. [Hz] | 2.1                     | 2.6                     | 2.6                     | 2.5                     | 2.5                     | 2.5                     |
| Avg. Stride Length [m] | 3.0                     | 7.1                     | 7.6                     | 7.5                     | 7.1                     | 6.6                     |