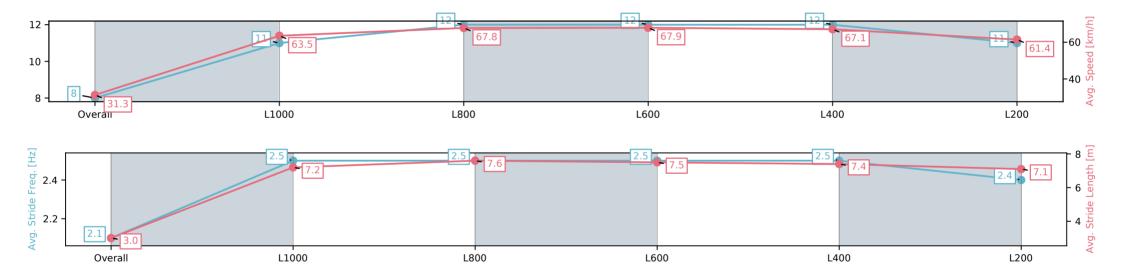

| Section                | Overall                 | L1000                   | L800                    | L600                    | L400                    | L200                    |
|------------------------|-------------------------|-------------------------|-------------------------|-------------------------|-------------------------|-------------------------|
| Section Times          | 1:00.45[1]<br>(0:05.48) | 0:54.97[2]<br>(0:10.89) | 0:44.08[3]<br>(0:10.39) | 0:33.69[3]<br>(0:10.63) | 0:23.06[3]<br>(0:11.07) | 0:11.99[1]<br>(0:11.99) |
| Average Speed [km/h]   | 32.7                    | 66.1                    | 70.0                    | 68.3                    | 65.4                    | 60.0                    |
| Top Speed [km/h]       | 57.1                    | 69.5                    | 70.8                    | 69.2                    | 66.5                    | 63.7                    |
| Avg. Dist. to Rail [m] | 4.5                     | 4.1                     | 2.5                     | 1.8                     | 3.4                     | 4.4                     |
| Avg. Stride Freq. [Hz] | 2.1                     | 2.6                     | 2.6                     | 2.5                     | 2.5                     | 2.5                     |
| Avg. Stride Length [m] | 3.0                     | 7.1                     | 7.6                     | 7.5                     | 7.1                     | 6.6                     |