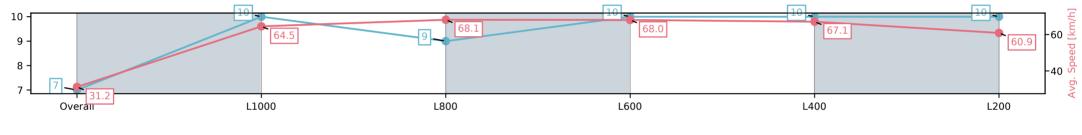

] Ranking at each section and finish

:--.- No data available at this section

Race 9: Grand Syndicates Handicap - 1050m

10 March 2025 - 5:35PM

Track Rating: Good 4, Weather: Fine, Rail Position: True

| Section                | Overall                 | L1000                    | L800                    | L600                     | L400                     | L200                     |
|------------------------|-------------------------|--------------------------|-------------------------|--------------------------|--------------------------|--------------------------|
| Section Times          | 1:00.87[7]<br>(0:05.79) | 0:55.08[10]<br>(0:11.19) | 0:43.89[9]<br>(0:10.63) | 0:33.26[10]<br>(0:10.66) | 0:22.60[10]<br>(0:10.79) | 0:11.81[10]<br>(0:11.81) |
| Average Speed [km/h]   | 31.2                    | 64.5                     | 68.1                    | 68.0                     | 67.1                     | 60.9                     |
| Top Speed [km/h]       | 55.4                    | 68.8                     | 69.0                    | 68.5                     | 68.4                     | 64.3                     |
| Avg. Dist. to Rail [m] | 7.3                     | 4.3                      | 2.0                     | 1.6                      | 3.7                      | 5.2                      |
| Avg. Stride Freq. [Hz] | 1.9                     | 2.4                      | 2.5                     | 2.5                      | 2.5                      | 2.3                      |
| Avg. Stride Length [m] | 3.3                     | 7.0                      | 7.3                     | 7.5                      | 7.6                      | 7.3                      |

Ranking at each section and finish

No data available at this section

No data available NA

Page 9/14

| Horse/Jockey Name              | ANDREW'S MEMORY/Joe Bowditch |
|--------------------------------|------------------------------|
| Finish Rank                    | 8                            |
| Fastest Section Time (Section) | 0:10.61 (L600)               |
| Top Speed [km/h] (Section)     | 68.6 (L600)                  |
| Race State                     | Finished                     |