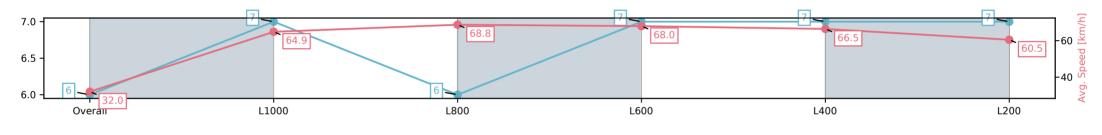

Race 9: Grand Syndicates Handicap - 1050m

10 March 2025 - 5:35PM

Track Rating: Good 4, Weather: Fine, Rail Position: True

| Section                | Overall                 | L1000                   | L800                    | L600                    | L400                    | L200                    |
|------------------------|-------------------------|-------------------------|-------------------------|-------------------------|-------------------------|-------------------------|
| Section Times          | 1:00.82[6]<br>(0:05.64) | 0:55.18[7]<br>(0:11.10) | 0:44.08[6]<br>(0:10.55) | 0:33.53[7]<br>(0:10.75) | 0:22.78[7]<br>(0:10.87) | 0:11.91[7]<br>(0:11.91) |
| Average Speed [km/h]   | 32.0                    | 64.9                    | 68.8                    | 68.0                    | 66.5                    | 60.5                    |
| Top Speed [km/h]       | 55.1                    | 69.4                    | 69.7                    | 68.9                    | 69.0                    | 63.4                    |
| Avg. Dist. to Rail [m] | 6.7                     | 4.9                     | 2.6                     | 2.7                     | 5.0                     | 7.2                     |
| Avg. Stride Freq. [Hz] | 2.1                     | 2.6                     | 2.5                     | 2.5                     | 2.5                     | 2.5                     |
| Avg. Stride Length [m] | 3.1                     | 7.0                     | 7.5                     | 7.4                     | 7.2                     | 6.8                     |