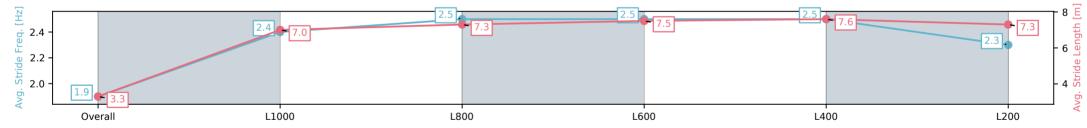

Ranking at each section and finish

:--.- No data available at this section

Race 9: Grand Syndicates Handicap - 1050m

10 March 2025 - 5:35PM

Track Rating: Good 4, Weather: Fine, Rail Position: True

| Section                | Overall                 | L1000                   | L800                    | L600                    | L400                    | L200                    |
|------------------------|-------------------------|-------------------------|-------------------------|-------------------------|-------------------------|-------------------------|
| Section Times          | 1:01.03[9]<br>(0:05.63) | 0:55.40[4]<br>(0:10.54) | 0:44.86[1]<br>(0:10.26) | 0:34.60[1]<br>(0:10.81) | 0:23.79[2]<br>(0:11.42) | 0:12.37[2]<br>(0:12.37) |
| Average Speed [km/h]   | 32.1                    | 68.4                    | 70.5                    | 66.5                    | 63.0                    | 58.2                    |
| Top Speed [km/h]       | 57.9                    | 71.9                    | 71.7                    | 68.2                    | 64.7                    | 61.6                    |
| Avg. Dist. to Rail [m] | 10.5                    | 7.6                     | 1.6                     | 0.3                     | 1.3                     | 3.9                     |
| Avg. Stride Freq. [Hz] | 2.2                     | 2.6                     | 2.5                     | 2.4                     | 2.4                     | 2.4                     |
| Avg. Stride Length [m] | 2.9                     | 7.5                     | 7.7                     | 7.5                     | 7.2                     | 6.6                     |