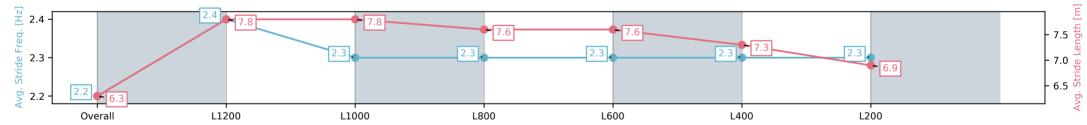

### Morphettville Parks SA - Professional

Race 9: Sportsbet Set A Deposit Limit Handicap - 1400m

01 March 2025 - 5:19PM

| Section                | Overall                 | L1200                   | L1000                   | L800                    | L600                    | L400                    | L200                    |
|------------------------|-------------------------|-------------------------|-------------------------|-------------------------|-------------------------|-------------------------|-------------------------|
| Section Times          | 1:23.67[3]<br>(0:14.41) | 1:09.26[7]<br>(0:10.80) | 0:58.46[7]<br>(0:11.08) | 0:47.38[8]<br>(0:11.31) | 0:36.07[8]<br>(0:11.75) | 0:24.32[8]<br>(0:11.86) | 0:12.46[8]<br>(0:12.46) |
| Average Speed [km/h]   | 50.0                    | 66.8                    | 65.5                    | 64.0                    | 62.4                    | 61.2                    | 57.8                    |
| Top Speed [km/h]       | 65.7                    | 68.1                    | 66.5                    | 65.2                    | 63.2                    | 62.6                    | 60.9                    |
| Avg. Dist. to Rail [m] | 4.2                     | 2.1                     | 1.6                     | 2.1                     | 3.2                     | 5.1                     | 8.2                     |
| Avg. Stride Freq. [Hz] | 2.1                     | 2.2                     | 2.2                     | 2.2                     | 2.2                     | 2.2                     | 2.2                     |
| Avg. Stride Length [m] | 6.6                     | 8.2                     | 8.2                     | 8.0                     | 7.8                     | 7.8                     | 7.3                     |