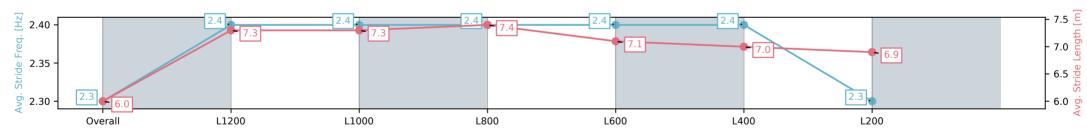

# Horse/Jockey Name LUCKY FORTUNA/Justin Potter Finish Rank 9 Fastest Section Time (Section) Top Speed [km/h] (Section) 69.0 (Overall)

**Finished** 

#### Race 9: Sportsbet Set A Deposit Limit Handicap - 1400m

01 March 2025 - 5:19PM

Track Rating: Good 4, Weather: Fine, Rail Position: +6m Entire Sectional 608m

| Section                | Overall                 | L1200                   | L1000                   | L800                    | L600                    | L400                    | L200                    |
|------------------------|-------------------------|-------------------------|-------------------------|-------------------------|-------------------------|-------------------------|-------------------------|
| Section Times          | 1:24.21[9]<br>(0:13.69) | 1:10.52[1]<br>(0:10.69) | 0:59.83[1]<br>(0:11.13) | 0:48.70[2]<br>(0:11.34) | 0:37.36[1]<br>(0:11.81) | 0:25.55[2]<br>(0:12.20) | 0:13.35[3]<br>(0:13.35) |
| Average Speed [km/h]   | 52.6                    | 67.5                    | 65.2                    | 64.0                    | 61.6                    | 59.1                    | 54.0                    |
| Top Speed [km/h]       | 68.2                    | 69.0                    | 67.0                    | 65.4                    | 63.0                    | 61.2                    | 57.0                    |
| Avg. Dist. to Rail [m] | 7.2                     | 2.8                     | 1.7                     | 2.3                     | 1.8                     | 0.5                     | 0.6                     |
| Avg. Stride Freq. [Hz] | 2.4                     | 2.5                     | 2.4                     | 2.4                     | 2.4                     | 2.4                     | 2.3                     |
| Avg. Stride Length [m] | 6.0                     | 7.6                     | 7.5                     | 7.5                     | 7.2                     | 6.9                     | 6.6                     |