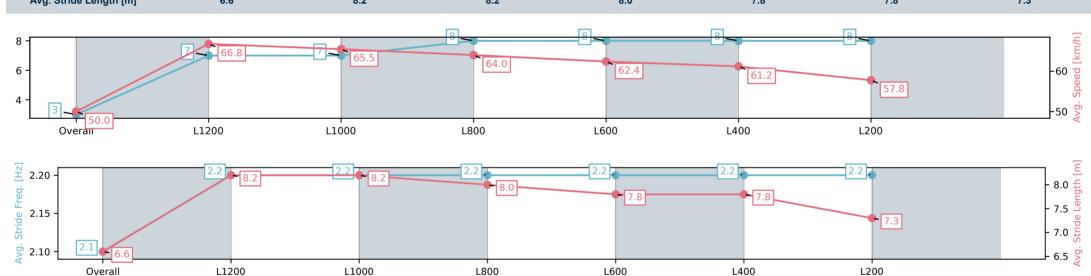

### Morphettville Parks SA - Professional

Race 9: Sportsbet Set A Deposit Limit Handicap - 1400m

01 March 2025 - 5:19PM

| Section                | Overall                 | L1200                   | L1000                   | L800                    | L600                    | L400                    | L200                    |
|------------------------|-------------------------|-------------------------|-------------------------|-------------------------|-------------------------|-------------------------|-------------------------|
| Section Times          | 1:23.67[3]<br>(0:14.41) | 1:09.26[7]<br>(0:10.80) | 0:58.46[7]<br>(0:11.08) | 0:47.38[8]<br>(0:11.31) | 0:36.07[8]<br>(0:11.75) | 0:24.32[8]<br>(0:11.86) | 0:12.46[8]<br>(0:12.46) |
| Average Speed [km/h]   | 50.0                    | 66.8                    | 65.5                    | 64.0                    | 62.4                    | 61.2                    | 57.8                    |
| Top Speed [km/h]       | 65.7                    | 68.1                    | 66.5                    | 65.2                    | 63.2                    | 62.6                    | 60.9                    |
| Avg. Dist. to Rail [m] | 4.2                     | 2.1                     | 1.6                     | 2.1                     | 3.2                     | 5.1                     | 8.2                     |
| Avg. Stride Freq. [Hz] | 2.1                     | 2.2                     | 2.2                     | 2.2                     | 2.2                     | 2.2                     | 2.2                     |
| Avg. Stride Length [m] | 6.6                     | 8.2                     | 8.2                     | 8.0                     | 7.8                     | 7.8                     | 7.3                     |