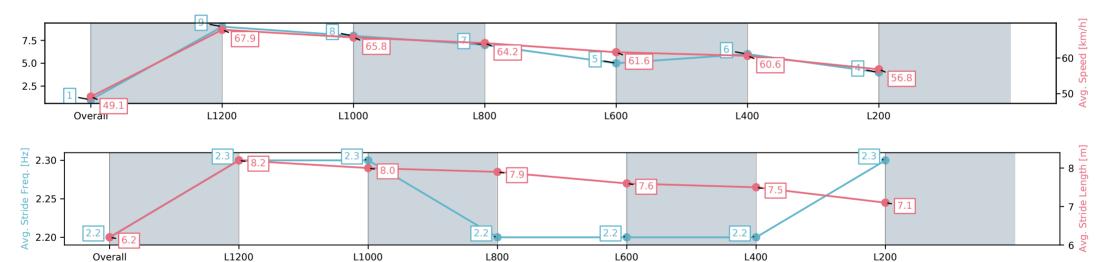

### Morphettville Parks SA - Professional

Race 9: Sportsbet Set A Deposit Limit Handicap - 1400m

01 March 2025 - 5:19PM

| Section                | Overall                 | L1200                   | L1000                   | L800                    | L600                    | L400                    | L200                    |
|------------------------|-------------------------|-------------------------|-------------------------|-------------------------|-------------------------|-------------------------|-------------------------|
| Section Times          | 1:23.63[2]<br>(0:13.93) | 1:09.70[4]<br>(0:10.63) | 0:59.07[3]<br>(0:11.19) | 0:47.88[4]<br>(0:11.32) | 0:36.56[3]<br>(0:11.77) | 0:24.79[3]<br>(0:11.95) | 0:12.84[2]<br>(0:12.84) |
| Average Speed [km/h]   | 51.8                    | 67.7                    | 65.0                    | 64.1                    | 61.7                    | 60.5                    | 56.1                    |
| Top Speed [km/h]       | 67.1                    | 68.3                    | 67.0                    | 65.0                    | 62.5                    | 62.8                    | 59.7                    |
| Avg. Dist. to Rail [m] | 3.0                     | 2.2                     | 2.1                     | 2.4                     | 1.8                     | 1.9                     | 2.2                     |
| Avg. Stride Freq. [Hz] | 2.3                     | 2.5                     | 2.4                     | 2.3                     | 2.3                     | 2.4                     | 2.3                     |
| Avg. Stride Length [m] | 6.1                     | 7.7                     | 7.6                     | 7.6                     | 7.3                     | 7.1                     | 6.8                     |