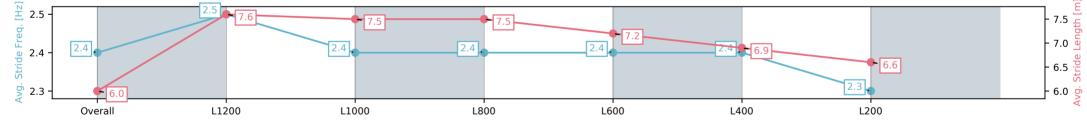

#### Race 9: Sportsbet Set A Deposit Limit Handicap - 1400m

01 March 2025 - 5:19PM

| Section                | Overall                 | L1200                   | L1000                   | L800                    | L600                    | L400                    | L200                    |
|------------------------|-------------------------|-------------------------|-------------------------|-------------------------|-------------------------|-------------------------|-------------------------|
| Section Times          | 1:23.61[1]<br>(0:14.66) | 1:08.95[9]<br>(0:10.59) | 0:58.36[8]<br>(0:10.84) | 0:47.52[7]<br>(0:11.19) | 0:36.33[5]<br>(0:11.72) | 0:24.61[6]<br>(0:11.93) | 0:12.68[4]<br>(0:12.68) |
| Average Speed [km/h]   | 49.1                    | 67.9                    | 65.8                    | 64.2                    | 61.6                    | 60.6                    | 56.8                    |
| Top Speed [km/h]       | 66.4                    | 69.0                    | 66.8                    | 66.1                    | 62.3                    | 61.7                    | 59.7                    |
| Avg. Dist. to Rail [m] | 1.8                     | 1.4                     | 1.9                     | 1.7                     | 1.3                     | 3.1                     | 4.1                     |
| Avg. Stride Freq. [Hz] | 2.2                     | 2.3                     | 2.3                     | 2.2                     | 2.2                     | 2.2                     | 2.3                     |
| Avg. Stride Length [m] | 6.2                     | 8.2                     | 8.0                     | 7.9                     | 7.6                     | 7.5                     | 7.1                     |