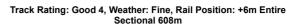

#### Race 9: Sportsbet Set A Deposit Limit Handicap - 1400m

01 March 2025 - 5:19PM

| Section                | Overall                 | L1200                   | L1000                   | L800                    | L600                    | L400                    | L200                    |
|------------------------|-------------------------|-------------------------|-------------------------|-------------------------|-------------------------|-------------------------|-------------------------|
| Section Times          | 1:23.61[1]<br>(0:14.66) | 1:08.95[9]<br>(0:10.59) | 0:58.36[8]<br>(0:10.84) | 0:47.52[7]<br>(0:11.19) | 0:36.33[5]<br>(0:11.72) | 0:24.61[6]<br>(0:11.93) | 0:12.68[4]<br>(0:12.68) |
| Average Speed [km/h]   | 49.1                    | 67.9                    | 65.8                    | 64.2                    | 61.6                    | 60.6                    | 56.8                    |
| Top Speed [km/h]       | 66.4                    | 69.0                    | 66.8                    | 66.1                    | 62.3                    | 61.7                    | 59.7                    |
| Avg. Dist. to Rail [m] | 1.8                     | 1.4                     | 1.9                     | 1.7                     | 1.3                     | 3.1                     | 4.1                     |
| Avg. Stride Freq. [Hz] | 2.2                     | 2.3                     | 2.3                     | 2.2                     | 2.2                     | 2.2                     | 2.3                     |
| Avg. Stride Length [m] | 6.2                     | 8.2                     | 8.0                     | 7.9                     | 7.6                     | 7.5                     | 7.1                     |