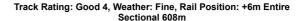

### Morphettville Parks SA - Professional

Race 9: Sportsbet Set A Deposit Limit Handicap - 1400m

01 March 2025 - 5:19PM

| Section                | Overall                 | L1200                   | L1000                   | L800                    | L600                    | L400                    | L200                    |
|------------------------|-------------------------|-------------------------|-------------------------|-------------------------|-------------------------|-------------------------|-------------------------|
| Section Times          | 1:23.84[6]<br>(0:14.16) | 1:09.68[6]<br>(0:10.80) | 0:58.88[6]<br>(0:11.11) | 0:47.77[6]<br>(0:11.28) | 0:36.49[6]<br>(0:11.71) | 0:24.78[7]<br>(0:11.92) | 0:12.86[6]<br>(0:12.86) |
| Average Speed [km/h]   | 50.9                    | 66.7                    | 65.9                    | 64.2                    | 62.6                    | 60.8                    | 56.0                    |
| Top Speed [km/h]       | 66.7                    | 69.0                    | 66.9                    | 65.9                    | 63.8                    | 62.5                    | 59.0                    |
| Avg. Dist. to Rail [m] | 5.0                     | 3.1                     | 3.2                     | 2.8                     | 3.1                     | 3.9                     | 5.7                     |
| Avg. Stride Freq. [Hz] | 2.2                     | 2.4                     | 2.3                     | 2.3                     | 2.3                     | 2.3                     | 2.3                     |
| Avg. Stride Length [m] | 6.3                     | 7.8                     | 7.8                     | 7.6                     | 7.6                     | 7.3                     | 6.9                     |