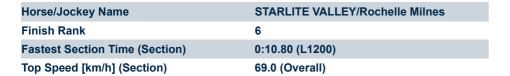

### Morphettville Parks SA - Professional

Race 9: Sportsbet Set A Deposit Limit Handicap - 1400m

01 March 2025 - 5:19PM

| Section                | Overall                 | L1200                   | L1000                   | L800                    | L600                    | L400                    | L200                    |
|------------------------|-------------------------|-------------------------|-------------------------|-------------------------|-------------------------|-------------------------|-------------------------|
| Section Times          | 1:23.84[6]<br>(0:14.16) | 1:09.68[6]<br>(0:10.80) | 0:58.88[6]<br>(0:11.11) | 0:47.77[6]<br>(0:11.28) | 0:36.49[6]<br>(0:11.71) | 0:24.78[7]<br>(0:11.92) | 0:12.86[6]<br>(0:12.86) |
| Average Speed [km/h]   | 50.9                    | 66.7                    | 65.9                    | 64.2                    | 62.6                    | 60.8                    | 56.0                    |
| Top Speed [km/h]       | 66.7                    | 69.0                    | 66.9                    | 65.9                    | 63.8                    | 62.5                    | 59.0                    |
| Avg. Dist. to Rail [m] | 5.0                     | 3.1                     | 3.2                     | 2.8                     | 3.1                     | 3.9                     | 5.7                     |
| Avg. Stride Freq. [Hz] | 2.2                     | 2.4                     | 2.3                     | 2.3                     | 2.3                     | 2.3                     | 2.3                     |
| Avg. Stride Length [m] | 6.3                     | 7.8                     | 7.8                     | 7.6                     | 7.6                     | 7.3                     | 6.9                     |