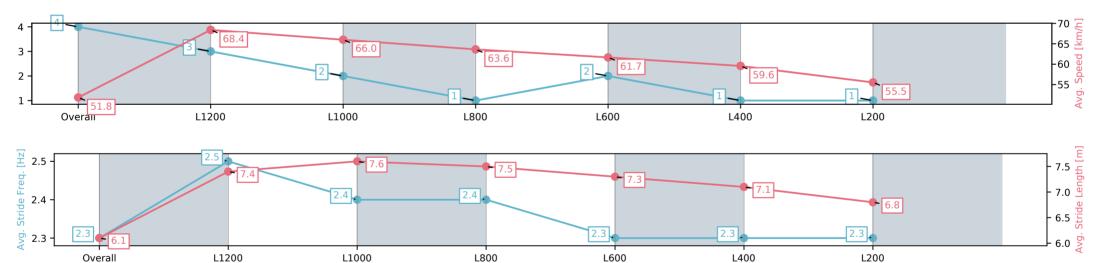

### Morphettville Parks SA - Professional

Race 9: Sportsbet Set A Deposit Limit Handicap - 1400m

01 March 2025 - 5:19PM

| Section                | Overall                 | L1200                   | L1000                   | L800                    | L600                    | L400                    | L200                    |
|------------------------|-------------------------|-------------------------|-------------------------|-------------------------|-------------------------|-------------------------|-------------------------|
| Section Times          | 1:23.75[4]<br>(0:13.88) | 1:09.87[3]<br>(0:10.55) | 0:59.32[2]<br>(0:11.07) | 0:48.25[1]<br>(0:11.38) | 0:36.87[2]<br>(0:11.77) | 0:25.10[1]<br>(0:12.13) | 0:12.97[1]<br>(0:12.97) |
| Average Speed [km/h]   | 51.8                    | 68.4                    | 66.0                    | 63.6                    | 61.7                    | 59.6                    | 55.5                    |
| Top Speed [km/h]       | 67.8                    | 69.1                    | 67.6                    | 64.8                    | 62.5                    | 60.9                    | 57.6                    |
| Avg. Dist. to Rail [m] | 8.7                     | 4.2                     | 2.8                     | 1.8                     | 1.8                     | 1.9                     | 2.3                     |
| Avg. Stride Freq. [Hz] | 2.3                     | 2.5                     | 2.4                     | 2.4                     | 2.3                     | 2.3                     | 2.3                     |
| Avg. Stride Length [m] | 6.1                     | 7.4                     | 7.6                     | 7.5                     | 7.3                     | 7.1                     | 6.8                     |