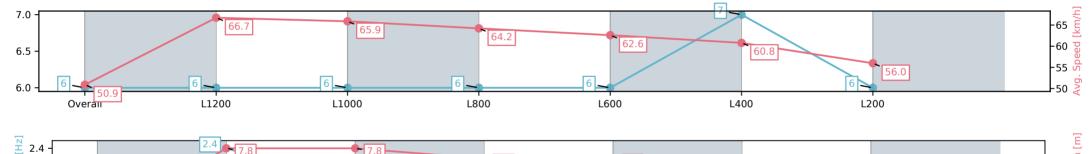

### Morphettville Parks SA - Professional

Race 9: Sportsbet Set A Deposit Limit Handicap - 1400m

01 March 2025 - 5:19PM

| Section                | Overall                 | L1200                   | L1000                   | L800                    | L600                    | L400                    | L200                    |
|------------------------|-------------------------|-------------------------|-------------------------|-------------------------|-------------------------|-------------------------|-------------------------|
| Section Times          | 1:23.84[6]<br>(0:14.16) | 1:09.68[6]<br>(0:10.80) | 0:58.88[6]<br>(0:11.11) | 0:47.77[6]<br>(0:11.28) | 0:36.49[6]<br>(0:11.71) | 0:24.78[7]<br>(0:11.92) | 0:12.86[6]<br>(0:12.86) |
| Average Speed [km/h]   | 50.9                    | 66.7                    | 65.9                    | 64.2                    | 62.6                    | 60.8                    | 56.0                    |
| Top Speed [km/h]       | 66.7                    | 69.0                    | 66.9                    | 65.9                    | 63.8                    | 62.5                    | 59.0                    |
| Avg. Dist. to Rail [m] | 5.0                     | 3.1                     | 3.2                     | 2.8                     | 3.1                     | 3.9                     | 5.7                     |
| Avg. Stride Freq. [Hz] | 2.2                     | 2.4                     | 2.3                     | 2.3                     | 2.3                     | 2.3                     | 2.3                     |
| Avg. Stride Length [m] | 6.3                     | 7.8                     | 7.8                     | 7.6                     | 7.6                     | 7.3                     | 6.9                     |