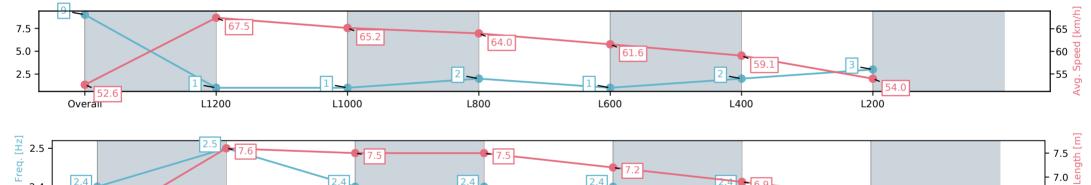

#### Race 9: Sportsbet Set A Deposit Limit Handicap - 1400m

01 March 2025 - 5:19PM

Track Rating: Good 4, Weather: Fine, Rail Position: +6m Entire Sectional 608m

| Section                | Overall                 | L1200                   | L1000                   | L800                    | L600                    | L400                    | L200                    |
|------------------------|-------------------------|-------------------------|-------------------------|-------------------------|-------------------------|-------------------------|-------------------------|
| Section Times          | 1:24.21[9]<br>(0:13.69) | 1:10.52[1]<br>(0:10.69) | 0:59.83[1]<br>(0:11.13) | 0:48.70[2]<br>(0:11.34) | 0:37.36[1]<br>(0:11.81) | 0:25.55[2]<br>(0:12.20) | 0:13.35[3]<br>(0:13.35) |
| Average Speed [km/h]   | 52.6                    | 67.5                    | 65.2                    | 64.0                    | 61.6                    | 59.1                    | 54.0                    |
| Top Speed [km/h]       | 68.2                    | 69.0                    | 67.0                    | 65.4                    | 63.0                    | 61.2                    | 57.0                    |
| Avg. Dist. to Rail [m] | 7.2                     | 2.8                     | 1.7                     | 2.3                     | 1.8                     | 0.5                     | 0.6                     |
| Avg. Stride Freq. [Hz] | 2.4                     | 2.5                     | 2.4                     | 2.4                     | 2.4                     | 2.4                     | 2.3                     |
| Avg. Stride Length [m] | 6.0                     | 7.6                     | 7.5                     | 7.5                     | 7.2                     | 6.9                     | 6.6                     |