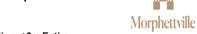

#### Race 9: Sportsbet Set A Deposit Limit Handicap - 1400m

01 March 2025 - 5:19PM

Track Rating: Good 4, Weather: Fine, Rail Position: +6m Entire Sectional 608m

| Section                | Overall                 | L1200                   | L1000                   | L800                    | L600                    | L400                    | L200                    |
|------------------------|-------------------------|-------------------------|-------------------------|-------------------------|-------------------------|-------------------------|-------------------------|
| Section Times          | 1:23.92[8]<br>(0:14.55) | 1:09.37[8]<br>(0:10.80) | 0:58.57[9]<br>(0:11.06) | 0:47.51[9]<br>(0:11.26) | 0:36.25[9]<br>(0:11.80) | 0:24.45[9]<br>(0:11.90) | 0:12.55[9]<br>(0:12.55) |
| Average Speed [km/h]   | 49.5                    | 66.7                    | 65.4                    | 64.1                    | 61.6                    | 60.9                    | 57.3                    |
| Top Speed [km/h]       | 66.0                    | 67.3                    | 66.2                    | 65.4                    | 62.7                    | 61.6                    | 60.7                    |
| Avg. Dist. to Rail [m] | 5.0                     | 1.1                     | 1.1                     | 0.6                     | 1.9                     | 2.1                     | 1.3                     |
| Avg. Stride Freq. [Hz] | 2.3                     | 2.4                     | 2.4                     | 2.4                     | 2.4                     | 2.4                     | 2.3                     |
| Avg. Stride Length [m] | 6.0                     | 7.3                     | 7.3                     | 7.4                     | 7.1                     | 7.0                     | 6.9                     |