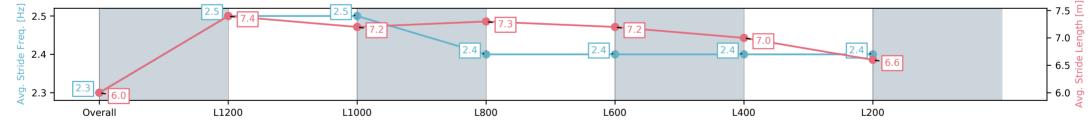

### Morphettville Parks SA - Professional

Race 9: Sportsbet Set A Deposit Limit Handicap - 1400m

01 March 2025 - 5:19PM

| Section                | Overall                 | L1200                   | L1000                   | L800                    | L600                    | L400                    | L200                    |
|------------------------|-------------------------|-------------------------|-------------------------|-------------------------|-------------------------|-------------------------|-------------------------|
| Section Times          | 1:23.84[6]<br>(0:14.16) | 1:09.68[6]<br>(0:10.80) | 0:58.88[6]<br>(0:11.11) | 0:47.77[6]<br>(0:11.28) | 0:36.49[6]<br>(0:11.71) | 0:24.78[7]<br>(0:11.92) | 0:12.86[6]<br>(0:12.86) |
| Average Speed [km/h]   | 50.9                    | 66.7                    | 65.9                    | 64.2                    | 62.6                    | 60.8                    | 56.0                    |
| Top Speed [km/h]       | 66.7                    | 69.0                    | 66.9                    | 65.9                    | 63.8                    | 62.5                    | 59.0                    |
| Avg. Dist. to Rail [m] | 5.0                     | 3.1                     | 3.2                     | 2.8                     | 3.1                     | 3.9                     | 5.7                     |
| Avg. Stride Freq. [Hz] | 2.2                     | 2.4                     | 2.3                     | 2.3                     | 2.3                     | 2.3                     | 2.3                     |
| Avg. Stride Length [m] | 6.3                     | 7.8                     | 7.8                     | 7.6                     | 7.6                     | 7.3                     | 6.9                     |