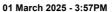

## Race 7: Thomas Farms Handicap - 1000m

Track Rating: Good 4, Weather: Fine, Rail Position: +6m Entire Sectional 608m

| Section                | Overall                  | L800                    | L600                    | L400                    | L200                    |
|------------------------|--------------------------|-------------------------|-------------------------|-------------------------|-------------------------|
| Section Times          | 0:58.90[10]<br>(0:13.92) | 0:44.98[6]<br>(0:10.42) | 0:34.56[6]<br>(0:10.81) | 0:23.75[7]<br>(0:11.35) | 0:12.40[8]<br>(0:12.40) |
| Average Speed [km/h]   | 51.7                     | 69.6                    | 67.1                    | 63.6                    | 57.8                    |
| Top Speed [km/h]       | 70.0                     | 70.2                    | 69.2                    | 65.6                    | 60.9                    |
| Avg. Dist. to Rail [m] | 6.5                      | 2.4                     | 1.2                     | 3.9                     | 8.6                     |
| Avg. Stride Freq. [Hz] | 2.4                      | 2.5                     | 2.5                     | 2.5                     | 2.3                     |
| Avg. Stride Length [m] | 5.9                      | 7.2                     | 7.0                     | 7.0                     | 6.6                     |