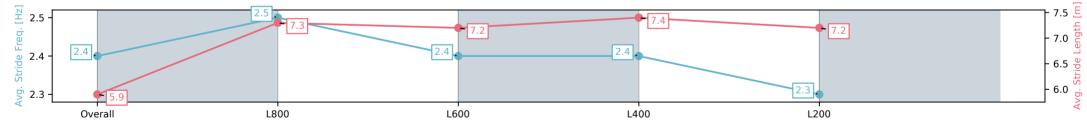

## Morphettville Parks SA - Professional

#### Race 7: Thomas Farms Handicap - 1000m

Track Rating: Good 4, Weather: Fine, Rail Position: +6m Entire Sectional 608m

| Section                | Overall                 | L800                    | L600                    | L400                    | L200                    |
|------------------------|-------------------------|-------------------------|-------------------------|-------------------------|-------------------------|
| Section Times          | 0:57.78[4]<br>(0:13.75) | 0:44.03[3]<br>(0:10.23) | 0:33.80[3]<br>(0:10.77) | 0:23.03[2]<br>(0:11.26) | 0:11.77[2]<br>(0:11.77) |
| Average Speed [km/h]   | 52.4                    | 70.4                    | 66.6                    | 64.0                    | 60.9                    |
| Top Speed [km/h]       | 71.2                    | 72.0                    | 68.1                    | 65.0                    | 62.8                    |
| Avg. Dist. to Rail [m] | 4.3                     | 0.5                     | 0.5                     | 1.7                     | 2.9                     |
| Avg. Stride Freq. [Hz] | 2.5                     | 2.6                     | 2.5                     | 2.5                     | 2.4                     |
| Avg. Stride Length [m] | 5.8                     | 7.5                     | 7.3                     | 7.1                     | 7.0                     |

Report Created: Sat 01 March 2025 16:53:26 GMT+11 (Note: Timing is based on positional data)

Ranking at each section and finish

:--.- No data available at this section

NA No data available

**Race State** 