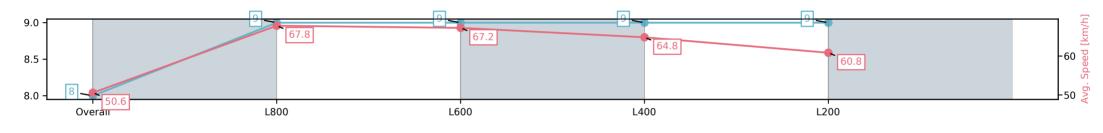

## Race 7: Thomas Farms Handicap - 1000m

L200

Track Rating: Good 4, Weather: Fine, Rail Position: +6m Entire

| Race State             | Finished                |                          |                          | Sectional 608m           |                          |
|------------------------|-------------------------|--------------------------|--------------------------|--------------------------|--------------------------|
| Section                | Overall                 | L800                     | L600                     | L400                     | L200                     |
| Section Times          | 0:58.73[9]<br>(0:14.30) | 0:44.43[10]<br>(0:10.64) | 0:33.79[10]<br>(0:10.83) | 0:22.96[10]<br>(0:11.21) | 0:11.75[10]<br>(0:11.75) |
| Average Speed [km/h]   | 50.4                    | 67.8                     | 66.7                     | 64.3                     | 61.1                     |
| Top Speed [km/h]       | 67.4                    | 68.3                     | 68.2                     | 65.3                     | 63.4                     |
| Avg. Dist. to Rail [m] | 4.1                     | 0.8                      | 0.9                      | 1.3                      | 1.2                      |
| Avg. Stride Freq. [Hz] | 2.3                     | 2.5                      | 2.5                      | 2.5                      | 2.4                      |
| Avg. Stride Length [m] | 6.1                     | 7.1                      | 7.0                      | 6.8                      | 6.8                      |
| 9.5                    | 67.8                    | 66.7                     | 64.3                     | 61.1                     | -60 -60-                 |