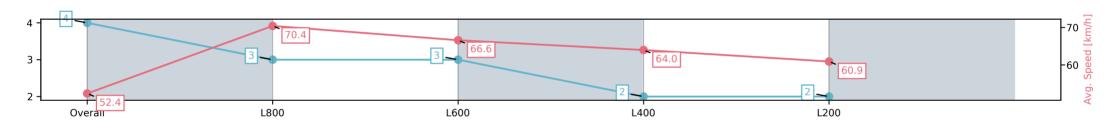

## Morphettville Parks SA - Professional

#### Race 7: Thomas Farms Handicap - 1000m

Track Rating: Good 4, Weather: Fine, Rail Position: +6m Entire Sectional 608m

| Section                | Overall                 | L800                    | L600                    | L400                    | L200                    |
|------------------------|-------------------------|-------------------------|-------------------------|-------------------------|-------------------------|
| Section Times          | 0:57.78[4]<br>(0:13.75) | 0:44.03[3]<br>(0:10.23) | 0:33.80[3]<br>(0:10.77) | 0:23.03[2]<br>(0:11.26) | 0:11.77[2]<br>(0:11.77) |
| Average Speed [km/h]   | 52.4                    | 70.4                    | 66.6                    | 64.0                    | 60.9                    |
| Top Speed [km/h]       | 71.2                    | 72.0                    | 68.1                    | 65.0                    | 62.8                    |
| Avg. Dist. to Rail [m] | 4.3                     | 0.5                     | 0.5                     | 1.7                     | 2.9                     |
| Avg. Stride Freq. [Hz] | 2.5                     | 2.6                     | 2.5                     | 2.5                     | 2.4                     |
| Avg. Stride Length [m] | 5.8                     | 7.5                     | 7.3                     | 7.1                     | 7.0                     |

Report Created: Sat 01 March 2025 16:53:26 GMT+11 (Note: Timing is based on positional data)

Ranking at each section and finish

:--.- No data available at this section

NA No data available

**Race State** 