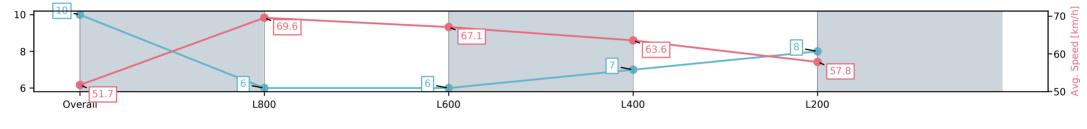

## Race 7: Thomas Farms Handicap - 1000m

Track Rating: Good 4, Weather: Fine, Rail Position: +6m Entire Sectional 608m

| Section                | Overall                  | L800                    | L600                    | L400                    | L200                    |
|------------------------|--------------------------|-------------------------|-------------------------|-------------------------|-------------------------|
| Section Times          | 0:58.90[10]<br>(0:13.92) | 0:44.98[6]<br>(0:10.42) | 0:34.56[6]<br>(0:10.81) | 0:23.75[7]<br>(0:11.35) | 0:12.40[8]<br>(0:12.40) |
| Average Speed [km/h]   | 51.7                     | 69.6                    | 67.1                    | 63.6                    | 57.8                    |
| Top Speed [km/h]       | 70.0                     | 70.2                    | 69.2                    | 65.6                    | 60.9                    |
| Avg. Dist. to Rail [m] | 6.5                      | 2.4                     | 1.2                     | 3.9                     | 8.6                     |
| Avg. Stride Freq. [Hz] | 2.4                      | 2.5                     | 2.5                     | 2.5                     | 2.3                     |
| Avg. Stride Length [m] | 5.9                      | 7.2                     | 7.0                     | 7.0                     | 6.6                     |