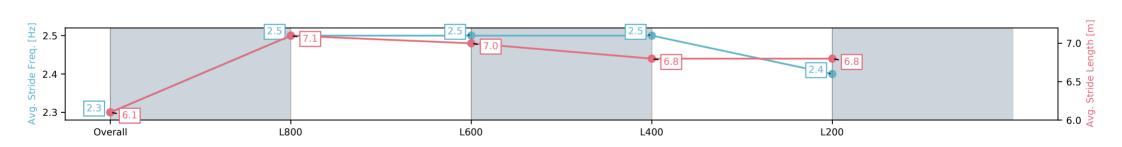

## Race 7: Thomas Farms Handicap - 1000m

Track Rating: Good 4, Weather: Fine, Rail Position: +6m Entire Sectional 608m

| Section                | Overall                  | L800                    | L600                    | L400                    | L200                    |
|------------------------|--------------------------|-------------------------|-------------------------|-------------------------|-------------------------|
| Section Times          | 0:58.90[10]<br>(0:13.92) | 0:44.98[6]<br>(0:10.42) | 0:34.56[6]<br>(0:10.81) | 0:23.75[7]<br>(0:11.35) | 0:12.40[8]<br>(0:12.40) |
| Average Speed [km/h]   | 51.7                     | 69.6                    | 67.1                    | 63.6                    | 57.8                    |
| Top Speed [km/h]       | 70.0                     | 70.2                    | 69.2                    | 65.6                    | 60.9                    |
| Avg. Dist. to Rail [m] | 6.5                      | 2.4                     | 1.2                     | 3.9                     | 8.6                     |
| Avg. Stride Freq. [Hz] | 2.4                      | 2.5                     | 2.5                     | 2.5                     | 2.3                     |
| Avg. Stride Length [m] | 5.9                      | 7.2                     | 7.0                     | 7.0                     | 6.6                     |