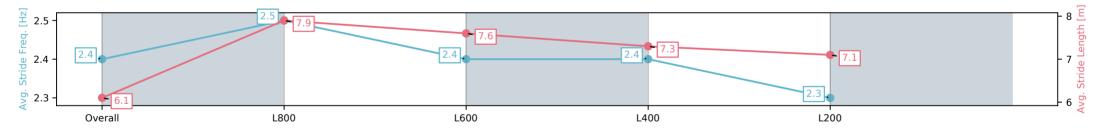

#### Race 7: Thomas Farms Handicap - 1000m

Track Rating: Good 4, Weather: Fine, Rail Position: +6m Entire Sectional 608m

| Section                | Overall                 | L800                    | L600                    | L400                    | L200                    |
|------------------------|-------------------------|-------------------------|-------------------------|-------------------------|-------------------------|
| Section Times          | 0:58.35[7]<br>(0:13.75) | 0:44.60[4]<br>(0:10.32) | 0:34.28[4]<br>(0:10.82) | 0:23.46[4]<br>(0:11.37) | 0:12.09[6]<br>(0:12.09) |
| Average Speed [km/h]   | 52.3                    | 70.1                    | 67.0                    | 63.6                    | 59.3                    |
| Top Speed [km/h]       | 70.5                    | 71.0                    | 68.8                    | 64.9                    | 62.2                    |
| Avg. Dist. to Rail [m] | 7.6                     | 2.2                     | 1.1                     | 4.1                     | 5.5                     |
| Avg. Stride Freq. [Hz] | 2.4                     | 2.5                     | 2.4                     | 2.4                     | 2.3                     |
| Avg. Stride Length [m] | 6.1                     | 7.9                     | 7.6                     | 7.3                     | 7.1                     |