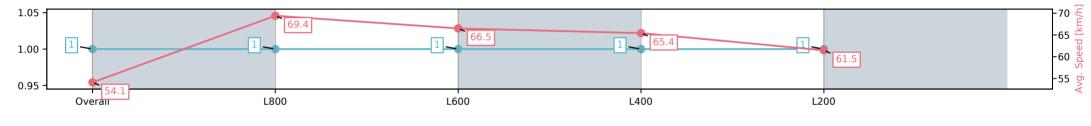

## Race 7: Thomas Farms Handicap - 1000m

Track Rating: Good 4, Weather: Fine, Rail Position: +6m Entire Sectional 608m

| Section                | Overall                 | L800                    | L600                    | L400                    | L200                    |
|------------------------|-------------------------|-------------------------|-------------------------|-------------------------|-------------------------|
| Section Times          | 0:57.29[1]<br>(0:13.32) | 0:43.97[1]<br>(0:10.40) | 0:33.57[1]<br>(0:10.87) | 0:22.70[1]<br>(0:11.02) | 0:11.68[1]<br>(0:11.68) |
| Average Speed [km/h]   | 54.1                    | 69.4                    | 66.5                    | 65.4                    | 61.5                    |
| Top Speed [km/h]       | 72.0                    | 70.4                    | 68.5                    | 66.2                    | 64.6                    |
| Avg. Dist. to Rail [m] | 9.0                     | 1.2                     | 1.0                     | 0.8                     | 3.0                     |
| Avg. Stride Freq. [Hz] | 2.5                     | 2.6                     | 2.5                     | 2.6                     | 2.5                     |
| Avg. Stride Length [m] | 5.8                     | 7.3                     | 7.3                     | 7.0                     | 6.7                     |