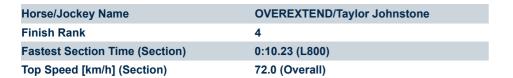

# Horse/Jockey Name ASIF/Manoel Nunes Finish Rank 3 Fastest Section Time (Section) Top Speed [km/h] (Section) 71.3 (Overall)

**Finished** 

## Morphettville Parks SA - Professional

#### Race 7: Thomas Farms Handicap - 1000m

Track Rating: Good 4, Weather: Fine, Rail Position: +6m Entire Sectional 608m

| Section                | Overall                 | L800                    | L600                    | L400                    | L200                    |
|------------------------|-------------------------|-------------------------|-------------------------|-------------------------|-------------------------|
| Section Times          | 0:57.78[4]<br>(0:13.75) | 0:44.03[3]<br>(0:10.23) | 0:33.80[3]<br>(0:10.77) | 0:23.03[2]<br>(0:11.26) | 0:11.77[2]<br>(0:11.77) |
| Average Speed [km/h]   | 52.4                    | 70.4                    | 66.6                    | 64.0                    | 60.9                    |
| Top Speed [km/h]       | 71.2                    | 72.0                    | 68.1                    | 65.0                    | 62.8                    |
| Avg. Dist. to Rail [m] | 4.3                     | 0.5                     | 0.5                     | 1.7                     | 2.9                     |
| Avg. Stride Freq. [Hz] | 2.5                     | 2.6                     | 2.5                     | 2.5                     | 2.4                     |
| Avg. Stride Length [m] | 5.8                     | 7.5                     | 7.3                     | 7.1                     | 7.0                     |

Report Created: Sat 01 March 2025 16:53:26 GMT+11 (Note: Timing is based on positional data)

Ranking at each section and finish

:--.- No data available at this section

NA No data available

**Race State** 