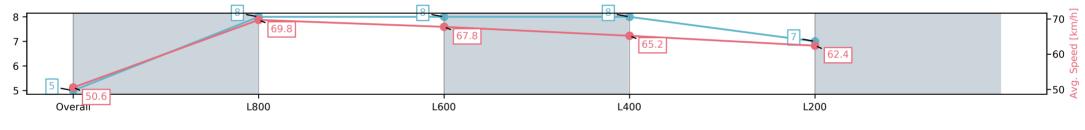

#### Race 7: Thomas Farms Handicap - 1000m

Track Rating: Good 4, Weather: Fine, Rail Position: +6m Entire Sectional 608m

| Section                | Overall                 | L800                    | L600                    | L400                    | L200                    |
|------------------------|-------------------------|-------------------------|-------------------------|-------------------------|-------------------------|
| Section Times          | 0:57.89[5]<br>(0:14.24) | 0:43.65[8]<br>(0:10.40) | 0:33.25[8]<br>(0:10.68) | 0:22.57[8]<br>(0:11.08) | 0:11.49[7]<br>(0:11.49) |
| Average Speed [km/h]   | 50.6                    | 69.8                    | 67.8                    | 65.2                    | 62.4                    |
| Top Speed [km/h]       | 68.7                    | 70.9                    | 68.7                    | 66.6                    | 65.1                    |
| Avg. Dist. to Rail [m] | 7.2                     | 2.9                     | 0.8                     | 5.1                     | 9.2                     |
| Avg. Stride Freq. [Hz] | 2.4                     | 2.5                     | 2.5                     | 2.5                     | 2.5                     |
| Avg. Stride Length [m] | 5.9                     | 7.6                     | 7.5                     | 7.2                     | 6.9                     |
|                        |                         |                         |                         |                         |                         |