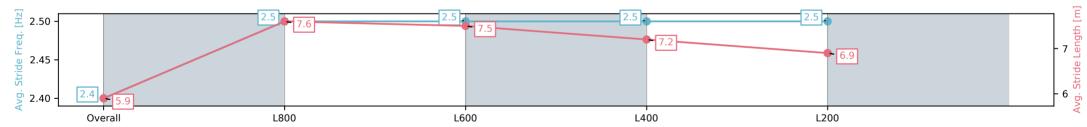

#### Race 7: Thomas Farms Handicap - 1000m

Track Rating: Good 4, Weather: Fine, Rail Position: +6m Entire Sectional 608m

| Section                | Overall                 | L800                    | L600                    | L400                    | L200                    |
|------------------------|-------------------------|-------------------------|-------------------------|-------------------------|-------------------------|
| Section Times          | 0:57.89[5]<br>(0:14.24) | 0:43.65[8]<br>(0:10.40) | 0:33.25[8]<br>(0:10.68) | 0:22.57[8]<br>(0:11.08) | 0:11.49[7]<br>(0:11.49) |
| Average Speed [km/h]   | 50.6                    | 69.8                    | 67.8                    | 65.2                    | 62.4                    |
| Top Speed [km/h]       | 68.7                    | 70.9                    | 68.7                    | 66.6                    | 65.1                    |
| Avg. Dist. to Rail [m] | 7.2                     | 2.9                     | 0.8                     | 5.1                     | 9.2                     |
| Avg. Stride Freq. [Hz] | 2.4                     | 2.5                     | 2.5                     | 2.5                     | 2.5                     |
| Avg. Stride Length [m] | 5.9                     | 7.6                     | 7.5                     | 7.2                     | 6.9                     |
|                        |                         |                         |                         |                         |                         |