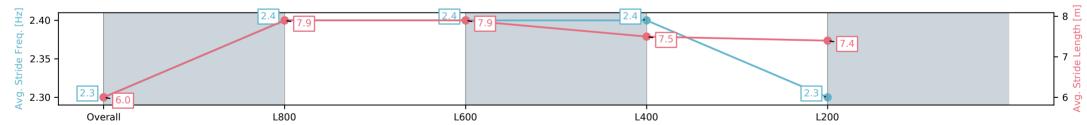

#### Track Rating: Good 4, Weather: Fine, Rail Position: +6m Entire Sectional 608m

| Section                | Overall                 | L800                    | L600                    | L400                    | L200                    |
|------------------------|-------------------------|-------------------------|-------------------------|-------------------------|-------------------------|
| Section Times          | 0:57.72[3]<br>(0:13.80) | 0:43.92[5]<br>(0:10.50) | 0:33.42[5]<br>(0:10.84) | 0:22.58[6]<br>(0:11.09) | 0:11.49[5]<br>(0:11.49) |
| Average Speed [km/h]   | 52.7                    | 68.8                    | 67.1                    | 65.2                    | 62.4                    |
| Top Speed [km/h]       | 71.3                    | 69.7                    | 67.6                    | 66.4                    | 64.1                    |
| Avg. Dist. to Rail [m] | 4.0                     | 1.3                     | 1.5                     | 4.2                     | 6.8                     |
| Avg. Stride Freq. [Hz] | 2.4                     | 2.5                     | 2.4                     | 2.4                     | 2.3                     |
| Avg. Stride Length [m] | 5.9                     | 7.3                     | 7.2                     | 7.4                     | 7.2                     |