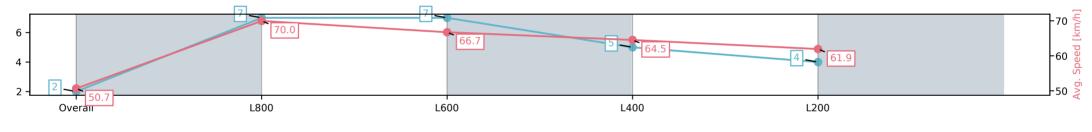

#### Race 7: Thomas Farms Handicap - 1000m

Track Rating: Good 4, Weather: Fine, Rail Position: +6m Entire Sectional 608m

| Section                | Overall                 | L800                    | L600                    | L400                    | L200                    |
|------------------------|-------------------------|-------------------------|-------------------------|-------------------------|-------------------------|
| Section Times          | 0:57.65[2]<br>(0:14.21) | 0:43.44[7]<br>(0:10.26) | 0:33.18[7]<br>(0:10.51) | 0:22.67[5]<br>(0:11.10) | 0:11.57[4]<br>(0:11.56) |
| Average Speed [km/h]   | 50.7                    | 70.0                    | 66.7                    | 64.5                    | 61.9                    |
| Top Speed [km/h]       | 71.7                    | 71.9                    | 68.8                    | 65.4                    | 64.4                    |
| Avg. Dist. to Rail [m] | 2.6                     | 1.0                     | 4.3                     | 1.9                     | 1.6                     |
| Avg. Stride Freq. [Hz] | 2.3                     | 2.4                     | 2.4                     | 2.4                     | 2.3                     |
| Avg. Stride Length [m] | 6.0                     | 7.9                     | 7.9                     | 7.5                     | 7.4                     |