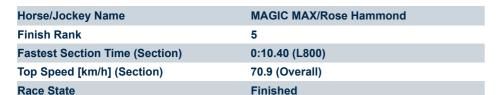

#### Race 7: Thomas Farms Handicap - 1000m

Track Rating: Good 4, Weather: Fine, Rail Position: +6m Entire Sectional 608m

| Section                | Overall                 | L800                    | L600                    | L400                    | L200                    |
|------------------------|-------------------------|-------------------------|-------------------------|-------------------------|-------------------------|
| Section Times          | 0:57.89[5]<br>(0:14.24) | 0:43.65[8]<br>(0:10.40) | 0:33.25[8]<br>(0:10.68) | 0:22.57[8]<br>(0:11.08) | 0:11.49[7]<br>(0:11.49) |
| Average Speed [km/h]   | 50.6                    | 69.8                    | 67.8                    | 65.2                    | 62.4                    |
| Top Speed [km/h]       | 68.7                    | 70.9                    | 68.7                    | 66.6                    | 65.1                    |
| Avg. Dist. to Rail [m] | 7.2                     | 2.9                     | 0.8                     | 5.1                     | 9.2                     |
| Avg. Stride Freq. [Hz] | 2.4                     | 2.5                     | 2.5                     | 2.5                     | 2.5                     |
| Avg. Stride Length [m] | 5.9                     | 7.6                     | 7.5                     | 7.2                     | 6.9                     |
|                        |                         |                         |                         |                         |                         |