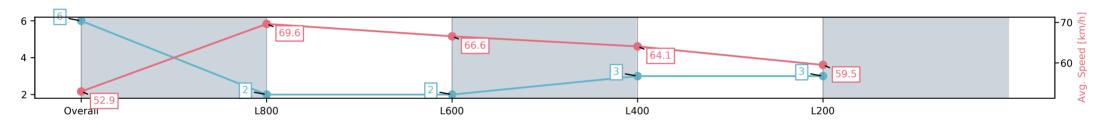

#### Race 7: Thomas Farms Handicap - 1000m

Track Rating: Good 4, Weather: Fine, Rail Position: +6m Entire Sectional 608m

| Section                | Overall                 | L800                    | L600                    | L400                    | L200                    |
|------------------------|-------------------------|-------------------------|-------------------------|-------------------------|-------------------------|
| Section Times          | 0:58.12[6]<br>(0:13.56) | 0:44.55[2]<br>(0:10.37) | 0:34.18[2]<br>(0:10.87) | 0:23.31[3]<br>(0:11.25) | 0:12.06[3]<br>(0:12.06) |
| Average Speed [km/h]   | 52.9                    | 69.6                    | 66.6                    | 64.1                    | 59.5                    |
| Top Speed [km/h]       | 69.8                    | 70.6                    | 68.9                    | 65.1                    | 62.4                    |
| Avg. Dist. to Rail [m] | 1.9                     | 0.8                     | 0.9                     | 1.5                     | 2.1                     |
| Avg. Stride Freq. [Hz] | 2.5                     | 2.7                     | 2.7                     | 2.6                     | 2.6                     |
| Avg. Stride Length [m] | 5.8                     | 6.8                     | 6.8                     | 6.6                     | 6.4                     |