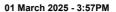

#### Race 7: Thomas Farms Handicap - 1000m

Track Rating: Good 4, Weather: Fine, Rail Position: +6m Entire Sectional 608m

| Section                | Overall                 | L800                    | L600                    | L400                    | L200                    |
|------------------------|-------------------------|-------------------------|-------------------------|-------------------------|-------------------------|
| Section Times          | 0:57.65[2]<br>(0:14.21) | 0:43.44[7]<br>(0:10.26) | 0:33.18[7]<br>(0:10.51) | 0:22.67[5]<br>(0:11.10) | 0:11.57[4]<br>(0:11.56) |
| Average Speed [km/h]   | 50.7                    | 70.0                    | 66.7                    | 64.5                    | 61.9                    |
| Top Speed [km/h]       | 71.7                    | 71.9                    | 68.8                    | 65.4                    | 64.4                    |
| Avg. Dist. to Rail [m] | 2.6                     | 1.0                     | 4.3                     | 1.9                     | 1.6                     |
| Avg. Stride Freq. [Hz] | 2.3                     | 2.4                     | 2.4                     | 2.4                     | 2.3                     |
| Avg. Stride Length [m] | 6.0                     | 7.9                     | 7.9                     | 7.5                     | 7.4                     |