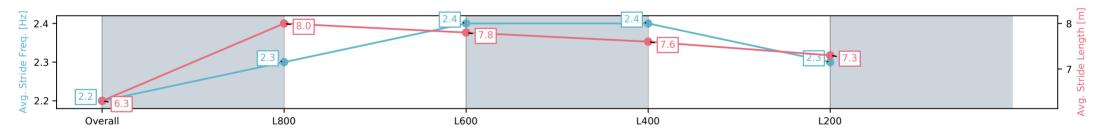

## Race 7: Thomas Farms Handicap - 1000m

L200

Track Rating: Good 4, Weather: Fine, Rail Position: +6m Entire

| Race State             | Finished                |                          |                          | Sectional 608m           |                          |
|------------------------|-------------------------|--------------------------|--------------------------|--------------------------|--------------------------|
| Section                | Overall                 | L800                     | L600                     | L400                     | L200                     |
| Section Times          | 0:58.73[9]<br>(0:14.30) | 0:44.43[10]<br>(0:10.64) | 0:33.79[10]<br>(0:10.83) | 0:22.96[10]<br>(0:11.21) | 0:11.75[10]<br>(0:11.75) |
| Average Speed [km/h]   | 50.4                    | 67.8                     | 66.7                     | 64.3                     | 61.1                     |
| Top Speed [km/h]       | 67.4                    | 68.3                     | 68.2                     | 65.3                     | 63.4                     |
| Avg. Dist. to Rail [m] | 4.1                     | 0.8                      | 0.9                      | 1.3                      | 1.2                      |
| Avg. Stride Freq. [Hz] | 2.3                     | 2.5                      | 2.5                      | 2.5                      | 2.4                      |
| Avg. Stride Length [m] | 6.1                     | 7.1                      | 7.0                      | 6.8                      | 6.8                      |
| 9.5                    | 67.8                    | 66.7                     | 64.3                     | 61.1                     | -60 -60-                 |