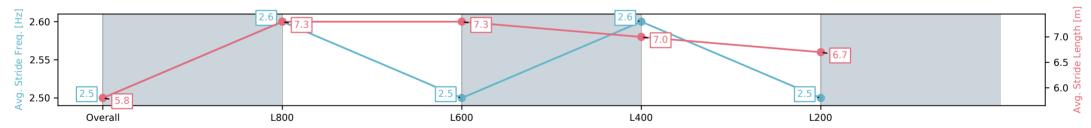

## Race 7: Thomas Farms Handicap - 1000m

Track Rating: Good 4, Weather: Fine, Rail Position: +6m Entire Sectional 608m

| Section                | Overall                 | L800                    | L600                    | L400                    | L200                    |
|------------------------|-------------------------|-------------------------|-------------------------|-------------------------|-------------------------|
| Section Times          | 0:57.29[1]<br>(0:13.32) | 0:43.97[1]<br>(0:10.40) | 0:33.57[1]<br>(0:10.87) | 0:22.70[1]<br>(0:11.02) | 0:11.68[1]<br>(0:11.68) |
| Average Speed [km/h]   | 54.1                    | 69.4                    | 66.5                    | 65.4                    | 61.5                    |
| Top Speed [km/h]       | 72.0                    | 70.4                    | 68.5                    | 66.2                    | 64.6                    |
| Avg. Dist. to Rail [m] | 9.0                     | 1.2                     | 1.0                     | 0.8                     | 3.0                     |
| Avg. Stride Freq. [Hz] | 2.5                     | 2.6                     | 2.5                     | 2.6                     | 2.5                     |
| Avg. Stride Length [m] | 5.8                     | 7.3                     | 7.3                     | 7.0                     | 6.7                     |