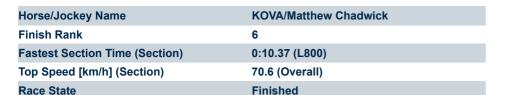

#### Race 7: Thomas Farms Handicap - 1000m

Track Rating: Good 4, Weather: Fine, Rail Position: +6m Entire Sectional 608m

| Section                | Overall                 | L800                    | L600                    | L400                    | L200                    |
|------------------------|-------------------------|-------------------------|-------------------------|-------------------------|-------------------------|
| Section Times          | 0:58.12[6]<br>(0:13.56) | 0:44.55[2]<br>(0:10.37) | 0:34.18[2]<br>(0:10.87) | 0:23.31[3]<br>(0:11.25) | 0:12.06[3]<br>(0:12.06) |
| Average Speed [km/h]   | 52.9                    | 69.6                    | 66.6                    | 64.1                    | 59.5                    |
| Top Speed [km/h]       | 69.8                    | 70.6                    | 68.9                    | 65.1                    | 62.4                    |
| Avg. Dist. to Rail [m] | 1.9                     | 0.8                     | 0.9                     | 1.5                     | 2.1                     |
| Avg. Stride Freq. [Hz] | 2.5                     | 2.7                     | 2.7                     | 2.6                     | 2.6                     |
| Avg. Stride Length [m] | 5.8                     | 6.8                     | 6.8                     | 6.6                     | 6.4                     |