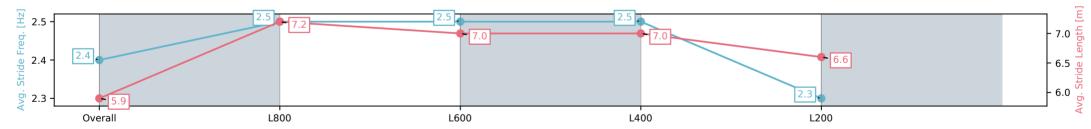

## Race 7: Thomas Farms Handicap - 1000m

L200

Track Rating: Good 4, Weather: Fine, Rail Position: +6m Entire

| Race State             | Finished                |                          |                          | Sectional 608m           |                          |
|------------------------|-------------------------|--------------------------|--------------------------|--------------------------|--------------------------|
| Section                | Overall                 | L800                     | L600                     | L400                     | L200                     |
| Section Times          | 0:58.73[9]<br>(0:14.30) | 0:44.43[10]<br>(0:10.64) | 0:33.79[10]<br>(0:10.83) | 0:22.96[10]<br>(0:11.21) | 0:11.75[10]<br>(0:11.75) |
| Average Speed [km/h]   | 50.4                    | 67.8                     | 66.7                     | 64.3                     | 61.1                     |
| Top Speed [km/h]       | 67.4                    | 68.3                     | 68.2                     | 65.3                     | 63.4                     |
| Avg. Dist. to Rail [m] | 4.1                     | 0.8                      | 0.9                      | 1.3                      | 1.2                      |
| Avg. Stride Freq. [Hz] | 2.3                     | 2.5                      | 2.5                      | 2.5                      | 2.4                      |
| Avg. Stride Length [m] | 6.1                     | 7.1                      | 7.0                      | 6.8                      | 6.8                      |
| 9.5                    | 67.8                    | 66.7                     | 64.3                     | 61.1                     | -60 -60-                 |