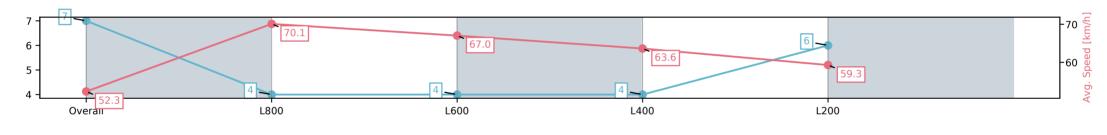

#### Race 7: Thomas Farms Handicap - 1000m

Track Rating: Good 4, Weather: Fine, Rail Position: +6m Entire Sectional 608m

| Section                | Overall                 | L800                    | L600                    | L400                    | L200                    |
|------------------------|-------------------------|-------------------------|-------------------------|-------------------------|-------------------------|
| Section Times          | 0:58.35[7]<br>(0:13.75) | 0:44.60[4]<br>(0:10.32) | 0:34.28[4]<br>(0:10.82) | 0:23.46[4]<br>(0:11.37) | 0:12.09[6]<br>(0:12.09) |
| Average Speed [km/h]   | 52.3                    | 70.1                    | 67.0                    | 63.6                    | 59.3                    |
| Top Speed [km/h]       | 70.5                    | 71.0                    | 68.8                    | 64.9                    | 62.2                    |
| Avg. Dist. to Rail [m] | 7.6                     | 2.2                     | 1.1                     | 4.1                     | 5.5                     |
| Avg. Stride Freq. [Hz] | 2.4                     | 2.5                     | 2.4                     | 2.4                     | 2.3                     |
| Avg. Stride Length [m] | 6.1                     | 7.9                     | 7.6                     | 7.3                     | 7.1                     |