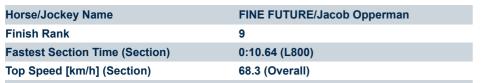

## Race 7: Thomas Farms Handicap - 1000m

L200

Track Rating: Good 4, Weather: Fine, Rail Position: +6m Entire

| Race State             | Finished                |                          |                          | Sectional 608m           |                          |
|------------------------|-------------------------|--------------------------|--------------------------|--------------------------|--------------------------|
| Section                | Overall                 | L800                     | L600                     | L400                     | L200                     |
| Section Times          | 0:58.73[9]<br>(0:14.30) | 0:44.43[10]<br>(0:10.64) | 0:33.79[10]<br>(0:10.83) | 0:22.96[10]<br>(0:11.21) | 0:11.75[10]<br>(0:11.75) |
| Average Speed [km/h]   | 50.4                    | 67.8                     | 66.7                     | 64.3                     | 61.1                     |
| Top Speed [km/h]       | 67.4                    | 68.3                     | 68.2                     | 65.3                     | 63.4                     |
| Avg. Dist. to Rail [m] | 4.1                     | 0.8                      | 0.9                      | 1.3                      | 1.2                      |
| Avg. Stride Freq. [Hz] | 2.3                     | 2.5                      | 2.5                      | 2.5                      | 2.4                      |
| Avg. Stride Length [m] | 6.1                     | 7.1                      | 7.0                      | 6.8                      | 6.8                      |
| 9.5                    | 67.8                    | 66.7                     | 64.3                     | 61.1                     | -60 -60-                 |