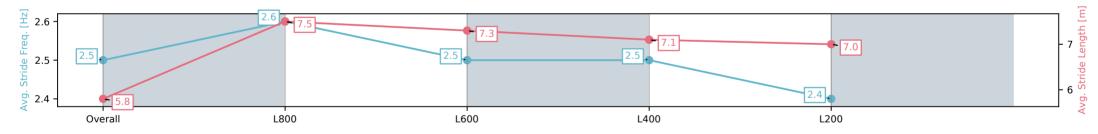

## Race 7: Thomas Farms Handicap - 1000m

Track Rating: Good 4, Weather: Fine, Rail Position: +6m Entire Sectional 608m

| Section                | Overall                 | L800                    | L600                    | L400                    | L200                    |
|------------------------|-------------------------|-------------------------|-------------------------|-------------------------|-------------------------|
| Section Times          | 0:57.29[1]<br>(0:13.32) | 0:43.97[1]<br>(0:10.40) | 0:33.57[1]<br>(0:10.87) | 0:22.70[1]<br>(0:11.02) | 0:11.68[1]<br>(0:11.68) |
| Average Speed [km/h]   | 54.1                    | 69.4                    | 66.5                    | 65.4                    | 61.5                    |
| Top Speed [km/h]       | 72.0                    | 70.4                    | 68.5                    | 66.2                    | 64.6                    |
| Avg. Dist. to Rail [m] | 9.0                     | 1.2                     | 1.0                     | 0.8                     | 3.0                     |
| Avg. Stride Freq. [Hz] | 2.5                     | 2.6                     | 2.5                     | 2.6                     | 2.5                     |
| Avg. Stride Length [m] | 5.8                     | 7.3                     | 7.3                     | 7.0                     | 6.7                     |

Report Created: Sat 01 March 2025 16:53:24 GMT+11 (Note: Timing is based on positional data)

] Ranking at each section and finish

:--.- No data available at this section

**Finished** 