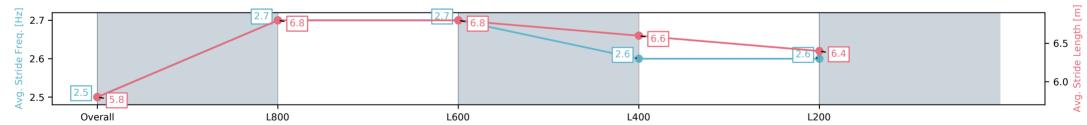

#### Race 7: Thomas Farms Handicap - 1000m

Track Rating: Good 4, Weather: Fine, Rail Position: +6m Entire Sectional 608m

| Section                | Overall                 | L800                    | L600                    | L400                    | L200                    |
|------------------------|-------------------------|-------------------------|-------------------------|-------------------------|-------------------------|
| Section Times          | 0:58.12[6]<br>(0:13.56) | 0:44.55[2]<br>(0:10.37) | 0:34.18[2]<br>(0:10.87) | 0:23.31[3]<br>(0:11.25) | 0:12.06[3]<br>(0:12.06) |
| Average Speed [km/h]   | 52.9                    | 69.6                    | 66.6                    | 64.1                    | 59.5                    |
| Top Speed [km/h]       | 69.8                    | 70.6                    | 68.9                    | 65.1                    | 62.4                    |
| Avg. Dist. to Rail [m] | 1.9                     | 0.8                     | 0.9                     | 1.5                     | 2.1                     |
| Avg. Stride Freq. [Hz] | 2.5                     | 2.7                     | 2.7                     | 2.6                     | 2.6                     |
| Avg. Stride Length [m] | 5.8                     | 6.8                     | 6.8                     | 6.6                     | 6.4                     |