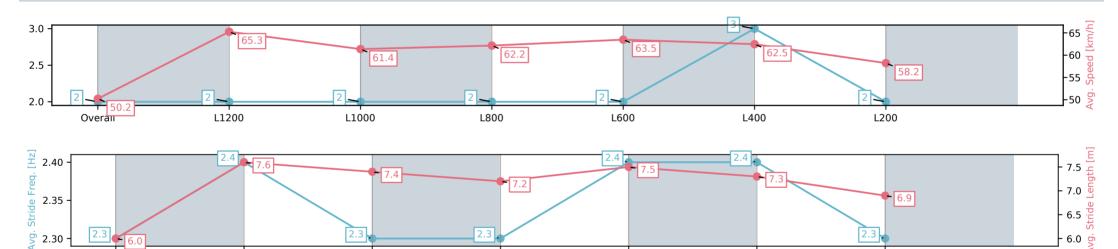

#### Race 6: SkyCity Handicap - 1400m

01 March 2025 - 3:23PM

Track Rating: Good 4, Weather: Fine, Rail Position: +6m Entire Sectional 608m

| Section                | Overall                 | L1200                   | L1000                   | L800                    | L600                    | L400                    | L200                    |
|------------------------|-------------------------|-------------------------|-------------------------|-------------------------|-------------------------|-------------------------|-------------------------|
| Section Times          | 1:24.32[2]<br>(0:14.36) | 1:09.96[2]<br>(0:11.05) | 0:58.91[2]<br>(0:11.79) | 0:47.12[2]<br>(0:11.65) | 0:35.47[2]<br>(0:11.52) | 0:23.95[3]<br>(0:11.60) | 0:12.35[2]<br>(0:12.35) |
| Average Speed [km/h]   | 50.2                    | 65.3                    | 61.4                    | 62.2                    | 63.5                    | 62.5                    | 58.2                    |
| Top Speed [km/h]       | 66.0                    | 66.4                    | 63.8                    | 63.8                    | 64.2                    | 64.0                    | 60.7                    |
| Avg. Dist. to Rail [m] | 5.7                     | 1.9                     | 1.3                     | 1.9                     | 2.6                     | 3.5                     | 4.9                     |
| Avg. Stride Freq. [Hz] | 2.3                     | 2.4                     | 2.3                     | 2.3                     | 2.4                     | 2.4                     | 2.3                     |
| Avg. Stride Length [m] | 6.0                     | 7.6                     | 7.4                     | 7.2                     | 7.5                     | 7.3                     | 6.9                     |