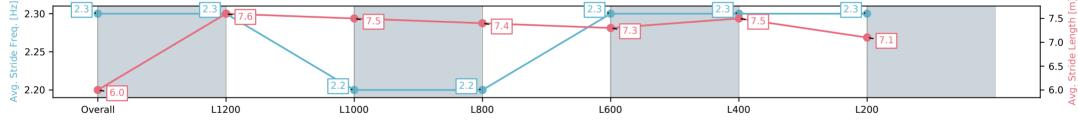

#### Race 6: SkyCity Handicap - 1400m

01 March 2025 - 3:23PM

Track Rating: Good 4, Weather: Fine, Rail Position: +6m Entire Sectional 608m

| Section                | Overall                 | L1200                   | L1000                   | L800                    | L600                    | L400                    | L200                    |
|------------------------|-------------------------|-------------------------|-------------------------|-------------------------|-------------------------|-------------------------|-------------------------|
| Section Times          | 1:23.92[1]<br>(0:14.24) | 1:09.68[1]<br>(0:10.90) | 0:58.78[1]<br>(0:11.92) | 0:46.86[1]<br>(0:11.65) | 0:35.21[1]<br>(0:11.45) | 0:23.76[1]<br>(0:11.57) | 0:12.18[1]<br>(0:12.18) |
| Average Speed [km/h]   | 50.5                    | 66.2                    | 61.0                    | 61.9                    | 63.4                    | 62.6                    | 59.1                    |
| Top Speed [km/h]       | 69.6                    | 69.7                    | 63.2                    | 64.0                    | 64.0                    | 63.6                    | 61.9                    |
| Avg. Dist. to Rail [m] | 2.2                     | 1.7                     | 1.7                     | 1.0                     | 1.6                     | 2.9                     | 3.4                     |
| Avg. Stride Freq. [Hz] | 2.3                     | 2.3                     | 2.2                     | 2.2                     | 2.3                     | 2.3                     | 2.3                     |
| Avg. Stride Length [m] | 6.0                     | 7.6                     | 7.5                     | 7.4                     | 7.3                     | 7.5                     | 7.1                     |