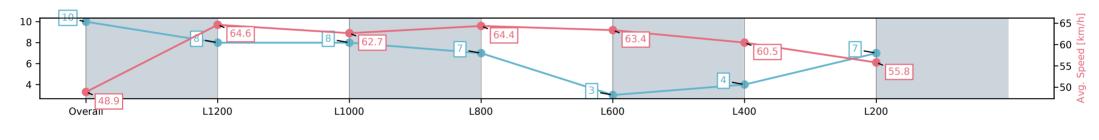

#### Race 6: SkyCity Handicap - 1400m

01 March 2025 - 3:23PM

Track Rating: Good 4, Weather: Fine, Rail Position: +6m Entire Sectional 608m

| Section                | Overall                  | L1200                   | L1000                   | L800                    | L600                    | L400                    | L200                    |
|------------------------|--------------------------|-------------------------|-------------------------|-------------------------|-------------------------|-------------------------|-------------------------|
| Section Times          | 1:25.39[10]<br>(0:14.73) | 1:10.66[8]<br>(0:11.16) | 0:59.50[8]<br>(0:11.75) | 0:47.75[7]<br>(0:11.25) | 0:36.50[3]<br>(0:11.57) | 0:24.92[4]<br>(0:12.01) | 0:12.91[7]<br>(0:12.91) |
| Average Speed [km/h]   | 48.9                     | 64.6                    | 62.7                    | 64.4                    | 63.4                    | 60.5                    | 55.8                    |
| Top Speed [km/h]       | 65.4                     | 65.5                    | 64.8                    | 65.7                    | 64.5                    | 61.9                    | 58.9                    |
| Avg. Dist. to Rail [m] | 6.7                      | 3.9                     | 4.2                     | 2.8                     | 3.4                     | 5.0                     | 6.2                     |
| Avg. Stride Freq. [Hz] | 2.4                      | 2.5                     | 2.4                     | 2.4                     | 2.4                     | 2.4                     | 2.3                     |
| Avg. Stride Length [m] | 5.5                      | 7.0                     | 7.1                     | 7.3                     | 7.3                     | 7.1                     | 6.8                     |