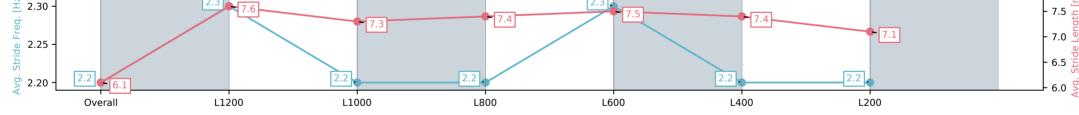

#### Morphettville Parks SA - Professional

Race 6: SkyCity Handicap - 1400m

01 March 2025 - 3:23PM

Track Rating: Good 4, Weather: Fine, Rail Position: +6m Entire Sectional 608m

| Section                | Overall                 | L1200                   | L1000                   | L800                    | L600                    | L400                    | L200                    |
|------------------------|-------------------------|-------------------------|-------------------------|-------------------------|-------------------------|-------------------------|-------------------------|
| Section Times          | 1:25.17[9]<br>(0:14.76) | 1:10.41[9]<br>(0:10.95) | 0:59.46[5]<br>(0:11.90) | 0:47.56[5]<br>(0:11.70) | 0:35.86[8]<br>(0:11.43) | 0:24.43[7]<br>(0:11.73) | 0:12.70[6]<br>(0:12.70) |
| Average Speed [km/h]   | 48.8                    | 65.8                    | 61.0                    | 61.6                    | 63.4                    | 61.5                    | 56.7                    |
| Top Speed [km/h]       | 66.4                    | 66.3                    | 64.2                    | 62.8                    | 63.8                    | 63.4                    | 59.5                    |
| Avg. Dist. to Rail [m] | 3.6                     | 1.4                     | 1.4                     | 0.9                     | 0.9                     | 0.9                     | 1.0                     |
| Avg. Stride Freq. [Hz] | 2.2                     | 2.3                     | 2.2                     | 2.2                     | 2.3                     | 2.2                     | 2.2                     |
| Avg. Stride Length [m] | 6.1                     | 7.6                     | 7.3                     | 7.4                     | 7.5                     | 7.4                     | 7.1                     |