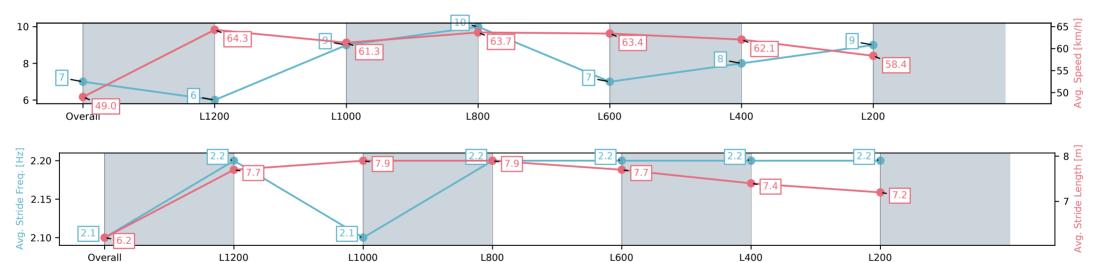

#### Race 6: SkyCity Handicap - 1400m

01 March 2025 - 3:23PM

Track Rating: Good 4, Weather: Fine, Rail Position: +6m Entire Sectional 608m

| Section                | Overall                 | L1200                   | L1000                   | L800                     | L600                    | L400                    | L200                    |
|------------------------|-------------------------|-------------------------|-------------------------|--------------------------|-------------------------|-------------------------|-------------------------|
| Section Times          | 1:24.93[7]<br>(0:14.69) | 1:10.24[6]<br>(0:11.24) | 0:59.00[9]<br>(0:11.93) | 0:47.07[10]<br>(0:11.44) | 0:35.63[7]<br>(0:11.56) | 0:24.06[8]<br>(0:11.72) | 0:12.34[9]<br>(0:12.34) |
| Average Speed [km/h]   | 49.0                    | 64.3                    | 61.3                    | 63.7                     | 63.4                    | 62.1                    | 58.4                    |
| Top Speed [km/h]       | 64.6                    | 64.6                    | 63.5                    | 65.9                     | 63.9                    | 63.4                    | 60.8                    |
| Avg. Dist. to Rail [m] | 5.2                     | 3.1                     | 3.4                     | 3.9                      | 3.4                     | 5.9                     | 8.0                     |
| Avg. Stride Freq. [Hz] | 2.1                     | 2.2                     | 2.1                     | 2.2                      | 2.2                     | 2.2                     | 2.2                     |
| Avg. Stride Length [m] | 6.2                     | 7.7                     | 7.9                     | 7.9                      | 7.7                     | 7.4                     | 7.2                     |