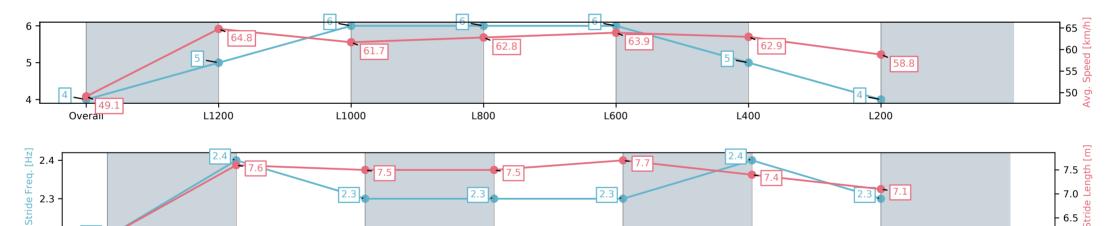

#### Morphettville Parks SA - Professional

Race 6: SkyCity Handicap - 1400m

01 March 2025 - 3:23PM

Track Rating: Good 4, Weather: Fine, Rail Position: +6m Entire Sectional 608m

| Section                | Overall                 | L1200                   | L1000                   | L800                    | L600                    | L400                    | L200                    |
|------------------------|-------------------------|-------------------------|-------------------------|-------------------------|-------------------------|-------------------------|-------------------------|
| Section Times          | 1:24.49[4]<br>(0:14.65) | 1:09.84[5]<br>(0:11.13) | 0:58.71[6]<br>(0:11.86) | 0:46.85[6]<br>(0:11.56) | 0:35.29[6]<br>(0:11.50) | 0:23.79[5]<br>(0:11.54) | 0:12.25[4]<br>(0:12.25) |
| Average Speed [km/h]   | 49.1                    | 64.8                    | 61.7                    | 62.8                    | 63.9                    | 62.9                    | 58.8                    |
| Top Speed [km/h]       | 65.3                    | 66.0                    | 63.1                    | 64.8                    | 65.5                    | 64.4                    | 61.6                    |
| Avg. Dist. to Rail [m] | 5.7                     | 3.2                     | 3.0                     | 2.9                     | 3.7                     | 5.2                     | 6.6                     |
| Avg. Stride Freq. [Hz] | 2.2                     | 2.4                     | 2.3                     | 2.3                     | 2.3                     | 2.4                     | 2.3                     |
| Avg. Stride Length [m] | 6.1                     | 7.6                     | 7.5                     | 7.5                     | 7.7                     | 7.4                     | 7.1                     |