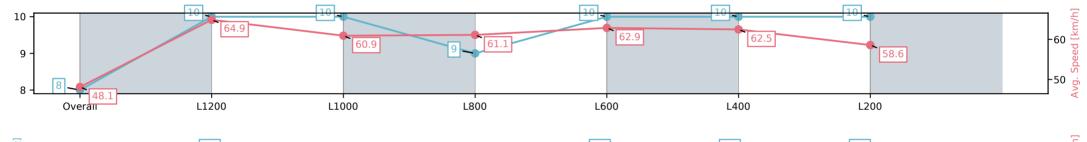

| Section                | Overall                 | L1200                    | L1000                    | L800                    | L600                     | L400                     | L200                     |
|------------------------|-------------------------|--------------------------|--------------------------|-------------------------|--------------------------|--------------------------|--------------------------|
| Section Times          | 1:25.00[8]<br>(0:14.96) | 1:10.04[10]<br>(0:11.12) | 0:58.92[10]<br>(0:11.78) | 0:47.14[9]<br>(0:11.76) | 0:35.38[10]<br>(0:11.54) | 0:23.84[10]<br>(0:11.54) | 0:12.30[10]<br>(0:12.30) |
| Average Speed [km/h]   | 48.1                    | 64.9                     | 60.9                     | 61.1                    | 62.9                     | 62.5                     | 58.6                     |
| Top Speed [km/h]       | 65.5                    | 65.3                     | 64.6                     | 62.5                    | 63.4                     | 63.6                     | 61.2                     |
| Avg. Dist. to Rail [m] | 3.5                     | 1.0                      | 0.7                      | 0.5                     | 0.9                      | 1.9                      | 2.8                      |
| Avg. Stride Freq. [Hz] | 2.1                     | 2.3                      | 2.2                      | 2.2                     | 2.3                      | 2.3                      | 2.3                      |
| Avg. Stride Length [m] | 6.2                     | 7.9                      | 7.6                      | 7.6                     | 7.6                      | 7.5                      | 7.2                      |