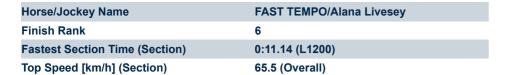

#### Race 6: SkyCity Handicap - 1400m

01 March 2025 - 3:23PM

Track Rating: Good 4, Weather: Fine, Rail Position: +6m Entire Sectional 608m

| Section                | Overall                 | L1200                   | L1000                   | L800                    | L600                    | L400                    | L200                    |
|------------------------|-------------------------|-------------------------|-------------------------|-------------------------|-------------------------|-------------------------|-------------------------|
| Section Times          | 1:24.74[6]<br>(0:14.71) | 1:10.03[7]<br>(0:11.14) | 0:58.89[7]<br>(0:11.81) | 0:47.08[8]<br>(0:11.75) | 0:35.33[9]<br>(0:11.46) | 0:23.87[9]<br>(0:11.69) | 0:12.18[8]<br>(0:12.18) |
| Average Speed [km/h]   | 49.0                    | 64.7                    | 61.8                    | 61.5                    | 63.6                    | 62.1                    | 59.1                    |
| Top Speed [km/h]       | 63.8                    | 65.5                    | 64.7                    | 62.9                    | 64.5                    | 63.2                    | 61.0                    |
| Avg. Dist. to Rail [m] | 2.3                     | 2.1                     | 2.5                     | 1.9                     | 2.2                     | 4.2                     | 5.5                     |
| Avg. Stride Freq. [Hz] | 2.2                     | 2.3                     | 2.2                     | 2.2                     | 2.3                     | 2.2                     | 2.2                     |
| Avg. Stride Length [m] | 6.2                     | 7.8                     | 7.4                     | 7.3                     | 7.5                     | 7.4                     | 7.1                     |