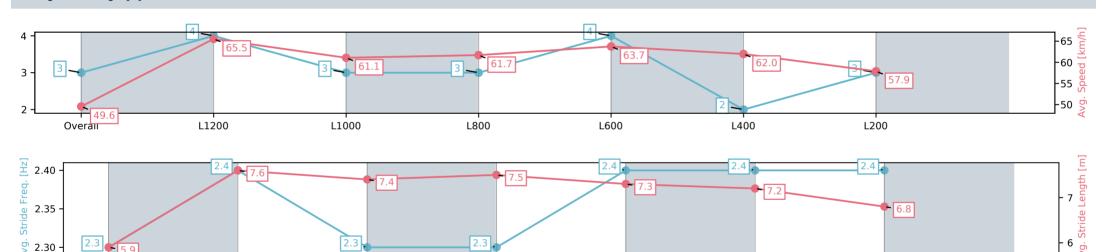

#### Race 6: SkyCity Handicap - 1400m

01 March 2025 - 3:23PM

Track Rating: Good 4, Weather: Fine, Rail Position: +6m Entire Sectional 608m

L400

| Section                | Overall                 | L1200                   | L1000                   | L800                    | L600                    | L400                    | L200                    |
|------------------------|-------------------------|-------------------------|-------------------------|-------------------------|-------------------------|-------------------------|-------------------------|
| Section Times          | 1:24.45[3]<br>(0:14.53) | 1:09.92[4]<br>(0:10.98) | 0:58.94[3]<br>(0:11.81) | 0:47.13[3]<br>(0:11.67) | 0:35.46[4]<br>(0:11.37) | 0:24.09[2]<br>(0:11.65) | 0:12.44[3]<br>(0:12.44) |
| Average Speed [km/h]   | 49.6                    | 65.5                    | 61.1                    | 61.7                    | 63.7                    | 62.0                    | 57.9                    |
| Top Speed [km/h]       | 65.0                    | 66.7                    | 63.0                    | 62.5                    | 64.4                    | 63.0                    | 60.2                    |
| Avg. Dist. to Rail [m] | 1.4                     | 0.7                     | 0.3                     | 0.2                     | 1.1                     | 1.8                     | 3.0                     |
| Avg. Stride Freq. [Hz] | 2.3                     | 2.4                     | 2.3                     | 2.3                     | 2.4                     | 2.4                     | 2.4                     |
| Avg. Stride Length [m] | 5.9                     | 7.6                     | 7.4                     | 7.5                     | 7.3                     | 7.2                     | 6.8                     |