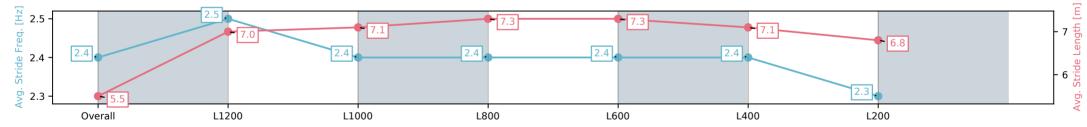

#### Race 6: SkyCity Handicap - 1400m

01 March 2025 - 3:23PM

Track Rating: Good 4, Weather: Fine, Rail Position: +6m Entire Sectional 608m

| Section                | Overall                  | L1200                   | L1000                   | L800                    | L600                    | L400                    | L200                    |
|------------------------|--------------------------|-------------------------|-------------------------|-------------------------|-------------------------|-------------------------|-------------------------|
| Section Times          | 1:25.39[10]<br>(0:14.73) | 1:10.66[8]<br>(0:11.16) | 0:59.50[8]<br>(0:11.75) | 0:47.75[7]<br>(0:11.25) | 0:36.50[3]<br>(0:11.57) | 0:24.92[4]<br>(0:12.01) | 0:12.91[7]<br>(0:12.91) |
| Average Speed [km/h]   | 48.9                     | 64.6                    | 62.7                    | 64.4                    | 63.4                    | 60.5                    | 55.8                    |
| Top Speed [km/h]       | 65.4                     | 65.5                    | 64.8                    | 65.7                    | 64.5                    | 61.9                    | 58.9                    |
| Avg. Dist. to Rail [m] | 6.7                      | 3.9                     | 4.2                     | 2.8                     | 3.4                     | 5.0                     | 6.2                     |
| Avg. Stride Freq. [Hz] | 2.4                      | 2.5                     | 2.4                     | 2.4                     | 2.4                     | 2.4                     | 2.3                     |
| Avg. Stride Length [m] | 5.5                      | 7.0                     | 7.1                     | 7.3                     | 7.3                     | 7.1                     | 6.8                     |