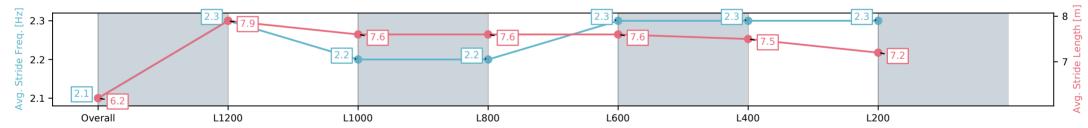

| Section                | Overall                 | L1200                    | L1000                    | L800                    | L600                     | L400                     | L200                     |
|------------------------|-------------------------|--------------------------|--------------------------|-------------------------|--------------------------|--------------------------|--------------------------|
| Section Times          | 1:25.00[8]<br>(0:14.96) | 1:10.04[10]<br>(0:11.12) | 0:58.92[10]<br>(0:11.78) | 0:47.14[9]<br>(0:11.76) | 0:35.38[10]<br>(0:11.54) | 0:23.84[10]<br>(0:11.54) | 0:12.30[10]<br>(0:12.30) |
| Average Speed [km/h]   | 48.1                    | 64.9                     | 60.9                     | 61.1                    | 62.9                     | 62.5                     | 58.6                     |
| Top Speed [km/h]       | 65.5                    | 65.3                     | 64.6                     | 62.5                    | 63.4                     | 63.6                     | 61.2                     |
| Avg. Dist. to Rail [m] | 3.5                     | 1.0                      | 0.7                      | 0.5                     | 0.9                      | 1.9                      | 2.8                      |
| Avg. Stride Freq. [Hz] | 2.1                     | 2.3                      | 2.2                      | 2.2                     | 2.3                      | 2.3                      | 2.3                      |
| Avg. Stride Length [m] | 6.2                     | 7.9                      | 7.6                      | 7.6                     | 7.6                      | 7.5                      | 7.2                      |