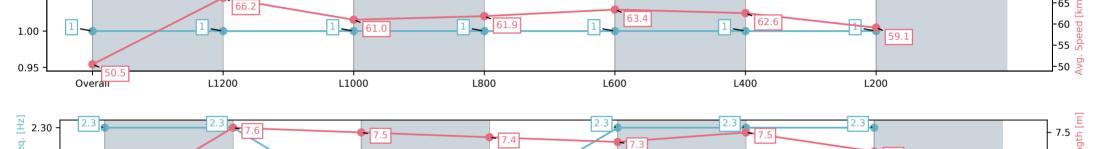

#### Race 6: SkyCity Handicap - 1400m

01 March 2025 - 3:23PM

Track Rating: Good 4, Weather: Fine, Rail Position: +6m Entire Sectional 608m

| Section                | Overall                 | L1200                   | L1000                   | L800                    | L600                    | L400                    | L200                    |
|------------------------|-------------------------|-------------------------|-------------------------|-------------------------|-------------------------|-------------------------|-------------------------|
| Section Times          | 1:23.92[1]<br>(0:14.24) | 1:09.68[1]<br>(0:10.90) | 0:58.78[1]<br>(0:11.92) | 0:46.86[1]<br>(0:11.65) | 0:35.21[1]<br>(0:11.45) | 0:23.76[1]<br>(0:11.57) | 0:12.18[1]<br>(0:12.18) |
| Average Speed [km/h]   | 50.5                    | 66.2                    | 61.0                    | 61.9                    | 63.4                    | 62.6                    | 59.1                    |
| Top Speed [km/h]       | 69.6                    | 69.7                    | 63.2                    | 64.0                    | 64.0                    | 63.6                    | 61.9                    |
| Avg. Dist. to Rail [m] | 2.2                     | 1.7                     | 1.7                     | 1.0                     | 1.6                     | 2.9                     | 3.4                     |
| Avg. Stride Freq. [Hz] | 2.3                     | 2.3                     | 2.2                     | 2.2                     | 2.3                     | 2.3                     | 2.3                     |
| Avg. Stride Length [m] | 6.0                     | 7.6                     | 7.5                     | 7.4                     | 7.3                     | 7.5                     | 7.1                     |