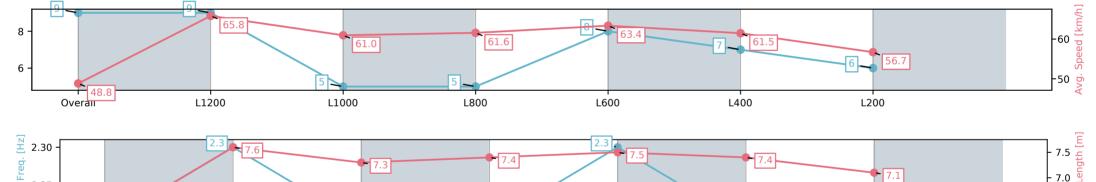

#### Morphettville Parks SA - Professional

Race 6: SkyCity Handicap - 1400m

01 March 2025 - 3:23PM

Track Rating: Good 4, Weather: Fine, Rail Position: +6m Entire Sectional 608m

| Section                | Overall                 | L1200                   | L1000                   | L800                    | L600                    | L400                    | L200                    |
|------------------------|-------------------------|-------------------------|-------------------------|-------------------------|-------------------------|-------------------------|-------------------------|
| Section Times          | 1:25.17[9]<br>(0:14.76) | 1:10.41[9]<br>(0:10.95) | 0:59.46[5]<br>(0:11.90) | 0:47.56[5]<br>(0:11.70) | 0:35.86[8]<br>(0:11.43) | 0:24.43[7]<br>(0:11.73) | 0:12.70[6]<br>(0:12.70) |
| Average Speed [km/h]   | 48.8                    | 65.8                    | 61.0                    | 61.6                    | 63.4                    | 61.5                    | 56.7                    |
| Top Speed [km/h]       | 66.4                    | 66.3                    | 64.2                    | 62.8                    | 63.8                    | 63.4                    | 59.5                    |
| Avg. Dist. to Rail [m] | 3.6                     | 1.4                     | 1.4                     | 0.9                     | 0.9                     | 0.9                     | 1.0                     |
| Avg. Stride Freq. [Hz] | 2.2                     | 2.3                     | 2.2                     | 2.2                     | 2.3                     | 2.2                     | 2.2                     |
| Avg. Stride Length [m] | 6.1                     | 7.6                     | 7.3                     | 7.4                     | 7.5                     | 7.4                     | 7.1                     |