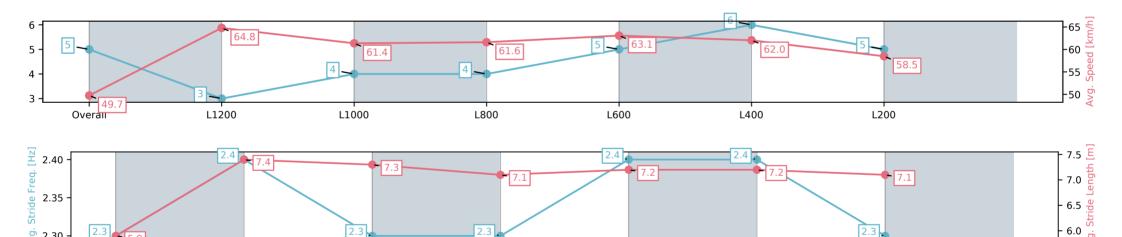

#### Race 6: SkyCity Handicap - 1400m

01 March 2025 - 3:23PM

Track Rating: Good 4, Weather: Fine, Rail Position: +6m Entire Sectional 608m

| Section                | Overall                 | L1200                   | L1000                   | L800                    | L600                    | L400                    | L200                    |
|------------------------|-------------------------|-------------------------|-------------------------|-------------------------|-------------------------|-------------------------|-------------------------|
| Section Times          | 1:24.70[5]<br>(0:14.47) | 1:10.23[3]<br>(0:11.14) | 0:59.09[4]<br>(0:11.83) | 0:47.26[4]<br>(0:11.74) | 0:35.52[5]<br>(0:11.54) | 0:23.98[6]<br>(0:11.66) | 0:12.32[5]<br>(0:12.32) |
| Average Speed [km/h]   | 49.7                    | 64.8                    | 61.4                    | 61.6                    | 63.1                    | 62.0                    | 58.5                    |
| Top Speed [km/h]       | 63.8                    | 65.8                    | 63.7                    | 63.3                    | 63.7                    | 63.1                    | 61.3                    |
| Avg. Dist. to Rail [m] | 3.4                     | 2.2                     | 1.9                     | 1.9                     | 2.0                     | 2.8                     | 3.8                     |
| Avg. Stride Freq. [Hz] | 2.3                     | 2.4                     | 2.3                     | 2.3                     | 2.4                     | 2.4                     | 2.3                     |
| Avg. Stride Length [m] | 5.9                     | 7.4                     | 7.3                     | 7.1                     | 7.2                     | 7.2                     | 7.1                     |