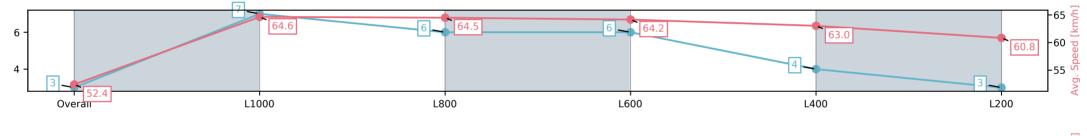

### Race 5: Karen Beddie's 50th Handicap - 1250m

01 March 2025 - 2:48PM

Track Rating: Good 4, Weather: Fine, Rail Position: +6m Entire Sectional 608m

| Section                | Overall                 | L1000                   | L800                    | L600                    | L400                    | L200                    |
|------------------------|-------------------------|-------------------------|-------------------------|-------------------------|-------------------------|-------------------------|
| Section Times          | 1:14.20[3]<br>(0:17.20) | 0:57.00[7]<br>(0:11.16) | 0:45.84[6]<br>(0:11.18) | 0:34.66[6]<br>(0:11.32) | 0:23.34[4]<br>(0:11.47) | 0:11.87[3]<br>(0:11.87) |
| Average Speed [km/h]   | 52.4                    | 64.6                    | 64.5                    | 64.2                    | 63.0                    | 60.8                    |
| Top Speed [km/h]       | 67.0                    | 67.0                    | 64.9                    | 64.9                    | 64.6                    | 64.0                    |
| Avg. Dist. to Rail [m] | 4.7                     | 0.5                     | 0.3                     | 1.7                     | 3.0                     | 5.8                     |
| Avg. Stride Freq. [Hz] | 2.2                     | 2.4                     | 2.3                     | 2.3                     | 2.3                     | 2.3                     |
| Avg. Stride Length [m] | 6.5                     | 7.6                     | 7.7                     | 7.6                     | 7.5                     | 7.3                     |