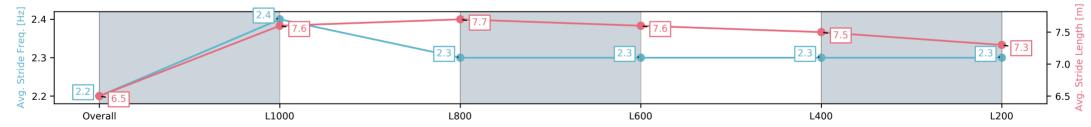

## Morphettville Parks SA - Professional

Race 5: Karen Beddie's 50th Handicap - 1250m

Track Rating: Good 4, Weather: Fine, Rail Position: +6m Entire Sectional 608m

| Section                | Overall                 | L1000                   | L800                    | L600                    | L400                    | L200                    |
|------------------------|-------------------------|-------------------------|-------------------------|-------------------------|-------------------------|-------------------------|
| Section Times          | 1:13.97[1]<br>(0:16.67) | 0:57.30[2]<br>(0:11.25) | 0:46.05[2]<br>(0:11.32) | 0:34.73[2]<br>(0:11.49) | 0:23.24[1]<br>(0:11.39) | 0:11.85[2]<br>(0:11.85) |
| Average Speed [km/h]   | 54.0                    | 64.2                    | 63.7                    | 63.4                    | 63.7                    | 60.7                    |
| Top Speed [km/h]       | 67.0                    | 66.2                    | 65.9                    | 65.7                    | 65.3                    | 64.9                    |
| Avg. Dist. to Rail [m] | 2.2                     | 0.5                     | 0.9                     | 2.4                     | 2.7                     | 3.9                     |
| Avg. Stride Freq. [Hz] | 2.3                     | 2.4                     | 2.4                     | 2.4                     | 2.4                     | 2.4                     |
| Avg. Stride Length [m] | 6.5                     | 7.4                     | 7.4                     | 7.3                     | 7.2                     | 7.0                     |