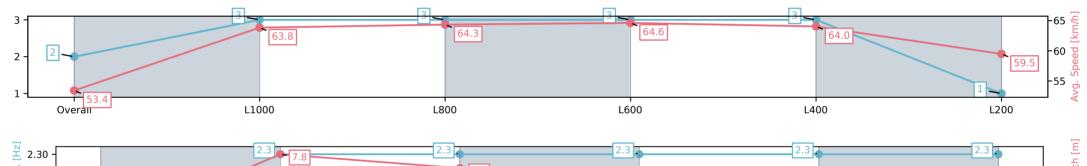

### Race 5: Karen Beddie's 50th Handicap - 1250m

01 March 2025 - 2:48PM

Track Rating: Good 4, Weather: Fine, Rail Position: +6m Entire Sectional 608m

| Section                | Overall                 | L1000                   | L800                    | L600                    | L400                    | L200                    |
|------------------------|-------------------------|-------------------------|-------------------------|-------------------------|-------------------------|-------------------------|
| Section Times          | 1:14.18[2]<br>(0:16.85) | 0:57.33[3]<br>(0:11.31) | 0:46.02[3]<br>(0:11.27) | 0:34.75[3]<br>(0:11.31) | 0:23.44[3]<br>(0:11.34) | 0:12.10[1]<br>(0:12.10) |
| Average Speed [km/h]   | 53.4                    | 63.8                    | 64.3                    | 64.6                    | 64.0                    | 59.5                    |
| Top Speed [km/h]       | 66.4                    | 65.7                    | 65.3                    | 65.5                    | 64.4                    | 63.2                    |
| Avg. Dist. to Rail [m] | 2.9                     | 0.8                     | 1.6                     | 3.0                     | 3.8                     | 4.7                     |
| Avg. Stride Freq. [Hz] | 2.2                     | 2.3                     | 2.3                     | 2.3                     | 2.3                     | 2.3                     |
| Avg. Stride Length [m] | 6.7                     | 7.8                     | 7.6                     | 7.5                     | 7.4                     | 7.3                     |