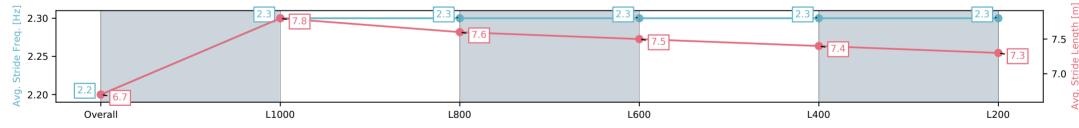

### Race 5: Karen Beddie's 50th Handicap - 1250m

01 March 2025 - 2:48PM

Track Rating: Good 4, Weather: Fine, Rail Position: +6m Entire Sectional 608m

| Section                | Overall                 | L1000                   | L800                    | L600                    | L400                    | L200                    |
|------------------------|-------------------------|-------------------------|-------------------------|-------------------------|-------------------------|-------------------------|
| Section Times          | 1:14.18[2]<br>(0:16.85) | 0:57.33[3]<br>(0:11.31) | 0:46.02[3]<br>(0:11.27) | 0:34.75[3]<br>(0:11.31) | 0:23.44[3]<br>(0:11.34) | 0:12.10[1]<br>(0:12.10) |
| Average Speed [km/h]   | 53.4                    | 63.8                    | 64.3                    | 64.6                    | 64.0                    | 59.5                    |
| Top Speed [km/h]       | 66.4                    | 65.7                    | 65.3                    | 65.5                    | 64.4                    | 63.2                    |
| Avg. Dist. to Rail [m] | 2.9                     | 0.8                     | 1.6                     | 3.0                     | 3.8                     | 4.7                     |
| Avg. Stride Freq. [Hz] | 2.2                     | 2.3                     | 2.3                     | 2.3                     | 2.3                     | 2.3                     |
| Avg. Stride Length [m] | 6.7                     | 7.8                     | 7.6                     | 7.5                     | 7.4                     | 7.3                     |