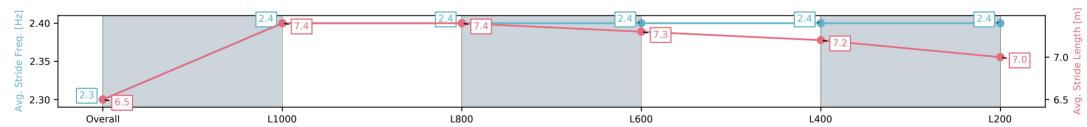

### Race 5: Karen Beddie's 50th Handicap - 1250m

01 March 2025 - 2:48PM

Track Rating: Good 4, Weather: Fine, Rail Position: +6m Entire Sectional 608m

| Section                | Overall                 | L1000                   | L800                    | L600                    | L400                    | L200                    |
|------------------------|-------------------------|-------------------------|-------------------------|-------------------------|-------------------------|-------------------------|
| Section Times          | 1:14.18[2]<br>(0:16.85) | 0:57.33[3]<br>(0:11.31) | 0:46.02[3]<br>(0:11.27) | 0:34.75[3]<br>(0:11.31) | 0:23.44[3]<br>(0:11.34) | 0:12.10[1]<br>(0:12.10) |
| Average Speed [km/h]   | 53.4                    | 63.8                    | 64.3                    | 64.6                    | 64.0                    | 59.5                    |
| Top Speed [km/h]       | 66.4                    | 65.7                    | 65.3                    | 65.5                    | 64.4                    | 63.2                    |
| Avg. Dist. to Rail [m] | 2.9                     | 0.8                     | 1.6                     | 3.0                     | 3.8                     | 4.7                     |
| Avg. Stride Freq. [Hz] | 2.2                     | 2.3                     | 2.3                     | 2.3                     | 2.3                     | 2.3                     |
| Avg. Stride Length [m] | 6.7                     | 7.8                     | 7.6                     | 7.5                     | 7.4                     | 7.3                     |