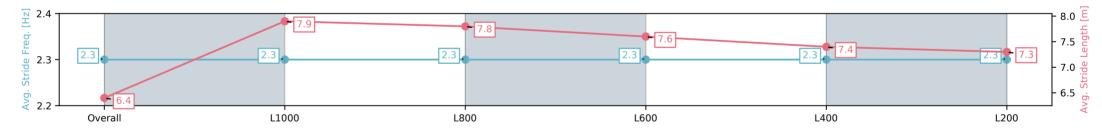

### Race 5: Karen Beddie's 50th Handicap - 1250m

01 March 2025 - 2:48PM

Track Rating: Good 4, Weather: Fine, Rail Position: +6m Entire Sectional 608m

| Section                | Overall                 | L1000                   | L800                    | L600                    | L400                    | L200                    |
|------------------------|-------------------------|-------------------------|-------------------------|-------------------------|-------------------------|-------------------------|
| Section Times          | 1:14.18[2]<br>(0:16.85) | 0:57.33[3]<br>(0:11.31) | 0:46.02[3]<br>(0:11.27) | 0:34.75[3]<br>(0:11.31) | 0:23.44[3]<br>(0:11.34) | 0:12.10[1]<br>(0:12.10) |
| Average Speed [km/h]   | 53.4                    | 63.8                    | 64.3                    | 64.6                    | 64.0                    | 59.5                    |
| Top Speed [km/h]       | 66.4                    | 65.7                    | 65.3                    | 65.5                    | 64.4                    | 63.2                    |
| Avg. Dist. to Rail [m] | 2.9                     | 0.8                     | 1.6                     | 3.0                     | 3.8                     | 4.7                     |
| Avg. Stride Freq. [Hz] | 2.2                     | 2.3                     | 2.3                     | 2.3                     | 2.3                     | 2.3                     |
| Avg. Stride Length [m] | 6.7                     | 7.8                     | 7.6                     | 7.5                     | 7.4                     | 7.3                     |