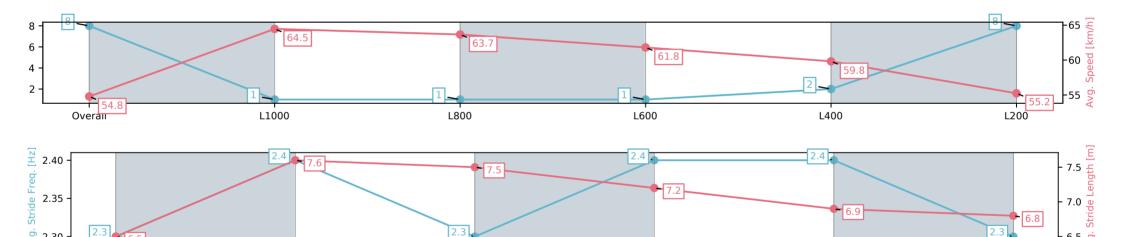

## Race 5: Karen Beddie's 50th Handicap - 1250m

L400

01 March 2025 - 2:48PM

Track Rating: Good 4, Weather: Fine, Rail Position: +6m Entire Sectional 608m

| Section                | Overall                 | L1000                   | L800                    | L600                    | L400                    | L200                    |
|------------------------|-------------------------|-------------------------|-------------------------|-------------------------|-------------------------|-------------------------|
| Section Times          | 1:15.88[8]<br>(0:16.45) | 0:59.43[1]<br>(0:11.20) | 0:48.23[1]<br>(0:11.32) | 0:36.91[1]<br>(0:11.76) | 0:25.15[2]<br>(0:12.13) | 0:13.02[8]<br>(0:13.02) |
| Average Speed [km/h]   | 54.8                    | 64.5                    | 63.7                    | 61.8                    | 59.8                    | 55.2                    |
| Top Speed [km/h]       | 67.9                    | 66.6                    | 64.8                    | 63.5                    | 61.6                    | 59.2                    |
| Avg. Dist. to Rail [m] | 3.4                     | 0.6                     | 0.4                     | 1.8                     | 3.5                     | 7.1                     |
| Avg. Stride Freq. [Hz] | 2.3                     | 2.4                     | 2.3                     | 2.4                     | 2.4                     | 2.3                     |
| Avg. Stride Length [m] | 6.5                     | 7.6                     | 7.5                     | 7.2                     | 6.9                     | 6.8                     |