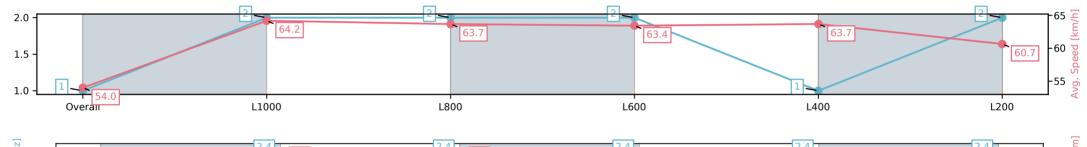

## Morphettville Parks SA - Professional

Race 5: Karen Beddie's 50th Handicap - 1250m

Track Rating: Good 4, Weather: Fine, Rail Position: +6m Entire Sectional 608m

| Section                | Overall                 | L1000                   | L800                    | L600                    | L400                    | L200                    |
|------------------------|-------------------------|-------------------------|-------------------------|-------------------------|-------------------------|-------------------------|
| Section Times          | 1:13.97[1]<br>(0:16.67) | 0:57.30[2]<br>(0:11.25) | 0:46.05[2]<br>(0:11.32) | 0:34.73[2]<br>(0:11.49) | 0:23.24[1]<br>(0:11.39) | 0:11.85[2]<br>(0:11.85) |
| Average Speed [km/h]   | 54.0                    | 64.2                    | 63.7                    | 63.4                    | 63.7                    | 60.7                    |
| Top Speed [km/h]       | 67.0                    | 66.2                    | 65.9                    | 65.7                    | 65.3                    | 64.9                    |
| Avg. Dist. to Rail [m] | 2.2                     | 0.5                     | 0.9                     | 2.4                     | 2.7                     | 3.9                     |
| Avg. Stride Freq. [Hz] | 2.3                     | 2.4                     | 2.4                     | 2.4                     | 2.4                     | 2.4                     |
| Avg. Stride Length [m] | 6.5                     | 7.4                     | 7.4                     | 7.3                     | 7.2                     | 7.0                     |