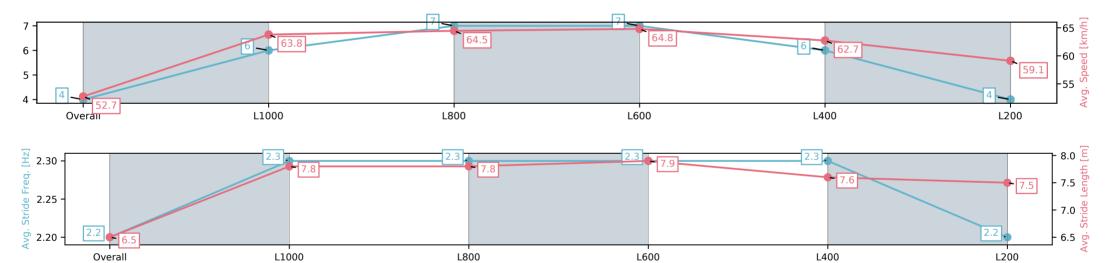

## Morphettville Parks SA - Professional

Race 5: Karen Beddie's 50th Handicap - 1250m

Track Rating: Good 4, Weather: Fine, Rail Position: +6m Entire Sectional 608m

| Section                | Overall                 | L1000                   | L800                    | L600                    | L400                    | L200                    |
|------------------------|-------------------------|-------------------------|-------------------------|-------------------------|-------------------------|-------------------------|
| Section Times          | 1:14.67[4]<br>(0:17.07) | 0:57.60[6]<br>(0:11.35) | 0:46.25[7]<br>(0:11.22) | 0:35.03[7]<br>(0:11.27) | 0:23.76[6]<br>(0:11.57) | 0:12.18[4]<br>(0:12.18) |
| Average Speed [km/h]   | 52.7                    | 63.8                    | 64.5                    | 64.8                    | 62.7                    | 59.1                    |
| Top Speed [km/h]       | 66.2                    | 65.8                    | 65.2                    | 65.5                    | 63.6                    | 62.0                    |
| Avg. Dist. to Rail [m] | 2.4                     | 1.1                     | 1.2                     | 2.5                     | 4.7                     | 6.5                     |
| Avg. Stride Freq. [Hz] | 2.2                     | 2.3                     | 2.3                     | 2.3                     | 2.3                     | 2.2                     |
| Avg. Stride Length [m] | 6.5                     | 7.8                     | 7.8                     | 7.9                     | 7.6                     | 7.5                     |