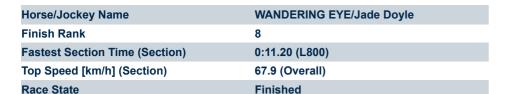

## Race 5: Karen Beddie's 50th Handicap - 1250m

L400

01 March 2025 - 2:48PM

Track Rating: Good 4, Weather: Fine, Rail Position: +6m Entire Sectional 608m

| Section                | Overall                 | L1000                   | L800                    | L600                    | L400                    | L200                    |
|------------------------|-------------------------|-------------------------|-------------------------|-------------------------|-------------------------|-------------------------|
| Section Times          | 1:15.88[8]<br>(0:16.45) | 0:59.43[1]<br>(0:11.20) | 0:48.23[1]<br>(0:11.32) | 0:36.91[1]<br>(0:11.76) | 0:25.15[2]<br>(0:12.13) | 0:13.02[8]<br>(0:13.02) |
| Average Speed [km/h]   | 54.8                    | 64.5                    | 63.7                    | 61.8                    | 59.8                    | 55.2                    |
| Top Speed [km/h]       | 67.9                    | 66.6                    | 64.8                    | 63.5                    | 61.6                    | 59.2                    |
| Avg. Dist. to Rail [m] | 3.4                     | 0.6                     | 0.4                     | 1.8                     | 3.5                     | 7.1                     |
| Avg. Stride Freq. [Hz] | 2.3                     | 2.4                     | 2.3                     | 2.4                     | 2.4                     | 2.3                     |
| Avg. Stride Length [m] | 6.5                     | 7.6                     | 7.5                     | 7.2                     | 6.9                     | 6.8                     |