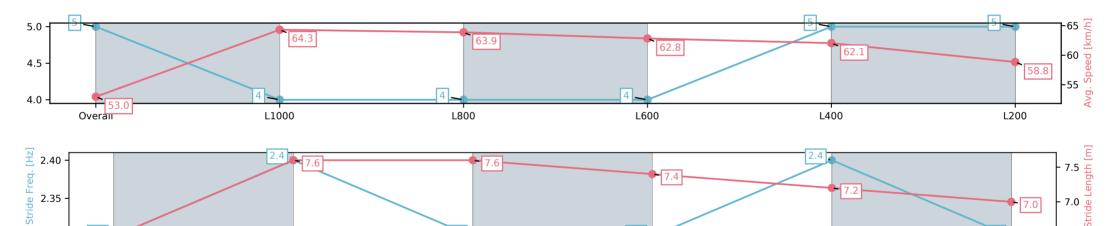

## Race 5: Karen Beddie's 50th Handicap - 1250m

01 March 2025 - 2:48PM

L400

Track Rating: Good 4, Weather: Fine, Rail Position: +6m Entire Sectional 608m

| Section                | Overall                 | L1000                   | L800                    | L600                    | L400                    | L200                    |
|------------------------|-------------------------|-------------------------|-------------------------|-------------------------|-------------------------|-------------------------|
| Section Times          | 1:14.78[5]<br>(0:16.98) | 0:57.80[4]<br>(0:11.20) | 0:46.60[4]<br>(0:11.27) | 0:35.33[4]<br>(0:11.46) | 0:23.87[5]<br>(0:11.63) | 0:12.24[5]<br>(0:12.24) |
| Average Speed [km/h]   | 53.0                    | 64.3                    | 63.9                    | 62.8                    | 62.1                    | 58.8                    |
| Top Speed [km/h]       | 66.7                    | 66.3                    | 64.9                    | 65.4                    | 63.1                    | 62.1                    |
| Avg. Dist. to Rail [m] | 1.1                     | 0.3                     | 0.5                     | 0.6                     | 1.5                     | 1.8                     |
| Avg. Stride Freq. [Hz] | 2.3                     | 2.4                     | 2.3                     | 2.3                     | 2.4                     | 2.3                     |
| Avg. Stride Length [m] | 6.5                     | 7.6                     | 7.6                     | 7.4                     | 7.2                     | 7.0                     |