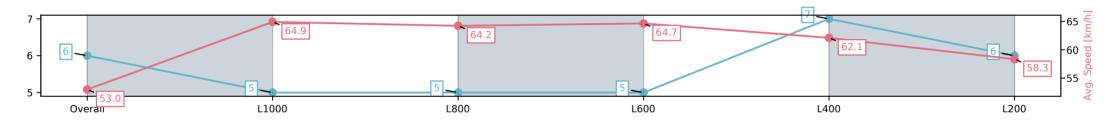

### Race 5: Karen Beddie's 50th Handicap - 1250m

Track Rating: Good 4, Weather: Fine, Rail Position: +6m Entire Sectional 608m

| Section                | Overall                 | L1000                   | L800                    | L600                    | L400                    | L200                    |
|------------------------|-------------------------|-------------------------|-------------------------|-------------------------|-------------------------|-------------------------|
| Section Times          | 1:15.11[6]<br>(0:17.02) | 0:58.09[5]<br>(0:11.17) | 0:46.92[5]<br>(0:11.30) | 0:35.62[5]<br>(0:11.50) | 0:24.12[7]<br>(0:11.78) | 0:12.34[6]<br>(0:12.34) |
| Average Speed [km/h]   | 53.0                    | 64.9                    | 64.2                    | 64.7                    | 62.1                    | 58.3                    |
| Top Speed [km/h]       | 68.2                    | 68.2                    | 65.4                    | 65.6                    | 62.8                    | 61.6                    |
| Avg. Dist. to Rail [m] | 3.9                     | 1.6                     | 3.1                     | 5.8                     | 7.8                     | 7.6                     |
| Avg. Stride Freq. [Hz] | 2.3                     | 2.3                     | 2.3                     | 2.3                     | 2.3                     | 2.3                     |
| Avg. Stride Length [m] | 6.4                     | 7.9                     | 7.8                     | 7.6                     | 7.4                     | 7.3                     |