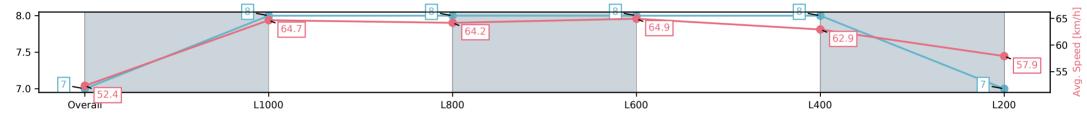

## Race 5: Karen Beddie's 50th Handicap - 1250m

01 March 2025 - 2:48PM

L400

Track Rating: Good 4, Weather: Fine, Rail Position: +6m Entire Sectional 608m

| Section                | Overall                 | L1000                   | L800                    | L600                    | L400                    | L200                    |
|------------------------|-------------------------|-------------------------|-------------------------|-------------------------|-------------------------|-------------------------|
| Section Times          | 1:14.78[5]<br>(0:16.98) | 0:57.80[4]<br>(0:11.20) | 0:46.60[4]<br>(0:11.27) | 0:35.33[4]<br>(0:11.46) | 0:23.87[5]<br>(0:11.63) | 0:12.24[5]<br>(0:12.24) |
| Average Speed [km/h]   | 53.0                    | 64.3                    | 63.9                    | 62.8                    | 62.1                    | 58.8                    |
| Top Speed [km/h]       | 66.7                    | 66.3                    | 64.9                    | 65.4                    | 63.1                    | 62.1                    |
| Avg. Dist. to Rail [m] | 1.1                     | 0.3                     | 0.5                     | 0.6                     | 1.5                     | 1.8                     |
| Avg. Stride Freq. [Hz] | 2.3                     | 2.4                     | 2.3                     | 2.3                     | 2.4                     | 2.3                     |
| Avg. Stride Length [m] | 6.5                     | 7.6                     | 7.6                     | 7.4                     | 7.2                     | 7.0                     |