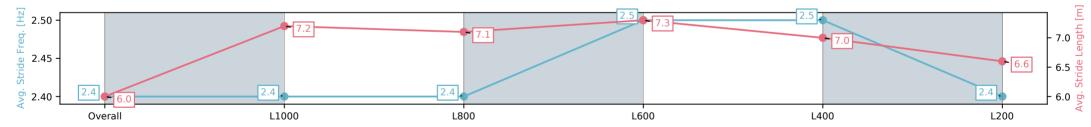

## Race 5: Karen Beddie's 50th Handicap - 1250m

Track Rating: Good 4, Weather: Fine, Rail Position: +6m Entire Sectional 608m

| Section                | Overall                 | L1000                   | L800                    | L600                    | L400                    | L200                    |
|------------------------|-------------------------|-------------------------|-------------------------|-------------------------|-------------------------|-------------------------|
| Section Times          | 1:15.18[7]<br>(0:17.22) | 0:57.96[8]<br>(0:11.31) | 0:46.65[8]<br>(0:11.31) | 0:35.34[8]<br>(0:11.32) | 0:24.02[8]<br>(0:11.61) | 0:12.41[7]<br>(0:12.41) |
| Average Speed [km/h]   | 52.4                    | 64.7                    | 64.2                    | 64.9                    | 62.9                    | 57.9                    |
| Top Speed [km/h]       | 68.2                    | 67.0                    | 64.9                    | 66.3                    | 63.8                    | 61.2                    |
| Avg. Dist. to Rail [m] | 5.8                     | 3.0                     | 2.8                     | 4.1                     | 6.5                     | 6.8                     |
| Avg. Stride Freq. [Hz] | 2.4                     | 2.4                     | 2.4                     | 2.5                     | 2.5                     | 2.4                     |
| Avg. Stride Length [m] | 6.0                     | 7.2                     | 7.1                     | 7.3                     | 7.0                     | 6.6                     |