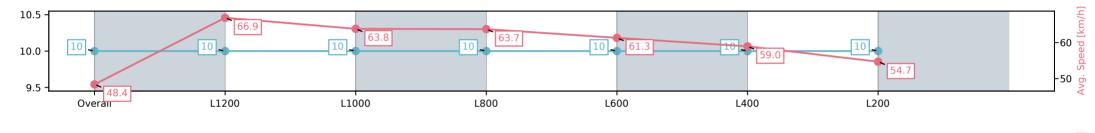

#### Race 1: Sportsbet Maiden Plate - 1400m

01 March 2025 - 12:29PM

Track Rating: Good 4, Weather: Fine, Rail Position: +6m Entire Sectional 608m

| Section                | Overall                  | L1200                    | L1000                    | L800                     | L600                     | L400                     | L200                     |
|------------------------|--------------------------|--------------------------|--------------------------|--------------------------|--------------------------|--------------------------|--------------------------|
| Section Times          | 1:25.47[10]<br>(0:14.90) | 1:10.57[10]<br>(0:10.78) | 0:59.79[10]<br>(0:11.33) | 0:48.46[10]<br>(0:11.30) | 0:37.16[10]<br>(0:11.80) | 0:25.36[10]<br>(0:12.21) | 0:13.15[10]<br>(0:13.15) |
| Average Speed [km/h]   | 48.4                     | 66.9                     | 63.8                     | 63.7                     | 61.3                     | 59.0                     | 54.7                     |
| Top Speed [km/h]       | 63.7                     | 68.9                     | 65.9                     | 64.6                     | 62.0                     | 60.8                     | 57.7                     |
| Avg. Dist. to Rail [m] | 8.3                      | 1.3                      | 1.1                      | 0.6                      | 0.7                      | 0.3                      | 0.3                      |
| Avg. Stride Freq. [Hz] | 2.3                      | 2.6                      | 2.4                      | 2.5                      | 2.4                      | 2.4                      | 2.3                      |
| Avg. Stride Length [m] | 5.8                      | 7.1                      | 7.0                      | 6.9                      | 7.0                      | 6.8                      | 6.6                      |