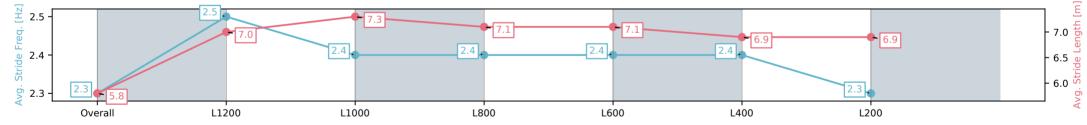

#### Race 1: Sportsbet Maiden Plate - 1400m

01 March 2025 - 12:29PM

Track Rating: Good 4, Weather: Fine, Rail Position: +6m Entire Sectional 608m

| Section                | Overall                 | L1200                   | L1000                   | L800                    | L600                    | L400                    | L200                    |
|------------------------|-------------------------|-------------------------|-------------------------|-------------------------|-------------------------|-------------------------|-------------------------|
| Section Times          | 1:23.77[2]<br>(0:14.12) | 1:09.65[2]<br>(0:10.49) | 0:59.16[1]<br>(0:11.03) | 0:48.13[1]<br>(0:11.45) | 0:36.68[1]<br>(0:11.61) | 0:25.07[1]<br>(0:11.99) | 0:13.08[1]<br>(0:13.08) |
| Average Speed [km/h]   | 51.0                    | 68.7                    | 65.5                    | 62.8                    | 61.8                    | 60.0                    | 55.0                    |
| Top Speed [km/h]       | 68.2                    | 69.4                    | 67.6                    | 64.2                    | 62.3                    | 62.0                    | 58.2                    |
| Avg. Dist. to Rail [m] | 2.5                     | 1.2                     | 0.4                     | 0.2                     | 0.3                     | 0.3                     | 0.5                     |
| Avg. Stride Freq. [Hz] | 2.4                     | 2.5                     | 2.4                     | 2.3                     | 2.4                     | 2.4                     | 2.3                     |
| Avg. Stride Length [m] | 6.0                     | 7.6                     | 7.5                     | 7.5                     | 7.3                     | 7.0                     | 6.8                     |