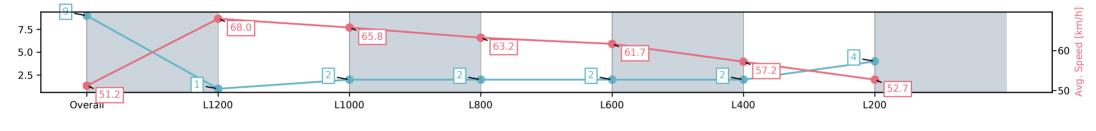

#### Race 1: Sportsbet Maiden Plate - 1400m

01 March 2025 - 12:29PM

Track Rating: Good 4, Weather: Fine, Rail Position: +6m Entire Sectional 608m

| Section                | Overall                 | L1200                   | L1000                   | L800                    | L600                    | L400                    | L200                    |
|------------------------|-------------------------|-------------------------|-------------------------|-------------------------|-------------------------|-------------------------|-------------------------|
| Section Times          | 1:25.19[9]<br>(0:14.06) | 1:11.13[1]<br>(0:10.61) | 1:00.52[2]<br>(0:11.12) | 0:49.40[2]<br>(0:11.43) | 0:37.97[2]<br>(0:11.69) | 0:26.28[2]<br>(0:12.63) | 0:13.65[4]<br>(0:13.65) |
| Average Speed [km/h]   | 51.2                    | 68.0                    | 65.8                    | 63.2                    | 61.7                    | 57.2                    | 52.7                    |
| Top Speed [km/h]       | 67.8                    | 69.5                    | 67.4                    | 64.8                    | 62.5                    | 60.1                    | 55.8                    |
| Avg. Dist. to Rail [m] | 6.7                     | 3.7                     | 3.3                     | 2.5                     | 0.6                     | 3.0                     | 3.5                     |
| Avg. Stride Freq. [Hz] | 2.4                     | 2.6                     | 2.5                     | 2.4                     | 2.4                     | 2.4                     | 2.3                     |
| Avg. Stride Length [m] | 5.8                     | 7.3                     | 7.3                     | 7.2                     | 7.1                     | 6.6                     | 6.4                     |