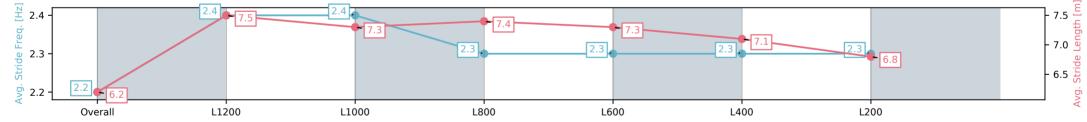

#### Race 1: Sportsbet Maiden Plate - 1400m

01 March 2025 - 12:29PM

Track Rating: Good 4, Weather: Fine, Rail Position: +6m Entire Sectional 608m

| Section                | Overall                 | L1200                   | L1000                   | L800                    | L600                    | L400                    | L200                    |
|------------------------|-------------------------|-------------------------|-------------------------|-------------------------|-------------------------|-------------------------|-------------------------|
| Section Times          | 1:24.24[3]<br>(0:14.46) | 1:09.78[7]<br>(0:10.68) | 0:59.10[5]<br>(0:11.06) | 0:48.04[5]<br>(0:11.25) | 0:36.79[5]<br>(0:11.69) | 0:25.10[4]<br>(0:12.17) | 0:12.93[3]<br>(0:12.93) |
| Average Speed [km/h]   | 49.7                    | 67.6                    | 65.3                    | 64.1                    | 62.0                    | 59.6                    | 55.6                    |
| Top Speed [km/h]       | 66.7                    | 68.1                    | 66.1                    | 65.1                    | 62.9                    | 61.0                    | 58.7                    |
| Avg. Dist. to Rail [m] | 5.1                     | 1.1                     | 1.0                     | 0.8                     | 1.3                     | 4.3                     | 4.1                     |
| Avg. Stride Freq. [Hz] | 2.2                     | 2.4                     | 2.4                     | 2.3                     | 2.3                     | 2.3                     | 2.3                     |
| Avg. Stride Length [m] | 6.2                     | 7.5                     | 7.3                     | 7.4                     | 7.3                     | 7.1                     | 6.8                     |