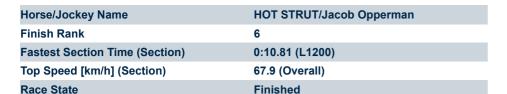

#### Race 1: Sportsbet Maiden Plate - 1400m

01 March 2025 - 12:29PM

Track Rating: Good 4, Weather: Fine, Rail Position: +6m Entire Sectional 608m

| Section                | Overall                 | L1200                   | L1000                   | L800                    | L600                    | L400                    | L200                    |
|------------------------|-------------------------|-------------------------|-------------------------|-------------------------|-------------------------|-------------------------|-------------------------|
| Section Times          | 1:24.91[6]<br>(0:14.38) | 1:10.53[6]<br>(0:10.81) | 0:59.72[7]<br>(0:11.20) | 0:48.52[6]<br>(0:11.27) | 0:37.25[6]<br>(0:11.78) | 0:25.47[6]<br>(0:12.34) | 0:13.13[7]<br>(0:13.13) |
| Average Speed [km/h]   | 50.0                    | 66.7                    | 64.9                    | 64.4                    | 61.7                    | 58.8                    | 54.9                    |
| Top Speed [km/h]       | 65.8                    | 67.9                    | 66.3                    | 65.6                    | 62.7                    | 60.9                    | 57.8                    |
| Avg. Dist. to Rail [m] | 3.1                     | 2.3                     | 1.9                     | 1.8                     | 1.9                     | 4.4                     | 5.3                     |
| Avg. Stride Freq. [Hz] | 2.4                     | 2.4                     | 2.3                     | 2.3                     | 2.3                     | 2.3                     | 2.3                     |
| Avg. Stride Length [m] | 5.7                     | 7.3                     | 7.4                     | 7.3                     | 7.0                     | 6.8                     | 6.6                     |