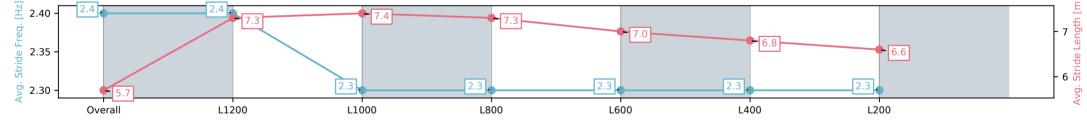

#### Race 1: Sportsbet Maiden Plate - 1400m

01 March 2025 - 12:29PM

Track Rating: Good 4, Weather: Fine, Rail Position: +6m Entire Sectional 608m

| Section                | Overall                 | L1200                   | L1000                   | L800                    | L600                    | L400                    | L200                    |
|------------------------|-------------------------|-------------------------|-------------------------|-------------------------|-------------------------|-------------------------|-------------------------|
| Section Times          | 1:24.91[6]<br>(0:14.38) | 1:10.53[6]<br>(0:10.81) | 0:59.72[7]<br>(0:11.20) | 0:48.52[6]<br>(0:11.27) | 0:37.25[6]<br>(0:11.78) | 0:25.47[6]<br>(0:12.34) | 0:13.13[7]<br>(0:13.13) |
| Average Speed [km/h]   | 50.0                    | 66.7                    | 64.9                    | 64.4                    | 61.7                    | 58.8                    | 54.9                    |
| Top Speed [km/h]       | 65.8                    | 67.9                    | 66.3                    | 65.6                    | 62.7                    | 60.9                    | 57.8                    |
| Avg. Dist. to Rail [m] | 3.1                     | 2.3                     | 1.9                     | 1.8                     | 1.9                     | 4.4                     | 5.3                     |
| Avg. Stride Freq. [Hz] | 2.4                     | 2.4                     | 2.3                     | 2.3                     | 2.3                     | 2.3                     | 2.3                     |
| Avg. Stride Length [m] | 5.7                     | 7.3                     | 7.4                     | 7.3                     | 7.0                     | 6.8                     | 6.6                     |