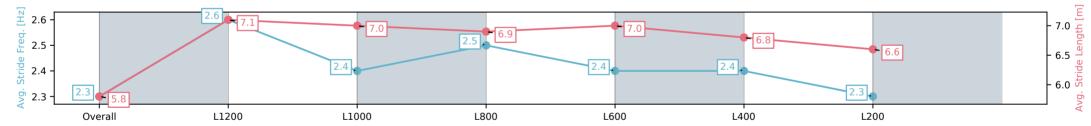

Ranking at each section and finish

:--.- No data available at this section

Race 1: Sportsbet Maiden Plate - 1400m

01 March 2025 - 12:29PM

| Section                | Overall                  | L1200                   | L1000                   | L800                    | L600                    | L400                    | L200                     |
|------------------------|--------------------------|-------------------------|-------------------------|-------------------------|-------------------------|-------------------------|--------------------------|
| Section Times          | 1:25.70[11]<br>(0:14.37) | 1:11.33[5]<br>(0:10.78) | 1:00.55[6]<br>(0:11.26) | 0:49.29[7]<br>(0:11.36) | 0:37.93[8]<br>(0:12.10) | 0:25.83[8]<br>(0:12.50) | 0:13.33[11]<br>(0:13.33) |
| Average Speed [km/h]   | 50.1                     | 67.0                    | 65.0                    | 63.9                    | 60.8                    | 58.0                    | 54.1                     |
| Top Speed [km/h]       | 65.4                     | 68.3                    | 66.2                    | 65.5                    | 61.9                    | 59.4                    | 56.4                     |
| Avg. Dist. to Rail [m] | 5.4                      | 4.0                     | 3.4                     | 3.0                     | 3.8                     | 3.7                     | 5.2                      |
| Avg. Stride Freq. [Hz] | 2.3                      | 2.4                     | 2.3                     | 2.3                     | 2.3                     | 2.3                     | 2.2                      |
| Avg. Stride Length [m] | 6.1                      | 7.8                     | 7.7                     | 7.6                     | 7.4                     | 7.1                     | 6.9                      |