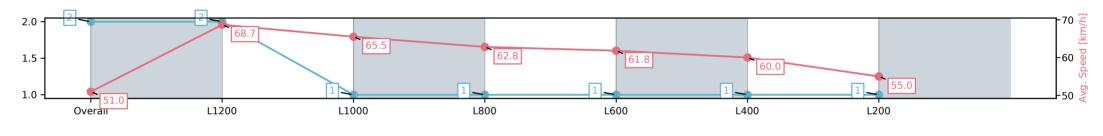

#### Race 1: Sportsbet Maiden Plate - 1400m

01 March 2025 - 12:29PM

Track Rating: Good 4, Weather: Fine, Rail Position: +6m Entire Sectional 608m

| Section                | Overall                 | L1200                   | L1000                   | L800                    | L600                    | L400                    | L200                    |
|------------------------|-------------------------|-------------------------|-------------------------|-------------------------|-------------------------|-------------------------|-------------------------|
| Section Times          | 1:23.77[2]<br>(0:14.12) | 1:09.65[2]<br>(0:10.49) | 0:59.16[1]<br>(0:11.03) | 0:48.13[1]<br>(0:11.45) | 0:36.68[1]<br>(0:11.61) | 0:25.07[1]<br>(0:11.99) | 0:13.08[1]<br>(0:13.08) |
| Average Speed [km/h]   | 51.0                    | 68.7                    | 65.5                    | 62.8                    | 61.8                    | 60.0                    | 55.0                    |
| Top Speed [km/h]       | 68.2                    | 69.4                    | 67.6                    | 64.2                    | 62.3                    | 62.0                    | 58.2                    |
| Avg. Dist. to Rail [m] | 2.5                     | 1.2                     | 0.4                     | 0.2                     | 0.3                     | 0.3                     | 0.5                     |
| Avg. Stride Freq. [Hz] | 2.4                     | 2.5                     | 2.4                     | 2.3                     | 2.4                     | 2.4                     | 2.3                     |
| Avg. Stride Length [m] | 6.0                     | 7.6                     | 7.5                     | 7.5                     | 7.3                     | 7.0                     | 6.8                     |