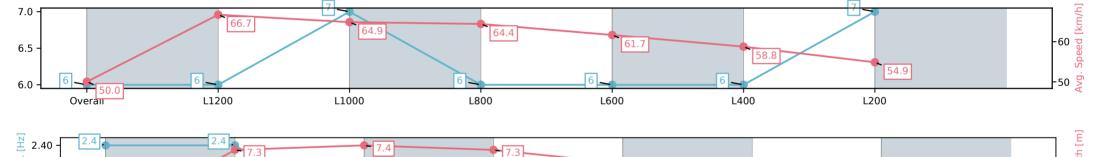

#### Race 1: Sportsbet Maiden Plate - 1400m

01 March 2025 - 12:29PM

Track Rating: Good 4, Weather: Fine, Rail Position: +6m Entire Sectional 608m

| Section                | Overall                 | L1200                   | L1000                   | L800                    | L600                    | L400                    | L200                    |
|------------------------|-------------------------|-------------------------|-------------------------|-------------------------|-------------------------|-------------------------|-------------------------|
| Section Times          | 1:24.91[6]<br>(0:14.38) | 1:10.53[6]<br>(0:10.81) | 0:59.72[7]<br>(0:11.20) | 0:48.52[6]<br>(0:11.27) | 0:37.25[6]<br>(0:11.78) | 0:25.47[6]<br>(0:12.34) | 0:13.13[7]<br>(0:13.13) |
| Average Speed [km/h]   | 50.0                    | 66.7                    | 64.9                    | 64.4                    | 61.7                    | 58.8                    | 54.9                    |
| Top Speed [km/h]       | 65.8                    | 67.9                    | 66.3                    | 65.6                    | 62.7                    | 60.9                    | 57.8                    |
| Avg. Dist. to Rail [m] | 3.1                     | 2.3                     | 1.9                     | 1.8                     | 1.9                     | 4.4                     | 5.3                     |
| Avg. Stride Freq. [Hz] | 2.4                     | 2.4                     | 2.3                     | 2.3                     | 2.3                     | 2.3                     | 2.3                     |
| Avg. Stride Length [m] | 5.7                     | 7.3                     | 7.4                     | 7.3                     | 7.0                     | 6.8                     | 6.6                     |