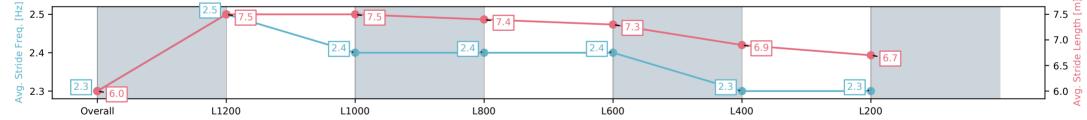

#### Race 1: Sportsbet Maiden Plate - 1400m

01 March 2025 - 12:29PM

Track Rating: Good 4, Weather: Fine, Rail Position: +6m Entire Sectional 608m

| Section                | Overall                 | L1200                   | L1000                   | L800                    | L600                    | L400                    | L200                    |
|------------------------|-------------------------|-------------------------|-------------------------|-------------------------|-------------------------|-------------------------|-------------------------|
| Section Times          | 1:24.89[5]<br>(0:14.17) | 1:10.72[3]<br>(0:10.69) | 1:00.03[3]<br>(0:11.21) | 0:48.82[4]<br>(0:11.37) | 0:37.45[4]<br>(0:11.78) | 0:25.67[5]<br>(0:12.46) | 0:13.21[6]<br>(0:13.21) |
| Average Speed [km/h]   | 50.9                    | 67.5                    | 65.6                    | 63.5                    | 61.4                    | 58.4                    | 54.4                    |
| Top Speed [km/h]       | 66.8                    | 69.1                    | 66.7                    | 64.9                    | 62.4                    | 59.7                    | 56.8                    |
| Avg. Dist. to Rail [m] | 5.6                     | 4.4                     | 3.8                     | 2.4                     | 1.1                     | 4.5                     | 3.9                     |
| Avg. Stride Freq. [Hz] | 2.3                     | 2.5                     | 2.4                     | 2.4                     | 2.4                     | 2.3                     | 2.3                     |
| Avg. Stride Length [m] | 6.0                     | 7.5                     | 7.5                     | 7.4                     | 7.3                     | 6.9                     | 6.7                     |