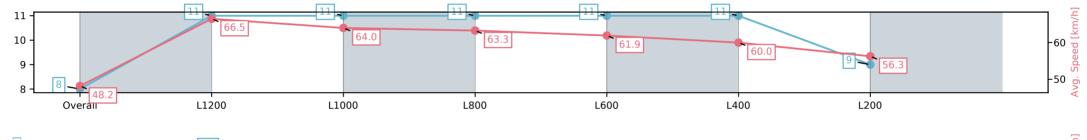

01 March 2025 - 12:29PM

Track Rating: Good 4, Weather: Fine, Rail Position: +6m Entire Sectional 608m

| Section                | Overall                 | L1200                    | L1000                    | L800                     | L600                     | L400                     | L200                    |
|------------------------|-------------------------|--------------------------|--------------------------|--------------------------|--------------------------|--------------------------|-------------------------|
| Section Times          | 1:25.11[8]<br>(0:14.93) | 1:10.18[11]<br>(0:10.84) | 0:59.34[11]<br>(0:11.42) | 0:47.92[11]<br>(0:11.43) | 0:36.49[11]<br>(0:11.66) | 0:24.83[11]<br>(0:12.03) | 0:12.80[9]<br>(0:12.80) |
| Average Speed [km/h]   | 48.2                    | 66.5                     | 64.0                     | 63.3                     | 61.9                     | 60.0                     | 56.3                    |
| Top Speed [km/h]       | 63.4                    | 66.5                     | 65.6                     | 65.0                     | 62.2                     | 60.7                     | 59.5                    |
| Avg. Dist. to Rail [m] | 9.8                     | 3.1                      | 2.8                      | 2.7                      | 0.5                      | 2.1                      | 3.0                     |
| Avg. Stride Freq. [Hz] | 2.3                     | 2.5                      | 2.4                      | 2.4                      | 2.4                      | 2.4                      | 2.3                     |
| Avg. Stride Length [m] | 5.8                     | 7.0                      | 7.3                      | 7.1                      | 7.1                      | 6.9                      | 6.9                     |