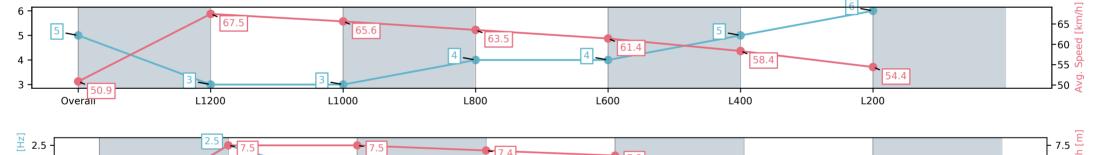

#### Race 1: Sportsbet Maiden Plate - 1400m

01 March 2025 - 12:29PM

Track Rating: Good 4, Weather: Fine, Rail Position: +6m Entire Sectional 608m

| Section                | Overall                 | L1200                   | L1000                   | L800                    | L600                    | L400                    | L200                    |
|------------------------|-------------------------|-------------------------|-------------------------|-------------------------|-------------------------|-------------------------|-------------------------|
| Section Times          | 1:24.89[5]<br>(0:14.17) | 1:10.72[3]<br>(0:10.69) | 1:00.03[3]<br>(0:11.21) | 0:48.82[4]<br>(0:11.37) | 0:37.45[4]<br>(0:11.78) | 0:25.67[5]<br>(0:12.46) | 0:13.21[6]<br>(0:13.21) |
| Average Speed [km/h]   | 50.9                    | 67.5                    | 65.6                    | 63.5                    | 61.4                    | 58.4                    | 54.4                    |
| Top Speed [km/h]       | 66.8                    | 69.1                    | 66.7                    | 64.9                    | 62.4                    | 59.7                    | 56.8                    |
| Avg. Dist. to Rail [m] | 5.6                     | 4.4                     | 3.8                     | 2.4                     | 1.1                     | 4.5                     | 3.9                     |
| Avg. Stride Freq. [Hz] | 2.3                     | 2.5                     | 2.4                     | 2.4                     | 2.4                     | 2.3                     | 2.3                     |
| Avg. Stride Length [m] | 6.0                     | 7.5                     | 7.5                     | 7.4                     | 7.3                     | 6.9                     | 6.7                     |