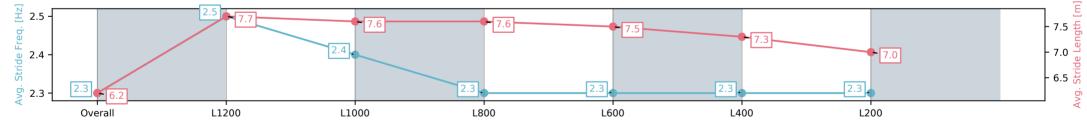

#### Race 1: Sportsbet Maiden Plate - 1400m

01 March 2025 - 12:29PM

Track Rating: Good 4, Weather: Fine, Rail Position: +6m Entire Sectional 608m

| Section                | Overall                 | L1200                   | L1000                   | L800                    | L600                    | L400                    | L200                    |
|------------------------|-------------------------|-------------------------|-------------------------|-------------------------|-------------------------|-------------------------|-------------------------|
| Section Times          | 1:23.77[2]<br>(0:14.12) | 1:09.65[2]<br>(0:10.49) | 0:59.16[1]<br>(0:11.03) | 0:48.13[1]<br>(0:11.45) | 0:36.68[1]<br>(0:11.61) | 0:25.07[1]<br>(0:11.99) | 0:13.08[1]<br>(0:13.08) |
| Average Speed [km/h]   | 51.0                    | 68.7                    | 65.5                    | 62.8                    | 61.8                    | 60.0                    | 55.0                    |
| Top Speed [km/h]       | 68.2                    | 69.4                    | 67.6                    | 64.2                    | 62.3                    | 62.0                    | 58.2                    |
| Avg. Dist. to Rail [m] | 2.5                     | 1.2                     | 0.4                     | 0.2                     | 0.3                     | 0.3                     | 0.5                     |
| Avg. Stride Freq. [Hz] | 2.4                     | 2.5                     | 2.4                     | 2.3                     | 2.4                     | 2.4                     | 2.3                     |
| Avg. Stride Length [m] | 6.0                     | 7.6                     | 7.5                     | 7.5                     | 7.3                     | 7.0                     | 6.8                     |