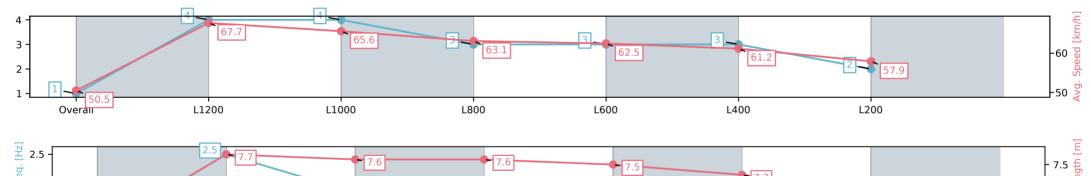

#### Race 1: Sportsbet Maiden Plate - 1400m

01 March 2025 - 12:29PM

Track Rating: Good 4, Weather: Fine, Rail Position: +6m Entire Sectional 608m

| Section                | Overall                 | L1200                   | L1000                   | L800                    | L600                    | L400                    | L200                    |
|------------------------|-------------------------|-------------------------|-------------------------|-------------------------|-------------------------|-------------------------|-------------------------|
| Section Times          | 1:23.13[1]<br>(0:14.28) | 1:08.85[4]<br>(0:10.63) | 0:58.22[4]<br>(0:11.05) | 0:47.17[3]<br>(0:11.41) | 0:35.76[3]<br>(0:11.55) | 0:24.21[3]<br>(0:11.78) | 0:12.43[2]<br>(0:12.43) |
| Average Speed [km/h]   | 50.5                    | 67.7                    | 65.6                    | 63.1                    | 62.5                    | 61.2                    | 57.9                    |
| Top Speed [km/h]       | 67.0                    | 68.7                    | 66.7                    | 65.1                    | 63.7                    | 63.1                    | 60.5                    |
| Avg. Dist. to Rail [m] | 1.6                     | 1.1                     | 1.0                     | 0.5                     | 0.4                     | 1.0                     | 1.1                     |
| Avg. Stride Freq. [Hz] | 2.3                     | 2.5                     | 2.4                     | 2.3                     | 2.3                     | 2.3                     | 2.3                     |
| Avg. Stride Length [m] | 6.2                     | 7.7                     | 7.6                     | 7.6                     | 7.5                     | 7.3                     | 7.0                     |