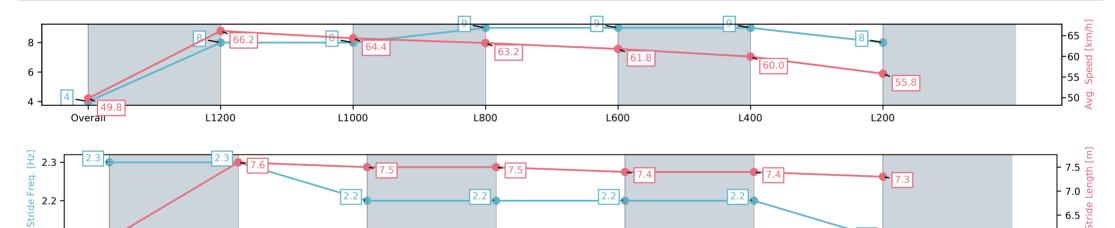

] Ranking at each section and finish

:--.- No data available at this section

Race 1: Sportsbet Maiden Plate - 1400m

Track Rating: Good 4, Weather: Fine, Rail Position: +6m Entire Sectional 608m

| Section                | Overall                 | L1200                   | L1000                   | L800                    | L600                    | L400                    | L200                    |
|------------------------|-------------------------|-------------------------|-------------------------|-------------------------|-------------------------|-------------------------|-------------------------|
| Section Times          | 1:24.87[4]<br>(0:14.46) | 1:10.41[8]<br>(0:10.90) | 0:59.51[8]<br>(0:11.36) | 0:48.15[9]<br>(0:11.45) | 0:36.70[9]<br>(0:11.77) | 0:24.93[9]<br>(0:12.05) | 0:12.88[8]<br>(0:12.88) |
| Average Speed [km/h]   | 49.8                    | 66.2                    | 64.4                    | 63.2                    | 61.8                    | 60.0                    | 55.8                    |
| Top Speed [km/h]       | 64.3                    | 66.7                    | 66.0                    | 63.9                    | 62.4                    | 60.7                    | 57.8                    |
| Avg. Dist. to Rail [m] | 5.6                     | 3.6                     | 3.0                     | 2.2                     | 1.9                     | 1.9                     | 1.7                     |
| Avg. Stride Freq. [Hz] | 2.3                     | 2.3                     | 2.2                     | 2.2                     | 2.2                     | 2.2                     | 2.1                     |
| Avg. Stride Length [m] | 6.0                     | 7.6                     | 7.5                     | 7.5                     | 7.4                     | 7.4                     | 7.3                     |