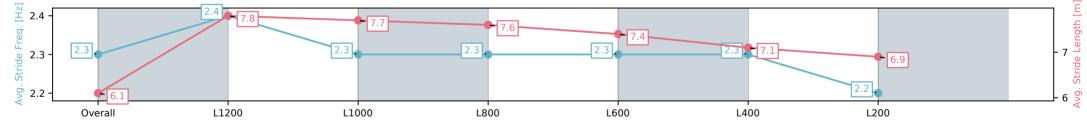

Ranking at each section and finish

:--.- No data available at this section

Race 1: Sportsbet Maiden Plate - 1400m

01 March 2025 - 12:29PM

| Section                | Overall                  | L1200                   | L1000                   | L800                    | L600                    | L400                    | L200                     |
|------------------------|--------------------------|-------------------------|-------------------------|-------------------------|-------------------------|-------------------------|--------------------------|
| Section Times          | 1:25.70[11]<br>(0:14.37) | 1:11.33[5]<br>(0:10.78) | 1:00.55[6]<br>(0:11.26) | 0:49.29[7]<br>(0:11.36) | 0:37.93[8]<br>(0:12.10) | 0:25.83[8]<br>(0:12.50) | 0:13.33[11]<br>(0:13.33) |
| Average Speed [km/h]   | 50.1                     | 67.0                    | 65.0                    | 63.9                    | 60.8                    | 58.0                    | 54.1                     |
| Top Speed [km/h]       | 65.4                     | 68.3                    | 66.2                    | 65.5                    | 61.9                    | 59.4                    | 56.4                     |
| Avg. Dist. to Rail [m] | 5.4                      | 4.0                     | 3.4                     | 3.0                     | 3.8                     | 3.7                     | 5.2                      |
| Avg. Stride Freq. [Hz] | 2.3                      | 2.4                     | 2.3                     | 2.3                     | 2.3                     | 2.3                     | 2.2                      |
| Avg. Stride Length [m] | 6.1                      | 7.8                     | 7.7                     | 7.6                     | 7.4                     | 7.1                     | 6.9                      |