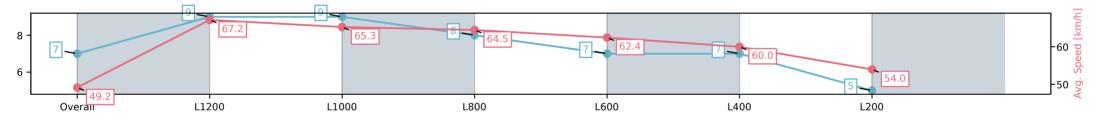

#### Race 1: Sportsbet Maiden Plate - 1400m

01 March 2025 - 12:29PM

Track Rating: Good 4, Weather: Fine, Rail Position: +6m Entire Sectional 608m

| Section                | Overall                 | L1200                   | L1000                   | L800                    | L600                    | L400                    | L200                    |
|------------------------|-------------------------|-------------------------|-------------------------|-------------------------|-------------------------|-------------------------|-------------------------|
| Section Times          | 1:24.95[7]<br>(0:14.64) | 1:10.31[9]<br>(0:10.74) | 0:59.57[9]<br>(0:11.14) | 0:48.43[8]<br>(0:11.23) | 0:37.20[7]<br>(0:11.72) | 0:25.48[7]<br>(0:12.15) | 0:13.33[5]<br>(0:13.33) |
| Average Speed [km/h]   | 49.2                    | 67.2                    | 65.3                    | 64.5                    | 62.4                    | 60.0                    | 54.0                    |
| Top Speed [km/h]       | 63.9                    | 68.5                    | 66.4                    | 64.9                    | 63.5                    | 61.6                    | 58.2                    |
| Avg. Dist. to Rail [m] | 7.5                     | 2.5                     | 2.0                     | 1.8                     | 3.0                     | 7.0                     | 7.1                     |
| Avg. Stride Freq. [Hz] | 2.2                     | 2.4                     | 2.3                     | 2.3                     | 2.3                     | 2.3                     | 2.2                     |
| Avg. Stride Length [m] | 6.0                     | 7.4                     | 7.4                     | 7.4                     | 7.2                     | 7.0                     | 6.8                     |