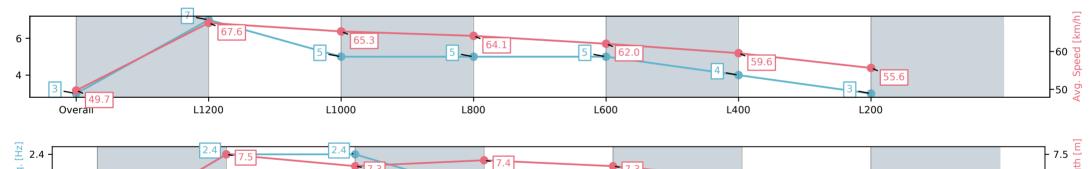

#### Race 1: Sportsbet Maiden Plate - 1400m

01 March 2025 - 12:29PM

Track Rating: Good 4, Weather: Fine, Rail Position: +6m Entire Sectional 608m

| Section                | Overall                 | L1200                   | L1000                   | L800                    | L600                    | L400                    | L200                    |
|------------------------|-------------------------|-------------------------|-------------------------|-------------------------|-------------------------|-------------------------|-------------------------|
| Section Times          | 1:24.24[3]<br>(0:14.46) | 1:09.78[7]<br>(0:10.68) | 0:59.10[5]<br>(0:11.06) | 0:48.04[5]<br>(0:11.25) | 0:36.79[5]<br>(0:11.69) | 0:25.10[4]<br>(0:12.17) | 0:12.93[3]<br>(0:12.93) |
| Average Speed [km/h]   | 49.7                    | 67.6                    | 65.3                    | 64.1                    | 62.0                    | 59.6                    | 55.6                    |
| Top Speed [km/h]       | 66.7                    | 68.1                    | 66.1                    | 65.1                    | 62.9                    | 61.0                    | 58.7                    |
| Avg. Dist. to Rail [m] | 5.1                     | 1.1                     | 1.0                     | 0.8                     | 1.3                     | 4.3                     | 4.1                     |
| Avg. Stride Freq. [Hz] | 2.2                     | 2.4                     | 2.4                     | 2.3                     | 2.3                     | 2.3                     | 2.3                     |
| Avg. Stride Length [m] | 6.2                     | 7.5                     | 7.3                     | 7.4                     | 7.3                     | 7.1                     | 6.8                     |