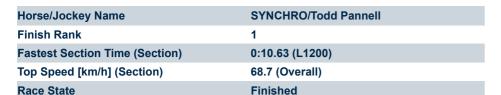

#### Race 1: Sportsbet Maiden Plate - 1400m

01 March 2025 - 12:29PM

Track Rating: Good 4, Weather: Fine, Rail Position: +6m Entire Sectional 608m

| Section                | Overall                 | L1200                   | L1000                   | L800                    | L600                    | L400                    | L200                    |
|------------------------|-------------------------|-------------------------|-------------------------|-------------------------|-------------------------|-------------------------|-------------------------|
| Section Times          | 1:23.13[1]<br>(0:14.28) | 1:08.85[4]<br>(0:10.63) | 0:58.22[4]<br>(0:11.05) | 0:47.17[3]<br>(0:11.41) | 0:35.76[3]<br>(0:11.55) | 0:24.21[3]<br>(0:11.78) | 0:12.43[2]<br>(0:12.43) |
| Average Speed [km/h]   | 50.5                    | 67.7                    | 65.6                    | 63.1                    | 62.5                    | 61.2                    | 57.9                    |
| Top Speed [km/h]       | 67.0                    | 68.7                    | 66.7                    | 65.1                    | 63.7                    | 63.1                    | 60.5                    |
| Avg. Dist. to Rail [m] | 1.6                     | 1.1                     | 1.0                     | 0.5                     | 0.4                     | 1.0                     | 1.1                     |
| Avg. Stride Freq. [Hz] | 2.3                     | 2.5                     | 2.4                     | 2.3                     | 2.3                     | 2.3                     | 2.3                     |
| Avg. Stride Length [m] | 6.2                     | 7.7                     | 7.6                     | 7.6                     | 7.5                     | 7.3                     | 7.0                     |