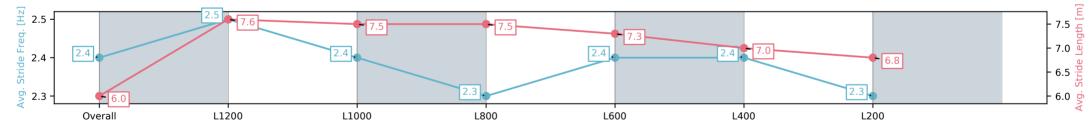

#### Race 1: Sportsbet Maiden Plate - 1400m

01 March 2025 - 12:29PM

Track Rating: Good 4, Weather: Fine, Rail Position: +6m Entire Sectional 608m

| Section                | Overall                 | L1200                   | L1000                   | L800                    | L600                    | L400                    | L200                    |
|------------------------|-------------------------|-------------------------|-------------------------|-------------------------|-------------------------|-------------------------|-------------------------|
| Section Times          | 1:23.13[1]<br>(0:14.28) | 1:08.85[4]<br>(0:10.63) | 0:58.22[4]<br>(0:11.05) | 0:47.17[3]<br>(0:11.41) | 0:35.76[3]<br>(0:11.55) | 0:24.21[3]<br>(0:11.78) | 0:12.43[2]<br>(0:12.43) |
| Average Speed [km/h]   | 50.5                    | 67.7                    | 65.6                    | 63.1                    | 62.5                    | 61.2                    | 57.9                    |
| Top Speed [km/h]       | 67.0                    | 68.7                    | 66.7                    | 65.1                    | 63.7                    | 63.1                    | 60.5                    |
| Avg. Dist. to Rail [m] | 1.6                     | 1.1                     | 1.0                     | 0.5                     | 0.4                     | 1.0                     | 1.1                     |
| Avg. Stride Freq. [Hz] | 2.3                     | 2.5                     | 2.4                     | 2.3                     | 2.3                     | 2.3                     | 2.3                     |
| Avg. Stride Length [m] | 6.2                     | 7.7                     | 7.6                     | 7.6                     | 7.5                     | 7.3                     | 7.0                     |