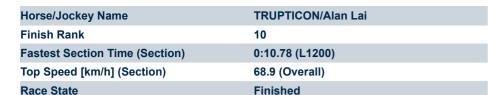

#### Race 1: Sportsbet Maiden Plate - 1400m

01 March 2025 - 12:29PM

Track Rating: Good 4, Weather: Fine, Rail Position: +6m Entire Sectional 608m

| Section                | Overall                  | L1200                    | L1000                    | L800                     | L600                     | L400                     | L200                     |
|------------------------|--------------------------|--------------------------|--------------------------|--------------------------|--------------------------|--------------------------|--------------------------|
| Section Times          | 1:25.47[10]<br>(0:14.90) | 1:10.57[10]<br>(0:10.78) | 0:59.79[10]<br>(0:11.33) | 0:48.46[10]<br>(0:11.30) | 0:37.16[10]<br>(0:11.80) | 0:25.36[10]<br>(0:12.21) | 0:13.15[10]<br>(0:13.15) |
| Average Speed [km/h]   | 48.4                     | 66.9                     | 63.8                     | 63.7                     | 61.3                     | 59.0                     | 54.7                     |
| Top Speed [km/h]       | 63.7                     | 68.9                     | 65.9                     | 64.6                     | 62.0                     | 60.8                     | 57.7                     |
| Avg. Dist. to Rail [m] | 8.3                      | 1.3                      | 1.1                      | 0.6                      | 0.7                      | 0.3                      | 0.3                      |
| Avg. Stride Freq. [Hz] | 2.3                      | 2.6                      | 2.4                      | 2.5                      | 2.4                      | 2.4                      | 2.3                      |
| Avg. Stride Length [m] | 5.8                      | 7.1                      | 7.0                      | 6.9                      | 7.0                      | 6.8                      | 6.6                      |