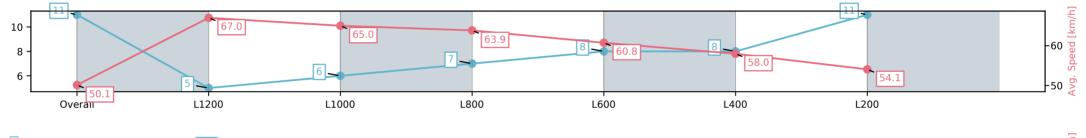

Ranking at each section and finish

:--.- No data available at this section

Race 1: Sportsbet Maiden Plate - 1400m

01 March 2025 - 12:29PM

| Section                | Overall                  | L1200                   | L1000                   | L800                    | L600                    | L400                    | L200                     |
|------------------------|--------------------------|-------------------------|-------------------------|-------------------------|-------------------------|-------------------------|--------------------------|
| Section Times          | 1:25.70[11]<br>(0:14.37) | 1:11.33[5]<br>(0:10.78) | 1:00.55[6]<br>(0:11.26) | 0:49.29[7]<br>(0:11.36) | 0:37.93[8]<br>(0:12.10) | 0:25.83[8]<br>(0:12.50) | 0:13.33[11]<br>(0:13.33) |
| Average Speed [km/h]   | 50.1                     | 67.0                    | 65.0                    | 63.9                    | 60.8                    | 58.0                    | 54.1                     |
| Top Speed [km/h]       | 65.4                     | 68.3                    | 66.2                    | 65.5                    | 61.9                    | 59.4                    | 56.4                     |
| Avg. Dist. to Rail [m] | 5.4                      | 4.0                     | 3.4                     | 3.0                     | 3.8                     | 3.7                     | 5.2                      |
| Avg. Stride Freq. [Hz] | 2.3                      | 2.4                     | 2.3                     | 2.3                     | 2.3                     | 2.3                     | 2.2                      |
| Avg. Stride Length [m] | 6.1                      | 7.8                     | 7.7                     | 7.6                     | 7.4                     | 7.1                     | 6.9                      |