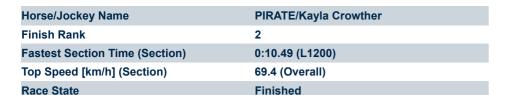

#### Race 1: Sportsbet Maiden Plate - 1400m

01 March 2025 - 12:29PM

Track Rating: Good 4, Weather: Fine, Rail Position: +6m Entire Sectional 608m

| Section                | Overall                 | L1200                   | L1000                   | L800                    | L600                    | L400                    | L200                    |
|------------------------|-------------------------|-------------------------|-------------------------|-------------------------|-------------------------|-------------------------|-------------------------|
| Section Times          | 1:23.77[2]<br>(0:14.12) | 1:09.65[2]<br>(0:10.49) | 0:59.16[1]<br>(0:11.03) | 0:48.13[1]<br>(0:11.45) | 0:36.68[1]<br>(0:11.61) | 0:25.07[1]<br>(0:11.99) | 0:13.08[1]<br>(0:13.08) |
| Average Speed [km/h]   | 51.0                    | 68.7                    | 65.5                    | 62.8                    | 61.8                    | 60.0                    | 55.0                    |
| Top Speed [km/h]       | 68.2                    | 69.4                    | 67.6                    | 64.2                    | 62.3                    | 62.0                    | 58.2                    |
| Avg. Dist. to Rail [m] | 2.5                     | 1.2                     | 0.4                     | 0.2                     | 0.3                     | 0.3                     | 0.5                     |
| Avg. Stride Freq. [Hz] | 2.4                     | 2.5                     | 2.4                     | 2.3                     | 2.4                     | 2.4                     | 2.3                     |
| Avg. Stride Length [m] | 6.0                     | 7.6                     | 7.5                     | 7.5                     | 7.3                     | 7.0                     | 6.8                     |