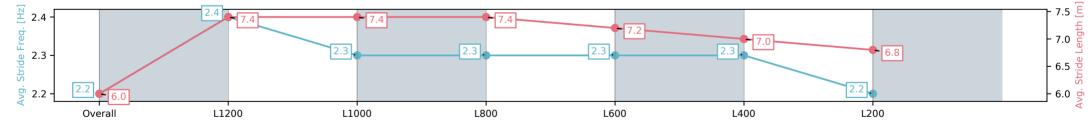

01 March 2025 - 12:29PM

Track Rating: Good 4, Weather: Fine, Rail Position: +6m Entire Sectional 608m

| Section                | Overall                 | L1200                    | L1000                    | L800                     | L600                     | L400                     | L200                    |
|------------------------|-------------------------|--------------------------|--------------------------|--------------------------|--------------------------|--------------------------|-------------------------|
| Section Times          | 1:25.11[8]<br>(0:14.93) | 1:10.18[11]<br>(0:10.84) | 0:59.34[11]<br>(0:11.42) | 0:47.92[11]<br>(0:11.43) | 0:36.49[11]<br>(0:11.66) | 0:24.83[11]<br>(0:12.03) | 0:12.80[9]<br>(0:12.80) |
| Average Speed [km/h]   | 48.2                    | 66.5                     | 64.0                     | 63.3                     | 61.9                     | 60.0                     | 56.3                    |
| Top Speed [km/h]       | 63.4                    | 66.5                     | 65.6                     | 65.0                     | 62.2                     | 60.7                     | 59.5                    |
| Avg. Dist. to Rail [m] | 9.8                     | 3.1                      | 2.8                      | 2.7                      | 0.5                      | 2.1                      | 3.0                     |
| Avg. Stride Freq. [Hz] | 2.3                     | 2.5                      | 2.4                      | 2.4                      | 2.4                      | 2.4                      | 2.3                     |
| Avg. Stride Length [m] | 5.8                     | 7.0                      | 7.3                      | 7.1                      | 7.1                      | 6.9                      | 6.9                     |