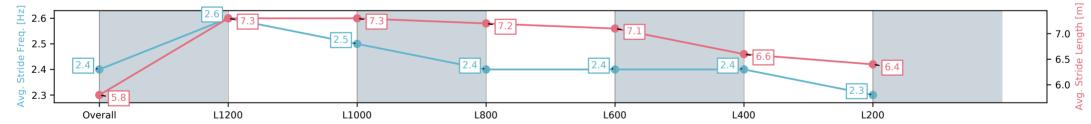

#### Race 1: Sportsbet Maiden Plate - 1400m

01 March 2025 - 12:29PM

Track Rating: Good 4, Weather: Fine, Rail Position: +6m Entire Sectional 608m

| Section                | Overall                 | L1200                   | L1000                   | L800                    | L600                    | L400                    | L200                    |
|------------------------|-------------------------|-------------------------|-------------------------|-------------------------|-------------------------|-------------------------|-------------------------|
| Section Times          | 1:25.19[9]<br>(0:14.06) | 1:11.13[1]<br>(0:10.61) | 1:00.52[2]<br>(0:11.12) | 0:49.40[2]<br>(0:11.43) | 0:37.97[2]<br>(0:11.69) | 0:26.28[2]<br>(0:12.63) | 0:13.65[4]<br>(0:13.65) |
| Average Speed [km/h]   | 51.2                    | 68.0                    | 65.8                    | 63.2                    | 61.7                    | 57.2                    | 52.7                    |
| Top Speed [km/h]       | 67.8                    | 69.5                    | 67.4                    | 64.8                    | 62.5                    | 60.1                    | 55.8                    |
| Avg. Dist. to Rail [m] | 6.7                     | 3.7                     | 3.3                     | 2.5                     | 0.6                     | 3.0                     | 3.5                     |
| Avg. Stride Freq. [Hz] | 2.4                     | 2.6                     | 2.5                     | 2.4                     | 2.4                     | 2.4                     | 2.3                     |
| Avg. Stride Length [m] | 5.8                     | 7.3                     | 7.3                     | 7.2                     | 7.1                     | 6.6                     | 6.4                     |