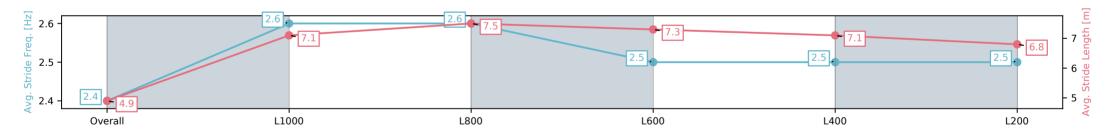

Report Created: Sat 22 February 2025 18:03:54 GMT+11 (Note: Timing is based on positional data)

[] Ranking at each section and finish

-:--- No data available at this section

| Horse/Jockey Name                     | SHE'S XTRAVAGA          | NT/Ben Price            |                         | Morphettville           | SA - Professional                  |                         |
|---------------------------------------|-------------------------|-------------------------|-------------------------|-------------------------|------------------------------------|-------------------------|
| Finish Rank                           | 4                       |                         |                         | Race 9: Canadian (      | Club Handicap - 1050m              |                         |
| Fastest Section Time (Section)        | 0:10.28 (L800)          |                         | m 30                    | 22 February             | y 2025 - 5:20PM                    | Morphettville           |
| Top Speed [km/h] (Section)            | 70.7 (L1000)            |                         | RACING <mark>SA</mark>  |                         | Fine, Rail Position: +9m 1200m-WP, | Morphettville           |
| Race State                            | Finished                |                         |                         | +5m F                   | Remainder                          |                         |
| Section                               | Overall                 | L1000                   | L800                    | L600                    | L400                               | L200                    |
| Section Times                         | 1:00.69[4]<br>(0:05.35) | 0:55.34[1]<br>(0:10.93) | 0:44.41[4]<br>(0:10.28) | 0:34.13[3]<br>(0:10.80) | 0:23.33[3]<br>(0:11.13)            | 0:12.20[2]<br>(0:12.20) |
| Average Speed [km/h]                  | 33.7                    | 66.0                    | 70.5                    | 67.8                    | 65.0                               | 59.0                    |
| Top Speed [km/h]                      | 56.8                    | 69.9                    | 70.7                    | 68.8                    | 67.9                               | 63.2                    |
| Avg. Dist. to Rail [m]                | 7.3                     | 3.7                     | 1.7                     | 3.5                     | 5.3                                | 5.7                     |
| Avg. Stride Freq. [Hz]                | 2.3                     | 2.6                     | 2.6                     | 2.6                     | 2.6                                | 2.5                     |
| Avg. Stride Length [m]                | 5.2                     | 7.1                     | 7.3                     | 7.3                     | 7.0                                | 6.7                     |
| 4 4 4 4 4 4 4 4 4 4 4 4 4 4 4 4 4 4 4 | 66.0                    | 4 70.                   | 5 3                     | 67.8                    | 3 65.0                             | 59.0<br>-40             |
| Overall                               | L1000                   | L800                    |                         | L600                    | L400                               | L200                    |
| _                                     |                         |                         |                         |                         |                                    |                         |