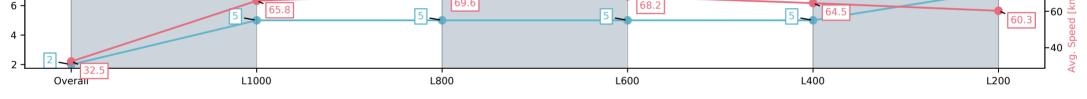

Report Created: Sat 22 February 2025 18:03:52 GMT+11 (Note: Timing is based on positional data)

[] Ranking at each section and finish

-:--- No data available at this section

| Horse/Jockey Name              | MY RUBY/Alana           | a Kelly                 |                         | Morphettville                  | SA - Professional       |                                                 |
|--------------------------------|-------------------------|-------------------------|-------------------------|--------------------------------|-------------------------|-------------------------------------------------|
| Finish Rank                    | 2                       |                         |                         | Race 9: Canadian (             |                         |                                                 |
| Fastest Section Time (Section) | 0:10.38 (L800)          |                         | m S                     | 22 Februar                     | Morphottuille           |                                                 |
| Top Speed [km/h] (Section)     | 70.2 (L1000)            |                         | RACINGSA                | Track Rating: Good 4, Weather: | Morphettville           |                                                 |
| Race State                     | Finished                |                         |                         | +5m F                          | Remainder               |                                                 |
| Section                        | Overall                 | L1000                   | L800                    | L600                           | L400                    | L200                                            |
| Section Times                  | 1:00.63[2]<br>(0:05.53) | 0:55.10[5]<br>(0:10.95) | 0:44.15[5]<br>(0:10.38) | 0:33.77[5]<br>(0:10.64)        | 0:23.13[5]<br>(0:11.19) | 0:11.94[7]<br>(0:11.94)                         |
| Average Speed [km/h]           | 32.5                    | 65.8                    | 69.6                    | 68.2                           | 64.5                    | 60.3                                            |
| Top Speed [km/h]               | 55.6                    | 70.1                    | 70.2                    | 69.4                           | 65.5                    | 64.3                                            |
| Avg. Dist. to Rail [m]         | 2.0                     | 1.2                     | 0.7                     | 1.5                            | 2.8                     | 3.0                                             |
| Avg. Stride Freq. [Hz]         | 2.4                     | 2.6                     | 2.6                     | 2.5                            | 2.5                     | 2.5                                             |
| Avg. Stride Length [m]         | 4.9                     | 7.1                     | 7.5                     | 7.3                            | 7.1                     | 6.8                                             |
|                                |                         |                         |                         |                                |                         |                                                 |
| 6 -                            | 5 65.8                  | 5                       | .6                      | 68.2                           | 5 64.5                  | 60.3 -60 <sup>2</sup> <sup>2</sup> <sup>2</sup> |