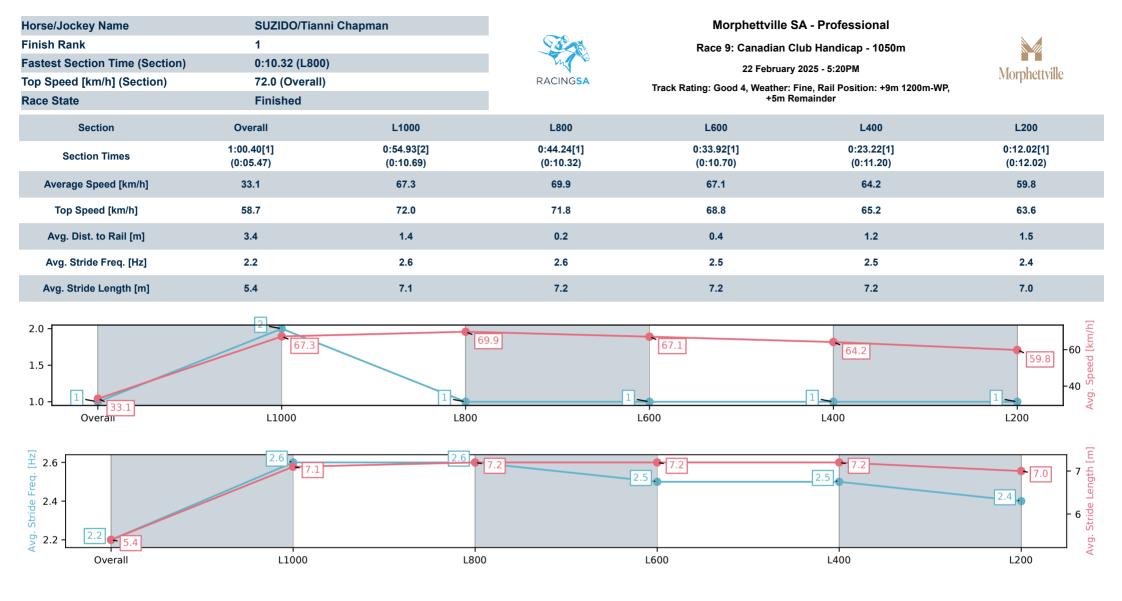

## **Morphettville SA** Race 9: Canadian Club Handicap - 1050m

22 February 2025 - 5:20PM

Track Rating: Good 4, Weather: Fine, Rail Position: +9m 1200m-WP, +5m Remainder

| Section<br>Field Time | es |                  |         |                     |                    |               | Overall<br>1:00.40<br>(0:05.35) | L1000<br>0:55.04<br>(0:10.81) | L800<br>0:44.24<br>(0:10.32) | L600<br>0:33.92<br>(0:10.70) | L400<br>0:23.21<br>(0:11.20) | L200<br>0:12.01<br>(0:12.01) |         |                                          |
|-----------------------|----|------------------|---------|---------------------|--------------------|---------------|---------------------------------|-------------------------------|------------------------------|------------------------------|------------------------------|------------------------------|---------|------------------------------------------|
| Position              | #  | Horse/Jockey     | Barrier | Top Speed<br>[km/h] | Fastest<br>Section | First<br>400m |                                 |                               |                              |                              |                              |                              | Margin  | Distance<br>Travelled From<br>Winner [m] |
| 1                     | 6  | SUZIDO           | 3       | 72.0                | 0:10.32            | 0:23.90       | 1:00.40                         | 0:54.93 [2]                   | 0:44.24 [1]                  | 0:33.92 [1]                  | 0:23.22 [1]                  | 0:12.02 [1]                  | 1:00.40 |                                          |
|                       |    | Tianni Chapman   |         | 1200-1000           | 800-600            |               | (0:05.47)                       | (0:10.69)                     | (0:10.32)                    | (0:10.70)                    | (0:11.20)                    | (0:12.02)                    |         |                                          |
| 2                     | 16 | MY RUBY          | 2       | 70.2                | 0:10.38            | 0:24.34       | 1:00.63                         | 0:55.10 [5]                   | 0:44.15 [5]                  | 0:33.77 [5]                  | 0:23.13 [5]                  | 0:11.94 [7]                  | 1.53L   | +3                                       |
|                       |    | Alana Kelly      |         | 1000-800            | 800-600            |               | (0:05.53)                       | (0:10.95)                     | (0:10.38)                    | (0:10.64)                    | (0:11.19)                    | (0:11.94)                    |         |                                          |
| 3                     | 14 | IMMORTAL BLISS   | 10      | 72.8                | 0:10.27            | 0:24.59       | 1:00.67                         | 0:55.11 [6]                   | 0:43.87 [9]                  | 0:33.60 [8]                  | 0:23.00 [8]                  | 0:12.04 [3]                  | 1.8L    | +12                                      |
|                       |    | Todd Pannell     |         | 800-600             | 800-600            |               | (0:05.56)                       | (0:11.24)                     | (0:10.27)                    | (0:10.60)                    | (0:10.96)                    | (0:12.04)                    |         |                                          |
| 4                     | 13 | SHE'S XTRAVAGANT | 9       | 70.7                | 0:10.28            | 0:24.11       | 1:00.69                         | 0:55.34 [1]                   | 0:44.41 [4]                  | 0:34.13 [3]                  | 0:23.33 [3]                  | 0:12.20 [2]                  | 1.92L   | +7                                       |
|                       |    | Ben Price        |         | 1000-800            | 800-600            |               | (0:05.35)                       | (0:10.93)                     | (0:10.28)                    | (0:10.80)                    | (0:11.13)                    | (0:12.20)                    |         |                                          |
| 5                     | 5  | THE JOURNO       | 5       | 71.5                | 0:10.38            | 0:24.63       | 1:00.71                         | 0:55.05 [9]                   | 0:43.94 [8]                  | 0:33.56 [9]                  | 0:22.88 [10]                 | 0:11.93 [8]                  | 2.09L   | +11                                      |
|                       |    | Jacob Opperman   |         | 1000-800            | 800-600            |               | (0:05.66)                       | (0:11.11)                     | (0:10.38)                    | (0:10.68)                    | (0:10.95)                    | (0:11.93)                    |         |                                          |
| 6                     | 3  | ROCKSTAR MEGGSY  | 1       | 71.2                | 0:10.26            | 0:24.50       | 1:00.73                         | 0:55.23 [4]                   | 0:44.06 [7]                  | 0:33.80 [6]                  | 0:23.15 [6]                  | 0:12.04 [6]                  | 2.17L   | +3                                       |
|                       |    | Taylor Johnstone |         | 1000-800            | 800-600            |               | (0:05.50)                       | (0:11.17)                     | (0:10.26)                    | (0:10.65)                    | (0:11.11)                    | (0:12.04)                    | 1       |                                          |
| 7                     | 9  | BOLTONOVA        | 11      | 71.6                | 0:10.39            | 0:23.87       | 1:00.86                         | 0:55.26 [7]                   | 0:44.63 [2]                  | 0:34.24 [4]                  | 0:23.46 [4]                  | 0:12.22 [4]                  | 3.03L   | +6                                       |
|                       |    | Will Price       |         | 1000-800            | 800-600            |               | (0:05.60)                       | (0:10.63)                     | (0:10.39)                    | (0:10.78)                    | (0:11.24)                    | (0:12.22)                    |         |                                          |
| 8                     | 7  | TALKIN' ITALIAN  | 4       | 71.2                | 0:10.31            | 0:24.62       | 1:00.88                         | 0:54.98 [10]                  | 0:44.04 [10]                 | 0:33.73 [10]                 | 0:23.06 [9]                  | 0:12.01 [10]                 | 3.14L   | +8                                       |
|                       |    | Manoel Nunes     |         | 1000-800            | 800-600            |               | (0:05.90)                       | (0:10.94)                     | (0:10.31)                    | (0:10.67)                    | (0:11.05)                    | (0:12.01)                    |         |                                          |
| 9                     | 11 | BLANC VISAGE     | 8       | 70.6                | 0:10.43            | 0:24.43       | 1:00.98                         | 0:55.49 [3]                   | 0:44.45 [6]                  | 0:34.02 [7]                  | 0:23.39 [7]                  | 0:12.14 [9]                  | 3.85L   | +10                                      |
|                       |    | Jason Holder     |         | 800-600             | 800-600            |               | (0:05.49)                       | (0:11.04)                     | (0:10.43)                    | (0:10.63)                    | (0:11.25)                    | (0:12.14)                    |         |                                          |
| 10                    | 2  | THE MAGISTRATE   | 6       | 71.1                | 0:10.28            | 0:23.98       | 1:01.03                         | 0:55.38 [8]                   | 0:44.76 [3]                  | 0:34.48 [2]                  | 0:23.74 [2]                  | 0:12.39 [5]                  | 4.15L   | +0                                       |
|                       |    | Jaylah Kennedy   |         | 1000-800            | 800-600            |               | (0:05.65)                       | (0:10.62)                     | (0:10.28)                    | (0:10.74)                    | (0:11.35)                    | (0:12.39)                    |         |                                          |