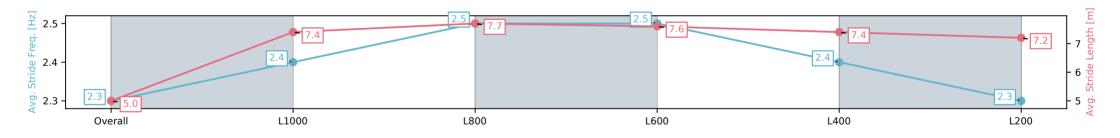

## **Morphettville SA** Race 9: Canadian Club Handicap - 1050m

22 February 2025 - 5:20PM

Track Rating: Good 4, Weather: Fine, Rail Position: +9m 1200m-WP, +5m Remainder

| Section<br>Field Time | es |                  |         |                     |                    |               | Overall<br>1:00.40<br>(0:05.35) | L1000<br>0:55.04<br>(0:10.81) | L800<br>0:44.24<br>(0:10.32) | L600<br>0:33.92<br>(0:10.70) | L400<br>0:23.21<br>(0:11.20) | L200<br>0:12.01<br>(0:12.01) |         |                                          |
|-----------------------|----|------------------|---------|---------------------|--------------------|---------------|---------------------------------|-------------------------------|------------------------------|------------------------------|------------------------------|------------------------------|---------|------------------------------------------|
| Position              | #  | Horse/Jockey     | Barrier | Top Speed<br>[km/h] | Fastest<br>Section | First<br>400m |                                 |                               |                              |                              |                              |                              | Margin  | Distance<br>Travelled From<br>Winner [m] |
| 1                     | 6  | SUZIDO           | 3       | 72.0                | 0:10.32            | 0:23.90       | 1:00.40                         | 0:54.93 [2]                   | 0:44.24 [1]                  | 0:33.92 [1]                  | 0:23.22 [1]                  | 0:12.02 [1]                  | 1:00.40 |                                          |
|                       |    | Tianni Chapman   |         | 1200-1000           | 800-600            |               | (0:05.47)                       | (0:10.69)                     | (0:10.32)                    | (0:10.70)                    | (0:11.20)                    | (0:12.02)                    |         |                                          |
| 2                     | 16 | MY RUBY          | 2       | 70.2                | 0:10.38            | 0:24.34       | 1:00.63                         | 0:55.10 [5]                   | 0:44.15 [5]                  | 0:33.77 [5]                  | 0:23.13 [5]                  | 0:11.94 [7]                  | 1.53L   | +3                                       |
|                       |    | Alana Kelly      |         | 1000-800            | 800-600            |               | (0:05.53)                       | (0:10.95)                     | (0:10.38)                    | (0:10.64)                    | (0:11.19)                    | (0:11.94)                    |         |                                          |
| 3                     | 14 | IMMORTAL BLISS   | 10      | 72.8                | 0:10.27            | 0:24.59       | 1:00.67                         | 0:55.11 [6]                   | 0:43.87 [9]                  | 0:33.60 [8]                  | 0:23.00 [8]                  | 0:12.04 [3]                  | 1.8L    | +12                                      |
|                       |    | Todd Pannell     |         | 800-600             | 800-600            |               | (0:05.56)                       | (0:11.24)                     | (0:10.27)                    | (0:10.60)                    | (0:10.96)                    | (0:12.04)                    |         |                                          |
| 4                     | 13 | SHE'S XTRAVAGANT | 9       | 70.7                | 0:10.28            | 0:24.11       | 1:00.69                         | 0:55.34 [1]                   | 0:44.41 [4]                  | 0:34.13 [3]                  | 0:23.33 [3]                  | 0:12.20 [2]                  | 1.92L   | +7                                       |
|                       |    | Ben Price        |         | 1000-800            | 800-600            |               | (0:05.35)                       | (0:10.93)                     | (0:10.28)                    | (0:10.80)                    | (0:11.13)                    | (0:12.20)                    |         |                                          |
| 5                     | 5  | THE JOURNO       | 5       | 71.5                | 0:10.38            | 0:24.63       | 1:00.71                         | 0:55.05 [9]                   | 0:43.94 [8]                  | 0:33.56 [9]                  | 0:22.88 [10]                 | 0:11.93 [8]                  | 2.09L   | +11                                      |
|                       |    | Jacob Opperman   |         | 1000-800            | 800-600            |               | (0:05.66)                       | (0:11.11)                     | (0:10.38)                    | (0:10.68)                    | (0:10.95)                    | (0:11.93)                    |         |                                          |
| 6                     | 3  | ROCKSTAR MEGGSY  | 1       | 71.2                | 0:10.26            | 0:24.50       | 1:00.73                         | 0:55.23 [4]                   | 0:44.06 [7]                  | 0:33.80 [6]                  | 0:23.15 [6]                  | 0:12.04 [6]                  | 2.17L   | +3                                       |
|                       |    | Taylor Johnstone |         | 1000-800            | 800-600            |               | (0:05.50)                       | (0:11.17)                     | (0:10.26)                    | (0:10.65)                    | (0:11.11)                    | (0:12.04)                    | 1       |                                          |
| 7                     | 9  | BOLTONOVA        | 11      | 71.6                | 0:10.39            | 0:23.87       | 1:00.86                         | 0:55.26 [7]                   | 0:44.63 [2]                  | 0:34.24 [4]                  | 0:23.46 [4]                  | 0:12.22 [4]                  | 3.03L   | +6                                       |
|                       |    | Will Price       |         | 1000-800            | 800-600            |               | (0:05.60)                       | (0:10.63)                     | (0:10.39)                    | (0:10.78)                    | (0:11.24)                    | (0:12.22)                    |         |                                          |
| 8                     | 7  | TALKIN' ITALIAN  | 4       | 71.2                | 0:10.31            | 0:24.62       | 1:00.88                         | 0:54.98 [10]                  | 0:44.04 [10]                 | 0:33.73 [10]                 | 0:23.06 [9]                  | 0:12.01 [10]                 | 3.14L   | +8                                       |
|                       |    | Manoel Nunes     |         | 1000-800            | 800-600            |               | (0:05.90)                       | (0:10.94)                     | (0:10.31)                    | (0:10.67)                    | (0:11.05)                    | (0:12.01)                    |         |                                          |
| 9                     | 11 | BLANC VISAGE     | 8       | 70.6                | 0:10.43            | 0:24.43       | 1:00.98                         | 0:55.49 [3]                   | 0:44.45 [6]                  | 0:34.02 [7]                  | 0:23.39 [7]                  | 0:12.14 [9]                  | 3.85L   | +10                                      |
|                       |    | Jason Holder     |         | 800-600             | 800-600            |               | (0:05.49)                       | (0:11.04)                     | (0:10.43)                    | (0:10.63)                    | (0:11.25)                    | (0:12.14)                    |         |                                          |
| 10                    | 2  | THE MAGISTRATE   | 6       | 71.1                | 0:10.28            | 0:23.98       | 1:01.03                         | 0:55.38 [8]                   | 0:44.76 [3]                  | 0:34.48 [2]                  | 0:23.74 [2]                  | 0:12.39 [5]                  | 4.15L   | +0                                       |
|                       |    | Jaylah Kennedy   |         | 1000-800            | 800-600            |               | (0:05.65)                       | (0:10.62)                     | (0:10.28)                    | (0:10.74)                    | (0:11.35)                    | (0:12.39)                    |         |                                          |