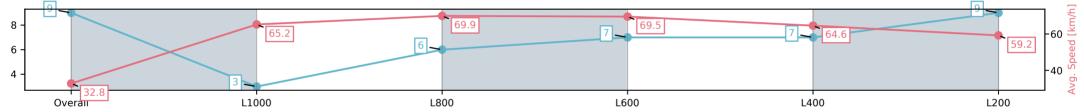

Report Created: Sat 22 February 2025 18:03:55 GMT+11 (Note: Timing is based on positional data)

[] Ranking at each section and finish

-:--- No data available at this section

| Horse/Jockey Name                | ROCKSTAR MEGO           | SY/Taylor Johnstone                                      |                         | Morphettville             | SA - Professional                  |                                        |  |
|----------------------------------|-------------------------|----------------------------------------------------------|-------------------------|---------------------------|------------------------------------|----------------------------------------|--|
| Finish Rank                      | 6                       |                                                          |                         | Race 9: Canadian          | Club Handicap - 1050m              |                                        |  |
| Fastest Section Time (Section)   | 0:10.26 (L800)          |                                                          | m                       | 22 February 2025 - 5:20PM |                                    |                                        |  |
| Top Speed [km/h] (Section)       | 71.2 (L1000)            |                                                          | RACINGSA                |                           | Fine, Rail Position: +9m 1200m-WP, | Morphettville                          |  |
| Race State                       | Finished                |                                                          |                         | +5m l                     | Remainder                          |                                        |  |
| Section                          | Overall                 | L1000                                                    | L800                    | L600                      | L400                               | L200                                   |  |
| Section Times                    | 1:00.73[6]<br>(0:05.50) | 0:55.23[4]<br>(0:11.17)                                  | 0:44.06[7]<br>(0:10.26) | 0:33.80[6]<br>(0:10.65)   | 0:23.15[6]<br>(0:11.11)            | 0:12.04[6]<br>(0:12.04)                |  |
| Average Speed [km/h]             | 32.0                    | 64.9                                                     | 70.4                    | 67.9                      | 64.9                               | 59.9                                   |  |
| Top Speed [km/h]                 | 56.2                    | 69.1                                                     | 71.2                    | 69.5                      | 67.0                               | 63.4                                   |  |
| Avg. Dist. to Rail [m]           | 1.2                     | 0.7                                                      | 0.6                     | 1.0                       | 1.7                                | 1.7                                    |  |
| Avg. Stride Freq. [Hz]           | 2.1                     | 2.6                                                      | 2.7                     | 2.6                       | 2.6                                | 2.5                                    |  |
| Avg. Stride Length [m]           | 5.5                     | 6.6                                                      | 7.0                     | 7.1                       | 6.9                                | 6.7                                    |  |
| 7<br>6<br>5<br>4<br>Overall      | 64.9<br>4<br>L1000      | 7<br>7<br>7<br>7<br>7<br>2<br>7<br>2<br>7<br>2<br>7<br>2 | 4 6                     | 67.9<br>L600              | 6 64.9<br>L400                     | 60<br>-40<br>L200                      |  |
| 2.6 -<br>2.4 -<br>2.2 -<br>2.2 - | 2.6                     | 2.7                                                      | .0                      | 2.6                       | 2.6 6.9                            | <b>2.5</b> 6.7 - 7.0<br>- 6.5<br>- 6.0 |  |