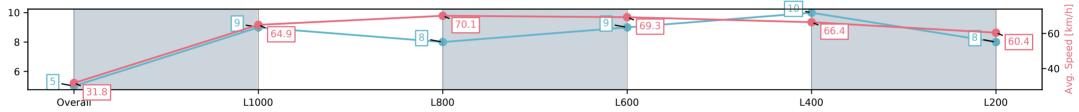

Report Created: Sat 22 February 2025 18:03:54 GMT+11 (Note: Timing is based on positional data)

[] Ranking at each section and finish

-:--.- No data available at this section

| Horse/Jockey Name              | THE JOURNO/             | Jacob Opperman          |                         | Morphettville                  | SA - Professional                  |                         |  |
|--------------------------------|-------------------------|-------------------------|-------------------------|--------------------------------|------------------------------------|-------------------------|--|
| Finish Rank                    | 5                       |                         | See a                   | Race 9: Canadian (             | Club Handicap - 1050m              |                         |  |
| Fastest Section Time (Section) | 0:10.38 (L800)          |                         | The wo                  | 22 Februar                     | y 2025 - 5:20PM                    | Morphottvillo           |  |
| Top Speed [km/h] (Section)     | 71.5 (L1000)            |                         | RACINGSA                | Track Rating: Good 4, Weather: | Fine, Rail Position: +9m 1200m-WP, | Morphettville           |  |
| Race State                     | Finished                |                         |                         |                                | Remainder                          |                         |  |
| Section                        | Overall                 | L1000                   | L800                    | L600                           | L400                               | L200                    |  |
| Section Times                  | 1:00.71[5]<br>(0:05.66) | 0:55.05[9]<br>(0:11.11) | 0:43.94[8]<br>(0:10.38) | 0:33.56[9]<br>(0:10.68)        | 0:22.88[10]<br>(0:10.95)           | 0:11.93[8]<br>(0:11.93) |  |
| Average Speed [km/h]           | 31.8                    | 64.9                    | 70.1                    | 69.3                           | 66.4                               | 60.4                    |  |
| Top Speed [km/h]               | 55.7                    | 68.5                    | 71.5                    | 71.3                           | 67.9                               | 65.2                    |  |
| Avg. Dist. to Rail [m]         | 4.5                     | 2.4                     | 2.6                     | 5.1                            | 8.6                                | 8.7                     |  |
| Avg. Stride Freq. [Hz]         | 2.3                     | 2.5                     | 2.6                     | 2.5                            | 2.5                                | 2.4                     |  |
| Avg. Stride Length [m]         | 5.0                     | 7.2                     | 7.4                     | 7.6                            | 7.3                                | 7.0                     |  |
| 10                             |                         |                         |                         |                                | 10                                 |                         |  |