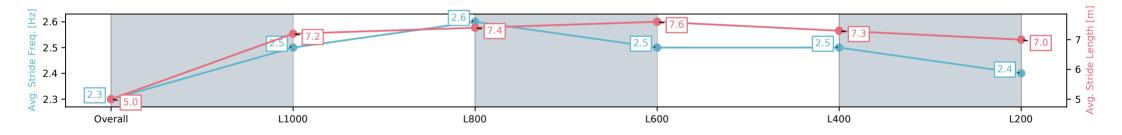

Report Created: Sat 22 February 2025 18:03:54 GMT+11 (Note: Timing is based on positional data)

[] Ranking at each section and finish

-:--.- No data available at this section

| Horse/Jockey Name              | THE JOURNO/             | Jacob Opperman          |                         | Morphettville                  | SA - Professional                  |                         |  |
|--------------------------------|-------------------------|-------------------------|-------------------------|--------------------------------|------------------------------------|-------------------------|--|
| Finish Rank                    | 5                       |                         | See a                   | Race 9: Canadian (             | Club Handicap - 1050m              |                         |  |
| Fastest Section Time (Section) | 0:10.38 (L800)          |                         | The wo                  | 22 Februar                     | y 2025 - 5:20PM                    | Morphottvillo           |  |
| Top Speed [km/h] (Section)     | 71.5 (L1000)            |                         | RACINGSA                | Track Rating: Good 4, Weather: | Fine, Rail Position: +9m 1200m-WP, | Morphettville           |  |
| Race State                     | Finished                |                         |                         |                                | Remainder                          |                         |  |
| Section                        | Overall                 | L1000                   | L800                    | L600                           | L400                               | L200                    |  |
| Section Times                  | 1:00.71[5]<br>(0:05.66) | 0:55.05[9]<br>(0:11.11) | 0:43.94[8]<br>(0:10.38) | 0:33.56[9]<br>(0:10.68)        | 0:22.88[10]<br>(0:10.95)           | 0:11.93[8]<br>(0:11.93) |  |
| Average Speed [km/h]           | 31.8                    | 64.9                    | 70.1                    | 69.3                           | 66.4                               | 60.4                    |  |
| Top Speed [km/h]               | 55.7                    | 68.5                    | 71.5                    | 71.3                           | 67.9                               | 65.2                    |  |
| Avg. Dist. to Rail [m]         | 4.5                     | 2.4                     | 2.6                     | 5.1                            | 8.6                                | 8.7                     |  |
| Avg. Stride Freq. [Hz]         | 2.3                     | 2.5                     | 2.6                     | 2.5                            | 2.5                                | 2.4                     |  |
| Avg. Stride Length [m]         | 5.0                     | 7.2                     | 7.4                     | 7.6                            | 7.3                                | 7.0                     |  |
| 10                             |                         |                         |                         |                                | 10                                 |                         |  |