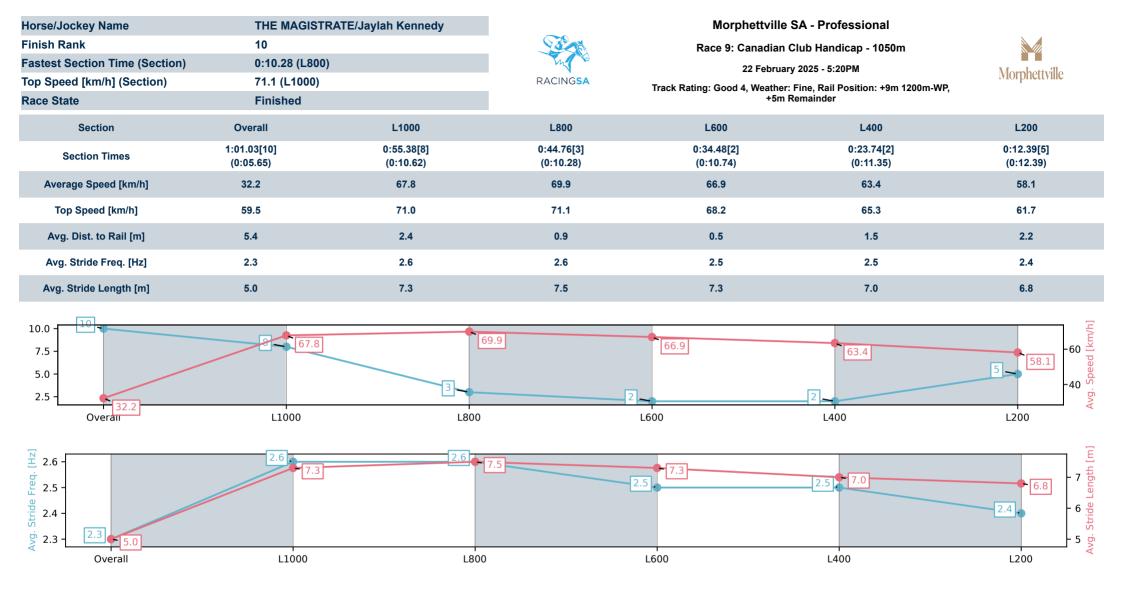

## **Morphettville SA** Race 9: Canadian Club Handicap - 1050m

22 February 2025 - 5:20PM

Track Rating: Good 4, Weather: Fine, Rail Position: +9m 1200m-WP, +5m Remainder

| Section<br>Field Time | es |                  |         |                     |                    |               | Overall<br>1:00.40<br>(0:05.35) | L1000<br>0:55.04<br>(0:10.81) | L800<br>0:44.24<br>(0:10.32) | L600<br>0:33.92<br>(0:10.70) | L400<br>0:23.21<br>(0:11.20) | L200<br>0:12.01<br>(0:12.01) |         |                                          |
|-----------------------|----|------------------|---------|---------------------|--------------------|---------------|---------------------------------|-------------------------------|------------------------------|------------------------------|------------------------------|------------------------------|---------|------------------------------------------|
| Position              | #  | Horse/Jockey     | Barrier | Top Speed<br>[km/h] | Fastest<br>Section | First<br>400m |                                 |                               |                              |                              |                              |                              | Margin  | Distance<br>Travelled From<br>Winner [m] |
| 1                     | 6  | SUZIDO           | 3       | 72.0                | 0:10.32            | 0:23.90       | 1:00.40                         | 0:54.93 [2]                   | 0:44.24 [1]                  | 0:33.92 [1]                  | 0:23.22 [1]                  | 0:12.02 [1]                  | 1:00.40 |                                          |
|                       |    | Tianni Chapman   |         | 1200-1000           | 800-600            |               | (0:05.47)                       | (0:10.69)                     | (0:10.32)                    | (0:10.70)                    | (0:11.20)                    | (0:12.02)                    |         |                                          |
| 2                     | 16 | MY RUBY          | 2       | 70.2                | 0:10.38            | 0:24.34       | 1:00.63                         | 0:55.10 [5]                   | 0:44.15 [5]                  | 0:33.77 [5]                  | 0:23.13 [5]                  | 0:11.94 [7]                  | 1.53L   | +3                                       |
|                       |    | Alana Kelly      |         | 1000-800            | 800-600            |               | (0:05.53)                       | (0:10.95)                     | (0:10.38)                    | (0:10.64)                    | (0:11.19)                    | (0:11.94)                    |         |                                          |
| 3                     | 14 | IMMORTAL BLISS   | 10      | 72.8                | 0:10.27            | 0:24.59       | 1:00.67                         | 0:55.11 [6]                   | 0:43.87 [9]                  | 0:33.60 [8]                  | 0:23.00 [8]                  | 0:12.04 [3]                  | 1.8L    | +12                                      |
|                       |    | Todd Pannell     |         | 800-600             | 800-600            |               | (0:05.56)                       | (0:11.24)                     | (0:10.27)                    | (0:10.60)                    | (0:10.96)                    | (0:12.04)                    |         |                                          |
| 4                     | 13 | SHE'S XTRAVAGANT | 9       | 70.7                | 0:10.28            | 0:24.11       | 1:00.69                         | 0:55.34 [1]                   | 0:44.41 [4]                  | 0:34.13 [3]                  | 0:23.33 [3]                  | 0:12.20 [2]                  | 1.92L   | +7                                       |
|                       |    | Ben Price        |         | 1000-800            | 800-600            |               | (0:05.35)                       | (0:10.93)                     | (0:10.28)                    | (0:10.80)                    | (0:11.13)                    | (0:12.20)                    |         |                                          |
| 5                     | 5  | THE JOURNO       | 5       | 71.5                | 0:10.38            | 0:24.63       | 1:00.71                         | 0:55.05 [9]                   | 0:43.94 [8]                  | 0:33.56 [9]                  | 0:22.88 [10]                 | 0:11.93 [8]                  | 2.09L   | +11                                      |
|                       |    | Jacob Opperman   |         | 1000-800            | 800-600            |               | (0:05.66)                       | (0:11.11)                     | (0:10.38)                    | (0:10.68)                    | (0:10.95)                    | (0:11.93)                    |         |                                          |
| 6                     | 3  | ROCKSTAR MEGGSY  | 1       | 71.2                | 0:10.26            | 0:24.50       | 1:00.73                         | 0:55.23 [4]                   | 0:44.06 [7]                  | 0:33.80 [6]                  | 0:23.15 [6]                  | 0:12.04 [6]                  | 2.17L   | +3                                       |
|                       |    | Taylor Johnstone |         | 1000-800            | 800-600            |               | (0:05.50)                       | (0:11.17)                     | (0:10.26)                    | (0:10.65)                    | (0:11.11)                    | (0:12.04)                    | 1       |                                          |
| 7                     | 9  | BOLTONOVA        | 11      | 71.6                | 0:10.39            | 0:23.87       | 1:00.86                         | 0:55.26 [7]                   | 0:44.63 [2]                  | 0:34.24 [4]                  | 0:23.46 [4]                  | 0:12.22 [4]                  | 3.03L   | +6                                       |
|                       |    | Will Price       |         | 1000-800            | 800-600            |               | (0:05.60)                       | (0:10.63)                     | (0:10.39)                    | (0:10.78)                    | (0:11.24)                    | (0:12.22)                    |         |                                          |
| 8                     | 7  | TALKIN' ITALIAN  | 4       | 71.2                | 0:10.31            | 0:24.62       | 1:00.88                         | 0:54.98 [10]                  | 0:44.04 [10]                 | 0:33.73 [10]                 | 0:23.06 [9]                  | 0:12.01 [10]                 | 3.14L   | +8                                       |
|                       |    | Manoel Nunes     |         | 1000-800            | 800-600            |               | (0:05.90)                       | (0:10.94)                     | (0:10.31)                    | (0:10.67)                    | (0:11.05)                    | (0:12.01)                    |         |                                          |
| 9                     | 11 | BLANC VISAGE     | 8       | 70.6                | 0:10.43            | 0:24.43       | 1:00.98                         | 0:55.49 [3]                   | 0:44.45 [6]                  | 0:34.02 [7]                  | 0:23.39 [7]                  | 0:12.14 [9]                  | 3.85L   | +10                                      |
|                       |    | Jason Holder     |         | 800-600             | 800-600            |               | (0:05.49)                       | (0:11.04)                     | (0:10.43)                    | (0:10.63)                    | (0:11.25)                    | (0:12.14)                    |         |                                          |
| 10                    | 2  | THE MAGISTRATE   | 6       | 71.1                | 0:10.28            | 0:23.98       | 1:01.03                         | 0:55.38 [8]                   | 0:44.76 [3]                  | 0:34.48 [2]                  | 0:23.74 [2]                  | 0:12.39 [5]                  | 4.15L   | +0                                       |
|                       |    | Jaylah Kennedy   |         | 1000-800            | 800-600            |               | (0:05.65)                       | (0:10.62)                     | (0:10.28)                    | (0:10.74)                    | (0:11.35)                    | (0:12.39)                    |         |                                          |