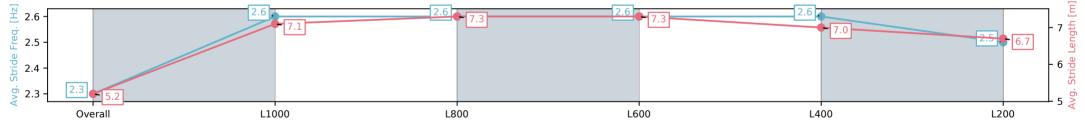

Report Created: Sat 22 February 2025 18:03:55 GMT+11 (Note: Timing is based on positional data)

[] Ranking at each section and finish

-:--- No data available at this section

| Horse/Jockey Name                | ROCKSTAR MEGO           | SY/Taylor Johnstone                                      |                         | Morphettville             | SA - Professional                  |                                        |  |
|----------------------------------|-------------------------|----------------------------------------------------------|-------------------------|---------------------------|------------------------------------|----------------------------------------|--|
| Finish Rank                      | 6                       |                                                          |                         | Race 9: Canadian          | Club Handicap - 1050m              |                                        |  |
| Fastest Section Time (Section)   | 0:10.26 (L800)          |                                                          | m                       | 22 February 2025 - 5:20PM |                                    |                                        |  |
| Top Speed [km/h] (Section)       | 71.2 (L1000)            |                                                          | RACINGSA                |                           | Fine, Rail Position: +9m 1200m-WP, | Morphettville                          |  |
| Race State                       | Finished                |                                                          |                         | +5m l                     | Remainder                          |                                        |  |
| Section                          | Overall                 | L1000                                                    | L800                    | L600                      | L400                               | L200                                   |  |
| Section Times                    | 1:00.73[6]<br>(0:05.50) | 0:55.23[4]<br>(0:11.17)                                  | 0:44.06[7]<br>(0:10.26) | 0:33.80[6]<br>(0:10.65)   | 0:23.15[6]<br>(0:11.11)            | 0:12.04[6]<br>(0:12.04)                |  |
| Average Speed [km/h]             | 32.0                    | 64.9                                                     | 70.4                    | 67.9                      | 64.9                               | 59.9                                   |  |
| Top Speed [km/h]                 | 56.2                    | 69.1                                                     | 71.2                    | 69.5                      | 67.0                               | 63.4                                   |  |
| Avg. Dist. to Rail [m]           | 1.2                     | 0.7                                                      | 0.6                     | 1.0                       | 1.7                                | 1.7                                    |  |
| Avg. Stride Freq. [Hz]           | 2.1                     | 2.6                                                      | 2.7                     | 2.6                       | 2.6                                | 2.5                                    |  |
| Avg. Stride Length [m]           | 5.5                     | 6.6                                                      | 7.0                     | 7.1                       | 6.9                                | 6.7                                    |  |
| 7<br>6<br>5<br>4<br>Overall      | 64.9<br>4<br>L1000      | 7<br>7<br>7<br>7<br>7<br>2<br>7<br>2<br>7<br>2<br>7<br>2 | 4 6                     | 67.9<br>L600              | 6 64.9<br>L400                     | 60<br>-40<br>L200                      |  |
| 2.6 -<br>2.4 -<br>2.2 -<br>2.2 - | 2.6                     | 2.7                                                      | .0                      | 2.6                       | 2.6 6.9                            | <b>2.5</b> 6.7 - 7.0<br>- 6.5<br>- 6.0 |  |