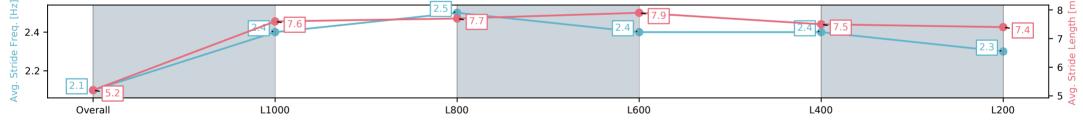

Report Created: Sat 22 February 2025 18:03:53 GMT+11 (Note: Timing is based on positional data)

[] Ranking at each section and finish

-:--- No data available at this section

| Horse/Jockey Name                                   | IMMORTAL BLISS          | /Todd Pannell           |                         | Morphettville                 | SA - Professional                    |                                                                                                                                                                                                                                                                                                                                                                                                                                                                                                                                                                                                                                                                                                                                                                                                                                                                                                                                                                                                                                                                                                                                                                                                                                                                                                                                                                                                                                                                                                                                                                                                                                                                                                                                                                                                                                                                                                                                                                                                                                                                                                                                |
|-----------------------------------------------------|-------------------------|-------------------------|-------------------------|-------------------------------|--------------------------------------|--------------------------------------------------------------------------------------------------------------------------------------------------------------------------------------------------------------------------------------------------------------------------------------------------------------------------------------------------------------------------------------------------------------------------------------------------------------------------------------------------------------------------------------------------------------------------------------------------------------------------------------------------------------------------------------------------------------------------------------------------------------------------------------------------------------------------------------------------------------------------------------------------------------------------------------------------------------------------------------------------------------------------------------------------------------------------------------------------------------------------------------------------------------------------------------------------------------------------------------------------------------------------------------------------------------------------------------------------------------------------------------------------------------------------------------------------------------------------------------------------------------------------------------------------------------------------------------------------------------------------------------------------------------------------------------------------------------------------------------------------------------------------------------------------------------------------------------------------------------------------------------------------------------------------------------------------------------------------------------------------------------------------------------------------------------------------------------------------------------------------------|
| Finish Rank                                         | 3                       |                         |                         | Race 9: Canadian              | Club Handicap - 1050m                |                                                                                                                                                                                                                                                                                                                                                                                                                                                                                                                                                                                                                                                                                                                                                                                                                                                                                                                                                                                                                                                                                                                                                                                                                                                                                                                                                                                                                                                                                                                                                                                                                                                                                                                                                                                                                                                                                                                                                                                                                                                                                                                                |
| Fastest Section Time (Section)                      | 0:10.27 (L800)          |                         | The State               | 22 Februar                    | ry 2025 - 5:20PM                     | Mounhottaille                                                                                                                                                                                                                                                                                                                                                                                                                                                                                                                                                                                                                                                                                                                                                                                                                                                                                                                                                                                                                                                                                                                                                                                                                                                                                                                                                                                                                                                                                                                                                                                                                                                                                                                                                                                                                                                                                                                                                                                                                                                                                                                  |
| Top Speed [km/h] (Section)                          | 72.8 (L800)             |                         | RACINGSA                | Track Rating: Good 4. Weather | : Fine, Rail Position: +9m 1200m-WP. | Morphettville                                                                                                                                                                                                                                                                                                                                                                                                                                                                                                                                                                                                                                                                                                                                                                                                                                                                                                                                                                                                                                                                                                                                                                                                                                                                                                                                                                                                                                                                                                                                                                                                                                                                                                                                                                                                                                                                                                                                                                                                                                                                                                                  |
| Race State                                          | Finished                |                         |                         | +5m                           | Remainder                            |                                                                                                                                                                                                                                                                                                                                                                                                                                                                                                                                                                                                                                                                                                                                                                                                                                                                                                                                                                                                                                                                                                                                                                                                                                                                                                                                                                                                                                                                                                                                                                                                                                                                                                                                                                                                                                                                                                                                                                                                                                                                                                                                |
| Section                                             | Overall                 | L1000                   | L800                    | L600                          | L400                                 | L200                                                                                                                                                                                                                                                                                                                                                                                                                                                                                                                                                                                                                                                                                                                                                                                                                                                                                                                                                                                                                                                                                                                                                                                                                                                                                                                                                                                                                                                                                                                                                                                                                                                                                                                                                                                                                                                                                                                                                                                                                                                                                                                           |
| Section Times                                       | 1:00.67[3]<br>(0:05.56) | 0:55.11[6]<br>(0:11.24) | 0:43.87[9]<br>(0:10.27) | 0:33.60[8]<br>(0:10.60)       | 0:23.00[8]<br>(0:10.96)              | 0:12.04[3]<br>(0:12.04)                                                                                                                                                                                                                                                                                                                                                                                                                                                                                                                                                                                                                                                                                                                                                                                                                                                                                                                                                                                                                                                                                                                                                                                                                                                                                                                                                                                                                                                                                                                                                                                                                                                                                                                                                                                                                                                                                                                                                                                                                                                                                                        |
| Average Speed [km/h]                                | 31.8                    | 64.3                    | 71.3                    | 70.2                          | 66.3                                 | 59.8                                                                                                                                                                                                                                                                                                                                                                                                                                                                                                                                                                                                                                                                                                                                                                                                                                                                                                                                                                                                                                                                                                                                                                                                                                                                                                                                                                                                                                                                                                                                                                                                                                                                                                                                                                                                                                                                                                                                                                                                                                                                                                                           |
| Top Speed [km/h]                                    | 54.7                    | 69.3                    | 72.8                    | 72.8                          | 67.7                                 | 63.4                                                                                                                                                                                                                                                                                                                                                                                                                                                                                                                                                                                                                                                                                                                                                                                                                                                                                                                                                                                                                                                                                                                                                                                                                                                                                                                                                                                                                                                                                                                                                                                                                                                                                                                                                                                                                                                                                                                                                                                                                                                                                                                           |
| Avg. Dist. to Rail [m]                              | 8.8                     | 3.8                     | 3.9                     | 6.9                           | 7.3                                  | 7.4                                                                                                                                                                                                                                                                                                                                                                                                                                                                                                                                                                                                                                                                                                                                                                                                                                                                                                                                                                                                                                                                                                                                                                                                                                                                                                                                                                                                                                                                                                                                                                                                                                                                                                                                                                                                                                                                                                                                                                                                                                                                                                                            |
| Avg. Stride Freq. [Hz]                              | 2.1                     | 2.3                     | 2.4                     | 2.4                           | 2.4                                  | 2.4                                                                                                                                                                                                                                                                                                                                                                                                                                                                                                                                                                                                                                                                                                                                                                                                                                                                                                                                                                                                                                                                                                                                                                                                                                                                                                                                                                                                                                                                                                                                                                                                                                                                                                                                                                                                                                                                                                                                                                                                                                                                                                                            |
| Avg. Stride Length [m]                              | 5.6                     | 7.6                     | 7.8                     | 7.6                           | 7.4                                  | 6.9                                                                                                                                                                                                                                                                                                                                                                                                                                                                                                                                                                                                                                                                                                                                                                                                                                                                                                                                                                                                                                                                                                                                                                                                                                                                                                                                                                                                                                                                                                                                                                                                                                                                                                                                                                                                                                                                                                                                                                                                                                                                                                                            |
| 8 -<br>6 -<br>4 - <u>3 31.8</u><br>Overall          | 6 64.3<br>L1000         | 9<br>71.<br>L800        |                         | 10.2<br>L600                  | B 66.3<br>L400                       | 60 Page (WW) Page 59.8 -40 For                                                                                                                                                                                                                                                                                                                                                                                                                                                                                                                                                                                                                                                                                                                                                                                                                                                                                                                                                                                                                                                                                                                                                                                                                                                                                                                                                                                                                                                                                                                                                                                                                                                                                                                                                                                                                                                                                                                                                                                                                                                             |
| 2.4 -<br>2.3 -<br>2.2 -<br>2.2 -<br>2.1 - 2.1 - 5.6 | 2.3,                    | 2.4                     | 7.8                     | 2.4                           | 7.4                                  | Avo. 54 - 6-9 - 6-9 - 6-9 - 6-9 - 6-9 - 6-9 - 6-9 - 6-9 - 6-9 - 6-9 - 6-9 - 6-9 - 6-9 - 6-9 - 6-9 - 6-9 - 6-9 - 6-9 - 6-9 - 6-9 - 6-9 - 6-9 - 6-9 - 6-9 - 6-9 - 6-9 - 6-9 - 6-9 - 6-9 - 6-9 - 6-9 - 6-9 - 6-9 - 6-9 - 6-9 - 6-9 - 6-9 - 6-9 - 6-9 - 6-9 - 6-9 - 6-9 - 6-9 - 6-9 - 6-9 - 6-9 - 6-9 - 6-9 - 6-9 - 6-9 - 6-9 - 6-9 - 6-9 - 6-9 - 6-9 - 6-9 - 6-9 - 6-9 - 6-9 - 6-9 - 6-9 - 6-9 - 6-9 - 6-9 - 6-9 - 6-9 - 6-9 - 6-9 - 6-9 - 6-9 - 6-9 - 6-9 - 6-9 - 6-9 - 6-9 - 6-9 - 6-9 - 6-9 - 6-9 - 6-9 - 6-9 - 6-9 - 6-9 - 6-9 - 6-9 - 6-9 - 6-9 - 6-9 - 6-9 - 6-9 - 6-9 - 6-9 - 6-9 - 6-9 - 6-9 - 6-9 - 6-9 - 6-9 - 6-9 - 6-9 - 6-9 - 6-9 - 6-9 - 6-9 - 6-9 - 6-9 - 6-9 - 6-9 - 6-9 - 6-9 - 6-9 - 6-9 - 6-9 - 6-9 - 6-9 - 6-9 - 6-9 - 6-9 - 6-9 - 6-9 - 6-9 - 6-9 - 6-9 - 6-9 - 6-9 - 6-9 - 6-9 - 6-9 - 6-9 - 6-9 - 6-9 - 6-9 - 6-9 - 6-9 - 6-9 - 6-9 - 6-9 - 6-9 - 6-9 - 6-9 - 6-9 - 6-9 - 6-9 - 6-9 - 6-9 - 6-9 - 6-9 - 6-9 - 6-9 - 6-9 - 6-9 - 6-9 - 6-9 - 6-9 - 6-9 - 6-9 - 6-9 - 6-9 - 6-9 - 6-9 - 6-9 - 6-9 - 6-9 - 6-9 - 6-9 - 6-9 - 6-9 - 6-9 - 6-9 - 6-9 - 6-9 - 6-9 - 6-9 - 6-9 - 6-9 - 6-9 - 6-9 - 6-9 - 6-9 - 6-9 - 6-9 - 6-9 - 6-9 - 6-9 - 6-9 - 6-9 - 6-9 - 6-9 - 6-9 - 6-9 - 6-9 - 6-9 - 6-9 - 6-9 - 6-9 - 6-9 - 6-9 - 6-9 - 6-9 - 6-9 - 6-9 - 6-9 - 6-9 - 6-9 - 6-9 - 6-9 - 6-9 - 6-9 - 6-9 - 6-9 - 6-9 - 6-9 - 6-9 - 6-9 - 6-9 - 6-9 - 6-9 - 6-9 - 6-9 - 6-9 - 6-9 - 6-9 - 6-9 - 6-9 - 6-9 - 6-9 - 6-9 - 6-9 - 6-9 - 6-9 - 6-9 - 6-9 - 6-9 - 6-9 - 6-9 - 6-9 - 6-9 - 6-9 - 6-9 - 6-9 - 6-9 - 6-9 - 6-9 - 6-9 - 6-9 - 6-9 - 6-9 - 6-9 - 6-9 - 6-9 - 6-9 - 6-9 - 6-9 - 6-9 - 6-9 - 6-9 - 6-9 - 6-9 - 6-9 - 6-9 - 6-9 - 6-9 - 6-9 - 6-9 - 6-9 - 6-9 - 6-9 - 6-9 - 6-9 - 6-9 - 6-9 - 6-9 - 6-9 - 6-9 - 6-9 - 6-9 - 6-9 - 6-9 - 6-9 - 6-9 - 6-9 - 6-9 - 6-9 - 6-9 - 6-9 - 6-9 - 6-9 - 6-9 - 6-9 - 6-9 - 6-9 - 6-9 - 6-9 - 6-9 - 6-9 - 6-9 - 6-9 - 6-9 - 6-9 - 6-9 - 6-9 - 6-9 - 6-9 - 6-9 - 6-9 - 6-9 - 6-9 - 6-9 - 6-9 - 6-9 - 6-9 - 6-9 - 6-9 - 6-9 - 6-9 - 6-9 - 6-9 - 6-9 - 6-9 - 6-9 - 6-9 - 6-9 - 6-9 - 6-9 - 6-9 - 6-9 - 6-9 - 6-9 - 6-9 - 6-9 - 6-9 - 6-9 - 6-9 - 6-9 - 6-9 - 6-9 - 6-9 - 6-9 - 6-9 - 6- |
| Overall                                             | L1000                   | L800                    |                         | L600                          | L400                                 | L200                                                                                                                                                                                                                                                                                                                                                                                                                                                                                                                                                                                                                                                                                                                                                                                                                                                                                                                                                                                                                                                                                                                                                                                                                                                                                                                                                                                                                                                                                                                                                                                                                                                                                                                                                                                                                                                                                                                                                                                                                                                                                                                           |