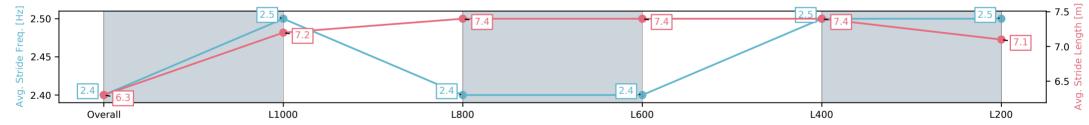

#### Morphettville SA - Professional

Race 6: Happy 40th Birthday Chris Bieg Handicap - 1200m

L400

| Section                | Overall                 | L1000                   | L800                    | L600                    | L400                    | L200                    |
|------------------------|-------------------------|-------------------------|-------------------------|-------------------------|-------------------------|-------------------------|
| Section Times          | 1:10.19[4]<br>(0:13.76) | 0:56.43[1]<br>(0:10.92) | 0:45.51[2]<br>(0:11.04) | 0:34.47[1]<br>(0:11.18) | 0:23.29[1]<br>(0:11.30) | 0:11.99[1]<br>(0:11.99) |
| Average Speed [km/h]   | 52.4                    | 65.9                    | 65.5                    | 64.4                    | 63.9                    | 60.0                    |
| Top Speed [km/h]       | 67.2                    | 67.1                    | 66.2                    | 66.1                    | 64.7                    | 62.5                    |
| Avg. Dist. to Rail [m] | 5.3                     | 2.4                     | 1.4                     | 0.4                     | 1.3                     | 1.9                     |
| Avg. Stride Freq. [Hz] | 2.4                     | 2.5                     | 2.5                     | 2.5                     | 2.5                     | 2.4                     |
| Avg. Stride Length [m] | 6.3                     | 7.0                     | 7.1                     | 7.2                     | 7.0                     | 6.9                     |