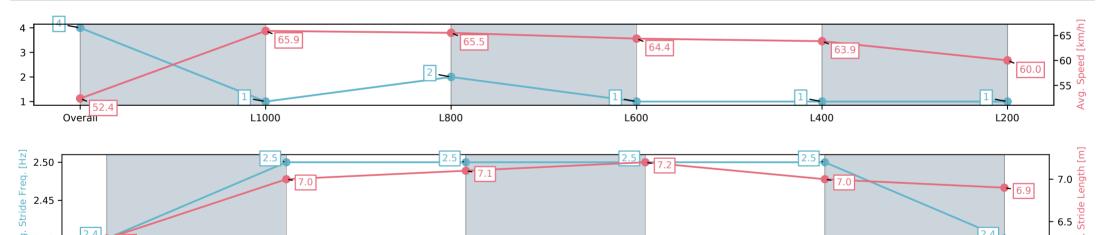

#### Morphettville SA - Professional

Race 6: Happy 40th Birthday Chris Bieg Handicap - 1200m

L400

Track Rating: Good 4, Weather: Fine, Rail Position: +9m 1200m-WP, +5m Remainder

| Section                | Overall                 | L1000                   | L800                    | L600                    | L400                    | L200                    |
|------------------------|-------------------------|-------------------------|-------------------------|-------------------------|-------------------------|-------------------------|
| Section Times          | 1:10.20[5]<br>(0:14.11) | 0:56.09[6]<br>(0:10.83) | 0:45.26[5]<br>(0:11.07) | 0:34.19[5]<br>(0:11.13) | 0:23.06[4]<br>(0:11.32) | 0:11.74[7]<br>(0:11.74) |
| Average Speed [km/h]   | 51.0                    | 66.4                    | 64.5                    | 64.0                    | 63.5                    | 61.3                    |
| Top Speed [km/h]       | 67.2                    | 67.7                    | 65.7                    | 65.8                    | 64.4                    | 63.3                    |
| Avg. Dist. to Rail [m] | 0.6                     | 0.7                     | 2.3                     | 2.1                     | 0.8                     | 0.4                     |
| Avg. Stride Freq. [Hz] | 2.4                     | 2.5                     | 2.5                     | 2.4                     | 2.4                     | 2.4                     |
| Avg. Stride Length [m] | 6.5                     | 7.4                     | 7.3                     | 7.4                     | 7.4                     | 7.2                     |