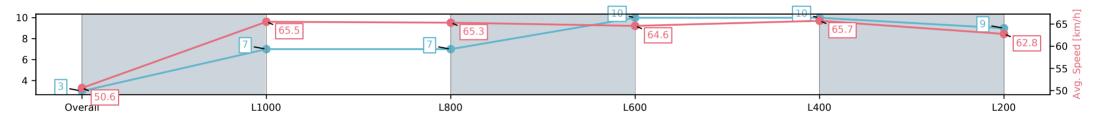

### Horse/Jockey Name PRESS EXPRESS/Teagan Voorham

66.7 (L1000)

**Finished** 

Top Speed [km/h] (Section)

**Race State** 

#### 22 February 2025 - 3:23PM

Track Rating: Good 4, Weather: Fine, Rail Position: +9m 1200m-WP, +5m Remainder

| Section                | Overall                 | L1000                   | L800                    | L600                     | L400                     | L200                    |
|------------------------|-------------------------|-------------------------|-------------------------|--------------------------|--------------------------|-------------------------|
| Section Times          | 1:10.03[3]<br>(0:14.25) | 0:55.78[7]<br>(0:10.98) | 0:44.80[7]<br>(0:11.07) | 0:33.73[10]<br>(0:11.25) | 0:22.48[10]<br>(0:11.01) | 0:11.47[9]<br>(0:11.47) |
| Average Speed [km/h]   | 50.6                    | 65.5                    | 65.3                    | 64.6                     | 65.7                     | 62.8                    |
| Top Speed [km/h]       | 66.4                    | 66.0                    | 66.7                    | 66.6                     | 66.7                     | 65.9                    |
| Avg. Dist. to Rail [m] | 6.0                     | 0.8                     | 0.6                     | 2.1                      | 4.4                      | 6.8                     |
| Avg. Stride Freq. [Hz] | 2.4                     | 2.5                     | 2.4                     | 2.4                      | 2.5                      | 2.5                     |
| Avg. Stride Length [m] | 6.3                     | 7.2                     | 7.4                     | 7.4                      | 7.4                      | 7.1                     |