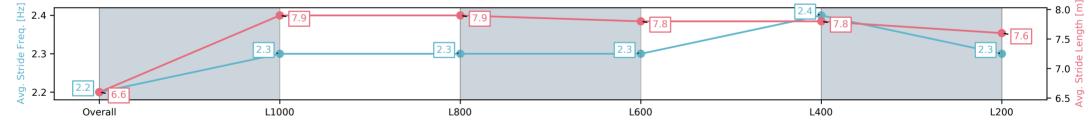

#### Morphettville SA - Professional

Race 6: Happy 40th Birthday Chris Bieg Handicap - 1200m

Track Rating: Good 4, Weather: Fine, Rail Position: +9m 1200m-WP, +5m Remainder

| Section                | Overall                 | L1000                   | L800                    | L600                    | L400                    | L200                    |
|------------------------|-------------------------|-------------------------|-------------------------|-------------------------|-------------------------|-------------------------|
| Section Times          | 1:09.67[1]<br>(0:14.40) | 0:55.27[9]<br>(0:10.86) | 0:44.41[8]<br>(0:10.99) | 0:33.42[8]<br>(0:11.13) | 0:22.29[7]<br>(0:10.85) | 0:11.44[2]<br>(0:11.44) |
| Average Speed [km/h]   | 50.0                    | 66.3                    | 66.1                    | 65.3                    | 66.6                    | 63.0                    |
| Top Speed [km/h]       | 67.5                    | 68.2                    | 67.4                    | 66.7                    | 67.2                    | 66.5                    |
| Avg. Dist. to Rail [m] | 7.9                     | 2.6                     | 2.1                     | 2.0                     | 4.3                     | 5.6                     |
| Avg. Stride Freq. [Hz] | 2.2                     | 2.3                     | 2.3                     | 2.3                     | 2.4                     | 2.3                     |
| Avg. Stride Length [m] | 6.6                     | 7.9                     | 7.9                     | 7.8                     | 7.8                     | 7.6                     |