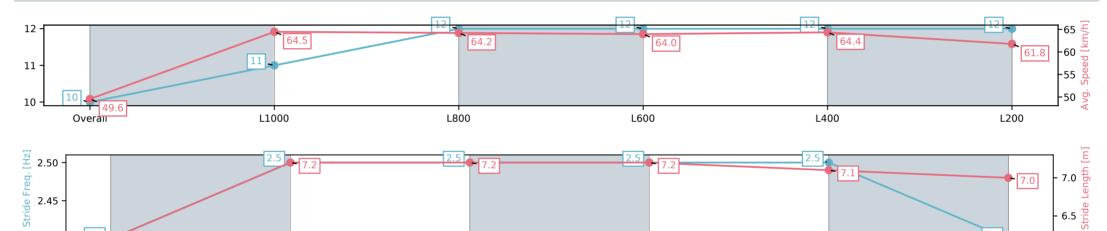

## Horse/Jockey Name TALISAY/Rochelle Milnes Finish Rank 10 Fastest Section Time (Section) 0:11.02 (L600) Top Speed [km/h] (Section) 65.5 (Overall)

**Finished** 

#### Morphettville SA - Professional

Race 6: Happy 40th Birthday Chris Bieg Handicap - 1200m

L400

Track Rating: Good 4, Weather: Fine, Rail Position: +9m 1200m-WP, +5m Remainder

| Section                | Overall                  | L1000                    | L800                     | L600                     | L400                     | L200                     |
|------------------------|--------------------------|--------------------------|--------------------------|--------------------------|--------------------------|--------------------------|
| Section Times          | 1:10.64[10]<br>(0:14.52) | 0:56.12[11]<br>(0:11.17) | 0:44.95[12]<br>(0:11.13) | 0:33.82[12]<br>(0:11.02) | 0:22.80[12]<br>(0:11.12) | 0:11.68[12]<br>(0:11.68) |
| Average Speed [km/h]   | 49.6                     | 64.5                     | 64.2                     | 64.0                     | 64.4                     | 61.8                     |
| Top Speed [km/h]       | 65.0                     | 65.5                     | 65.4                     | 65.2                     | 65.3                     | 63.7                     |
| Avg. Dist. to Rail [m] | 2.3                      | 0.3                      | 1.7                      | 3.9                      | 3.7                      | 2.4                      |
| Avg. Stride Freq. [Hz] | 2.4                      | 2.5                      | 2.5                      | 2.5                      | 2.5                      | 2.4                      |
| Avg. Stride Length [m] | 6.2                      | 7.2                      | 7.2                      | 7.2                      | 7.1                      | 7.0                      |