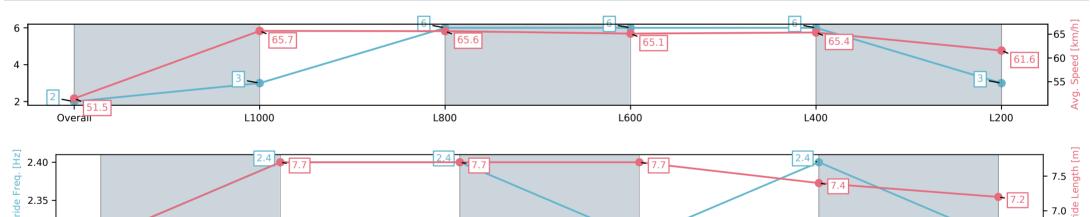

#### Horse/Jockey Name **DANCING STORM/Lachlan Neindorf** Finish Rank 2 **Fastest Section Time (Section)**

67.9 (Overall)

| Section                | Overall                 | L1000                   | L800                    | L600                    | L400                    | L200                    |
|------------------------|-------------------------|-------------------------|-------------------------|-------------------------|-------------------------|-------------------------|
| Section Times          | 1:09.98[2]<br>(0:13.98) | 0:56.00[3]<br>(0:10.97) | 0:45.03[6]<br>(0:11.09) | 0:33.94[6]<br>(0:11.18) | 0:22.76[6]<br>(0:11.06) | 0:11.70[3]<br>(0:11.70) |
| Average Speed [km/h]   | 51.5                    | 65.7                    | 65.6                    | 65.1                    | 65.4                    | 61.6                    |
| Top Speed [km/h]       | 64.6                    | 67.9                    | 66.6                    | 65.8                    | 67.3                    | 65.6                    |
| Avg. Dist. to Rail [m] | 7.3                     | 3.7                     | 3.1                     | 2.2                     | 2.9                     | 3.6                     |
| Avg. Stride Freq. [Hz] | 2.3                     | 2.4                     | 2.4                     | 2.3                     | 2.4                     | 2.3                     |
| Avg. Stride Length [m] | 6.6                     | 7.7                     | 7.7                     | 7.7                     | 7.4                     | 7.2                     |