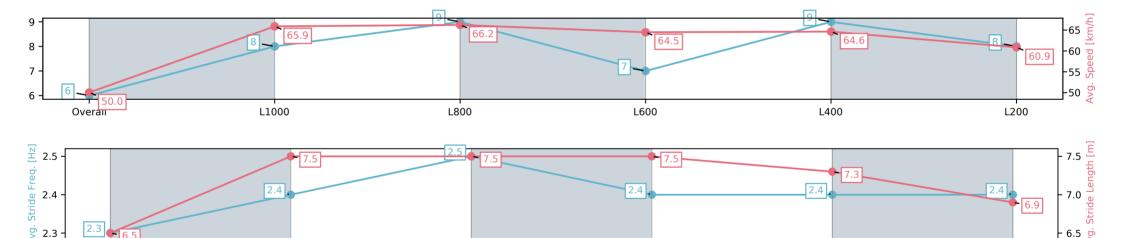

# Horse/Jockey Name GOLD SPIRIT/Ben Price Finish Rank 9 Fastest Section Time (Section) 0:10.85 (L1000) Top Speed [km/h] (Section) 68.4 (Overall)

**Finished** 

#### Morphettville SA - Professional

Race 6: Happy 40th Birthday Chris Bieg Handicap - 1200m

Track Rating: Good 4, Weather: Fine, Rail Position: +9m 1200m-WP, +5m Remainder

| Section                | Overall                 | L1000                   | L800                    | L600                    | L400                    | L200                    |
|------------------------|-------------------------|-------------------------|-------------------------|-------------------------|-------------------------|-------------------------|
| Section Times          | 1:10.62[9]<br>(0:13.79) | 0:56.83[2]<br>(0:10.85) | 0:45.98[1]<br>(0:11.27) | 0:34.71[3]<br>(0:11.14) | 0:23.57[3]<br>(0:11.40) | 0:12.17[6]<br>(0:12.17) |
| Average Speed [km/h]   | 52.2                    | 66.4                    | 63.8                    | 64.2                    | 63.0                    | 59.1                    |
| Top Speed [km/h]       | 68.4                    | 67.5                    | 66.0                    | 65.8                    | 64.4                    | 61.8                    |
| Avg. Dist. to Rail [m] | 4.0                     | 0.4                     | 0.6                     | 1.1                     | 0.8                     | 0.8                     |
| Avg. Stride Freq. [Hz] | 2.5                     | 2.5                     | 2.4                     | 2.5                     | 2.5                     | 2.4                     |
| Avg. Stride Length [m] | 6.2                     | 7.4                     | 7.3                     | 7.1                     | 7.1                     | 6.8                     |