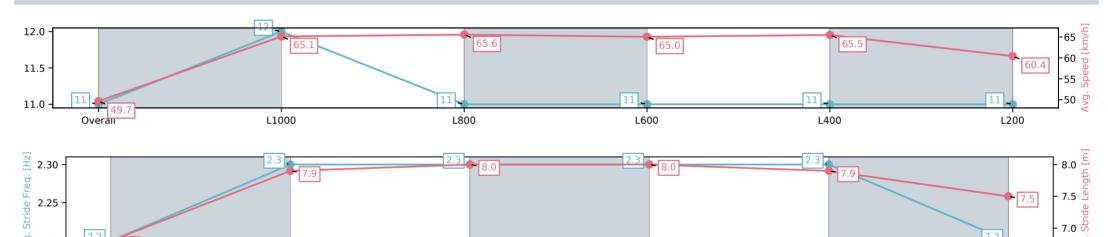

## Horse/Jockey Name POMPEII EMPIRE/Caitlin Jones Finish Rank 11 Fastest Section Time (Section) 0:11.01 (L400) Top Speed [km/h] (Section) 66.8 (L1000)

**Finished** 

#### Morphettville SA - Professional

Race 6: Happy 40th Birthday Chris Bieg Handicap - 1200m

L400

Track Rating: Good 4, Weather: Fine, Rail Position: +9m 1200m-WP, +5m Remainder

| Section                | Overall                  | L1000                    | L800                     | L600                     | L400                     | L200                     |
|------------------------|--------------------------|--------------------------|--------------------------|--------------------------|--------------------------|--------------------------|
| Section Times          | 1:10.68[11]<br>(0:14.53) | 0:56.15[12]<br>(0:11.05) | 0:45.10[11]<br>(0:11.04) | 0:34.06[11]<br>(0:11.14) | 0:22.92[11]<br>(0:11.01) | 0:11.91[11]<br>(0:11.91) |
| Average Speed [km/h]   | 49.7                     | 65.1                     | 65.6                     | 65.0                     | 65.5                     | 60.4                     |
| Top Speed [km/h]       | 65.3                     | 66.5                     | 66.8                     | 65.9                     | 66.3                     | 63.6                     |
| Avg. Dist. to Rail [m] | 7.2                      | 1.9                      | 1.6                      | 1.2                      | 0.5                      | 1.4                      |
| Avg. Stride Freq. [Hz] | 2.2                      | 2.3                      | 2.3                      | 2.3                      | 2.3                      | 2.2                      |
| Avg. Stride Length [m] | 6.8                      | 7.9                      | 8.0                      | 8.0                      | 7.9                      | 7.5                      |