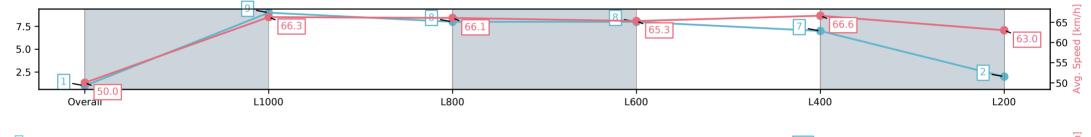

## Horse/Jockey Name BAKEEL/Manoel Nunes Finish Rank 1 Fastest Section Time (Section) Top Speed [km/h] (Section) 68.2 (Overall)

**Finished** 

#### Morphettville SA - Professional

Race 6: Happy 40th Birthday Chris Bieg Handicap - 1200m

Track Rating: Good 4, Weather: Fine, Rail Position: +9m 1200m-WP, +5m Remainder

| Section                | Overall                 | L1000                   | L800                    | L600                    | L400                    | L200                    |
|------------------------|-------------------------|-------------------------|-------------------------|-------------------------|-------------------------|-------------------------|
| Section Times          | 1:09.67[1]<br>(0:14.40) | 0:55.27[9]<br>(0:10.86) | 0:44.41[8]<br>(0:10.99) | 0:33.42[8]<br>(0:11.13) | 0:22.29[7]<br>(0:10.85) | 0:11.44[2]<br>(0:11.44) |
| Average Speed [km/h]   | 50.0                    | 66.3                    | 66.1                    | 65.3                    | 66.6                    | 63.0                    |
| Top Speed [km/h]       | 67.5                    | 68.2                    | 67.4                    | 66.7                    | 67.2                    | 66.5                    |
| Avg. Dist. to Rail [m] | 7.9                     | 2.6                     | 2.1                     | 2.0                     | 4.3                     | 5.6                     |
| Avg. Stride Freq. [Hz] | 2.2                     | 2.3                     | 2.3                     | 2.3                     | 2.4                     | 2.3                     |
| Avg. Stride Length [m] | 6.6                     | 7.9                     | 7.9                     | 7.8                     | 7.8                     | 7.6                     |