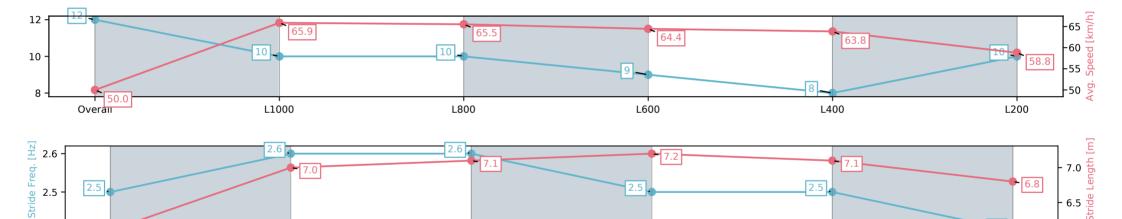

#### Morphettville SA - Professional

Race 6: Happy 40th Birthday Chris Bieg Handicap - 1200m

L400

Track Rating: Good 4, Weather: Fine, Rail Position: +9m 1200m-WP, +5m Remainder

| Section                | Overall                  | L1000                    | L800                     | L600                    | L400                    | L200                     |
|------------------------|--------------------------|--------------------------|--------------------------|-------------------------|-------------------------|--------------------------|
| Section Times          | 1:10.90[12]<br>(0:14.42) | 0:56.48[10]<br>(0:10.92) | 0:45.56[10]<br>(0:10.93) | 0:34.63[9]<br>(0:11.12) | 0:23.51[8]<br>(0:11.26) | 0:12.25[10]<br>(0:12.25) |
| Average Speed [km/h]   | 50.0                     | 65.9                     | 65.5                     | 64.4                    | 63.8                    | 58.8                     |
| Top Speed [km/h]       | 65.6                     | 67.3                     | 66.3                     | 65.0                    | 65.1                    | 61.8                     |
| Avg. Dist. to Rail [m] | 0.6                      | 0.9                      | 1.2                      | 1.0                     | 1.1                     | 0.7                      |
| Avg. Stride Freq. [Hz] | 2.5                      | 2.6                      | 2.6                      | 2.5                     | 2.5                     | 2.4                      |
| Avg. Stride Length [m] | 6.1                      | 7.0                      | 7.1                      | 7.2                     | 7.1                     | 6.8                      |