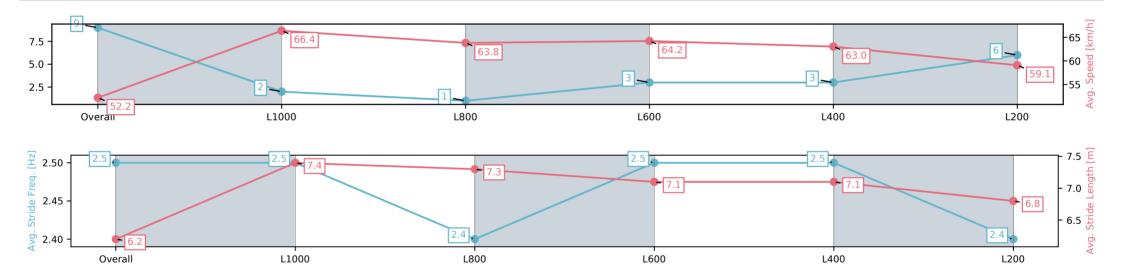

# Horse/Jockey Name GOLD SPIRIT/Ben Price Finish Rank 9 Fastest Section Time (Section) 0:10.85 (L1000) Top Speed [km/h] (Section) 68.4 (Overall)

**Finished** 

#### Morphettville SA - Professional

Race 6: Happy 40th Birthday Chris Bieg Handicap - 1200m

Track Rating: Good 4, Weather: Fine, Rail Position: +9m 1200m-WP, +5m Remainder

| Section                | Overall                 | L1000                   | L800                    | L600                    | L400                    | L200                    |
|------------------------|-------------------------|-------------------------|-------------------------|-------------------------|-------------------------|-------------------------|
| Section Times          | 1:10.62[9]<br>(0:13.79) | 0:56.83[2]<br>(0:10.85) | 0:45.98[1]<br>(0:11.27) | 0:34.71[3]<br>(0:11.14) | 0:23.57[3]<br>(0:11.40) | 0:12.17[6]<br>(0:12.17) |
| Average Speed [km/h]   | 52.2                    | 66.4                    | 63.8                    | 64.2                    | 63.0                    | 59.1                    |
| Top Speed [km/h]       | 68.4                    | 67.5                    | 66.0                    | 65.8                    | 64.4                    | 61.8                    |
| Avg. Dist. to Rail [m] | 4.0                     | 0.4                     | 0.6                     | 1.1                     | 0.8                     | 0.8                     |
| Avg. Stride Freq. [Hz] | 2.5                     | 2.5                     | 2.4                     | 2.5                     | 2.5                     | 2.4                     |
| Avg. Stride Length [m] | 6.2                     | 7.4                     | 7.3                     | 7.1                     | 7.1                     | 6.8                     |