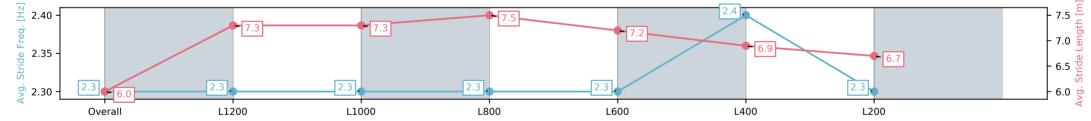

#### Race 9: Grand Syndicates Handicap - 1400m

15 February 2025 - 5:18PM

Track Rating: Good 4, Weather: Overcast, Rail Position: +3m 1000m-W/Post, True Remainder

| Section                | Overall                 | L1200                   | L1000                   | L800                    | L600                    | L400                    | L200                    |
|------------------------|-------------------------|-------------------------|-------------------------|-------------------------|-------------------------|-------------------------|-------------------------|
| Section Times          | 1:23.57[8]<br>(0:14.51) | 1:09.06[9]<br>(0:11.15) | 0:57.91[8]<br>(0:11.51) | 0:46.40[6]<br>(0:11.30) | 0:35.10[8]<br>(0:11.26) | 0:23.84[8]<br>(0:11.41) | 0:12.43[6]<br>(0:12.43) |
| Average Speed [km/h]   | 49.6                    | 64.6                    | 62.6                    | 63.8                    | 65.1                    | 63.8                    | 58.0                    |
| Top Speed [km/h]       | 65.8                    | 65.8                    | 63.9                    | 65.3                    | 66.7                    | 65.2                    | 62.1                    |
| Avg. Dist. to Rail [m] | 4.5                     | 1.6                     | 0.5                     | 0.9                     | 3.2                     | 6.2                     | 8.7                     |
| Avg. Stride Freq. [Hz] | 2.3                     | 2.4                     | 2.3                     | 2.3                     | 2.4                     | 2.5                     | 2.3                     |
| Avg. Stride Length [m] | 5.9                     | 7.6                     | 7.5                     | 7.6                     | 7.6                     | 7.2                     | 7.0                     |