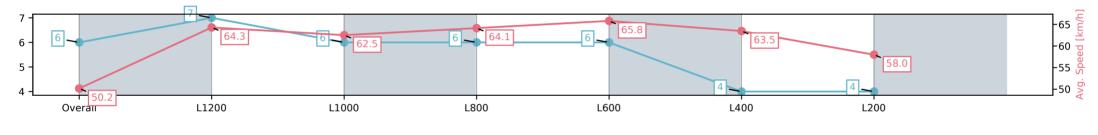

#### Race 9: Grand Syndicates Handicap - 1400m

15 February 2025 - 5:18PM

Track Rating: Good 4, Weather: Overcast, Rail Position: +3m 1000m-W/Post, True Remainder

| Section                | Overall                 | L1200                   | L1000                   | L800                    | L600                    | L400                    | L200                    |
|------------------------|-------------------------|-------------------------|-------------------------|-------------------------|-------------------------|-------------------------|-------------------------|
| Section Times          | 1:23.39[6]<br>(0:14.35) | 1:09.04[7]<br>(0:11.22) | 0:57.82[6]<br>(0:11.60) | 0:46.22[6]<br>(0:11.25) | 0:34.97[6]<br>(0:11.09) | 0:23.88[4]<br>(0:11.47) | 0:12.41[4]<br>(0:12.41) |
| Average Speed [km/h]   | 50.2                    | 64.3                    | 62.5                    | 64.1                    | 65.8                    | 63.5                    | 58.0                    |
| Top Speed [km/h]       | 65.8                    | 65.9                    | 63.8                    | 66.6                    | 67.1                    | 64.5                    | 62.0                    |
| Avg. Dist. to Rail [m] | 6.0                     | 2.9                     | 1.6                     | 1.5                     | 2.4                     | 4.8                     | 7.3                     |
| Avg. Stride Freq. [Hz] | 2.4                     | 2.5                     | 2.4                     | 2.4                     | 2.4                     | 2.4                     | 2.3                     |
| Avg. Stride Length [m] | 5.7                     | 7.3                     | 7.4                     | 7.5                     | 7.5                     | 7.3                     | 6.9                     |