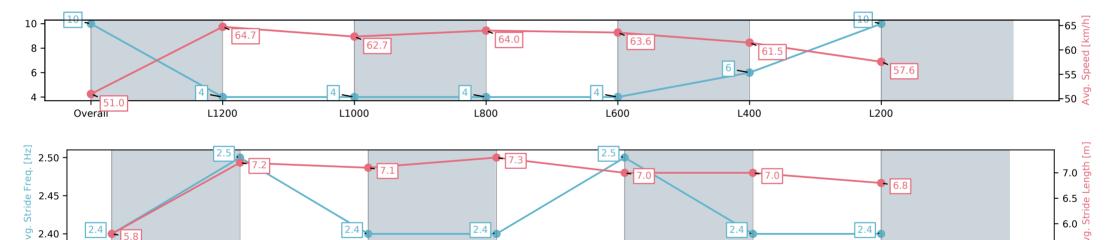

## Race 9: Grand Syndicates Handicap - 1400m

15 February 2025 - 5:18PM

Track Rating: Good 4, Weather: Overcast, Rail Position: +3m 1000m-W/Post, True Remainder

L400

| Section                | Overall                  | L1200                   | L1000                   | L800                    | L600                    | L400                    | L200                     |
|------------------------|--------------------------|-------------------------|-------------------------|-------------------------|-------------------------|-------------------------|--------------------------|
| Section Times          | 1:23.92[10]<br>(0:14.11) | 1:09.81[4]<br>(0:11.12) | 0:58.69[4]<br>(0:11.56) | 0:47.12[4]<br>(0:11.32) | 0:35.80[4]<br>(0:11.50) | 0:24.30[6]<br>(0:11.80) | 0:12.50[10]<br>(0:12.50) |
| Average Speed [km/h]   | 51.0                     | 64.7                    | 62.7                    | 64.0                    | 63.6                    | 61.5                    | 57.6                     |
| Top Speed [km/h]       | 67.0                     | 65.5                    | 63.8                    | 64.6                    | 64.6                    | 62.3                    | 60.2                     |
| Avg. Dist. to Rail [m] | 3.1                      | 1.5                     | 1.9                     | 2.1                     | 2.7                     | 4.4                     | 7.1                      |
| Avg. Stride Freq. [Hz] | 2.4                      | 2.5                     | 2.4                     | 2.4                     | 2.5                     | 2.4                     | 2.4                      |
| Avg. Stride Length [m] | 5.8                      | 7.2                     | 7.1                     | 7.3                     | 7.0                     | 7.0                     | 6.8                      |