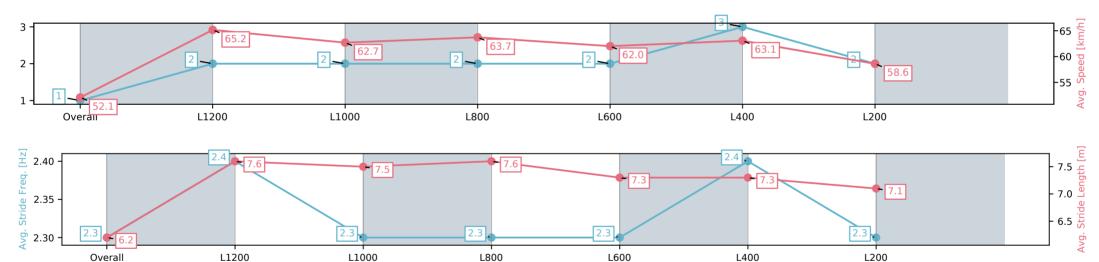

#### Race 9: Grand Syndicates Handicap - 1400m

15 February 2025 - 5:18PM

Track Rating: Good 4, Weather: Overcast, Rail Position: +3m 1000m-W/Post, True Remainder

| Section                | Overall                 | L1200                   | L1000                   | L800                    | L600                    | L400                    | L200                    |
|------------------------|-------------------------|-------------------------|-------------------------|-------------------------|-------------------------|-------------------------|-------------------------|
| Section Times          | 1:23.12[1]<br>(0:13.83) | 1:09.29[2]<br>(0:11.04) | 0:58.25[2]<br>(0:11.51) | 0:46.74[2]<br>(0:11.28) | 0:35.45[2]<br>(0:11.68) | 0:23.77[3]<br>(0:11.48) | 0:12.29[2]<br>(0:12.28) |
| Average Speed [km/h]   | 52.1                    | 65.2                    | 62.7                    | 63.7                    | 62.0                    | 63.1                    | 58.6                    |
| Top Speed [km/h]       | 66.6                    | 66.3                    | 63.8                    | 64.6                    | 64.1                    | 64.3                    | 62.1                    |
| Avg. Dist. to Rail [m] | 2.8                     | 1.0                     | 0.5                     | 0.3                     | 1.3                     | 3.1                     | 4.1                     |
| Avg. Stride Freq. [Hz] | 2.3                     | 2.4                     | 2.3                     | 2.3                     | 2.3                     | 2.4                     | 2.3                     |
| Avg. Stride Length [m] | 6.2                     | 7.6                     | 7.5                     | 7.6                     | 7.3                     | 7.3                     | 7.1                     |