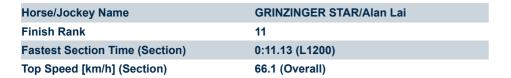

## Race 9: Grand Syndicates Handicap - 1400m

15 February 2025 - 5:18PM

Track Rating: Good 4, Weather: Overcast, Rail Position: +3m 1000m-W/Post, True Remainder

L400

| Section                | Overall                  | L1200                   | L1000                   | L800                    | L600                    | L400                    | L200                     |
|------------------------|--------------------------|-------------------------|-------------------------|-------------------------|-------------------------|-------------------------|--------------------------|
| Section Times          | 1:23.92[10]<br>(0:14.11) | 1:09.81[4]<br>(0:11.12) | 0:58.69[4]<br>(0:11.56) | 0:47.12[4]<br>(0:11.32) | 0:35.80[4]<br>(0:11.50) | 0:24.30[6]<br>(0:11.80) | 0:12.50[10]<br>(0:12.50) |
| Average Speed [km/h]   | 51.0                     | 64.7                    | 62.7                    | 64.0                    | 63.6                    | 61.5                    | 57.6                     |
| Top Speed [km/h]       | 67.0                     | 65.5                    | 63.8                    | 64.6                    | 64.6                    | 62.3                    | 60.2                     |
| Avg. Dist. to Rail [m] | 3.1                      | 1.5                     | 1.9                     | 2.1                     | 2.7                     | 4.4                     | 7.1                      |
| Avg. Stride Freq. [Hz] | 2.4                      | 2.5                     | 2.4                     | 2.4                     | 2.5                     | 2.4                     | 2.4                      |
| Avg. Stride Length [m] | 5.8                      | 7.2                     | 7.1                     | 7.3                     | 7.0                     | 7.0                     | 6.8                      |