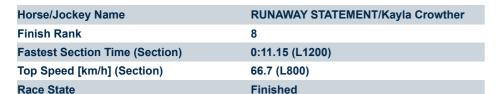

#### Race 9: Grand Syndicates Handicap - 1400m

15 February 2025 - 5:18PM

Track Rating: Good 4, Weather: Overcast, Rail Position: +3m 1000m-W/Post, True Remainder

| Section                | Overall                 | L1200                   | L1000                   | L800                    | L600                    | L400                    | L200                    |
|------------------------|-------------------------|-------------------------|-------------------------|-------------------------|-------------------------|-------------------------|-------------------------|
| Section Times          | 1:23.57[8]<br>(0:14.51) | 1:09.06[9]<br>(0:11.15) | 0:57.91[8]<br>(0:11.51) | 0:46.40[6]<br>(0:11.30) | 0:35.10[8]<br>(0:11.26) | 0:23.84[8]<br>(0:11.41) | 0:12.43[6]<br>(0:12.43) |
| Average Speed [km/h]   | 49.6                    | 64.6                    | 62.6                    | 63.8                    | 65.1                    | 63.8                    | 58.0                    |
| Top Speed [km/h]       | 65.8                    | 65.8                    | 63.9                    | 65.3                    | 66.7                    | 65.2                    | 62.1                    |
| Avg. Dist. to Rail [m] | 4.5                     | 1.6                     | 0.5                     | 0.9                     | 3.2                     | 6.2                     | 8.7                     |
| Avg. Stride Freq. [Hz] | 2.3                     | 2.4                     | 2.3                     | 2.3                     | 2.4                     | 2.5                     | 2.3                     |
| Avg. Stride Length [m] | 5.9                     | 7.6                     | 7.5                     | 7.6                     | 7.6                     | 7.2                     | 7.0                     |