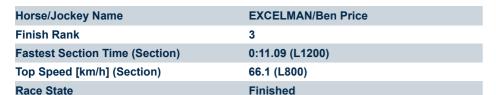

#### Race 9: Grand Syndicates Handicap - 1400m

15 February 2025 - 5:18PM

Track Rating: Good 4, Weather: Overcast, Rail Position: +3m 1000m-W/Post, True Remainder

| Section                | Overall                 | L1200                    | L1000                   | L800                    | L600                    | L400                    | L200                    |
|------------------------|-------------------------|--------------------------|-------------------------|-------------------------|-------------------------|-------------------------|-------------------------|
| Section Times          | 1:23.26[3]<br>(0:14.61) | 1:08.65[10]<br>(0:11.09) | 0:57.56[9]<br>(0:11.47) | 0:46.09[8]<br>(0:11.28) | 0:34.80[7]<br>(0:11.21) | 0:23.59[7]<br>(0:11.46) | 0:12.13[5]<br>(0:12.13) |
| Average Speed [km/h]   | 49.3                    | 64.8                     | 62.8                    | 63.9                    | 64.7                    | 63.3                    | 59.3                    |
| Top Speed [km/h]       | 64.5                    | 65.9                     | 65.1                    | 64.8                    | 66.1                    | 64.0                    | 62.0                    |
| Avg. Dist. to Rail [m] | 3.8                     | 1.3                      | 0.9                     | 0.9                     | 1.7                     | 3.0                     | 4.8                     |
| Avg. Stride Freq. [Hz] | 2.3                     | 2.5                      | 2.4                     | 2.4                     | 2.5                     | 2.5                     | 2.4                     |
| Avg. Stride Length [m] | 5.8                     | 7.3                      | 7.1                     | 7.2                     | 7.3                     | 7.1                     | 6.9                     |