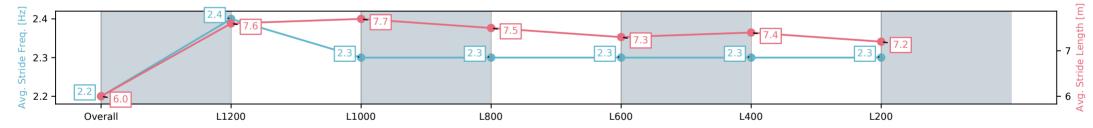

#### Race 9: Grand Syndicates Handicap - 1400m

15 February 2025 - 5:18PM

Track Rating: Good 4, Weather: Overcast, Rail Position: +3m 1000m-W/Post, True Remainder

| Section                | Overall                  | L1200                    | L1000                    | L800                     | L600                     | L400                     | L200                     |
|------------------------|--------------------------|--------------------------|--------------------------|--------------------------|--------------------------|--------------------------|--------------------------|
| Section Times          | 1:24.27[11]<br>(0:14.86) | 1:09.41[11]<br>(0:11.13) | 0:58.28[11]<br>(0:11.56) | 0:46.71[11]<br>(0:11.35) | 0:35.36[11]<br>(0:11.43) | 0:23.93[11]<br>(0:11.70) | 0:12.23[11]<br>(0:12.23) |
| Average Speed [km/h]   | 48.5                     | 64.7                     | 62.0                     | 63.5                     | 63.3                     | 61.7                     | 58.9                     |
| Top Speed [km/h]       | 63.7                     | 66.1                     | 63.3                     | 64.3                     | 64.2                     | 62.5                     | 61.2                     |
| Avg. Dist. to Rail [m] | 5.7                      | 0.9                      | 0.5                      | 0.5                      | 1.1                      | 1.1                      | 1.2                      |
| Avg. Stride Freq. [Hz] | 2.2                      | 2.4                      | 2.3                      | 2.3                      | 2.3                      | 2.3                      | 2.3                      |
| Avg. Stride Length [m] | 6.0                      | 7.6                      | 7.7                      | 7.5                      | 7.3                      | 7.4                      | 7.2                      |