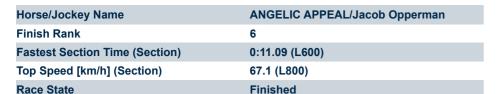

#### Race 9: Grand Syndicates Handicap - 1400m

15 February 2025 - 5:18PM

Track Rating: Good 4, Weather: Overcast, Rail Position: +3m 1000m-W/Post, True Remainder

| Section                | Overall                 | L1200                   | L1000                   | L800                    | L600                    | L400                    | L200                    |
|------------------------|-------------------------|-------------------------|-------------------------|-------------------------|-------------------------|-------------------------|-------------------------|
| Section Times          | 1:23.39[6]<br>(0:14.35) | 1:09.04[7]<br>(0:11.22) | 0:57.82[6]<br>(0:11.60) | 0:46.22[6]<br>(0:11.25) | 0:34.97[6]<br>(0:11.09) | 0:23.88[4]<br>(0:11.47) | 0:12.41[4]<br>(0:12.41) |
| Average Speed [km/h]   | 50.2                    | 64.3                    | 62.5                    | 64.1                    | 65.8                    | 63.5                    | 58.0                    |
| Top Speed [km/h]       | 65.8                    | 65.9                    | 63.8                    | 66.6                    | 67.1                    | 64.5                    | 62.0                    |
| Avg. Dist. to Rail [m] | 6.0                     | 2.9                     | 1.6                     | 1.5                     | 2.4                     | 4.8                     | 7.3                     |
| Avg. Stride Freq. [Hz] | 2.4                     | 2.5                     | 2.4                     | 2.4                     | 2.4                     | 2.4                     | 2.3                     |
| Avg. Stride Length [m] | 5.7                     | 7.3                     | 7.4                     | 7.5                     | 7.5                     | 7.3                     | 6.9                     |