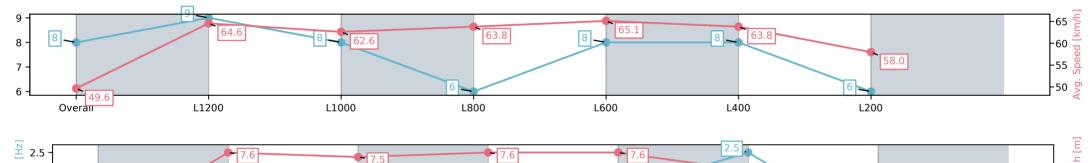

#### Race 9: Grand Syndicates Handicap - 1400m

15 February 2025 - 5:18PM

Track Rating: Good 4, Weather: Overcast, Rail Position: +3m 1000m-W/Post, True Remainder

| Section                | Overall                 | L1200                   | L1000                   | L800                    | L600                    | L400                    | L200                    |
|------------------------|-------------------------|-------------------------|-------------------------|-------------------------|-------------------------|-------------------------|-------------------------|
| Section Times          | 1:23.57[8]<br>(0:14.51) | 1:09.06[9]<br>(0:11.15) | 0:57.91[8]<br>(0:11.51) | 0:46.40[6]<br>(0:11.30) | 0:35.10[8]<br>(0:11.26) | 0:23.84[8]<br>(0:11.41) | 0:12.43[6]<br>(0:12.43) |
| Average Speed [km/h]   | 49.6                    | 64.6                    | 62.6                    | 63.8                    | 65.1                    | 63.8                    | 58.0                    |
| Top Speed [km/h]       | 65.8                    | 65.8                    | 63.9                    | 65.3                    | 66.7                    | 65.2                    | 62.1                    |
| Avg. Dist. to Rail [m] | 4.5                     | 1.6                     | 0.5                     | 0.9                     | 3.2                     | 6.2                     | 8.7                     |
| Avg. Stride Freq. [Hz] | 2.3                     | 2.4                     | 2.3                     | 2.3                     | 2.4                     | 2.5                     | 2.3                     |
| Avg. Stride Length [m] | 5.9                     | 7.6                     | 7.5                     | 7.6                     | 7.6                     | 7.2                     | 7.0                     |