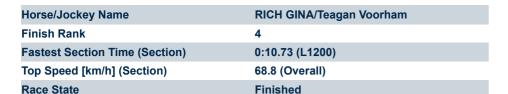

#### Race 9: Grand Syndicates Handicap - 1400m

15 February 2025 - 5:18PM

Track Rating: Good 4, Weather: Overcast, Rail Position: +3m 1000m-W/Post, True Remainder

| Section                | Overall                 | L1200                   | L1000                   | L800                    | L600                    | L400                    | L200                    |
|------------------------|-------------------------|-------------------------|-------------------------|-------------------------|-------------------------|-------------------------|-------------------------|
| Section Times          | 1:23.30[4]<br>(0:13.78) | 1:09.52[1]<br>(0:10.73) | 0:58.79[1]<br>(0:10.97) | 0:47.82[1]<br>(0:11.21) | 0:36.61[1]<br>(0:11.53) | 0:25.08[1]<br>(0:12.00) | 0:13.08[1]<br>(0:13.08) |
| Average Speed [km/h]   | 52.3                    | 67.1                    | 65.2                    | 64.1                    | 62.7                    | 60.2                    | 55.1                    |
| Top Speed [km/h]       | 68.6                    | 68.8                    | 66.2                    | 65.7                    | 64.1                    | 62.0                    | 58.2                    |
| Avg. Dist. to Rail [m] | 8.0                     | 1.1                     | 0.8                     | 0.2                     | 0.8                     | 1.2                     | 1.4                     |
| Avg. Stride Freq. [Hz] | 2.3                     | 2.4                     | 2.4                     | 2.3                     | 2.3                     | 2.3                     | 2.3                     |
| Avg. Stride Length [m] | 6.1                     | 7.7                     | 7.8                     | 7.7                     | 7.2                     | 6.9                     | 6.6                     |