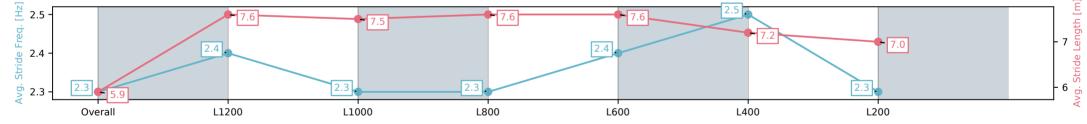

#### Race 9: Grand Syndicates Handicap - 1400m

15 February 2025 - 5:18PM

Track Rating: Good 4, Weather: Overcast, Rail Position: +3m 1000m-W/Post, True Remainder

| Section                | Overall                 | L1200                   | L1000                   | L800                    | L600                    | L400                    | L200                    |
|------------------------|-------------------------|-------------------------|-------------------------|-------------------------|-------------------------|-------------------------|-------------------------|
| Section Times          | 1:23.57[8]<br>(0:14.51) | 1:09.06[9]<br>(0:11.15) | 0:57.91[8]<br>(0:11.51) | 0:46.40[6]<br>(0:11.30) | 0:35.10[8]<br>(0:11.26) | 0:23.84[8]<br>(0:11.41) | 0:12.43[6]<br>(0:12.43) |
| Average Speed [km/h]   | 49.6                    | 64.6                    | 62.6                    | 63.8                    | 65.1                    | 63.8                    | 58.0                    |
| Top Speed [km/h]       | 65.8                    | 65.8                    | 63.9                    | 65.3                    | 66.7                    | 65.2                    | 62.1                    |
| Avg. Dist. to Rail [m] | 4.5                     | 1.6                     | 0.5                     | 0.9                     | 3.2                     | 6.2                     | 8.7                     |
| Avg. Stride Freq. [Hz] | 2.3                     | 2.4                     | 2.3                     | 2.3                     | 2.4                     | 2.5                     | 2.3                     |
| Avg. Stride Length [m] | 5.9                     | 7.6                     | 7.5                     | 7.6                     | 7.6                     | 7.2                     | 7.0                     |