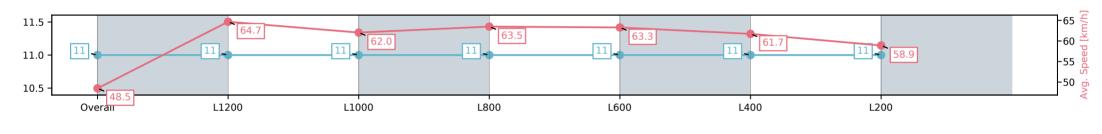

#### Race 9: Grand Syndicates Handicap - 1400m

15 February 2025 - 5:18PM

Track Rating: Good 4, Weather: Overcast, Rail Position: +3m 1000m-W/Post, True Remainder

| Section                | Overall                  | L1200                    | L1000                    | L800                     | L600                     | L400                     | L200                     |
|------------------------|--------------------------|--------------------------|--------------------------|--------------------------|--------------------------|--------------------------|--------------------------|
| Section Times          | 1:24.27[11]<br>(0:14.86) | 1:09.41[11]<br>(0:11.13) | 0:58.28[11]<br>(0:11.56) | 0:46.71[11]<br>(0:11.35) | 0:35.36[11]<br>(0:11.43) | 0:23.93[11]<br>(0:11.70) | 0:12.23[11]<br>(0:12.23) |
| Average Speed [km/h]   | 48.5                     | 64.7                     | 62.0                     | 63.5                     | 63.3                     | 61.7                     | 58.9                     |
| Top Speed [km/h]       | 63.7                     | 66.1                     | 63.3                     | 64.3                     | 64.2                     | 62.5                     | 61.2                     |
| Avg. Dist. to Rail [m] | 5.7                      | 0.9                      | 0.5                      | 0.5                      | 1.1                      | 1.1                      | 1.2                      |
| Avg. Stride Freq. [Hz] | 2.2                      | 2.4                      | 2.3                      | 2.3                      | 2.3                      | 2.3                      | 2.3                      |
| Avg. Stride Length [m] | 6.0                      | 7.6                      | 7.7                      | 7.5                      | 7.3                      | 7.4                      | 7.2                      |