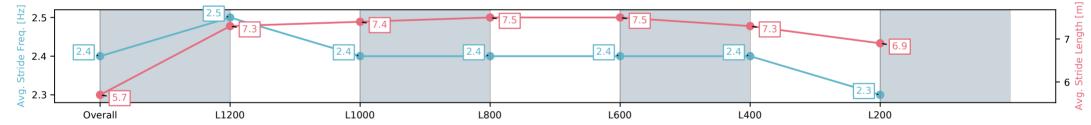

#### Race 9: Grand Syndicates Handicap - 1400m

15 February 2025 - 5:18PM

Track Rating: Good 4, Weather: Overcast, Rail Position: +3m 1000m-W/Post, True Remainder

| Section                | Overall                 | L1200                   | L1000                   | L800                    | L600                    | L400                    | L200                    |
|------------------------|-------------------------|-------------------------|-------------------------|-------------------------|-------------------------|-------------------------|-------------------------|
| Section Times          | 1:23.53[7]<br>(0:14.06) | 1:09.47[3]<br>(0:11.12) | 0:58.35[3]<br>(0:11.42) | 0:46.93[3]<br>(0:11.12) | 0:35.81[3]<br>(0:11.54) | 0:24.27[2]<br>(0:11.64) | 0:12.63[3]<br>(0:12.63) |
| Average Speed [km/h]   | 51.1                    | 64.8                    | 63.2                    | 64.7                    | 62.7                    | 62.2                    | 57.1                    |
| Top Speed [km/h]       | 65.8                    | 65.8                    | 63.9                    | 65.9                    | 64.0                    | 62.9                    | 60.6                    |
| Avg. Dist. to Rail [m] | 5.2                     | 2.0                     | 0.4                     | 0.4                     | 1.0                     | 3.8                     | 6.5                     |
| Avg. Stride Freq. [Hz] | 2.3                     | 2.3                     | 2.3                     | 2.3                     | 2.3                     | 2.4                     | 2.3                     |
| Avg. Stride Length [m] | 6.0                     | 7.3                     | 7.3                     | 7.5                     | 7.2                     | 6.9                     | 6.7                     |