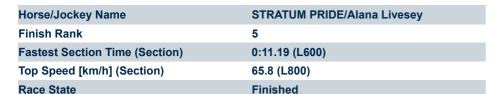

#### Race 9: Grand Syndicates Handicap - 1400m

15 February 2025 - 5:18PM

Track Rating: Good 4, Weather: Overcast, Rail Position: +3m 1000m-W/Post, True Remainder

L400

| Section                | Overall                 | L1200                   | L1000                    | L800                     | L600                     | L400                    | L200                    |
|------------------------|-------------------------|-------------------------|--------------------------|--------------------------|--------------------------|-------------------------|-------------------------|
| Section Times          | 1:23.32[5]<br>(0:14.50) | 1:08.82[8]<br>(0:11.26) | 0:57.56[10]<br>(0:11.62) | 0:45.94[10]<br>(0:11.25) | 0:34.69[10]<br>(0:11.19) | 0:23.50[9]<br>(0:11.46) | 0:12.04[8]<br>(0:12.04) |
| Average Speed [km/h]   | 49.8                    | 63.8                    | 62.5                     | 64.2                     | 65.2                     | 63.3                    | 59.9                    |
| Top Speed [km/h]       | 62.6                    | 65.2                    | 63.5                     | 64.9                     | 65.8                     | 65.7                    | 62.1                    |
| Avg. Dist. to Rail [m] | 7.7                     | 1.9                     | 1.5                      | 1.4                      | 2.7                      | 4.1                     | 3.8                     |
| Avg. Stride Freq. [Hz] | 2.3                     | 2.5                     | 2.4                      | 2.4                      | 2.5                      | 2.5                     | 2.4                     |
| Avg. Stride Length [m] | 5.7                     | 7.0                     | 7.3                      | 7.4                      | 7.3                      | 7.1                     | 6.9                     |