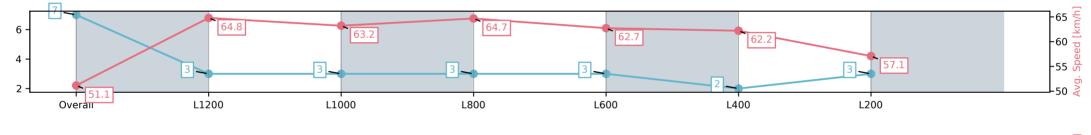

#### Race 9: Grand Syndicates Handicap - 1400m

15 February 2025 - 5:18PM

Track Rating: Good 4, Weather: Overcast, Rail Position: +3m 1000m-W/Post, True Remainder

| Section                | Overall                 | L1200                   | L1000                   | L800                    | L600                    | L400                    | L200                    |
|------------------------|-------------------------|-------------------------|-------------------------|-------------------------|-------------------------|-------------------------|-------------------------|
| Section Times          | 1:23.53[7]<br>(0:14.06) | 1:09.47[3]<br>(0:11.12) | 0:58.35[3]<br>(0:11.42) | 0:46.93[3]<br>(0:11.12) | 0:35.81[3]<br>(0:11.54) | 0:24.27[2]<br>(0:11.64) | 0:12.63[3]<br>(0:12.63) |
| Average Speed [km/h]   | 51.1                    | 64.8                    | 63.2                    | 64.7                    | 62.7                    | 62.2                    | 57.1                    |
| Top Speed [km/h]       | 65.8                    | 65.8                    | 63.9                    | 65.9                    | 64.0                    | 62.9                    | 60.6                    |
| Avg. Dist. to Rail [m] | 5.2                     | 2.0                     | 0.4                     | 0.4                     | 1.0                     | 3.8                     | 6.5                     |
| Avg. Stride Freq. [Hz] | 2.3                     | 2.3                     | 2.3                     | 2.3                     | 2.3                     | 2.4                     | 2.3                     |
| Avg. Stride Length [m] | 6.0                     | 7.3                     | 7.3                     | 7.5                     | 7.2                     | 6.9                     | 6.7                     |