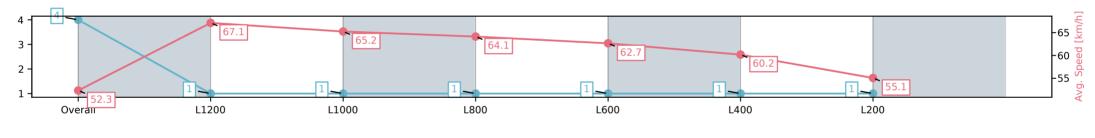

#### Race 9: Grand Syndicates Handicap - 1400m

15 February 2025 - 5:18PM

Track Rating: Good 4, Weather: Overcast, Rail Position: +3m 1000m-W/Post, True Remainder

| Section                | Overall                 | L1200                   | L1000                   | L800                    | L600                    | L400                    | L200                    |
|------------------------|-------------------------|-------------------------|-------------------------|-------------------------|-------------------------|-------------------------|-------------------------|
| Section Times          | 1:23.30[4]<br>(0:13.78) | 1:09.52[1]<br>(0:10.73) | 0:58.79[1]<br>(0:10.97) | 0:47.82[1]<br>(0:11.21) | 0:36.61[1]<br>(0:11.53) | 0:25.08[1]<br>(0:12.00) | 0:13.08[1]<br>(0:13.08) |
| Average Speed [km/h]   | 52.3                    | 67.1                    | 65.2                    | 64.1                    | 62.7                    | 60.2                    | 55.1                    |
| Top Speed [km/h]       | 68.6                    | 68.8                    | 66.2                    | 65.7                    | 64.1                    | 62.0                    | 58.2                    |
| Avg. Dist. to Rail [m] | 8.0                     | 1.1                     | 0.8                     | 0.2                     | 0.8                     | 1.2                     | 1.4                     |
| Avg. Stride Freq. [Hz] | 2.3                     | 2.4                     | 2.4                     | 2.3                     | 2.3                     | 2.3                     | 2.3                     |
| Avg. Stride Length [m] | 6.1                     | 7.7                     | 7.8                     | 7.7                     | 7.2                     | 6.9                     | 6.6                     |