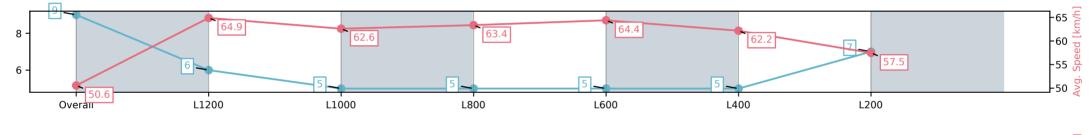

#### Race 9: Grand Syndicates Handicap - 1400m

15 February 2025 - 5:18PM

Track Rating: Good 4, Weather: Overcast, Rail Position: +3m 1000m-W/Post, True Remainder

| Section                | Overall                 | L1200                   | L1000                   | L800                    | L600                    | L400                    | L200                    |
|------------------------|-------------------------|-------------------------|-------------------------|-------------------------|-------------------------|-------------------------|-------------------------|
| Section Times          | 1:23.72[9]<br>(0:14.25) | 1:09.47[6]<br>(0:11.09) | 0:58.38[5]<br>(0:11.53) | 0:46.85[5]<br>(0:11.38) | 0:35.47[5]<br>(0:11.28) | 0:24.19[5]<br>(0:11.66) | 0:12.53[7]<br>(0:12.53) |
| Average Speed [km/h]   | 50.6                    | 64.9                    | 62.6                    | 63.4                    | 64.4                    | 62.2                    | 57.5                    |
| Top Speed [km/h]       | 65.3                    | 65.9                    | 63.9                    | 64.9                    | 65.5                    | 63.6                    | 60.6                    |
| Avg. Dist. to Rail [m] | 2.3                     | 1.0                     | 0.9                     | 0.9                     | 1.8                     | 3.6                     | 5.1                     |
| Avg. Stride Freq. [Hz] | 2.3                     | 2.3                     | 2.3                     | 2.3                     | 2.4                     | 2.3                     | 2.2                     |
| Avg. Stride Length [m] | 5.9                     | 7.4                     | 7.3                     | 7.4                     | 7.2                     | 7.2                     | 7.1                     |