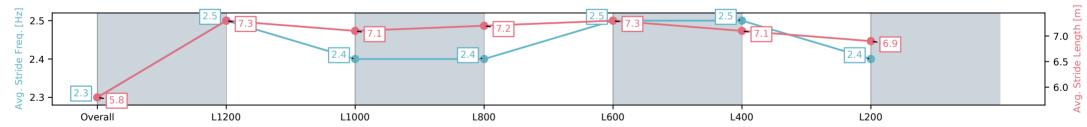

#### Race 9: Grand Syndicates Handicap - 1400m

15 February 2025 - 5:18PM

Track Rating: Good 4, Weather: Overcast, Rail Position: +3m 1000m-W/Post, True Remainder

| Section                | Overall                 | L1200                   | L1000                   | L800                    | L600                    | L400                    | L200                    |
|------------------------|-------------------------|-------------------------|-------------------------|-------------------------|-------------------------|-------------------------|-------------------------|
| Section Times          | 1:23.30[4]<br>(0:13.78) | 1:09.52[1]<br>(0:10.73) | 0:58.79[1]<br>(0:10.97) | 0:47.82[1]<br>(0:11.21) | 0:36.61[1]<br>(0:11.53) | 0:25.08[1]<br>(0:12.00) | 0:13.08[1]<br>(0:13.08) |
| Average Speed [km/h]   | 52.3                    | 67.1                    | 65.2                    | 64.1                    | 62.7                    | 60.2                    | 55.1                    |
| Top Speed [km/h]       | 68.6                    | 68.8                    | 66.2                    | 65.7                    | 64.1                    | 62.0                    | 58.2                    |
| Avg. Dist. to Rail [m] | 8.0                     | 1.1                     | 0.8                     | 0.2                     | 0.8                     | 1.2                     | 1.4                     |
| Avg. Stride Freq. [Hz] | 2.3                     | 2.4                     | 2.4                     | 2.3                     | 2.3                     | 2.3                     | 2.3                     |
| Avg. Stride Length [m] | 6.1                     | 7.7                     | 7.8                     | 7.7                     | 7.2                     | 6.9                     | 6.6                     |