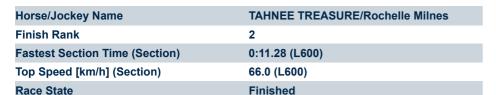

#### Race 9: Grand Syndicates Handicap - 1400m

15 February 2025 - 5:18PM

Track Rating: Good 4, Weather: Overcast, Rail Position: +3m 1000m-W/Post, True Remainder

| Section                | Overall                 | L1200                   | L1000                   | L800                    | L600                    | L400                     | L200                    |
|------------------------|-------------------------|-------------------------|-------------------------|-------------------------|-------------------------|--------------------------|-------------------------|
| Section Times          | 1:23.24[2]<br>(0:14.21) | 1:09.03[5]<br>(0:11.41) | 0:57.62[7]<br>(0:11.63) | 0:45.99[9]<br>(0:11.32) | 0:34.67[9]<br>(0:11.28) | 0:23.38[10]<br>(0:11.45) | 0:11.93[9]<br>(0:11.93) |
| Average Speed [km/h]   | 50.7                    | 63.2                    | 62.4                    | 63.9                    | 65.0                    | 63.7                     | 60.4                    |
| Top Speed [km/h]       | 63.8                    | 63.8                    | 63.0                    | 65.0                    | 65.8                    | 66.0                     | 62.9                    |
| Avg. Dist. to Rail [m] | 7.0                     | 2.8                     | 1.6                     | 1.5                     | 3.5                     | 7.6                      | 11.0                    |
| Avg. Stride Freq. [Hz] | 2.4                     | 2.3                     | 2.3                     | 2.3                     | 2.4                     | 2.4                      | 2.4                     |
| Avg. Stride Length [m] | 5.7                     | 7.1                     | 7.2                     | 7.2                     | 7.2                     | 7.0                      | 6.7                     |