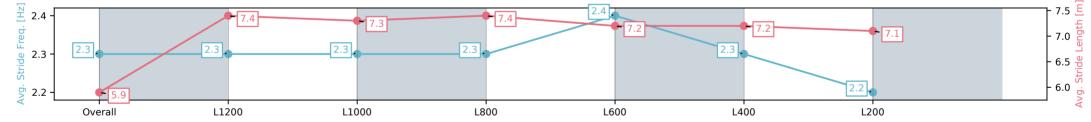

#### Race 9: Grand Syndicates Handicap - 1400m

15 February 2025 - 5:18PM

Track Rating: Good 4, Weather: Overcast, Rail Position: +3m 1000m-W/Post, True Remainder

| Section                | Overall                 | L1200                   | L1000                   | L800                    | L600                    | L400                    | L200                    |
|------------------------|-------------------------|-------------------------|-------------------------|-------------------------|-------------------------|-------------------------|-------------------------|
| Section Times          | 1:23.72[9]<br>(0:14.25) | 1:09.47[6]<br>(0:11.09) | 0:58.38[5]<br>(0:11.53) | 0:46.85[5]<br>(0:11.38) | 0:35.47[5]<br>(0:11.28) | 0:24.19[5]<br>(0:11.66) | 0:12.53[7]<br>(0:12.53) |
| Average Speed [km/h]   | 50.6                    | 64.9                    | 62.6                    | 63.4                    | 64.4                    | 62.2                    | 57.5                    |
| Top Speed [km/h]       | 65.3                    | 65.9                    | 63.9                    | 64.9                    | 65.5                    | 63.6                    | 60.6                    |
| Avg. Dist. to Rail [m] | 2.3                     | 1.0                     | 0.9                     | 0.9                     | 1.8                     | 3.6                     | 5.1                     |
| Avg. Stride Freq. [Hz] | 2.3                     | 2.3                     | 2.3                     | 2.3                     | 2.4                     | 2.3                     | 2.2                     |
| Avg. Stride Length [m] | 5.9                     | 7.4                     | 7.3                     | 7.4                     | 7.2                     | 7.2                     | 7.1                     |